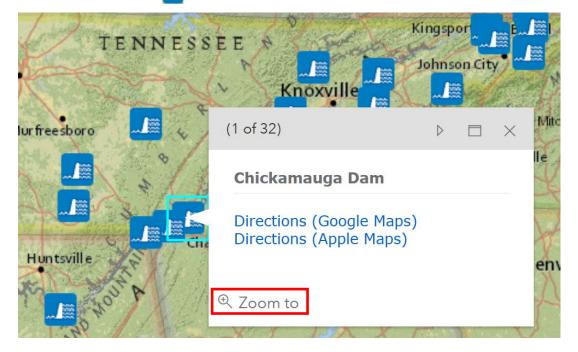

You can even use the **Zoom To** button to zoom further into the map.

#### OR

Click on a TVA Dam icon to select it and then you may 'Zoom to' that Reservoir Dam.