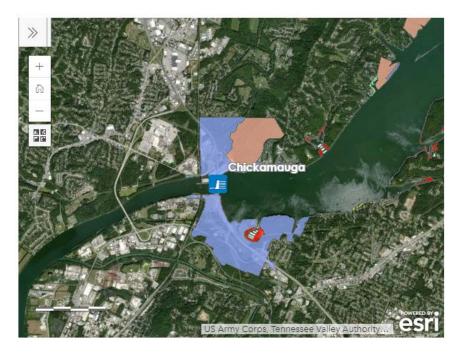

For example, the **Imagery** Basemap is being displayed in the map below.

## Legend

In order to understand what the Land Plan Zone colors mean, you may access the Legend of the map by clicking the 'Open Legend' icon:

The Legend identifies the Land Plan Zones that are visible in the map. Click 'Close Legend' icon (see below) to return to previous display.