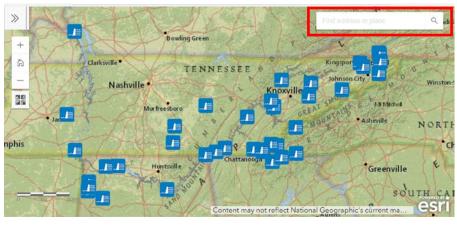

### Maps

Individual parcel allocations can be examined on the maps below:

Download Map (PDF)

Reservoir Land Management Plan Viewer

Enter your address or place of interest in the search box.

#### OR

Click on a TVA Dam icon to select it and then you may 'Zoom to' that Reservoir Dam.