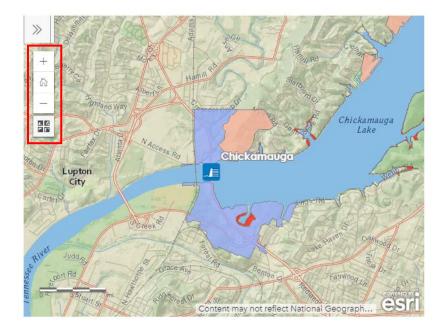

### Viewer Map Navigation

The following tools are used for navigation around the interactive map.

| Navigation Tool | Description                                                                                             | Example                                                                                                                                                                                                                                                                                                                                                                                                                                                                                                                                                                                                                                                                                                                                                                                                                                                                                                                                                                                                                                                                                                                                                                                                                                                                                                                                                                                                                                                                                                                                                                                                                                                                                                                                                                                                                                                                                                                                                                                                                                                                                                                        |
|-----------------|---------------------------------------------------------------------------------------------------------|--------------------------------------------------------------------------------------------------------------------------------------------------------------------------------------------------------------------------------------------------------------------------------------------------------------------------------------------------------------------------------------------------------------------------------------------------------------------------------------------------------------------------------------------------------------------------------------------------------------------------------------------------------------------------------------------------------------------------------------------------------------------------------------------------------------------------------------------------------------------------------------------------------------------------------------------------------------------------------------------------------------------------------------------------------------------------------------------------------------------------------------------------------------------------------------------------------------------------------------------------------------------------------------------------------------------------------------------------------------------------------------------------------------------------------------------------------------------------------------------------------------------------------------------------------------------------------------------------------------------------------------------------------------------------------------------------------------------------------------------------------------------------------------------------------------------------------------------------------------------------------------------------------------------------------------------------------------------------------------------------------------------------------------------------------------------------------------------------------------------------------|
| +               | The ' <b>Plus</b> ' button zooms the map in to allow you to see more detail in the map                  | State of the state |
|                 | The 'Minus' button zooms the map out to allow you to see less detail in the map                         | Characteristics of the |
|                 | The 'Home' button takes you back to the default area of the reservoir as it was first loaded on the map | Change Control of the |
|                 | The 'Basemap' icon allows you to select different background map options                                | Sellect a Basemap X  Sellect a |