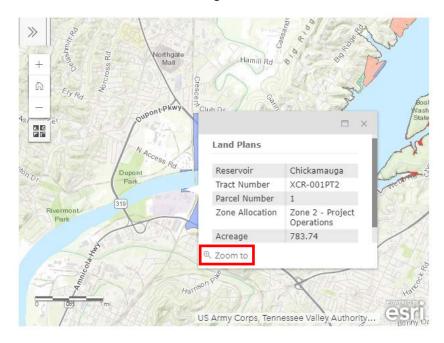

#### Parcel Information

Use the cursor to move across the map and **click on any colored polygon** to display the following parcel information: Reservoir, TVA Plan Tract Number, Parcel Number, Zone Allocation, and Parcel Acreage.

You can even use the **Zoom To** button to zoom further into the map.