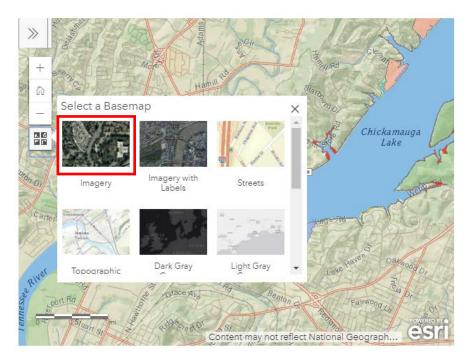

### Basemap

The underlying Basemap (background) can be changed to something more suitable for your needs. Click the 'Basemap' icon to access different Basemap options.

Select a new Basemap to change what you are seeing underneath the map layers.

For example, the **Imagery** Basemap is being displayed in the map below.