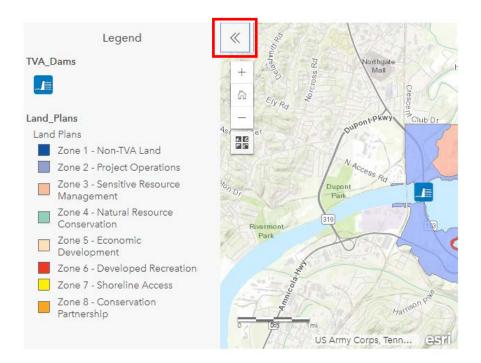

## Legend

In order to understand what the Land Plan Zone colors mean, you may access the Legend of the map by clicking the 'Open Legend' icon:

The Legend identifies the Land Plan Zones that are visible in the map. Click 'Close Legend' icon (see below) to return to previous display.