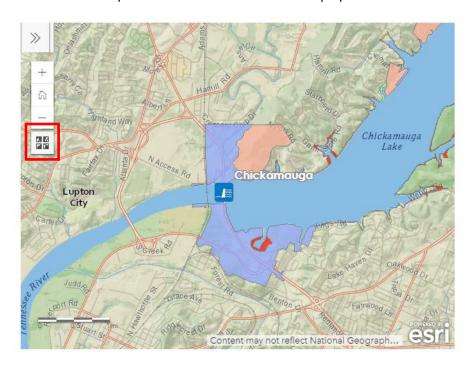

### Basemap

The underlying Basemap (background) can be changed to something more suitable for your needs. Click the 'Basemap' icon to access different Basemap options.

Select a new Basemap to change what you are seeing underneath the map layers.