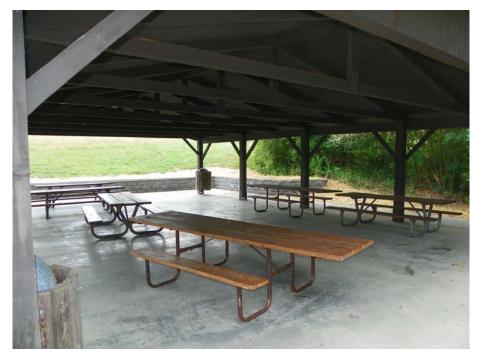

It has six 8' long picnic tables, one electrical outlet with 2 plug-ins, and a large charcoal grill. Restrooms are about 575' away. There is a water fountain nearby but no faucet.

The pavilion is 28' wide x 45' long. There is a paved path to the pavilion.

The pavilion, tables and access are built according to ADA Accessibility Guidelines.

Melton Hill Dam Reservation has 4 pavilions available for rent. Each are \$100 per day and can be used from 8 am till 8 pm.