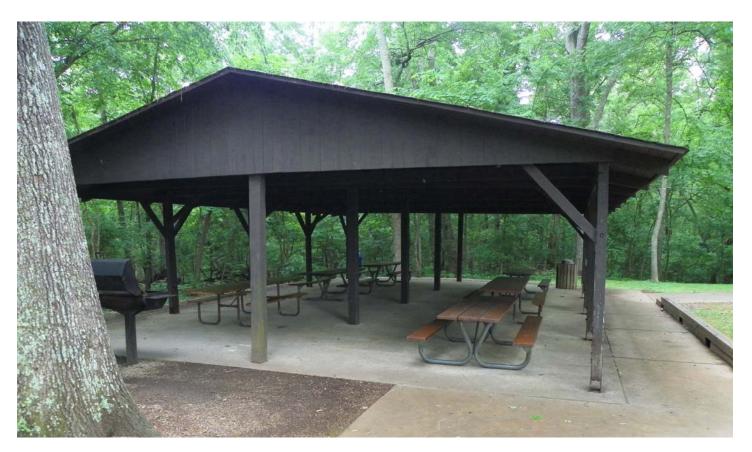

- Pavilion Renters are responsible for placing all trash in garbage cans.
- Contact the onsite Campground Manager/Host or call 865-361-0436 to make reservations.

Pavilion #1 is located at the top of the hill at the overlook (not near the water). Of the two at top of hill, this is the pavilion to the WEST or the one most in the woods.

It has six 8' long picnic tables, one electrical outlet with 2 plug-ins, and a large charcoal grill. Restrooms are about 575' away. There is a water fountain nearby but no faucet.

The pavilion is 28' wide x 45' long. There is a paved path to the pavilion.

The pavilion, tables and access are built according to ADA Accessibility Guidelines.

Melton Hill Dam Reservation has 4 pavilions available for rent. Each are \$100 per day and can be used from 8 am till 8 pm.