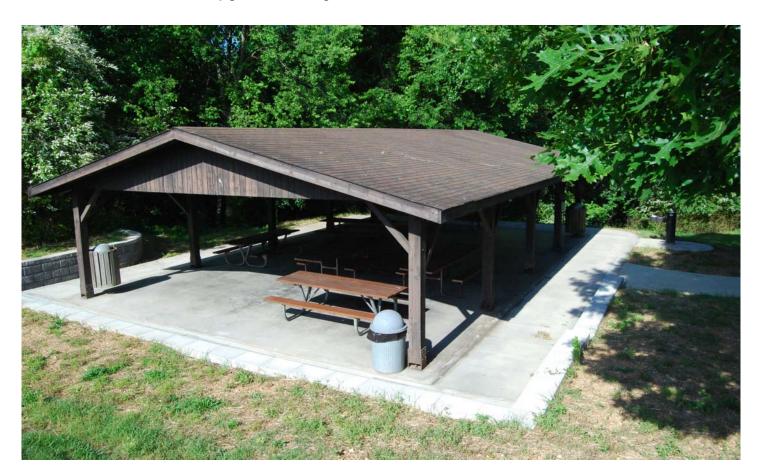

- Pavilion Renters are responsible for placing all trash in garbage cans.
- Contact the onsite Campground Manager/Host or call 865-361-0436 to make reservations.

Pavilion #3 is located in the day use area near the campground, beach, and boat ramp. Of the two near the water, this is the pavilion farthest from the beach.

It has six 8' picnic tables, one electrical outlet with 2 plug-ins, and a large charcoal grill. Restrooms are about 100' away. An outdoor shower with a faucet is about 130' away on the other side of the restrooms.

The pavilion is 28' wide x 45' long. There is a paved path to the pavilion.

The pavilion, tables and access are built according to ADA Accessibility Guidelines.

Melton Hill Dam Reservation has 4 pavilions available for rent. Each are \$100 per day and can be used from 8 am till 8 pm.