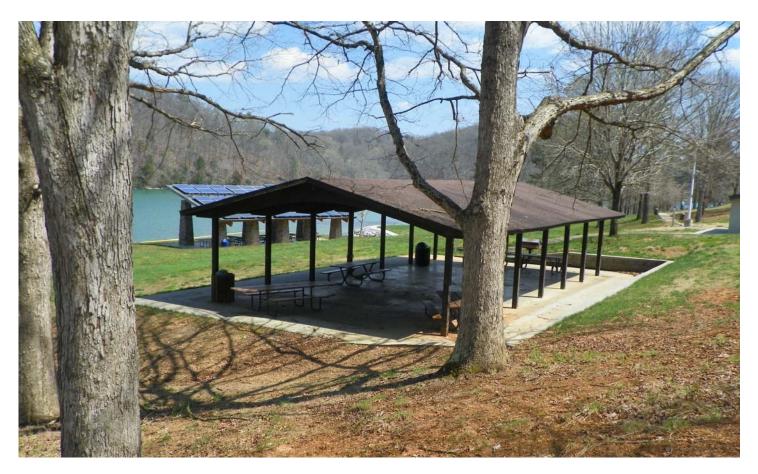

Pavilion #1 & 2 are at the overlook at the top of the hill and #3 & 4 are near the swim beach on the water.

Address is 201 Campground Road; Lenoir City, TN 37771.

Melton Hill Dam Reservation has 4 pavilions available for rent. Each are \$100 per day and can be used from 8 am till 8 pm.