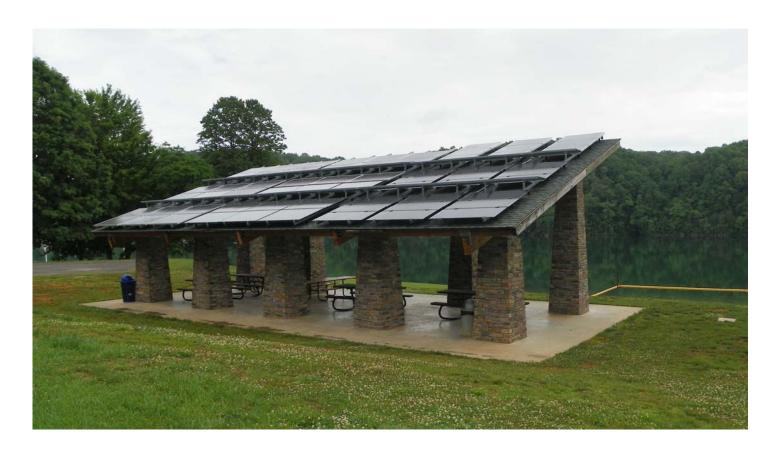

It has four 8' picnic tables, four electrical outlets with 2 plug-ins, and a large charcoal grill. Restrooms are about 170' away. An outdoor shower with a faucet is about 95' away near the restrooms.

The pavilion is 30' wide x 60' long. There is no paved access to the pavilion.

The pavilion and tables are built according to ADA Accessibility Guidelines.