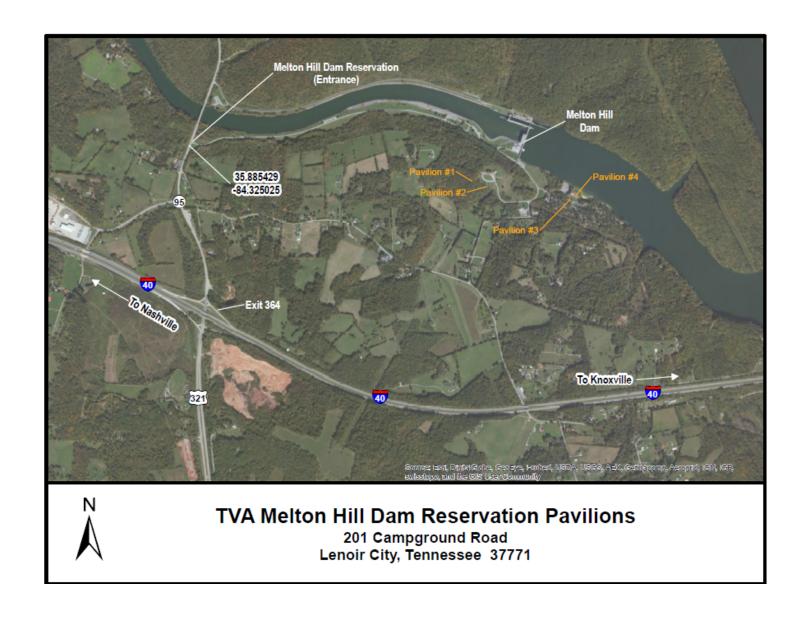

# **Melton Hill Pavilion Rentals**

Melton Hill Dam Reservation has 4 pavilions available for rent. See map below. Each are \$100 per day and can be used from 8 am till 8 pm. Pavilion Renters are responsible for placing all trash in garbage cans. Contact the onsite Campground Manager/Host or call 865-361-0436 to make reservations.

Pavilion #1 & 2 are at the overlook at the top of the hill and #3 & 4 are near the swim beach on the water.

Address is 201 Campground Road; Lenoir City, TN 37771.

Melton Hill Dam Reservation has 4 pavilions available for rent. Each are \$100 per day and can be used from 8 am till 8 pm.