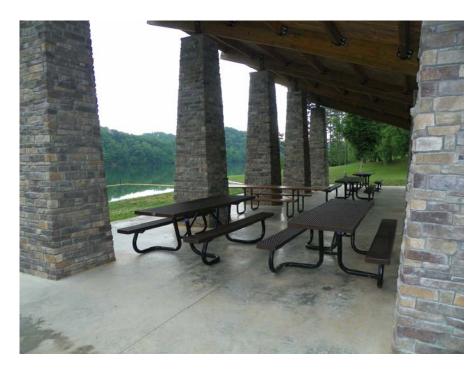

- Pavilion Renters are responsible for placing all trash in garbage cans.
- Contact the onsite Campground Manager/Host or call 865-361-0436 to make reservations.

Pavilion #3 is located in the day use area near the campground, beach, and boat ramp. Of the two near the water, this is the pavilion farthest from the beach.

It has six 8' picnic tables, one electrical outlet with 2 plug-ins, and a large charcoal grill. Restrooms are about 100' away. An outdoor shower with a faucet is about 130' away on the other side of the restrooms.

The pavilion is 28' wide x 45' long. There is a paved path to the pavilion.

The pavilion, tables and access are built according to ADA Accessibility Guidelines.

Melton Hill Dam Reservation has 4 pavilions available for rent. Each are \$100 per day and can be used from 8 am till 8 pm.