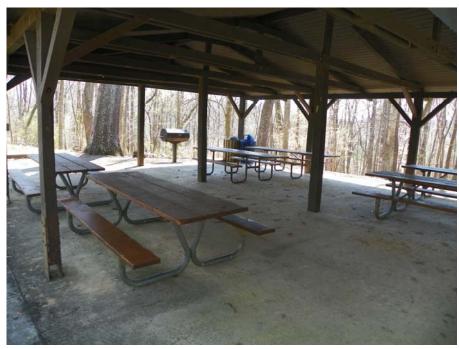

- Pavilion Renters are responsible for placing all trash in garbage cans.
- Contact the onsite Campground Manager/Host or call 865-361-0436 to make reservations.

Pavilion #2 is located at the top of the hill at the overlook (not near the water). Of the two at top of hill, this is the pavilion to the EAST, or near the entrance to the circle drive.

It has six 8' picnic tables, one electrical outlet with 2 plug-ins, and a large charcoal grill. Restrooms are about 370' away.

The pavilion is 28' wide x 45' long. There is a paved path to the pavilion.

The pavilion, tables and access are built according to ADA Accessibility Guidelines.

Melton Hill Dam Reservation has 4 pavilions available for rent. Each are \$100 per day and can be used from 8 am till 8 pm.