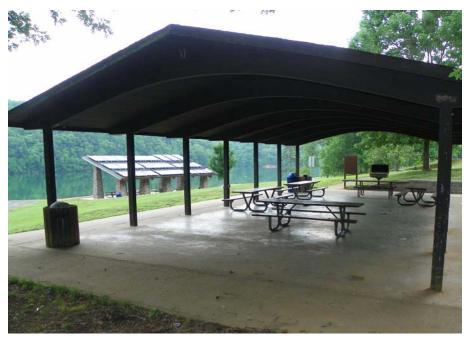

It has six 8' picnic tables, one electrical outlet with 2 plug-ins, and a large charcoal grill. Restrooms are about 100' away. An outdoor shower with a faucet is about 130' away on the other side of the restrooms.

The pavilion is 28' wide x 45' long. There is a paved path to the pavilion.

The pavilion, tables and access are built according to ADA Accessibility Guidelines.

Melton Hill Dam Reservation has 4 pavilions available for rent. Each are \$100 per day and can be used from 8 am till 8 pm.