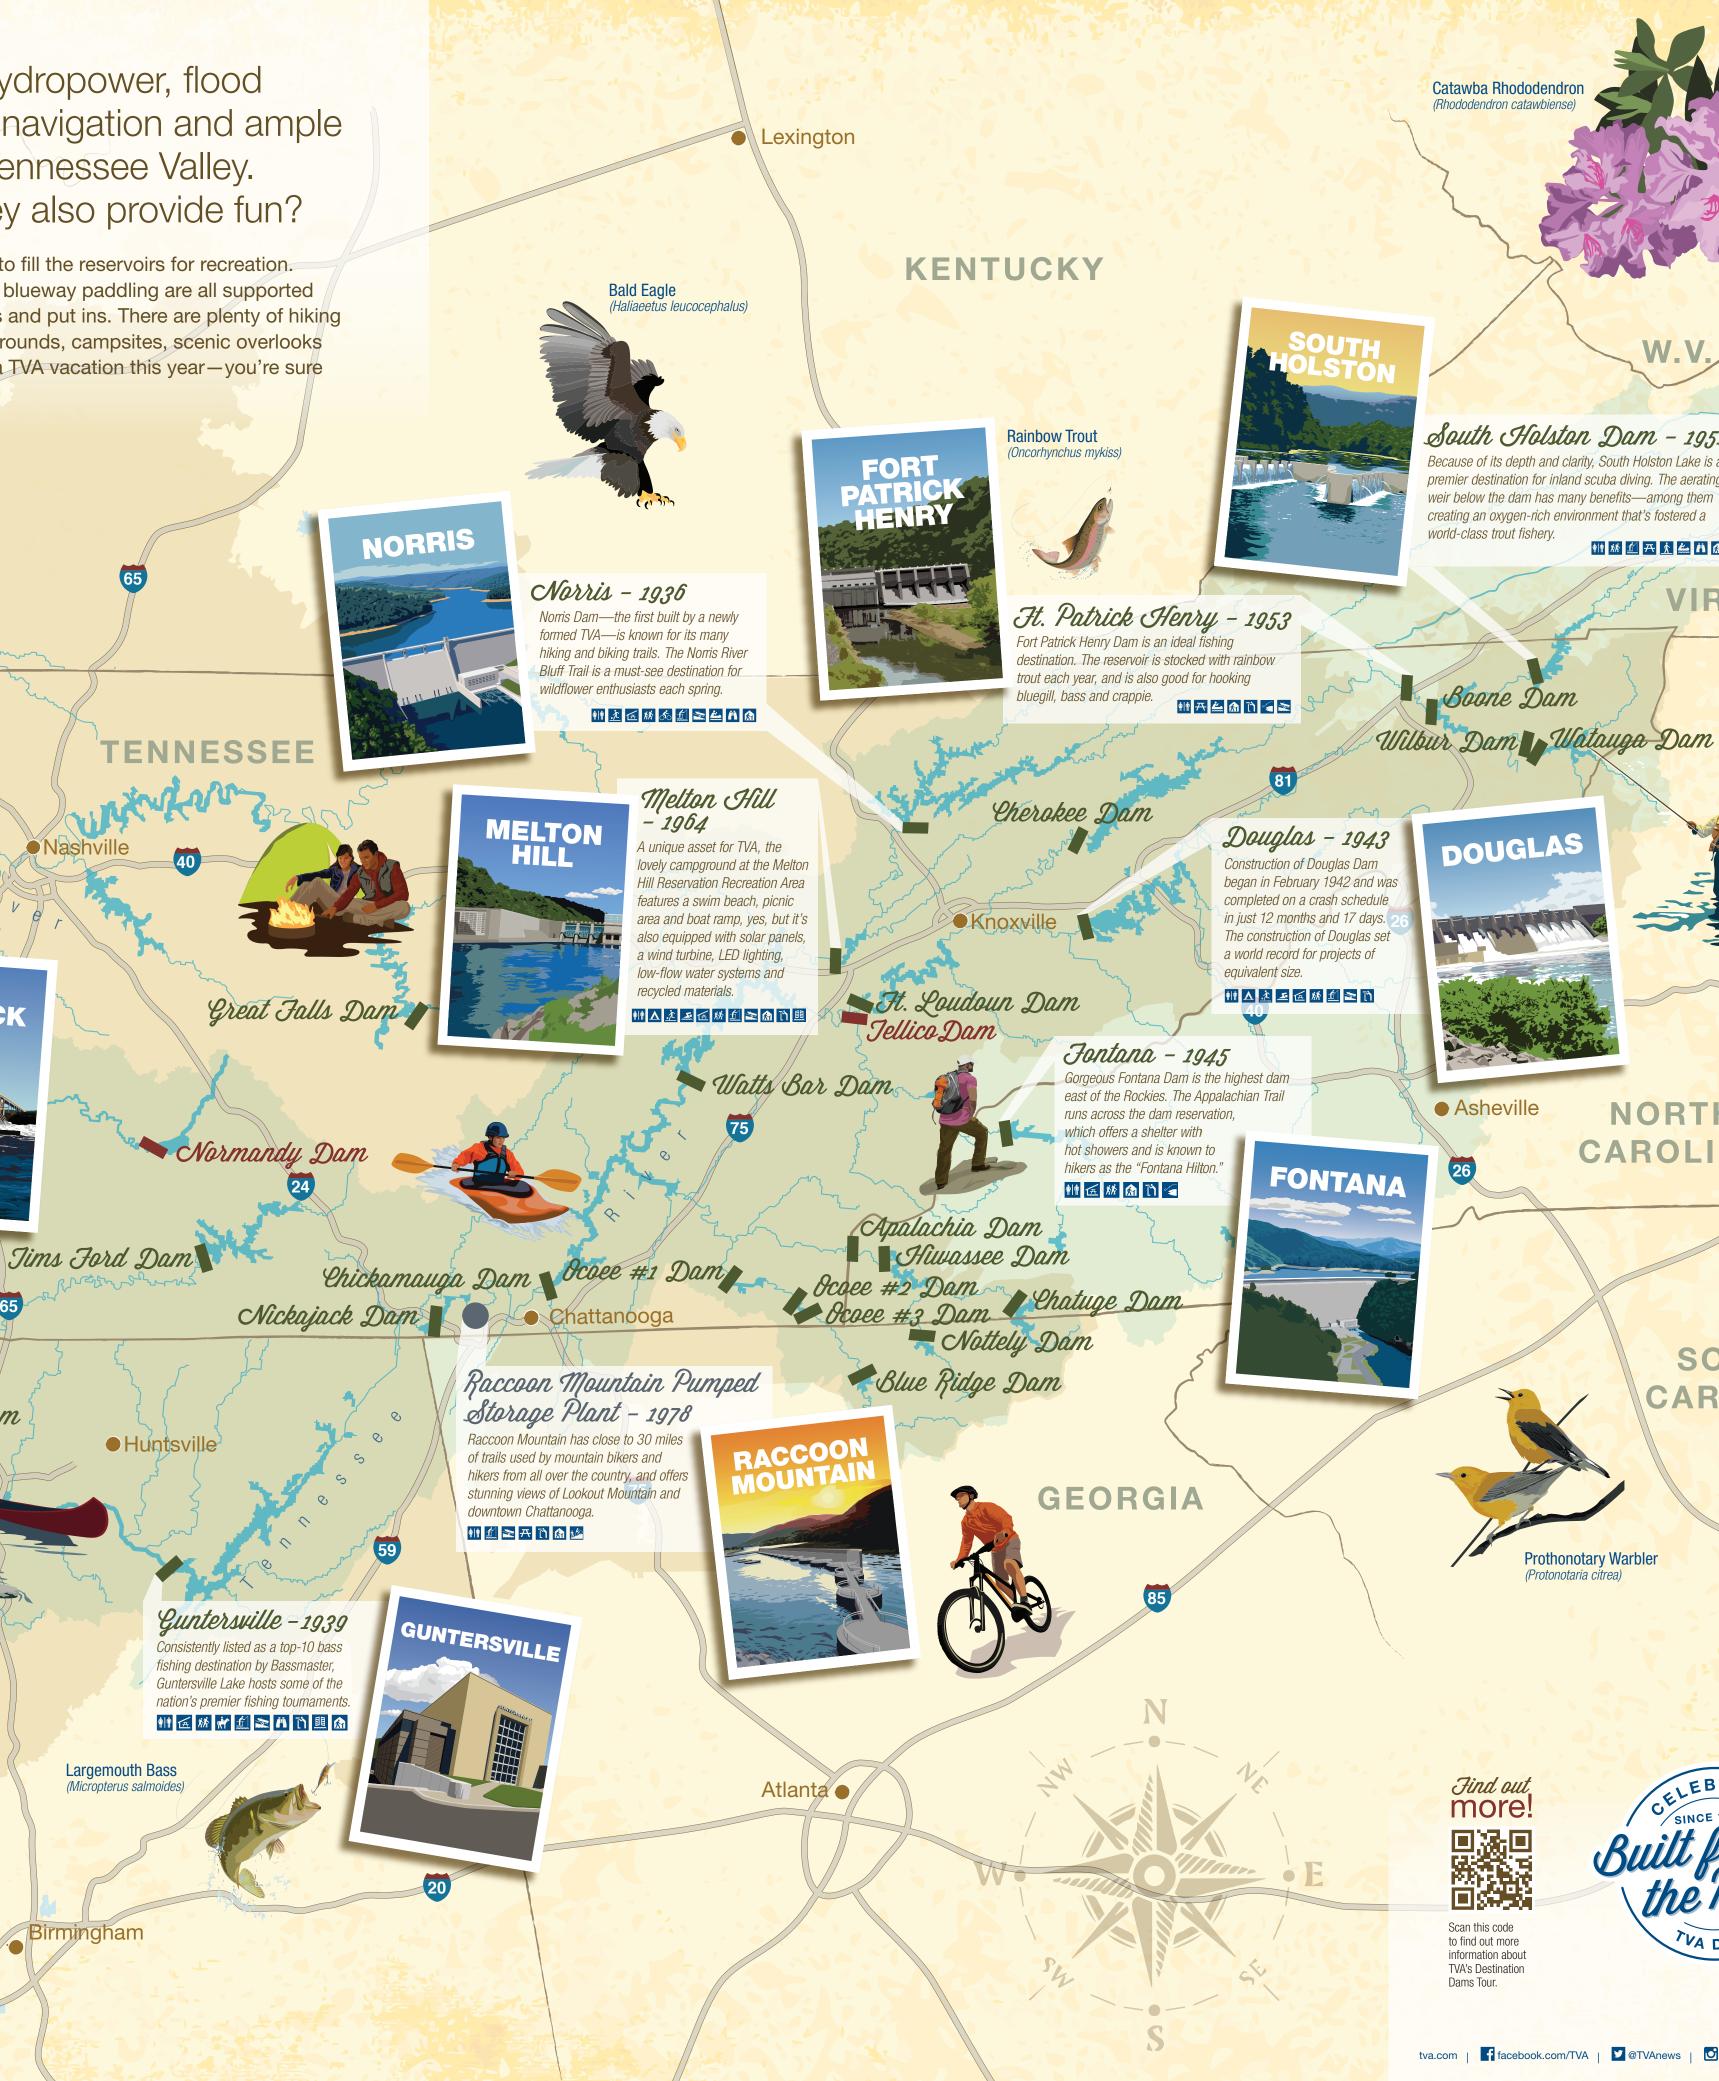

## TVA's dams provide hydropower, flood control, water quality, navigation and ample water supply for the Tennessee Valley. Did you know that they also provide fun?

Come summer, TVA operates its dams to fill the reservoirs for recreation. Boating, fishing, swimming, rafting and blueway paddling are all supported by TVA with boat ramps, swim beaches and put ins. There are plenty of hiking and biking trails, picnic pavilions, playgrounds, campsites, scenic overlooks and other day-use areas, too. So plan a TVA vacation this year - you're sure to have a dam good time.

## Kentucky – 1944

Around Kentucky Lake there are over 12,000 acres of state wildlife management areas, that offer small and large game and waterfowl hunting as well as wildlife viewing hiking trails. 👬 🛆 🛸 🏥 🕅 🏦 🛣 🛆 🞊

> Canada Geese (Branta canadensi

Beech River Dams

Pickwick Landing – 1938 You'll want to get out on your boat at Pickwick Lake, a popular destination for water skiing, wakeboarding and tubing. It's also great for fishing, especially in the Wilson Dam tailwater at The upper end of the lake, noted for record-size small-mouth bass and catfish.

🚻 🛆 🔬 🚉 🏯 🕂 🗋 🏨

Muscle Shoals

Bear Creek Dams

Memphis

55

Wilson - 1925 The Muscle Shoals Reservation at Wilson Dam offers 17 miles of hiking trails and the Rockpile Recreation Area, which boasts several waterfalls

and a play structure modeled after the dam. 前门放 💊 🖾 🕿 🛧 👖 胆 🕼

**MISSISSIPPI** Tupelo

**ALABAMA** 

## **MAP LEGEND**

State Line Power Service Area Hydroelectric Dam

Water

Tennessee River Watershed

Non-Power Dam

Birmingham

20 59

Catawba Rhododend (Rhododendron catawbiens)

South Holston Dam - 1951 Because of its depth and clarity, South Holston Lake is a premier destination for inland scuba diving. The aerating weir below the dam has many benefits—among them creating an oxygen-rich environment that's fostered a world-class trout fishery.

Boone Dam

DOUGLAS

Asheville

26

🚻 税 🟛 开 🛕 🏭 🕅 🕼 🗋

NORTH

CAROLINA

SOUTH

CAROLINA

VIRGINIA

W.V

Scan this code to find out more information about TVA's Destination Dams Tour.

**Prothonotary Warbler** 

(Protonotaria citrea)