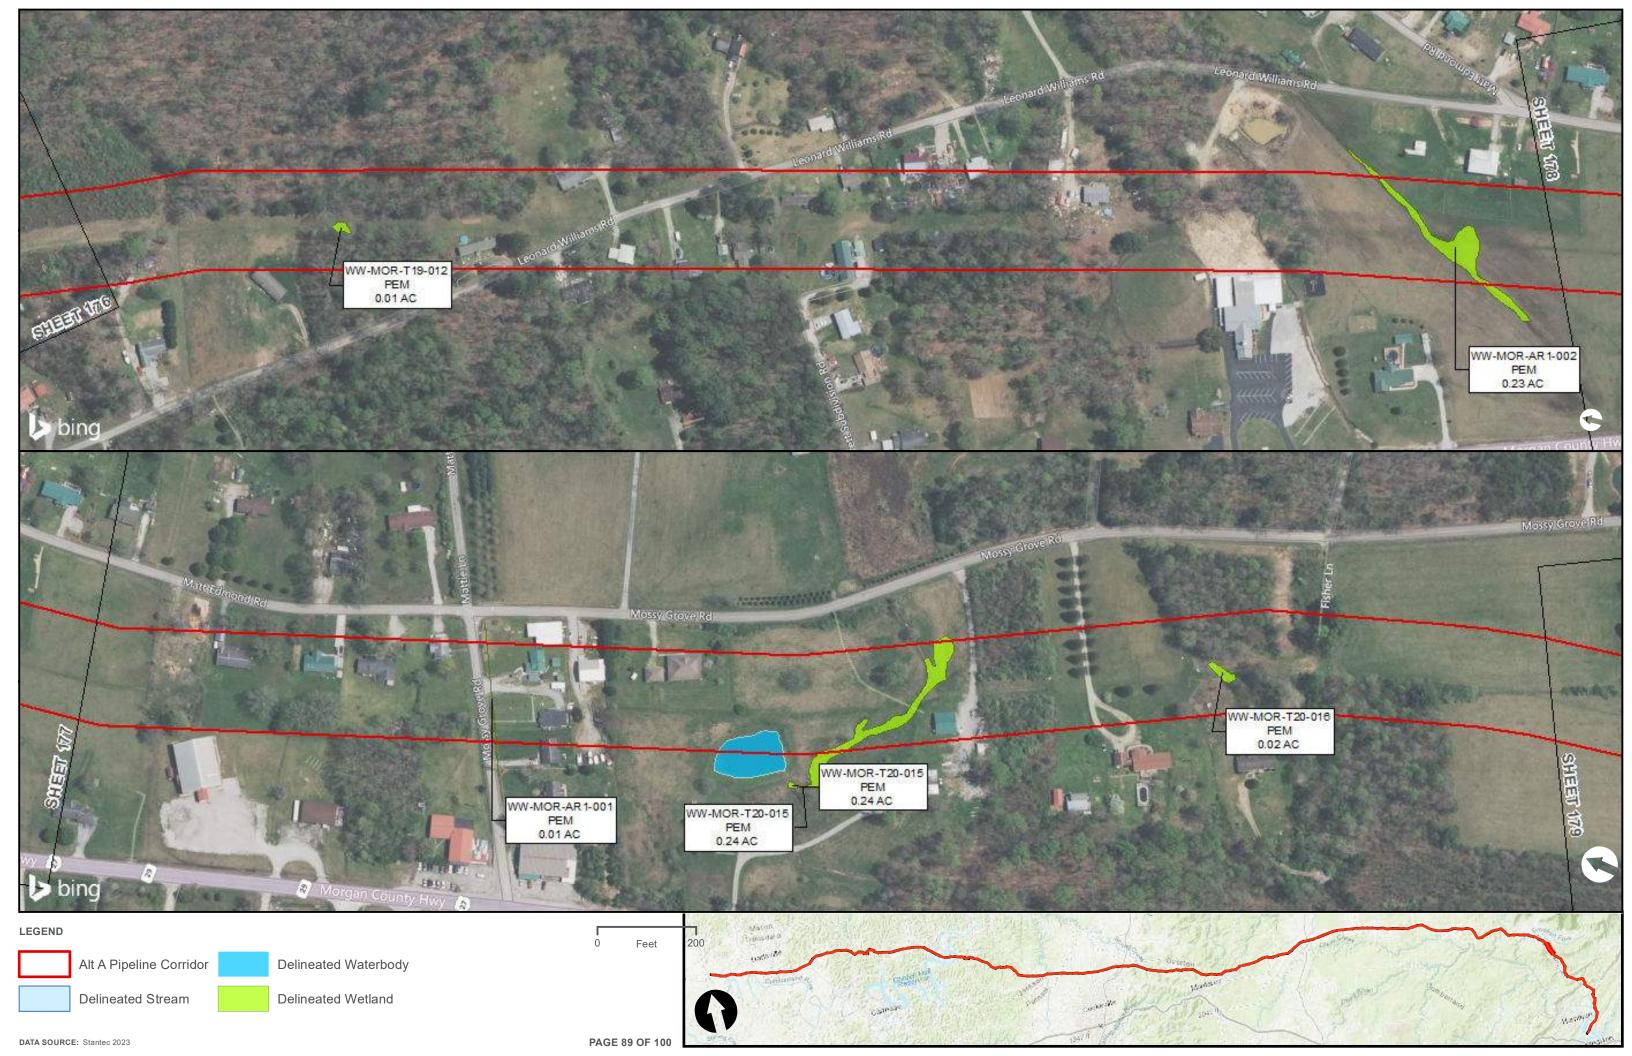

|                                         | Appendix H – Alternative A Pipeline Maps |
|-----------------------------------------|------------------------------------------|
|                                         |                                          |
|                                         |                                          |
|                                         |                                          |
|                                         |                                          |
|                                         |                                          |
|                                         |                                          |
|                                         |                                          |
|                                         |                                          |
|                                         |                                          |
|                                         |                                          |
|                                         |                                          |
| Appendix H.4 – Surface Waters identifie | ed within the ETNG Pipeline              |
|                                         |                                          |
|                                         |                                          |
|                                         |                                          |
|                                         |                                          |
|                                         |                                          |
|                                         |                                          |
|                                         |                                          |
|                                         |                                          |
|                                         |                                          |
|                                         |                                          |
|                                         |                                          |
|                                         |                                          |
|                                         |                                          |
|                                         |                                          |