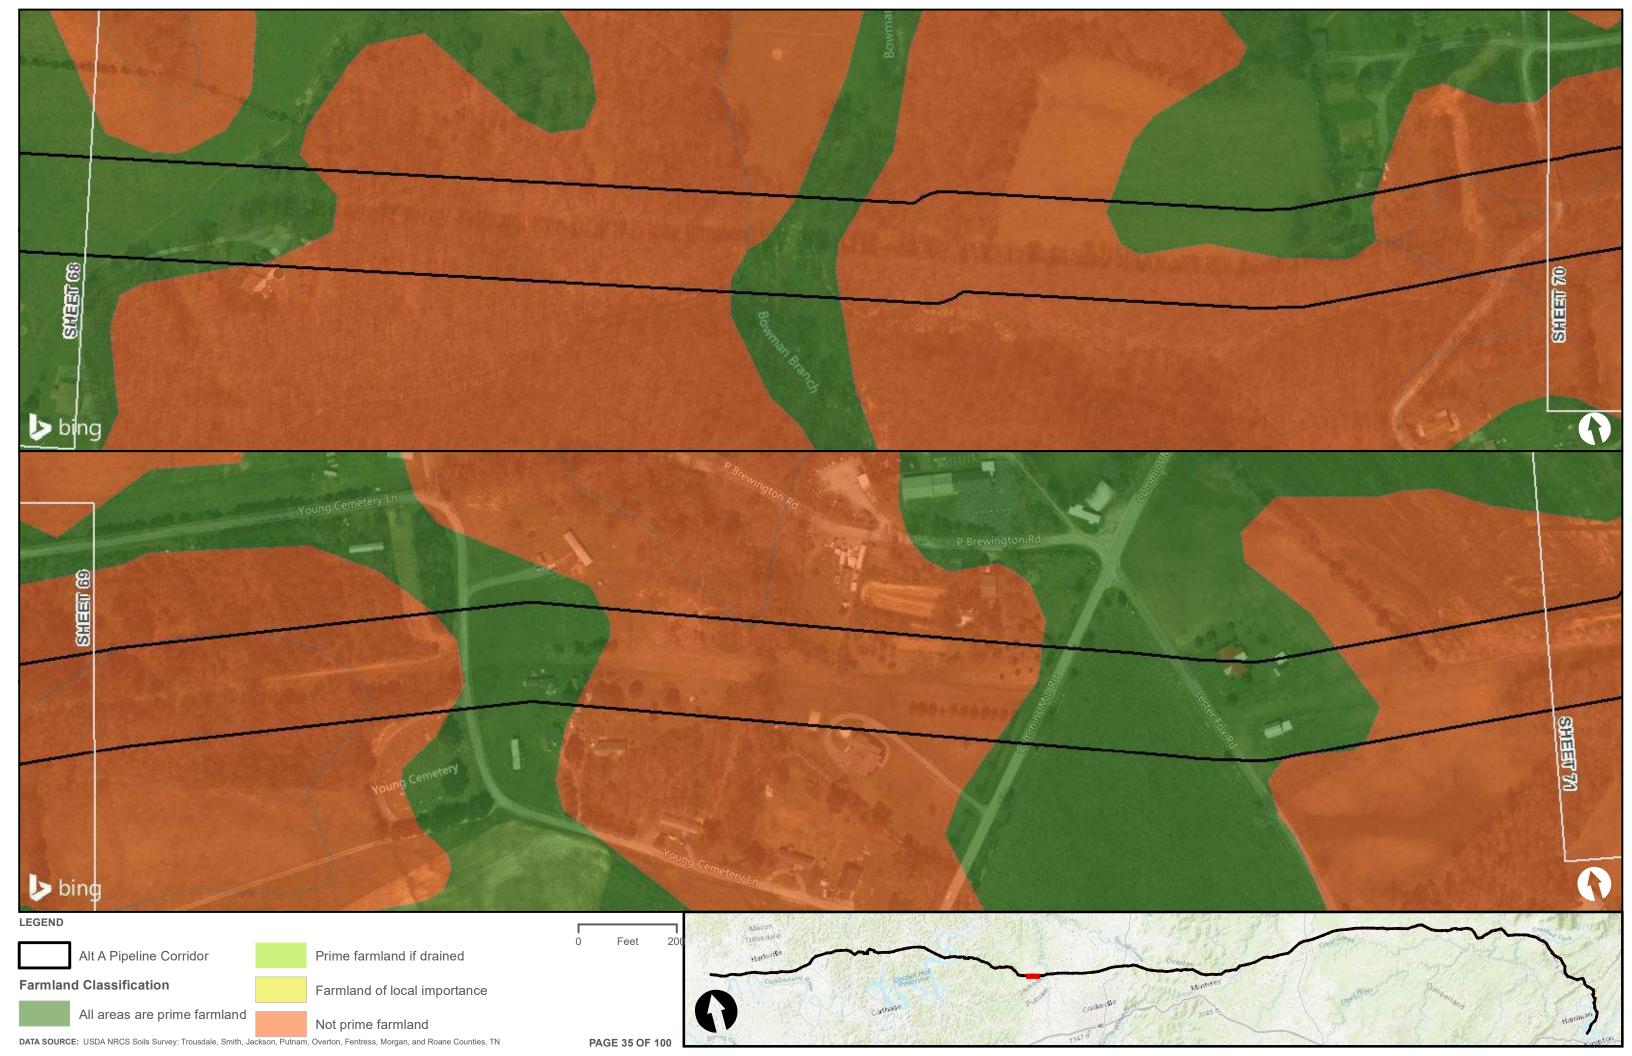

Appendix H.1 – Soils on the ETNG Pipeline

|                                 | Appendix H – Alternative A Pipeline Maps |
|---------------------------------|------------------------------------------|
|                                 |                                          |
|                                 |                                          |
|                                 |                                          |
|                                 |                                          |
|                                 |                                          |
|                                 |                                          |
|                                 |                                          |
|                                 |                                          |
|                                 |                                          |
|                                 |                                          |
|                                 |                                          |
|                                 |                                          |
|                                 |                                          |
| Appendix H.2 – Prime Farmland o | on the FTNG Pineline                     |
| Appoint A Time Tallinana C      | m and Emily in politic                   |
|                                 |                                          |
|                                 |                                          |
|                                 |                                          |
|                                 |                                          |
|                                 |                                          |
|                                 |                                          |
|                                 |                                          |
|                                 |                                          |
|                                 |                                          |
|                                 |                                          |
|                                 |                                          |
|                                 |                                          |
|                                 |                                          |