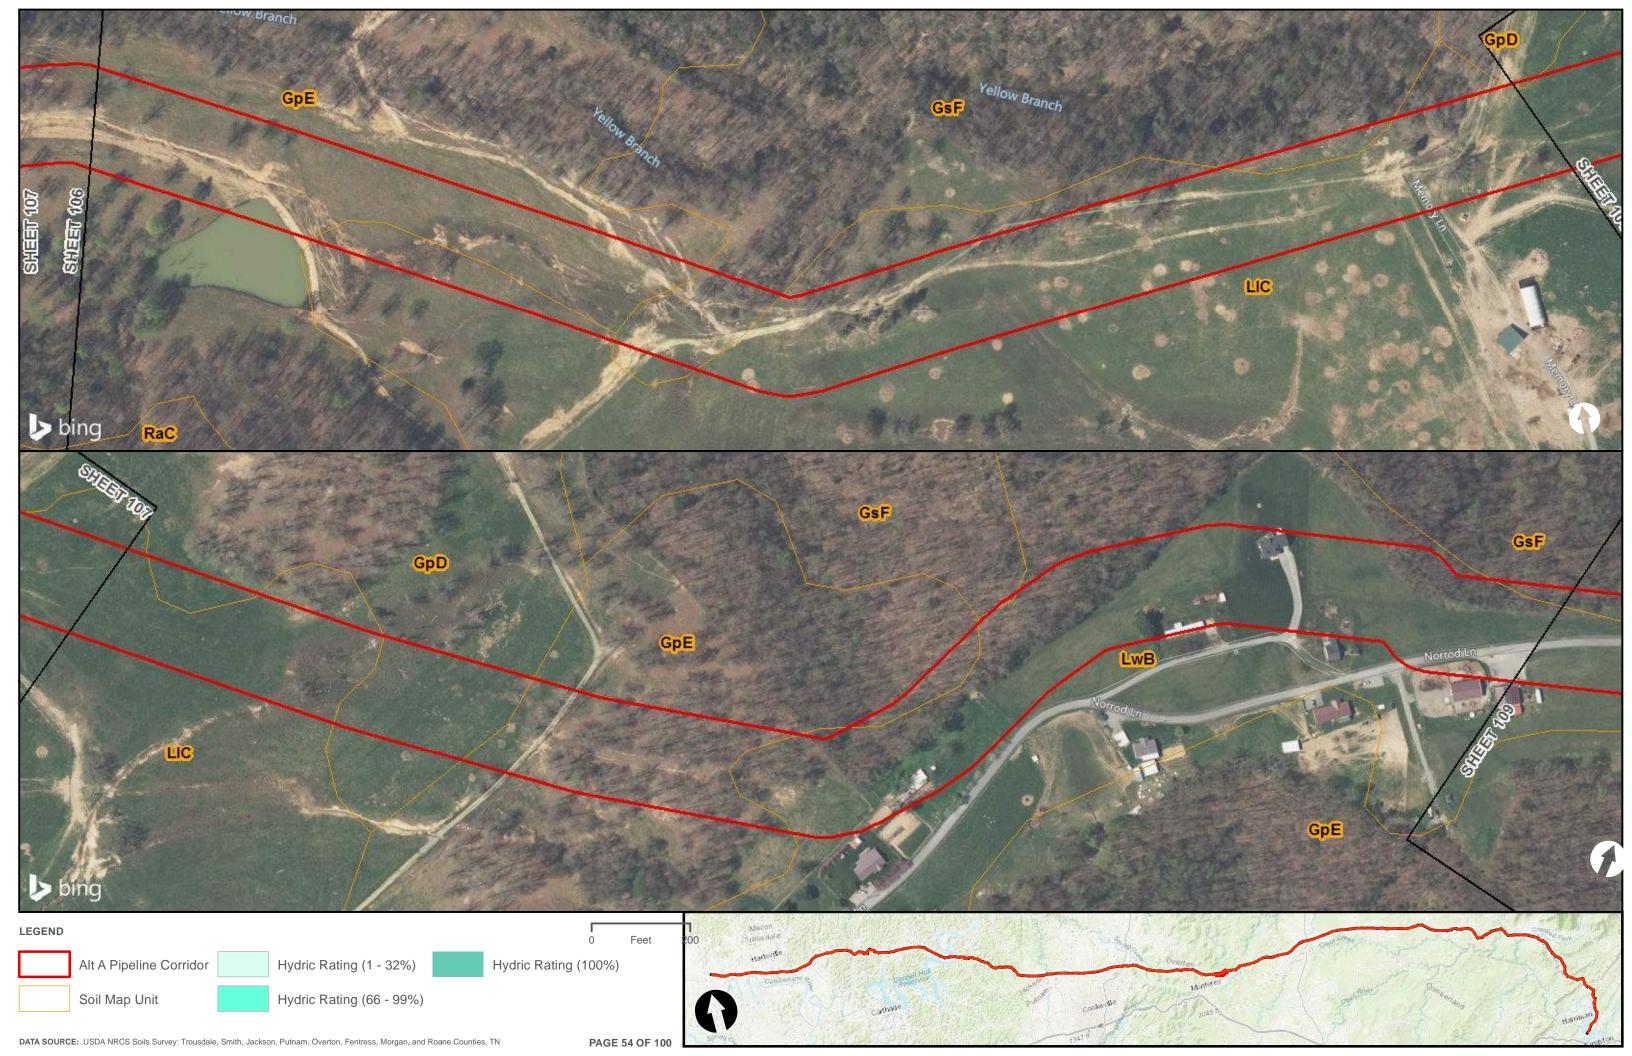

Appendix H.1 – Soils on the ETNG Pipeline

|                                 | Appendix H – Alternative A Pipeline Maps |
|---------------------------------|------------------------------------------|
|                                 |                                          |
|                                 |                                          |
|                                 |                                          |
|                                 |                                          |
|                                 |                                          |
|                                 |                                          |
|                                 |                                          |
|                                 |                                          |
|                                 |                                          |
|                                 |                                          |
|                                 |                                          |
|                                 |                                          |
|                                 |                                          |
| Appendix H.2 – Prime Farmland o | on the FTNG Pineline                     |
| Appoint A Time Tallinana C      | m and Emily in politic                   |
|                                 |                                          |
|                                 |                                          |
|                                 |                                          |
|                                 |                                          |
|                                 |                                          |
|                                 |                                          |
|                                 |                                          |
|                                 |                                          |
|                                 |                                          |
|                                 |                                          |
|                                 |                                          |
|                                 |                                          |
|                                 |                                          |