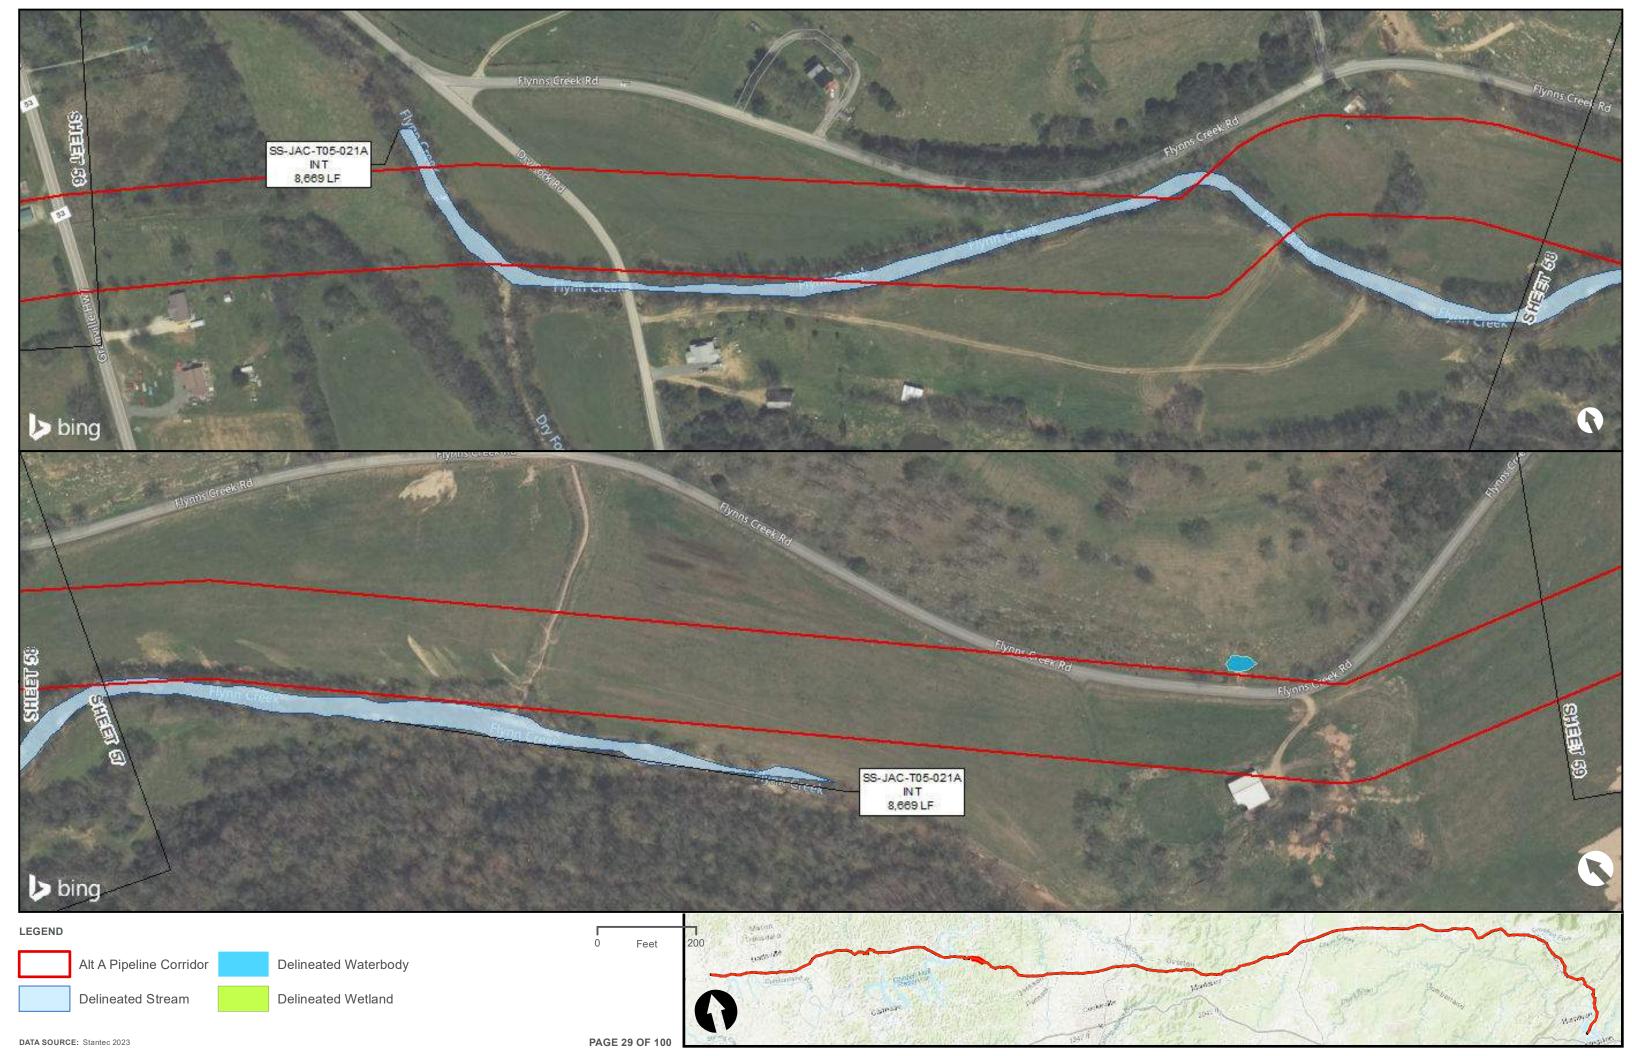

|                                         | Appendix H – Alternative A Pipeline Maps |
|-----------------------------------------|------------------------------------------|
|                                         |                                          |
|                                         |                                          |
|                                         |                                          |
|                                         |                                          |
|                                         |                                          |
|                                         |                                          |
|                                         |                                          |
|                                         |                                          |
|                                         |                                          |
|                                         |                                          |
|                                         |                                          |
| Appendix H.4 – Surface Waters identifie | ed within the ETNG Pipeline              |
|                                         |                                          |
|                                         |                                          |
|                                         |                                          |
|                                         |                                          |
|                                         |                                          |
|                                         |                                          |
|                                         |                                          |
|                                         |                                          |
|                                         |                                          |
|                                         |                                          |
|                                         |                                          |
|                                         |                                          |
|                                         |                                          |
|                                         |                                          |