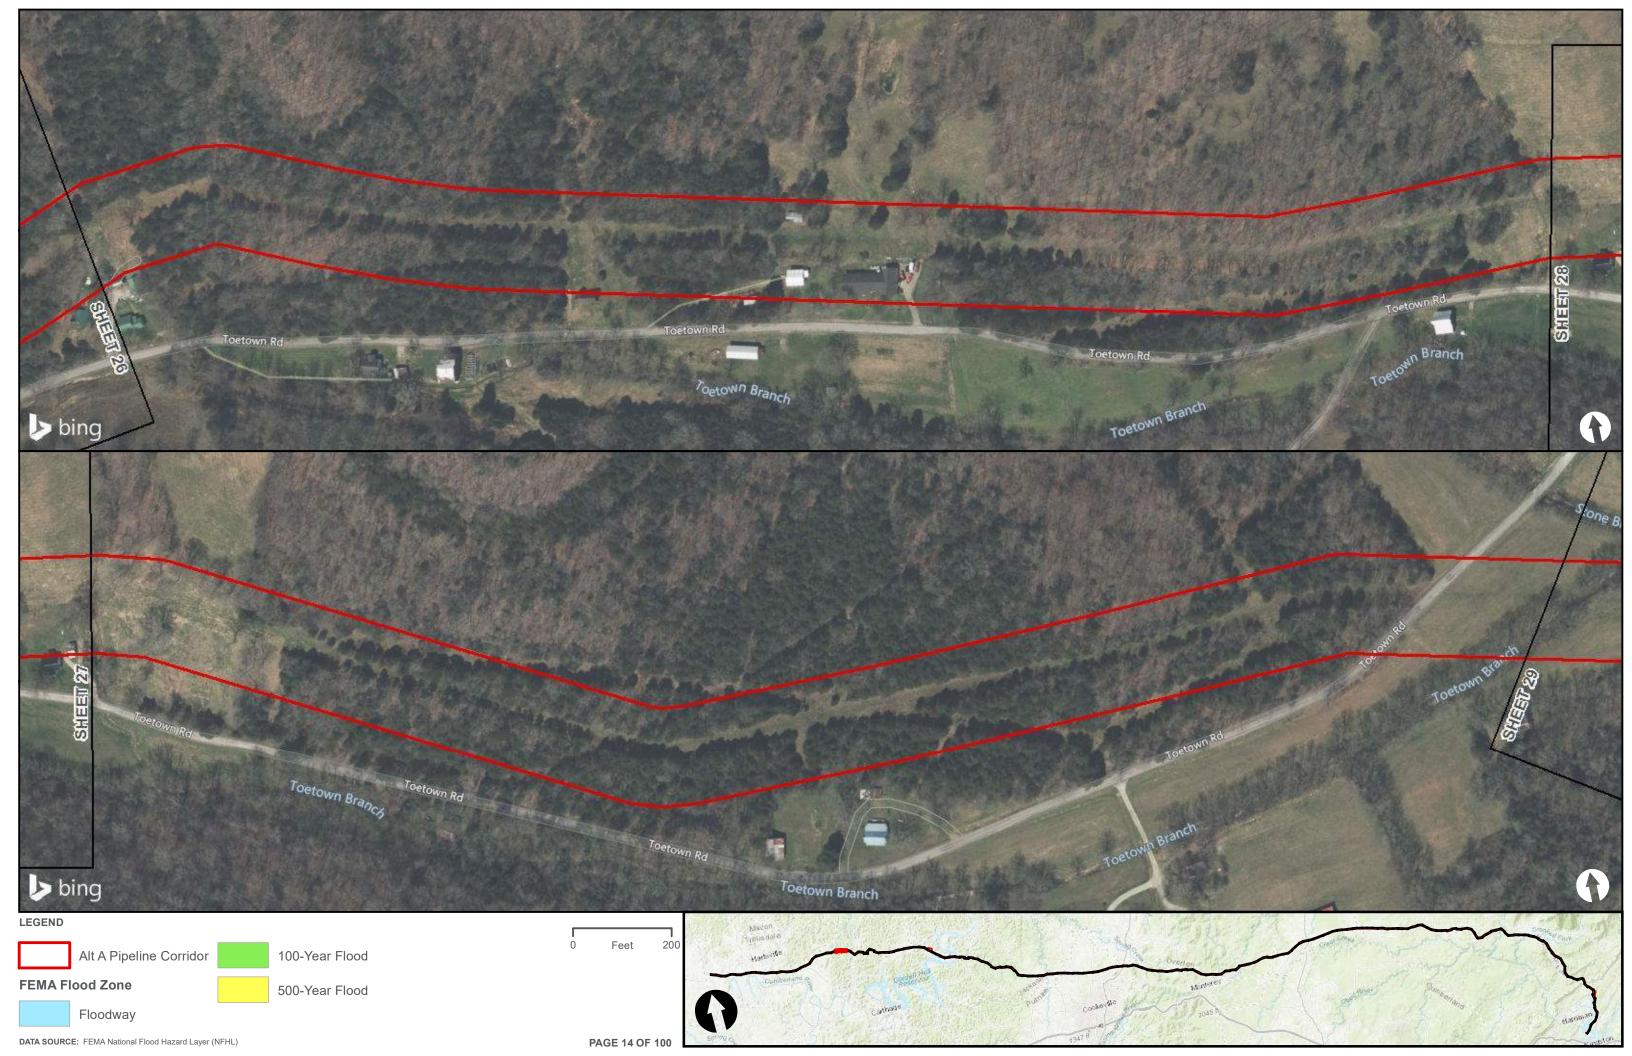

|                                        | Appendix H – Alternative A Pipeline Maps |
|----------------------------------------|------------------------------------------|
|                                        |                                          |
|                                        |                                          |
|                                        |                                          |
|                                        |                                          |
|                                        |                                          |
|                                        |                                          |
|                                        |                                          |
|                                        |                                          |
| Appendix H.3 – Flood Zones in the vici | nity of the ETNG Pipeline                |
|                                        |                                          |
|                                        |                                          |
|                                        |                                          |
|                                        |                                          |
|                                        |                                          |
|                                        |                                          |
|                                        |                                          |
|                                        |                                          |
|                                        |                                          |