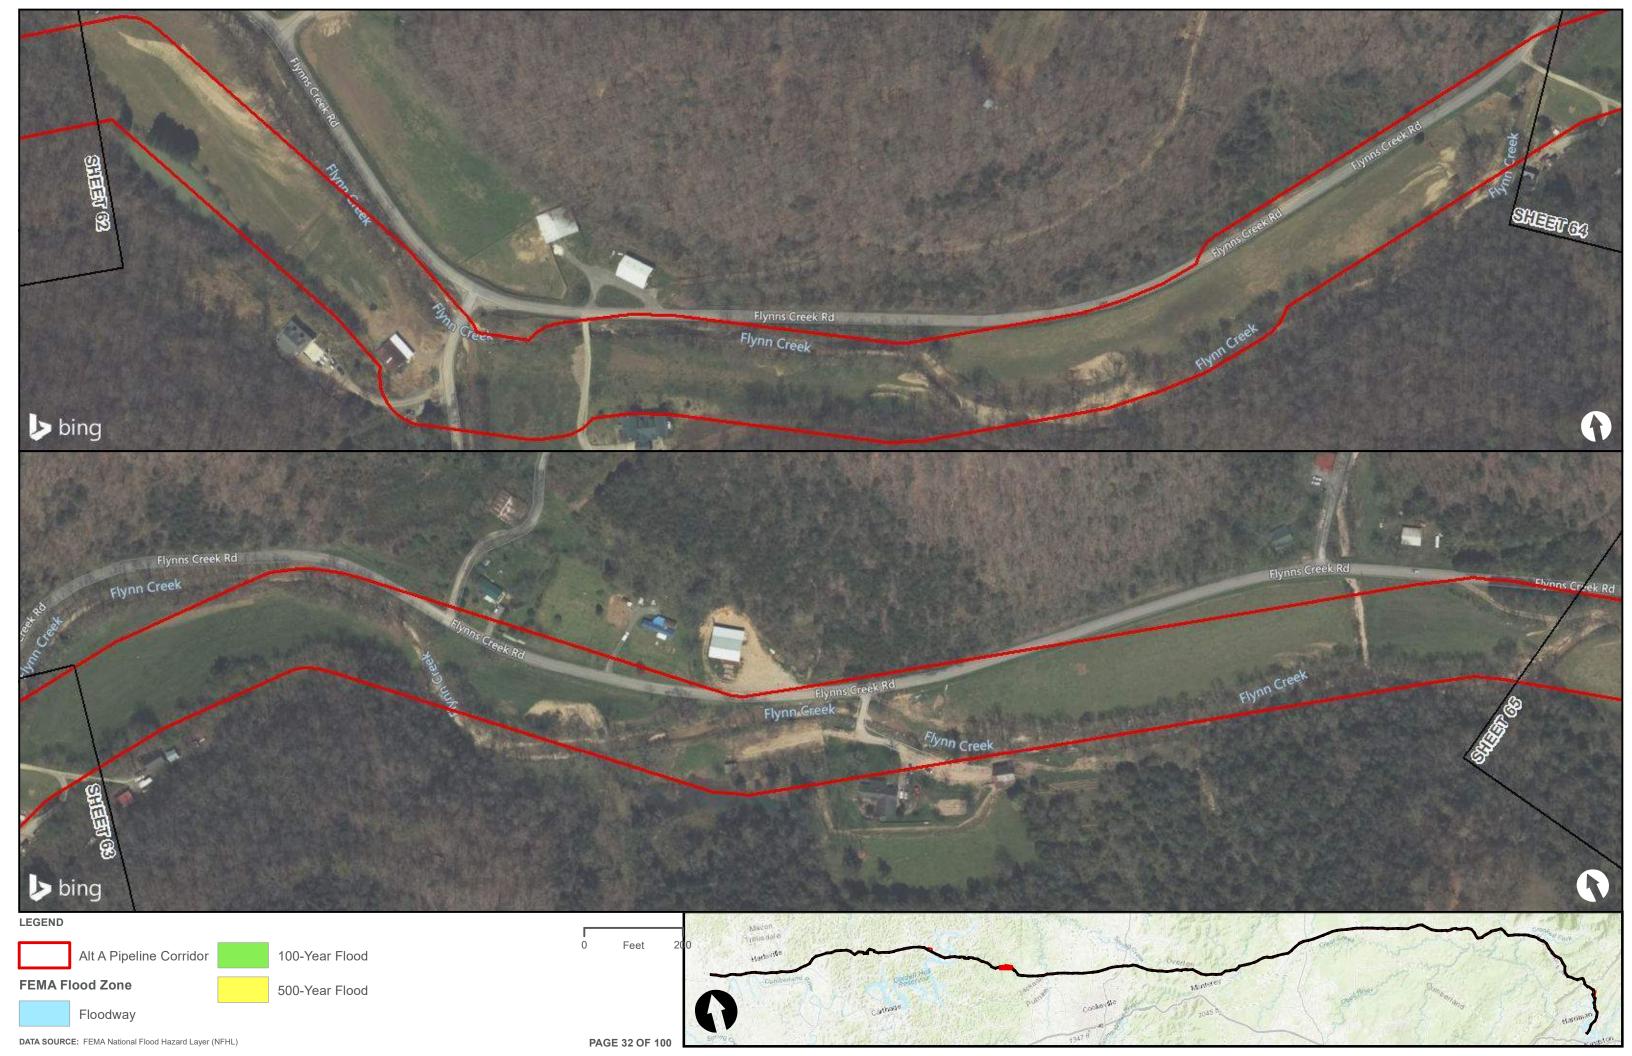

|                                        | Appendix H – Alternative A Pipeline Maps |
|----------------------------------------|------------------------------------------|
|                                        |                                          |
|                                        |                                          |
|                                        |                                          |
|                                        |                                          |
|                                        |                                          |
|                                        |                                          |
|                                        |                                          |
|                                        |                                          |
| Appendix H.3 – Flood Zones in the vici | nity of the ETNG Pipeline                |
|                                        |                                          |
|                                        |                                          |
|                                        |                                          |
|                                        |                                          |
|                                        |                                          |
|                                        |                                          |
|                                        |                                          |
|                                        |                                          |
|                                        |                                          |