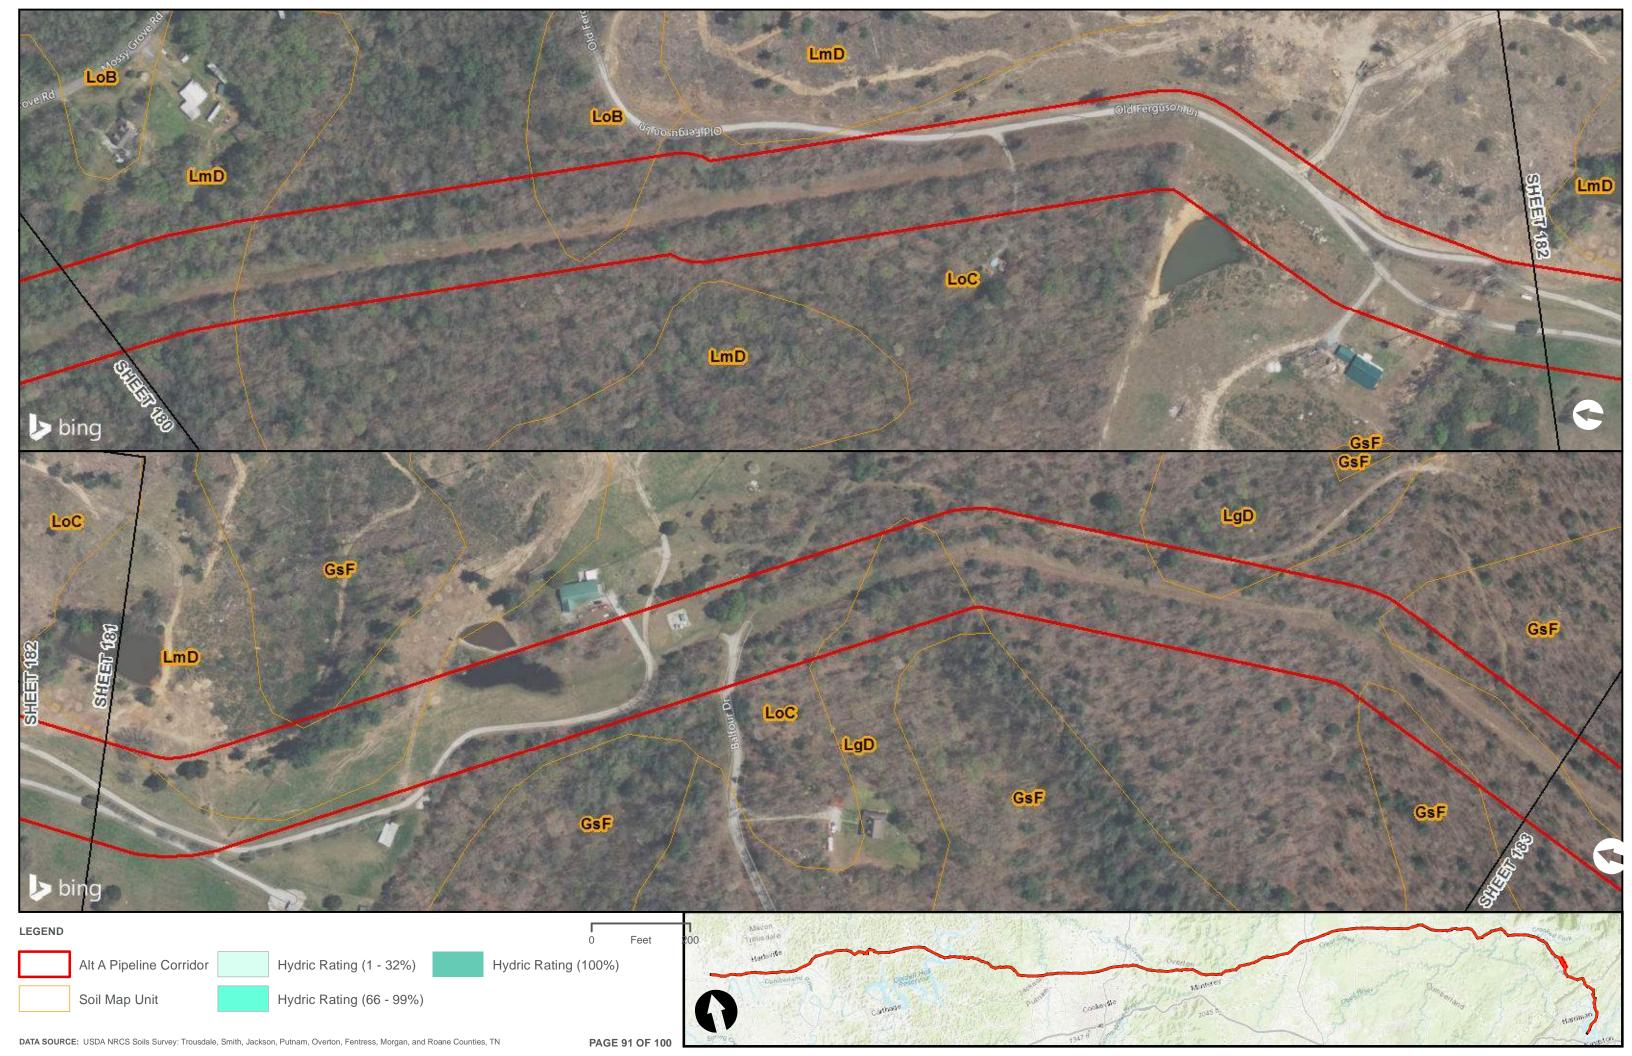

Appendix H.1 – Soils on the ETNG Pipeline

|                                 | Appendix H – Alternative A Pipeline Maps |
|---------------------------------|------------------------------------------|
|                                 |                                          |
|                                 |                                          |
|                                 |                                          |
|                                 |                                          |
|                                 |                                          |
|                                 |                                          |
|                                 |                                          |
|                                 |                                          |
|                                 |                                          |
|                                 |                                          |
|                                 |                                          |
|                                 |                                          |
|                                 |                                          |
| Appendix H.2 – Prime Farmland o | on the FTNG Pineline                     |
| Appoint A Time Tallinana C      | m and Emily in politic                   |
|                                 |                                          |
|                                 |                                          |
|                                 |                                          |
|                                 |                                          |
|                                 |                                          |
|                                 |                                          |
|                                 |                                          |
|                                 |                                          |
|                                 |                                          |
|                                 |                                          |
|                                 |                                          |
|                                 |                                          |
|                                 |                                          |