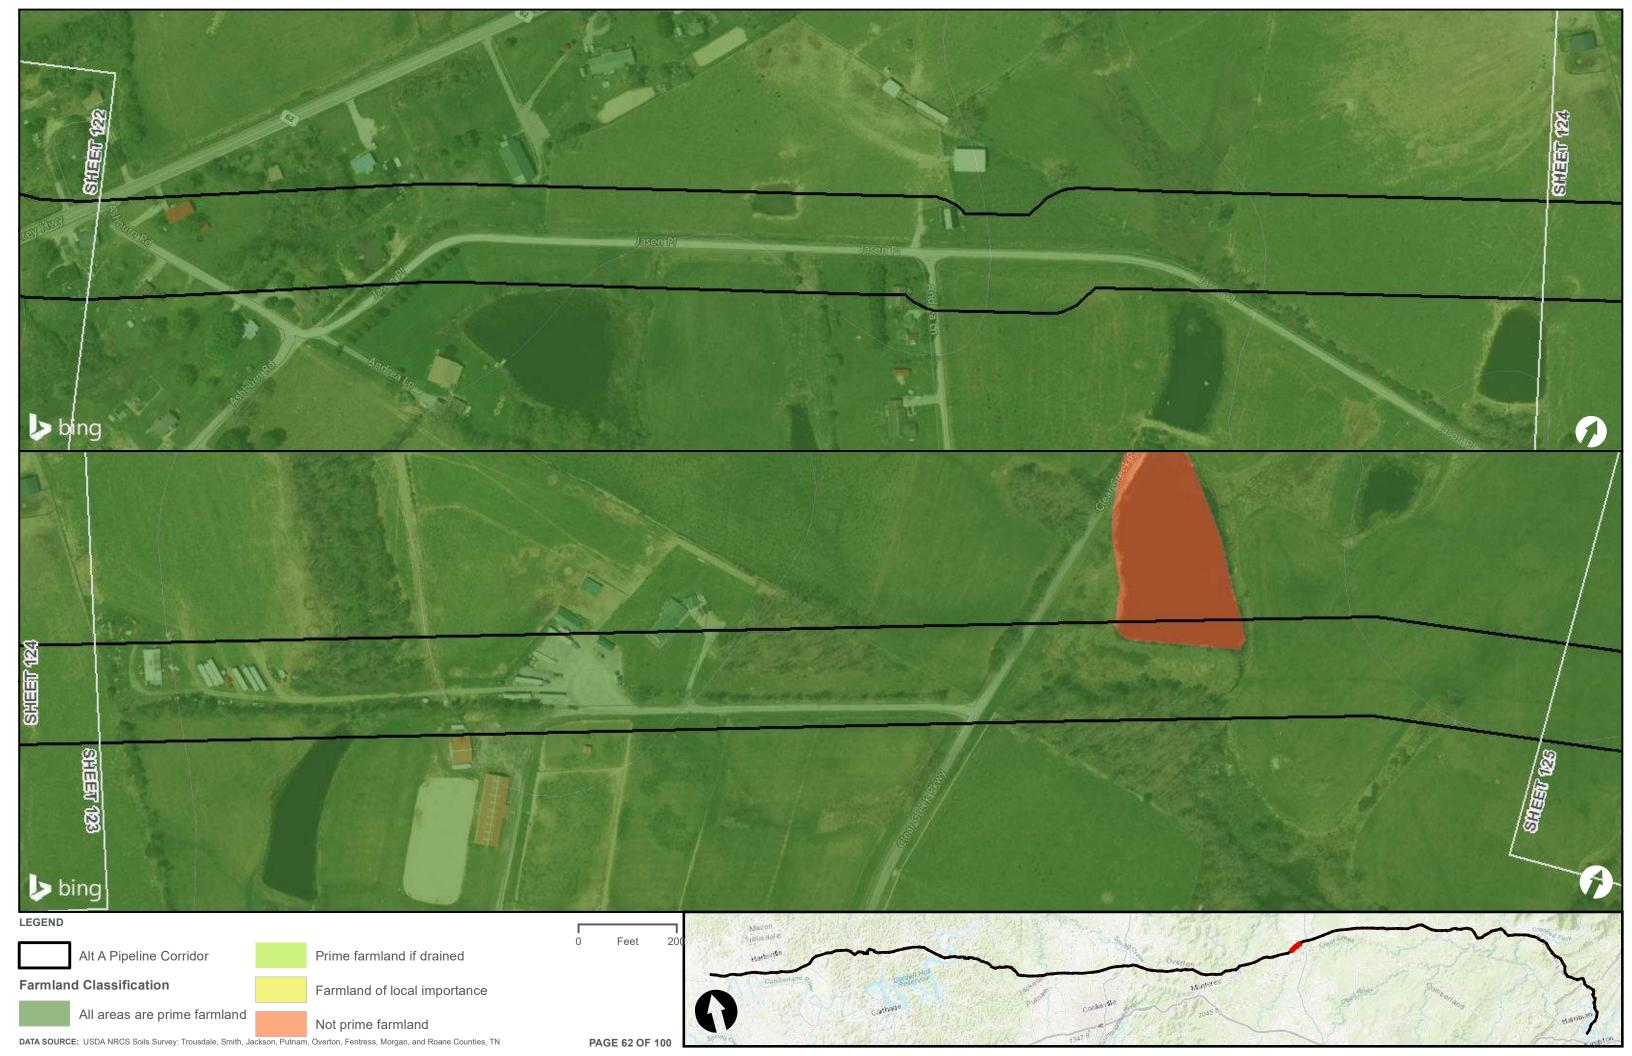

Appendix H.1 – Soils on the ETNG Pipeline

|                                 | Appendix H – Alternative A Pipeline Maps |
|---------------------------------|------------------------------------------|
|                                 |                                          |
|                                 |                                          |
|                                 |                                          |
|                                 |                                          |
|                                 |                                          |
|                                 |                                          |
|                                 |                                          |
|                                 |                                          |
|                                 |                                          |
|                                 |                                          |
|                                 |                                          |
|                                 |                                          |
|                                 |                                          |
| Appendix H.2 – Prime Farmland o | on the FTNG Pineline                     |
| Appoint A Time Tallinana C      | m and Emily in politic                   |
|                                 |                                          |
|                                 |                                          |
|                                 |                                          |
|                                 |                                          |
|                                 |                                          |
|                                 |                                          |
|                                 |                                          |
|                                 |                                          |
|                                 |                                          |
|                                 |                                          |
|                                 |                                          |
|                                 |                                          |
|                                 |                                          |