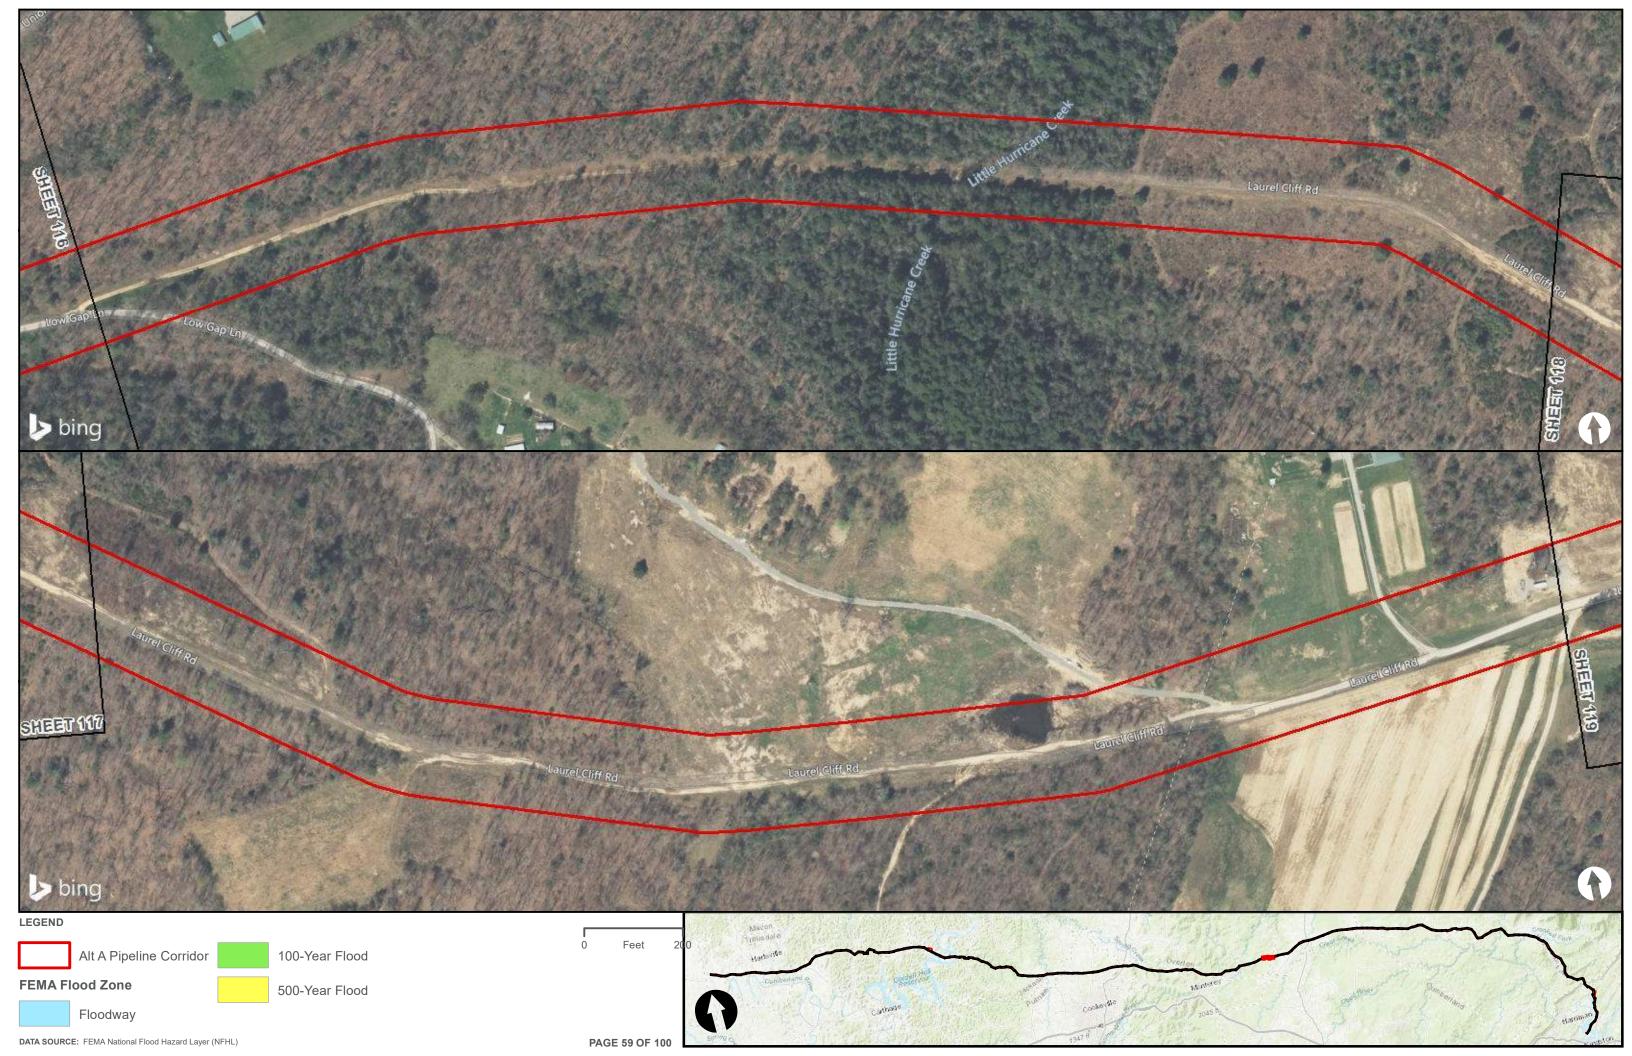

|                                        | Appendix H – Alternative A Pipeline Maps |
|----------------------------------------|------------------------------------------|
|                                        |                                          |
|                                        |                                          |
|                                        |                                          |
|                                        |                                          |
|                                        |                                          |
|                                        |                                          |
|                                        |                                          |
|                                        |                                          |
| Appendix H.3 – Flood Zones in the vici | nity of the ETNG Pipeline                |
|                                        |                                          |
|                                        |                                          |
|                                        |                                          |
|                                        |                                          |
|                                        |                                          |
|                                        |                                          |
|                                        |                                          |
|                                        |                                          |
|                                        |                                          |