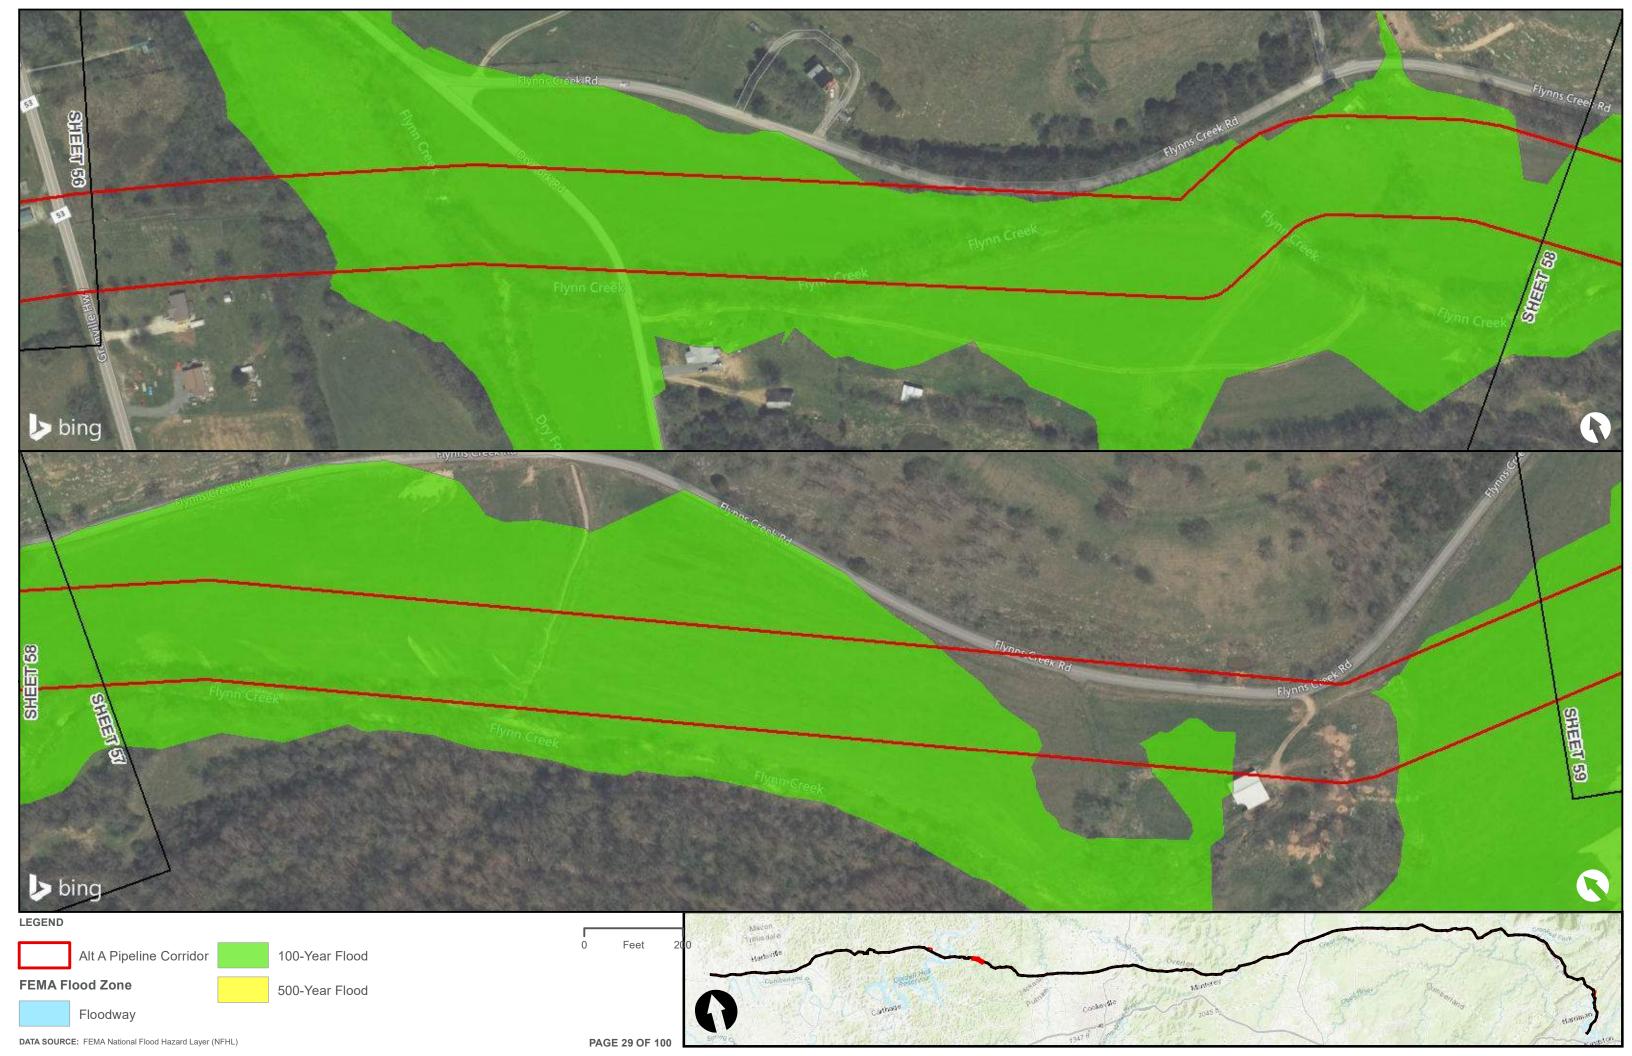

|                                        | Appendix H – Alternative A Pipeline Maps |
|----------------------------------------|------------------------------------------|
|                                        |                                          |
|                                        |                                          |
|                                        |                                          |
|                                        |                                          |
|                                        |                                          |
|                                        |                                          |
|                                        |                                          |
|                                        |                                          |
| Appendix H.3 – Flood Zones in the vici | nity of the ETNG Pipeline                |
|                                        |                                          |
|                                        |                                          |
|                                        |                                          |
|                                        |                                          |
|                                        |                                          |
|                                        |                                          |
|                                        |                                          |
|                                        |                                          |
|                                        |                                          |