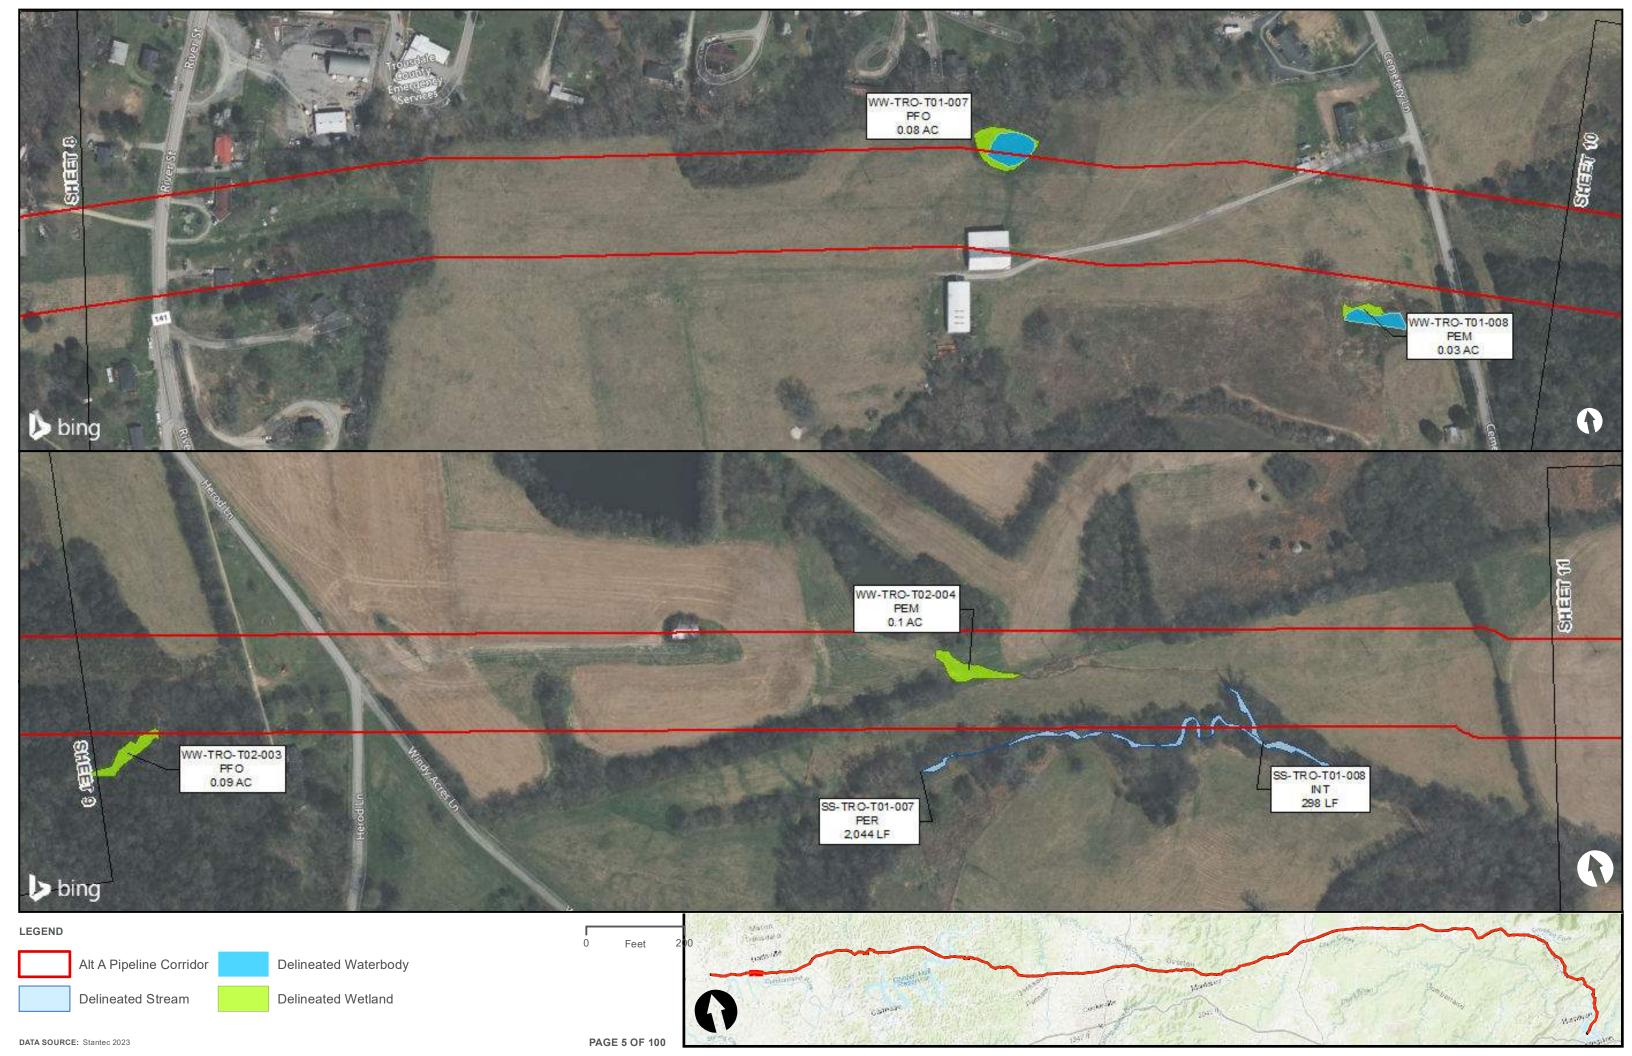

|                                         | Appendix H – Alternative A Pipeline Maps |
|-----------------------------------------|------------------------------------------|
|                                         |                                          |
|                                         |                                          |
|                                         |                                          |
|                                         |                                          |
|                                         |                                          |
|                                         |                                          |
|                                         |                                          |
|                                         |                                          |
|                                         |                                          |
|                                         |                                          |
|                                         |                                          |
| Appendix H.4 – Surface Waters identifie | ed within the ETNG Pipeline              |
|                                         |                                          |
|                                         |                                          |
|                                         |                                          |
|                                         |                                          |
|                                         |                                          |
|                                         |                                          |
|                                         |                                          |
|                                         |                                          |
|                                         |                                          |
|                                         |                                          |
|                                         |                                          |
|                                         |                                          |
|                                         |                                          |
|                                         |                                          |