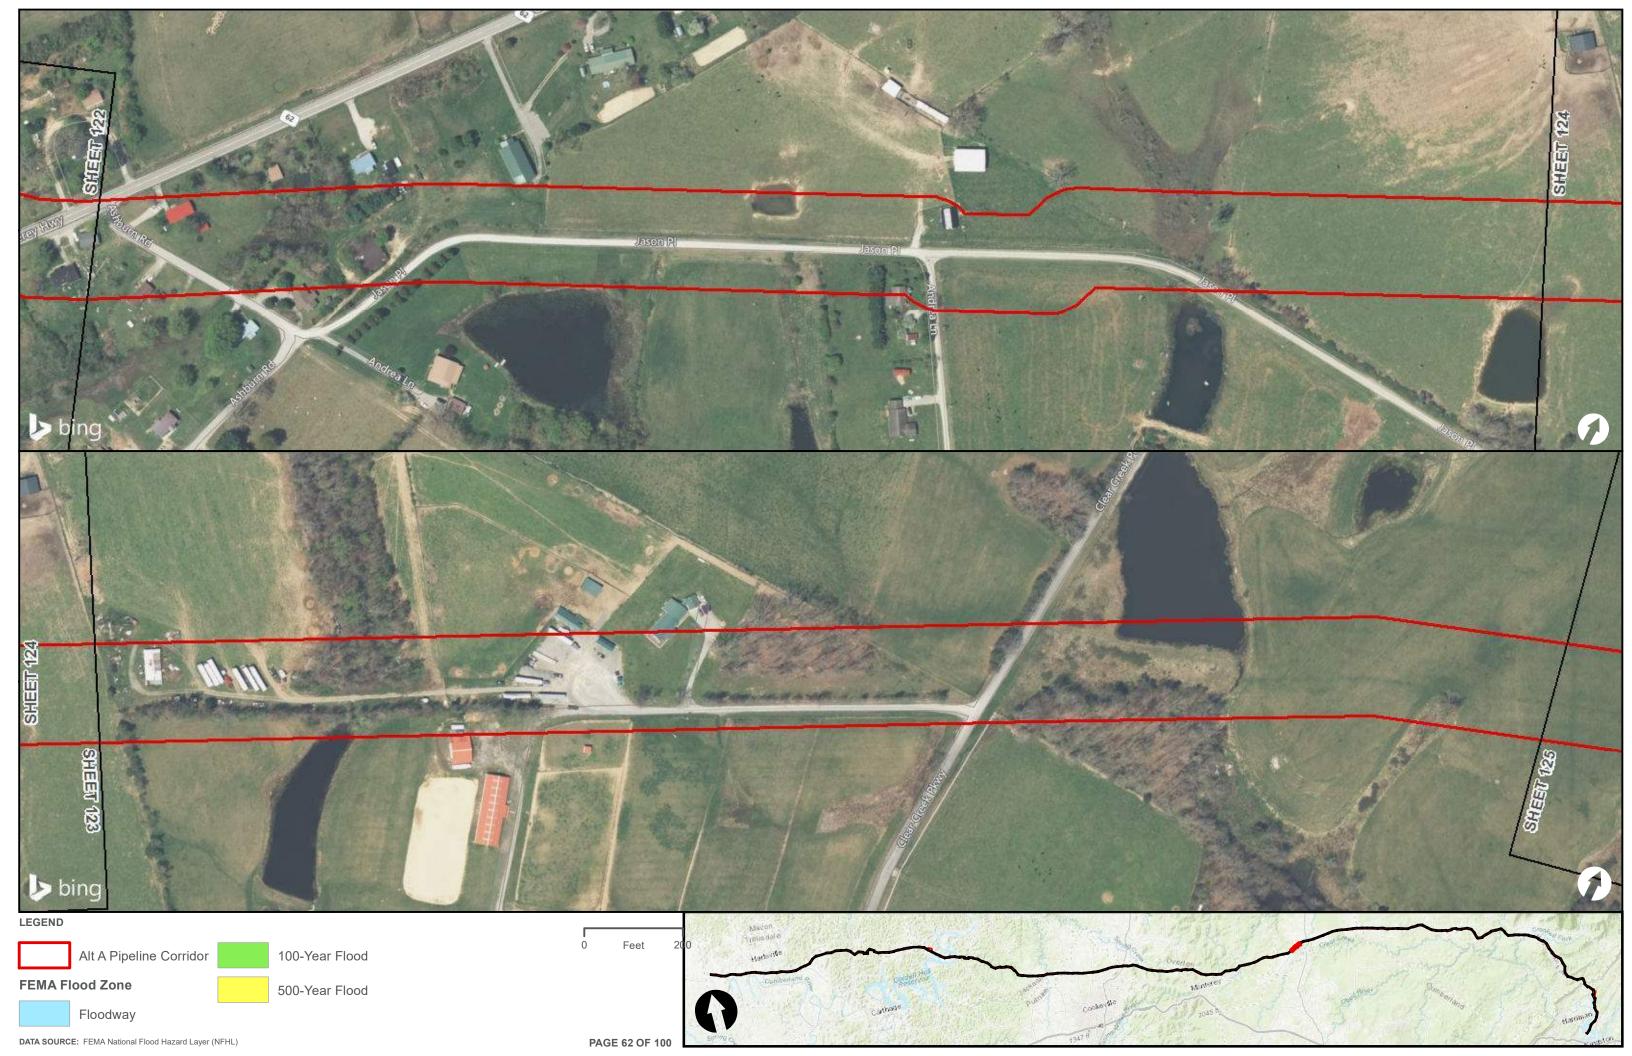

|                                        | Appendix H – Alternative A Pipeline Maps |
|----------------------------------------|------------------------------------------|
|                                        |                                          |
|                                        |                                          |
|                                        |                                          |
|                                        |                                          |
|                                        |                                          |
|                                        |                                          |
|                                        |                                          |
|                                        |                                          |
| Appendix H.3 – Flood Zones in the vici | nity of the ETNG Pipeline                |
|                                        |                                          |
|                                        |                                          |
|                                        |                                          |
|                                        |                                          |
|                                        |                                          |
|                                        |                                          |
|                                        |                                          |
|                                        |                                          |
|                                        |                                          |