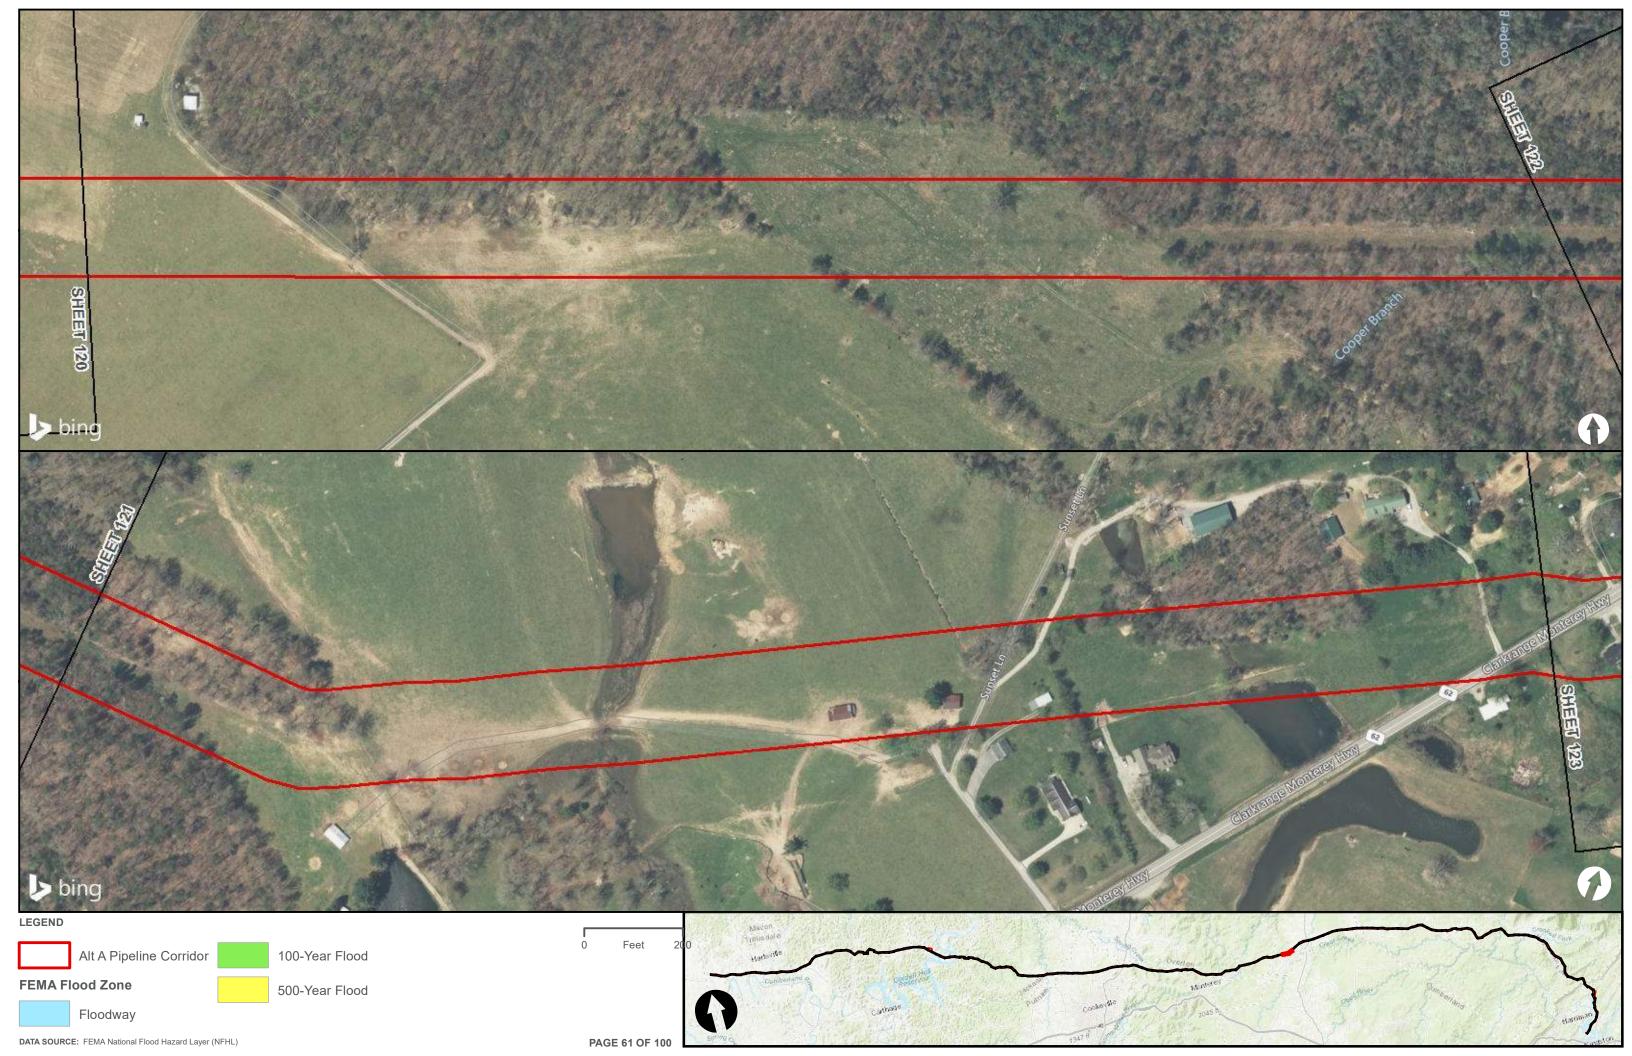

|                                        | Appendix H – Alternative A Pipeline Maps |
|----------------------------------------|------------------------------------------|
|                                        |                                          |
|                                        |                                          |
|                                        |                                          |
|                                        |                                          |
|                                        |                                          |
|                                        |                                          |
|                                        |                                          |
|                                        |                                          |
| Appendix H.3 – Flood Zones in the vici | nity of the ETNG Pipeline                |
|                                        |                                          |
|                                        |                                          |
|                                        |                                          |
|                                        |                                          |
|                                        |                                          |
|                                        |                                          |
|                                        |                                          |
|                                        |                                          |
|                                        |                                          |