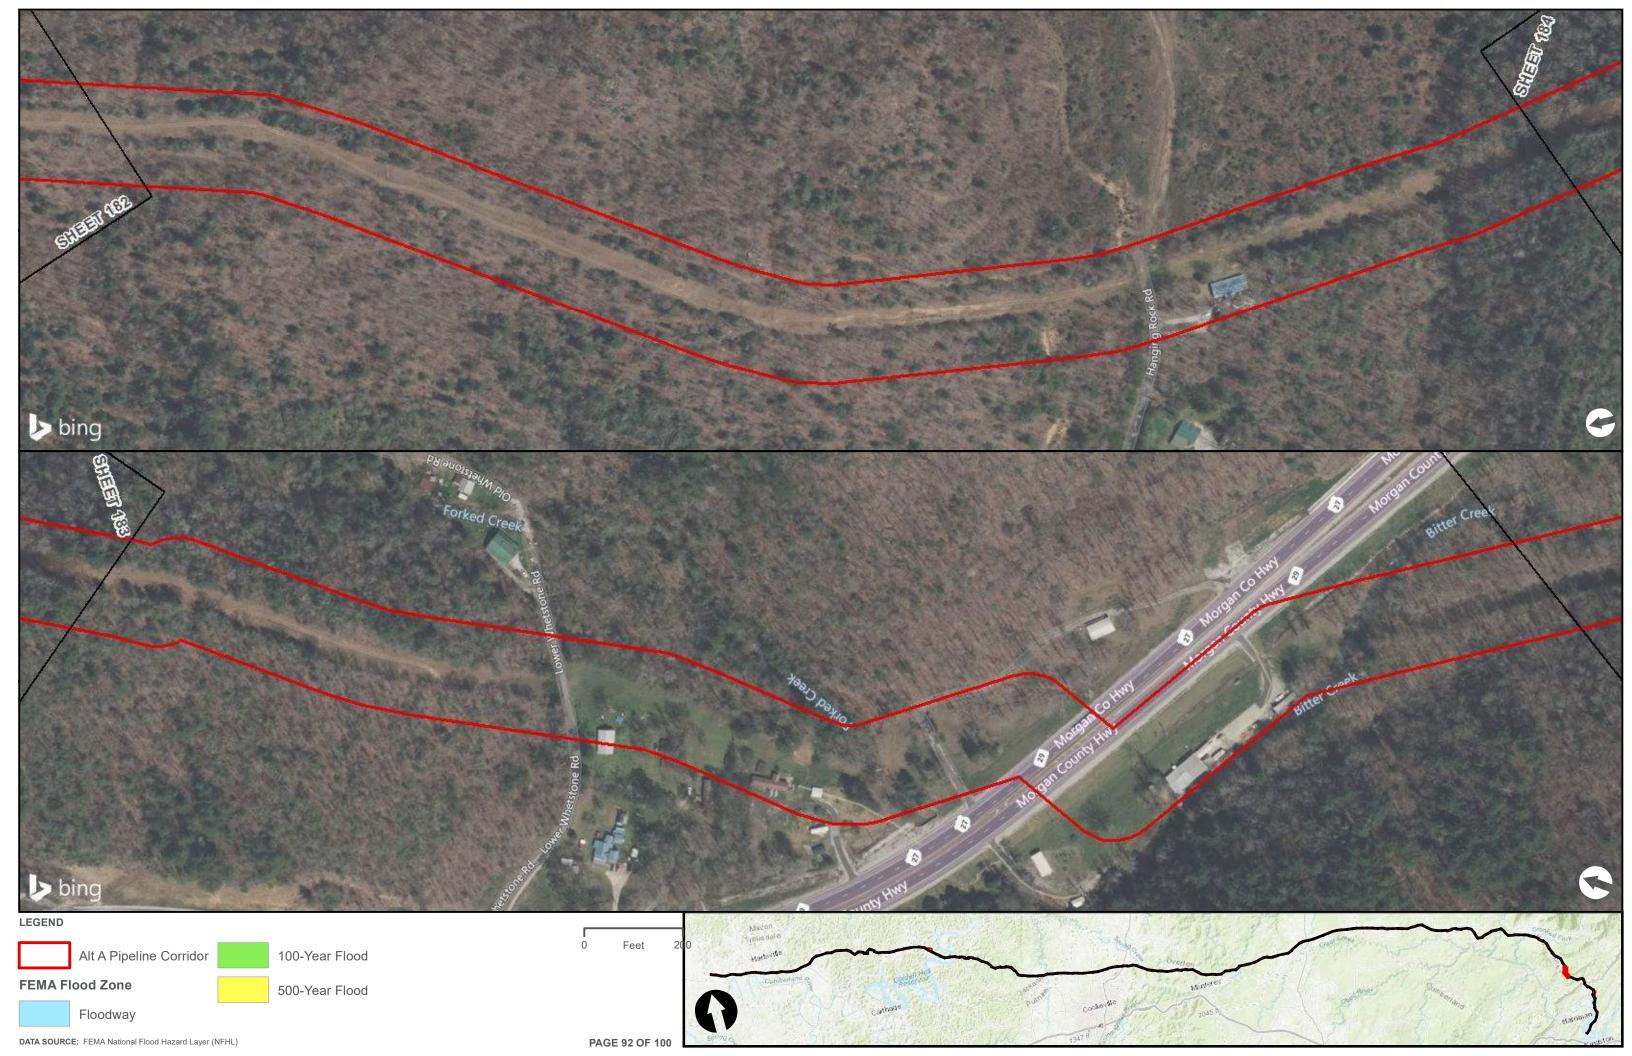

|                                        | Appendix H – Alternative A Pipeline Maps |
|----------------------------------------|------------------------------------------|
|                                        |                                          |
|                                        |                                          |
|                                        |                                          |
|                                        |                                          |
|                                        |                                          |
|                                        |                                          |
|                                        |                                          |
|                                        |                                          |
| Appendix H.3 – Flood Zones in the vici | nity of the ETNG Pipeline                |
|                                        |                                          |
|                                        |                                          |
|                                        |                                          |
|                                        |                                          |
|                                        |                                          |
|                                        |                                          |
|                                        |                                          |
|                                        |                                          |
|                                        |                                          |