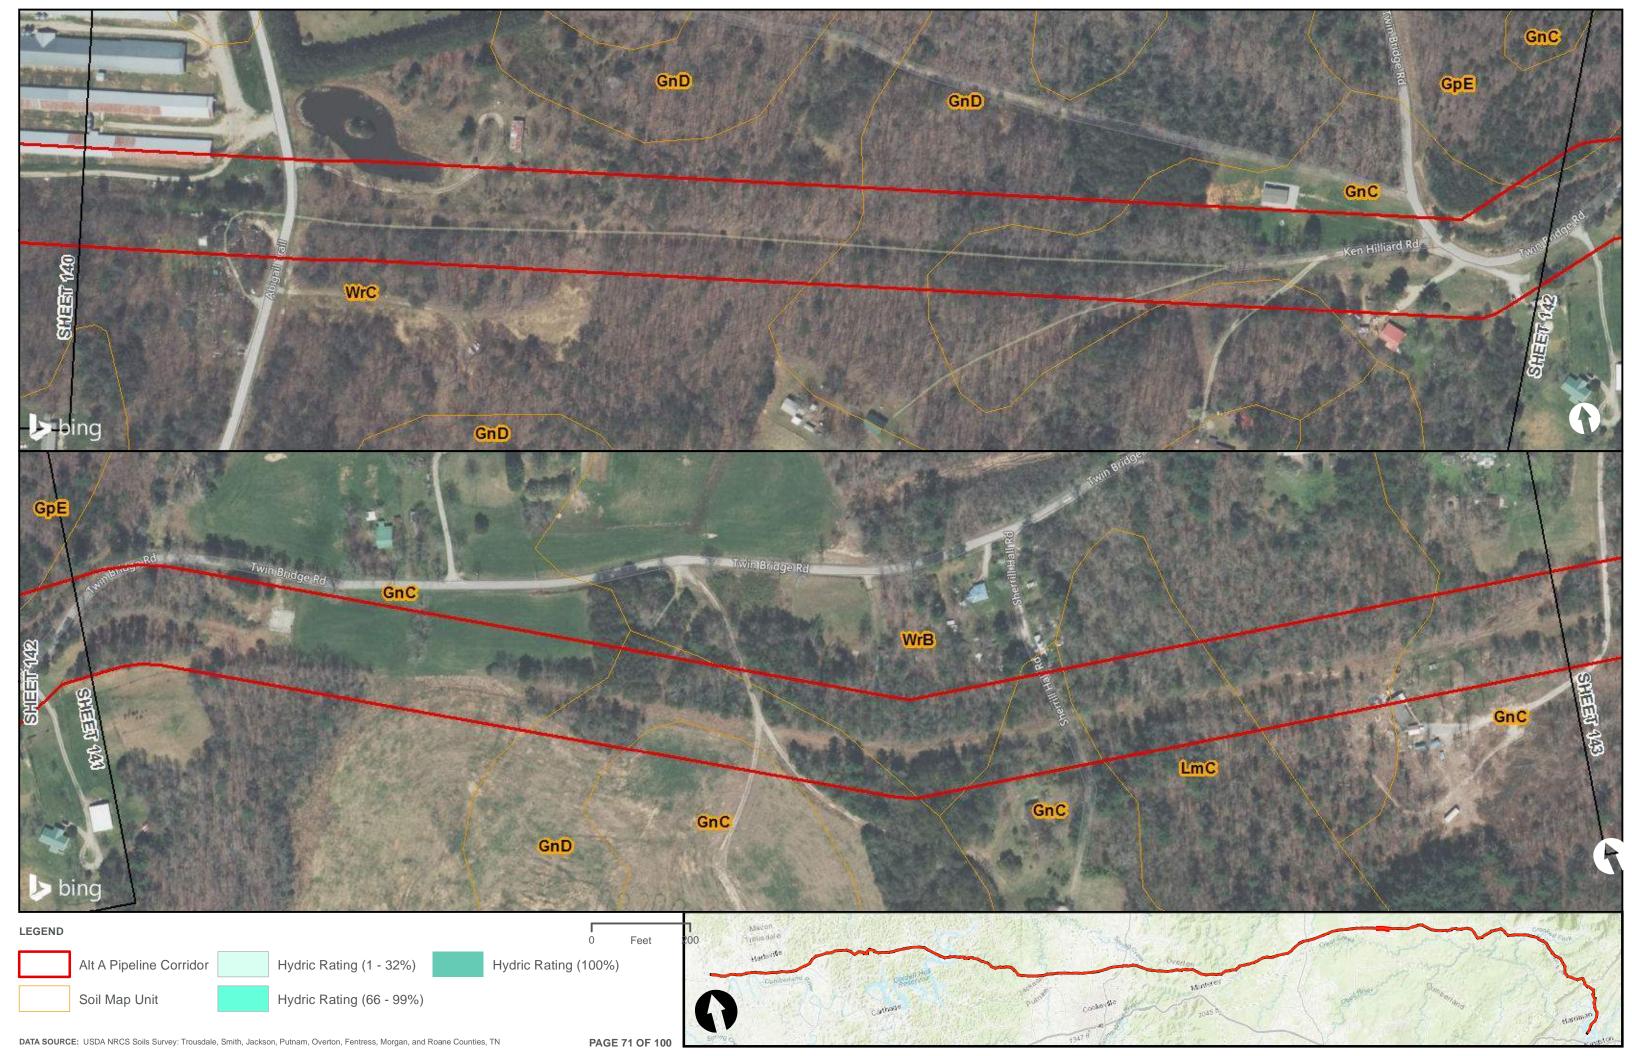

Appendix H.1 – Soils on the ETNG Pipeline

|                                 | Appendix H – Alternative A Pipeline Maps |
|---------------------------------|------------------------------------------|
|                                 |                                          |
|                                 |                                          |
|                                 |                                          |
|                                 |                                          |
|                                 |                                          |
|                                 |                                          |
|                                 |                                          |
|                                 |                                          |
|                                 |                                          |
|                                 |                                          |
|                                 |                                          |
|                                 |                                          |
|                                 |                                          |
| Appendix H.2 – Prime Farmland o | on the FTNG Pineline                     |
| Appoint A Time Tallinana C      | m and Emily in politic                   |
|                                 |                                          |
|                                 |                                          |
|                                 |                                          |
|                                 |                                          |
|                                 |                                          |
|                                 |                                          |
|                                 |                                          |
|                                 |                                          |
|                                 |                                          |
|                                 |                                          |
|                                 |                                          |
|                                 |                                          |
|                                 |                                          |