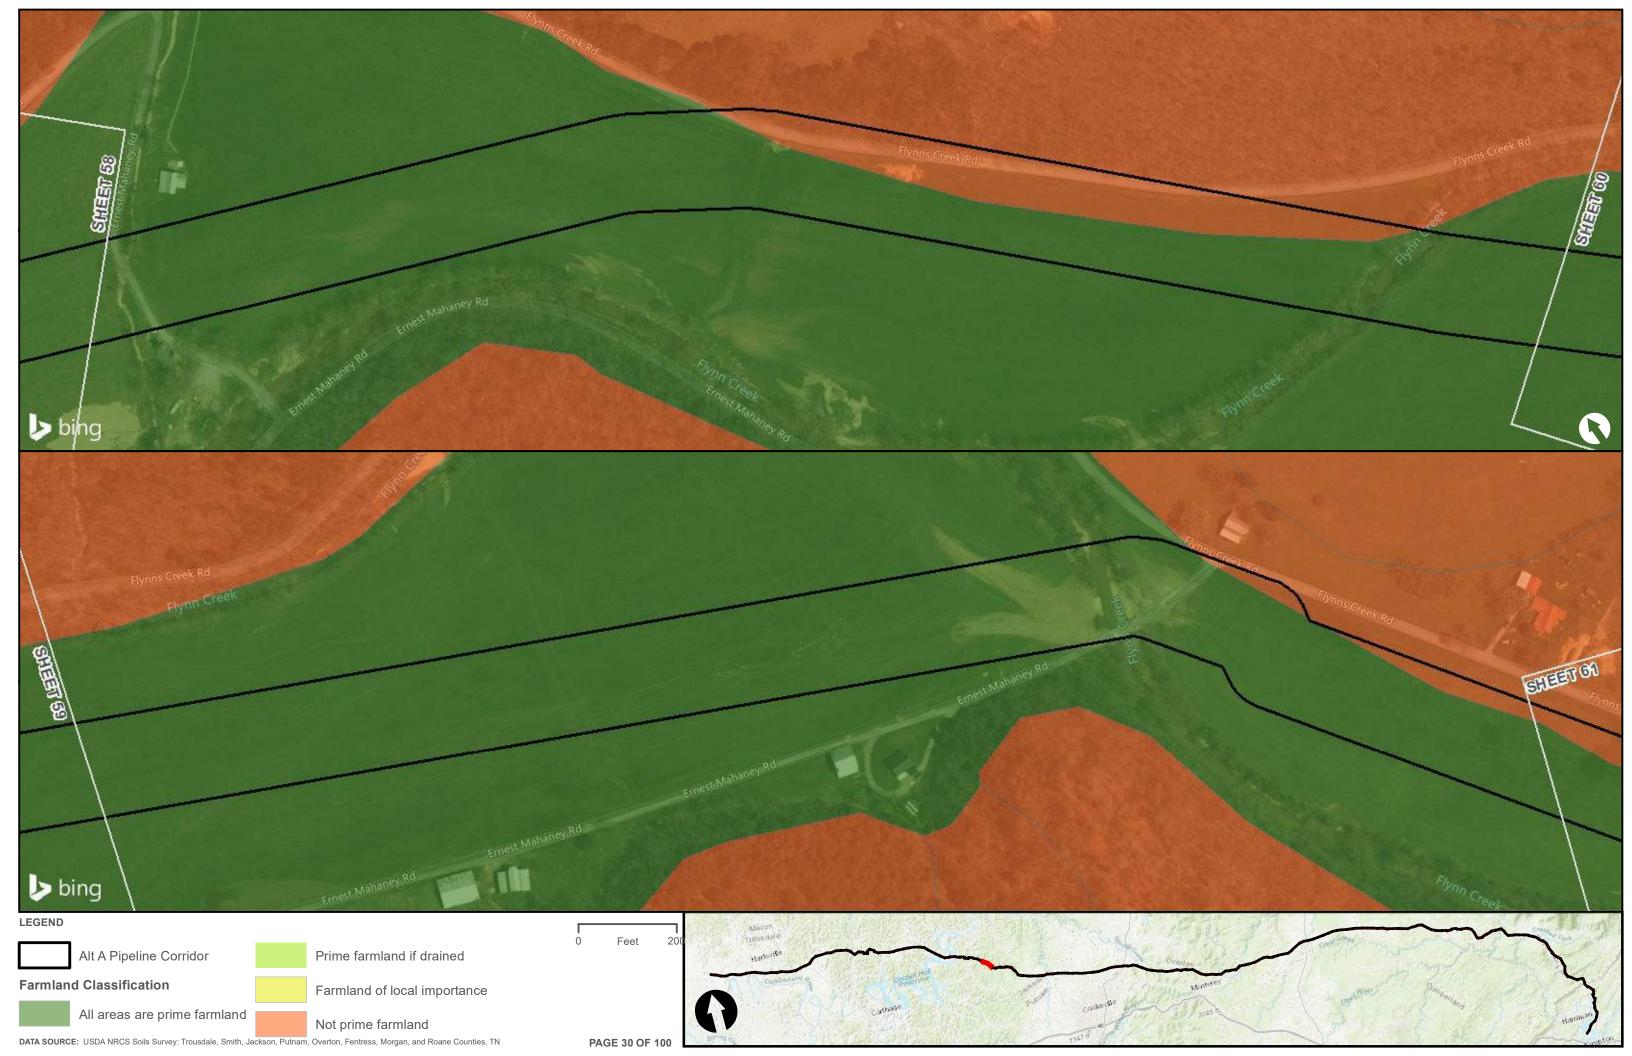

Appendix H.1 – Soils on the ETNG Pipeline

|                                 | Appendix H – Alternative A Pipeline Maps |
|---------------------------------|------------------------------------------|
|                                 |                                          |
|                                 |                                          |
|                                 |                                          |
|                                 |                                          |
|                                 |                                          |
|                                 |                                          |
|                                 |                                          |
|                                 |                                          |
|                                 |                                          |
|                                 |                                          |
|                                 |                                          |
|                                 |                                          |
|                                 |                                          |
| Appendix H.2 – Prime Farmland o | on the FTNG Pineline                     |
| Appoint A Time Tallinana C      | m and Emily in politic                   |
|                                 |                                          |
|                                 |                                          |
|                                 |                                          |
|                                 |                                          |
|                                 |                                          |
|                                 |                                          |
|                                 |                                          |
|                                 |                                          |
|                                 |                                          |
|                                 |                                          |
|                                 |                                          |
|                                 |                                          |
|                                 |                                          |