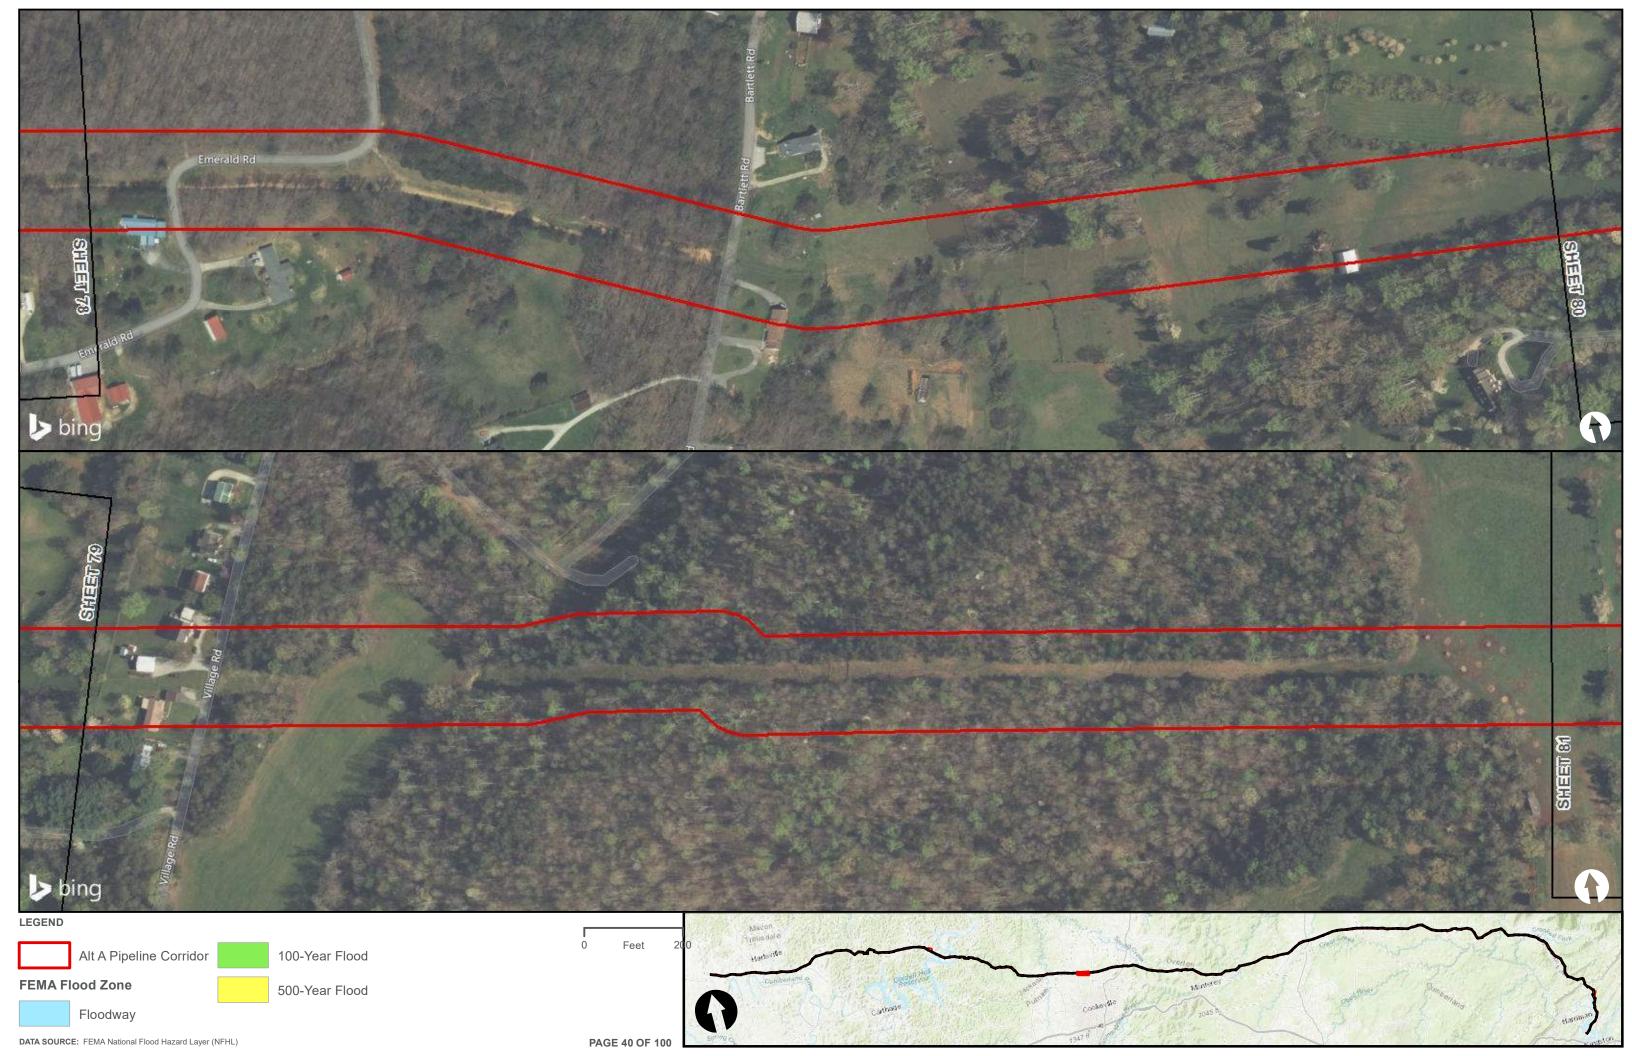

|                                        | Appendix H – Alternative A Pipeline Maps |
|----------------------------------------|------------------------------------------|
|                                        |                                          |
|                                        |                                          |
|                                        |                                          |
|                                        |                                          |
|                                        |                                          |
|                                        |                                          |
|                                        |                                          |
|                                        |                                          |
| Appendix H.3 – Flood Zones in the vici | nity of the ETNG Pipeline                |
|                                        |                                          |
|                                        |                                          |
|                                        |                                          |
|                                        |                                          |
|                                        |                                          |
|                                        |                                          |
|                                        |                                          |
|                                        |                                          |
|                                        |                                          |