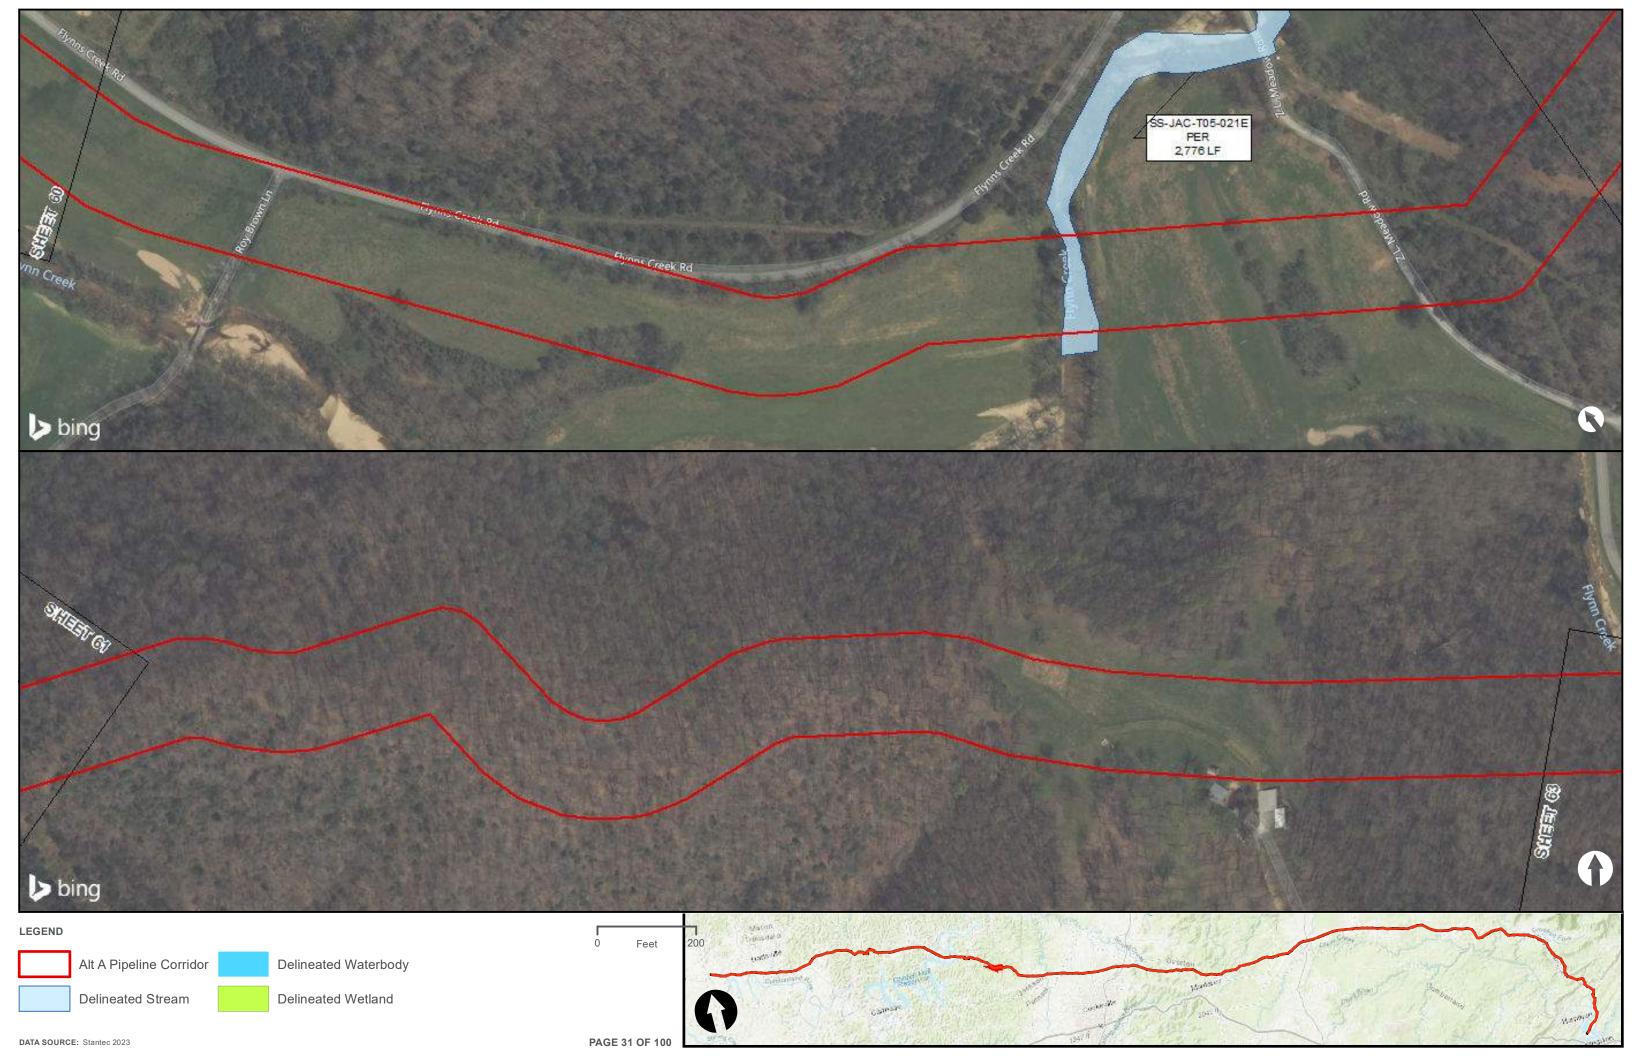

|                                         | Appendix H – Alternative A Pipeline Maps |
|-----------------------------------------|------------------------------------------|
|                                         |                                          |
|                                         |                                          |
|                                         |                                          |
|                                         |                                          |
|                                         |                                          |
|                                         |                                          |
|                                         |                                          |
|                                         |                                          |
|                                         |                                          |
|                                         |                                          |
|                                         |                                          |
| Appendix H.4 – Surface Waters identifie | ed within the ETNG Pipeline              |
|                                         |                                          |
|                                         |                                          |
|                                         |                                          |
|                                         |                                          |
|                                         |                                          |
|                                         |                                          |
|                                         |                                          |
|                                         |                                          |
|                                         |                                          |
|                                         |                                          |
|                                         |                                          |
|                                         |                                          |
|                                         |                                          |
|                                         |                                          |