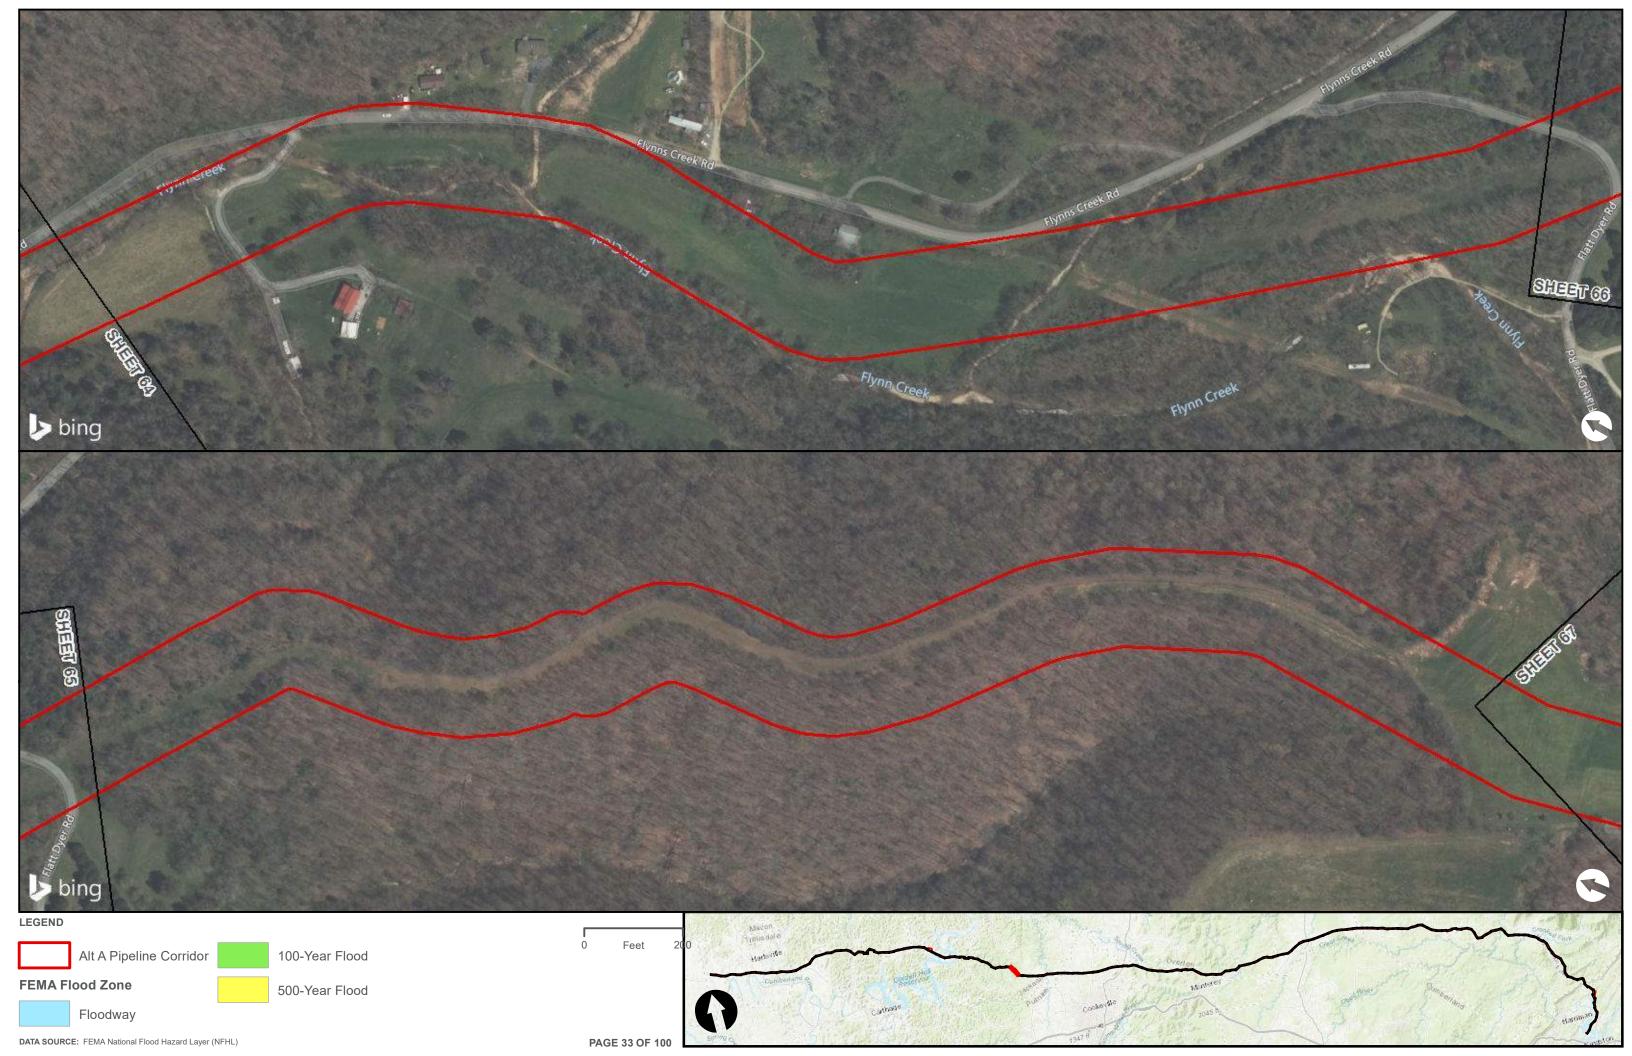

|                                        | Appendix H – Alternative A Pipeline Maps |
|----------------------------------------|------------------------------------------|
|                                        |                                          |
|                                        |                                          |
|                                        |                                          |
|                                        |                                          |
|                                        |                                          |
|                                        |                                          |
|                                        |                                          |
|                                        |                                          |
| Appendix H.3 – Flood Zones in the vici | nity of the ETNG Pipeline                |
|                                        |                                          |
|                                        |                                          |
|                                        |                                          |
|                                        |                                          |
|                                        |                                          |
|                                        |                                          |
|                                        |                                          |
|                                        |                                          |
|                                        |                                          |