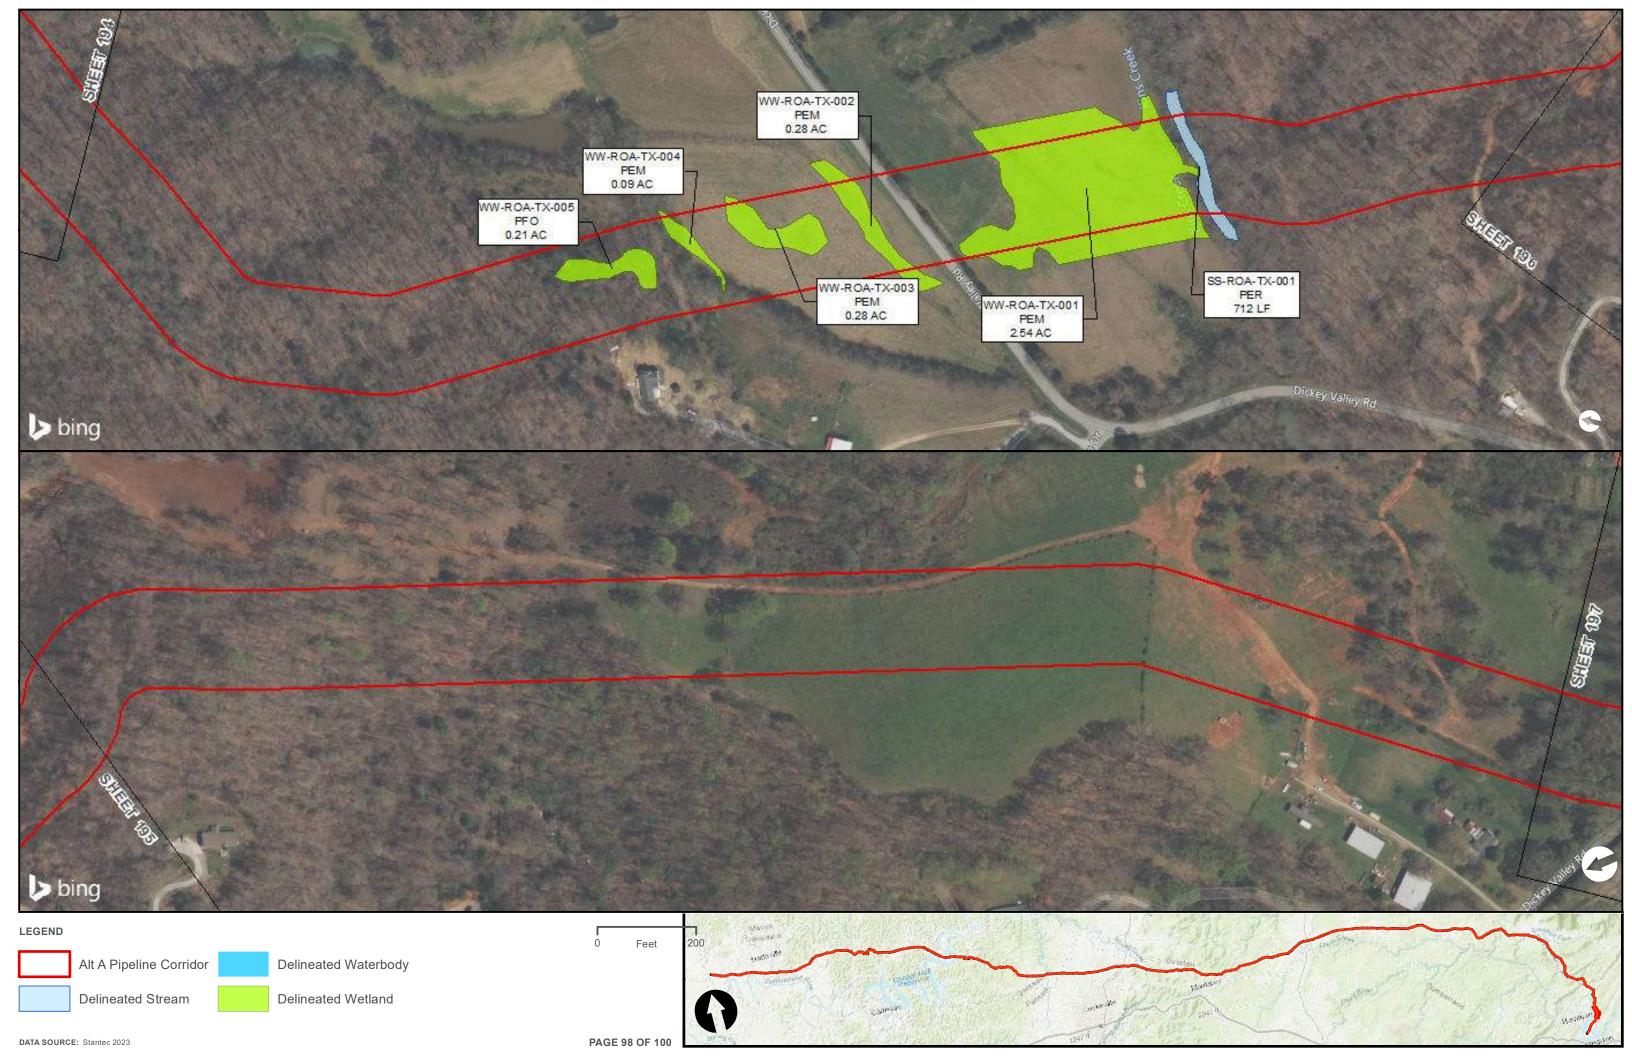

|                                         | Appendix H – Alternative A Pipeline Maps |
|-----------------------------------------|------------------------------------------|
|                                         |                                          |
|                                         |                                          |
|                                         |                                          |
|                                         |                                          |
|                                         |                                          |
|                                         |                                          |
|                                         |                                          |
|                                         |                                          |
|                                         |                                          |
|                                         |                                          |
|                                         |                                          |
| Appendix H.4 – Surface Waters identifie | ed within the ETNG Pipeline              |
|                                         |                                          |
|                                         |                                          |
|                                         |                                          |
|                                         |                                          |
|                                         |                                          |
|                                         |                                          |
|                                         |                                          |
|                                         |                                          |
|                                         |                                          |
|                                         |                                          |
|                                         |                                          |
|                                         |                                          |
|                                         |                                          |
|                                         |                                          |