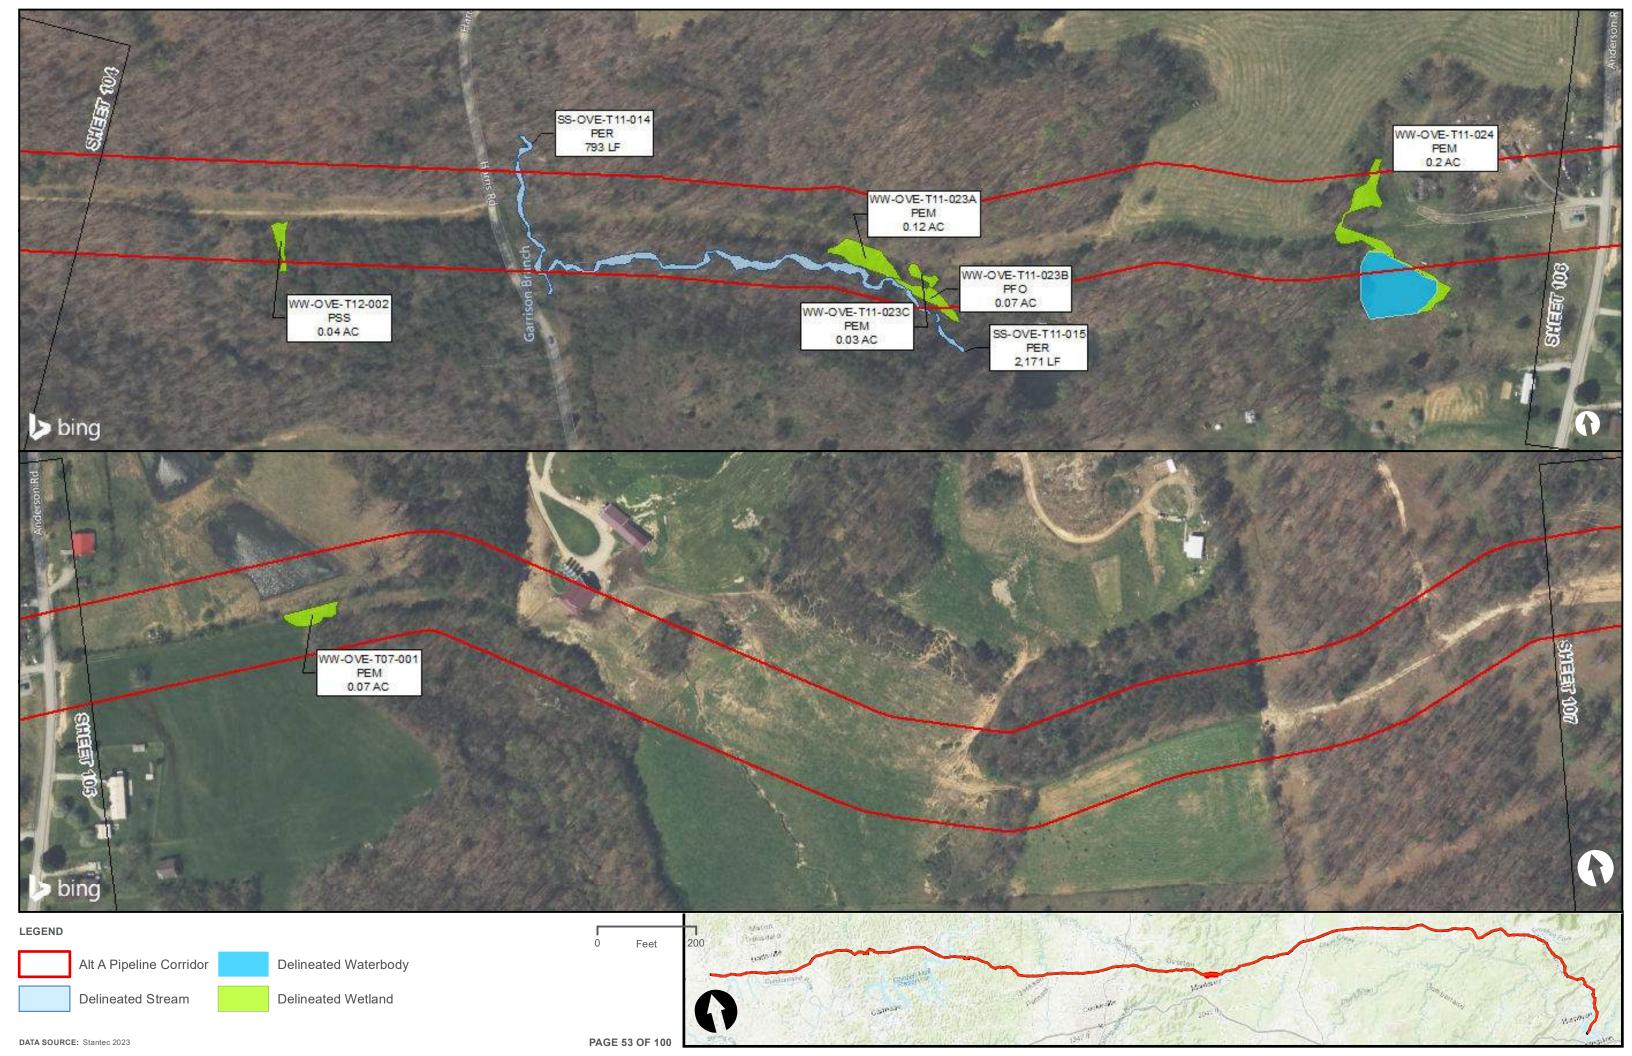

|                                         | Appendix H – Alternative A Pipeline Maps |
|-----------------------------------------|------------------------------------------|
|                                         |                                          |
|                                         |                                          |
|                                         |                                          |
|                                         |                                          |
|                                         |                                          |
|                                         |                                          |
|                                         |                                          |
|                                         |                                          |
|                                         |                                          |
|                                         |                                          |
|                                         |                                          |
| Appendix H.4 – Surface Waters identifie | ed within the ETNG Pipeline              |
|                                         |                                          |
|                                         |                                          |
|                                         |                                          |
|                                         |                                          |
|                                         |                                          |
|                                         |                                          |
|                                         |                                          |
|                                         |                                          |
|                                         |                                          |
|                                         |                                          |
|                                         |                                          |
|                                         |                                          |
|                                         |                                          |
|                                         |                                          |