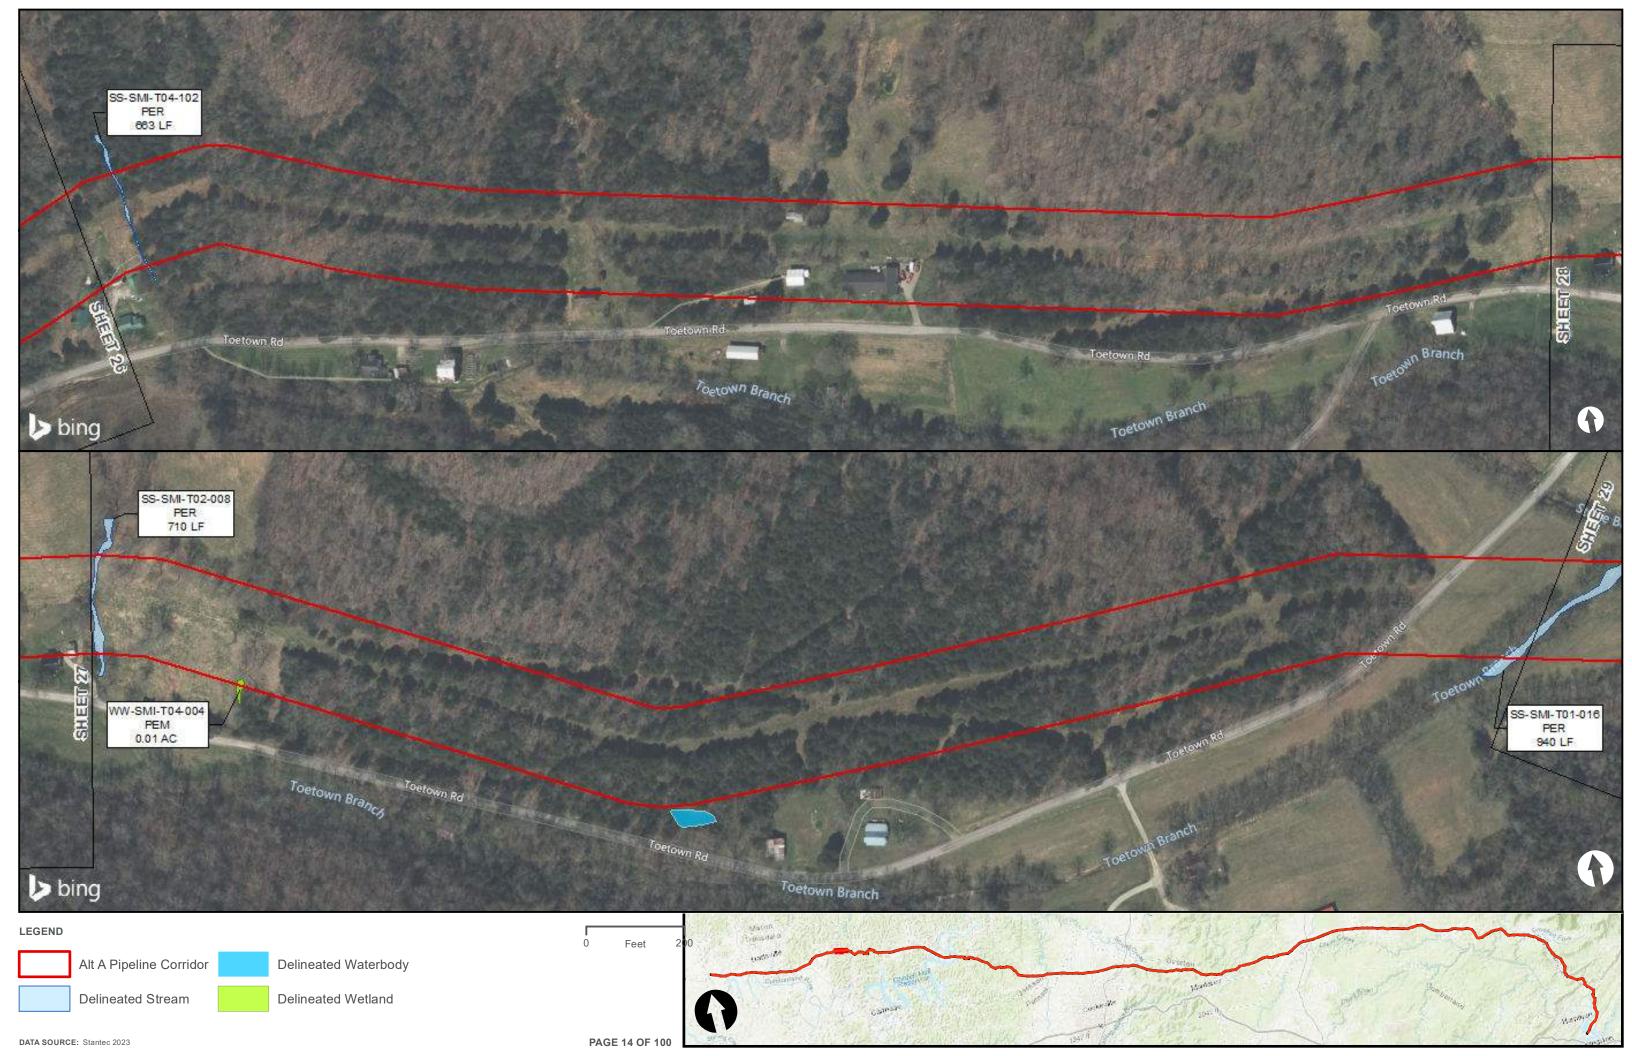

|                                         | Appendix H – Alternative A Pipeline Maps |
|-----------------------------------------|------------------------------------------|
|                                         |                                          |
|                                         |                                          |
|                                         |                                          |
|                                         |                                          |
|                                         |                                          |
|                                         |                                          |
|                                         |                                          |
|                                         |                                          |
|                                         |                                          |
|                                         |                                          |
|                                         |                                          |
| Appendix H.4 – Surface Waters identifie | ed within the ETNG Pipeline              |
|                                         |                                          |
|                                         |                                          |
|                                         |                                          |
|                                         |                                          |
|                                         |                                          |
|                                         |                                          |
|                                         |                                          |
|                                         |                                          |
|                                         |                                          |
|                                         |                                          |
|                                         |                                          |
|                                         |                                          |
|                                         |                                          |
|                                         |                                          |