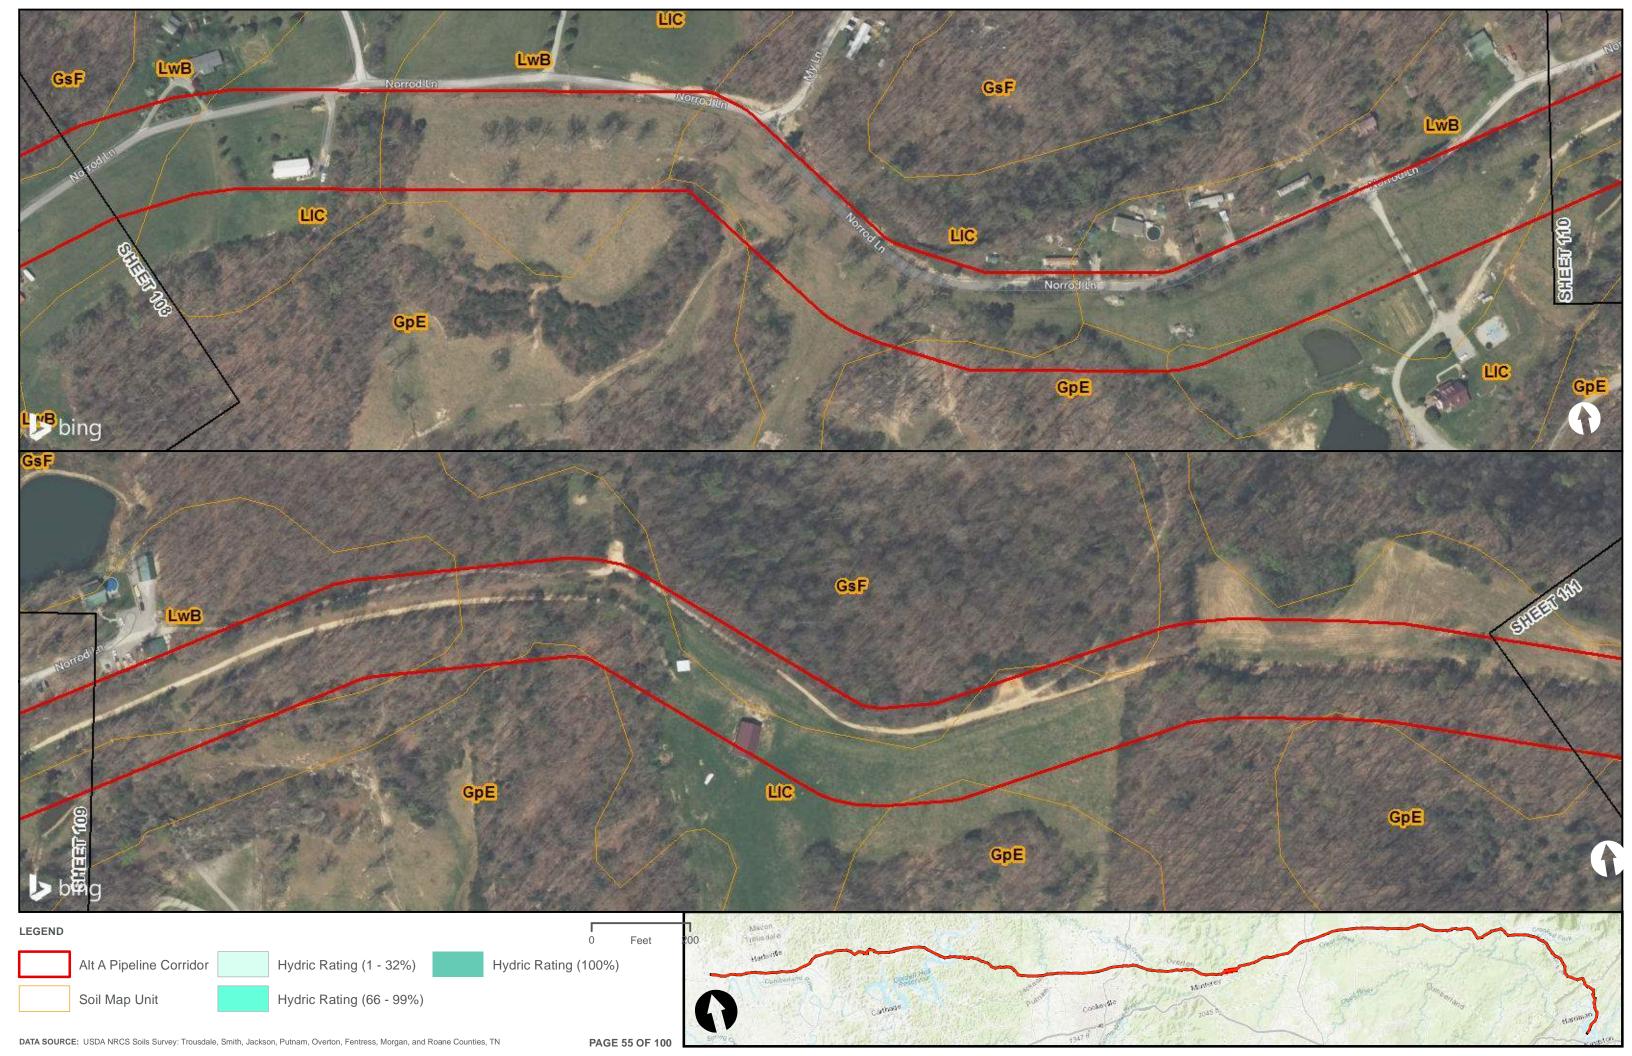

Appendix H.1 – Soils on the ETNG Pipeline

|                                 | Appendix H – Alternative A Pipeline Maps |
|---------------------------------|------------------------------------------|
|                                 |                                          |
|                                 |                                          |
|                                 |                                          |
|                                 |                                          |
|                                 |                                          |
|                                 |                                          |
|                                 |                                          |
|                                 |                                          |
|                                 |                                          |
|                                 |                                          |
|                                 |                                          |
|                                 |                                          |
|                                 |                                          |
| Appendix H.2 – Prime Farmland o | on the FTNG Pineline                     |
| Appoint A Time Tallinana C      | m and Emily in politic                   |
|                                 |                                          |
|                                 |                                          |
|                                 |                                          |
|                                 |                                          |
|                                 |                                          |
|                                 |                                          |
|                                 |                                          |
|                                 |                                          |
|                                 |                                          |
|                                 |                                          |
|                                 |                                          |
|                                 |                                          |
|                                 |                                          |