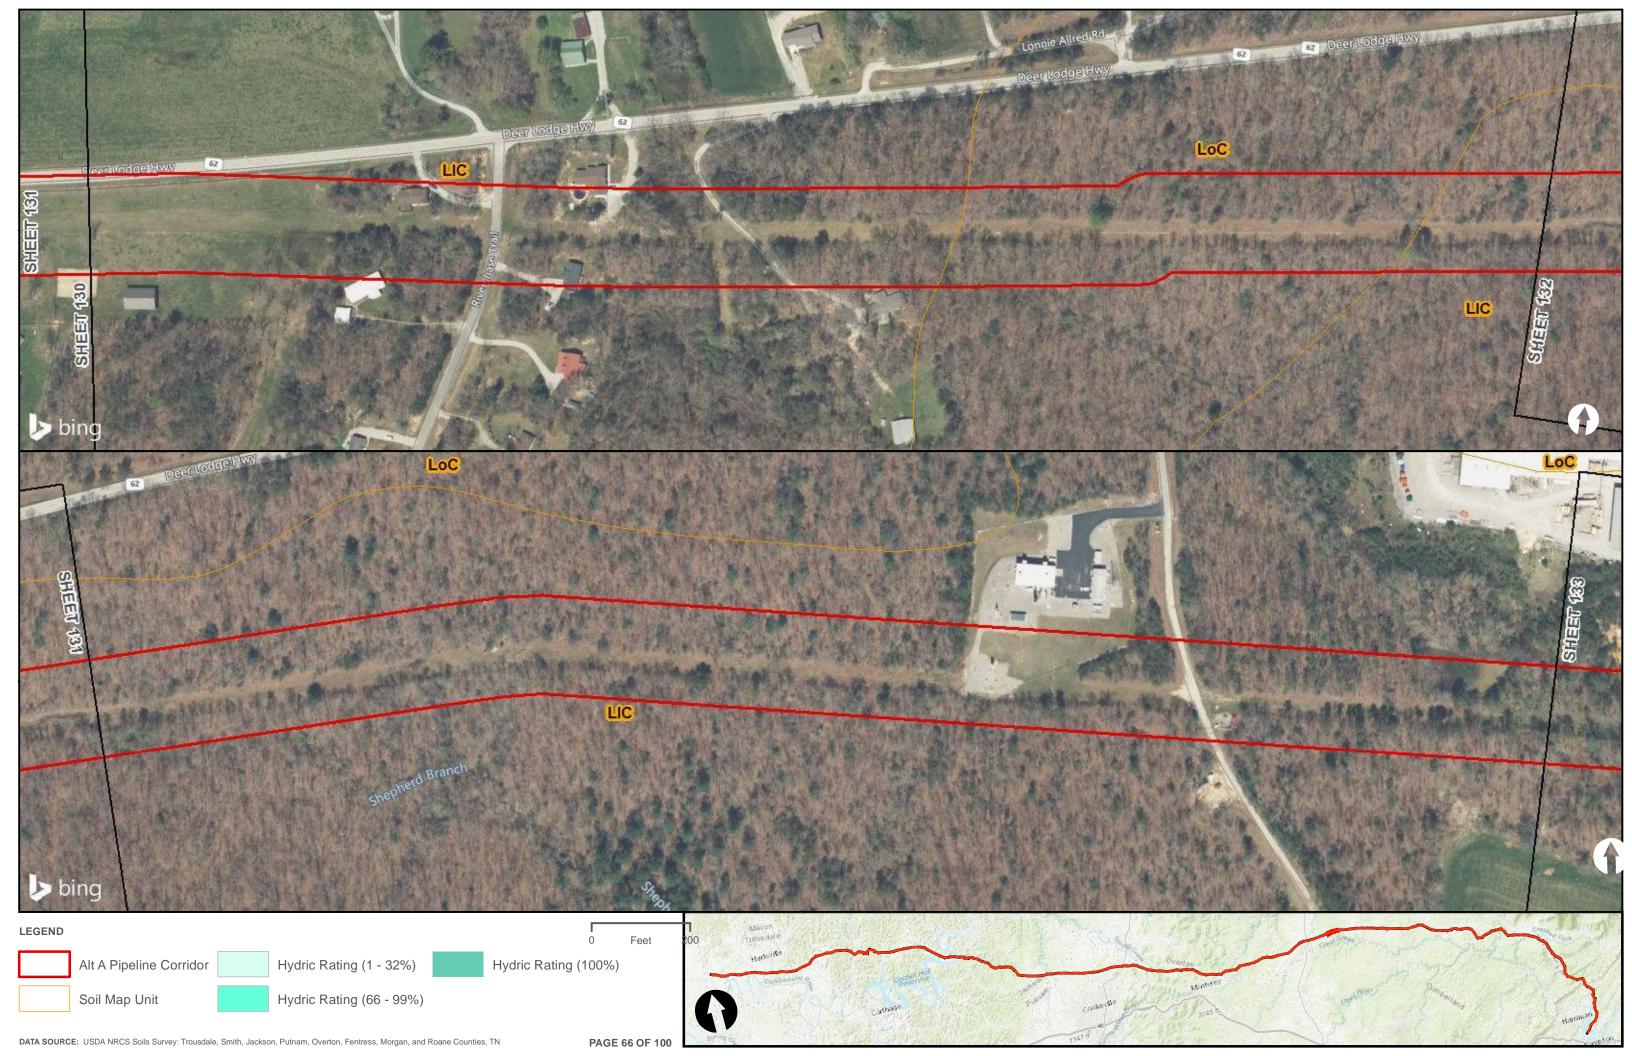

Appendix H.1 – Soils on the ETNG Pipeline

|                                 | Appendix H – Alternative A Pipeline Maps |
|---------------------------------|------------------------------------------|
|                                 |                                          |
|                                 |                                          |
|                                 |                                          |
|                                 |                                          |
|                                 |                                          |
|                                 |                                          |
|                                 |                                          |
|                                 |                                          |
|                                 |                                          |
|                                 |                                          |
|                                 |                                          |
|                                 |                                          |
|                                 |                                          |
| Appendix H.2 – Prime Farmland o | on the FTNG Pineline                     |
| Appoint A Time Tallinana C      | m and Emily in politic                   |
|                                 |                                          |
|                                 |                                          |
|                                 |                                          |
|                                 |                                          |
|                                 |                                          |
|                                 |                                          |
|                                 |                                          |
|                                 |                                          |
|                                 |                                          |
|                                 |                                          |
|                                 |                                          |
|                                 |                                          |
|                                 |                                          |