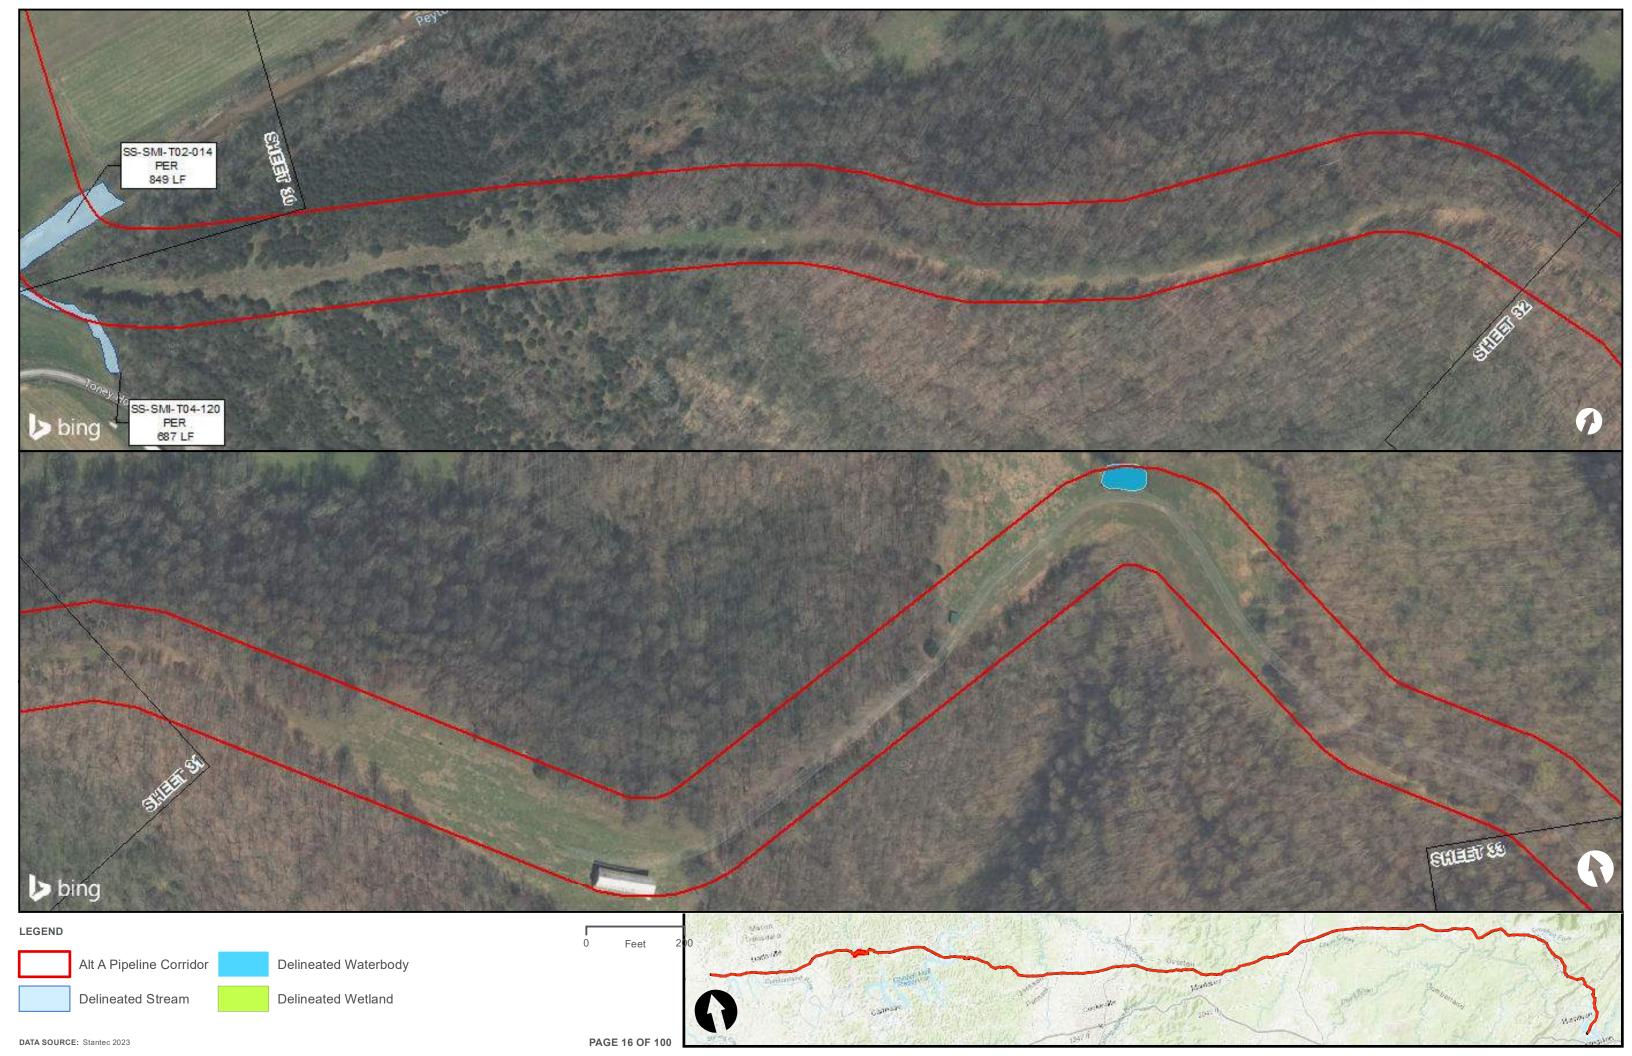

|                                         | Appendix H – Alternative A Pipeline Maps |
|-----------------------------------------|------------------------------------------|
|                                         |                                          |
|                                         |                                          |
|                                         |                                          |
|                                         |                                          |
|                                         |                                          |
|                                         |                                          |
|                                         |                                          |
|                                         |                                          |
|                                         |                                          |
|                                         |                                          |
|                                         |                                          |
| Appendix H.4 – Surface Waters identifie | ed within the ETNG Pipeline              |
|                                         |                                          |
|                                         |                                          |
|                                         |                                          |
|                                         |                                          |
|                                         |                                          |
|                                         |                                          |
|                                         |                                          |
|                                         |                                          |
|                                         |                                          |
|                                         |                                          |
|                                         |                                          |
|                                         |                                          |
|                                         |                                          |
|                                         |                                          |