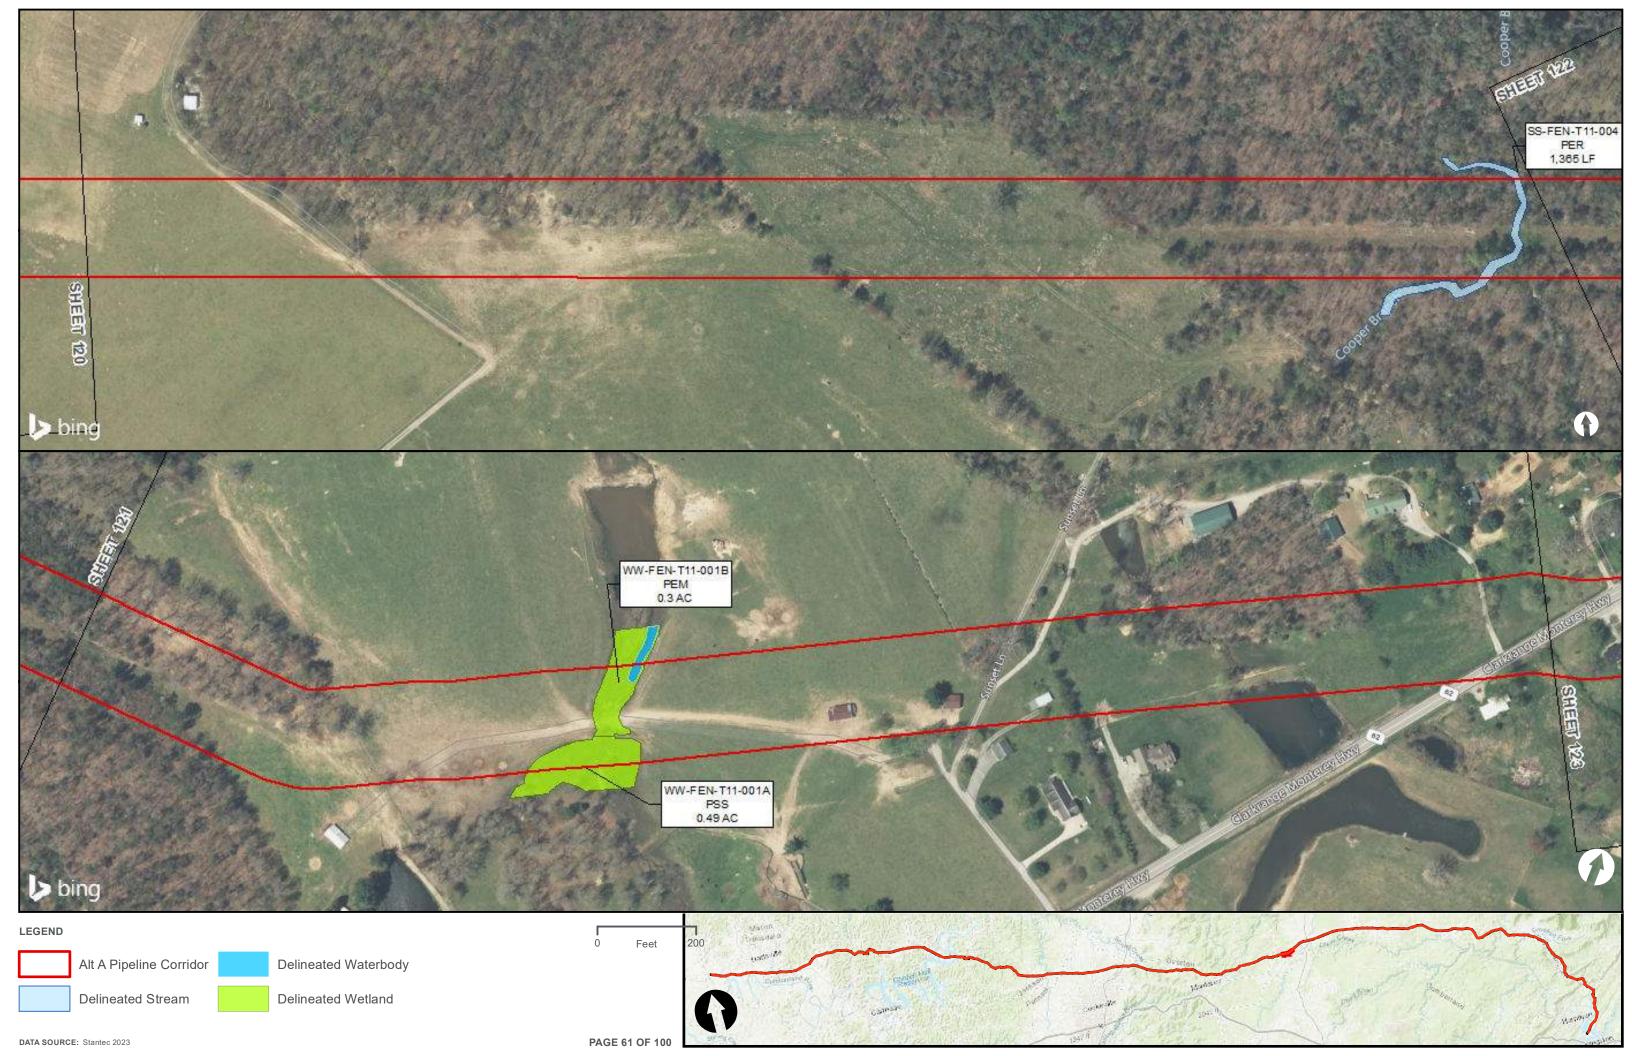

|                                         | Appendix H – Alternative A Pipeline Maps |
|-----------------------------------------|------------------------------------------|
|                                         |                                          |
|                                         |                                          |
|                                         |                                          |
|                                         |                                          |
|                                         |                                          |
|                                         |                                          |
|                                         |                                          |
|                                         |                                          |
|                                         |                                          |
|                                         |                                          |
|                                         |                                          |
| Appendix H.4 – Surface Waters identifie | ed within the ETNG Pipeline              |
|                                         |                                          |
|                                         |                                          |
|                                         |                                          |
|                                         |                                          |
|                                         |                                          |
|                                         |                                          |
|                                         |                                          |
|                                         |                                          |
|                                         |                                          |
|                                         |                                          |
|                                         |                                          |
|                                         |                                          |
|                                         |                                          |
|                                         |                                          |