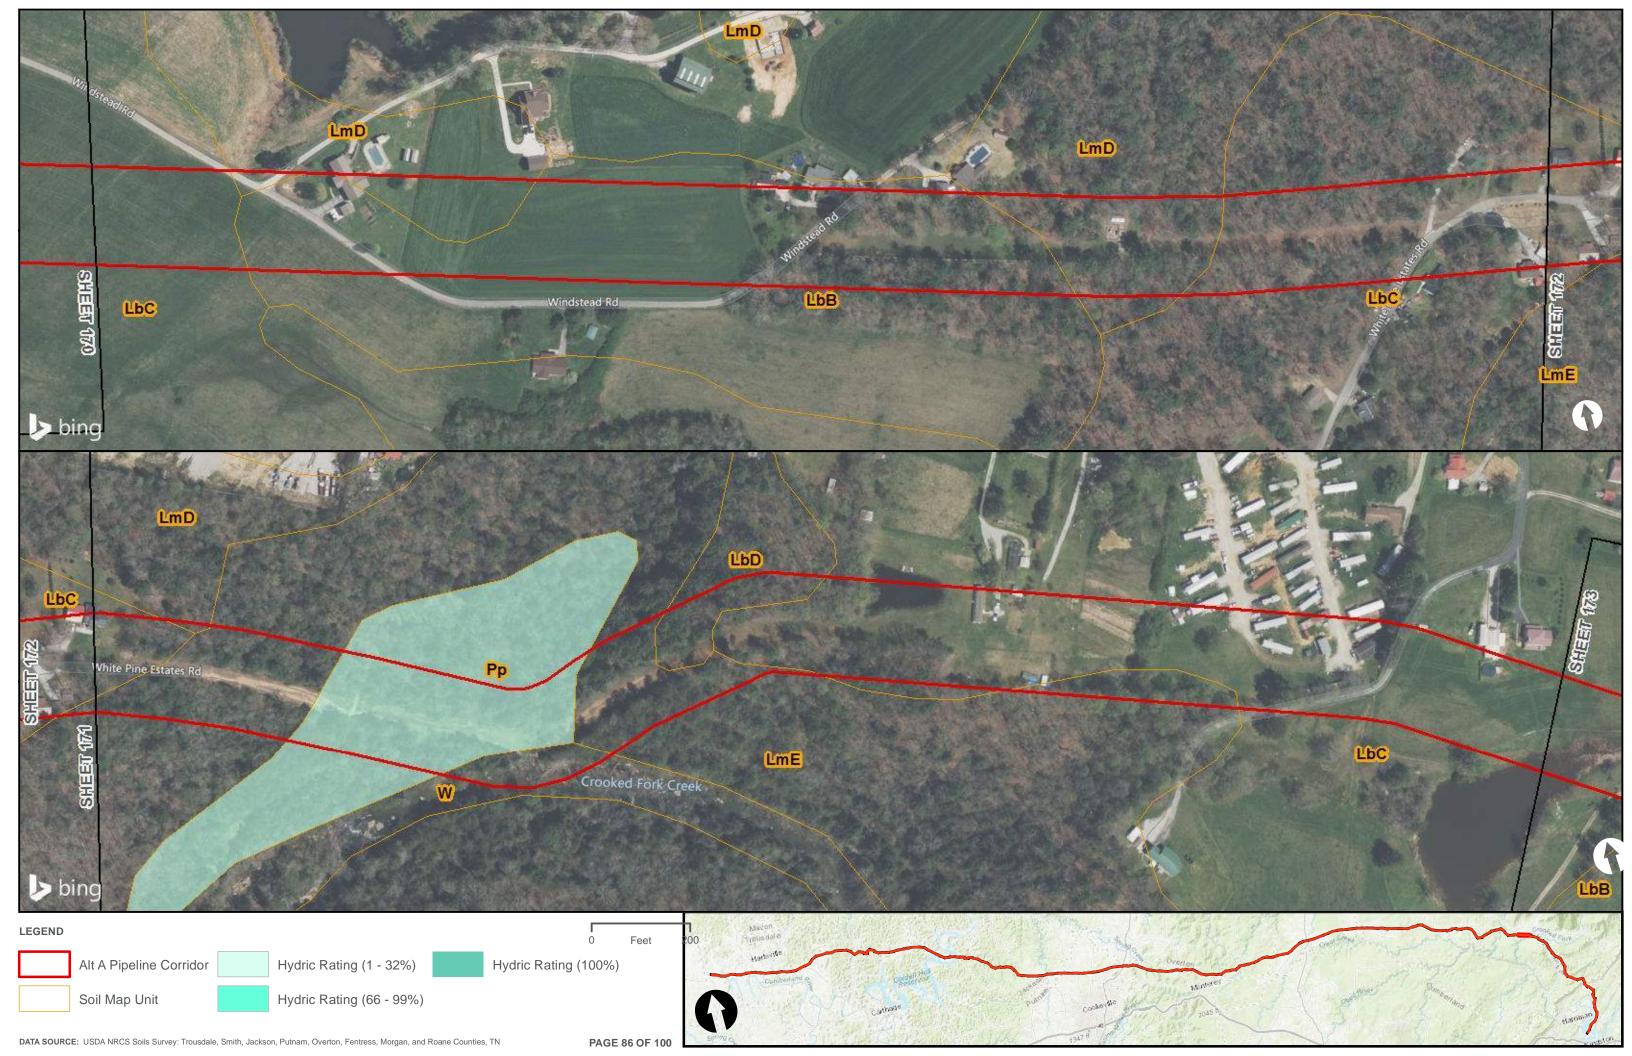

Appendix H.1 – Soils on the ETNG Pipeline

|                                 | Appendix H – Alternative A Pipeline Maps |
|---------------------------------|------------------------------------------|
|                                 |                                          |
|                                 |                                          |
|                                 |                                          |
|                                 |                                          |
|                                 |                                          |
|                                 |                                          |
|                                 |                                          |
|                                 |                                          |
|                                 |                                          |
|                                 |                                          |
|                                 |                                          |
|                                 |                                          |
|                                 |                                          |
| Appendix H.2 – Prime Farmland o | on the FTNG Pineline                     |
| Appoint A Time Tallinana C      | m and Emily in politic                   |
|                                 |                                          |
|                                 |                                          |
|                                 |                                          |
|                                 |                                          |
|                                 |                                          |
|                                 |                                          |
|                                 |                                          |
|                                 |                                          |
|                                 |                                          |
|                                 |                                          |
|                                 |                                          |
|                                 |                                          |
|                                 |                                          |