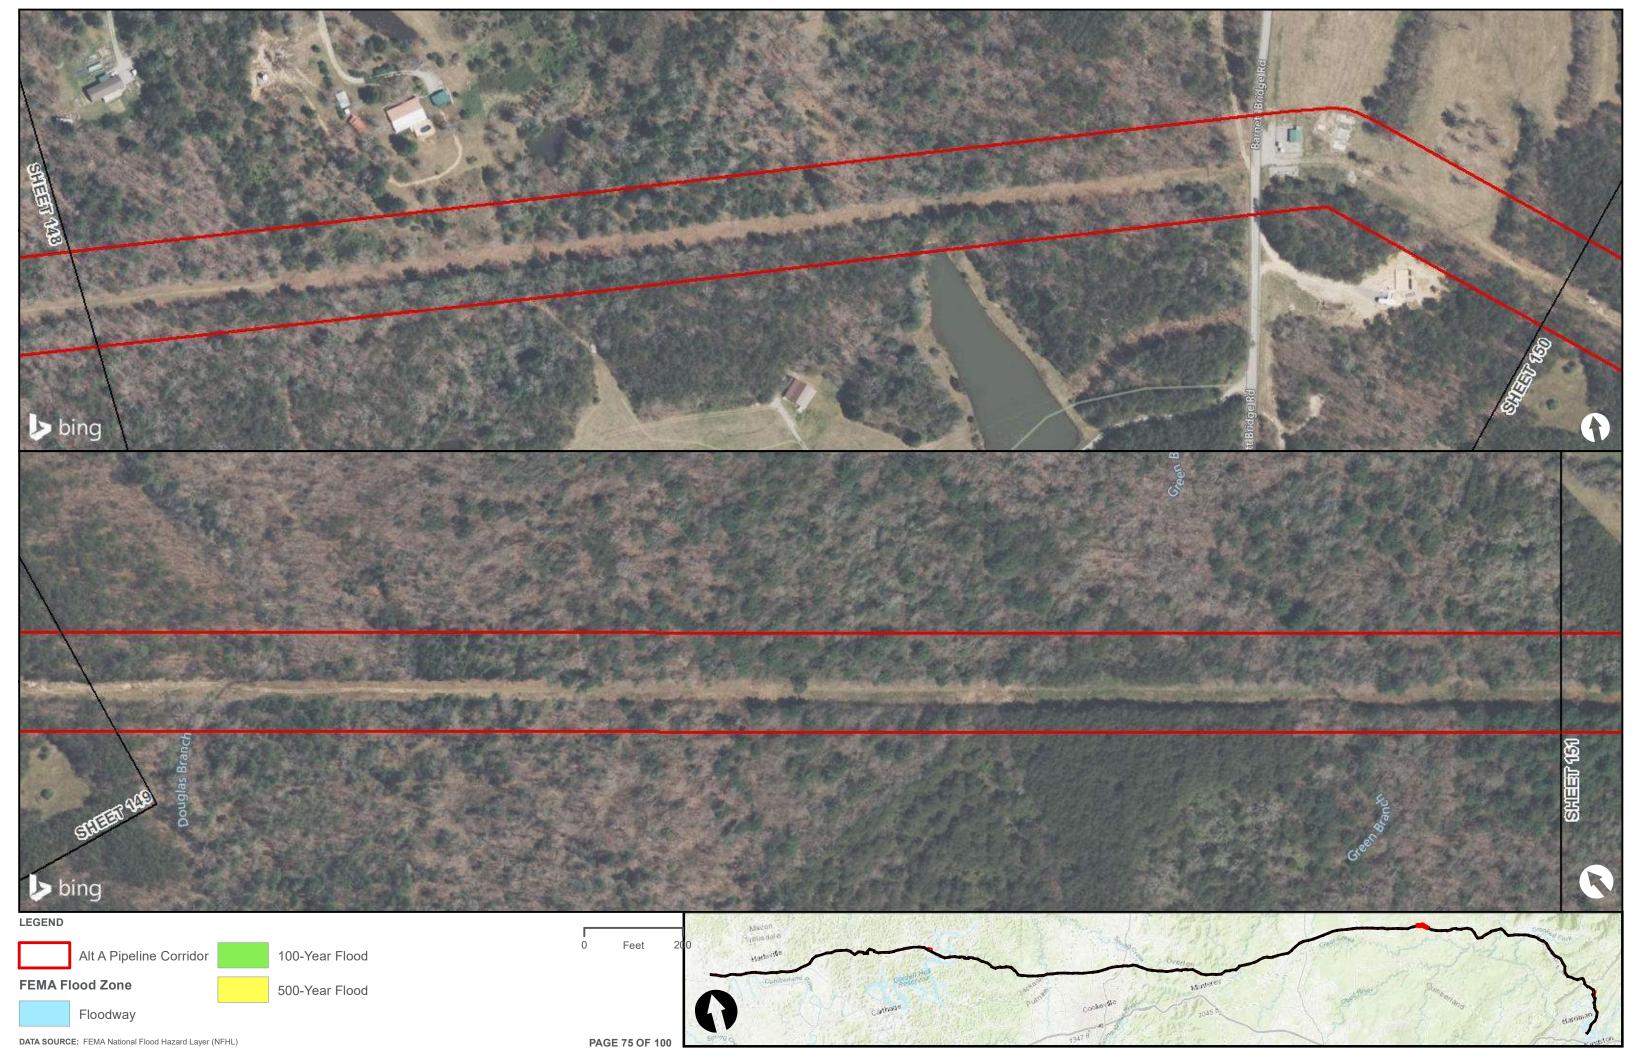

|                                        | Appendix H – Alternative A Pipeline Maps |
|----------------------------------------|------------------------------------------|
|                                        |                                          |
|                                        |                                          |
|                                        |                                          |
|                                        |                                          |
|                                        |                                          |
|                                        |                                          |
|                                        |                                          |
|                                        |                                          |
| Appendix H.3 – Flood Zones in the vici | nity of the ETNG Pipeline                |
|                                        |                                          |
|                                        |                                          |
|                                        |                                          |
|                                        |                                          |
|                                        |                                          |
|                                        |                                          |
|                                        |                                          |
|                                        |                                          |
|                                        |                                          |