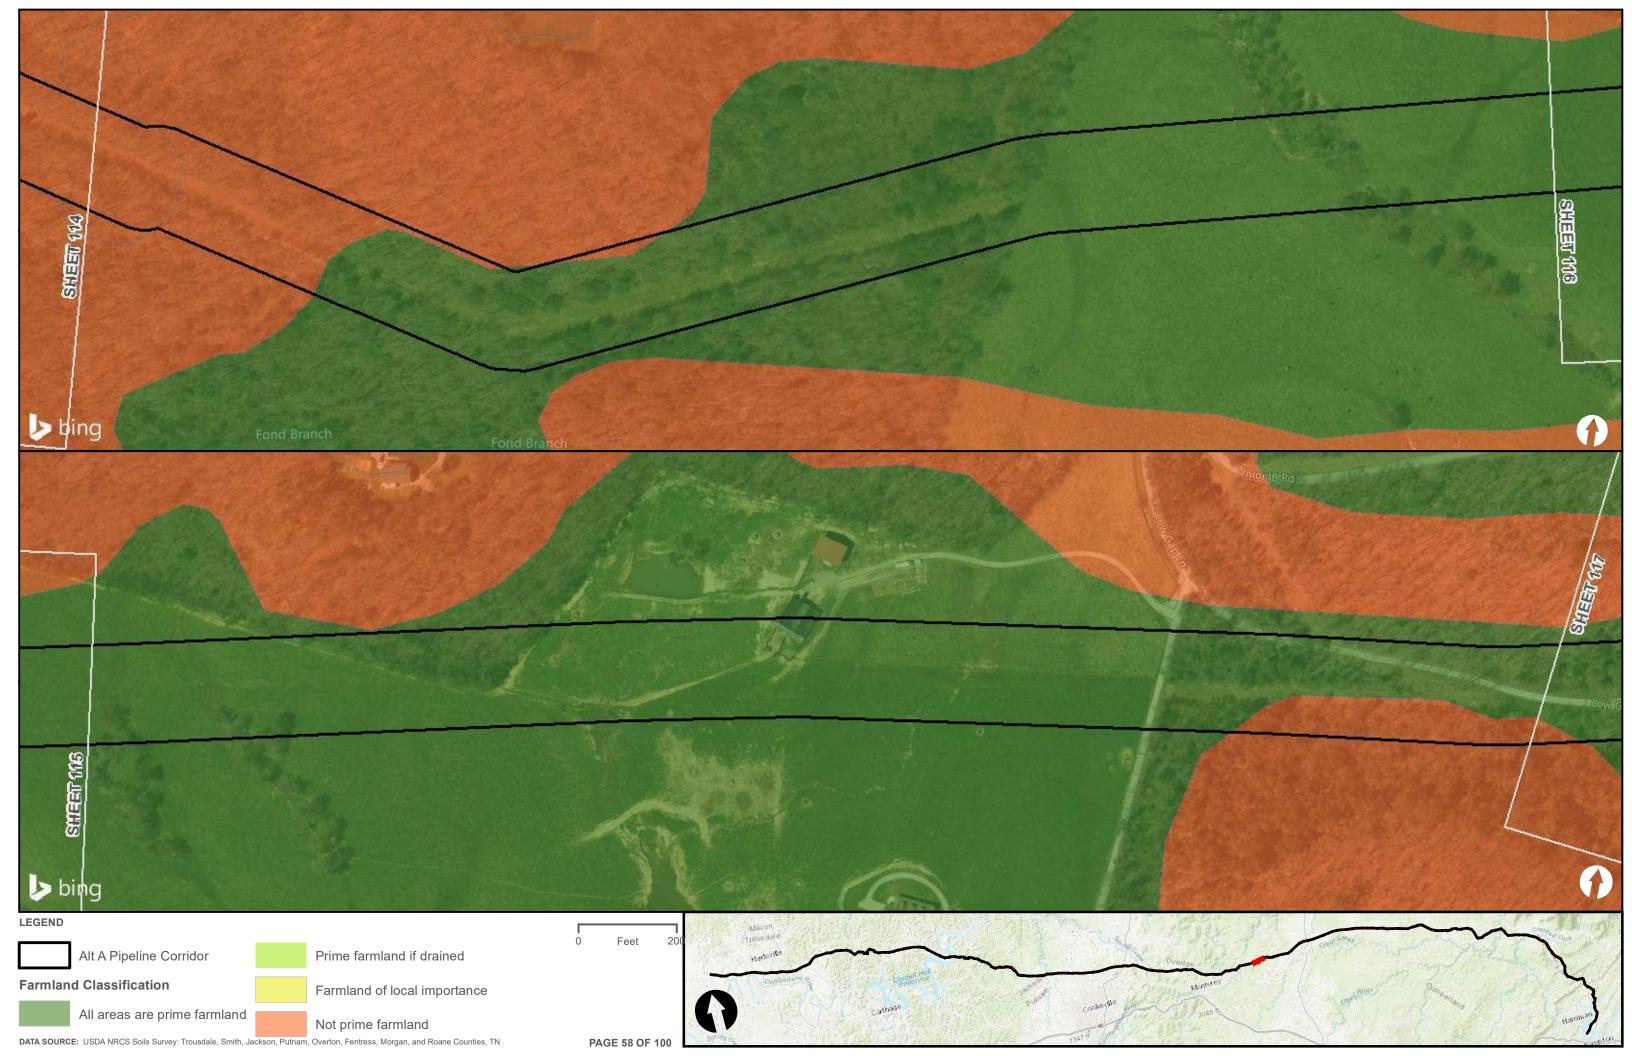

Appendix H.1 – Soils on the ETNG Pipeline

|                                 | Appendix H – Alternative A Pipeline Maps |
|---------------------------------|------------------------------------------|
|                                 |                                          |
|                                 |                                          |
|                                 |                                          |
|                                 |                                          |
|                                 |                                          |
|                                 |                                          |
|                                 |                                          |
|                                 |                                          |
|                                 |                                          |
|                                 |                                          |
|                                 |                                          |
|                                 |                                          |
|                                 |                                          |
| Appendix H.2 – Prime Farmland o | on the FTNG Pineline                     |
| Appoint A Time Tallinana C      | m and Emily in politic                   |
|                                 |                                          |
|                                 |                                          |
|                                 |                                          |
|                                 |                                          |
|                                 |                                          |
|                                 |                                          |
|                                 |                                          |
|                                 |                                          |
|                                 |                                          |
|                                 |                                          |
|                                 |                                          |
|                                 |                                          |
|                                 |                                          |