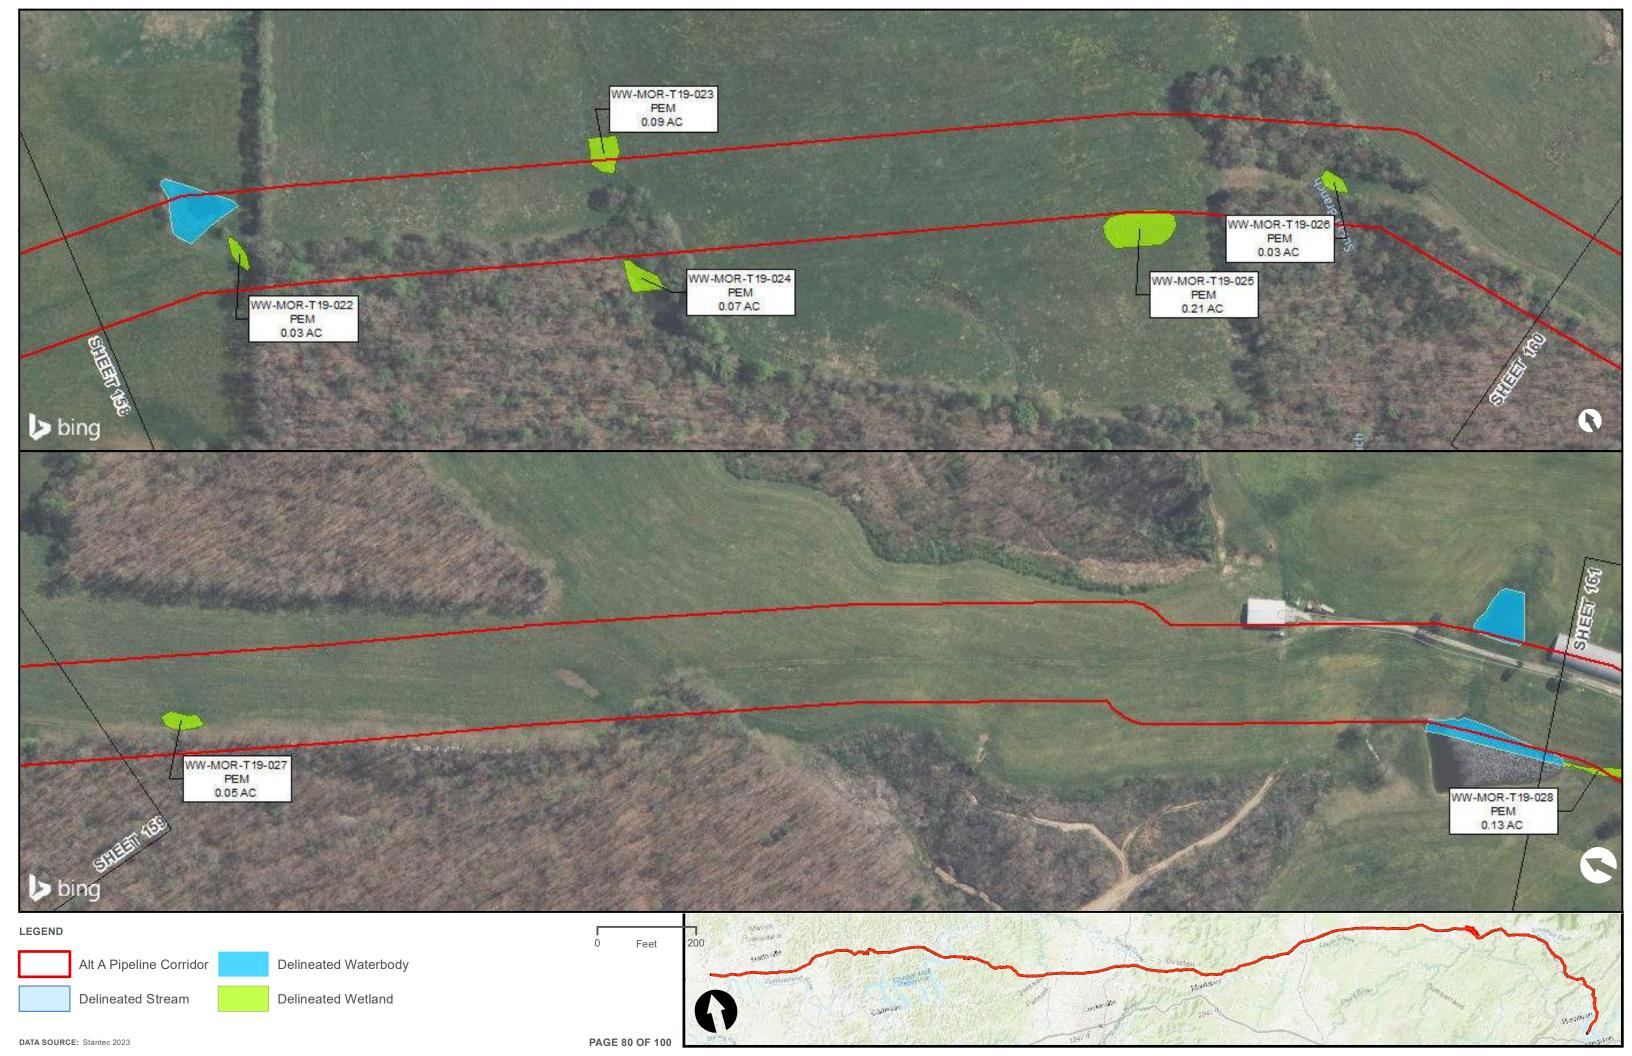

|                                         | Appendix H – Alternative A Pipeline Maps |
|-----------------------------------------|------------------------------------------|
|                                         |                                          |
|                                         |                                          |
|                                         |                                          |
|                                         |                                          |
|                                         |                                          |
|                                         |                                          |
|                                         |                                          |
|                                         |                                          |
|                                         |                                          |
|                                         |                                          |
|                                         |                                          |
| Appendix H.4 – Surface Waters identifie | ed within the ETNG Pipeline              |
|                                         |                                          |
|                                         |                                          |
|                                         |                                          |
|                                         |                                          |
|                                         |                                          |
|                                         |                                          |
|                                         |                                          |
|                                         |                                          |
|                                         |                                          |
|                                         |                                          |
|                                         |                                          |
|                                         |                                          |
|                                         |                                          |
|                                         |                                          |