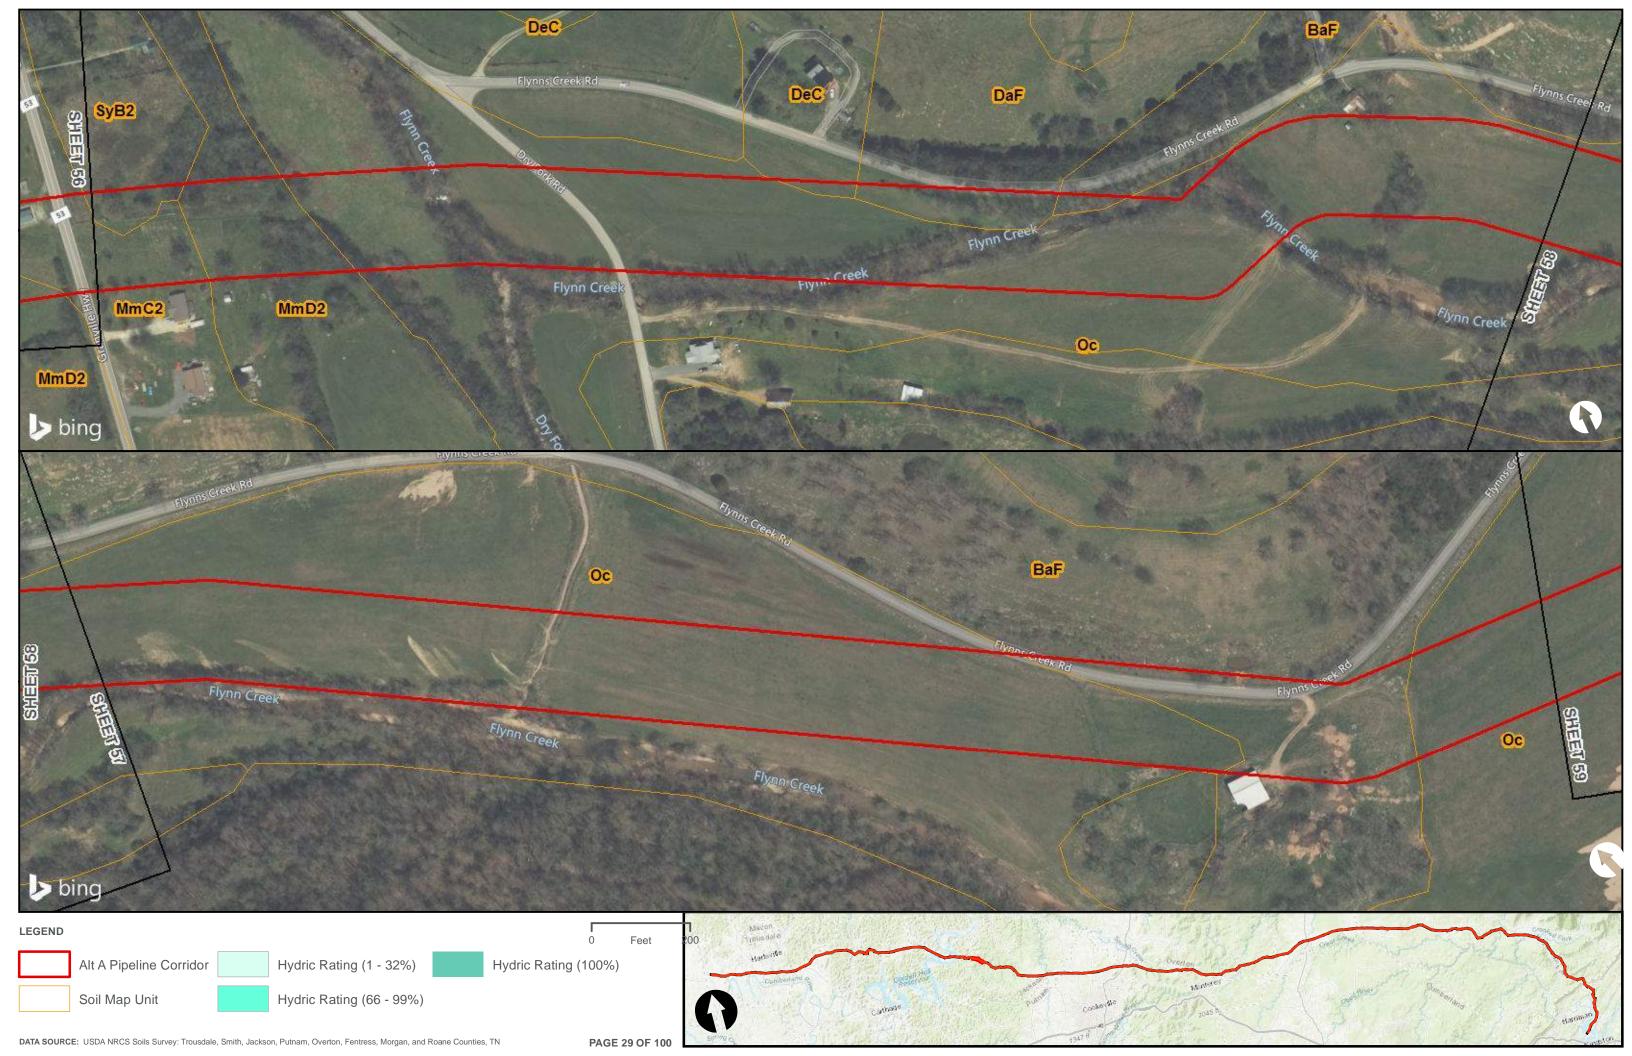

Appendix H.1 – Soils on the ETNG Pipeline

|                                 | Appendix H – Alternative A Pipeline Maps |
|---------------------------------|------------------------------------------|
|                                 |                                          |
|                                 |                                          |
|                                 |                                          |
|                                 |                                          |
|                                 |                                          |
|                                 |                                          |
|                                 |                                          |
|                                 |                                          |
|                                 |                                          |
|                                 |                                          |
|                                 |                                          |
|                                 |                                          |
|                                 |                                          |
| Appendix H.2 – Prime Farmland o | on the FTNG Pineline                     |
| Appoint A Time Tallinana C      | m and Emily in politic                   |
|                                 |                                          |
|                                 |                                          |
|                                 |                                          |
|                                 |                                          |
|                                 |                                          |
|                                 |                                          |
|                                 |                                          |
|                                 |                                          |
|                                 |                                          |
|                                 |                                          |
|                                 |                                          |
|                                 |                                          |
|                                 |                                          |