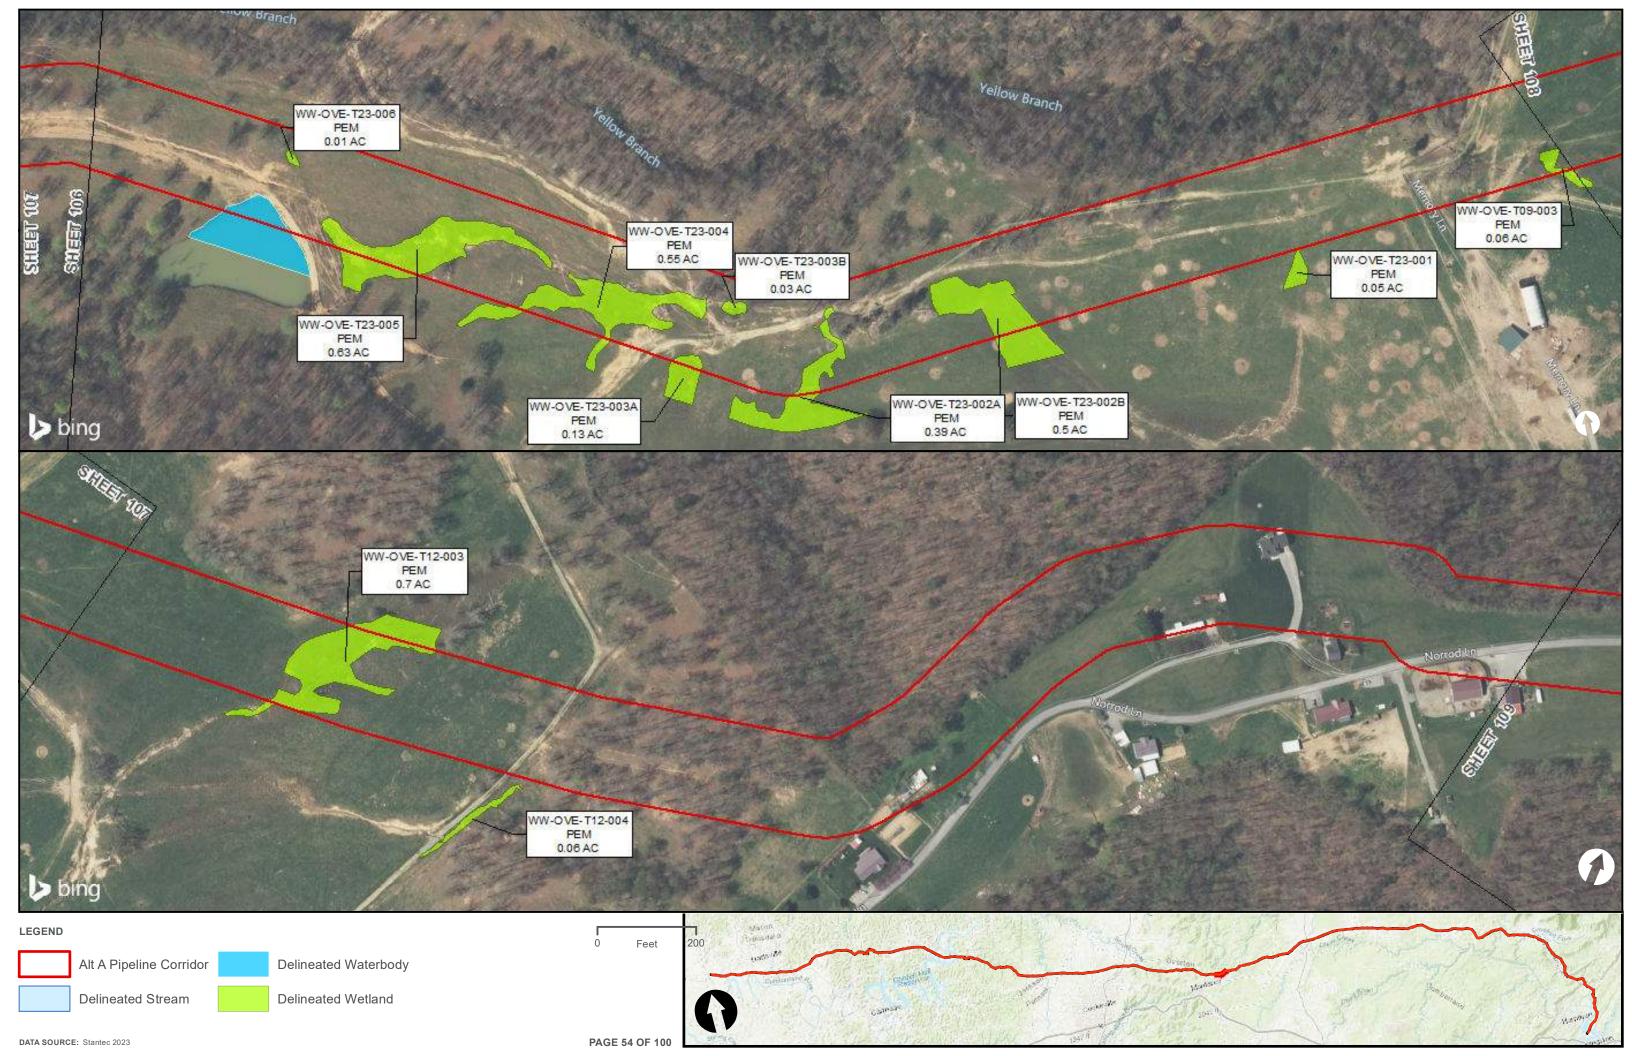

|                                         | Appendix H – Alternative A Pipeline Maps |
|-----------------------------------------|------------------------------------------|
|                                         |                                          |
|                                         |                                          |
|                                         |                                          |
|                                         |                                          |
|                                         |                                          |
|                                         |                                          |
|                                         |                                          |
|                                         |                                          |
|                                         |                                          |
|                                         |                                          |
|                                         |                                          |
| Appendix H.4 – Surface Waters identifie | ed within the ETNG Pipeline              |
|                                         |                                          |
|                                         |                                          |
|                                         |                                          |
|                                         |                                          |
|                                         |                                          |
|                                         |                                          |
|                                         |                                          |
|                                         |                                          |
|                                         |                                          |
|                                         |                                          |
|                                         |                                          |
|                                         |                                          |
|                                         |                                          |
|                                         |                                          |