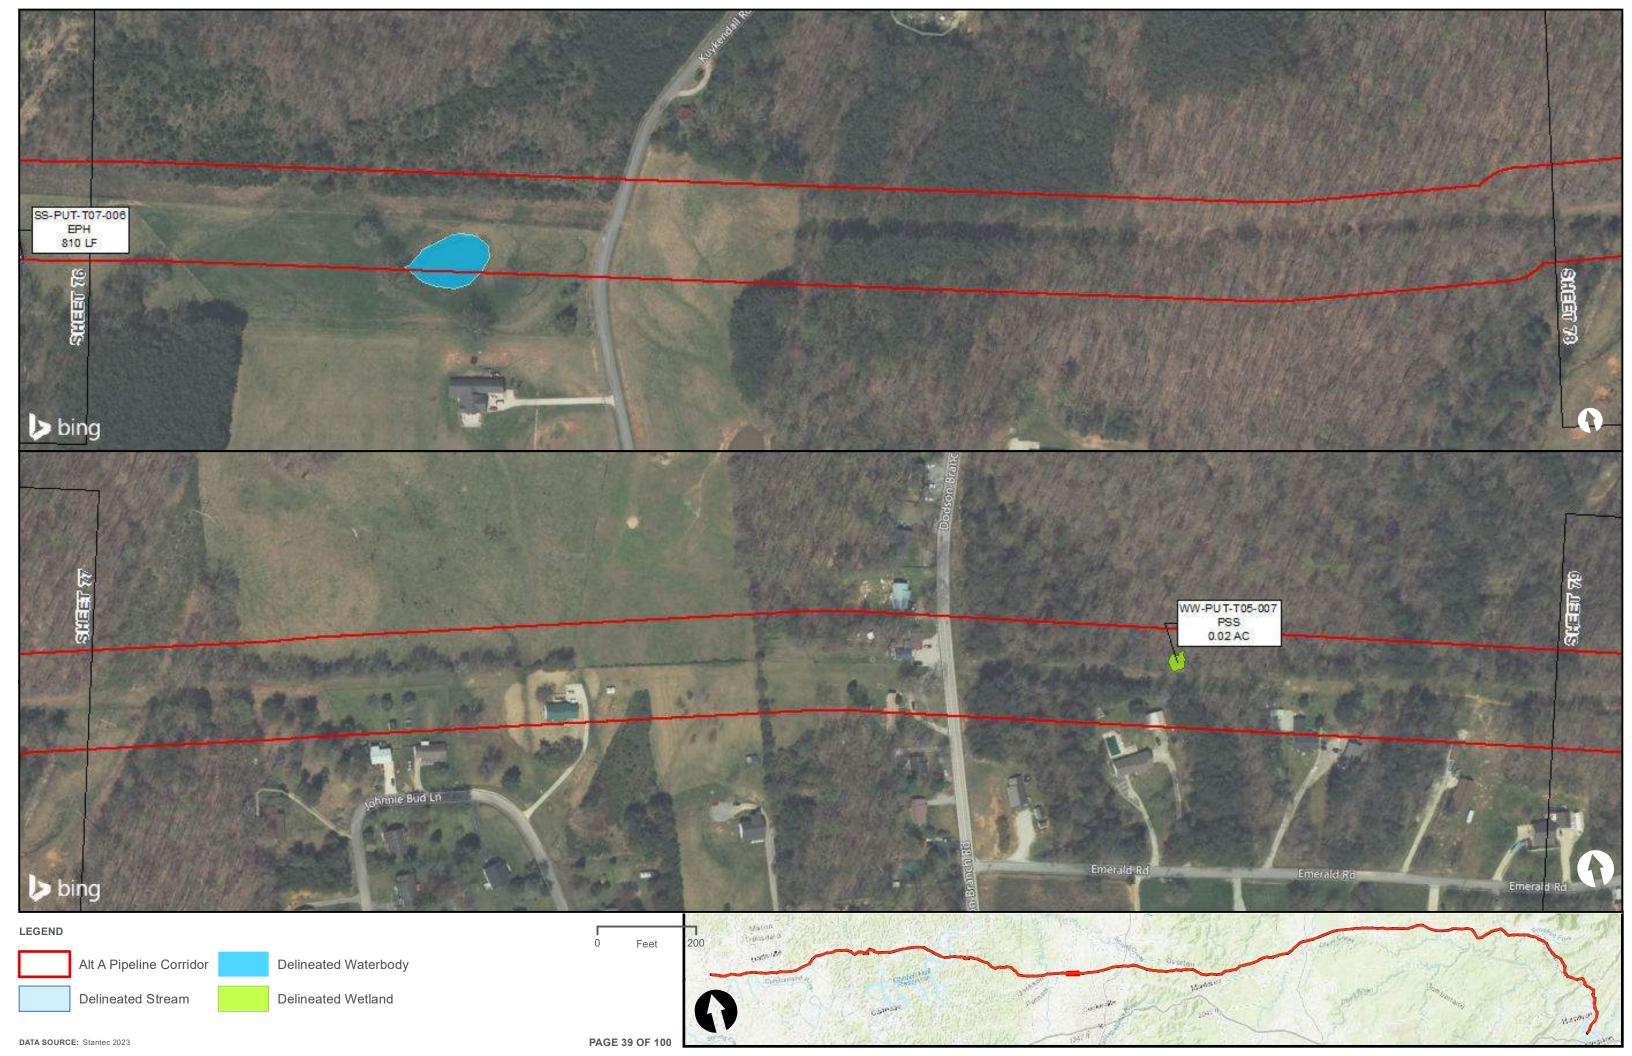

|                                         | Appendix H – Alternative A Pipeline Maps |
|-----------------------------------------|------------------------------------------|
|                                         |                                          |
|                                         |                                          |
|                                         |                                          |
|                                         |                                          |
|                                         |                                          |
|                                         |                                          |
|                                         |                                          |
|                                         |                                          |
|                                         |                                          |
|                                         |                                          |
|                                         |                                          |
| Appendix H.4 – Surface Waters identifie | ed within the ETNG Pipeline              |
|                                         |                                          |
|                                         |                                          |
|                                         |                                          |
|                                         |                                          |
|                                         |                                          |
|                                         |                                          |
|                                         |                                          |
|                                         |                                          |
|                                         |                                          |
|                                         |                                          |
|                                         |                                          |
|                                         |                                          |
|                                         |                                          |
|                                         |                                          |