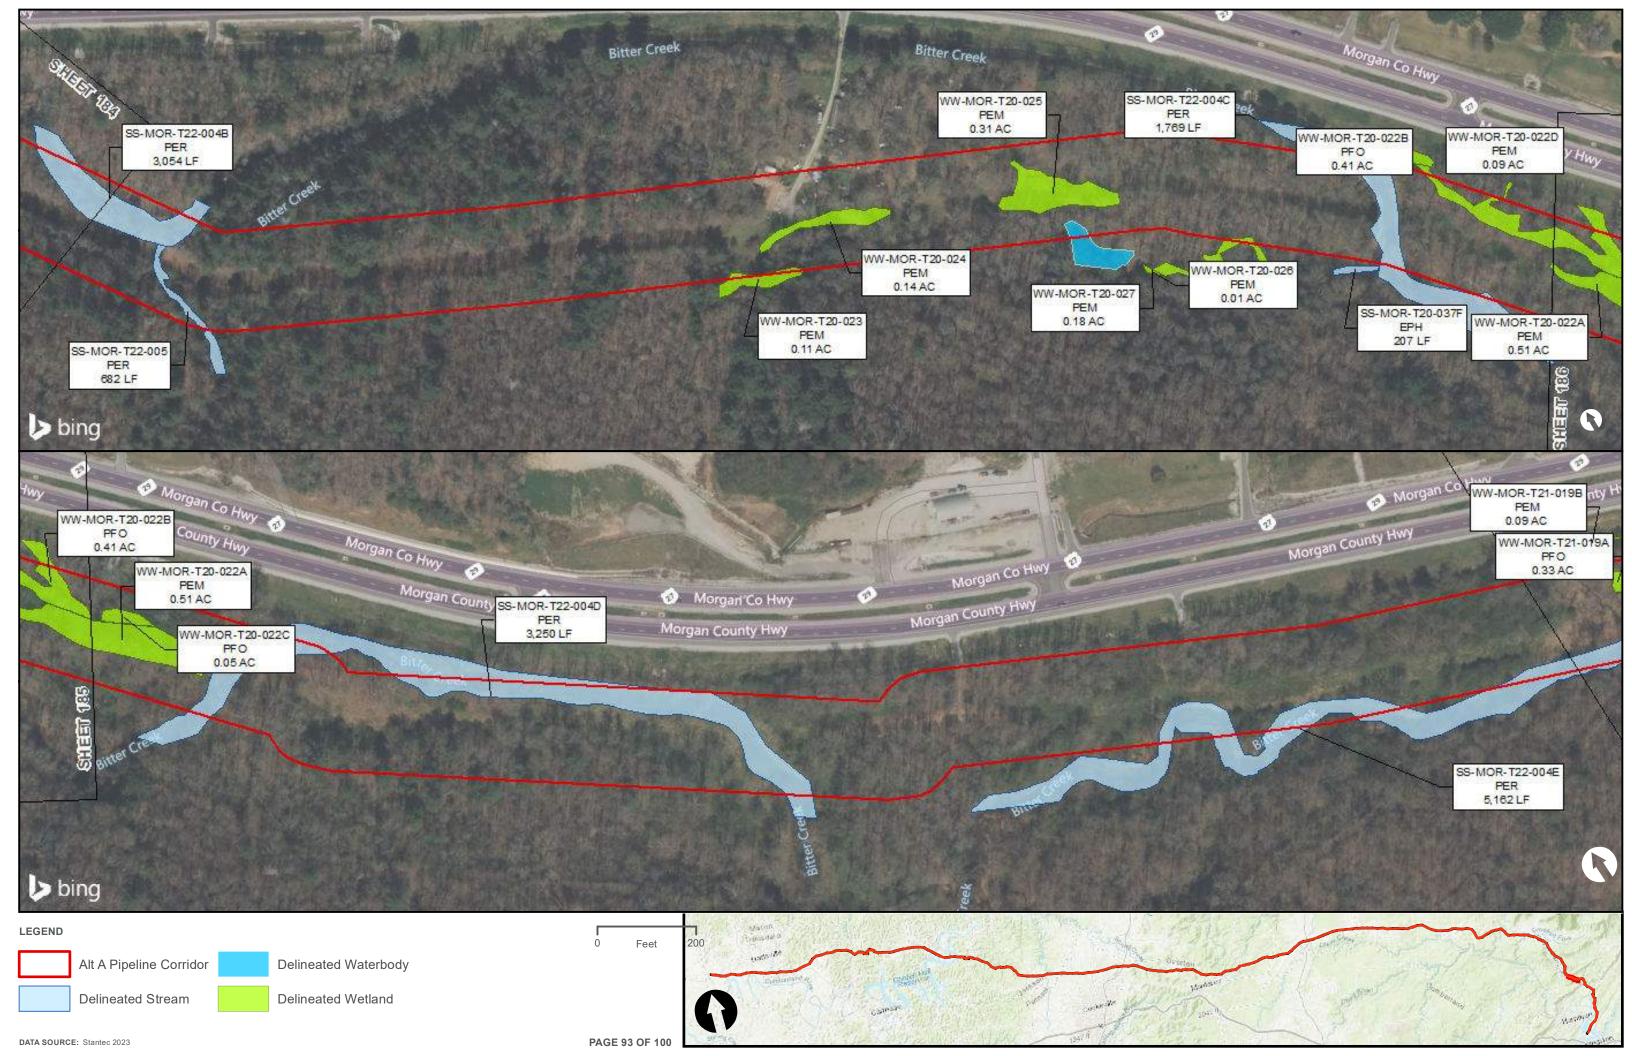

|                                         | Appendix H – Alternative A Pipeline Maps |
|-----------------------------------------|------------------------------------------|
|                                         |                                          |
|                                         |                                          |
|                                         |                                          |
|                                         |                                          |
|                                         |                                          |
|                                         |                                          |
|                                         |                                          |
|                                         |                                          |
|                                         |                                          |
|                                         |                                          |
|                                         |                                          |
| Appendix H.4 – Surface Waters identifie | ed within the ETNG Pipeline              |
|                                         |                                          |
|                                         |                                          |
|                                         |                                          |
|                                         |                                          |
|                                         |                                          |
|                                         |                                          |
|                                         |                                          |
|                                         |                                          |
|                                         |                                          |
|                                         |                                          |
|                                         |                                          |
|                                         |                                          |
|                                         |                                          |
|                                         |                                          |