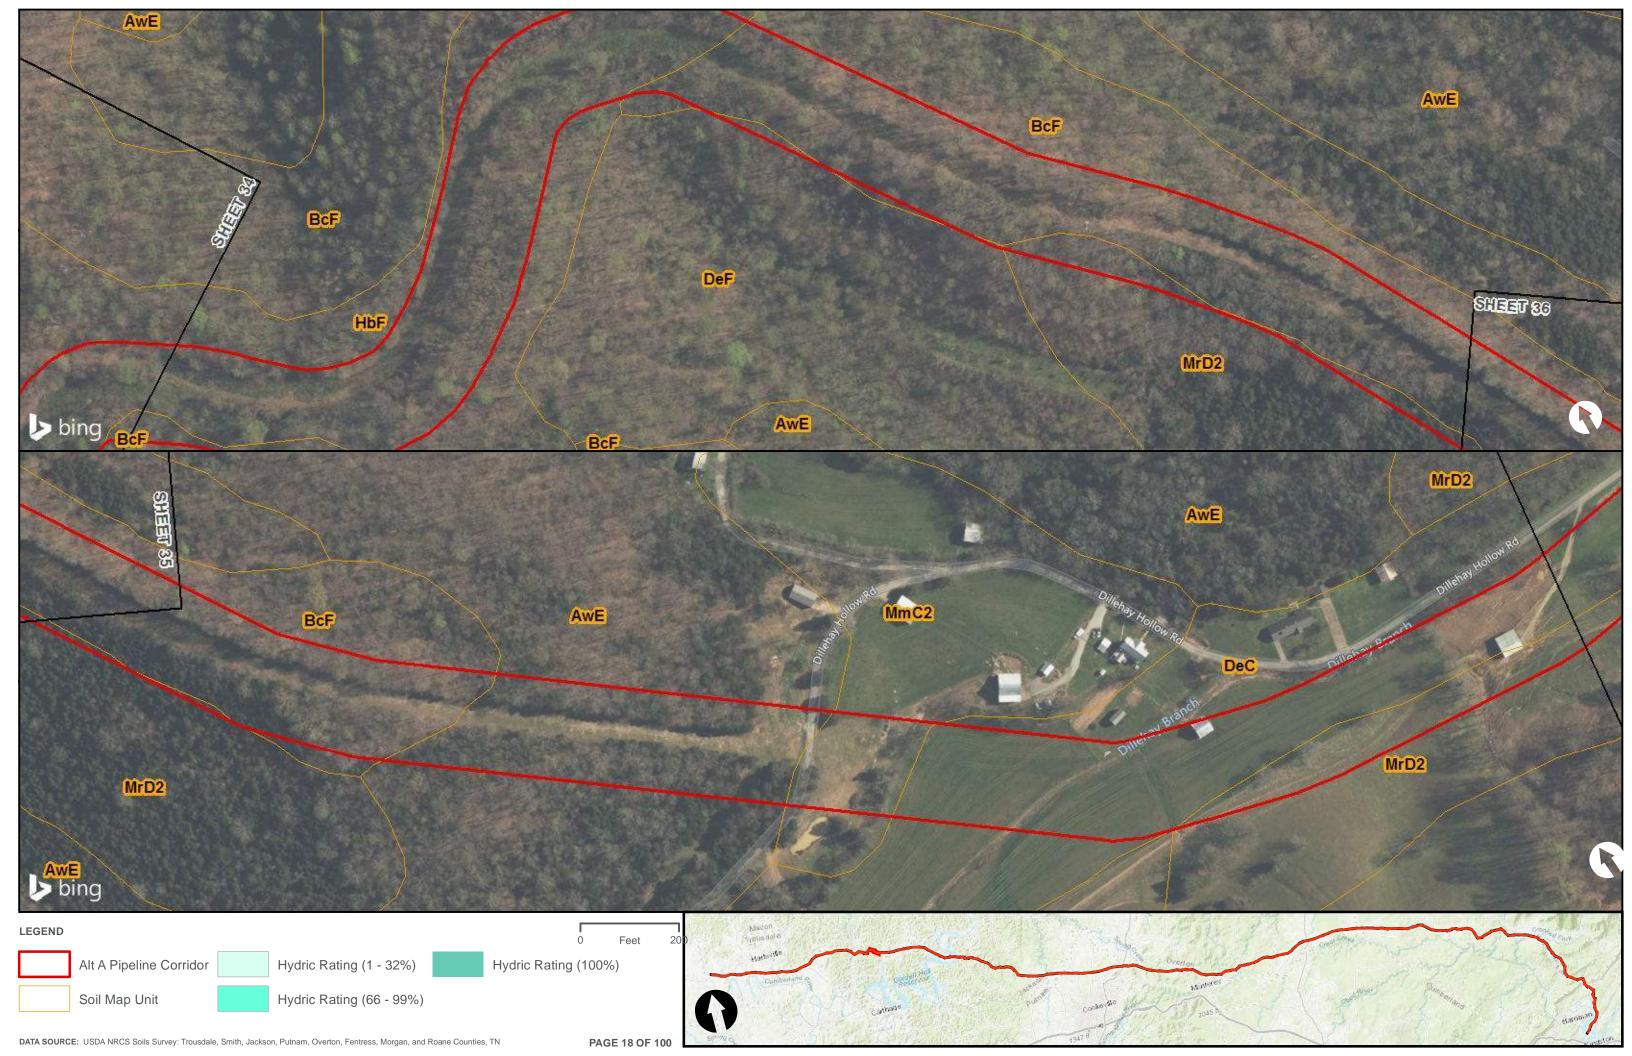

Appendix H.1 – Soils on the ETNG Pipeline

|                                 | Appendix H – Alternative A Pipeline Maps |
|---------------------------------|------------------------------------------|
|                                 |                                          |
|                                 |                                          |
|                                 |                                          |
|                                 |                                          |
|                                 |                                          |
|                                 |                                          |
|                                 |                                          |
|                                 |                                          |
|                                 |                                          |
|                                 |                                          |
|                                 |                                          |
|                                 |                                          |
|                                 |                                          |
| Appendix H.2 – Prime Farmland o | on the FTNG Pineline                     |
| Appoint A Time Tallinana C      | m and Emily in politic                   |
|                                 |                                          |
|                                 |                                          |
|                                 |                                          |
|                                 |                                          |
|                                 |                                          |
|                                 |                                          |
|                                 |                                          |
|                                 |                                          |
|                                 |                                          |
|                                 |                                          |
|                                 |                                          |
|                                 |                                          |
|                                 |                                          |