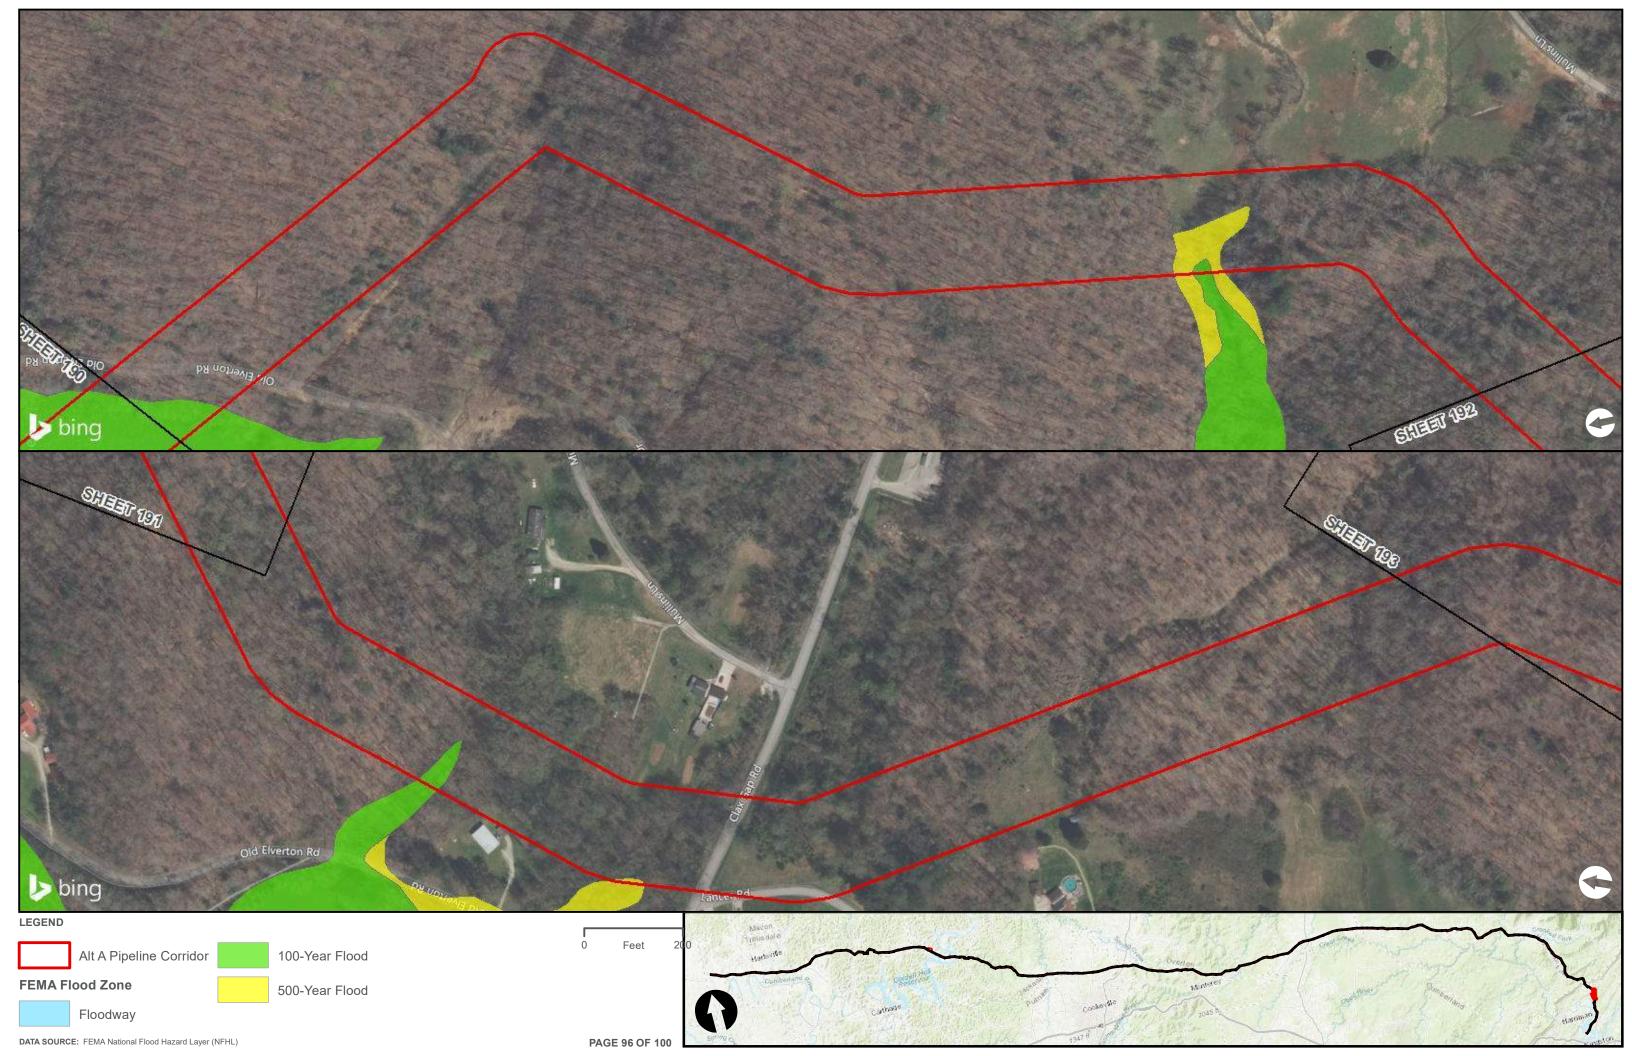

|                                        | Appendix H – Alternative A Pipeline Maps |
|----------------------------------------|------------------------------------------|
|                                        |                                          |
|                                        |                                          |
|                                        |                                          |
|                                        |                                          |
|                                        |                                          |
|                                        |                                          |
|                                        |                                          |
|                                        |                                          |
| Appendix H.3 – Flood Zones in the vici | nity of the ETNG Pipeline                |
|                                        |                                          |
|                                        |                                          |
|                                        |                                          |
|                                        |                                          |
|                                        |                                          |
|                                        |                                          |
|                                        |                                          |
|                                        |                                          |
|                                        |                                          |