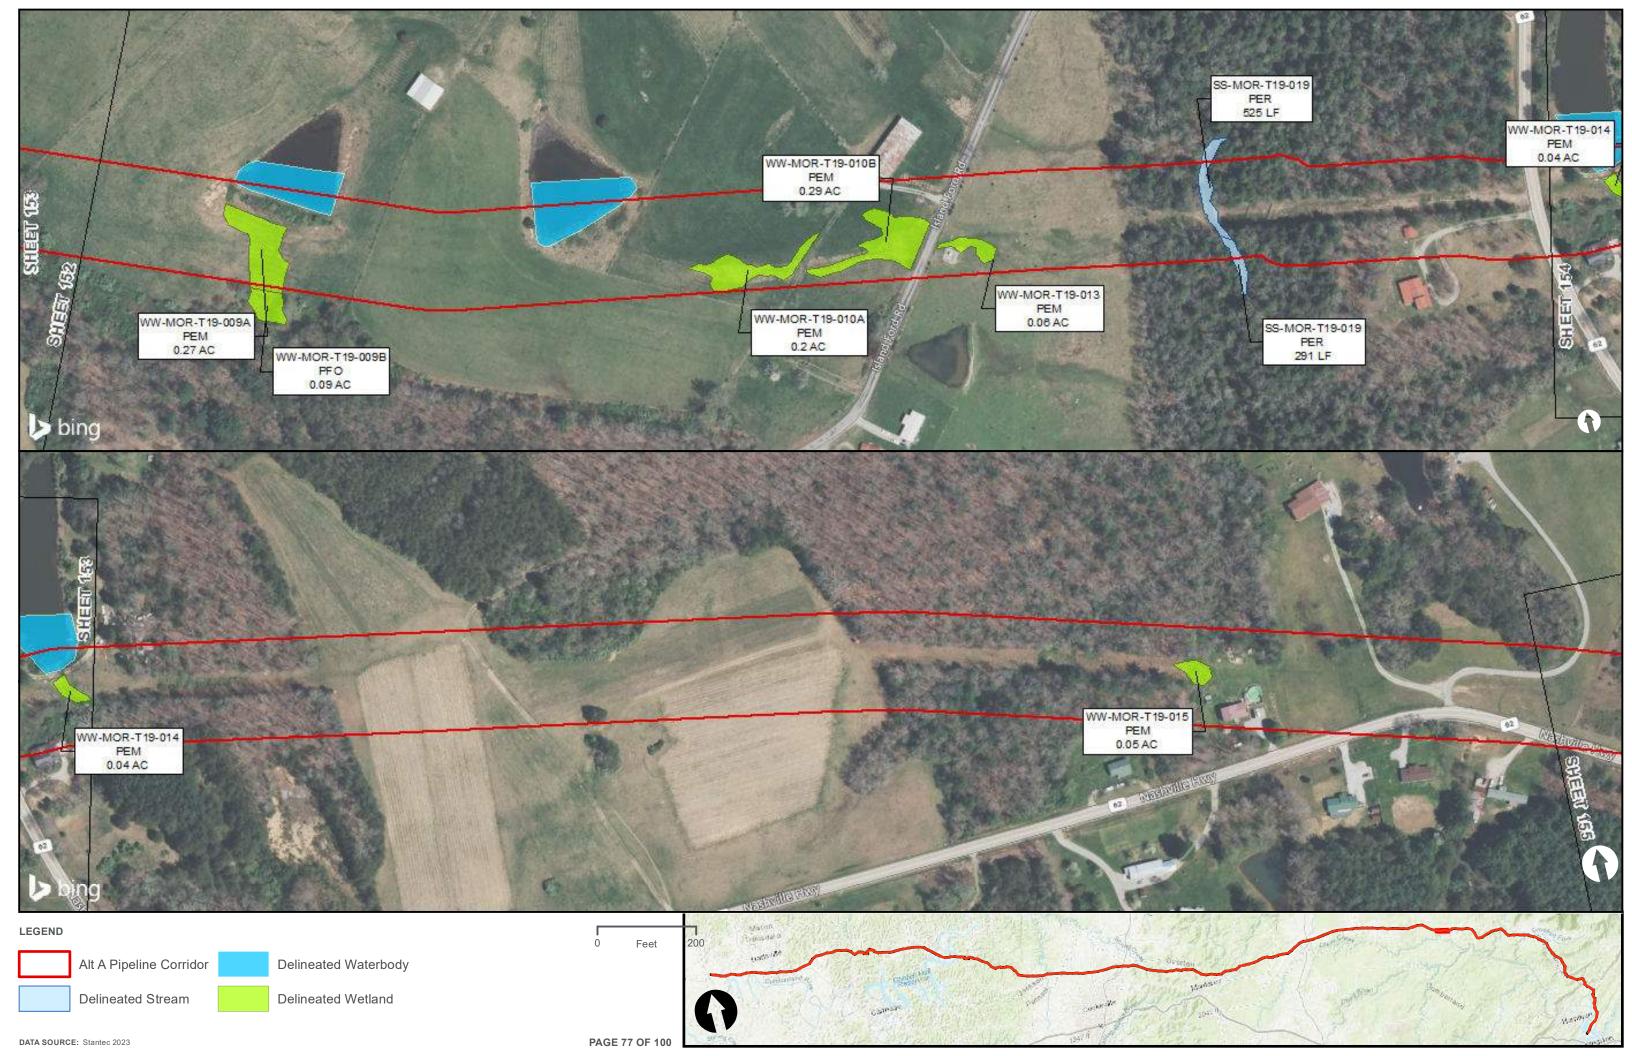

|                                         | Appendix H – Alternative A Pipeline Maps |
|-----------------------------------------|------------------------------------------|
|                                         |                                          |
|                                         |                                          |
|                                         |                                          |
|                                         |                                          |
|                                         |                                          |
|                                         |                                          |
|                                         |                                          |
|                                         |                                          |
|                                         |                                          |
|                                         |                                          |
|                                         |                                          |
| Appendix H.4 – Surface Waters identifie | ed within the ETNG Pipeline              |
|                                         |                                          |
|                                         |                                          |
|                                         |                                          |
|                                         |                                          |
|                                         |                                          |
|                                         |                                          |
|                                         |                                          |
|                                         |                                          |
|                                         |                                          |
|                                         |                                          |
|                                         |                                          |
|                                         |                                          |
|                                         |                                          |
|                                         |                                          |