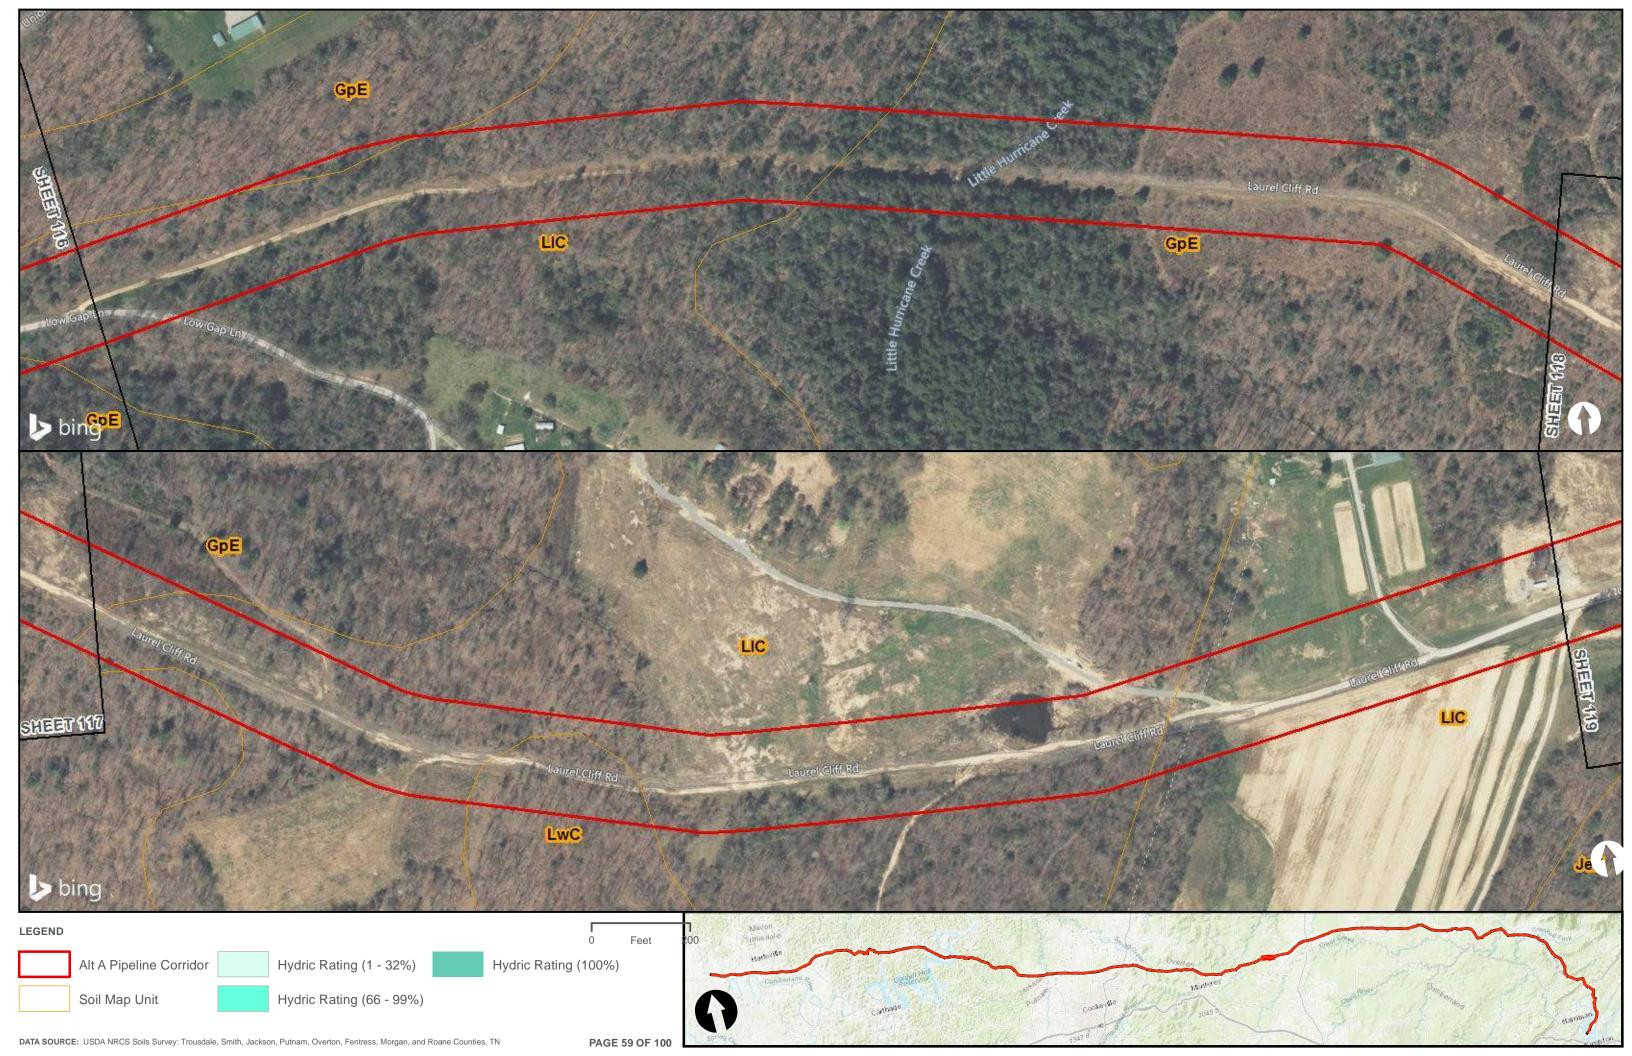

Appendix H.1 – Soils on the ETNG Pipeline

|                                 | Appendix H – Alternative A Pipeline Maps |
|---------------------------------|------------------------------------------|
|                                 |                                          |
|                                 |                                          |
|                                 |                                          |
|                                 |                                          |
|                                 |                                          |
|                                 |                                          |
|                                 |                                          |
|                                 |                                          |
|                                 |                                          |
|                                 |                                          |
|                                 |                                          |
|                                 |                                          |
|                                 |                                          |
| Appendix H.2 – Prime Farmland o | on the FTNG Pineline                     |
| Appoint A Time Tallinana C      | m and Emily in politic                   |
|                                 |                                          |
|                                 |                                          |
|                                 |                                          |
|                                 |                                          |
|                                 |                                          |
|                                 |                                          |
|                                 |                                          |
|                                 |                                          |
|                                 |                                          |
|                                 |                                          |
|                                 |                                          |
|                                 |                                          |
|                                 |                                          |