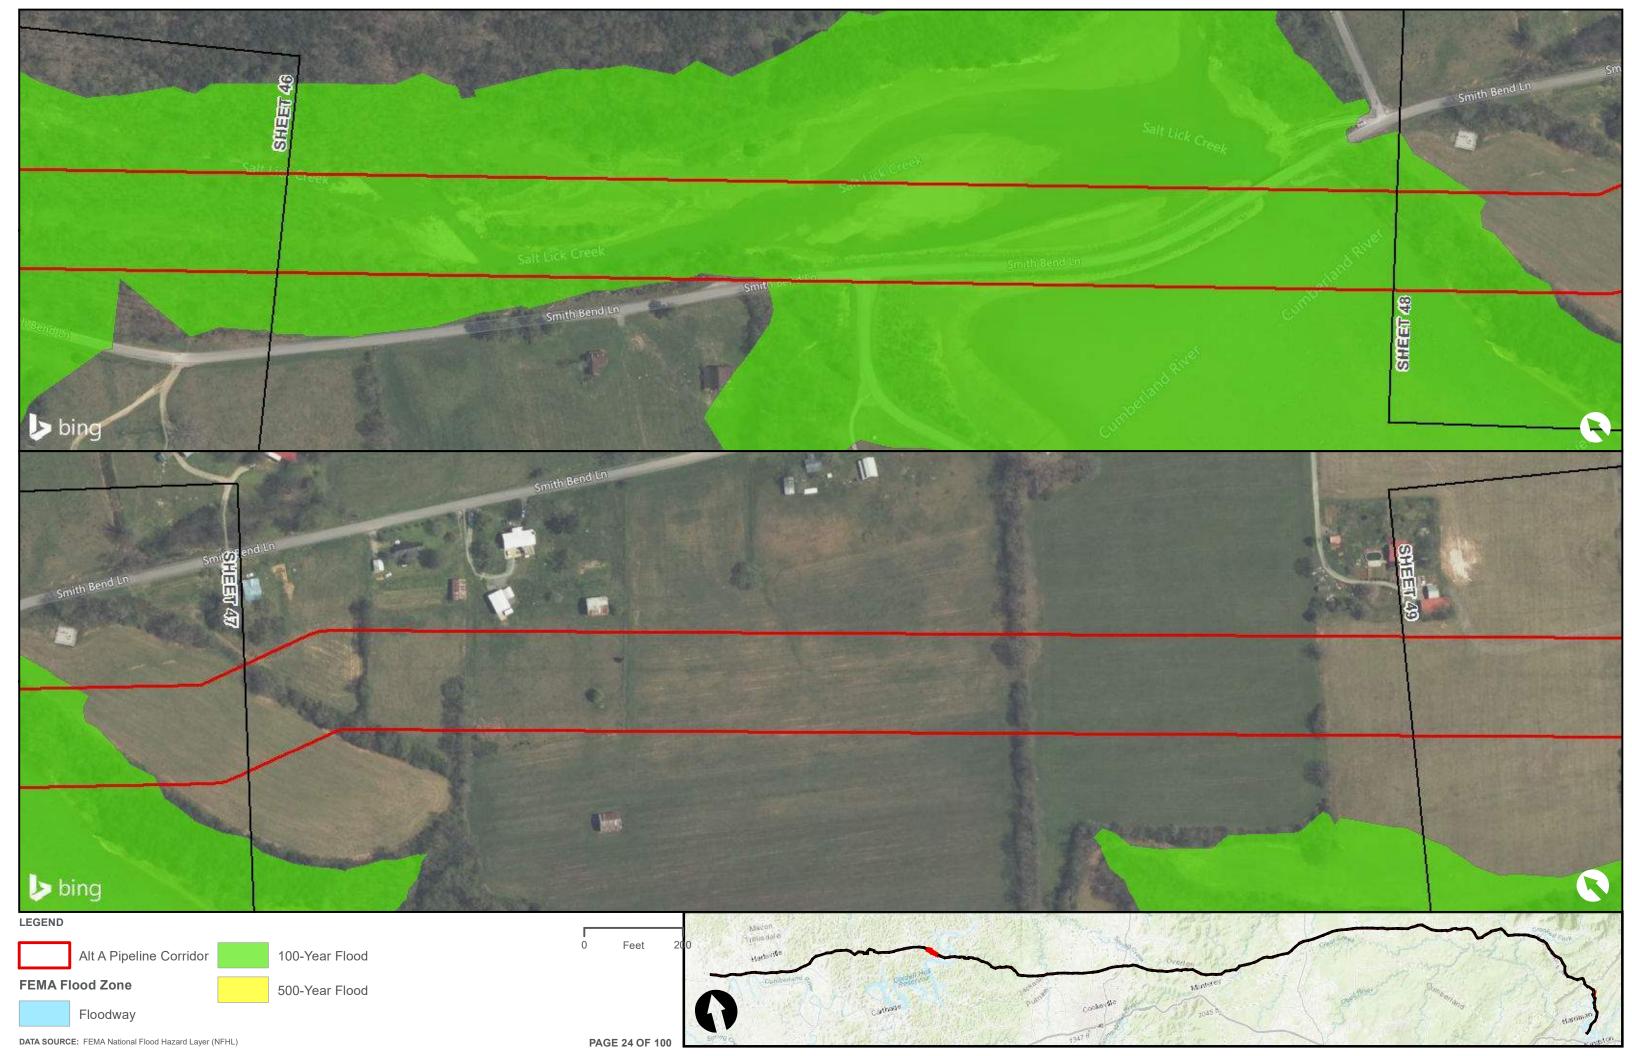

|                                        | Appendix H – Alternative A Pipeline Maps |
|----------------------------------------|------------------------------------------|
|                                        |                                          |
|                                        |                                          |
|                                        |                                          |
|                                        |                                          |
|                                        |                                          |
|                                        |                                          |
|                                        |                                          |
|                                        |                                          |
| Appendix H.3 – Flood Zones in the vici | nity of the ETNG Pipeline                |
|                                        |                                          |
|                                        |                                          |
|                                        |                                          |
|                                        |                                          |
|                                        |                                          |
|                                        |                                          |
|                                        |                                          |
|                                        |                                          |
|                                        |                                          |