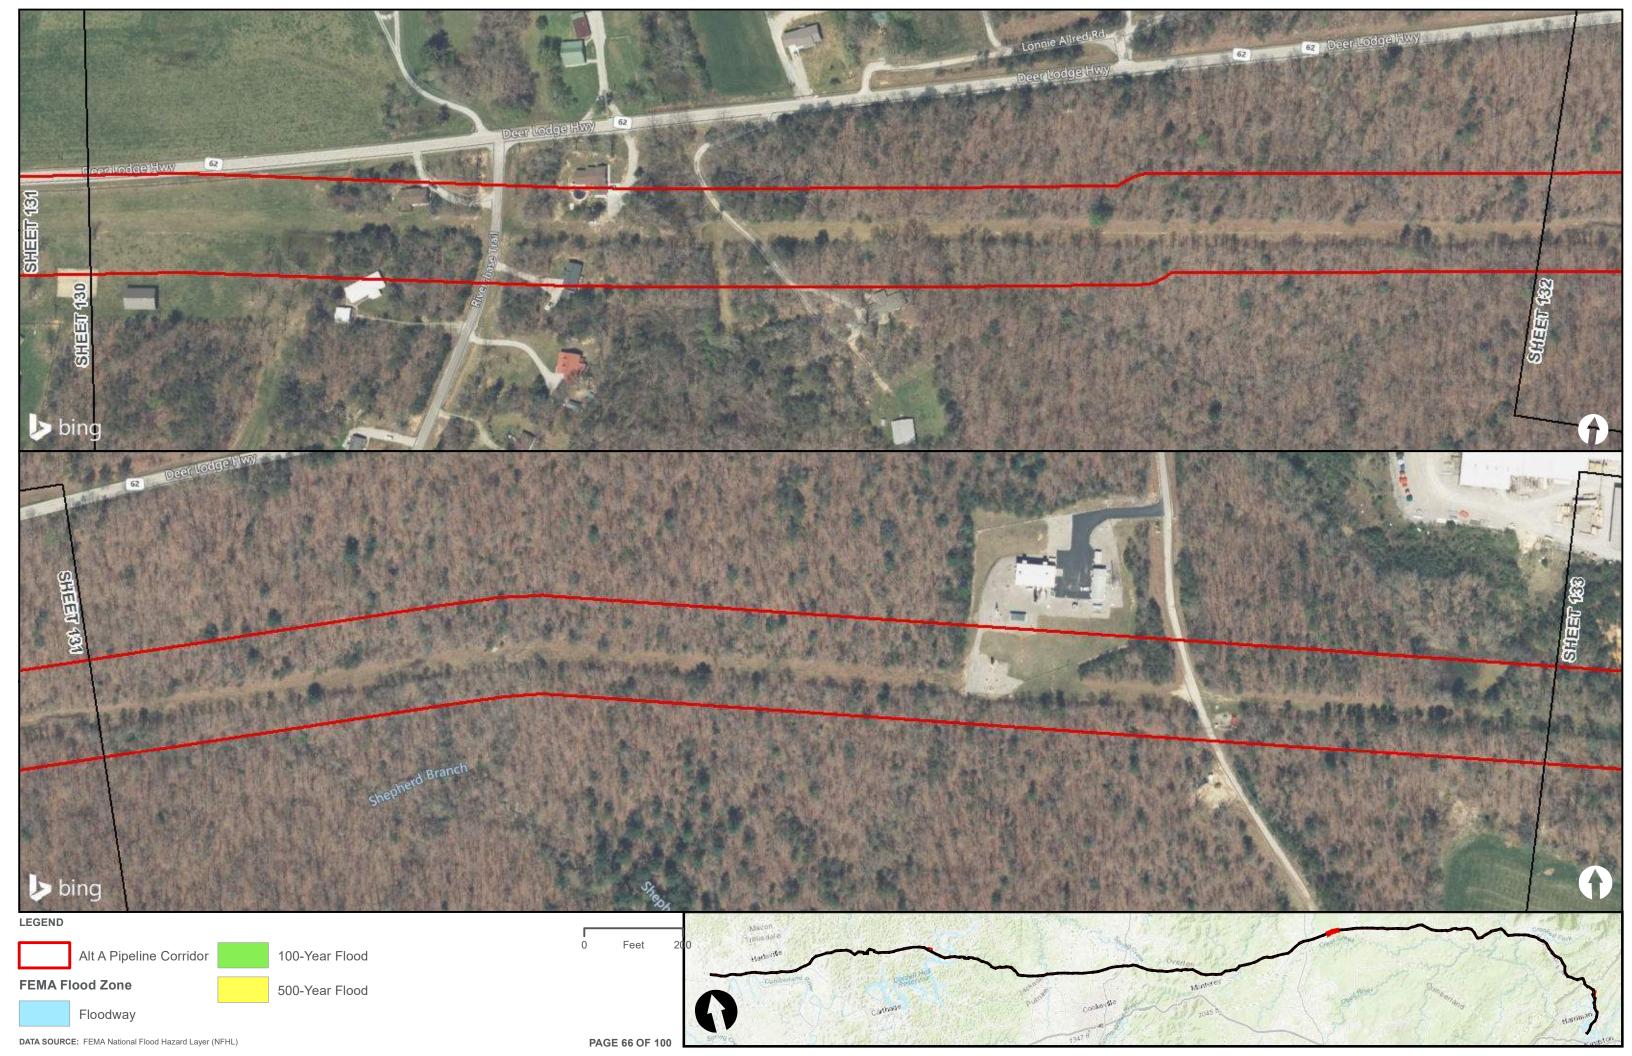

|                                        | Appendix H – Alternative A Pipeline Maps |
|----------------------------------------|------------------------------------------|
|                                        |                                          |
|                                        |                                          |
|                                        |                                          |
|                                        |                                          |
|                                        |                                          |
|                                        |                                          |
|                                        |                                          |
|                                        |                                          |
| Appendix H.3 – Flood Zones in the vici | nity of the ETNG Pipeline                |
|                                        |                                          |
|                                        |                                          |
|                                        |                                          |
|                                        |                                          |
|                                        |                                          |
|                                        |                                          |
|                                        |                                          |
|                                        |                                          |
|                                        |                                          |