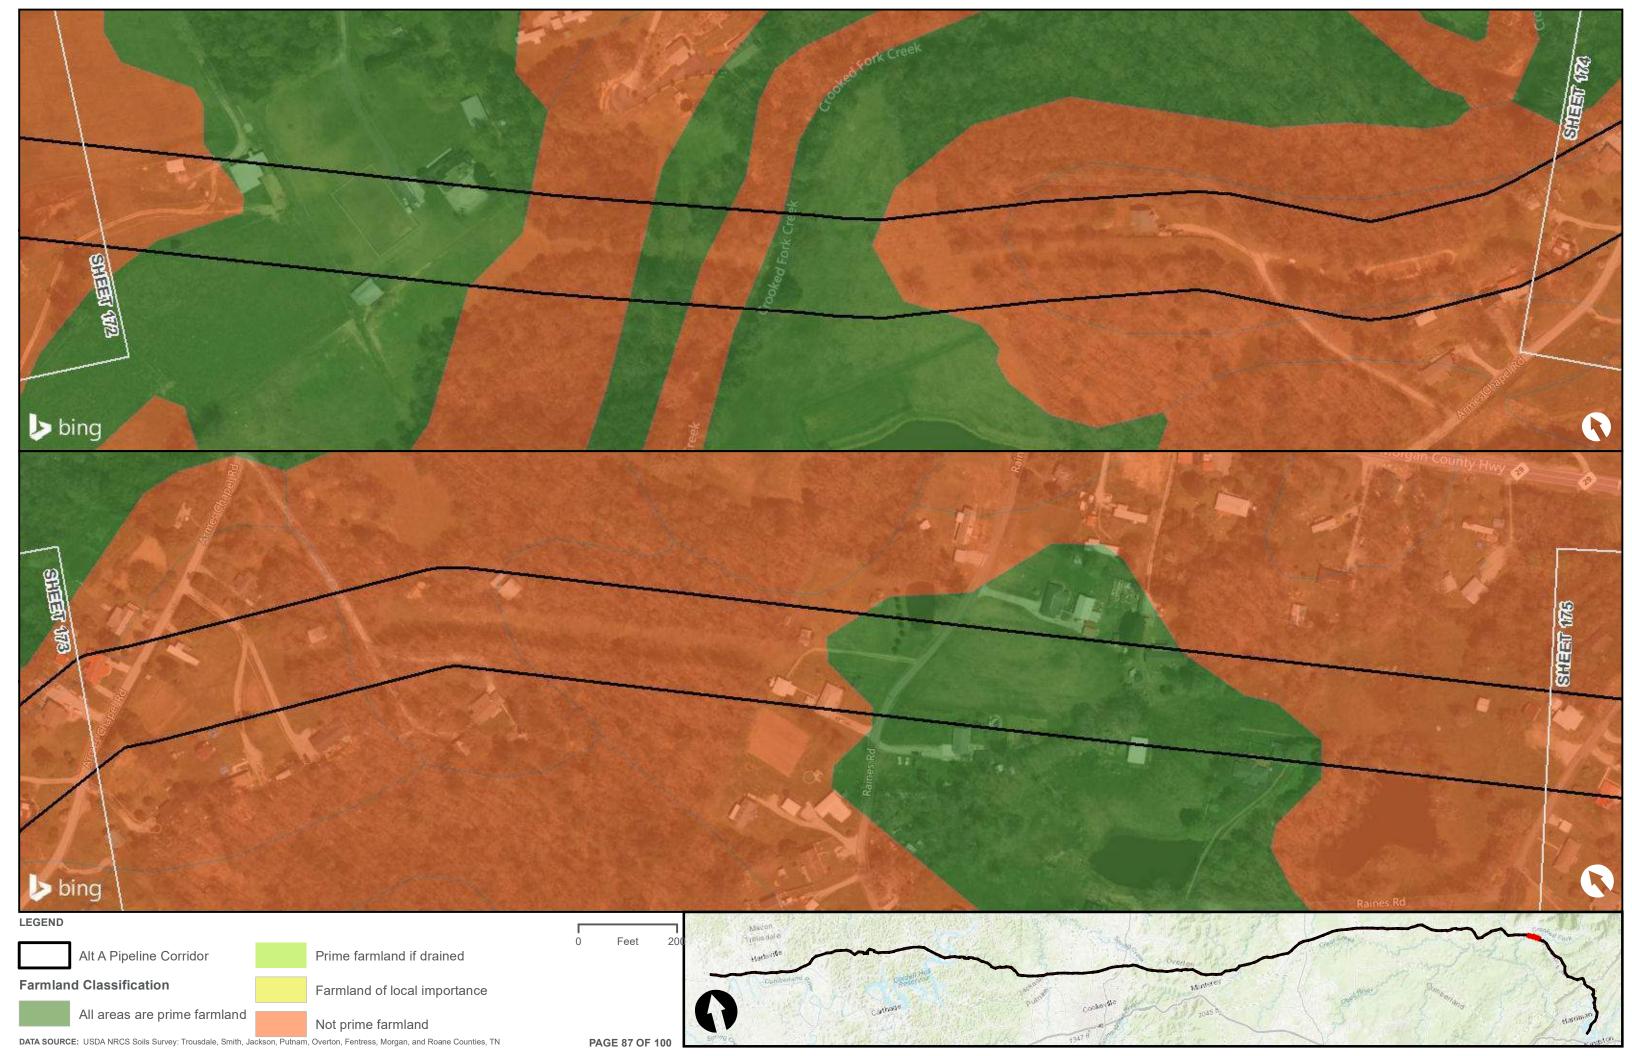

Appendix H.1 – Soils on the ETNG Pipeline

|                                 | Appendix H – Alternative A Pipeline Maps |
|---------------------------------|------------------------------------------|
|                                 |                                          |
|                                 |                                          |
|                                 |                                          |
|                                 |                                          |
|                                 |                                          |
|                                 |                                          |
|                                 |                                          |
|                                 |                                          |
|                                 |                                          |
|                                 |                                          |
|                                 |                                          |
|                                 |                                          |
|                                 |                                          |
| Appendix H.2 – Prime Farmland o | on the FTNG Pineline                     |
| Appoint A Time Tallinana C      | m and Emily in politic                   |
|                                 |                                          |
|                                 |                                          |
|                                 |                                          |
|                                 |                                          |
|                                 |                                          |
|                                 |                                          |
|                                 |                                          |
|                                 |                                          |
|                                 |                                          |
|                                 |                                          |
|                                 |                                          |
|                                 |                                          |
|                                 |                                          |