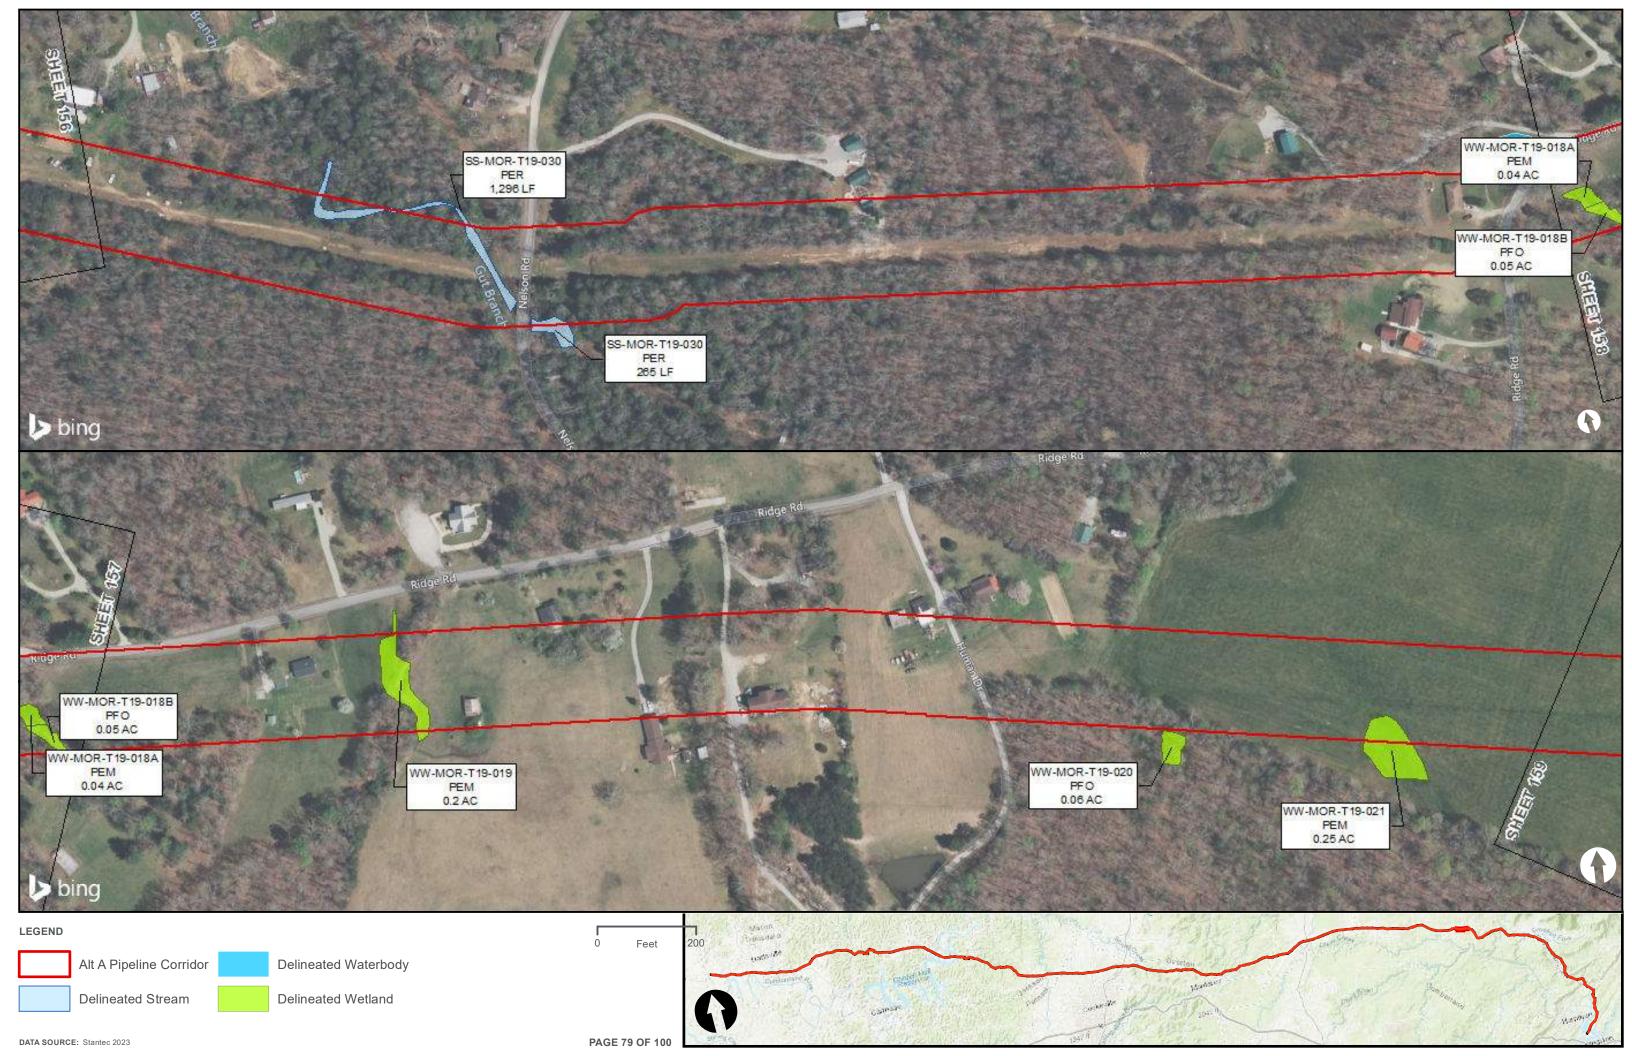

|                                         | Appendix H – Alternative A Pipeline Maps |
|-----------------------------------------|------------------------------------------|
|                                         |                                          |
|                                         |                                          |
|                                         |                                          |
|                                         |                                          |
|                                         |                                          |
|                                         |                                          |
|                                         |                                          |
|                                         |                                          |
|                                         |                                          |
|                                         |                                          |
|                                         |                                          |
| Appendix H.4 – Surface Waters identifie | ed within the ETNG Pipeline              |
|                                         |                                          |
|                                         |                                          |
|                                         |                                          |
|                                         |                                          |
|                                         |                                          |
|                                         |                                          |
|                                         |                                          |
|                                         |                                          |
|                                         |                                          |
|                                         |                                          |
|                                         |                                          |
|                                         |                                          |
|                                         |                                          |
|                                         |                                          |