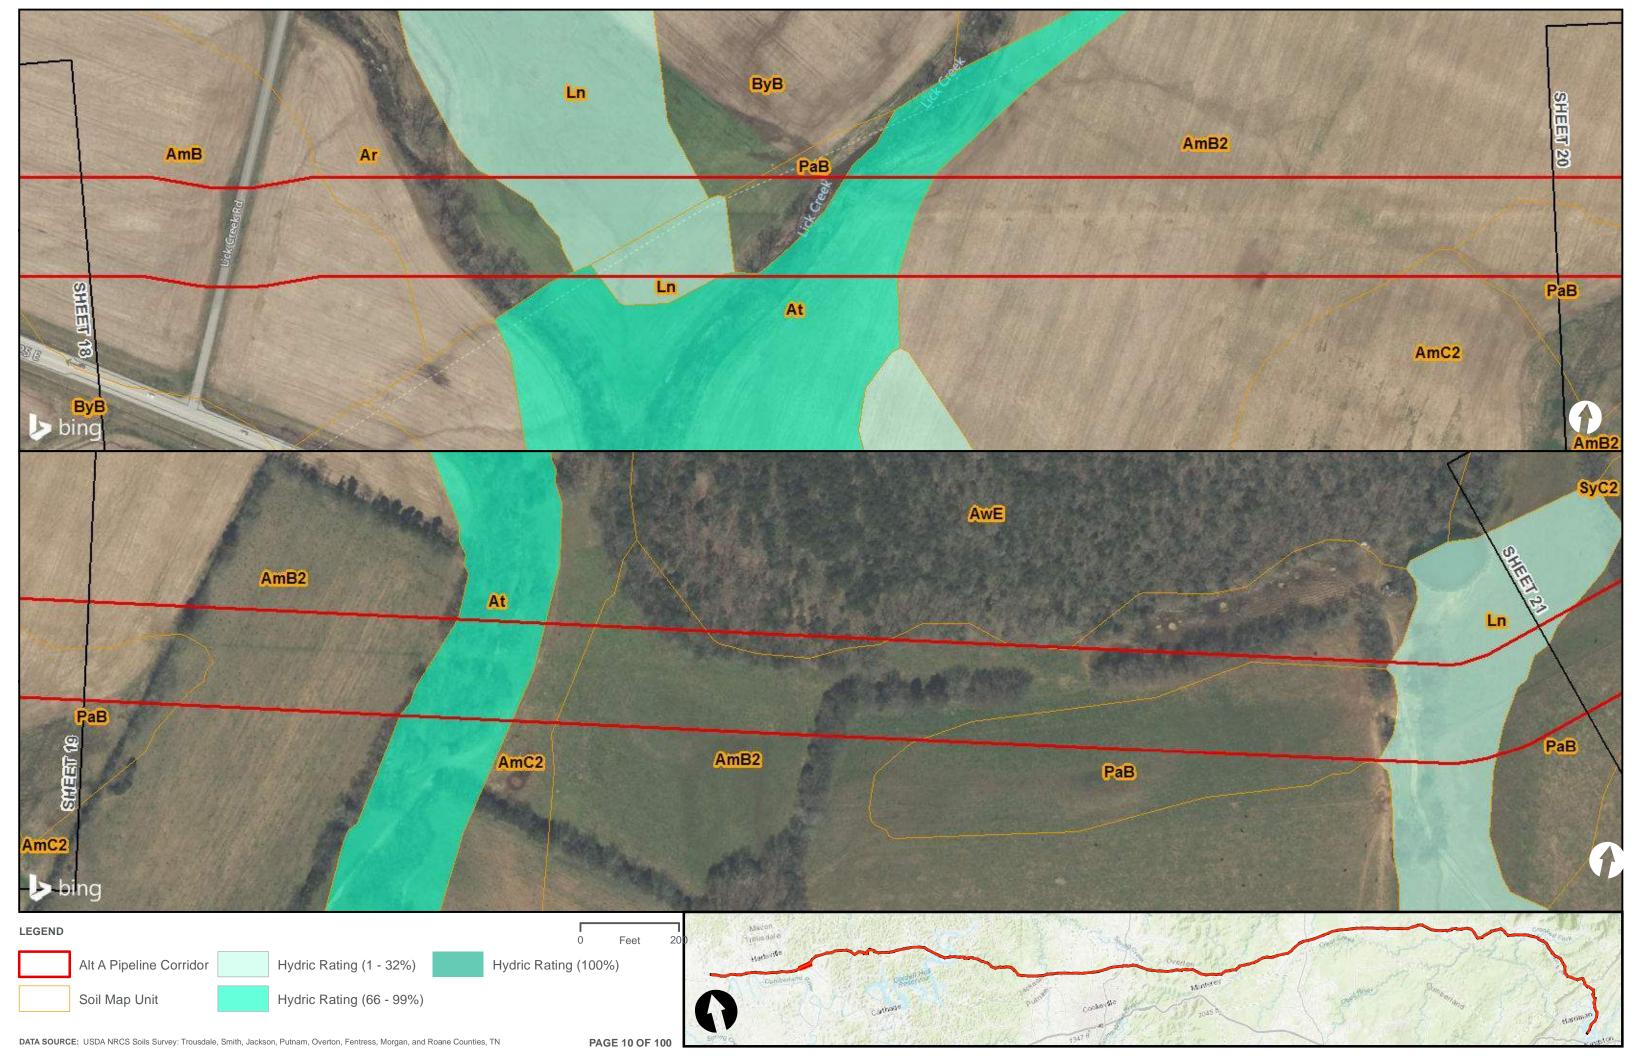

Appendix H.1 – Soils on the ETNG Pipeline

|                                 | Appendix H – Alternative A Pipeline Maps |
|---------------------------------|------------------------------------------|
|                                 |                                          |
|                                 |                                          |
|                                 |                                          |
|                                 |                                          |
|                                 |                                          |
|                                 |                                          |
|                                 |                                          |
|                                 |                                          |
|                                 |                                          |
|                                 |                                          |
|                                 |                                          |
|                                 |                                          |
|                                 |                                          |
| Appendix H.2 – Prime Farmland o | on the FTNG Pineline                     |
| Appoint A Time Tallinana C      | m and Emily in politic                   |
|                                 |                                          |
|                                 |                                          |
|                                 |                                          |
|                                 |                                          |
|                                 |                                          |
|                                 |                                          |
|                                 |                                          |
|                                 |                                          |
|                                 |                                          |
|                                 |                                          |
|                                 |                                          |
|                                 |                                          |
|                                 |                                          |