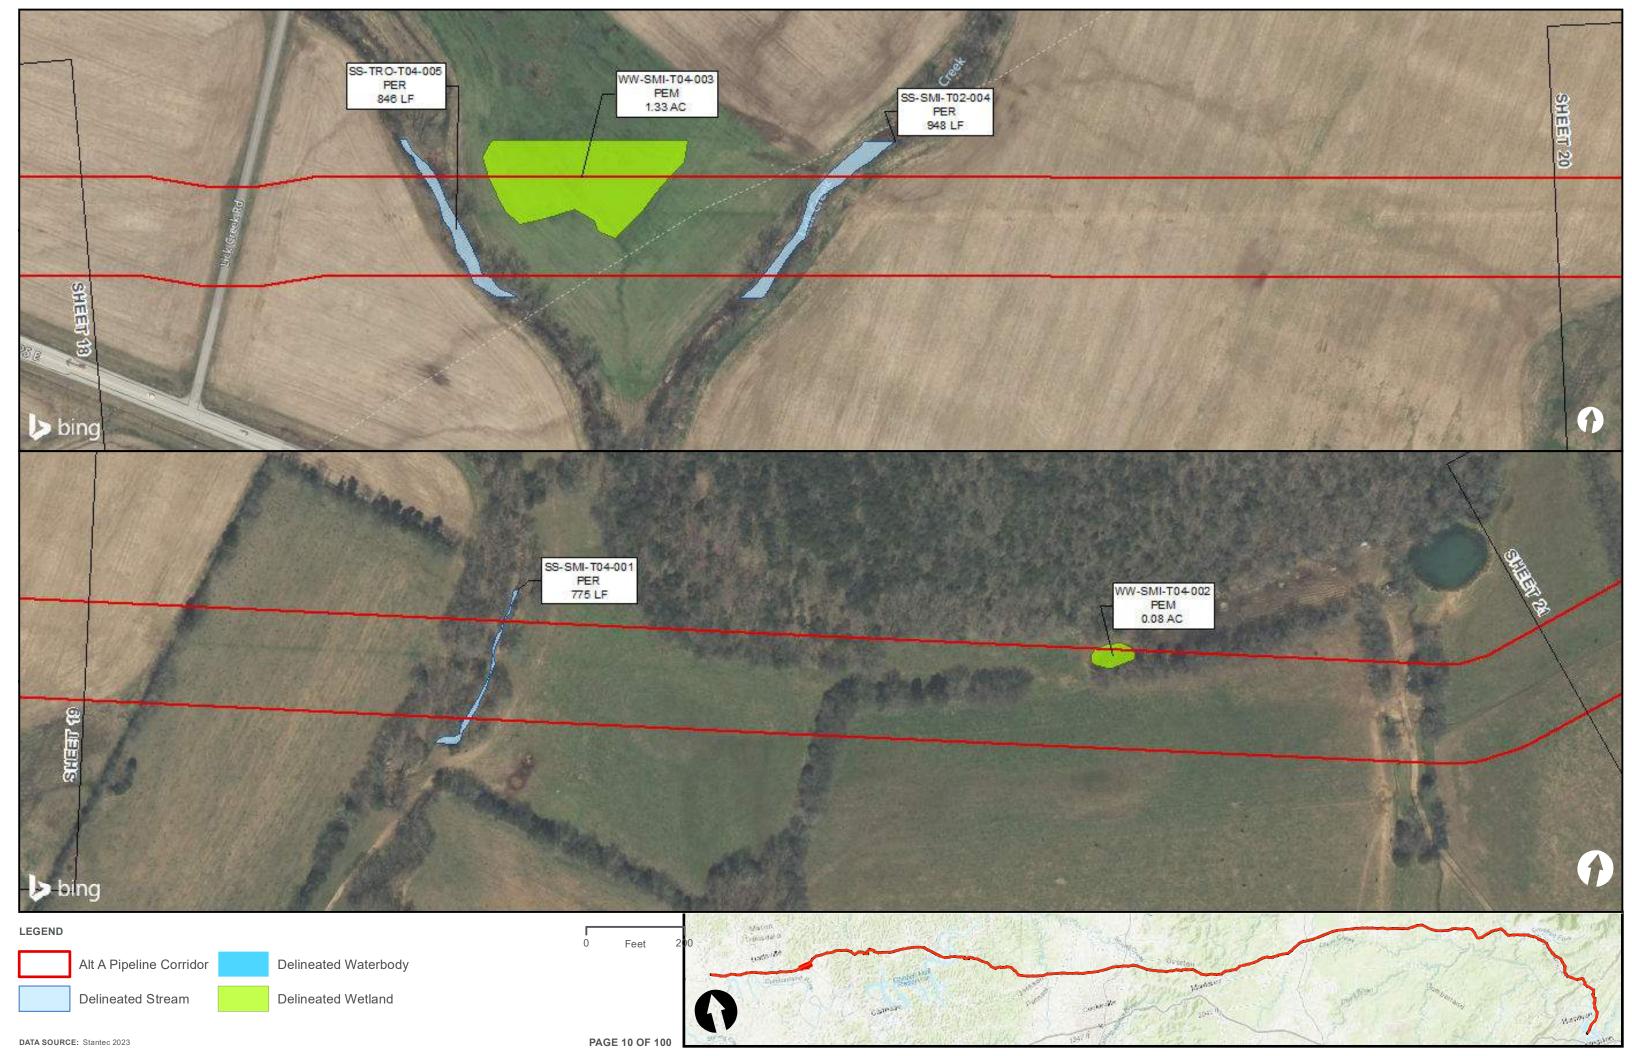

|                                         | Appendix H – Alternative A Pipeline Maps |
|-----------------------------------------|------------------------------------------|
|                                         |                                          |
|                                         |                                          |
|                                         |                                          |
|                                         |                                          |
|                                         |                                          |
|                                         |                                          |
|                                         |                                          |
|                                         |                                          |
|                                         |                                          |
|                                         |                                          |
|                                         |                                          |
| Appendix H.4 – Surface Waters identifie | ed within the ETNG Pipeline              |
|                                         |                                          |
|                                         |                                          |
|                                         |                                          |
|                                         |                                          |
|                                         |                                          |
|                                         |                                          |
|                                         |                                          |
|                                         |                                          |
|                                         |                                          |
|                                         |                                          |
|                                         |                                          |
|                                         |                                          |
|                                         |                                          |
|                                         |                                          |