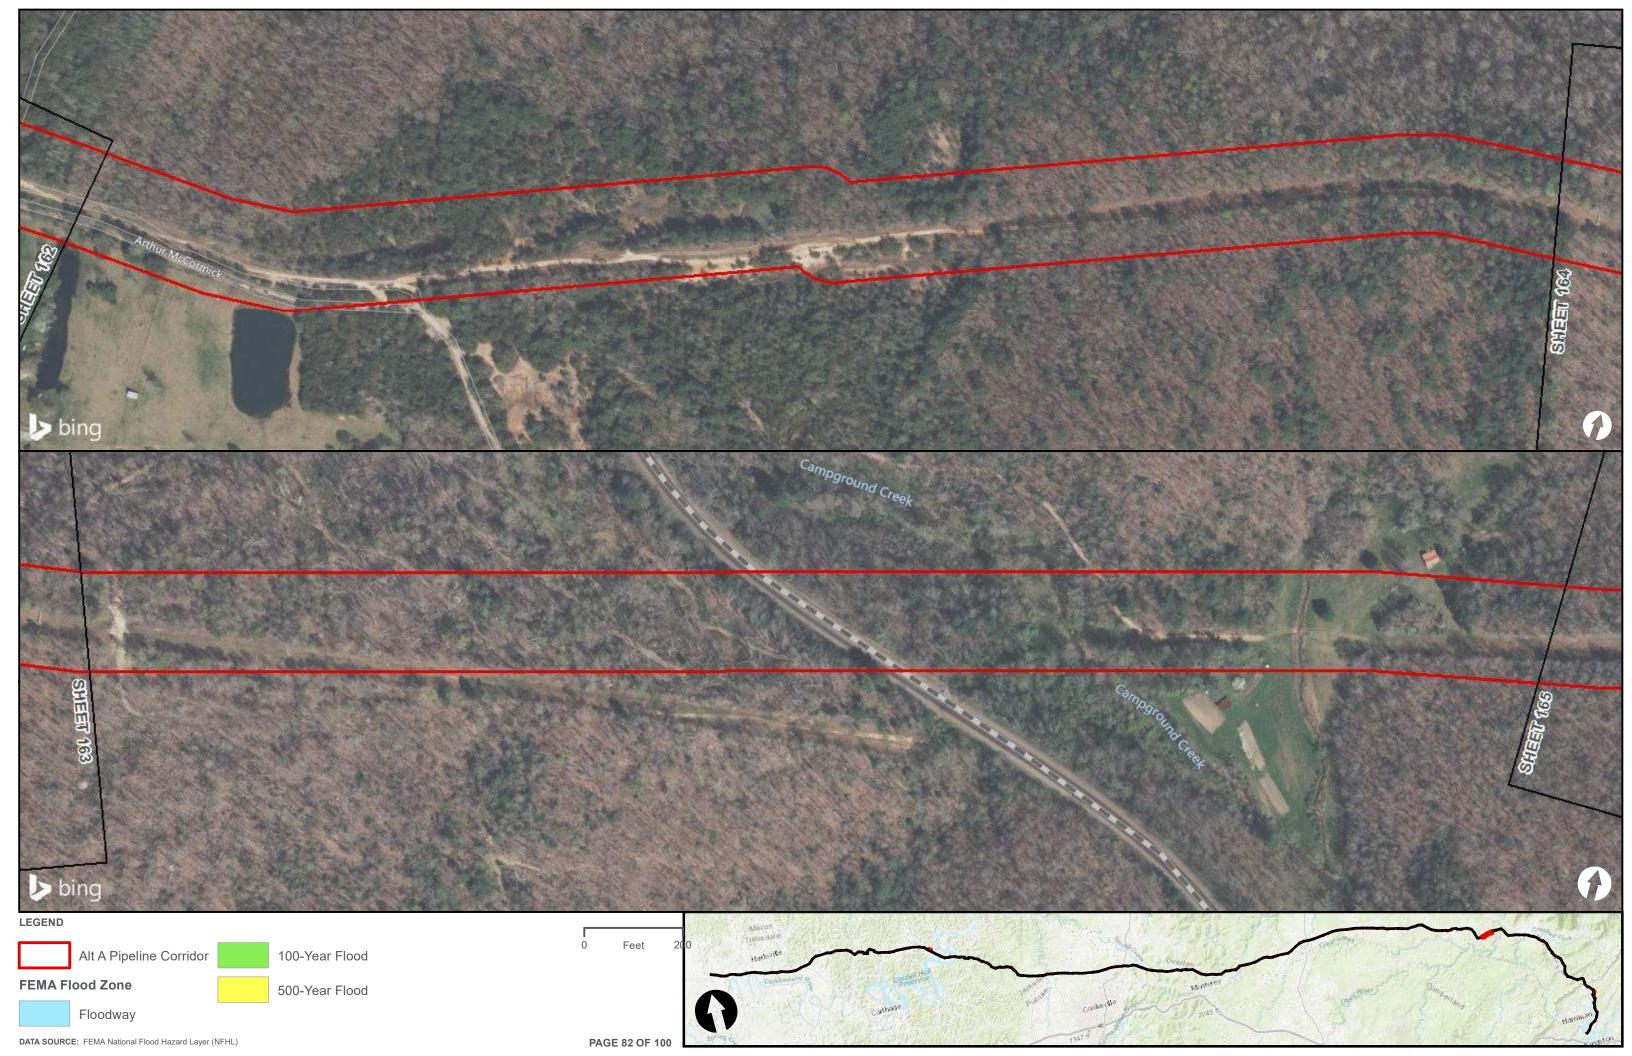

|                                        | Appendix H – Alternative A Pipeline Maps |
|----------------------------------------|------------------------------------------|
|                                        |                                          |
|                                        |                                          |
|                                        |                                          |
|                                        |                                          |
|                                        |                                          |
|                                        |                                          |
|                                        |                                          |
|                                        |                                          |
| Appendix H.3 – Flood Zones in the vici | nity of the ETNG Pipeline                |
|                                        |                                          |
|                                        |                                          |
|                                        |                                          |
|                                        |                                          |
|                                        |                                          |
|                                        |                                          |
|                                        |                                          |
|                                        |                                          |
|                                        |                                          |