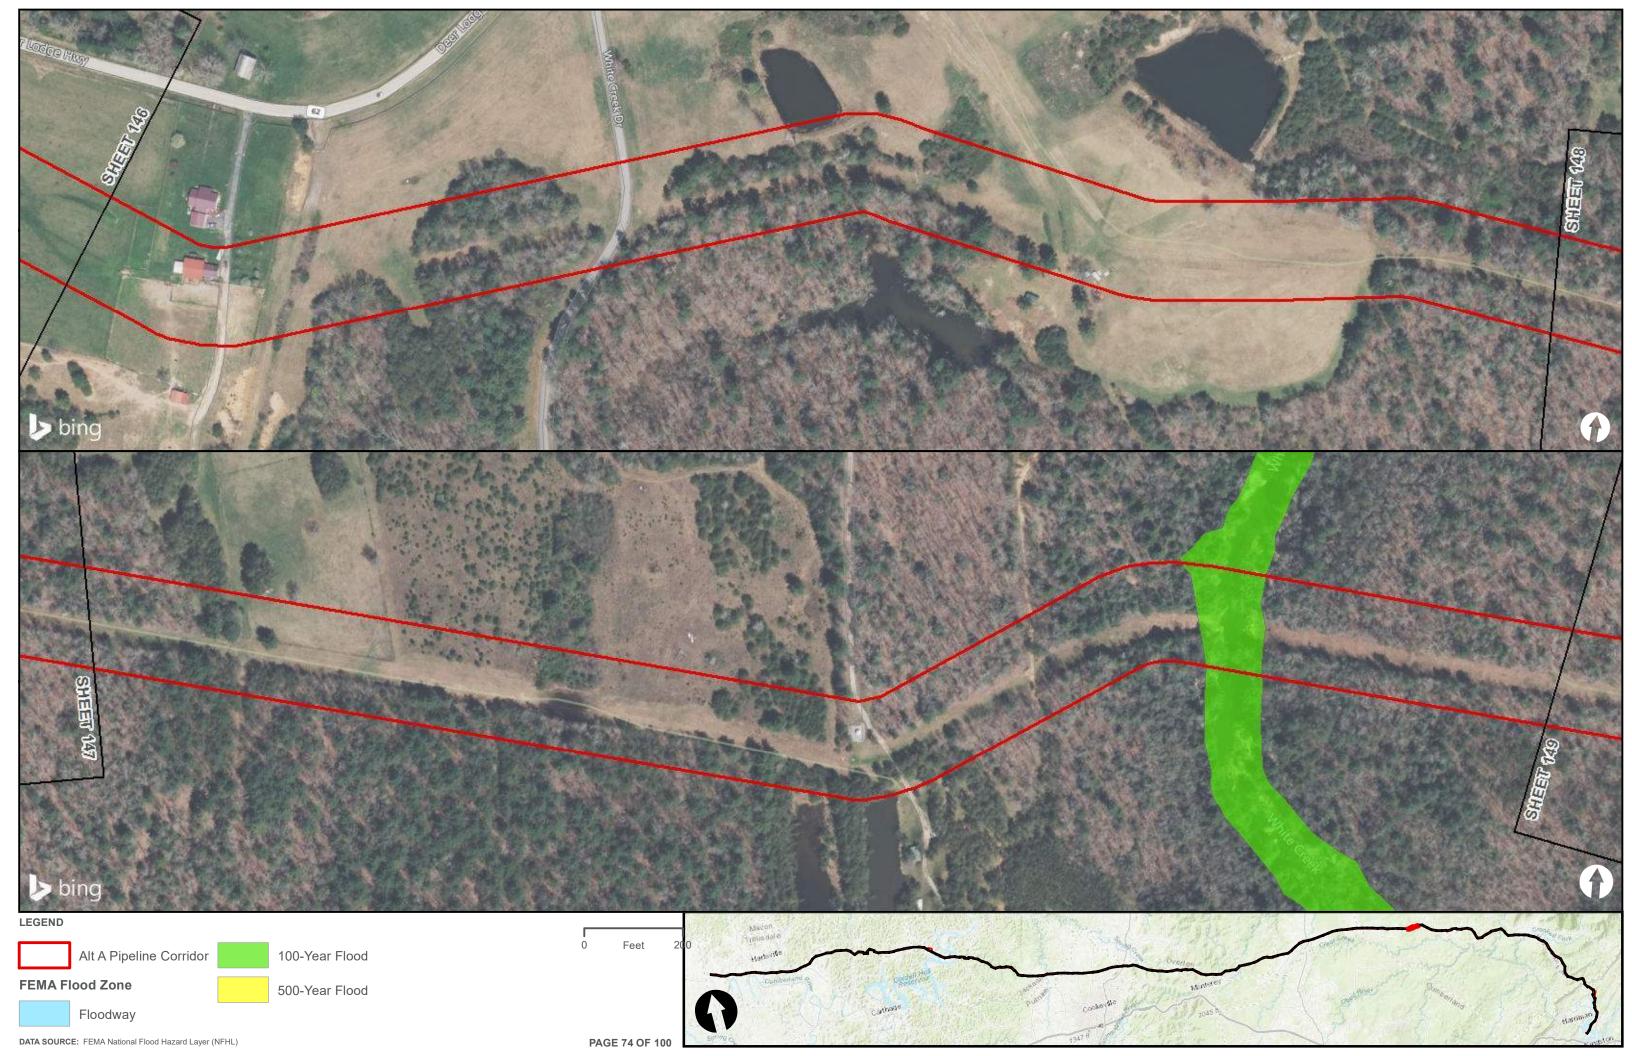

|                                        | Appendix H – Alternative A Pipeline Maps |
|----------------------------------------|------------------------------------------|
|                                        |                                          |
|                                        |                                          |
|                                        |                                          |
|                                        |                                          |
|                                        |                                          |
|                                        |                                          |
|                                        |                                          |
|                                        |                                          |
| Appendix H.3 – Flood Zones in the vici | nity of the ETNG Pipeline                |
|                                        |                                          |
|                                        |                                          |
|                                        |                                          |
|                                        |                                          |
|                                        |                                          |
|                                        |                                          |
|                                        |                                          |
|                                        |                                          |
|                                        |                                          |