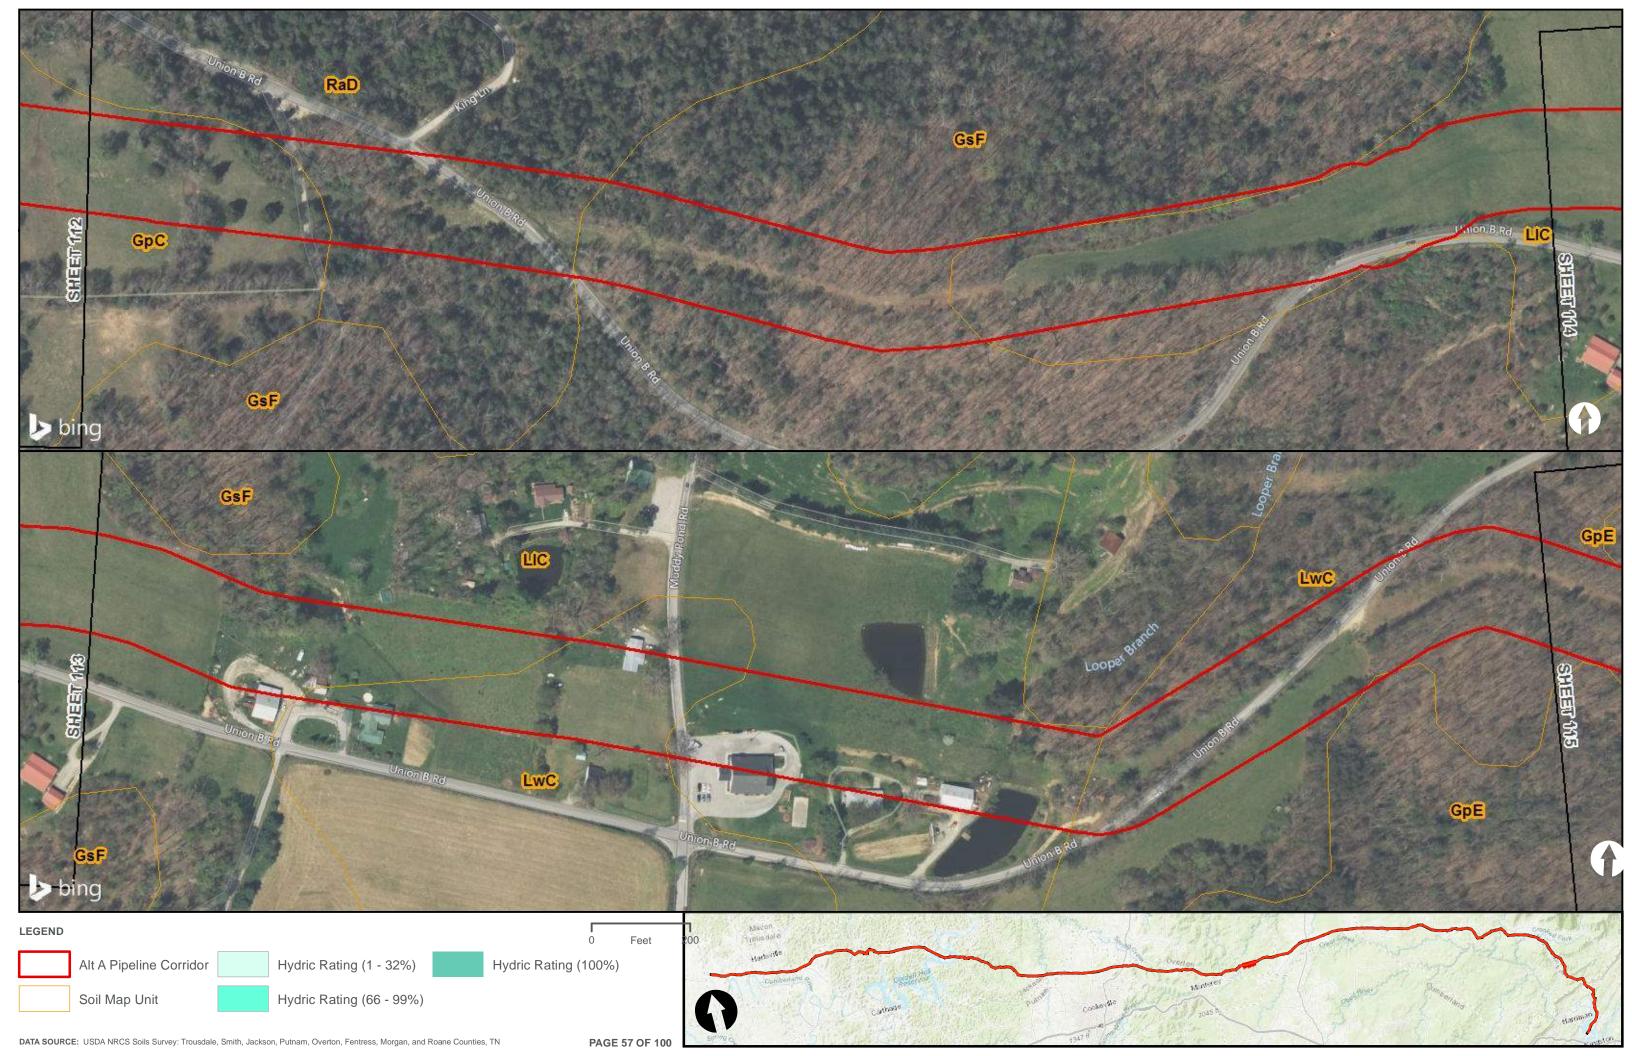

Appendix H.1 – Soils on the ETNG Pipeline

|                                 | Appendix H – Alternative A Pipeline Maps |
|---------------------------------|------------------------------------------|
|                                 |                                          |
|                                 |                                          |
|                                 |                                          |
|                                 |                                          |
|                                 |                                          |
|                                 |                                          |
|                                 |                                          |
|                                 |                                          |
|                                 |                                          |
|                                 |                                          |
|                                 |                                          |
|                                 |                                          |
|                                 |                                          |
| Appendix H.2 – Prime Farmland o | on the FTNG Pineline                     |
| Appoint A Time Tallinana C      | m and Emily in politic                   |
|                                 |                                          |
|                                 |                                          |
|                                 |                                          |
|                                 |                                          |
|                                 |                                          |
|                                 |                                          |
|                                 |                                          |
|                                 |                                          |
|                                 |                                          |
|                                 |                                          |
|                                 |                                          |
|                                 |                                          |
|                                 |                                          |