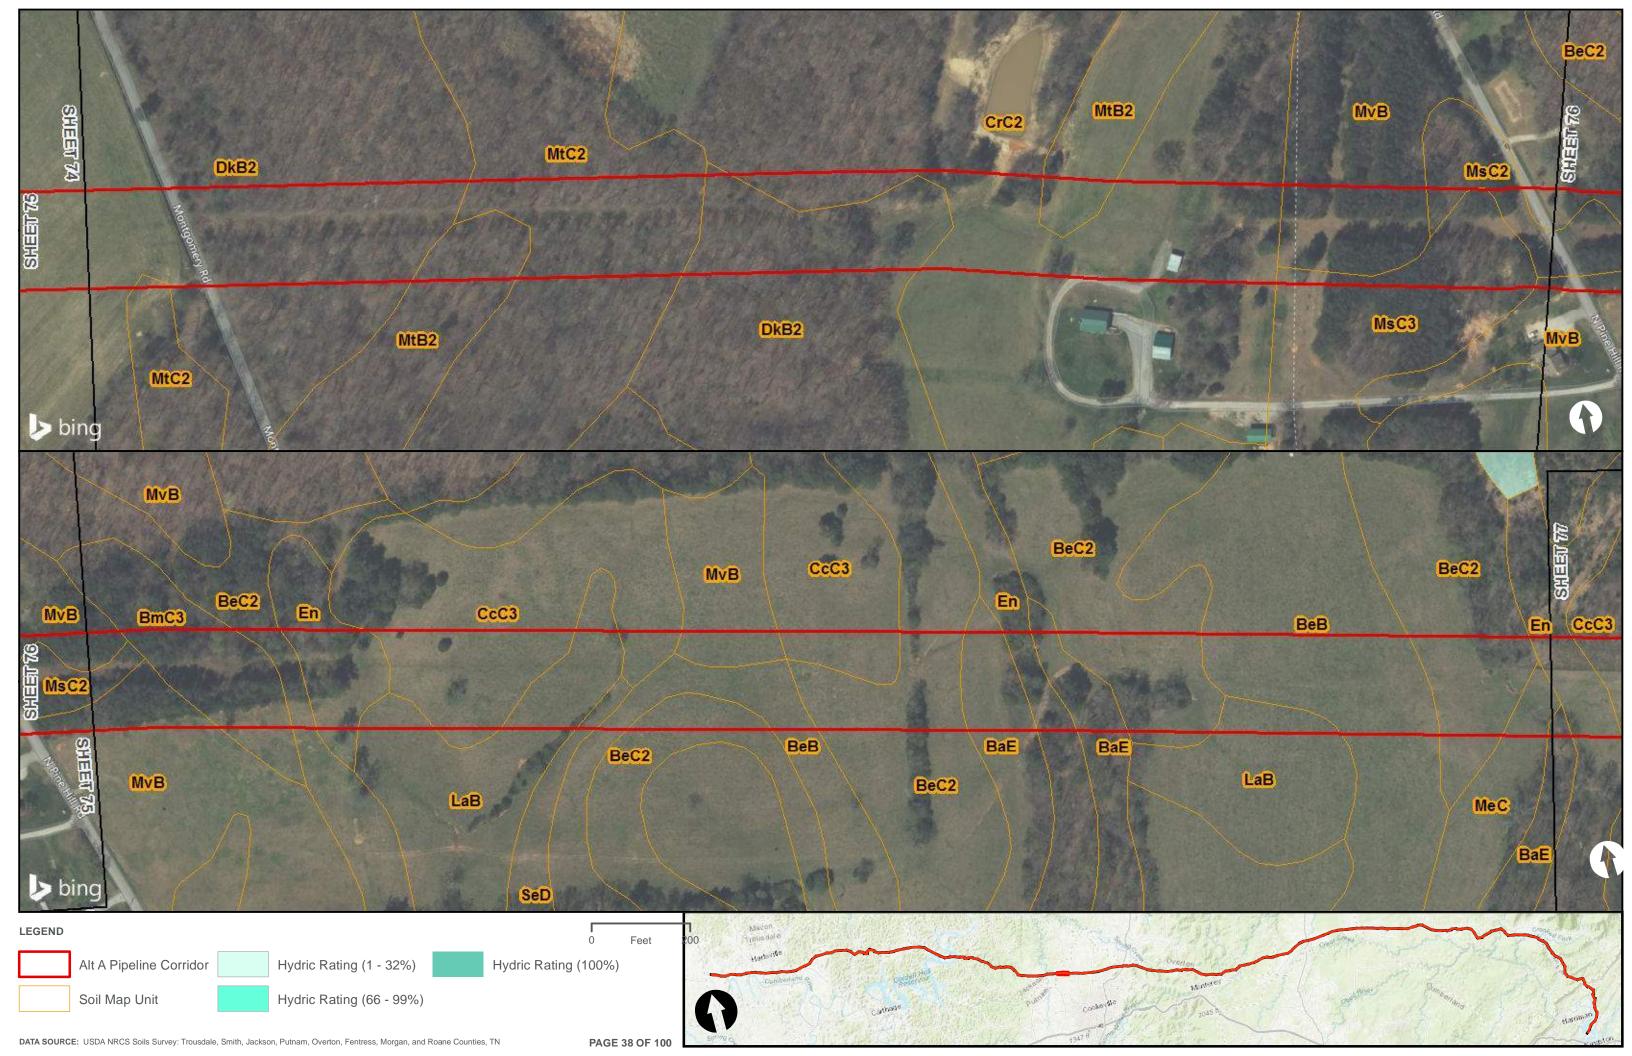

Appendix H.1 – Soils on the ETNG Pipeline

|                                 | Appendix H – Alternative A Pipeline Maps |
|---------------------------------|------------------------------------------|
|                                 |                                          |
|                                 |                                          |
|                                 |                                          |
|                                 |                                          |
|                                 |                                          |
|                                 |                                          |
|                                 |                                          |
|                                 |                                          |
|                                 |                                          |
|                                 |                                          |
|                                 |                                          |
|                                 |                                          |
|                                 |                                          |
| Appendix H.2 – Prime Farmland o | on the FTNG Pineline                     |
| Appoint A Time Tallinana C      | m and Emily in politic                   |
|                                 |                                          |
|                                 |                                          |
|                                 |                                          |
|                                 |                                          |
|                                 |                                          |
|                                 |                                          |
|                                 |                                          |
|                                 |                                          |
|                                 |                                          |
|                                 |                                          |
|                                 |                                          |
|                                 |                                          |
|                                 |                                          |