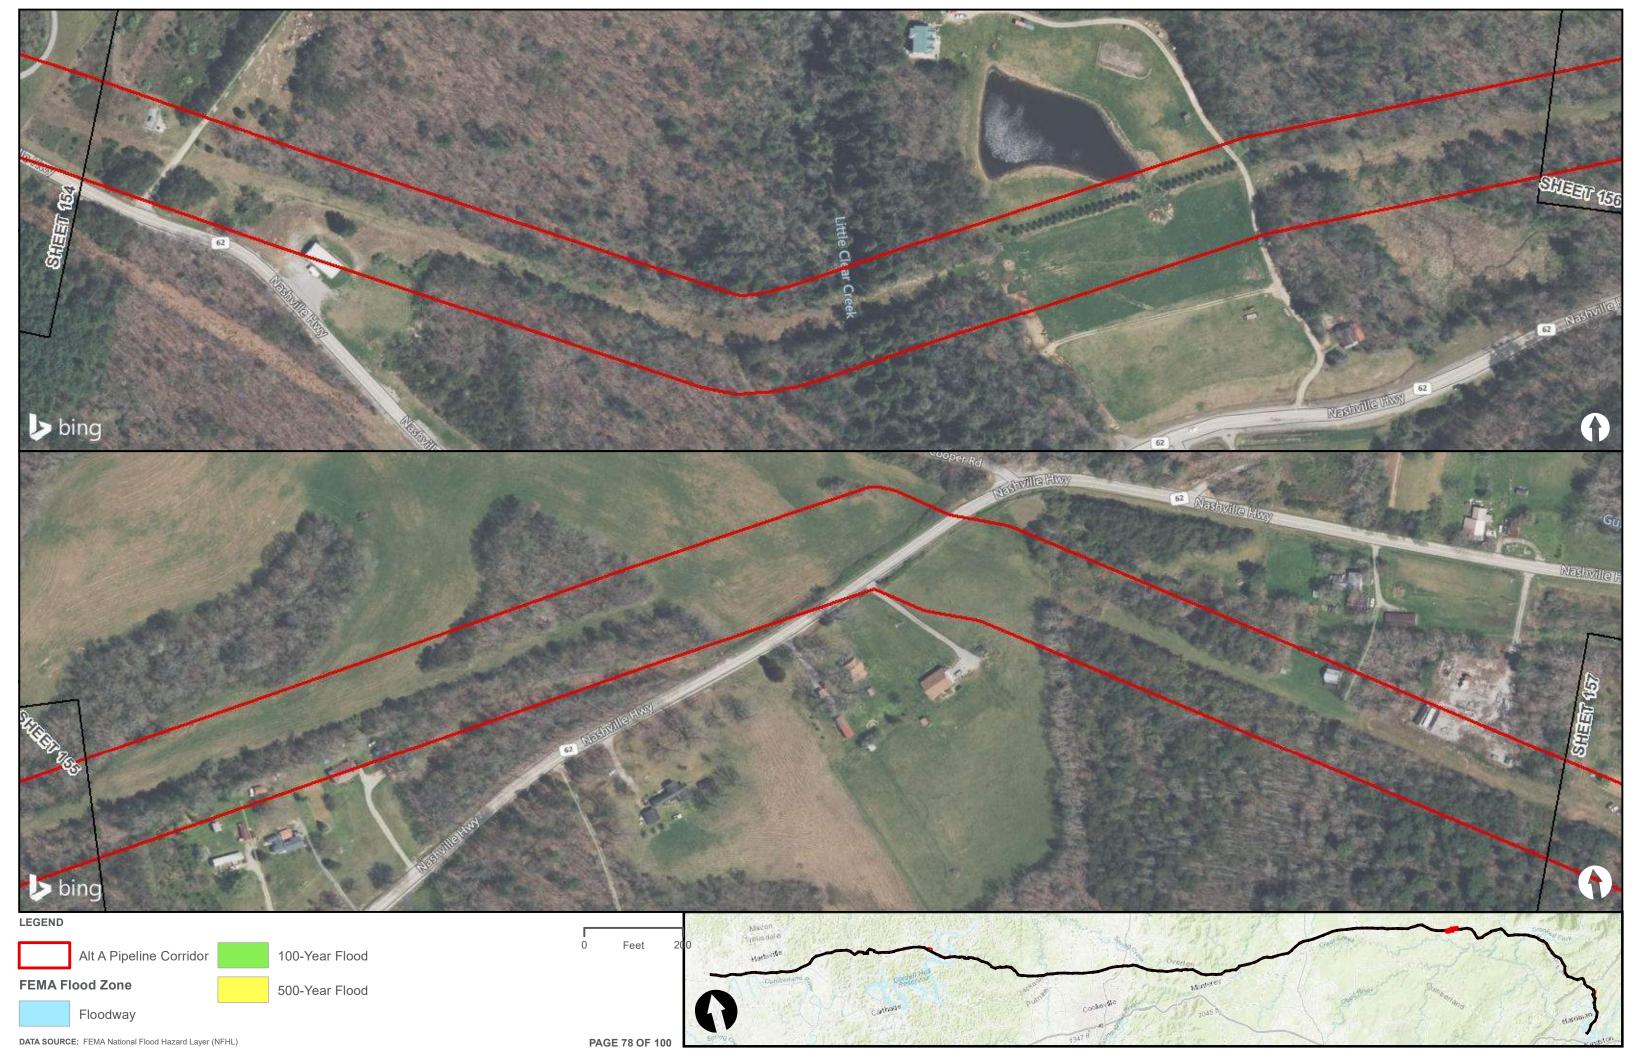

|                                        | Appendix H – Alternative A Pipeline Maps |
|----------------------------------------|------------------------------------------|
|                                        |                                          |
|                                        |                                          |
|                                        |                                          |
|                                        |                                          |
|                                        |                                          |
|                                        |                                          |
|                                        |                                          |
|                                        |                                          |
| Appendix H.3 – Flood Zones in the vici | nity of the ETNG Pipeline                |
|                                        |                                          |
|                                        |                                          |
|                                        |                                          |
|                                        |                                          |
|                                        |                                          |
|                                        |                                          |
|                                        |                                          |
|                                        |                                          |
|                                        |                                          |