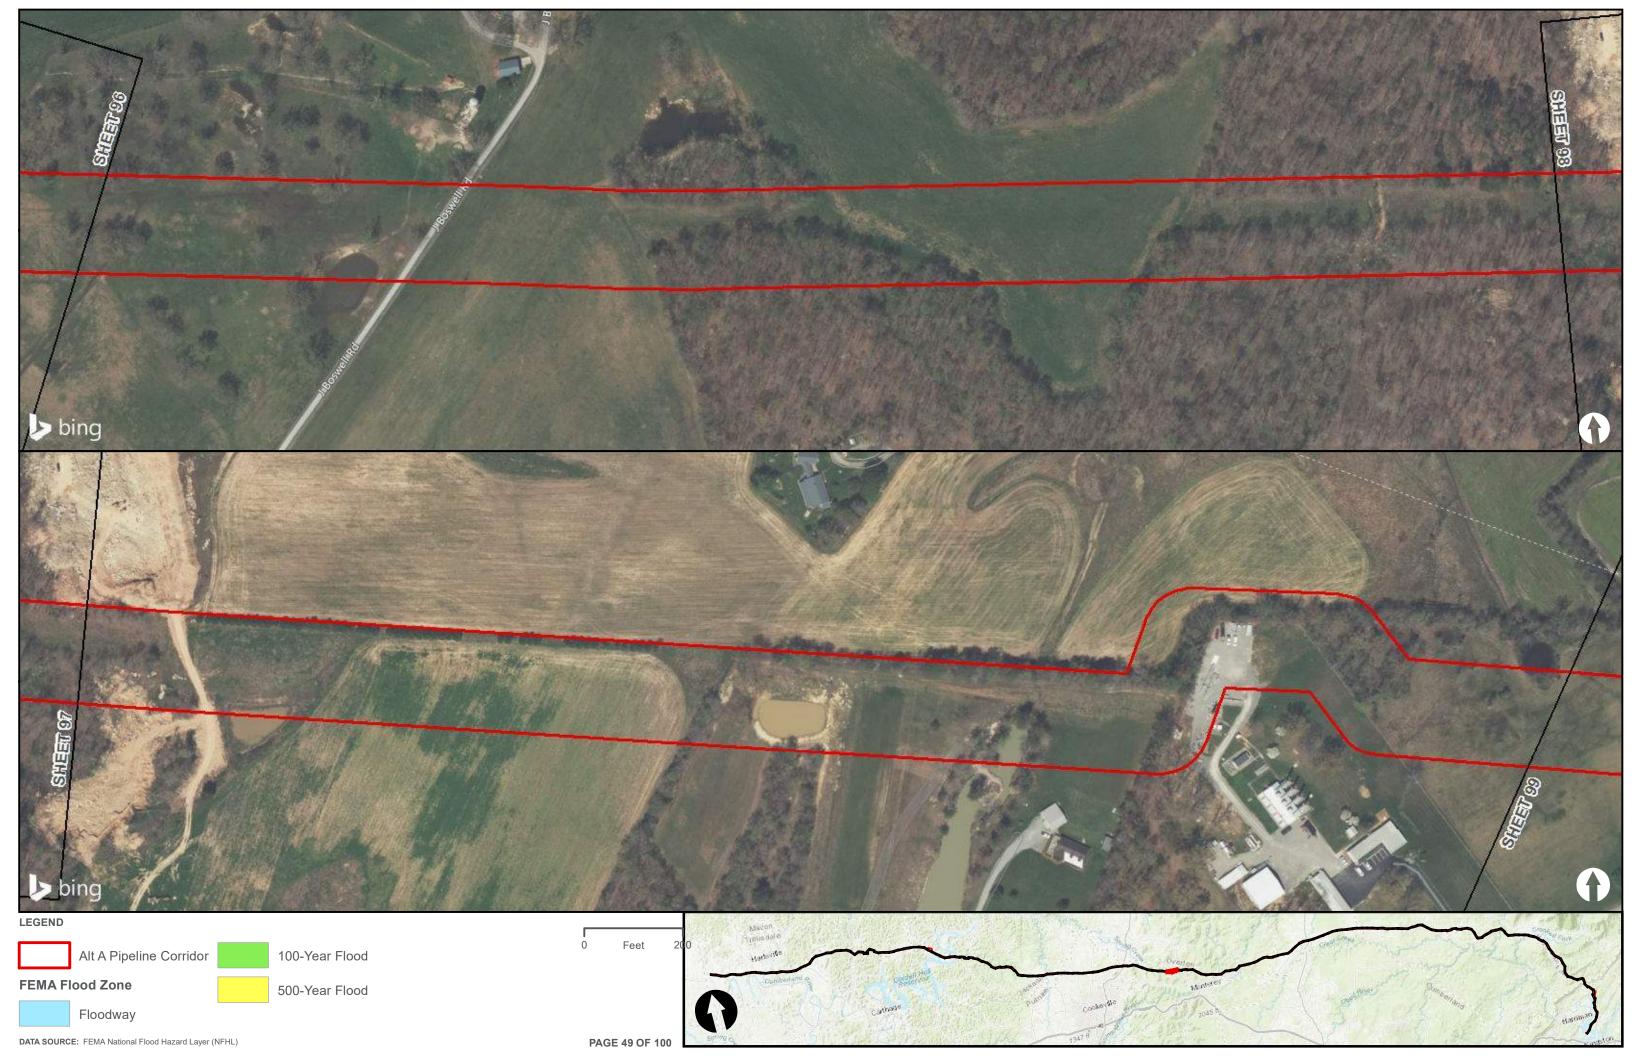

|                                        | Appendix H – Alternative A Pipeline Maps |
|----------------------------------------|------------------------------------------|
|                                        |                                          |
|                                        |                                          |
|                                        |                                          |
|                                        |                                          |
|                                        |                                          |
|                                        |                                          |
|                                        |                                          |
|                                        |                                          |
| Appendix H.3 – Flood Zones in the vici | nity of the ETNG Pipeline                |
|                                        |                                          |
|                                        |                                          |
|                                        |                                          |
|                                        |                                          |
|                                        |                                          |
|                                        |                                          |
|                                        |                                          |
|                                        |                                          |
|                                        |                                          |