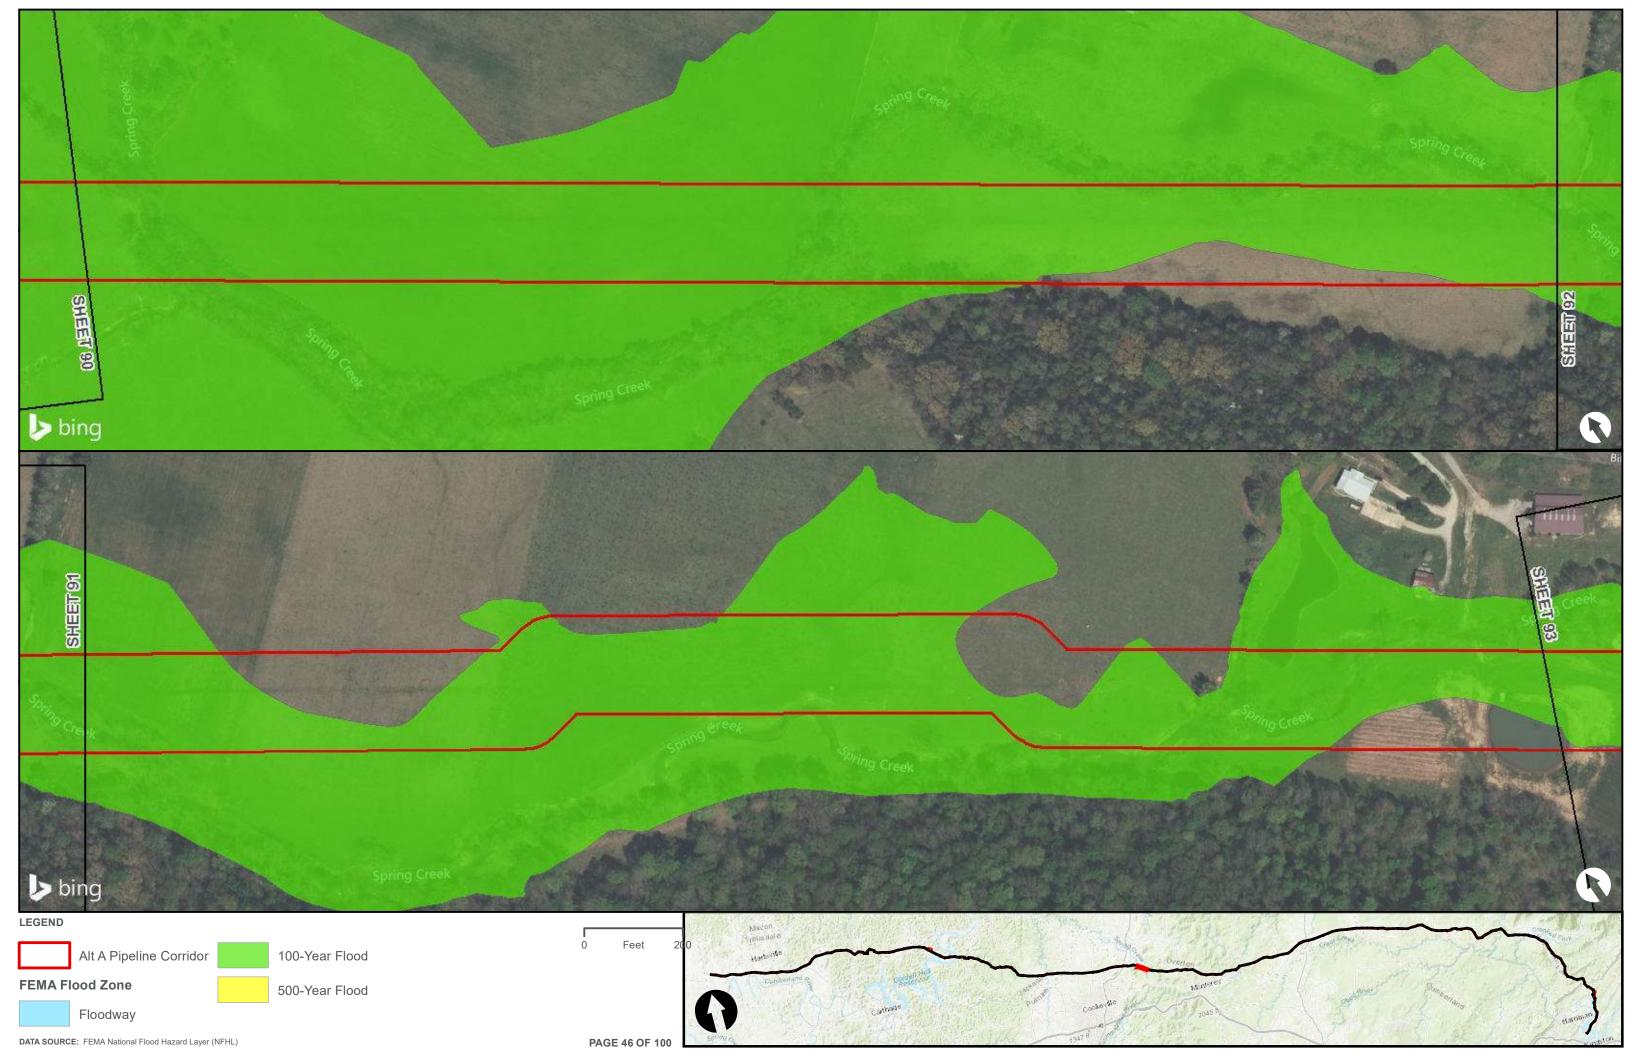

|                                        | Appendix H – Alternative A Pipeline Maps |
|----------------------------------------|------------------------------------------|
|                                        |                                          |
|                                        |                                          |
|                                        |                                          |
|                                        |                                          |
|                                        |                                          |
|                                        |                                          |
|                                        |                                          |
|                                        |                                          |
| Appendix H.3 – Flood Zones in the vici | nity of the ETNG Pipeline                |
|                                        |                                          |
|                                        |                                          |
|                                        |                                          |
|                                        |                                          |
|                                        |                                          |
|                                        |                                          |
|                                        |                                          |
|                                        |                                          |
|                                        |                                          |