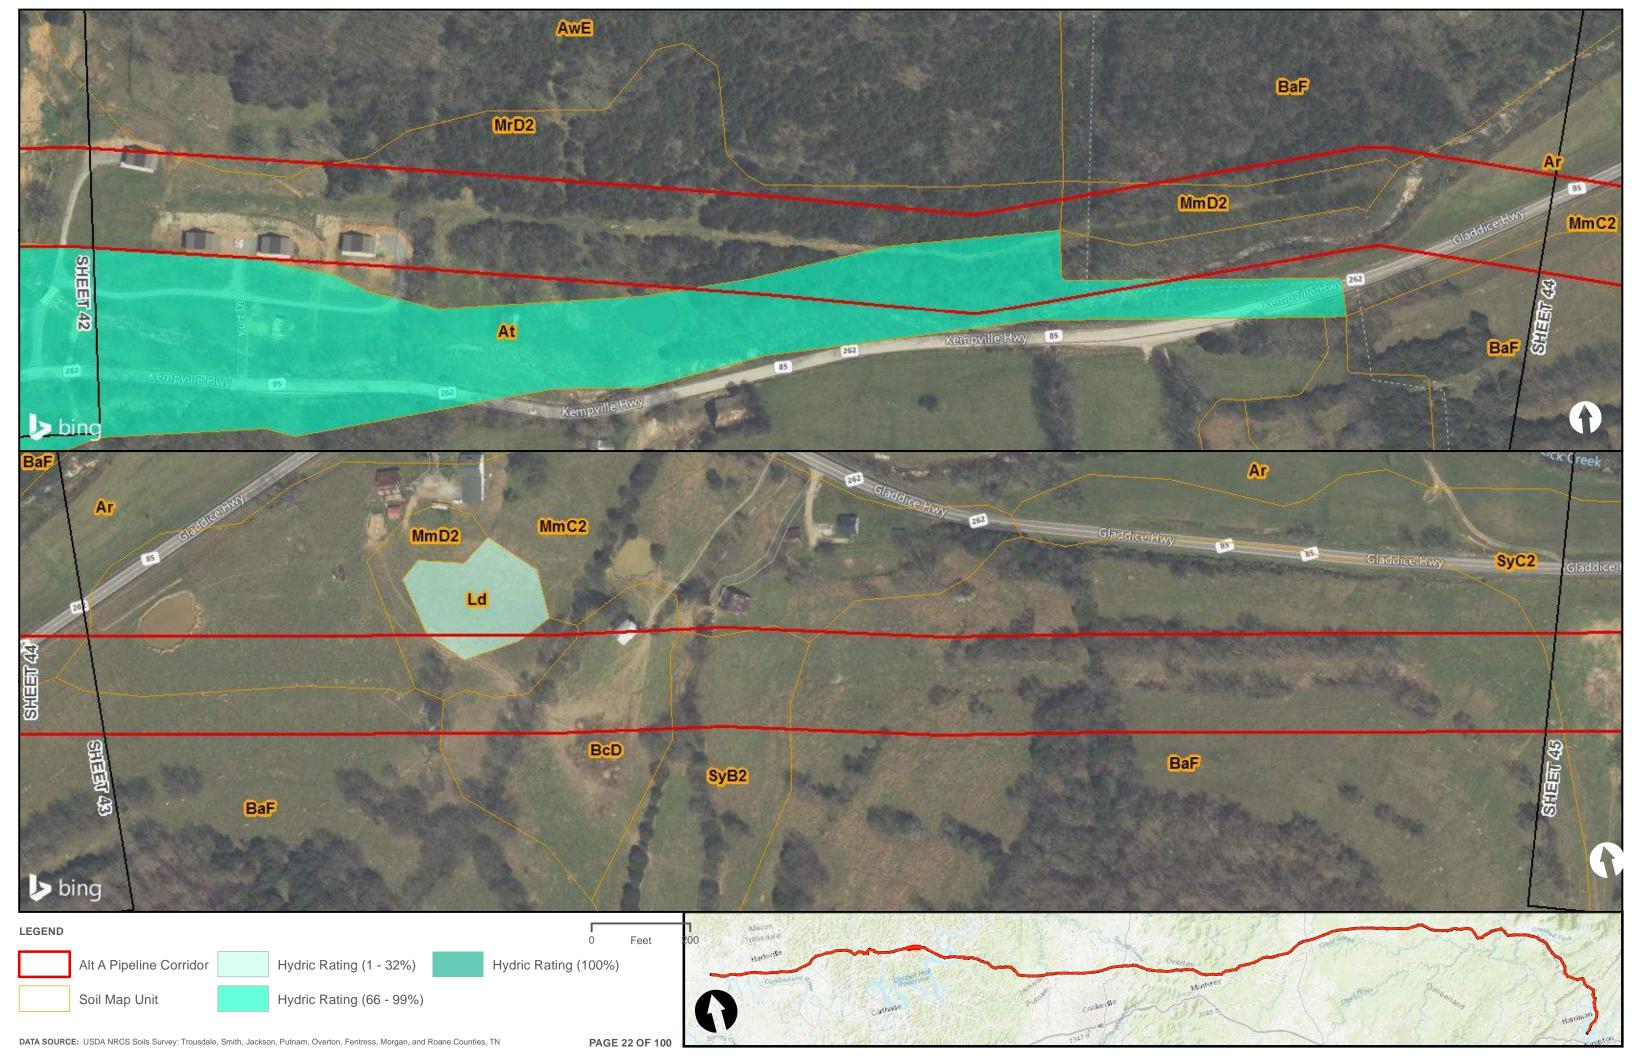

Appendix H.1 – Soils on the ETNG Pipeline

|                                 | Appendix H – Alternative A Pipeline Maps |
|---------------------------------|------------------------------------------|
|                                 |                                          |
|                                 |                                          |
|                                 |                                          |
|                                 |                                          |
|                                 |                                          |
|                                 |                                          |
|                                 |                                          |
|                                 |                                          |
|                                 |                                          |
|                                 |                                          |
|                                 |                                          |
|                                 |                                          |
|                                 |                                          |
| Appendix H.2 – Prime Farmland o | on the FTNG Pineline                     |
| Appoint A Time Tallinana C      | m and Emily in politic                   |
|                                 |                                          |
|                                 |                                          |
|                                 |                                          |
|                                 |                                          |
|                                 |                                          |
|                                 |                                          |
|                                 |                                          |
|                                 |                                          |
|                                 |                                          |
|                                 |                                          |
|                                 |                                          |
|                                 |                                          |
|                                 |                                          |