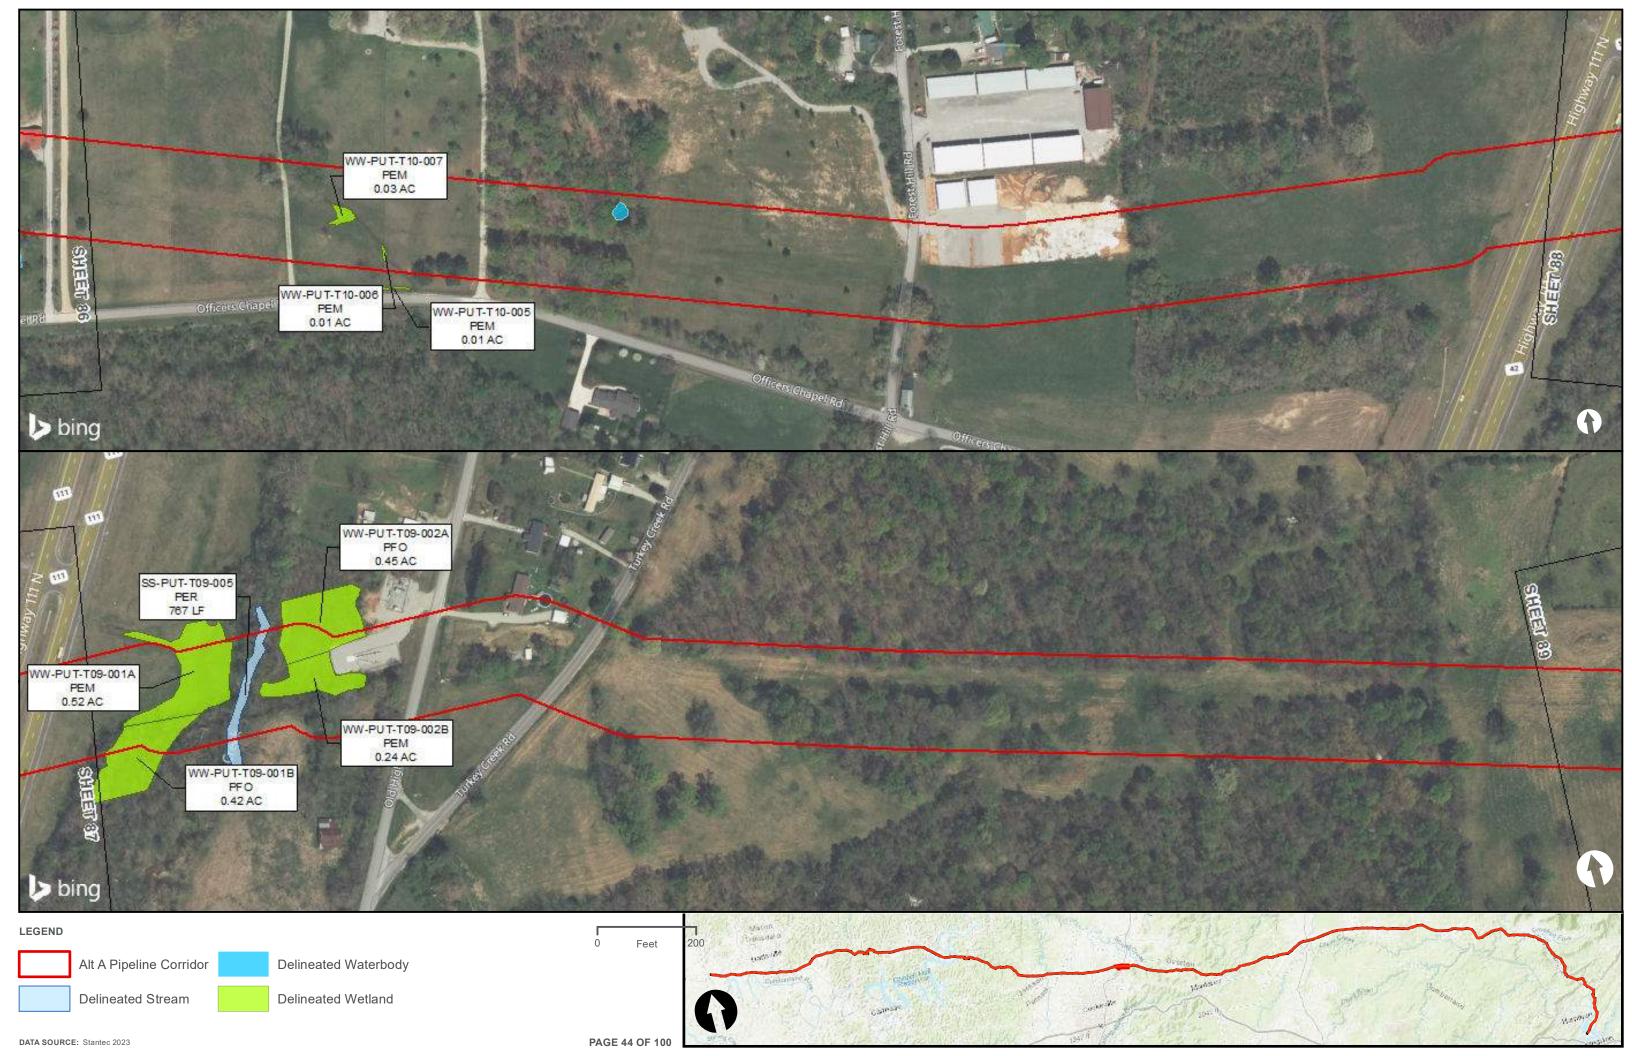

|                                         | Appendix H – Alternative A Pipeline Maps |
|-----------------------------------------|------------------------------------------|
|                                         |                                          |
|                                         |                                          |
|                                         |                                          |
|                                         |                                          |
|                                         |                                          |
|                                         |                                          |
|                                         |                                          |
|                                         |                                          |
|                                         |                                          |
|                                         |                                          |
|                                         |                                          |
| Appendix H.4 – Surface Waters identifie | ed within the ETNG Pipeline              |
|                                         |                                          |
|                                         |                                          |
|                                         |                                          |
|                                         |                                          |
|                                         |                                          |
|                                         |                                          |
|                                         |                                          |
|                                         |                                          |
|                                         |                                          |
|                                         |                                          |
|                                         |                                          |
|                                         |                                          |
|                                         |                                          |
|                                         |                                          |