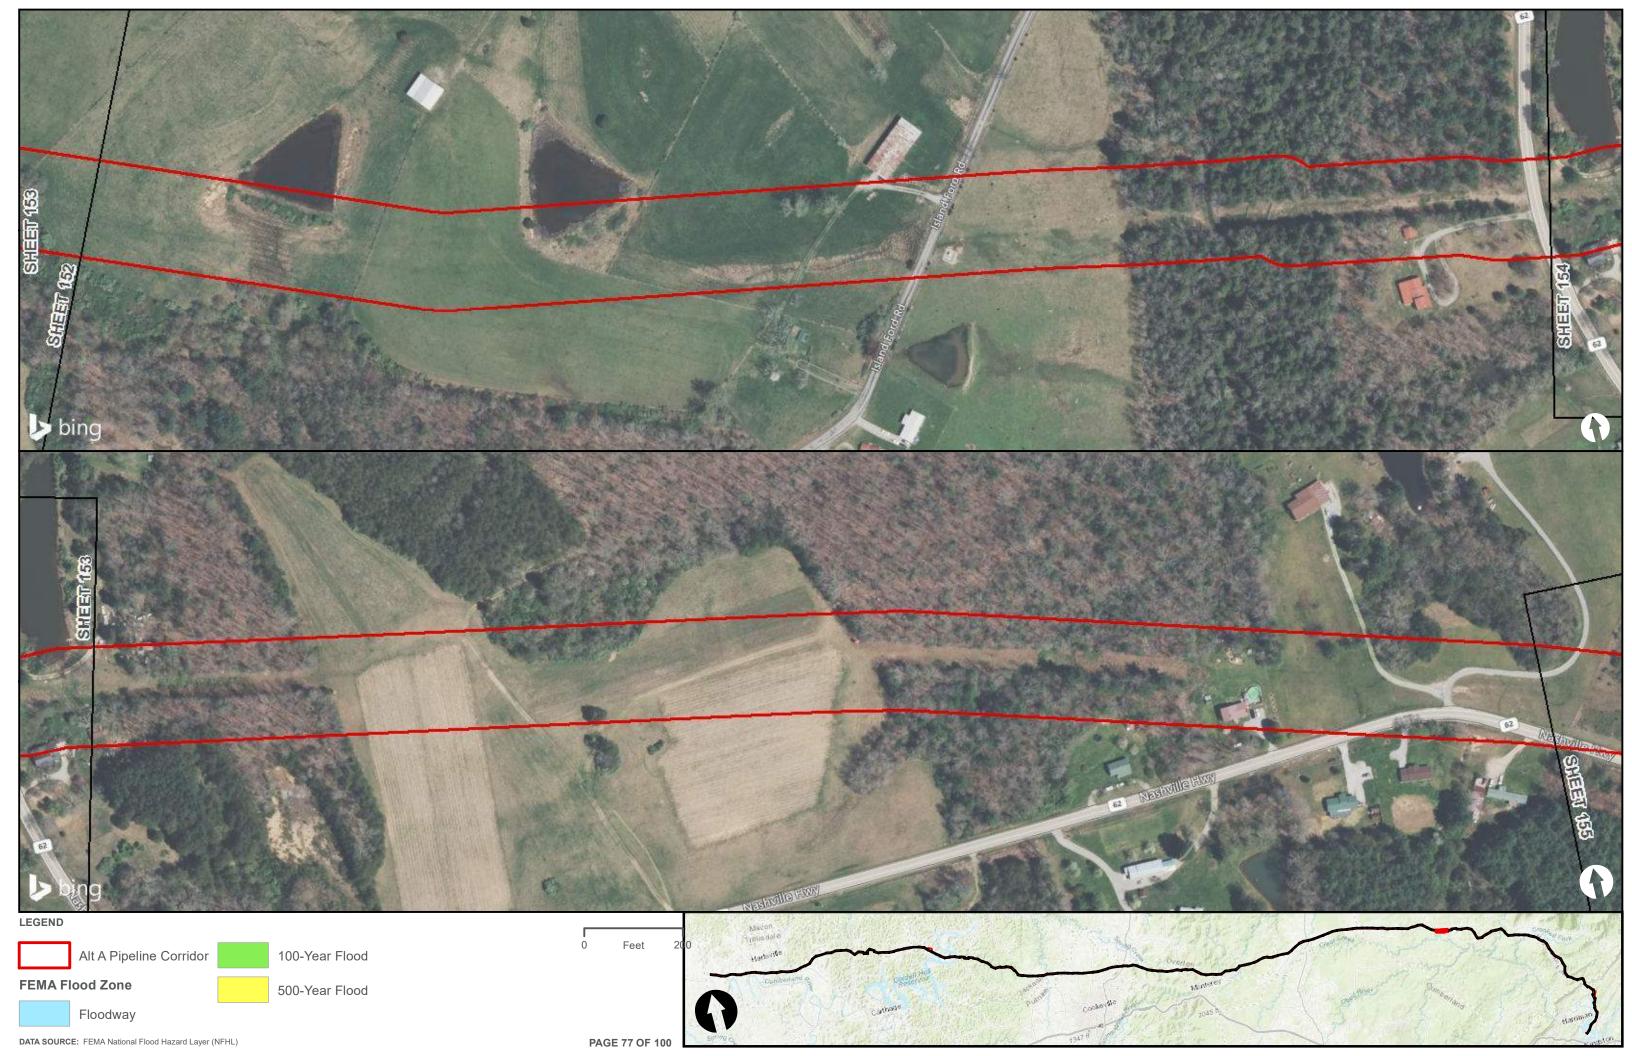

|                                        | Appendix H – Alternative A Pipeline Maps |
|----------------------------------------|------------------------------------------|
|                                        |                                          |
|                                        |                                          |
|                                        |                                          |
|                                        |                                          |
|                                        |                                          |
|                                        |                                          |
|                                        |                                          |
|                                        |                                          |
| Appendix H.3 – Flood Zones in the vici | nity of the ETNG Pipeline                |
|                                        |                                          |
|                                        |                                          |
|                                        |                                          |
|                                        |                                          |
|                                        |                                          |
|                                        |                                          |
|                                        |                                          |
|                                        |                                          |
|                                        |                                          |