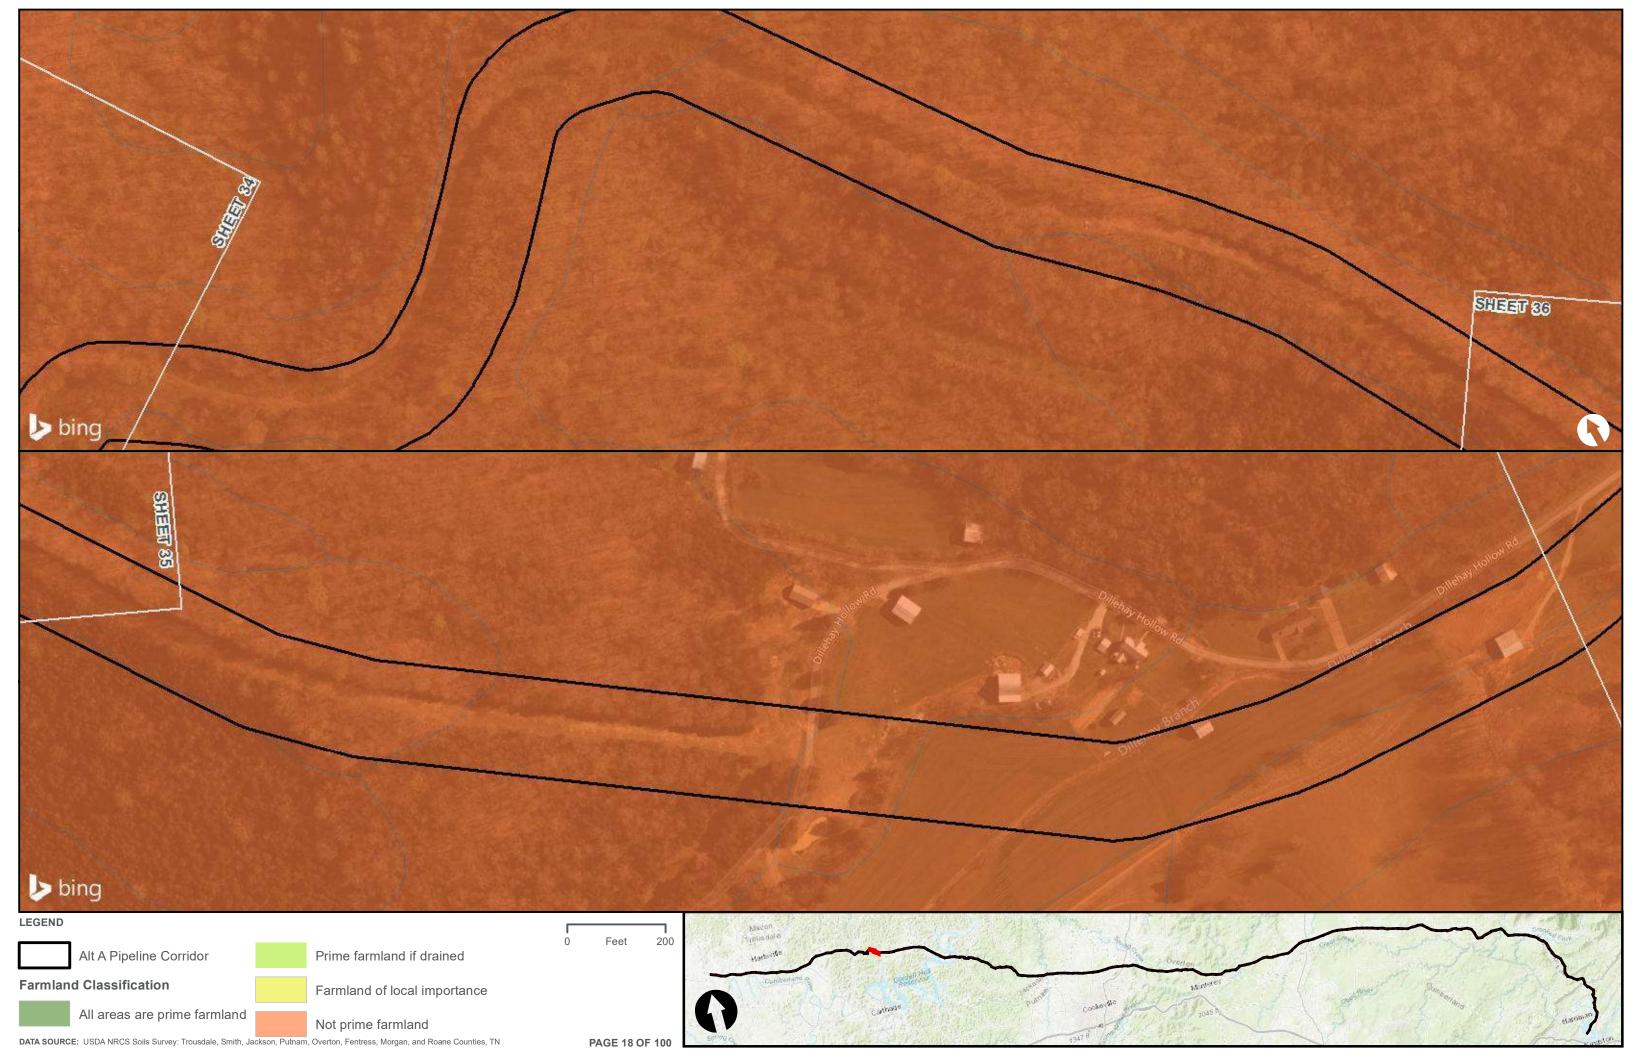

Appendix H.1 – Soils on the ETNG Pipeline

|                                 | Appendix H – Alternative A Pipeline Maps |
|---------------------------------|------------------------------------------|
|                                 |                                          |
|                                 |                                          |
|                                 |                                          |
|                                 |                                          |
|                                 |                                          |
|                                 |                                          |
|                                 |                                          |
|                                 |                                          |
|                                 |                                          |
|                                 |                                          |
|                                 |                                          |
|                                 |                                          |
|                                 |                                          |
| Appendix H.2 – Prime Farmland o | on the FTNG Pineline                     |
| Appoint A Time Tallinana C      | m and Emily in politic                   |
|                                 |                                          |
|                                 |                                          |
|                                 |                                          |
|                                 |                                          |
|                                 |                                          |
|                                 |                                          |
|                                 |                                          |
|                                 |                                          |
|                                 |                                          |
|                                 |                                          |
|                                 |                                          |
|                                 |                                          |
|                                 |                                          |