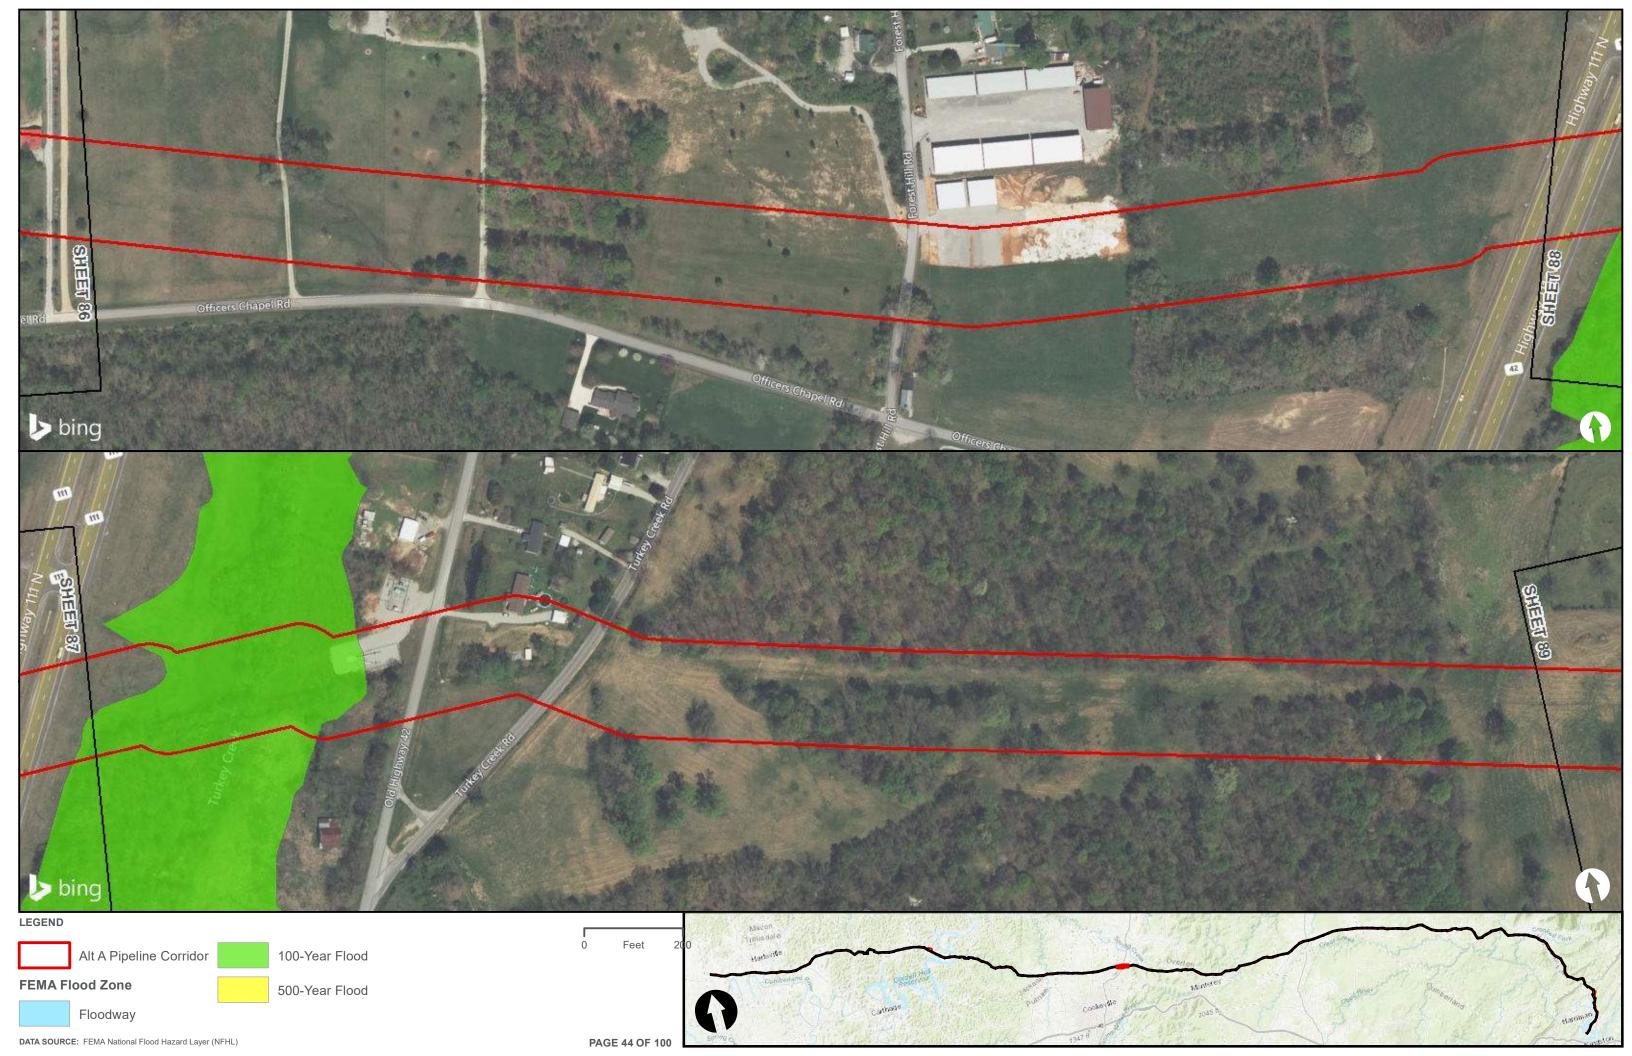

|                                        | Appendix H – Alternative A Pipeline Maps |
|----------------------------------------|------------------------------------------|
|                                        |                                          |
|                                        |                                          |
|                                        |                                          |
|                                        |                                          |
|                                        |                                          |
|                                        |                                          |
|                                        |                                          |
|                                        |                                          |
| Appendix H.3 – Flood Zones in the vici | nity of the ETNG Pipeline                |
|                                        |                                          |
|                                        |                                          |
|                                        |                                          |
|                                        |                                          |
|                                        |                                          |
|                                        |                                          |
|                                        |                                          |
|                                        |                                          |
|                                        |                                          |