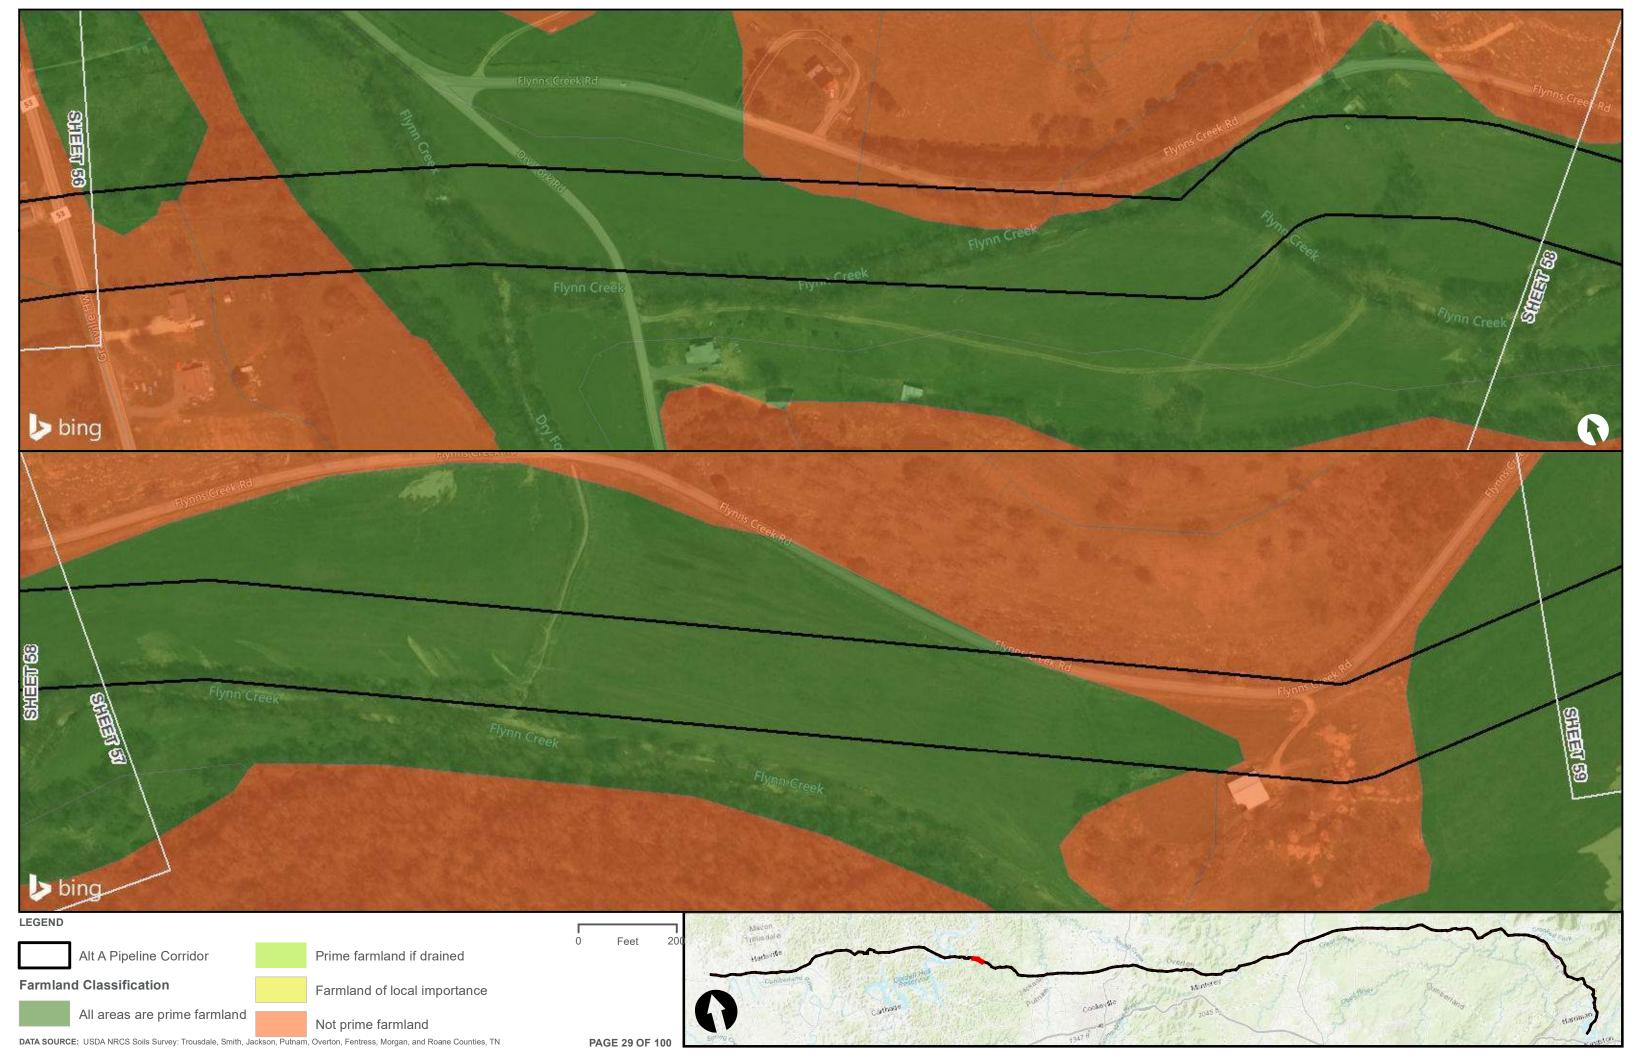

Appendix H.1 – Soils on the ETNG Pipeline

|                                 | Appendix H – Alternative A Pipeline Maps |
|---------------------------------|------------------------------------------|
|                                 |                                          |
|                                 |                                          |
|                                 |                                          |
|                                 |                                          |
|                                 |                                          |
|                                 |                                          |
|                                 |                                          |
|                                 |                                          |
|                                 |                                          |
|                                 |                                          |
|                                 |                                          |
|                                 |                                          |
|                                 |                                          |
| Appendix H.2 – Prime Farmland o | on the FTNG Pineline                     |
| Appoint A Time Tallinana C      | m and Emily in politic                   |
|                                 |                                          |
|                                 |                                          |
|                                 |                                          |
|                                 |                                          |
|                                 |                                          |
|                                 |                                          |
|                                 |                                          |
|                                 |                                          |
|                                 |                                          |
|                                 |                                          |
|                                 |                                          |
|                                 |                                          |
|                                 |                                          |