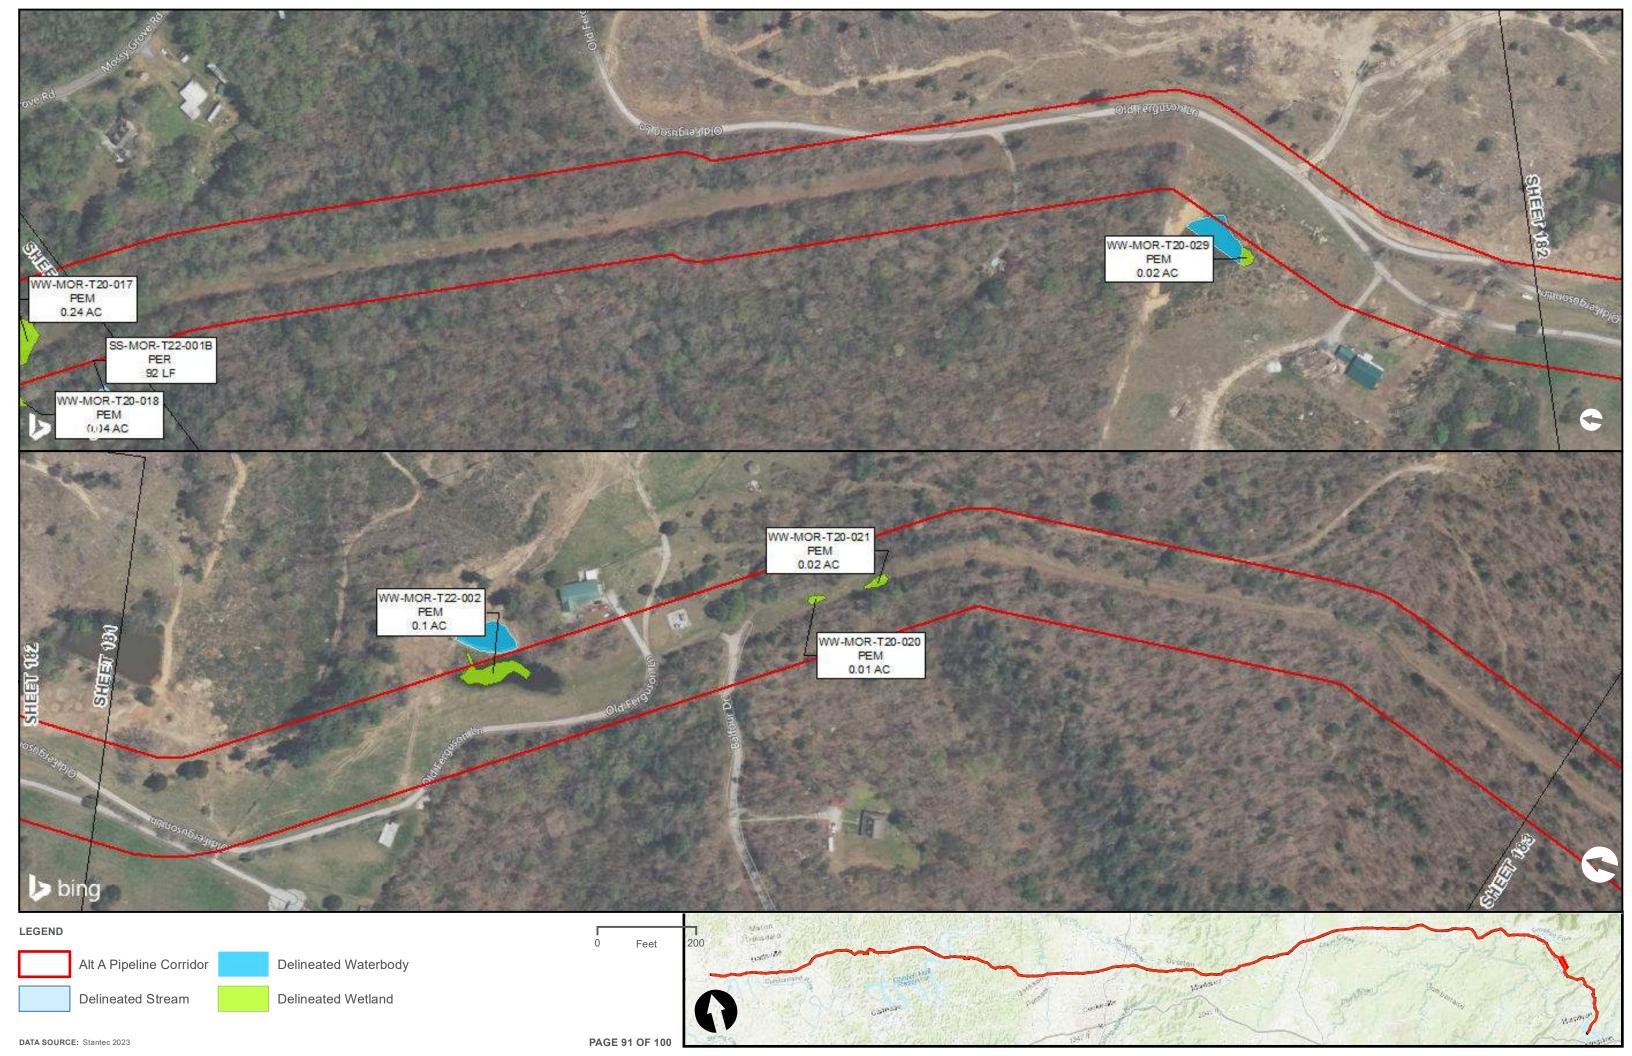

|                                         | Appendix H – Alternative A Pipeline Maps |
|-----------------------------------------|------------------------------------------|
|                                         |                                          |
|                                         |                                          |
|                                         |                                          |
|                                         |                                          |
|                                         |                                          |
|                                         |                                          |
|                                         |                                          |
|                                         |                                          |
|                                         |                                          |
|                                         |                                          |
|                                         |                                          |
| Appendix H.4 – Surface Waters identifie | ed within the ETNG Pipeline              |
|                                         |                                          |
|                                         |                                          |
|                                         |                                          |
|                                         |                                          |
|                                         |                                          |
|                                         |                                          |
|                                         |                                          |
|                                         |                                          |
|                                         |                                          |
|                                         |                                          |
|                                         |                                          |
|                                         |                                          |
|                                         |                                          |
|                                         |                                          |