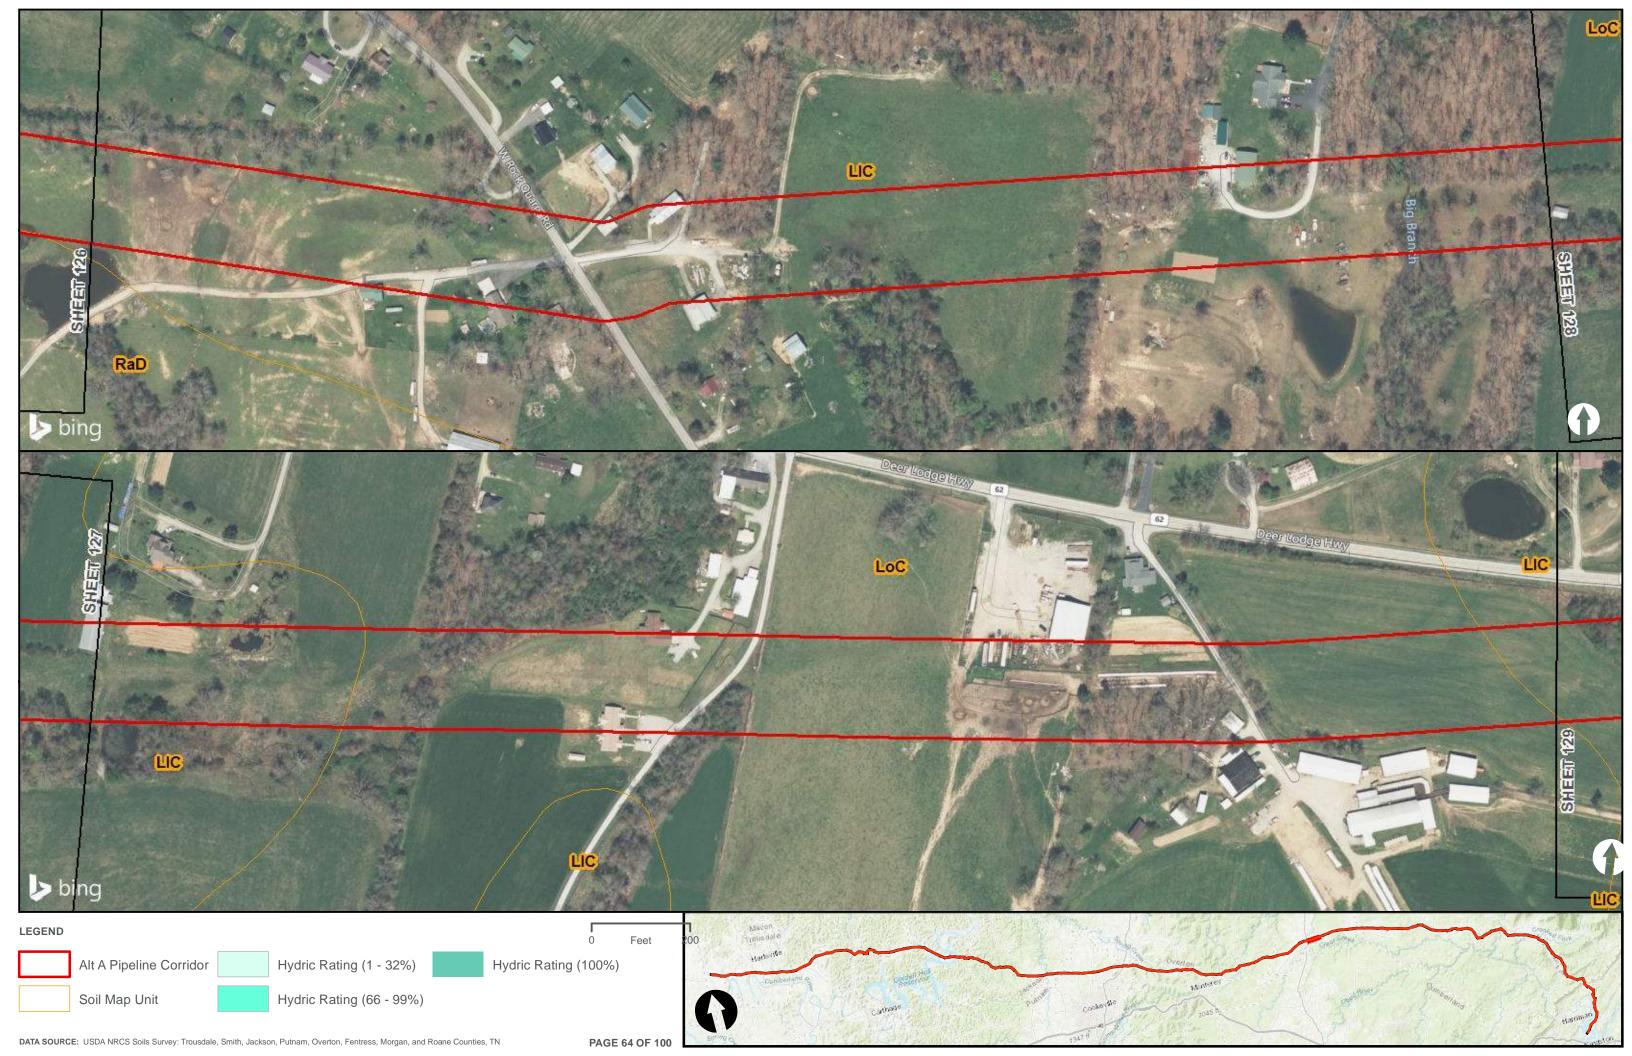

Appendix H.1 – Soils on the ETNG Pipeline

|                                 | Appendix H – Alternative A Pipeline Maps |
|---------------------------------|------------------------------------------|
|                                 |                                          |
|                                 |                                          |
|                                 |                                          |
|                                 |                                          |
|                                 |                                          |
|                                 |                                          |
|                                 |                                          |
|                                 |                                          |
|                                 |                                          |
|                                 |                                          |
|                                 |                                          |
|                                 |                                          |
|                                 |                                          |
| Appendix H.2 – Prime Farmland o | on the FTNG Pineline                     |
| Appoint A Time Tallinana C      | m and Emily in politic                   |
|                                 |                                          |
|                                 |                                          |
|                                 |                                          |
|                                 |                                          |
|                                 |                                          |
|                                 |                                          |
|                                 |                                          |
|                                 |                                          |
|                                 |                                          |
|                                 |                                          |
|                                 |                                          |
|                                 |                                          |
|                                 |                                          |