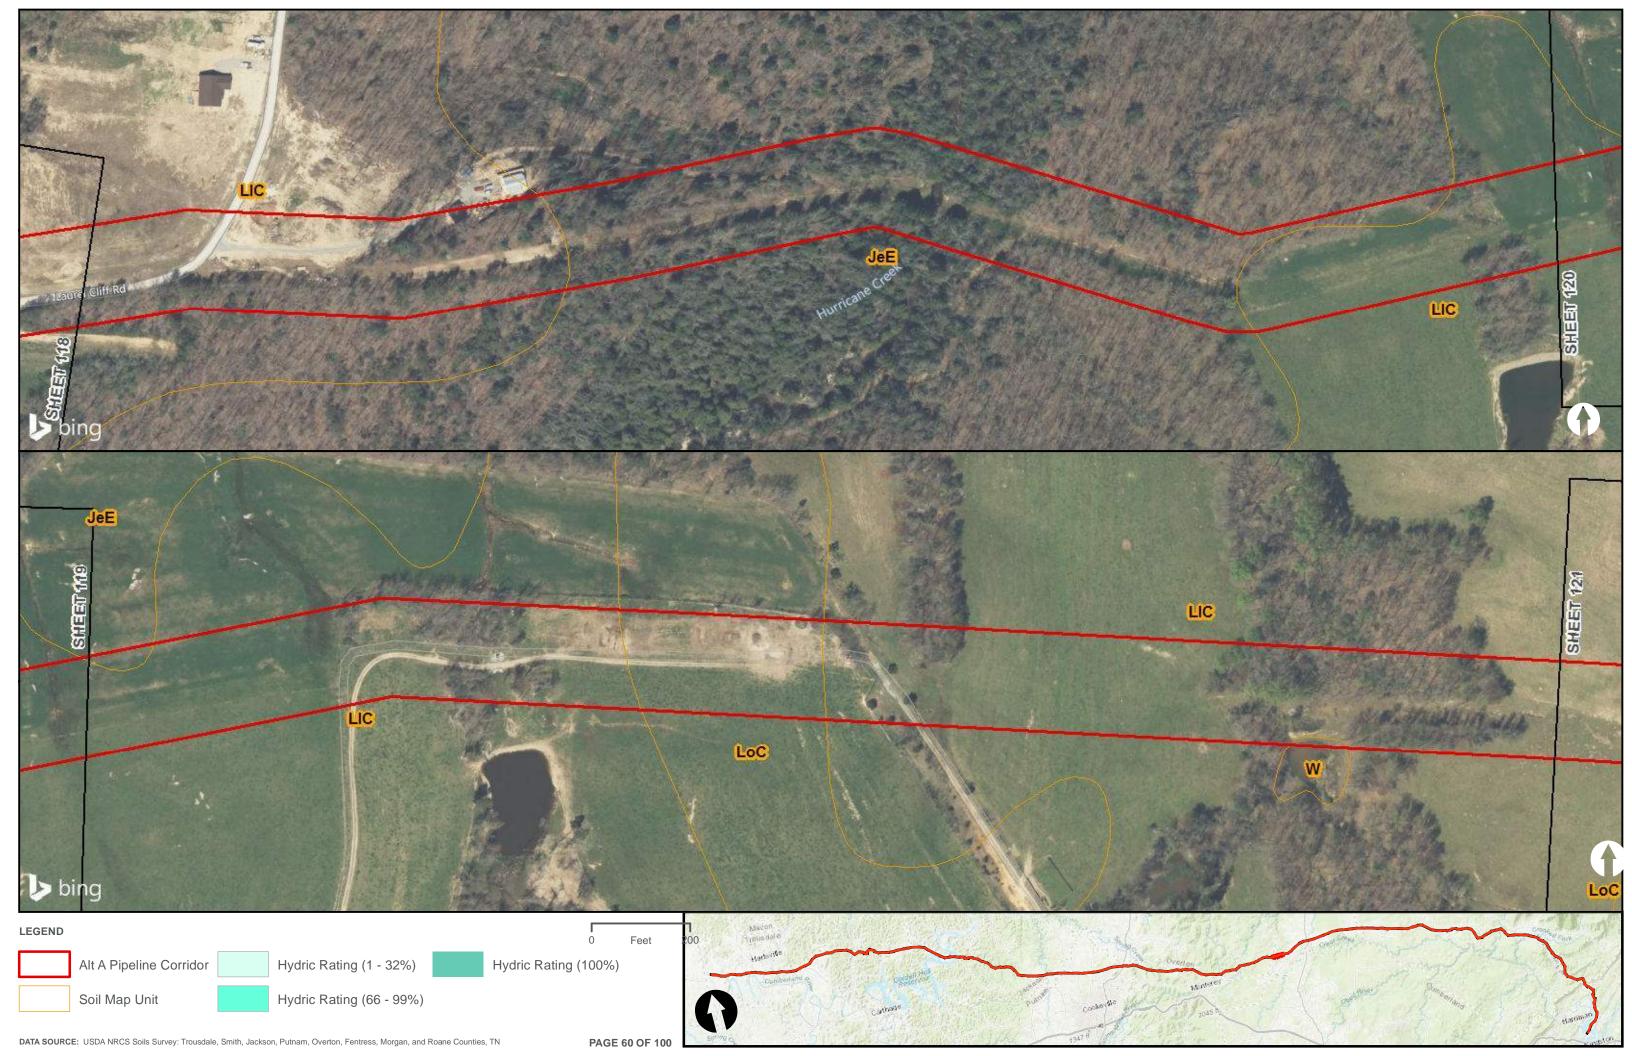

Appendix H.1 – Soils on the ETNG Pipeline

|                                 | Appendix H – Alternative A Pipeline Maps |
|---------------------------------|------------------------------------------|
|                                 |                                          |
|                                 |                                          |
|                                 |                                          |
|                                 |                                          |
|                                 |                                          |
|                                 |                                          |
|                                 |                                          |
|                                 |                                          |
|                                 |                                          |
|                                 |                                          |
|                                 |                                          |
|                                 |                                          |
|                                 |                                          |
| Appendix H.2 – Prime Farmland o | on the FTNG Pineline                     |
| Appoint A Time Tallinana C      | m and Emily in politic                   |
|                                 |                                          |
|                                 |                                          |
|                                 |                                          |
|                                 |                                          |
|                                 |                                          |
|                                 |                                          |
|                                 |                                          |
|                                 |                                          |
|                                 |                                          |
|                                 |                                          |
|                                 |                                          |
|                                 |                                          |
|                                 |                                          |