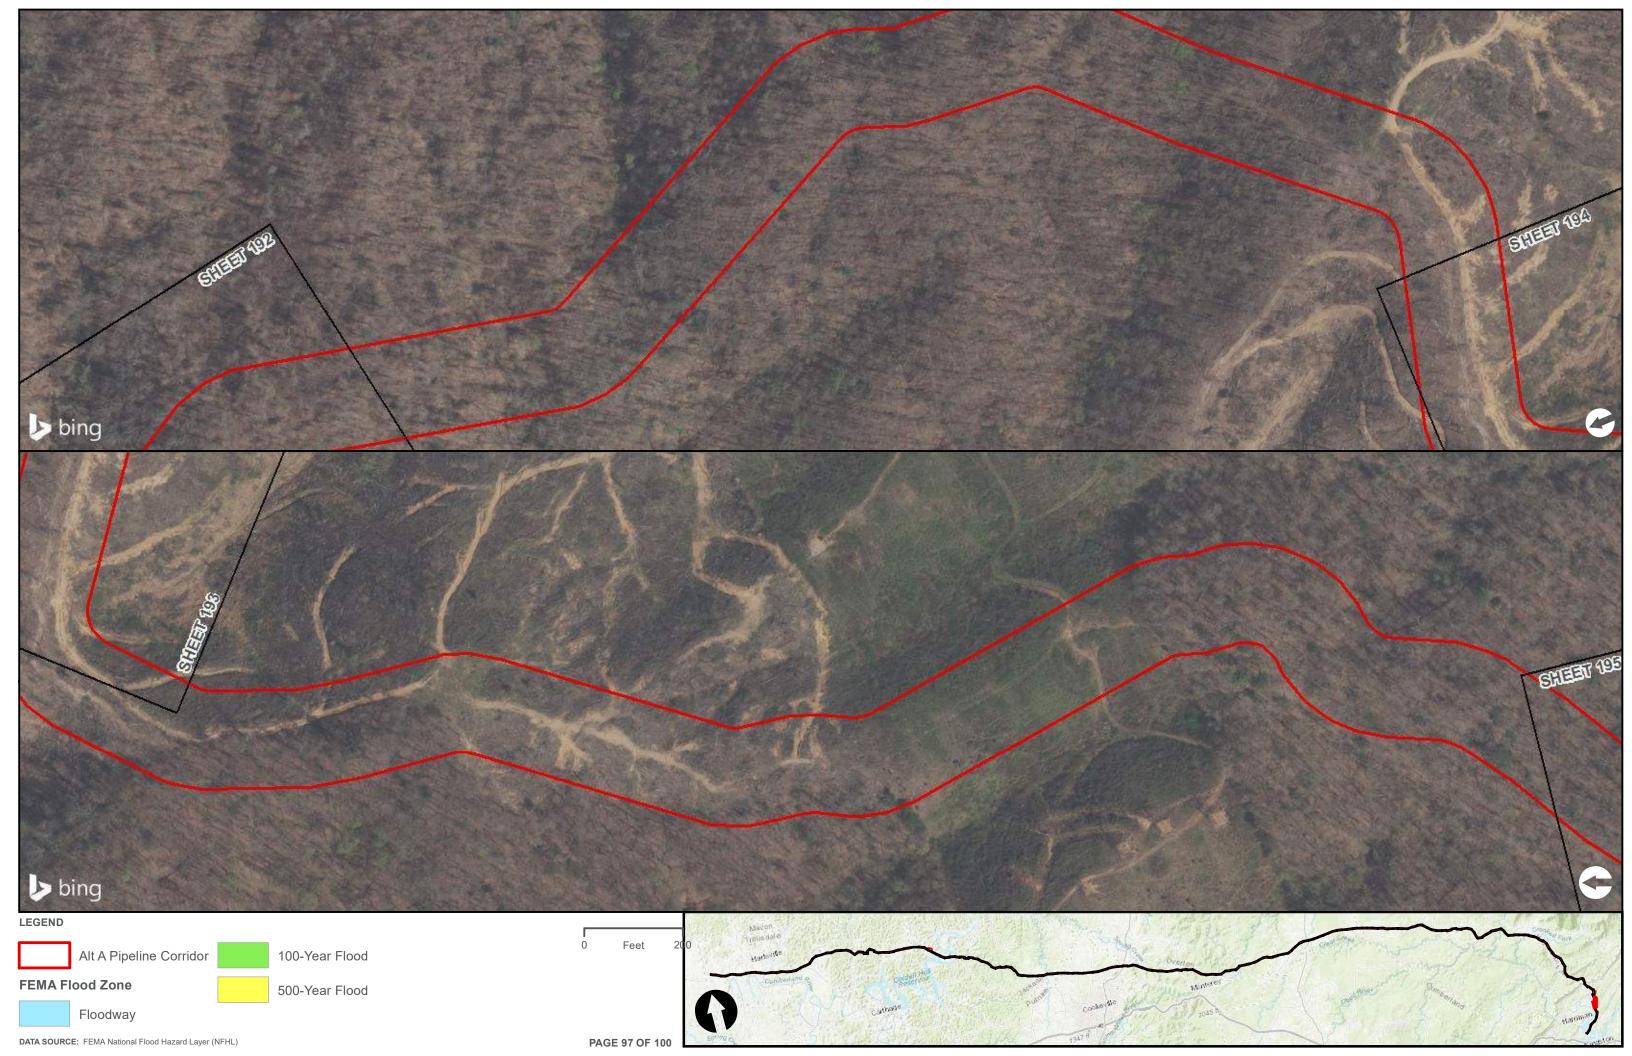

|                                        | Appendix H – Alternative A Pipeline Maps |
|----------------------------------------|------------------------------------------|
|                                        |                                          |
|                                        |                                          |
|                                        |                                          |
|                                        |                                          |
|                                        |                                          |
|                                        |                                          |
|                                        |                                          |
|                                        |                                          |
| Appendix H.3 – Flood Zones in the vici | nity of the ETNG Pipeline                |
|                                        |                                          |
|                                        |                                          |
|                                        |                                          |
|                                        |                                          |
|                                        |                                          |
|                                        |                                          |
|                                        |                                          |
|                                        |                                          |
|                                        |                                          |