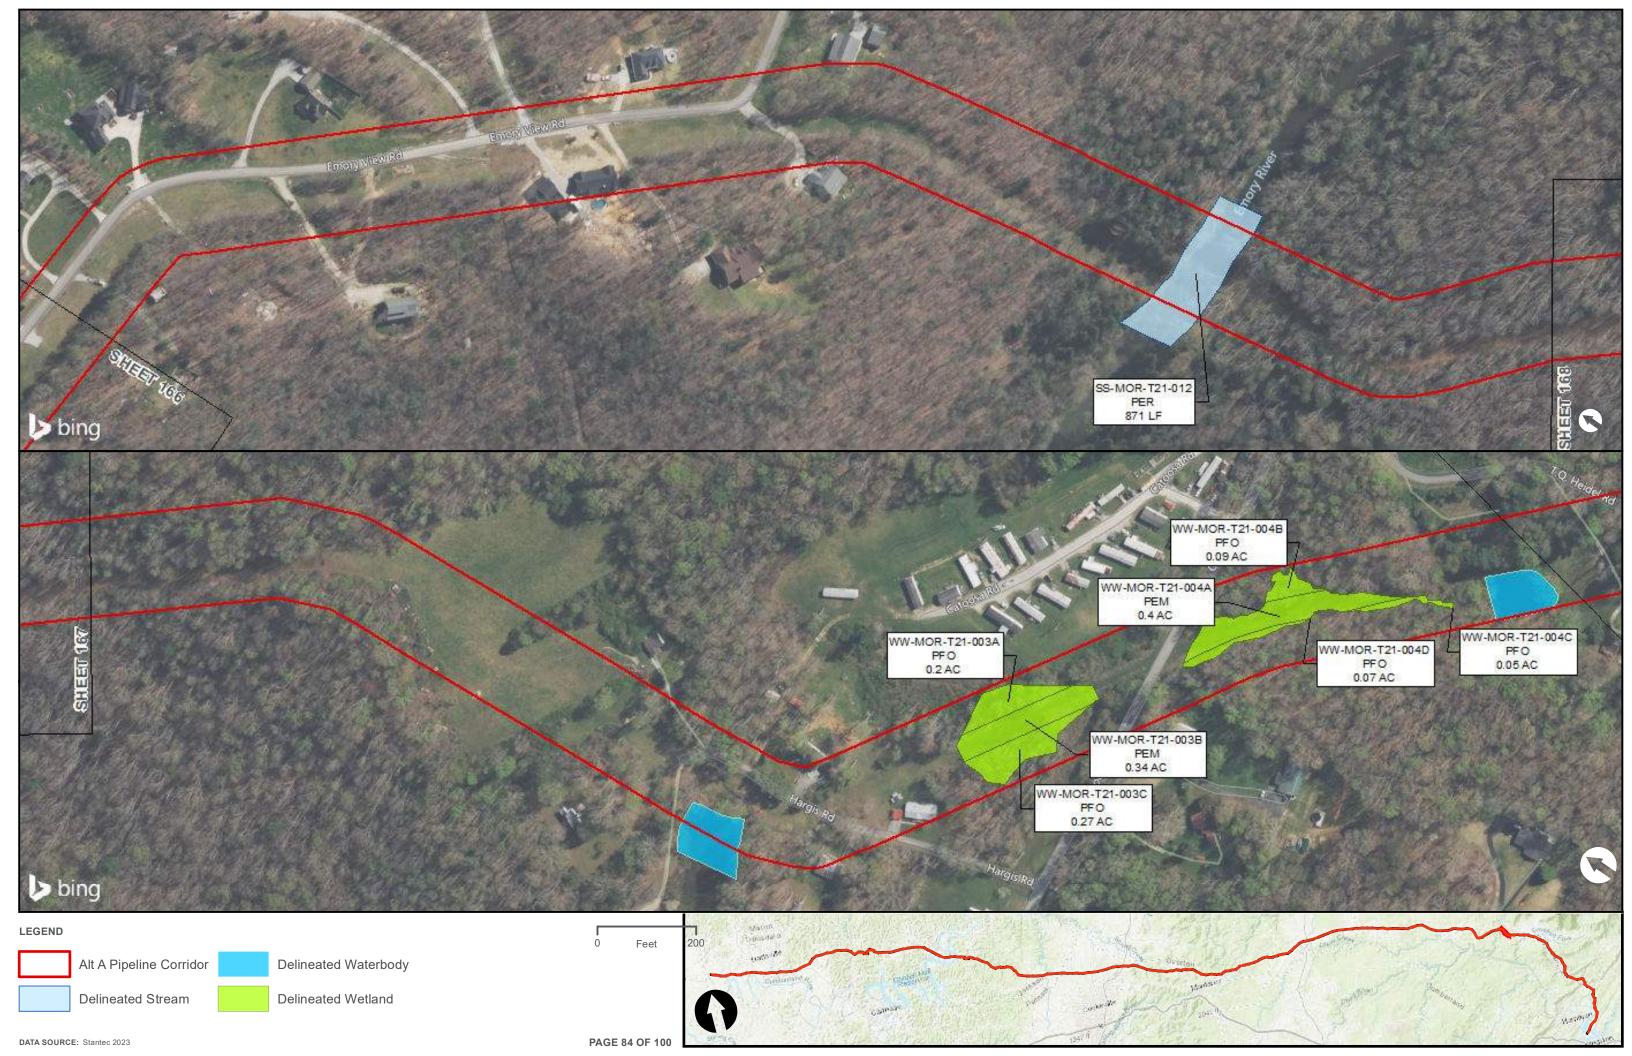

|                                         | Appendix H – Alternative A Pipeline Maps |
|-----------------------------------------|------------------------------------------|
|                                         |                                          |
|                                         |                                          |
|                                         |                                          |
|                                         |                                          |
|                                         |                                          |
|                                         |                                          |
|                                         |                                          |
|                                         |                                          |
|                                         |                                          |
|                                         |                                          |
|                                         |                                          |
| Appendix H.4 – Surface Waters identifie | ed within the ETNG Pipeline              |
|                                         |                                          |
|                                         |                                          |
|                                         |                                          |
|                                         |                                          |
|                                         |                                          |
|                                         |                                          |
|                                         |                                          |
|                                         |                                          |
|                                         |                                          |
|                                         |                                          |
|                                         |                                          |
|                                         |                                          |
|                                         |                                          |
|                                         |                                          |