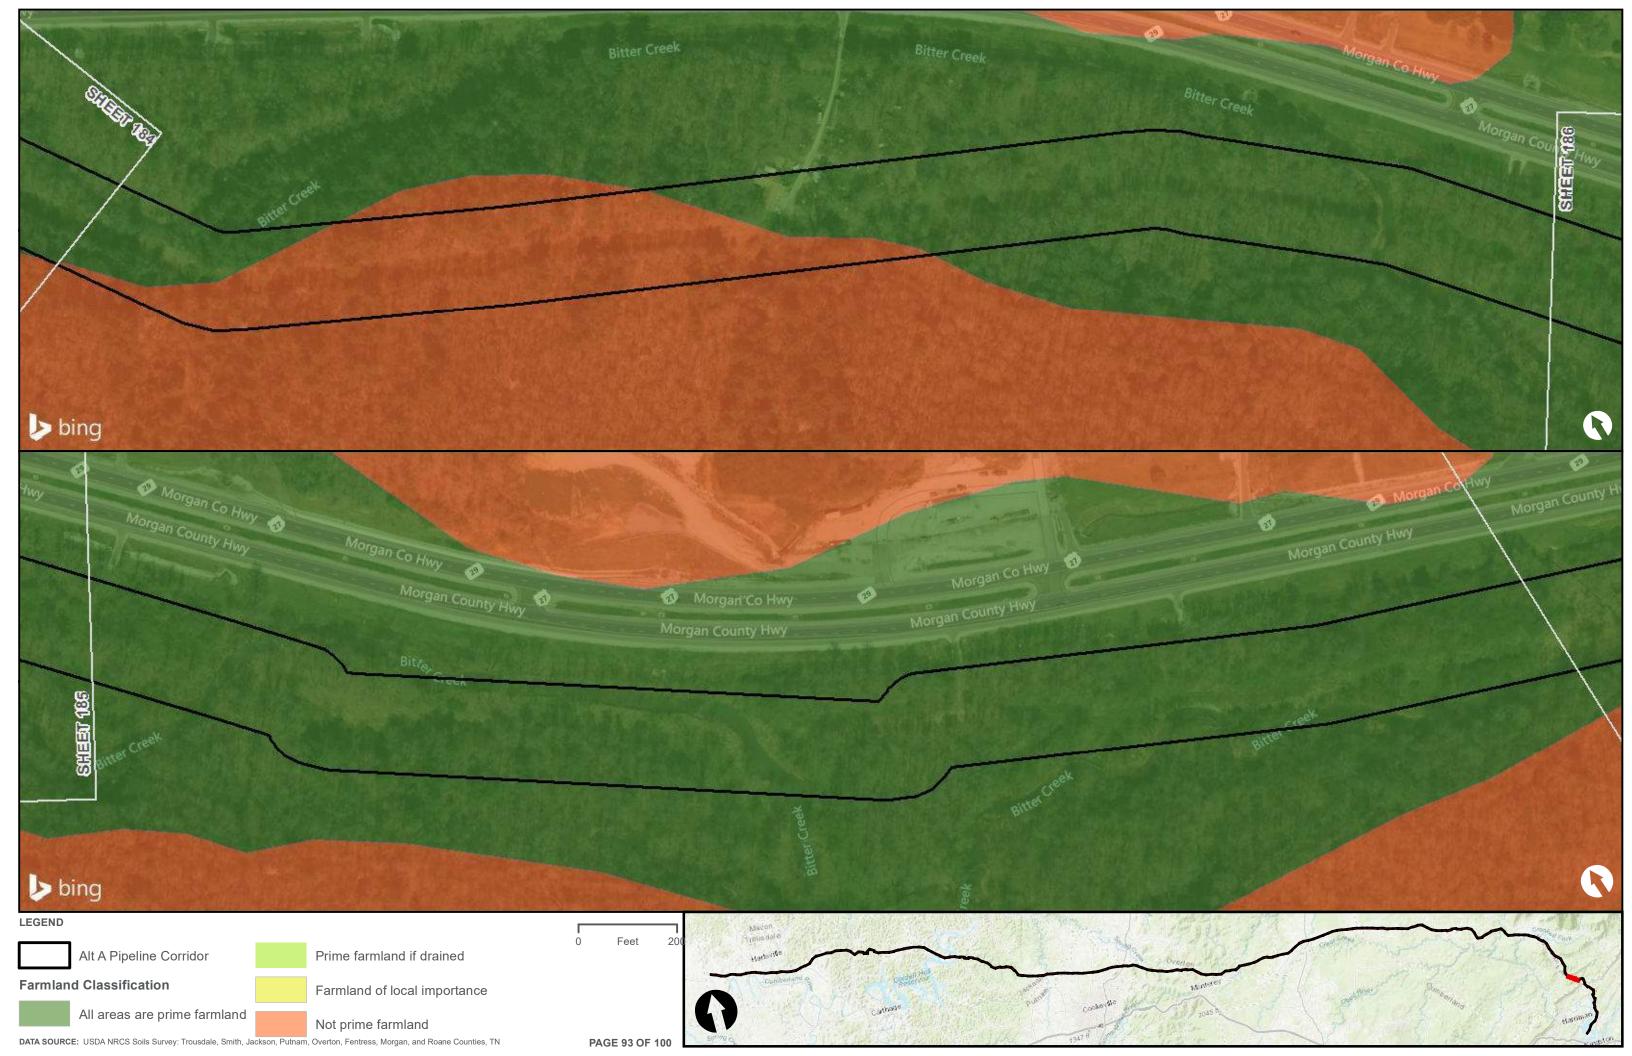

Appendix H.1 – Soils on the ETNG Pipeline

|                                 | Appendix H – Alternative A Pipeline Maps |
|---------------------------------|------------------------------------------|
|                                 |                                          |
|                                 |                                          |
|                                 |                                          |
|                                 |                                          |
|                                 |                                          |
|                                 |                                          |
|                                 |                                          |
|                                 |                                          |
|                                 |                                          |
|                                 |                                          |
|                                 |                                          |
|                                 |                                          |
|                                 |                                          |
| Appendix H.2 – Prime Farmland o | on the FTNG Pineline                     |
| Appoint A Time Tallinana C      | m and Emily in politic                   |
|                                 |                                          |
|                                 |                                          |
|                                 |                                          |
|                                 |                                          |
|                                 |                                          |
|                                 |                                          |
|                                 |                                          |
|                                 |                                          |
|                                 |                                          |
|                                 |                                          |
|                                 |                                          |
|                                 |                                          |
|                                 |                                          |