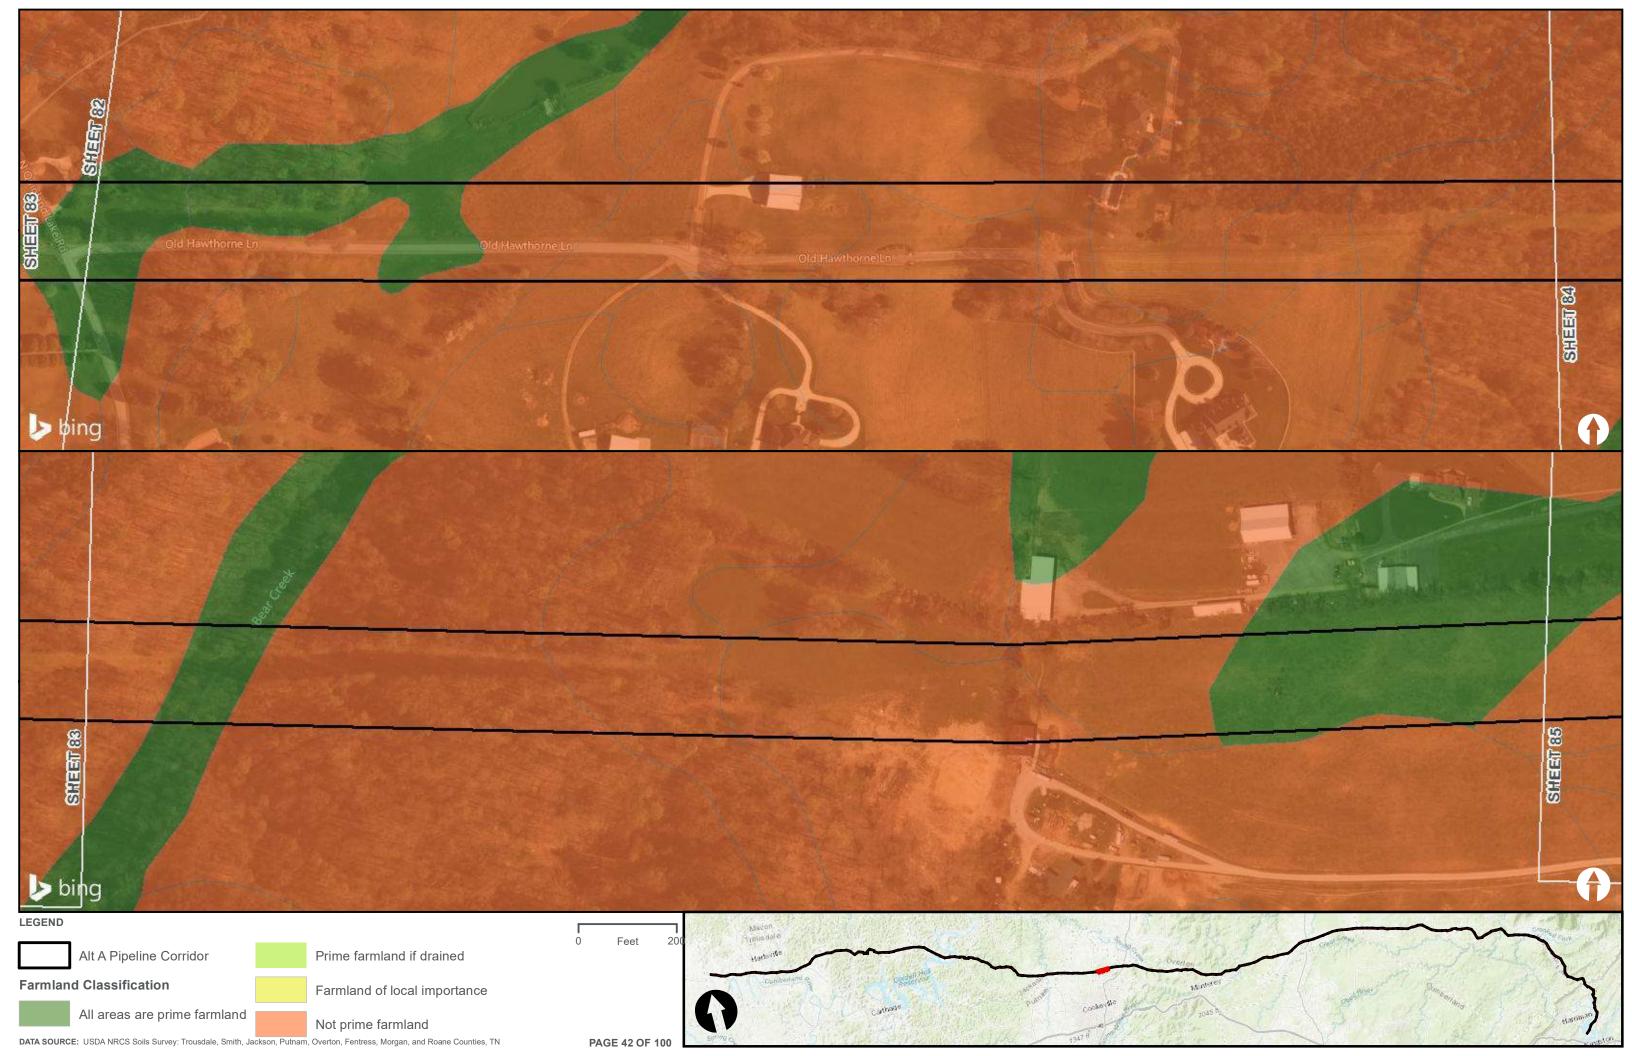

Appendix H.1 – Soils on the ETNG Pipeline

|                                 | Appendix H – Alternative A Pipeline Maps |
|---------------------------------|------------------------------------------|
|                                 |                                          |
|                                 |                                          |
|                                 |                                          |
|                                 |                                          |
|                                 |                                          |
|                                 |                                          |
|                                 |                                          |
|                                 |                                          |
|                                 |                                          |
|                                 |                                          |
|                                 |                                          |
|                                 |                                          |
|                                 |                                          |
| Appendix H.2 – Prime Farmland o | on the FTNG Pineline                     |
| Appoint A Time Tallinana C      | m and Emily in politic                   |
|                                 |                                          |
|                                 |                                          |
|                                 |                                          |
|                                 |                                          |
|                                 |                                          |
|                                 |                                          |
|                                 |                                          |
|                                 |                                          |
|                                 |                                          |
|                                 |                                          |
|                                 |                                          |
|                                 |                                          |
|                                 |                                          |