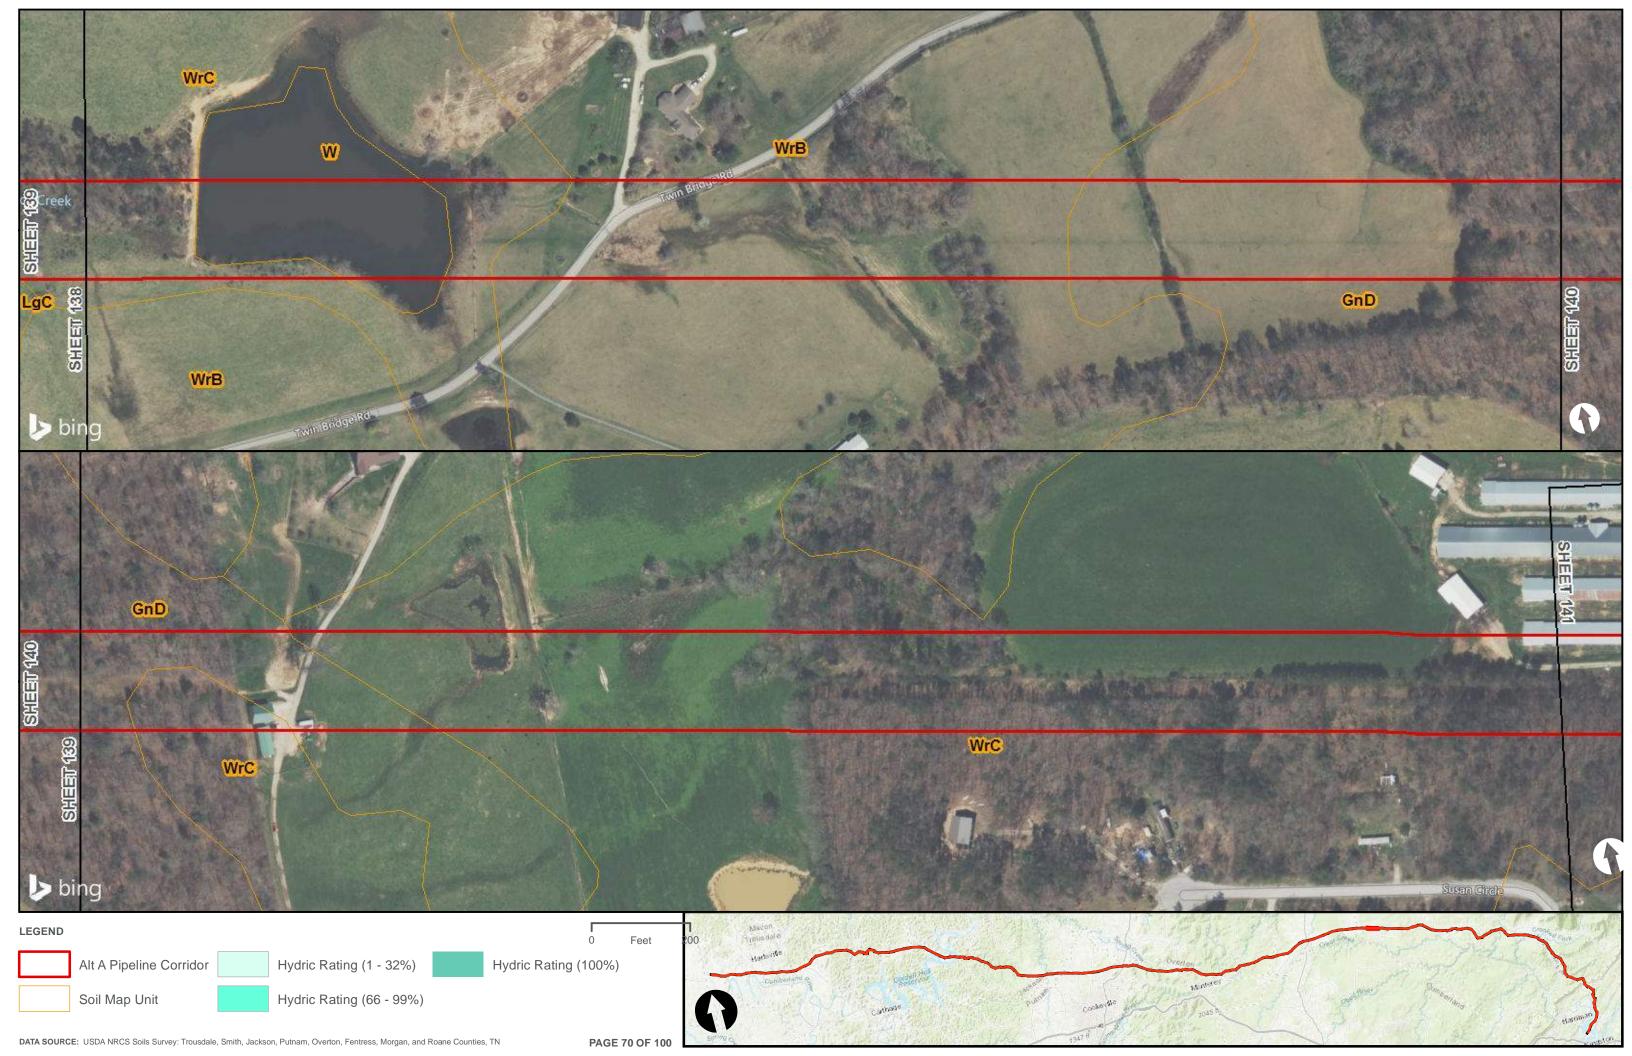

Appendix H.1 – Soils on the ETNG Pipeline

|                                 | Appendix H – Alternative A Pipeline Maps |
|---------------------------------|------------------------------------------|
|                                 |                                          |
|                                 |                                          |
|                                 |                                          |
|                                 |                                          |
|                                 |                                          |
|                                 |                                          |
|                                 |                                          |
|                                 |                                          |
|                                 |                                          |
|                                 |                                          |
|                                 |                                          |
|                                 |                                          |
|                                 |                                          |
| Appendix H.2 – Prime Farmland o | on the FTNG Pineline                     |
| Appoint A Time Tallinana C      | m and Emily in politic                   |
|                                 |                                          |
|                                 |                                          |
|                                 |                                          |
|                                 |                                          |
|                                 |                                          |
|                                 |                                          |
|                                 |                                          |
|                                 |                                          |
|                                 |                                          |
|                                 |                                          |
|                                 |                                          |
|                                 |                                          |
|                                 |                                          |