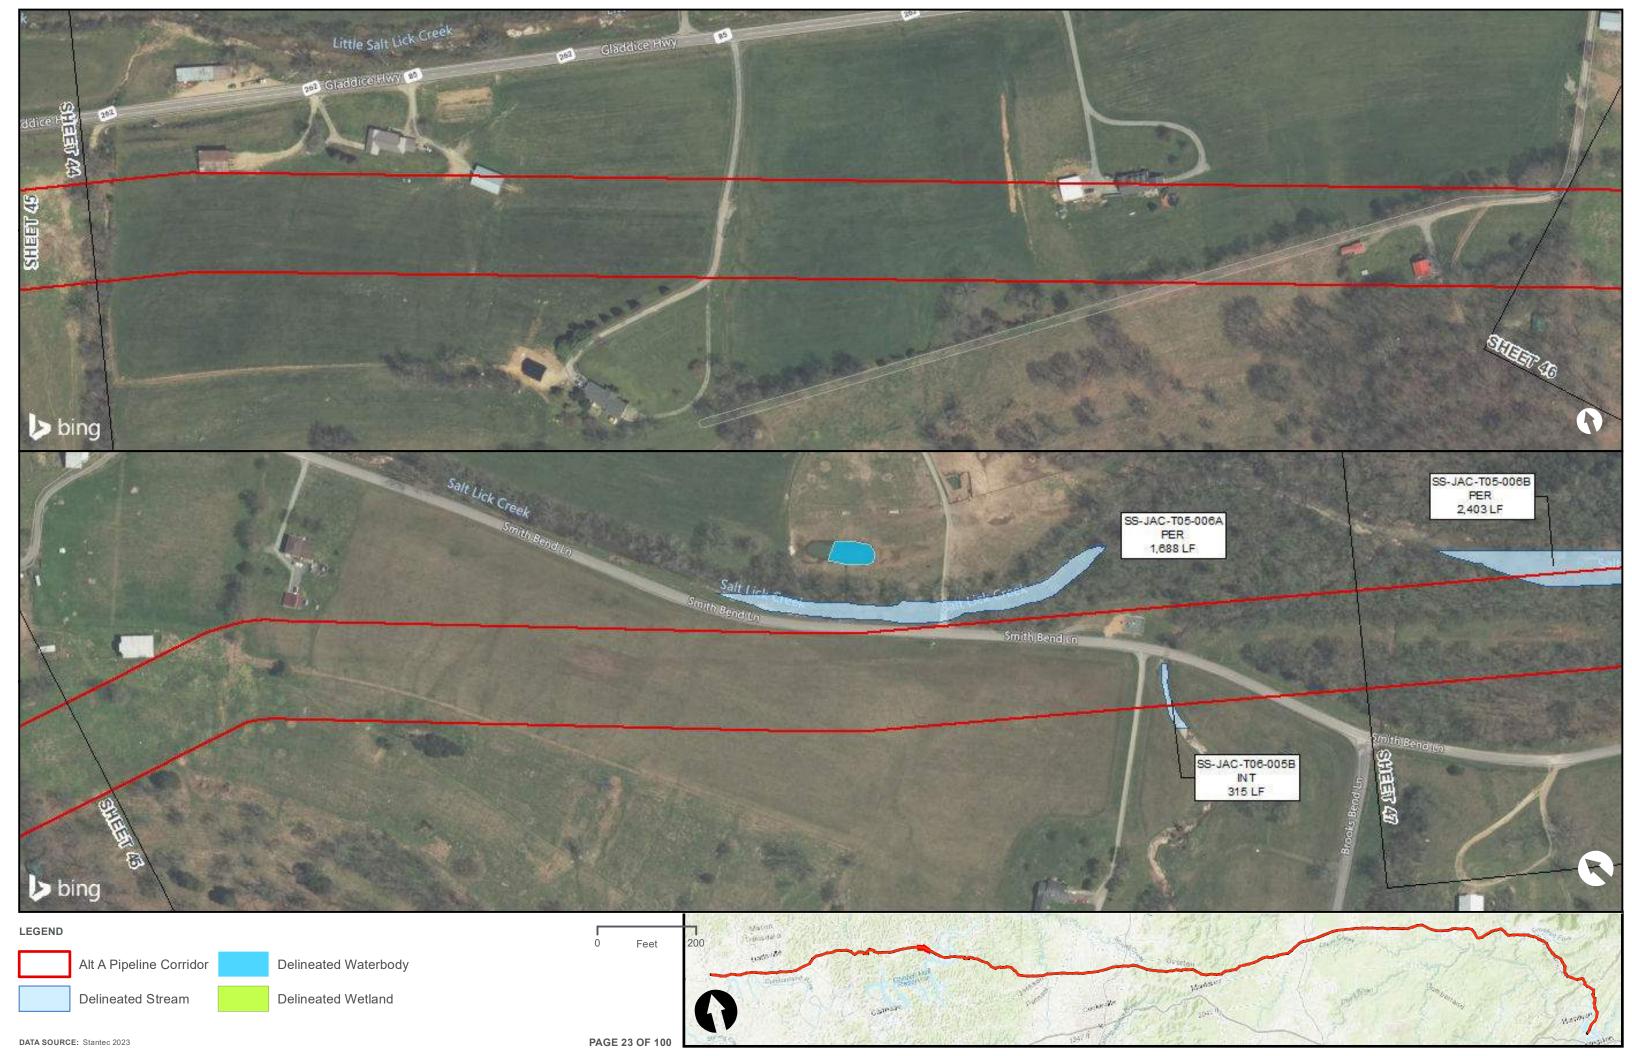

|                                         | Appendix H – Alternative A Pipeline Maps |
|-----------------------------------------|------------------------------------------|
|                                         |                                          |
|                                         |                                          |
|                                         |                                          |
|                                         |                                          |
|                                         |                                          |
|                                         |                                          |
|                                         |                                          |
|                                         |                                          |
|                                         |                                          |
|                                         |                                          |
|                                         |                                          |
| Appendix H.4 – Surface Waters identifie | ed within the ETNG Pipeline              |
|                                         |                                          |
|                                         |                                          |
|                                         |                                          |
|                                         |                                          |
|                                         |                                          |
|                                         |                                          |
|                                         |                                          |
|                                         |                                          |
|                                         |                                          |
|                                         |                                          |
|                                         |                                          |
|                                         |                                          |
|                                         |                                          |
|                                         |                                          |