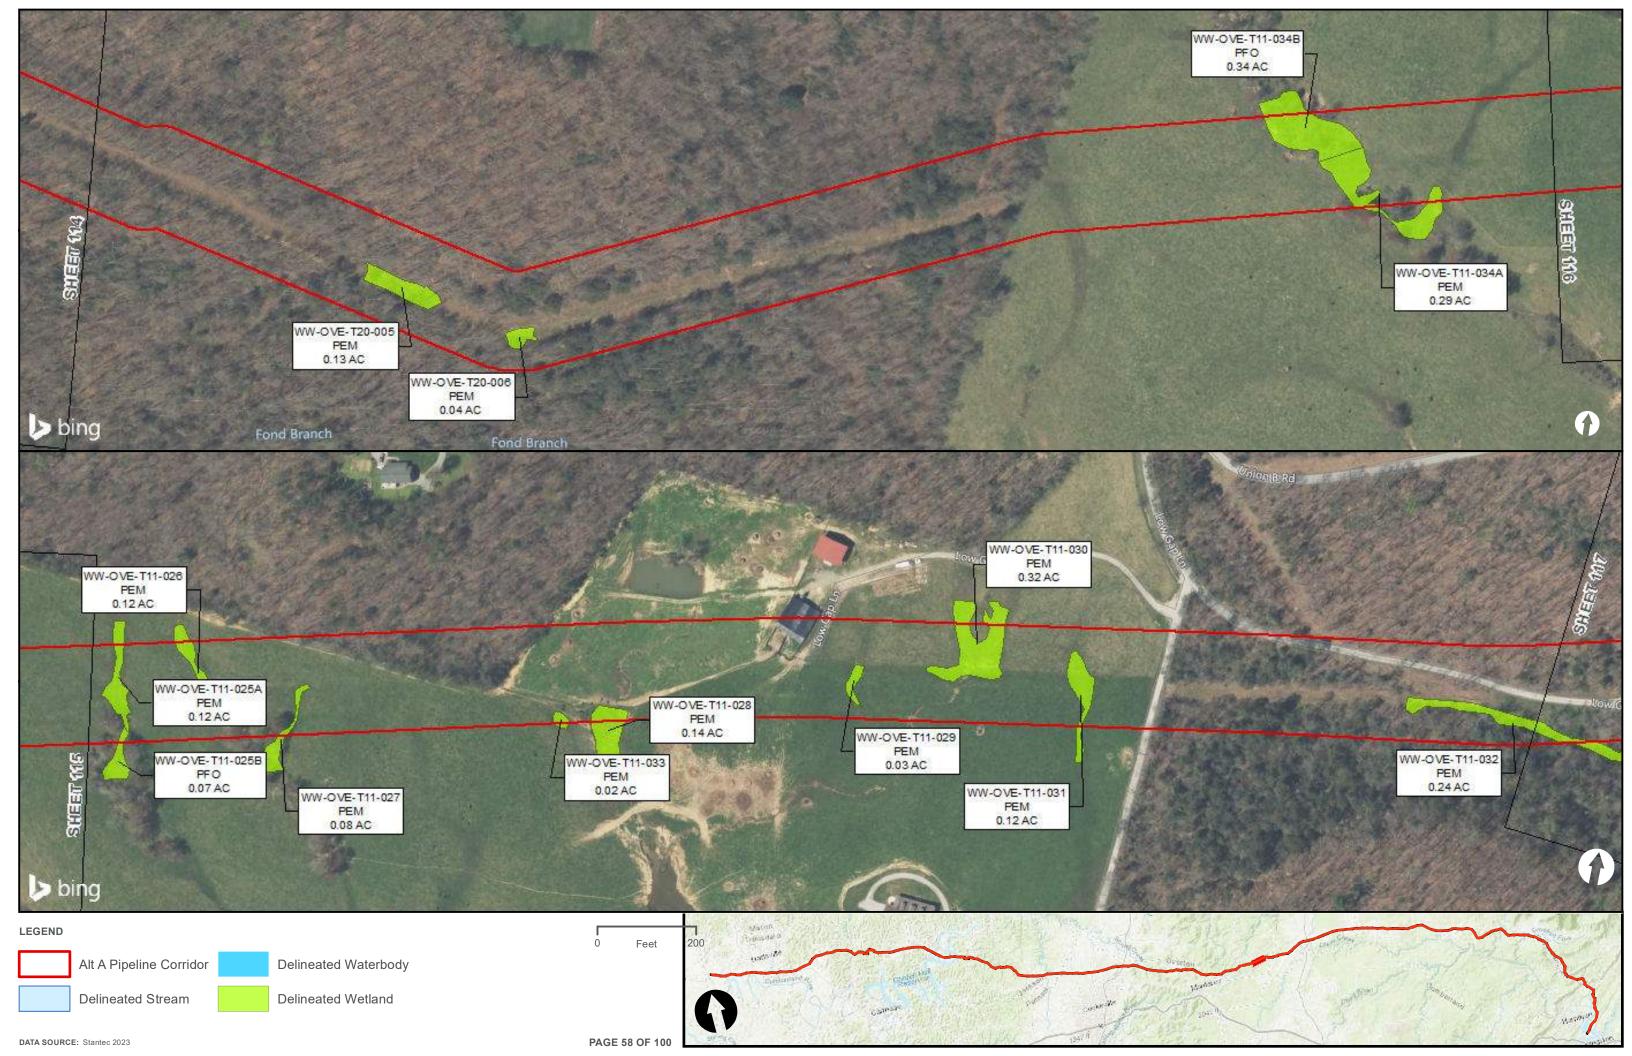

|                                         | Appendix H – Alternative A Pipeline Maps |
|-----------------------------------------|------------------------------------------|
|                                         |                                          |
|                                         |                                          |
|                                         |                                          |
|                                         |                                          |
|                                         |                                          |
|                                         |                                          |
|                                         |                                          |
|                                         |                                          |
|                                         |                                          |
|                                         |                                          |
|                                         |                                          |
| Appendix H.4 – Surface Waters identifie | ed within the ETNG Pipeline              |
|                                         |                                          |
|                                         |                                          |
|                                         |                                          |
|                                         |                                          |
|                                         |                                          |
|                                         |                                          |
|                                         |                                          |
|                                         |                                          |
|                                         |                                          |
|                                         |                                          |
|                                         |                                          |
|                                         |                                          |
|                                         |                                          |
|                                         |                                          |