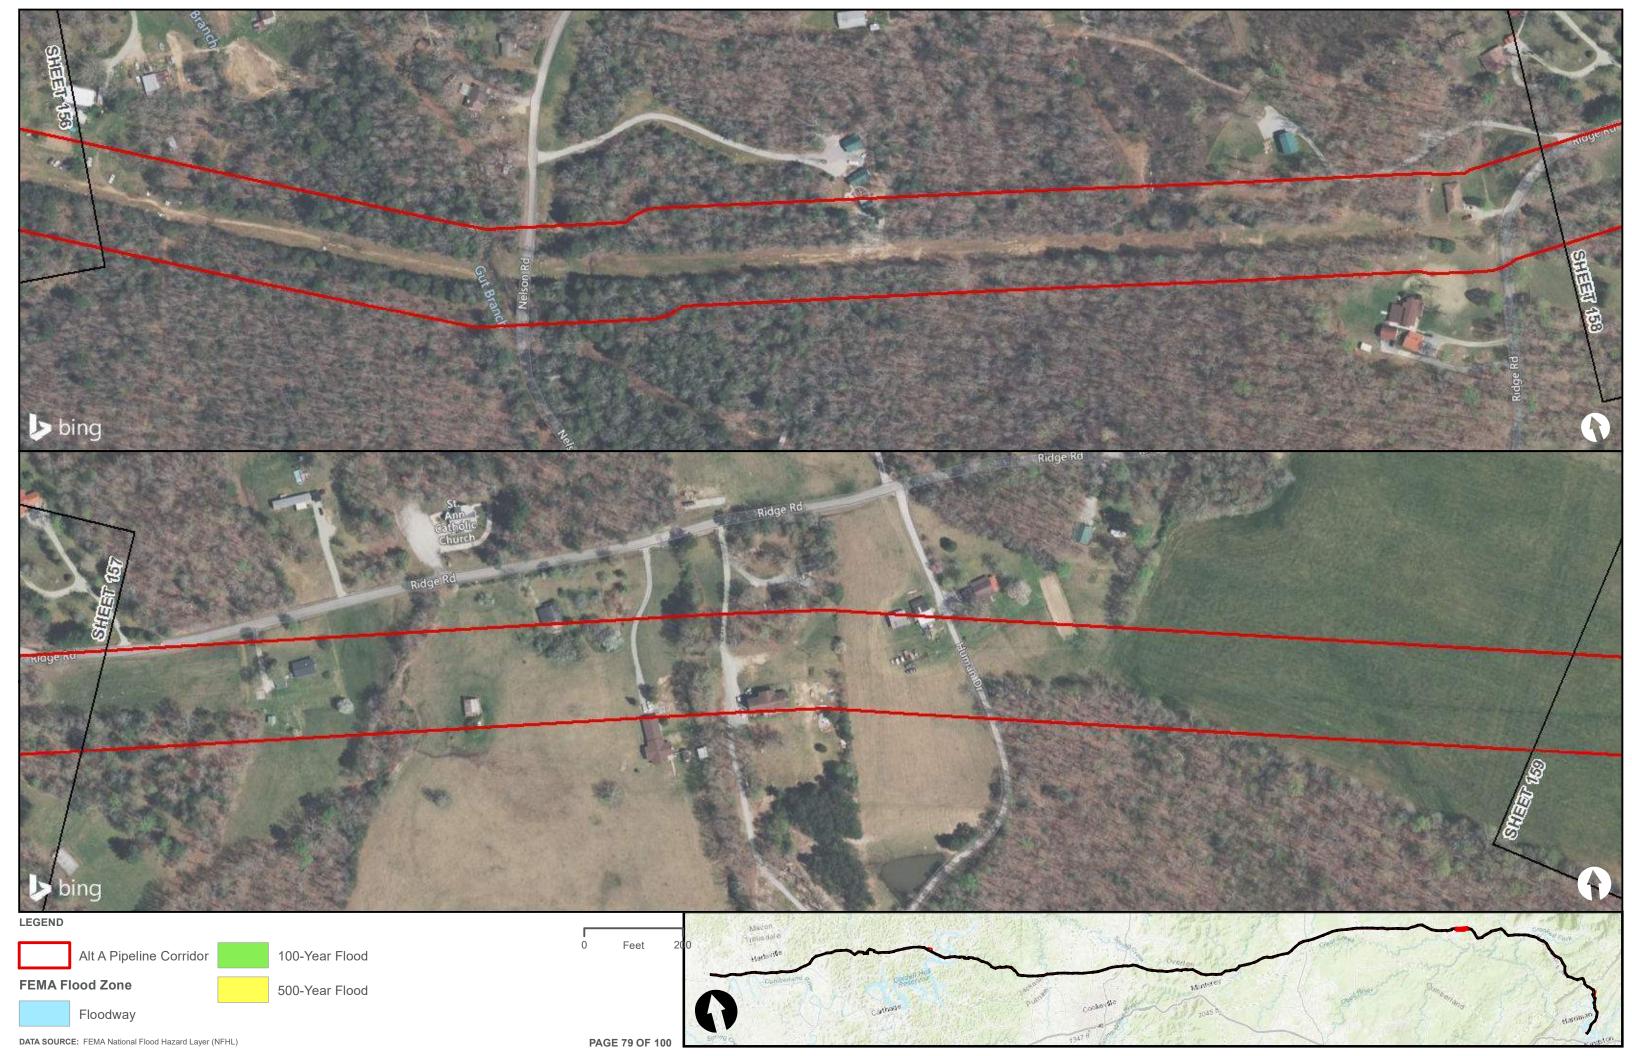

|                                        | Appendix H – Alternative A Pipeline Maps |
|----------------------------------------|------------------------------------------|
|                                        |                                          |
|                                        |                                          |
|                                        |                                          |
|                                        |                                          |
|                                        |                                          |
|                                        |                                          |
|                                        |                                          |
|                                        |                                          |
| Appendix H.3 – Flood Zones in the vici | nity of the ETNG Pipeline                |
|                                        |                                          |
|                                        |                                          |
|                                        |                                          |
|                                        |                                          |
|                                        |                                          |
|                                        |                                          |
|                                        |                                          |
|                                        |                                          |
|                                        |                                          |