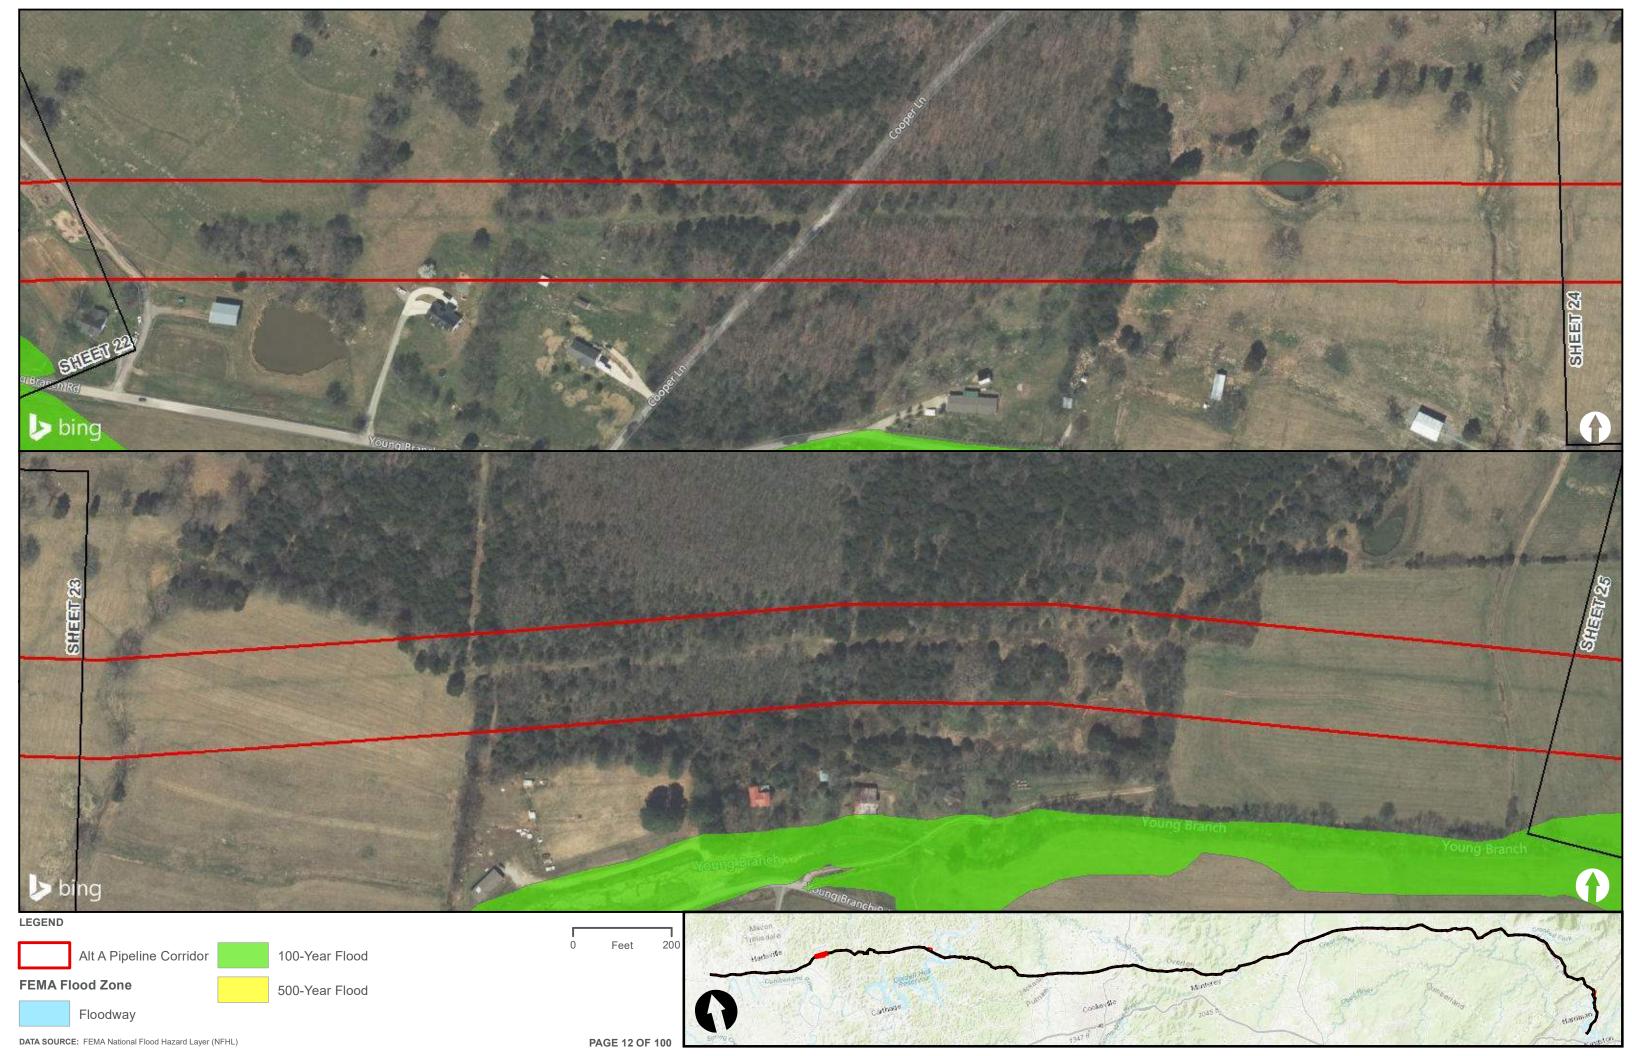

|                                        | Appendix H – Alternative A Pipeline Maps |
|----------------------------------------|------------------------------------------|
|                                        |                                          |
|                                        |                                          |
|                                        |                                          |
|                                        |                                          |
|                                        |                                          |
|                                        |                                          |
|                                        |                                          |
|                                        |                                          |
| Appendix H.3 – Flood Zones in the vici | nity of the ETNG Pipeline                |
|                                        |                                          |
|                                        |                                          |
|                                        |                                          |
|                                        |                                          |
|                                        |                                          |
|                                        |                                          |
|                                        |                                          |
|                                        |                                          |
|                                        |                                          |