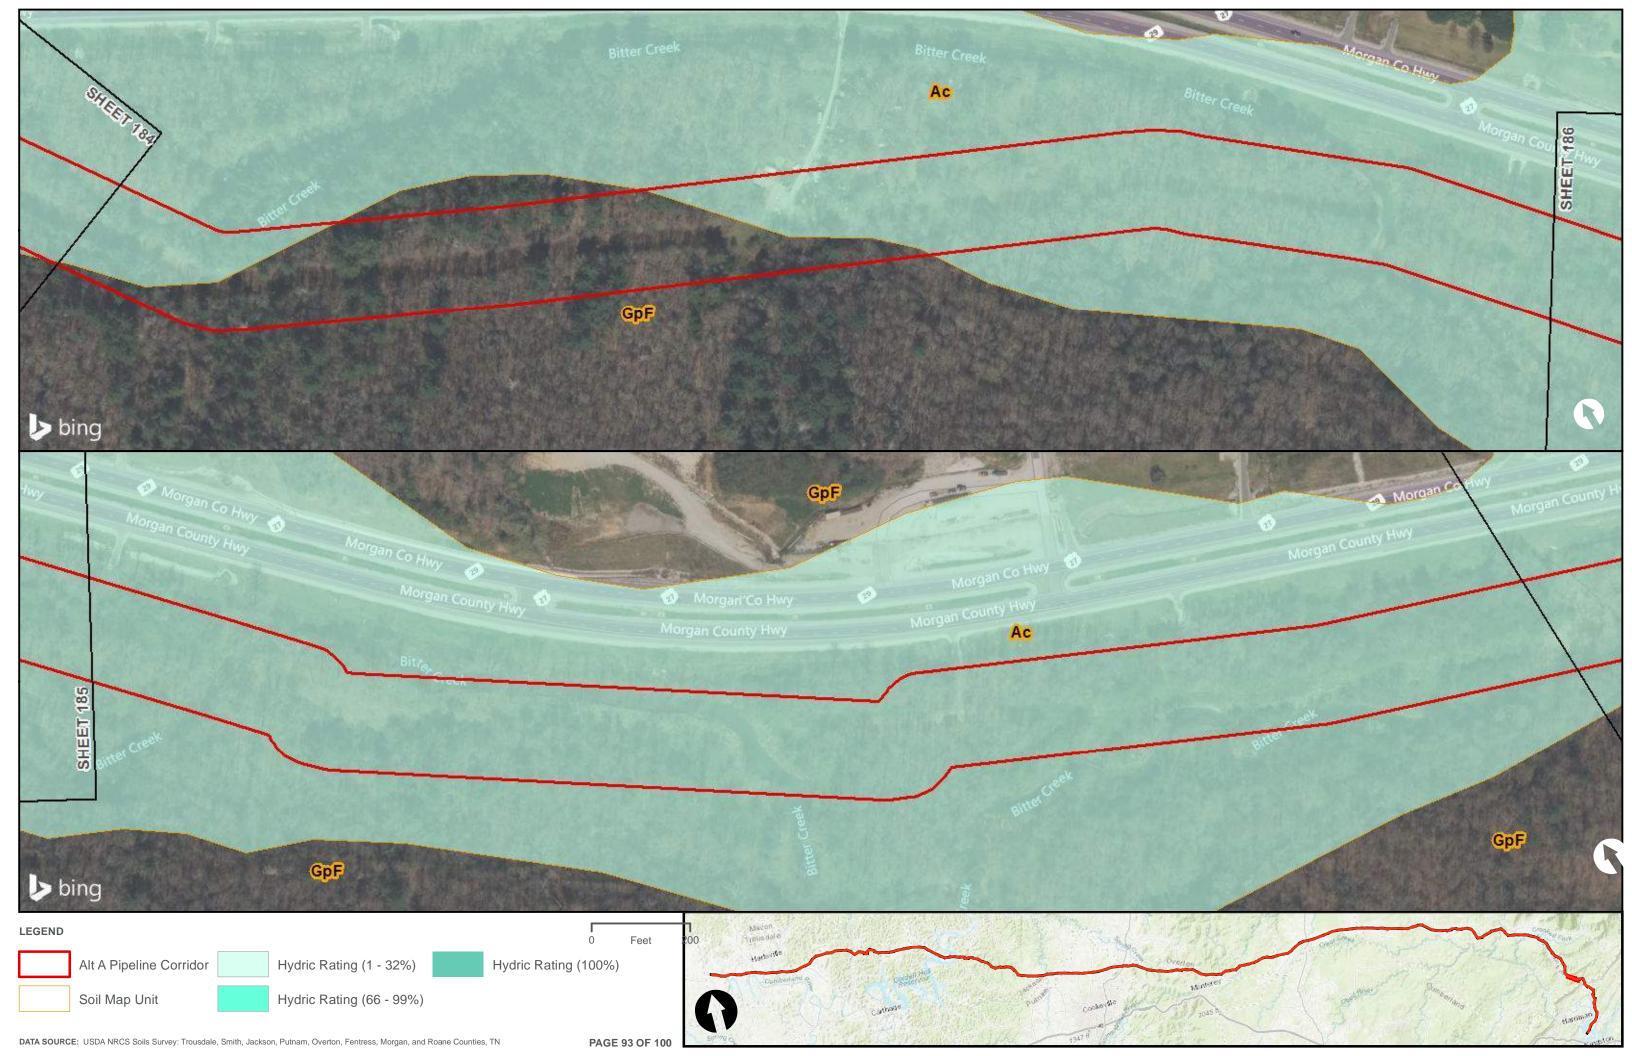

Appendix H.1 – Soils on the ETNG Pipeline

|                                 | Appendix H – Alternative A Pipeline Maps |
|---------------------------------|------------------------------------------|
|                                 |                                          |
|                                 |                                          |
|                                 |                                          |
|                                 |                                          |
|                                 |                                          |
|                                 |                                          |
|                                 |                                          |
|                                 |                                          |
|                                 |                                          |
|                                 |                                          |
|                                 |                                          |
|                                 |                                          |
|                                 |                                          |
| Appendix H.2 – Prime Farmland o | on the FTNG Pineline                     |
| Appoint A Time Tallinana C      | m and Emily in politic                   |
|                                 |                                          |
|                                 |                                          |
|                                 |                                          |
|                                 |                                          |
|                                 |                                          |
|                                 |                                          |
|                                 |                                          |
|                                 |                                          |
|                                 |                                          |
|                                 |                                          |
|                                 |                                          |
|                                 |                                          |
|                                 |                                          |