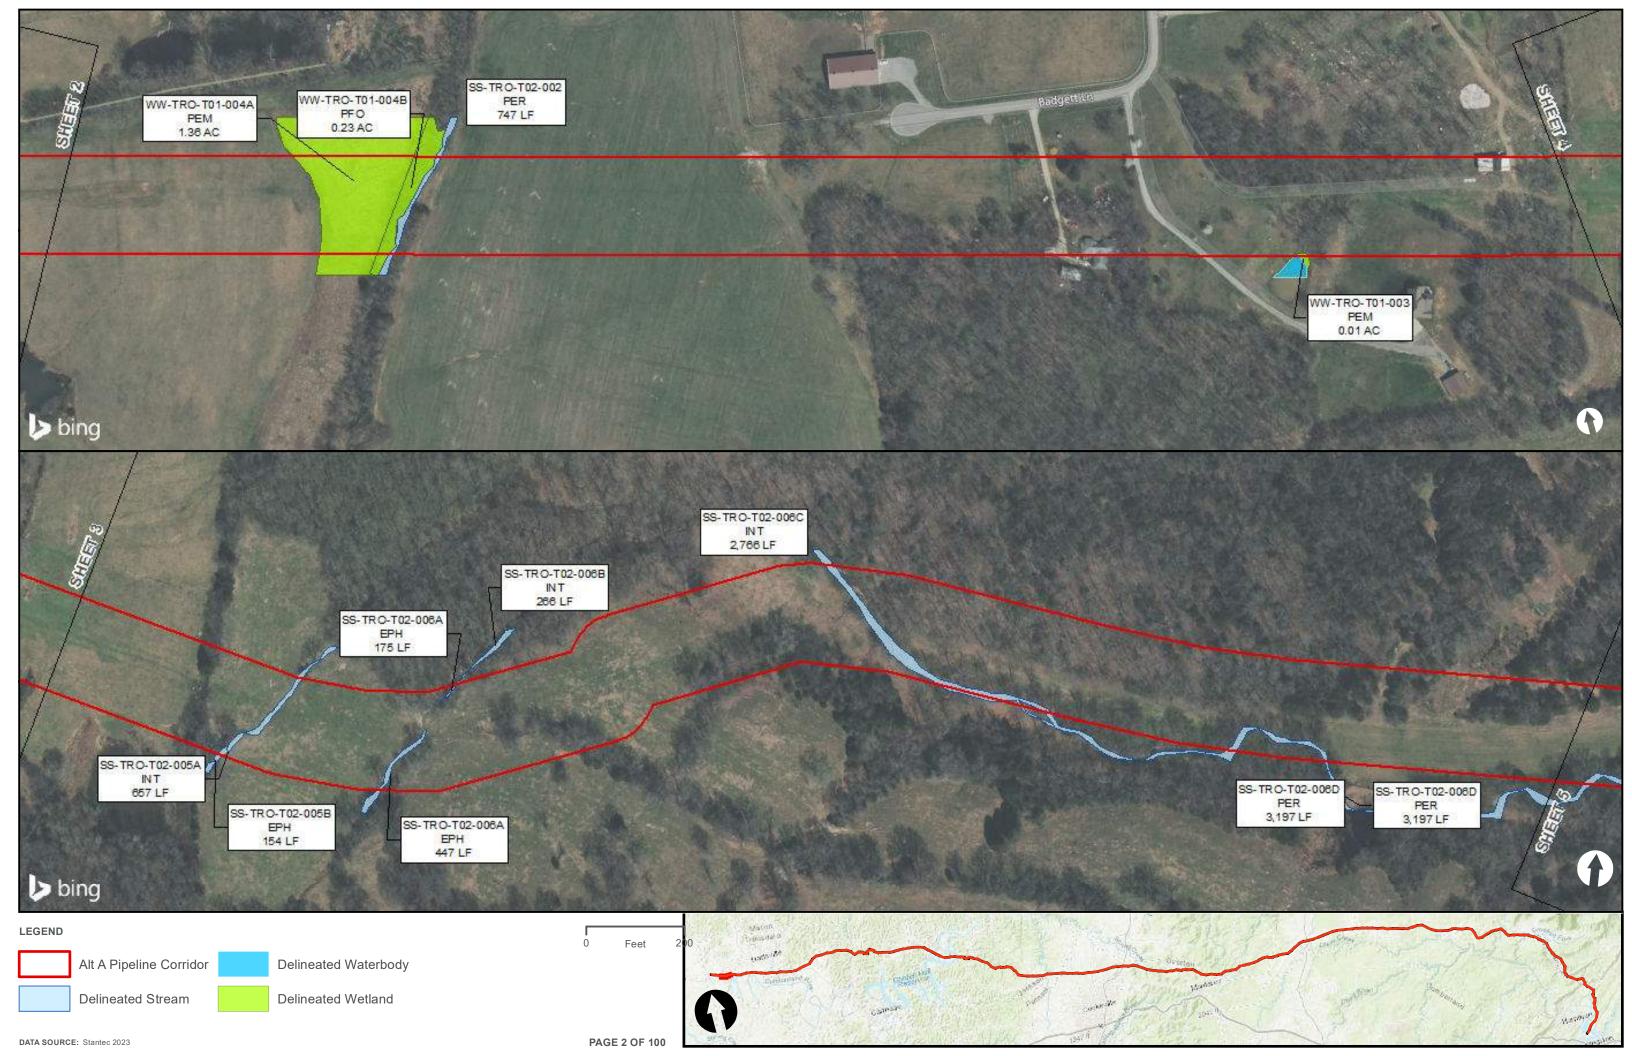

|                                         | Appendix H – Alternative A Pipeline Maps |
|-----------------------------------------|------------------------------------------|
|                                         |                                          |
|                                         |                                          |
|                                         |                                          |
|                                         |                                          |
|                                         |                                          |
|                                         |                                          |
|                                         |                                          |
|                                         |                                          |
|                                         |                                          |
|                                         |                                          |
|                                         |                                          |
| Appendix H.4 – Surface Waters identifie | ed within the ETNG Pipeline              |
|                                         |                                          |
|                                         |                                          |
|                                         |                                          |
|                                         |                                          |
|                                         |                                          |
|                                         |                                          |
|                                         |                                          |
|                                         |                                          |
|                                         |                                          |
|                                         |                                          |
|                                         |                                          |
|                                         |                                          |
|                                         |                                          |
|                                         |                                          |