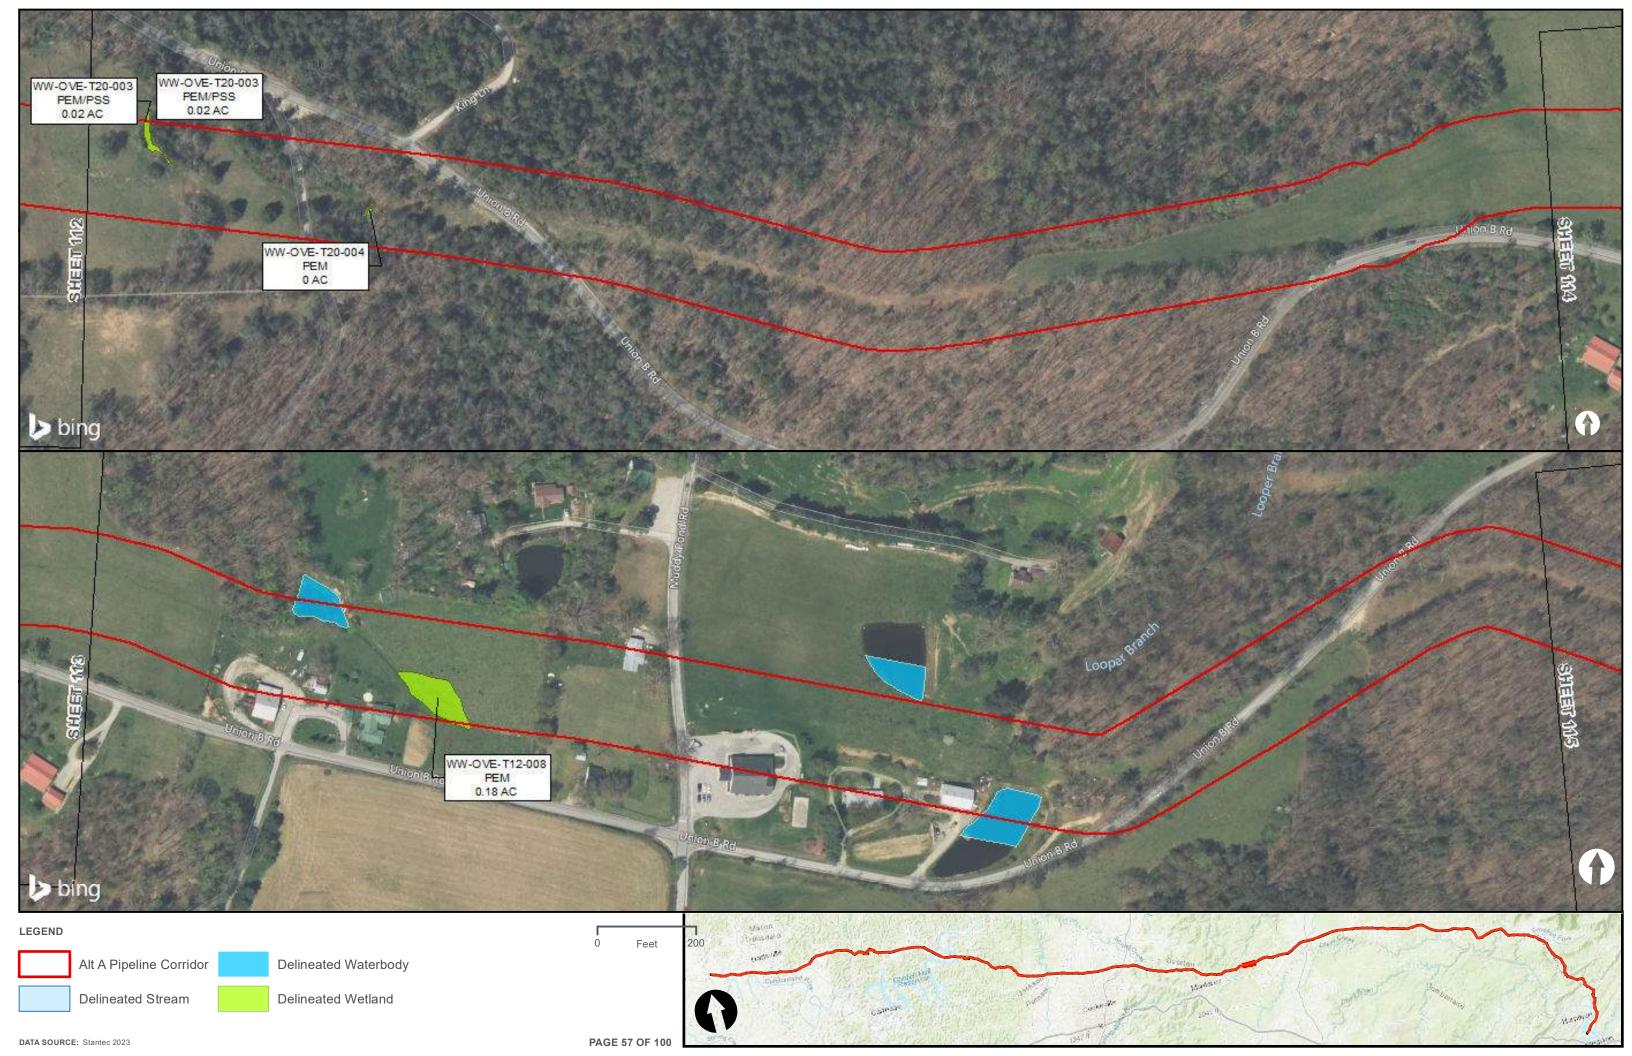

|                                         | Appendix H – Alternative A Pipeline Maps |
|-----------------------------------------|------------------------------------------|
|                                         |                                          |
|                                         |                                          |
|                                         |                                          |
|                                         |                                          |
|                                         |                                          |
|                                         |                                          |
|                                         |                                          |
|                                         |                                          |
|                                         |                                          |
|                                         |                                          |
|                                         |                                          |
| Appendix H.4 – Surface Waters identifie | ed within the ETNG Pipeline              |
|                                         |                                          |
|                                         |                                          |
|                                         |                                          |
|                                         |                                          |
|                                         |                                          |
|                                         |                                          |
|                                         |                                          |
|                                         |                                          |
|                                         |                                          |
|                                         |                                          |
|                                         |                                          |
|                                         |                                          |
|                                         |                                          |
|                                         |                                          |