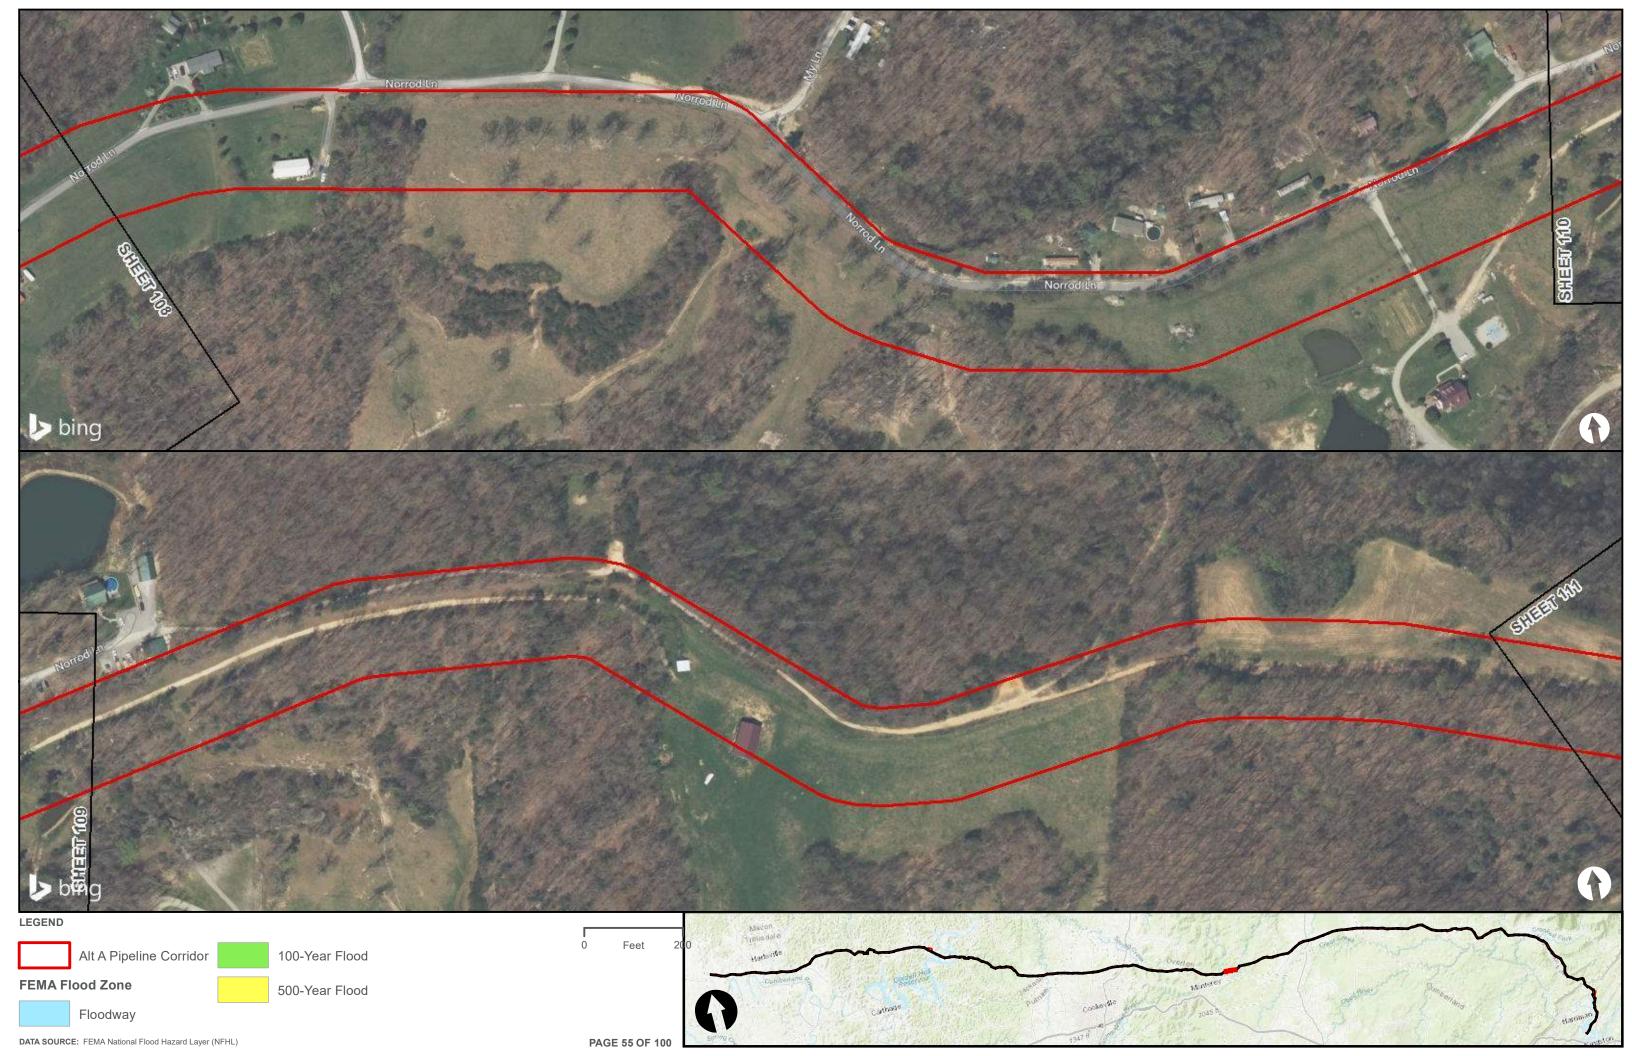

|                                        | Appendix H – Alternative A Pipeline Maps |
|----------------------------------------|------------------------------------------|
|                                        |                                          |
|                                        |                                          |
|                                        |                                          |
|                                        |                                          |
|                                        |                                          |
|                                        |                                          |
|                                        |                                          |
|                                        |                                          |
| Appendix H.3 – Flood Zones in the vici | nity of the ETNG Pipeline                |
|                                        |                                          |
|                                        |                                          |
|                                        |                                          |
|                                        |                                          |
|                                        |                                          |
|                                        |                                          |
|                                        |                                          |
|                                        |                                          |
|                                        |                                          |