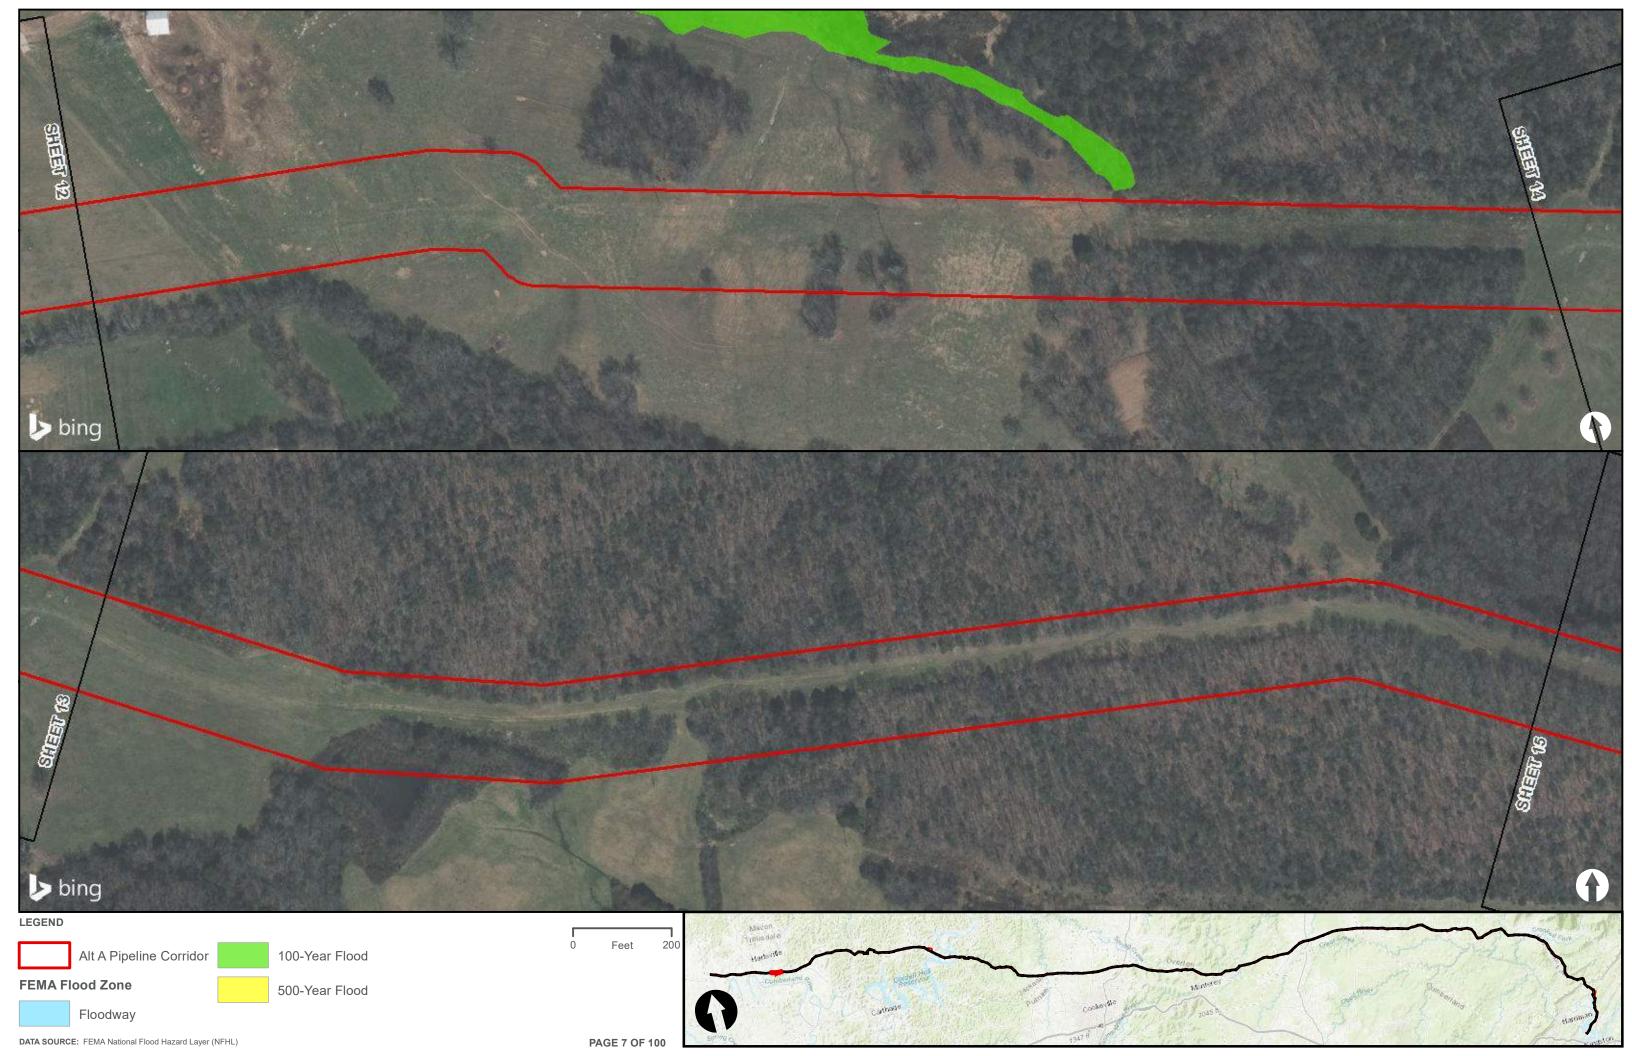

|                                        | Appendix H – Alternative A Pipeline Maps |
|----------------------------------------|------------------------------------------|
|                                        |                                          |
|                                        |                                          |
|                                        |                                          |
|                                        |                                          |
|                                        |                                          |
|                                        |                                          |
|                                        |                                          |
|                                        |                                          |
| Appendix H.3 – Flood Zones in the vici | nity of the ETNG Pipeline                |
|                                        |                                          |
|                                        |                                          |
|                                        |                                          |
|                                        |                                          |
|                                        |                                          |
|                                        |                                          |
|                                        |                                          |
|                                        |                                          |
|                                        |                                          |