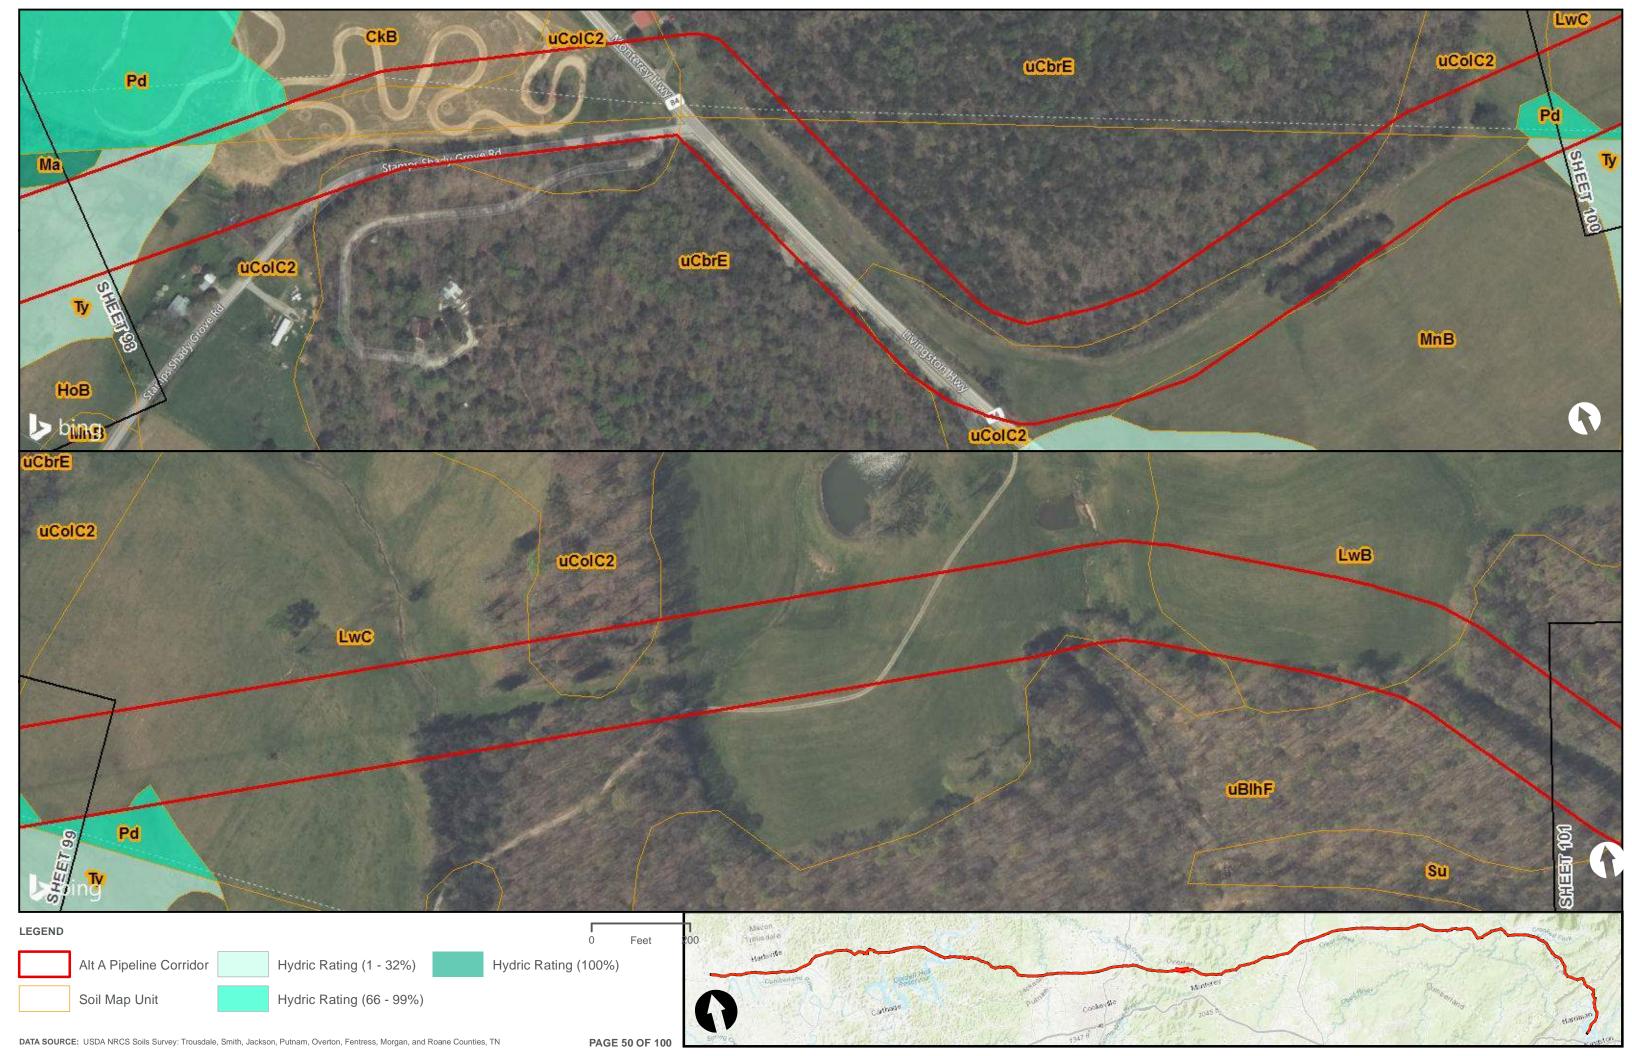

Appendix H.1 – Soils on the ETNG Pipeline

|                                 | Appendix H – Alternative A Pipeline Maps |
|---------------------------------|------------------------------------------|
|                                 |                                          |
|                                 |                                          |
|                                 |                                          |
|                                 |                                          |
|                                 |                                          |
|                                 |                                          |
|                                 |                                          |
|                                 |                                          |
|                                 |                                          |
|                                 |                                          |
|                                 |                                          |
|                                 |                                          |
|                                 |                                          |
| Appendix H.2 – Prime Farmland o | on the FTNG Pineline                     |
| Appoint A Time Tallinana C      | m and Emily in politic                   |
|                                 |                                          |
|                                 |                                          |
|                                 |                                          |
|                                 |                                          |
|                                 |                                          |
|                                 |                                          |
|                                 |                                          |
|                                 |                                          |
|                                 |                                          |
|                                 |                                          |
|                                 |                                          |
|                                 |                                          |
|                                 |                                          |