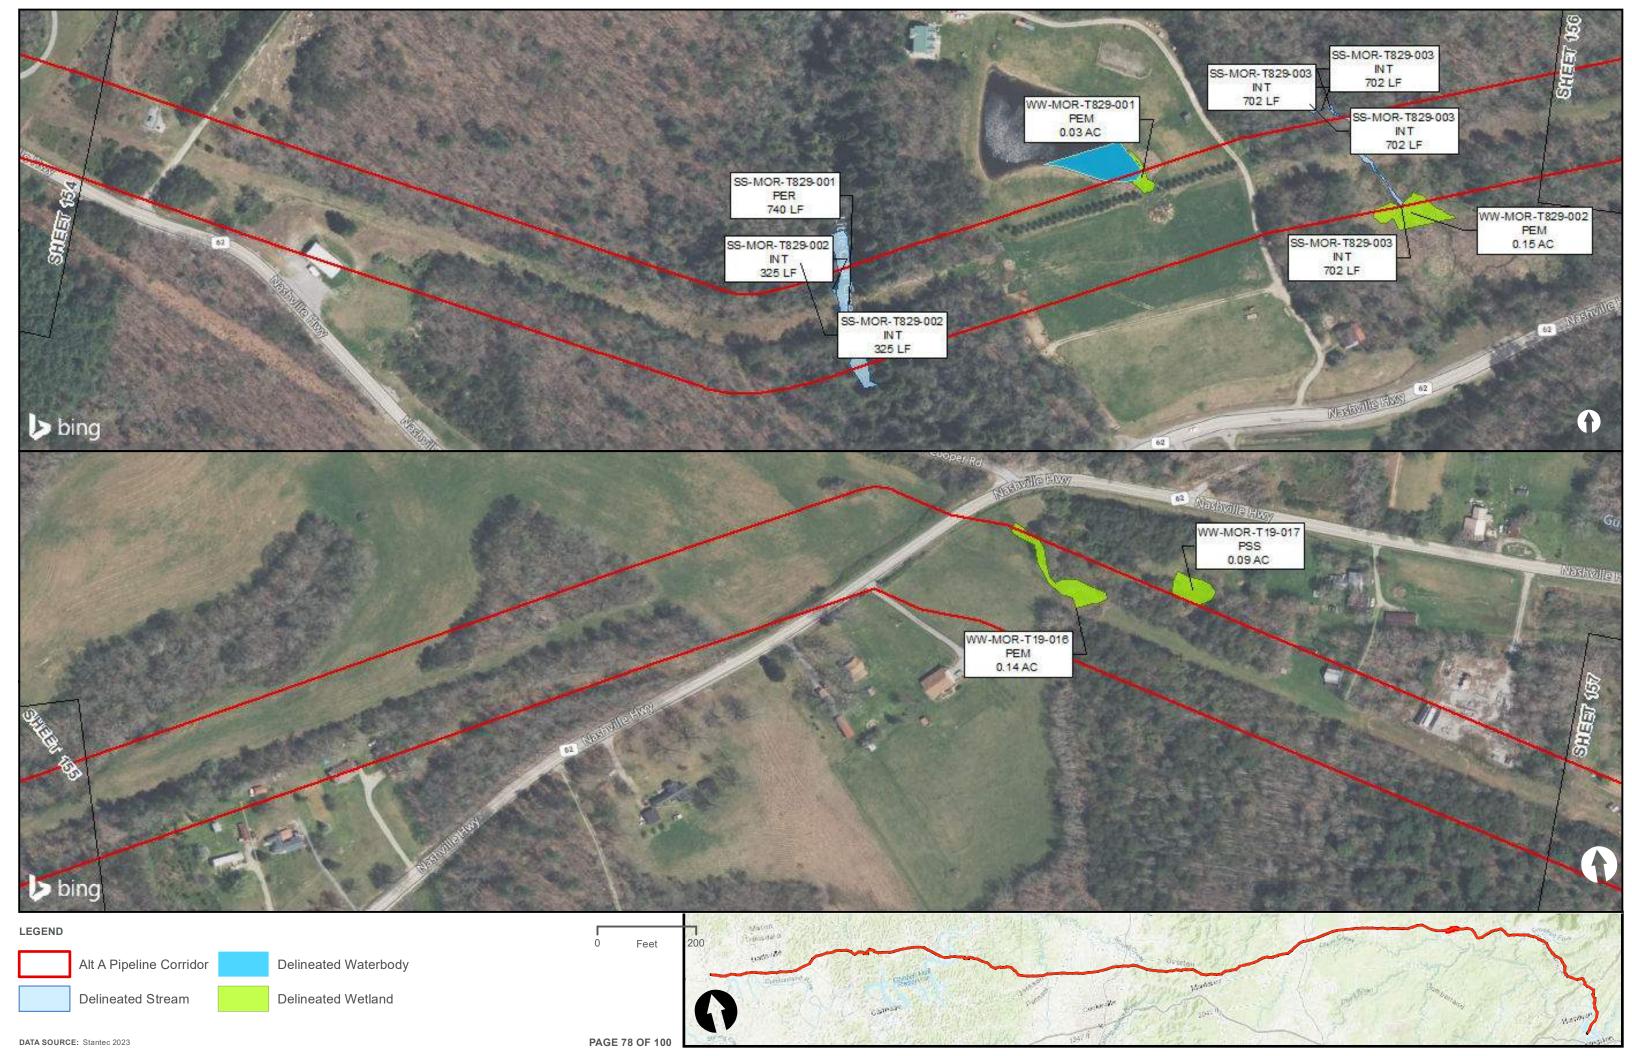

|                                         | Appendix H – Alternative A Pipeline Maps |
|-----------------------------------------|------------------------------------------|
|                                         |                                          |
|                                         |                                          |
|                                         |                                          |
|                                         |                                          |
|                                         |                                          |
|                                         |                                          |
|                                         |                                          |
|                                         |                                          |
|                                         |                                          |
|                                         |                                          |
|                                         |                                          |
| Appendix H.4 – Surface Waters identifie | ed within the ETNG Pipeline              |
|                                         |                                          |
|                                         |                                          |
|                                         |                                          |
|                                         |                                          |
|                                         |                                          |
|                                         |                                          |
|                                         |                                          |
|                                         |                                          |
|                                         |                                          |
|                                         |                                          |
|                                         |                                          |
|                                         |                                          |
|                                         |                                          |
|                                         |                                          |