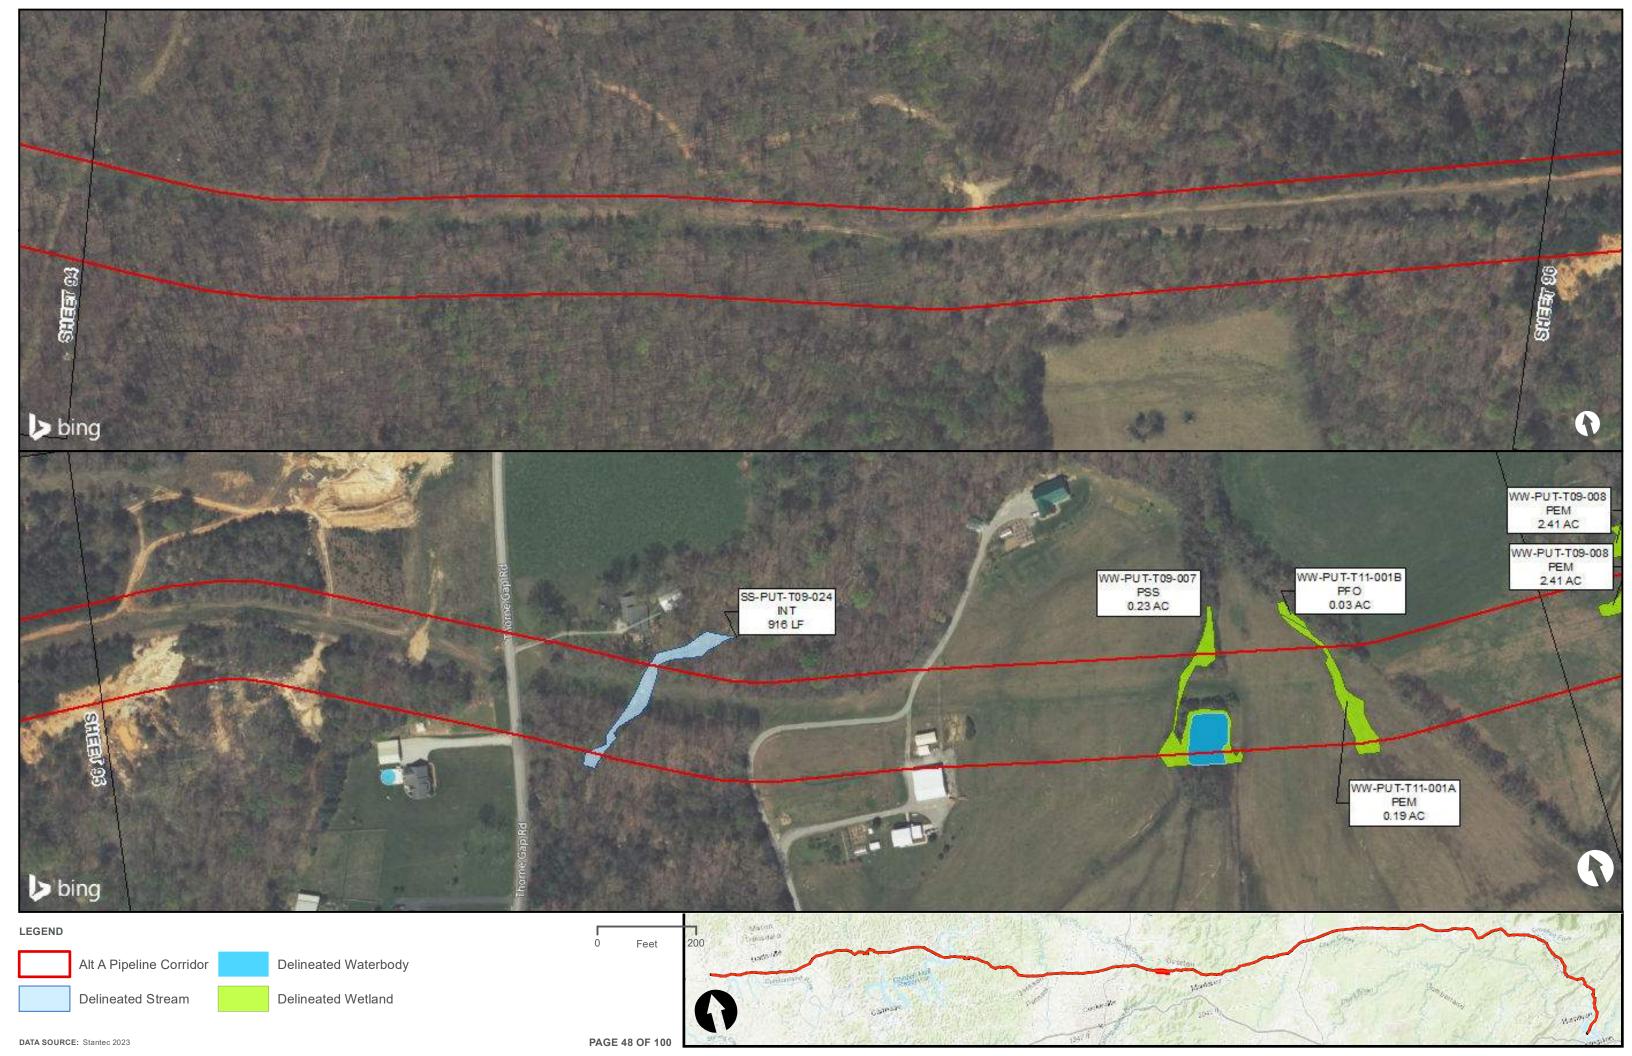

|                                         | Appendix H – Alternative A Pipeline Maps |
|-----------------------------------------|------------------------------------------|
|                                         |                                          |
|                                         |                                          |
|                                         |                                          |
|                                         |                                          |
|                                         |                                          |
|                                         |                                          |
|                                         |                                          |
|                                         |                                          |
|                                         |                                          |
|                                         |                                          |
|                                         |                                          |
| Appendix H.4 – Surface Waters identifie | ed within the ETNG Pipeline              |
|                                         |                                          |
|                                         |                                          |
|                                         |                                          |
|                                         |                                          |
|                                         |                                          |
|                                         |                                          |
|                                         |                                          |
|                                         |                                          |
|                                         |                                          |
|                                         |                                          |
|                                         |                                          |
|                                         |                                          |
|                                         |                                          |
|                                         |                                          |