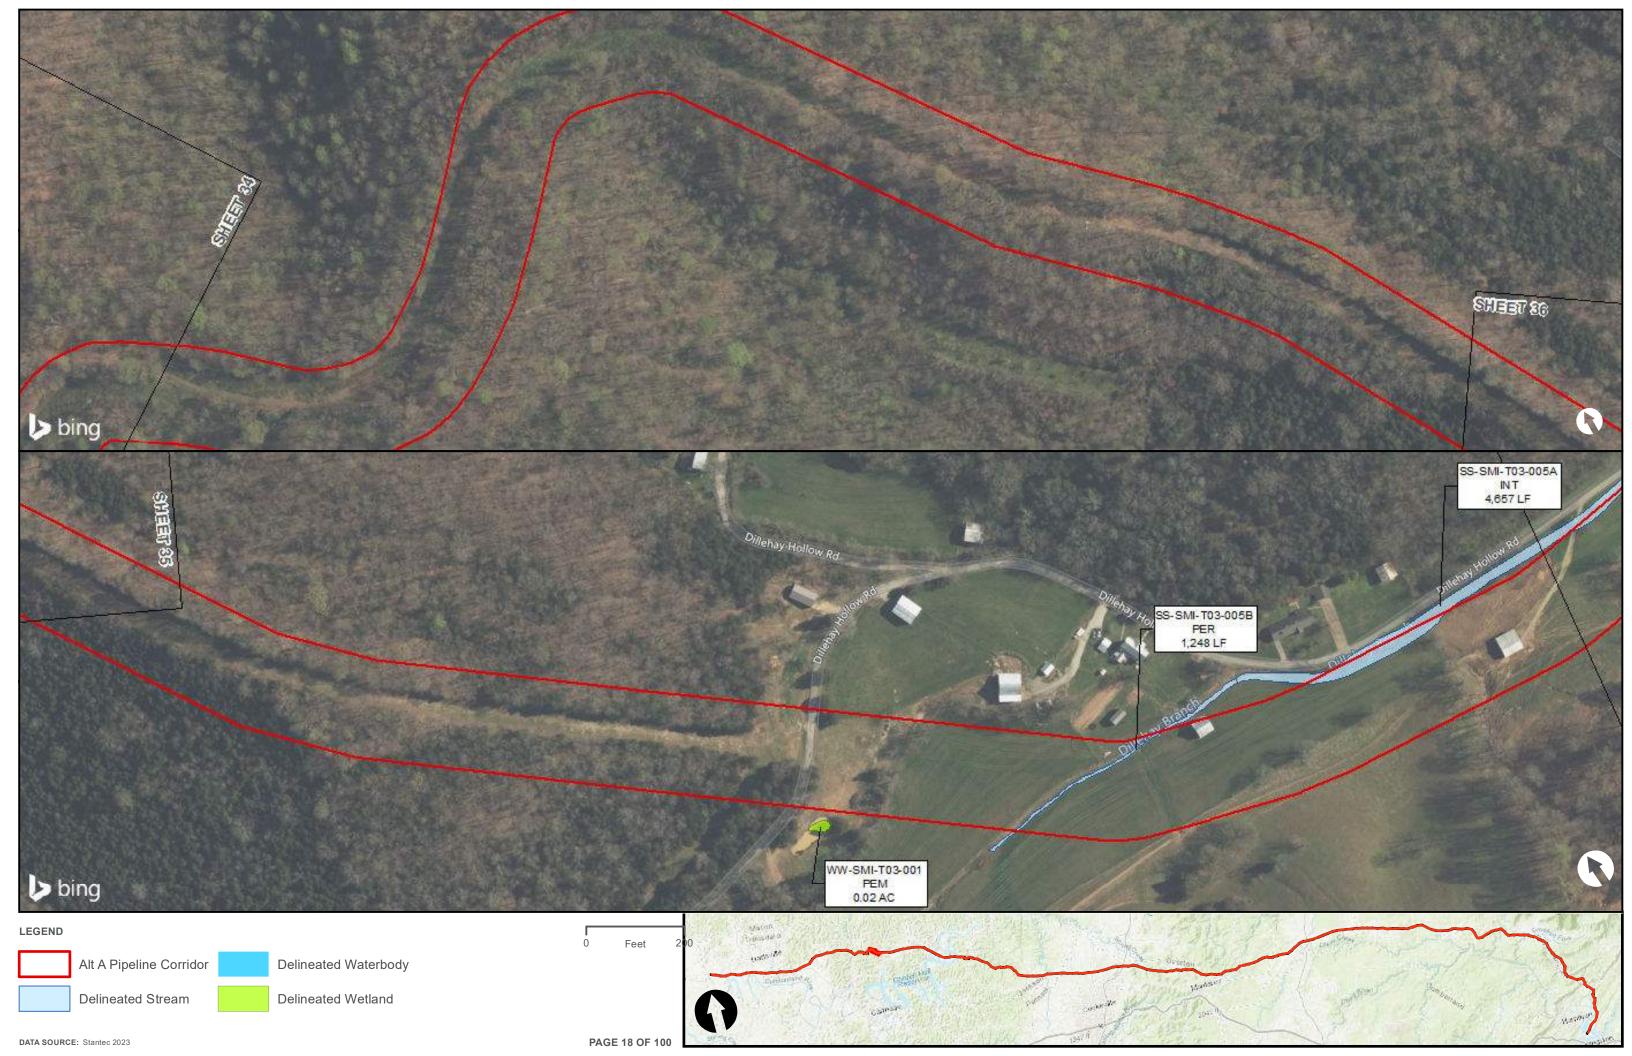

|                                         | Appendix H – Alternative A Pipeline Maps |
|-----------------------------------------|------------------------------------------|
|                                         |                                          |
|                                         |                                          |
|                                         |                                          |
|                                         |                                          |
|                                         |                                          |
|                                         |                                          |
|                                         |                                          |
|                                         |                                          |
|                                         |                                          |
|                                         |                                          |
|                                         |                                          |
| Appendix H.4 – Surface Waters identifie | ed within the ETNG Pipeline              |
|                                         |                                          |
|                                         |                                          |
|                                         |                                          |
|                                         |                                          |
|                                         |                                          |
|                                         |                                          |
|                                         |                                          |
|                                         |                                          |
|                                         |                                          |
|                                         |                                          |
|                                         |                                          |
|                                         |                                          |
|                                         |                                          |
|                                         |                                          |