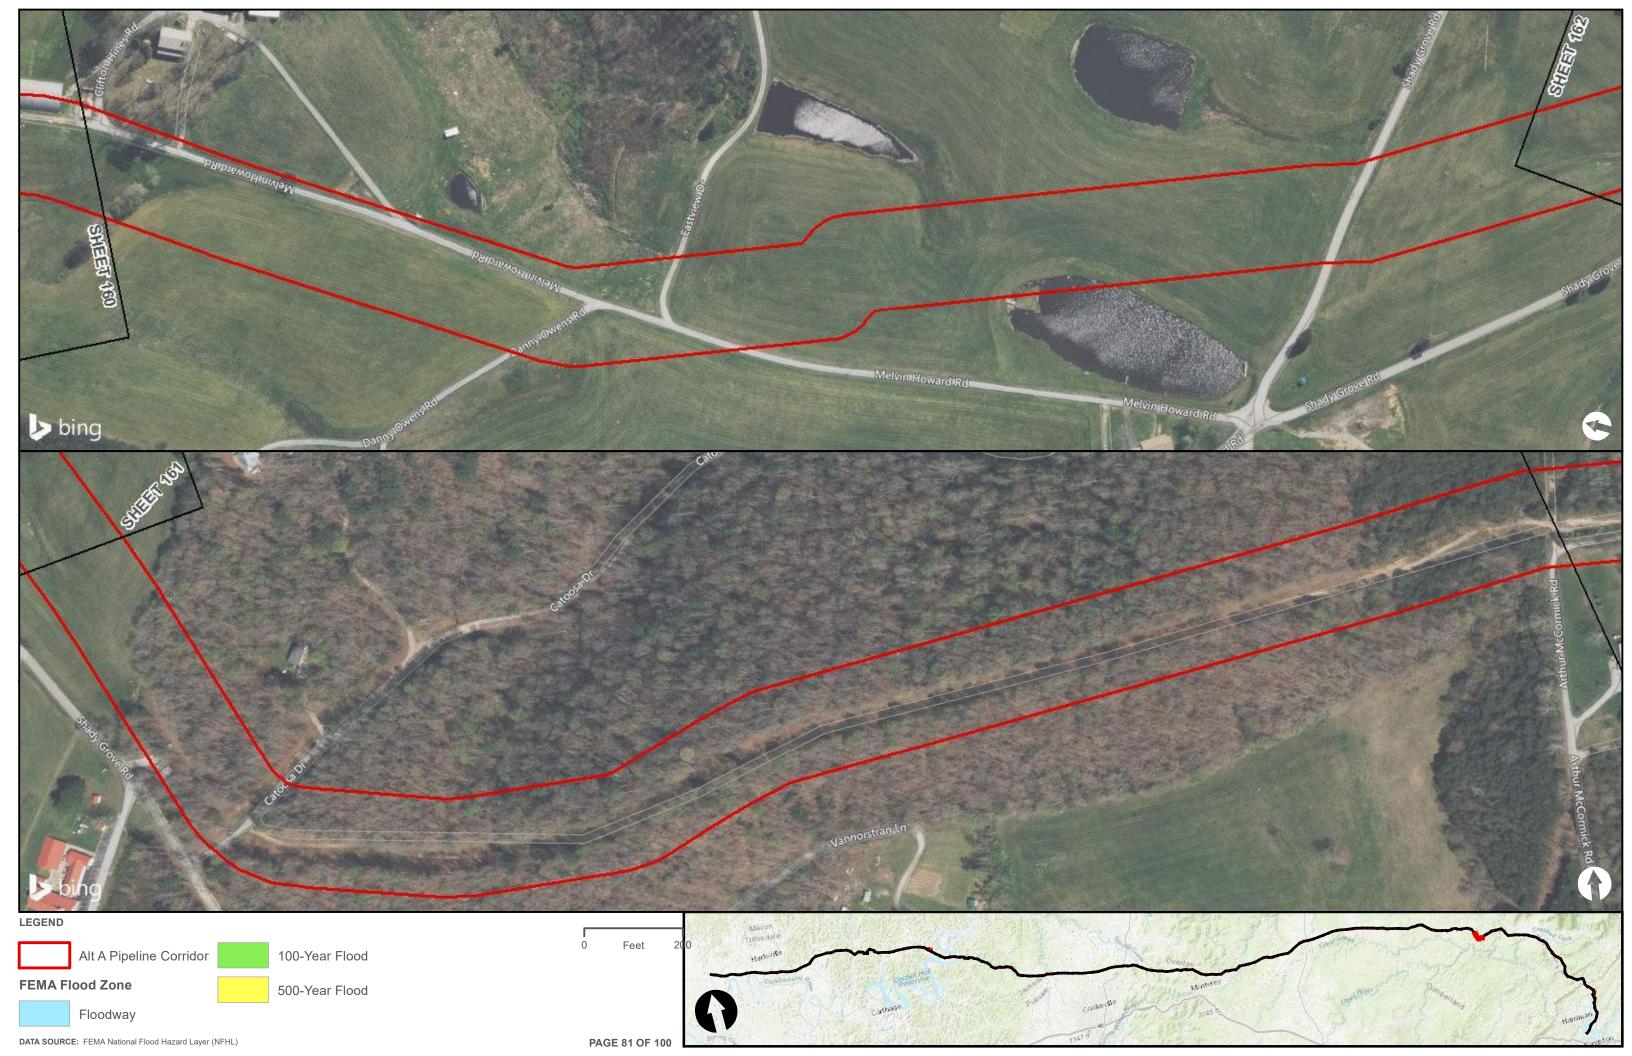

|                                        | Appendix H – Alternative A Pipeline Maps |
|----------------------------------------|------------------------------------------|
|                                        |                                          |
|                                        |                                          |
|                                        |                                          |
|                                        |                                          |
|                                        |                                          |
|                                        |                                          |
|                                        |                                          |
|                                        |                                          |
| Appendix H.3 – Flood Zones in the vici | nity of the ETNG Pipeline                |
|                                        |                                          |
|                                        |                                          |
|                                        |                                          |
|                                        |                                          |
|                                        |                                          |
|                                        |                                          |
|                                        |                                          |
|                                        |                                          |
|                                        |                                          |