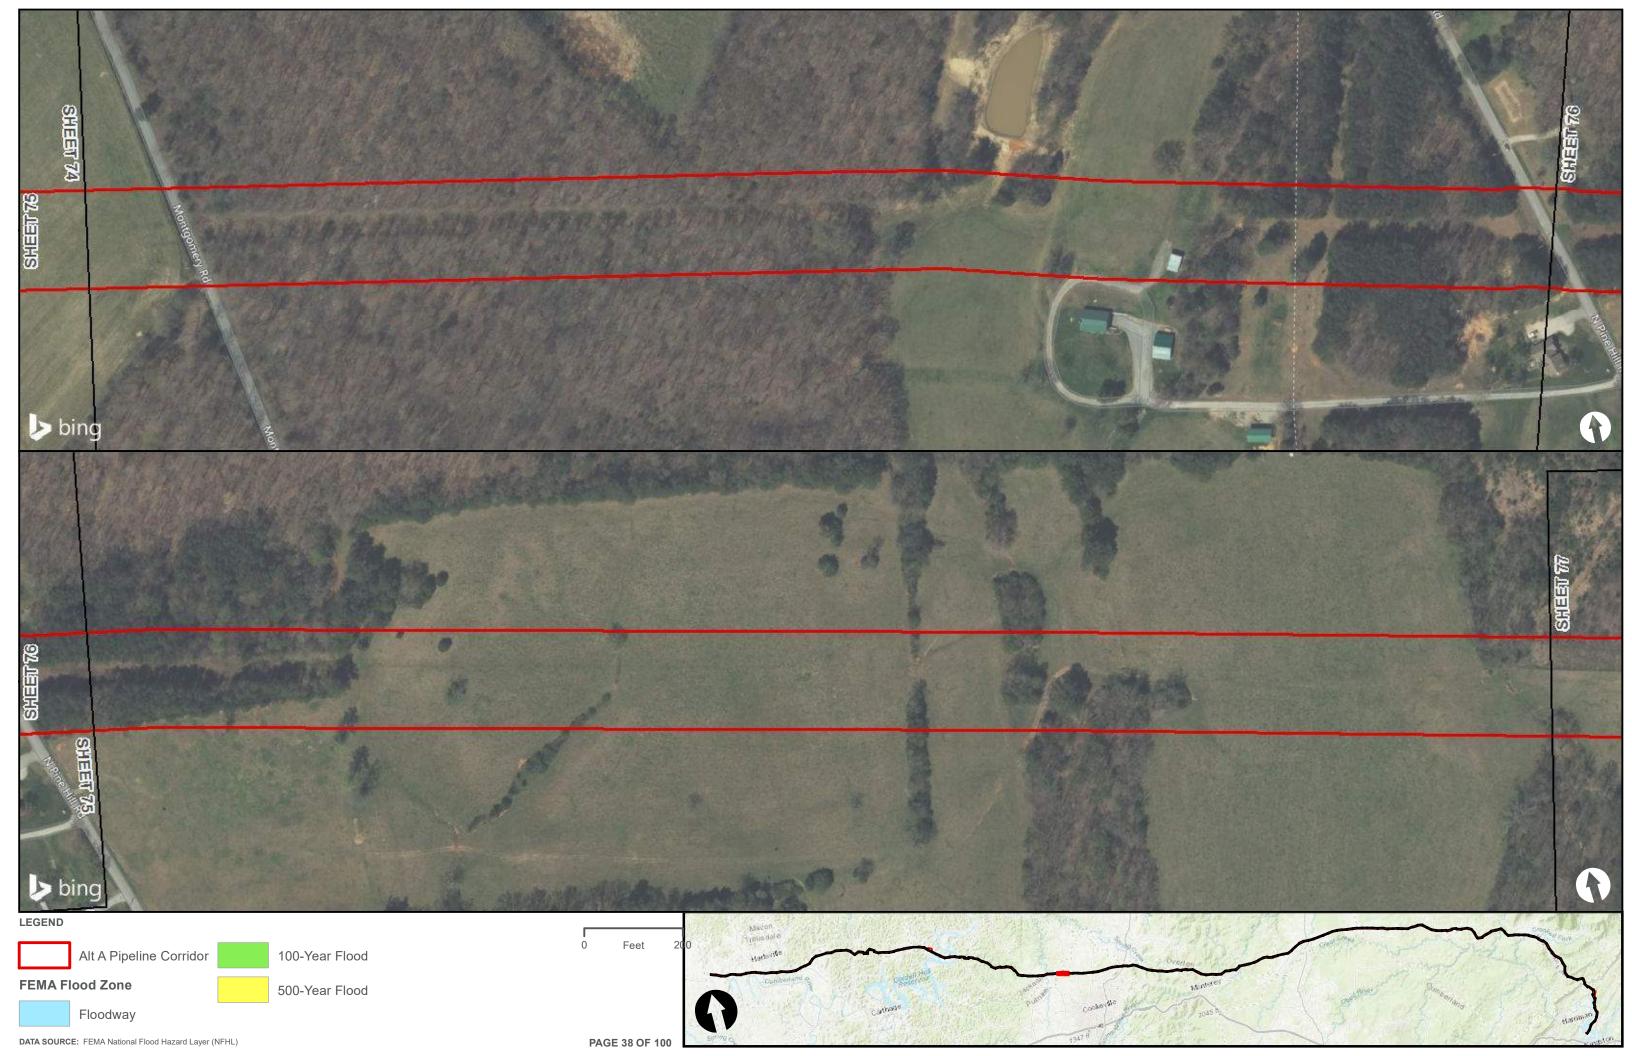

|                                        | Appendix H – Alternative A Pipeline Maps |
|----------------------------------------|------------------------------------------|
|                                        |                                          |
|                                        |                                          |
|                                        |                                          |
|                                        |                                          |
|                                        |                                          |
|                                        |                                          |
|                                        |                                          |
|                                        |                                          |
| Appendix H.3 – Flood Zones in the vici | nity of the ETNG Pipeline                |
|                                        |                                          |
|                                        |                                          |
|                                        |                                          |
|                                        |                                          |
|                                        |                                          |
|                                        |                                          |
|                                        |                                          |
|                                        |                                          |
|                                        |                                          |