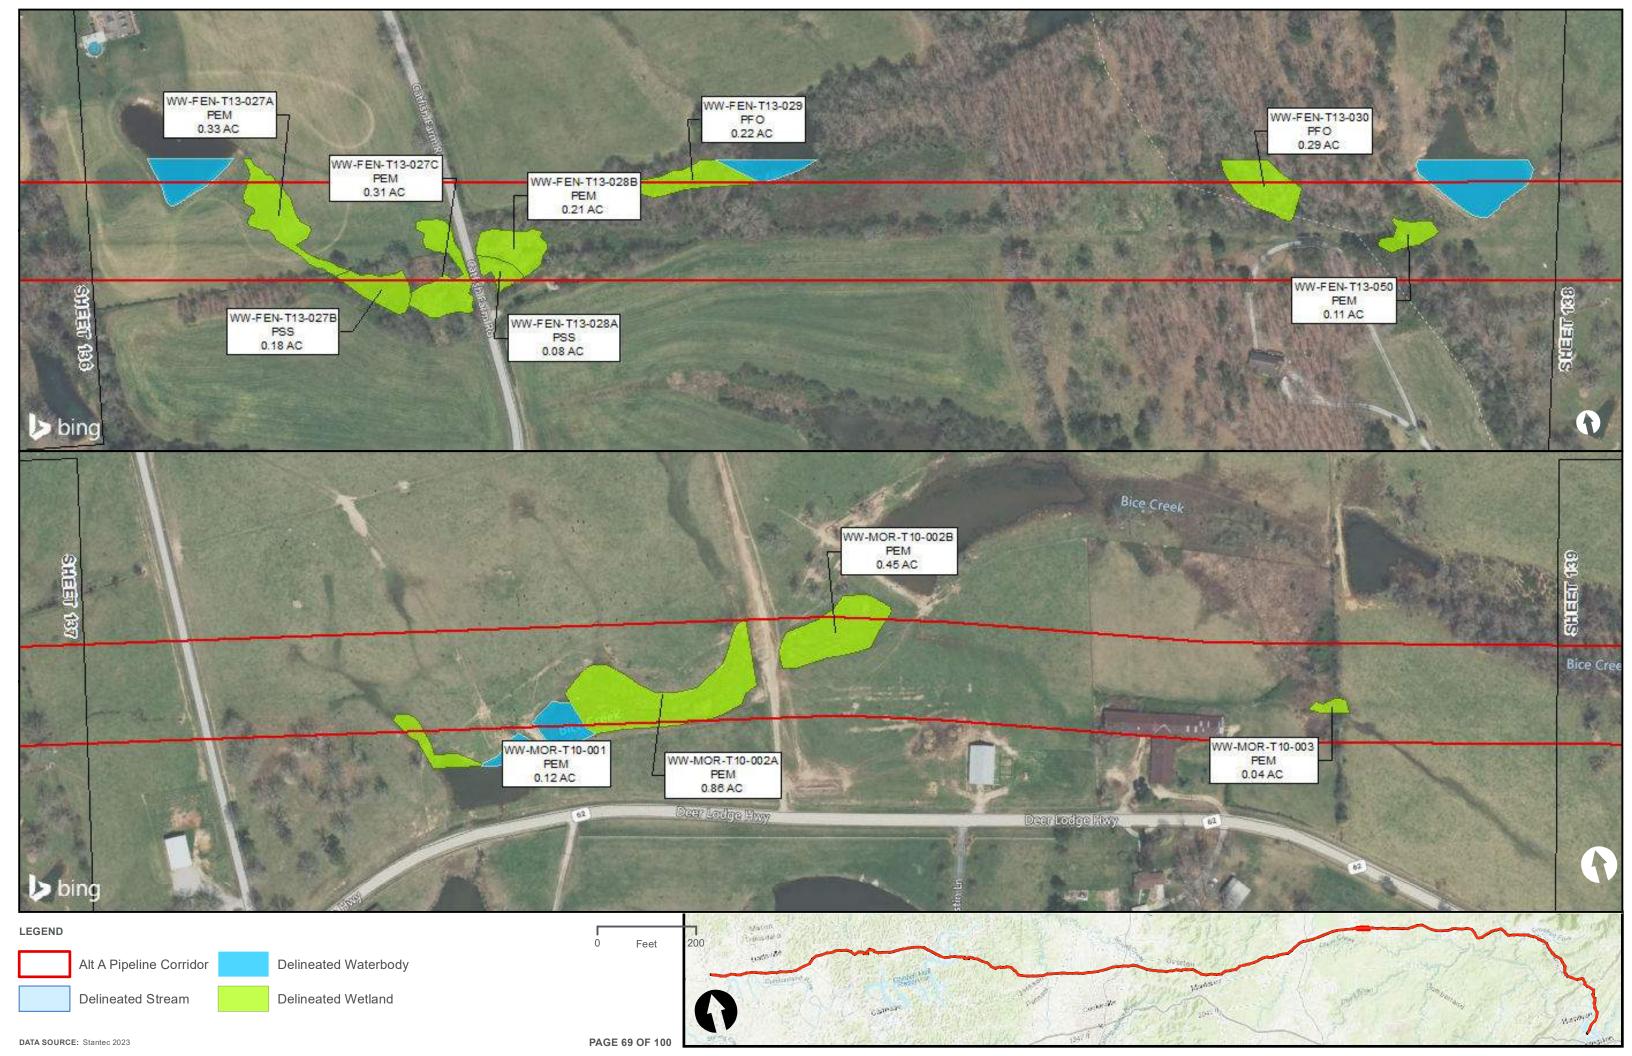

|                                         | Appendix H – Alternative A Pipeline Maps |
|-----------------------------------------|------------------------------------------|
|                                         |                                          |
|                                         |                                          |
|                                         |                                          |
|                                         |                                          |
|                                         |                                          |
|                                         |                                          |
|                                         |                                          |
|                                         |                                          |
|                                         |                                          |
|                                         |                                          |
|                                         |                                          |
| Appendix H.4 – Surface Waters identifie | ed within the ETNG Pipeline              |
|                                         |                                          |
|                                         |                                          |
|                                         |                                          |
|                                         |                                          |
|                                         |                                          |
|                                         |                                          |
|                                         |                                          |
|                                         |                                          |
|                                         |                                          |
|                                         |                                          |
|                                         |                                          |
|                                         |                                          |
|                                         |                                          |
|                                         |                                          |