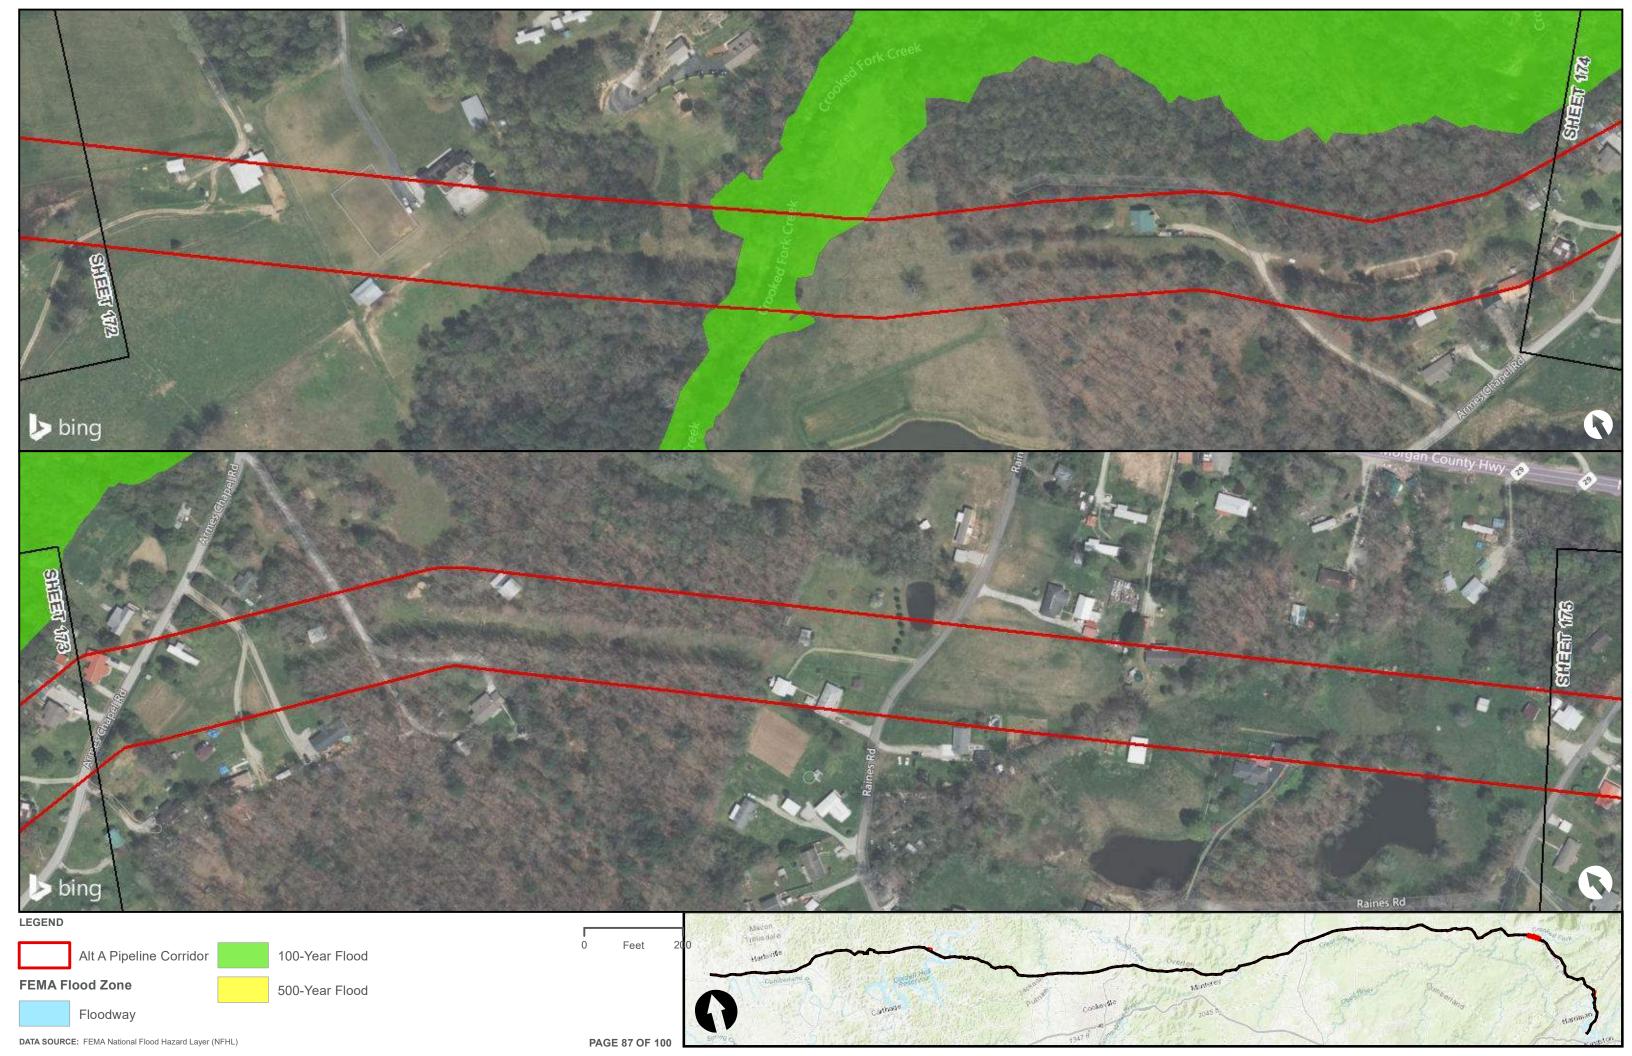

|                                        | Appendix H – Alternative A Pipeline Maps |
|----------------------------------------|------------------------------------------|
|                                        |                                          |
|                                        |                                          |
|                                        |                                          |
|                                        |                                          |
|                                        |                                          |
|                                        |                                          |
|                                        |                                          |
|                                        |                                          |
| Appendix H.3 – Flood Zones in the vici | nity of the ETNG Pipeline                |
|                                        |                                          |
|                                        |                                          |
|                                        |                                          |
|                                        |                                          |
|                                        |                                          |
|                                        |                                          |
|                                        |                                          |
|                                        |                                          |
|                                        |                                          |