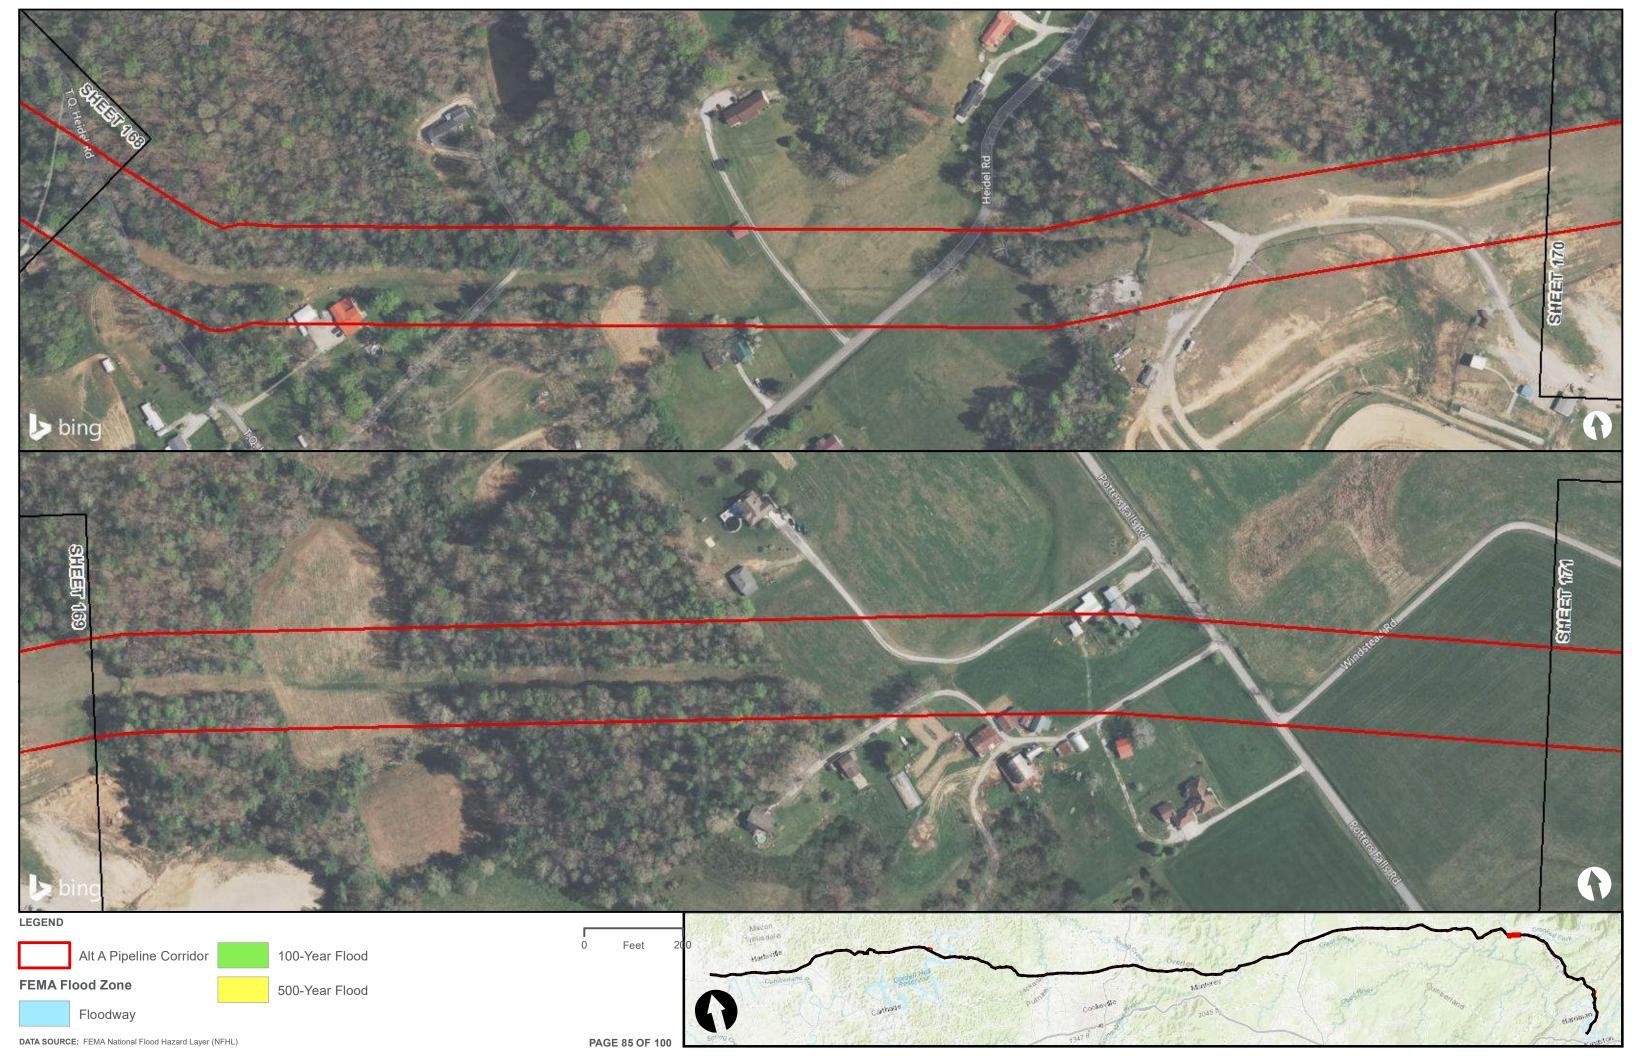

|                                        | Appendix H – Alternative A Pipeline Maps |
|----------------------------------------|------------------------------------------|
|                                        |                                          |
|                                        |                                          |
|                                        |                                          |
|                                        |                                          |
|                                        |                                          |
|                                        |                                          |
|                                        |                                          |
|                                        |                                          |
| Appendix H.3 – Flood Zones in the vici | nity of the ETNG Pipeline                |
|                                        |                                          |
|                                        |                                          |
|                                        |                                          |
|                                        |                                          |
|                                        |                                          |
|                                        |                                          |
|                                        |                                          |
|                                        |                                          |
|                                        |                                          |