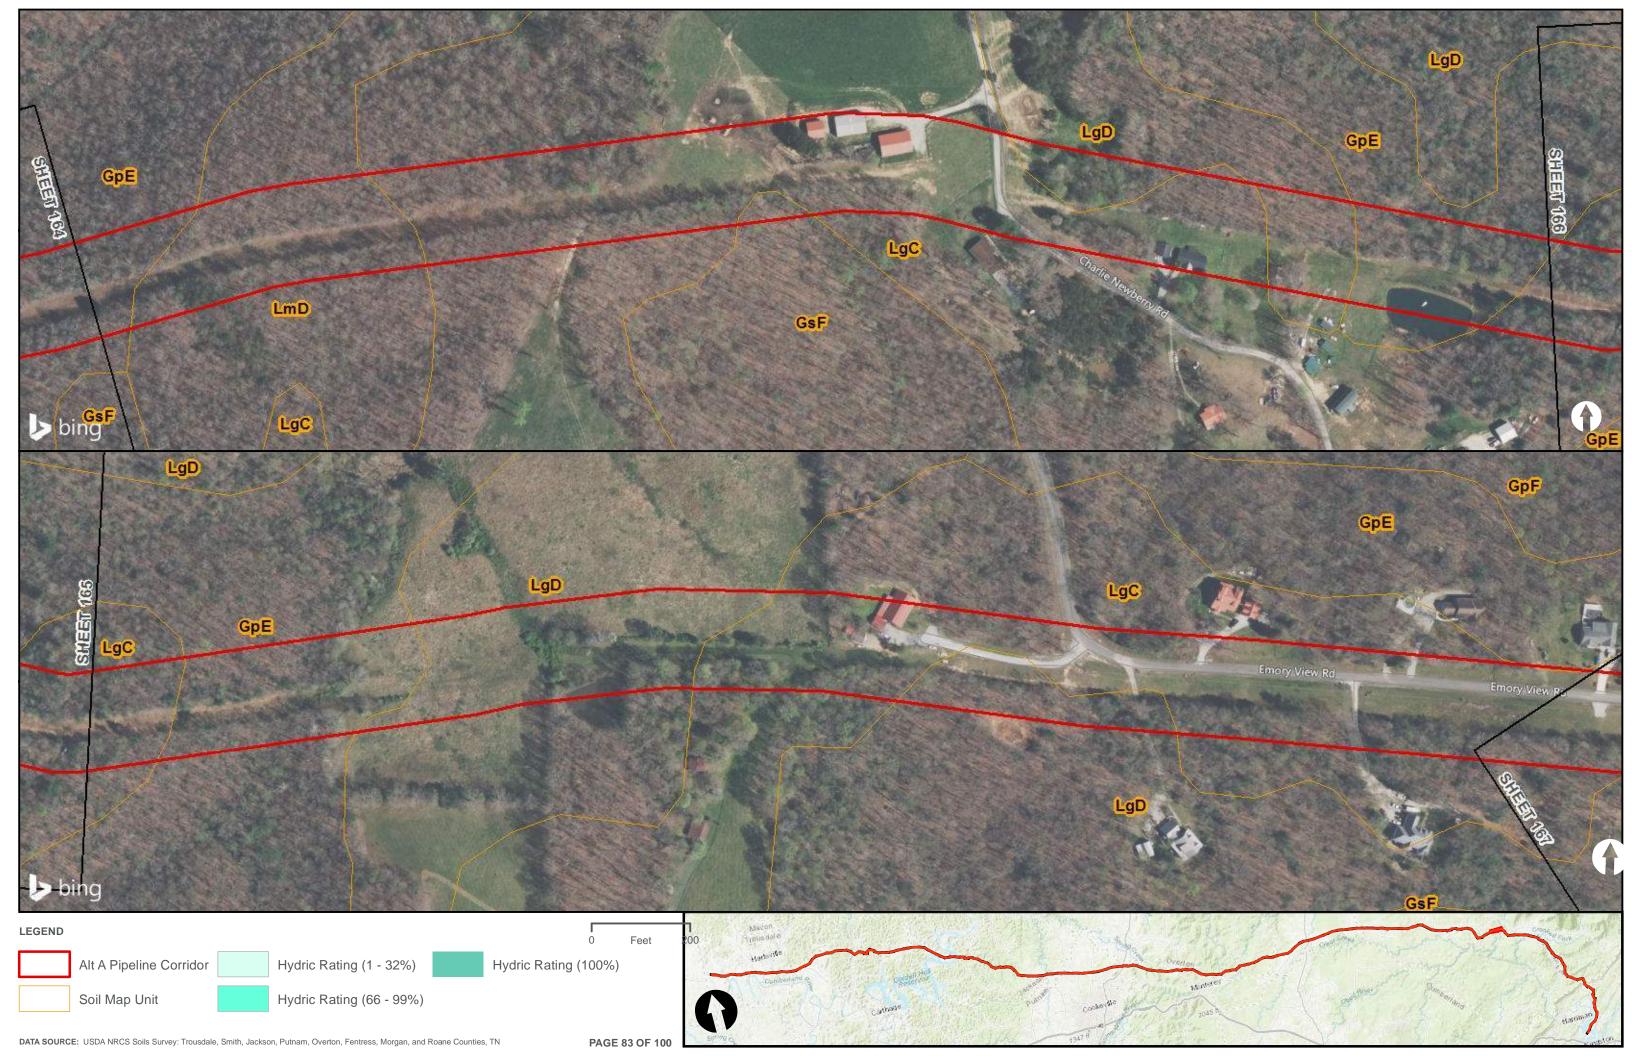

Appendix H.1 – Soils on the ETNG Pipeline

|                                 | Appendix H – Alternative A Pipeline Maps |
|---------------------------------|------------------------------------------|
|                                 |                                          |
|                                 |                                          |
|                                 |                                          |
|                                 |                                          |
|                                 |                                          |
|                                 |                                          |
|                                 |                                          |
|                                 |                                          |
|                                 |                                          |
|                                 |                                          |
|                                 |                                          |
|                                 |                                          |
|                                 |                                          |
| Appendix H.2 – Prime Farmland o | on the FTNG Pineline                     |
| Appoint A Time Tallinana C      | m and Emily in politic                   |
|                                 |                                          |
|                                 |                                          |
|                                 |                                          |
|                                 |                                          |
|                                 |                                          |
|                                 |                                          |
|                                 |                                          |
|                                 |                                          |
|                                 |                                          |
|                                 |                                          |
|                                 |                                          |
|                                 |                                          |
|                                 |                                          |