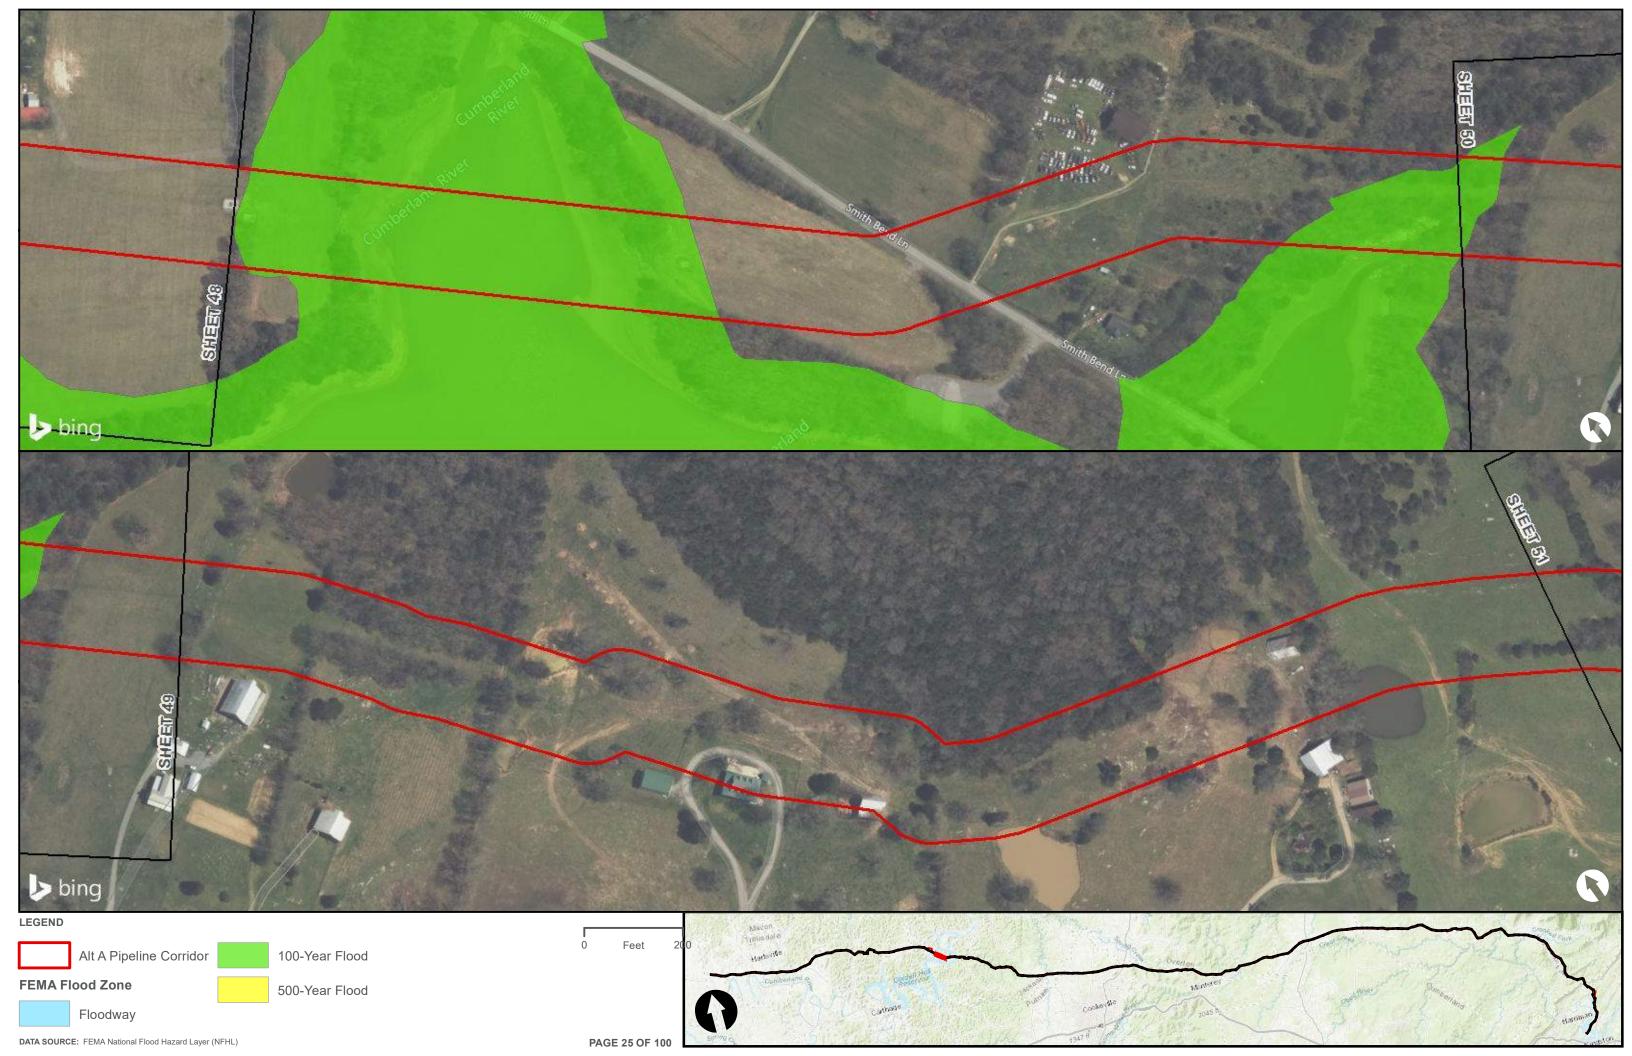

|                                        | Appendix H – Alternative A Pipeline Maps |
|----------------------------------------|------------------------------------------|
|                                        |                                          |
|                                        |                                          |
|                                        |                                          |
|                                        |                                          |
|                                        |                                          |
|                                        |                                          |
|                                        |                                          |
|                                        |                                          |
| Appendix H.3 – Flood Zones in the vici | nity of the ETNG Pipeline                |
|                                        |                                          |
|                                        |                                          |
|                                        |                                          |
|                                        |                                          |
|                                        |                                          |
|                                        |                                          |
|                                        |                                          |
|                                        |                                          |
|                                        |                                          |