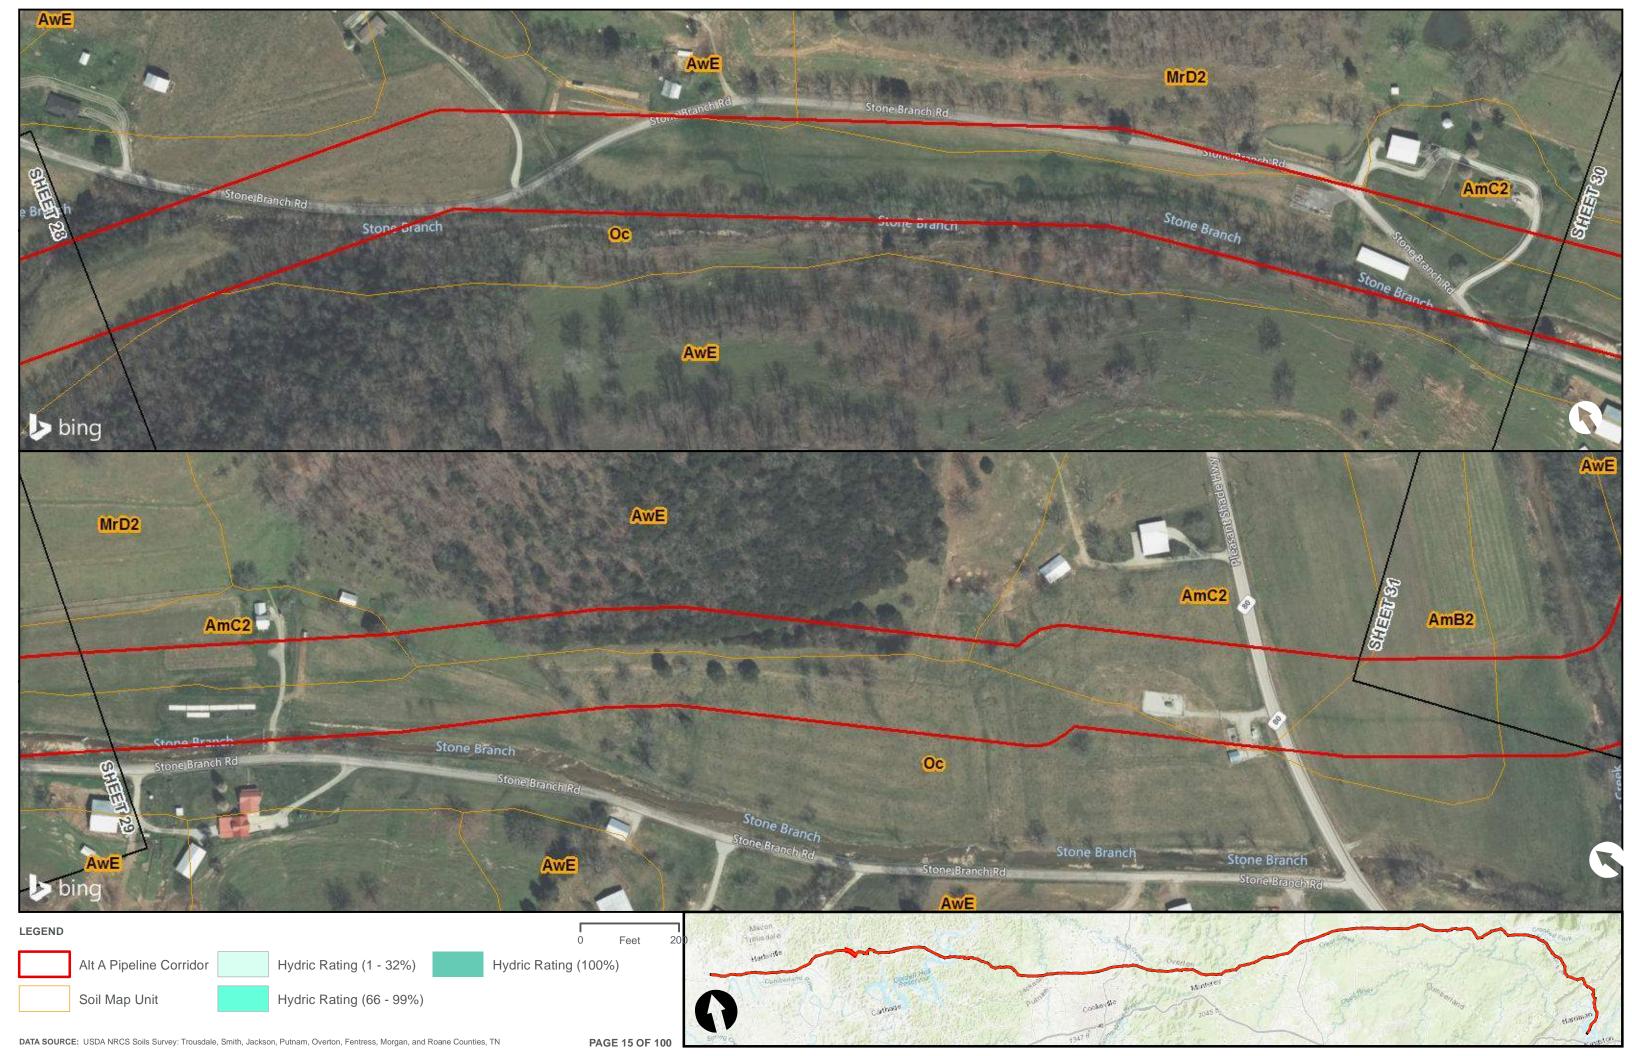

Appendix H.1 – Soils on the ETNG Pipeline

|                                 | Appendix H – Alternative A Pipeline Maps |
|---------------------------------|------------------------------------------|
|                                 |                                          |
|                                 |                                          |
|                                 |                                          |
|                                 |                                          |
|                                 |                                          |
|                                 |                                          |
|                                 |                                          |
|                                 |                                          |
|                                 |                                          |
|                                 |                                          |
|                                 |                                          |
|                                 |                                          |
|                                 |                                          |
| Appendix H.2 – Prime Farmland o | on the FTNG Pineline                     |
| Appoint A Time Tallinana C      | m and Emily in politic                   |
|                                 |                                          |
|                                 |                                          |
|                                 |                                          |
|                                 |                                          |
|                                 |                                          |
|                                 |                                          |
|                                 |                                          |
|                                 |                                          |
|                                 |                                          |
|                                 |                                          |
|                                 |                                          |
|                                 |                                          |
|                                 |                                          |