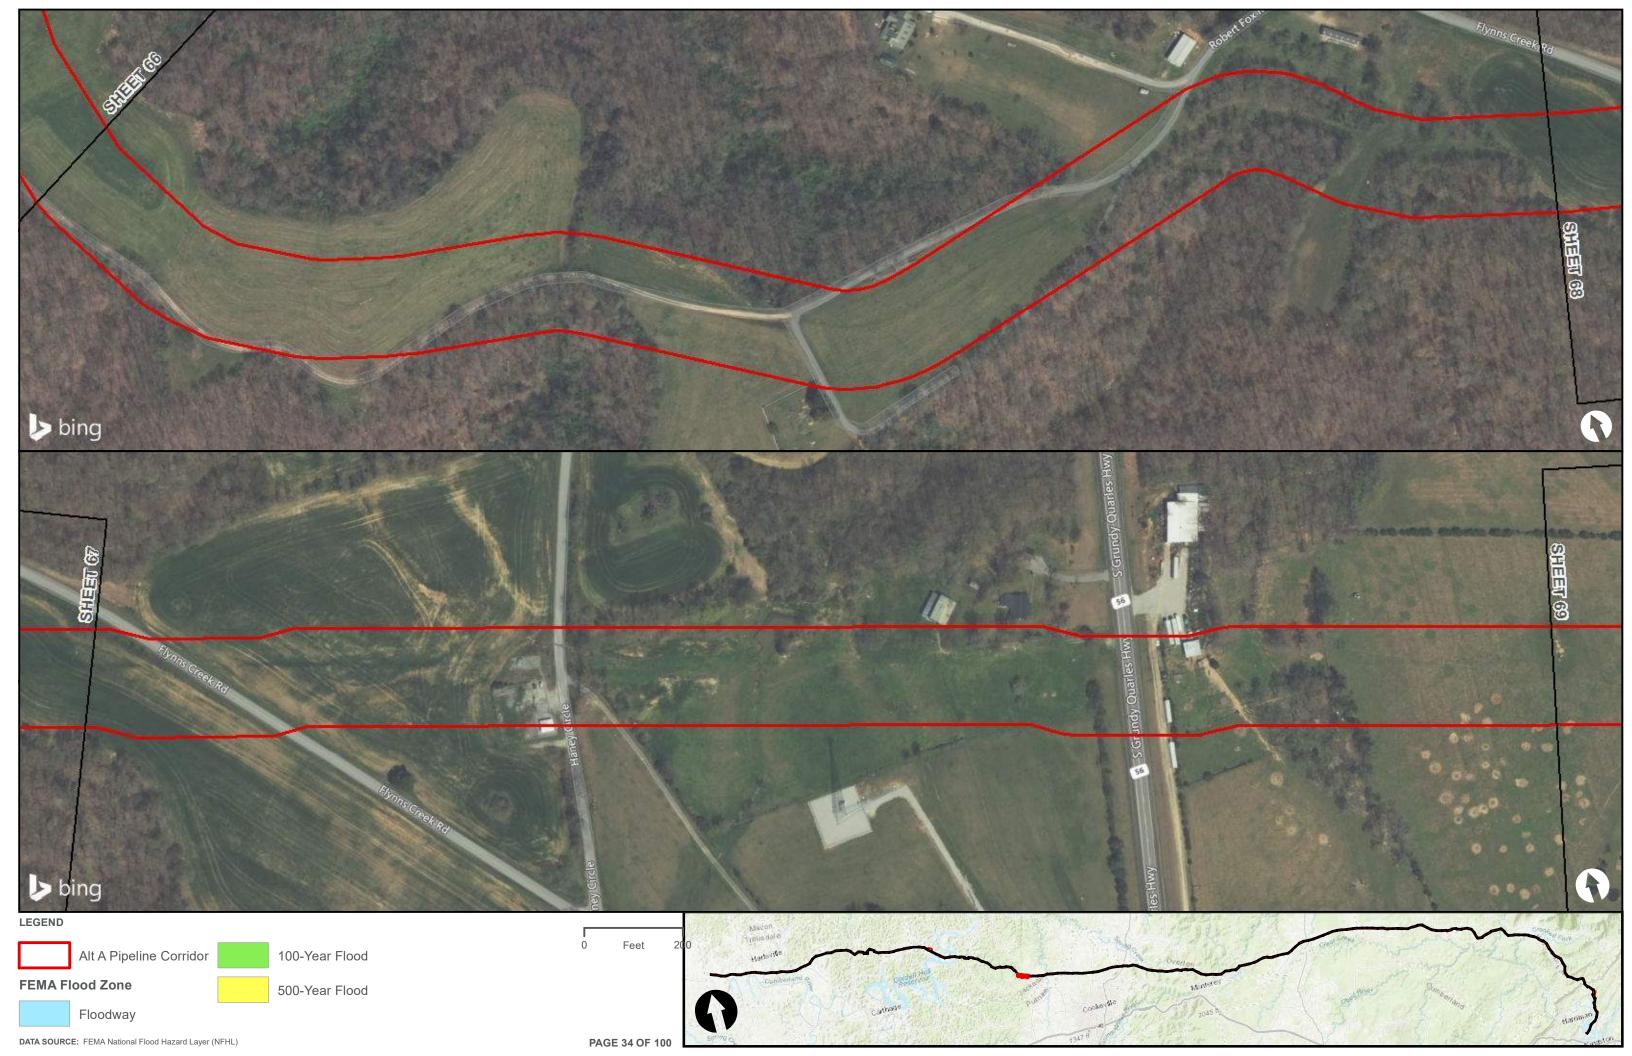

|                                        | Appendix H – Alternative A Pipeline Maps |
|----------------------------------------|------------------------------------------|
|                                        |                                          |
|                                        |                                          |
|                                        |                                          |
|                                        |                                          |
|                                        |                                          |
|                                        |                                          |
|                                        |                                          |
|                                        |                                          |
| Appendix H.3 – Flood Zones in the vici | nity of the ETNG Pipeline                |
|                                        |                                          |
|                                        |                                          |
|                                        |                                          |
|                                        |                                          |
|                                        |                                          |
|                                        |                                          |
|                                        |                                          |
|                                        |                                          |
|                                        |                                          |