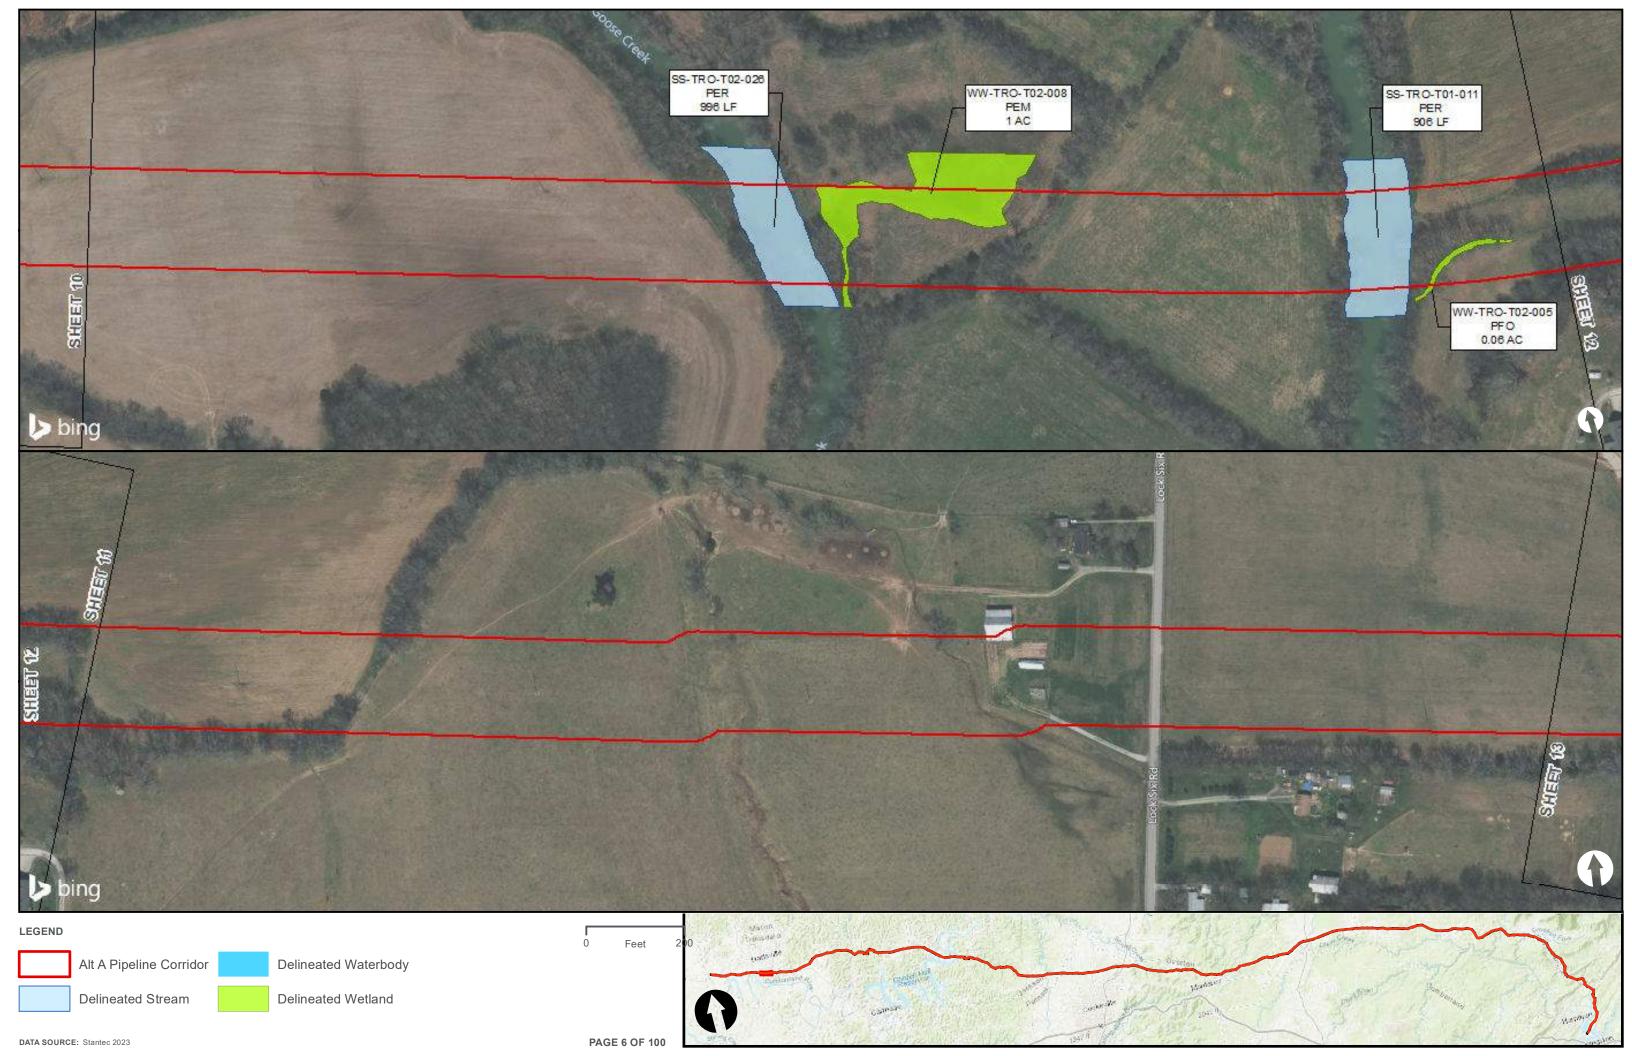

|                                         | Appendix H – Alternative A Pipeline Maps |
|-----------------------------------------|------------------------------------------|
|                                         |                                          |
|                                         |                                          |
|                                         |                                          |
|                                         |                                          |
|                                         |                                          |
|                                         |                                          |
|                                         |                                          |
|                                         |                                          |
|                                         |                                          |
|                                         |                                          |
|                                         |                                          |
| Appendix H.4 – Surface Waters identifie | ed within the ETNG Pipeline              |
|                                         |                                          |
|                                         |                                          |
|                                         |                                          |
|                                         |                                          |
|                                         |                                          |
|                                         |                                          |
|                                         |                                          |
|                                         |                                          |
|                                         |                                          |
|                                         |                                          |
|                                         |                                          |
|                                         |                                          |
|                                         |                                          |
|                                         |                                          |