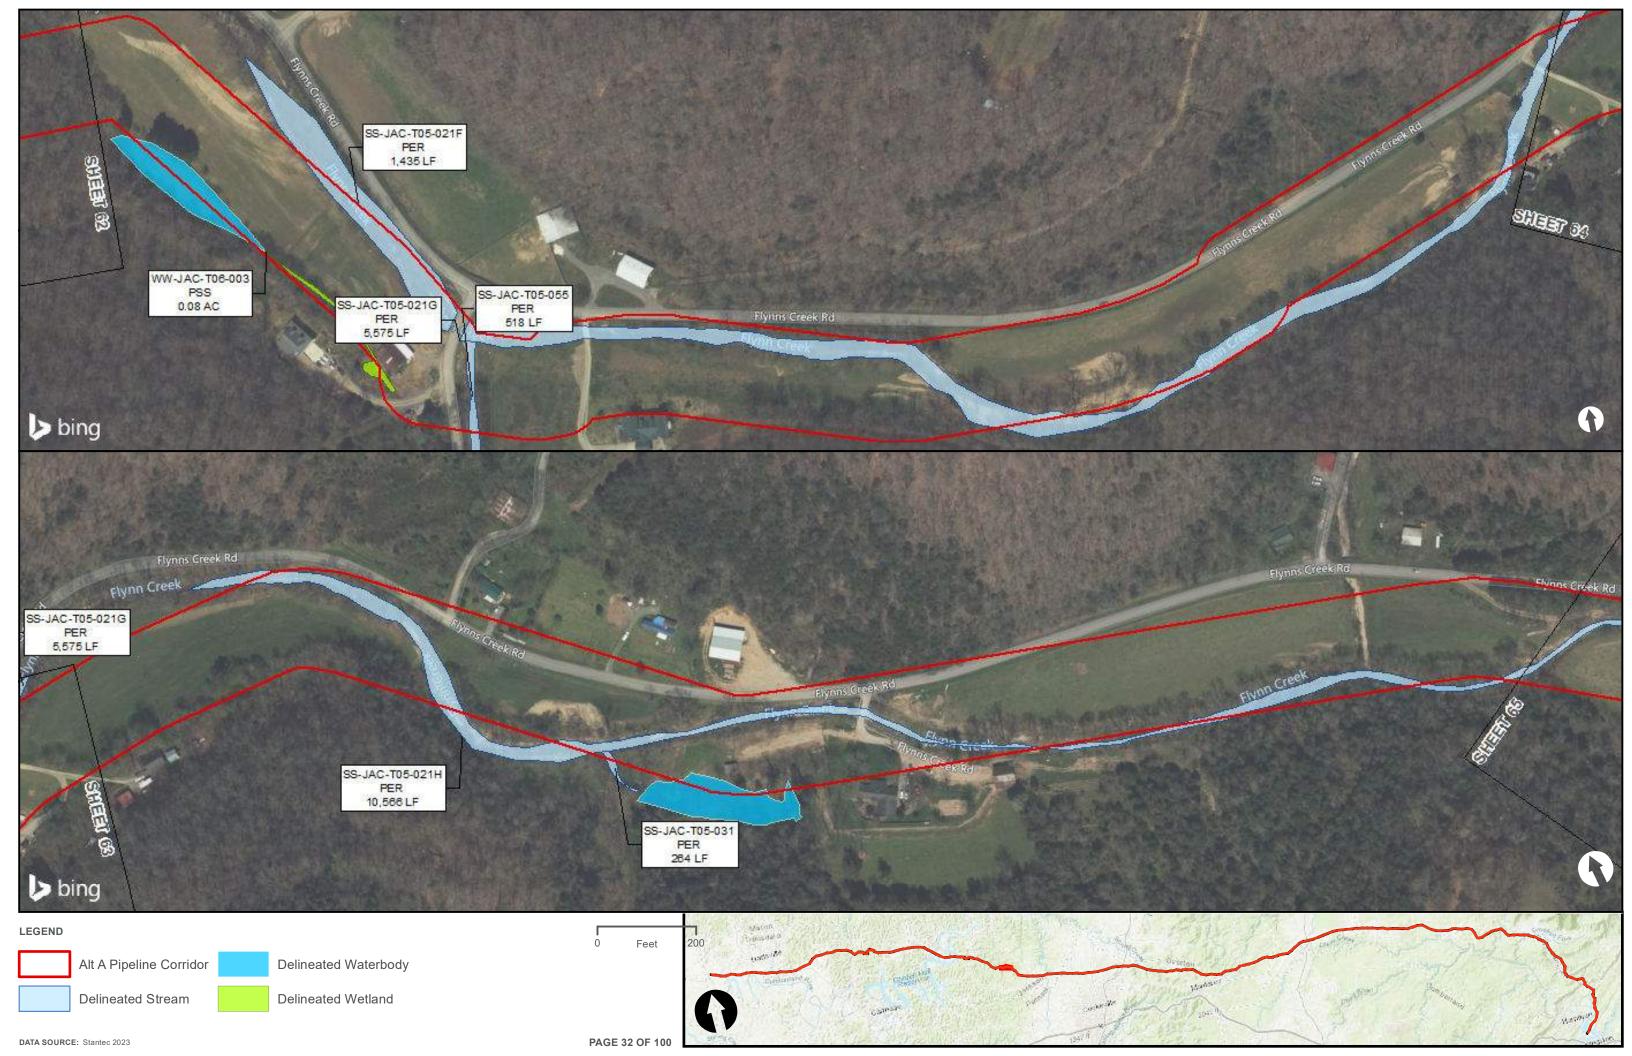

|                                         | Appendix H – Alternative A Pipeline Maps |
|-----------------------------------------|------------------------------------------|
|                                         |                                          |
|                                         |                                          |
|                                         |                                          |
|                                         |                                          |
|                                         |                                          |
|                                         |                                          |
|                                         |                                          |
|                                         |                                          |
|                                         |                                          |
|                                         |                                          |
|                                         |                                          |
| Appendix H.4 – Surface Waters identifie | ed within the ETNG Pipeline              |
|                                         |                                          |
|                                         |                                          |
|                                         |                                          |
|                                         |                                          |
|                                         |                                          |
|                                         |                                          |
|                                         |                                          |
|                                         |                                          |
|                                         |                                          |
|                                         |                                          |
|                                         |                                          |
|                                         |                                          |
|                                         |                                          |
|                                         |                                          |