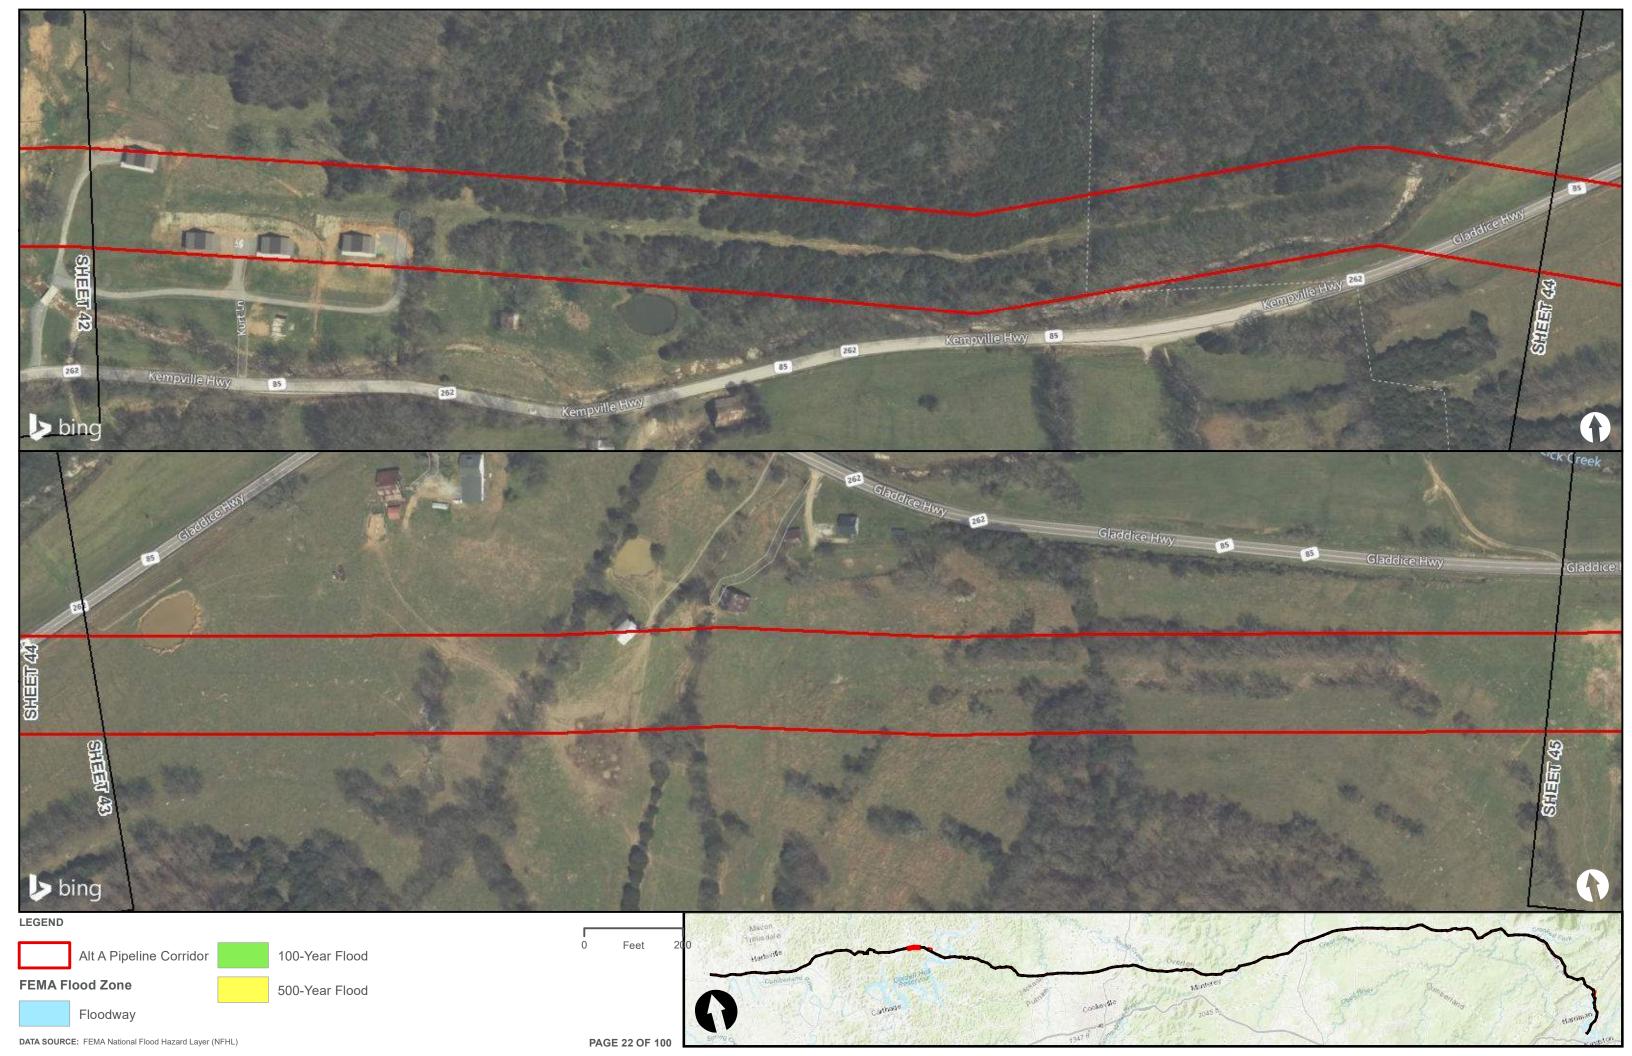

|                                        | Appendix H – Alternative A Pipeline Maps |
|----------------------------------------|------------------------------------------|
|                                        |                                          |
|                                        |                                          |
|                                        |                                          |
|                                        |                                          |
|                                        |                                          |
|                                        |                                          |
|                                        |                                          |
|                                        |                                          |
| Appendix H.3 – Flood Zones in the vici | nity of the ETNG Pipeline                |
|                                        |                                          |
|                                        |                                          |
|                                        |                                          |
|                                        |                                          |
|                                        |                                          |
|                                        |                                          |
|                                        |                                          |
|                                        |                                          |
|                                        |                                          |