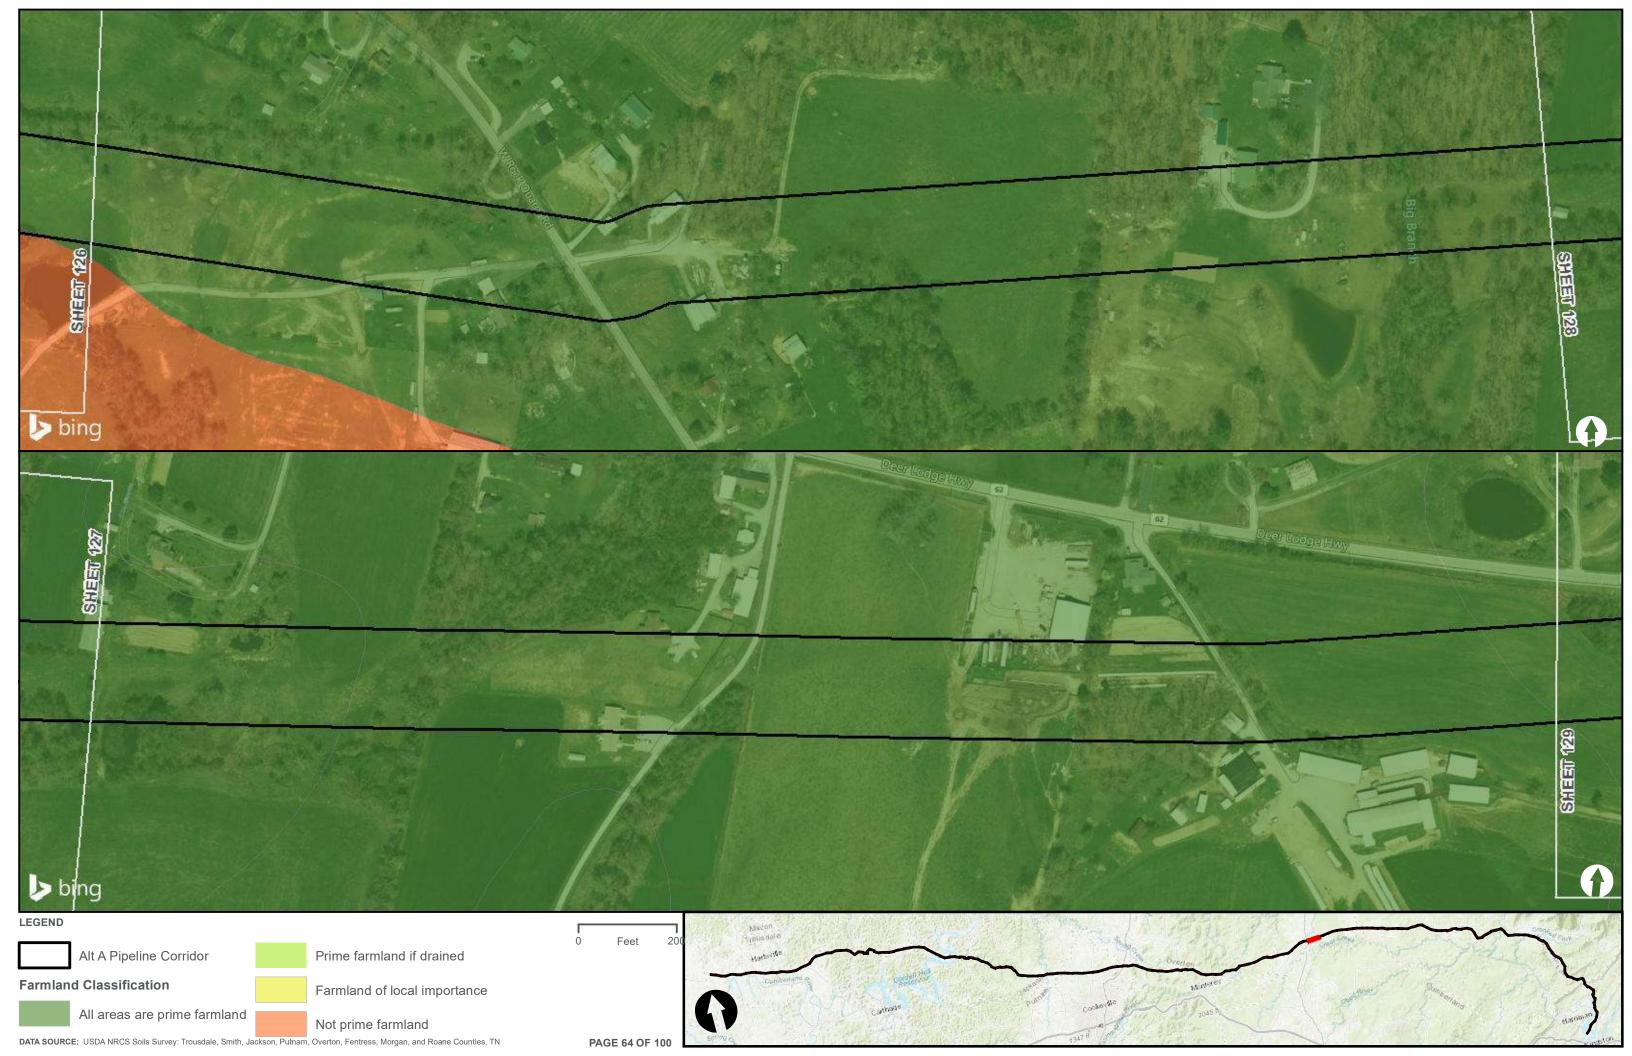

Appendix H.1 – Soils on the ETNG Pipeline

|                                 | Appendix H – Alternative A Pipeline Maps |
|---------------------------------|------------------------------------------|
|                                 |                                          |
|                                 |                                          |
|                                 |                                          |
|                                 |                                          |
|                                 |                                          |
|                                 |                                          |
|                                 |                                          |
|                                 |                                          |
|                                 |                                          |
|                                 |                                          |
|                                 |                                          |
|                                 |                                          |
|                                 |                                          |
| Appendix H.2 – Prime Farmland o | on the FTNG Pineline                     |
| Appoint A Time Tallinana C      | m and Emily in politic                   |
|                                 |                                          |
|                                 |                                          |
|                                 |                                          |
|                                 |                                          |
|                                 |                                          |
|                                 |                                          |
|                                 |                                          |
|                                 |                                          |
|                                 |                                          |
|                                 |                                          |
|                                 |                                          |
|                                 |                                          |
|                                 |                                          |