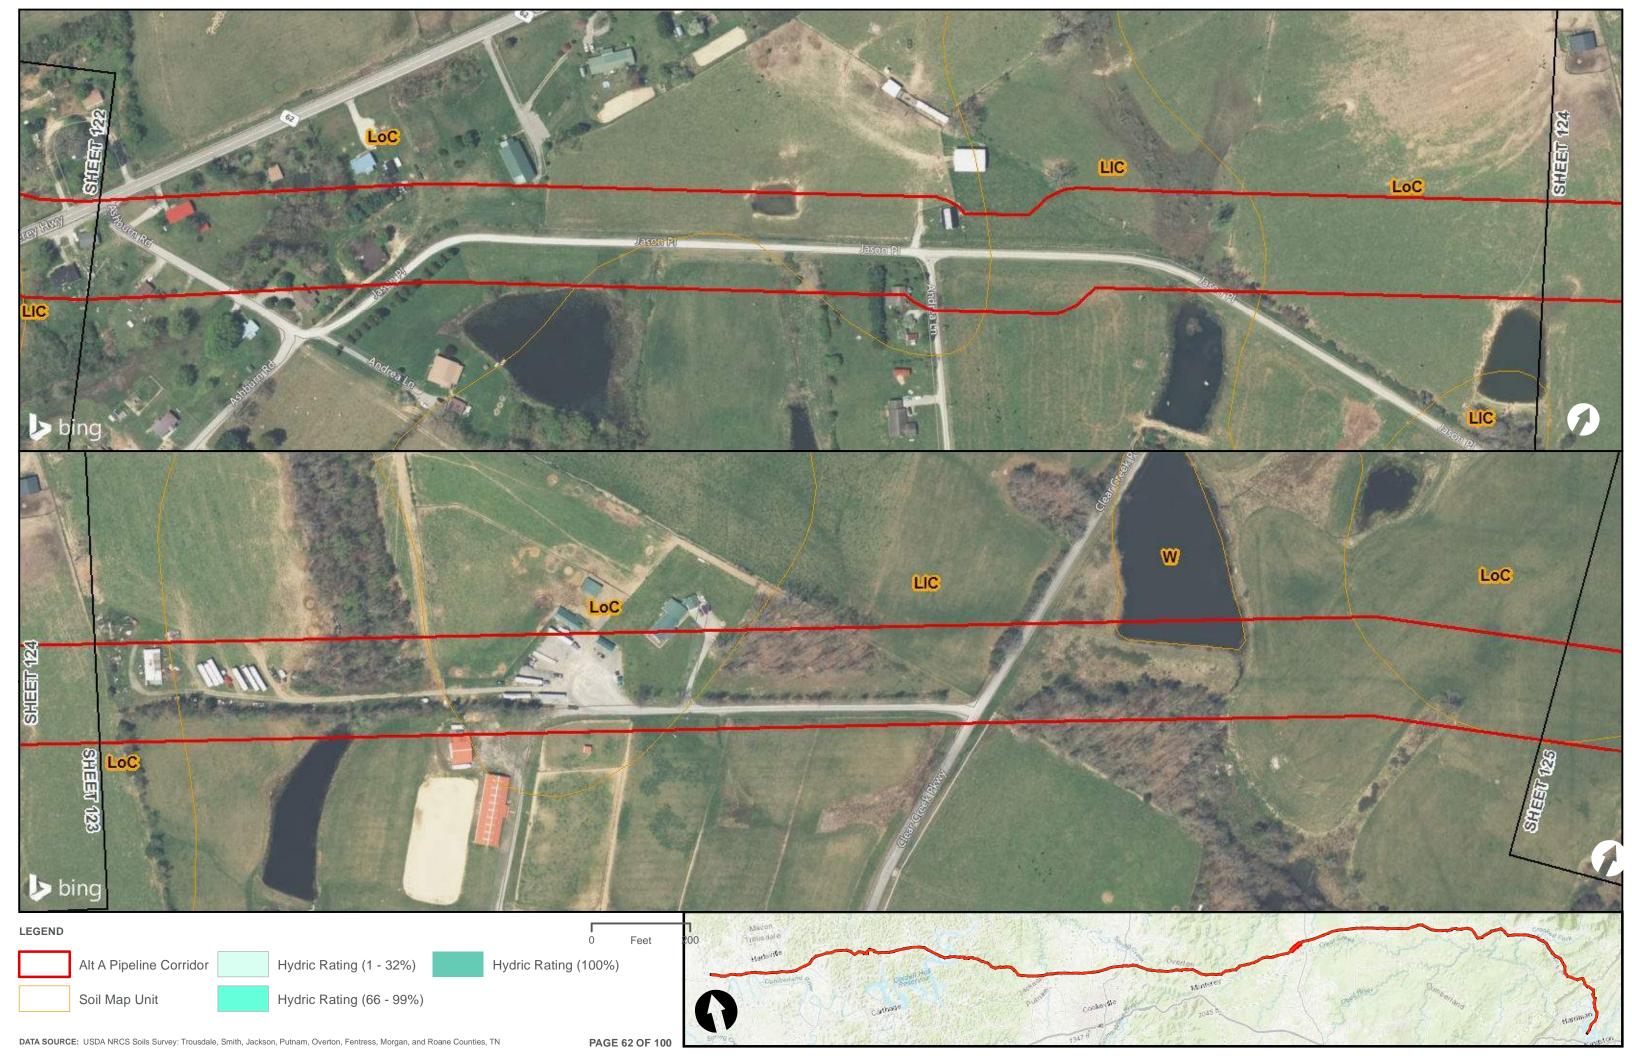

Appendix H.1 – Soils on the ETNG Pipeline

|                                 | Appendix H – Alternative A Pipeline Maps |
|---------------------------------|------------------------------------------|
|                                 |                                          |
|                                 |                                          |
|                                 |                                          |
|                                 |                                          |
|                                 |                                          |
|                                 |                                          |
|                                 |                                          |
|                                 |                                          |
|                                 |                                          |
|                                 |                                          |
|                                 |                                          |
|                                 |                                          |
|                                 |                                          |
| Appendix H.2 – Prime Farmland o | on the FTNG Pineline                     |
| Appoint A Time Tallinana C      | m and Emily in politic                   |
|                                 |                                          |
|                                 |                                          |
|                                 |                                          |
|                                 |                                          |
|                                 |                                          |
|                                 |                                          |
|                                 |                                          |
|                                 |                                          |
|                                 |                                          |
|                                 |                                          |
|                                 |                                          |
|                                 |                                          |
|                                 |                                          |