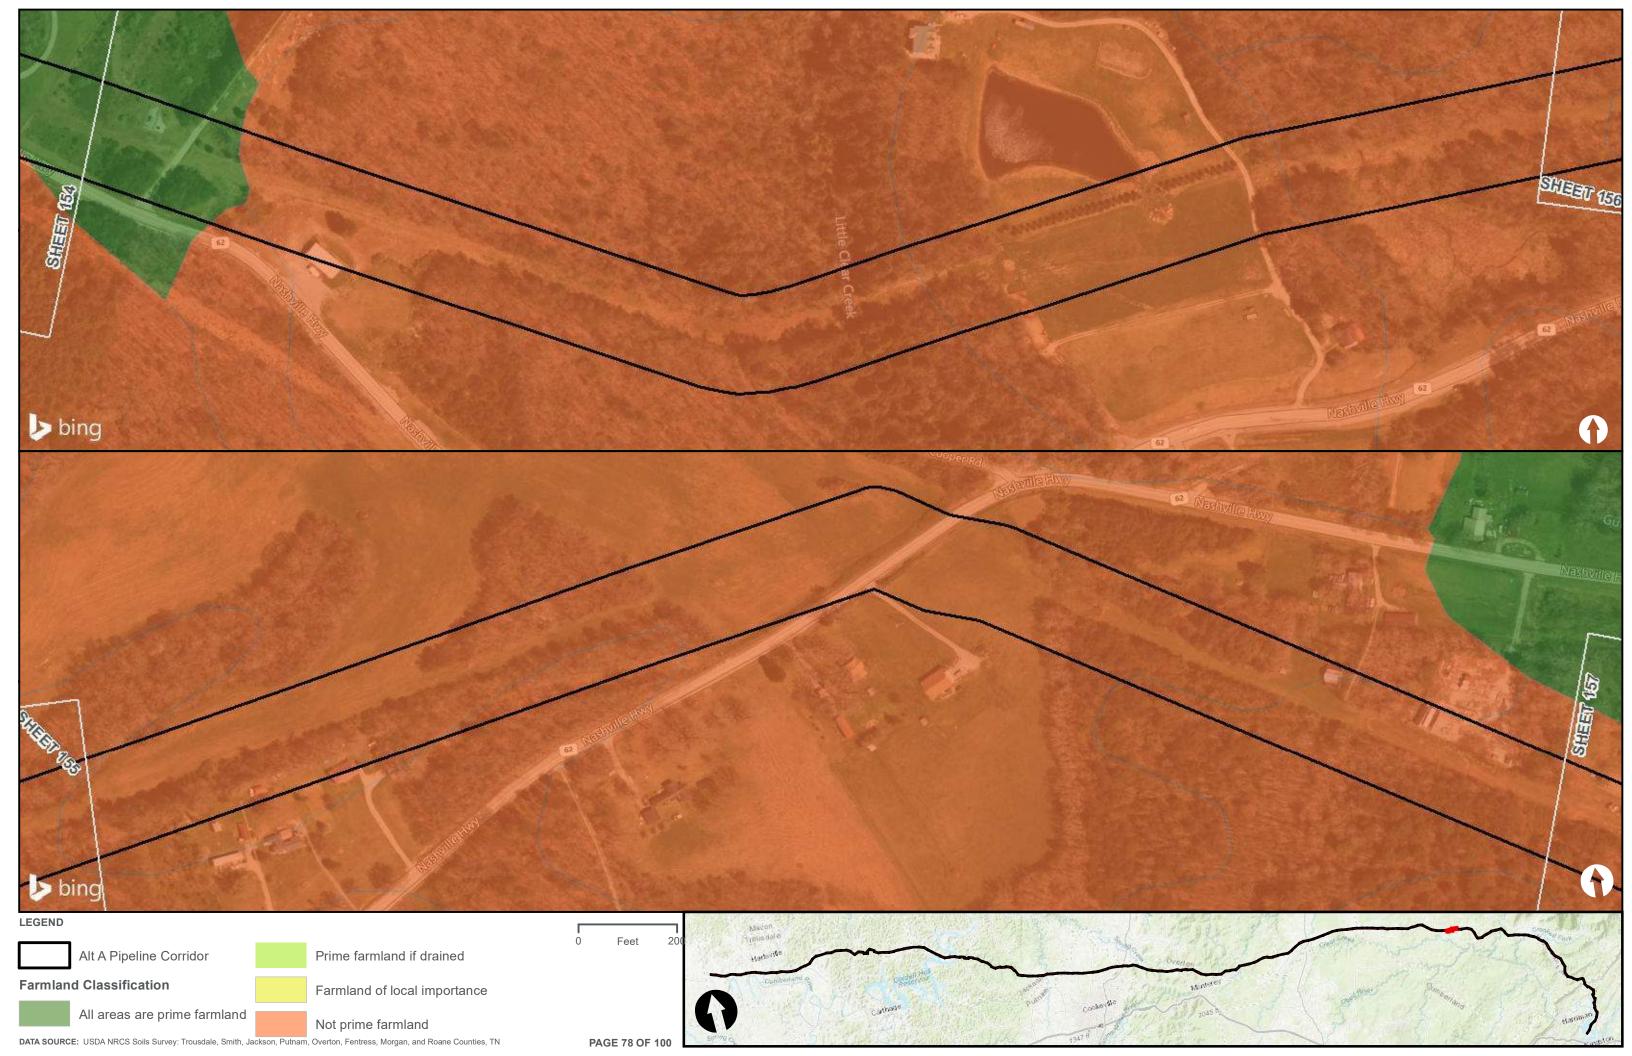

Appendix H.1 – Soils on the ETNG Pipeline

|                                 | Appendix H – Alternative A Pipeline Maps |
|---------------------------------|------------------------------------------|
|                                 |                                          |
|                                 |                                          |
|                                 |                                          |
|                                 |                                          |
|                                 |                                          |
|                                 |                                          |
|                                 |                                          |
|                                 |                                          |
|                                 |                                          |
|                                 |                                          |
|                                 |                                          |
|                                 |                                          |
|                                 |                                          |
| Appendix H.2 – Prime Farmland o | on the FTNG Pineline                     |
| Appoint A Time Tallinana C      | m and Emily in politic                   |
|                                 |                                          |
|                                 |                                          |
|                                 |                                          |
|                                 |                                          |
|                                 |                                          |
|                                 |                                          |
|                                 |                                          |
|                                 |                                          |
|                                 |                                          |
|                                 |                                          |
|                                 |                                          |
|                                 |                                          |
|                                 |                                          |