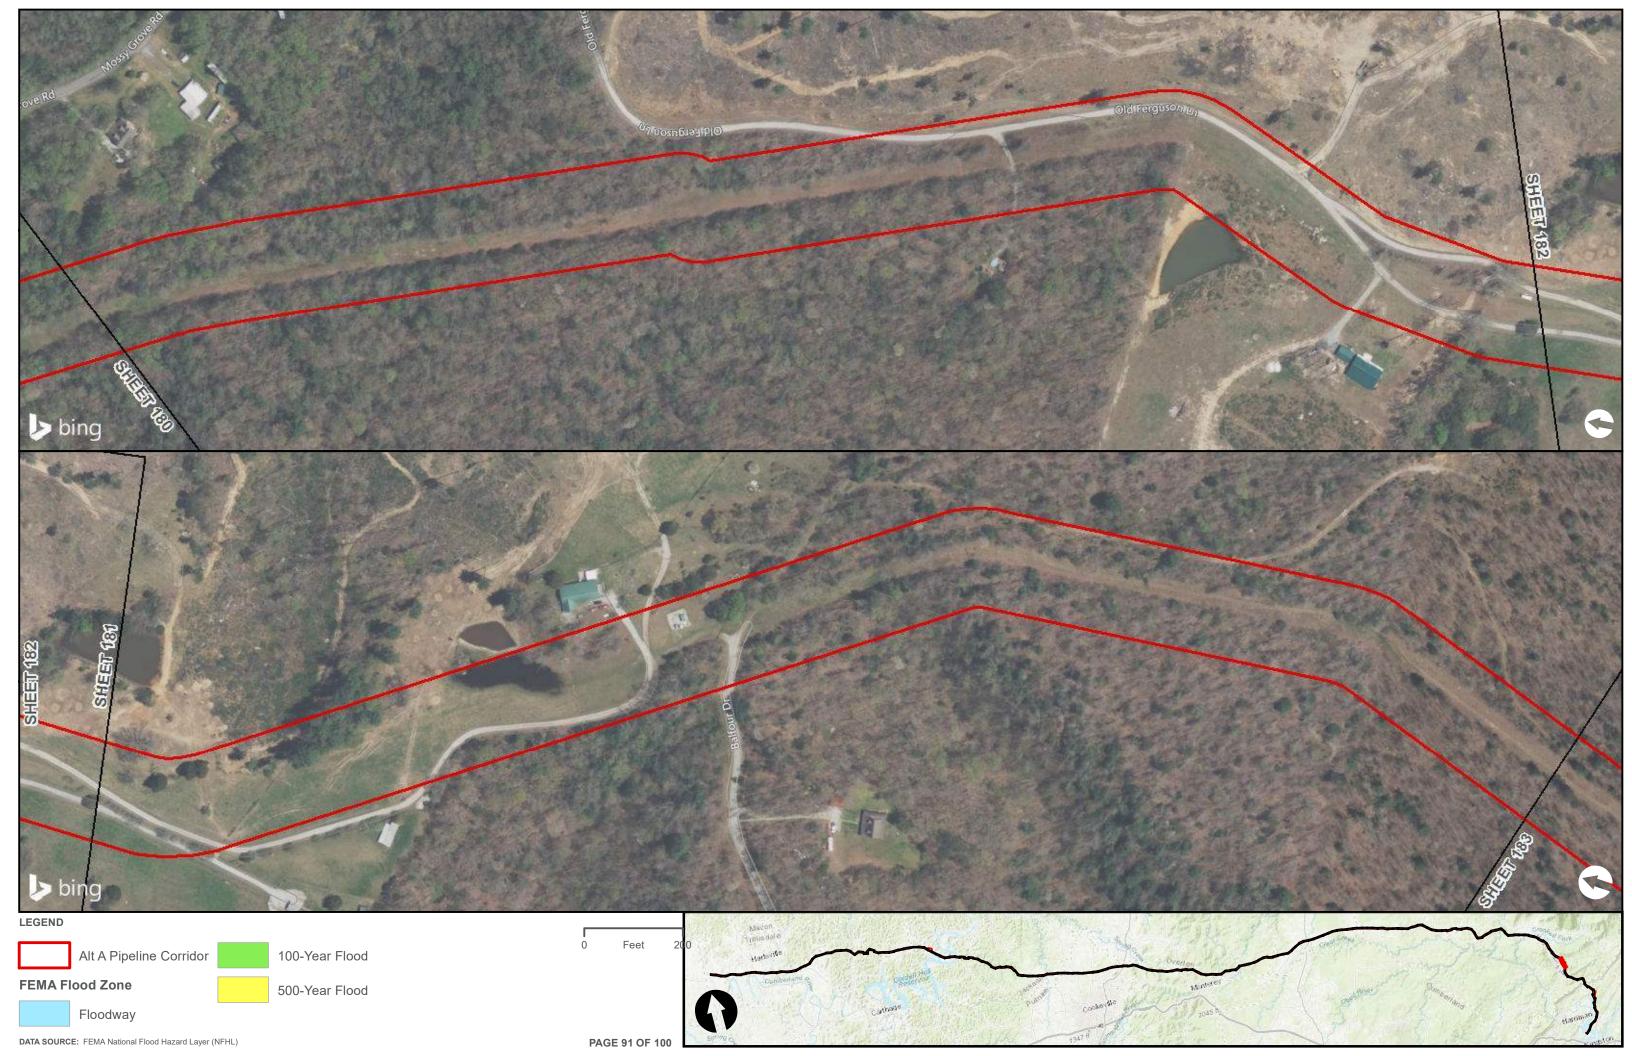

|                                        | Appendix H – Alternative A Pipeline Maps |
|----------------------------------------|------------------------------------------|
|                                        |                                          |
|                                        |                                          |
|                                        |                                          |
|                                        |                                          |
|                                        |                                          |
|                                        |                                          |
|                                        |                                          |
|                                        |                                          |
| Appendix H.3 – Flood Zones in the vici | nity of the ETNG Pipeline                |
|                                        |                                          |
|                                        |                                          |
|                                        |                                          |
|                                        |                                          |
|                                        |                                          |
|                                        |                                          |
|                                        |                                          |
|                                        |                                          |
|                                        |                                          |