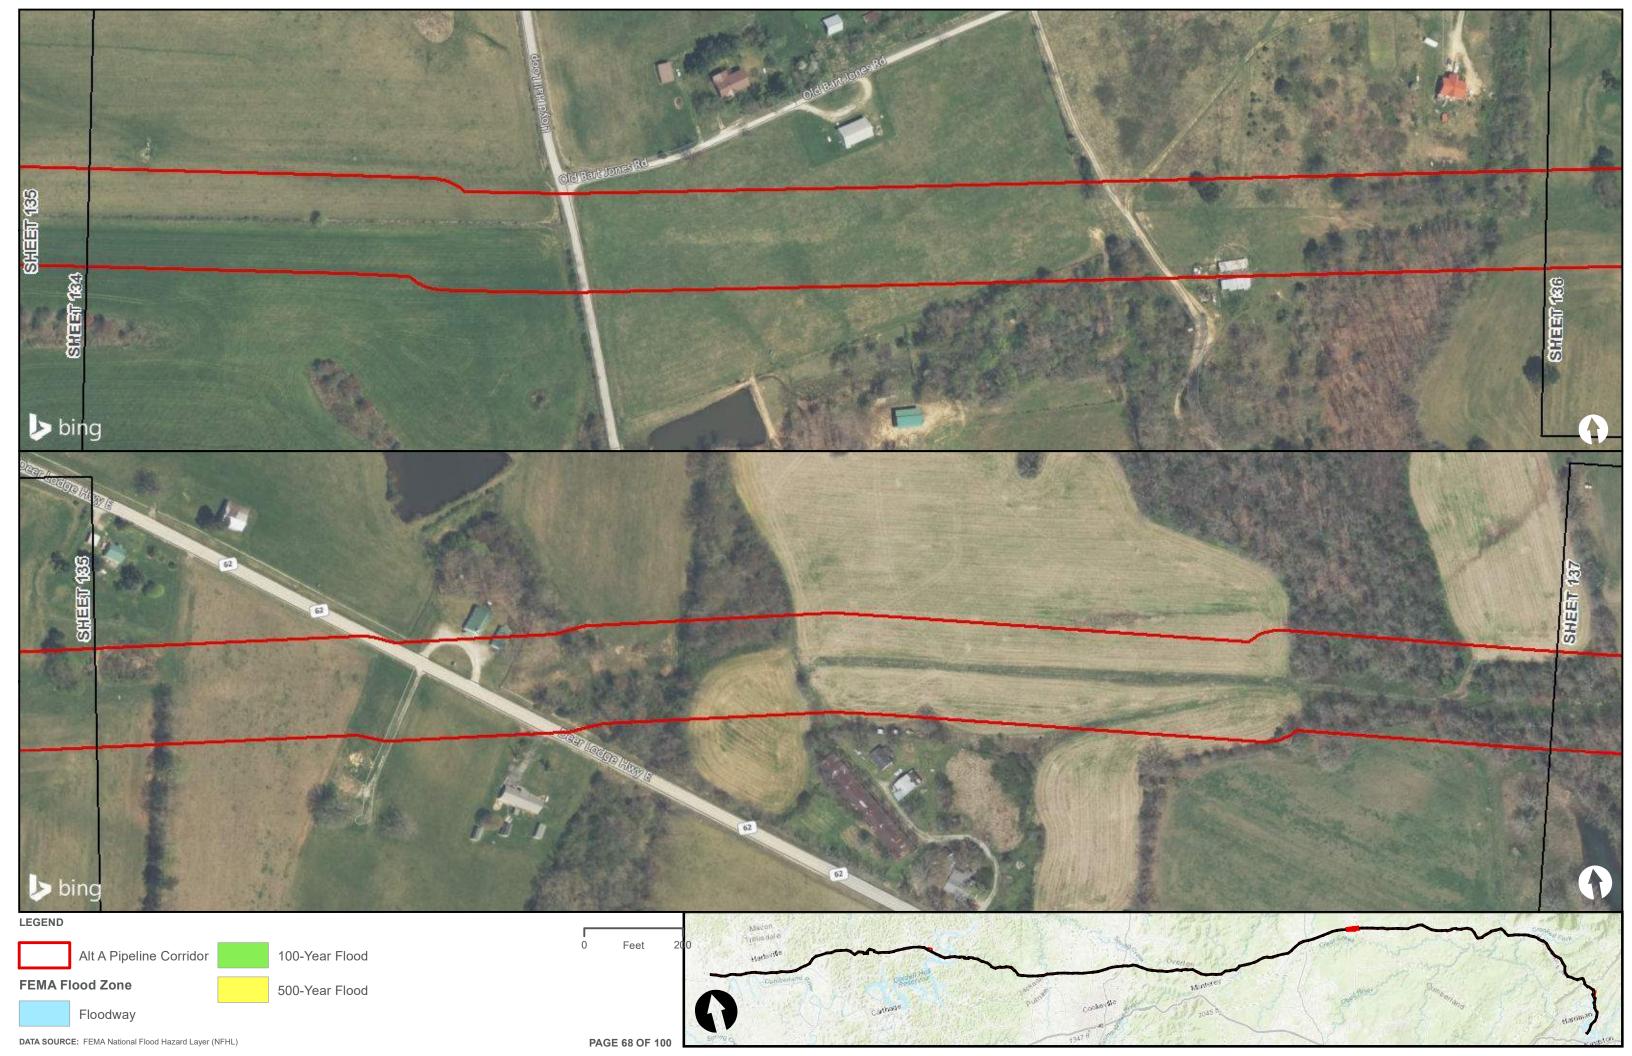

|                                        | Appendix H – Alternative A Pipeline Maps |
|----------------------------------------|------------------------------------------|
|                                        |                                          |
|                                        |                                          |
|                                        |                                          |
|                                        |                                          |
|                                        |                                          |
|                                        |                                          |
|                                        |                                          |
|                                        |                                          |
| Appendix H.3 – Flood Zones in the vici | nity of the ETNG Pipeline                |
|                                        |                                          |
|                                        |                                          |
|                                        |                                          |
|                                        |                                          |
|                                        |                                          |
|                                        |                                          |
|                                        |                                          |
|                                        |                                          |
|                                        |                                          |