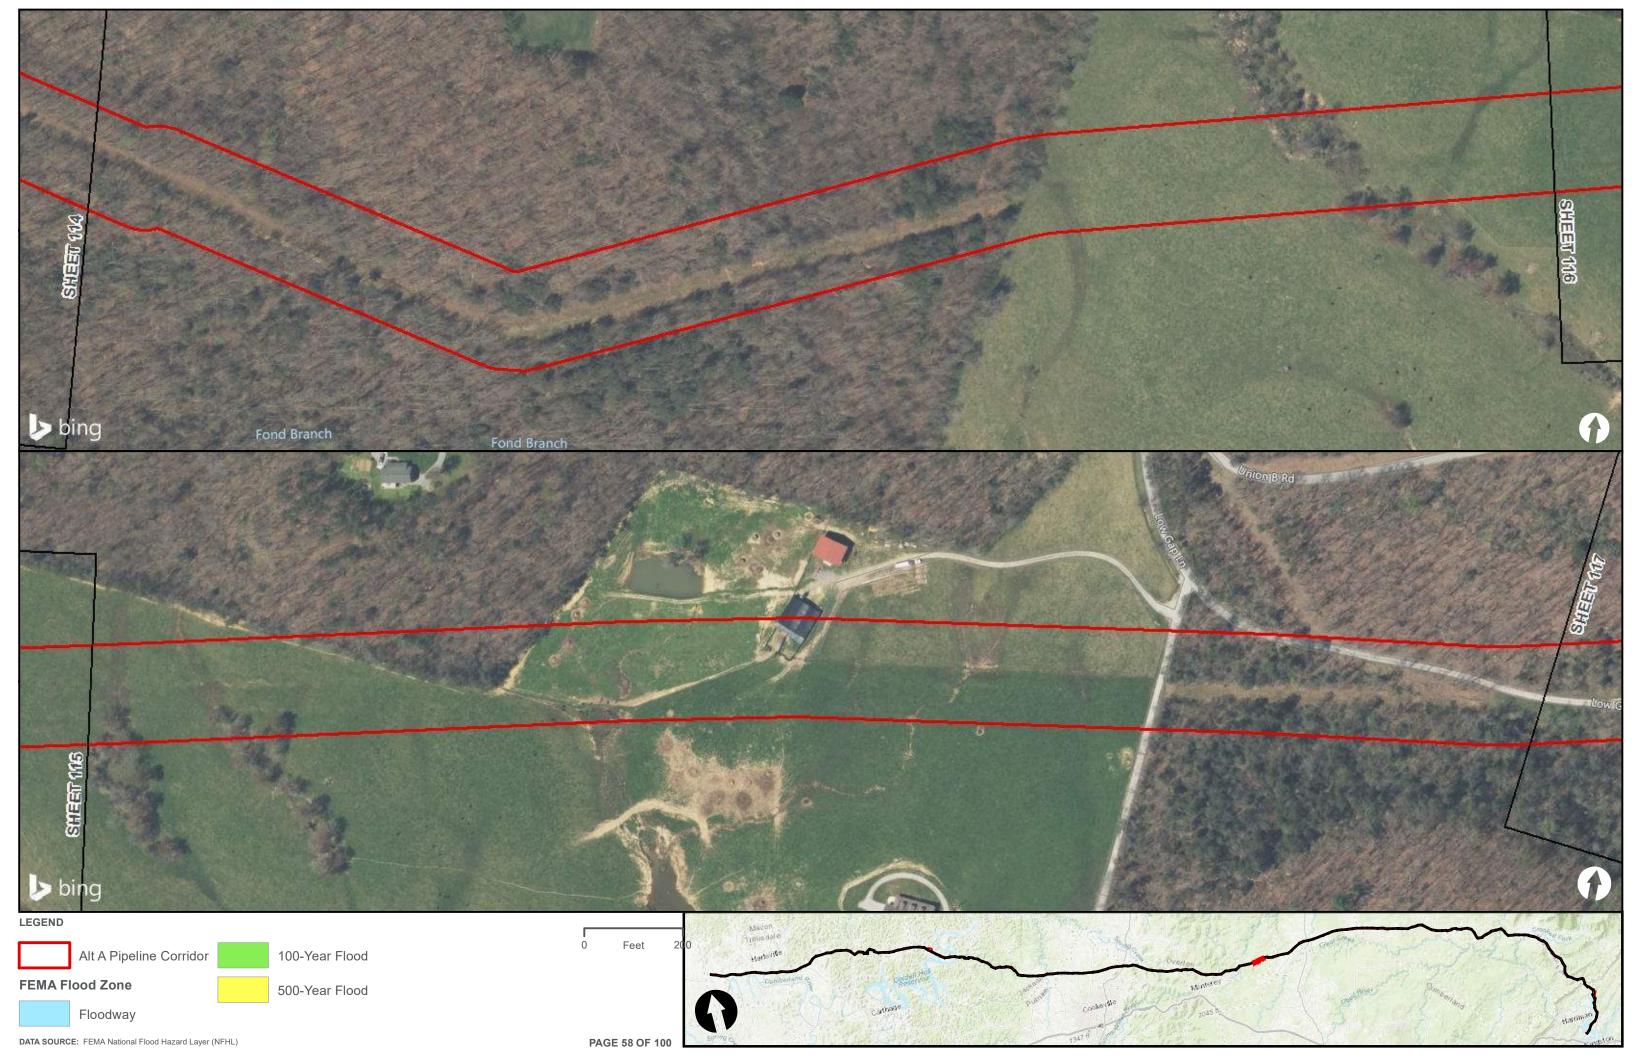

|                                        | Appendix H – Alternative A Pipeline Maps |
|----------------------------------------|------------------------------------------|
|                                        |                                          |
|                                        |                                          |
|                                        |                                          |
|                                        |                                          |
|                                        |                                          |
|                                        |                                          |
|                                        |                                          |
|                                        |                                          |
| Appendix H.3 – Flood Zones in the vici | nity of the ETNG Pipeline                |
|                                        |                                          |
|                                        |                                          |
|                                        |                                          |
|                                        |                                          |
|                                        |                                          |
|                                        |                                          |
|                                        |                                          |
|                                        |                                          |
|                                        |                                          |