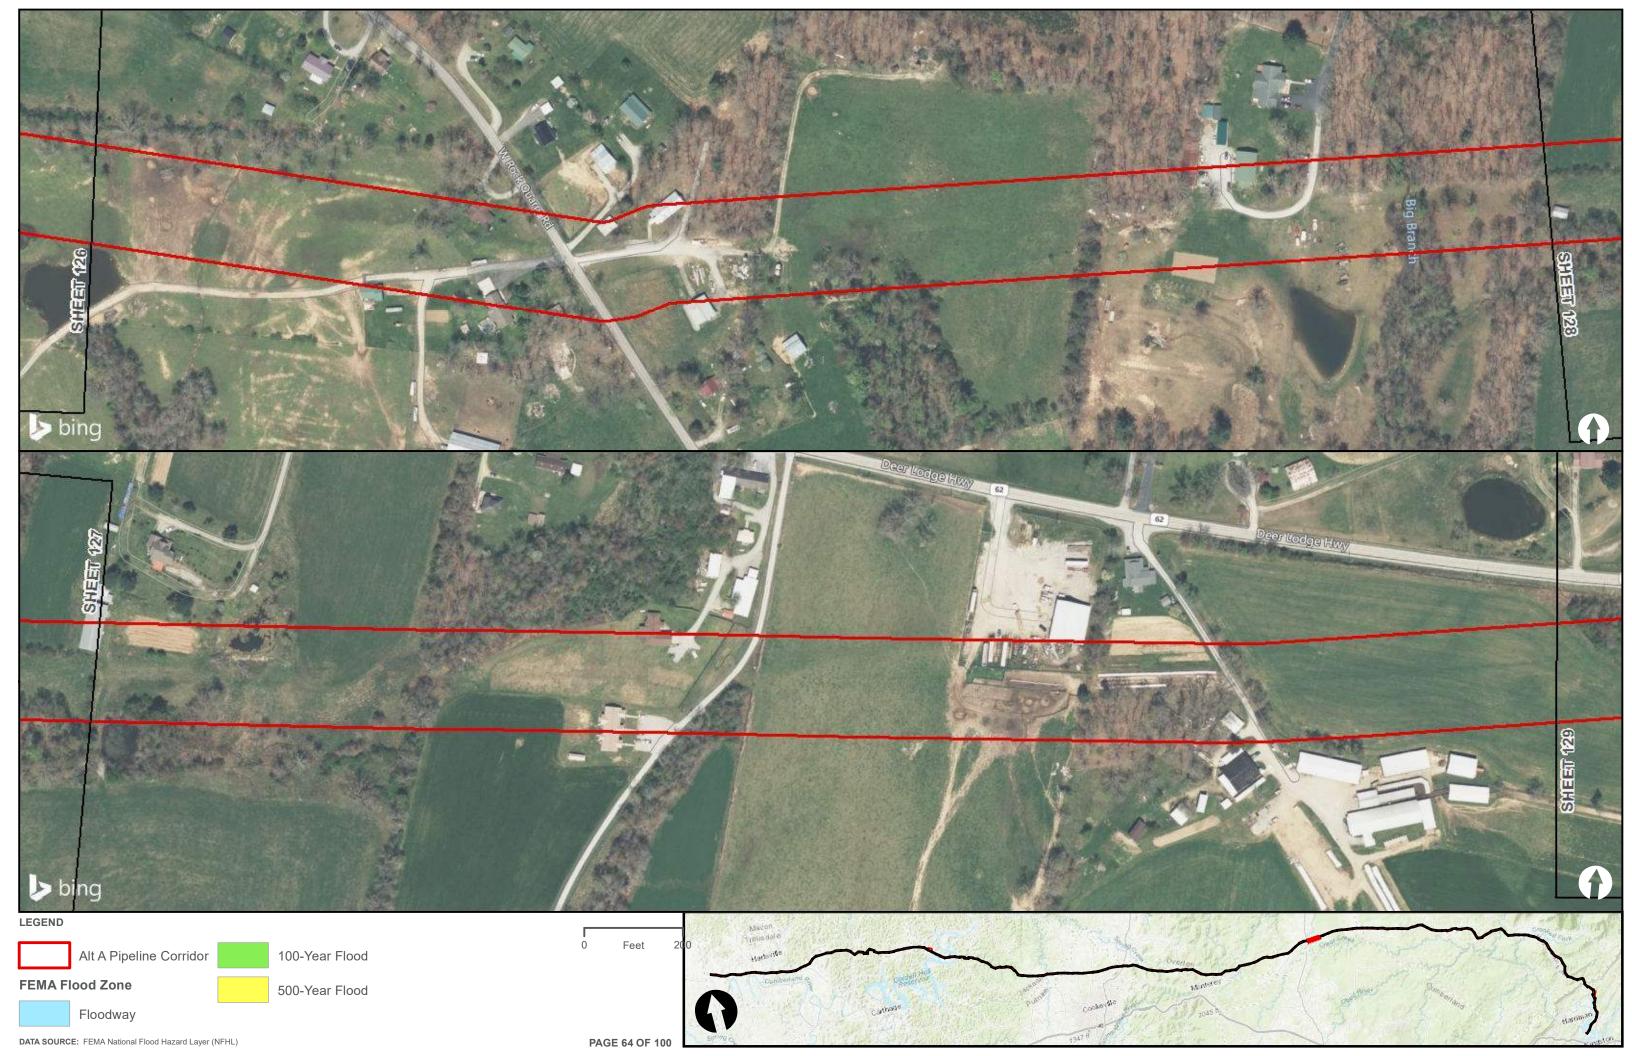

|                                        | Appendix H – Alternative A Pipeline Maps |
|----------------------------------------|------------------------------------------|
|                                        |                                          |
|                                        |                                          |
|                                        |                                          |
|                                        |                                          |
|                                        |                                          |
|                                        |                                          |
|                                        |                                          |
|                                        |                                          |
| Appendix H.3 – Flood Zones in the vici | nity of the ETNG Pipeline                |
|                                        |                                          |
|                                        |                                          |
|                                        |                                          |
|                                        |                                          |
|                                        |                                          |
|                                        |                                          |
|                                        |                                          |
|                                        |                                          |
|                                        |                                          |