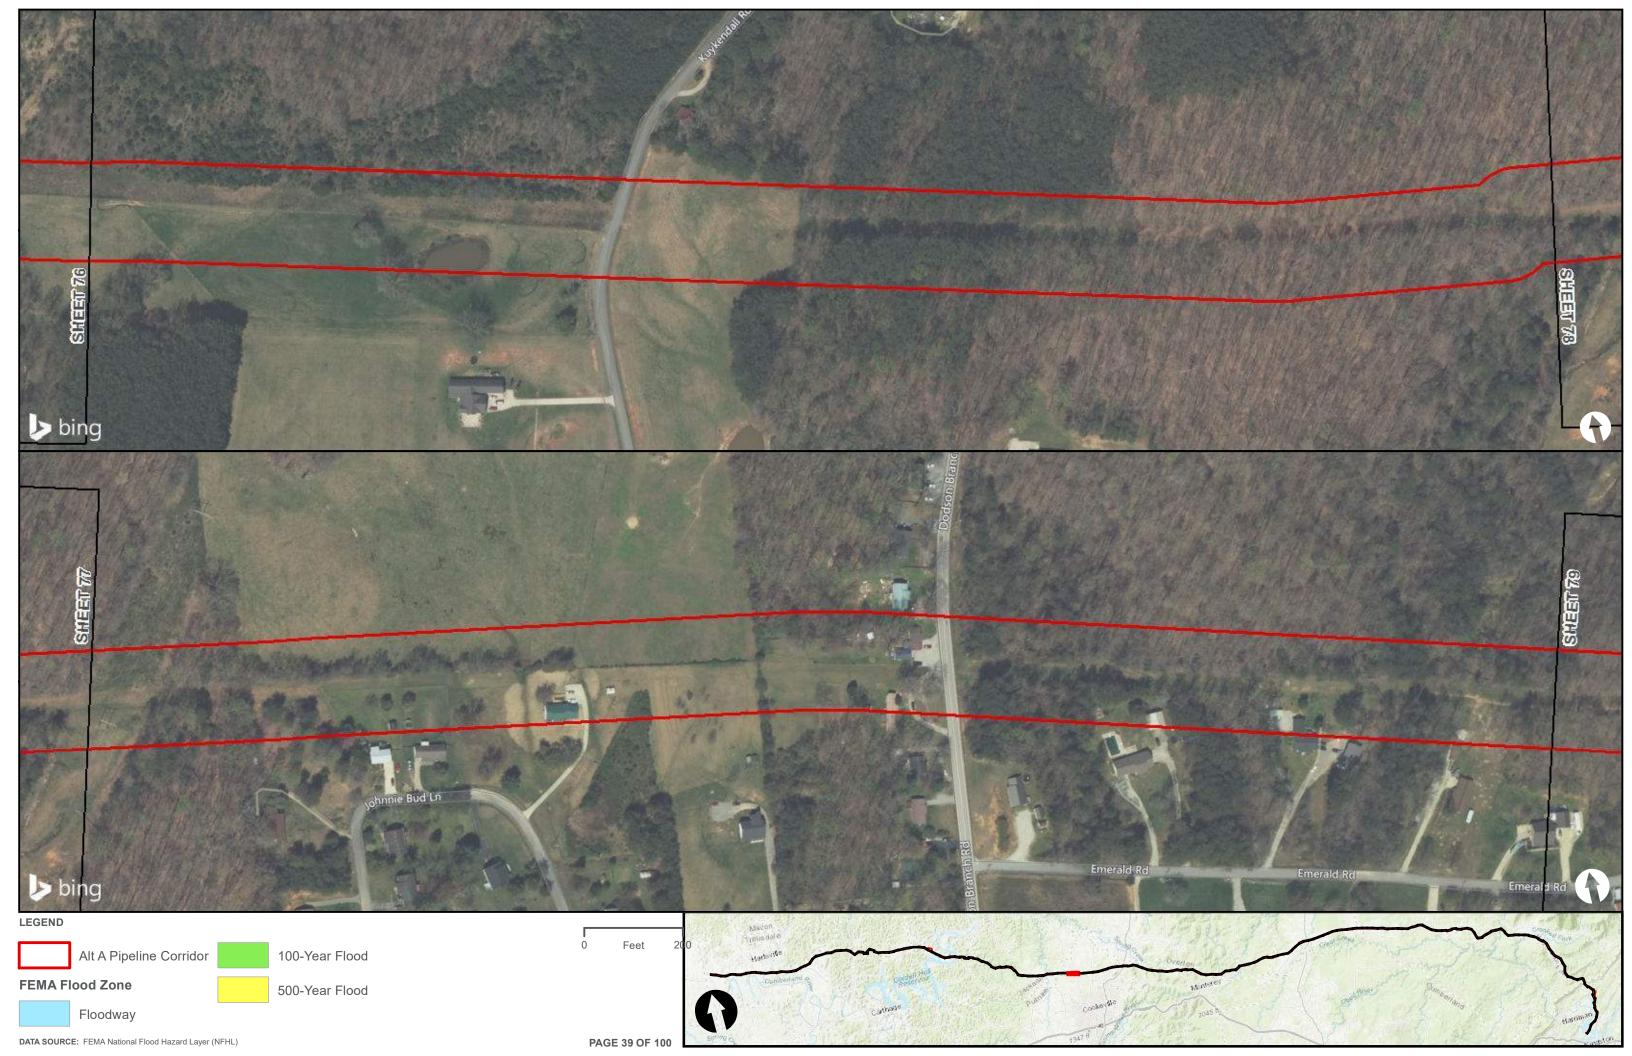

|                                        | Appendix H – Alternative A Pipeline Maps |
|----------------------------------------|------------------------------------------|
|                                        |                                          |
|                                        |                                          |
|                                        |                                          |
|                                        |                                          |
|                                        |                                          |
|                                        |                                          |
|                                        |                                          |
|                                        |                                          |
| Appendix H.3 – Flood Zones in the vici | nity of the ETNG Pipeline                |
|                                        |                                          |
|                                        |                                          |
|                                        |                                          |
|                                        |                                          |
|                                        |                                          |
|                                        |                                          |
|                                        |                                          |
|                                        |                                          |
|                                        |                                          |