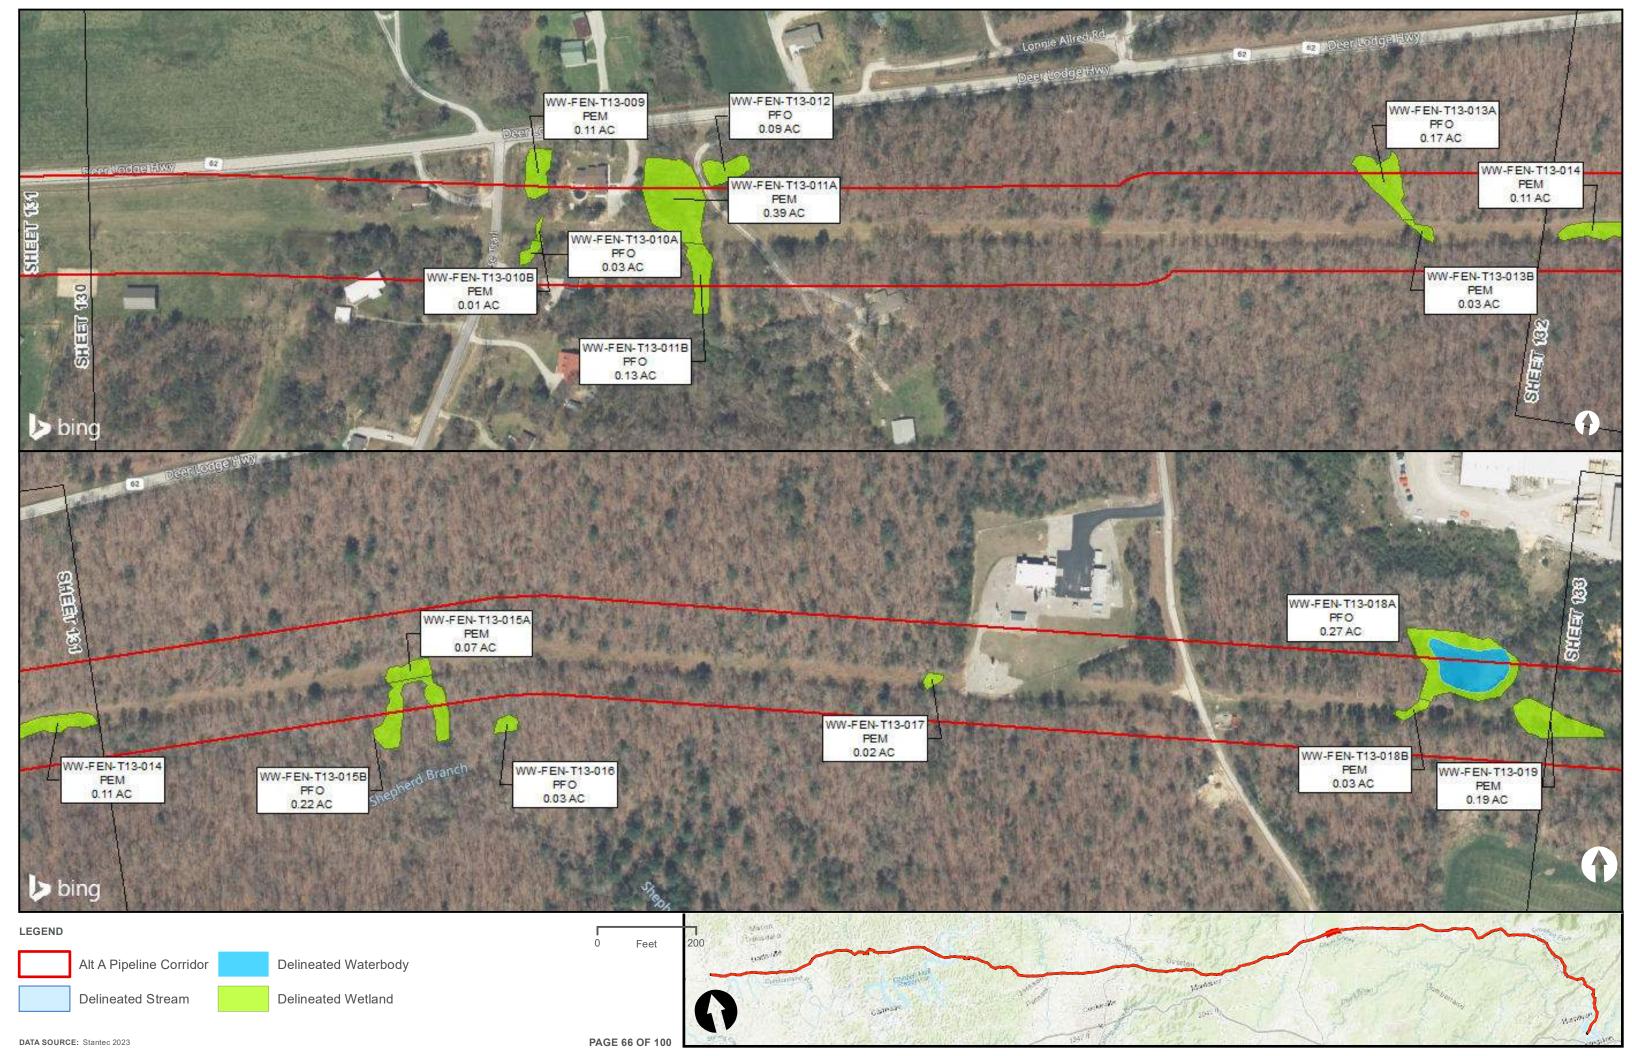

|                                         | Appendix H – Alternative A Pipeline Maps |
|-----------------------------------------|------------------------------------------|
|                                         |                                          |
|                                         |                                          |
|                                         |                                          |
|                                         |                                          |
|                                         |                                          |
|                                         |                                          |
|                                         |                                          |
|                                         |                                          |
|                                         |                                          |
|                                         |                                          |
|                                         |                                          |
| Appendix H.4 – Surface Waters identifie | ed within the ETNG Pipeline              |
|                                         |                                          |
|                                         |                                          |
|                                         |                                          |
|                                         |                                          |
|                                         |                                          |
|                                         |                                          |
|                                         |                                          |
|                                         |                                          |
|                                         |                                          |
|                                         |                                          |
|                                         |                                          |
|                                         |                                          |
|                                         |                                          |
|                                         |                                          |