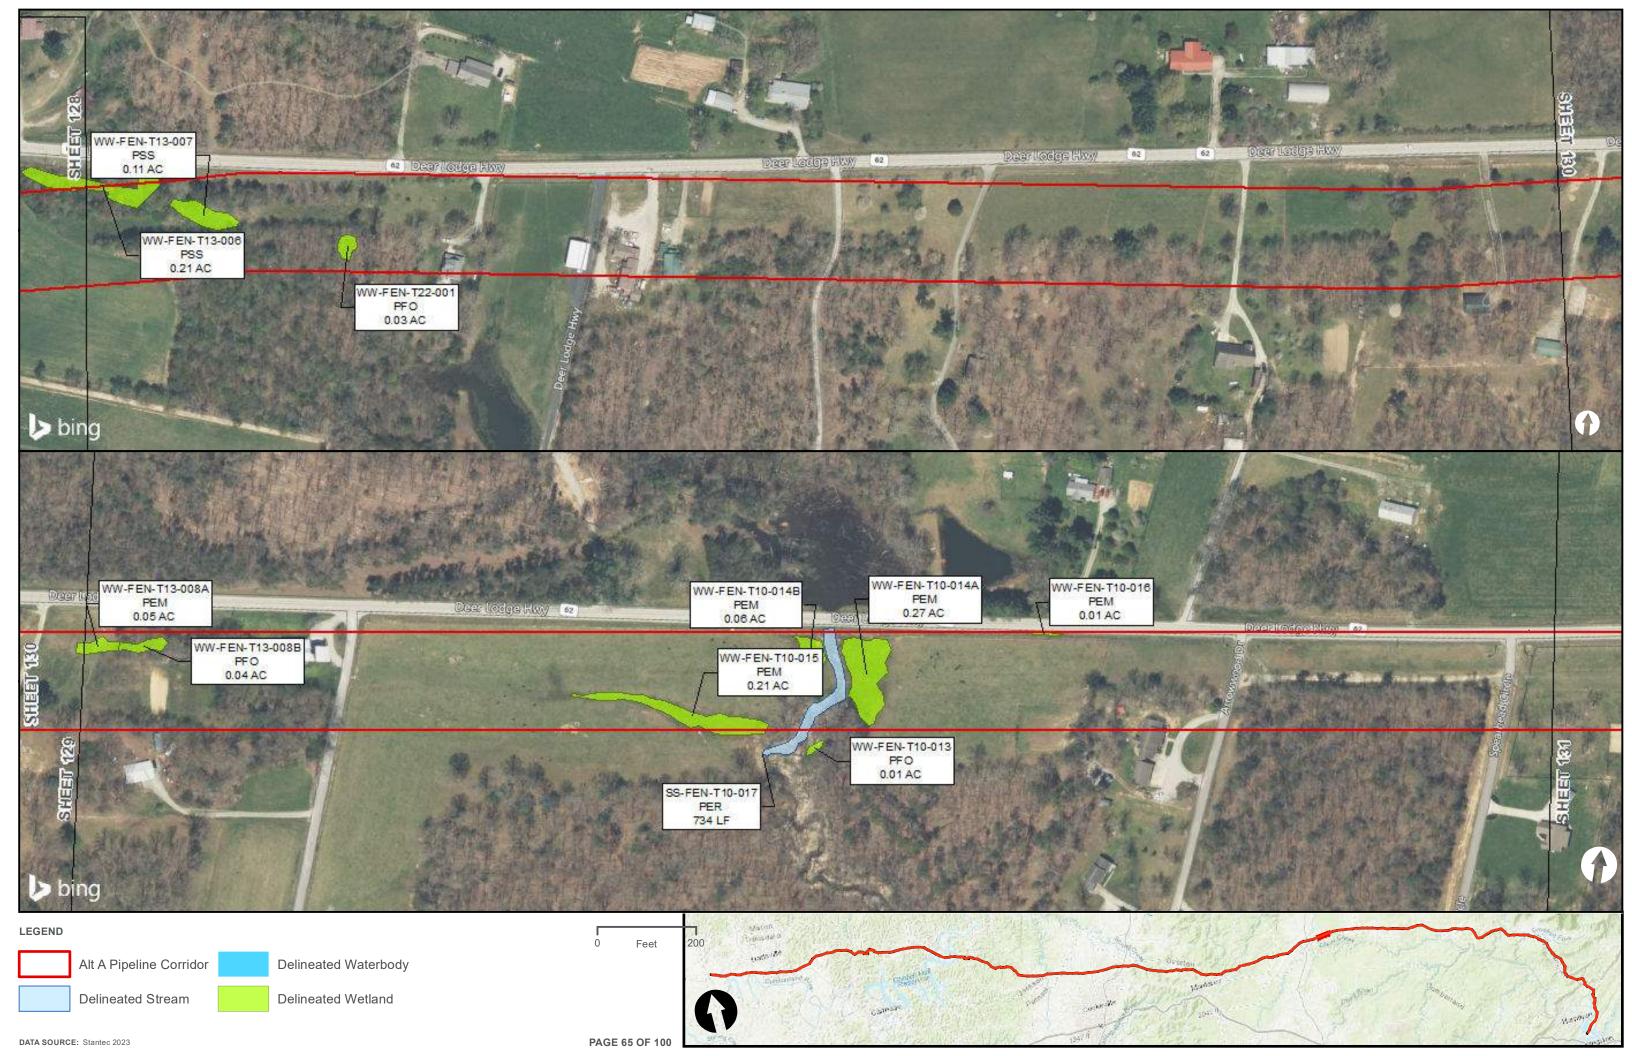

|                                         | Appendix H – Alternative A Pipeline Maps |
|-----------------------------------------|------------------------------------------|
|                                         |                                          |
|                                         |                                          |
|                                         |                                          |
|                                         |                                          |
|                                         |                                          |
|                                         |                                          |
|                                         |                                          |
|                                         |                                          |
|                                         |                                          |
|                                         |                                          |
|                                         |                                          |
| Appendix H.4 – Surface Waters identifie | ed within the ETNG Pipeline              |
|                                         |                                          |
|                                         |                                          |
|                                         |                                          |
|                                         |                                          |
|                                         |                                          |
|                                         |                                          |
|                                         |                                          |
|                                         |                                          |
|                                         |                                          |
|                                         |                                          |
|                                         |                                          |
|                                         |                                          |
|                                         |                                          |
|                                         |                                          |