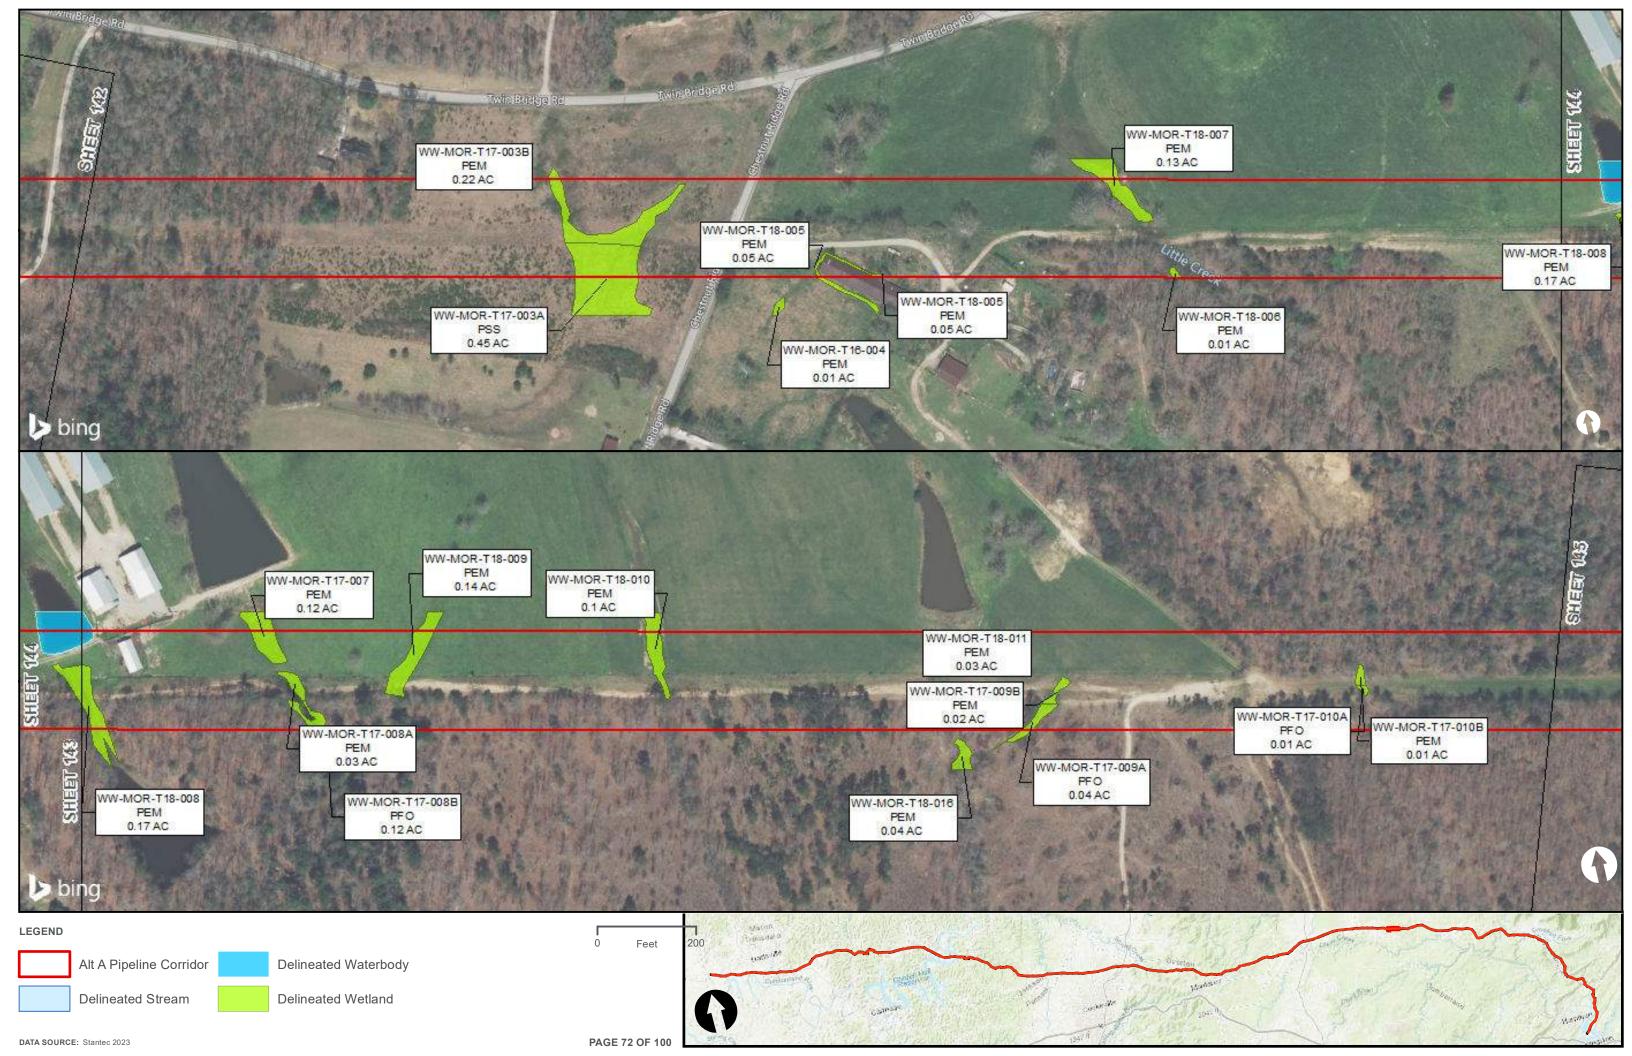

|                                         | Appendix H – Alternative A Pipeline Maps |
|-----------------------------------------|------------------------------------------|
|                                         |                                          |
|                                         |                                          |
|                                         |                                          |
|                                         |                                          |
|                                         |                                          |
|                                         |                                          |
|                                         |                                          |
|                                         |                                          |
|                                         |                                          |
|                                         |                                          |
|                                         |                                          |
| Appendix H.4 – Surface Waters identifie | ed within the ETNG Pipeline              |
|                                         |                                          |
|                                         |                                          |
|                                         |                                          |
|                                         |                                          |
|                                         |                                          |
|                                         |                                          |
|                                         |                                          |
|                                         |                                          |
|                                         |                                          |
|                                         |                                          |
|                                         |                                          |
|                                         |                                          |
|                                         |                                          |
|                                         |                                          |