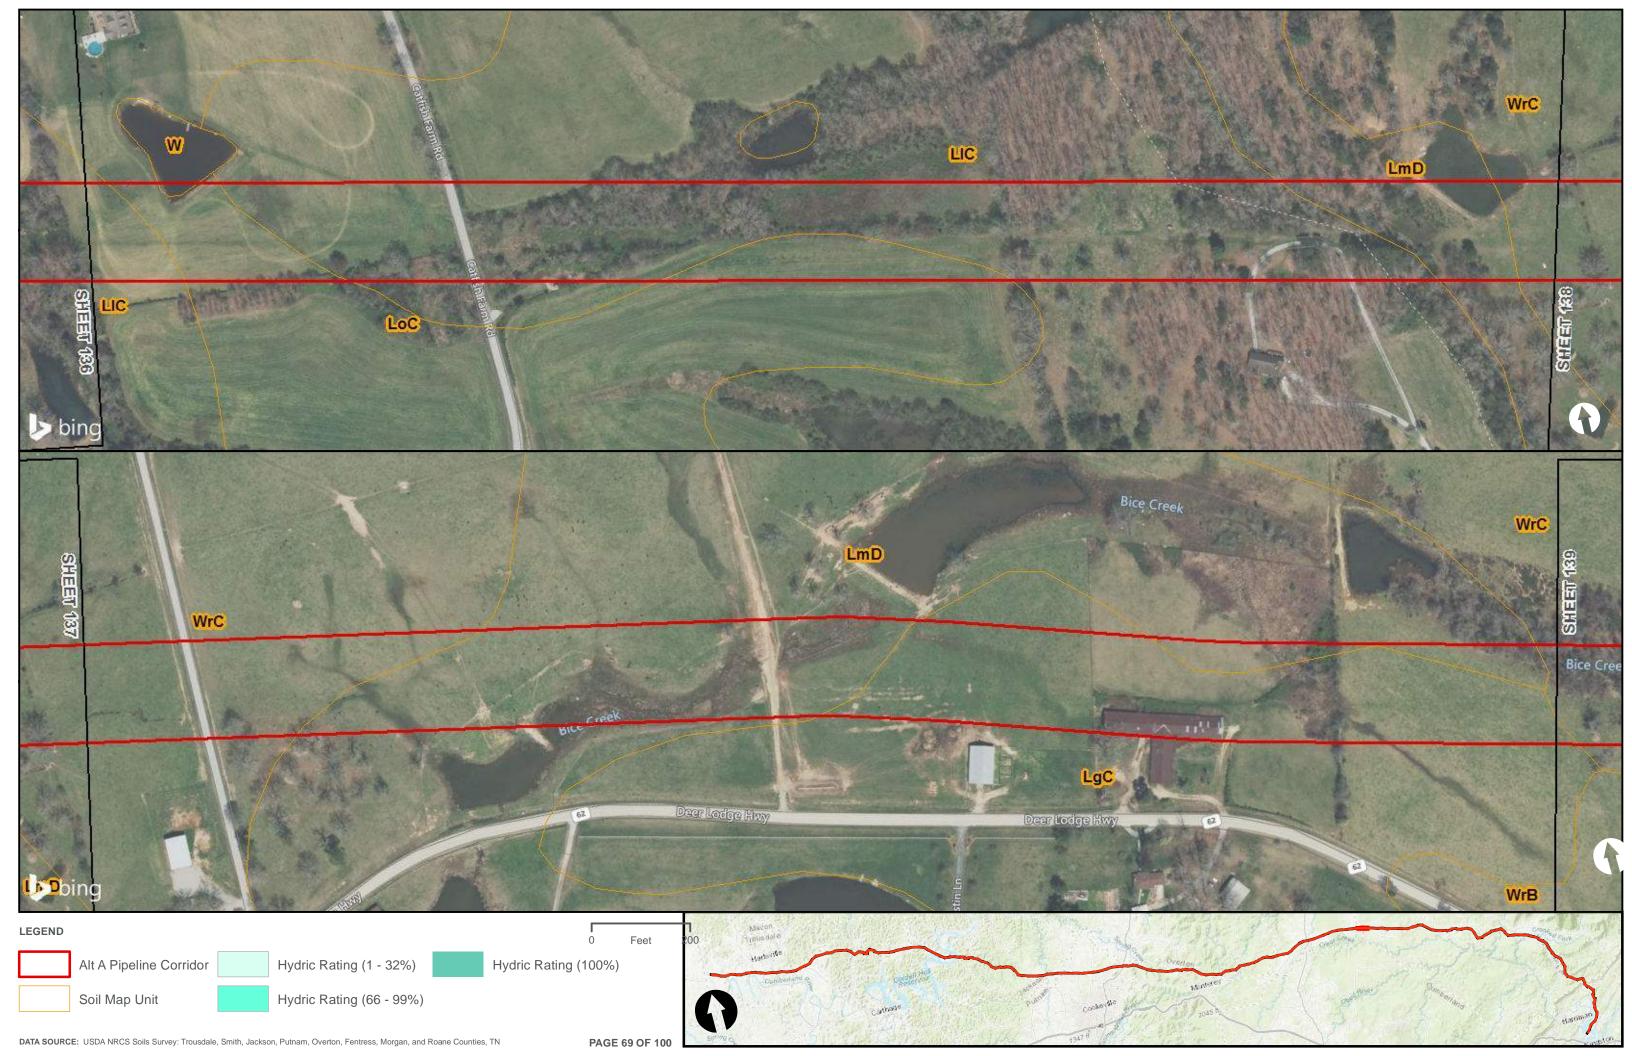

Appendix H.1 – Soils on the ETNG Pipeline

|                                 | Appendix H – Alternative A Pipeline Maps |
|---------------------------------|------------------------------------------|
|                                 |                                          |
|                                 |                                          |
|                                 |                                          |
|                                 |                                          |
|                                 |                                          |
|                                 |                                          |
|                                 |                                          |
|                                 |                                          |
|                                 |                                          |
|                                 |                                          |
|                                 |                                          |
|                                 |                                          |
|                                 |                                          |
| Appendix H.2 – Prime Farmland o | on the FTNG Pineline                     |
| Appoint A Time Tallinana C      | m and Emily in politic                   |
|                                 |                                          |
|                                 |                                          |
|                                 |                                          |
|                                 |                                          |
|                                 |                                          |
|                                 |                                          |
|                                 |                                          |
|                                 |                                          |
|                                 |                                          |
|                                 |                                          |
|                                 |                                          |
|                                 |                                          |
|                                 |                                          |