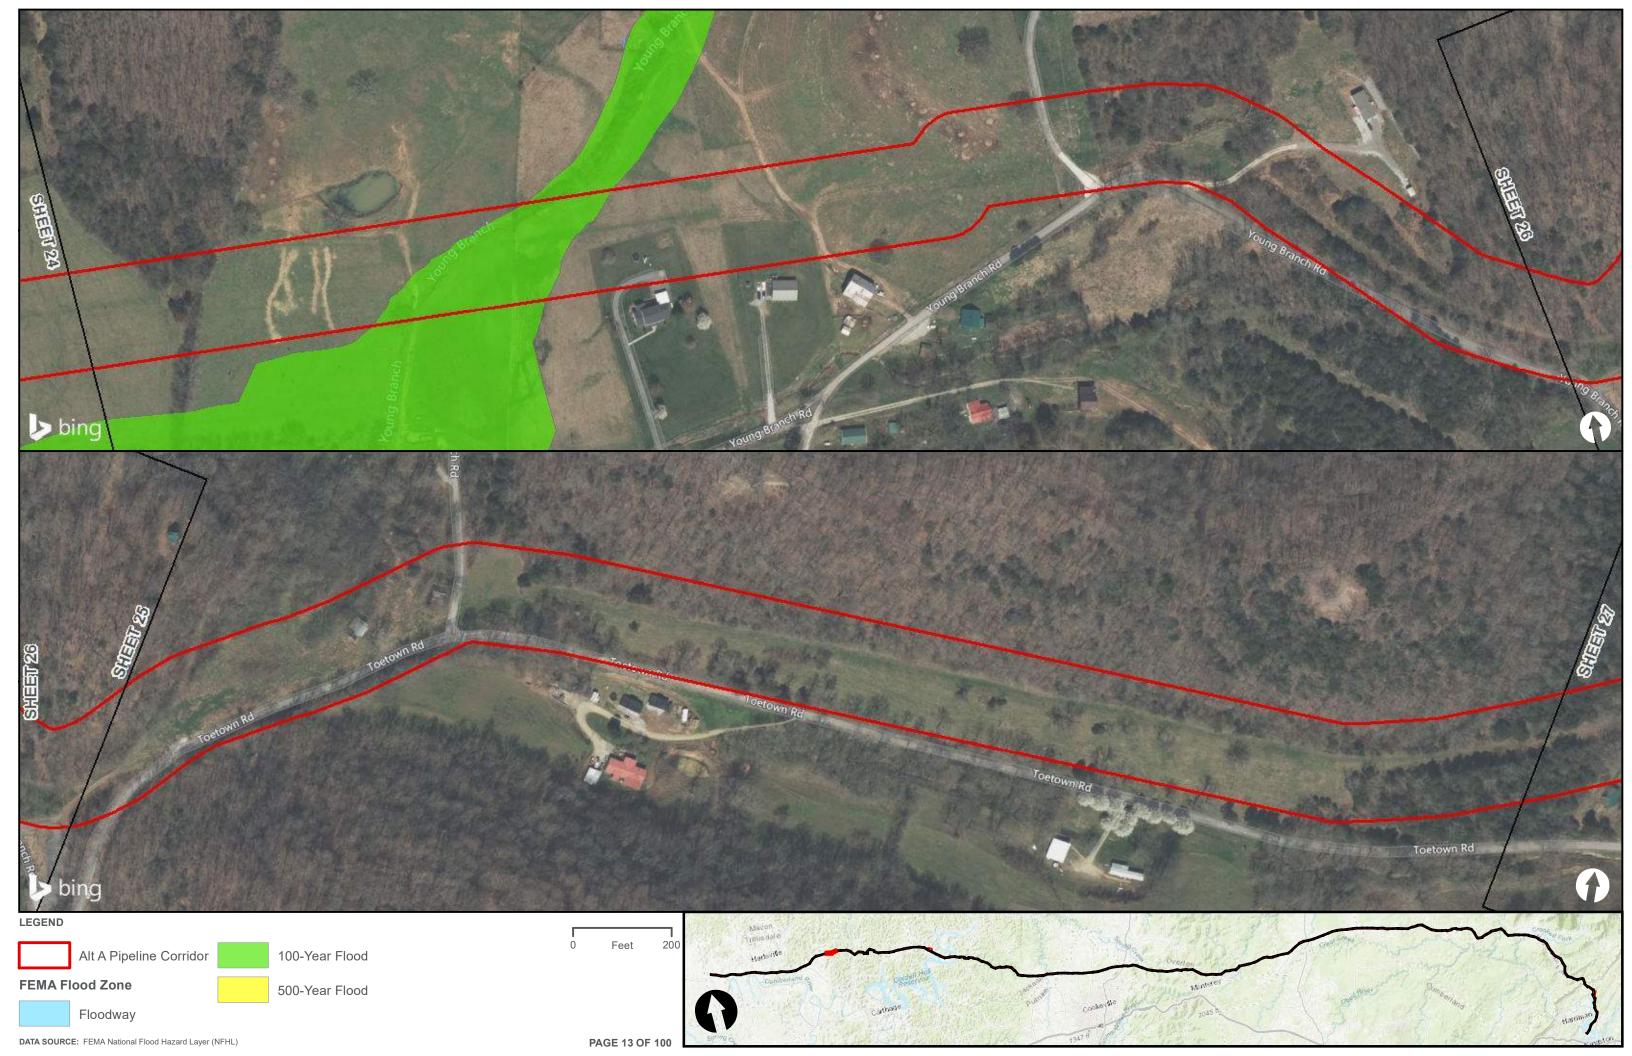

|                                        | Appendix H – Alternative A Pipeline Maps |
|----------------------------------------|------------------------------------------|
|                                        |                                          |
|                                        |                                          |
|                                        |                                          |
|                                        |                                          |
|                                        |                                          |
|                                        |                                          |
|                                        |                                          |
|                                        |                                          |
| Appendix H.3 – Flood Zones in the vici | nity of the ETNG Pipeline                |
|                                        |                                          |
|                                        |                                          |
|                                        |                                          |
|                                        |                                          |
|                                        |                                          |
|                                        |                                          |
|                                        |                                          |
|                                        |                                          |
|                                        |                                          |