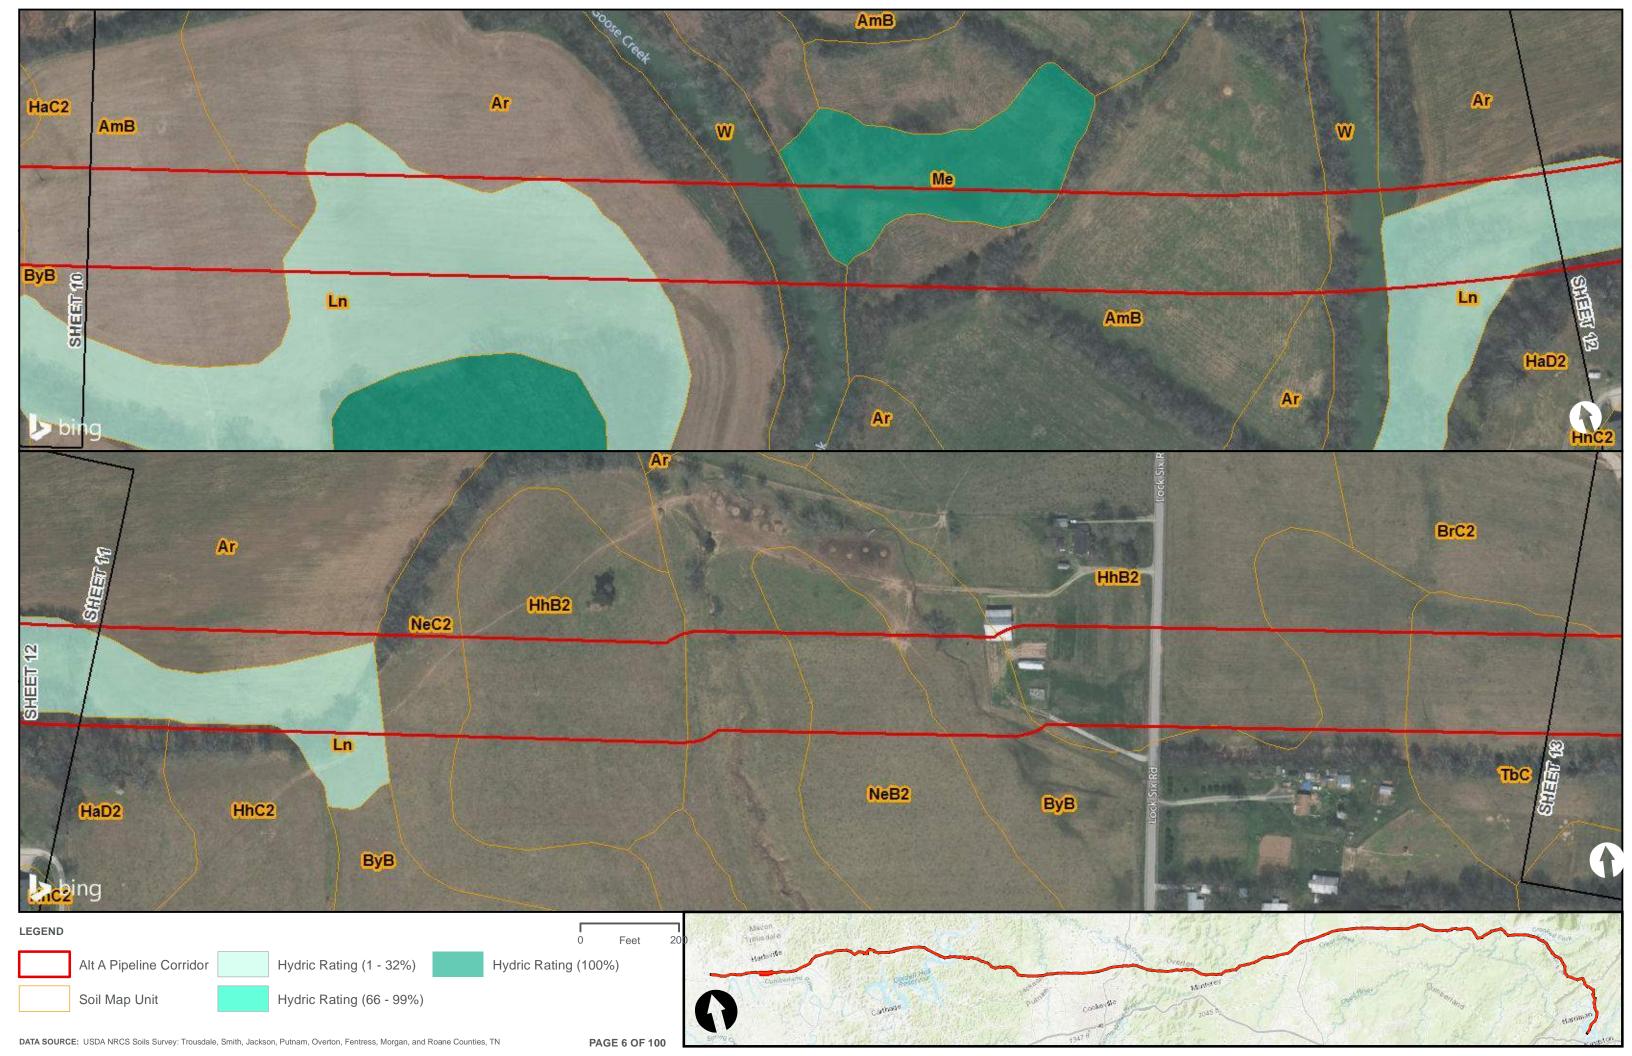

Appendix H.1 – Soils on the ETNG Pipeline

|                                 | Appendix H – Alternative A Pipeline Maps |
|---------------------------------|------------------------------------------|
|                                 |                                          |
|                                 |                                          |
|                                 |                                          |
|                                 |                                          |
|                                 |                                          |
|                                 |                                          |
|                                 |                                          |
|                                 |                                          |
|                                 |                                          |
|                                 |                                          |
|                                 |                                          |
|                                 |                                          |
|                                 |                                          |
| Appendix H.2 – Prime Farmland o | on the FTNG Pineline                     |
| Appoint A Time Tallinana C      | m and Emily in politic                   |
|                                 |                                          |
|                                 |                                          |
|                                 |                                          |
|                                 |                                          |
|                                 |                                          |
|                                 |                                          |
|                                 |                                          |
|                                 |                                          |
|                                 |                                          |
|                                 |                                          |
|                                 |                                          |
|                                 |                                          |
|                                 |                                          |