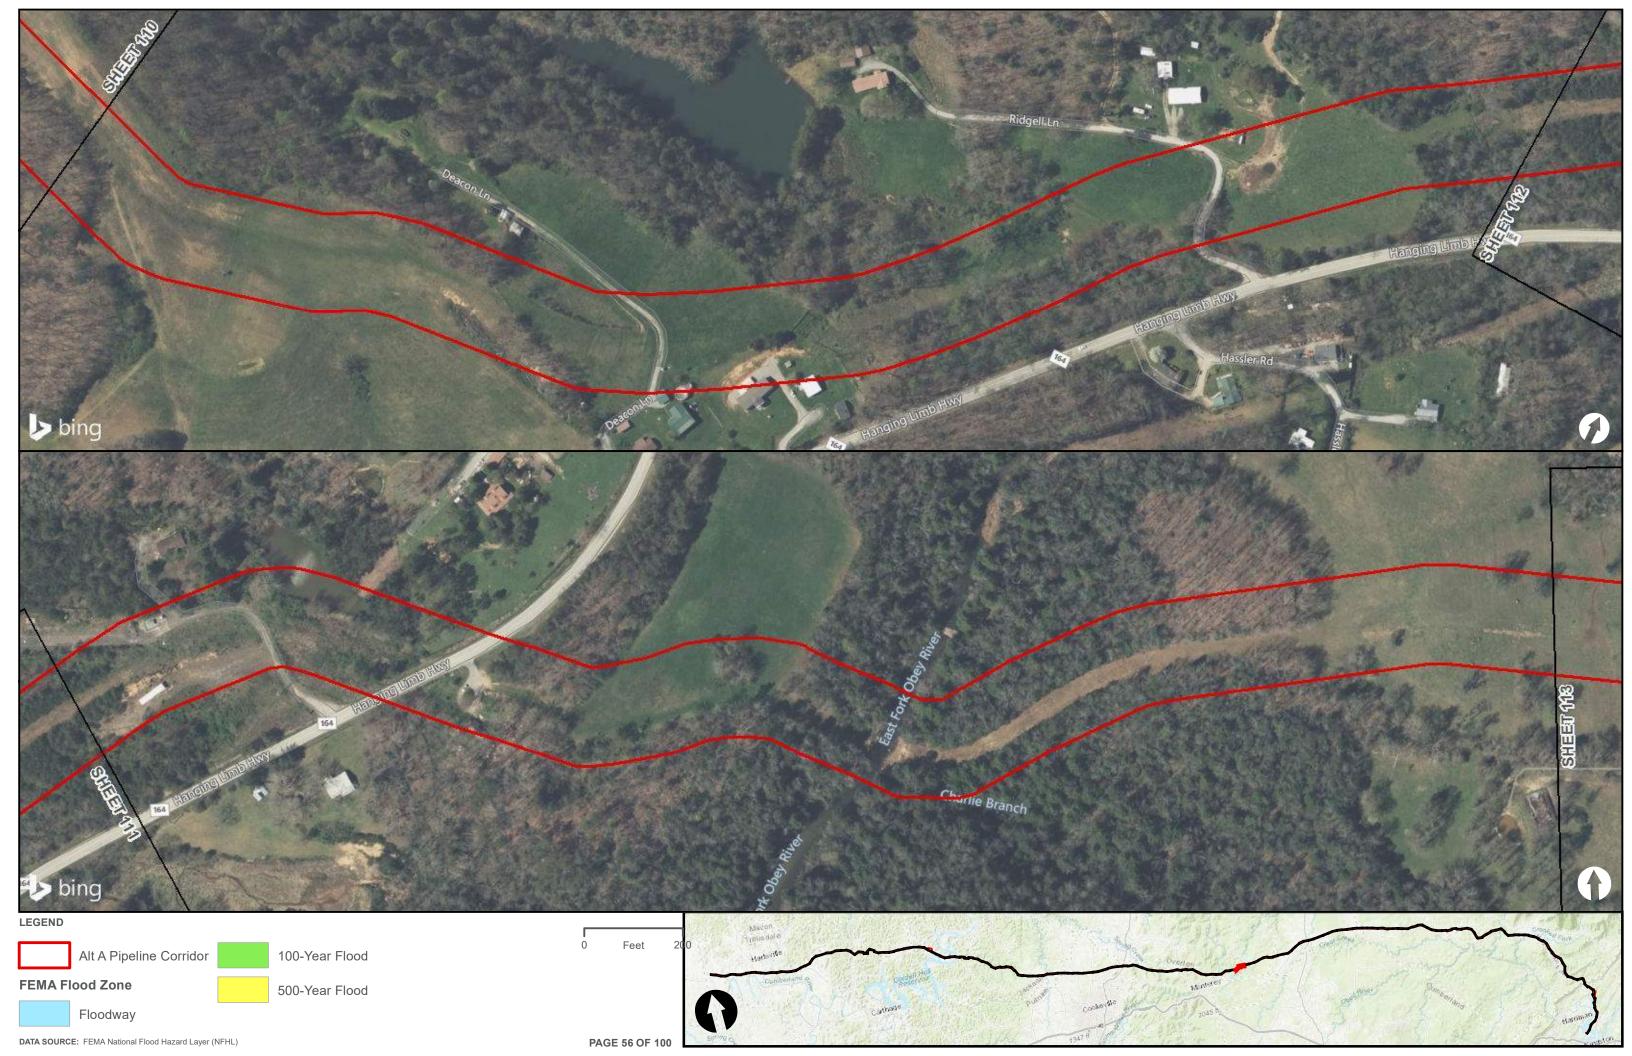

|                                        | Appendix H – Alternative A Pipeline Maps |
|----------------------------------------|------------------------------------------|
|                                        |                                          |
|                                        |                                          |
|                                        |                                          |
|                                        |                                          |
|                                        |                                          |
|                                        |                                          |
|                                        |                                          |
|                                        |                                          |
| Appendix H.3 – Flood Zones in the vici | nity of the ETNG Pipeline                |
|                                        |                                          |
|                                        |                                          |
|                                        |                                          |
|                                        |                                          |
|                                        |                                          |
|                                        |                                          |
|                                        |                                          |
|                                        |                                          |
|                                        |                                          |