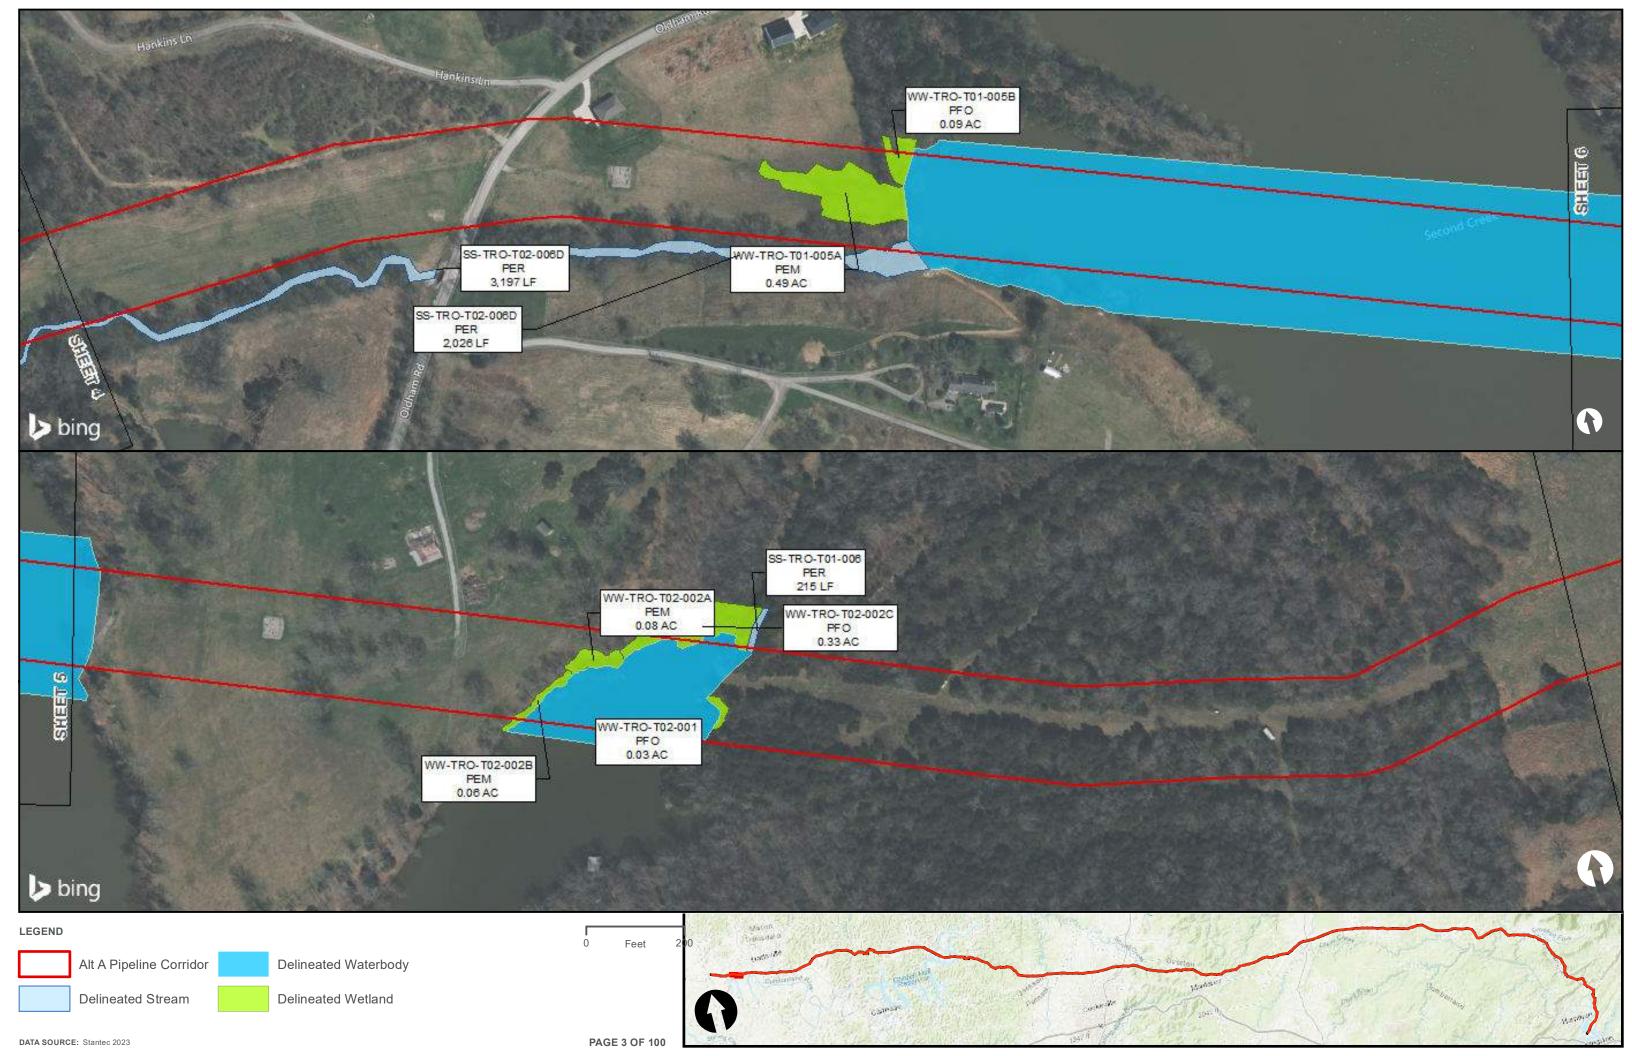

|                                         | Appendix H – Alternative A Pipeline Maps |
|-----------------------------------------|------------------------------------------|
|                                         |                                          |
|                                         |                                          |
|                                         |                                          |
|                                         |                                          |
|                                         |                                          |
|                                         |                                          |
|                                         |                                          |
|                                         |                                          |
|                                         |                                          |
|                                         |                                          |
|                                         |                                          |
| Appendix H.4 – Surface Waters identifie | ed within the ETNG Pipeline              |
|                                         |                                          |
|                                         |                                          |
|                                         |                                          |
|                                         |                                          |
|                                         |                                          |
|                                         |                                          |
|                                         |                                          |
|                                         |                                          |
|                                         |                                          |
|                                         |                                          |
|                                         |                                          |
|                                         |                                          |
|                                         |                                          |
|                                         |                                          |