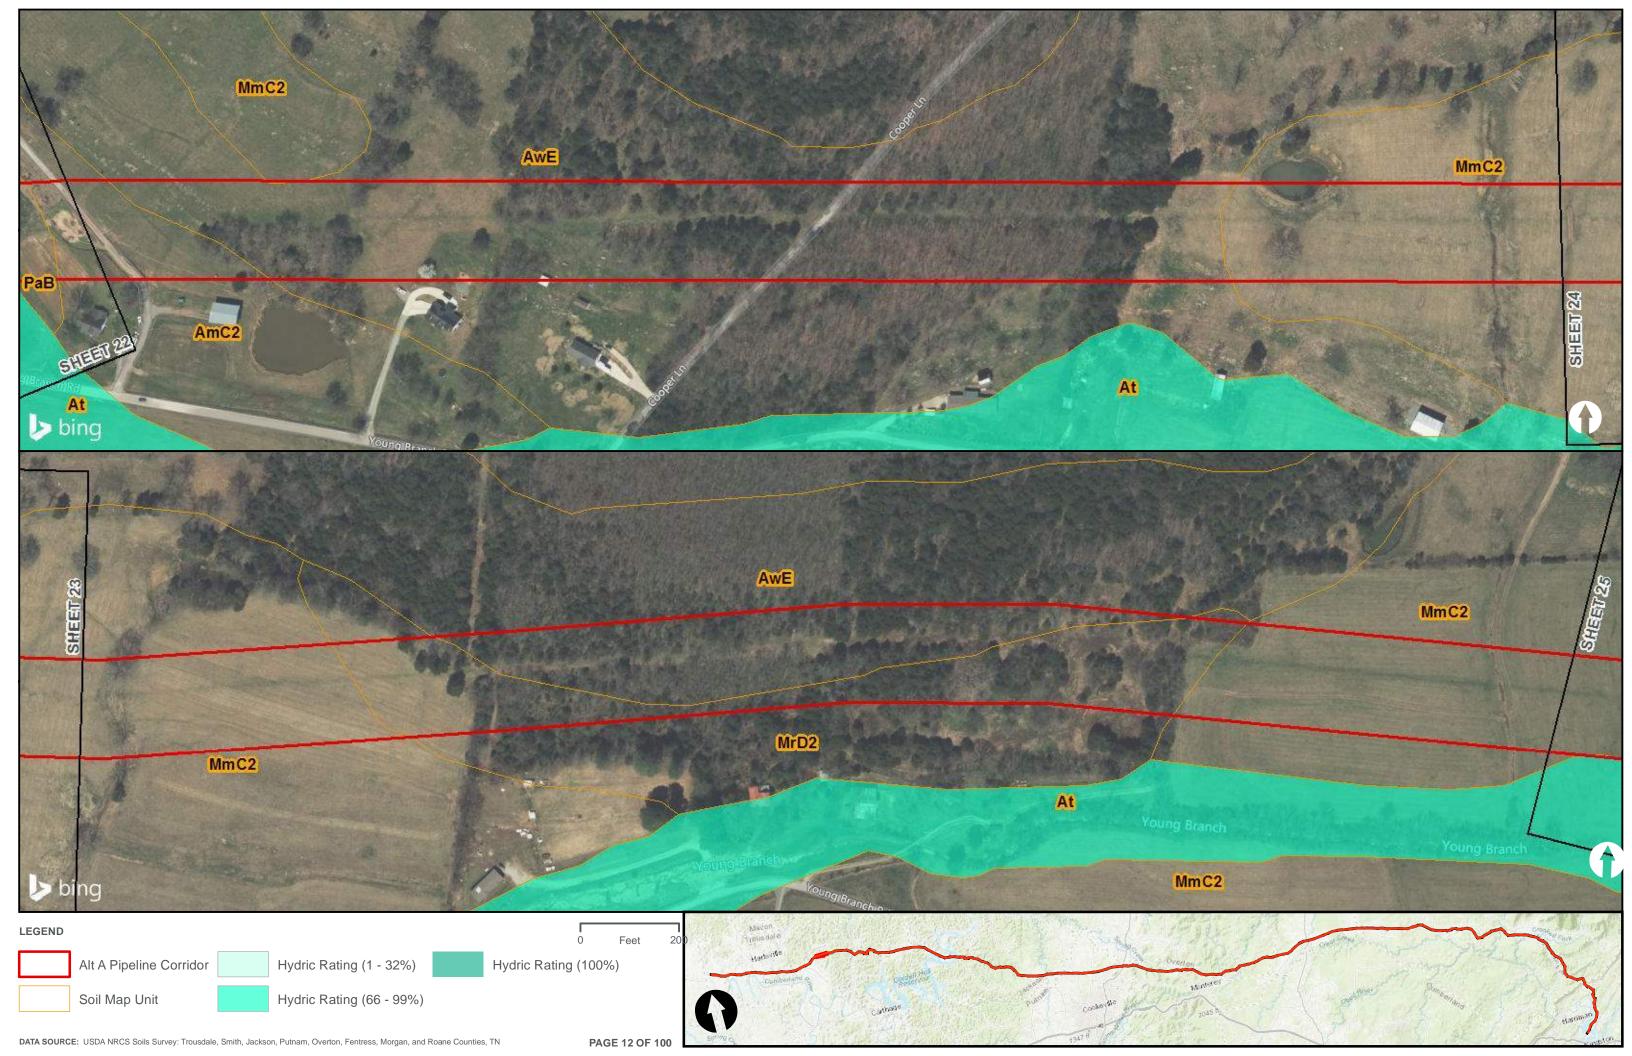

Appendix H.1 – Soils on the ETNG Pipeline

|                                 | Appendix H – Alternative A Pipeline Maps |
|---------------------------------|------------------------------------------|
|                                 |                                          |
|                                 |                                          |
|                                 |                                          |
|                                 |                                          |
|                                 |                                          |
|                                 |                                          |
|                                 |                                          |
|                                 |                                          |
|                                 |                                          |
|                                 |                                          |
|                                 |                                          |
|                                 |                                          |
|                                 |                                          |
| Appendix H.2 – Prime Farmland o | on the FTNG Pineline                     |
| Appoint A Time Tallinana C      | m and Emily in politic                   |
|                                 |                                          |
|                                 |                                          |
|                                 |                                          |
|                                 |                                          |
|                                 |                                          |
|                                 |                                          |
|                                 |                                          |
|                                 |                                          |
|                                 |                                          |
|                                 |                                          |
|                                 |                                          |
|                                 |                                          |
|                                 |                                          |