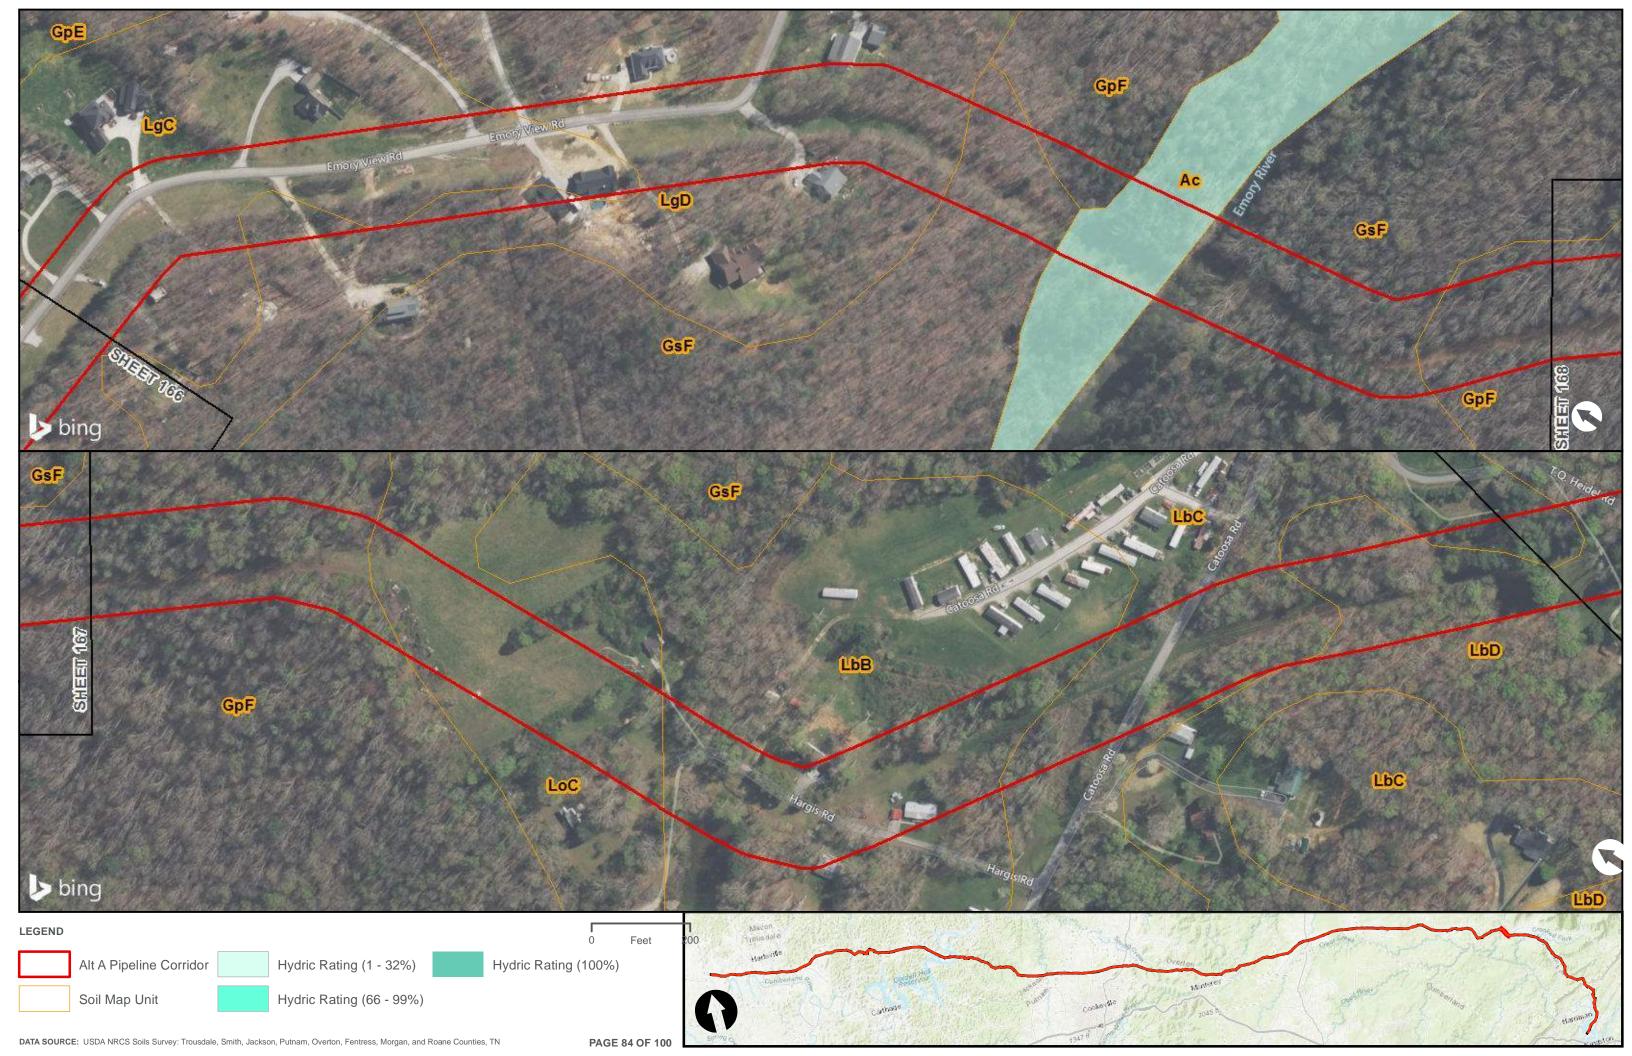

Appendix H.1 – Soils on the ETNG Pipeline

|                                 | Appendix H – Alternative A Pipeline Maps |
|---------------------------------|------------------------------------------|
|                                 |                                          |
|                                 |                                          |
|                                 |                                          |
|                                 |                                          |
|                                 |                                          |
|                                 |                                          |
|                                 |                                          |
|                                 |                                          |
|                                 |                                          |
|                                 |                                          |
|                                 |                                          |
|                                 |                                          |
|                                 |                                          |
| Appendix H.2 – Prime Farmland o | on the FTNG Pineline                     |
| Appoint A Time Tallinana C      | m and Emily in politic                   |
|                                 |                                          |
|                                 |                                          |
|                                 |                                          |
|                                 |                                          |
|                                 |                                          |
|                                 |                                          |
|                                 |                                          |
|                                 |                                          |
|                                 |                                          |
|                                 |                                          |
|                                 |                                          |
|                                 |                                          |
|                                 |                                          |