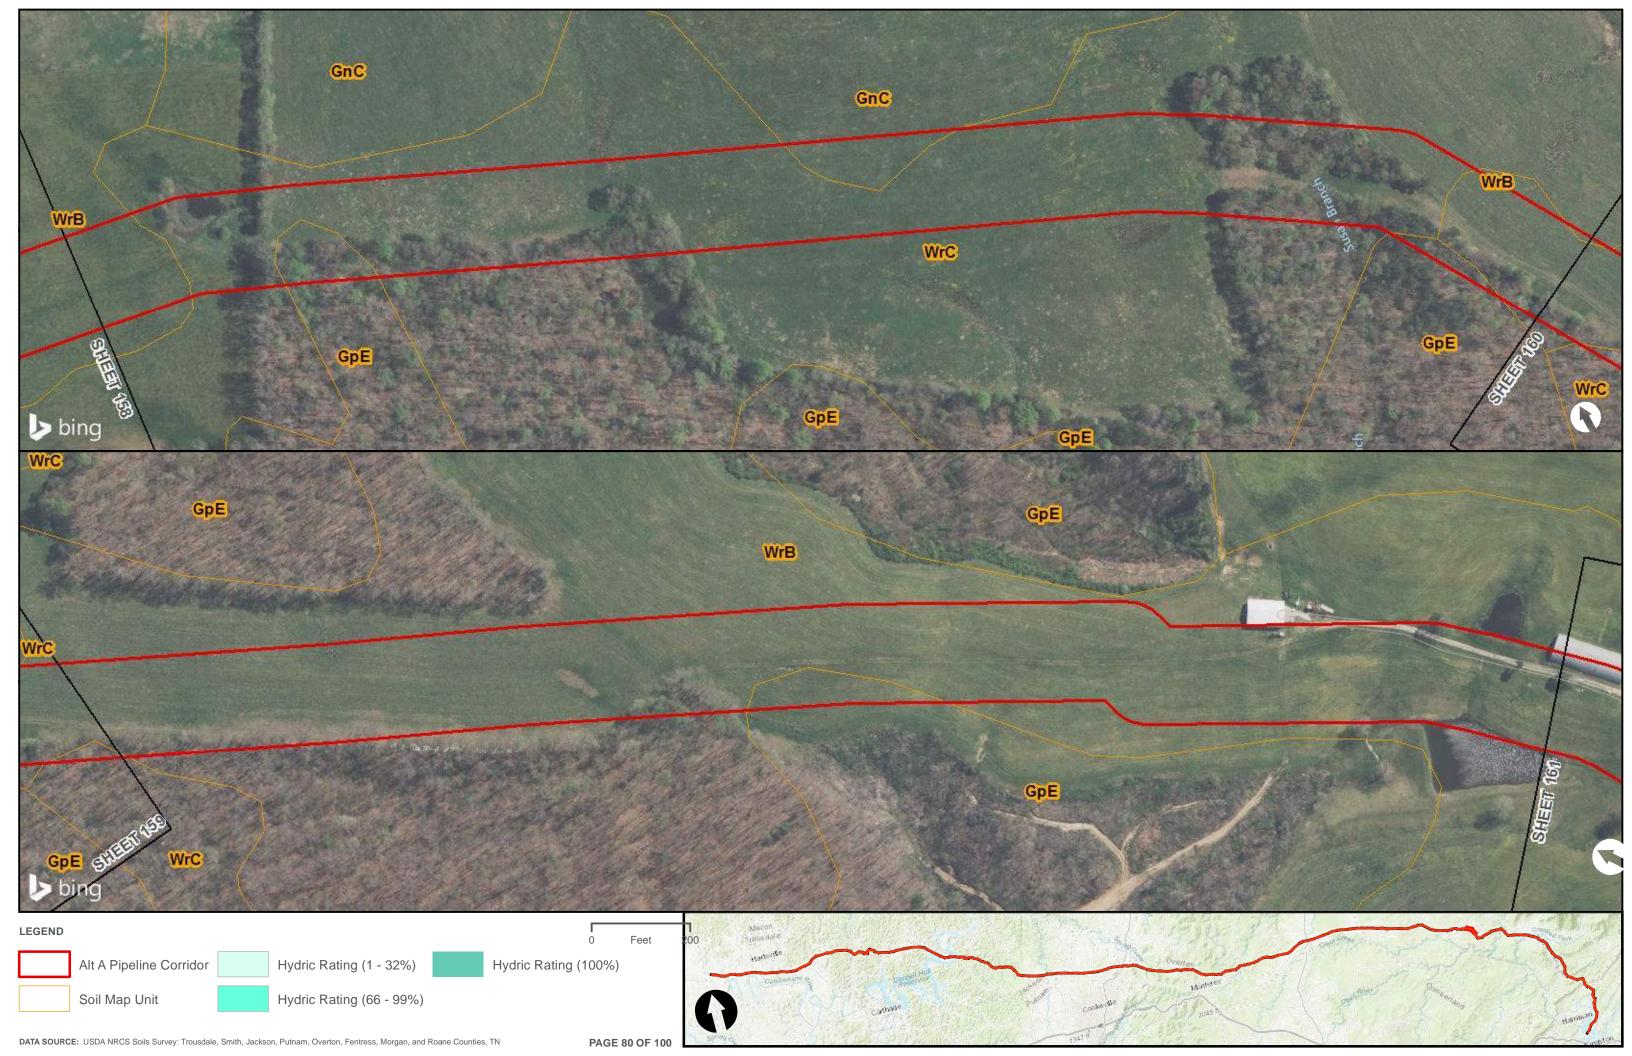

Appendix H.1 – Soils on the ETNG Pipeline

|                                 | Appendix H – Alternative A Pipeline Maps |
|---------------------------------|------------------------------------------|
|                                 |                                          |
|                                 |                                          |
|                                 |                                          |
|                                 |                                          |
|                                 |                                          |
|                                 |                                          |
|                                 |                                          |
|                                 |                                          |
|                                 |                                          |
|                                 |                                          |
|                                 |                                          |
|                                 |                                          |
|                                 |                                          |
| Appendix H.2 – Prime Farmland o | on the FTNG Pineline                     |
| Appoint A Time Tallinana C      | m and Emily in politic                   |
|                                 |                                          |
|                                 |                                          |
|                                 |                                          |
|                                 |                                          |
|                                 |                                          |
|                                 |                                          |
|                                 |                                          |
|                                 |                                          |
|                                 |                                          |
|                                 |                                          |
|                                 |                                          |
|                                 |                                          |
|                                 |                                          |