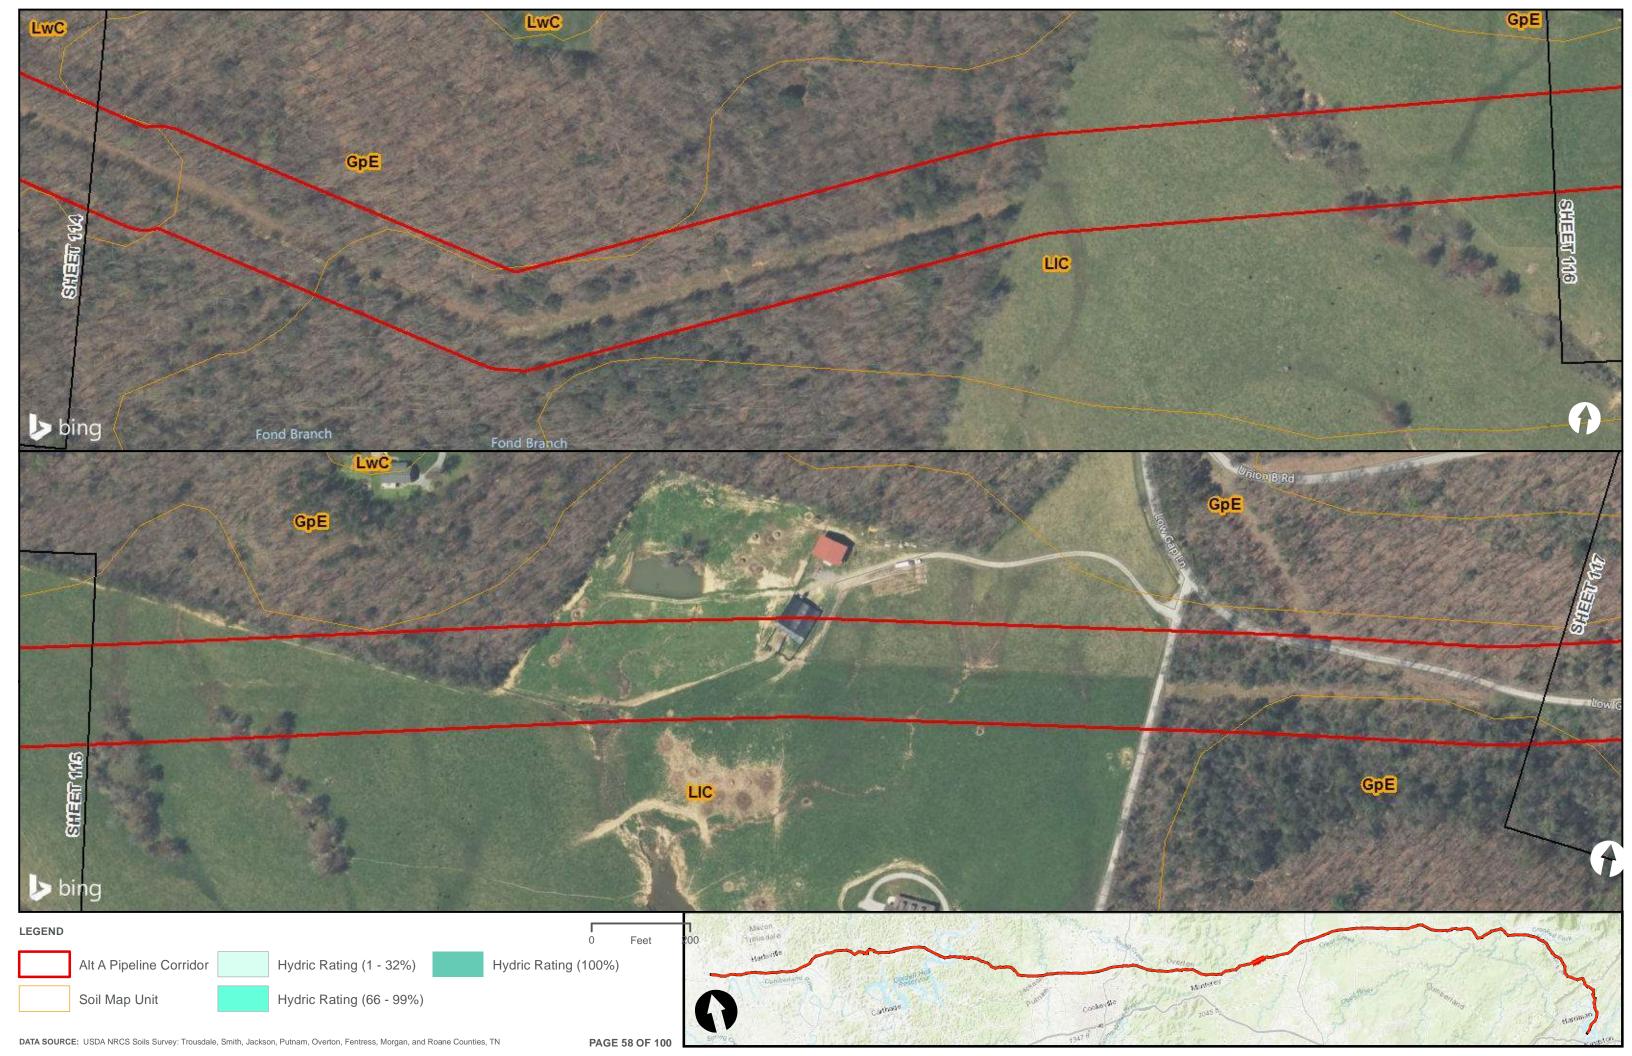

Appendix H.1 – Soils on the ETNG Pipeline

|                                 | Appendix H – Alternative A Pipeline Maps |
|---------------------------------|------------------------------------------|
|                                 |                                          |
|                                 |                                          |
|                                 |                                          |
|                                 |                                          |
|                                 |                                          |
|                                 |                                          |
|                                 |                                          |
|                                 |                                          |
|                                 |                                          |
|                                 |                                          |
|                                 |                                          |
|                                 |                                          |
|                                 |                                          |
| Appendix H.2 – Prime Farmland o | on the FTNG Pineline                     |
| Appoint A Time Tallinana C      | m and Emily in politic                   |
|                                 |                                          |
|                                 |                                          |
|                                 |                                          |
|                                 |                                          |
|                                 |                                          |
|                                 |                                          |
|                                 |                                          |
|                                 |                                          |
|                                 |                                          |
|                                 |                                          |
|                                 |                                          |
|                                 |                                          |
|                                 |                                          |