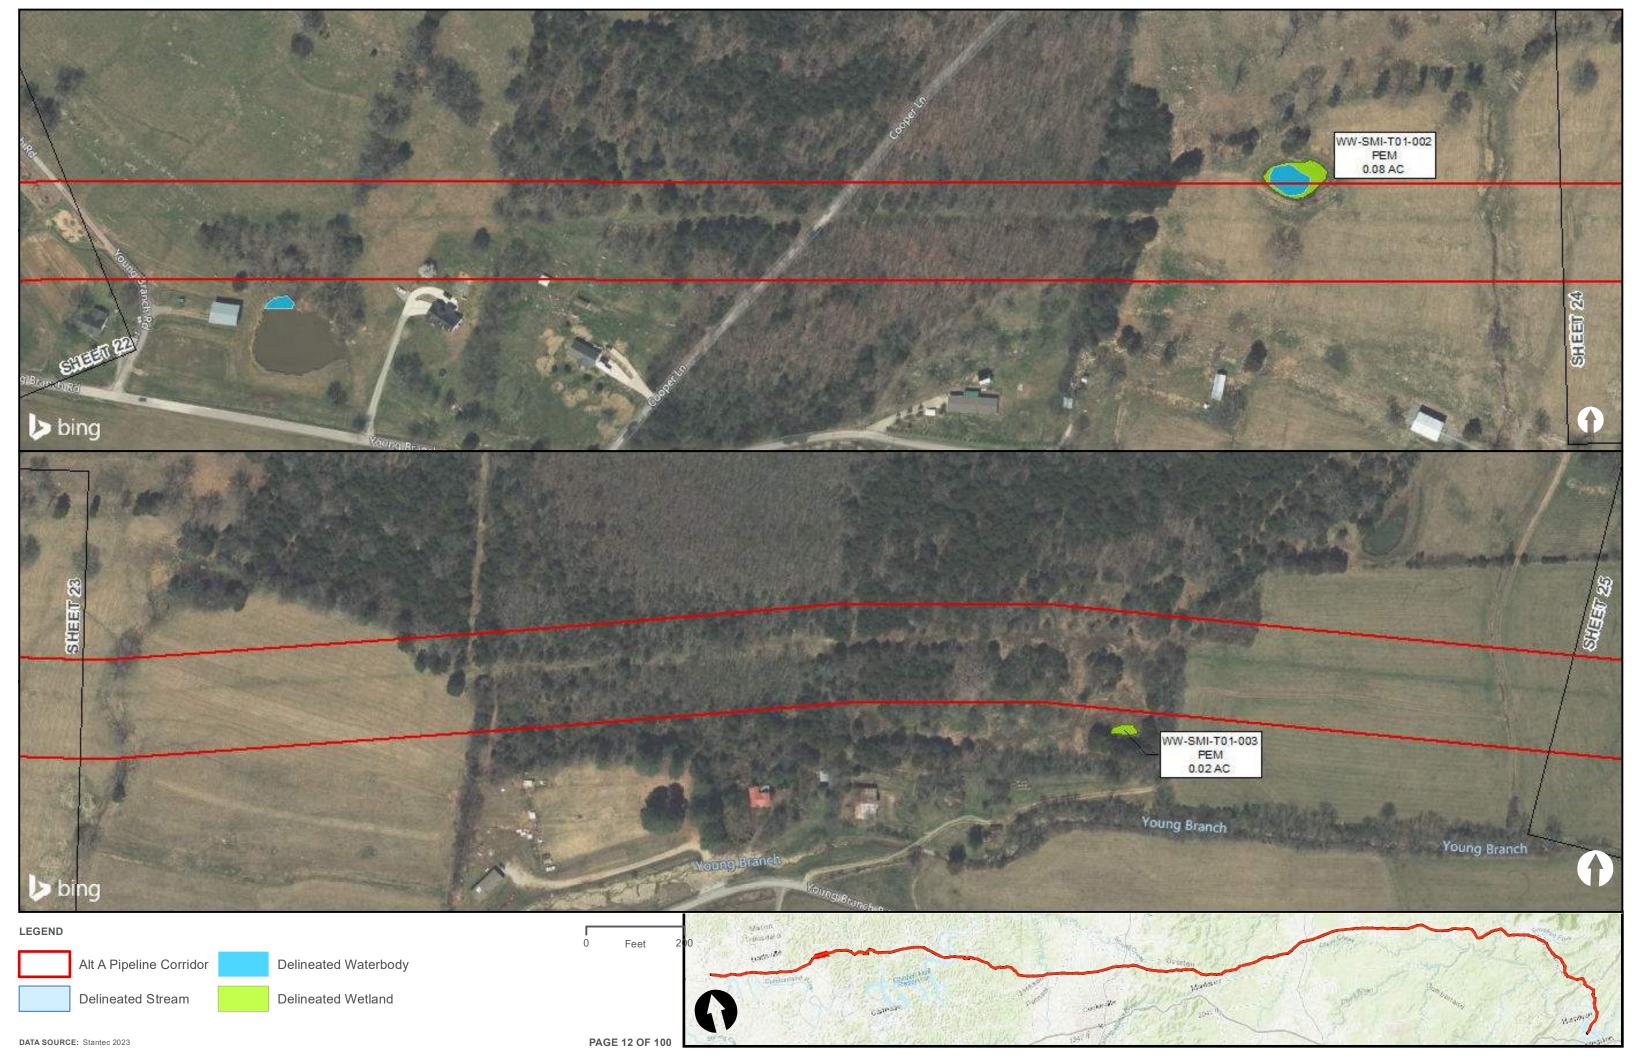

|                                         | Appendix H – Alternative A Pipeline Maps |
|-----------------------------------------|------------------------------------------|
|                                         |                                          |
|                                         |                                          |
|                                         |                                          |
|                                         |                                          |
|                                         |                                          |
|                                         |                                          |
|                                         |                                          |
|                                         |                                          |
|                                         |                                          |
|                                         |                                          |
|                                         |                                          |
| Appendix H.4 – Surface Waters identifie | ed within the ETNG Pipeline              |
|                                         |                                          |
|                                         |                                          |
|                                         |                                          |
|                                         |                                          |
|                                         |                                          |
|                                         |                                          |
|                                         |                                          |
|                                         |                                          |
|                                         |                                          |
|                                         |                                          |
|                                         |                                          |
|                                         |                                          |
|                                         |                                          |
|                                         |                                          |