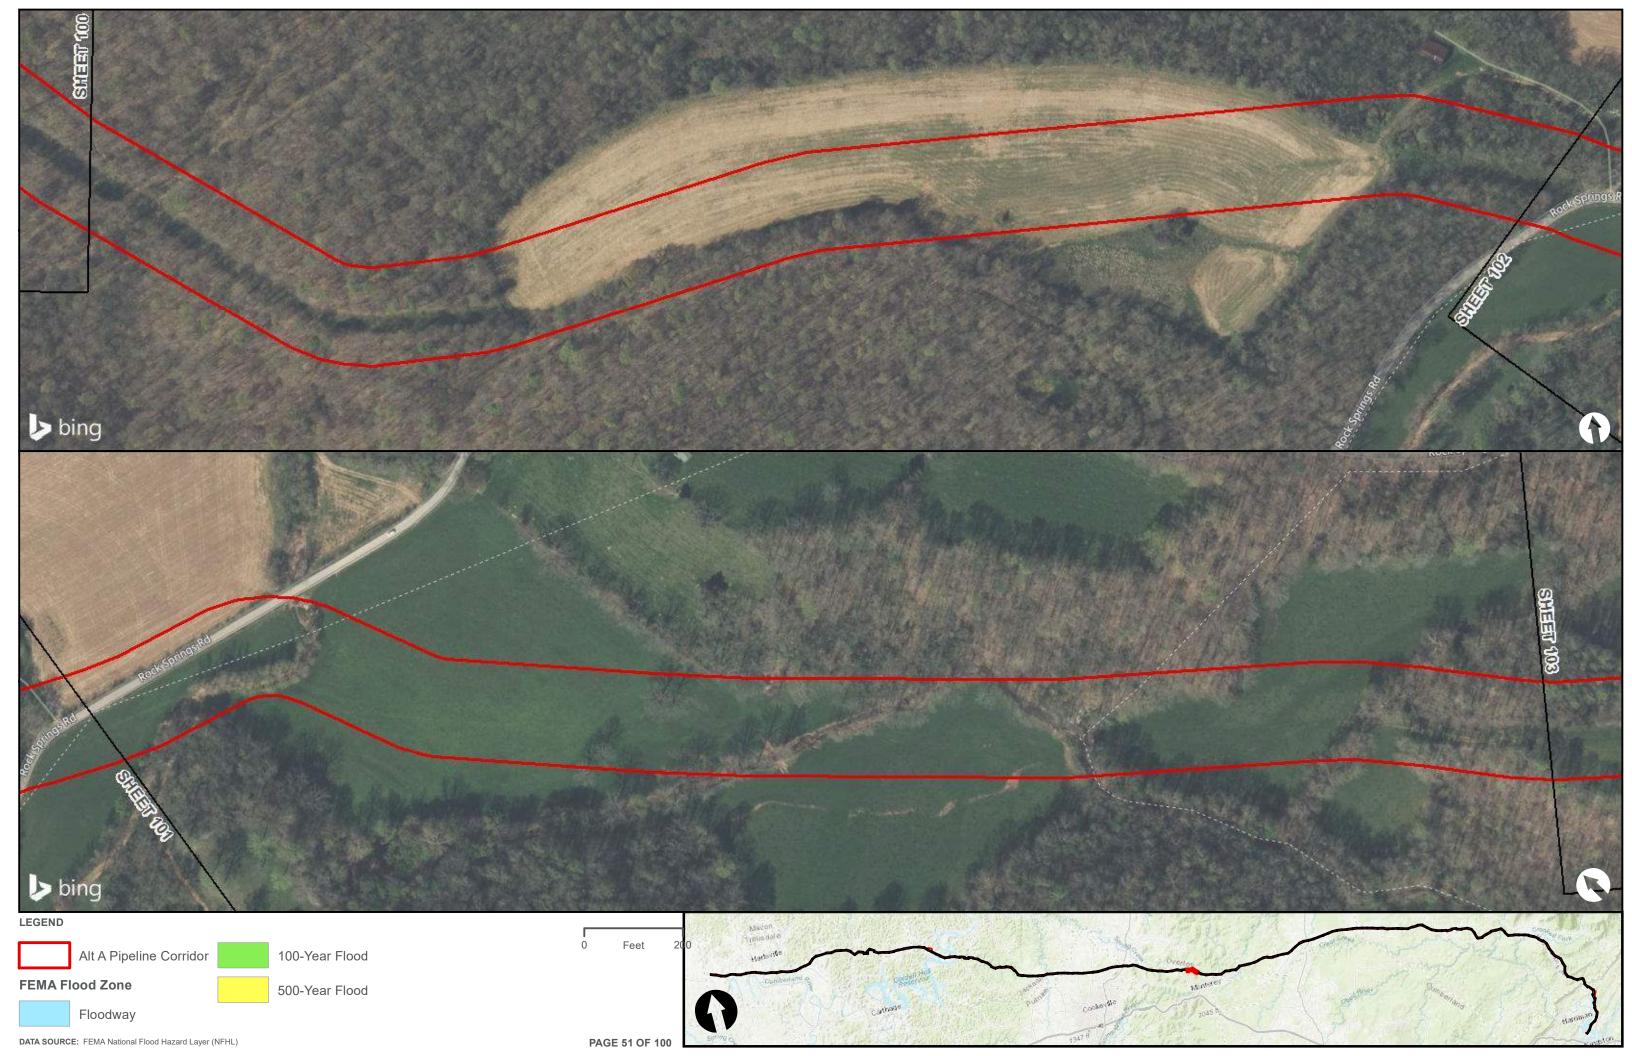

|                                        | Appendix H – Alternative A Pipeline Maps |
|----------------------------------------|------------------------------------------|
|                                        |                                          |
|                                        |                                          |
|                                        |                                          |
|                                        |                                          |
|                                        |                                          |
|                                        |                                          |
|                                        |                                          |
|                                        |                                          |
| Appendix H.3 – Flood Zones in the vici | nity of the ETNG Pipeline                |
|                                        |                                          |
|                                        |                                          |
|                                        |                                          |
|                                        |                                          |
|                                        |                                          |
|                                        |                                          |
|                                        |                                          |
|                                        |                                          |
|                                        |                                          |