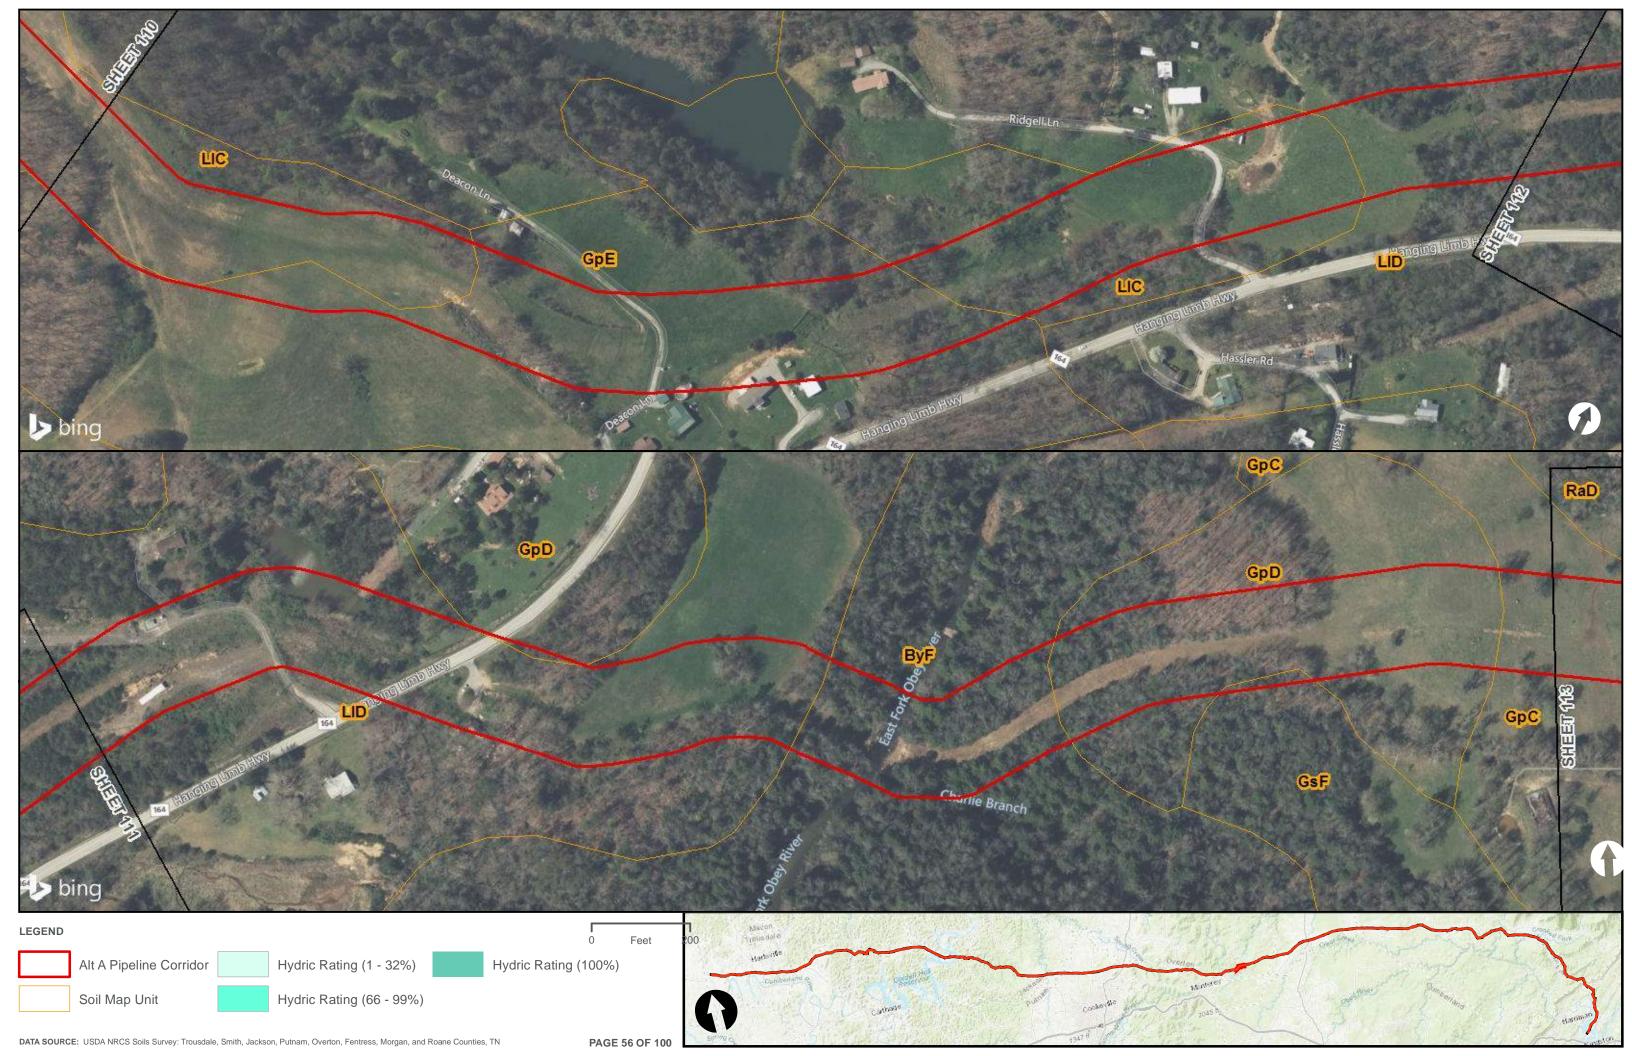

Appendix H.1 – Soils on the ETNG Pipeline

|                                 | Appendix H – Alternative A Pipeline Maps |
|---------------------------------|------------------------------------------|
|                                 |                                          |
|                                 |                                          |
|                                 |                                          |
|                                 |                                          |
|                                 |                                          |
|                                 |                                          |
|                                 |                                          |
|                                 |                                          |
|                                 |                                          |
|                                 |                                          |
|                                 |                                          |
|                                 |                                          |
|                                 |                                          |
| Appendix H.2 – Prime Farmland o | on the FTNG Pineline                     |
| Appoint A Time Tallinana C      | m and Emily in politic                   |
|                                 |                                          |
|                                 |                                          |
|                                 |                                          |
|                                 |                                          |
|                                 |                                          |
|                                 |                                          |
|                                 |                                          |
|                                 |                                          |
|                                 |                                          |
|                                 |                                          |
|                                 |                                          |
|                                 |                                          |
|                                 |                                          |