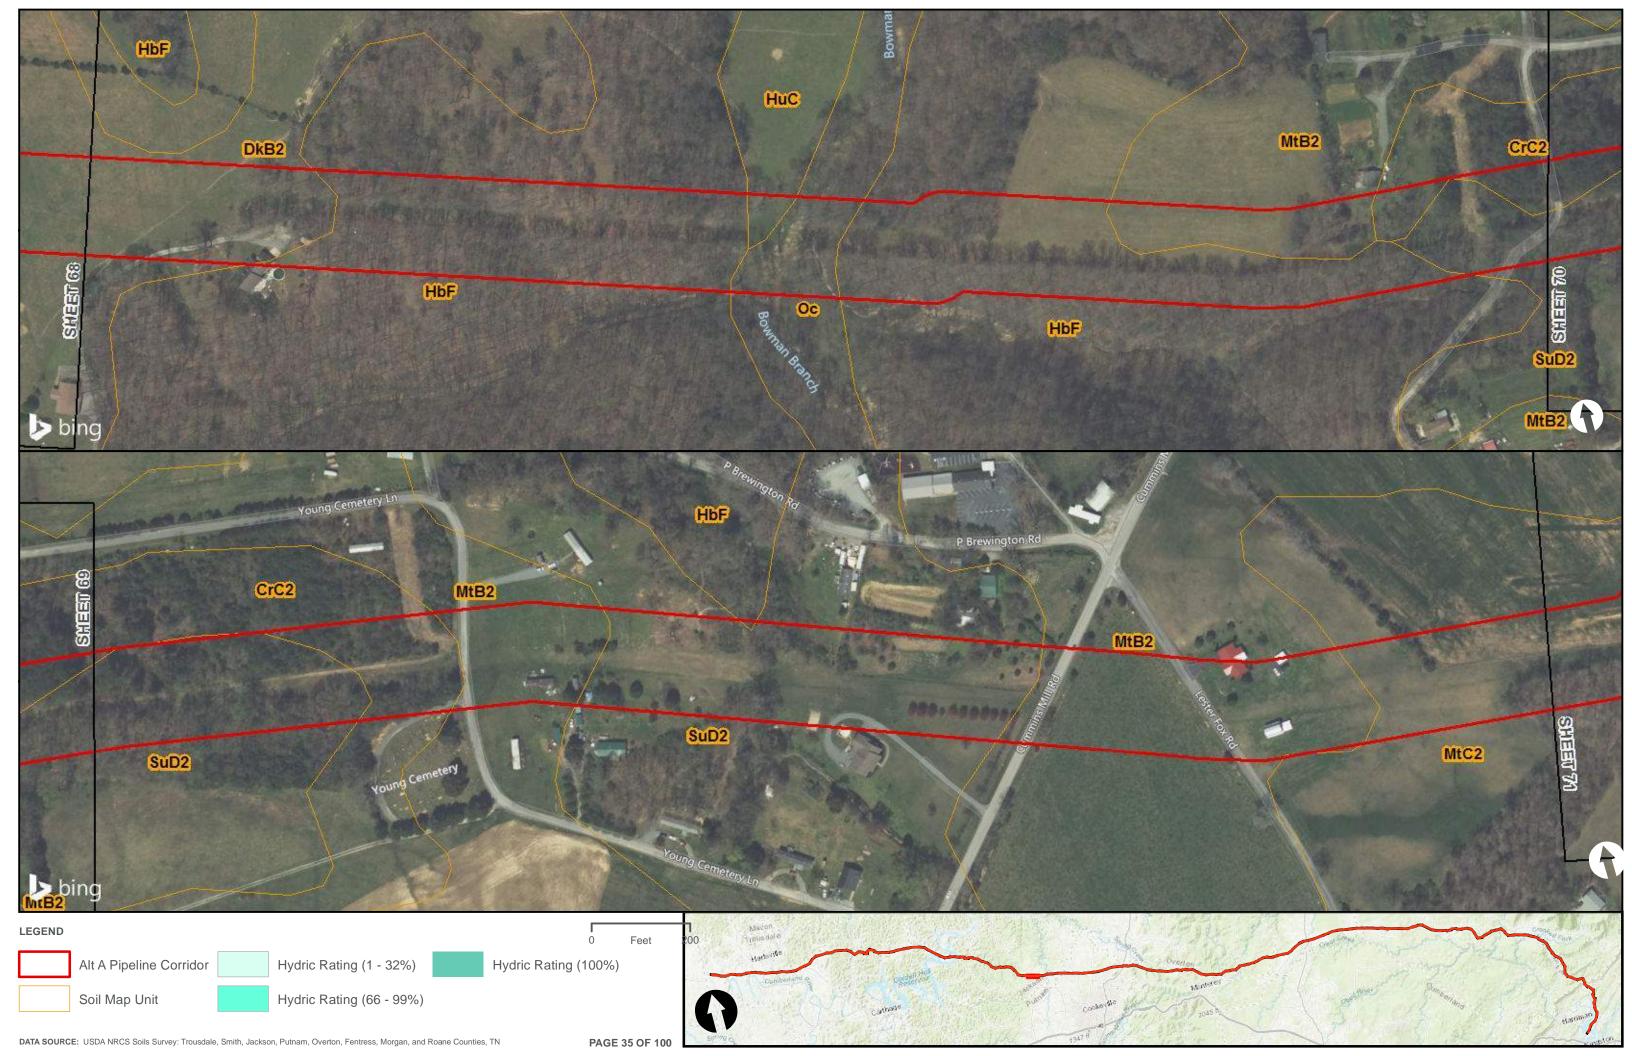

Appendix H.1 – Soils on the ETNG Pipeline

|                                 | Appendix H – Alternative A Pipeline Maps |
|---------------------------------|------------------------------------------|
|                                 |                                          |
|                                 |                                          |
|                                 |                                          |
|                                 |                                          |
|                                 |                                          |
|                                 |                                          |
|                                 |                                          |
|                                 |                                          |
|                                 |                                          |
|                                 |                                          |
|                                 |                                          |
|                                 |                                          |
|                                 |                                          |
| Appendix H.2 – Prime Farmland o | on the FTNG Pineline                     |
| Appoint A Time Tallinana C      | m and Emily in politic                   |
|                                 |                                          |
|                                 |                                          |
|                                 |                                          |
|                                 |                                          |
|                                 |                                          |
|                                 |                                          |
|                                 |                                          |
|                                 |                                          |
|                                 |                                          |
|                                 |                                          |
|                                 |                                          |
|                                 |                                          |
|                                 |                                          |