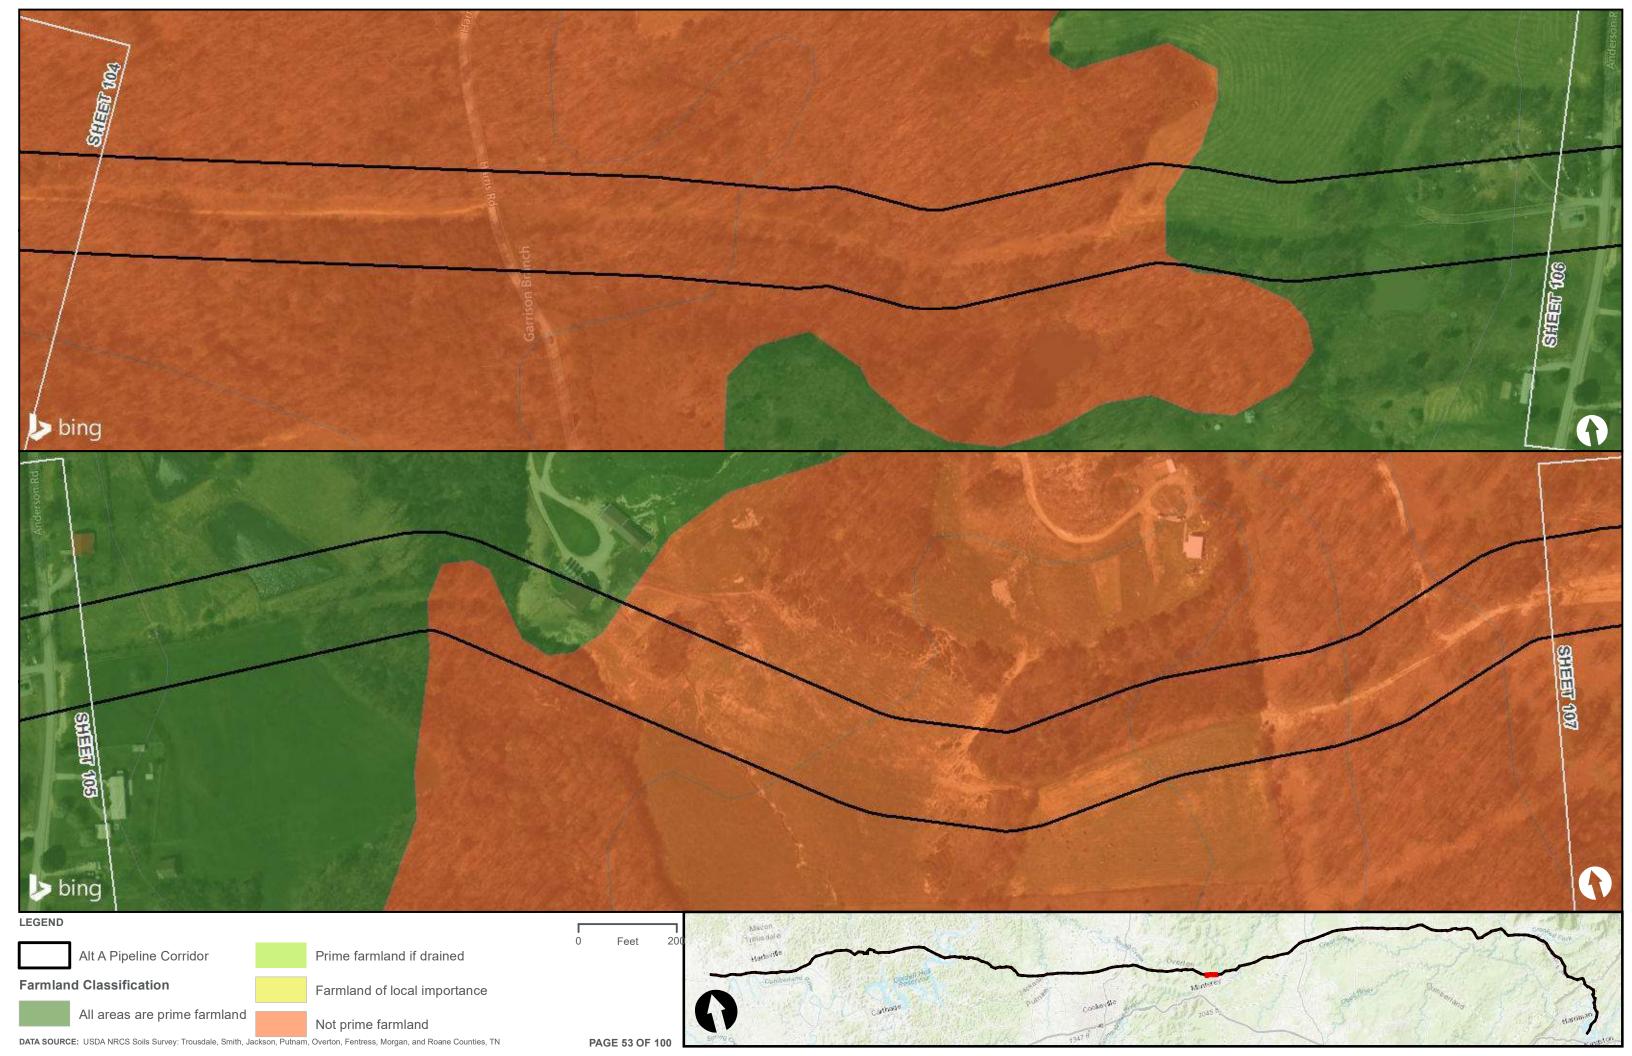

Appendix H.1 – Soils on the ETNG Pipeline

|                                 | Appendix H – Alternative A Pipeline Maps |
|---------------------------------|------------------------------------------|
|                                 |                                          |
|                                 |                                          |
|                                 |                                          |
|                                 |                                          |
|                                 |                                          |
|                                 |                                          |
|                                 |                                          |
|                                 |                                          |
|                                 |                                          |
|                                 |                                          |
|                                 |                                          |
|                                 |                                          |
|                                 |                                          |
| Appendix H.2 – Prime Farmland o | on the FTNG Pineline                     |
| Appoint A Time Tallinana C      | m and Emily in politic                   |
|                                 |                                          |
|                                 |                                          |
|                                 |                                          |
|                                 |                                          |
|                                 |                                          |
|                                 |                                          |
|                                 |                                          |
|                                 |                                          |
|                                 |                                          |
|                                 |                                          |
|                                 |                                          |
|                                 |                                          |
|                                 |                                          |