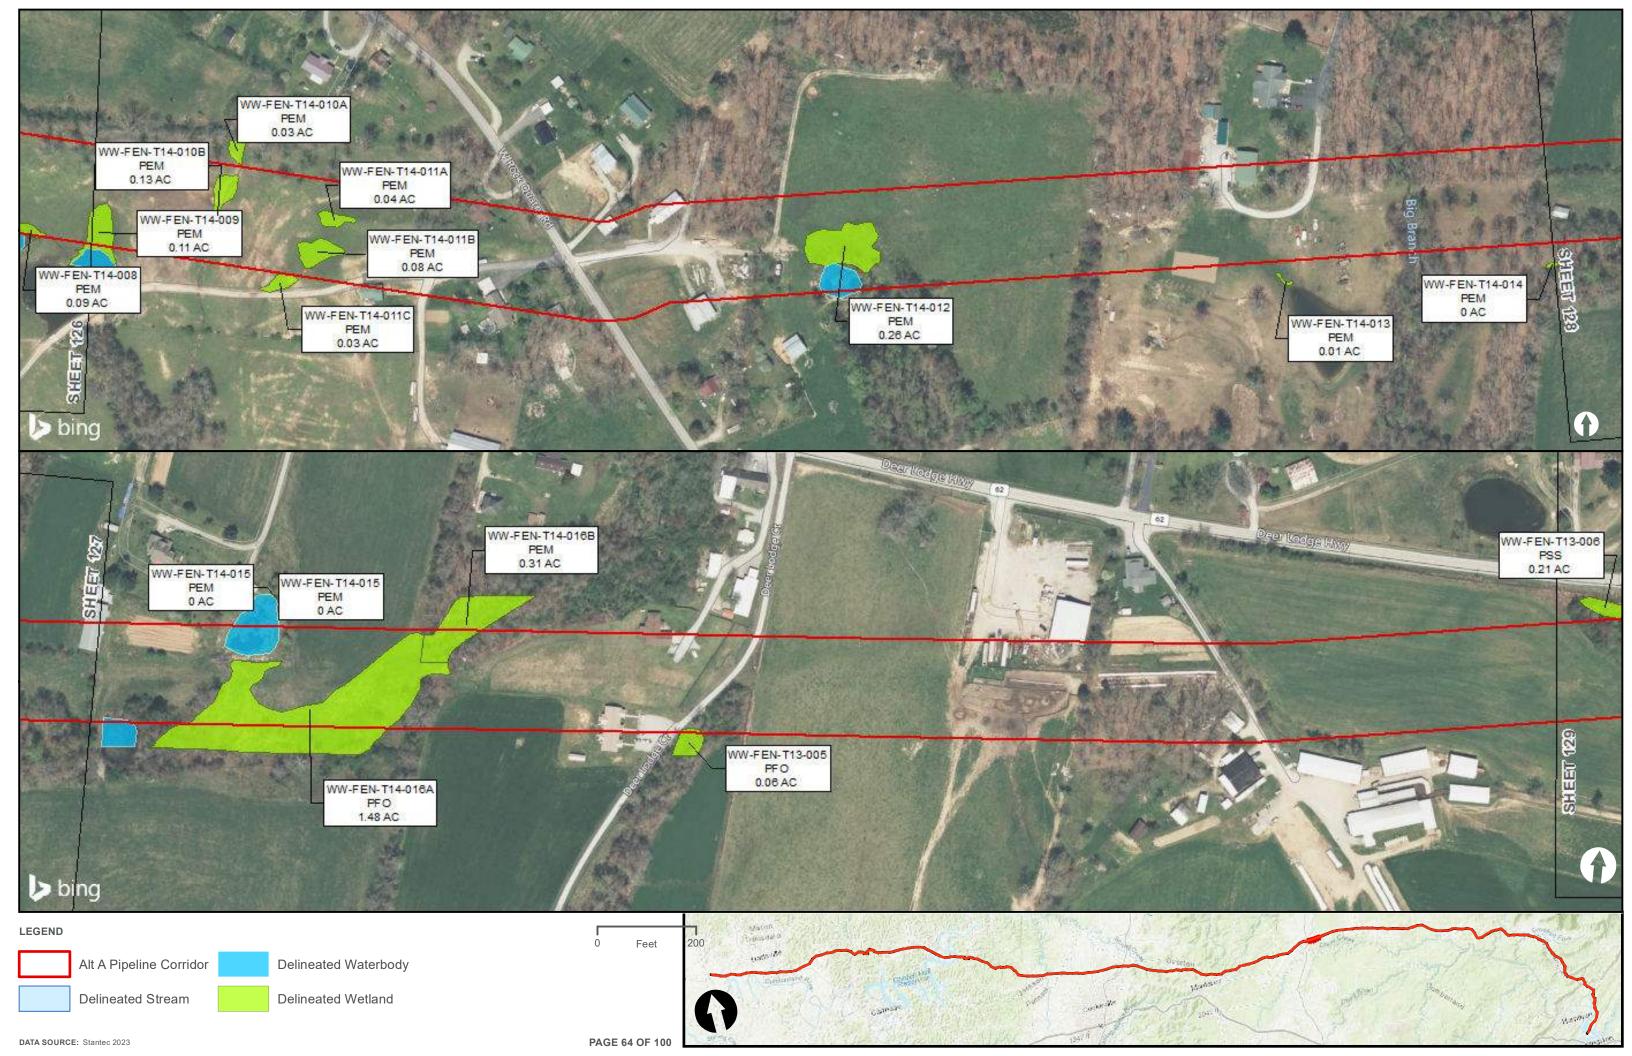

|                                         | Appendix H – Alternative A Pipeline Maps |
|-----------------------------------------|------------------------------------------|
|                                         |                                          |
|                                         |                                          |
|                                         |                                          |
|                                         |                                          |
|                                         |                                          |
|                                         |                                          |
|                                         |                                          |
|                                         |                                          |
|                                         |                                          |
|                                         |                                          |
|                                         |                                          |
| Appendix H.4 – Surface Waters identifie | ed within the ETNG Pipeline              |
|                                         |                                          |
|                                         |                                          |
|                                         |                                          |
|                                         |                                          |
|                                         |                                          |
|                                         |                                          |
|                                         |                                          |
|                                         |                                          |
|                                         |                                          |
|                                         |                                          |
|                                         |                                          |
|                                         |                                          |
|                                         |                                          |
|                                         |                                          |