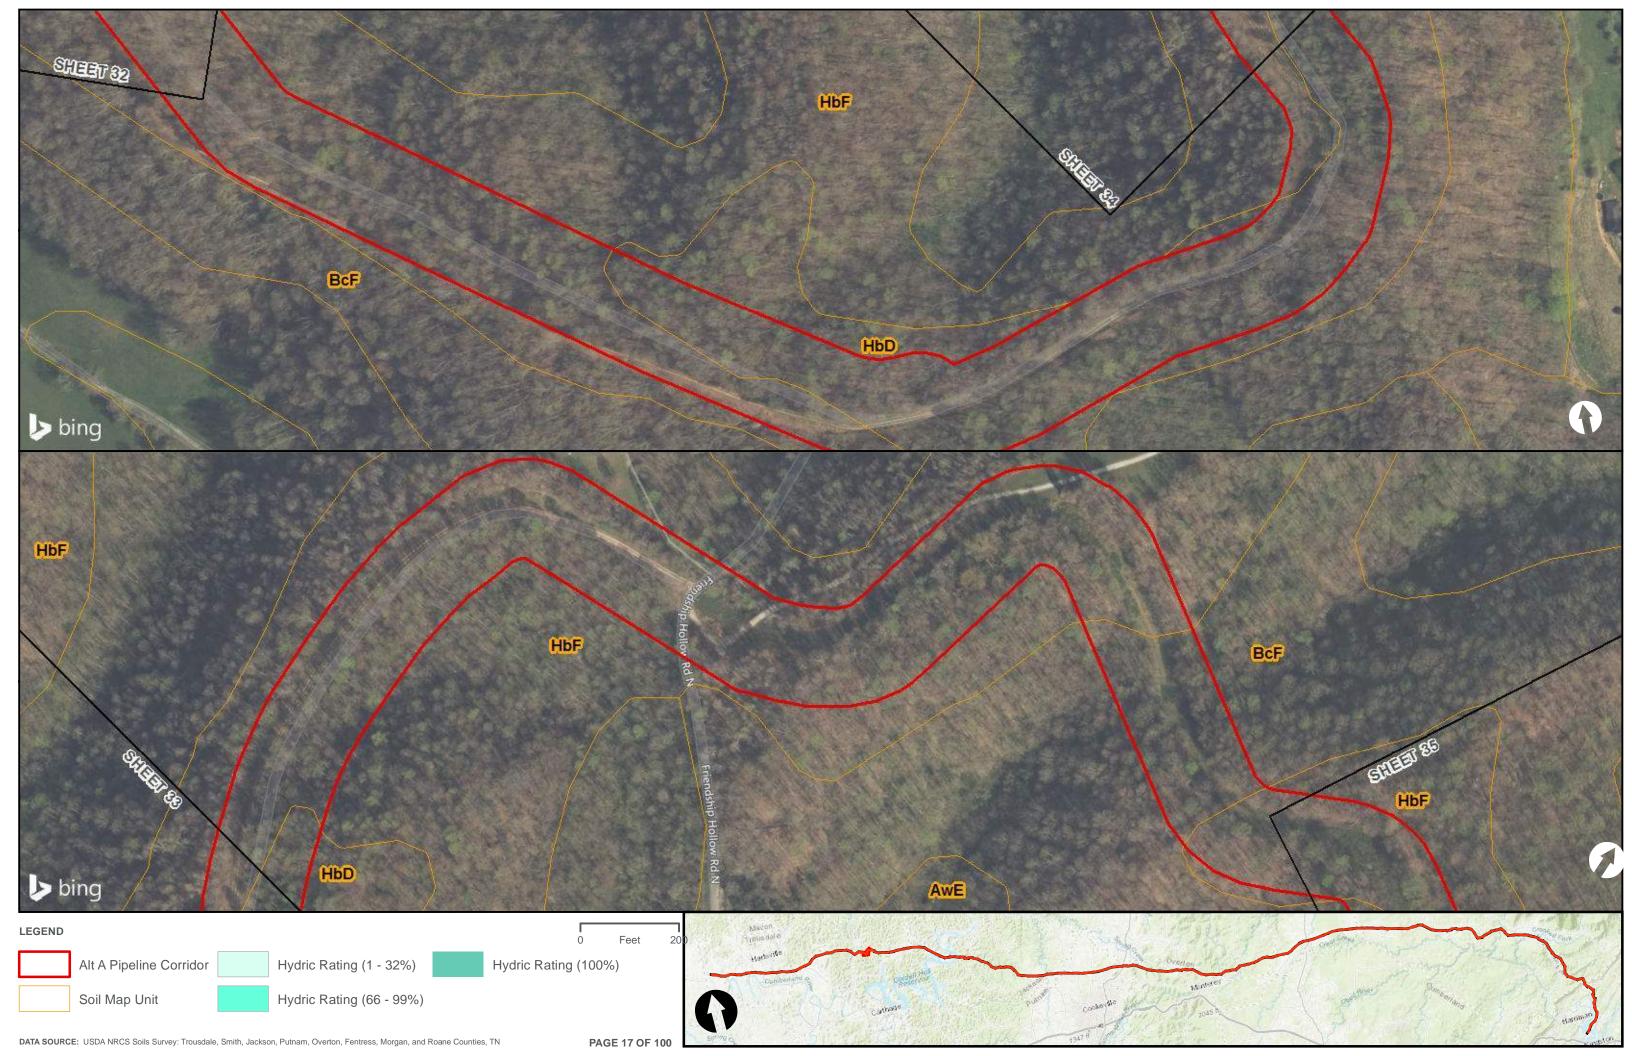

Appendix H.1 – Soils on the ETNG Pipeline

|                                 | Appendix H – Alternative A Pipeline Maps |
|---------------------------------|------------------------------------------|
|                                 |                                          |
|                                 |                                          |
|                                 |                                          |
|                                 |                                          |
|                                 |                                          |
|                                 |                                          |
|                                 |                                          |
|                                 |                                          |
|                                 |                                          |
|                                 |                                          |
|                                 |                                          |
|                                 |                                          |
|                                 |                                          |
| Appendix H.2 – Prime Farmland o | on the FTNG Pineline                     |
| Appoint A Time Tallinana C      | m and Emily in politic                   |
|                                 |                                          |
|                                 |                                          |
|                                 |                                          |
|                                 |                                          |
|                                 |                                          |
|                                 |                                          |
|                                 |                                          |
|                                 |                                          |
|                                 |                                          |
|                                 |                                          |
|                                 |                                          |
|                                 |                                          |
|                                 |                                          |