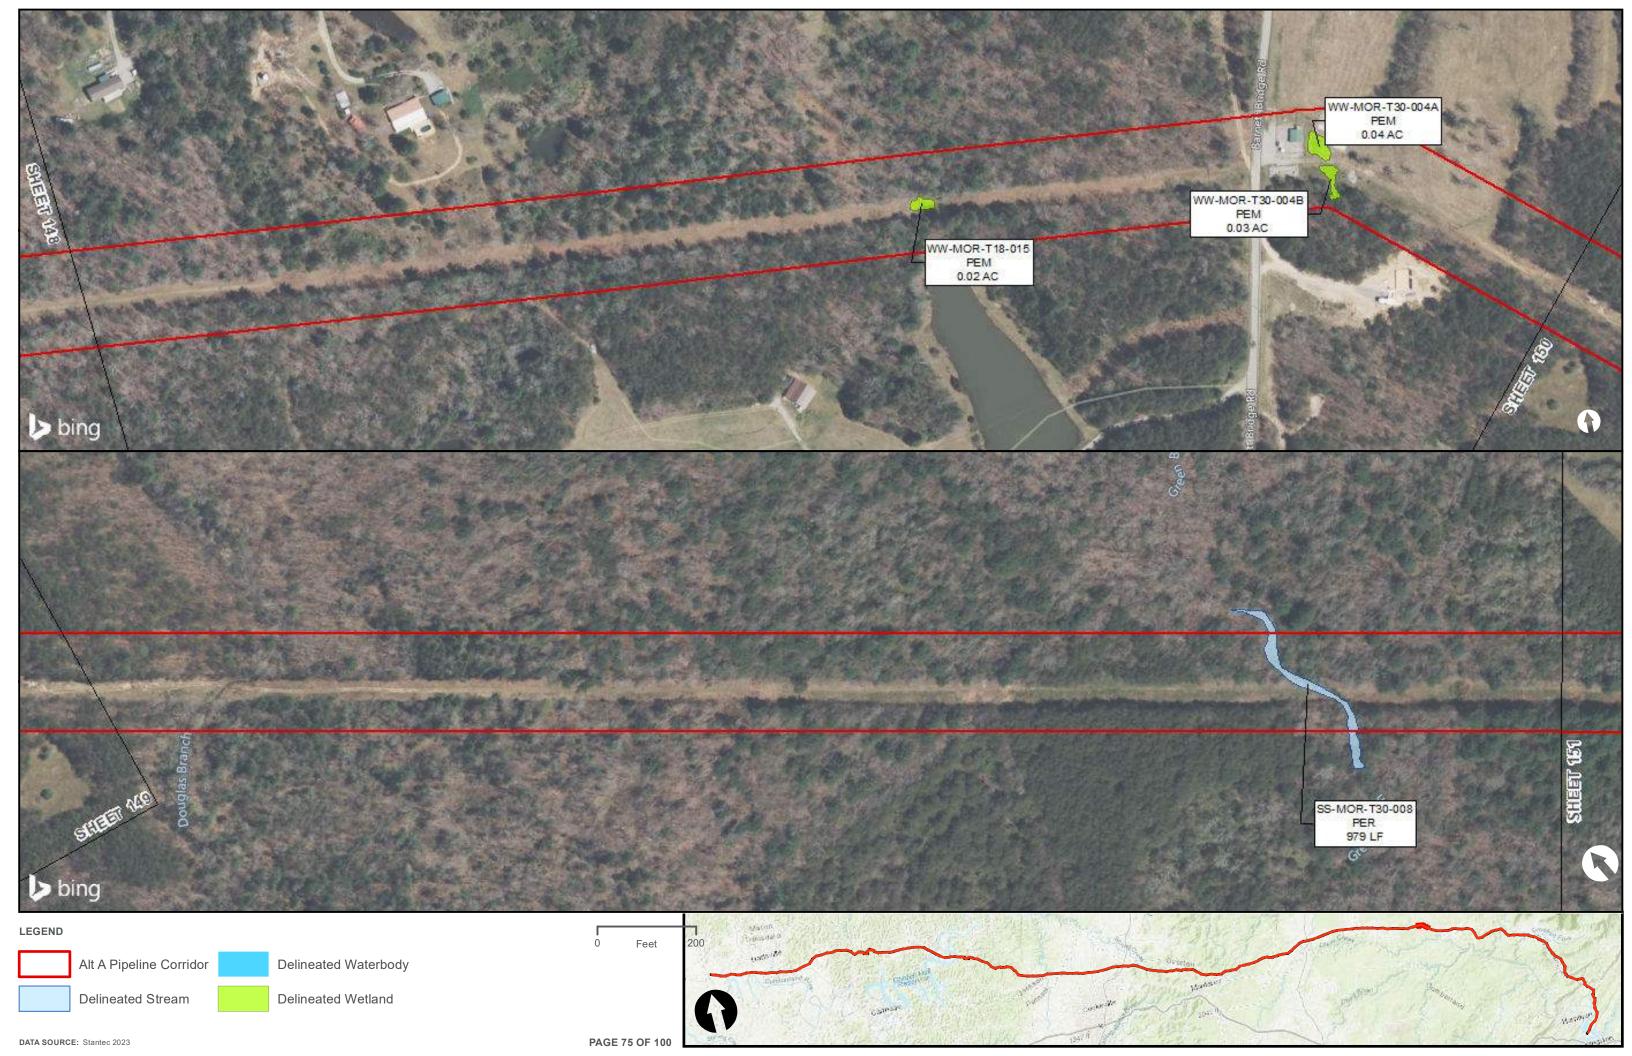

|                                         | Appendix H – Alternative A Pipeline Maps |
|-----------------------------------------|------------------------------------------|
|                                         |                                          |
|                                         |                                          |
|                                         |                                          |
|                                         |                                          |
|                                         |                                          |
|                                         |                                          |
|                                         |                                          |
|                                         |                                          |
|                                         |                                          |
|                                         |                                          |
|                                         |                                          |
| Appendix H.4 – Surface Waters identifie | ed within the ETNG Pipeline              |
|                                         |                                          |
|                                         |                                          |
|                                         |                                          |
|                                         |                                          |
|                                         |                                          |
|                                         |                                          |
|                                         |                                          |
|                                         |                                          |
|                                         |                                          |
|                                         |                                          |
|                                         |                                          |
|                                         |                                          |
|                                         |                                          |
|                                         |                                          |