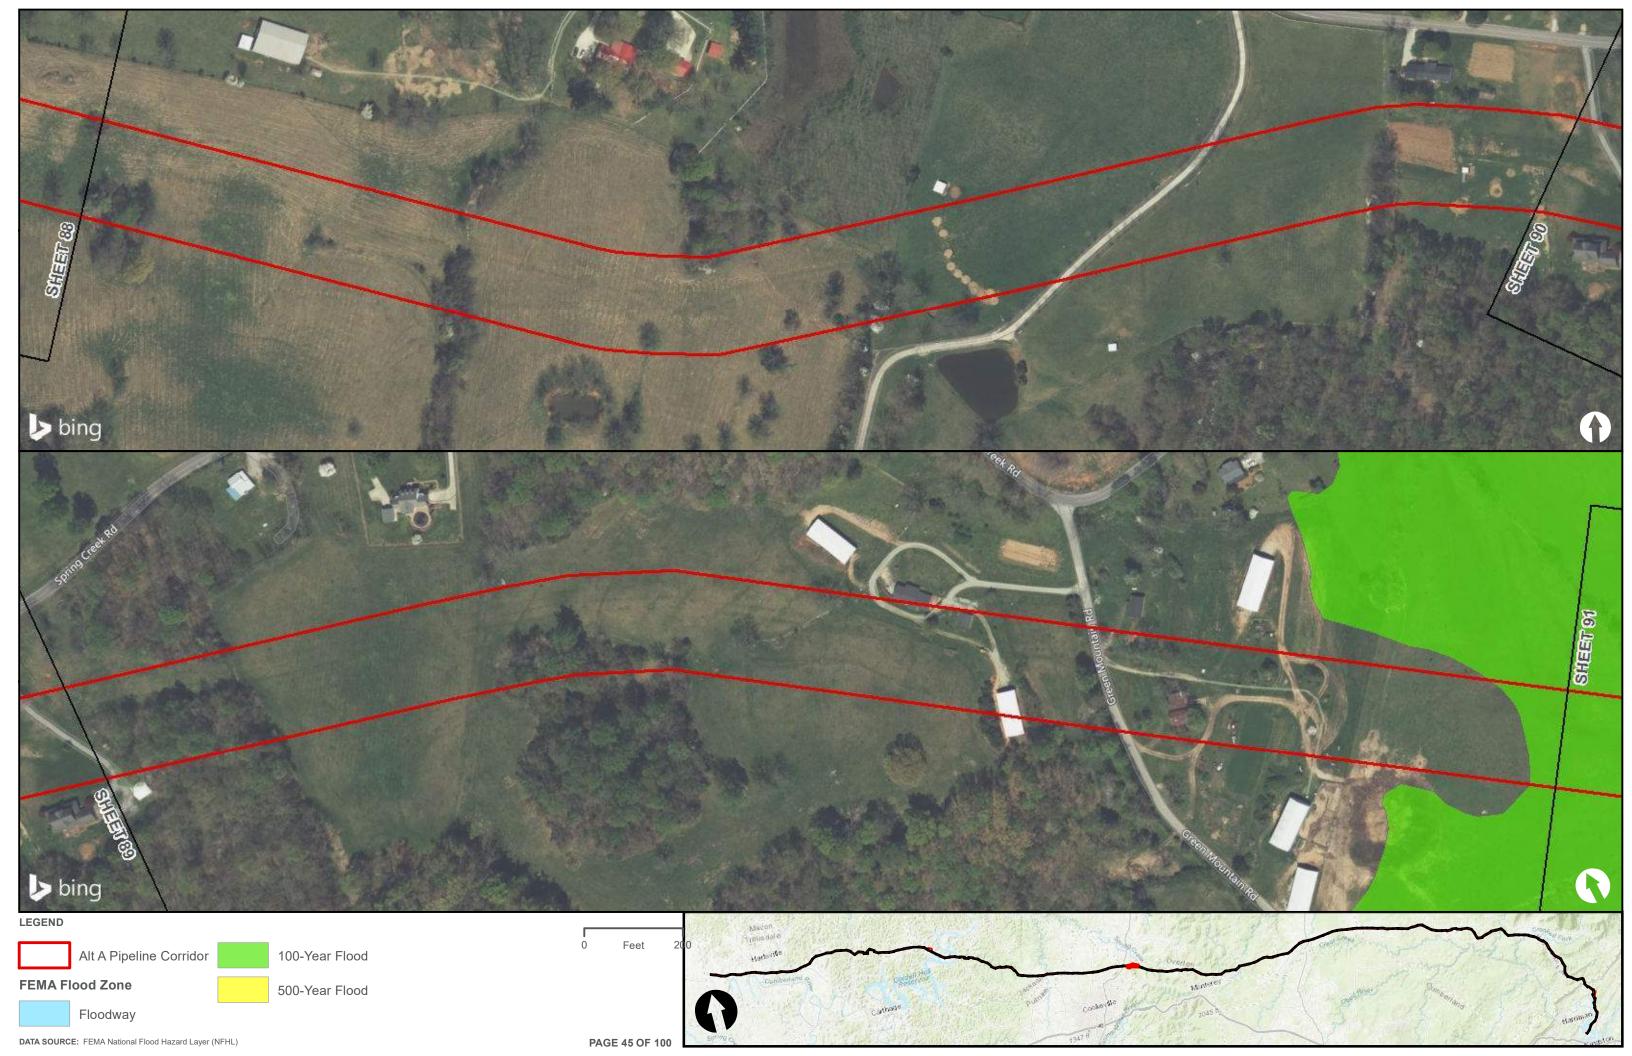

|                                        | Appendix H – Alternative A Pipeline Maps |
|----------------------------------------|------------------------------------------|
|                                        |                                          |
|                                        |                                          |
|                                        |                                          |
|                                        |                                          |
|                                        |                                          |
|                                        |                                          |
|                                        |                                          |
|                                        |                                          |
| Appendix H.3 – Flood Zones in the vici | nity of the ETNG Pipeline                |
|                                        |                                          |
|                                        |                                          |
|                                        |                                          |
|                                        |                                          |
|                                        |                                          |
|                                        |                                          |
|                                        |                                          |
|                                        |                                          |
|                                        |                                          |