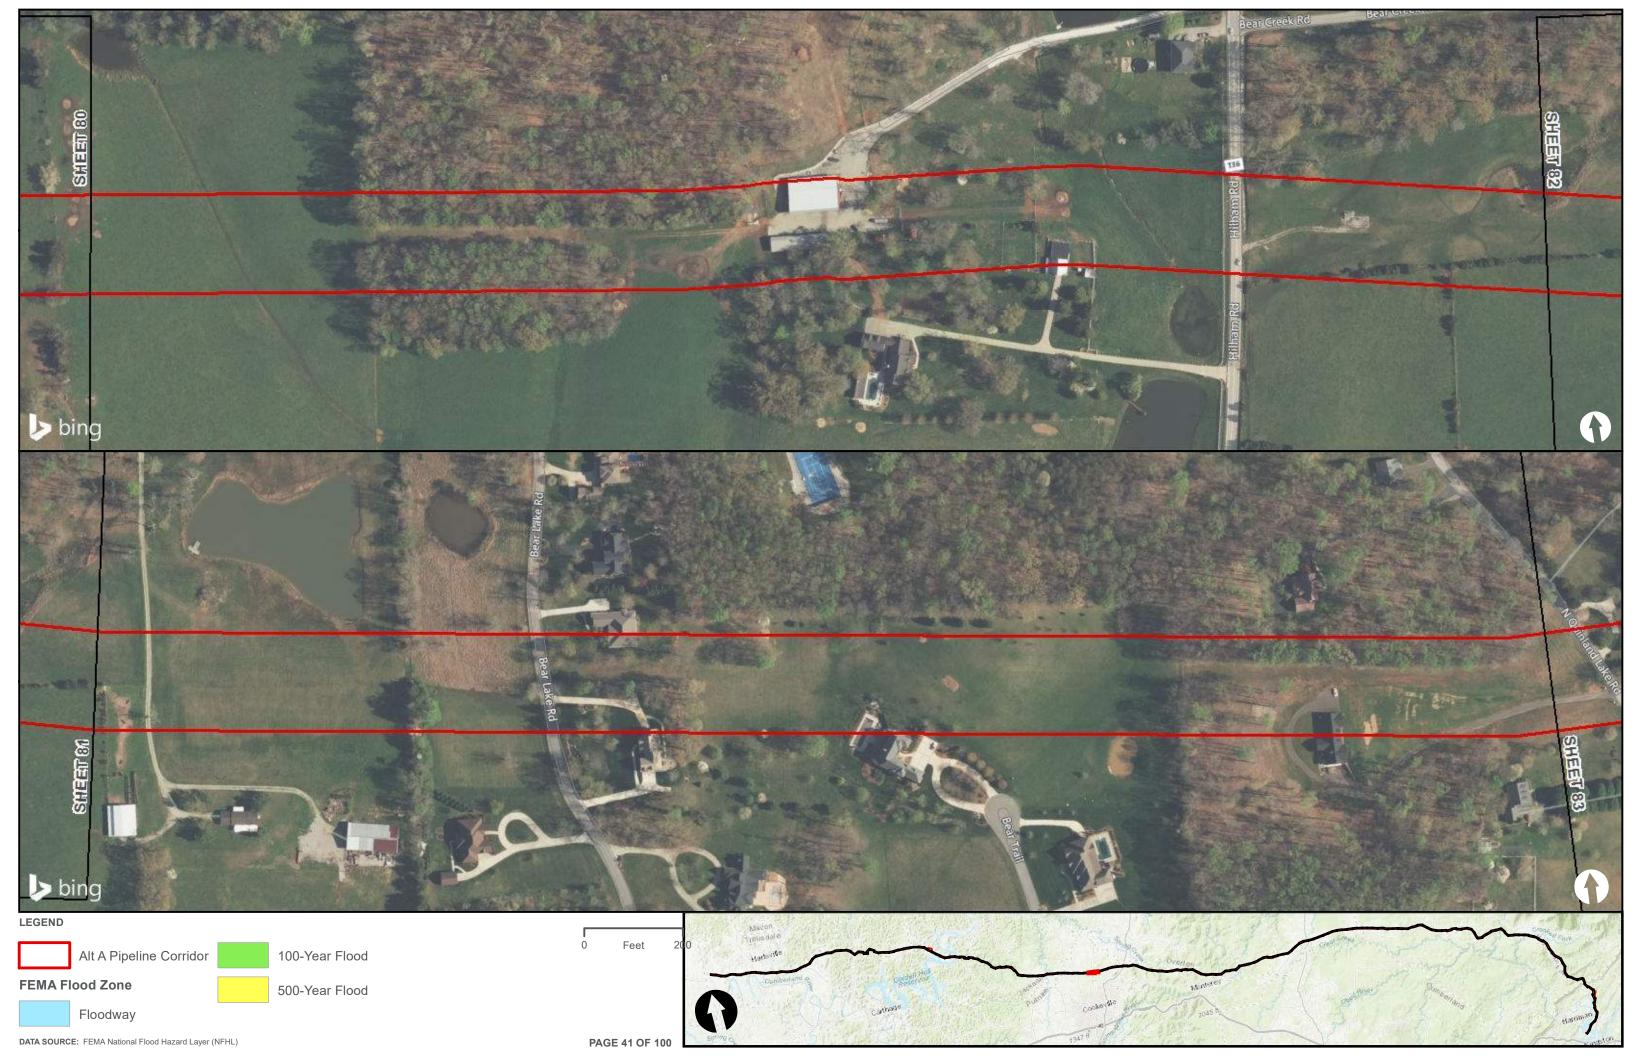

|                                        | Appendix H – Alternative A Pipeline Maps |
|----------------------------------------|------------------------------------------|
|                                        |                                          |
|                                        |                                          |
|                                        |                                          |
|                                        |                                          |
|                                        |                                          |
|                                        |                                          |
|                                        |                                          |
|                                        |                                          |
| Appendix H.3 – Flood Zones in the vici | nity of the ETNG Pipeline                |
|                                        |                                          |
|                                        |                                          |
|                                        |                                          |
|                                        |                                          |
|                                        |                                          |
|                                        |                                          |
|                                        |                                          |
|                                        |                                          |
|                                        |                                          |