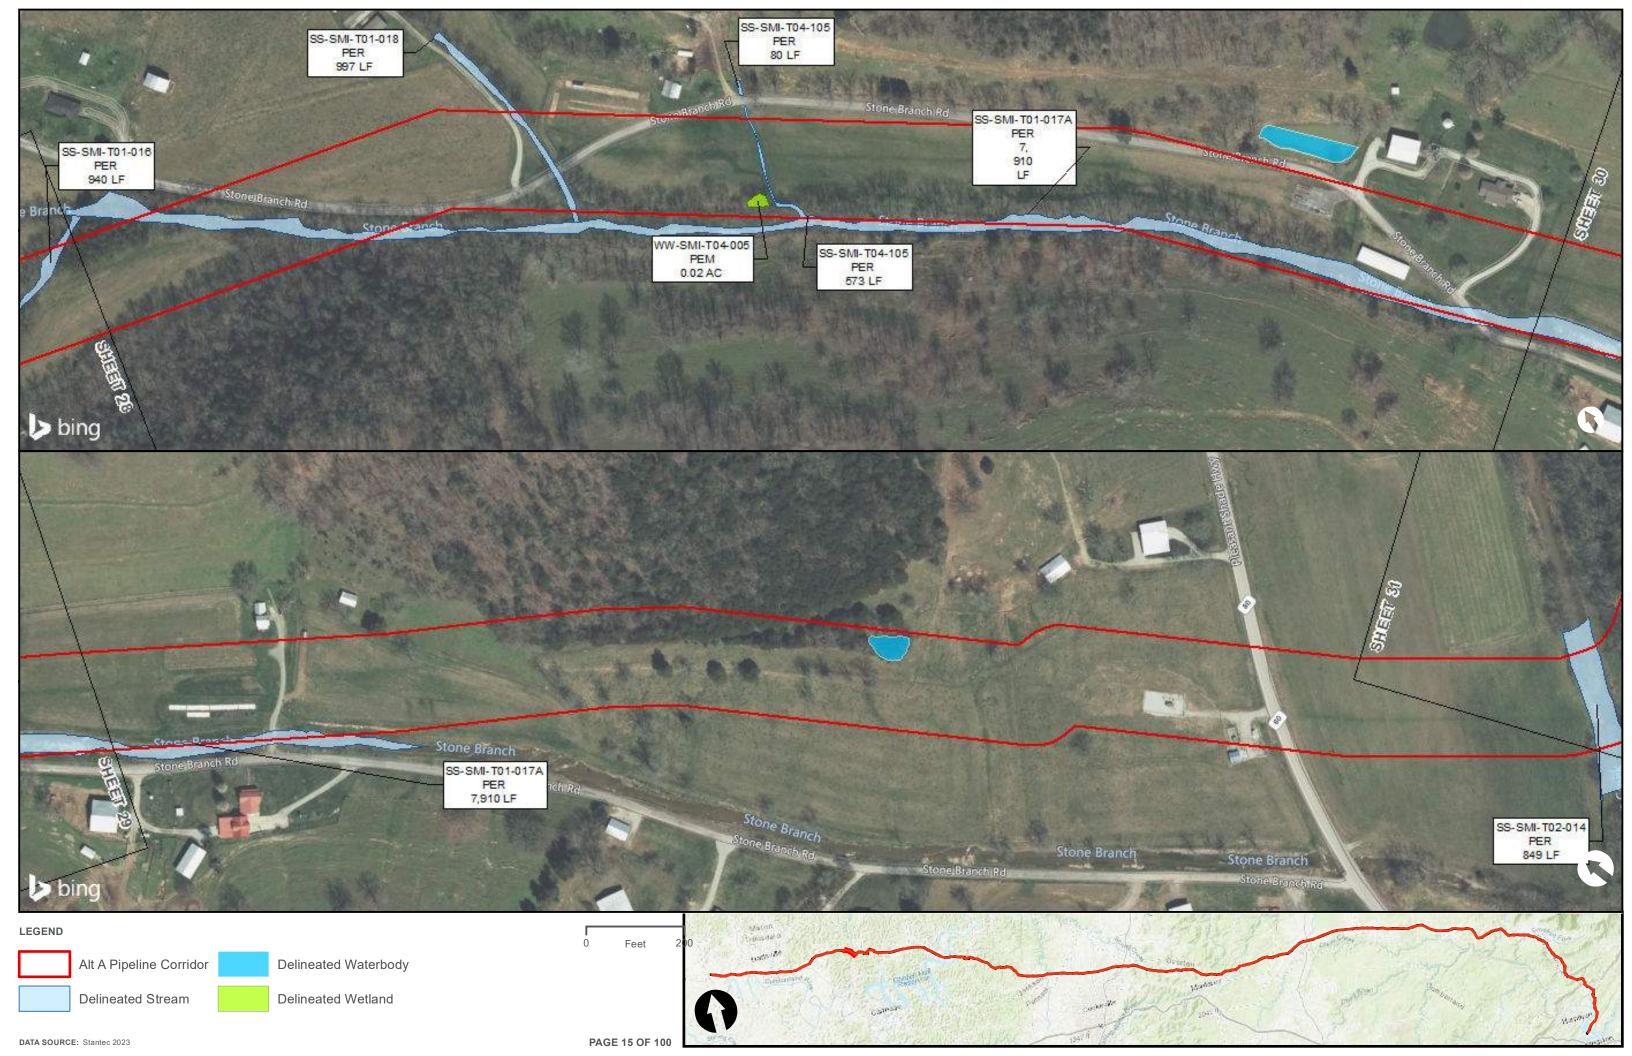

|                                         | Appendix H – Alternative A Pipeline Maps |
|-----------------------------------------|------------------------------------------|
|                                         |                                          |
|                                         |                                          |
|                                         |                                          |
|                                         |                                          |
|                                         |                                          |
|                                         |                                          |
|                                         |                                          |
|                                         |                                          |
|                                         |                                          |
|                                         |                                          |
|                                         |                                          |
| Appendix H.4 – Surface Waters identifie | ed within the ETNG Pipeline              |
|                                         |                                          |
|                                         |                                          |
|                                         |                                          |
|                                         |                                          |
|                                         |                                          |
|                                         |                                          |
|                                         |                                          |
|                                         |                                          |
|                                         |                                          |
|                                         |                                          |
|                                         |                                          |
|                                         |                                          |
|                                         |                                          |
|                                         |                                          |