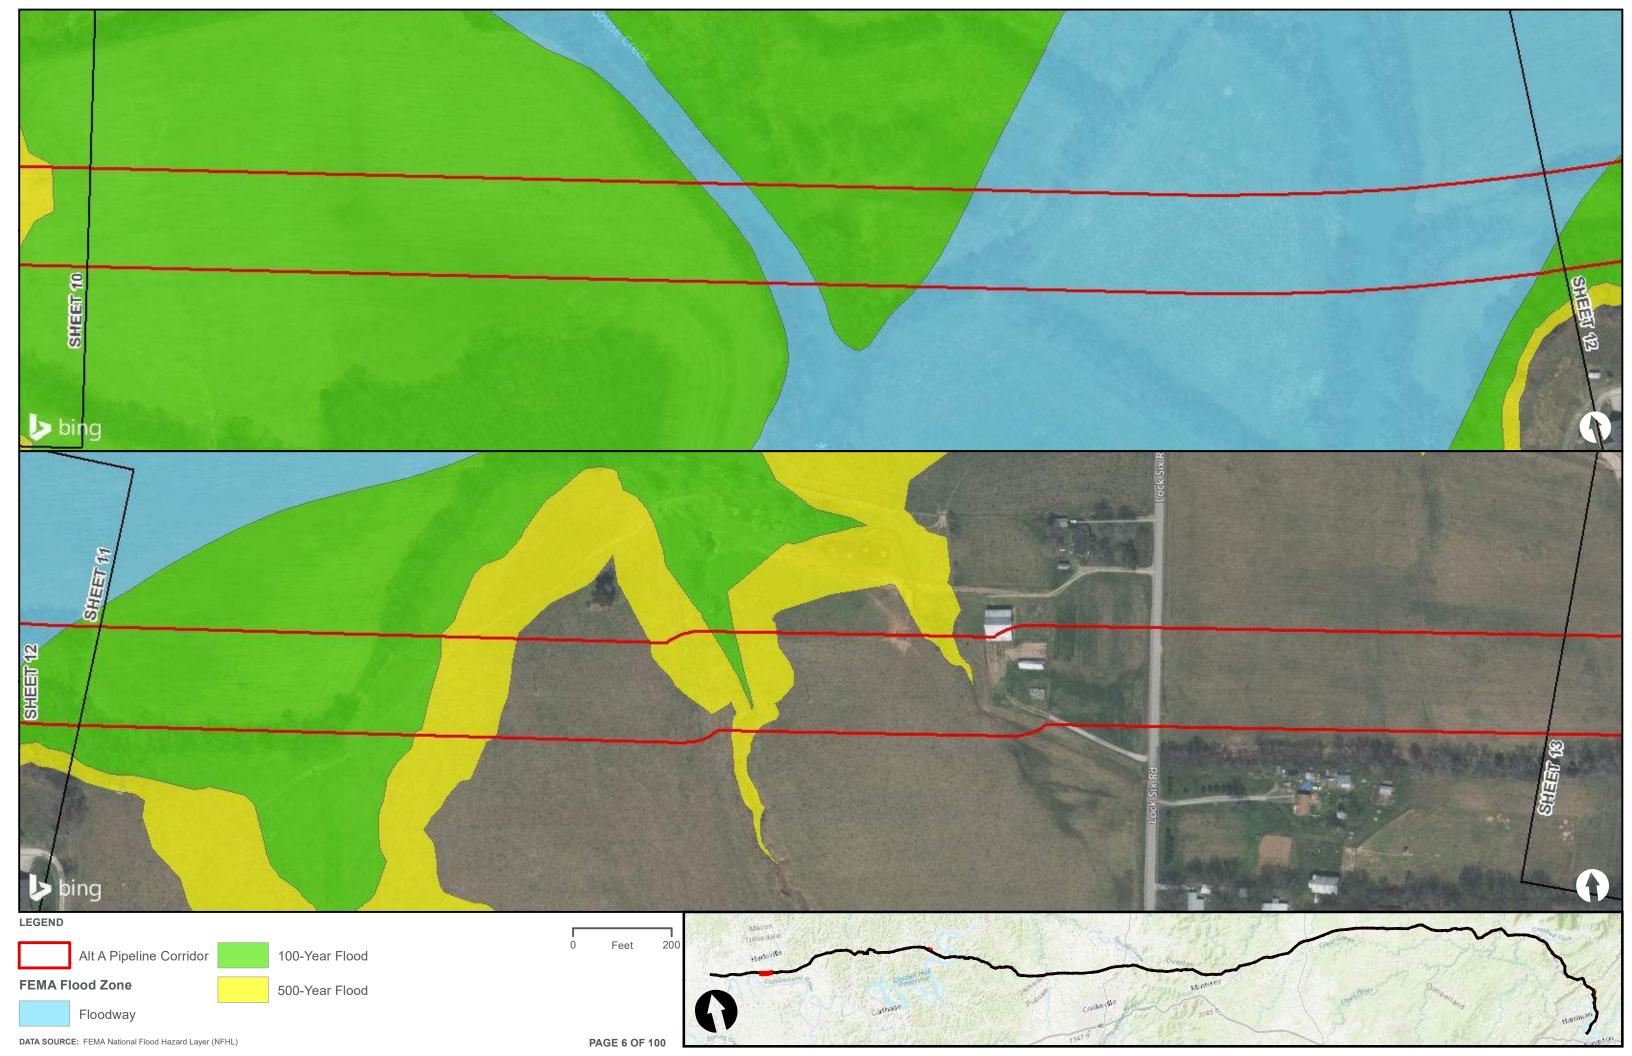

|                                        | Appendix H – Alternative A Pipeline Maps |
|----------------------------------------|------------------------------------------|
|                                        |                                          |
|                                        |                                          |
|                                        |                                          |
|                                        |                                          |
|                                        |                                          |
|                                        |                                          |
|                                        |                                          |
|                                        |                                          |
| Appendix H.3 – Flood Zones in the vici | nity of the ETNG Pipeline                |
|                                        |                                          |
|                                        |                                          |
|                                        |                                          |
|                                        |                                          |
|                                        |                                          |
|                                        |                                          |
|                                        |                                          |
|                                        |                                          |
|                                        |                                          |