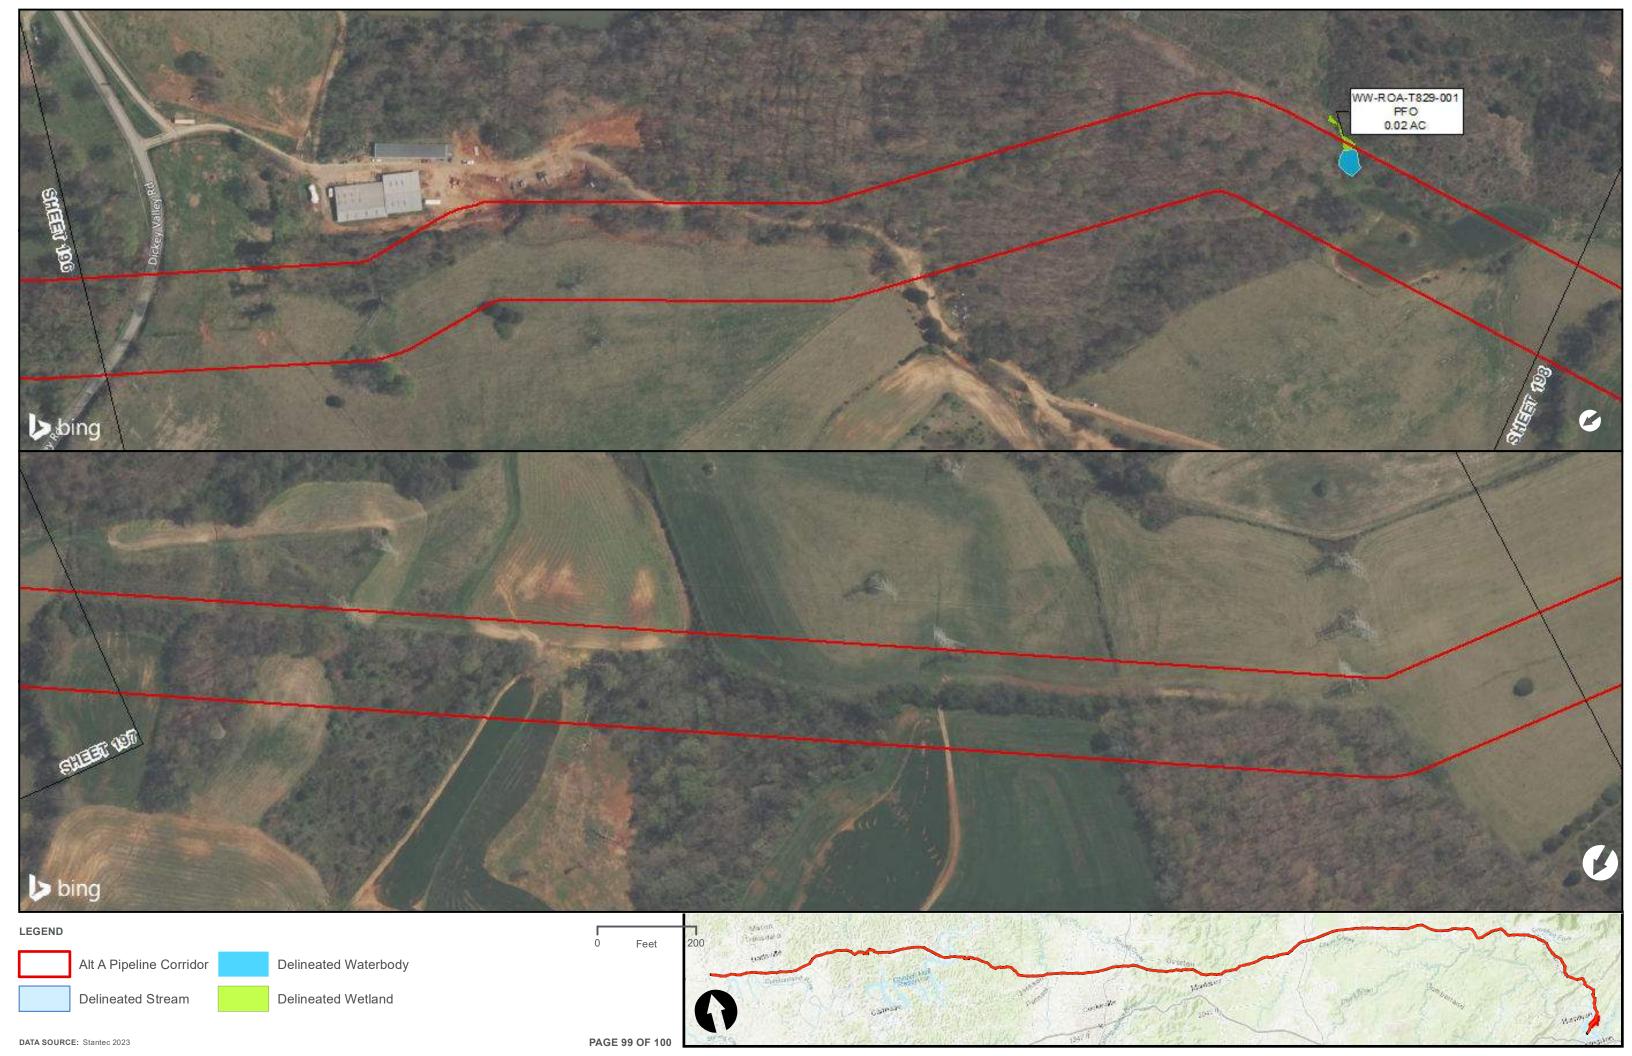

|                                         | Appendix H – Alternative A Pipeline Maps |
|-----------------------------------------|------------------------------------------|
|                                         |                                          |
|                                         |                                          |
|                                         |                                          |
|                                         |                                          |
|                                         |                                          |
|                                         |                                          |
|                                         |                                          |
|                                         |                                          |
|                                         |                                          |
|                                         |                                          |
|                                         |                                          |
| Appendix H.4 – Surface Waters identifie | ed within the ETNG Pipeline              |
|                                         |                                          |
|                                         |                                          |
|                                         |                                          |
|                                         |                                          |
|                                         |                                          |
|                                         |                                          |
|                                         |                                          |
|                                         |                                          |
|                                         |                                          |
|                                         |                                          |
|                                         |                                          |
|                                         |                                          |
|                                         |                                          |
|                                         |                                          |