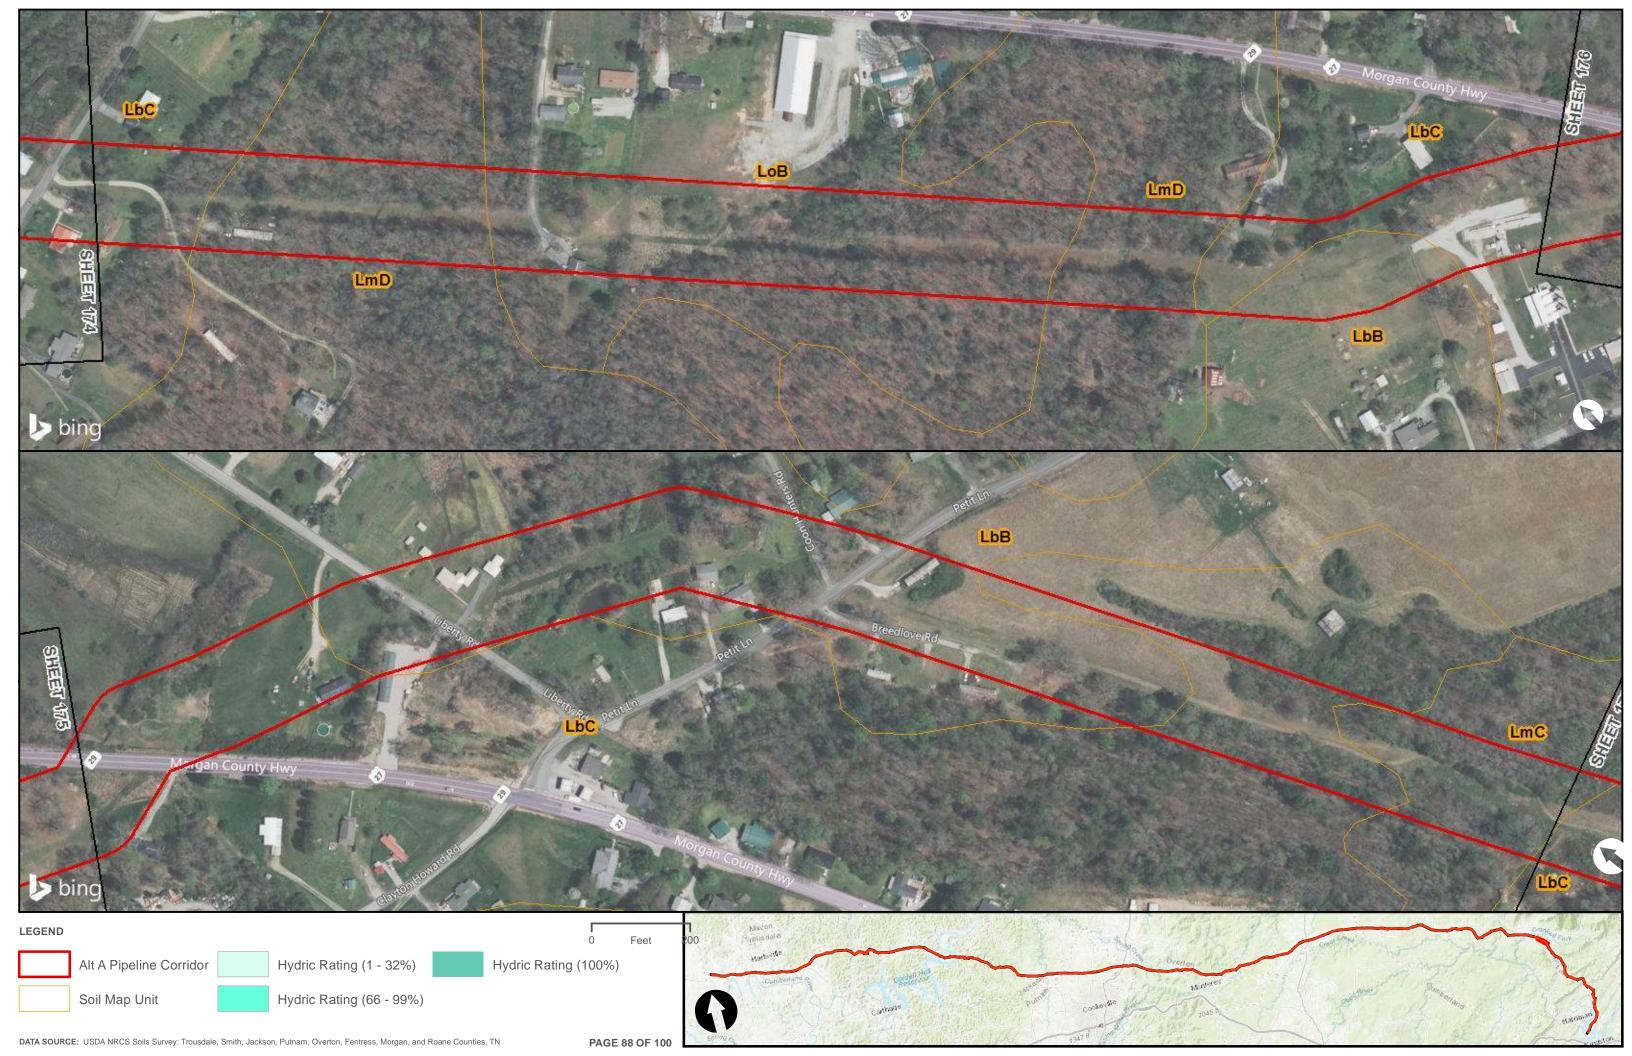

Appendix H.1 – Soils on the ETNG Pipeline

|                                 | Appendix H – Alternative A Pipeline Maps |
|---------------------------------|------------------------------------------|
|                                 |                                          |
|                                 |                                          |
|                                 |                                          |
|                                 |                                          |
|                                 |                                          |
|                                 |                                          |
|                                 |                                          |
|                                 |                                          |
|                                 |                                          |
|                                 |                                          |
|                                 |                                          |
|                                 |                                          |
|                                 |                                          |
| Appendix H.2 – Prime Farmland o | on the FTNG Pineline                     |
| Appoint A Time Tallinana C      | m and Emily in politic                   |
|                                 |                                          |
|                                 |                                          |
|                                 |                                          |
|                                 |                                          |
|                                 |                                          |
|                                 |                                          |
|                                 |                                          |
|                                 |                                          |
|                                 |                                          |
|                                 |                                          |
|                                 |                                          |
|                                 |                                          |
|                                 |                                          |