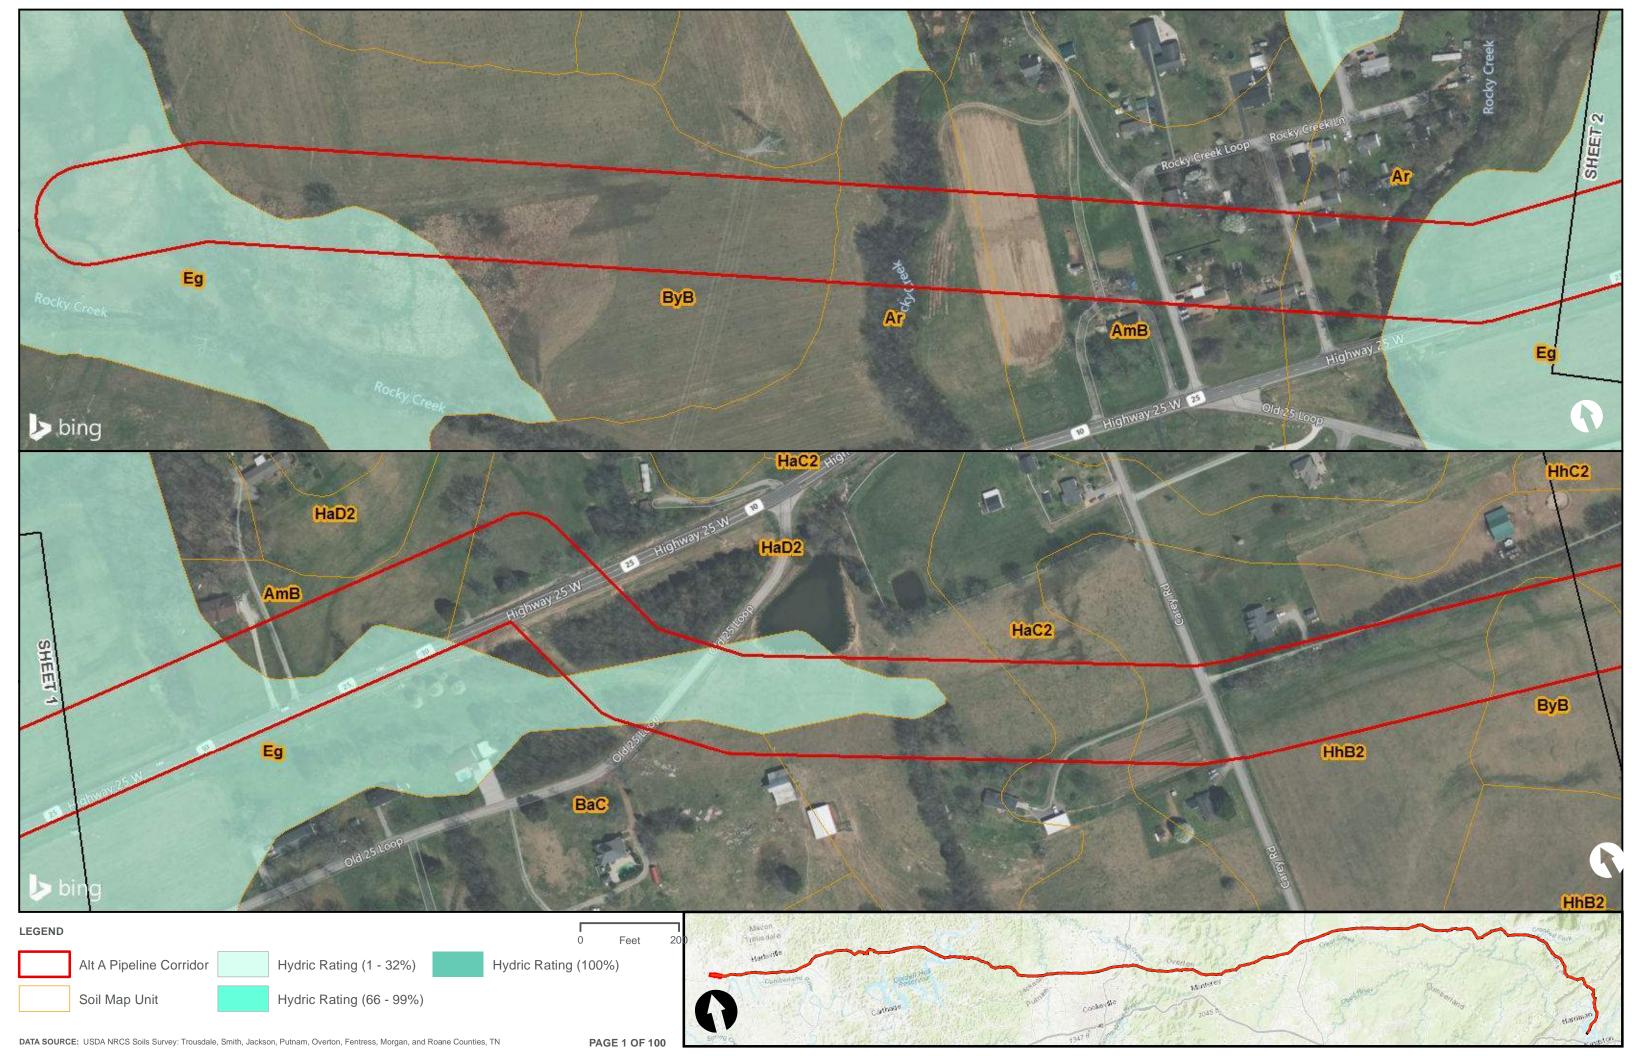

Appendix H.1 – Soils on the ETNG Pipeline

|                                 | Appendix H – Alternative A Pipeline Maps |
|---------------------------------|------------------------------------------|
|                                 |                                          |
|                                 |                                          |
|                                 |                                          |
|                                 |                                          |
|                                 |                                          |
|                                 |                                          |
|                                 |                                          |
|                                 |                                          |
|                                 |                                          |
|                                 |                                          |
|                                 |                                          |
|                                 |                                          |
|                                 |                                          |
| Appendix H.2 – Prime Farmland o | on the FTNG Pineline                     |
| Appoint A Time Tallinana C      | m and Emily in politic                   |
|                                 |                                          |
|                                 |                                          |
|                                 |                                          |
|                                 |                                          |
|                                 |                                          |
|                                 |                                          |
|                                 |                                          |
|                                 |                                          |
|                                 |                                          |
|                                 |                                          |
|                                 |                                          |
|                                 |                                          |
|                                 |                                          |