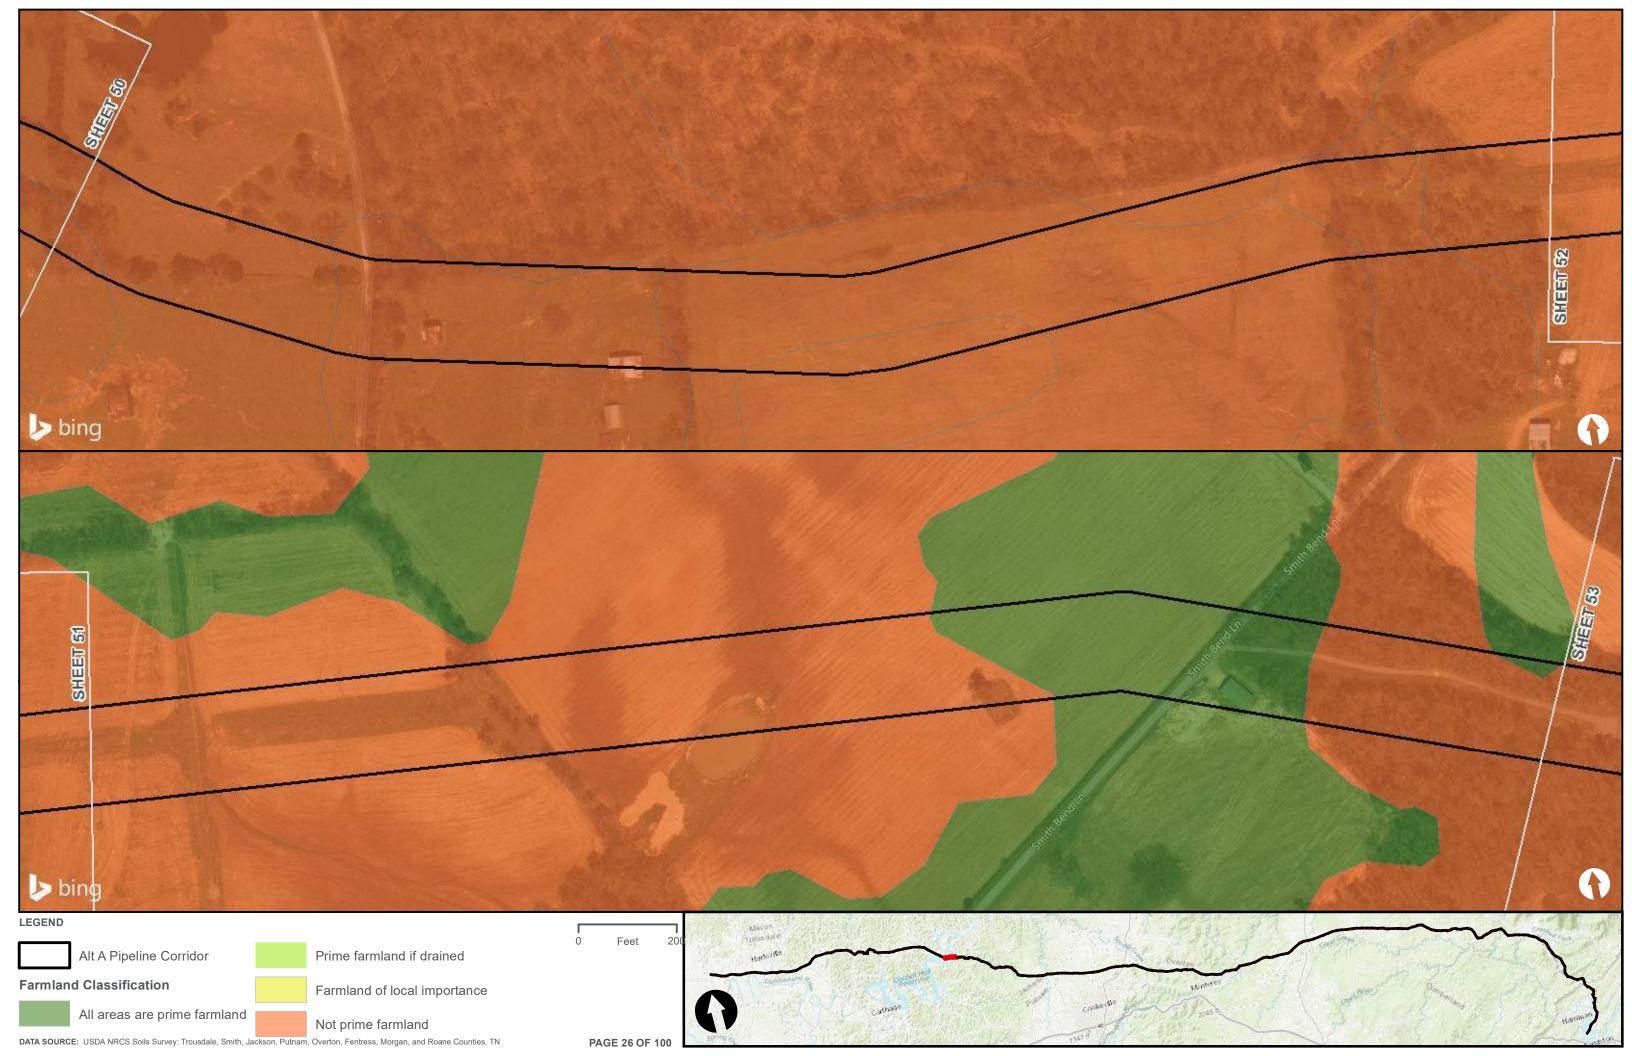

Appendix H.1 – Soils on the ETNG Pipeline

|                                 | Appendix H – Alternative A Pipeline Maps |
|---------------------------------|------------------------------------------|
|                                 |                                          |
|                                 |                                          |
|                                 |                                          |
|                                 |                                          |
|                                 |                                          |
|                                 |                                          |
|                                 |                                          |
|                                 |                                          |
|                                 |                                          |
|                                 |                                          |
|                                 |                                          |
|                                 |                                          |
|                                 |                                          |
| Appendix H.2 – Prime Farmland o | on the FTNG Pineline                     |
| Appoint A Time Tallinana C      | m and Emily in politic                   |
|                                 |                                          |
|                                 |                                          |
|                                 |                                          |
|                                 |                                          |
|                                 |                                          |
|                                 |                                          |
|                                 |                                          |
|                                 |                                          |
|                                 |                                          |
|                                 |                                          |
|                                 |                                          |
|                                 |                                          |
|                                 |                                          |