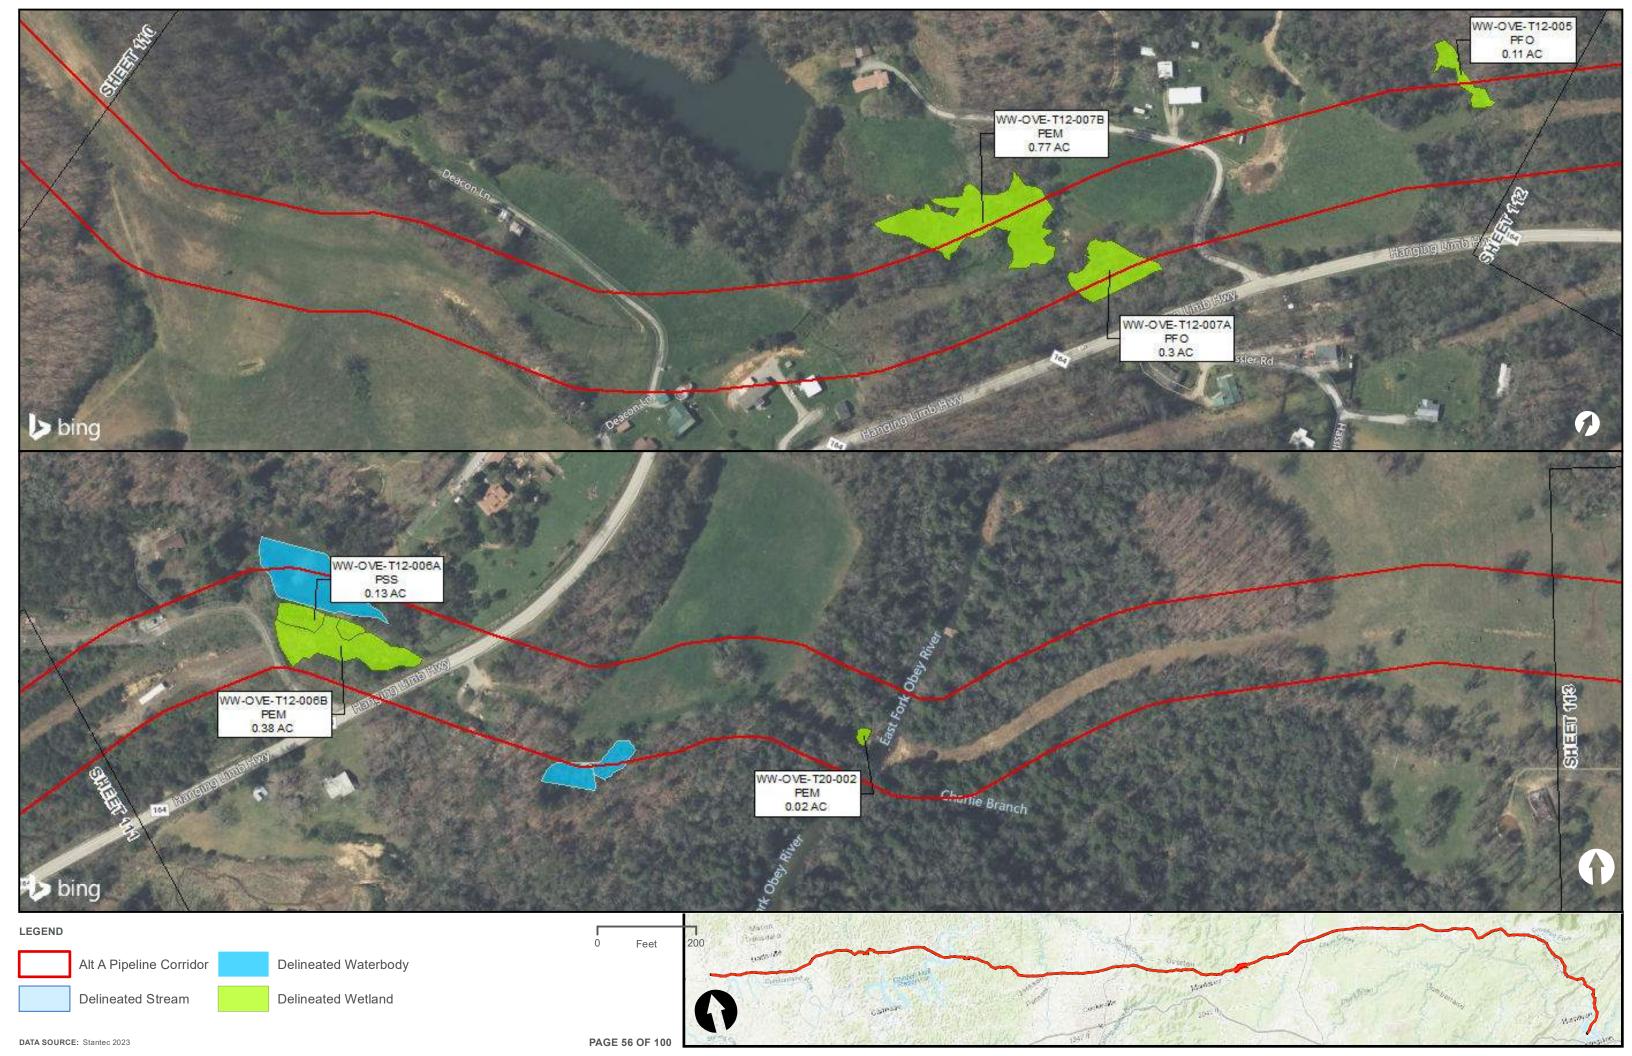

|                                         | Appendix H – Alternative A Pipeline Maps |
|-----------------------------------------|------------------------------------------|
|                                         |                                          |
|                                         |                                          |
|                                         |                                          |
|                                         |                                          |
|                                         |                                          |
|                                         |                                          |
|                                         |                                          |
|                                         |                                          |
|                                         |                                          |
|                                         |                                          |
|                                         |                                          |
| Appendix H.4 – Surface Waters identifie | ed within the ETNG Pipeline              |
|                                         |                                          |
|                                         |                                          |
|                                         |                                          |
|                                         |                                          |
|                                         |                                          |
|                                         |                                          |
|                                         |                                          |
|                                         |                                          |
|                                         |                                          |
|                                         |                                          |
|                                         |                                          |
|                                         |                                          |
|                                         |                                          |
|                                         |                                          |