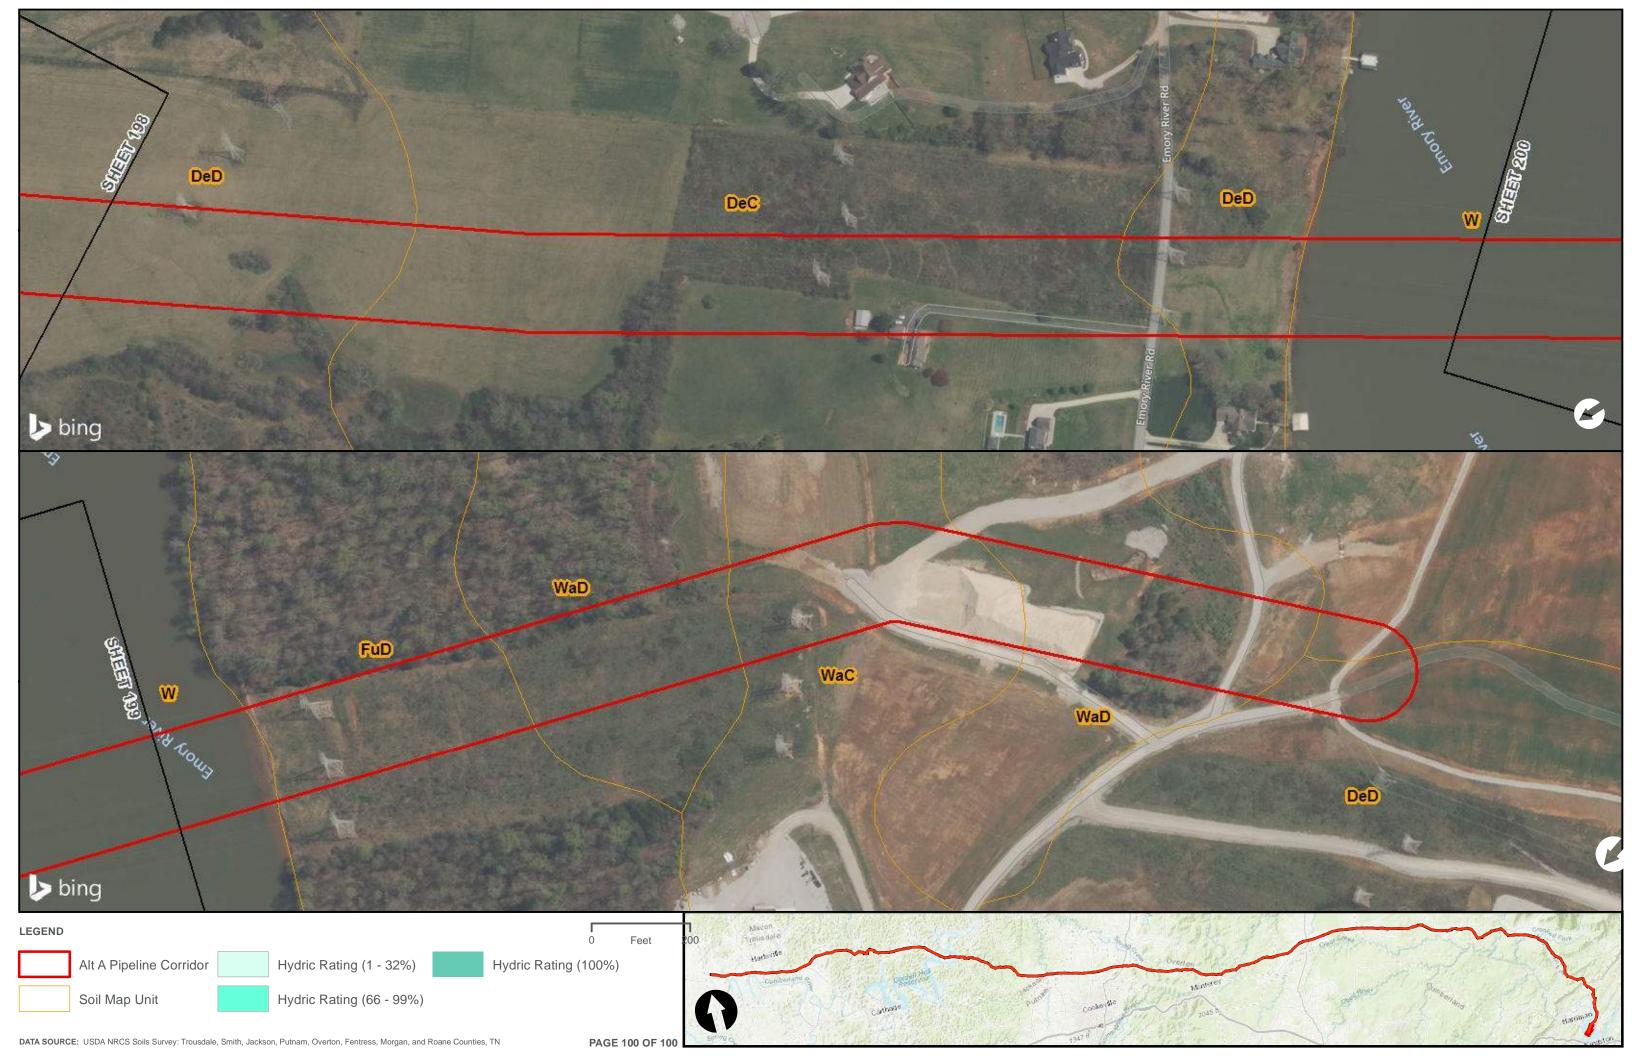

Appendix H.1 – Soils on the ETNG Pipeline

|                                 | Appendix H – Alternative A Pipeline Maps |
|---------------------------------|------------------------------------------|
|                                 |                                          |
|                                 |                                          |
|                                 |                                          |
|                                 |                                          |
|                                 |                                          |
|                                 |                                          |
|                                 |                                          |
|                                 |                                          |
|                                 |                                          |
|                                 |                                          |
|                                 |                                          |
|                                 |                                          |
|                                 |                                          |
| Appendix H.2 – Prime Farmland o | on the FTNG Pineline                     |
| Appoint A Time Tallinana C      | m and Emily in politic                   |
|                                 |                                          |
|                                 |                                          |
|                                 |                                          |
|                                 |                                          |
|                                 |                                          |
|                                 |                                          |
|                                 |                                          |
|                                 |                                          |
|                                 |                                          |
|                                 |                                          |
|                                 |                                          |
|                                 |                                          |
|                                 |                                          |