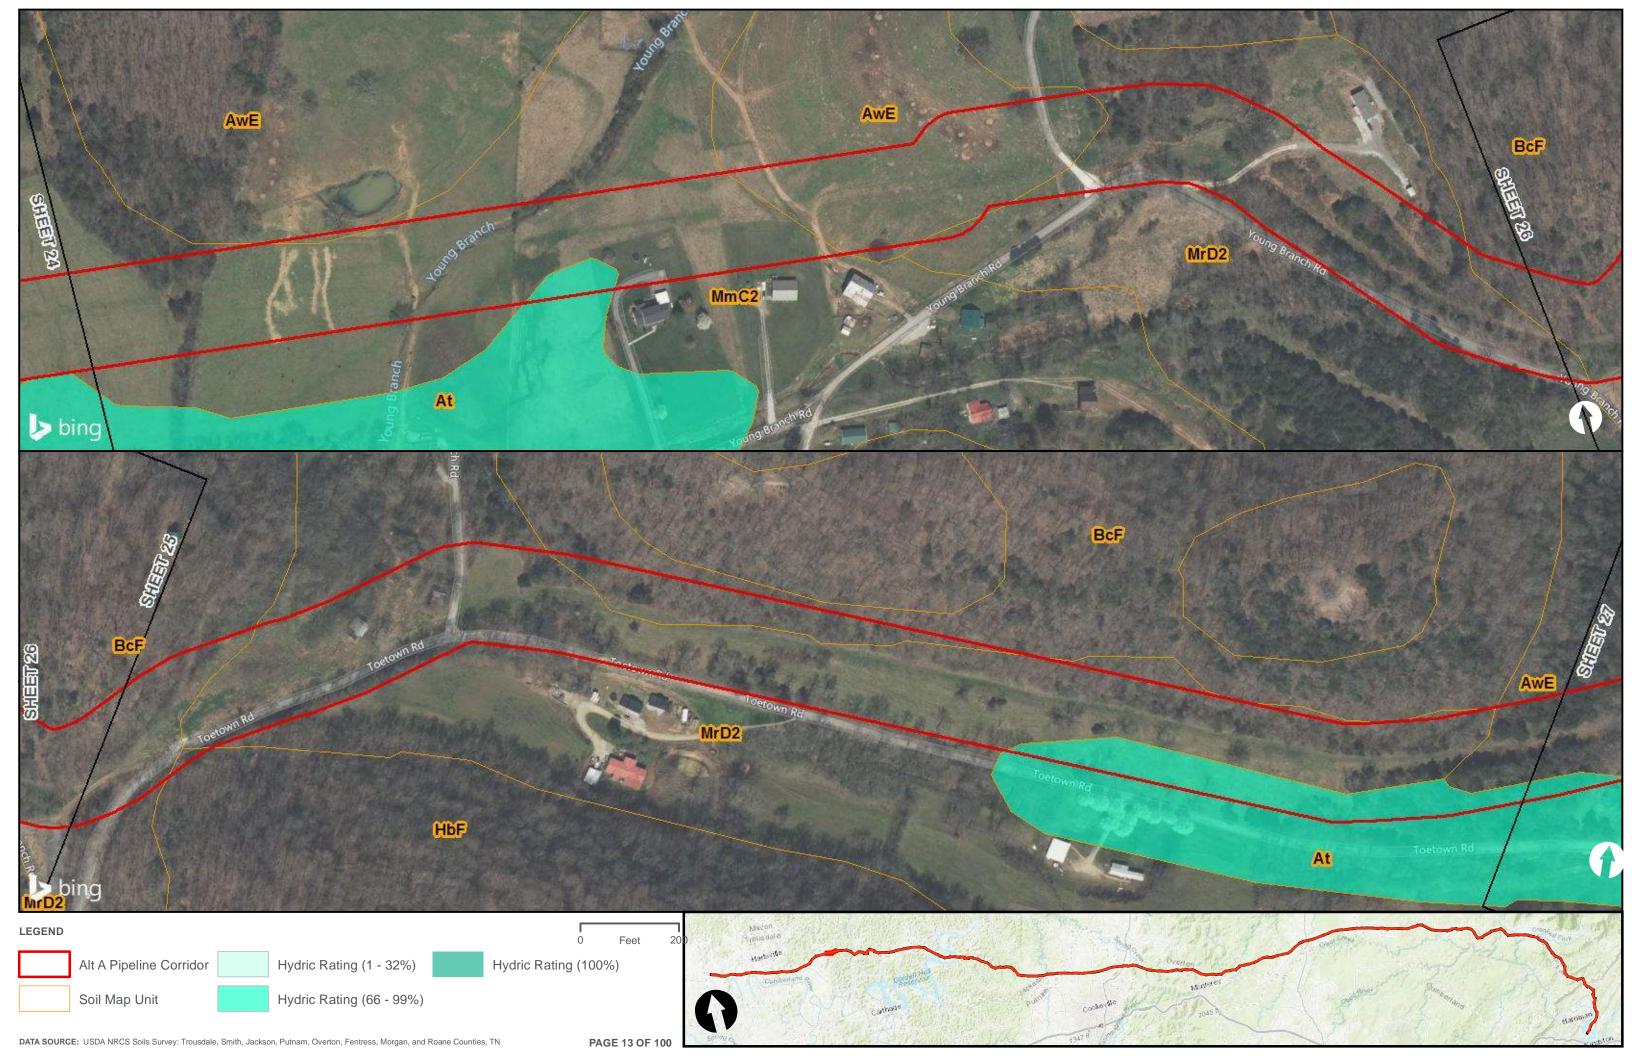

Appendix H.1 – Soils on the ETNG Pipeline

|                                 | Appendix H – Alternative A Pipeline Maps |
|---------------------------------|------------------------------------------|
|                                 |                                          |
|                                 |                                          |
|                                 |                                          |
|                                 |                                          |
|                                 |                                          |
|                                 |                                          |
|                                 |                                          |
|                                 |                                          |
|                                 |                                          |
|                                 |                                          |
|                                 |                                          |
|                                 |                                          |
|                                 |                                          |
| Appendix H.2 – Prime Farmland o | on the FTNG Pineline                     |
| Appoint A Time Tallinana C      | m and Emily in politic                   |
|                                 |                                          |
|                                 |                                          |
|                                 |                                          |
|                                 |                                          |
|                                 |                                          |
|                                 |                                          |
|                                 |                                          |
|                                 |                                          |
|                                 |                                          |
|                                 |                                          |
|                                 |                                          |
|                                 |                                          |
|                                 |                                          |