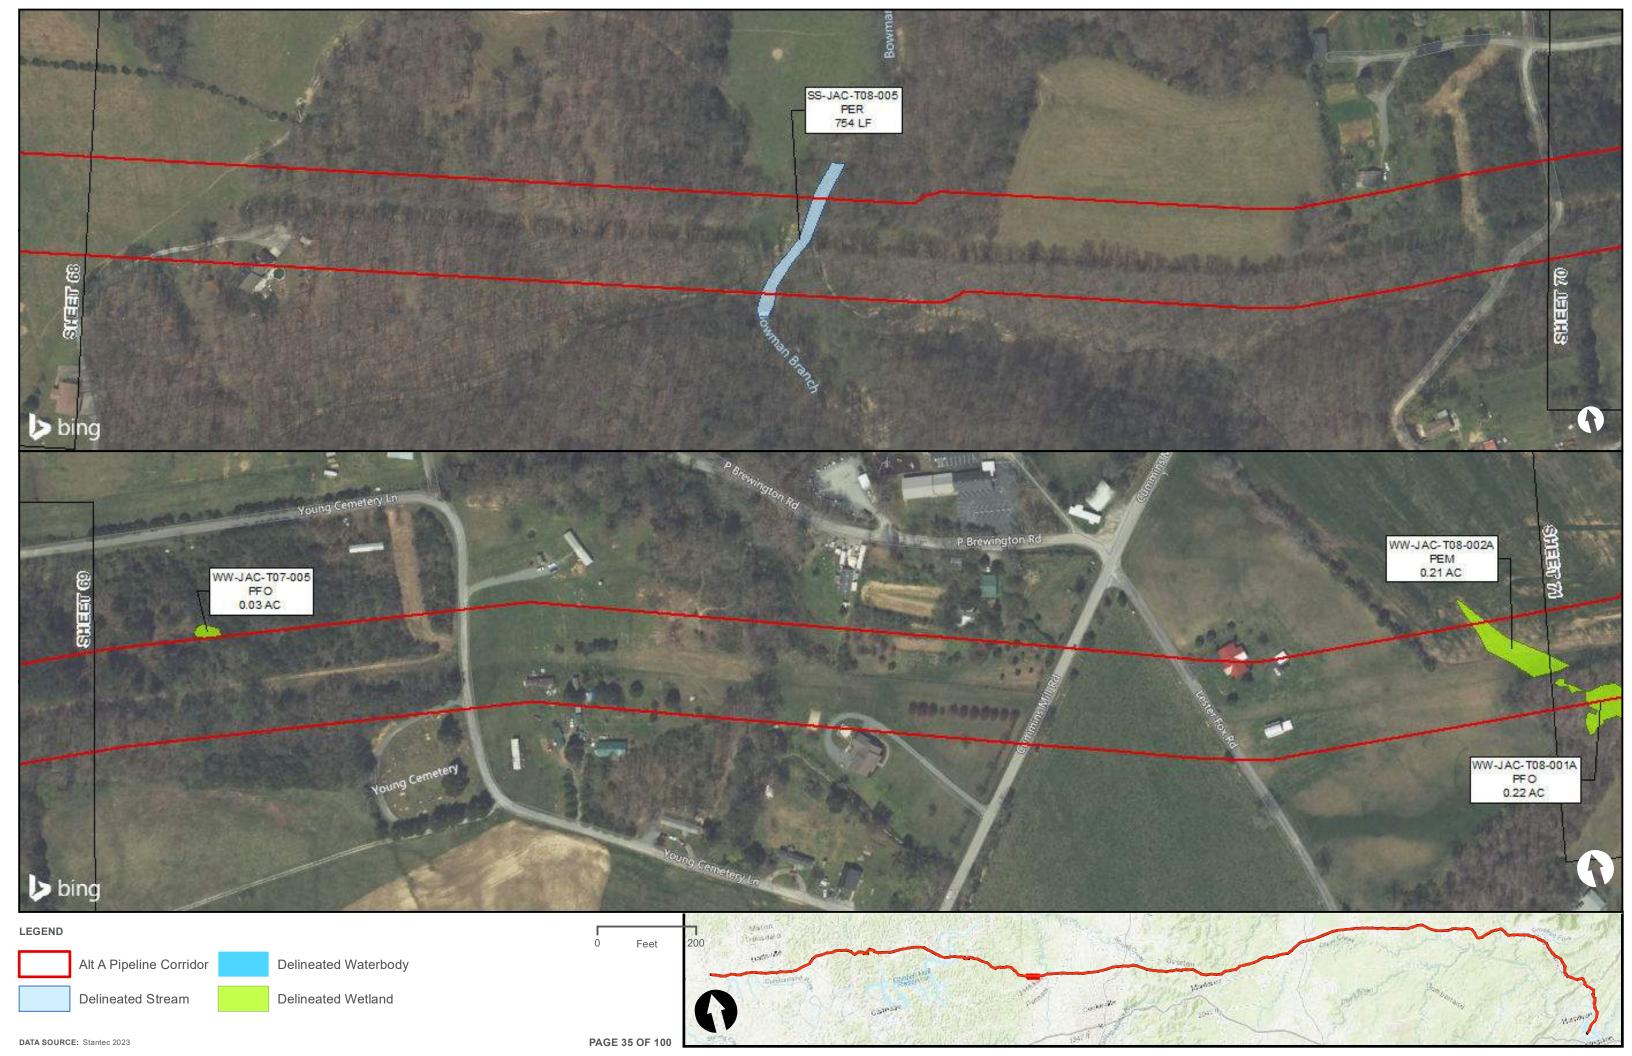

|                                         | Appendix H – Alternative A Pipeline Maps |
|-----------------------------------------|------------------------------------------|
|                                         |                                          |
|                                         |                                          |
|                                         |                                          |
|                                         |                                          |
|                                         |                                          |
|                                         |                                          |
|                                         |                                          |
|                                         |                                          |
|                                         |                                          |
|                                         |                                          |
|                                         |                                          |
| Appendix H.4 – Surface Waters identifie | ed within the ETNG Pipeline              |
|                                         |                                          |
|                                         |                                          |
|                                         |                                          |
|                                         |                                          |
|                                         |                                          |
|                                         |                                          |
|                                         |                                          |
|                                         |                                          |
|                                         |                                          |
|                                         |                                          |
|                                         |                                          |
|                                         |                                          |
|                                         |                                          |
|                                         |                                          |