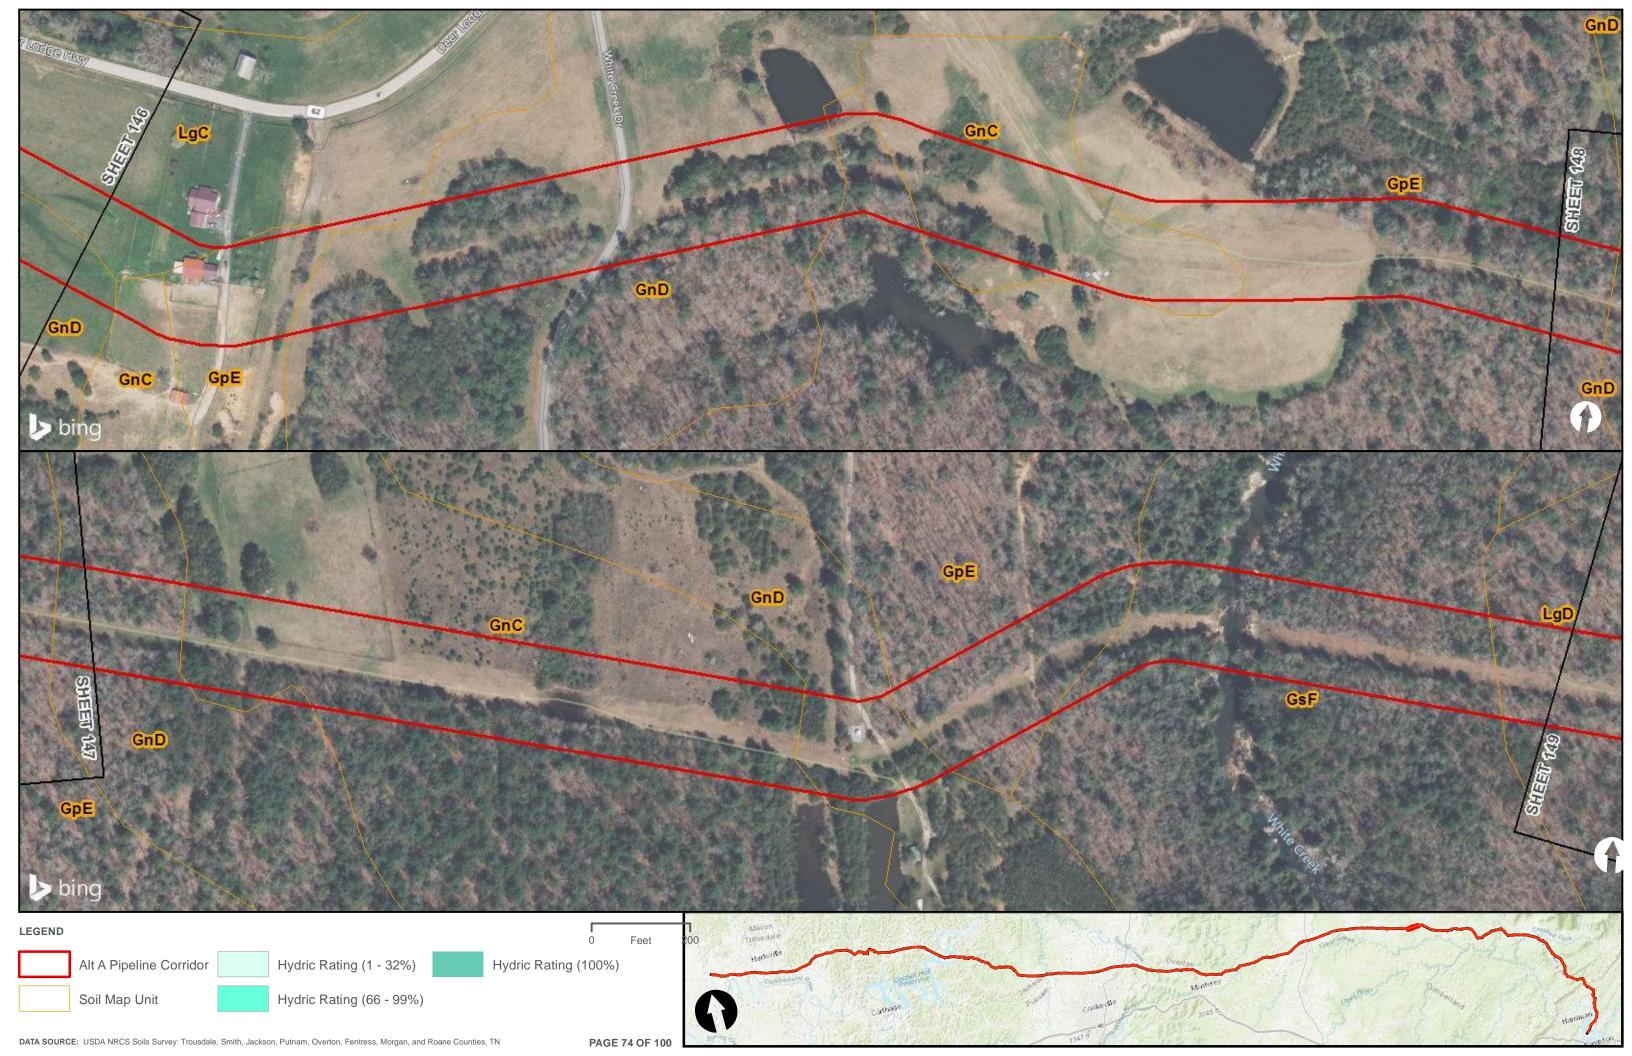

Appendix H.1 – Soils on the ETNG Pipeline

|                                 | Appendix H – Alternative A Pipeline Maps |
|---------------------------------|------------------------------------------|
|                                 |                                          |
|                                 |                                          |
|                                 |                                          |
|                                 |                                          |
|                                 |                                          |
|                                 |                                          |
|                                 |                                          |
|                                 |                                          |
|                                 |                                          |
|                                 |                                          |
|                                 |                                          |
|                                 |                                          |
|                                 |                                          |
| Appendix H.2 – Prime Farmland o | on the FTNG Pineline                     |
| Appoint A Time Tallinana C      | m and Emily in politic                   |
|                                 |                                          |
|                                 |                                          |
|                                 |                                          |
|                                 |                                          |
|                                 |                                          |
|                                 |                                          |
|                                 |                                          |
|                                 |                                          |
|                                 |                                          |
|                                 |                                          |
|                                 |                                          |
|                                 |                                          |
|                                 |                                          |