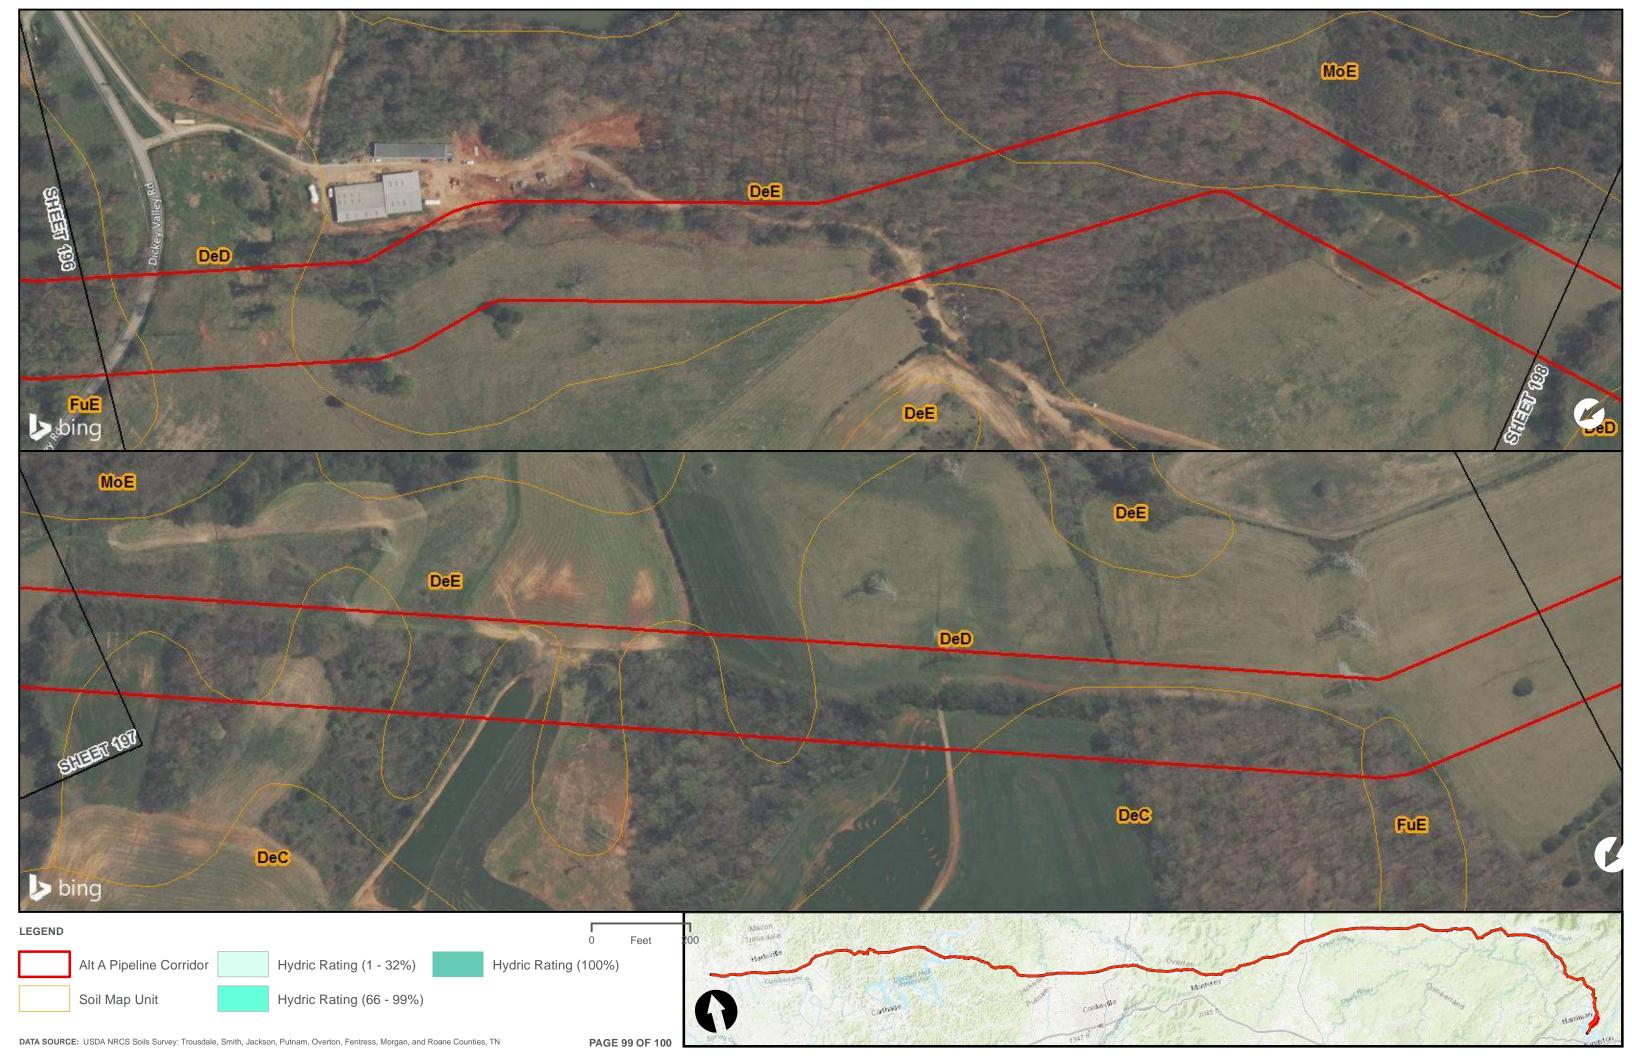

Appendix H.1 – Soils on the ETNG Pipeline

|                                 | Appendix H – Alternative A Pipeline Maps |
|---------------------------------|------------------------------------------|
|                                 |                                          |
|                                 |                                          |
|                                 |                                          |
|                                 |                                          |
|                                 |                                          |
|                                 |                                          |
|                                 |                                          |
|                                 |                                          |
|                                 |                                          |
|                                 |                                          |
|                                 |                                          |
|                                 |                                          |
|                                 |                                          |
| Appendix H.2 – Prime Farmland o | on the FTNG Pineline                     |
| Appoint A Time Tallinana C      | m and Emily in politic                   |
|                                 |                                          |
|                                 |                                          |
|                                 |                                          |
|                                 |                                          |
|                                 |                                          |
|                                 |                                          |
|                                 |                                          |
|                                 |                                          |
|                                 |                                          |
|                                 |                                          |
|                                 |                                          |
|                                 |                                          |
|                                 |                                          |