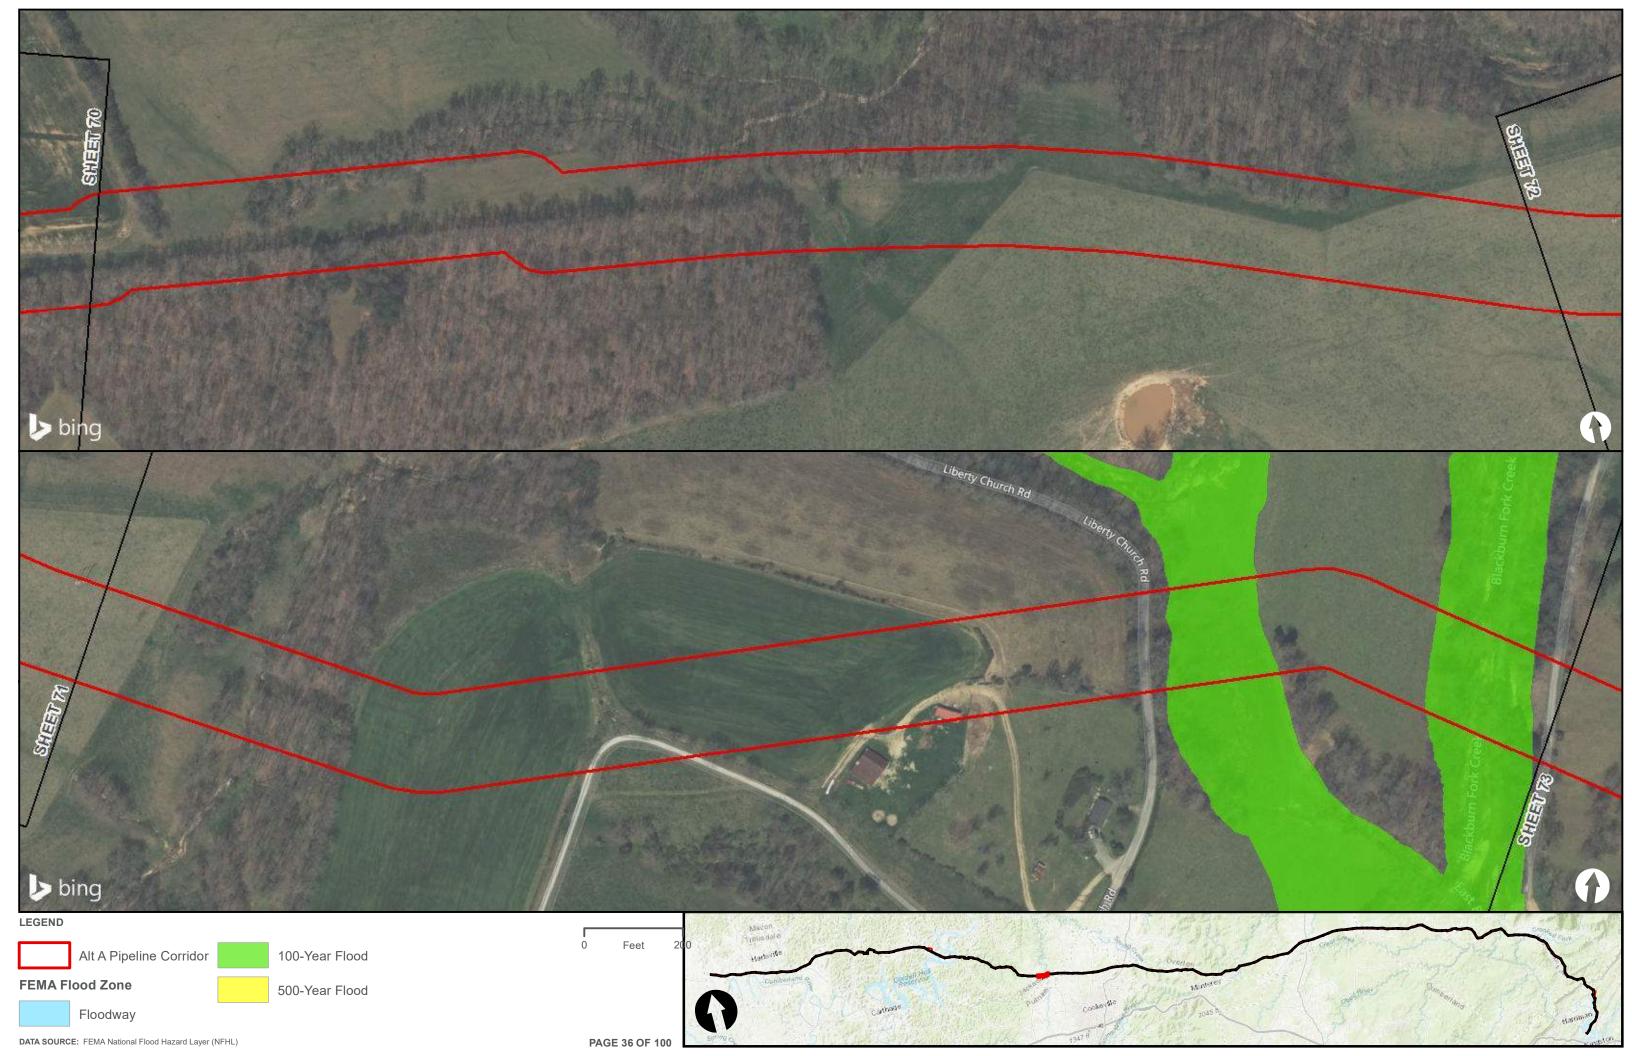

|                                        | Appendix H – Alternative A Pipeline Maps |
|----------------------------------------|------------------------------------------|
|                                        |                                          |
|                                        |                                          |
|                                        |                                          |
|                                        |                                          |
|                                        |                                          |
|                                        |                                          |
|                                        |                                          |
|                                        |                                          |
| Appendix H.3 – Flood Zones in the vici | nity of the ETNG Pipeline                |
|                                        |                                          |
|                                        |                                          |
|                                        |                                          |
|                                        |                                          |
|                                        |                                          |
|                                        |                                          |
|                                        |                                          |
|                                        |                                          |
|                                        |                                          |