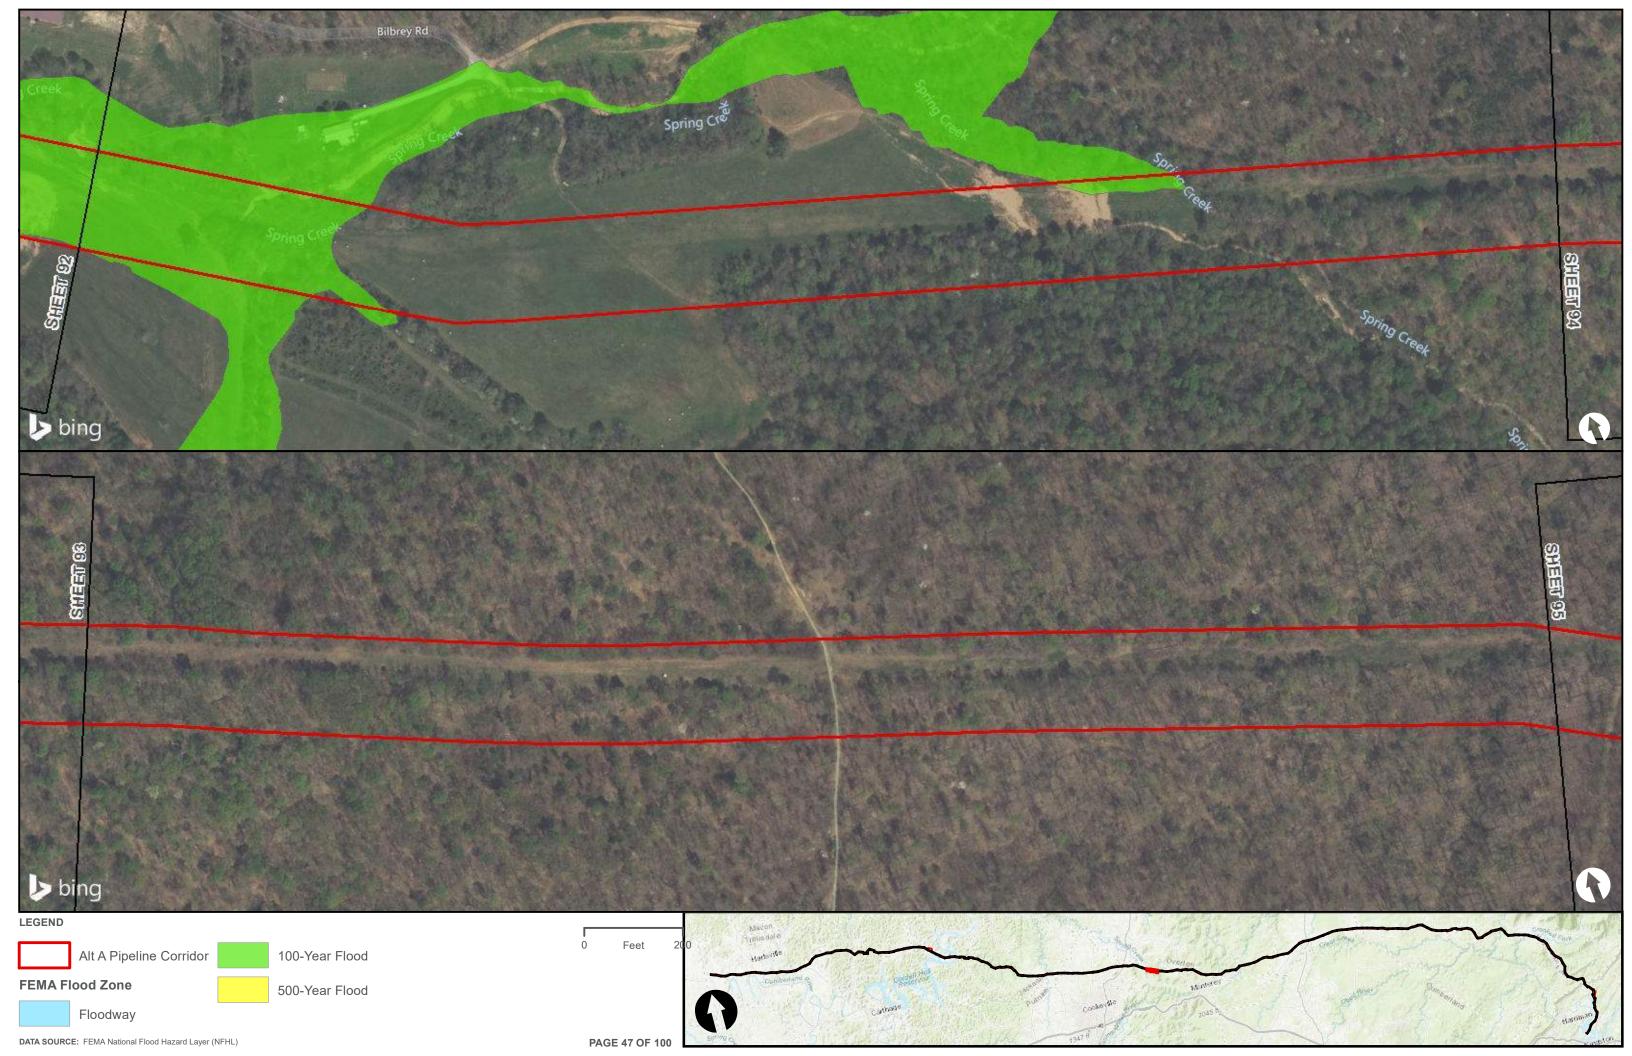

|                                        | Appendix H – Alternative A Pipeline Maps |
|----------------------------------------|------------------------------------------|
|                                        |                                          |
|                                        |                                          |
|                                        |                                          |
|                                        |                                          |
|                                        |                                          |
|                                        |                                          |
|                                        |                                          |
|                                        |                                          |
| Appendix H.3 – Flood Zones in the vici | nity of the ETNG Pipeline                |
|                                        |                                          |
|                                        |                                          |
|                                        |                                          |
|                                        |                                          |
|                                        |                                          |
|                                        |                                          |
|                                        |                                          |
|                                        |                                          |
|                                        |                                          |