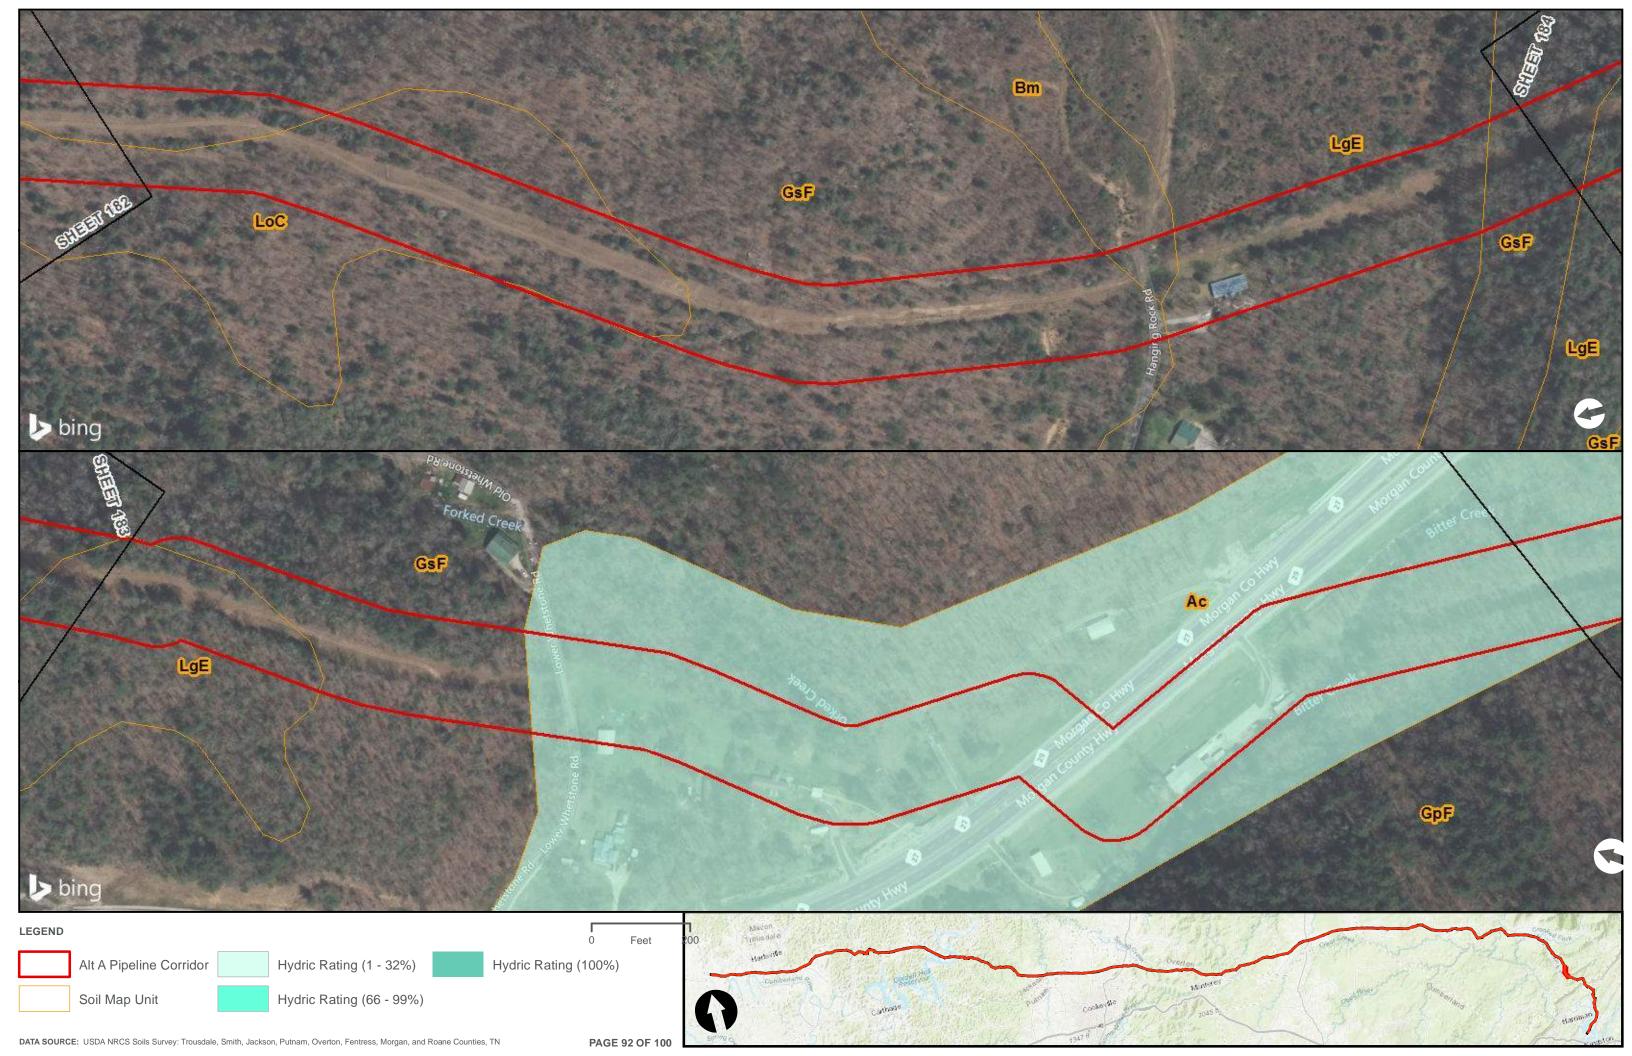

Appendix H.1 – Soils on the ETNG Pipeline

|                                 | Appendix H – Alternative A Pipeline Maps |
|---------------------------------|------------------------------------------|
|                                 |                                          |
|                                 |                                          |
|                                 |                                          |
|                                 |                                          |
|                                 |                                          |
|                                 |                                          |
|                                 |                                          |
|                                 |                                          |
|                                 |                                          |
|                                 |                                          |
|                                 |                                          |
|                                 |                                          |
|                                 |                                          |
| Appendix H.2 – Prime Farmland o | on the FTNG Pineline                     |
| Appoint A Time Tallinana C      | m and Emily in politic                   |
|                                 |                                          |
|                                 |                                          |
|                                 |                                          |
|                                 |                                          |
|                                 |                                          |
|                                 |                                          |
|                                 |                                          |
|                                 |                                          |
|                                 |                                          |
|                                 |                                          |
|                                 |                                          |
|                                 |                                          |
|                                 |                                          |