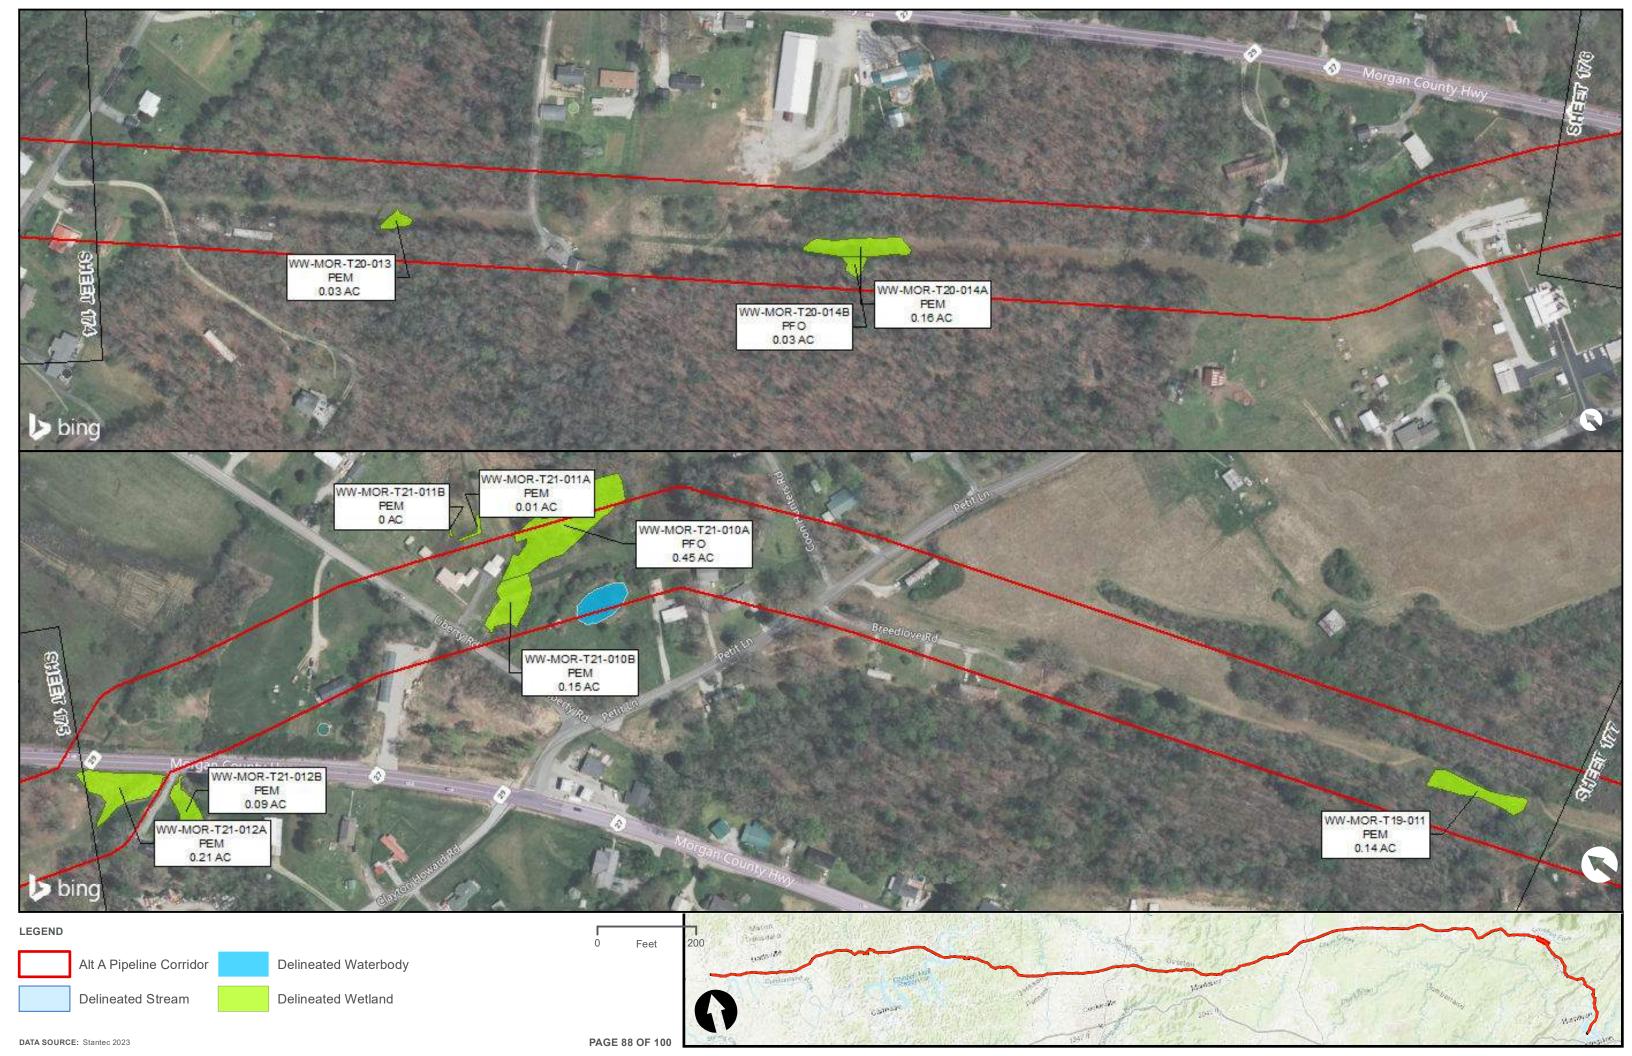

|                                         | Appendix H – Alternative A Pipeline Maps |
|-----------------------------------------|------------------------------------------|
|                                         |                                          |
|                                         |                                          |
|                                         |                                          |
|                                         |                                          |
|                                         |                                          |
|                                         |                                          |
|                                         |                                          |
|                                         |                                          |
|                                         |                                          |
|                                         |                                          |
|                                         |                                          |
| Appendix H.4 – Surface Waters identifie | ed within the ETNG Pipeline              |
|                                         |                                          |
|                                         |                                          |
|                                         |                                          |
|                                         |                                          |
|                                         |                                          |
|                                         |                                          |
|                                         |                                          |
|                                         |                                          |
|                                         |                                          |
|                                         |                                          |
|                                         |                                          |
|                                         |                                          |
|                                         |                                          |
|                                         |                                          |