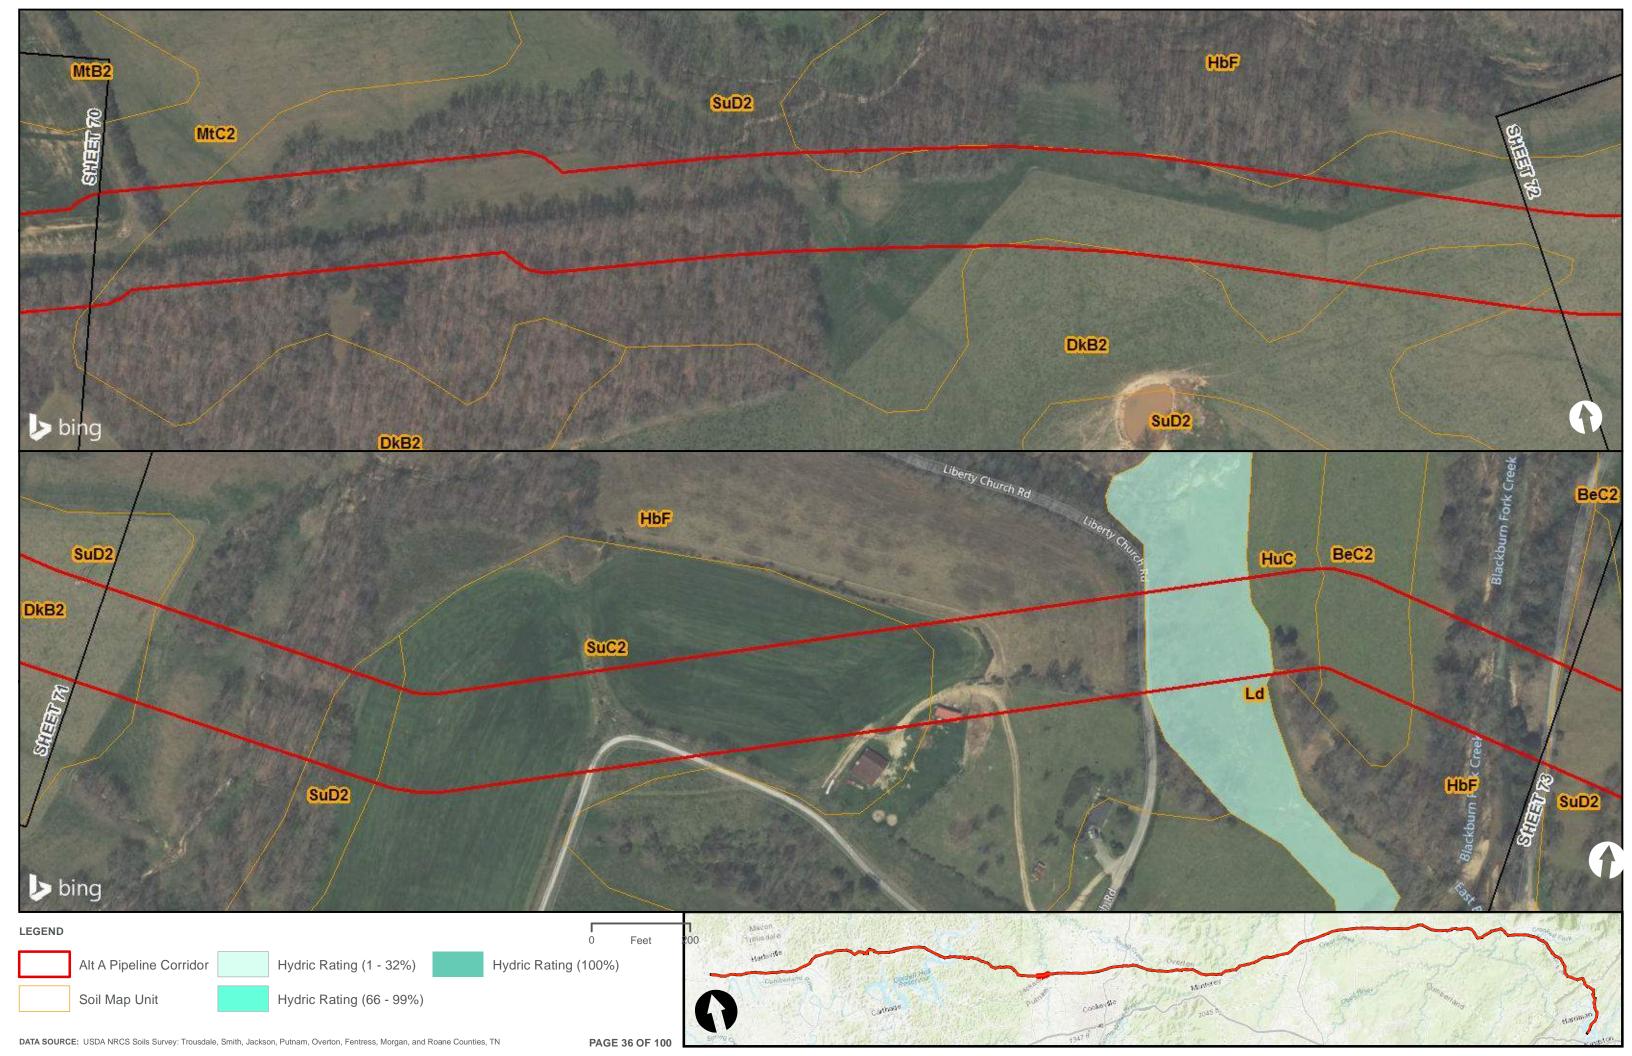

Appendix H.1 – Soils on the ETNG Pipeline

|                                 | Appendix H – Alternative A Pipeline Maps |
|---------------------------------|------------------------------------------|
|                                 |                                          |
|                                 |                                          |
|                                 |                                          |
|                                 |                                          |
|                                 |                                          |
|                                 |                                          |
|                                 |                                          |
|                                 |                                          |
|                                 |                                          |
|                                 |                                          |
|                                 |                                          |
|                                 |                                          |
|                                 |                                          |
| Appendix H.2 – Prime Farmland o | on the FTNG Pineline                     |
| Appoint A Time Tallinana C      | m and Emily in politic                   |
|                                 |                                          |
|                                 |                                          |
|                                 |                                          |
|                                 |                                          |
|                                 |                                          |
|                                 |                                          |
|                                 |                                          |
|                                 |                                          |
|                                 |                                          |
|                                 |                                          |
|                                 |                                          |
|                                 |                                          |
|                                 |                                          |