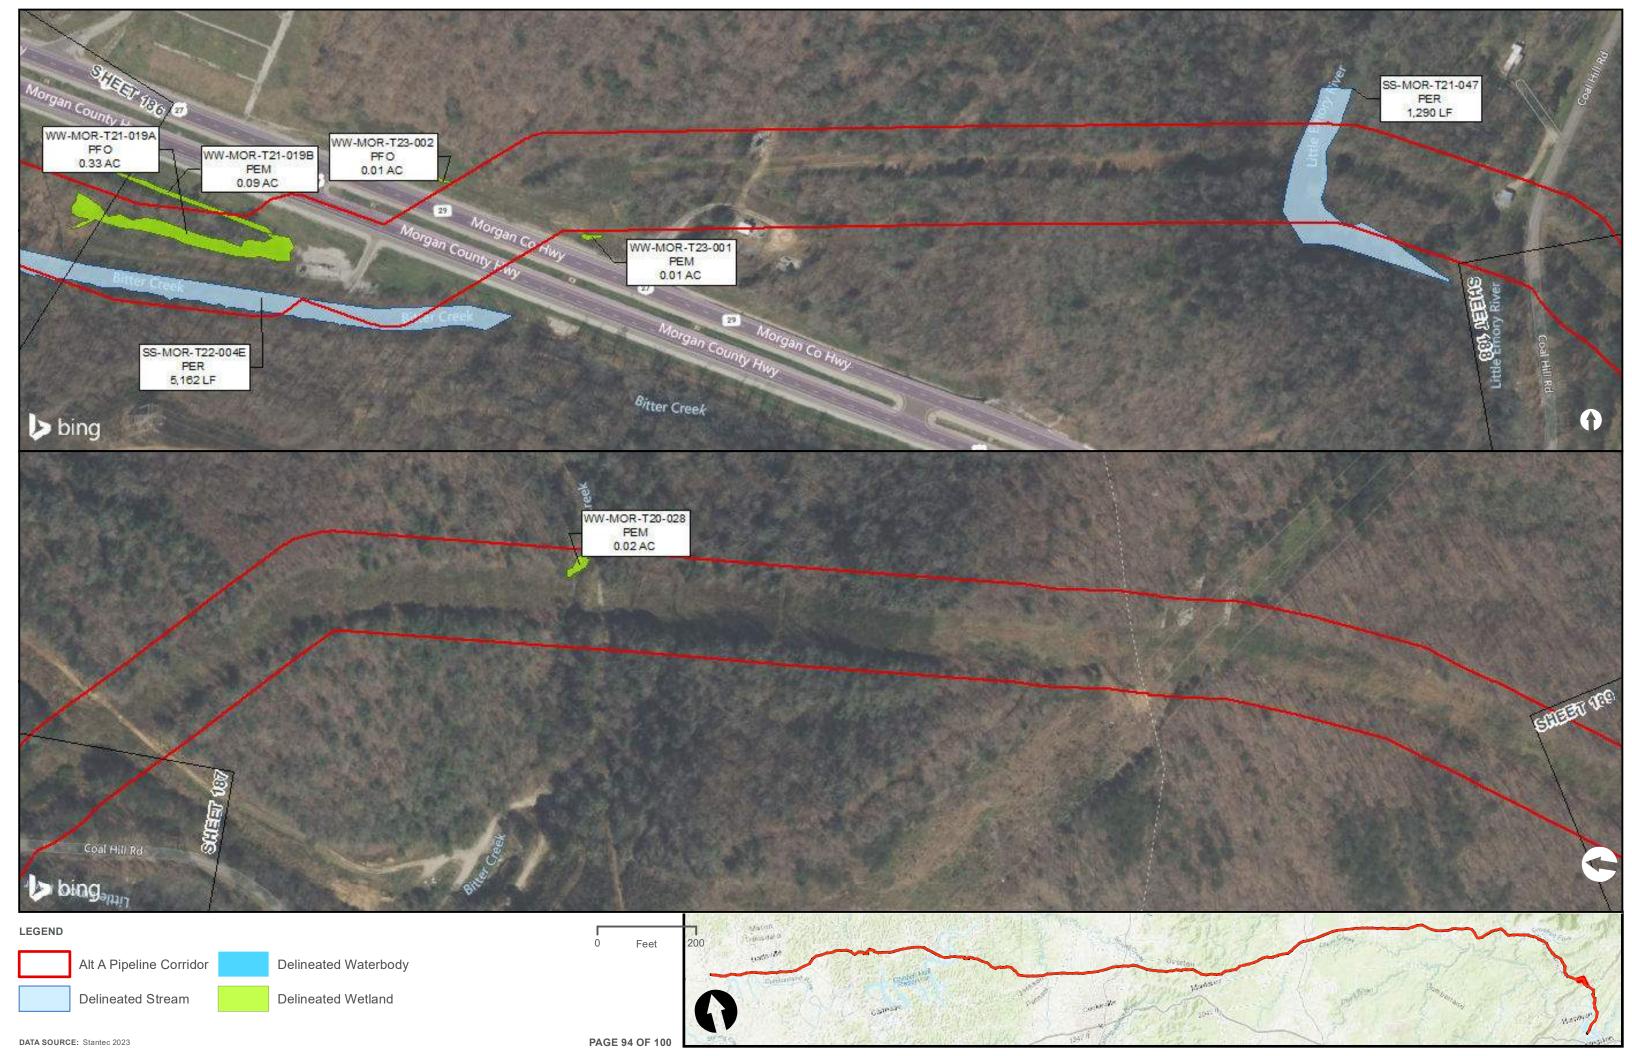

|                                         | Appendix H – Alternative A Pipeline Maps |
|-----------------------------------------|------------------------------------------|
|                                         |                                          |
|                                         |                                          |
|                                         |                                          |
|                                         |                                          |
|                                         |                                          |
|                                         |                                          |
|                                         |                                          |
|                                         |                                          |
|                                         |                                          |
|                                         |                                          |
|                                         |                                          |
| Appendix H.4 – Surface Waters identifie | ed within the ETNG Pipeline              |
|                                         |                                          |
|                                         |                                          |
|                                         |                                          |
|                                         |                                          |
|                                         |                                          |
|                                         |                                          |
|                                         |                                          |
|                                         |                                          |
|                                         |                                          |
|                                         |                                          |
|                                         |                                          |
|                                         |                                          |
|                                         |                                          |
|                                         |                                          |