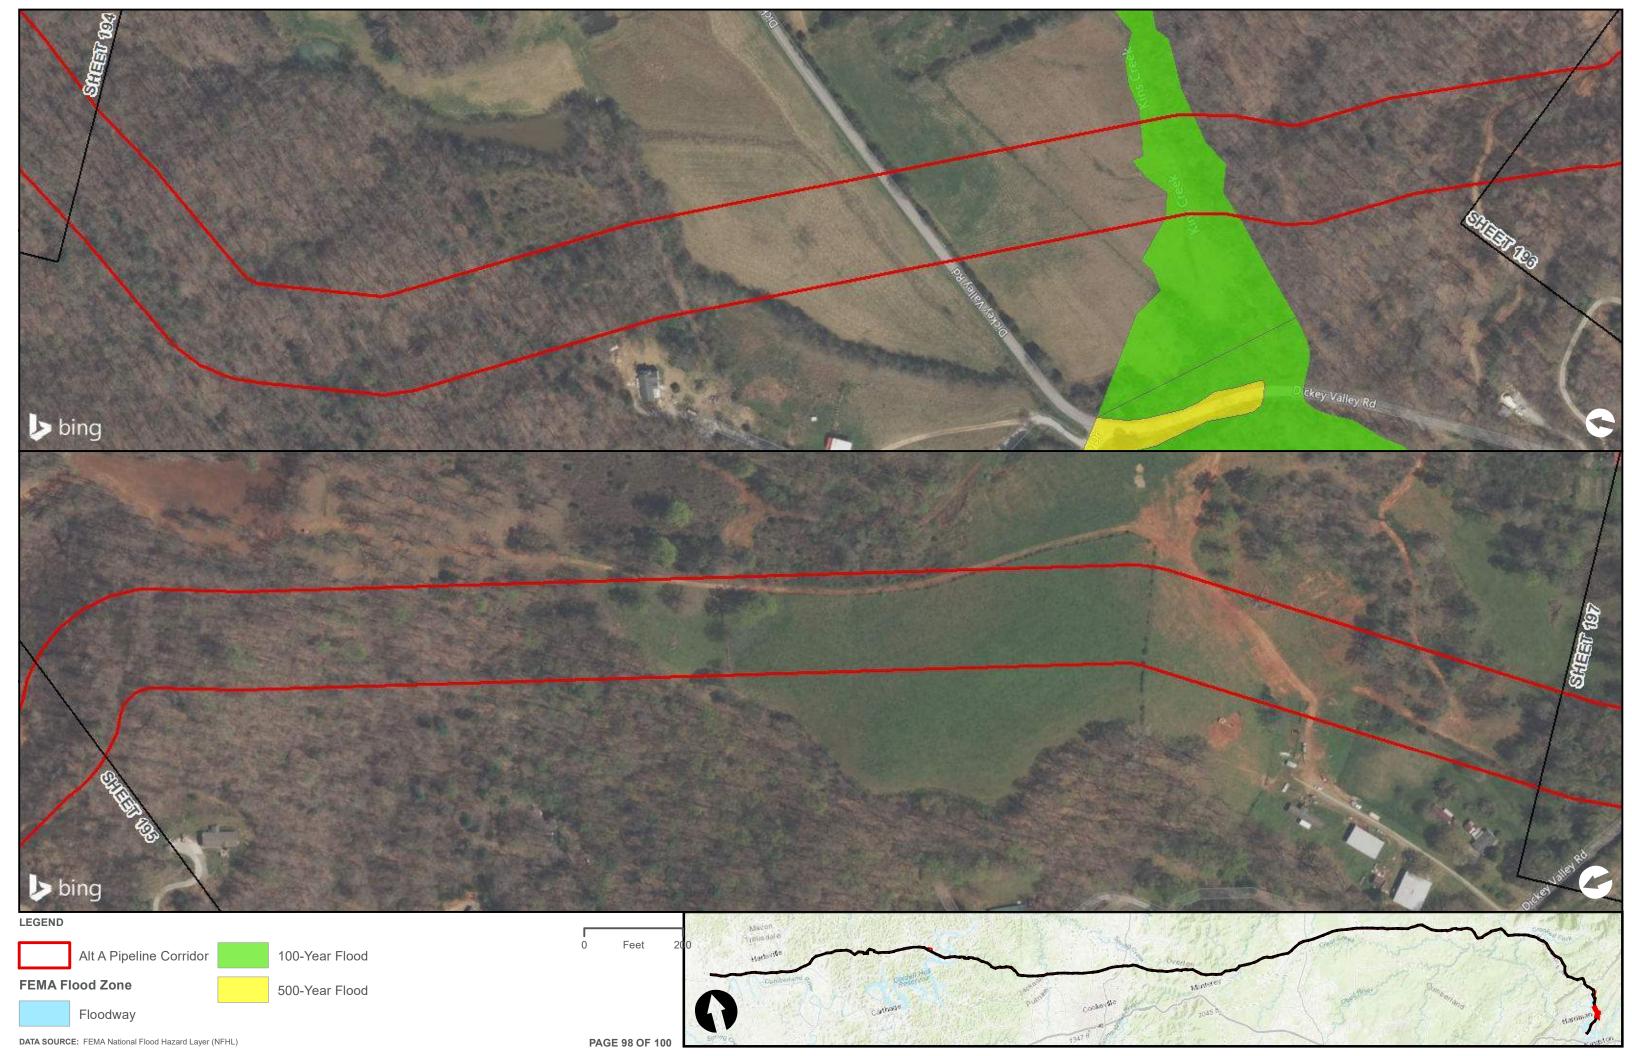

|                                        | Appendix H – Alternative A Pipeline Maps |
|----------------------------------------|------------------------------------------|
|                                        |                                          |
|                                        |                                          |
|                                        |                                          |
|                                        |                                          |
|                                        |                                          |
|                                        |                                          |
|                                        |                                          |
|                                        |                                          |
| Appendix H.3 – Flood Zones in the vici | nity of the ETNG Pipeline                |
|                                        |                                          |
|                                        |                                          |
|                                        |                                          |
|                                        |                                          |
|                                        |                                          |
|                                        |                                          |
|                                        |                                          |
|                                        |                                          |
|                                        |                                          |