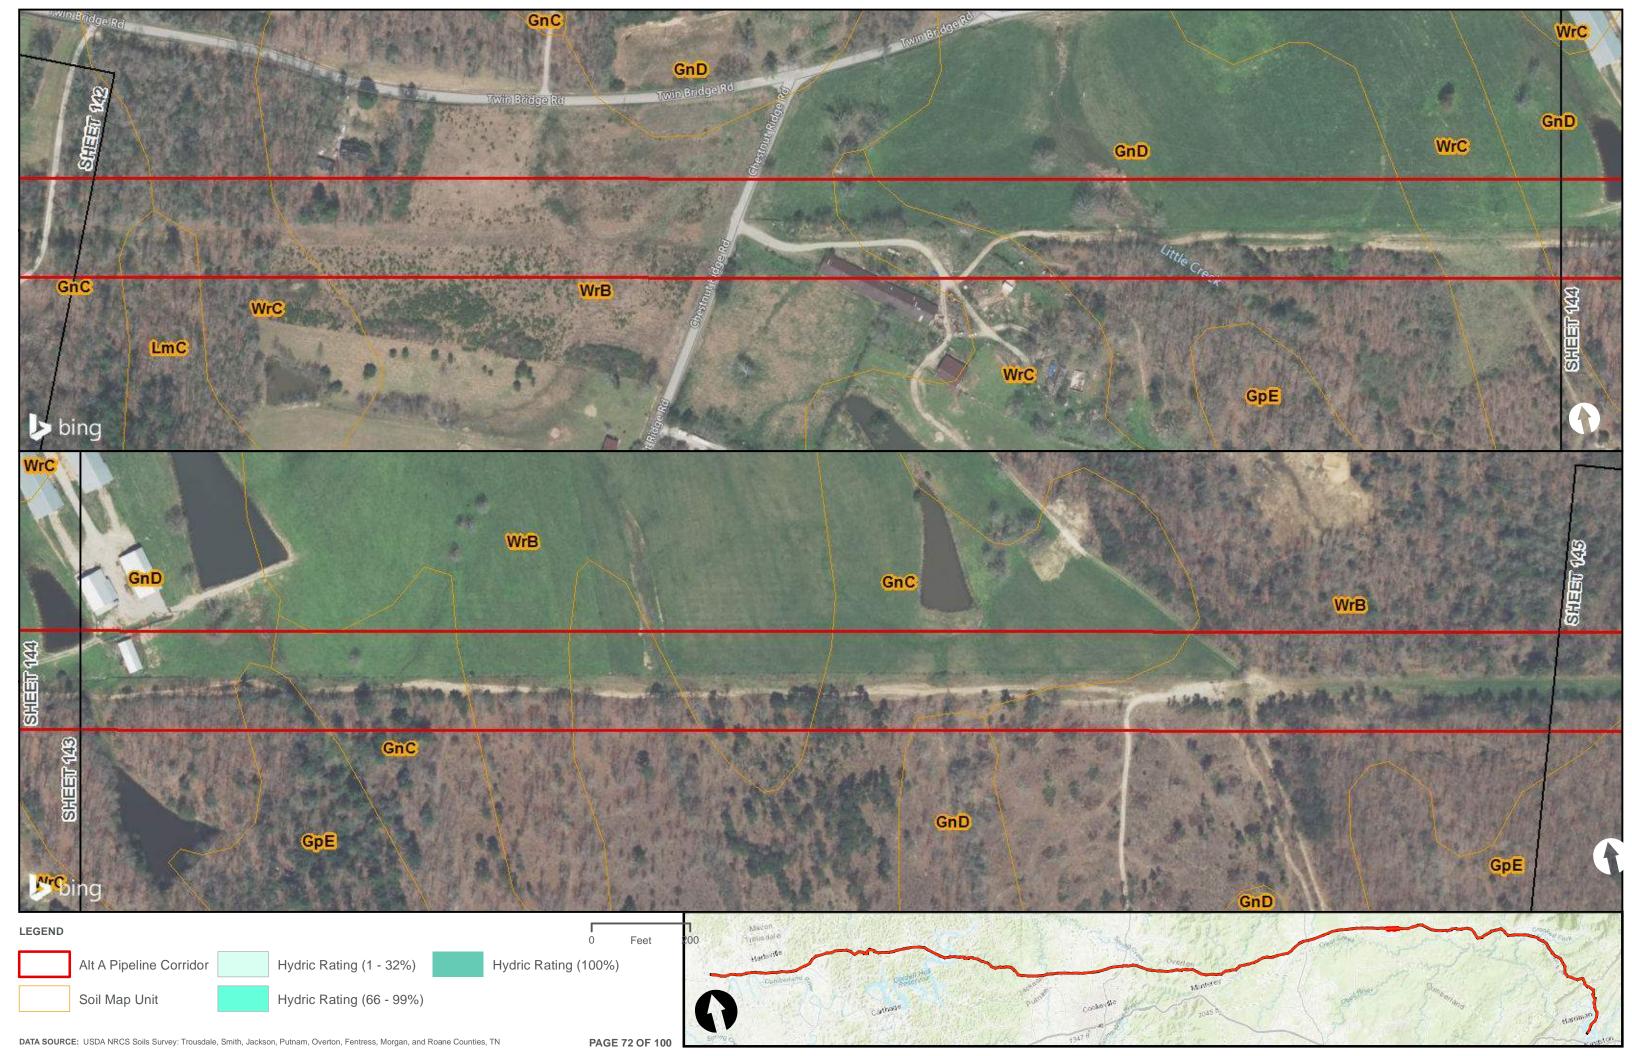

Appendix H.1 – Soils on the ETNG Pipeline

|                                 | Appendix H – Alternative A Pipeline Maps |
|---------------------------------|------------------------------------------|
|                                 |                                          |
|                                 |                                          |
|                                 |                                          |
|                                 |                                          |
|                                 |                                          |
|                                 |                                          |
|                                 |                                          |
|                                 |                                          |
|                                 |                                          |
|                                 |                                          |
|                                 |                                          |
|                                 |                                          |
|                                 |                                          |
| Appendix H.2 – Prime Farmland o | on the FTNG Pineline                     |
| Appoint A Time Tallinana C      | m and Emily in politic                   |
|                                 |                                          |
|                                 |                                          |
|                                 |                                          |
|                                 |                                          |
|                                 |                                          |
|                                 |                                          |
|                                 |                                          |
|                                 |                                          |
|                                 |                                          |
|                                 |                                          |
|                                 |                                          |
|                                 |                                          |
|                                 |                                          |