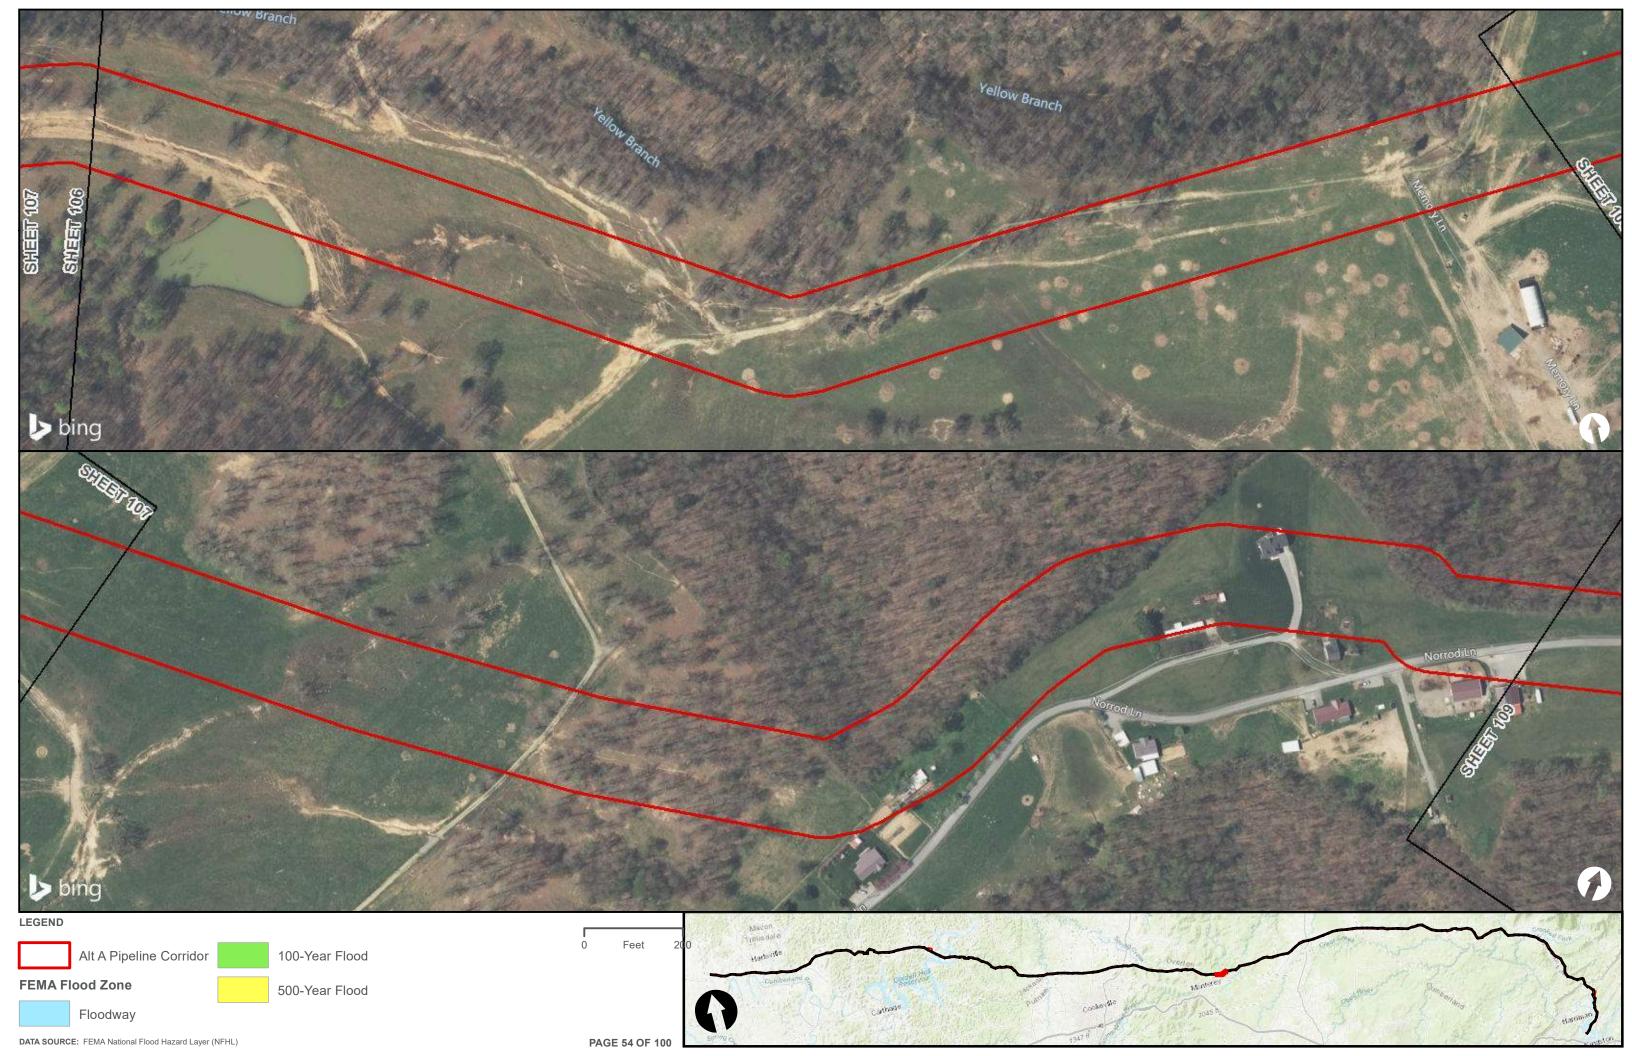

|                                        | Appendix H – Alternative A Pipeline Maps |
|----------------------------------------|------------------------------------------|
|                                        |                                          |
|                                        |                                          |
|                                        |                                          |
|                                        |                                          |
|                                        |                                          |
|                                        |                                          |
|                                        |                                          |
|                                        |                                          |
| Appendix H.3 – Flood Zones in the vici | nity of the ETNG Pipeline                |
|                                        |                                          |
|                                        |                                          |
|                                        |                                          |
|                                        |                                          |
|                                        |                                          |
|                                        |                                          |
|                                        |                                          |
|                                        |                                          |
|                                        |                                          |