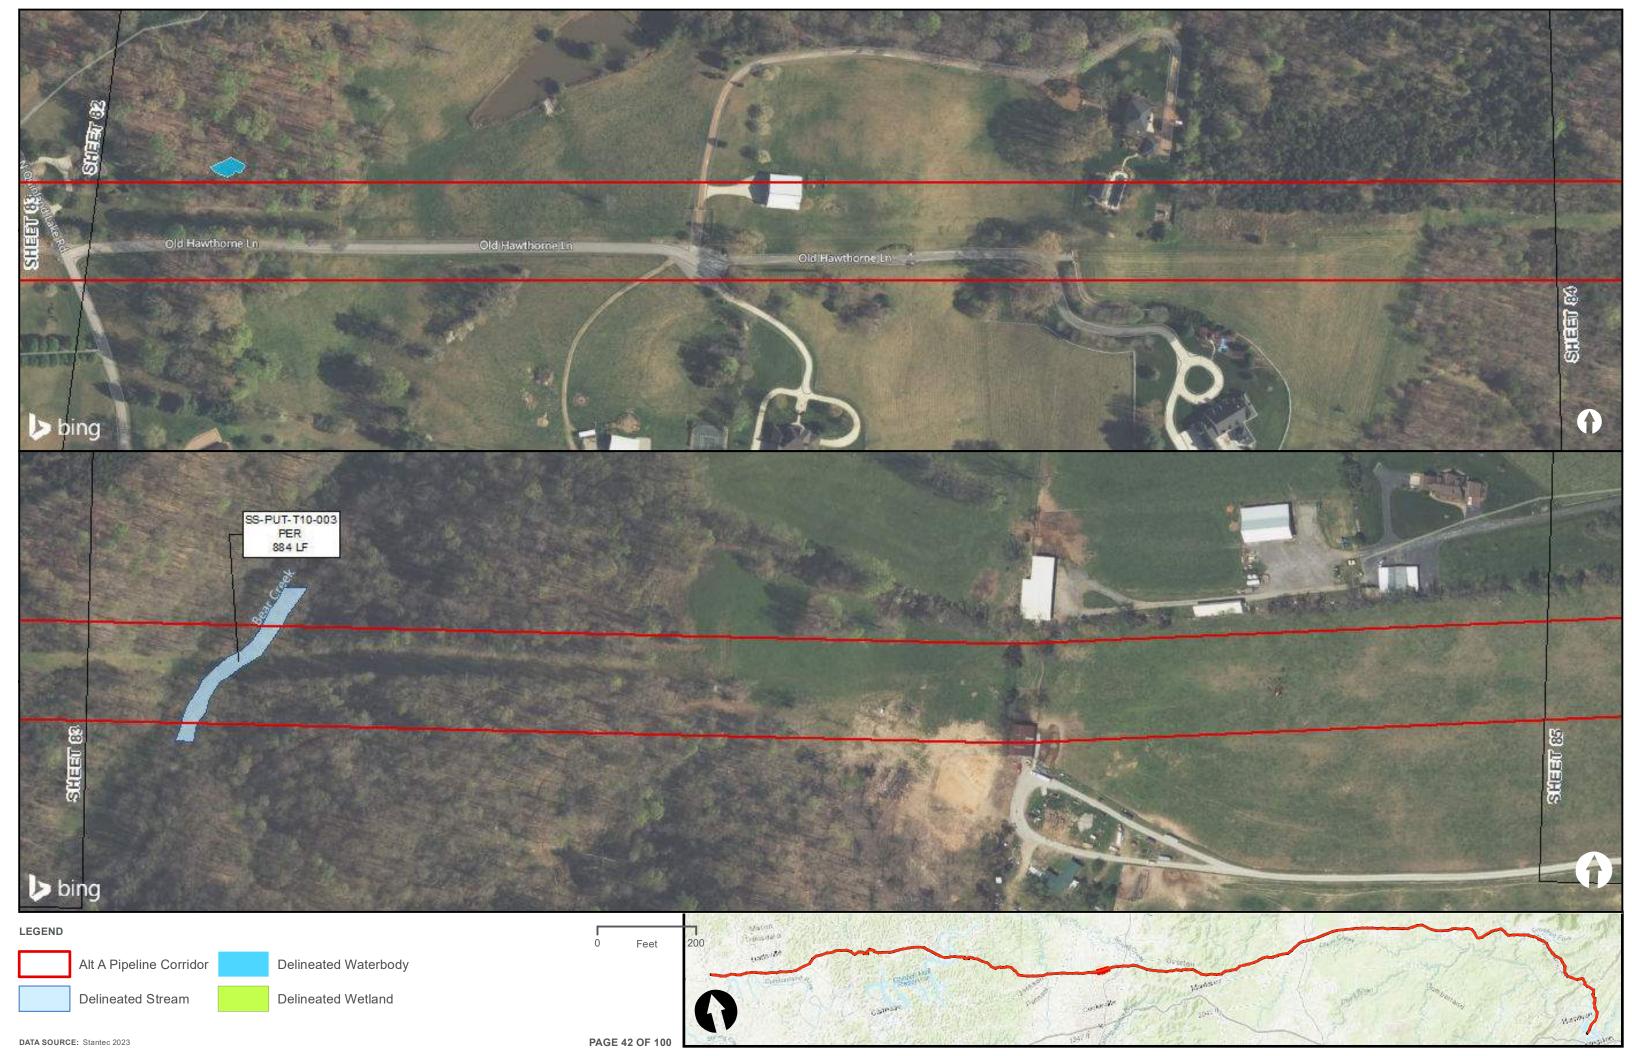

|                                         | Appendix H – Alternative A Pipeline Maps |
|-----------------------------------------|------------------------------------------|
|                                         |                                          |
|                                         |                                          |
|                                         |                                          |
|                                         |                                          |
|                                         |                                          |
|                                         |                                          |
|                                         |                                          |
|                                         |                                          |
|                                         |                                          |
|                                         |                                          |
|                                         |                                          |
| Appendix H.4 – Surface Waters identifie | ed within the ETNG Pipeline              |
|                                         |                                          |
|                                         |                                          |
|                                         |                                          |
|                                         |                                          |
|                                         |                                          |
|                                         |                                          |
|                                         |                                          |
|                                         |                                          |
|                                         |                                          |
|                                         |                                          |
|                                         |                                          |
|                                         |                                          |
|                                         |                                          |
|                                         |                                          |