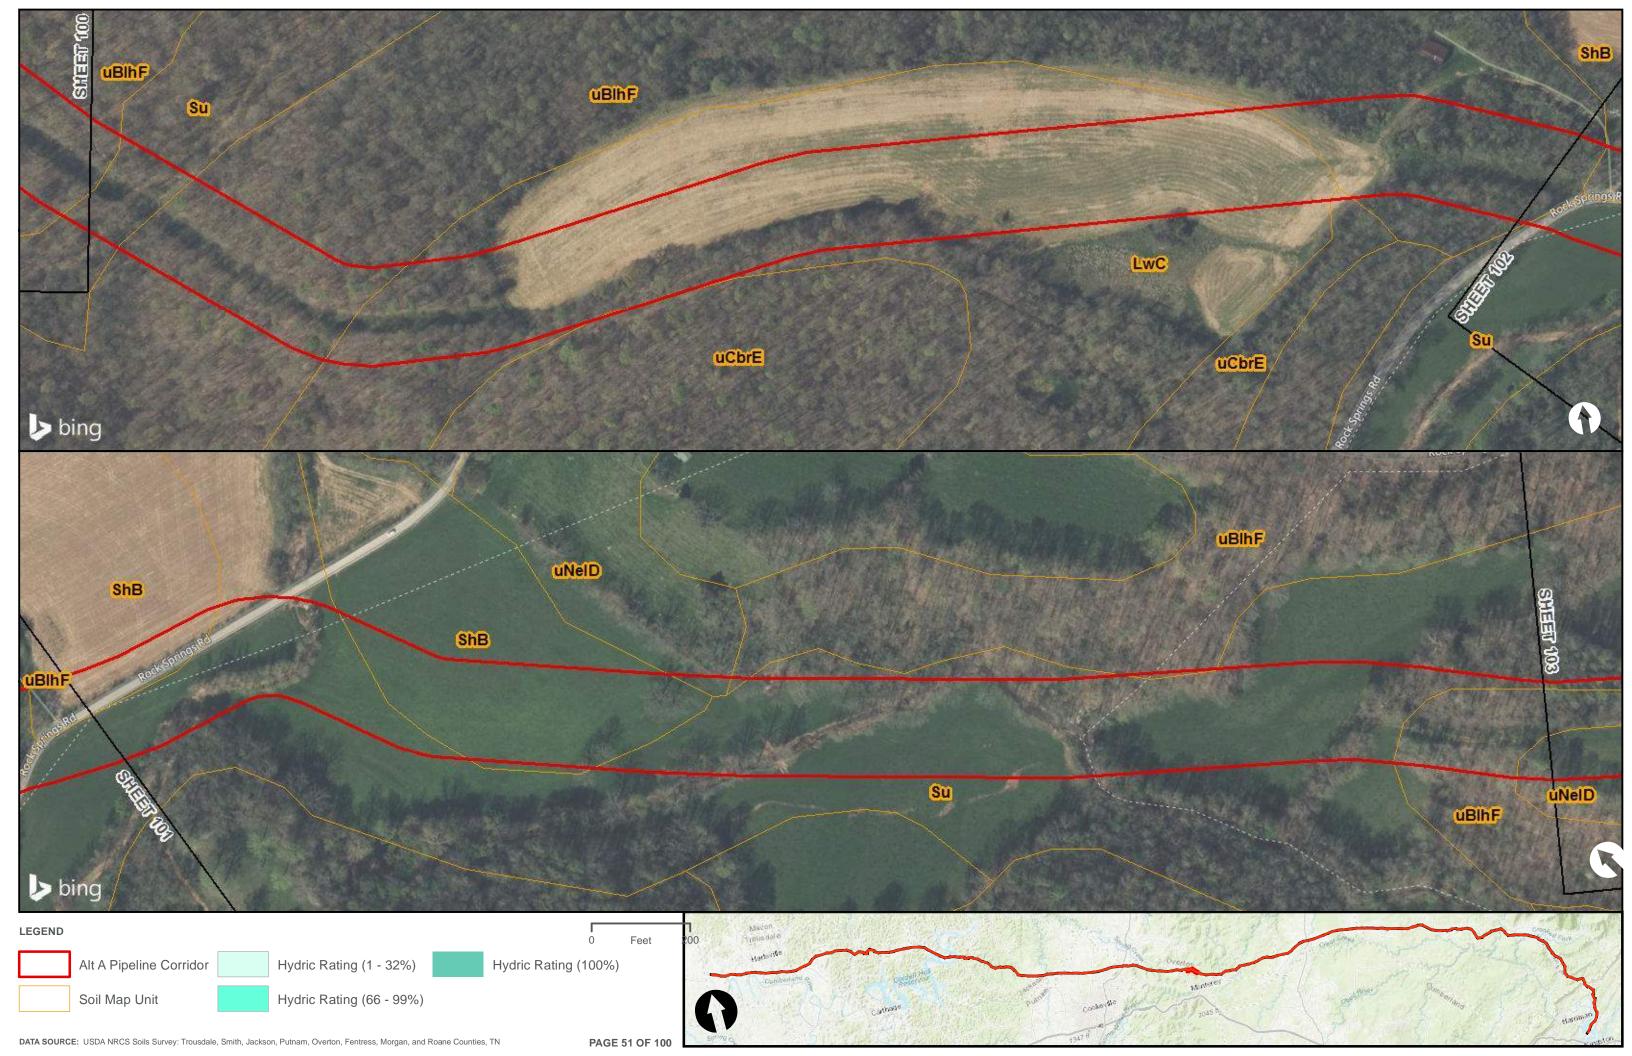

Appendix H.1 – Soils on the ETNG Pipeline

|                                 | Appendix H – Alternative A Pipeline Maps |
|---------------------------------|------------------------------------------|
|                                 |                                          |
|                                 |                                          |
|                                 |                                          |
|                                 |                                          |
|                                 |                                          |
|                                 |                                          |
|                                 |                                          |
|                                 |                                          |
|                                 |                                          |
|                                 |                                          |
|                                 |                                          |
|                                 |                                          |
|                                 |                                          |
| Appendix H.2 – Prime Farmland o | on the FTNG Pineline                     |
| Appoint A Time Tallinana C      | m and Emily in politic                   |
|                                 |                                          |
|                                 |                                          |
|                                 |                                          |
|                                 |                                          |
|                                 |                                          |
|                                 |                                          |
|                                 |                                          |
|                                 |                                          |
|                                 |                                          |
|                                 |                                          |
|                                 |                                          |
|                                 |                                          |
|                                 |                                          |