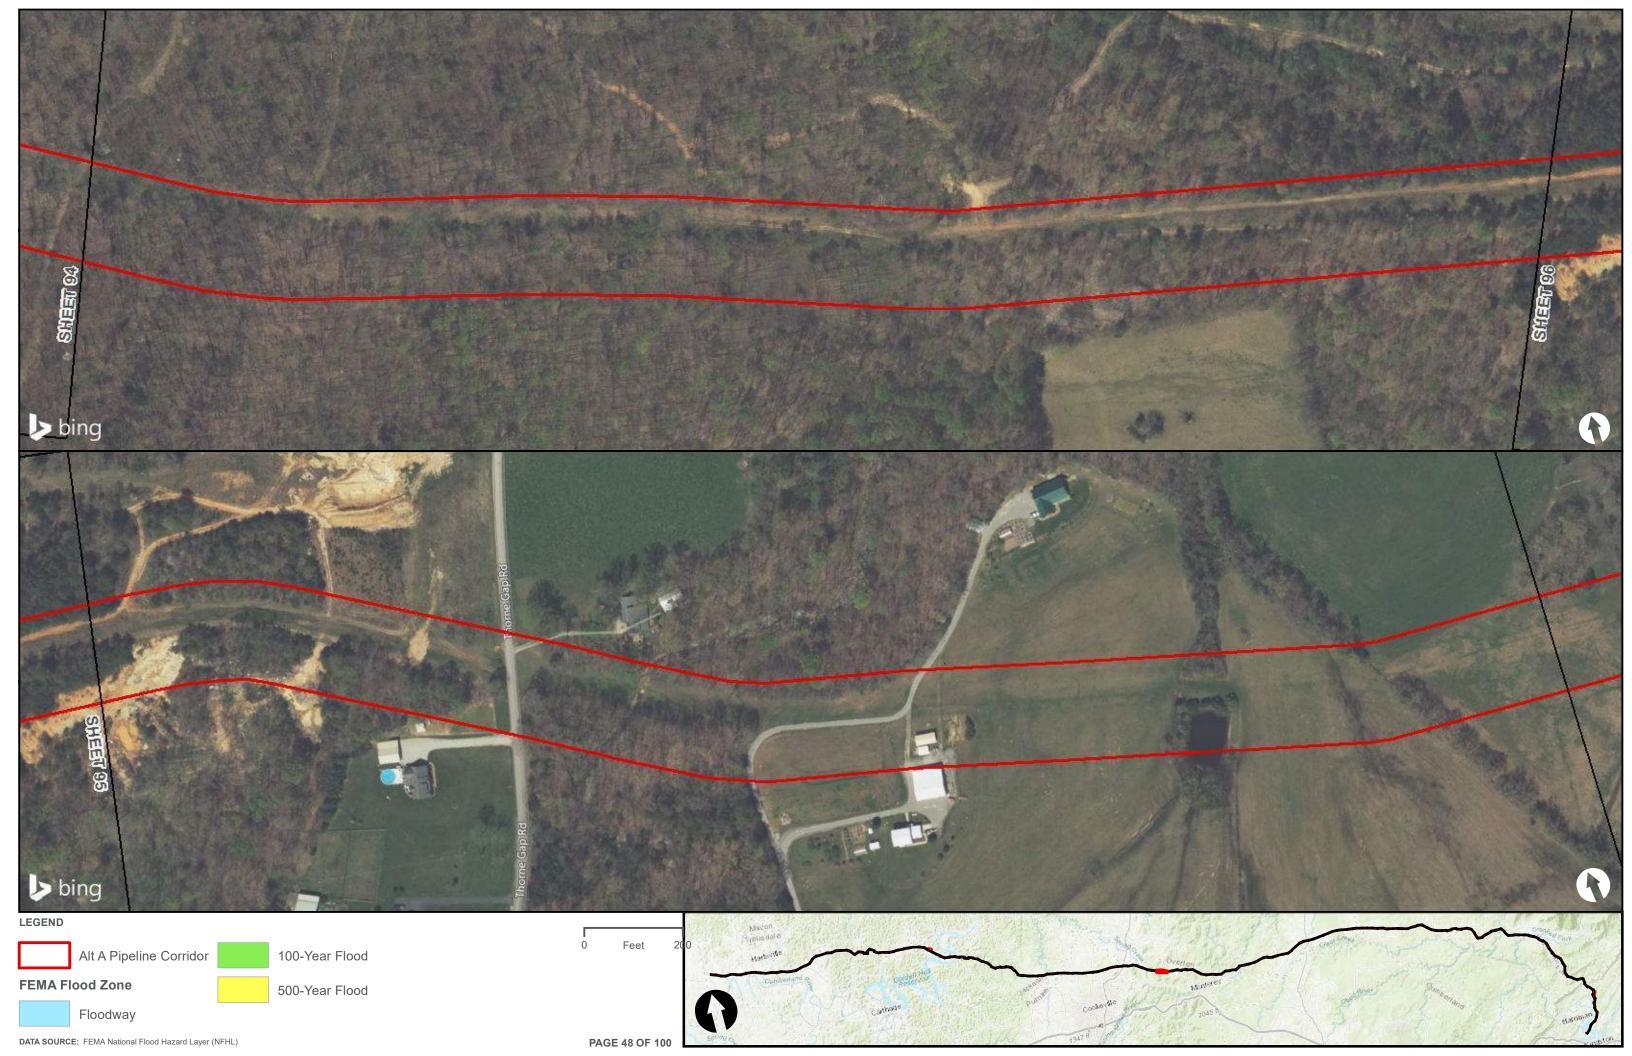

|                                        | Appendix H – Alternative A Pipeline Maps |
|----------------------------------------|------------------------------------------|
|                                        |                                          |
|                                        |                                          |
|                                        |                                          |
|                                        |                                          |
|                                        |                                          |
|                                        |                                          |
|                                        |                                          |
|                                        |                                          |
| Appendix H.3 – Flood Zones in the vici | nity of the ETNG Pipeline                |
|                                        |                                          |
|                                        |                                          |
|                                        |                                          |
|                                        |                                          |
|                                        |                                          |
|                                        |                                          |
|                                        |                                          |
|                                        |                                          |
|                                        |                                          |