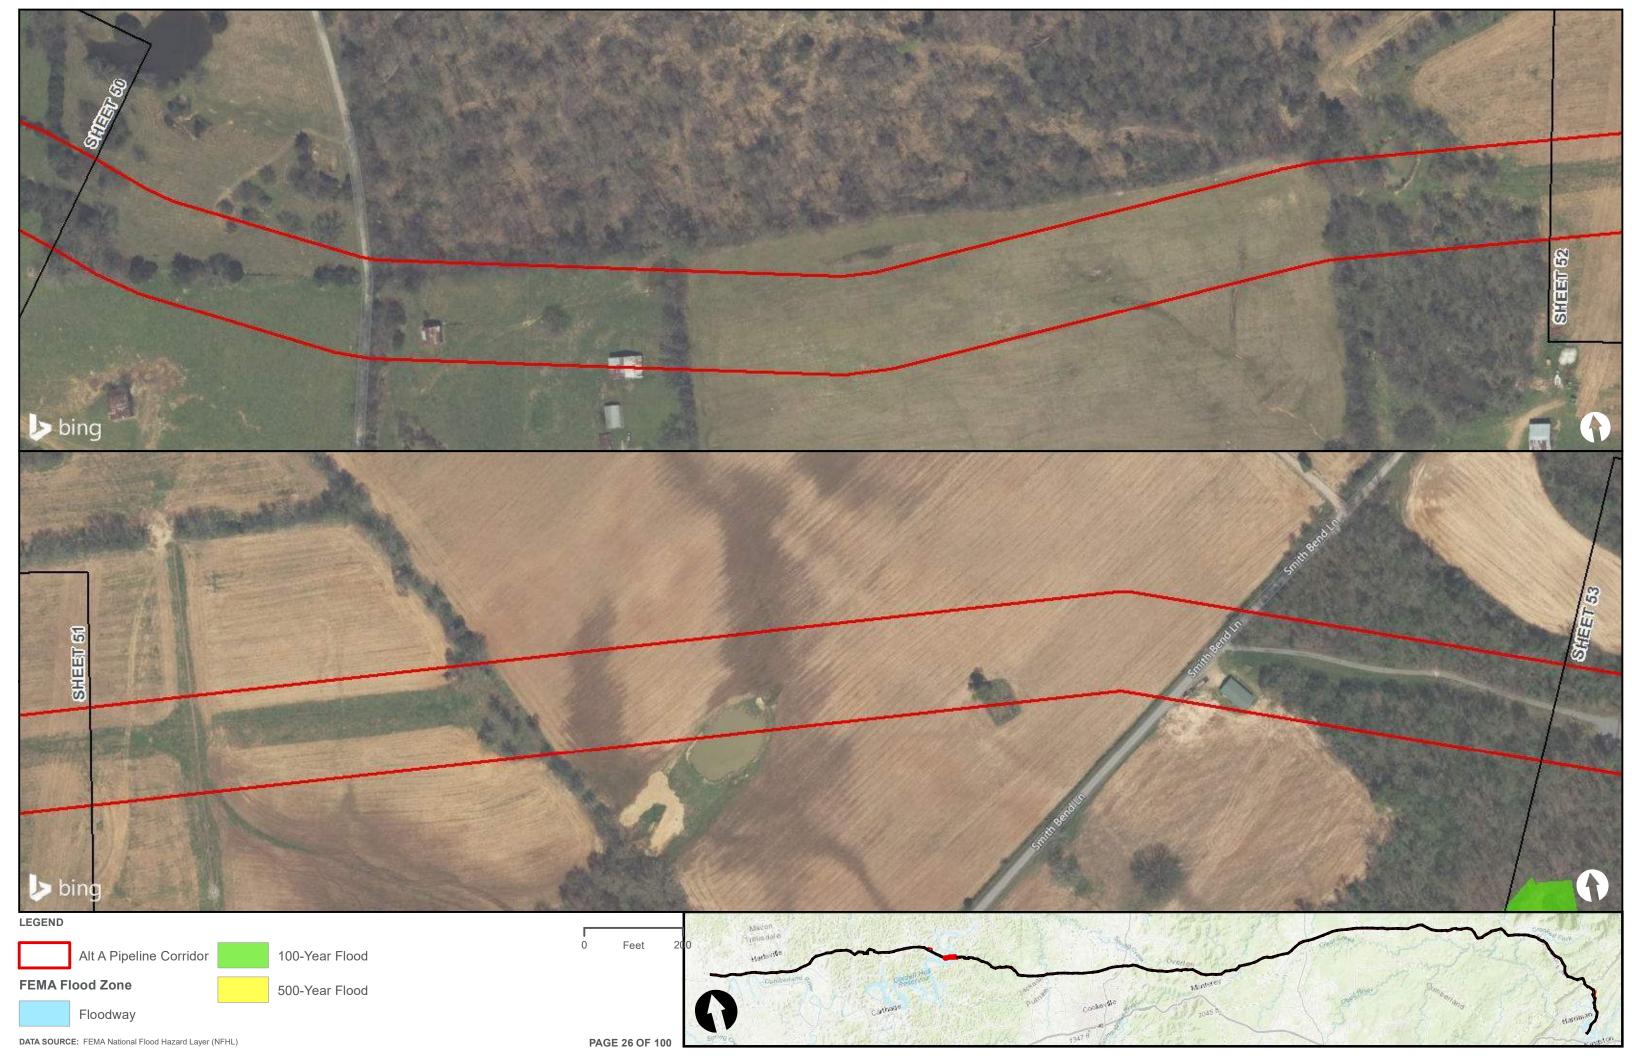

|                                        | Appendix H – Alternative A Pipeline Maps |
|----------------------------------------|------------------------------------------|
|                                        |                                          |
|                                        |                                          |
|                                        |                                          |
|                                        |                                          |
|                                        |                                          |
|                                        |                                          |
|                                        |                                          |
|                                        |                                          |
| Appendix H.3 – Flood Zones in the vici | nity of the ETNG Pipeline                |
|                                        |                                          |
|                                        |                                          |
|                                        |                                          |
|                                        |                                          |
|                                        |                                          |
|                                        |                                          |
|                                        |                                          |
|                                        |                                          |
|                                        |                                          |