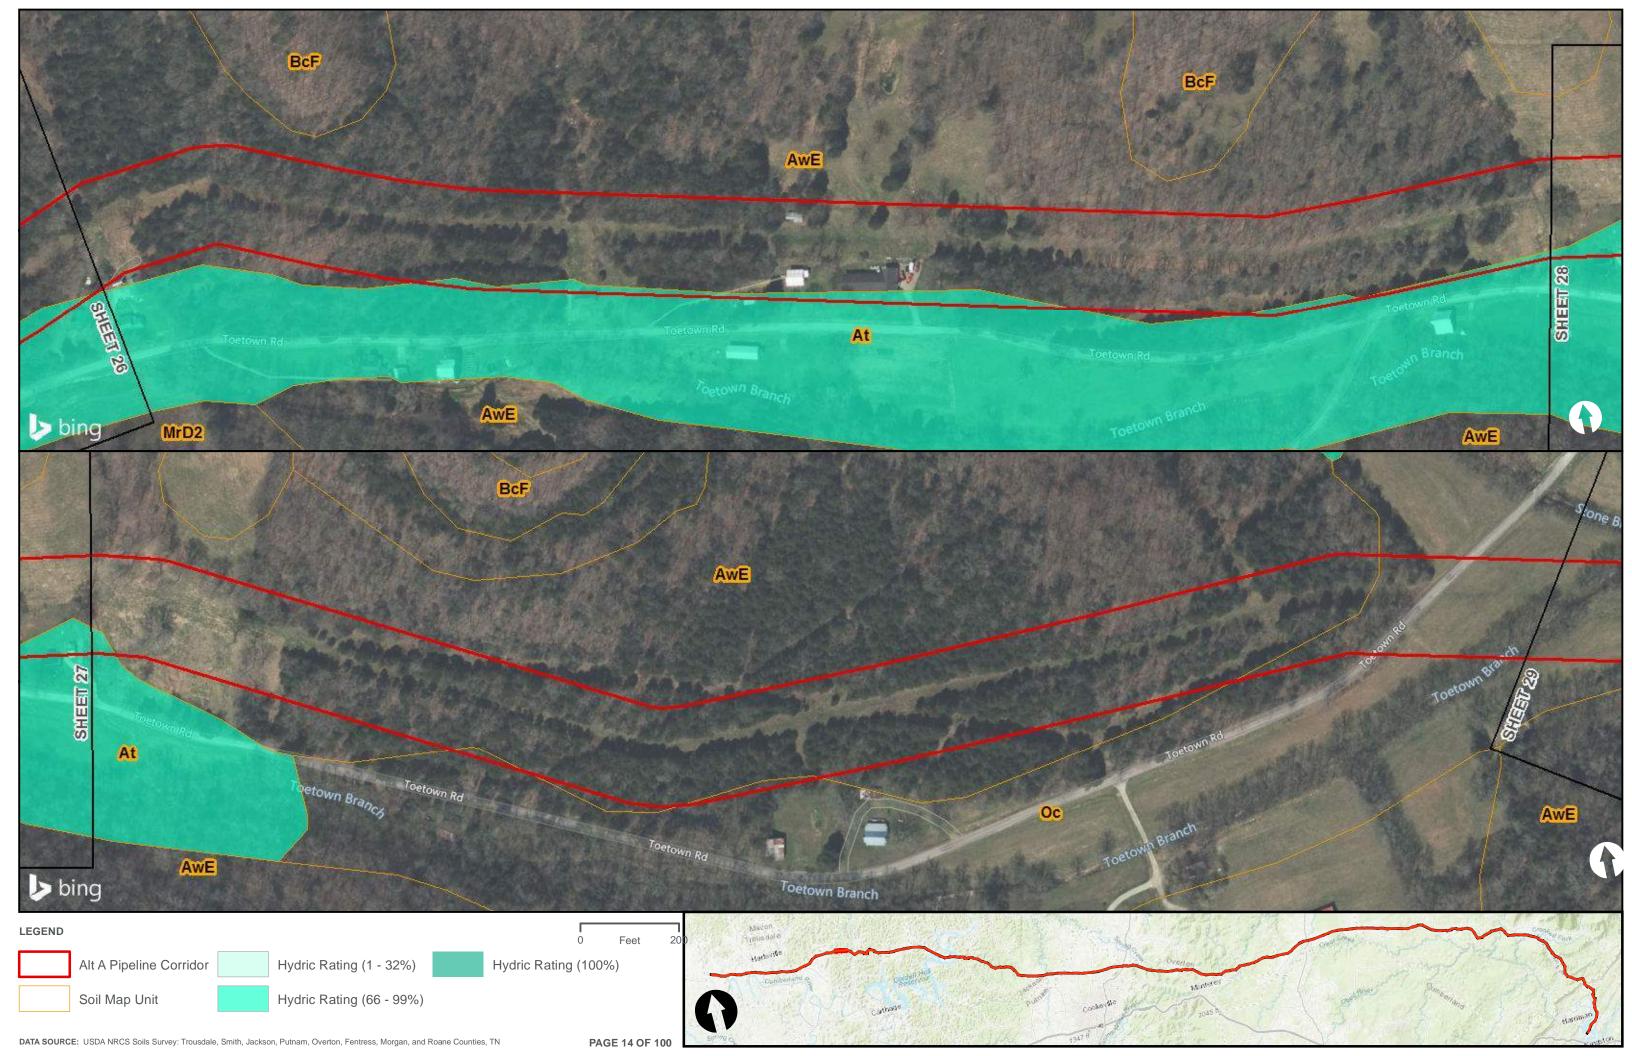

Appendix H.1 – Soils on the ETNG Pipeline

|                                 | Appendix H – Alternative A Pipeline Maps |
|---------------------------------|------------------------------------------|
|                                 |                                          |
|                                 |                                          |
|                                 |                                          |
|                                 |                                          |
|                                 |                                          |
|                                 |                                          |
|                                 |                                          |
|                                 |                                          |
|                                 |                                          |
|                                 |                                          |
|                                 |                                          |
|                                 |                                          |
|                                 |                                          |
| Appendix H.2 – Prime Farmland o | on the FTNG Pineline                     |
| Appoint A Time Tallinana C      | m and Emily in politic                   |
|                                 |                                          |
|                                 |                                          |
|                                 |                                          |
|                                 |                                          |
|                                 |                                          |
|                                 |                                          |
|                                 |                                          |
|                                 |                                          |
|                                 |                                          |
|                                 |                                          |
|                                 |                                          |
|                                 |                                          |
|                                 |                                          |