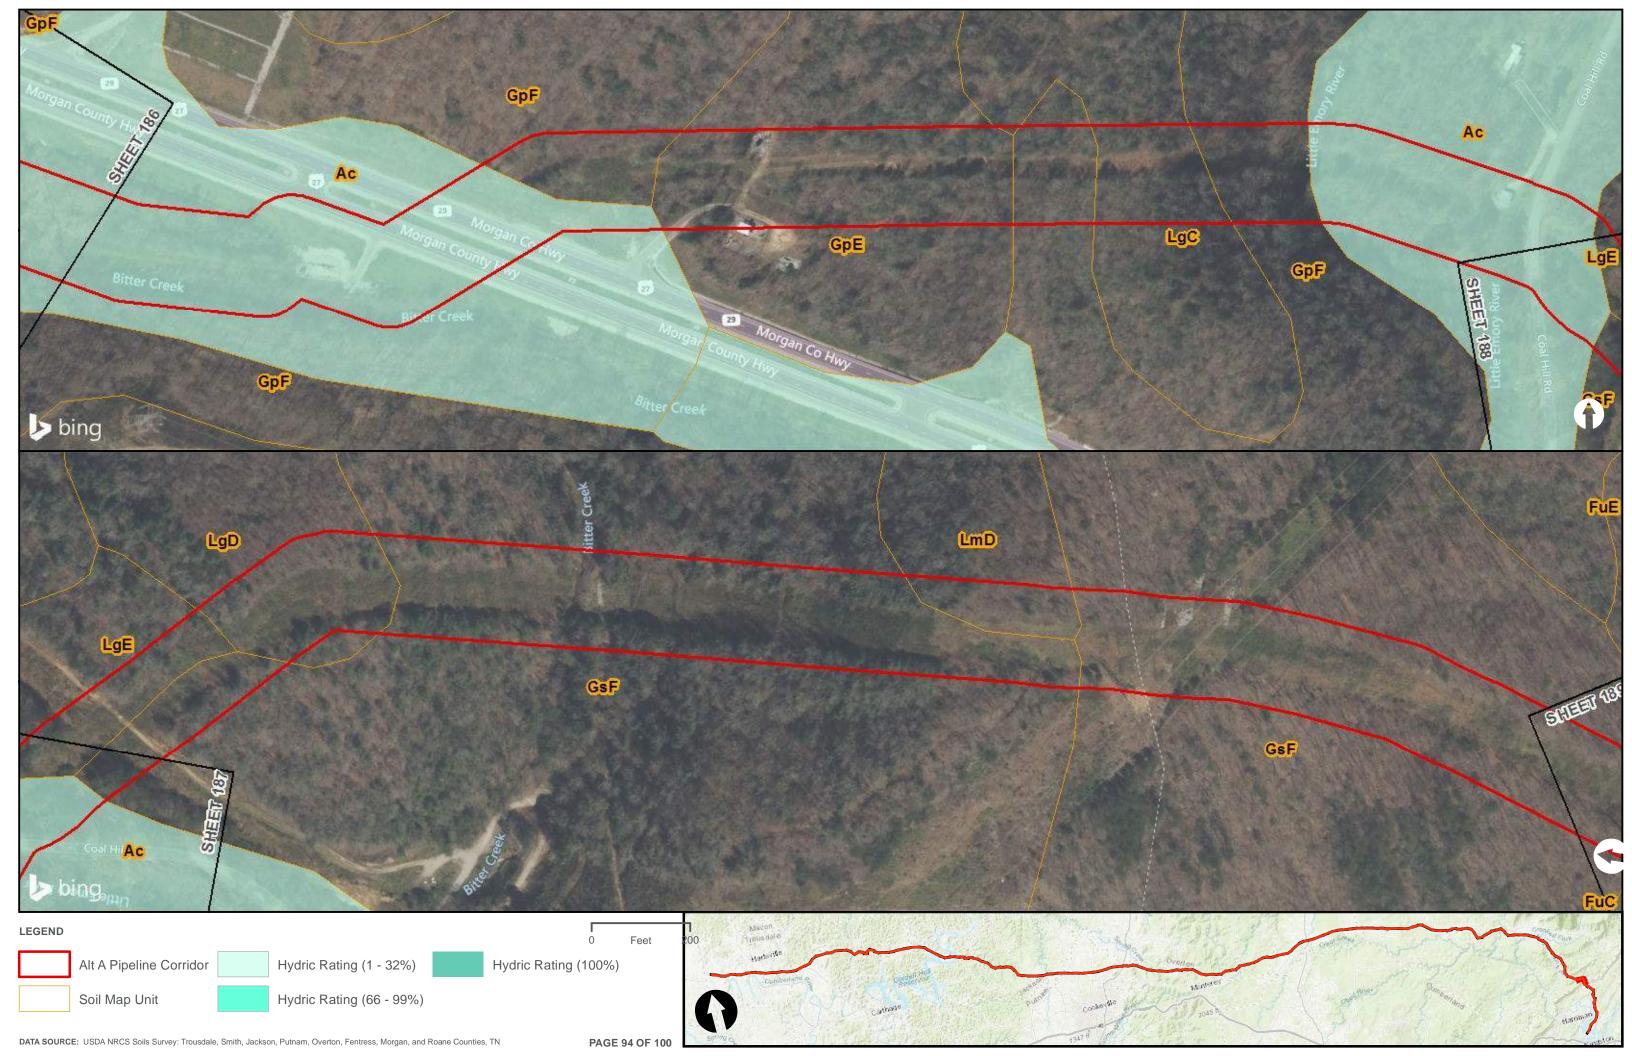

Appendix H.1 – Soils on the ETNG Pipeline

|                                 | Appendix H – Alternative A Pipeline Maps |
|---------------------------------|------------------------------------------|
|                                 |                                          |
|                                 |                                          |
|                                 |                                          |
|                                 |                                          |
|                                 |                                          |
|                                 |                                          |
|                                 |                                          |
|                                 |                                          |
|                                 |                                          |
|                                 |                                          |
|                                 |                                          |
|                                 |                                          |
|                                 |                                          |
| Appendix H.2 – Prime Farmland o | on the FTNG Pineline                     |
| Appoint A Time Tallinana C      | m and Emily in politic                   |
|                                 |                                          |
|                                 |                                          |
|                                 |                                          |
|                                 |                                          |
|                                 |                                          |
|                                 |                                          |
|                                 |                                          |
|                                 |                                          |
|                                 |                                          |
|                                 |                                          |
|                                 |                                          |
|                                 |                                          |
|                                 |                                          |