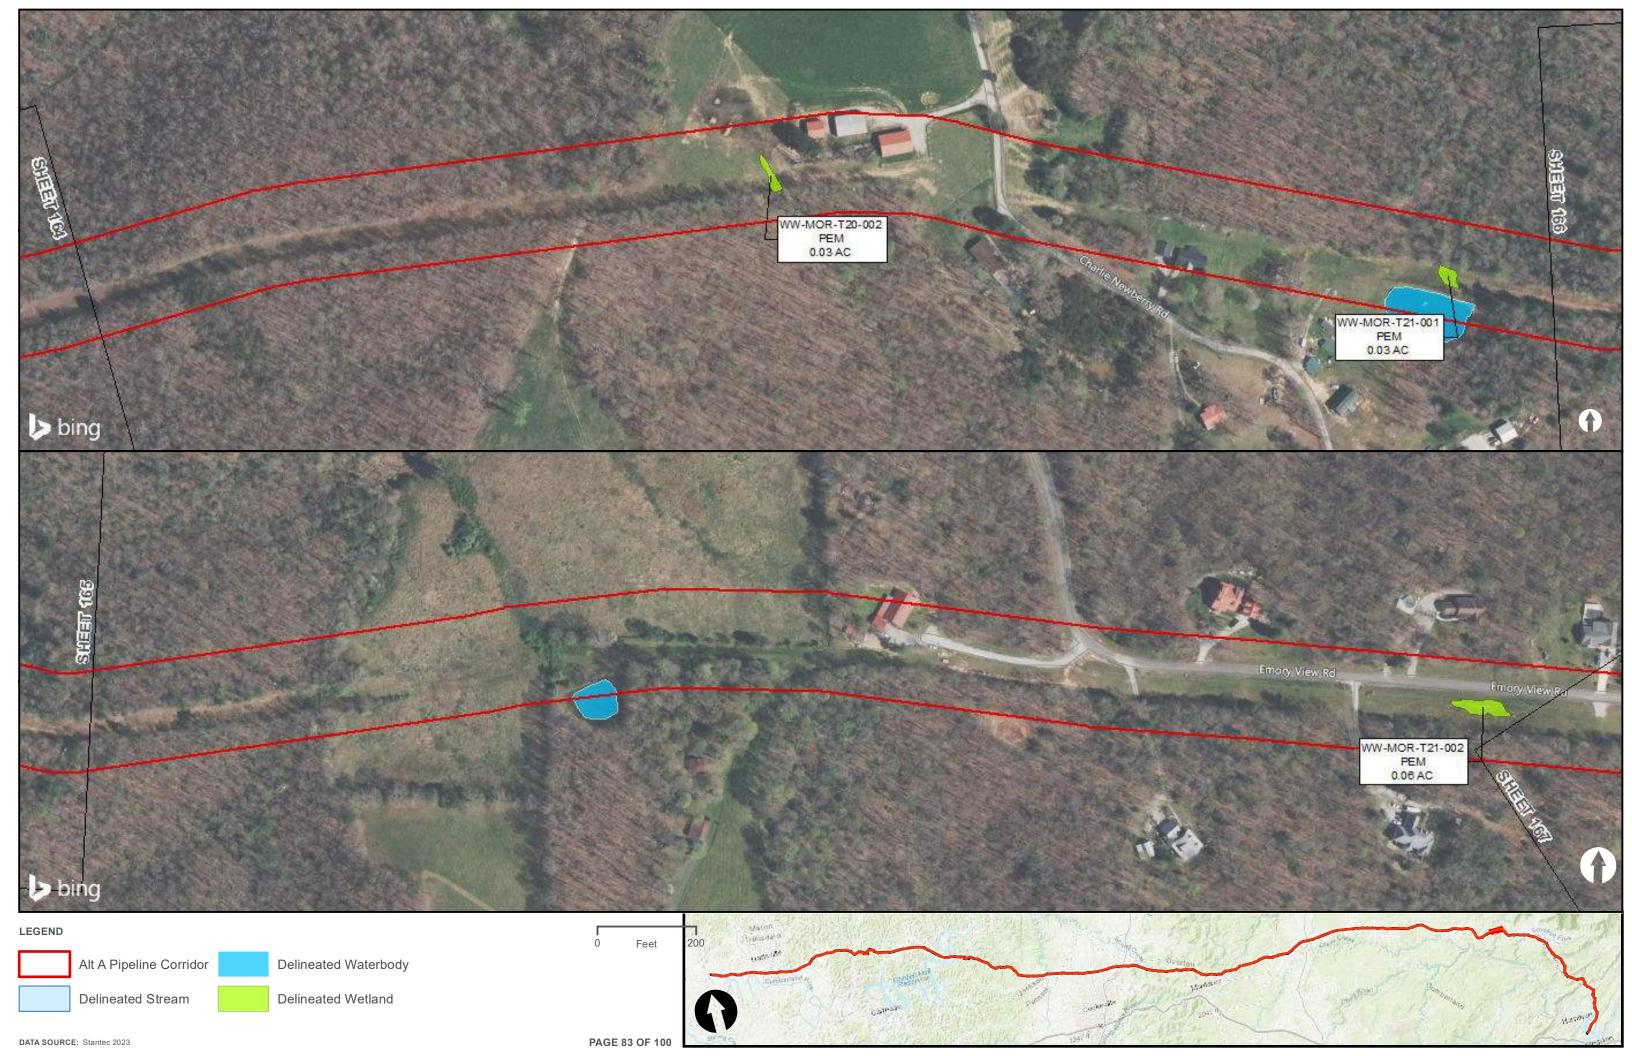

|                                         | Appendix H – Alternative A Pipeline Maps |
|-----------------------------------------|------------------------------------------|
|                                         |                                          |
|                                         |                                          |
|                                         |                                          |
|                                         |                                          |
|                                         |                                          |
|                                         |                                          |
|                                         |                                          |
|                                         |                                          |
|                                         |                                          |
|                                         |                                          |
|                                         |                                          |
| Appendix H.4 – Surface Waters identifie | ed within the ETNG Pipeline              |
|                                         |                                          |
|                                         |                                          |
|                                         |                                          |
|                                         |                                          |
|                                         |                                          |
|                                         |                                          |
|                                         |                                          |
|                                         |                                          |
|                                         |                                          |
|                                         |                                          |
|                                         |                                          |
|                                         |                                          |
|                                         |                                          |
|                                         |                                          |