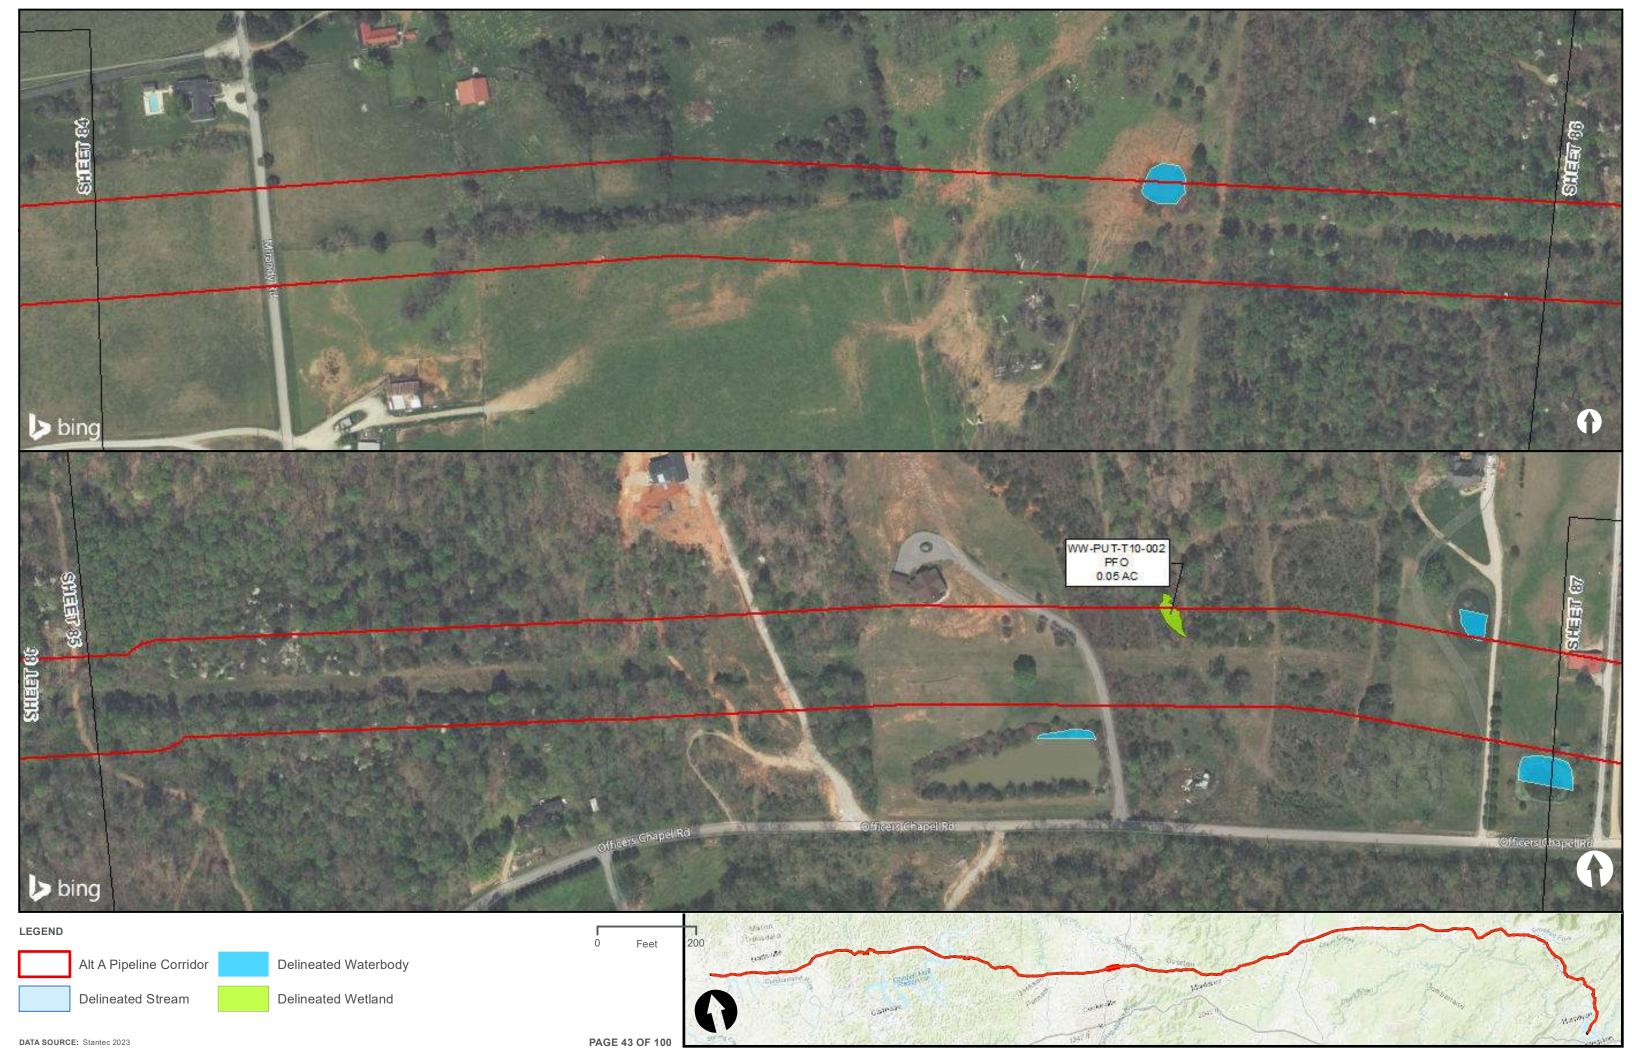

|                                         | Appendix H – Alternative A Pipeline Maps |
|-----------------------------------------|------------------------------------------|
|                                         |                                          |
|                                         |                                          |
|                                         |                                          |
|                                         |                                          |
|                                         |                                          |
|                                         |                                          |
|                                         |                                          |
|                                         |                                          |
|                                         |                                          |
|                                         |                                          |
|                                         |                                          |
| Appendix H.4 – Surface Waters identifie | ed within the ETNG Pipeline              |
|                                         |                                          |
|                                         |                                          |
|                                         |                                          |
|                                         |                                          |
|                                         |                                          |
|                                         |                                          |
|                                         |                                          |
|                                         |                                          |
|                                         |                                          |
|                                         |                                          |
|                                         |                                          |
|                                         |                                          |
|                                         |                                          |
|                                         |                                          |