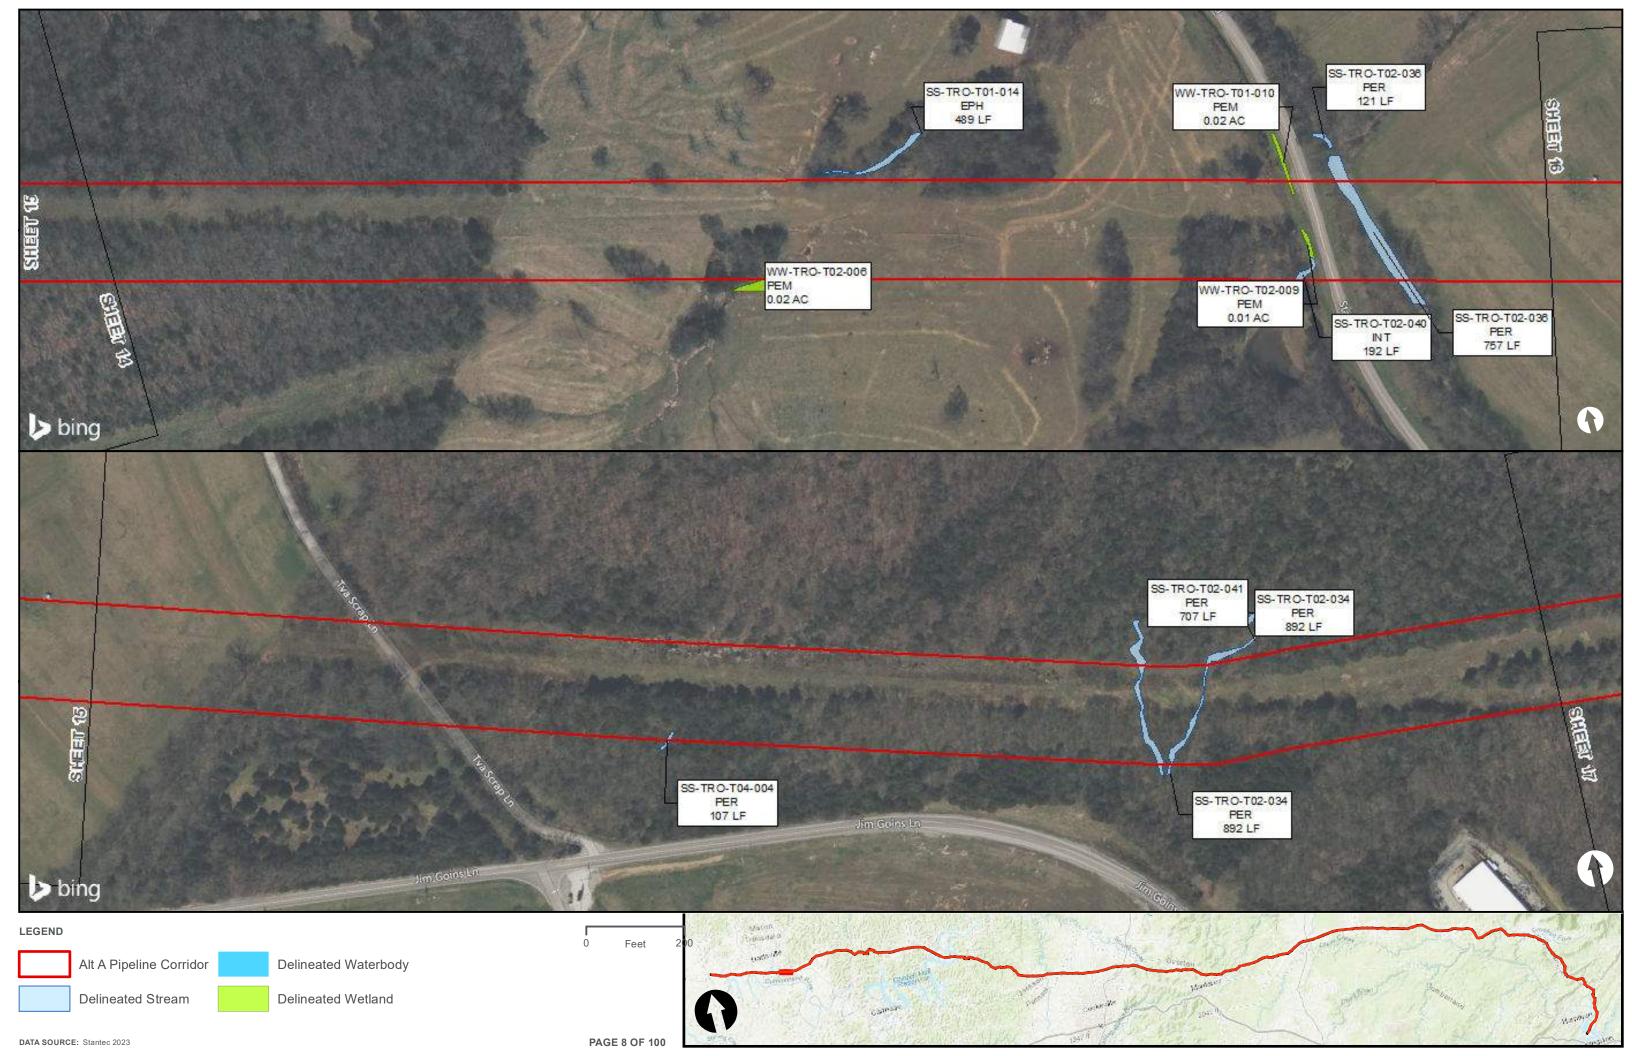

|                                         | Appendix H – Alternative A Pipeline Maps |
|-----------------------------------------|------------------------------------------|
|                                         |                                          |
|                                         |                                          |
|                                         |                                          |
|                                         |                                          |
|                                         |                                          |
|                                         |                                          |
|                                         |                                          |
|                                         |                                          |
|                                         |                                          |
|                                         |                                          |
|                                         |                                          |
| Appendix H.4 – Surface Waters identifie | ed within the ETNG Pipeline              |
|                                         |                                          |
|                                         |                                          |
|                                         |                                          |
|                                         |                                          |
|                                         |                                          |
|                                         |                                          |
|                                         |                                          |
|                                         |                                          |
|                                         |                                          |
|                                         |                                          |
|                                         |                                          |
|                                         |                                          |
|                                         |                                          |
|                                         |                                          |