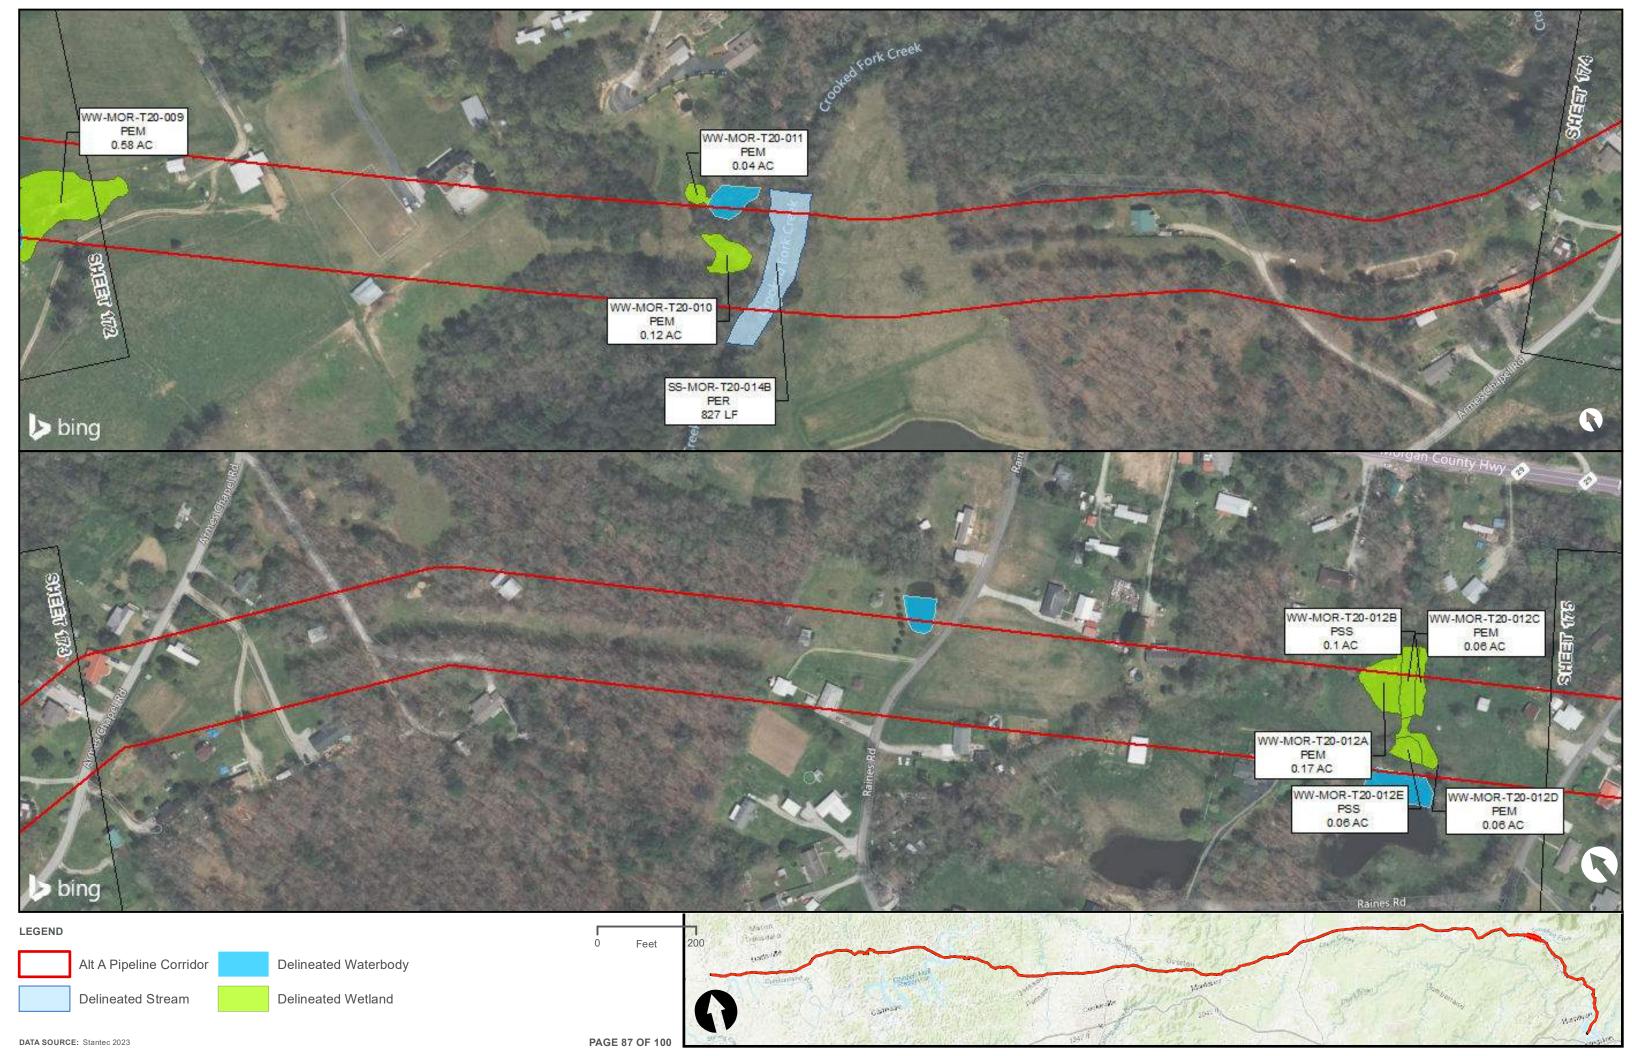

|                                         | Appendix H – Alternative A Pipeline Maps |
|-----------------------------------------|------------------------------------------|
|                                         |                                          |
|                                         |                                          |
|                                         |                                          |
|                                         |                                          |
|                                         |                                          |
|                                         |                                          |
|                                         |                                          |
|                                         |                                          |
|                                         |                                          |
|                                         |                                          |
|                                         |                                          |
| Appendix H.4 – Surface Waters identifie | ed within the ETNG Pipeline              |
|                                         |                                          |
|                                         |                                          |
|                                         |                                          |
|                                         |                                          |
|                                         |                                          |
|                                         |                                          |
|                                         |                                          |
|                                         |                                          |
|                                         |                                          |
|                                         |                                          |
|                                         |                                          |
|                                         |                                          |
|                                         |                                          |
|                                         |                                          |