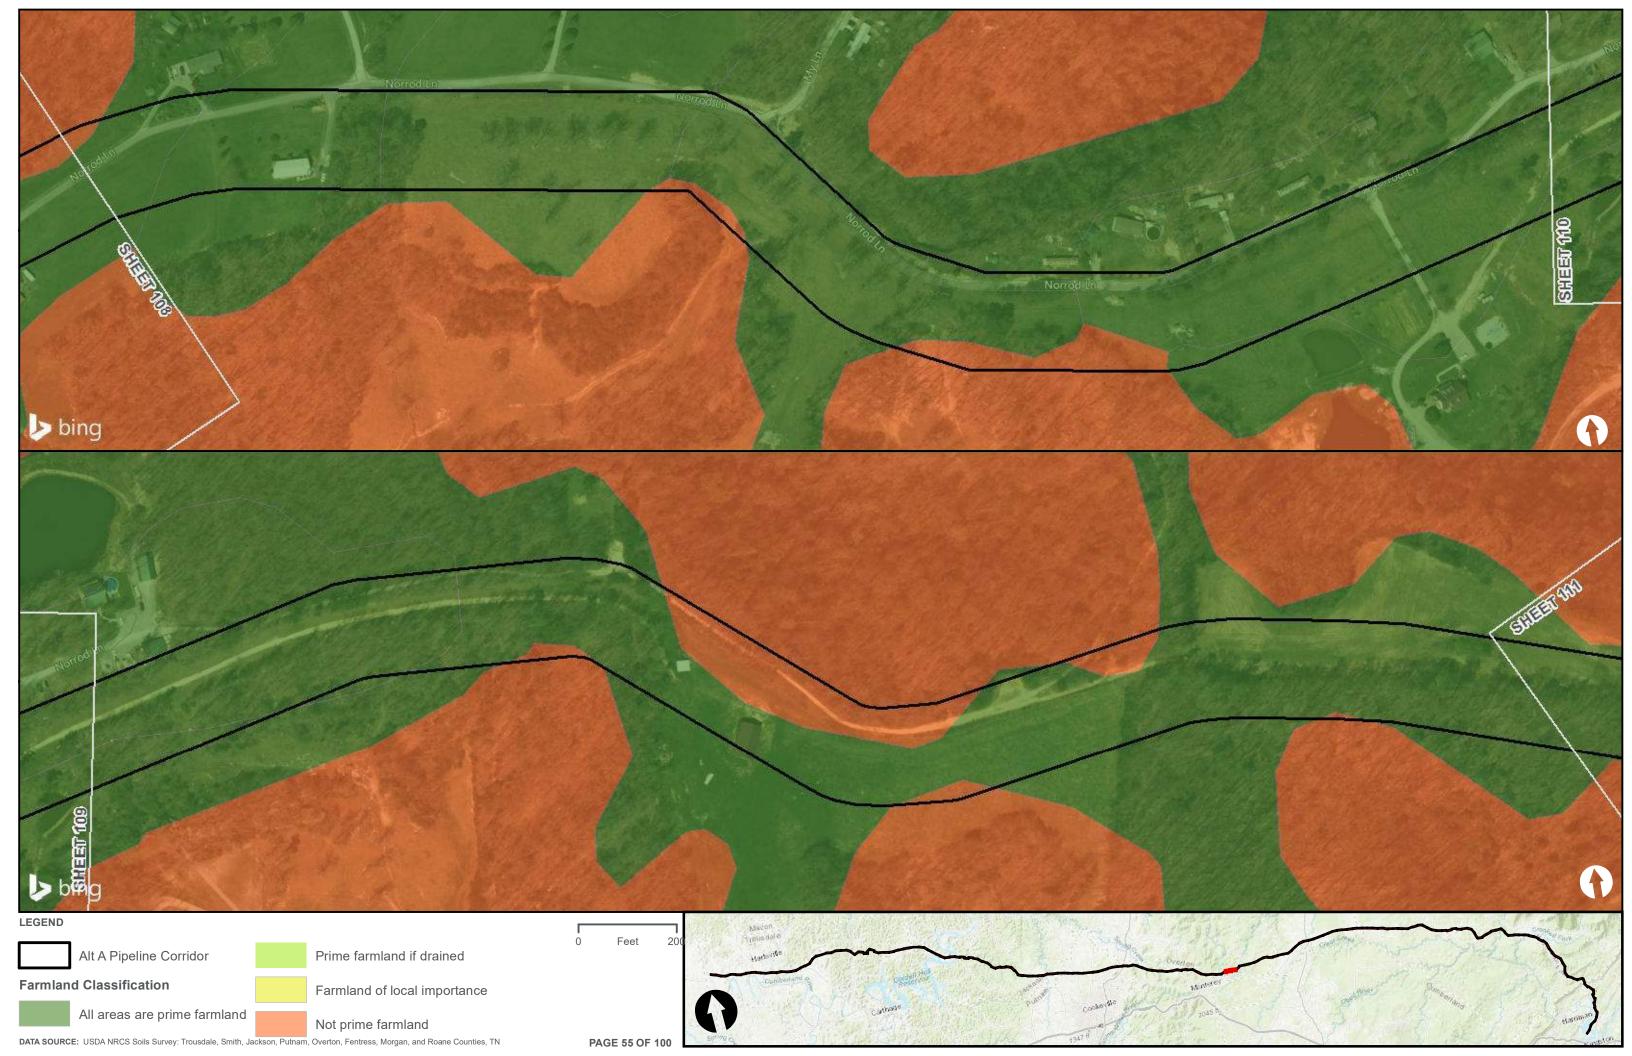

Appendix H.1 – Soils on the ETNG Pipeline

|                                 | Appendix H – Alternative A Pipeline Maps |
|---------------------------------|------------------------------------------|
|                                 |                                          |
|                                 |                                          |
|                                 |                                          |
|                                 |                                          |
|                                 |                                          |
|                                 |                                          |
|                                 |                                          |
|                                 |                                          |
|                                 |                                          |
|                                 |                                          |
|                                 |                                          |
|                                 |                                          |
|                                 |                                          |
| Appendix H.2 – Prime Farmland o | on the FTNG Pineline                     |
| Appoint A Time Tallinana C      | m and Emily in politic                   |
|                                 |                                          |
|                                 |                                          |
|                                 |                                          |
|                                 |                                          |
|                                 |                                          |
|                                 |                                          |
|                                 |                                          |
|                                 |                                          |
|                                 |                                          |
|                                 |                                          |
|                                 |                                          |
|                                 |                                          |
|                                 |                                          |