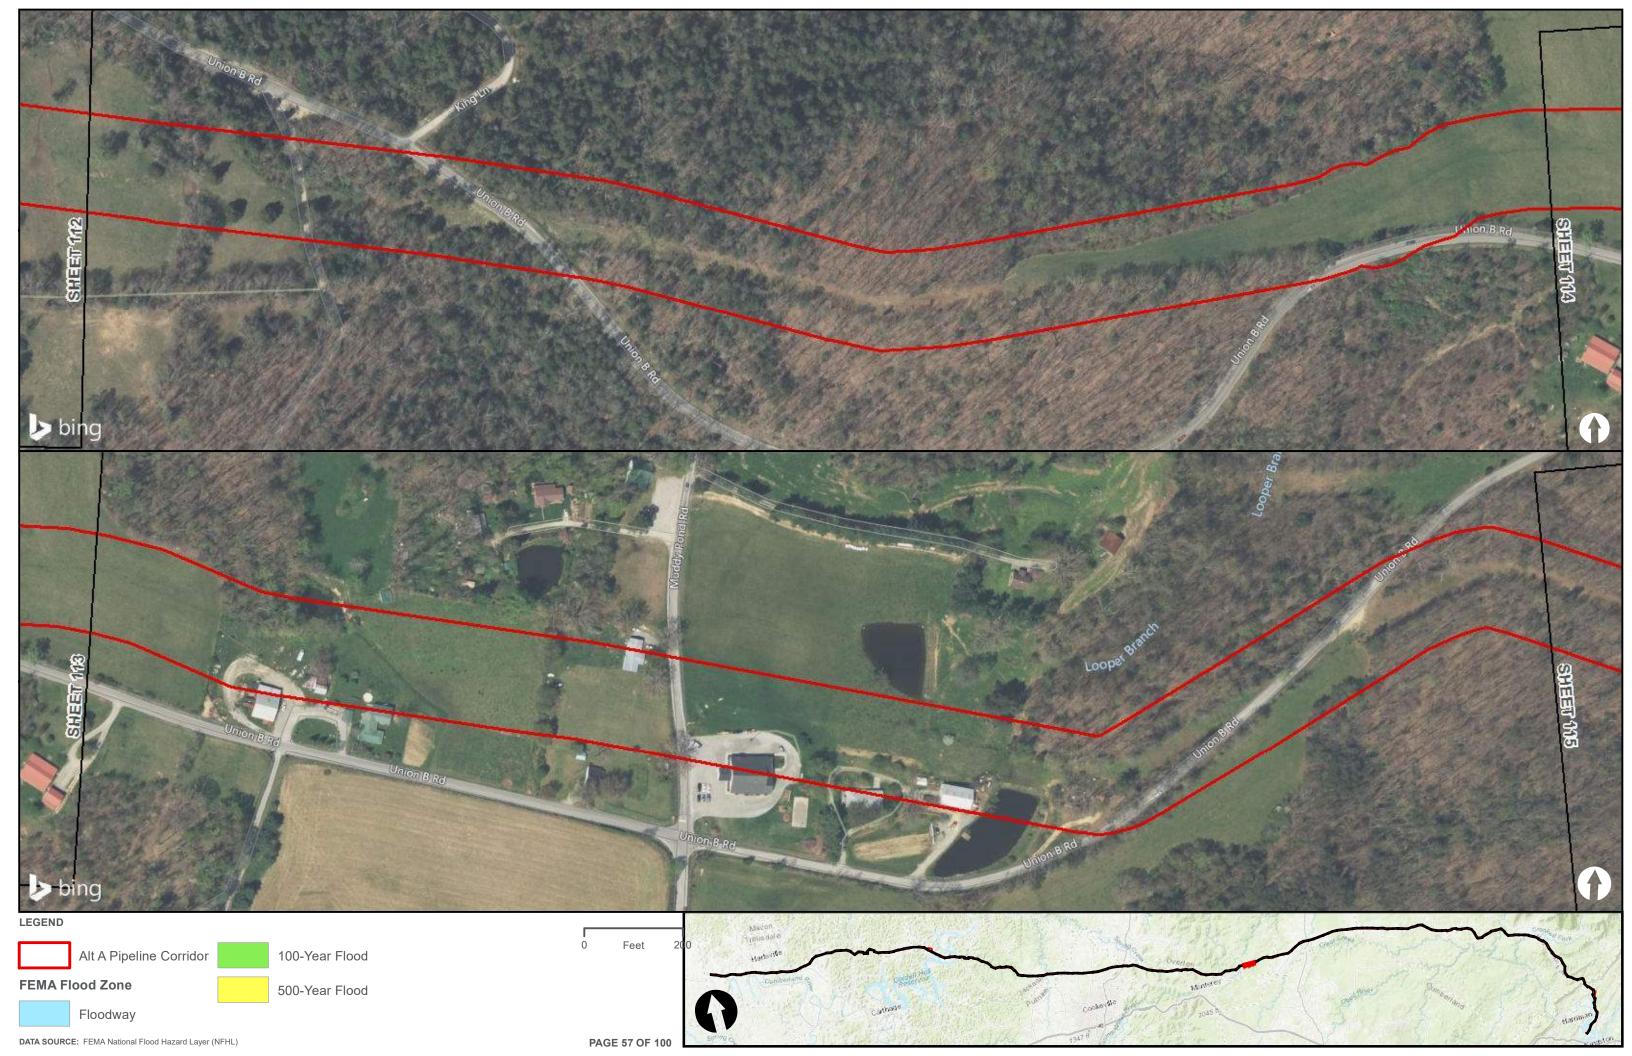

|                                        | Appendix H – Alternative A Pipeline Maps |
|----------------------------------------|------------------------------------------|
|                                        |                                          |
|                                        |                                          |
|                                        |                                          |
|                                        |                                          |
|                                        |                                          |
|                                        |                                          |
|                                        |                                          |
|                                        |                                          |
| Appendix H.3 – Flood Zones in the vici | nity of the ETNG Pipeline                |
|                                        |                                          |
|                                        |                                          |
|                                        |                                          |
|                                        |                                          |
|                                        |                                          |
|                                        |                                          |
|                                        |                                          |
|                                        |                                          |
|                                        |                                          |