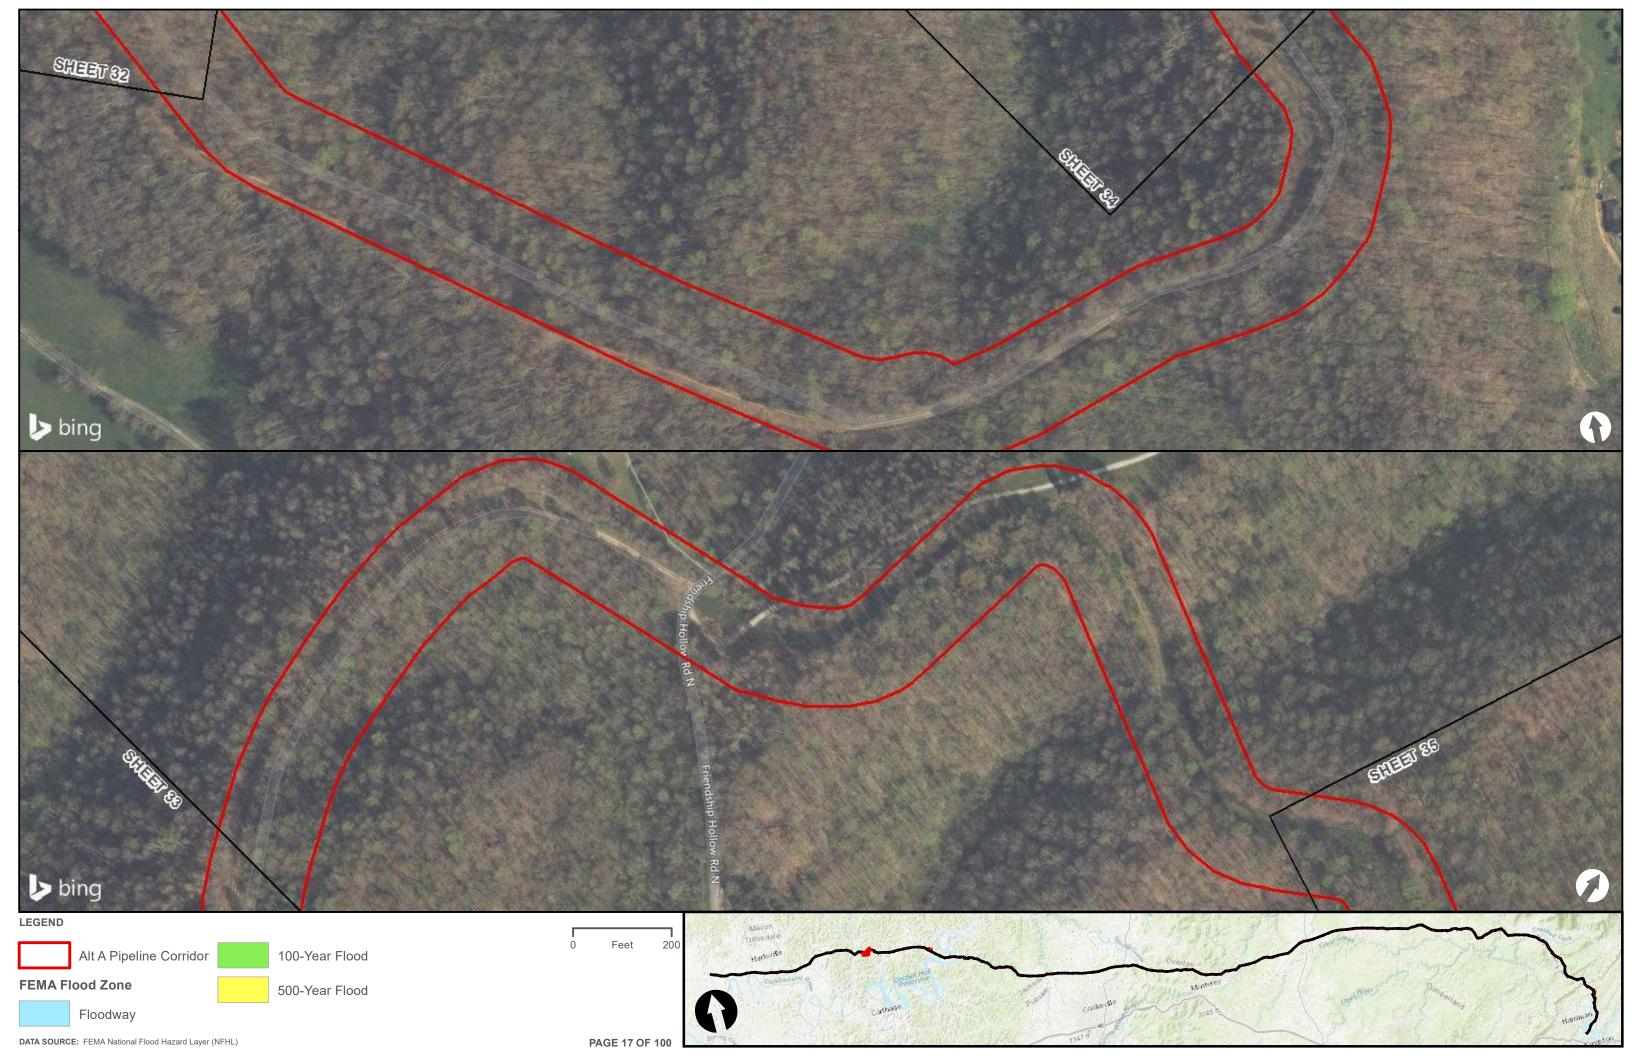

|                                        | Appendix H – Alternative A Pipeline Maps |
|----------------------------------------|------------------------------------------|
|                                        |                                          |
|                                        |                                          |
|                                        |                                          |
|                                        |                                          |
|                                        |                                          |
|                                        |                                          |
|                                        |                                          |
|                                        |                                          |
| Appendix H.3 – Flood Zones in the vici | nity of the ETNG Pipeline                |
|                                        |                                          |
|                                        |                                          |
|                                        |                                          |
|                                        |                                          |
|                                        |                                          |
|                                        |                                          |
|                                        |                                          |
|                                        |                                          |
|                                        |                                          |