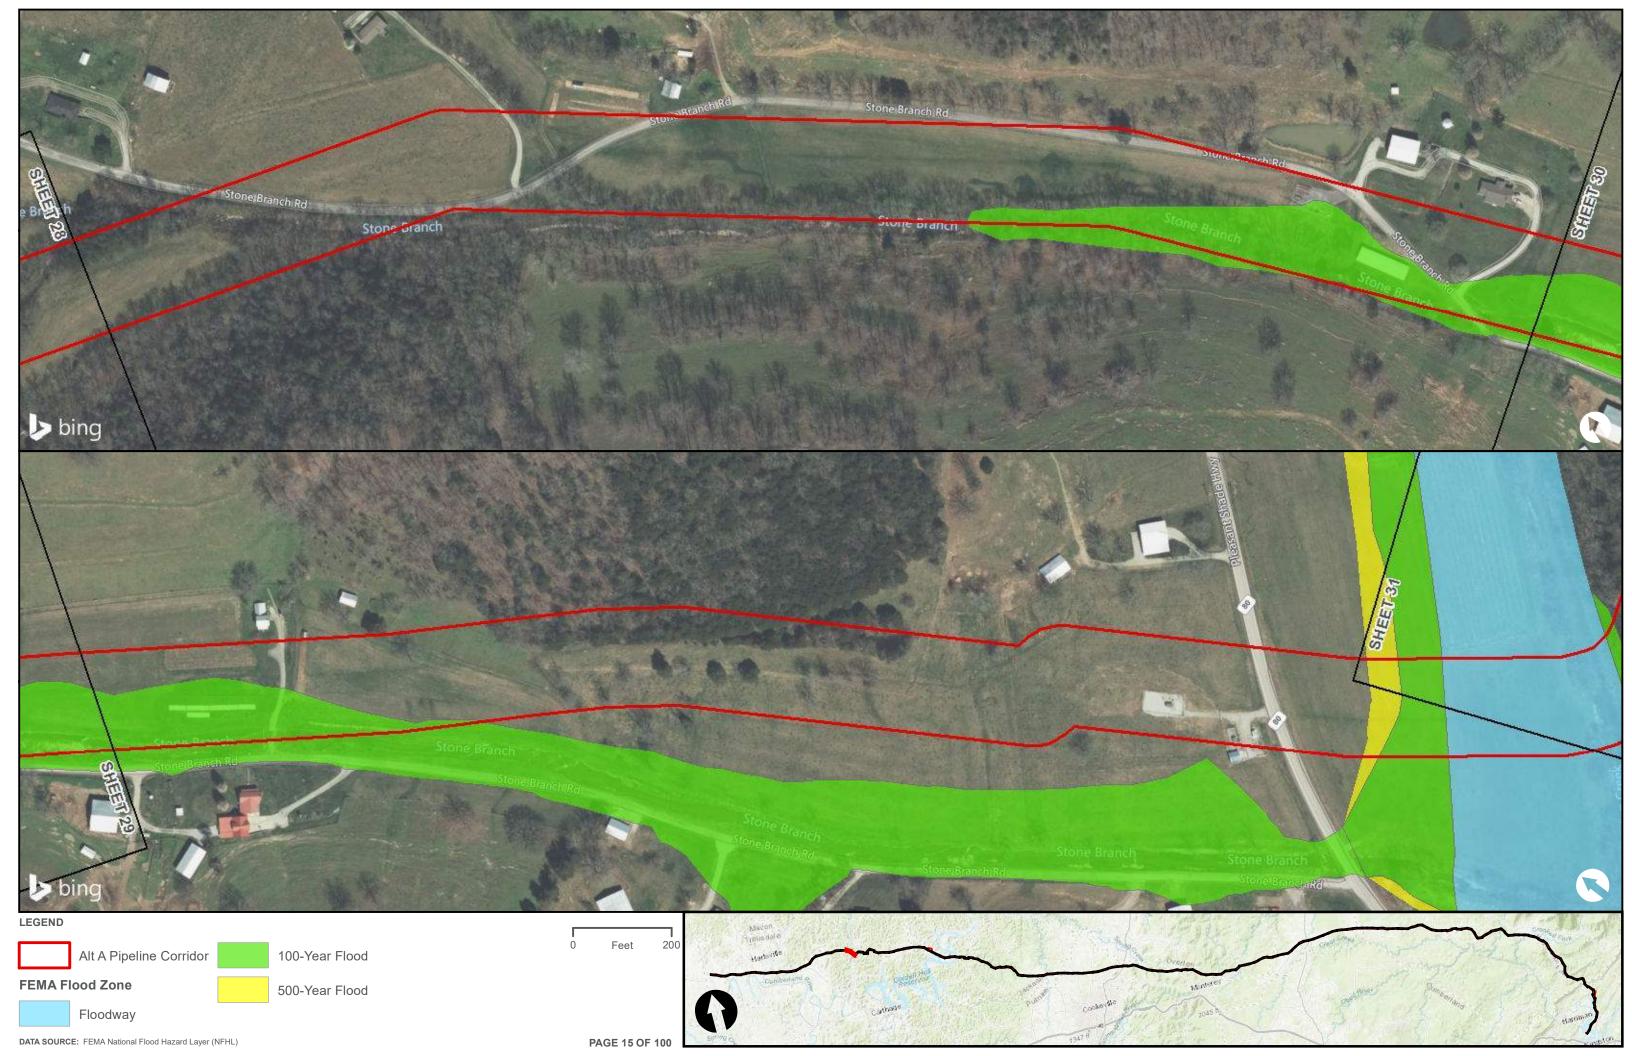

|                                        | Appendix H – Alternative A Pipeline Maps |
|----------------------------------------|------------------------------------------|
|                                        |                                          |
|                                        |                                          |
|                                        |                                          |
|                                        |                                          |
|                                        |                                          |
|                                        |                                          |
|                                        |                                          |
|                                        |                                          |
| Appendix H.3 – Flood Zones in the vici | nity of the ETNG Pipeline                |
|                                        |                                          |
|                                        |                                          |
|                                        |                                          |
|                                        |                                          |
|                                        |                                          |
|                                        |                                          |
|                                        |                                          |
|                                        |                                          |
|                                        |                                          |