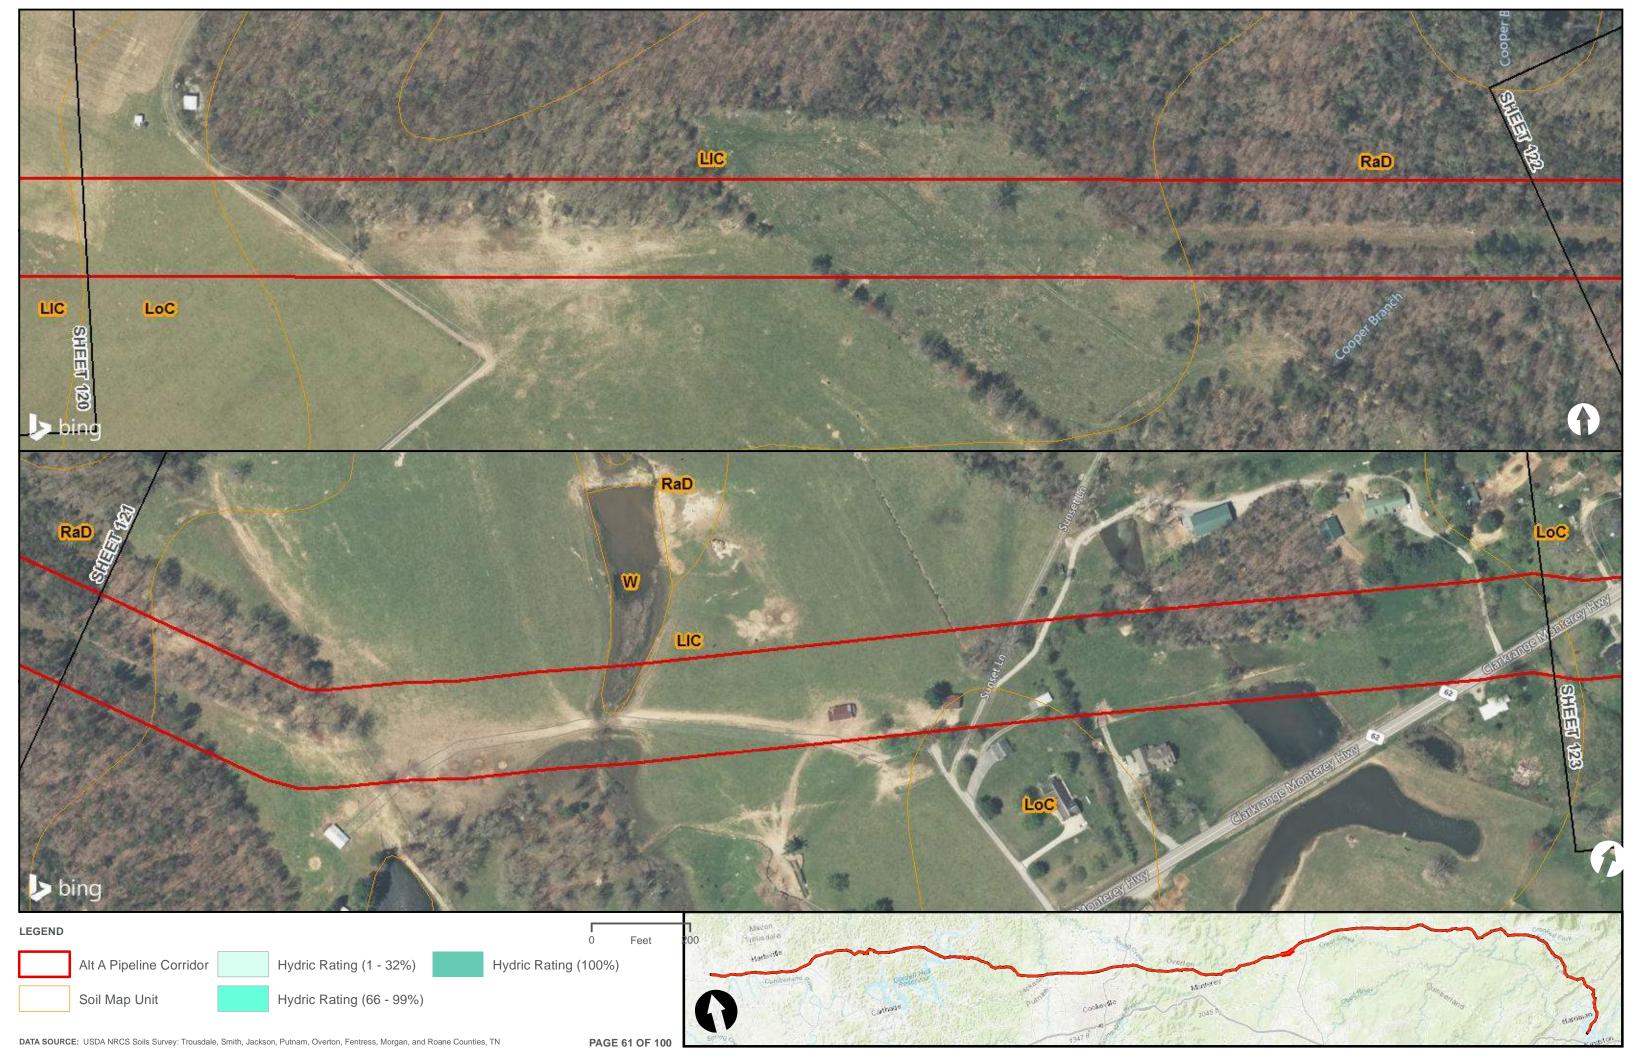

Appendix H.1 – Soils on the ETNG Pipeline

|                                 | Appendix H – Alternative A Pipeline Maps |
|---------------------------------|------------------------------------------|
|                                 |                                          |
|                                 |                                          |
|                                 |                                          |
|                                 |                                          |
|                                 |                                          |
|                                 |                                          |
|                                 |                                          |
|                                 |                                          |
|                                 |                                          |
|                                 |                                          |
|                                 |                                          |
|                                 |                                          |
|                                 |                                          |
| Appendix H.2 – Prime Farmland o | on the FTNG Pineline                     |
| Appoint A Time Tallinana C      | m and Emily in politic                   |
|                                 |                                          |
|                                 |                                          |
|                                 |                                          |
|                                 |                                          |
|                                 |                                          |
|                                 |                                          |
|                                 |                                          |
|                                 |                                          |
|                                 |                                          |
|                                 |                                          |
|                                 |                                          |
|                                 |                                          |
|                                 |                                          |