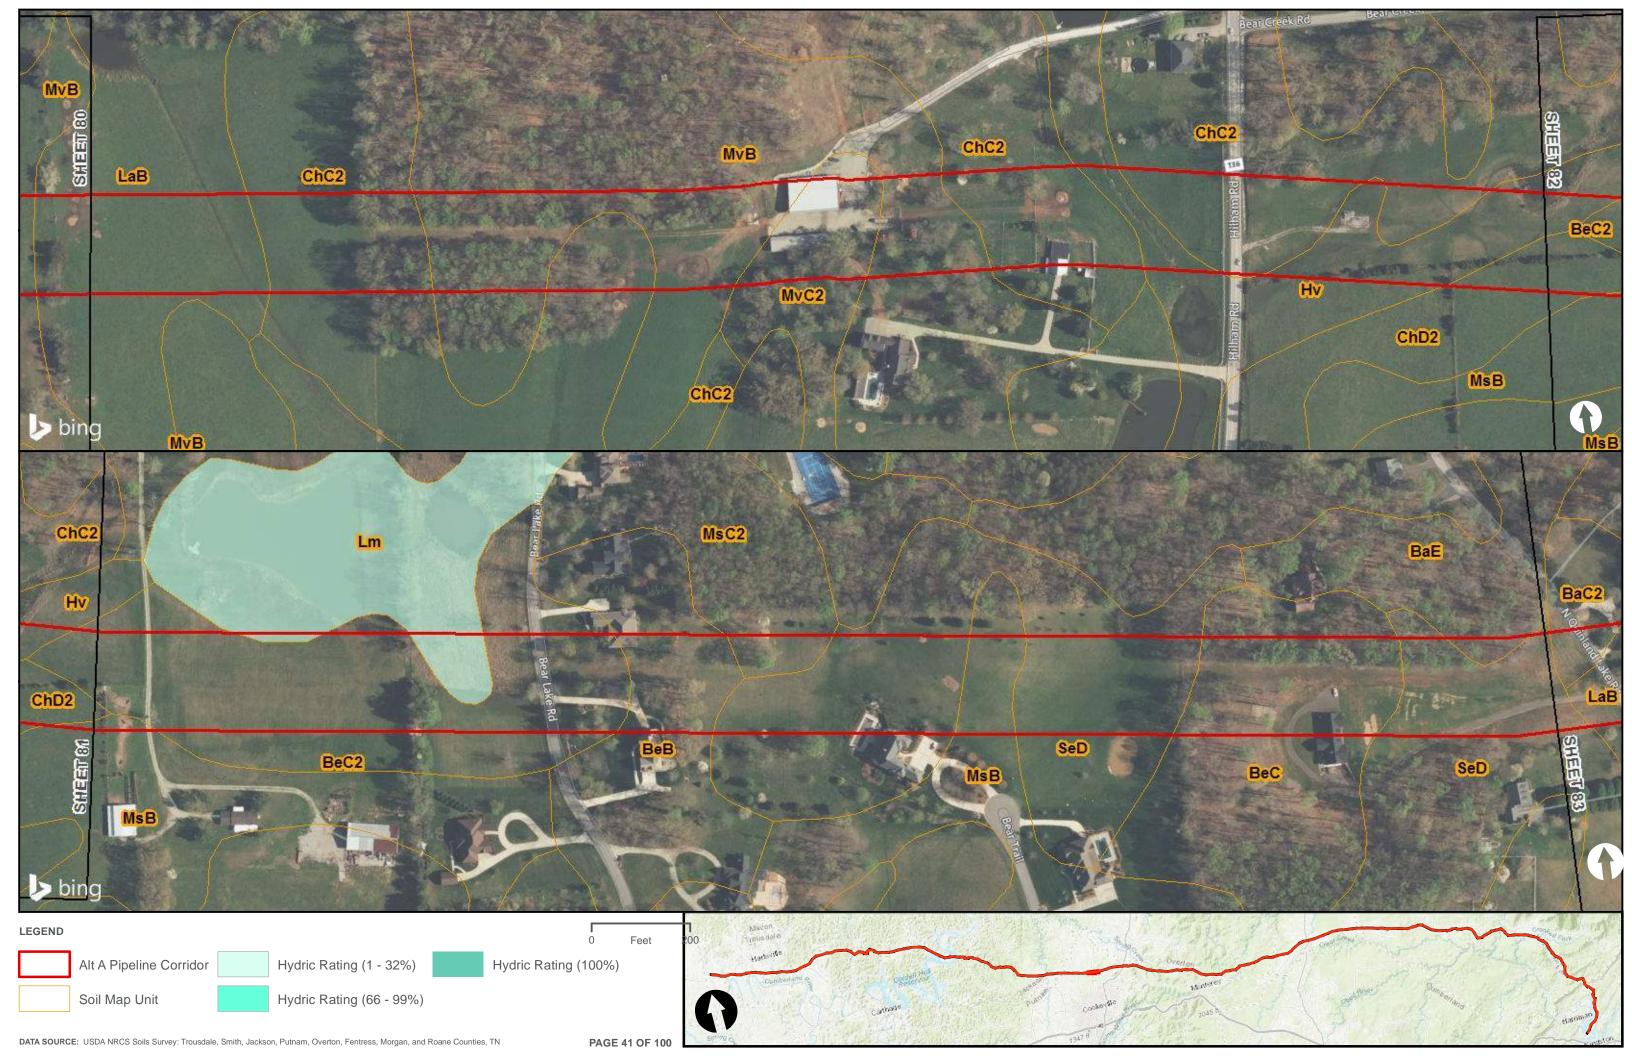

Appendix H.1 – Soils on the ETNG Pipeline

|                                 | Appendix H – Alternative A Pipeline Maps |
|---------------------------------|------------------------------------------|
|                                 |                                          |
|                                 |                                          |
|                                 |                                          |
|                                 |                                          |
|                                 |                                          |
|                                 |                                          |
|                                 |                                          |
|                                 |                                          |
|                                 |                                          |
|                                 |                                          |
|                                 |                                          |
|                                 |                                          |
|                                 |                                          |
| Appendix H.2 – Prime Farmland o | on the FTNG Pineline                     |
| Appoint A Time Tallinana C      | m and Emily in politic                   |
|                                 |                                          |
|                                 |                                          |
|                                 |                                          |
|                                 |                                          |
|                                 |                                          |
|                                 |                                          |
|                                 |                                          |
|                                 |                                          |
|                                 |                                          |
|                                 |                                          |
|                                 |                                          |
|                                 |                                          |
|                                 |                                          |