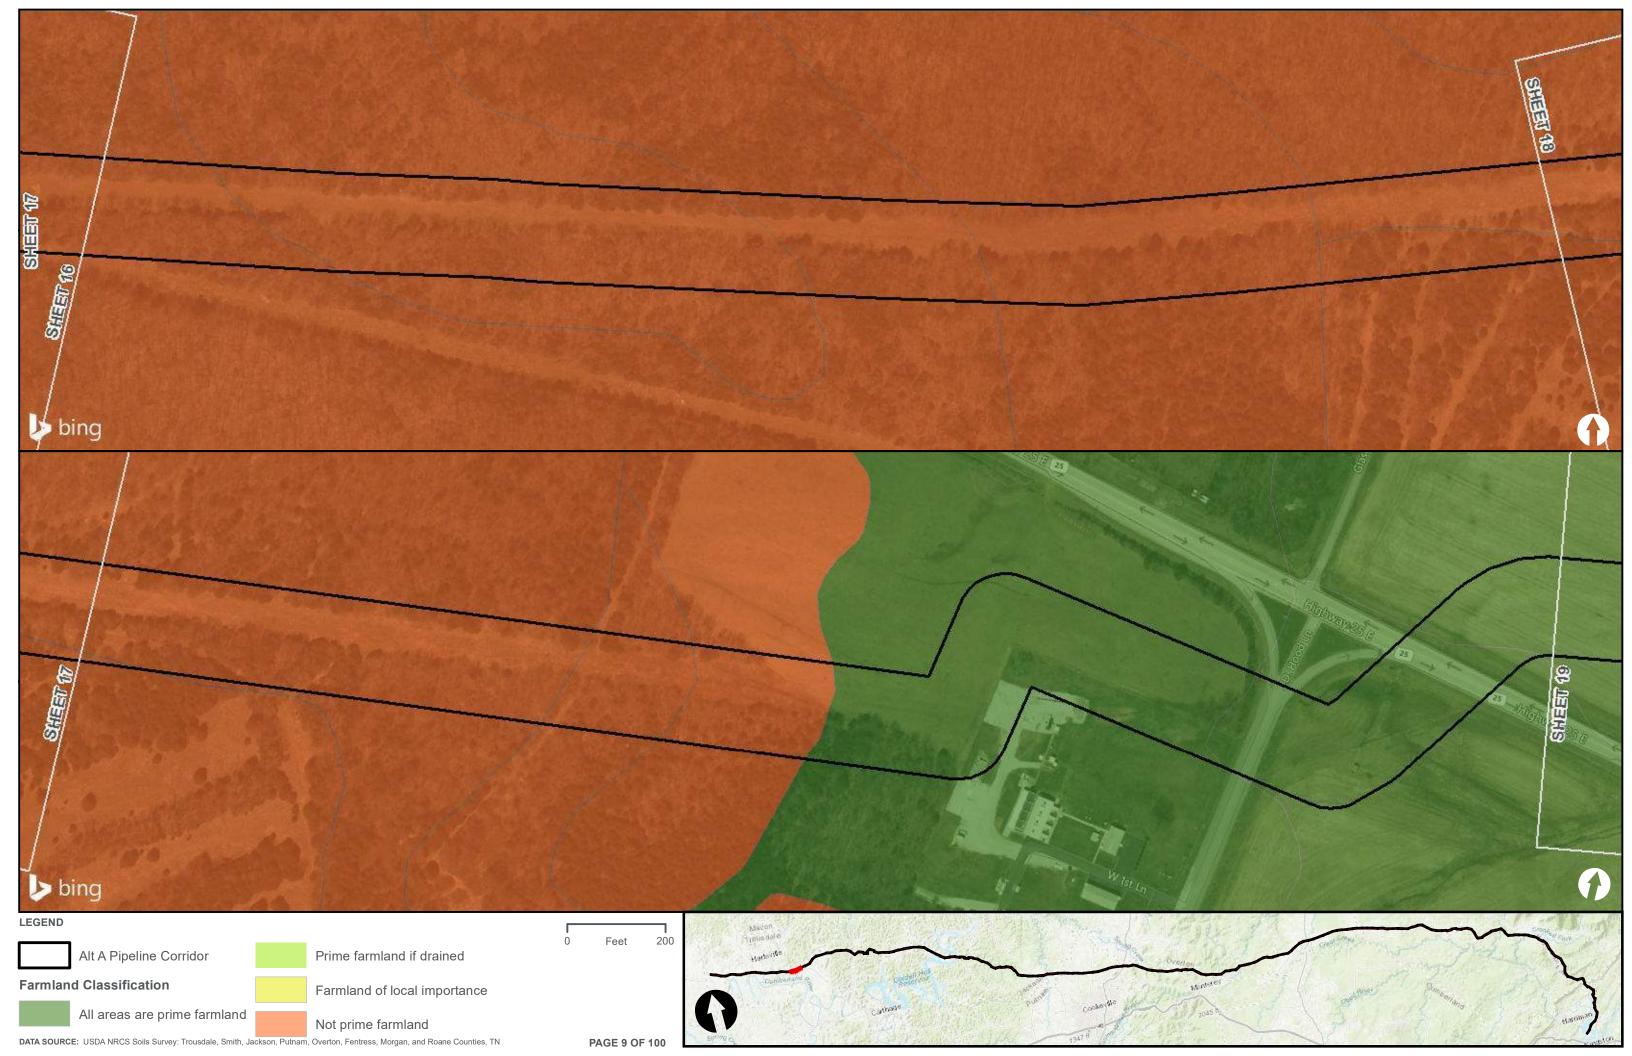

Appendix H.1 – Soils on the ETNG Pipeline

|                                 | Appendix H – Alternative A Pipeline Maps |
|---------------------------------|------------------------------------------|
|                                 |                                          |
|                                 |                                          |
|                                 |                                          |
|                                 |                                          |
|                                 |                                          |
|                                 |                                          |
|                                 |                                          |
|                                 |                                          |
|                                 |                                          |
|                                 |                                          |
|                                 |                                          |
|                                 |                                          |
|                                 |                                          |
| Appendix H.2 – Prime Farmland o | on the FTNG Pineline                     |
| Appoint A Time Tallinana C      | m and Emily in politic                   |
|                                 |                                          |
|                                 |                                          |
|                                 |                                          |
|                                 |                                          |
|                                 |                                          |
|                                 |                                          |
|                                 |                                          |
|                                 |                                          |
|                                 |                                          |
|                                 |                                          |
|                                 |                                          |
|                                 |                                          |
|                                 |                                          |