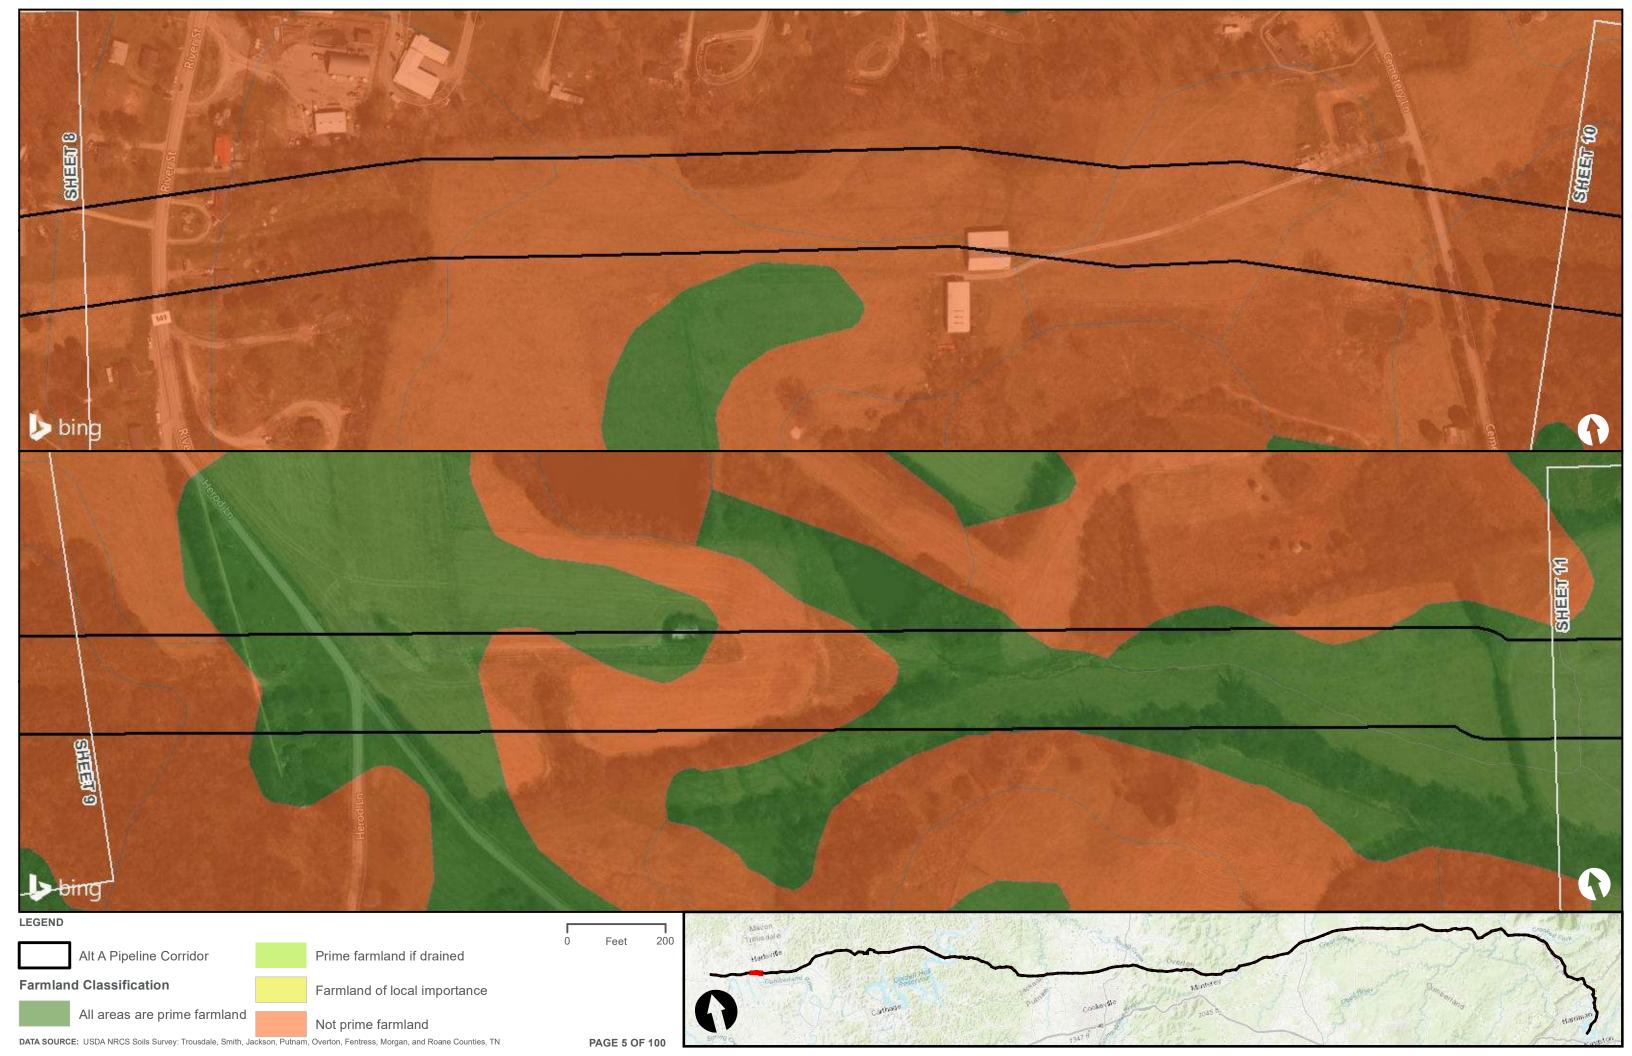

Appendix H.1 – Soils on the ETNG Pipeline

|                                 | Appendix H – Alternative A Pipeline Maps |
|---------------------------------|------------------------------------------|
|                                 |                                          |
|                                 |                                          |
|                                 |                                          |
|                                 |                                          |
|                                 |                                          |
|                                 |                                          |
|                                 |                                          |
|                                 |                                          |
|                                 |                                          |
|                                 |                                          |
|                                 |                                          |
|                                 |                                          |
|                                 |                                          |
| Appendix H.2 – Prime Farmland o | on the FTNG Pineline                     |
| Appoint A Time Tallinana C      | m and Emily in politic                   |
|                                 |                                          |
|                                 |                                          |
|                                 |                                          |
|                                 |                                          |
|                                 |                                          |
|                                 |                                          |
|                                 |                                          |
|                                 |                                          |
|                                 |                                          |
|                                 |                                          |
|                                 |                                          |
|                                 |                                          |
|                                 |                                          |