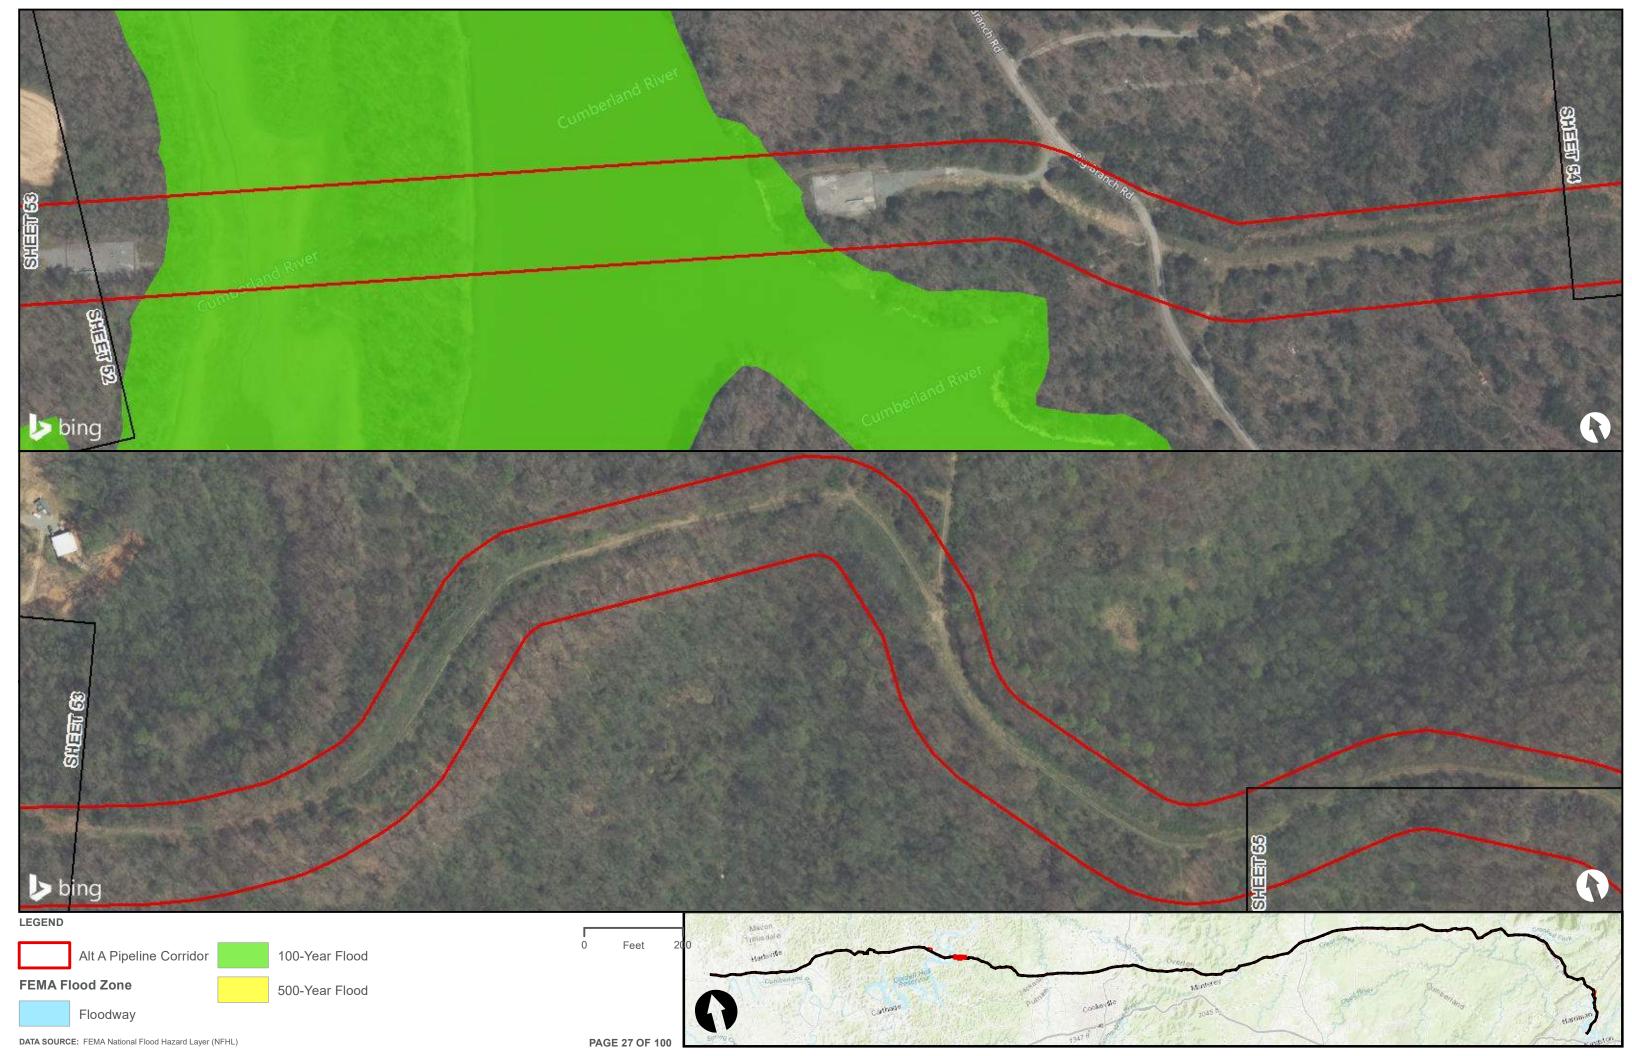

|                                        | Appendix H – Alternative A Pipeline Maps |
|----------------------------------------|------------------------------------------|
|                                        |                                          |
|                                        |                                          |
|                                        |                                          |
|                                        |                                          |
|                                        |                                          |
|                                        |                                          |
|                                        |                                          |
|                                        |                                          |
| Appendix H.3 – Flood Zones in the vici | nity of the ETNG Pipeline                |
|                                        |                                          |
|                                        |                                          |
|                                        |                                          |
|                                        |                                          |
|                                        |                                          |
|                                        |                                          |
|                                        |                                          |
|                                        |                                          |
|                                        |                                          |