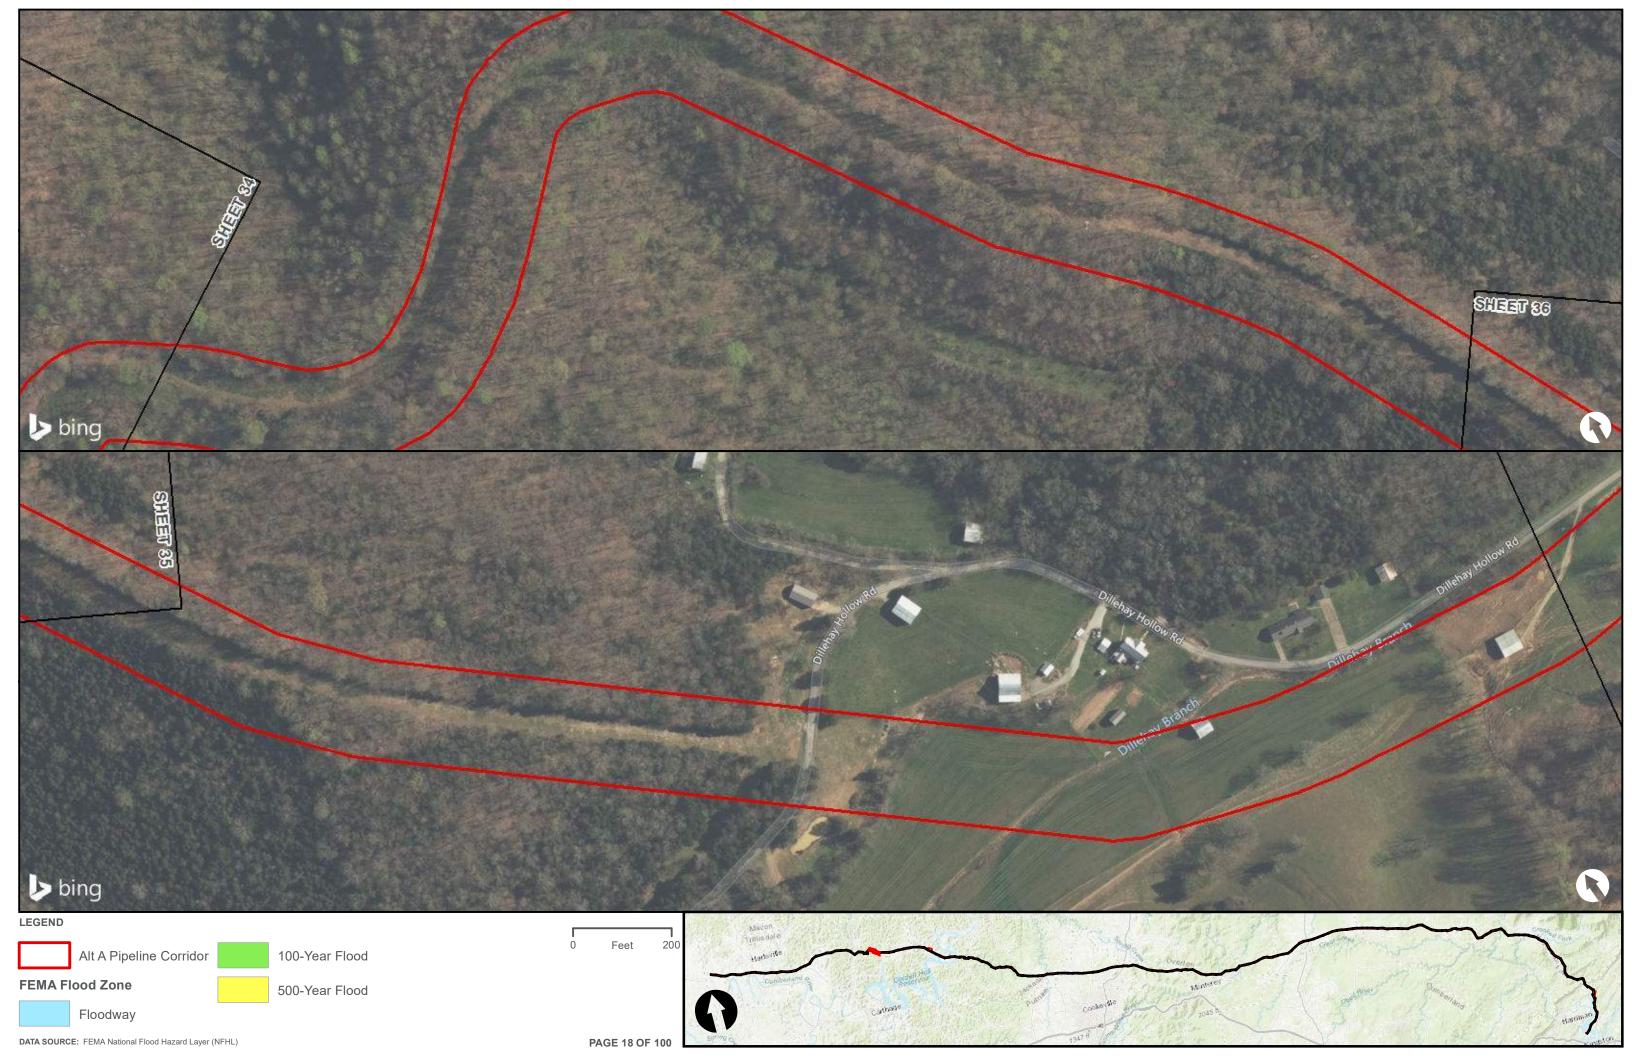

|                                        | Appendix H – Alternative A Pipeline Maps |
|----------------------------------------|------------------------------------------|
|                                        |                                          |
|                                        |                                          |
|                                        |                                          |
|                                        |                                          |
|                                        |                                          |
|                                        |                                          |
|                                        |                                          |
|                                        |                                          |
| Appendix H.3 – Flood Zones in the vici | nity of the ETNG Pipeline                |
|                                        |                                          |
|                                        |                                          |
|                                        |                                          |
|                                        |                                          |
|                                        |                                          |
|                                        |                                          |
|                                        |                                          |
|                                        |                                          |
|                                        |                                          |