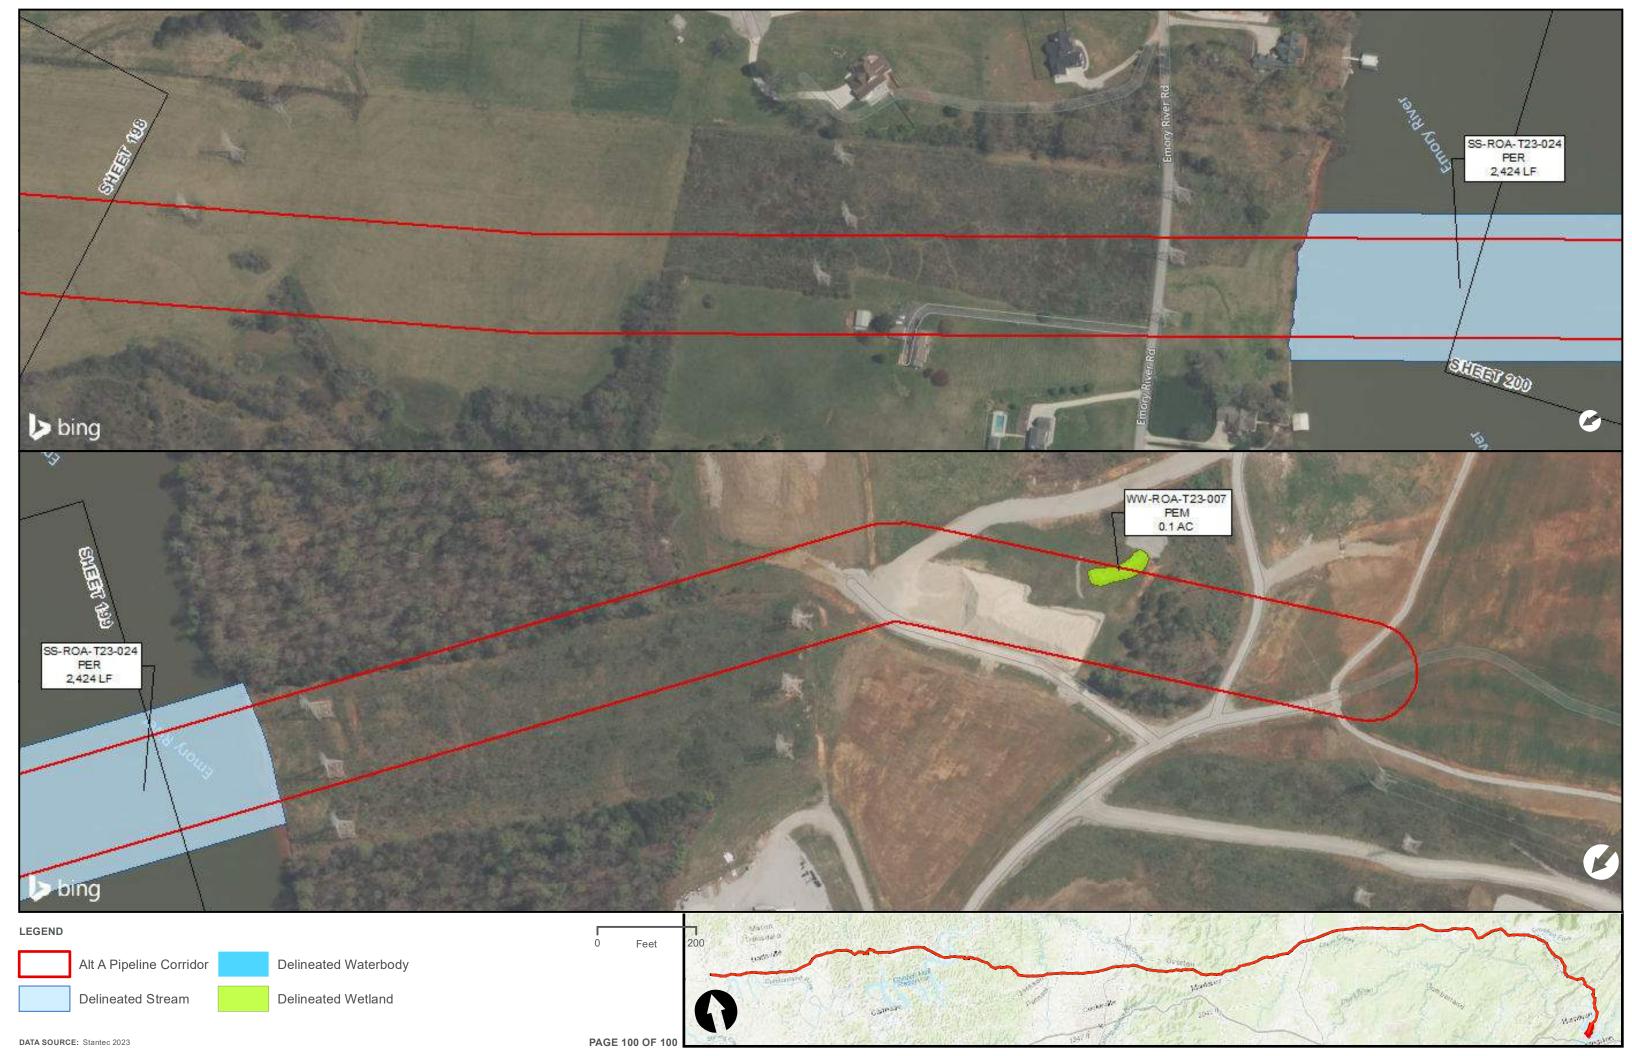

|                                         | Appendix H – Alternative A Pipeline Maps |
|-----------------------------------------|------------------------------------------|
|                                         |                                          |
|                                         |                                          |
|                                         |                                          |
|                                         |                                          |
|                                         |                                          |
|                                         |                                          |
|                                         |                                          |
|                                         |                                          |
|                                         |                                          |
|                                         |                                          |
|                                         |                                          |
| Appendix H.4 – Surface Waters identifie | ed within the ETNG Pipeline              |
|                                         |                                          |
|                                         |                                          |
|                                         |                                          |
|                                         |                                          |
|                                         |                                          |
|                                         |                                          |
|                                         |                                          |
|                                         |                                          |
|                                         |                                          |
|                                         |                                          |
|                                         |                                          |
|                                         |                                          |
|                                         |                                          |
|                                         |                                          |