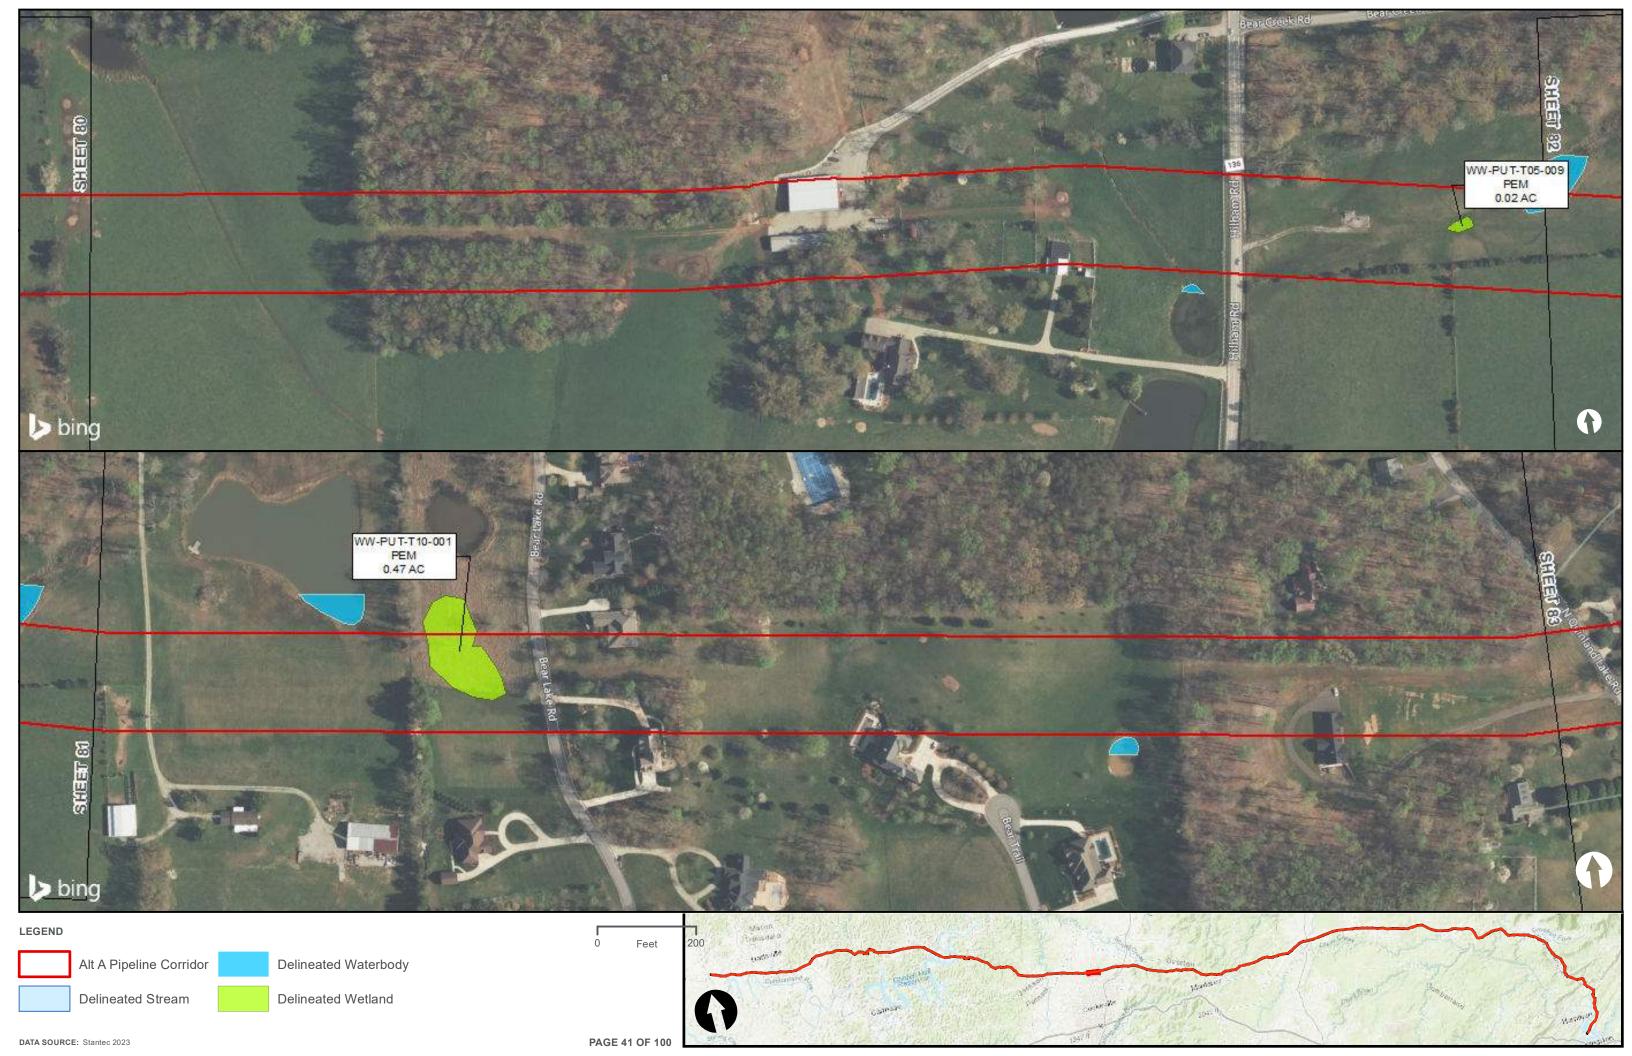

|                                         | Appendix H – Alternative A Pipeline Maps |
|-----------------------------------------|------------------------------------------|
|                                         |                                          |
|                                         |                                          |
|                                         |                                          |
|                                         |                                          |
|                                         |                                          |
|                                         |                                          |
|                                         |                                          |
|                                         |                                          |
|                                         |                                          |
|                                         |                                          |
|                                         |                                          |
| Appendix H.4 – Surface Waters identifie | ed within the ETNG Pipeline              |
|                                         |                                          |
|                                         |                                          |
|                                         |                                          |
|                                         |                                          |
|                                         |                                          |
|                                         |                                          |
|                                         |                                          |
|                                         |                                          |
|                                         |                                          |
|                                         |                                          |
|                                         |                                          |
|                                         |                                          |
|                                         |                                          |
|                                         |                                          |