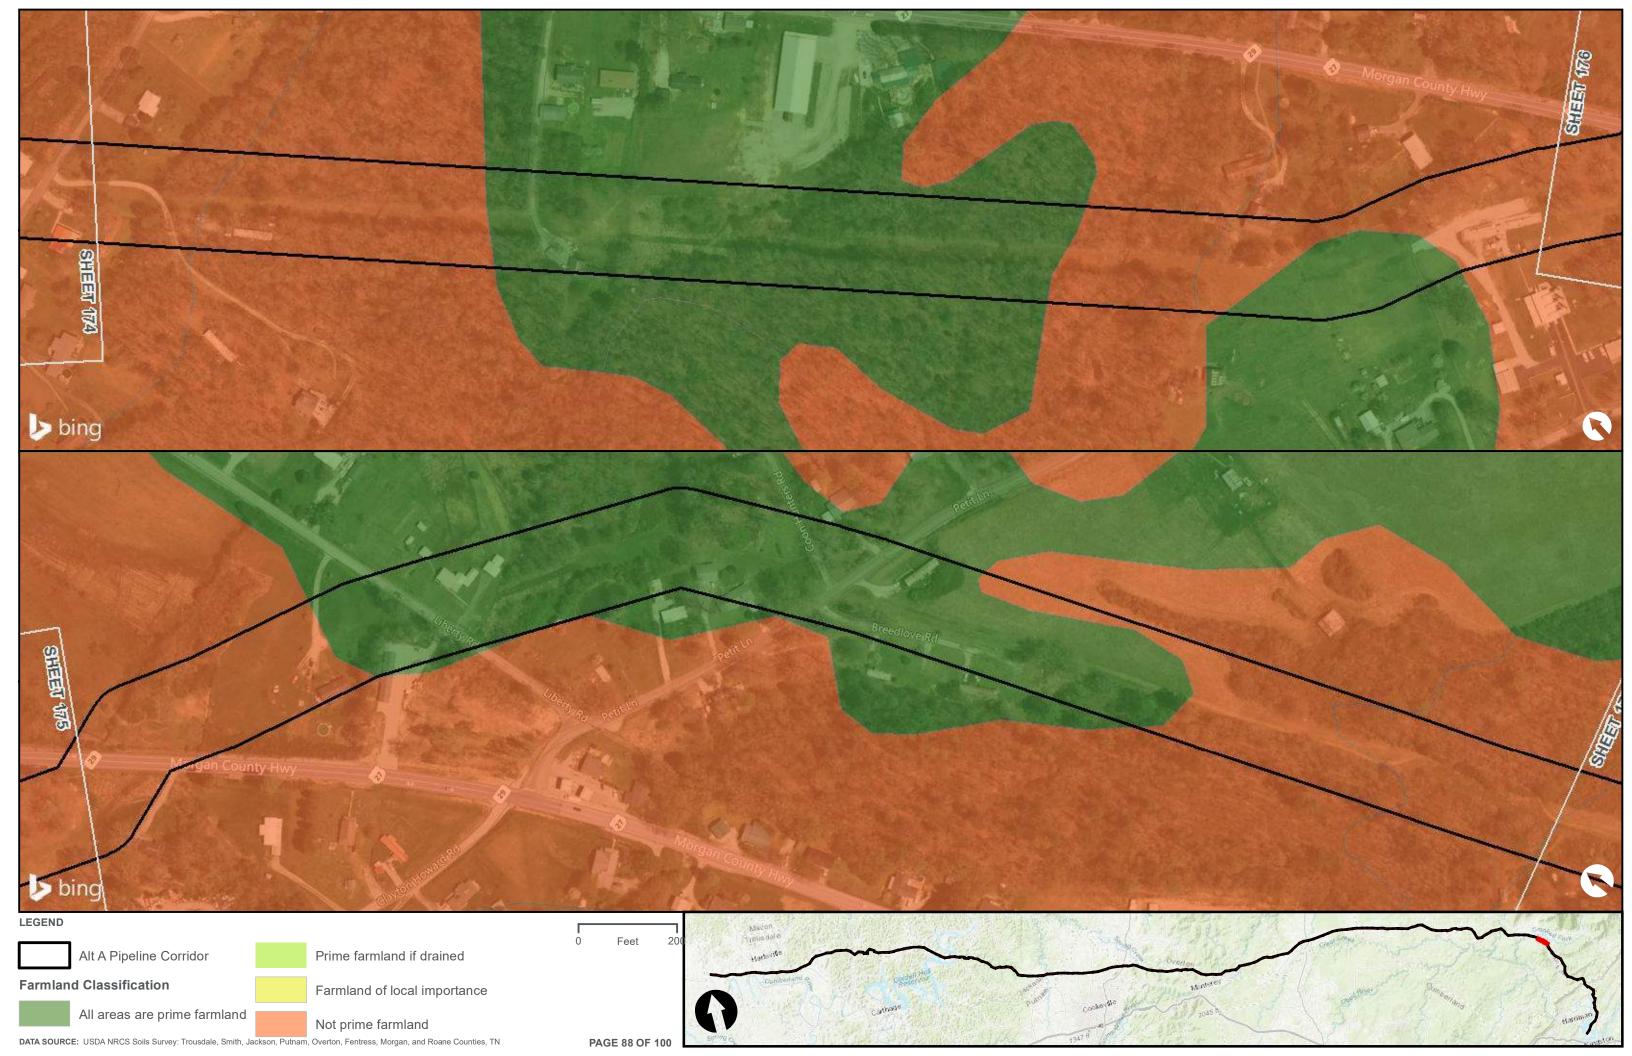

Appendix H.1 – Soils on the ETNG Pipeline

|                                 | Appendix H – Alternative A Pipeline Maps |
|---------------------------------|------------------------------------------|
|                                 |                                          |
|                                 |                                          |
|                                 |                                          |
|                                 |                                          |
|                                 |                                          |
|                                 |                                          |
|                                 |                                          |
|                                 |                                          |
|                                 |                                          |
|                                 |                                          |
|                                 |                                          |
|                                 |                                          |
|                                 |                                          |
| Appendix H.2 – Prime Farmland o | on the FTNG Pineline                     |
| Appoint A Time Tallinana C      | m and Emily in politic                   |
|                                 |                                          |
|                                 |                                          |
|                                 |                                          |
|                                 |                                          |
|                                 |                                          |
|                                 |                                          |
|                                 |                                          |
|                                 |                                          |
|                                 |                                          |
|                                 |                                          |
|                                 |                                          |
|                                 |                                          |
|                                 |                                          |