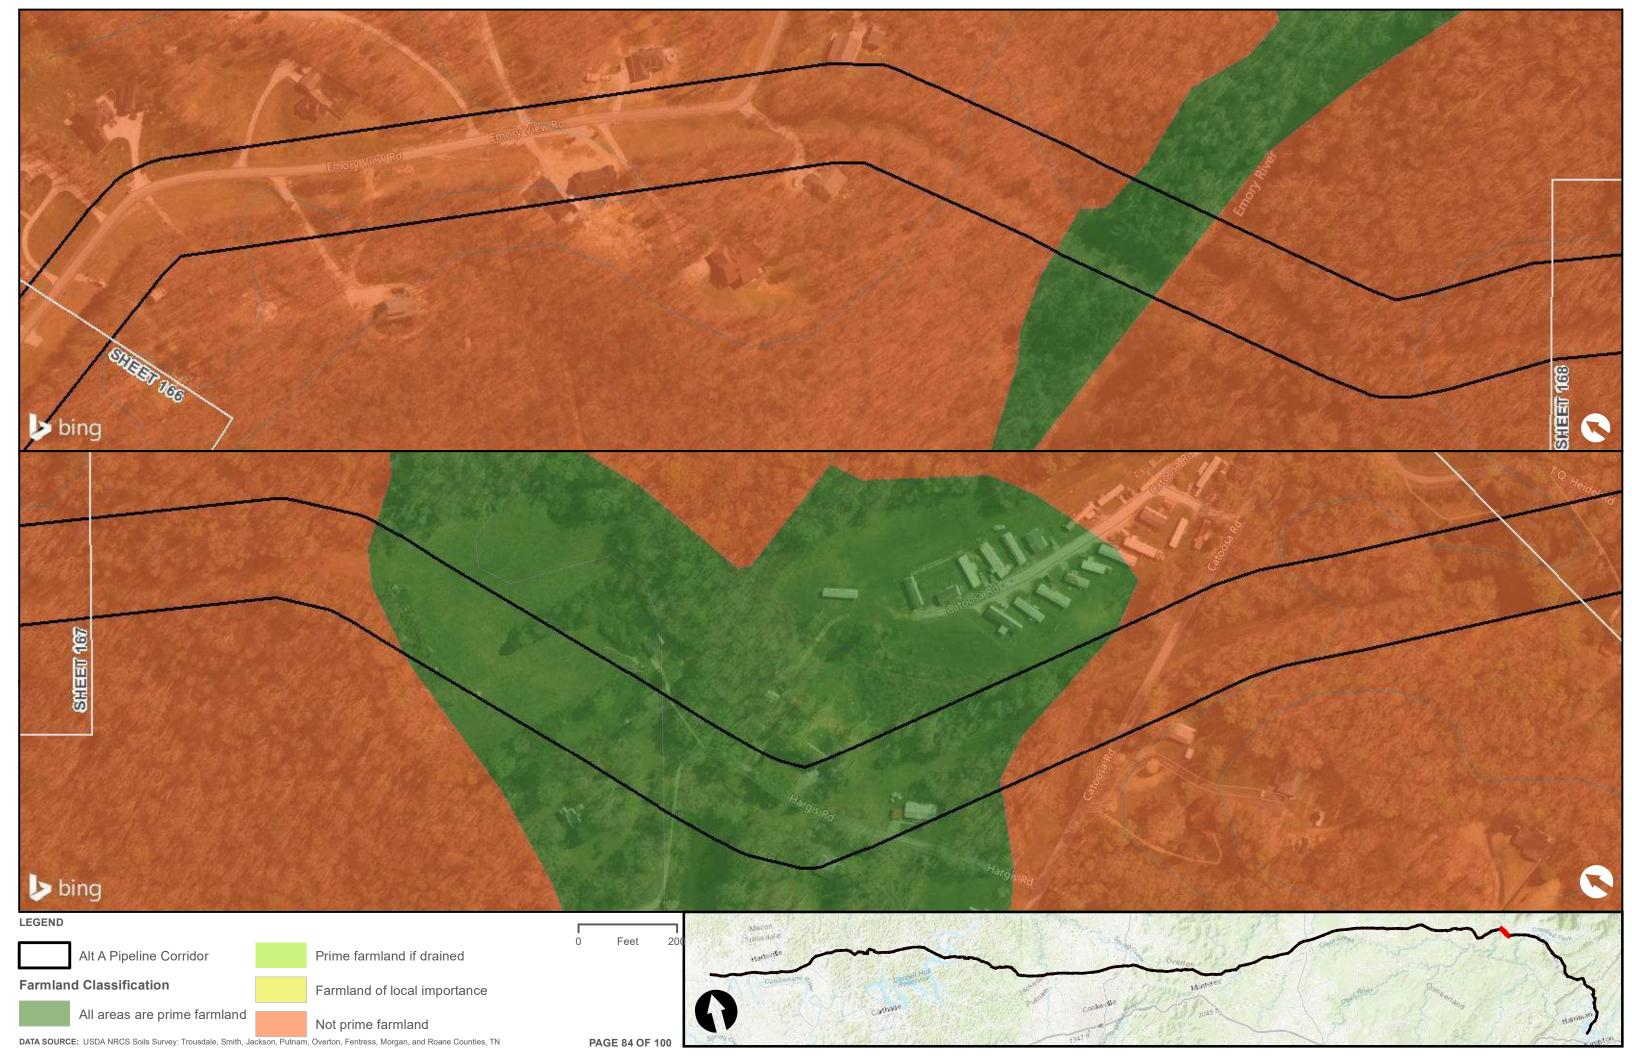

Appendix H.1 – Soils on the ETNG Pipeline

|                                 | Appendix H – Alternative A Pipeline Maps |
|---------------------------------|------------------------------------------|
|                                 |                                          |
|                                 |                                          |
|                                 |                                          |
|                                 |                                          |
|                                 |                                          |
|                                 |                                          |
|                                 |                                          |
|                                 |                                          |
|                                 |                                          |
|                                 |                                          |
|                                 |                                          |
|                                 |                                          |
|                                 |                                          |
| Appendix H.2 – Prime Farmland o | on the FTNG Pineline                     |
| Appoint A Time Tallinana C      | m and Emily in politic                   |
|                                 |                                          |
|                                 |                                          |
|                                 |                                          |
|                                 |                                          |
|                                 |                                          |
|                                 |                                          |
|                                 |                                          |
|                                 |                                          |
|                                 |                                          |
|                                 |                                          |
|                                 |                                          |
|                                 |                                          |
|                                 |                                          |