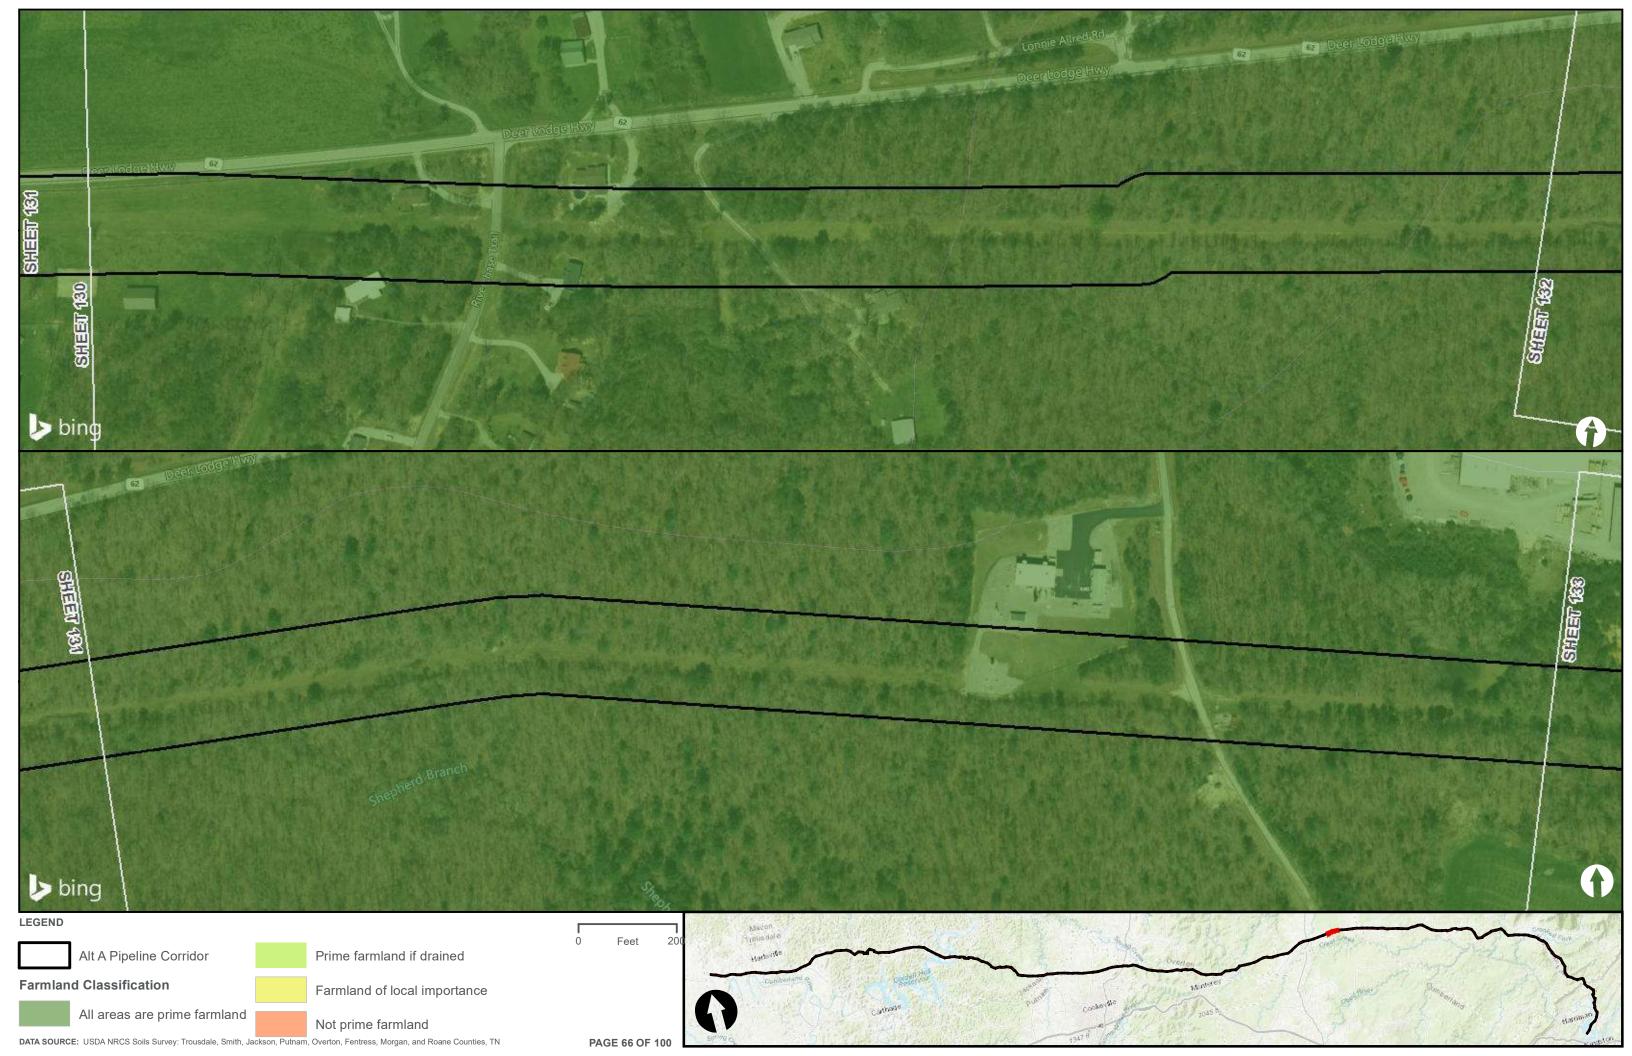

Appendix H.1 – Soils on the ETNG Pipeline

|                                 | Appendix H – Alternative A Pipeline Maps |
|---------------------------------|------------------------------------------|
|                                 |                                          |
|                                 |                                          |
|                                 |                                          |
|                                 |                                          |
|                                 |                                          |
|                                 |                                          |
|                                 |                                          |
|                                 |                                          |
|                                 |                                          |
|                                 |                                          |
|                                 |                                          |
|                                 |                                          |
|                                 |                                          |
| Appendix H.2 – Prime Farmland o | on the FTNG Pineline                     |
| Appoint A Time Tallinana C      | m and Emily in politic                   |
|                                 |                                          |
|                                 |                                          |
|                                 |                                          |
|                                 |                                          |
|                                 |                                          |
|                                 |                                          |
|                                 |                                          |
|                                 |                                          |
|                                 |                                          |
|                                 |                                          |
|                                 |                                          |
|                                 |                                          |
|                                 |                                          |