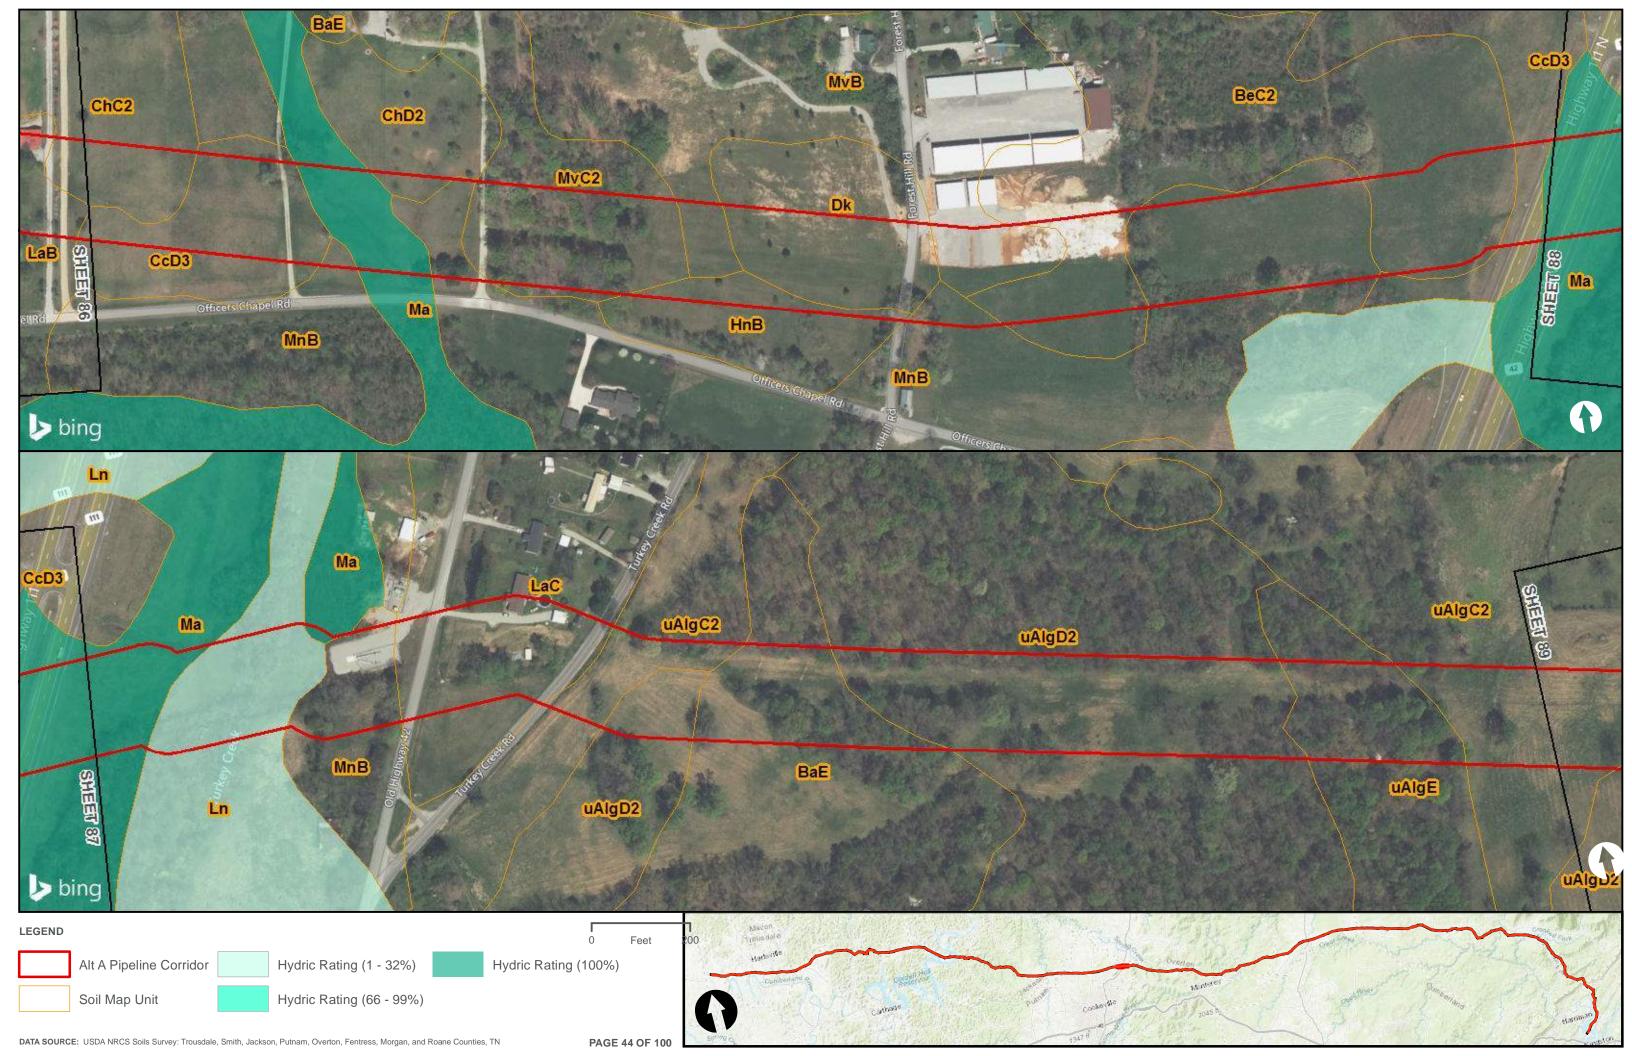

Appendix H.1 – Soils on the ETNG Pipeline

|                                 | Appendix H – Alternative A Pipeline Maps |
|---------------------------------|------------------------------------------|
|                                 |                                          |
|                                 |                                          |
|                                 |                                          |
|                                 |                                          |
|                                 |                                          |
|                                 |                                          |
|                                 |                                          |
|                                 |                                          |
|                                 |                                          |
|                                 |                                          |
|                                 |                                          |
|                                 |                                          |
|                                 |                                          |
| Appendix H.2 – Prime Farmland o | on the FTNG Pineline                     |
| Appoint A Time Tallinana C      | m and Emily in politic                   |
|                                 |                                          |
|                                 |                                          |
|                                 |                                          |
|                                 |                                          |
|                                 |                                          |
|                                 |                                          |
|                                 |                                          |
|                                 |                                          |
|                                 |                                          |
|                                 |                                          |
|                                 |                                          |
|                                 |                                          |
|                                 |                                          |