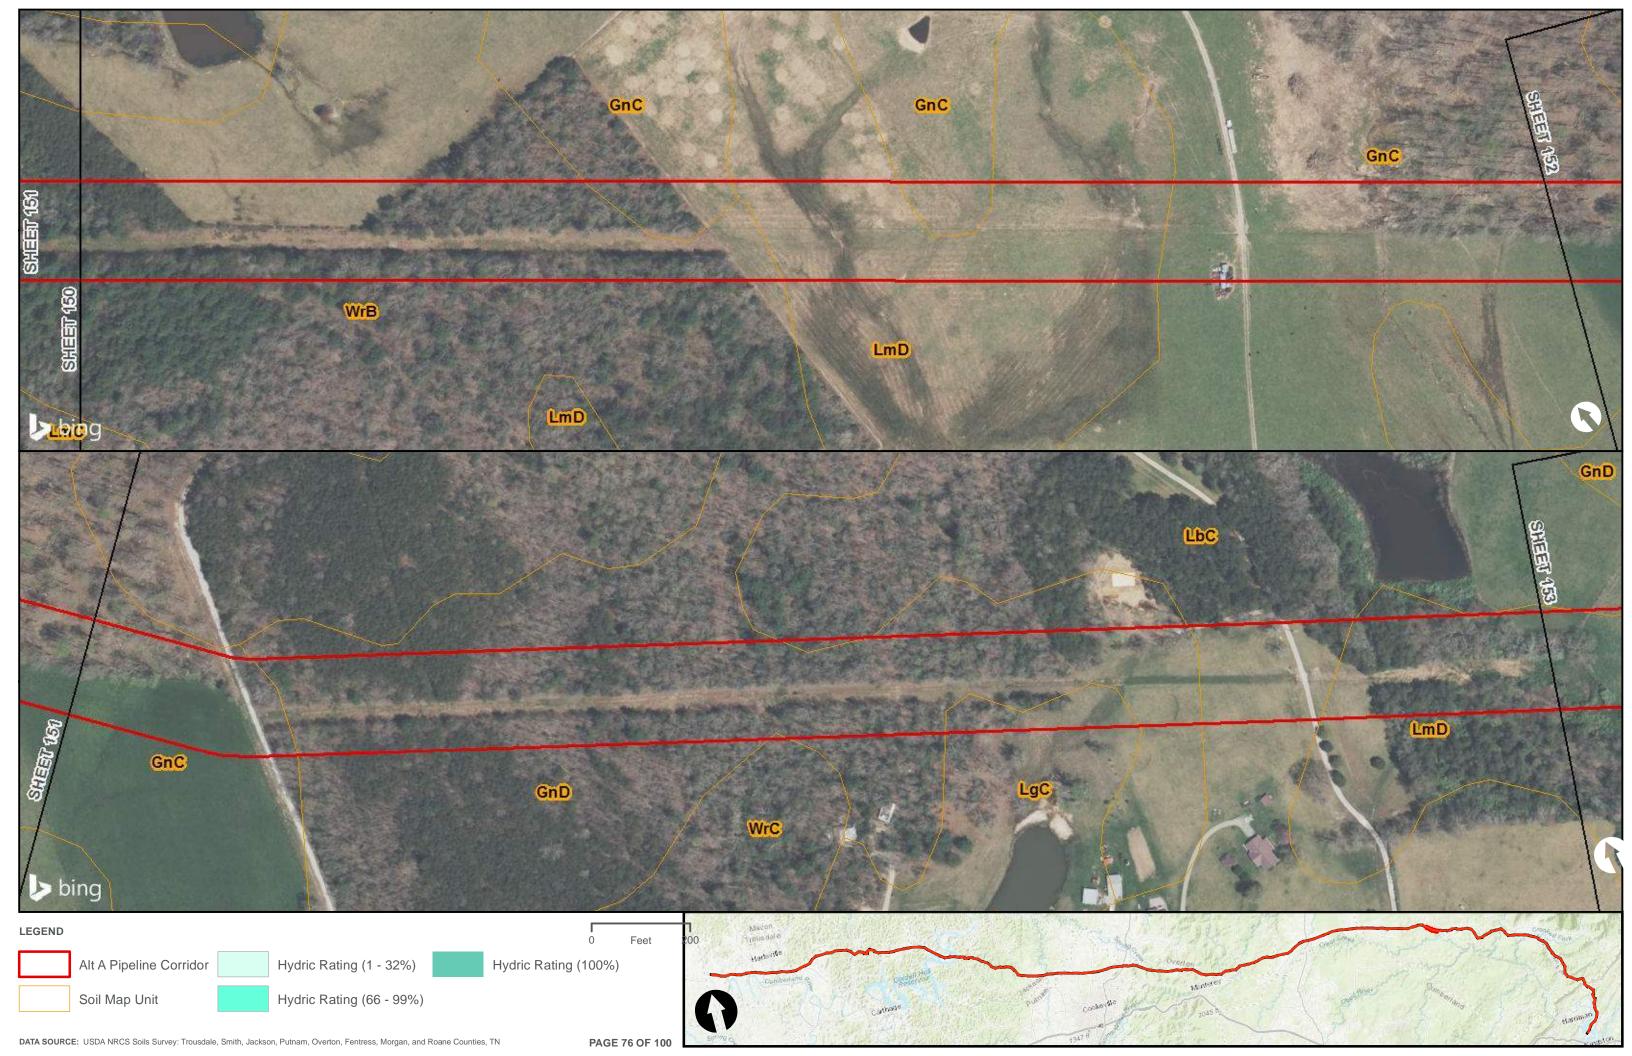

Appendix H.1 – Soils on the ETNG Pipeline

|                                 | Appendix H – Alternative A Pipeline Maps |
|---------------------------------|------------------------------------------|
|                                 |                                          |
|                                 |                                          |
|                                 |                                          |
|                                 |                                          |
|                                 |                                          |
|                                 |                                          |
|                                 |                                          |
|                                 |                                          |
|                                 |                                          |
|                                 |                                          |
|                                 |                                          |
|                                 |                                          |
|                                 |                                          |
| Appendix H.2 – Prime Farmland o | on the FTNG Pineline                     |
| Appoint A Time Tallinana C      | m and Emily in politic                   |
|                                 |                                          |
|                                 |                                          |
|                                 |                                          |
|                                 |                                          |
|                                 |                                          |
|                                 |                                          |
|                                 |                                          |
|                                 |                                          |
|                                 |                                          |
|                                 |                                          |
|                                 |                                          |
|                                 |                                          |
|                                 |                                          |