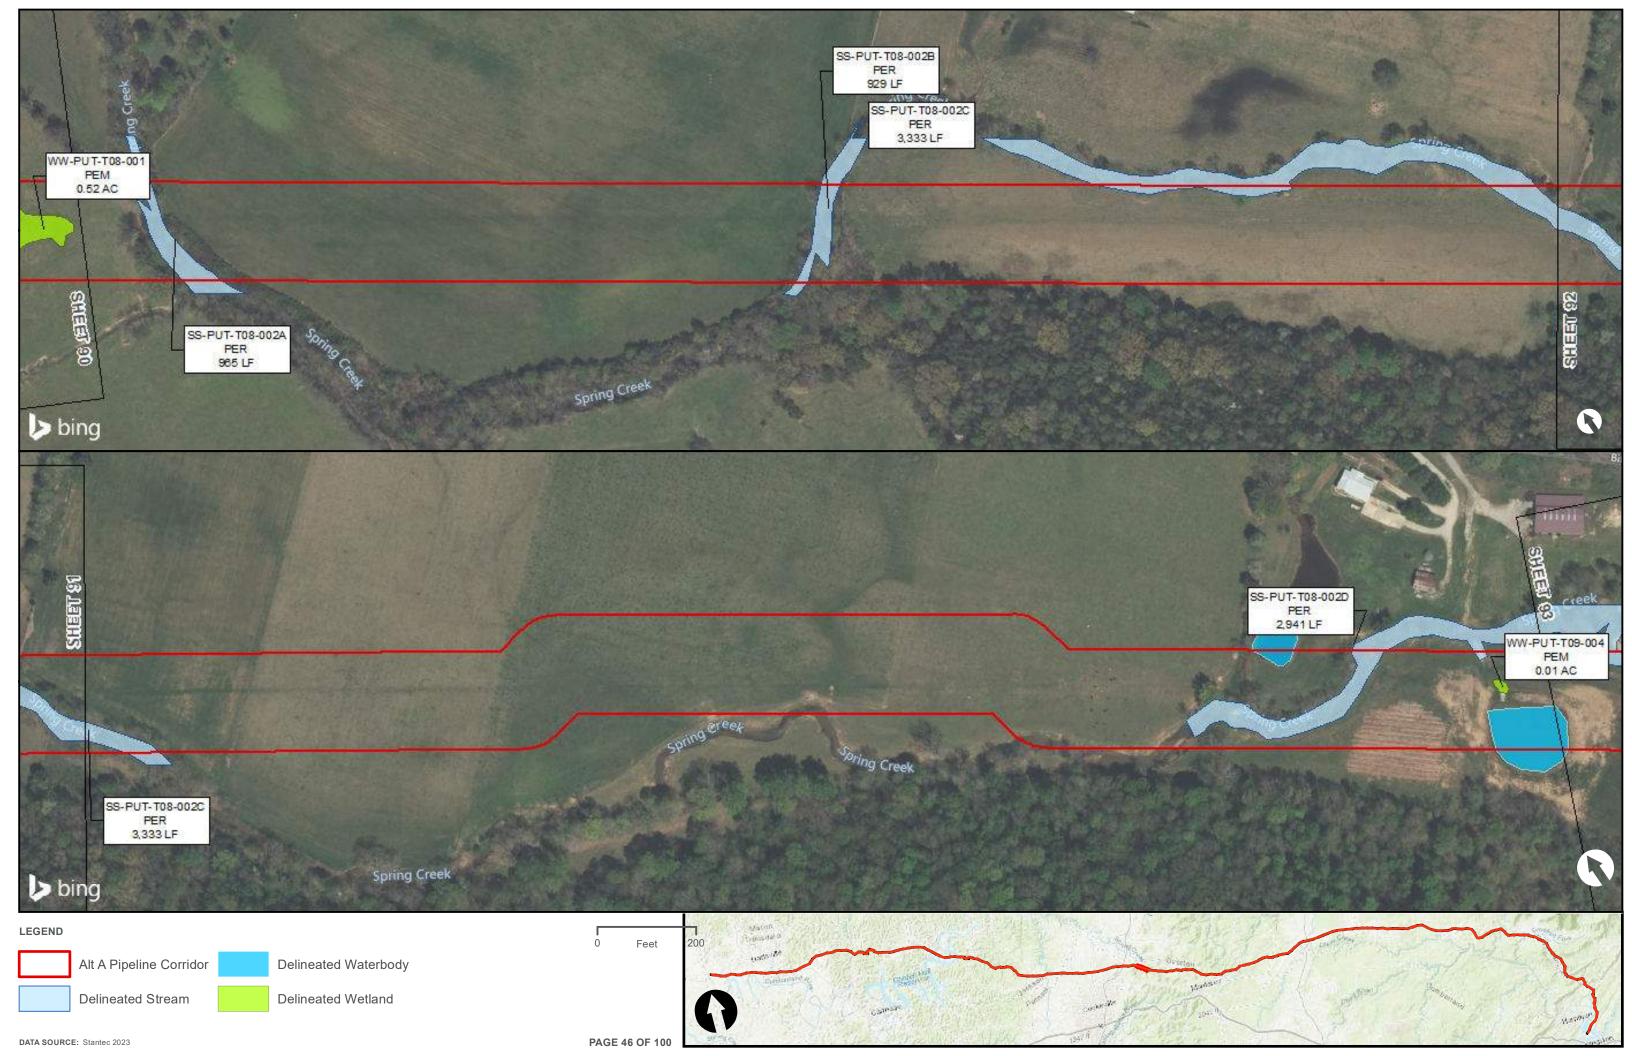

|                                         | Appendix H – Alternative A Pipeline Maps |
|-----------------------------------------|------------------------------------------|
|                                         |                                          |
|                                         |                                          |
|                                         |                                          |
|                                         |                                          |
|                                         |                                          |
|                                         |                                          |
|                                         |                                          |
|                                         |                                          |
|                                         |                                          |
|                                         |                                          |
|                                         |                                          |
| Appendix H.4 – Surface Waters identifie | ed within the ETNG Pipeline              |
|                                         |                                          |
|                                         |                                          |
|                                         |                                          |
|                                         |                                          |
|                                         |                                          |
|                                         |                                          |
|                                         |                                          |
|                                         |                                          |
|                                         |                                          |
|                                         |                                          |
|                                         |                                          |
|                                         |                                          |
|                                         |                                          |
|                                         |                                          |