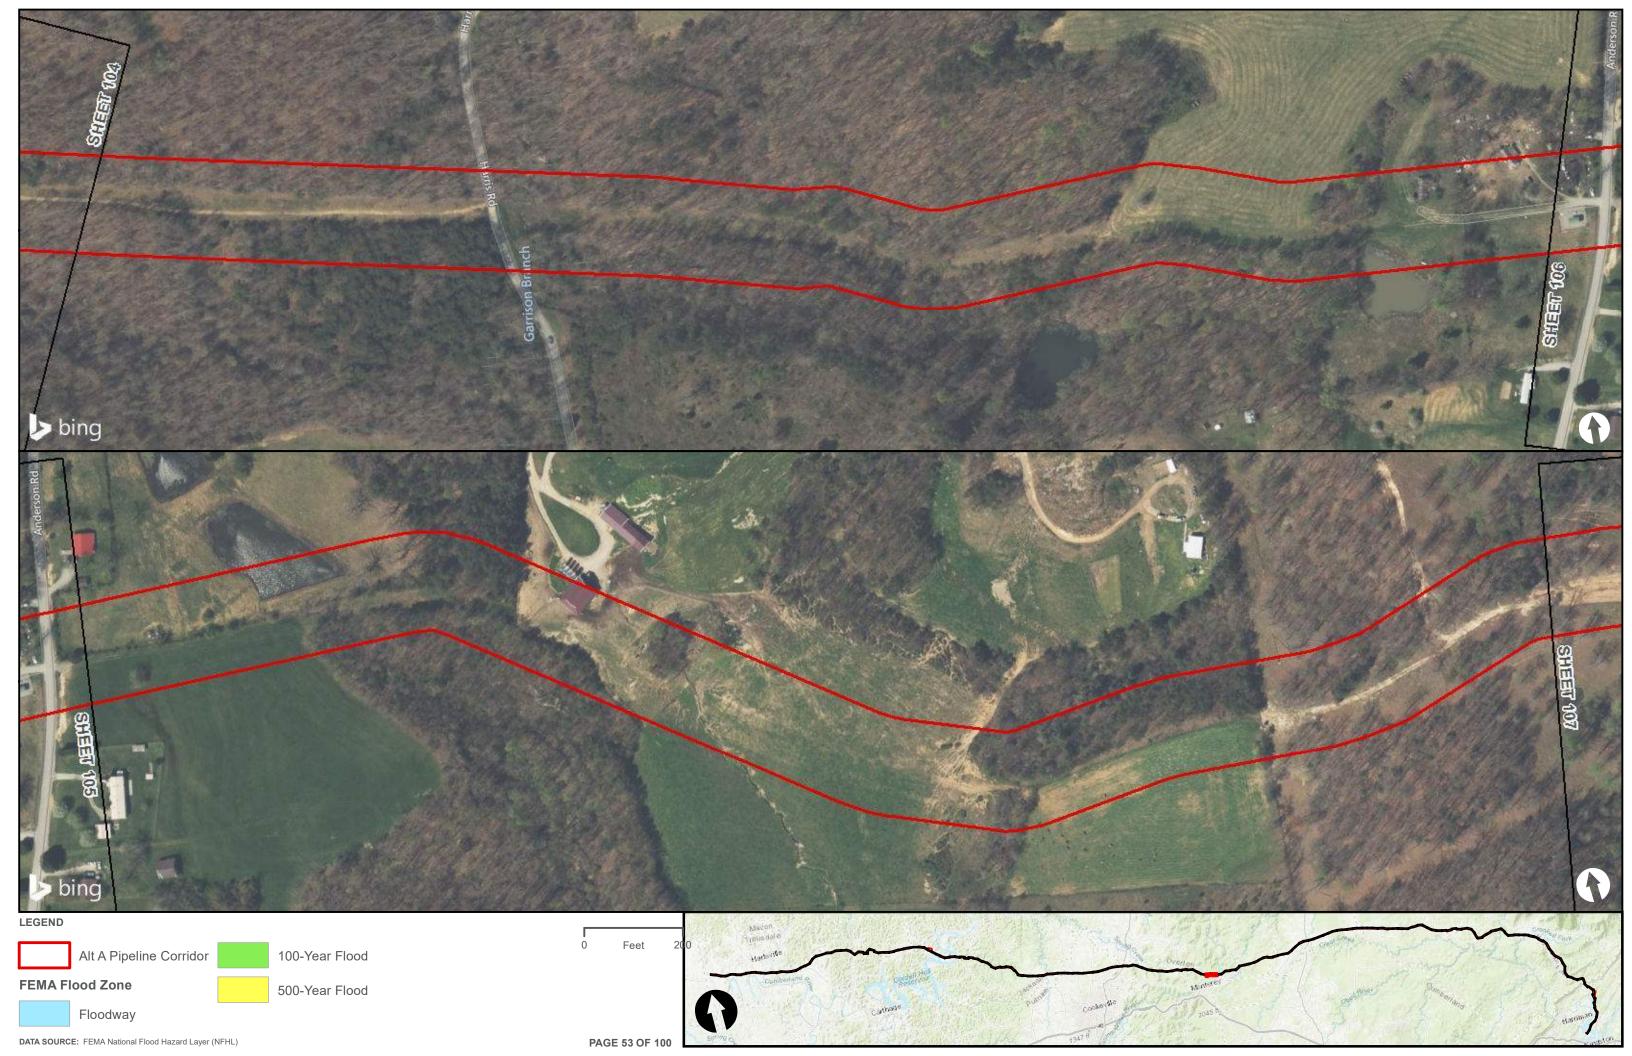

|                                        | Appendix H – Alternative A Pipeline Maps |
|----------------------------------------|------------------------------------------|
|                                        |                                          |
|                                        |                                          |
|                                        |                                          |
|                                        |                                          |
|                                        |                                          |
|                                        |                                          |
|                                        |                                          |
|                                        |                                          |
| Appendix H.3 – Flood Zones in the vici | nity of the ETNG Pipeline                |
|                                        |                                          |
|                                        |                                          |
|                                        |                                          |
|                                        |                                          |
|                                        |                                          |
|                                        |                                          |
|                                        |                                          |
|                                        |                                          |
|                                        |                                          |