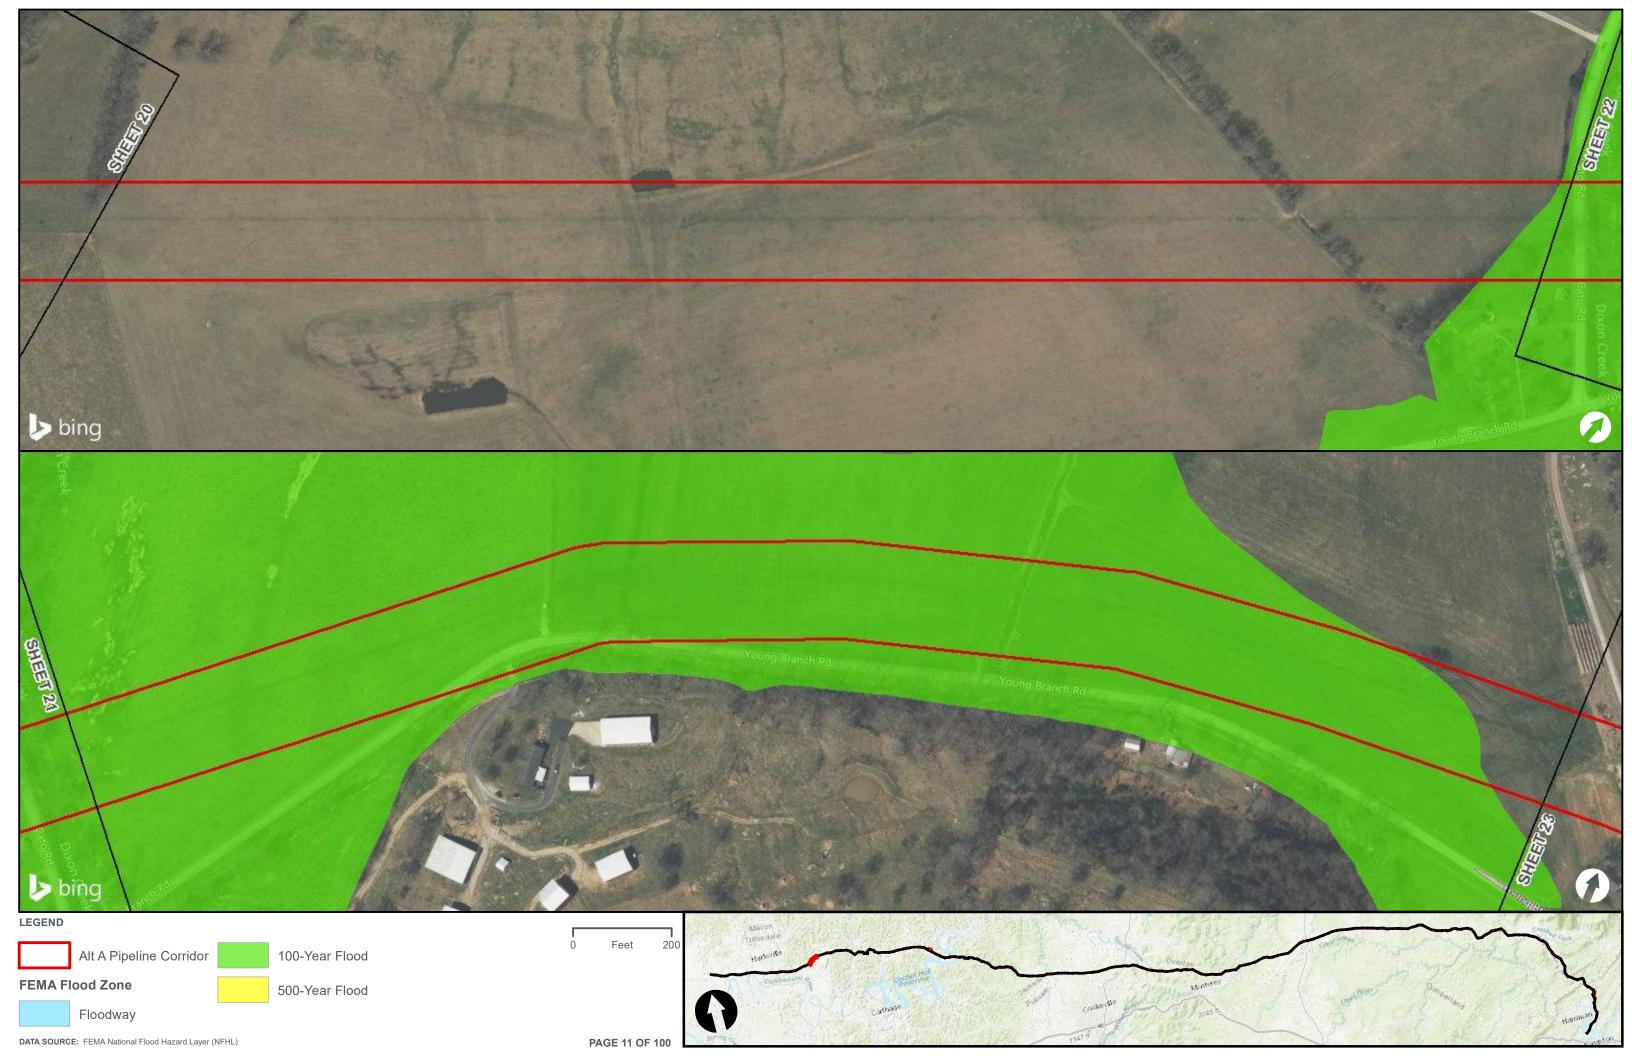

|                                        | Appendix H – Alternative A Pipeline Maps |
|----------------------------------------|------------------------------------------|
|                                        |                                          |
|                                        |                                          |
|                                        |                                          |
|                                        |                                          |
|                                        |                                          |
|                                        |                                          |
|                                        |                                          |
|                                        |                                          |
| Appendix H.3 – Flood Zones in the vici | nity of the ETNG Pipeline                |
|                                        |                                          |
|                                        |                                          |
|                                        |                                          |
|                                        |                                          |
|                                        |                                          |
|                                        |                                          |
|                                        |                                          |
|                                        |                                          |
|                                        |                                          |