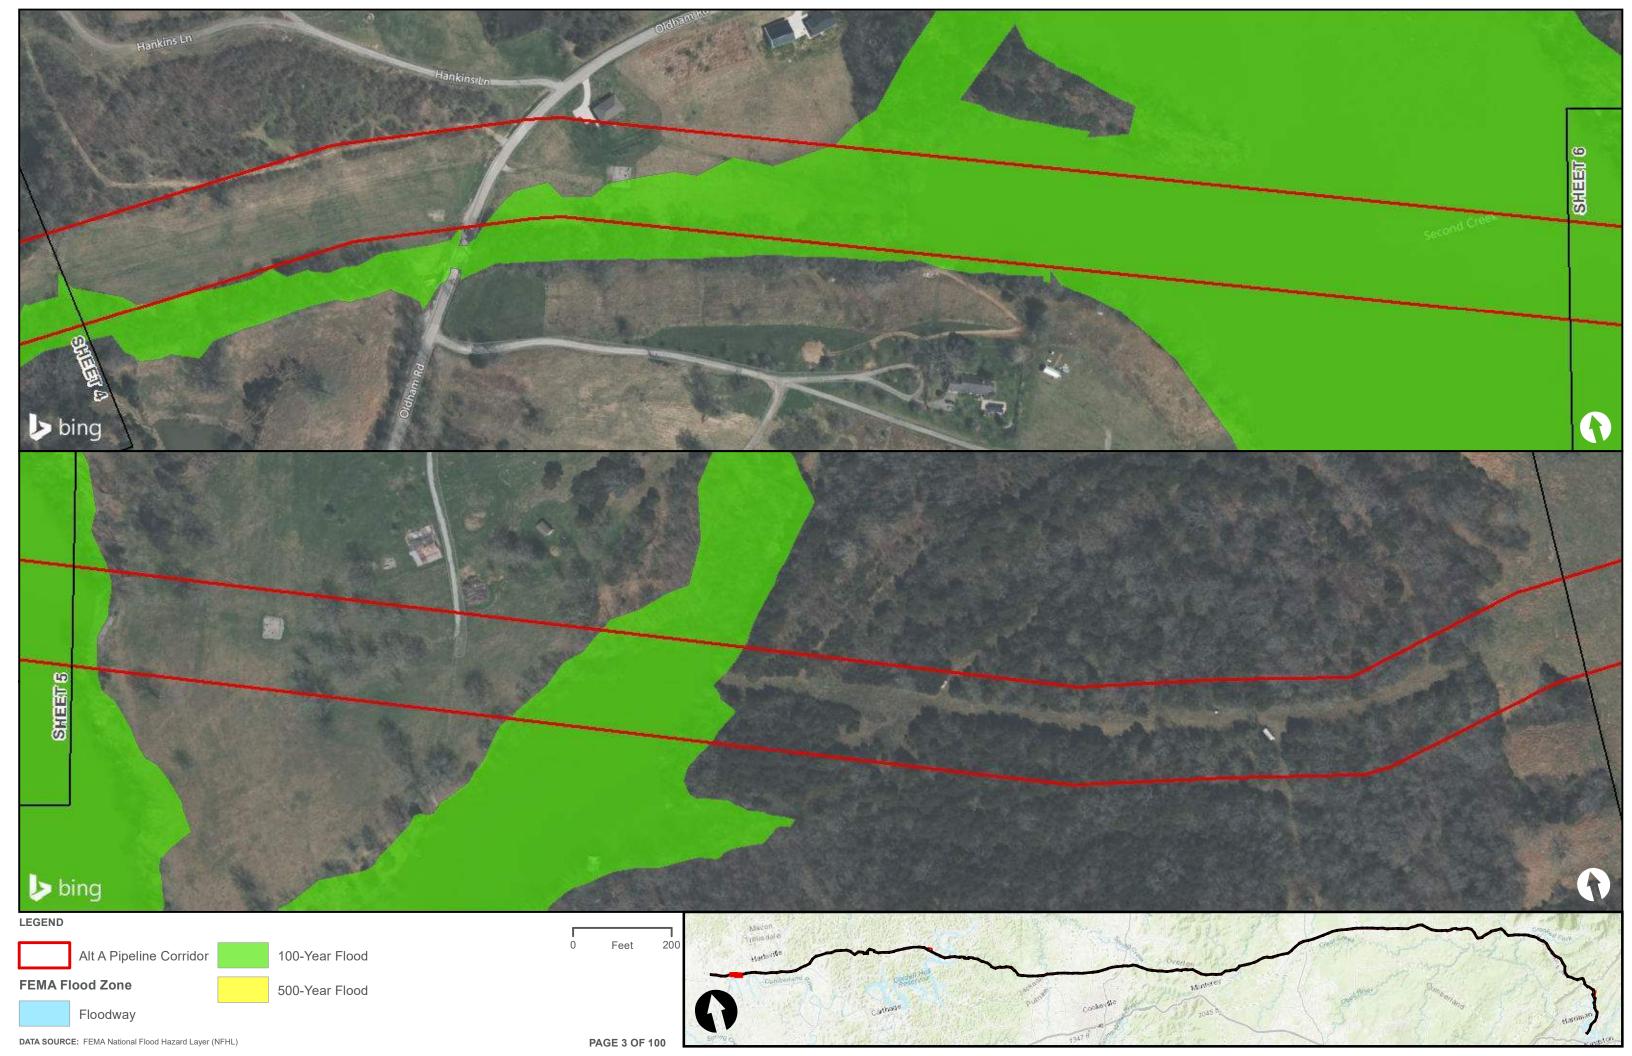

|                                        | Appendix H – Alternative A Pipeline Maps |
|----------------------------------------|------------------------------------------|
|                                        |                                          |
|                                        |                                          |
|                                        |                                          |
|                                        |                                          |
|                                        |                                          |
|                                        |                                          |
|                                        |                                          |
|                                        |                                          |
| Appendix H.3 – Flood Zones in the vici | nity of the ETNG Pipeline                |
|                                        |                                          |
|                                        |                                          |
|                                        |                                          |
|                                        |                                          |
|                                        |                                          |
|                                        |                                          |
|                                        |                                          |
|                                        |                                          |
|                                        |                                          |