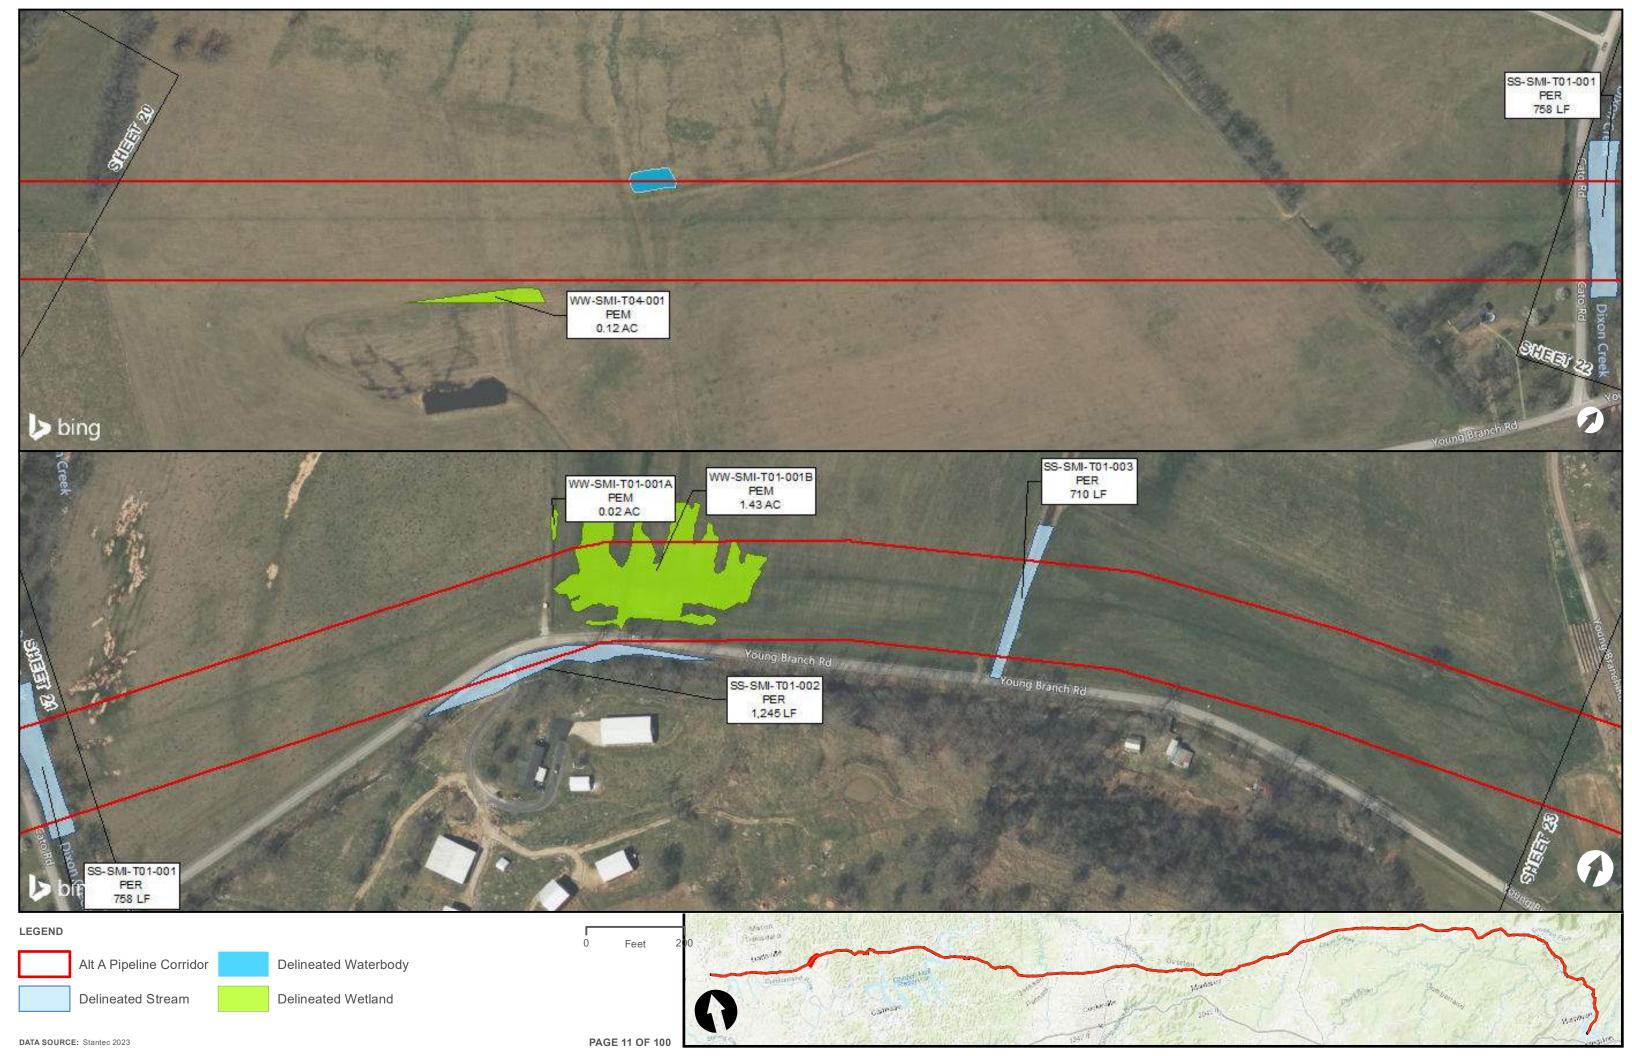

|                                         | Appendix H – Alternative A Pipeline Maps |
|-----------------------------------------|------------------------------------------|
|                                         |                                          |
|                                         |                                          |
|                                         |                                          |
|                                         |                                          |
|                                         |                                          |
|                                         |                                          |
|                                         |                                          |
|                                         |                                          |
|                                         |                                          |
|                                         |                                          |
|                                         |                                          |
| Appendix H.4 – Surface Waters identifie | ed within the ETNG Pipeline              |
|                                         |                                          |
|                                         |                                          |
|                                         |                                          |
|                                         |                                          |
|                                         |                                          |
|                                         |                                          |
|                                         |                                          |
|                                         |                                          |
|                                         |                                          |
|                                         |                                          |
|                                         |                                          |
|                                         |                                          |
|                                         |                                          |
|                                         |                                          |