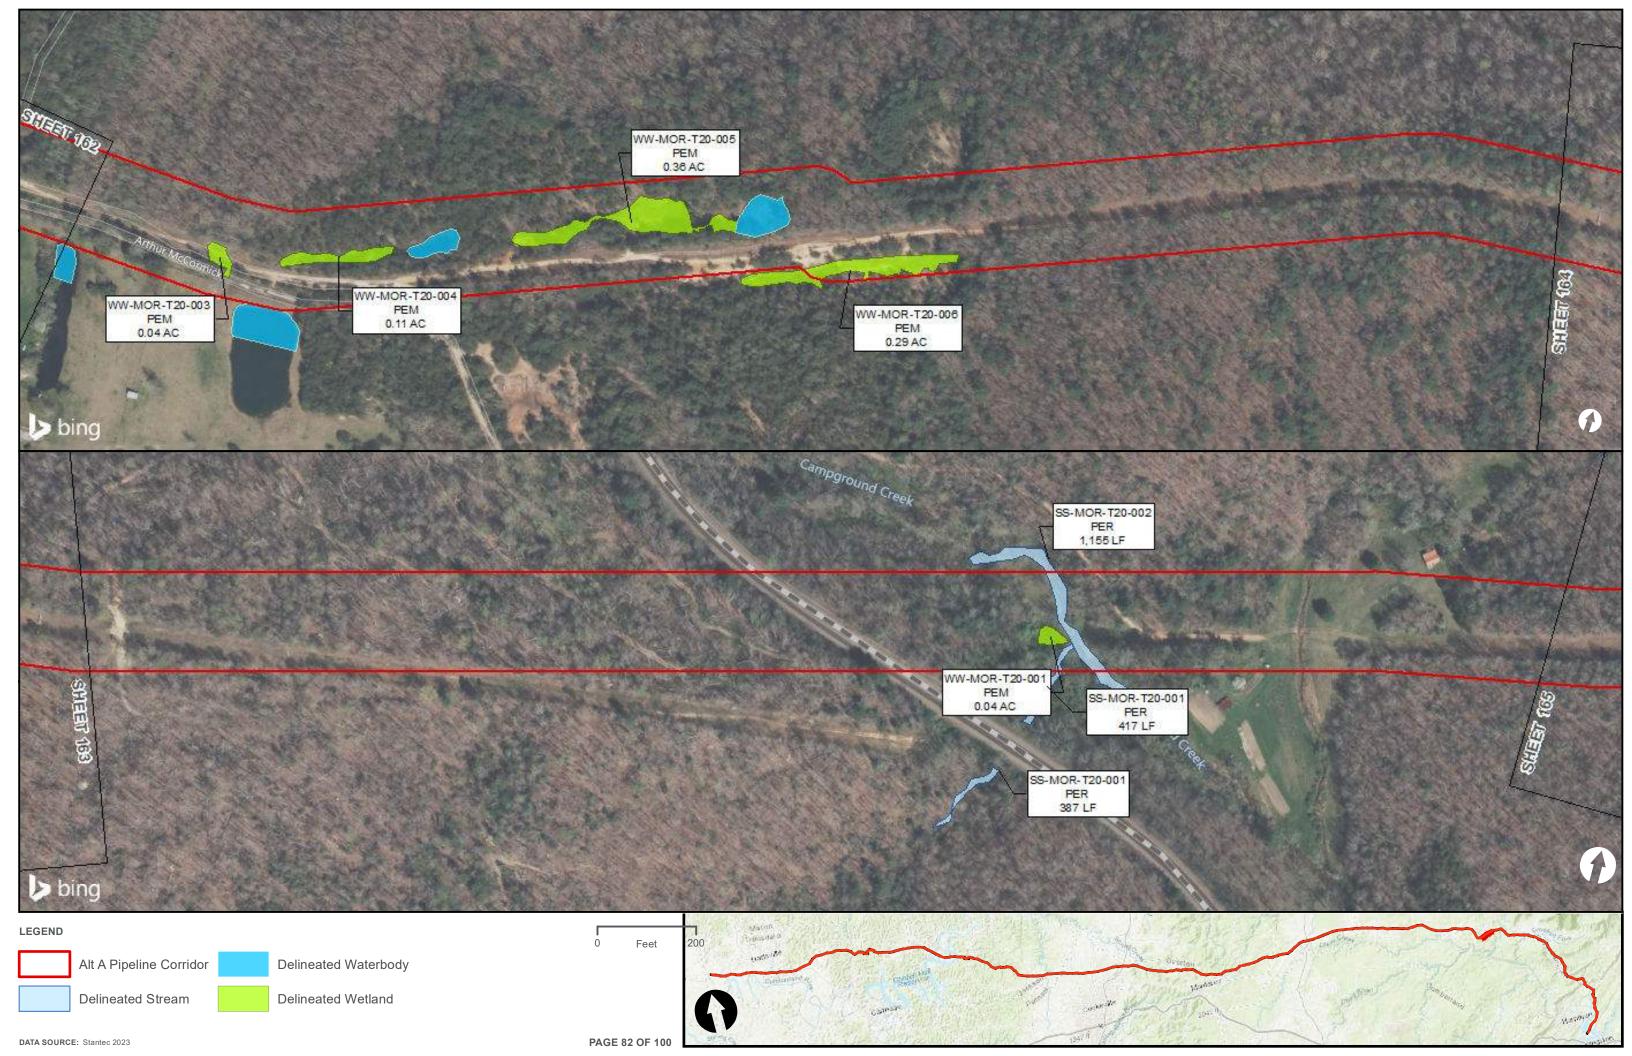

|                                         | Appendix H – Alternative A Pipeline Maps |
|-----------------------------------------|------------------------------------------|
|                                         |                                          |
|                                         |                                          |
|                                         |                                          |
|                                         |                                          |
|                                         |                                          |
|                                         |                                          |
|                                         |                                          |
|                                         |                                          |
|                                         |                                          |
|                                         |                                          |
|                                         |                                          |
| Appendix H.4 – Surface Waters identifie | ed within the ETNG Pipeline              |
|                                         |                                          |
|                                         |                                          |
|                                         |                                          |
|                                         |                                          |
|                                         |                                          |
|                                         |                                          |
|                                         |                                          |
|                                         |                                          |
|                                         |                                          |
|                                         |                                          |
|                                         |                                          |
|                                         |                                          |
|                                         |                                          |
|                                         |                                          |