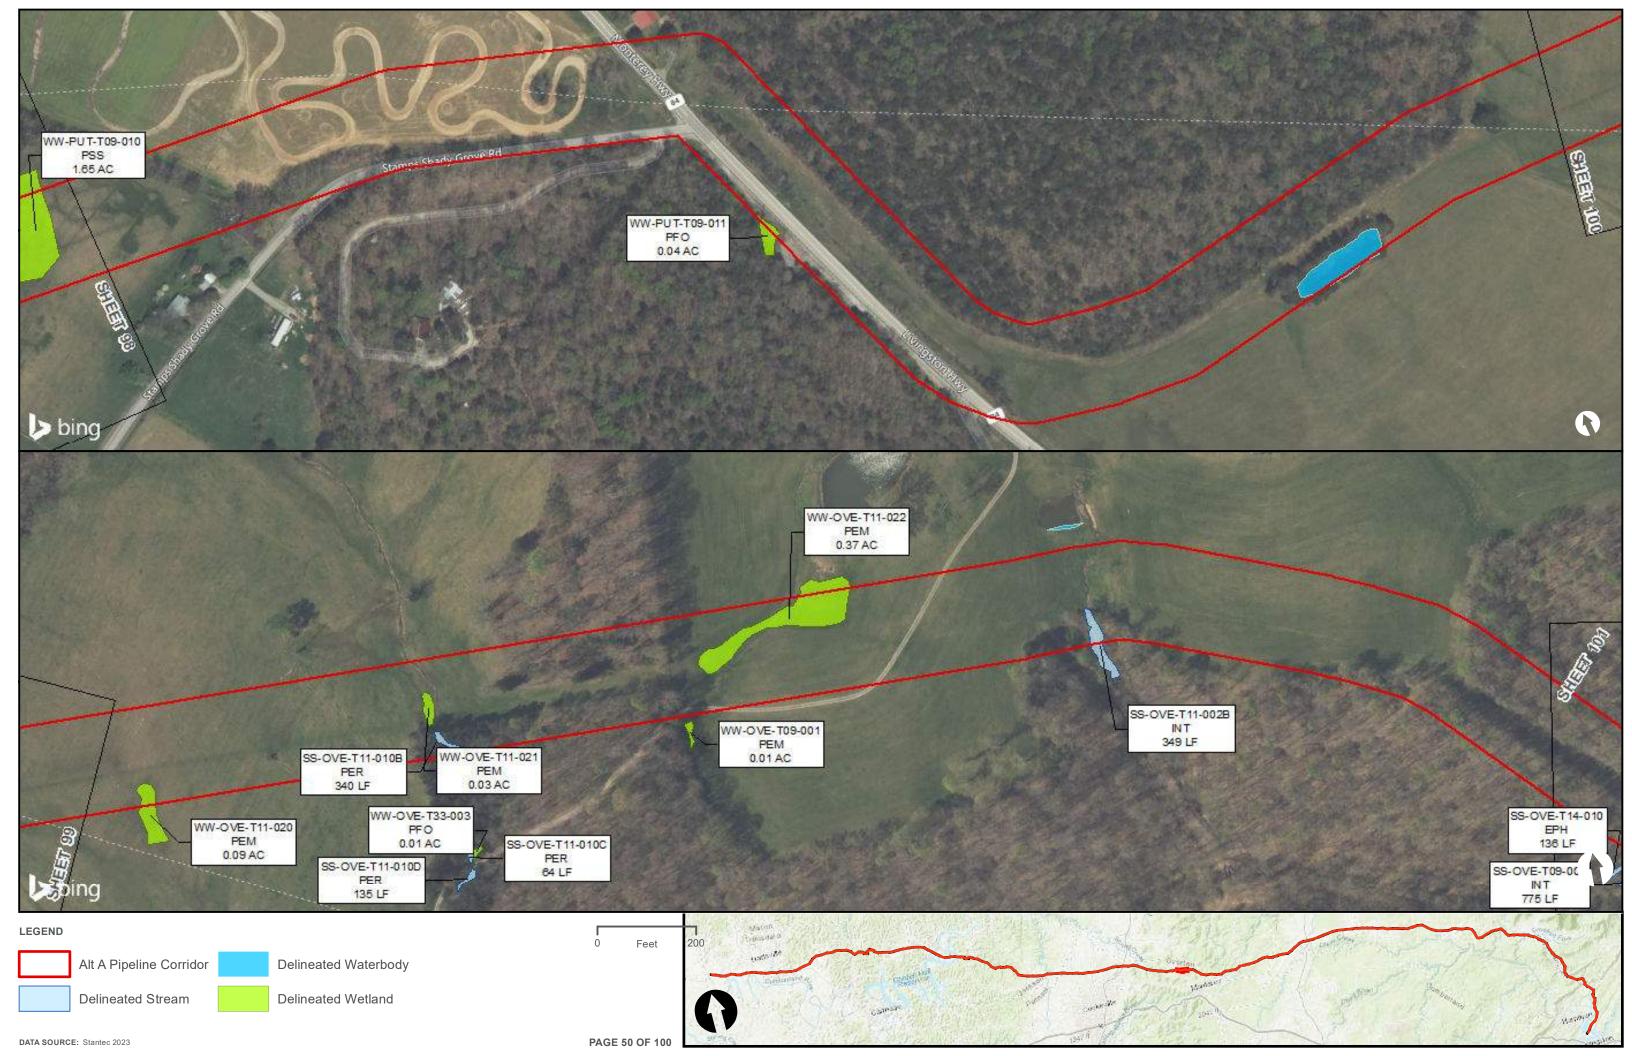

|                                         | Appendix H – Alternative A Pipeline Maps |
|-----------------------------------------|------------------------------------------|
|                                         |                                          |
|                                         |                                          |
|                                         |                                          |
|                                         |                                          |
|                                         |                                          |
|                                         |                                          |
|                                         |                                          |
|                                         |                                          |
|                                         |                                          |
|                                         |                                          |
|                                         |                                          |
| Appendix H.4 – Surface Waters identifie | ed within the ETNG Pipeline              |
|                                         |                                          |
|                                         |                                          |
|                                         |                                          |
|                                         |                                          |
|                                         |                                          |
|                                         |                                          |
|                                         |                                          |
|                                         |                                          |
|                                         |                                          |
|                                         |                                          |
|                                         |                                          |
|                                         |                                          |
|                                         |                                          |
|                                         |                                          |