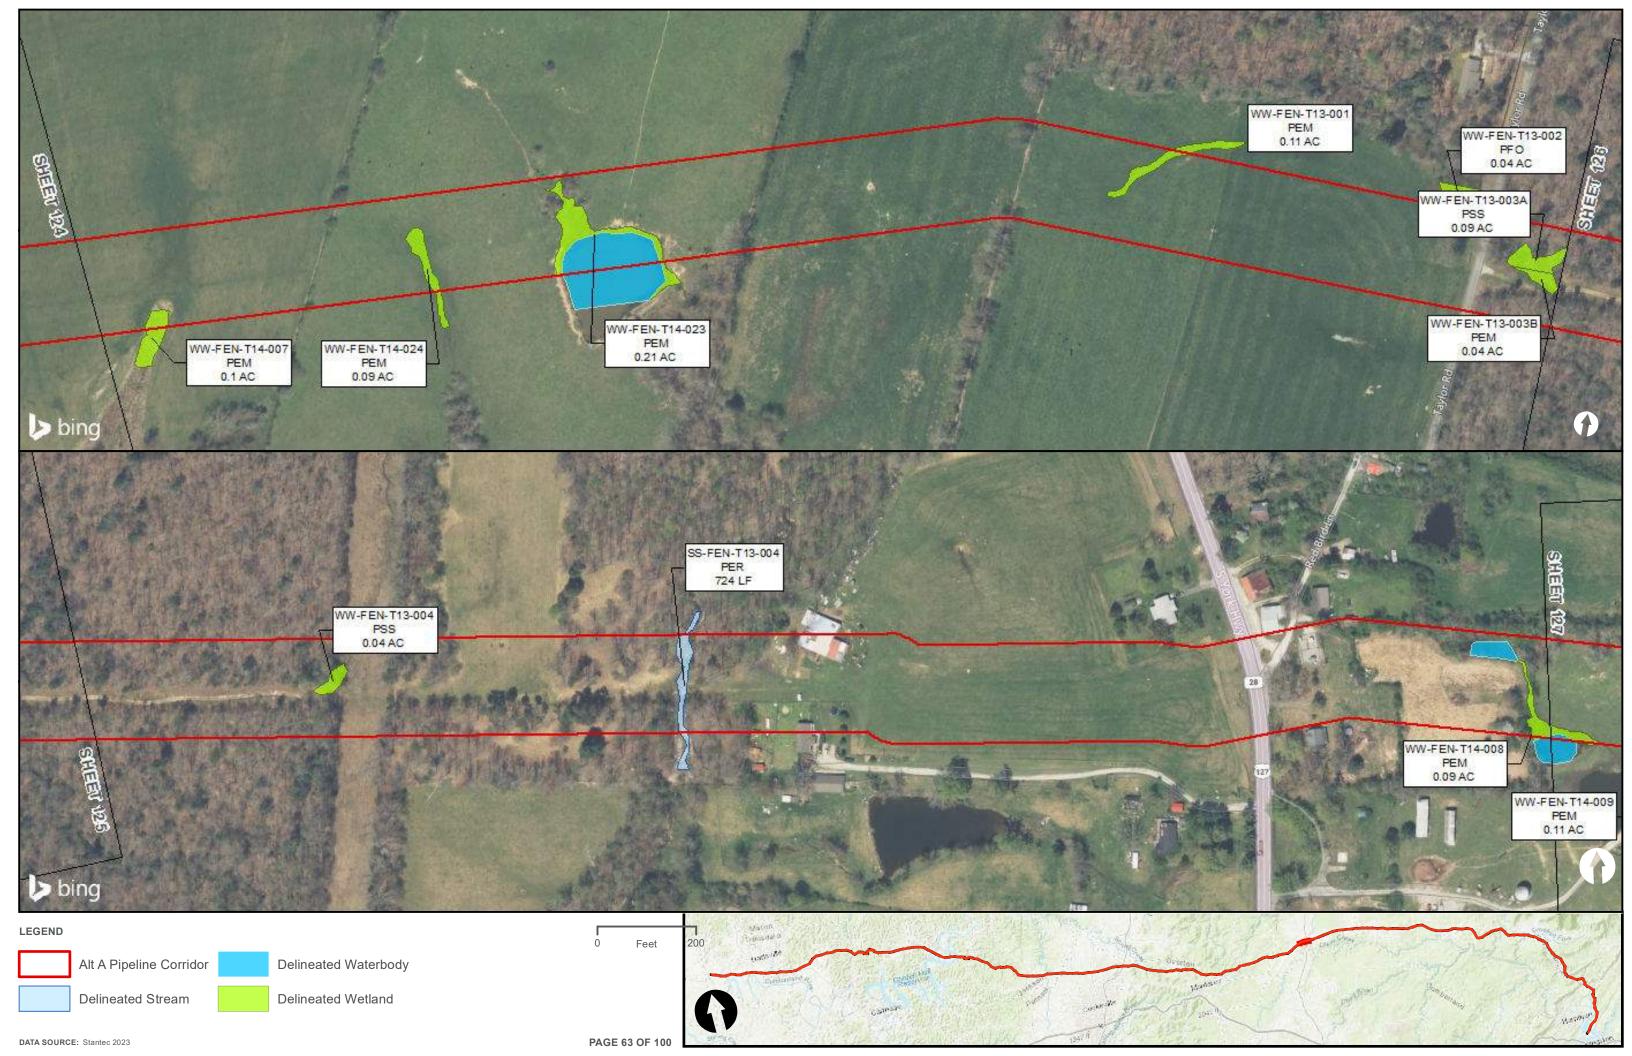

|                                         | Appendix H – Alternative A Pipeline Maps |
|-----------------------------------------|------------------------------------------|
|                                         |                                          |
|                                         |                                          |
|                                         |                                          |
|                                         |                                          |
|                                         |                                          |
|                                         |                                          |
|                                         |                                          |
|                                         |                                          |
|                                         |                                          |
|                                         |                                          |
|                                         |                                          |
| Appendix H.4 – Surface Waters identifie | ed within the ETNG Pipeline              |
|                                         |                                          |
|                                         |                                          |
|                                         |                                          |
|                                         |                                          |
|                                         |                                          |
|                                         |                                          |
|                                         |                                          |
|                                         |                                          |
|                                         |                                          |
|                                         |                                          |
|                                         |                                          |
|                                         |                                          |
|                                         |                                          |
|                                         |                                          |