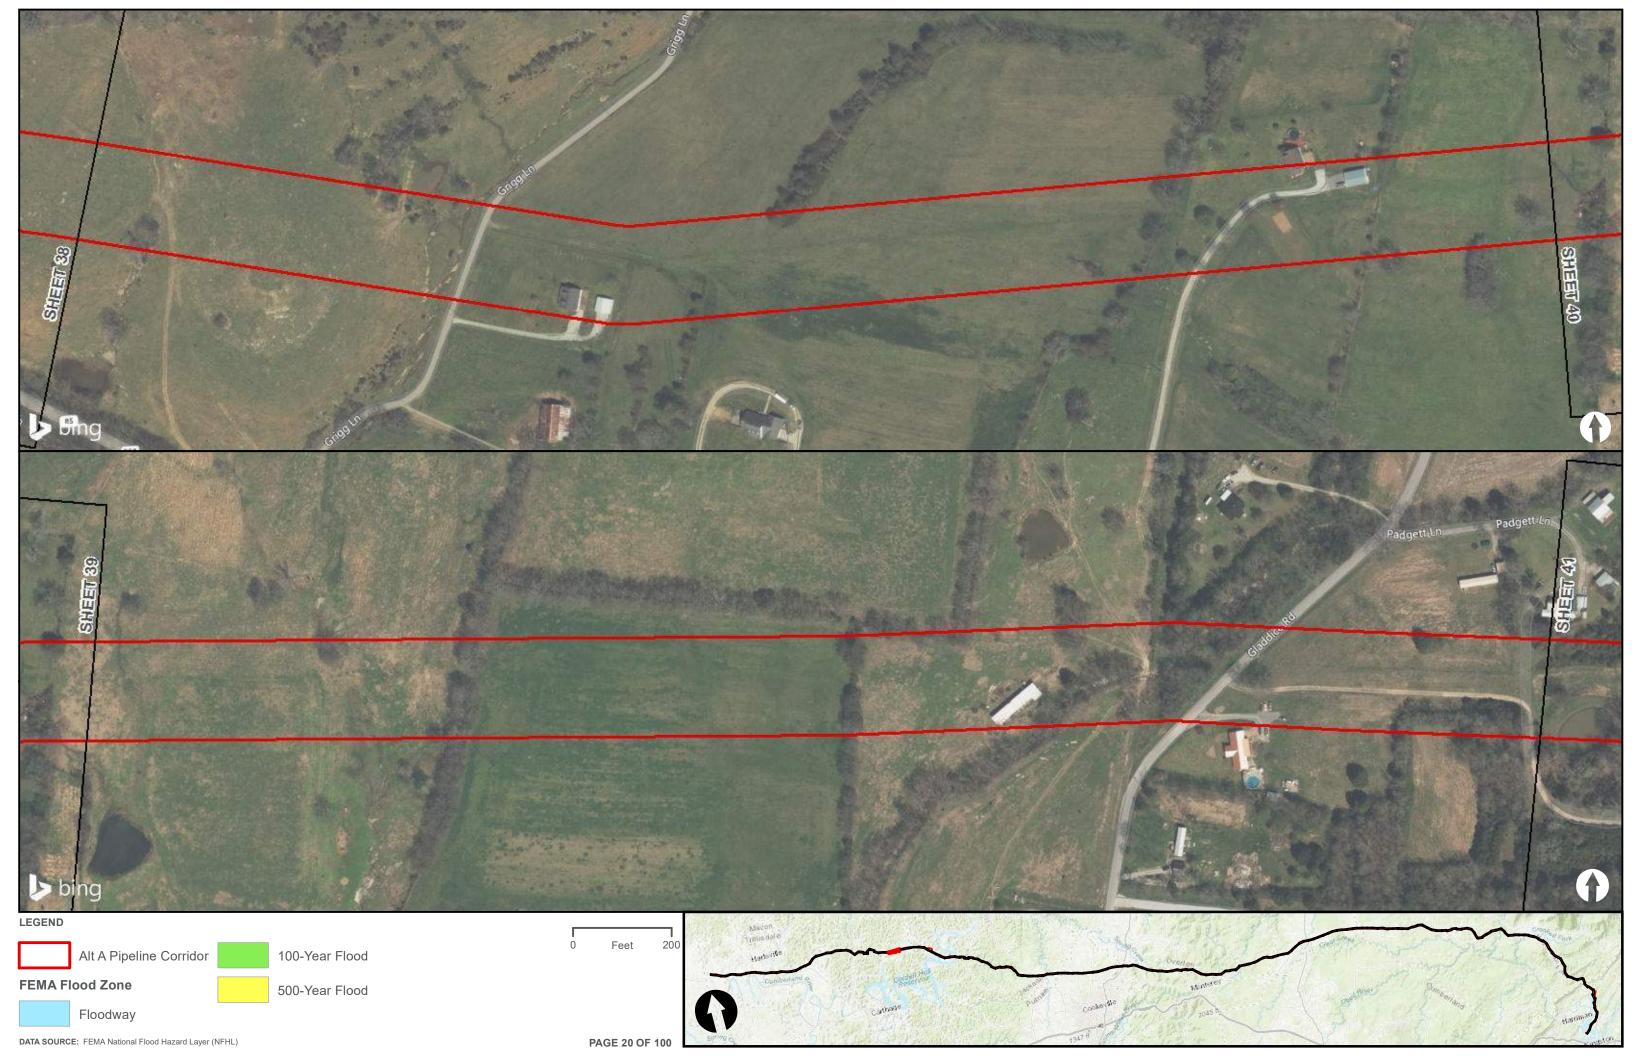

|                                        | Appendix H – Alternative A Pipeline Maps |
|----------------------------------------|------------------------------------------|
|                                        |                                          |
|                                        |                                          |
|                                        |                                          |
|                                        |                                          |
|                                        |                                          |
|                                        |                                          |
|                                        |                                          |
|                                        |                                          |
| Appendix H.3 – Flood Zones in the vici | nity of the ETNG Pipeline                |
|                                        |                                          |
|                                        |                                          |
|                                        |                                          |
|                                        |                                          |
|                                        |                                          |
|                                        |                                          |
|                                        |                                          |
|                                        |                                          |
|                                        |                                          |