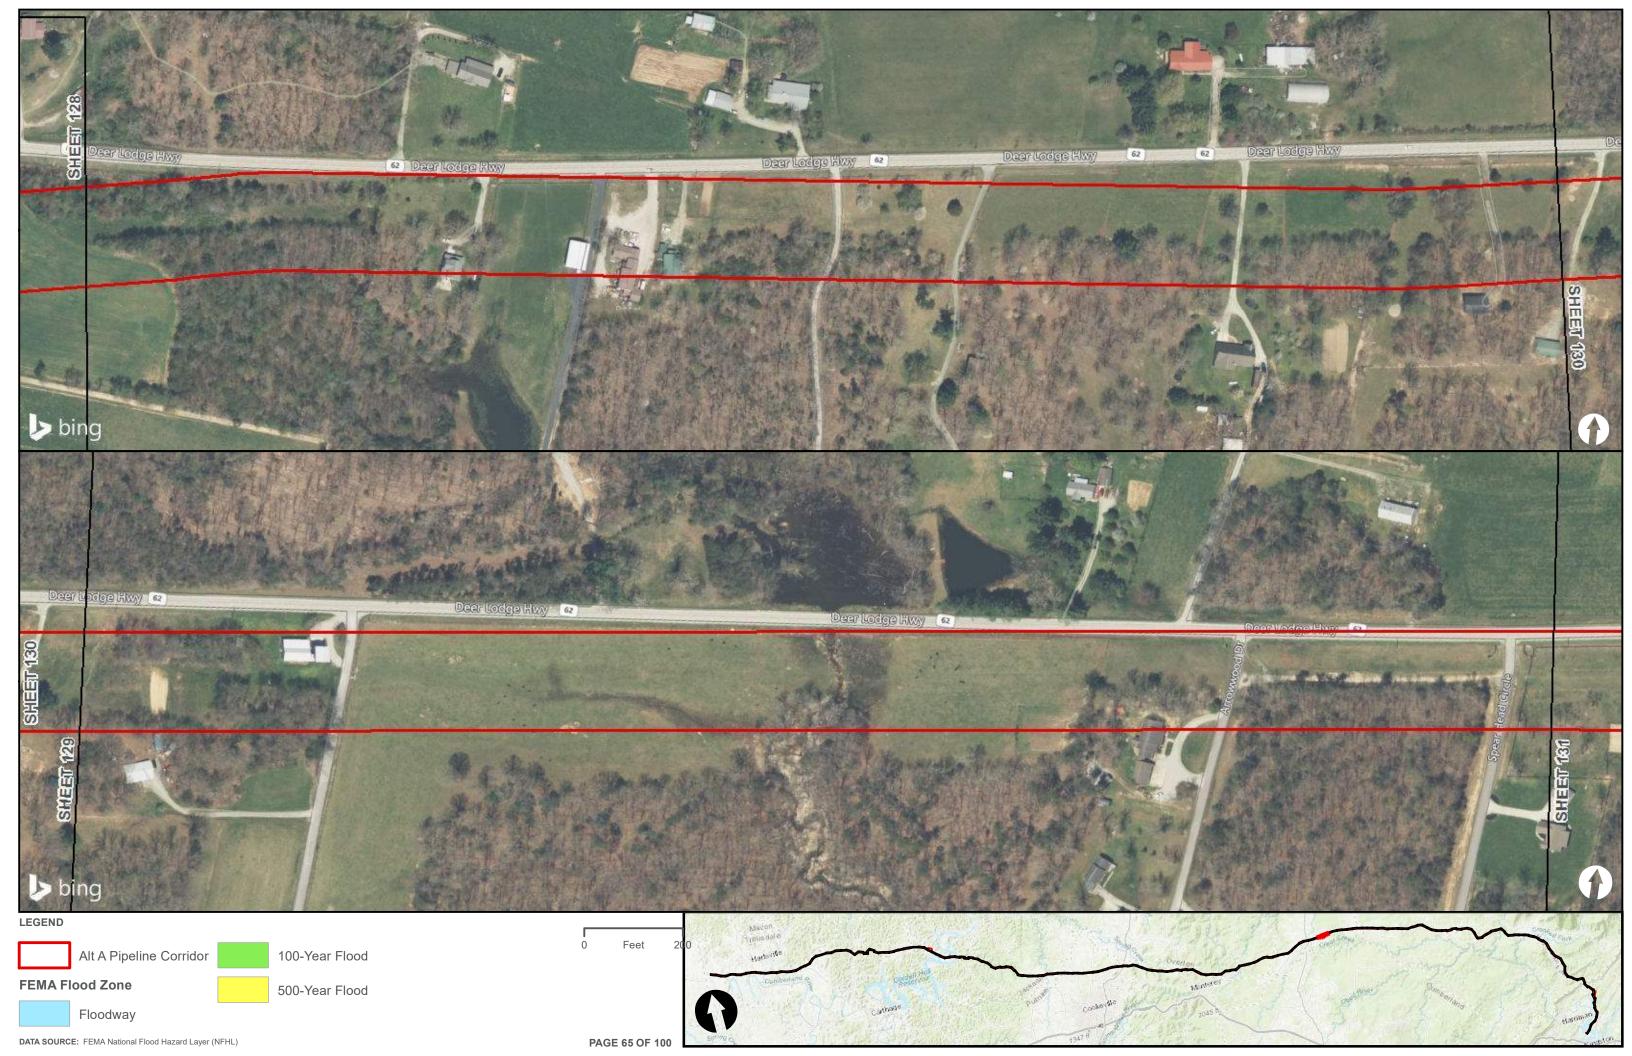

|                                        | Appendix H – Alternative A Pipeline Maps |
|----------------------------------------|------------------------------------------|
|                                        |                                          |
|                                        |                                          |
|                                        |                                          |
|                                        |                                          |
|                                        |                                          |
|                                        |                                          |
|                                        |                                          |
|                                        |                                          |
| Appendix H.3 – Flood Zones in the vici | nity of the ETNG Pipeline                |
|                                        |                                          |
|                                        |                                          |
|                                        |                                          |
|                                        |                                          |
|                                        |                                          |
|                                        |                                          |
|                                        |                                          |
|                                        |                                          |
|                                        |                                          |