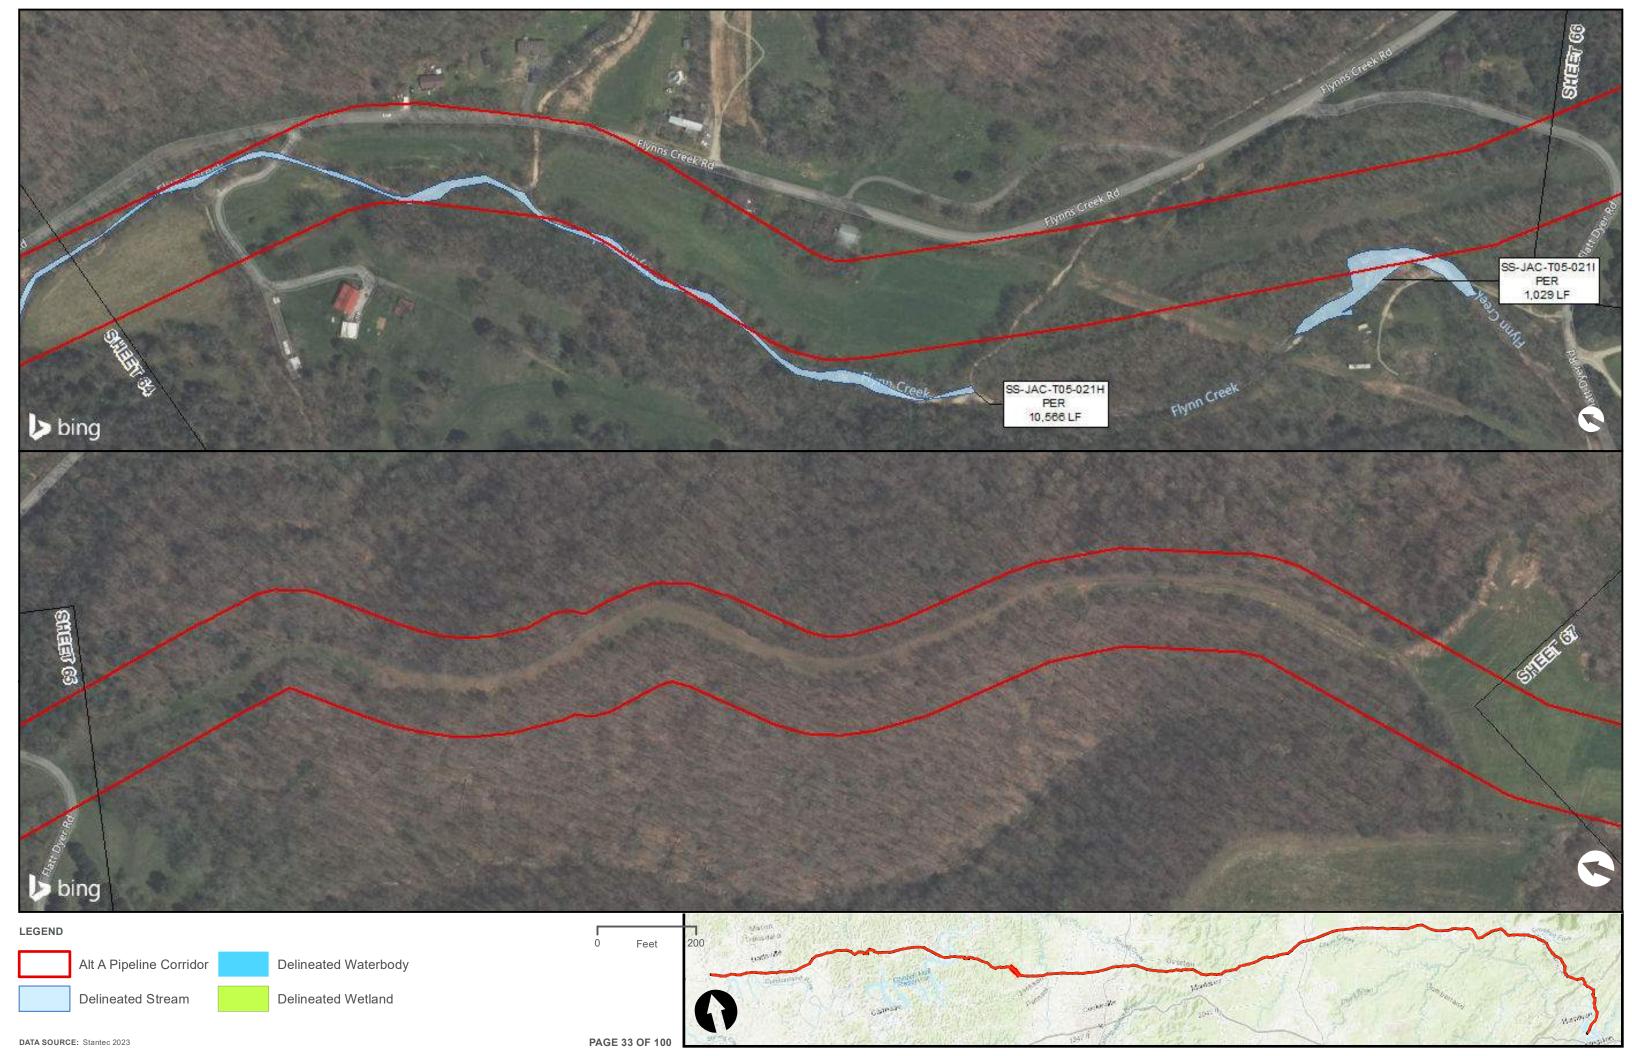

|                                         | Appendix H – Alternative A Pipeline Maps |
|-----------------------------------------|------------------------------------------|
|                                         |                                          |
|                                         |                                          |
|                                         |                                          |
|                                         |                                          |
|                                         |                                          |
|                                         |                                          |
|                                         |                                          |
|                                         |                                          |
|                                         |                                          |
|                                         |                                          |
|                                         |                                          |
| Appendix H.4 – Surface Waters identifie | ed within the ETNG Pipeline              |
|                                         |                                          |
|                                         |                                          |
|                                         |                                          |
|                                         |                                          |
|                                         |                                          |
|                                         |                                          |
|                                         |                                          |
|                                         |                                          |
|                                         |                                          |
|                                         |                                          |
|                                         |                                          |
|                                         |                                          |
|                                         |                                          |
|                                         |                                          |