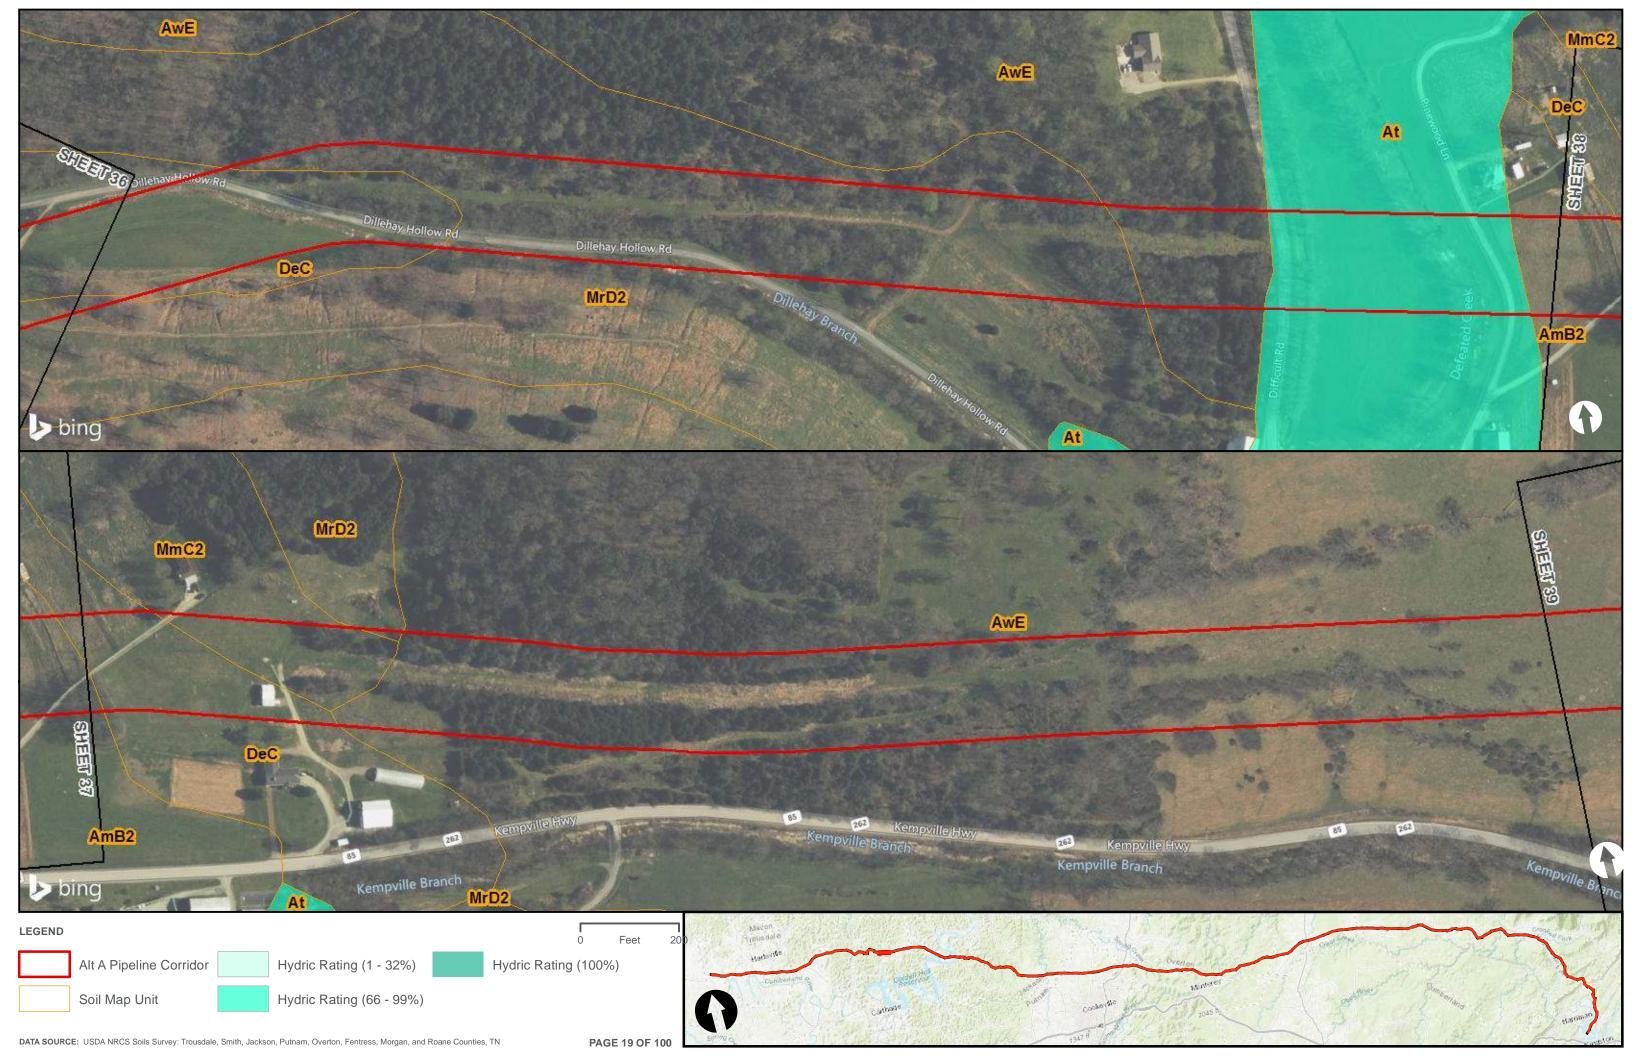

Appendix H.1 – Soils on the ETNG Pipeline

|                                 | Appendix H – Alternative A Pipeline Maps |
|---------------------------------|------------------------------------------|
|                                 |                                          |
|                                 |                                          |
|                                 |                                          |
|                                 |                                          |
|                                 |                                          |
|                                 |                                          |
|                                 |                                          |
|                                 |                                          |
|                                 |                                          |
|                                 |                                          |
|                                 |                                          |
|                                 |                                          |
|                                 |                                          |
| Appendix H.2 – Prime Farmland o | on the FTNG Pineline                     |
| Appoint A Time Tallinana C      | m and Emily in politic                   |
|                                 |                                          |
|                                 |                                          |
|                                 |                                          |
|                                 |                                          |
|                                 |                                          |
|                                 |                                          |
|                                 |                                          |
|                                 |                                          |
|                                 |                                          |
|                                 |                                          |
|                                 |                                          |
|                                 |                                          |
|                                 |                                          |