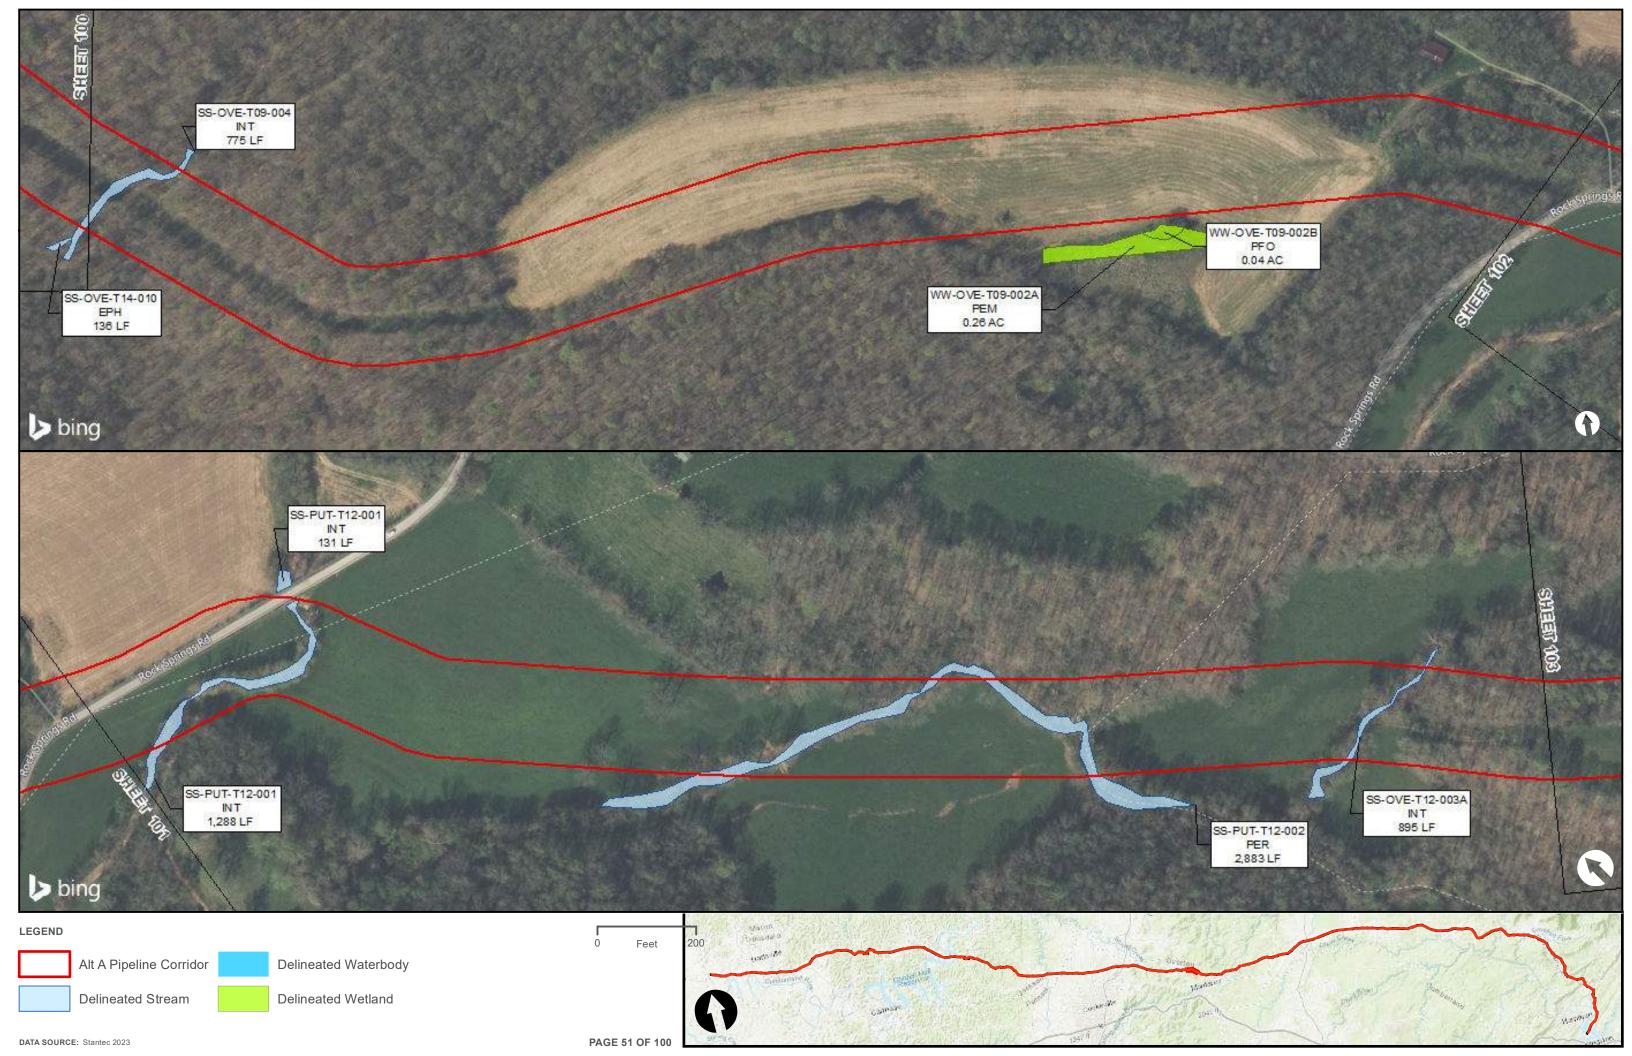

|                                         | Appendix H – Alternative A Pipeline Maps |
|-----------------------------------------|------------------------------------------|
|                                         |                                          |
|                                         |                                          |
|                                         |                                          |
|                                         |                                          |
|                                         |                                          |
|                                         |                                          |
|                                         |                                          |
|                                         |                                          |
|                                         |                                          |
|                                         |                                          |
|                                         |                                          |
| Appendix H.4 – Surface Waters identifie | ed within the ETNG Pipeline              |
|                                         |                                          |
|                                         |                                          |
|                                         |                                          |
|                                         |                                          |
|                                         |                                          |
|                                         |                                          |
|                                         |                                          |
|                                         |                                          |
|                                         |                                          |
|                                         |                                          |
|                                         |                                          |
|                                         |                                          |
|                                         |                                          |
|                                         |                                          |