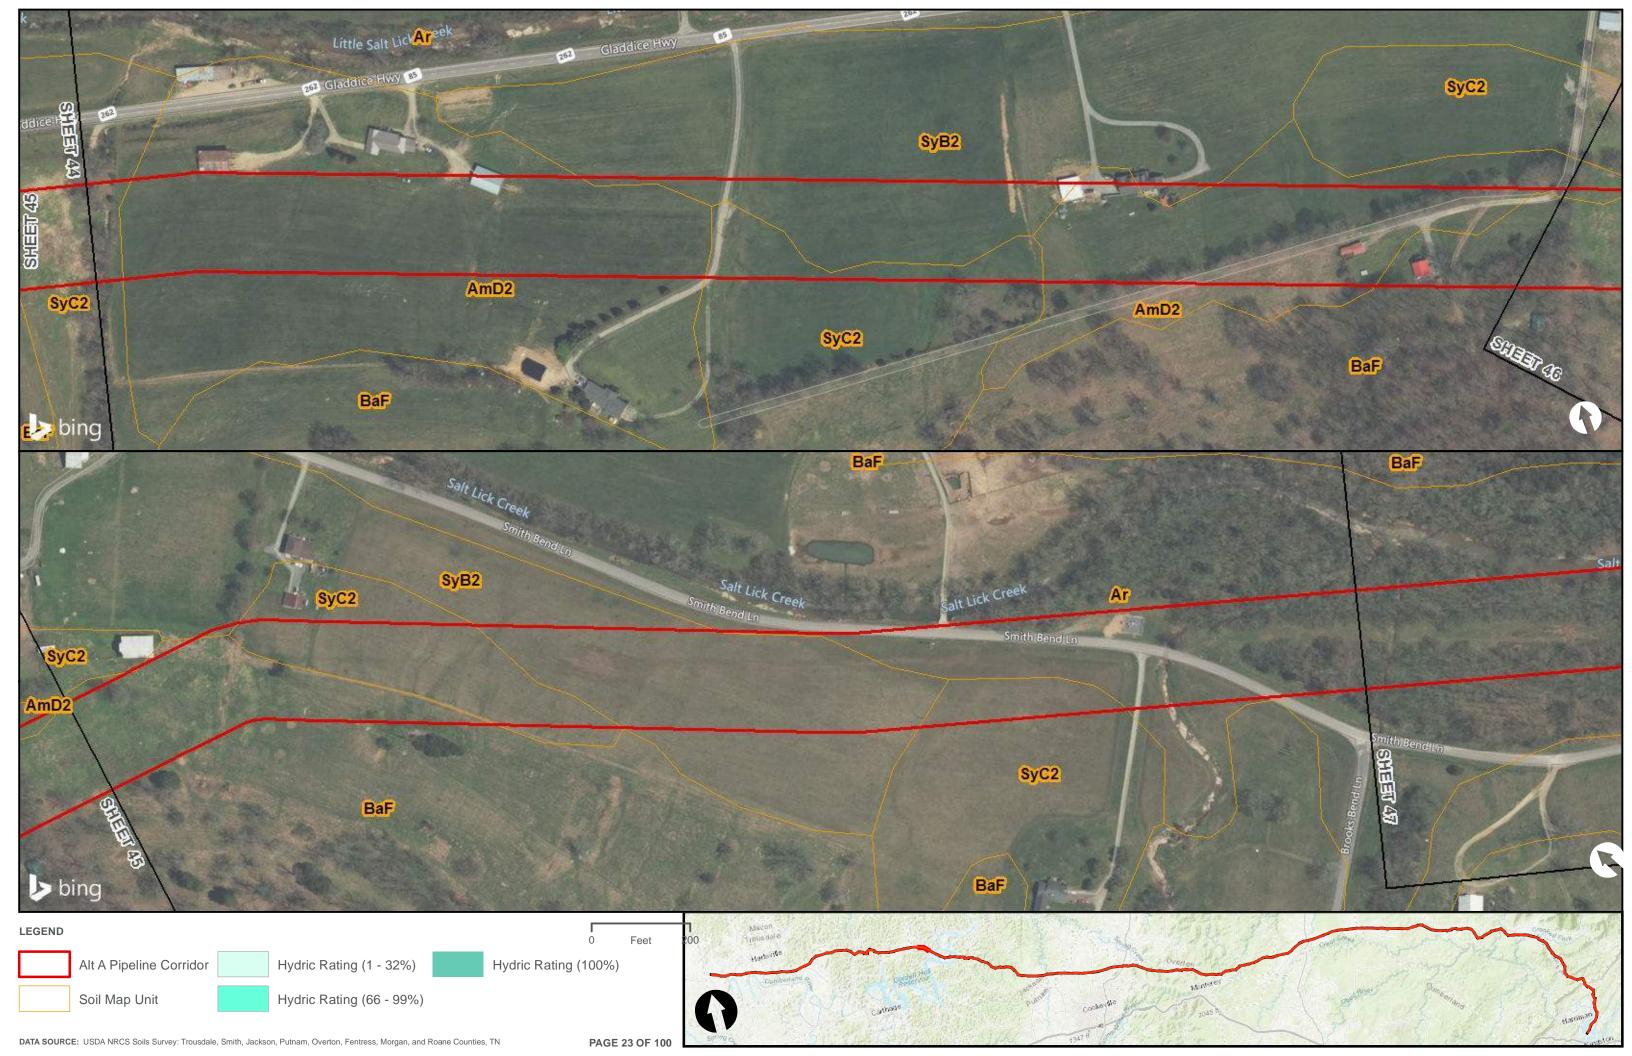

Appendix H.1 – Soils on the ETNG Pipeline

|                                 | Appendix H – Alternative A Pipeline Maps |
|---------------------------------|------------------------------------------|
|                                 |                                          |
|                                 |                                          |
|                                 |                                          |
|                                 |                                          |
|                                 |                                          |
|                                 |                                          |
|                                 |                                          |
|                                 |                                          |
|                                 |                                          |
|                                 |                                          |
|                                 |                                          |
|                                 |                                          |
|                                 |                                          |
| Appendix H.2 – Prime Farmland o | on the FTNG Pineline                     |
| Appoint A Time Tallinana C      | m and Emily in politic                   |
|                                 |                                          |
|                                 |                                          |
|                                 |                                          |
|                                 |                                          |
|                                 |                                          |
|                                 |                                          |
|                                 |                                          |
|                                 |                                          |
|                                 |                                          |
|                                 |                                          |
|                                 |                                          |
|                                 |                                          |
|                                 |                                          |