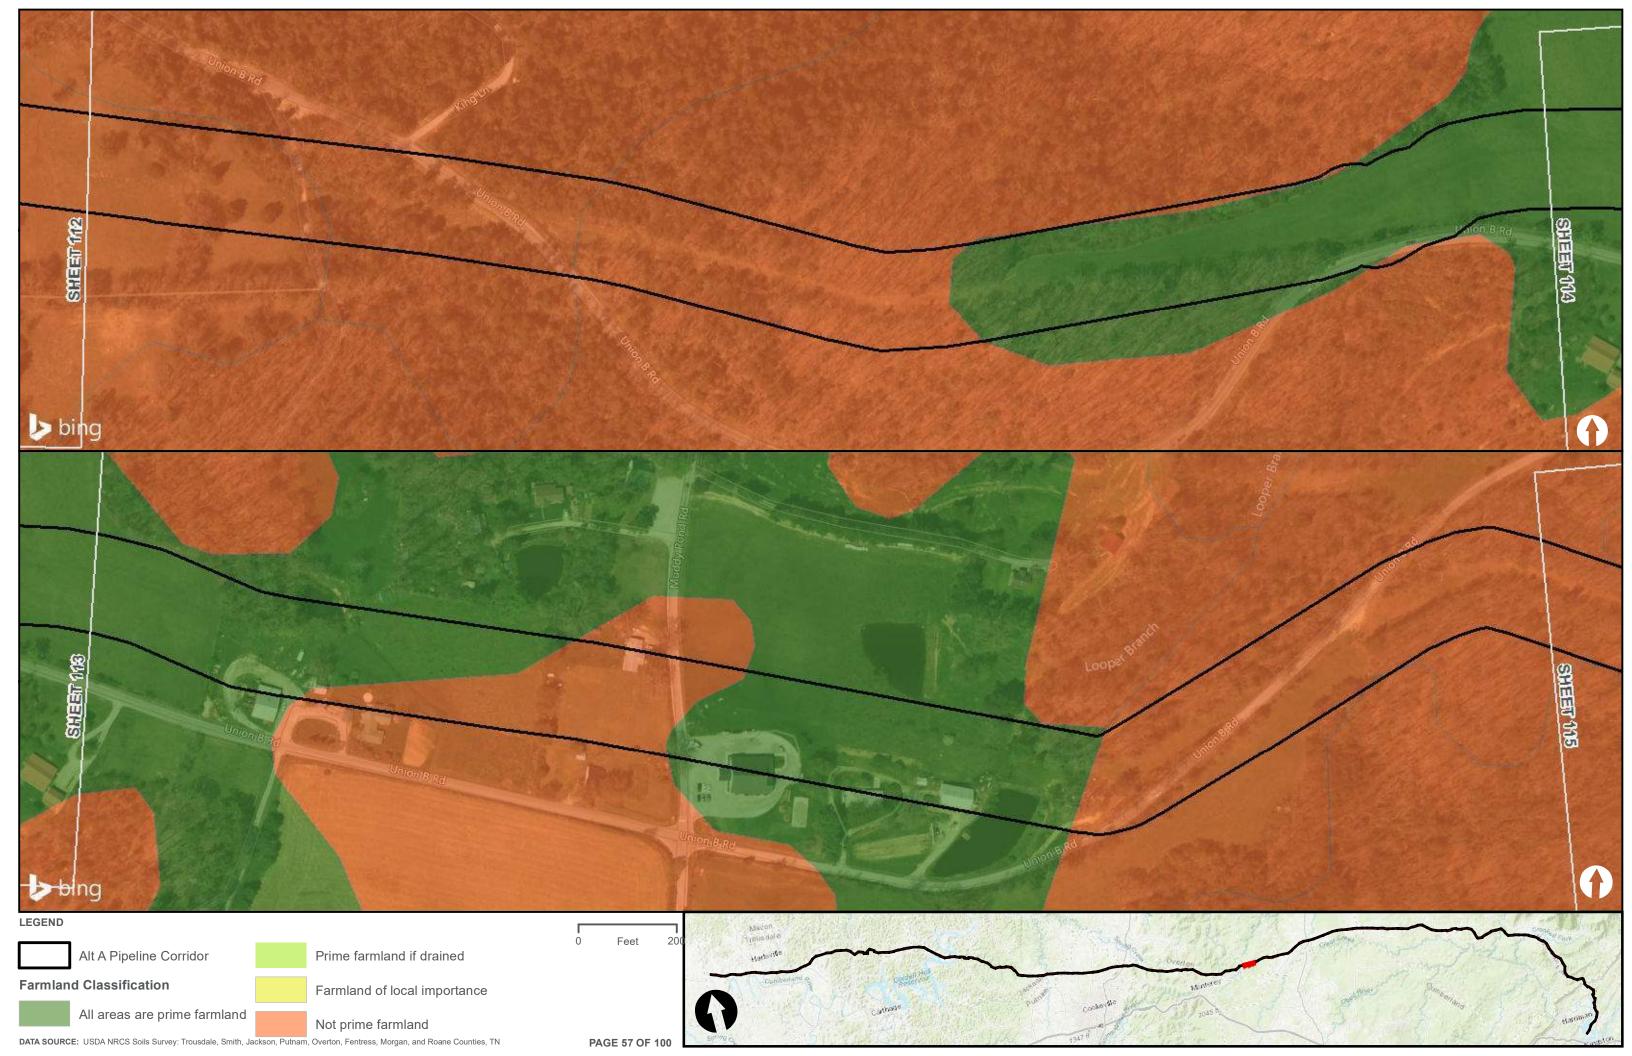

Appendix H.1 – Soils on the ETNG Pipeline

|                                 | Appendix H – Alternative A Pipeline Maps |
|---------------------------------|------------------------------------------|
|                                 |                                          |
|                                 |                                          |
|                                 |                                          |
|                                 |                                          |
|                                 |                                          |
|                                 |                                          |
|                                 |                                          |
|                                 |                                          |
|                                 |                                          |
|                                 |                                          |
|                                 |                                          |
|                                 |                                          |
|                                 |                                          |
| Appendix H.2 – Prime Farmland o | on the FTNG Pineline                     |
| Appoint A Time Tallinana C      | m and Emily in politic                   |
|                                 |                                          |
|                                 |                                          |
|                                 |                                          |
|                                 |                                          |
|                                 |                                          |
|                                 |                                          |
|                                 |                                          |
|                                 |                                          |
|                                 |                                          |
|                                 |                                          |
|                                 |                                          |
|                                 |                                          |
|                                 |                                          |