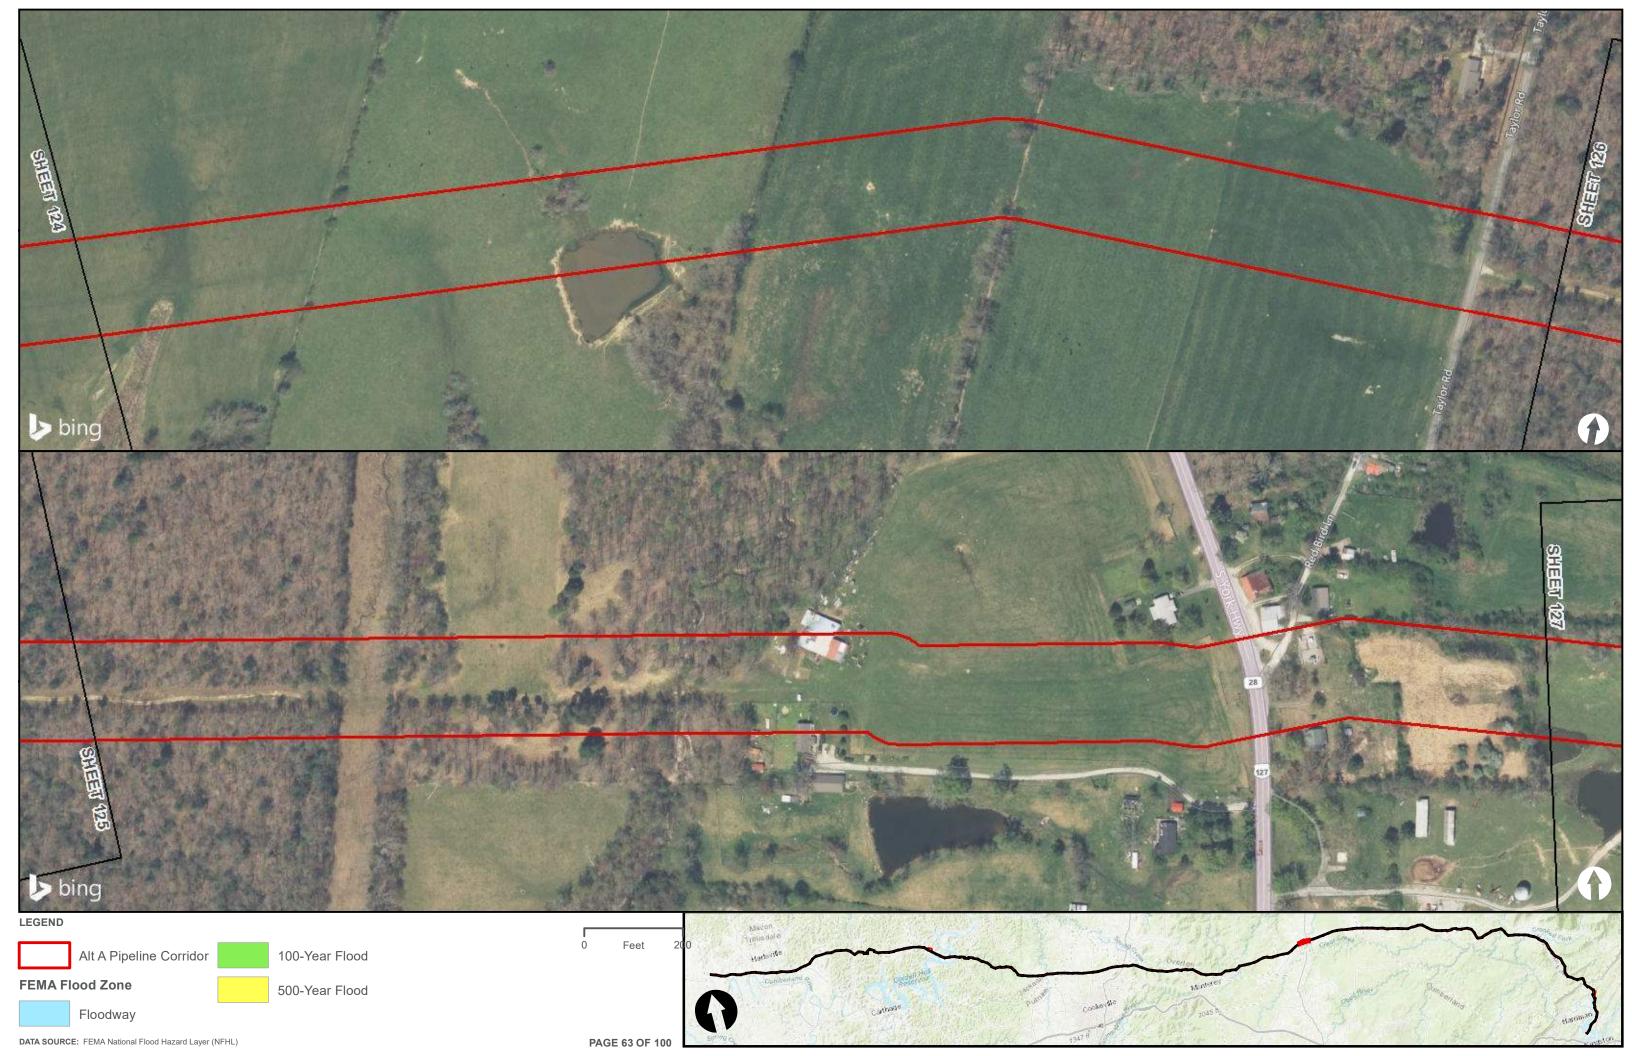

|                                        | Appendix H – Alternative A Pipeline Maps |
|----------------------------------------|------------------------------------------|
|                                        |                                          |
|                                        |                                          |
|                                        |                                          |
|                                        |                                          |
|                                        |                                          |
|                                        |                                          |
|                                        |                                          |
|                                        |                                          |
| Appendix H.3 – Flood Zones in the vici | nity of the ETNG Pipeline                |
|                                        |                                          |
|                                        |                                          |
|                                        |                                          |
|                                        |                                          |
|                                        |                                          |
|                                        |                                          |
|                                        |                                          |
|                                        |                                          |
|                                        |                                          |