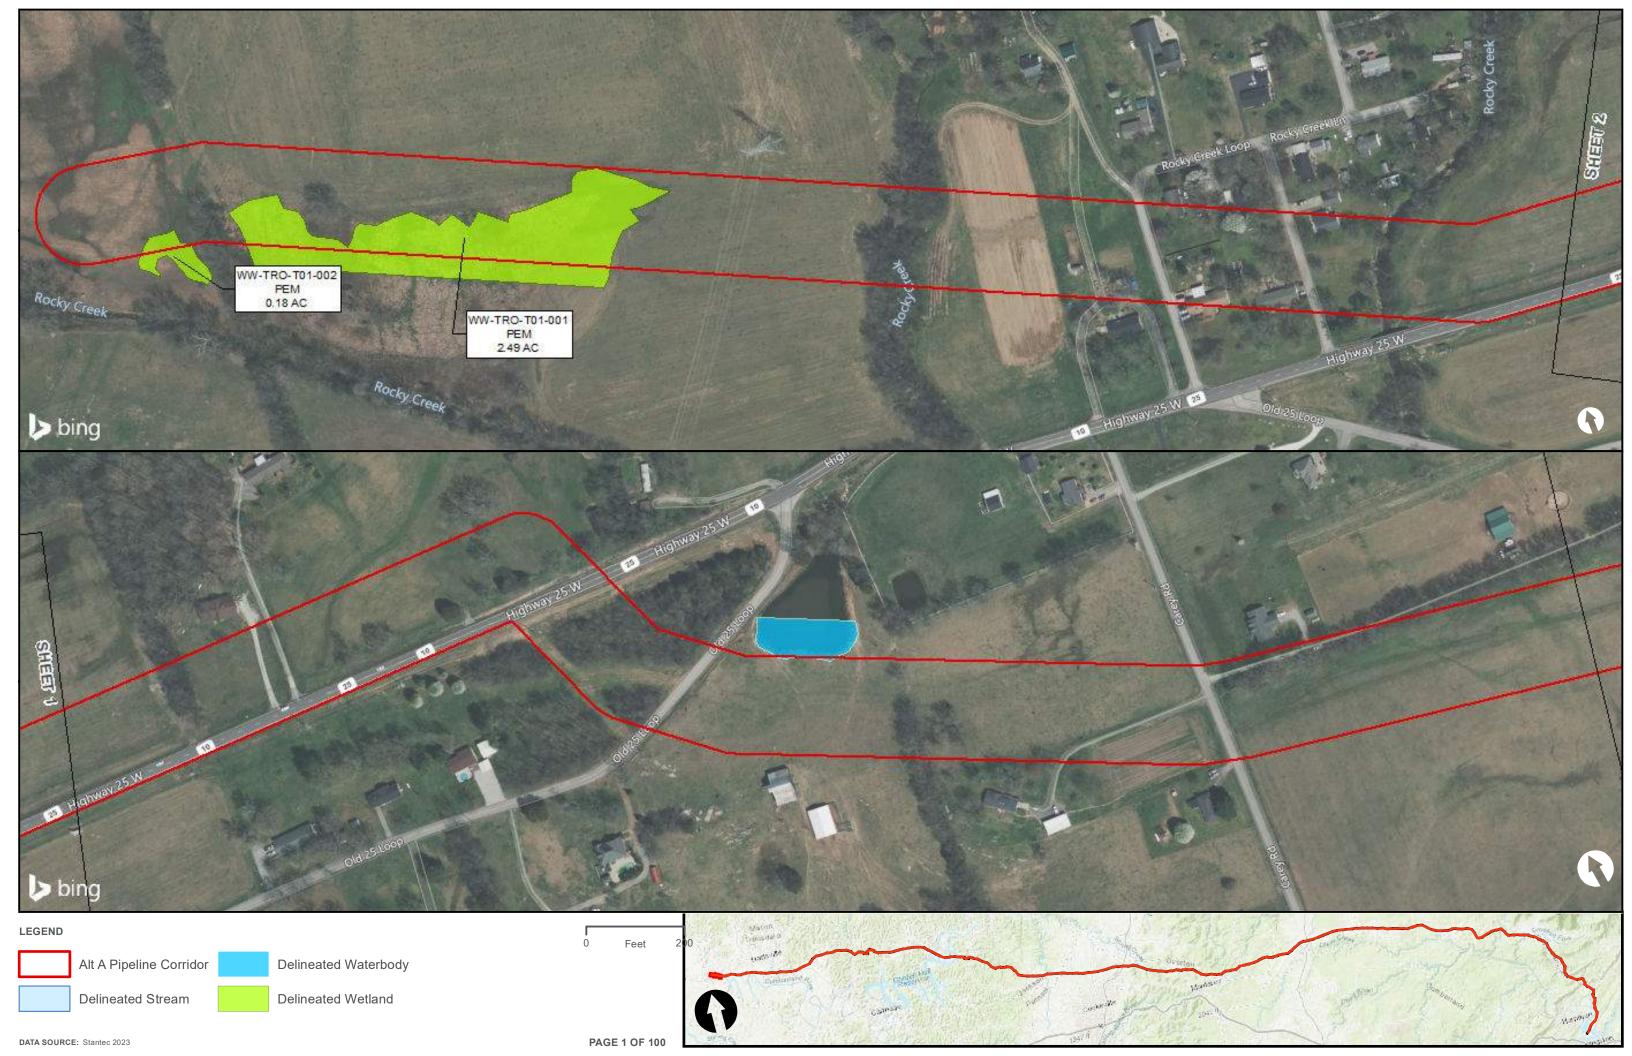

|                                         | Appendix H – Alternative A Pipeline Maps |
|-----------------------------------------|------------------------------------------|
|                                         |                                          |
|                                         |                                          |
|                                         |                                          |
|                                         |                                          |
|                                         |                                          |
|                                         |                                          |
|                                         |                                          |
|                                         |                                          |
|                                         |                                          |
|                                         |                                          |
|                                         |                                          |
| Appendix H.4 – Surface Waters identifie | ed within the ETNG Pipeline              |
|                                         |                                          |
|                                         |                                          |
|                                         |                                          |
|                                         |                                          |
|                                         |                                          |
|                                         |                                          |
|                                         |                                          |
|                                         |                                          |
|                                         |                                          |
|                                         |                                          |
|                                         |                                          |
|                                         |                                          |
|                                         |                                          |
|                                         |                                          |