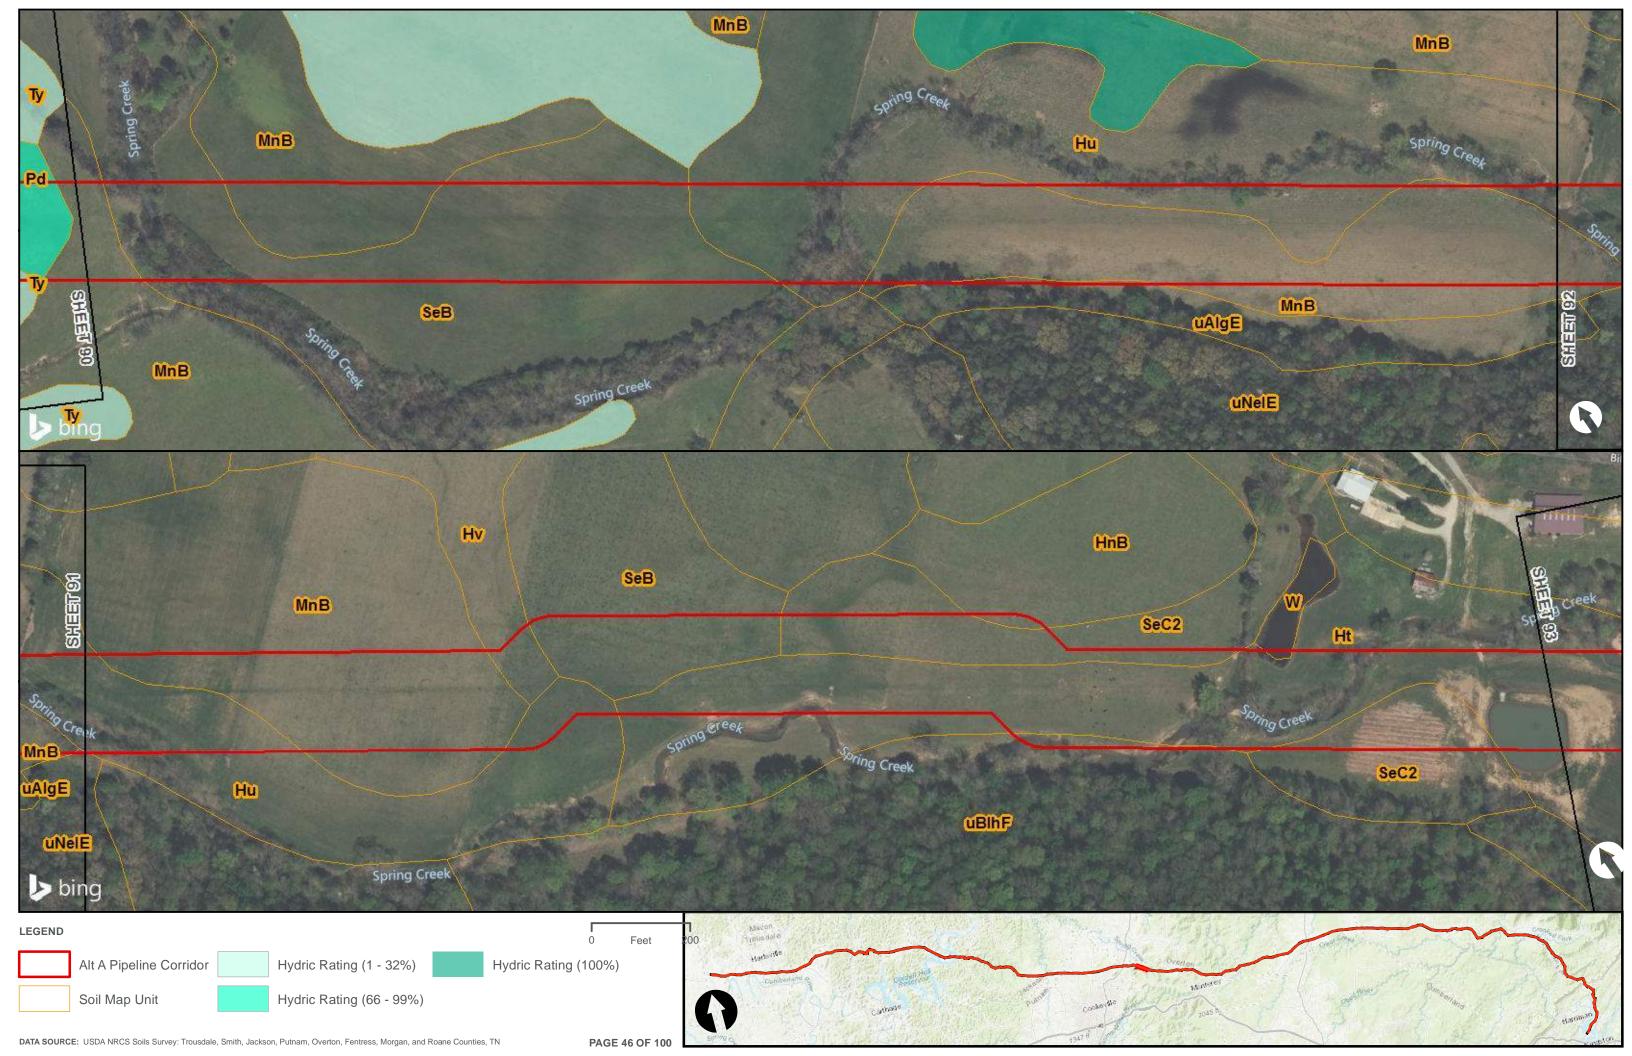

Appendix H.1 – Soils on the ETNG Pipeline

|                                 | Appendix H – Alternative A Pipeline Maps |
|---------------------------------|------------------------------------------|
|                                 |                                          |
|                                 |                                          |
|                                 |                                          |
|                                 |                                          |
|                                 |                                          |
|                                 |                                          |
|                                 |                                          |
|                                 |                                          |
|                                 |                                          |
|                                 |                                          |
|                                 |                                          |
|                                 |                                          |
|                                 |                                          |
| Appendix H.2 – Prime Farmland o | on the FTNG Pineline                     |
| Appoint A Time Tallinana C      | m and Emily in politic                   |
|                                 |                                          |
|                                 |                                          |
|                                 |                                          |
|                                 |                                          |
|                                 |                                          |
|                                 |                                          |
|                                 |                                          |
|                                 |                                          |
|                                 |                                          |
|                                 |                                          |
|                                 |                                          |
|                                 |                                          |
|                                 |                                          |