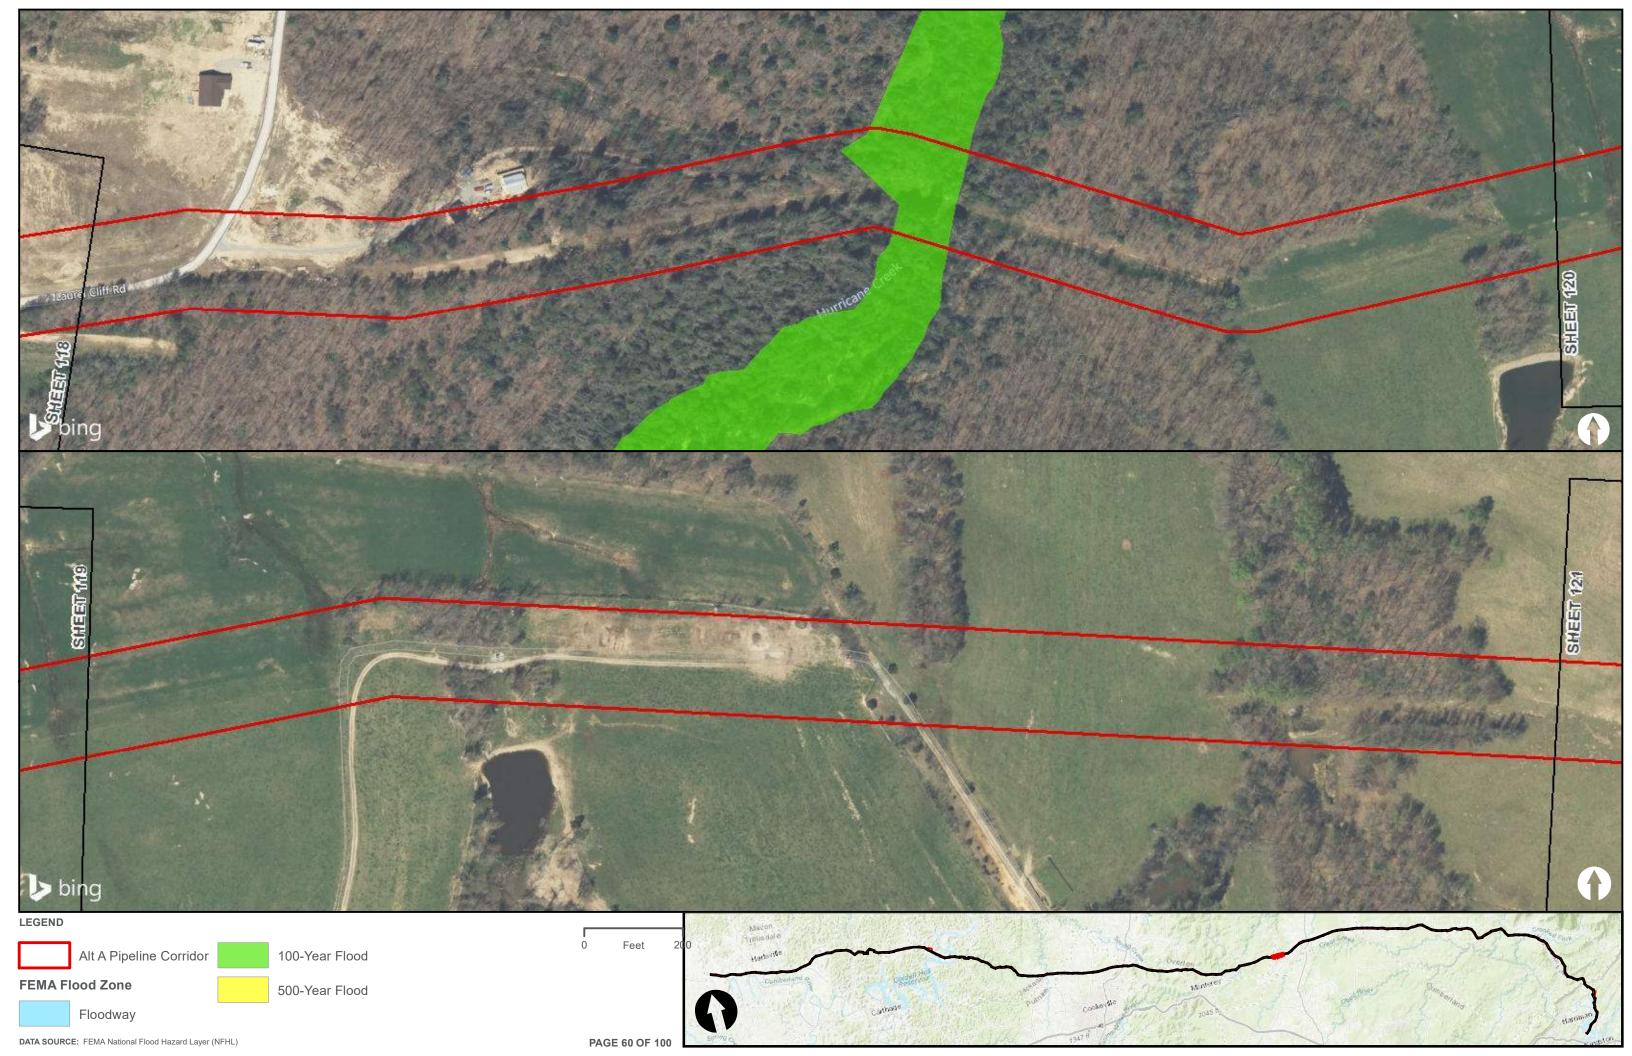

|                                        | Appendix H – Alternative A Pipeline Maps |
|----------------------------------------|------------------------------------------|
|                                        |                                          |
|                                        |                                          |
|                                        |                                          |
|                                        |                                          |
|                                        |                                          |
|                                        |                                          |
|                                        |                                          |
|                                        |                                          |
| Appendix H.3 – Flood Zones in the vici | nity of the ETNG Pipeline                |
|                                        |                                          |
|                                        |                                          |
|                                        |                                          |
|                                        |                                          |
|                                        |                                          |
|                                        |                                          |
|                                        |                                          |
|                                        |                                          |
|                                        |                                          |