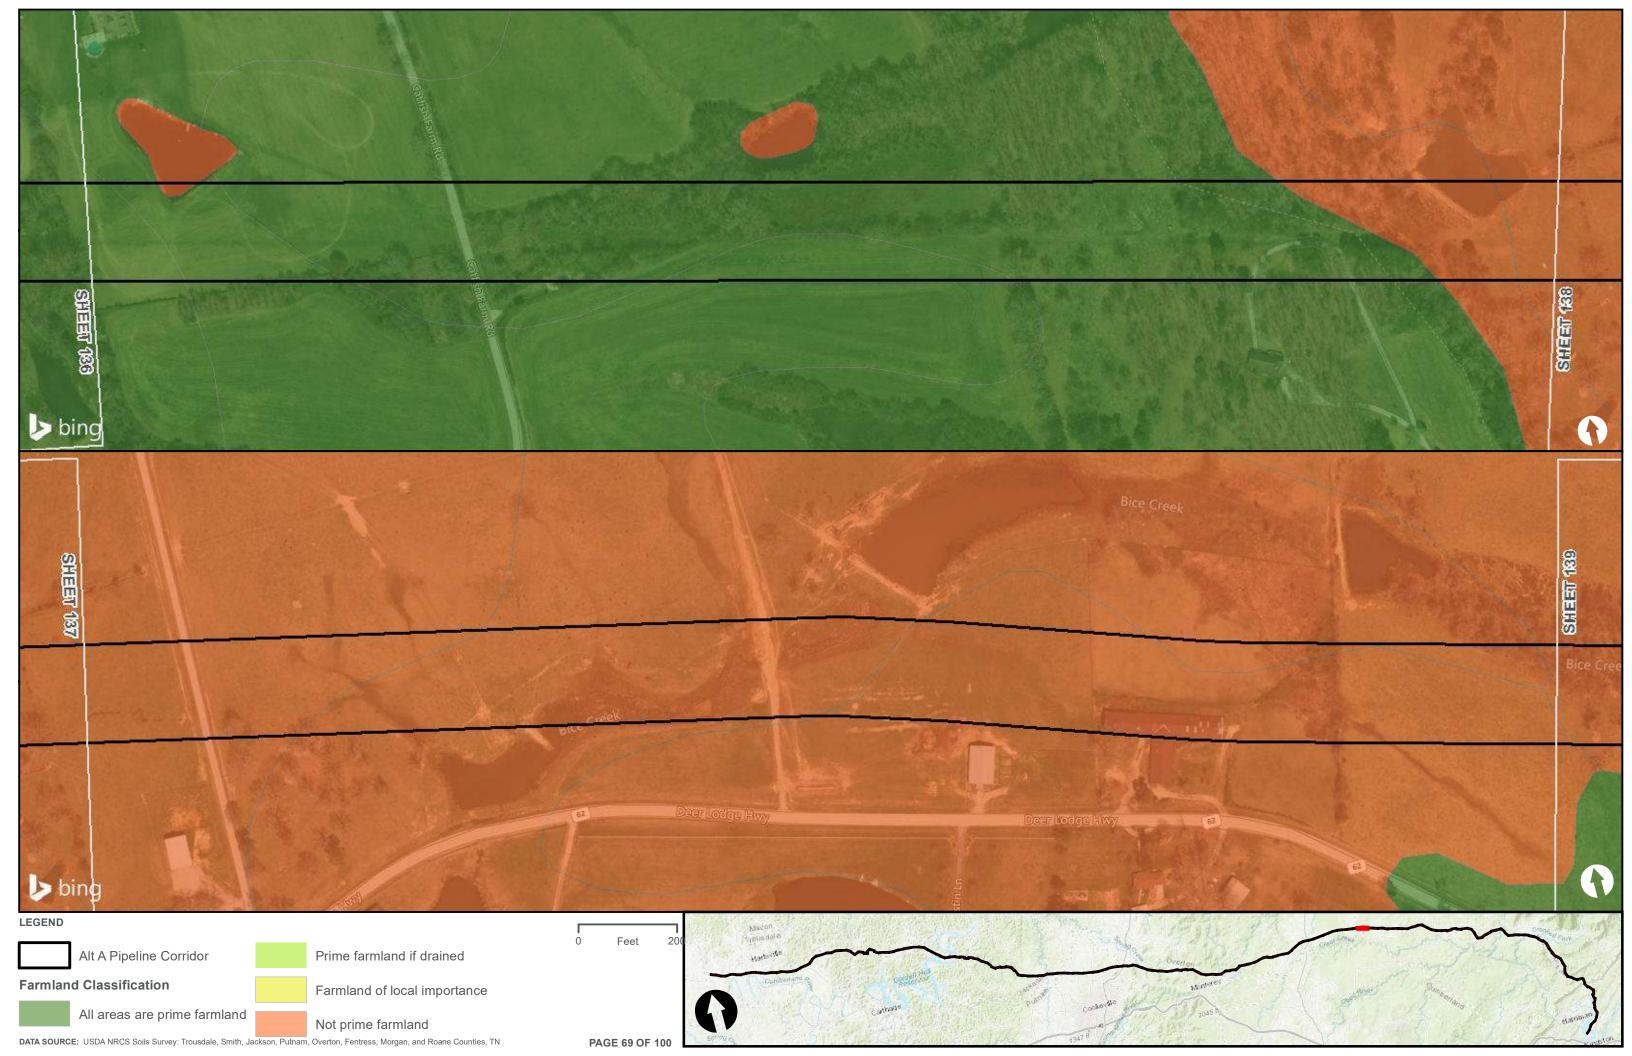

Appendix H.1 – Soils on the ETNG Pipeline

|                                 | Appendix H – Alternative A Pipeline Maps |
|---------------------------------|------------------------------------------|
|                                 |                                          |
|                                 |                                          |
|                                 |                                          |
|                                 |                                          |
|                                 |                                          |
|                                 |                                          |
|                                 |                                          |
|                                 |                                          |
|                                 |                                          |
|                                 |                                          |
|                                 |                                          |
|                                 |                                          |
|                                 |                                          |
| Appendix H.2 – Prime Farmland o | on the FTNG Pineline                     |
| Appoint A Time Tallinana C      | m and Emily in politic                   |
|                                 |                                          |
|                                 |                                          |
|                                 |                                          |
|                                 |                                          |
|                                 |                                          |
|                                 |                                          |
|                                 |                                          |
|                                 |                                          |
|                                 |                                          |
|                                 |                                          |
|                                 |                                          |
|                                 |                                          |
|                                 |                                          |