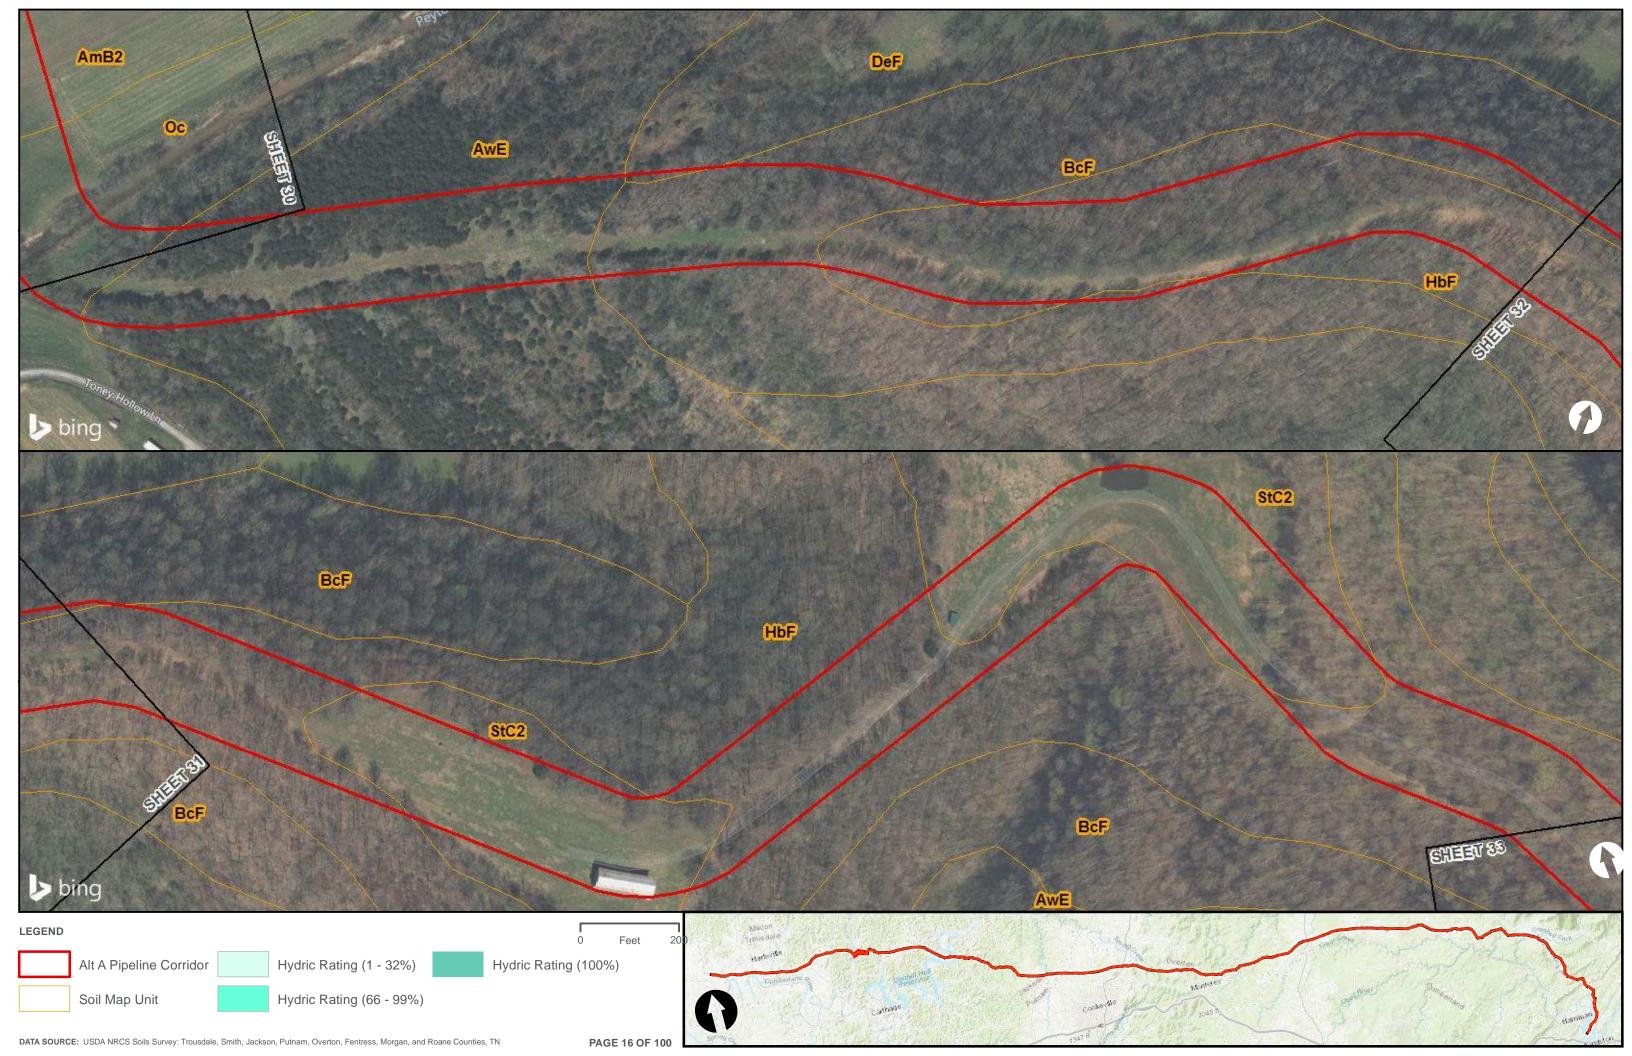

Appendix H.1 – Soils on the ETNG Pipeline

|                                 | Appendix H – Alternative A Pipeline Maps |
|---------------------------------|------------------------------------------|
|                                 |                                          |
|                                 |                                          |
|                                 |                                          |
|                                 |                                          |
|                                 |                                          |
|                                 |                                          |
|                                 |                                          |
|                                 |                                          |
|                                 |                                          |
|                                 |                                          |
|                                 |                                          |
|                                 |                                          |
|                                 |                                          |
| Appendix H.2 – Prime Farmland o | on the FTNG Pineline                     |
| Appoint A Time Tallinana C      | m and Emily in politic                   |
|                                 |                                          |
|                                 |                                          |
|                                 |                                          |
|                                 |                                          |
|                                 |                                          |
|                                 |                                          |
|                                 |                                          |
|                                 |                                          |
|                                 |                                          |
|                                 |                                          |
|                                 |                                          |
|                                 |                                          |
|                                 |                                          |