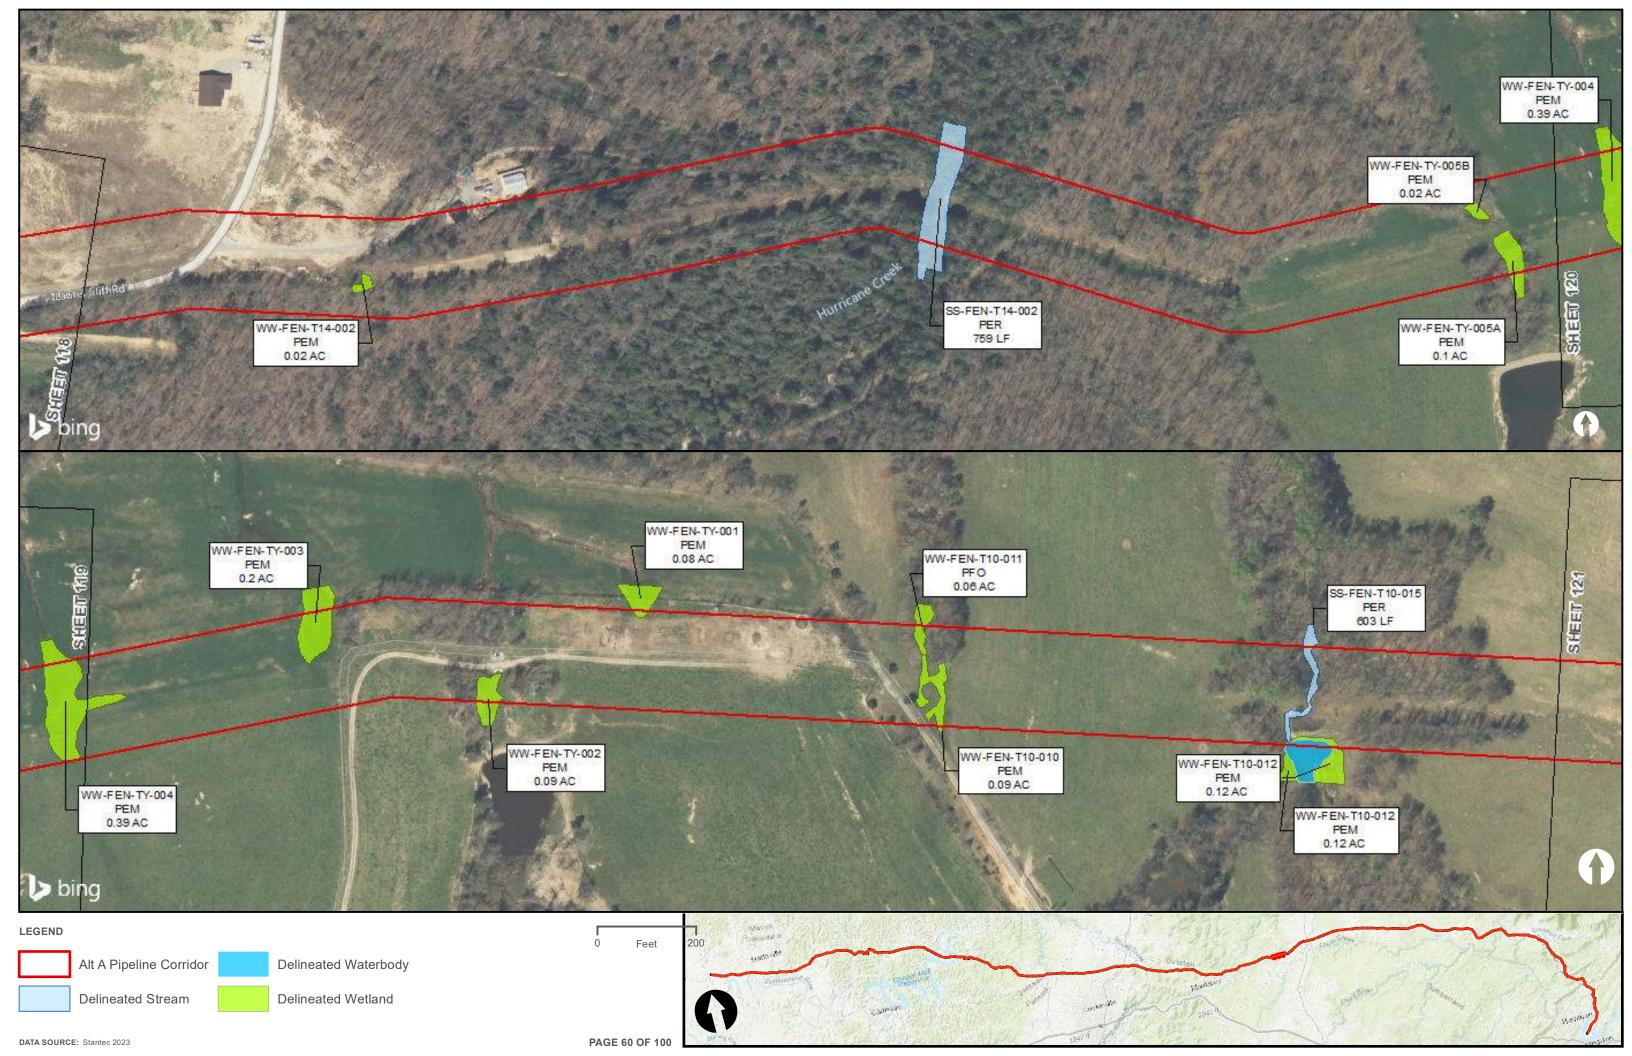

|                                         | Appendix H – Alternative A Pipeline Maps |
|-----------------------------------------|------------------------------------------|
|                                         |                                          |
|                                         |                                          |
|                                         |                                          |
|                                         |                                          |
|                                         |                                          |
|                                         |                                          |
|                                         |                                          |
|                                         |                                          |
|                                         |                                          |
|                                         |                                          |
|                                         |                                          |
| Appendix H.4 – Surface Waters identifie | ed within the ETNG Pipeline              |
|                                         |                                          |
|                                         |                                          |
|                                         |                                          |
|                                         |                                          |
|                                         |                                          |
|                                         |                                          |
|                                         |                                          |
|                                         |                                          |
|                                         |                                          |
|                                         |                                          |
|                                         |                                          |
|                                         |                                          |
|                                         |                                          |
|                                         |                                          |