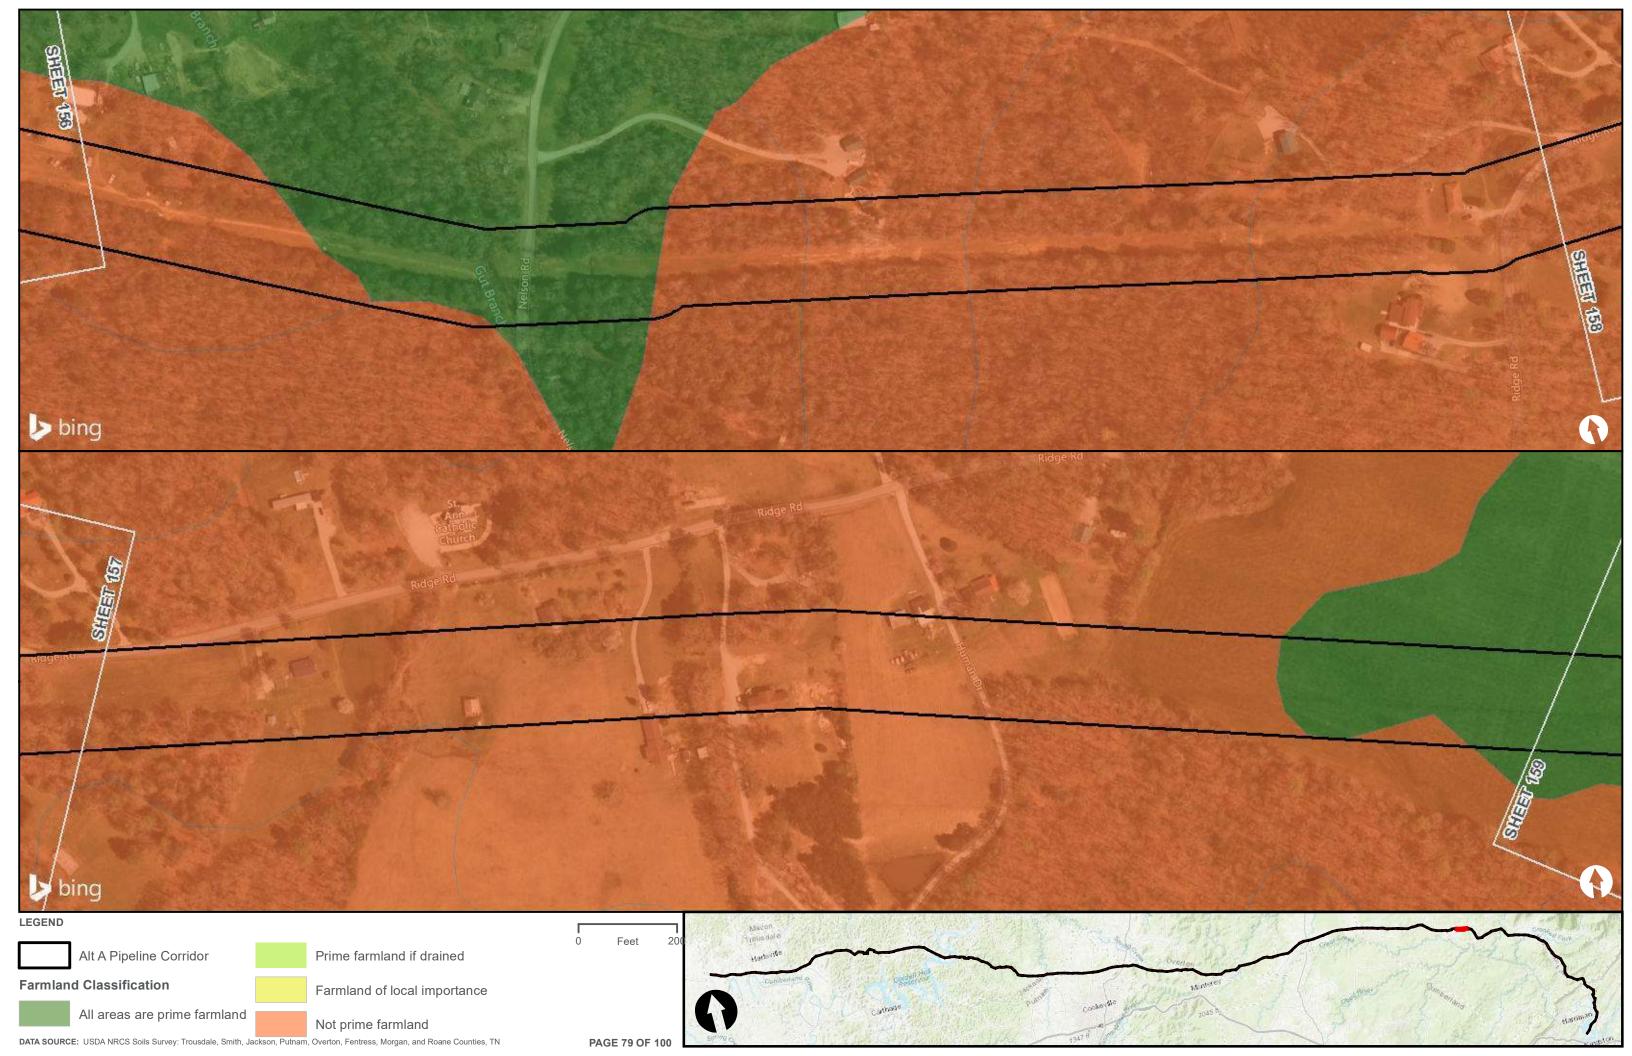

Appendix H.1 – Soils on the ETNG Pipeline

|                                 | Appendix H – Alternative A Pipeline Maps |
|---------------------------------|------------------------------------------|
|                                 |                                          |
|                                 |                                          |
|                                 |                                          |
|                                 |                                          |
|                                 |                                          |
|                                 |                                          |
|                                 |                                          |
|                                 |                                          |
|                                 |                                          |
|                                 |                                          |
|                                 |                                          |
|                                 |                                          |
|                                 |                                          |
| Appendix H.2 – Prime Farmland o | on the FTNG Pineline                     |
| Appoint A Time Tallinana C      | m and Emily in politic                   |
|                                 |                                          |
|                                 |                                          |
|                                 |                                          |
|                                 |                                          |
|                                 |                                          |
|                                 |                                          |
|                                 |                                          |
|                                 |                                          |
|                                 |                                          |
|                                 |                                          |
|                                 |                                          |
|                                 |                                          |
|                                 |                                          |