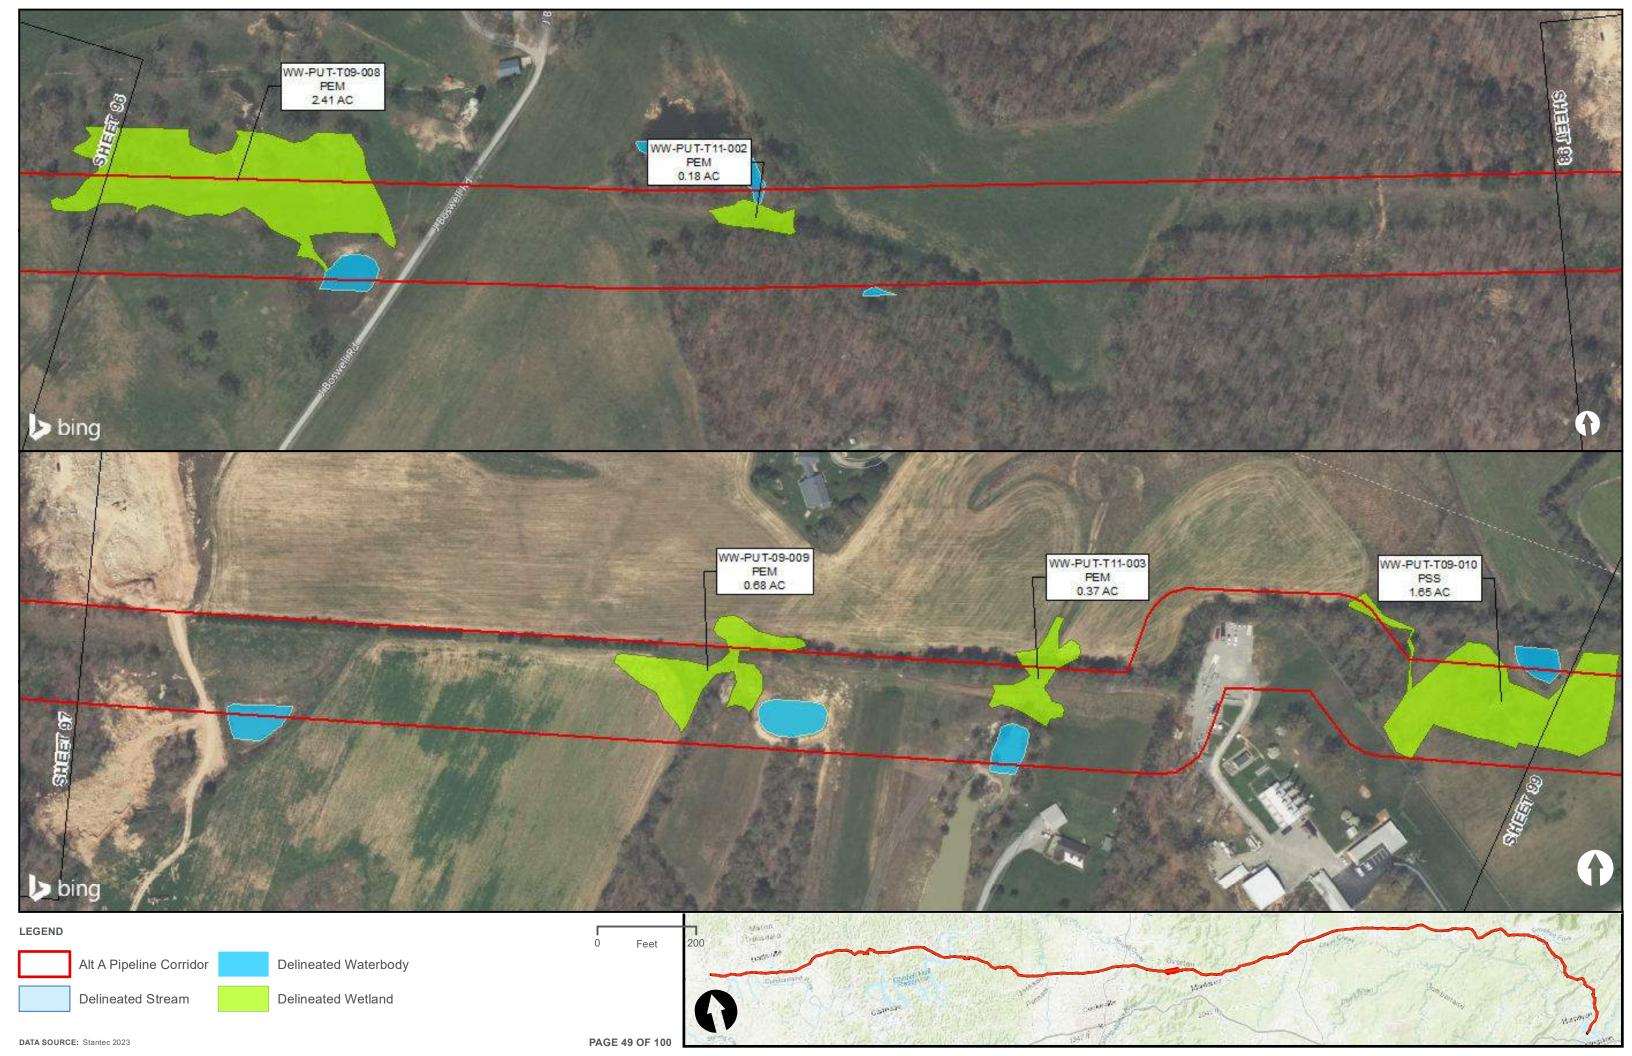

|                                         | Appendix H – Alternative A Pipeline Maps |
|-----------------------------------------|------------------------------------------|
|                                         |                                          |
|                                         |                                          |
|                                         |                                          |
|                                         |                                          |
|                                         |                                          |
|                                         |                                          |
|                                         |                                          |
|                                         |                                          |
|                                         |                                          |
|                                         |                                          |
|                                         |                                          |
| Appendix H.4 – Surface Waters identifie | ed within the ETNG Pipeline              |
|                                         |                                          |
|                                         |                                          |
|                                         |                                          |
|                                         |                                          |
|                                         |                                          |
|                                         |                                          |
|                                         |                                          |
|                                         |                                          |
|                                         |                                          |
|                                         |                                          |
|                                         |                                          |
|                                         |                                          |
|                                         |                                          |
|                                         |                                          |