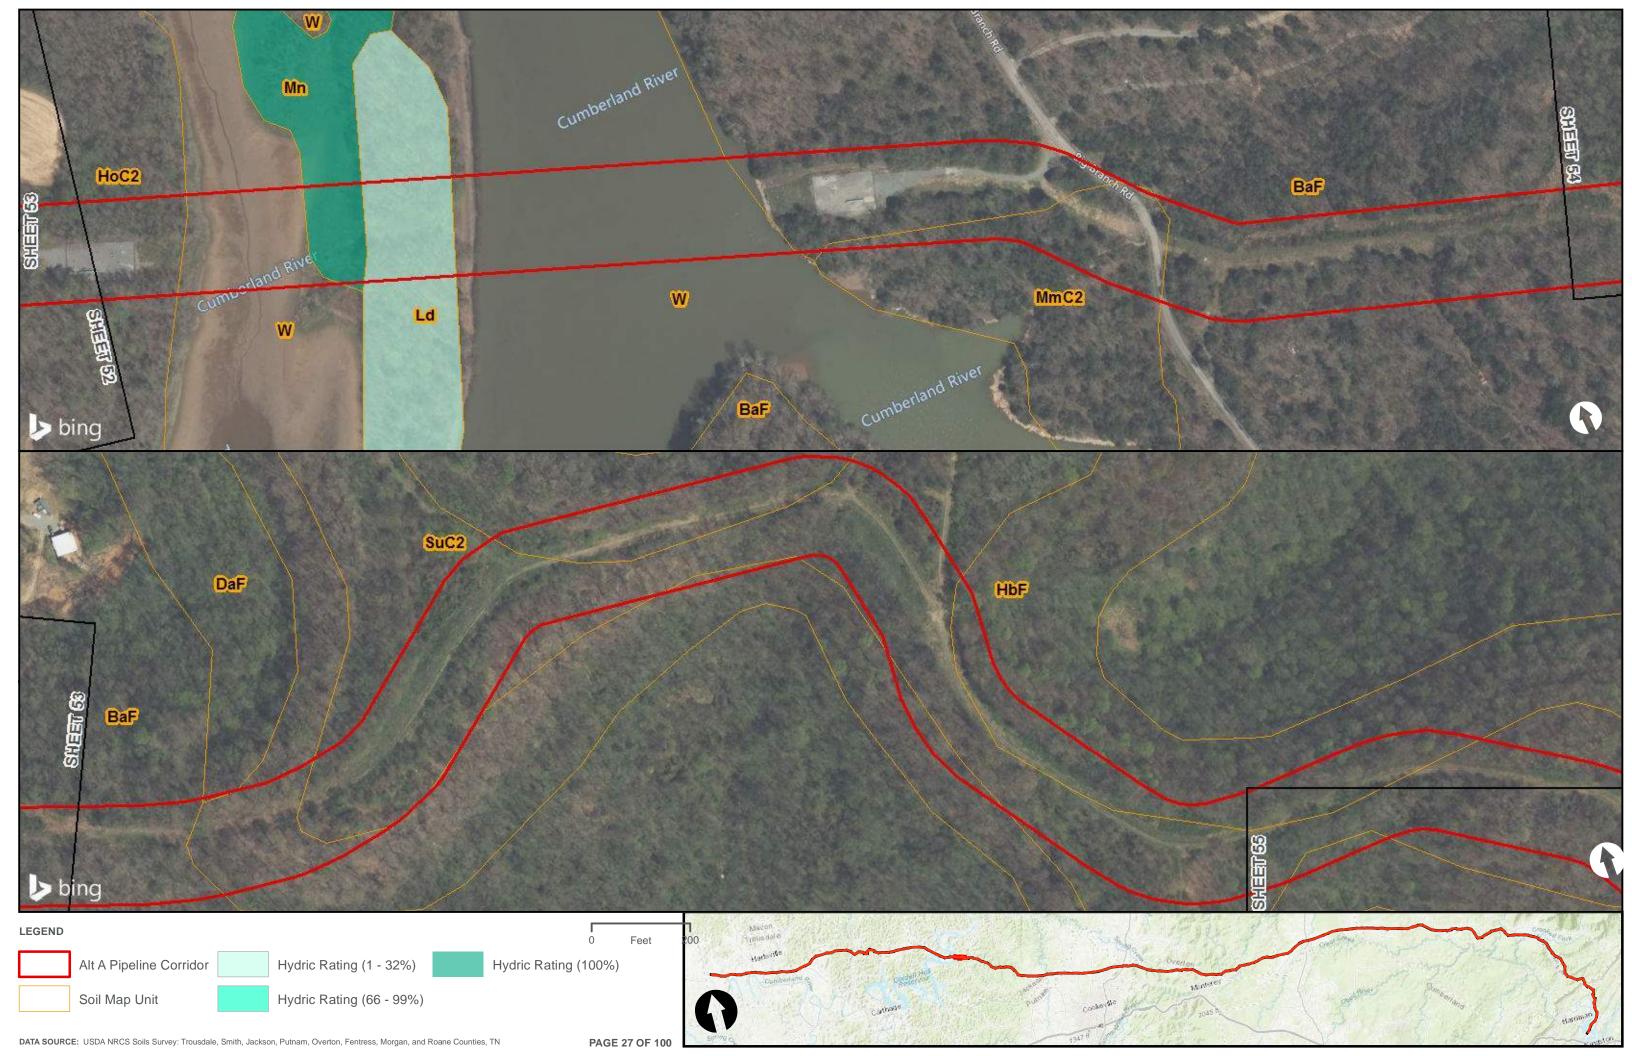

Appendix H.1 – Soils on the ETNG Pipeline

|                                 | Appendix H – Alternative A Pipeline Maps |
|---------------------------------|------------------------------------------|
|                                 |                                          |
|                                 |                                          |
|                                 |                                          |
|                                 |                                          |
|                                 |                                          |
|                                 |                                          |
|                                 |                                          |
|                                 |                                          |
|                                 |                                          |
|                                 |                                          |
|                                 |                                          |
|                                 |                                          |
|                                 |                                          |
| Appendix H.2 – Prime Farmland o | on the FTNG Pineline                     |
| Appoint A Time Tallinana C      | m and Emily in politic                   |
|                                 |                                          |
|                                 |                                          |
|                                 |                                          |
|                                 |                                          |
|                                 |                                          |
|                                 |                                          |
|                                 |                                          |
|                                 |                                          |
|                                 |                                          |
|                                 |                                          |
|                                 |                                          |
|                                 |                                          |
|                                 |                                          |