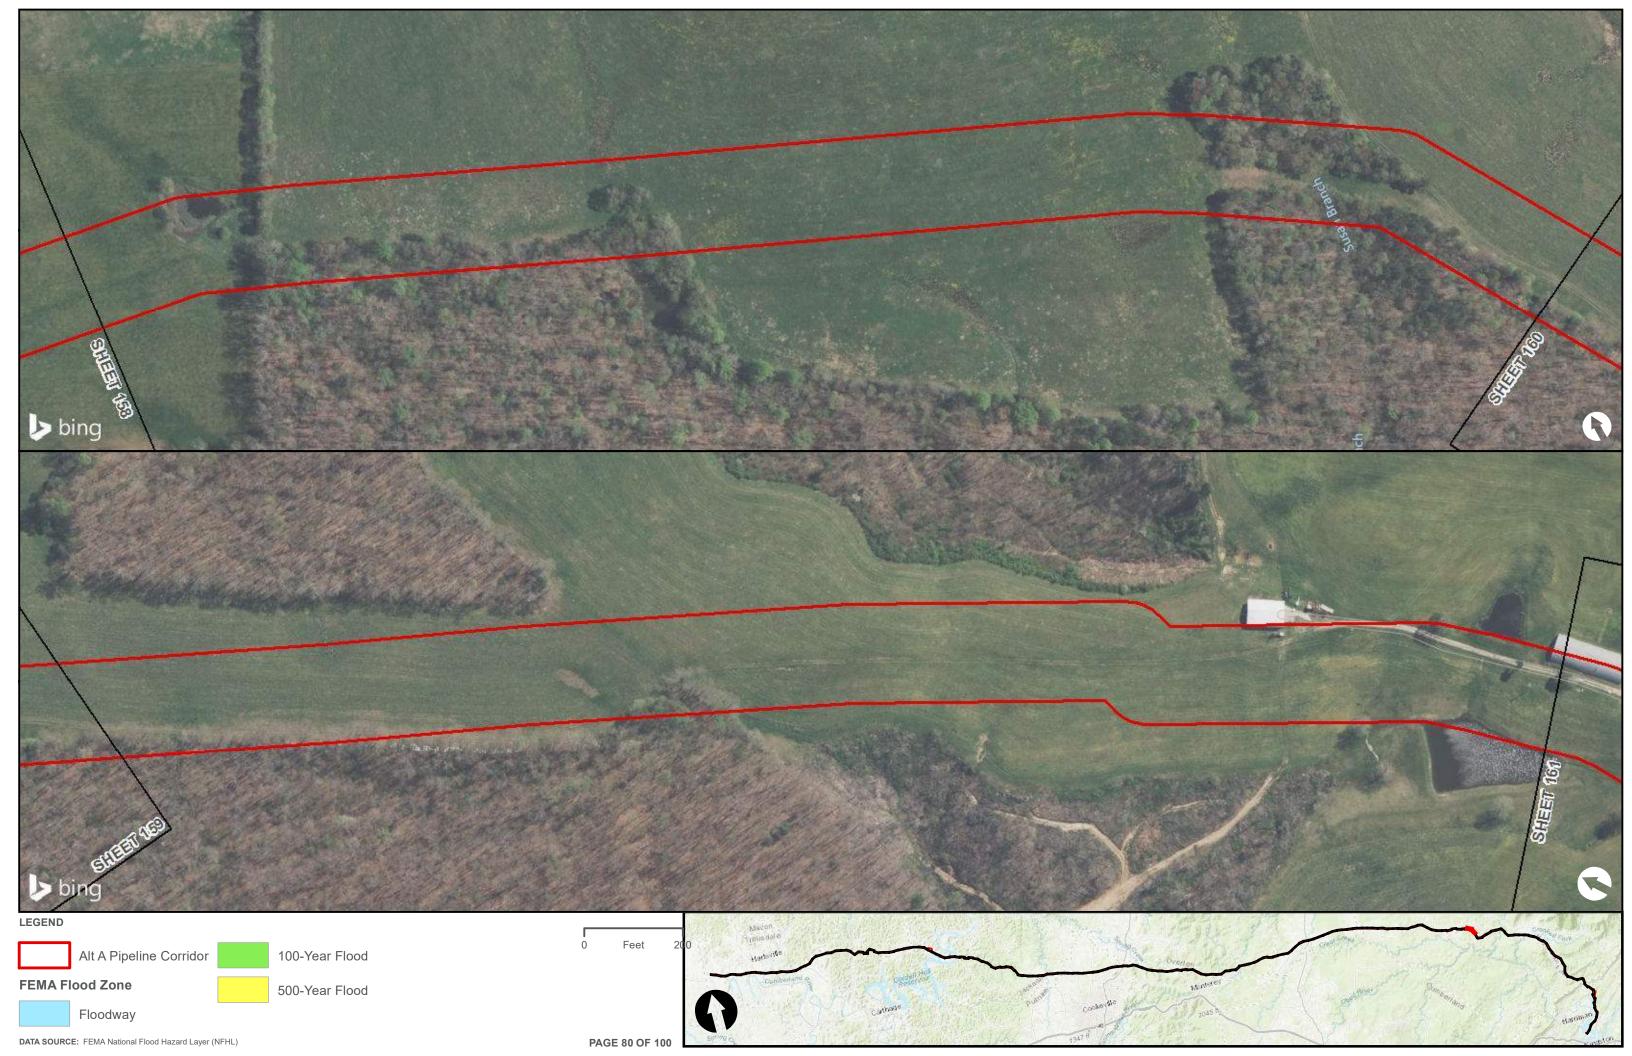

|                                        | Appendix H – Alternative A Pipeline Maps |
|----------------------------------------|------------------------------------------|
|                                        |                                          |
|                                        |                                          |
|                                        |                                          |
|                                        |                                          |
|                                        |                                          |
|                                        |                                          |
|                                        |                                          |
|                                        |                                          |
| Appendix H.3 – Flood Zones in the vici | nity of the ETNG Pipeline                |
|                                        |                                          |
|                                        |                                          |
|                                        |                                          |
|                                        |                                          |
|                                        |                                          |
|                                        |                                          |
|                                        |                                          |
|                                        |                                          |
|                                        |                                          |