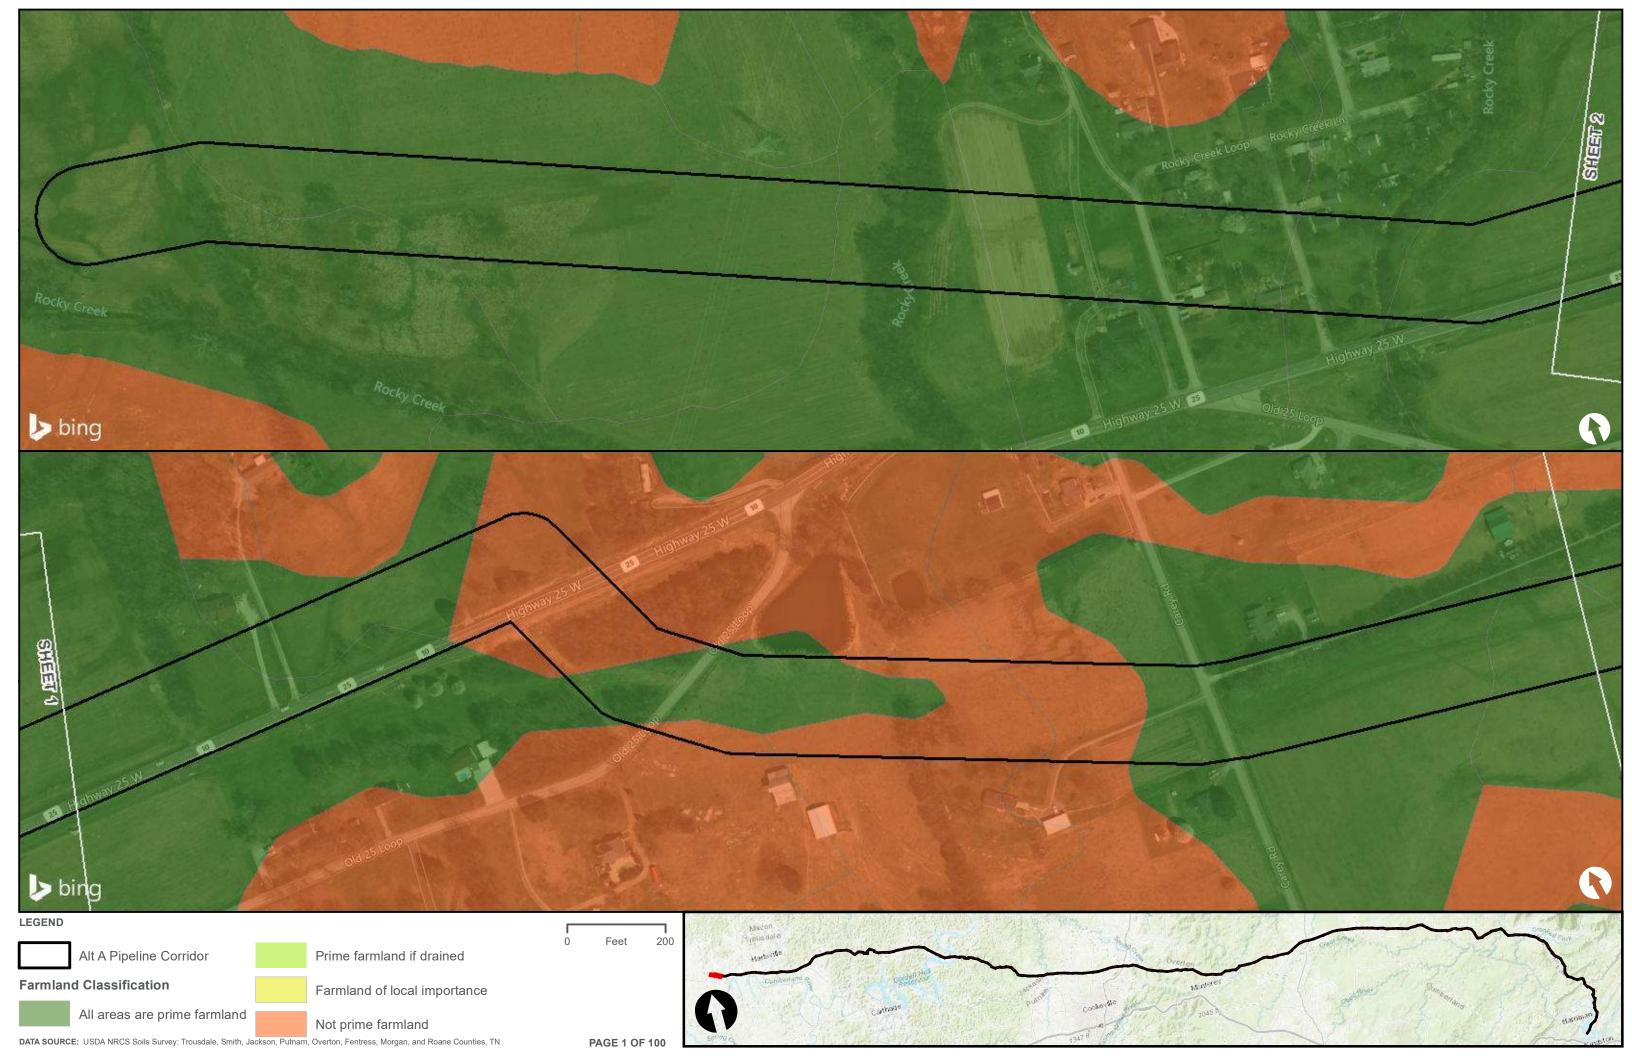

Appendix H.1 – Soils on the ETNG Pipeline

|                                 | Appendix H – Alternative A Pipeline Maps |
|---------------------------------|------------------------------------------|
|                                 |                                          |
|                                 |                                          |
|                                 |                                          |
|                                 |                                          |
|                                 |                                          |
|                                 |                                          |
|                                 |                                          |
|                                 |                                          |
|                                 |                                          |
|                                 |                                          |
|                                 |                                          |
|                                 |                                          |
|                                 |                                          |
| Appendix H.2 – Prime Farmland o | on the FTNG Pineline                     |
| Appoint A Time Tallinana C      | m and Emily in politic                   |
|                                 |                                          |
|                                 |                                          |
|                                 |                                          |
|                                 |                                          |
|                                 |                                          |
|                                 |                                          |
|                                 |                                          |
|                                 |                                          |
|                                 |                                          |
|                                 |                                          |
|                                 |                                          |
|                                 |                                          |
|                                 |                                          |