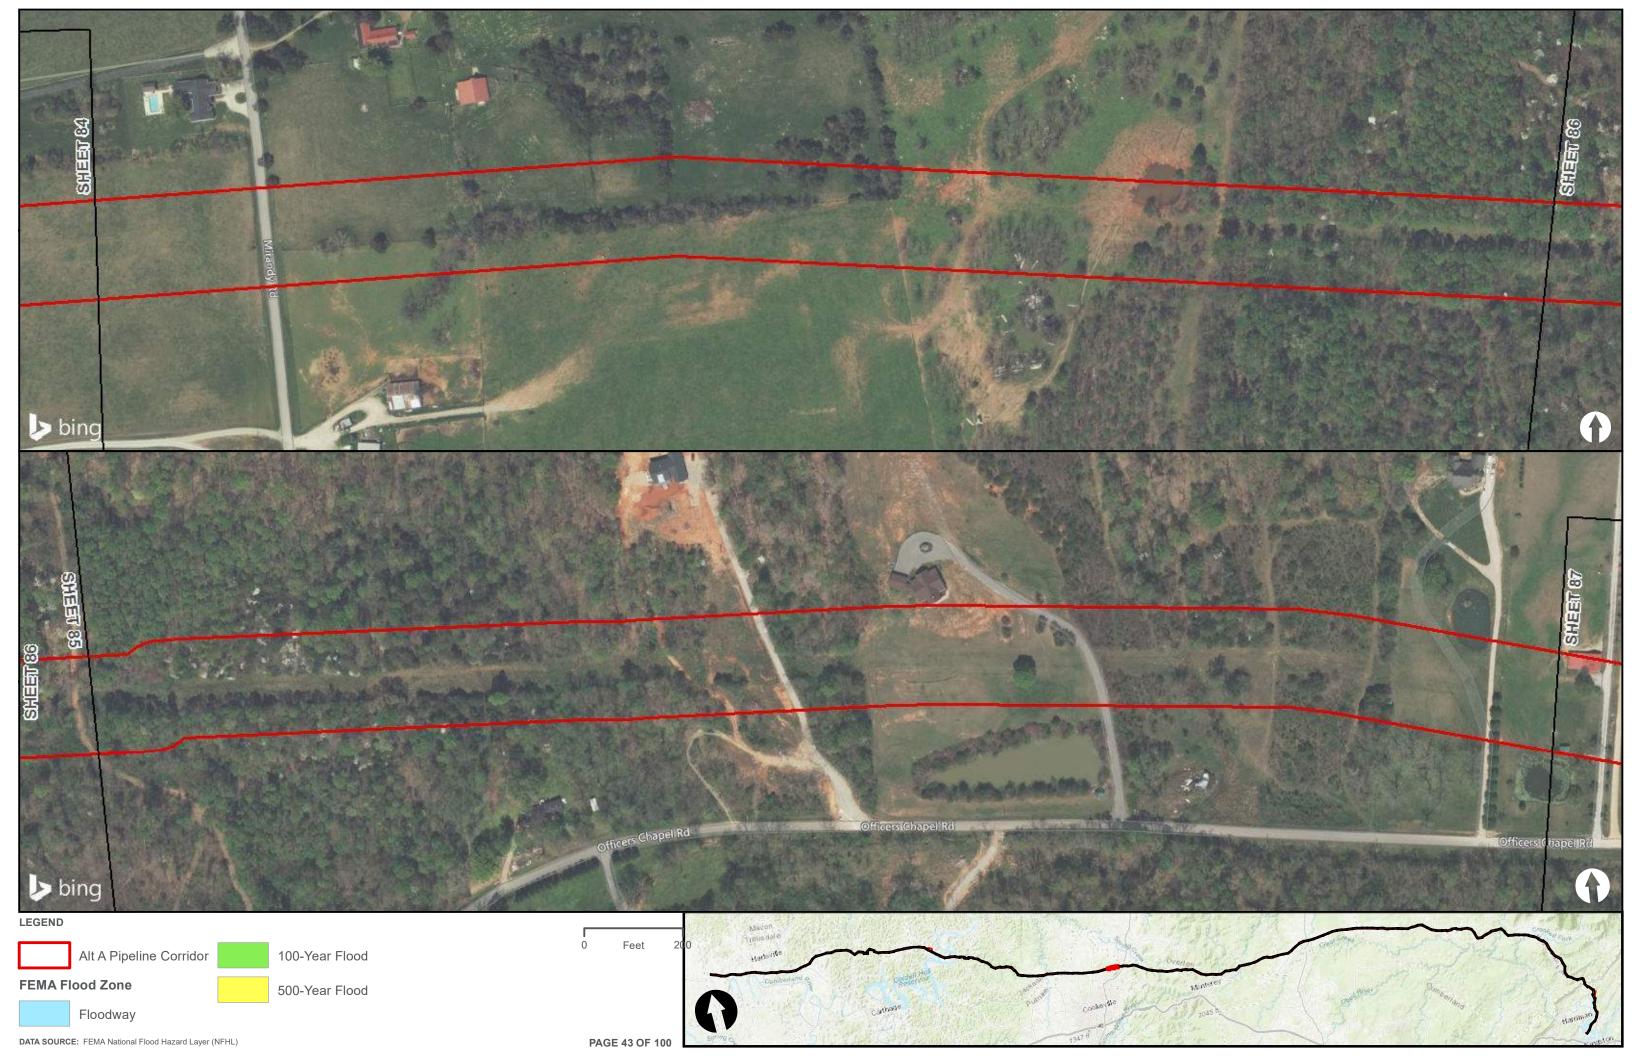

|                                        | Appendix H – Alternative A Pipeline Maps |
|----------------------------------------|------------------------------------------|
|                                        |                                          |
|                                        |                                          |
|                                        |                                          |
|                                        |                                          |
|                                        |                                          |
|                                        |                                          |
|                                        |                                          |
|                                        |                                          |
| Appendix H.3 – Flood Zones in the vici | nity of the ETNG Pipeline                |
|                                        |                                          |
|                                        |                                          |
|                                        |                                          |
|                                        |                                          |
|                                        |                                          |
|                                        |                                          |
|                                        |                                          |
|                                        |                                          |
|                                        |                                          |