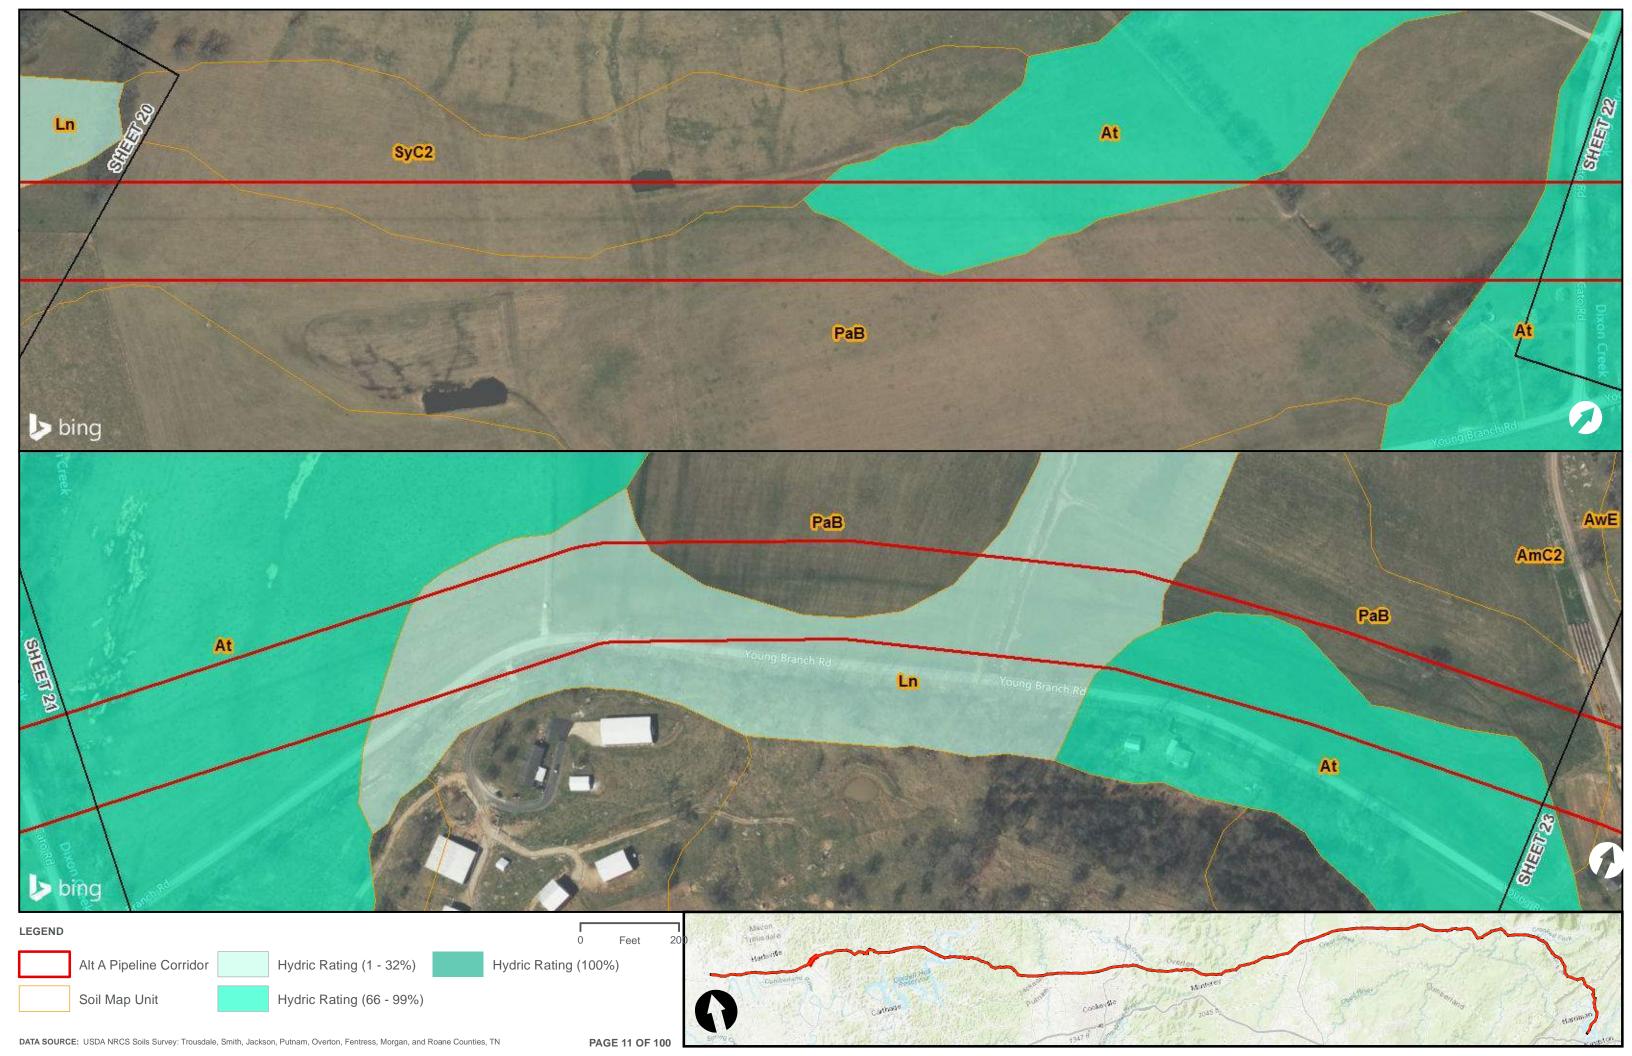

Appendix H.1 – Soils on the ETNG Pipeline

|                                 | Appendix H – Alternative A Pipeline Maps |
|---------------------------------|------------------------------------------|
|                                 |                                          |
|                                 |                                          |
|                                 |                                          |
|                                 |                                          |
|                                 |                                          |
|                                 |                                          |
|                                 |                                          |
|                                 |                                          |
|                                 |                                          |
|                                 |                                          |
|                                 |                                          |
|                                 |                                          |
|                                 |                                          |
| Appendix H.2 – Prime Farmland o | on the FTNG Pineline                     |
| Appoint A Time Tallinana C      | m and Emily in politic                   |
|                                 |                                          |
|                                 |                                          |
|                                 |                                          |
|                                 |                                          |
|                                 |                                          |
|                                 |                                          |
|                                 |                                          |
|                                 |                                          |
|                                 |                                          |
|                                 |                                          |
|                                 |                                          |
|                                 |                                          |
|                                 |                                          |