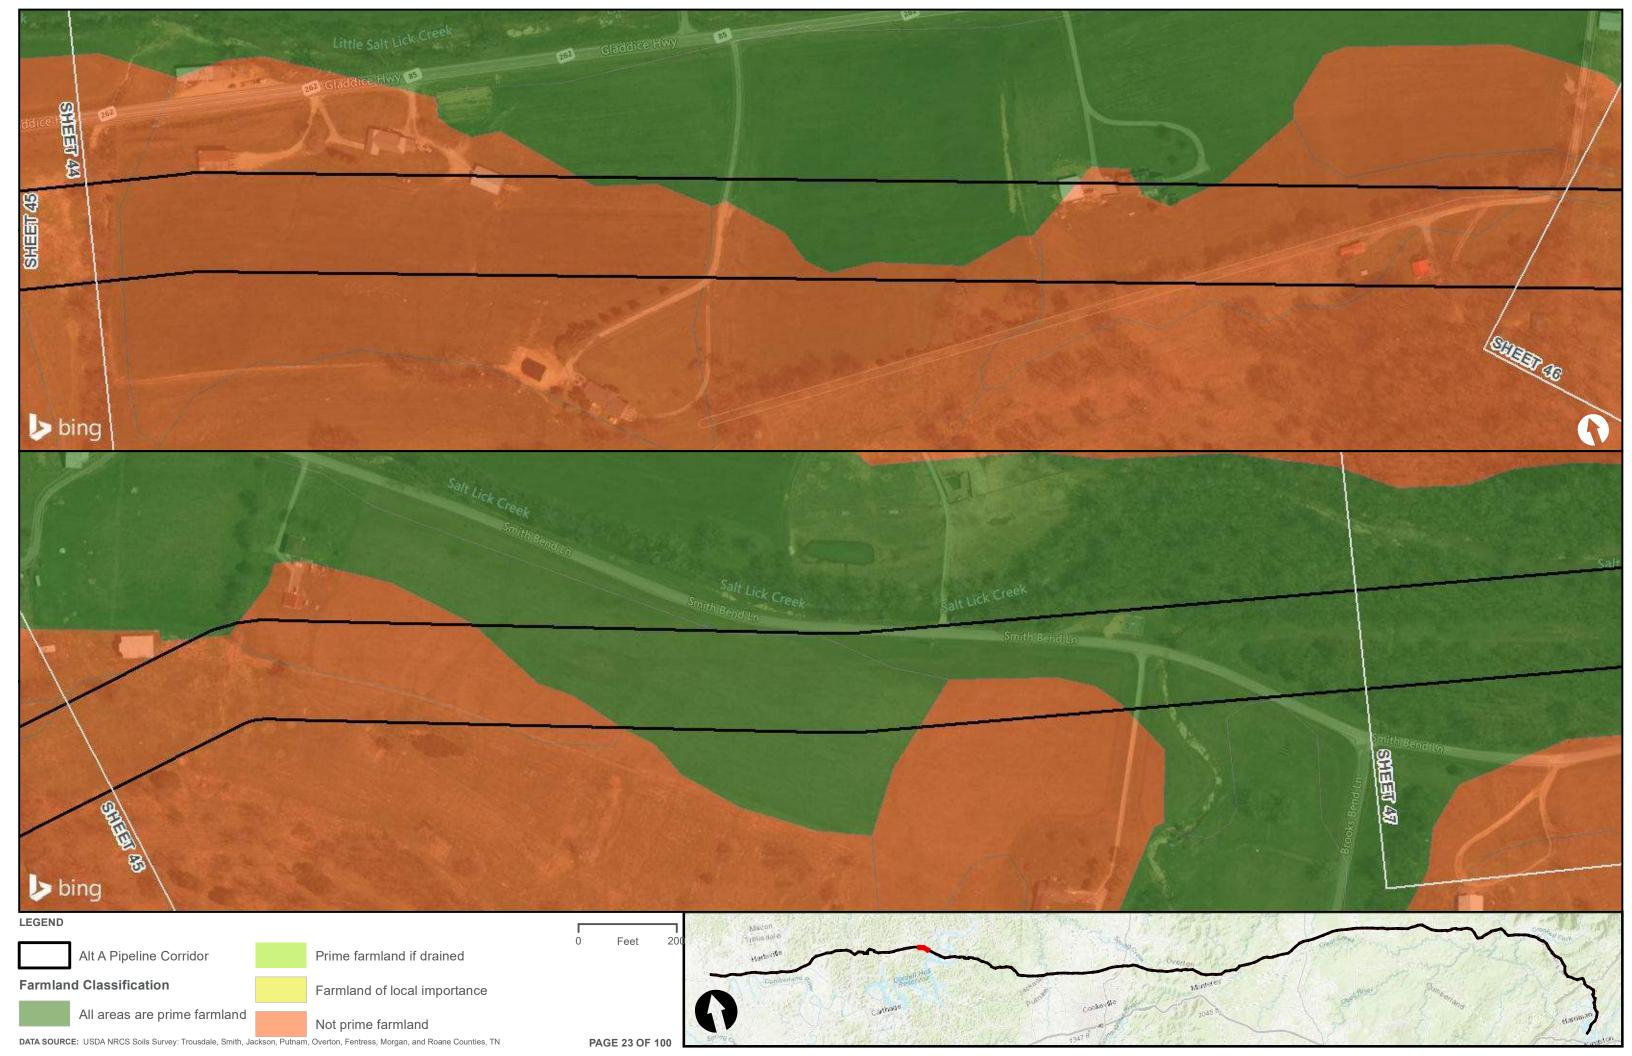

Appendix H.1 – Soils on the ETNG Pipeline

|                                 | Appendix H – Alternative A Pipeline Maps |
|---------------------------------|------------------------------------------|
|                                 |                                          |
|                                 |                                          |
|                                 |                                          |
|                                 |                                          |
|                                 |                                          |
|                                 |                                          |
|                                 |                                          |
|                                 |                                          |
|                                 |                                          |
|                                 |                                          |
|                                 |                                          |
|                                 |                                          |
|                                 |                                          |
| Appendix H.2 – Prime Farmland o | on the FTNG Pineline                     |
| Appoint A Time Tallinana C      | m and Emily in politic                   |
|                                 |                                          |
|                                 |                                          |
|                                 |                                          |
|                                 |                                          |
|                                 |                                          |
|                                 |                                          |
|                                 |                                          |
|                                 |                                          |
|                                 |                                          |
|                                 |                                          |
|                                 |                                          |
|                                 |                                          |
|                                 |                                          |