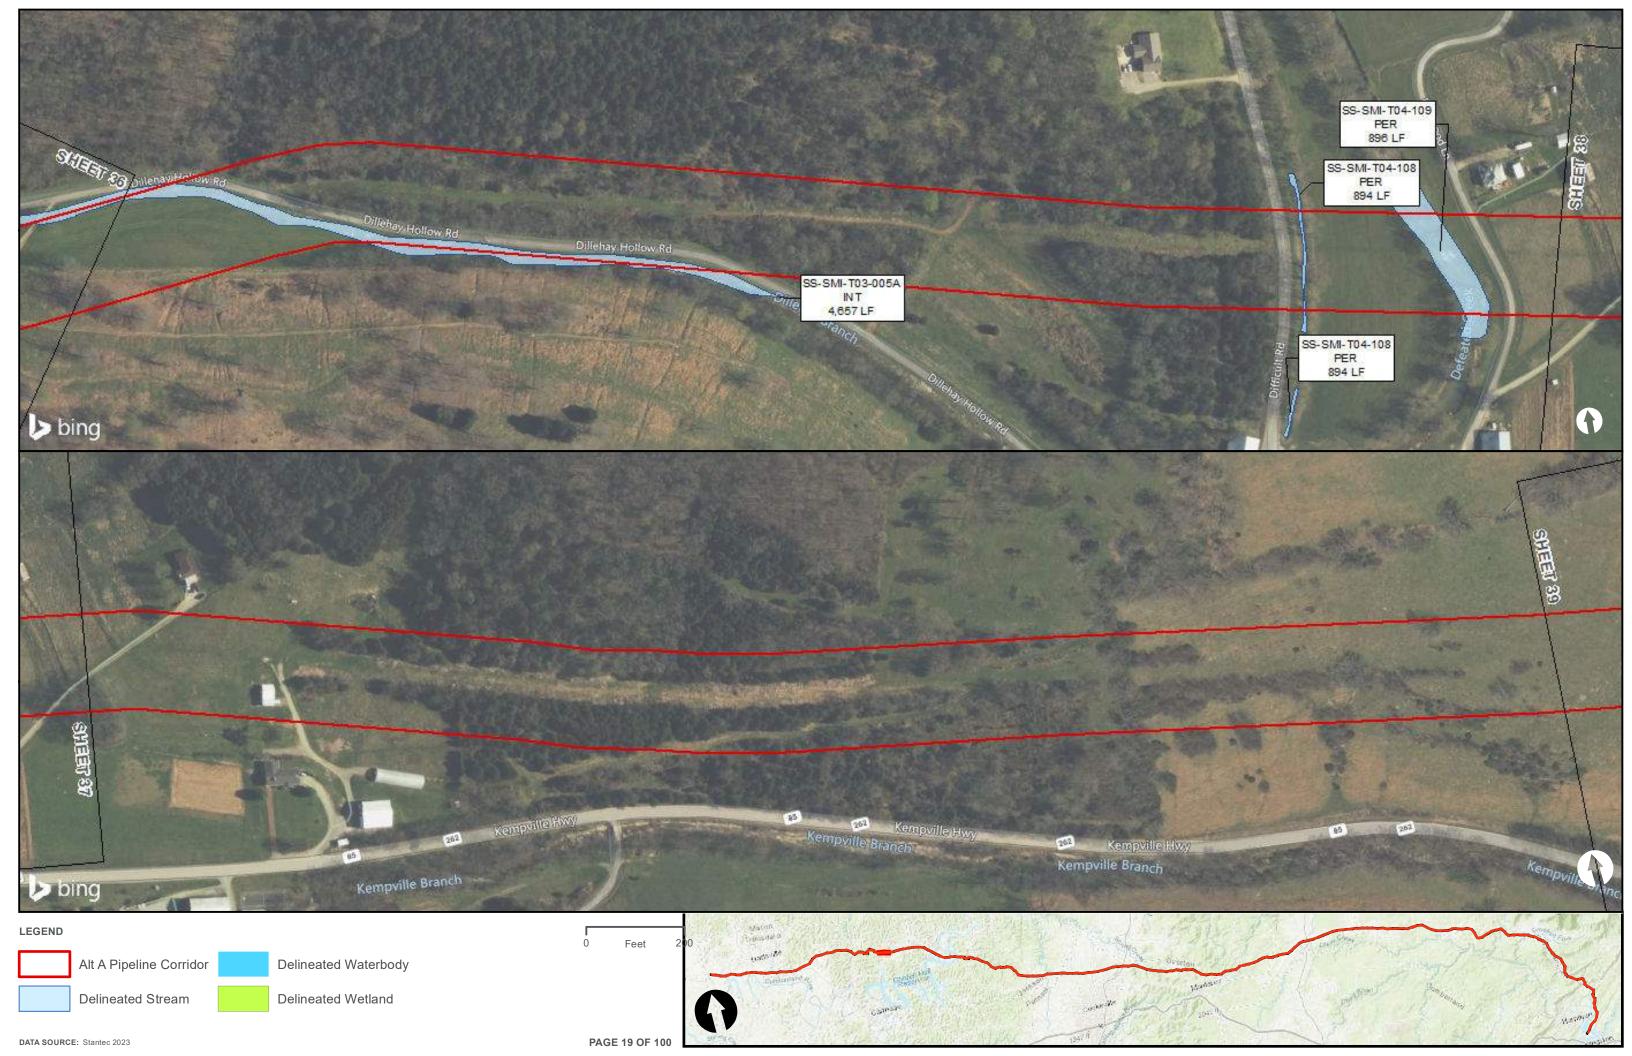

|                                         | Appendix H – Alternative A Pipeline Maps |
|-----------------------------------------|------------------------------------------|
|                                         |                                          |
|                                         |                                          |
|                                         |                                          |
|                                         |                                          |
|                                         |                                          |
|                                         |                                          |
|                                         |                                          |
|                                         |                                          |
|                                         |                                          |
|                                         |                                          |
|                                         |                                          |
| Appendix H.4 – Surface Waters identifie | ed within the ETNG Pipeline              |
|                                         |                                          |
|                                         |                                          |
|                                         |                                          |
|                                         |                                          |
|                                         |                                          |
|                                         |                                          |
|                                         |                                          |
|                                         |                                          |
|                                         |                                          |
|                                         |                                          |
|                                         |                                          |
|                                         |                                          |
|                                         |                                          |
|                                         |                                          |