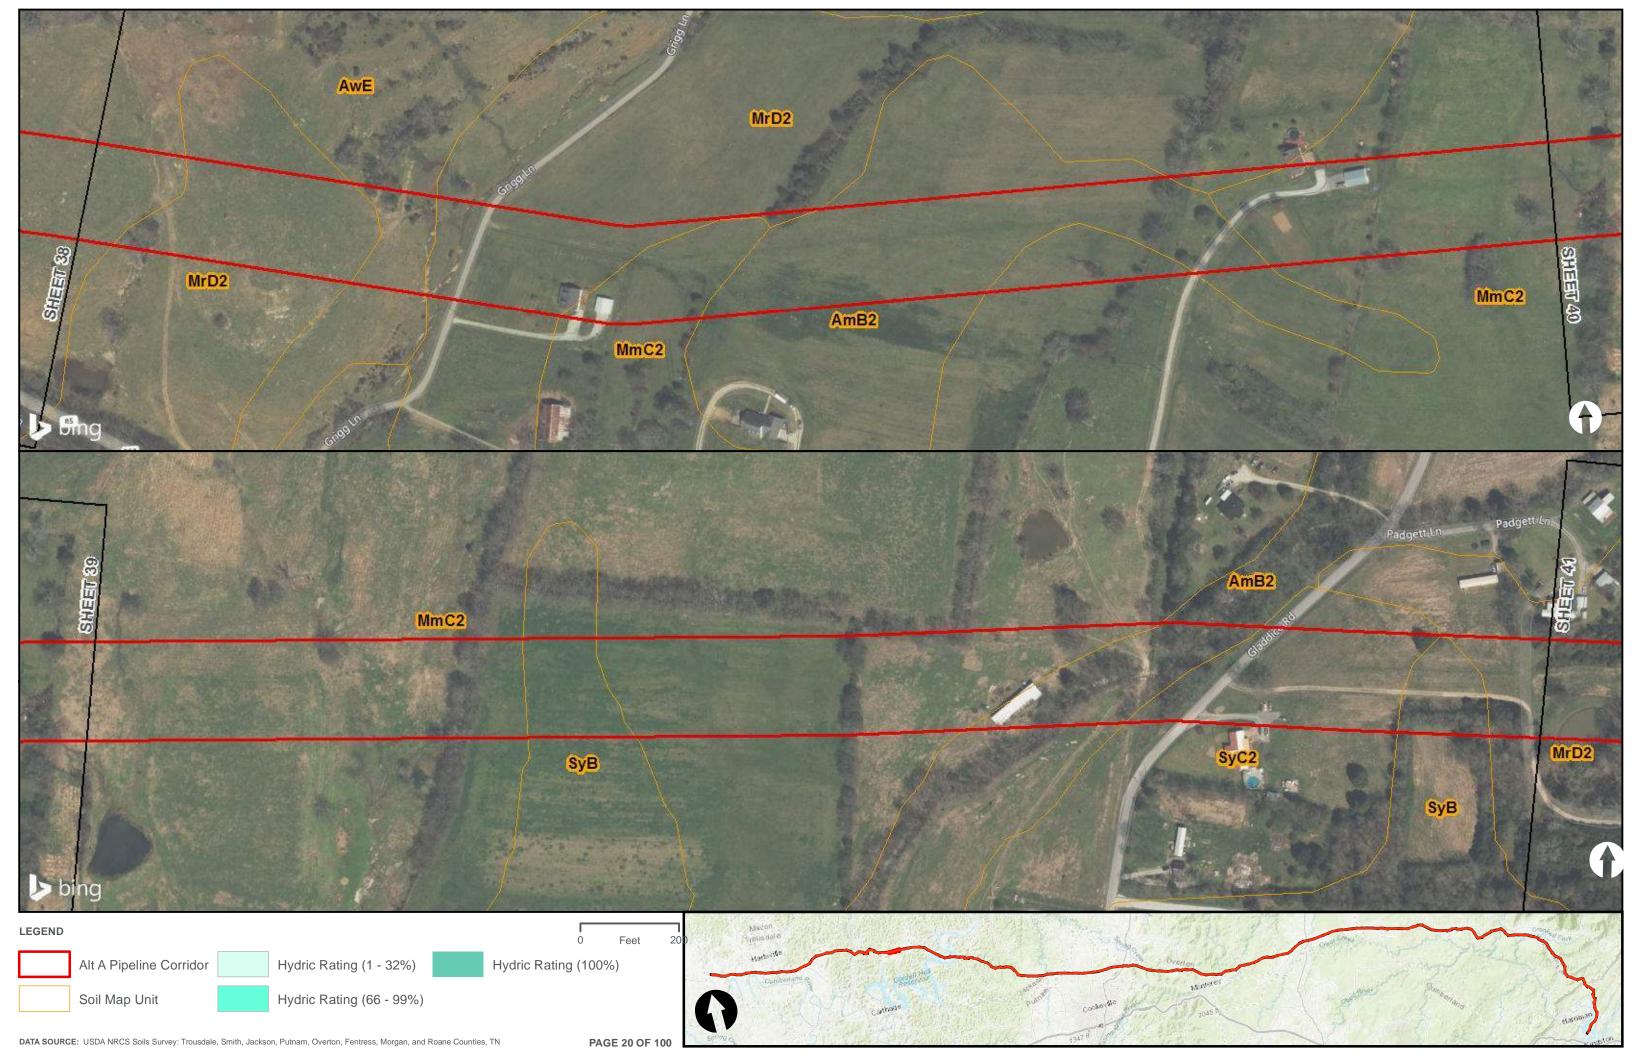

Appendix H.1 – Soils on the ETNG Pipeline

|                                 | Appendix H – Alternative A Pipeline Maps |
|---------------------------------|------------------------------------------|
|                                 |                                          |
|                                 |                                          |
|                                 |                                          |
|                                 |                                          |
|                                 |                                          |
|                                 |                                          |
|                                 |                                          |
|                                 |                                          |
|                                 |                                          |
|                                 |                                          |
|                                 |                                          |
|                                 |                                          |
|                                 |                                          |
| Appendix H.2 – Prime Farmland o | on the FTNG Pineline                     |
| Appoint A Time Tallinana C      | m and Emily in politic                   |
|                                 |                                          |
|                                 |                                          |
|                                 |                                          |
|                                 |                                          |
|                                 |                                          |
|                                 |                                          |
|                                 |                                          |
|                                 |                                          |
|                                 |                                          |
|                                 |                                          |
|                                 |                                          |
|                                 |                                          |
|                                 |                                          |