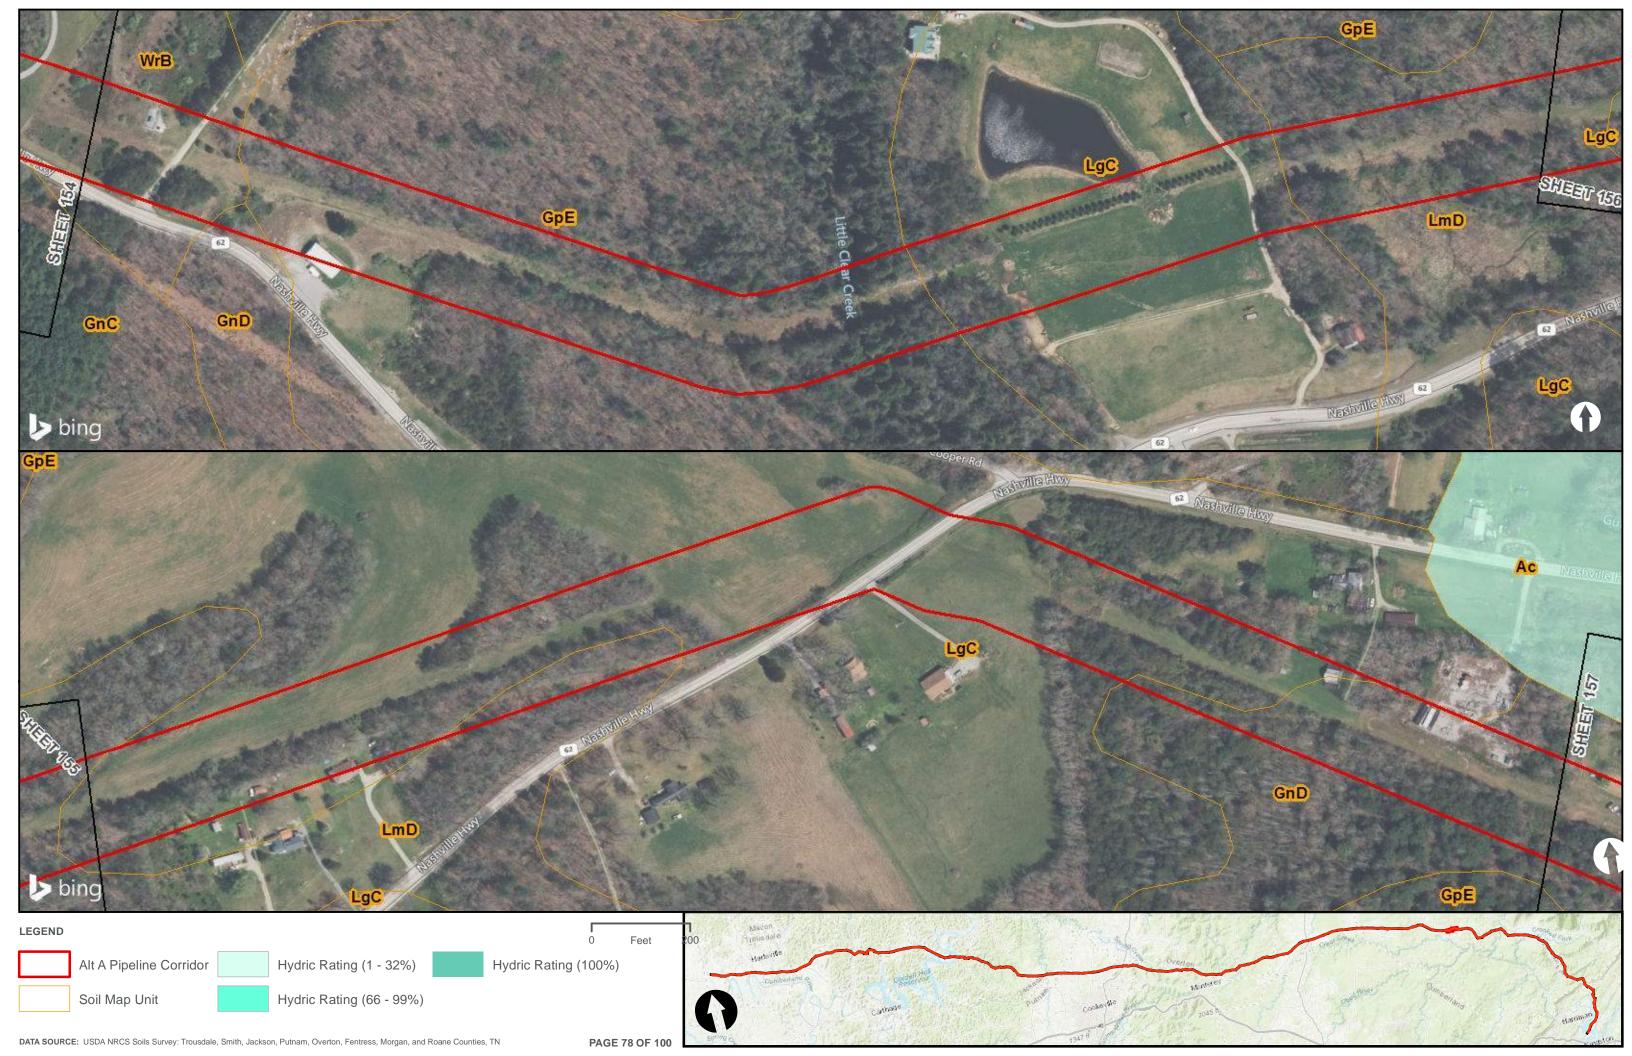

Appendix H.1 – Soils on the ETNG Pipeline

|                                 | Appendix H – Alternative A Pipeline Maps |
|---------------------------------|------------------------------------------|
|                                 |                                          |
|                                 |                                          |
|                                 |                                          |
|                                 |                                          |
|                                 |                                          |
|                                 |                                          |
|                                 |                                          |
|                                 |                                          |
|                                 |                                          |
|                                 |                                          |
|                                 |                                          |
|                                 |                                          |
|                                 |                                          |
| Appendix H.2 – Prime Farmland o | on the FTNG Pineline                     |
| Appoint A Time Tallinana C      | m and Emily in politic                   |
|                                 |                                          |
|                                 |                                          |
|                                 |                                          |
|                                 |                                          |
|                                 |                                          |
|                                 |                                          |
|                                 |                                          |
|                                 |                                          |
|                                 |                                          |
|                                 |                                          |
|                                 |                                          |
|                                 |                                          |
|                                 |                                          |