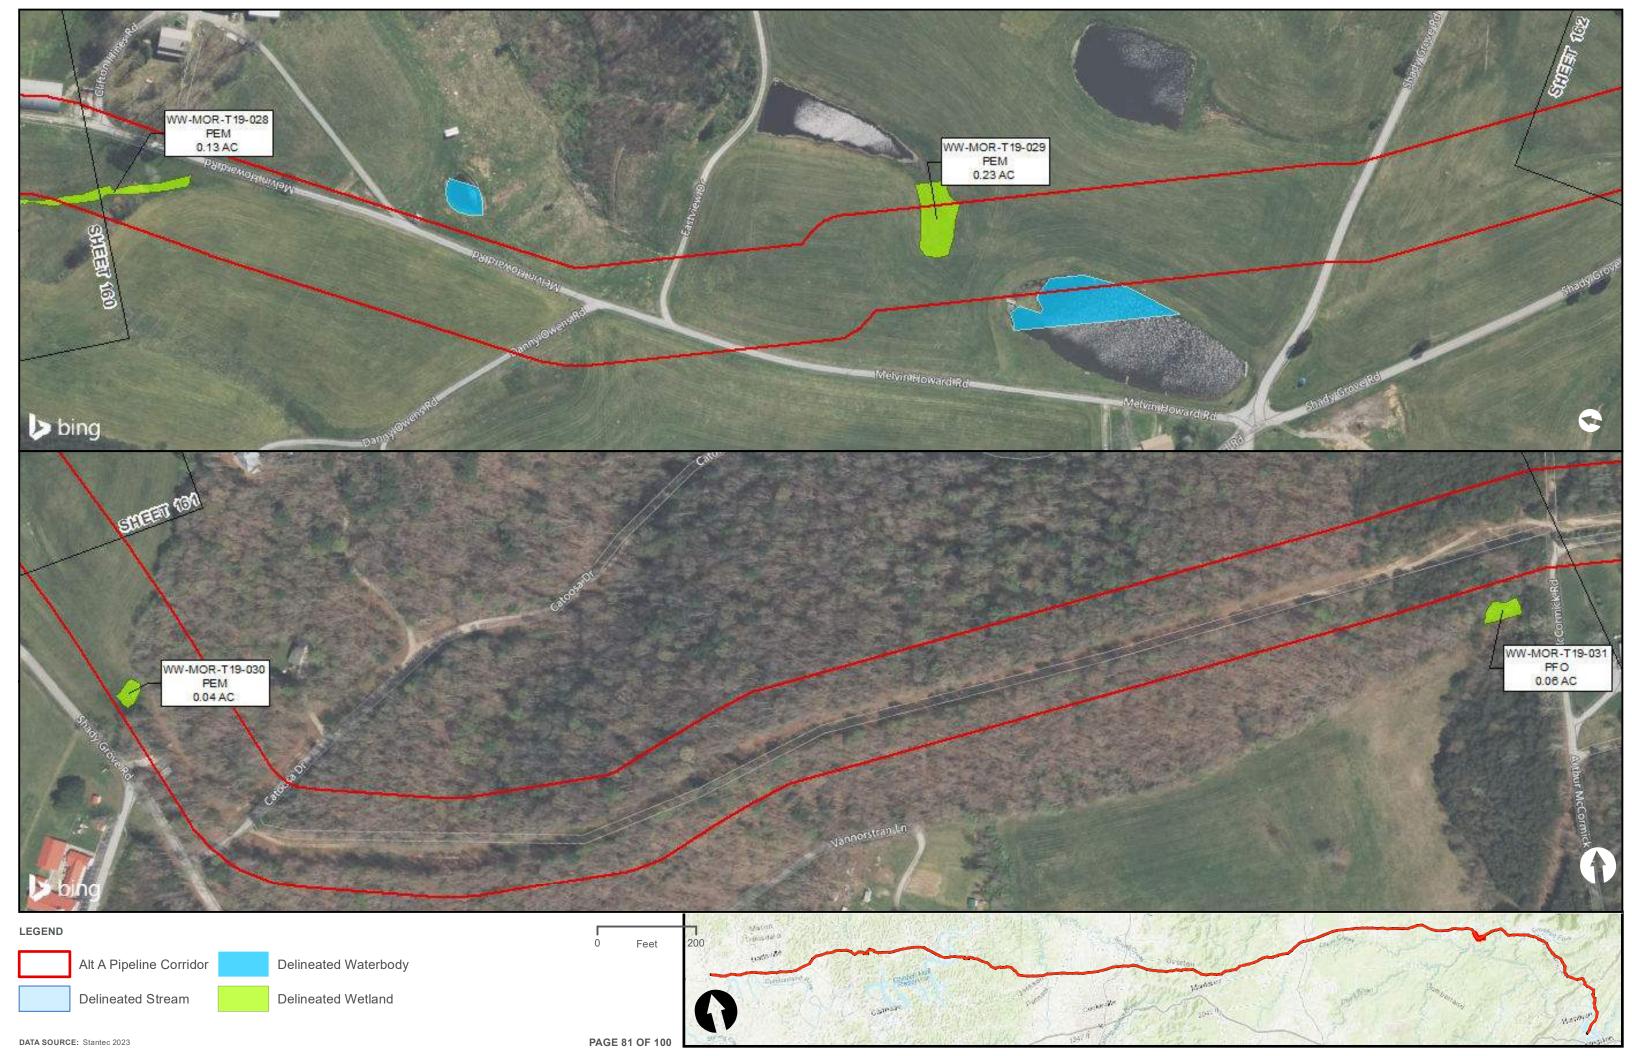

|                                         | Appendix H – Alternative A Pipeline Maps |
|-----------------------------------------|------------------------------------------|
|                                         |                                          |
|                                         |                                          |
|                                         |                                          |
|                                         |                                          |
|                                         |                                          |
|                                         |                                          |
|                                         |                                          |
|                                         |                                          |
|                                         |                                          |
|                                         |                                          |
|                                         |                                          |
| Appendix H.4 – Surface Waters identifie | ed within the ETNG Pipeline              |
|                                         |                                          |
|                                         |                                          |
|                                         |                                          |
|                                         |                                          |
|                                         |                                          |
|                                         |                                          |
|                                         |                                          |
|                                         |                                          |
|                                         |                                          |
|                                         |                                          |
|                                         |                                          |
|                                         |                                          |
|                                         |                                          |
|                                         |                                          |