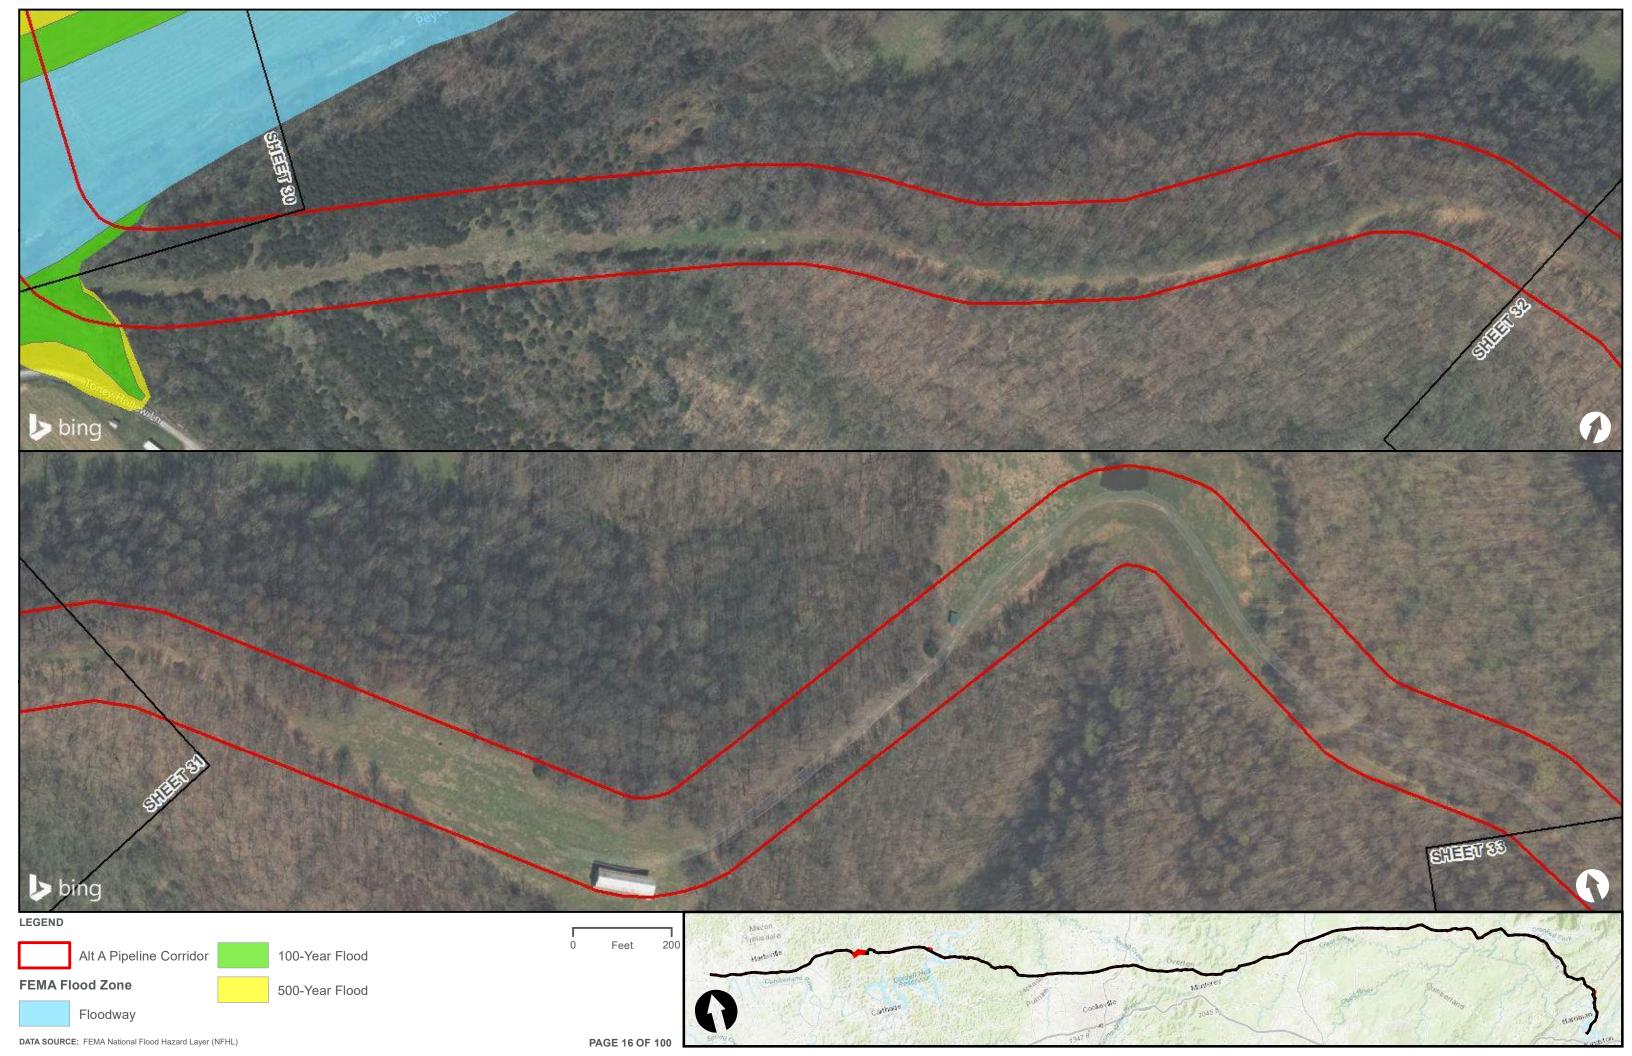

|                                        | Appendix H – Alternative A Pipeline Maps |
|----------------------------------------|------------------------------------------|
|                                        |                                          |
|                                        |                                          |
|                                        |                                          |
|                                        |                                          |
|                                        |                                          |
|                                        |                                          |
|                                        |                                          |
|                                        |                                          |
| Appendix H.3 – Flood Zones in the vici | nity of the ETNG Pipeline                |
|                                        |                                          |
|                                        |                                          |
|                                        |                                          |
|                                        |                                          |
|                                        |                                          |
|                                        |                                          |
|                                        |                                          |
|                                        |                                          |
|                                        |                                          |