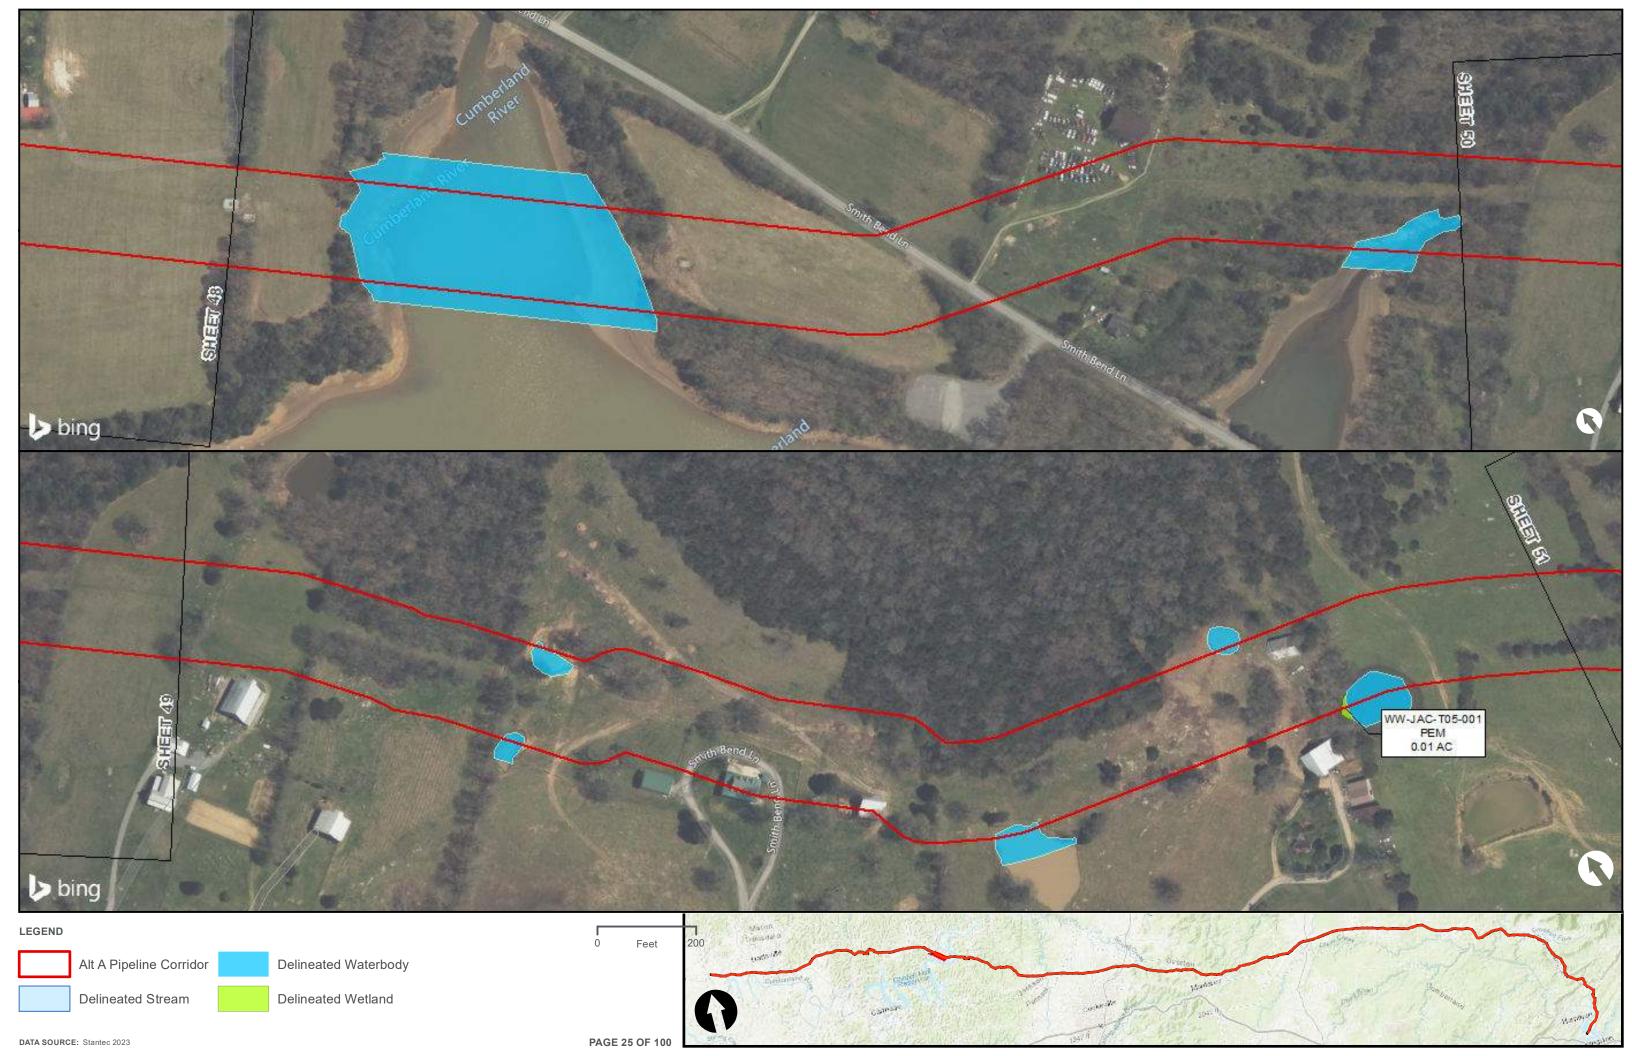

|                                         | Appendix H – Alternative A Pipeline Maps |
|-----------------------------------------|------------------------------------------|
|                                         |                                          |
|                                         |                                          |
|                                         |                                          |
|                                         |                                          |
|                                         |                                          |
|                                         |                                          |
|                                         |                                          |
|                                         |                                          |
|                                         |                                          |
|                                         |                                          |
|                                         |                                          |
| Appendix H.4 – Surface Waters identifie | ed within the ETNG Pipeline              |
|                                         |                                          |
|                                         |                                          |
|                                         |                                          |
|                                         |                                          |
|                                         |                                          |
|                                         |                                          |
|                                         |                                          |
|                                         |                                          |
|                                         |                                          |
|                                         |                                          |
|                                         |                                          |
|                                         |                                          |
|                                         |                                          |
|                                         |                                          |