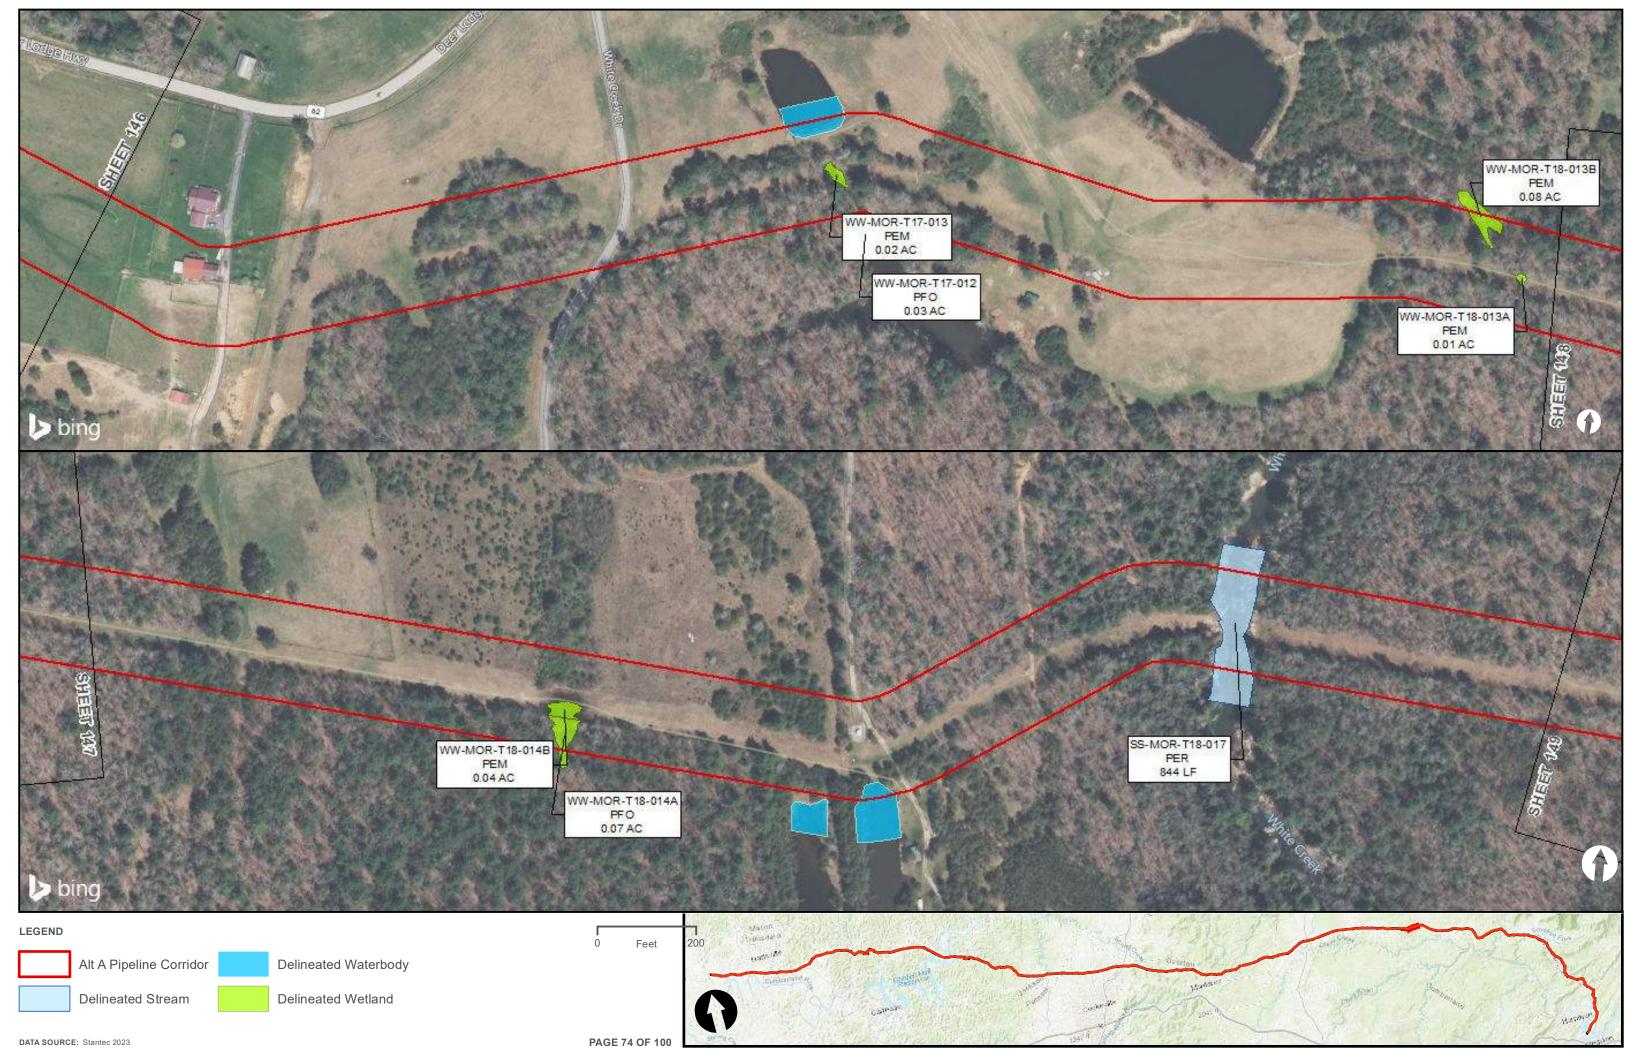

|                                         | Appendix H – Alternative A Pipeline Maps |
|-----------------------------------------|------------------------------------------|
|                                         |                                          |
|                                         |                                          |
|                                         |                                          |
|                                         |                                          |
|                                         |                                          |
|                                         |                                          |
|                                         |                                          |
|                                         |                                          |
|                                         |                                          |
|                                         |                                          |
|                                         |                                          |
| Appendix H.4 – Surface Waters identifie | ed within the ETNG Pipeline              |
|                                         |                                          |
|                                         |                                          |
|                                         |                                          |
|                                         |                                          |
|                                         |                                          |
|                                         |                                          |
|                                         |                                          |
|                                         |                                          |
|                                         |                                          |
|                                         |                                          |
|                                         |                                          |
|                                         |                                          |
|                                         |                                          |
|                                         |                                          |