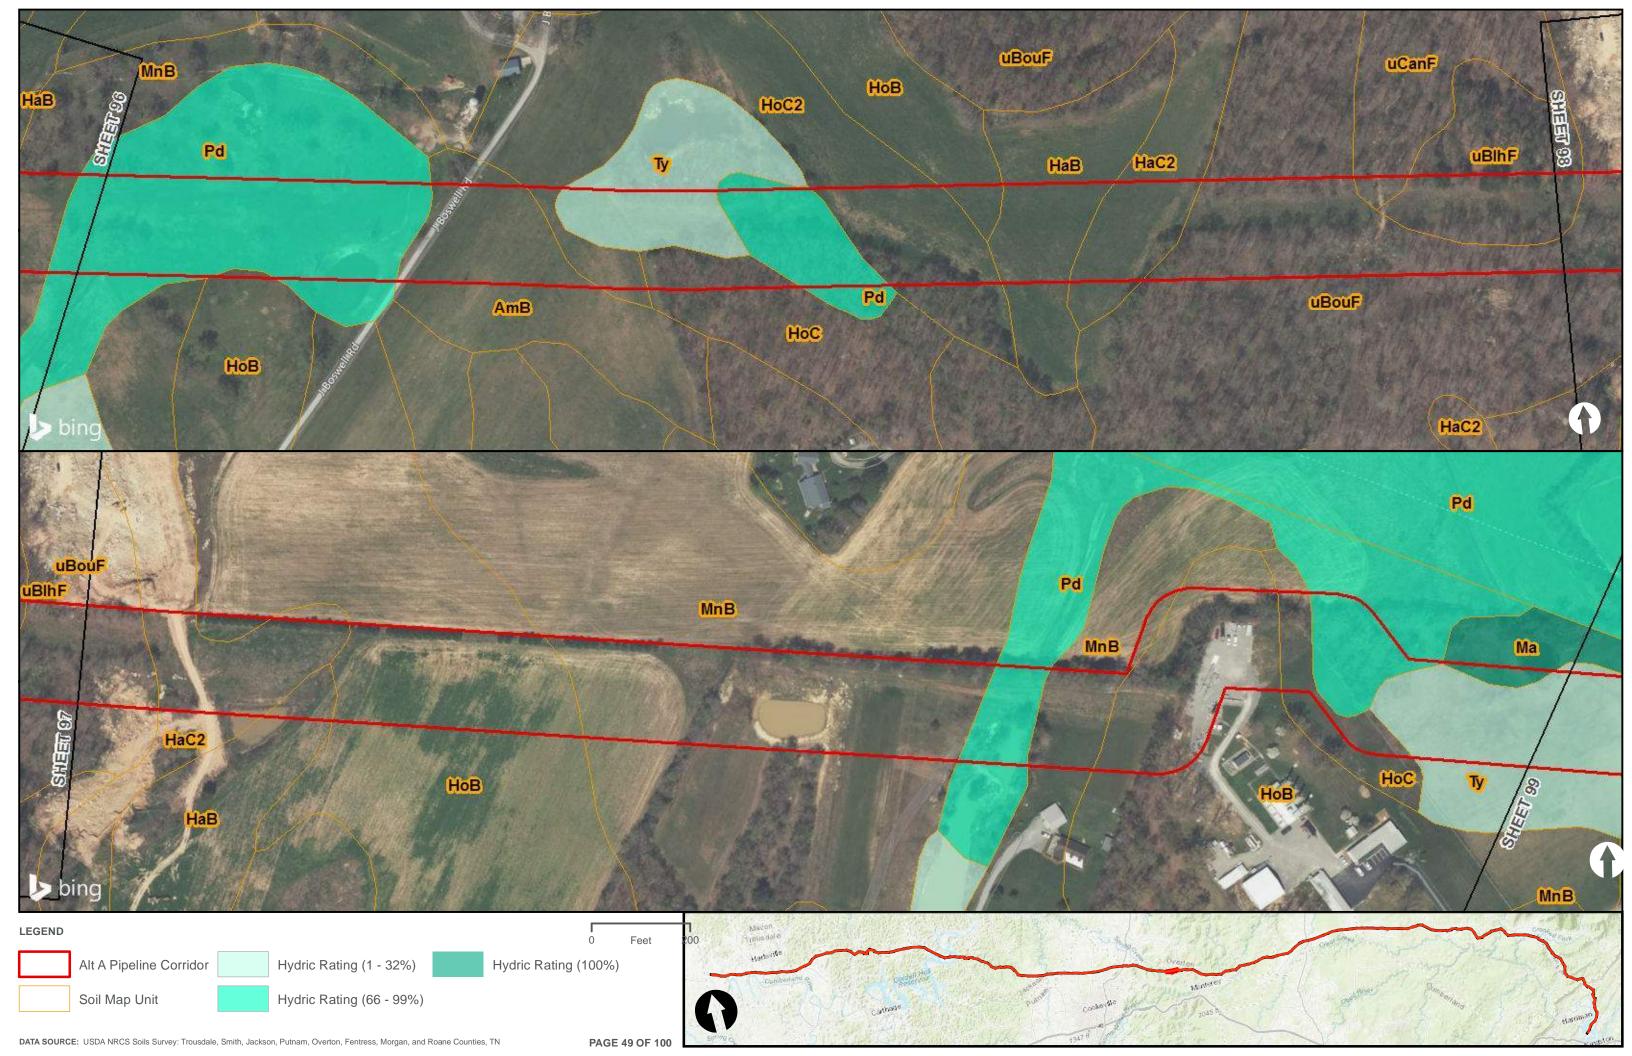

Appendix H.1 – Soils on the ETNG Pipeline

|                                 | Appendix H – Alternative A Pipeline Maps |
|---------------------------------|------------------------------------------|
|                                 |                                          |
|                                 |                                          |
|                                 |                                          |
|                                 |                                          |
|                                 |                                          |
|                                 |                                          |
|                                 |                                          |
|                                 |                                          |
|                                 |                                          |
|                                 |                                          |
|                                 |                                          |
|                                 |                                          |
|                                 |                                          |
| Appendix H.2 – Prime Farmland o | on the FTNG Pineline                     |
| Appoint A Time Tallinana C      | m and Emily in politic                   |
|                                 |                                          |
|                                 |                                          |
|                                 |                                          |
|                                 |                                          |
|                                 |                                          |
|                                 |                                          |
|                                 |                                          |
|                                 |                                          |
|                                 |                                          |
|                                 |                                          |
|                                 |                                          |
|                                 |                                          |
|                                 |                                          |