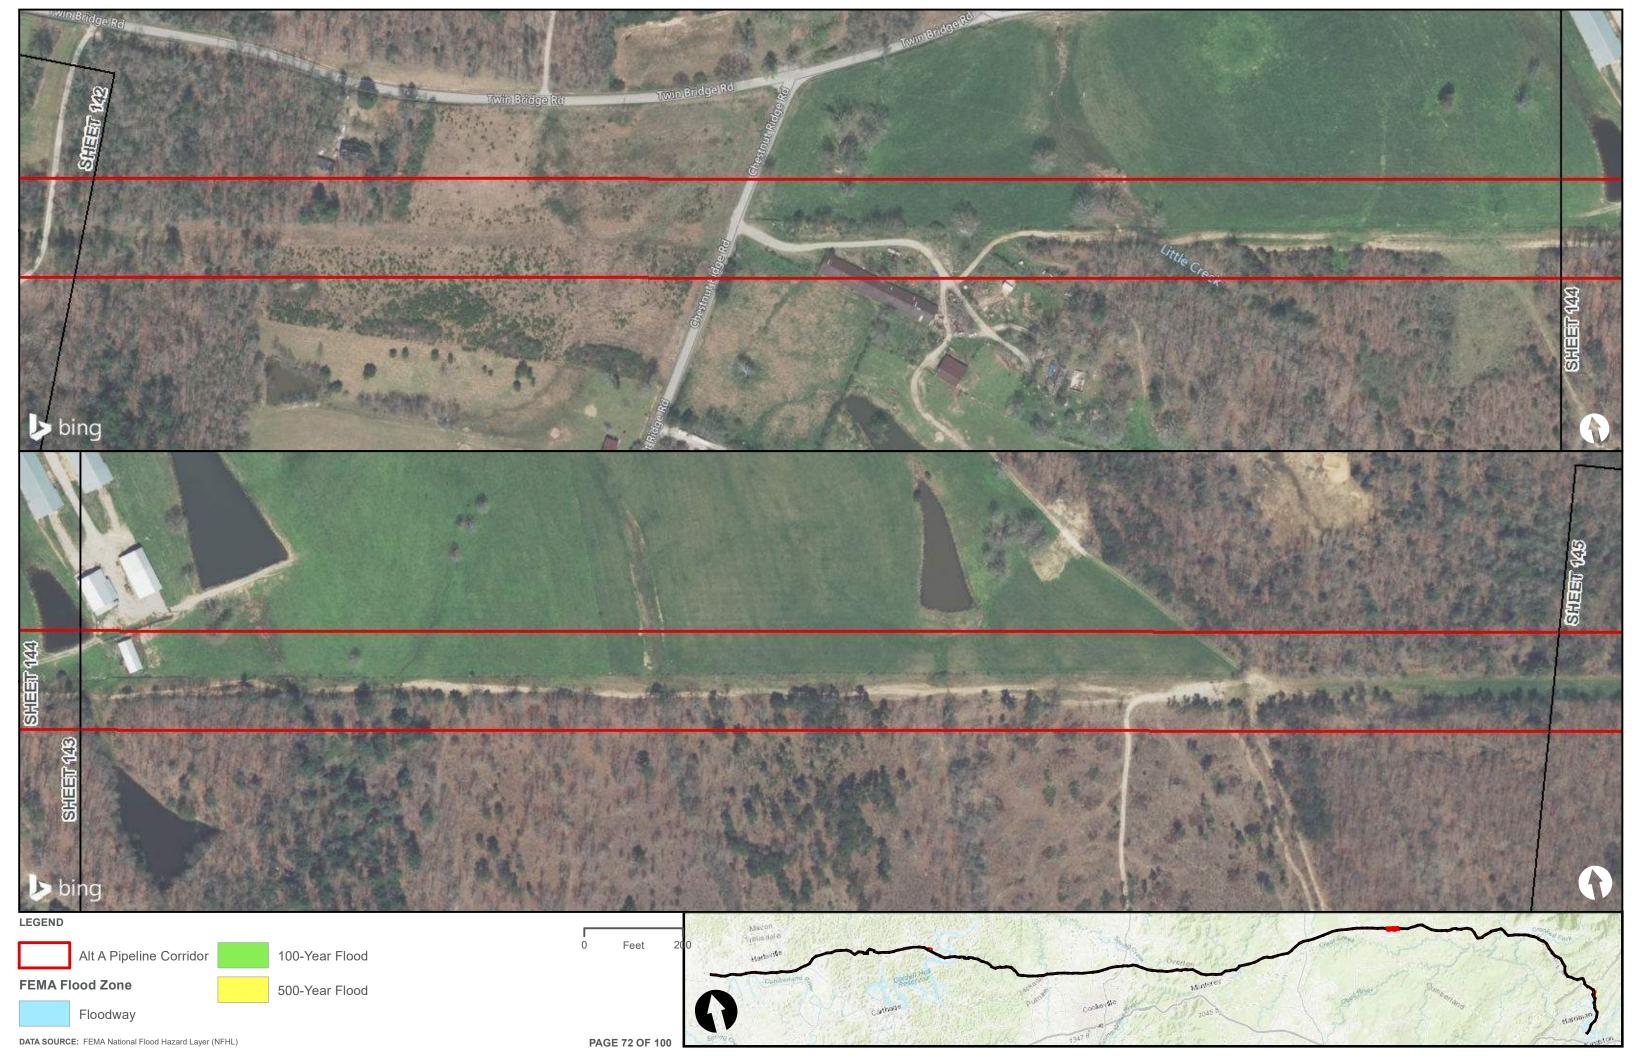

|                                        | Appendix H – Alternative A Pipeline Maps |
|----------------------------------------|------------------------------------------|
|                                        |                                          |
|                                        |                                          |
|                                        |                                          |
|                                        |                                          |
|                                        |                                          |
|                                        |                                          |
|                                        |                                          |
|                                        |                                          |
| Appendix H.3 – Flood Zones in the vici | nity of the ETNG Pipeline                |
|                                        |                                          |
|                                        |                                          |
|                                        |                                          |
|                                        |                                          |
|                                        |                                          |
|                                        |                                          |
|                                        |                                          |
|                                        |                                          |
|                                        |                                          |