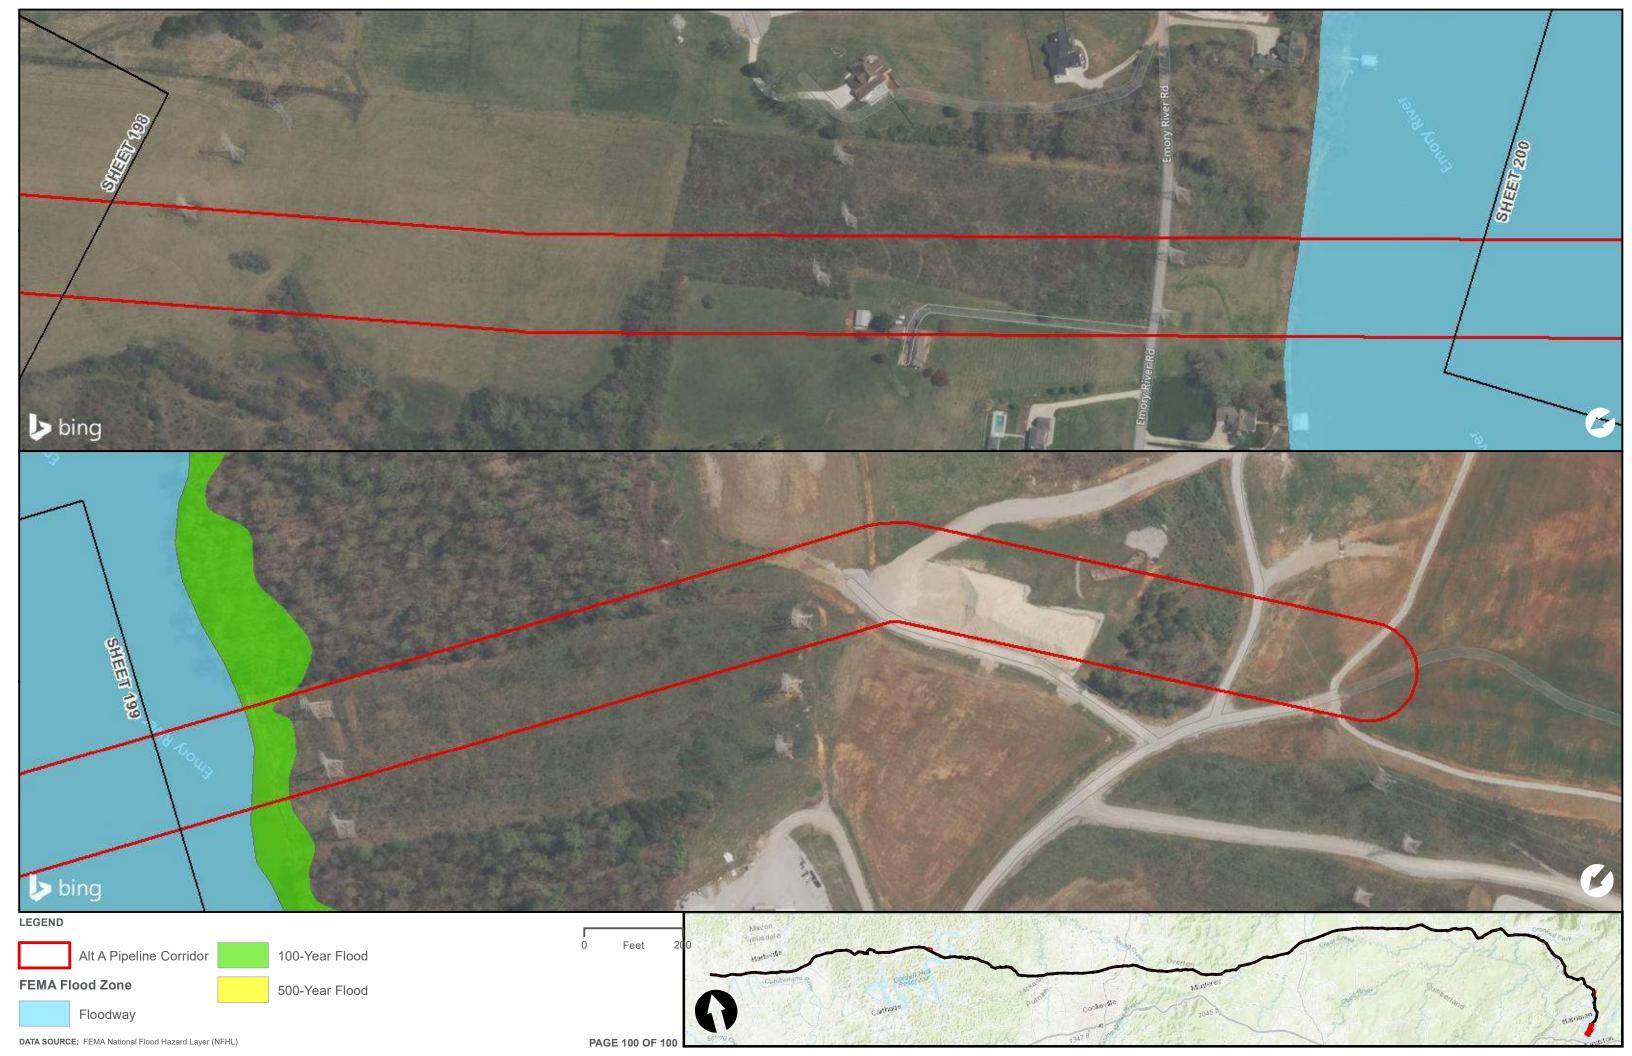

|                                        | Appendix H – Alternative A Pipeline Maps |
|----------------------------------------|------------------------------------------|
|                                        |                                          |
|                                        |                                          |
|                                        |                                          |
|                                        |                                          |
|                                        |                                          |
|                                        |                                          |
|                                        |                                          |
|                                        |                                          |
| Appendix H.3 – Flood Zones in the vici | nity of the ETNG Pipeline                |
|                                        |                                          |
|                                        |                                          |
|                                        |                                          |
|                                        |                                          |
|                                        |                                          |
|                                        |                                          |
|                                        |                                          |
|                                        |                                          |
|                                        |                                          |

|                                         | Appendix H – Alternative A Pipeline Maps |
|-----------------------------------------|------------------------------------------|
|                                         |                                          |
|                                         |                                          |
|                                         |                                          |
|                                         |                                          |
|                                         |                                          |
|                                         |                                          |
|                                         |                                          |
|                                         |                                          |
|                                         |                                          |
|                                         |                                          |
|                                         |                                          |
| Appendix H.4 – Surface Waters identifie | ed within the ETNG Pipeline              |
|                                         |                                          |
|                                         |                                          |
|                                         |                                          |
|                                         |                                          |
|                                         |                                          |
|                                         |                                          |
|                                         |                                          |
|                                         |                                          |
|                                         |                                          |
|                                         |                                          |
|                                         |                                          |
|                                         |                                          |
|                                         |                                          |
|                                         |                                          |