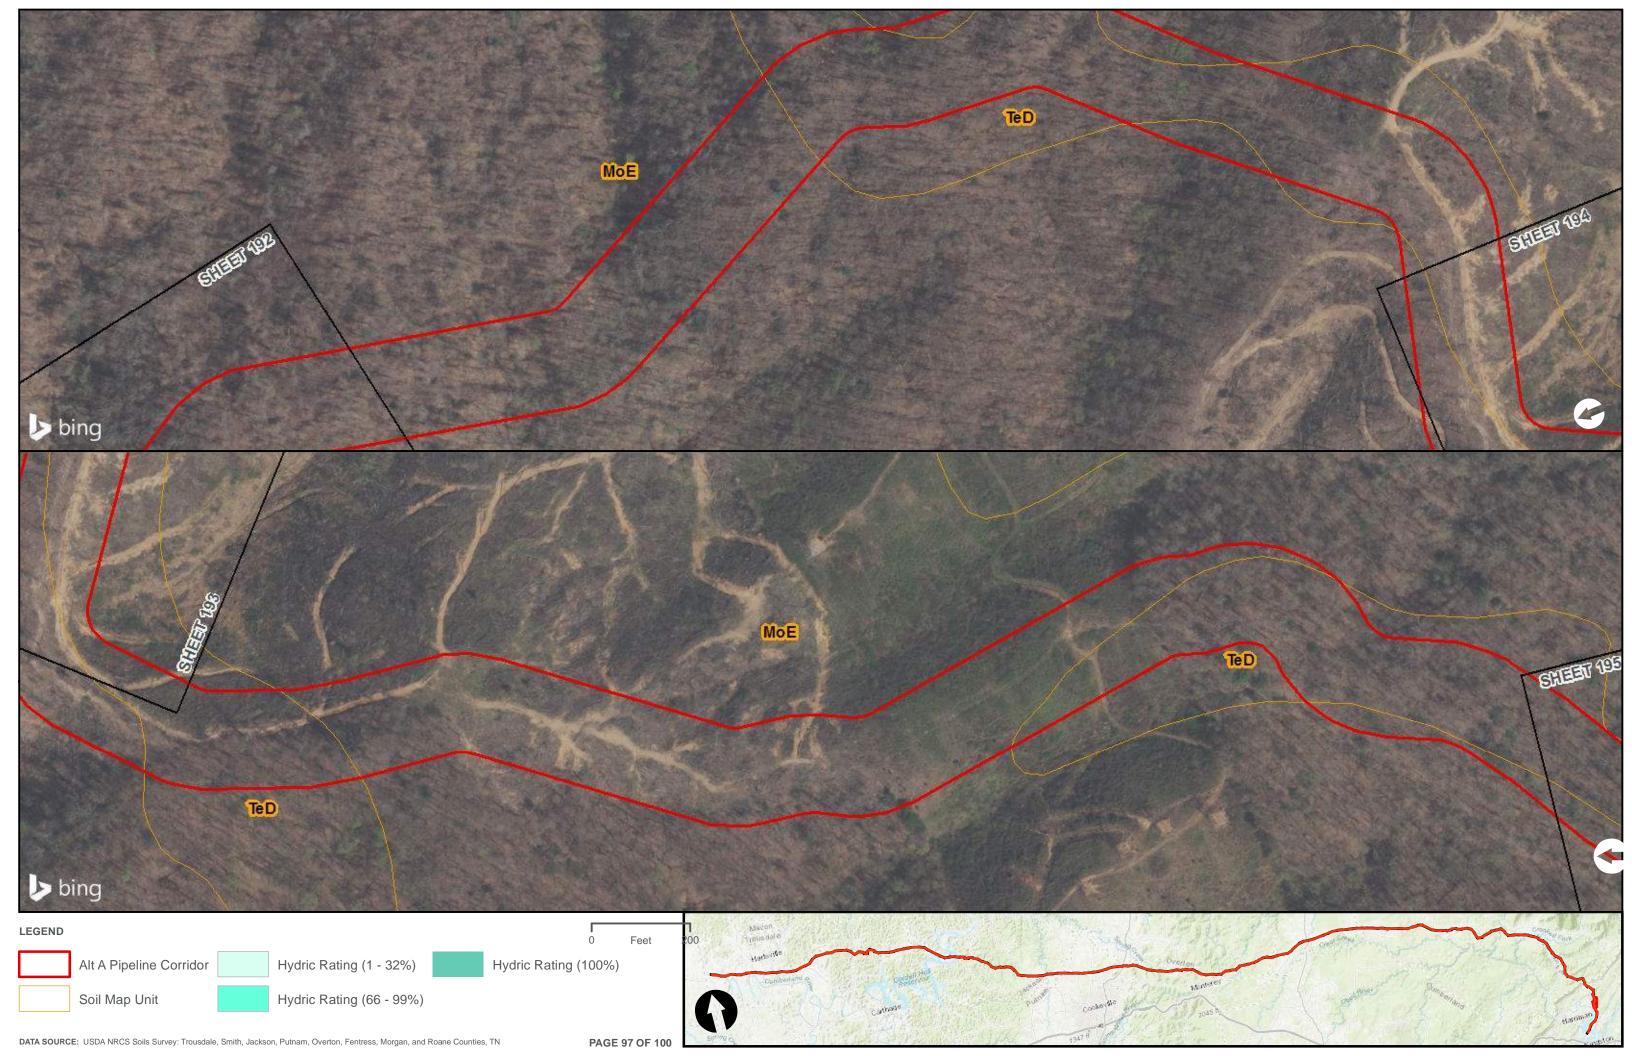

Appendix H.1 – Soils on the ETNG Pipeline

|                                 | Appendix H – Alternative A Pipeline Maps |
|---------------------------------|------------------------------------------|
|                                 |                                          |
|                                 |                                          |
|                                 |                                          |
|                                 |                                          |
|                                 |                                          |
|                                 |                                          |
|                                 |                                          |
|                                 |                                          |
|                                 |                                          |
|                                 |                                          |
|                                 |                                          |
|                                 |                                          |
|                                 |                                          |
| Appendix H.2 – Prime Farmland o | on the FTNG Pineline                     |
| Appoint A Time Tallinana C      | m and Emily in politic                   |
|                                 |                                          |
|                                 |                                          |
|                                 |                                          |
|                                 |                                          |
|                                 |                                          |
|                                 |                                          |
|                                 |                                          |
|                                 |                                          |
|                                 |                                          |
|                                 |                                          |
|                                 |                                          |
|                                 |                                          |
|                                 |                                          |