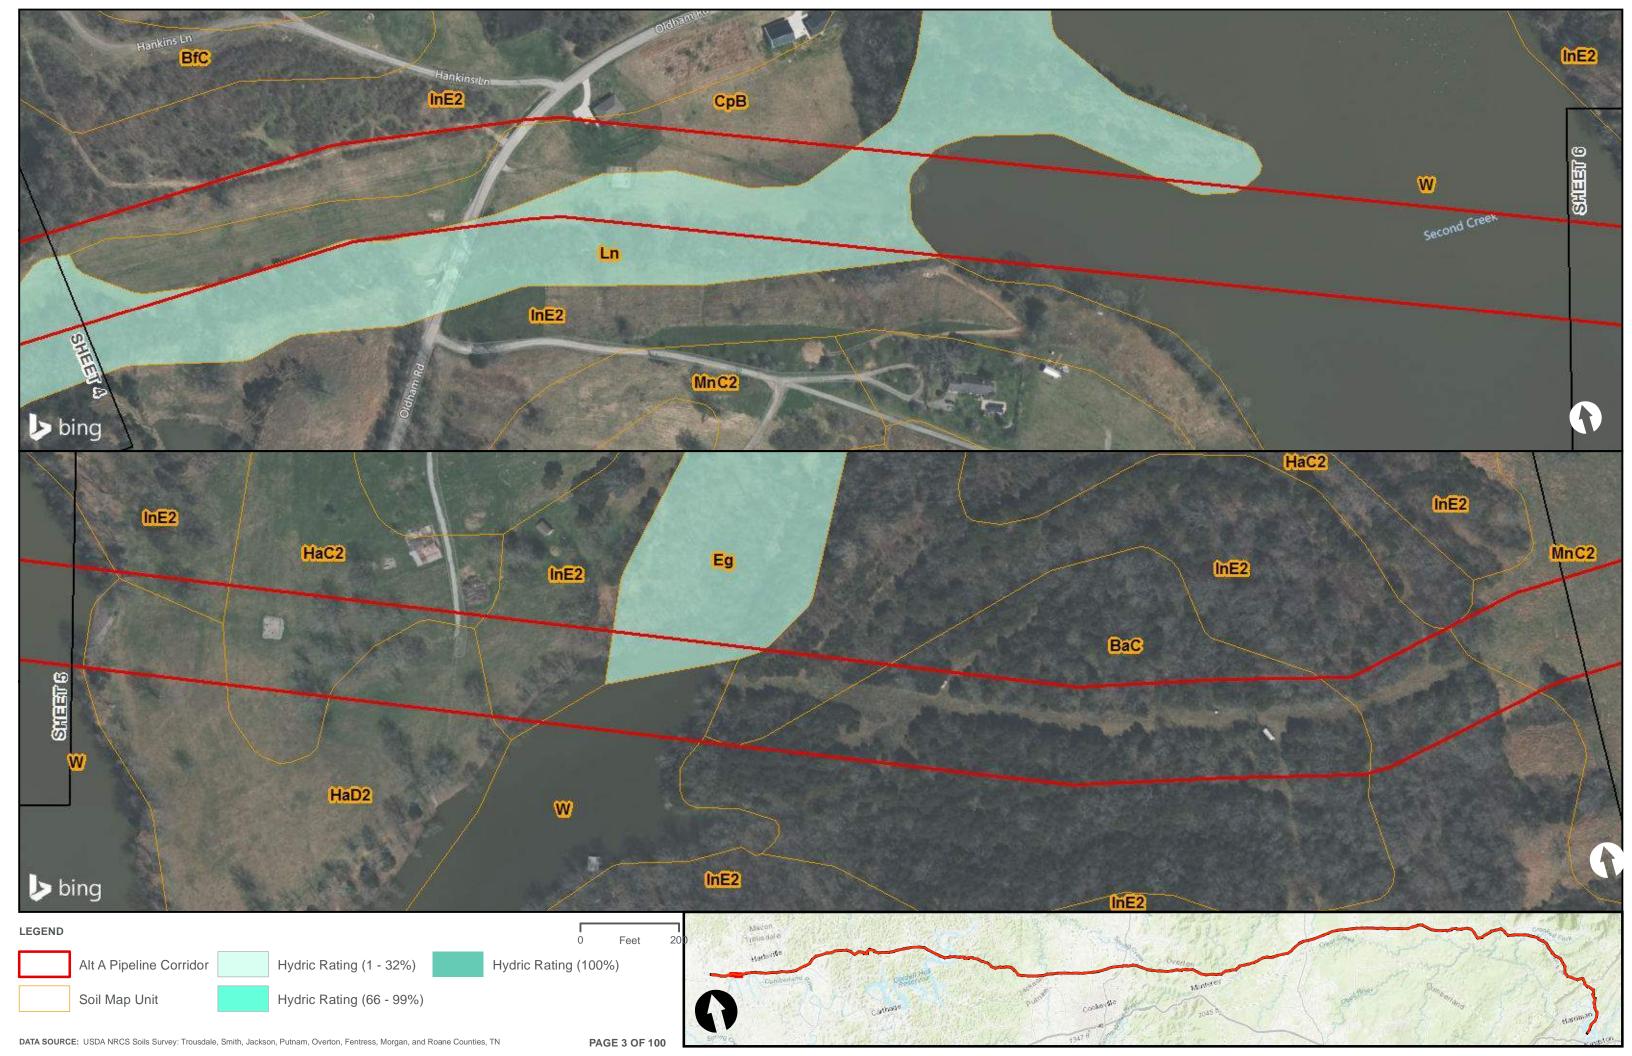

Appendix H.1 – Soils on the ETNG Pipeline

|                                 | Appendix H – Alternative A Pipeline Maps |
|---------------------------------|------------------------------------------|
|                                 |                                          |
|                                 |                                          |
|                                 |                                          |
|                                 |                                          |
|                                 |                                          |
|                                 |                                          |
|                                 |                                          |
|                                 |                                          |
|                                 |                                          |
|                                 |                                          |
|                                 |                                          |
|                                 |                                          |
|                                 |                                          |
| Appendix H.2 – Prime Farmland o | on the FTNG Pineline                     |
| Appoint A Time Tallinana C      | m and Emily in politic                   |
|                                 |                                          |
|                                 |                                          |
|                                 |                                          |
|                                 |                                          |
|                                 |                                          |
|                                 |                                          |
|                                 |                                          |
|                                 |                                          |
|                                 |                                          |
|                                 |                                          |
|                                 |                                          |
|                                 |                                          |
|                                 |                                          |