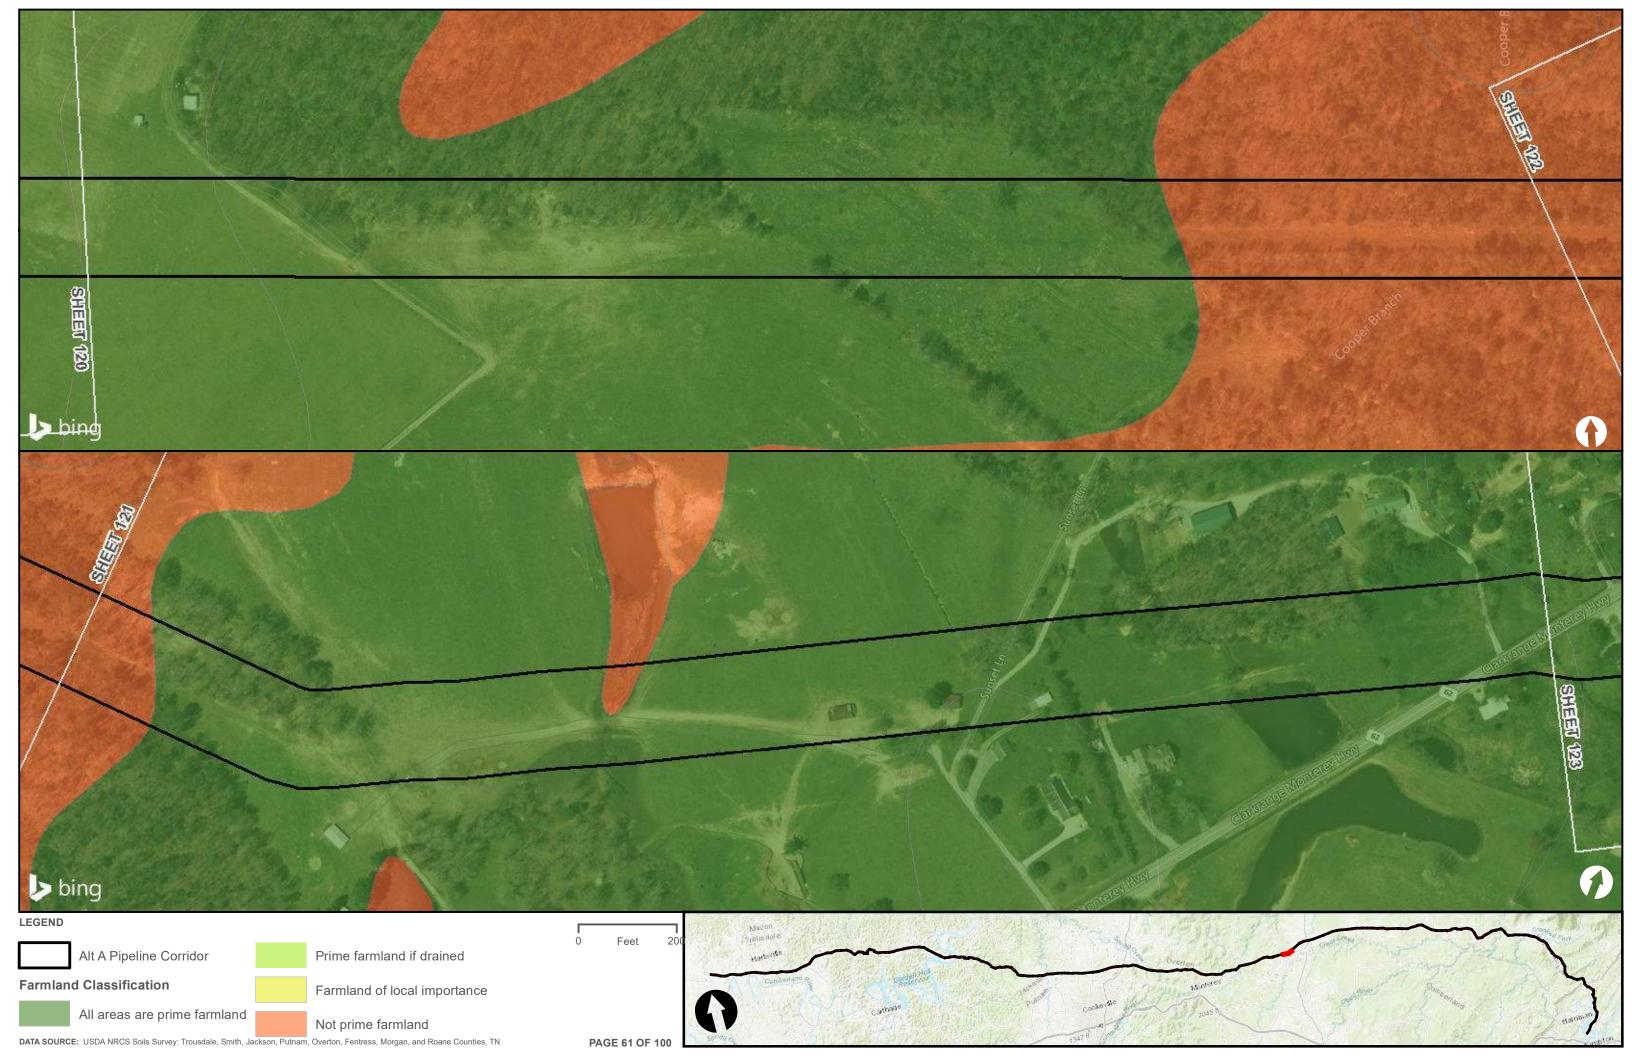

Appendix H.1 – Soils on the ETNG Pipeline

|                                 | Appendix H – Alternative A Pipeline Maps |
|---------------------------------|------------------------------------------|
|                                 |                                          |
|                                 |                                          |
|                                 |                                          |
|                                 |                                          |
|                                 |                                          |
|                                 |                                          |
|                                 |                                          |
|                                 |                                          |
|                                 |                                          |
|                                 |                                          |
|                                 |                                          |
|                                 |                                          |
|                                 |                                          |
| Appendix H.2 – Prime Farmland o | on the FTNG Pineline                     |
| Appoint A Time Tallinana C      | m and Emily in politic                   |
|                                 |                                          |
|                                 |                                          |
|                                 |                                          |
|                                 |                                          |
|                                 |                                          |
|                                 |                                          |
|                                 |                                          |
|                                 |                                          |
|                                 |                                          |
|                                 |                                          |
|                                 |                                          |
|                                 |                                          |
|                                 |                                          |