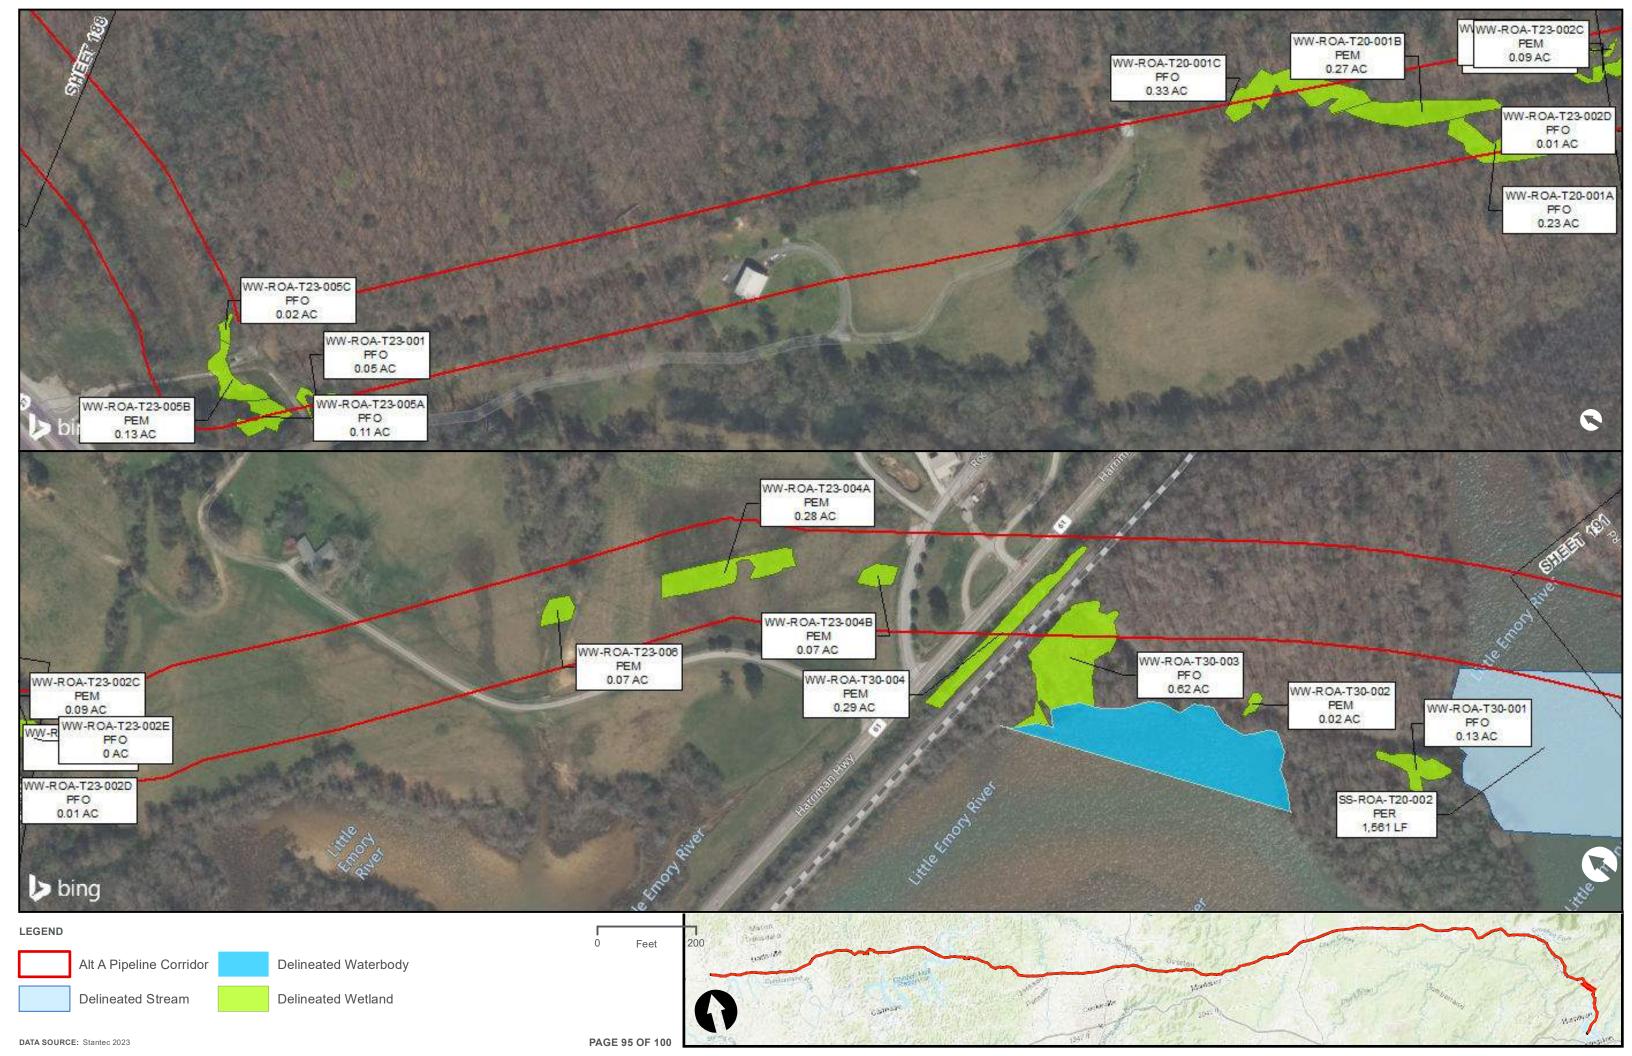

|                                         | Appendix H – Alternative A Pipeline Maps |
|-----------------------------------------|------------------------------------------|
|                                         |                                          |
|                                         |                                          |
|                                         |                                          |
|                                         |                                          |
|                                         |                                          |
|                                         |                                          |
|                                         |                                          |
|                                         |                                          |
|                                         |                                          |
|                                         |                                          |
|                                         |                                          |
| Appendix H.4 – Surface Waters identifie | ed within the ETNG Pipeline              |
|                                         |                                          |
|                                         |                                          |
|                                         |                                          |
|                                         |                                          |
|                                         |                                          |
|                                         |                                          |
|                                         |                                          |
|                                         |                                          |
|                                         |                                          |
|                                         |                                          |
|                                         |                                          |
|                                         |                                          |
|                                         |                                          |
|                                         |                                          |