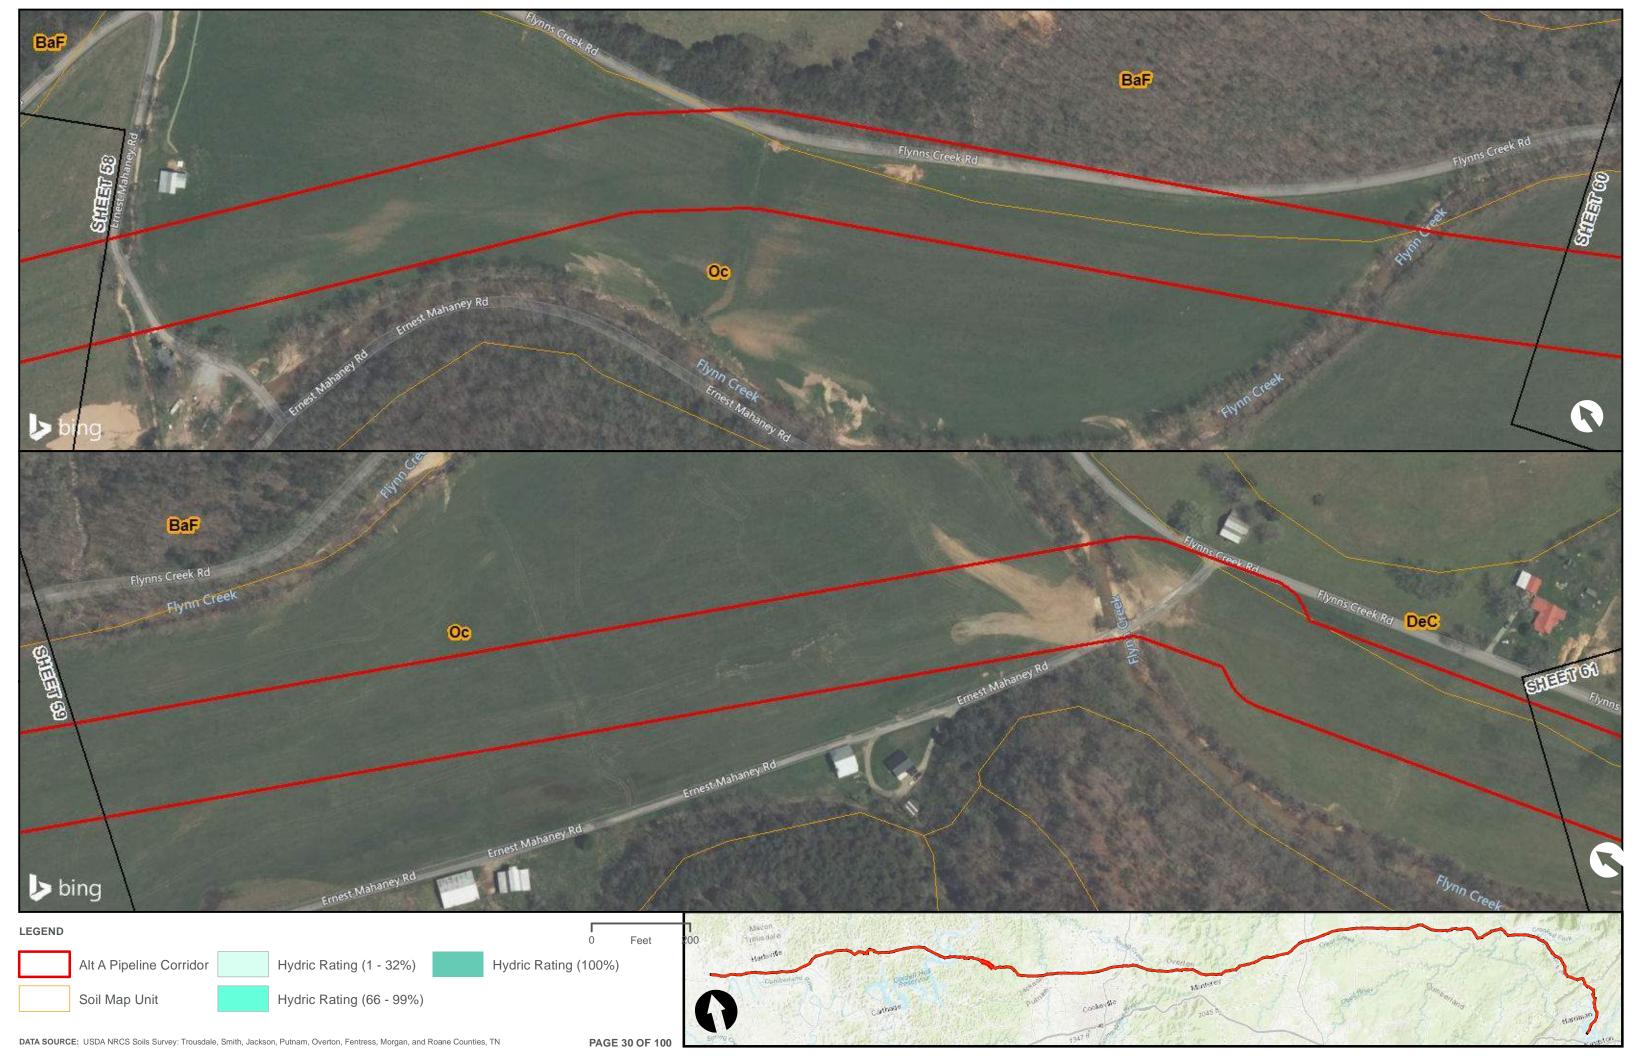

Appendix H.1 – Soils on the ETNG Pipeline

|                                 | Appendix H – Alternative A Pipeline Maps |
|---------------------------------|------------------------------------------|
|                                 |                                          |
|                                 |                                          |
|                                 |                                          |
|                                 |                                          |
|                                 |                                          |
|                                 |                                          |
|                                 |                                          |
|                                 |                                          |
|                                 |                                          |
|                                 |                                          |
|                                 |                                          |
|                                 |                                          |
|                                 |                                          |
| Appendix H.2 – Prime Farmland o | on the FTNG Pineline                     |
| Appoint A Time Tallinana C      | m and Emily in politic                   |
|                                 |                                          |
|                                 |                                          |
|                                 |                                          |
|                                 |                                          |
|                                 |                                          |
|                                 |                                          |
|                                 |                                          |
|                                 |                                          |
|                                 |                                          |
|                                 |                                          |
|                                 |                                          |
|                                 |                                          |
|                                 |                                          |