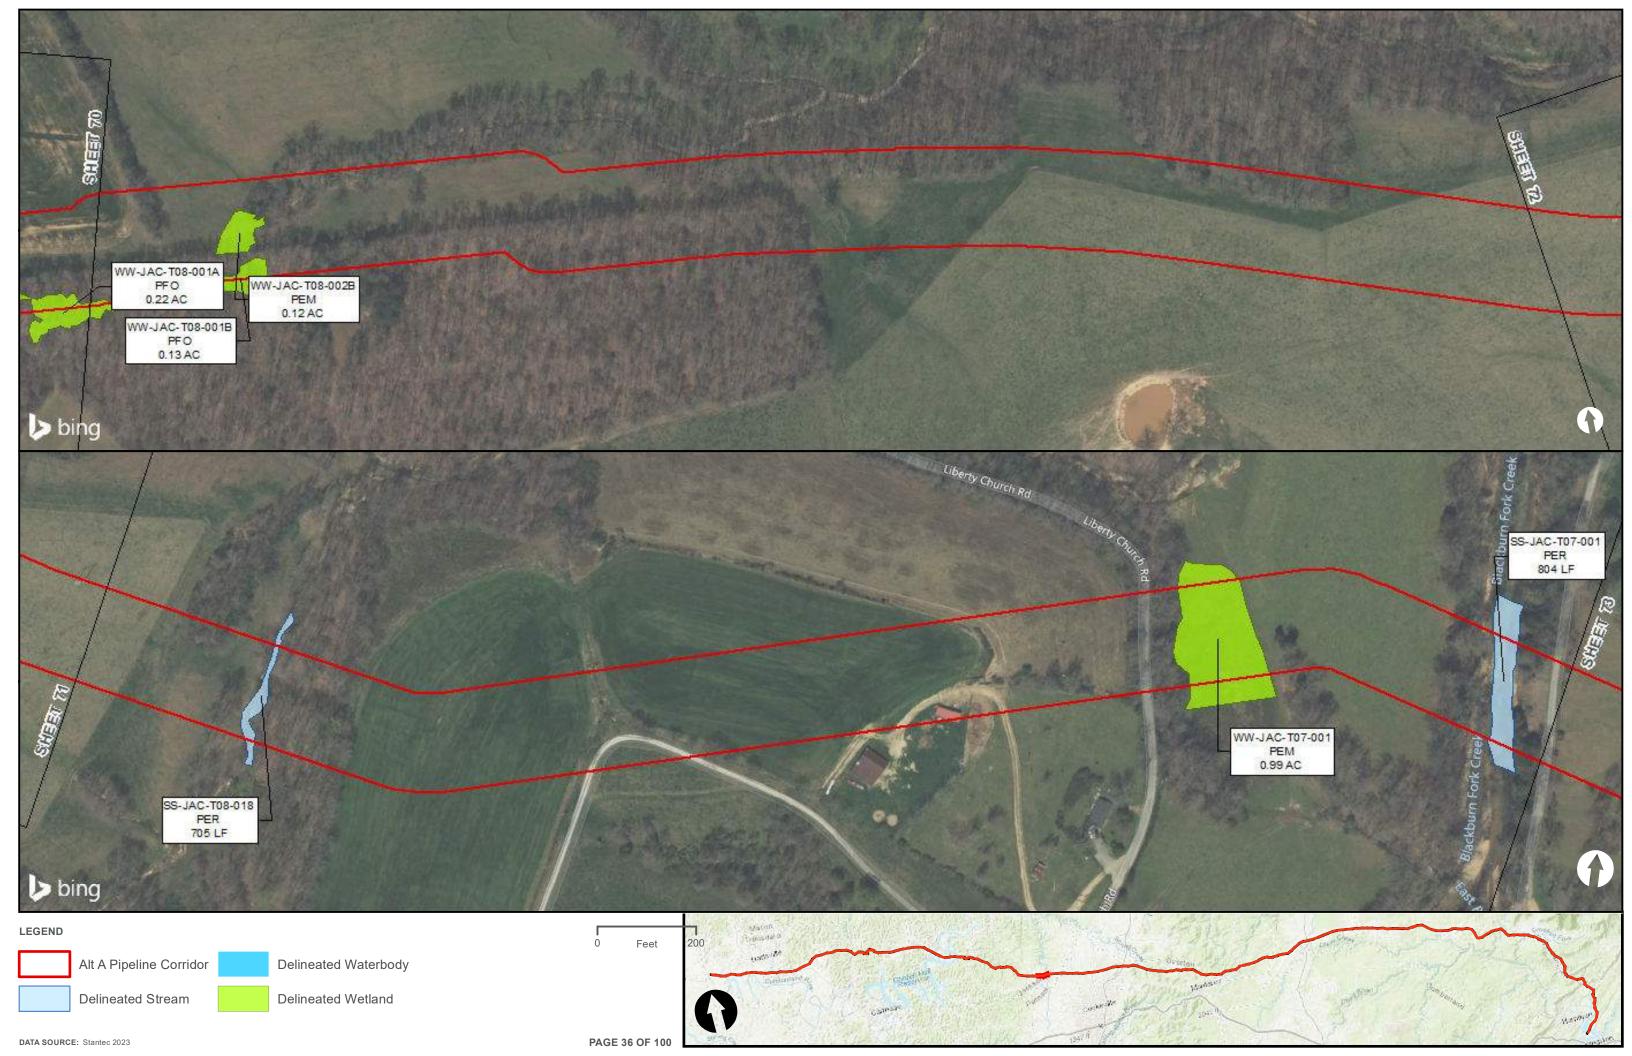

|                                         | Appendix H – Alternative A Pipeline Maps |
|-----------------------------------------|------------------------------------------|
|                                         |                                          |
|                                         |                                          |
|                                         |                                          |
|                                         |                                          |
|                                         |                                          |
|                                         |                                          |
|                                         |                                          |
|                                         |                                          |
|                                         |                                          |
|                                         |                                          |
|                                         |                                          |
| Appendix H.4 – Surface Waters identifie | ed within the ETNG Pipeline              |
|                                         |                                          |
|                                         |                                          |
|                                         |                                          |
|                                         |                                          |
|                                         |                                          |
|                                         |                                          |
|                                         |                                          |
|                                         |                                          |
|                                         |                                          |
|                                         |                                          |
|                                         |                                          |
|                                         |                                          |
|                                         |                                          |
|                                         |                                          |