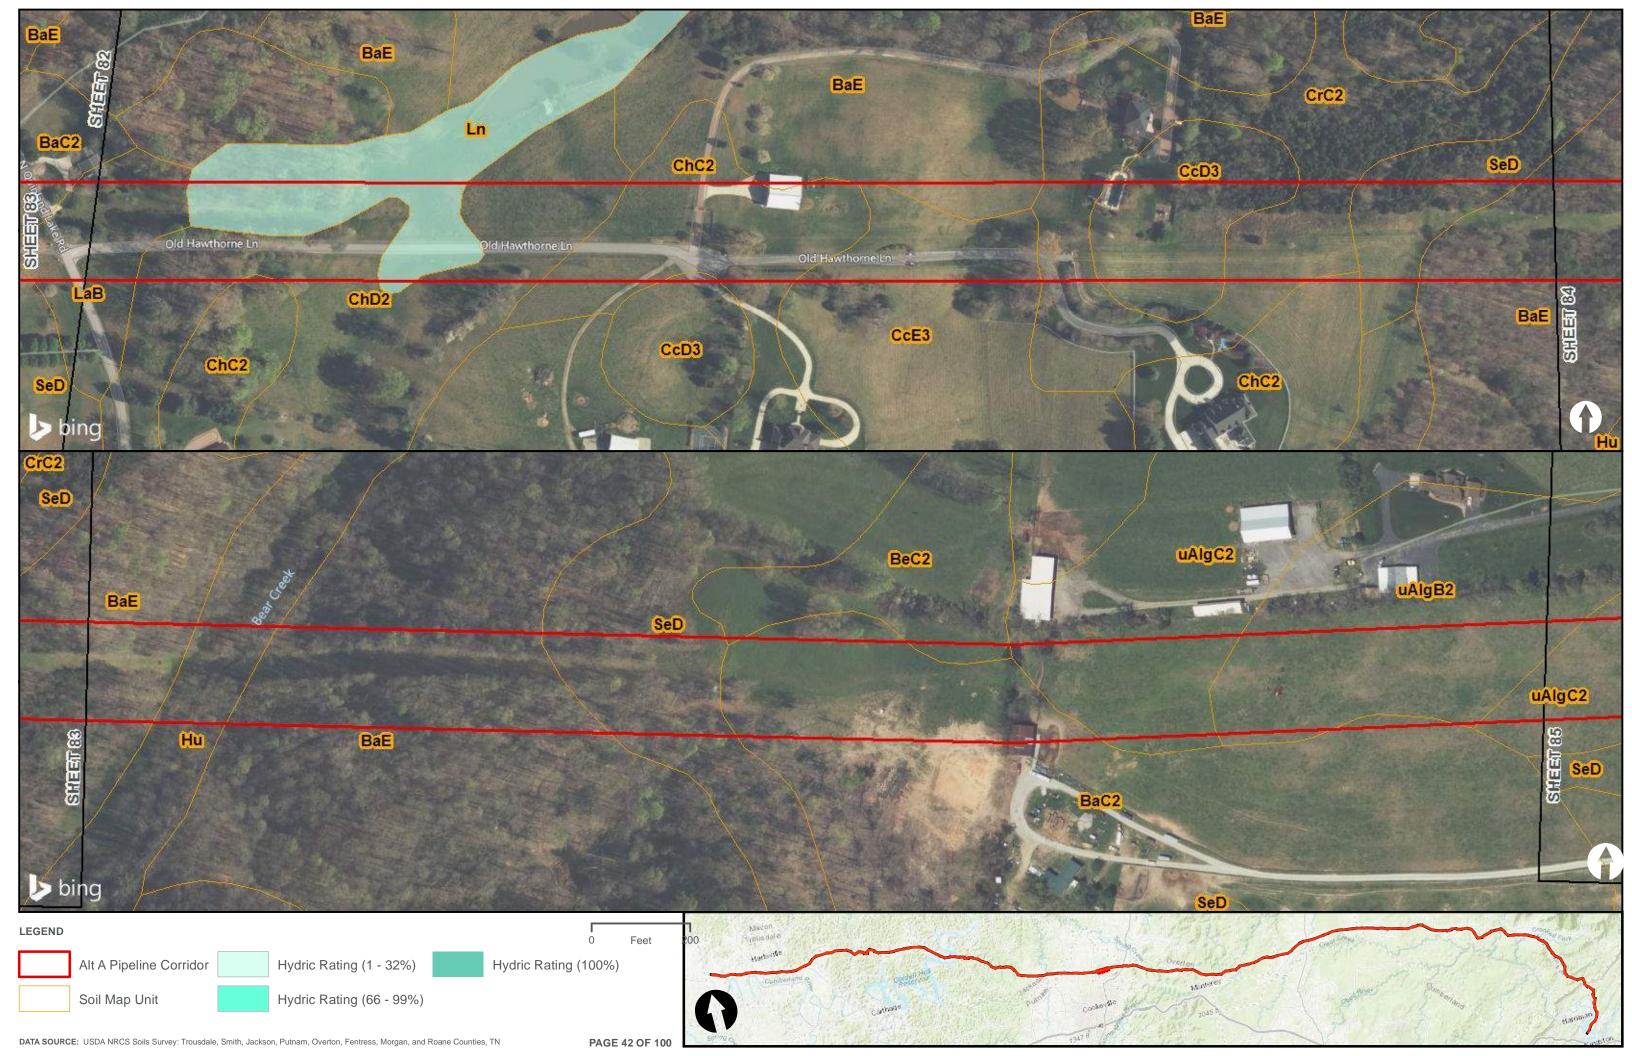

Appendix H.1 – Soils on the ETNG Pipeline

|                                 | Appendix H – Alternative A Pipeline Maps |
|---------------------------------|------------------------------------------|
|                                 |                                          |
|                                 |                                          |
|                                 |                                          |
|                                 |                                          |
|                                 |                                          |
|                                 |                                          |
|                                 |                                          |
|                                 |                                          |
|                                 |                                          |
|                                 |                                          |
|                                 |                                          |
|                                 |                                          |
|                                 |                                          |
| Appendix H.2 – Prime Farmland o | on the FTNG Pineline                     |
| Appoint A Time Tallinana C      | m and Emily in politic                   |
|                                 |                                          |
|                                 |                                          |
|                                 |                                          |
|                                 |                                          |
|                                 |                                          |
|                                 |                                          |
|                                 |                                          |
|                                 |                                          |
|                                 |                                          |
|                                 |                                          |
|                                 |                                          |
|                                 |                                          |
|                                 |                                          |