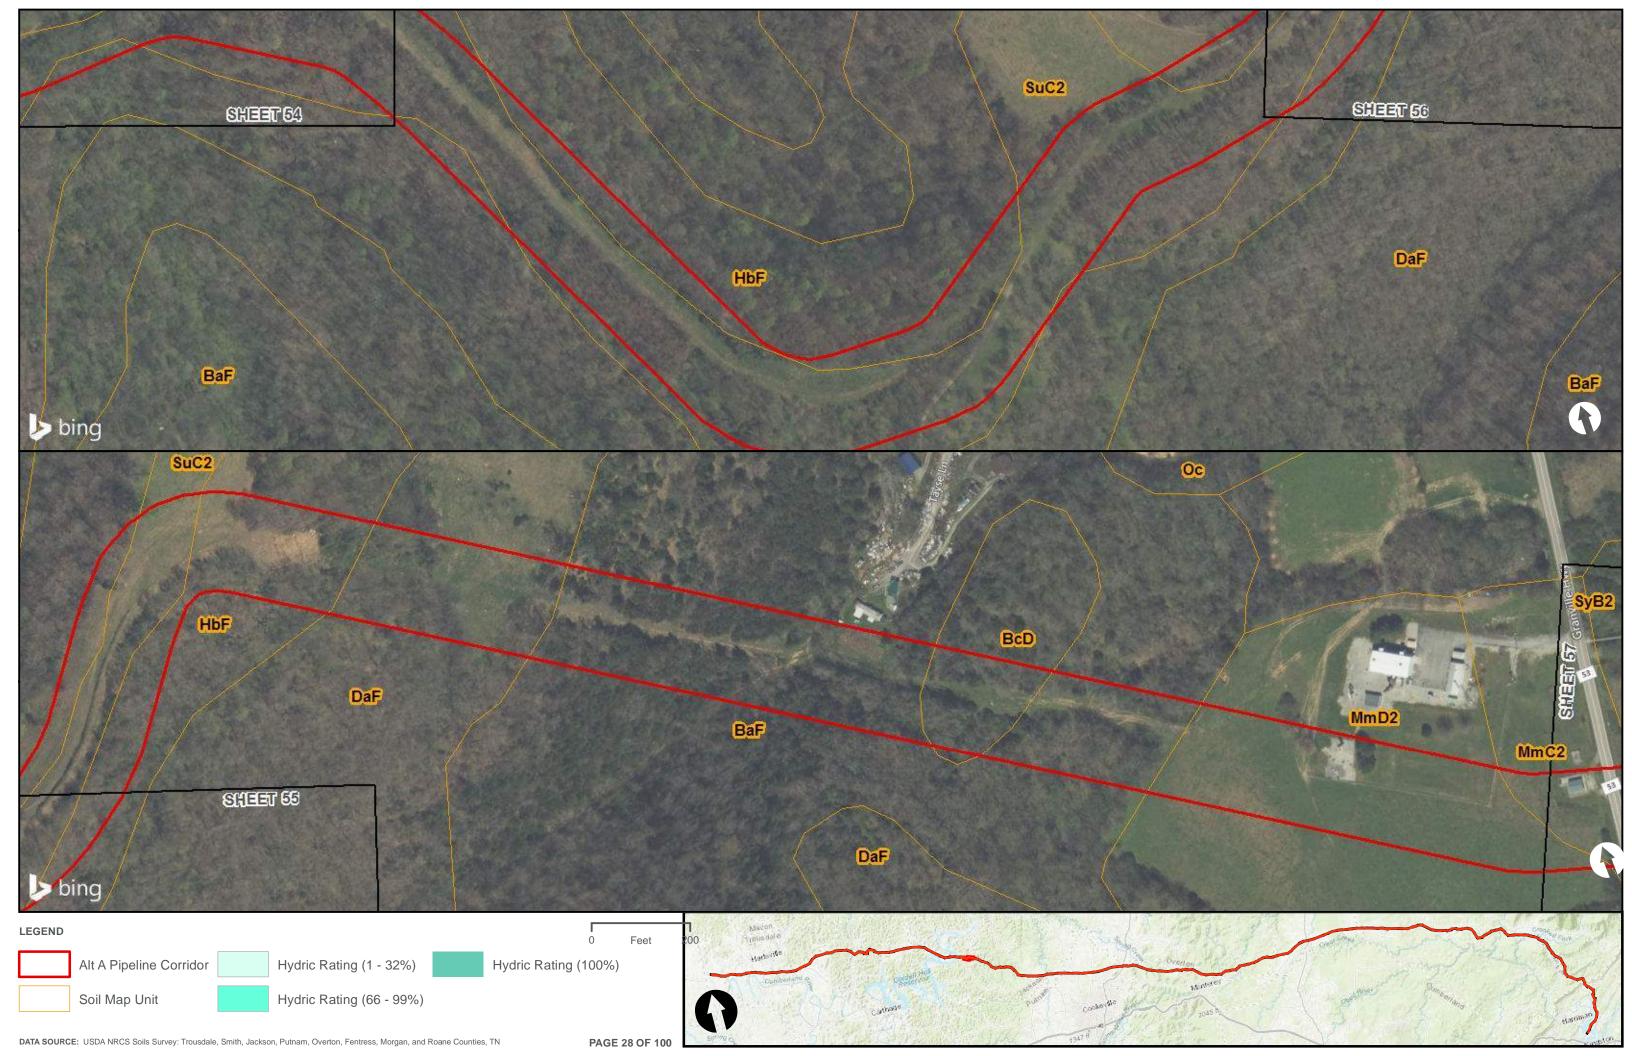

Appendix H.1 – Soils on the ETNG Pipeline

|                                 | Appendix H – Alternative A Pipeline Maps |
|---------------------------------|------------------------------------------|
|                                 |                                          |
|                                 |                                          |
|                                 |                                          |
|                                 |                                          |
|                                 |                                          |
|                                 |                                          |
|                                 |                                          |
|                                 |                                          |
|                                 |                                          |
|                                 |                                          |
|                                 |                                          |
|                                 |                                          |
|                                 |                                          |
| Appendix H.2 – Prime Farmland o | on the FTNG Pineline                     |
| Appoint A Time Tallinana C      | m and Emily in politic                   |
|                                 |                                          |
|                                 |                                          |
|                                 |                                          |
|                                 |                                          |
|                                 |                                          |
|                                 |                                          |
|                                 |                                          |
|                                 |                                          |
|                                 |                                          |
|                                 |                                          |
|                                 |                                          |
|                                 |                                          |
|                                 |                                          |