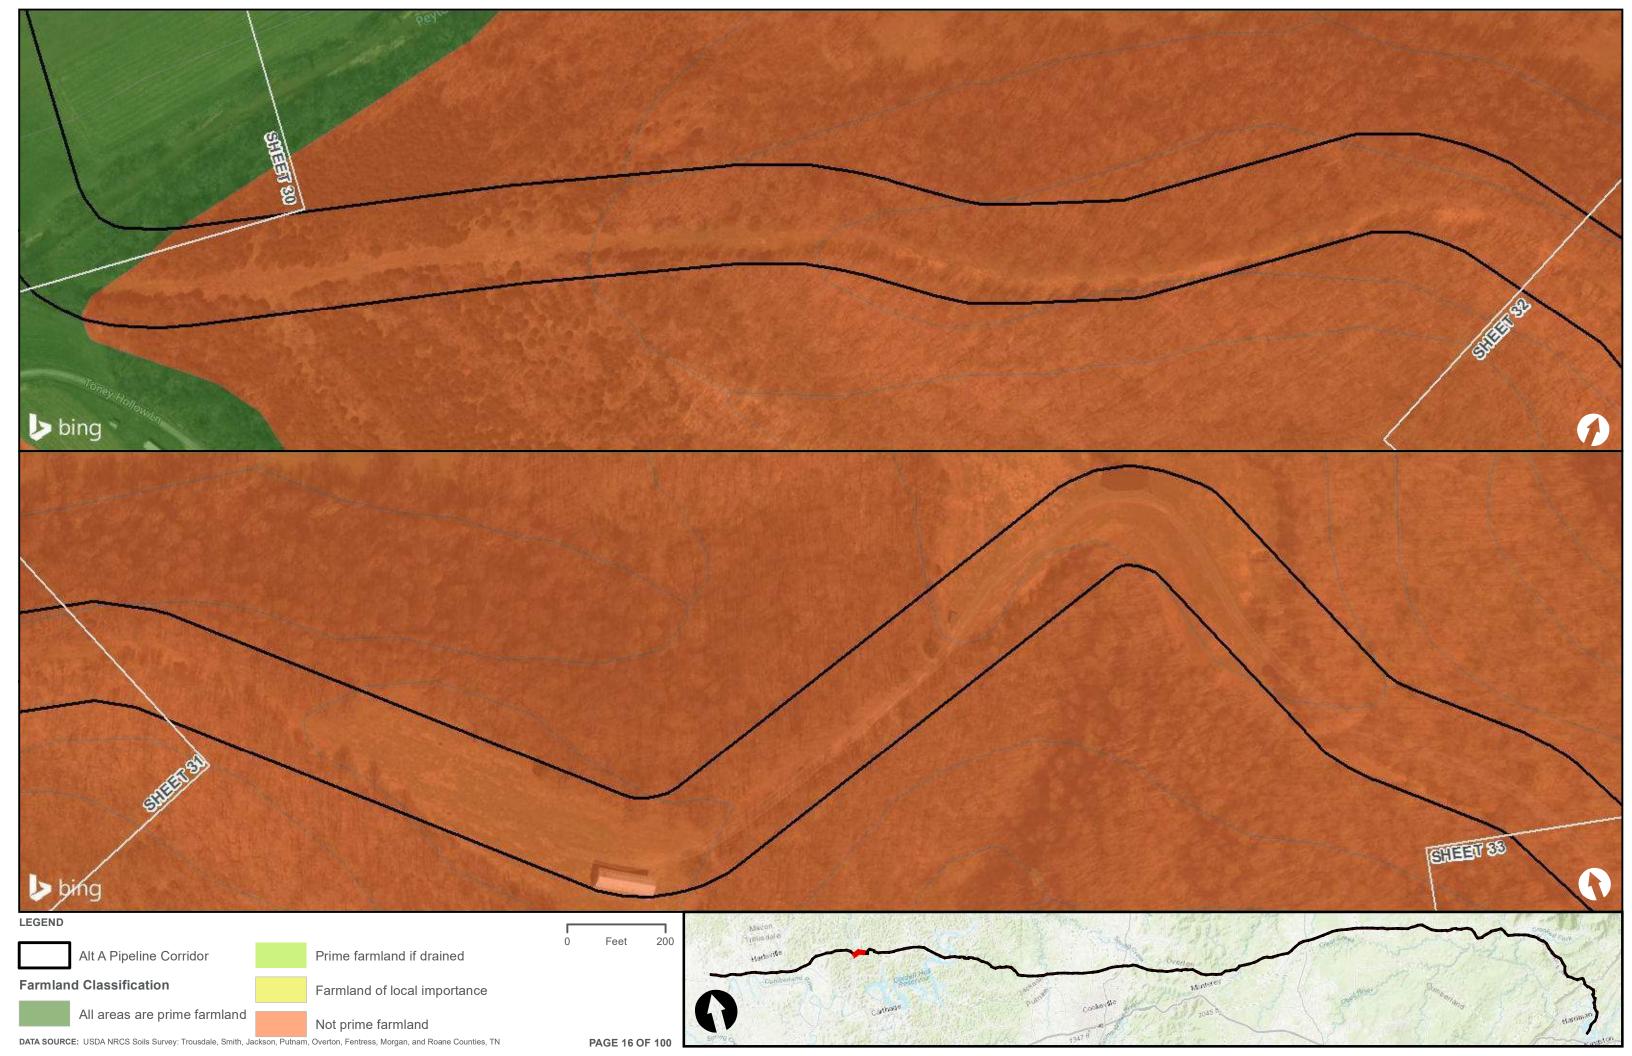

Appendix H.1 – Soils on the ETNG Pipeline

|                                 | Appendix H – Alternative A Pipeline Maps |
|---------------------------------|------------------------------------------|
|                                 |                                          |
|                                 |                                          |
|                                 |                                          |
|                                 |                                          |
|                                 |                                          |
|                                 |                                          |
|                                 |                                          |
|                                 |                                          |
|                                 |                                          |
|                                 |                                          |
|                                 |                                          |
|                                 |                                          |
|                                 |                                          |
| Appendix H.2 – Prime Farmland o | on the FTNG Pineline                     |
| Appoint A Time Tallinana C      | m and Emily in politic                   |
|                                 |                                          |
|                                 |                                          |
|                                 |                                          |
|                                 |                                          |
|                                 |                                          |
|                                 |                                          |
|                                 |                                          |
|                                 |                                          |
|                                 |                                          |
|                                 |                                          |
|                                 |                                          |
|                                 |                                          |
|                                 |                                          |