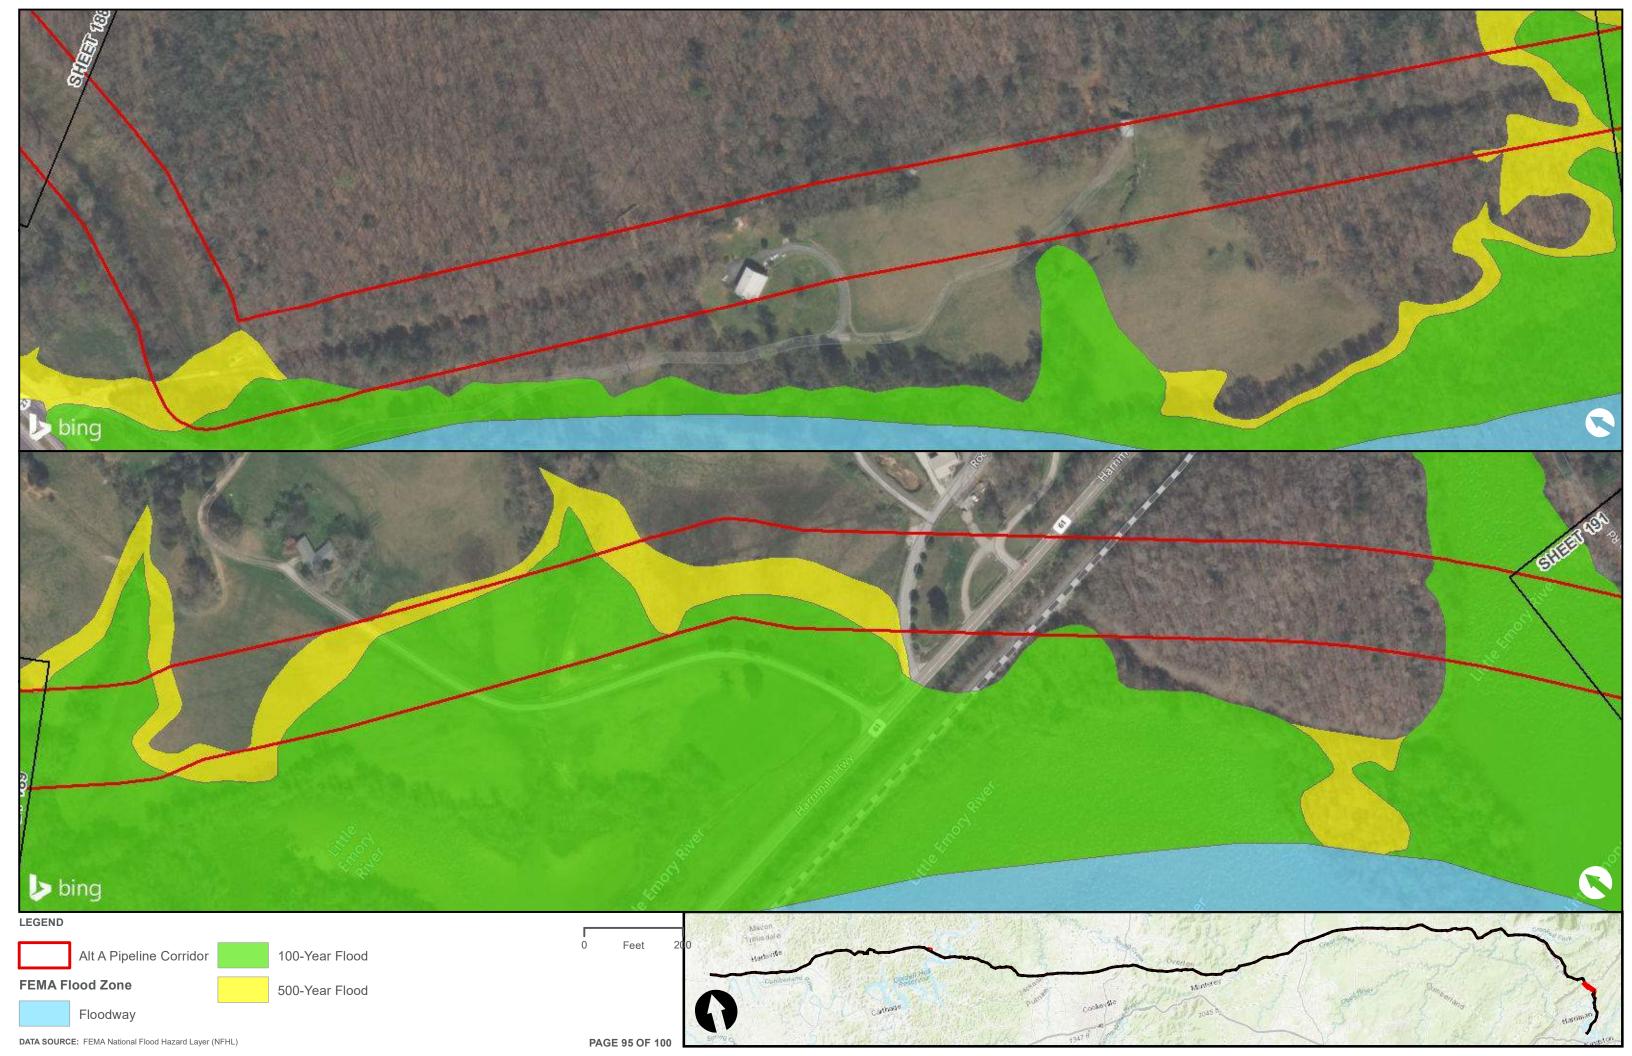

|                                        | Appendix H – Alternative A Pipeline Maps |
|----------------------------------------|------------------------------------------|
|                                        |                                          |
|                                        |                                          |
|                                        |                                          |
|                                        |                                          |
|                                        |                                          |
|                                        |                                          |
|                                        |                                          |
|                                        |                                          |
| Appendix H.3 – Flood Zones in the vici | nity of the ETNG Pipeline                |
|                                        |                                          |
|                                        |                                          |
|                                        |                                          |
|                                        |                                          |
|                                        |                                          |
|                                        |                                          |
|                                        |                                          |
|                                        |                                          |
|                                        |                                          |