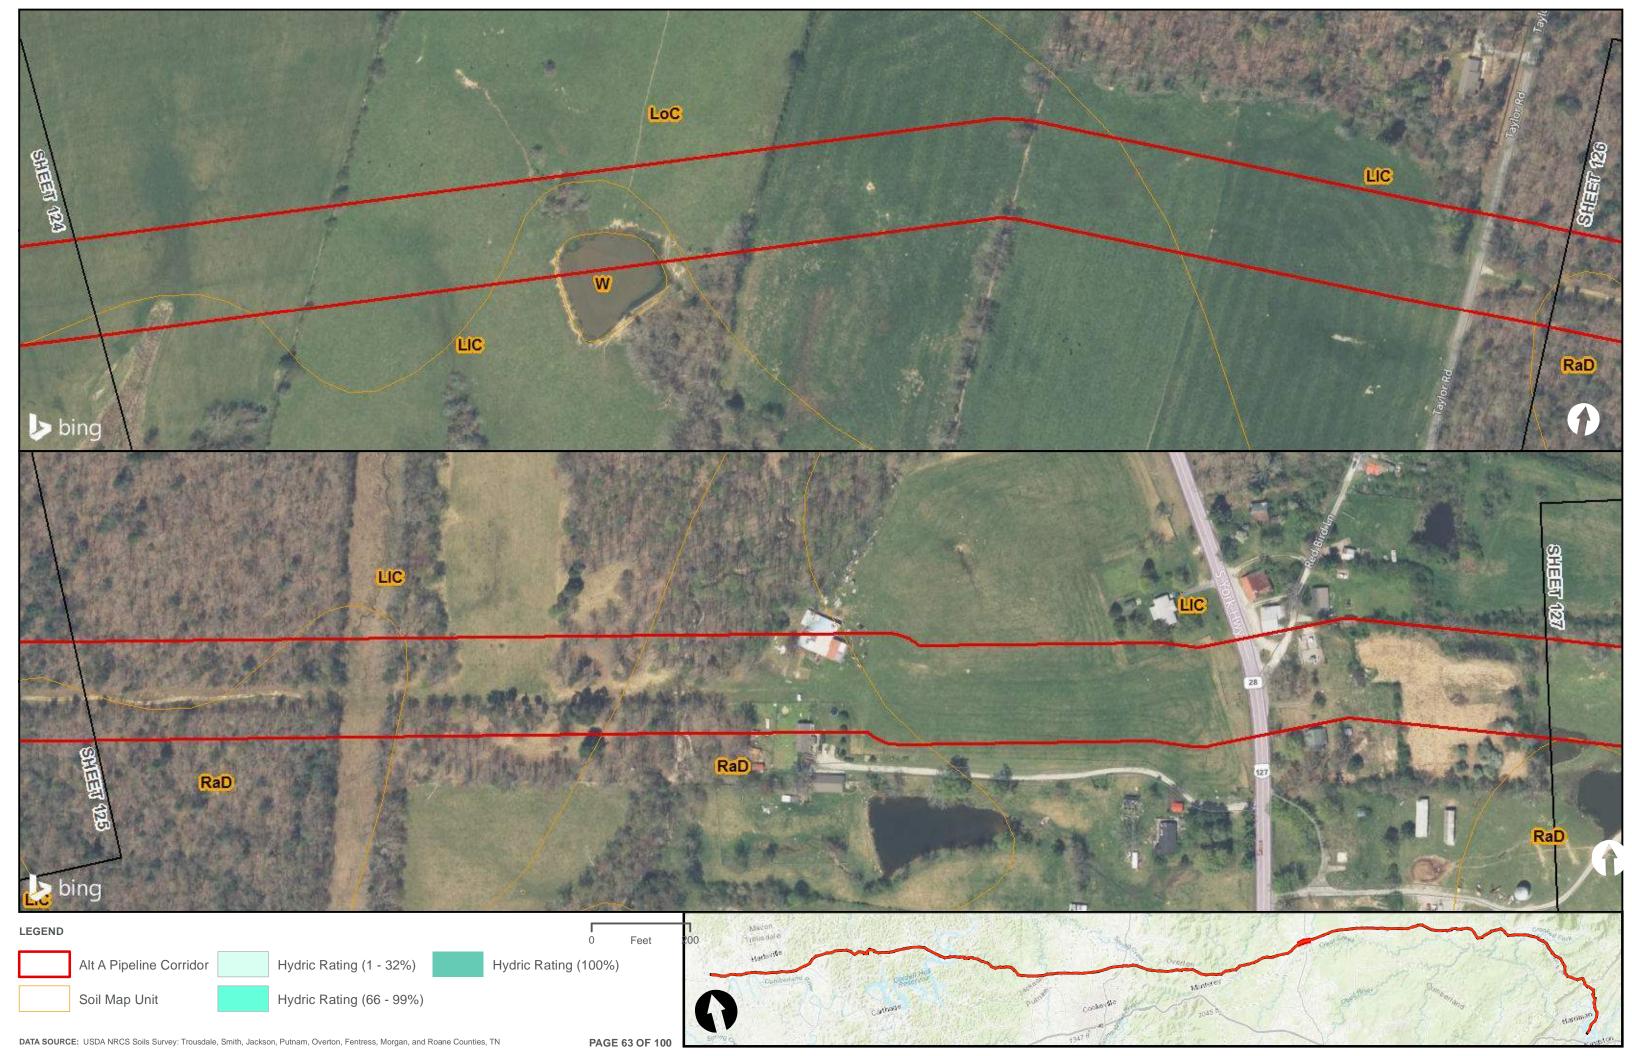

Appendix H.1 – Soils on the ETNG Pipeline

|                                 | Appendix H – Alternative A Pipeline Maps |
|---------------------------------|------------------------------------------|
|                                 |                                          |
|                                 |                                          |
|                                 |                                          |
|                                 |                                          |
|                                 |                                          |
|                                 |                                          |
|                                 |                                          |
|                                 |                                          |
|                                 |                                          |
|                                 |                                          |
|                                 |                                          |
|                                 |                                          |
|                                 |                                          |
| Appendix H.2 – Prime Farmland o | on the FTNG Pineline                     |
| Appoint A Time Tallinana C      | m and Emily in politic                   |
|                                 |                                          |
|                                 |                                          |
|                                 |                                          |
|                                 |                                          |
|                                 |                                          |
|                                 |                                          |
|                                 |                                          |
|                                 |                                          |
|                                 |                                          |
|                                 |                                          |
|                                 |                                          |
|                                 |                                          |
|                                 |                                          |