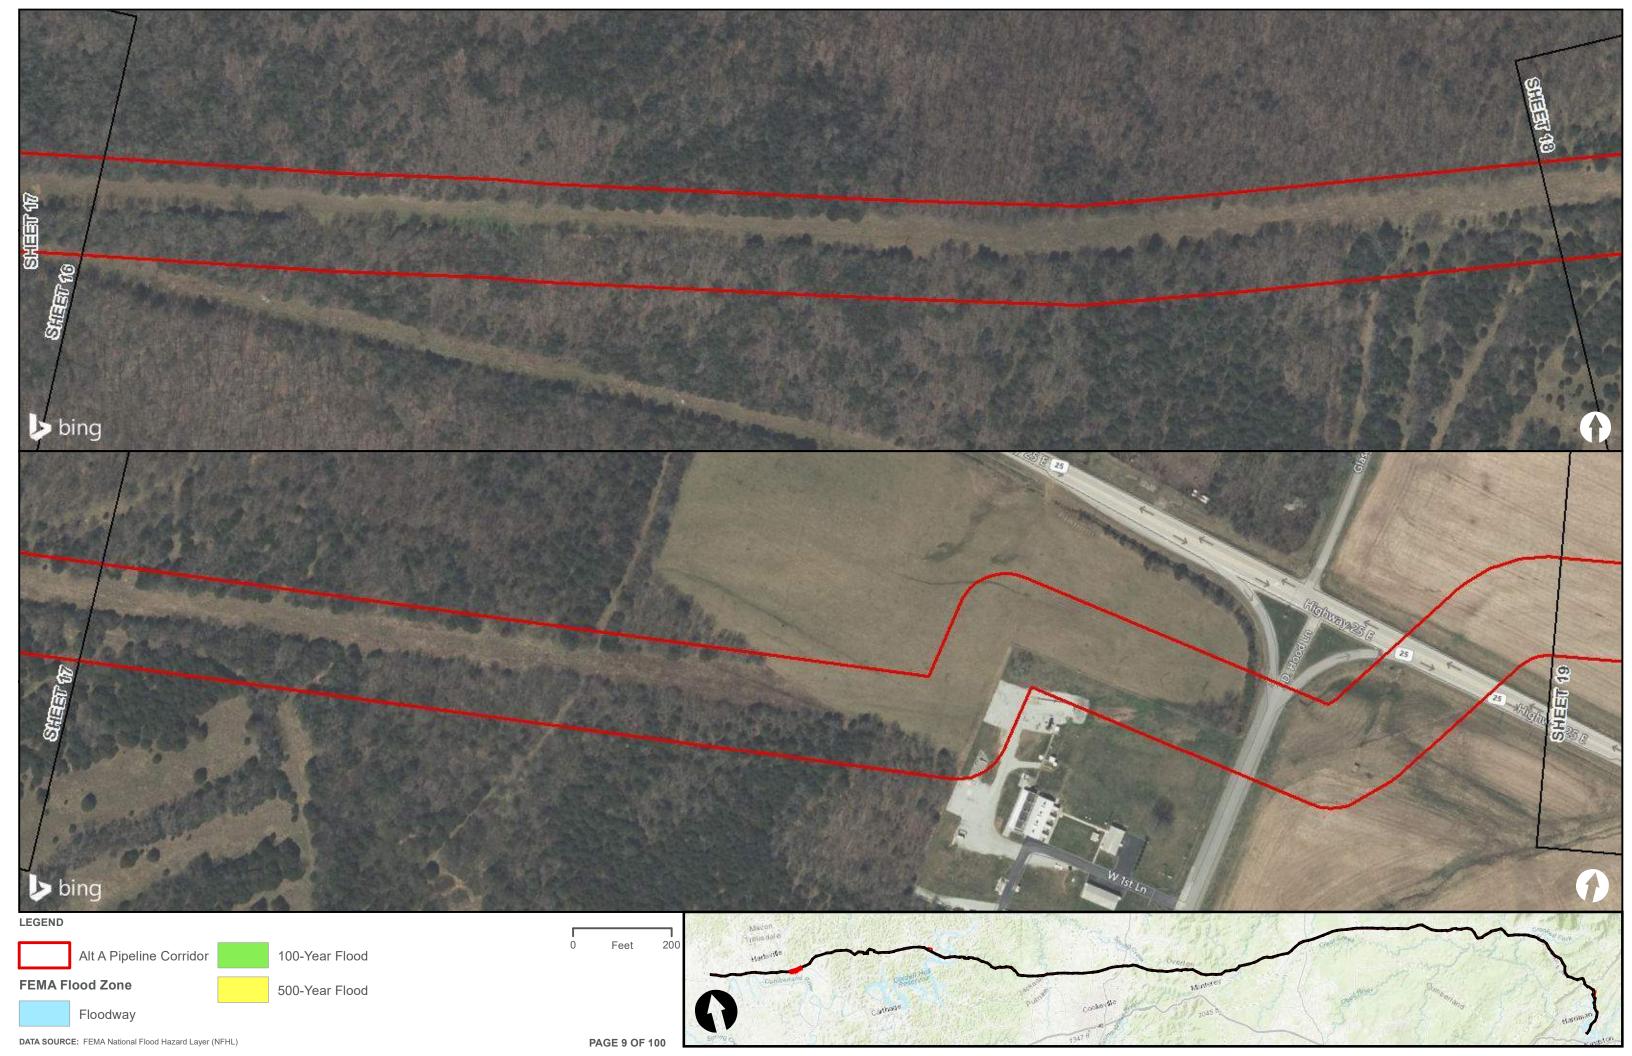

|                                        | Appendix H – Alternative A Pipeline Maps |
|----------------------------------------|------------------------------------------|
|                                        |                                          |
|                                        |                                          |
|                                        |                                          |
|                                        |                                          |
|                                        |                                          |
|                                        |                                          |
|                                        |                                          |
|                                        |                                          |
| Appendix H.3 – Flood Zones in the vici | nity of the ETNG Pipeline                |
|                                        |                                          |
|                                        |                                          |
|                                        |                                          |
|                                        |                                          |
|                                        |                                          |
|                                        |                                          |
|                                        |                                          |
|                                        |                                          |
|                                        |                                          |