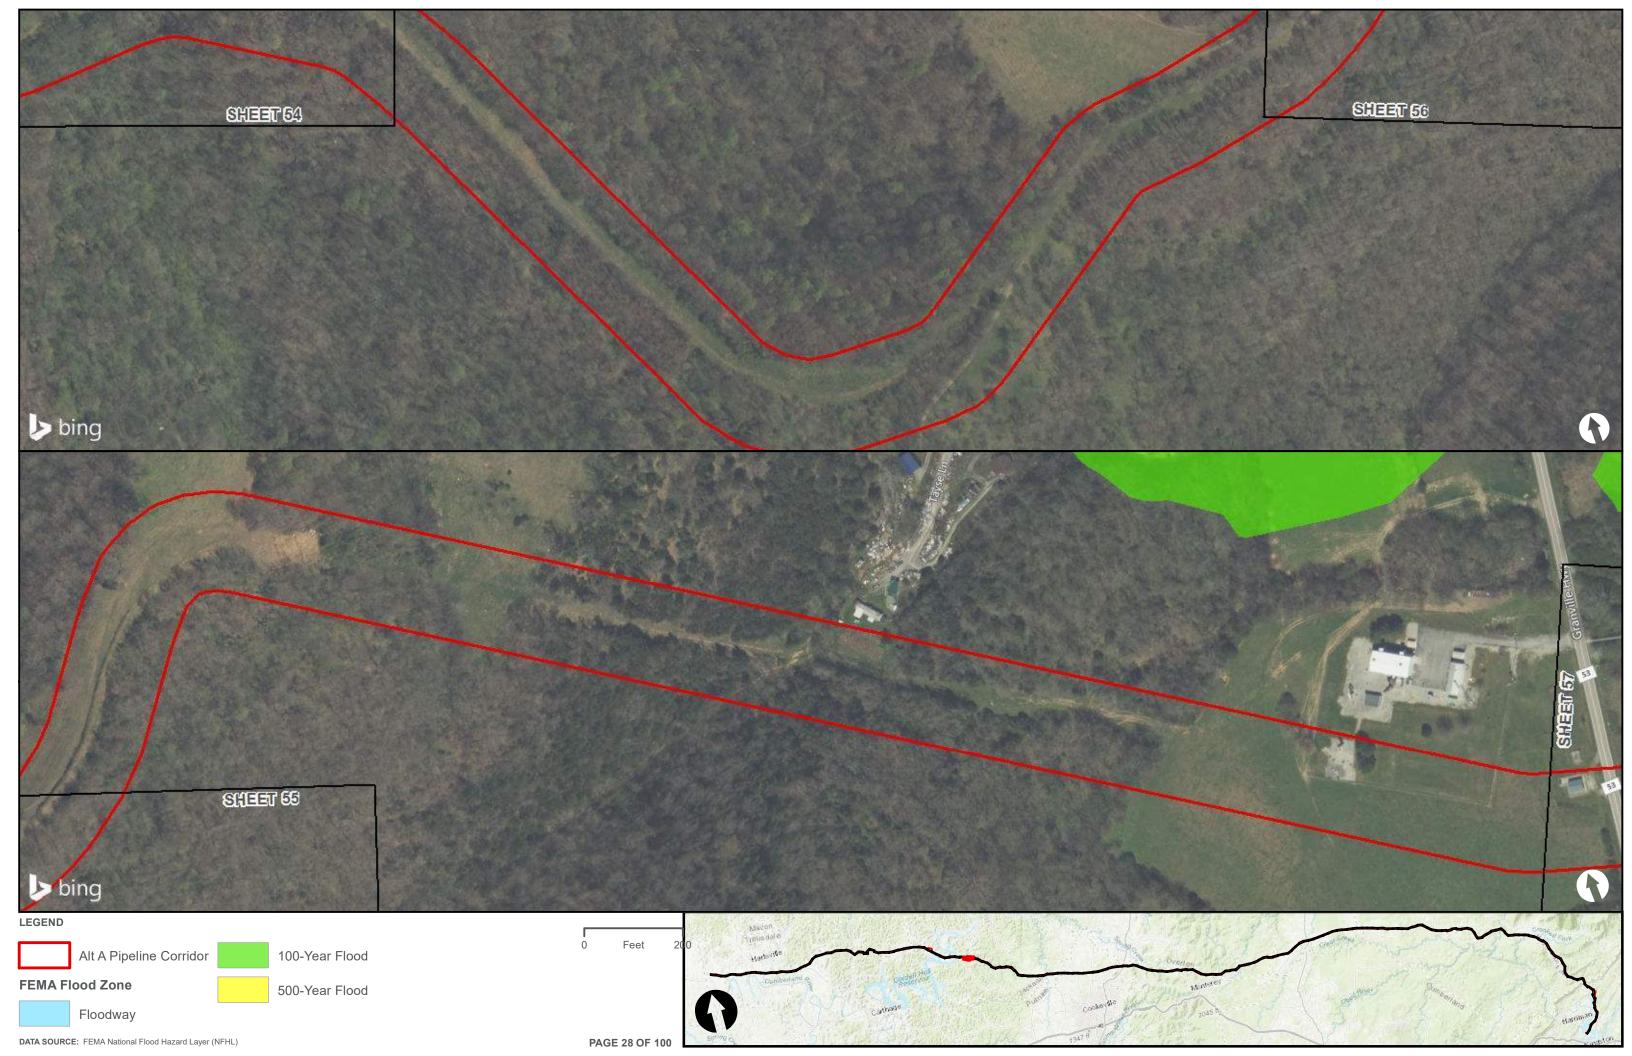

|                                        | Appendix H – Alternative A Pipeline Maps |
|----------------------------------------|------------------------------------------|
|                                        |                                          |
|                                        |                                          |
|                                        |                                          |
|                                        |                                          |
|                                        |                                          |
|                                        |                                          |
|                                        |                                          |
|                                        |                                          |
| Appendix H.3 – Flood Zones in the vici | nity of the ETNG Pipeline                |
|                                        |                                          |
|                                        |                                          |
|                                        |                                          |
|                                        |                                          |
|                                        |                                          |
|                                        |                                          |
|                                        |                                          |
|                                        |                                          |
|                                        |                                          |