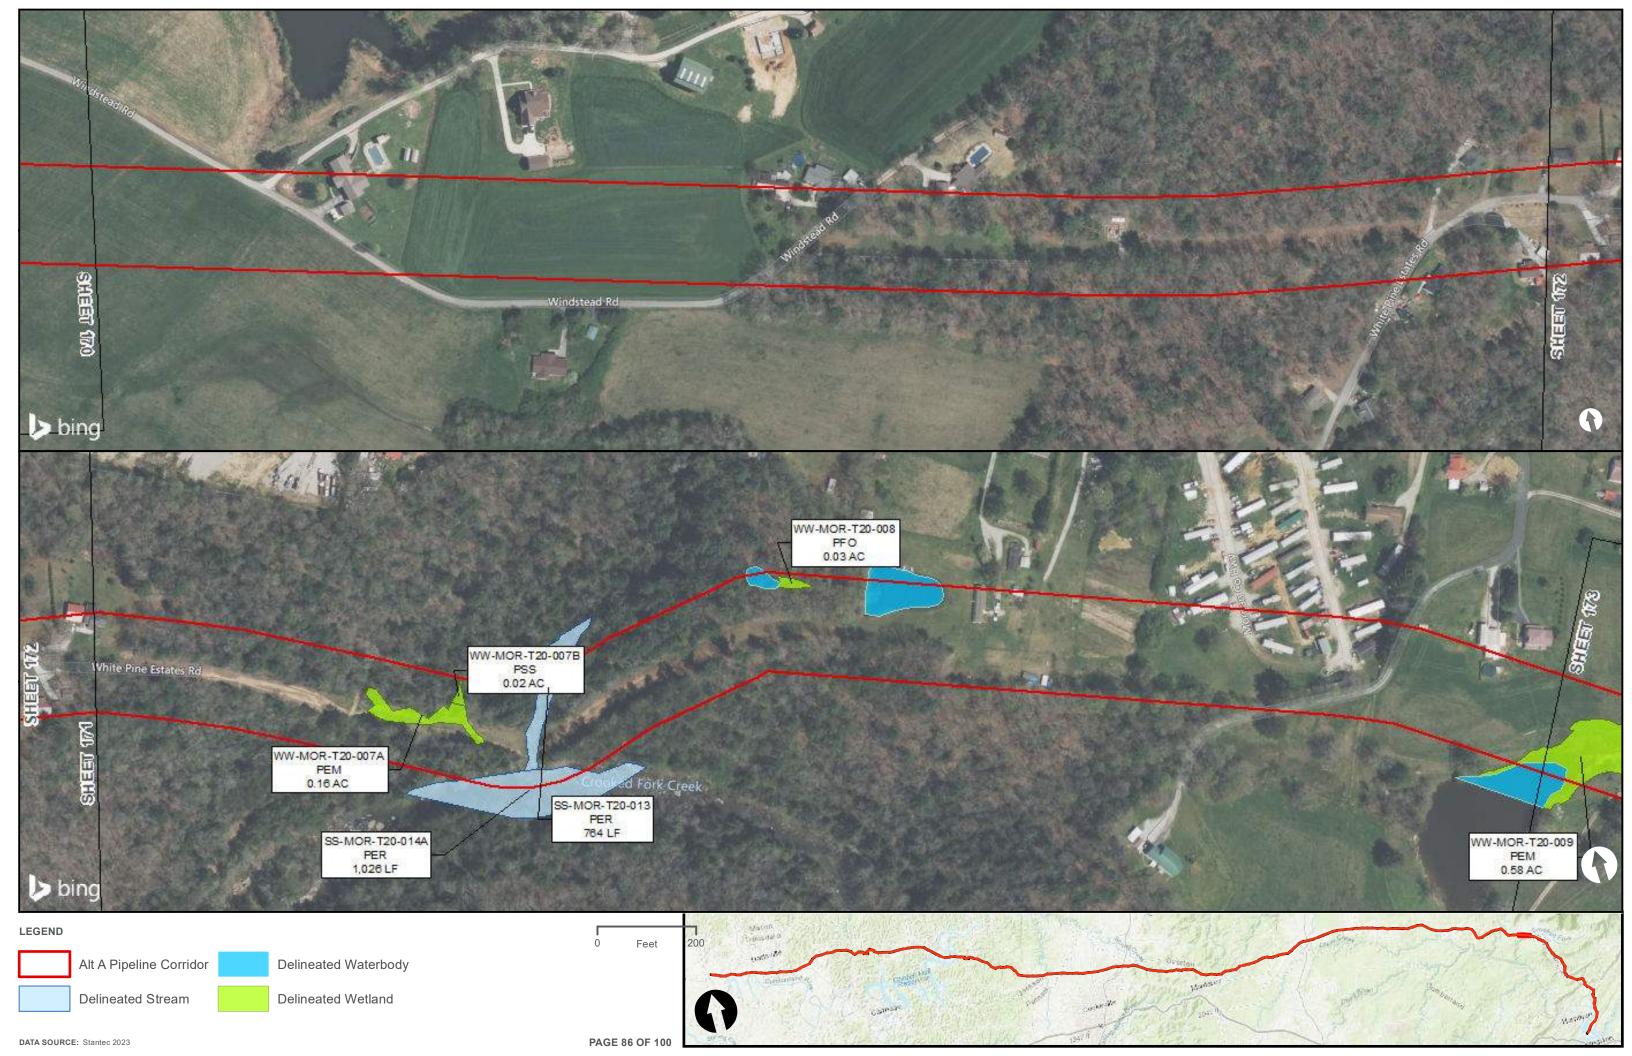

|                                         | Appendix H – Alternative A Pipeline Maps |
|-----------------------------------------|------------------------------------------|
|                                         |                                          |
|                                         |                                          |
|                                         |                                          |
|                                         |                                          |
|                                         |                                          |
|                                         |                                          |
|                                         |                                          |
|                                         |                                          |
|                                         |                                          |
|                                         |                                          |
|                                         |                                          |
| Appendix H.4 – Surface Waters identifie | ed within the ETNG Pipeline              |
|                                         |                                          |
|                                         |                                          |
|                                         |                                          |
|                                         |                                          |
|                                         |                                          |
|                                         |                                          |
|                                         |                                          |
|                                         |                                          |
|                                         |                                          |
|                                         |                                          |
|                                         |                                          |
|                                         |                                          |
|                                         |                                          |
|                                         |                                          |