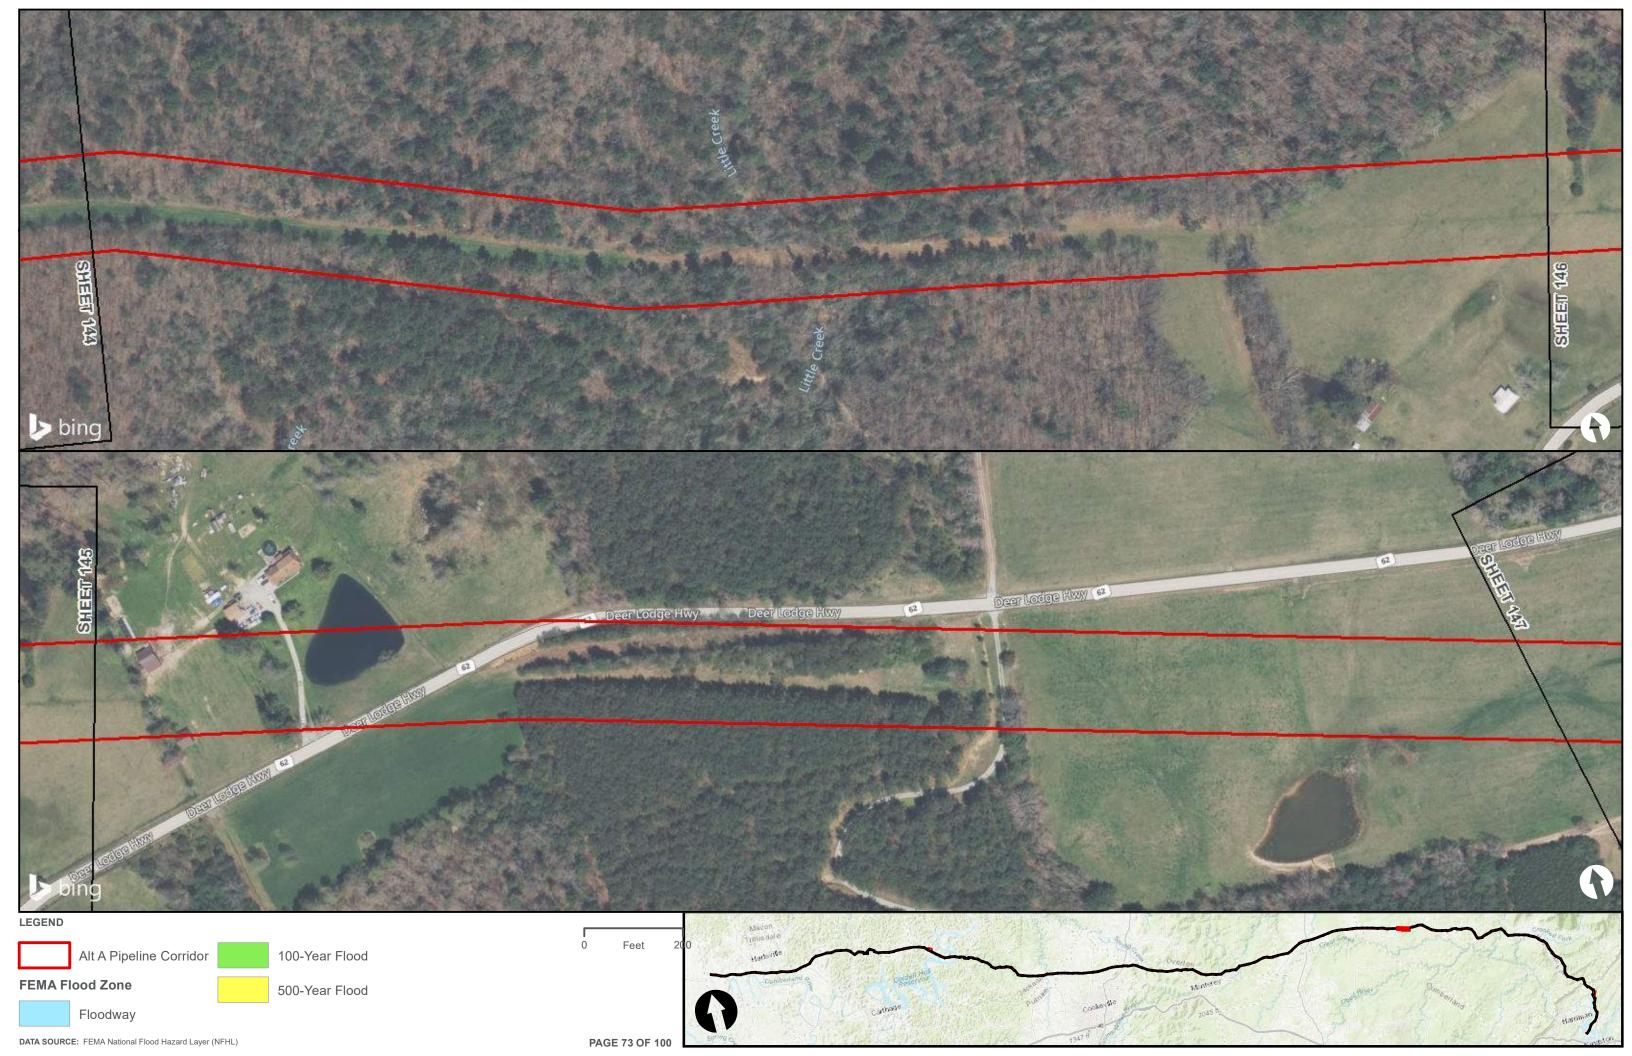

|                                        | Appendix H – Alternative A Pipeline Maps |
|----------------------------------------|------------------------------------------|
|                                        |                                          |
|                                        |                                          |
|                                        |                                          |
|                                        |                                          |
|                                        |                                          |
|                                        |                                          |
|                                        |                                          |
|                                        |                                          |
| Appendix H.3 – Flood Zones in the vici | nity of the ETNG Pipeline                |
|                                        |                                          |
|                                        |                                          |
|                                        |                                          |
|                                        |                                          |
|                                        |                                          |
|                                        |                                          |
|                                        |                                          |
|                                        |                                          |
|                                        |                                          |