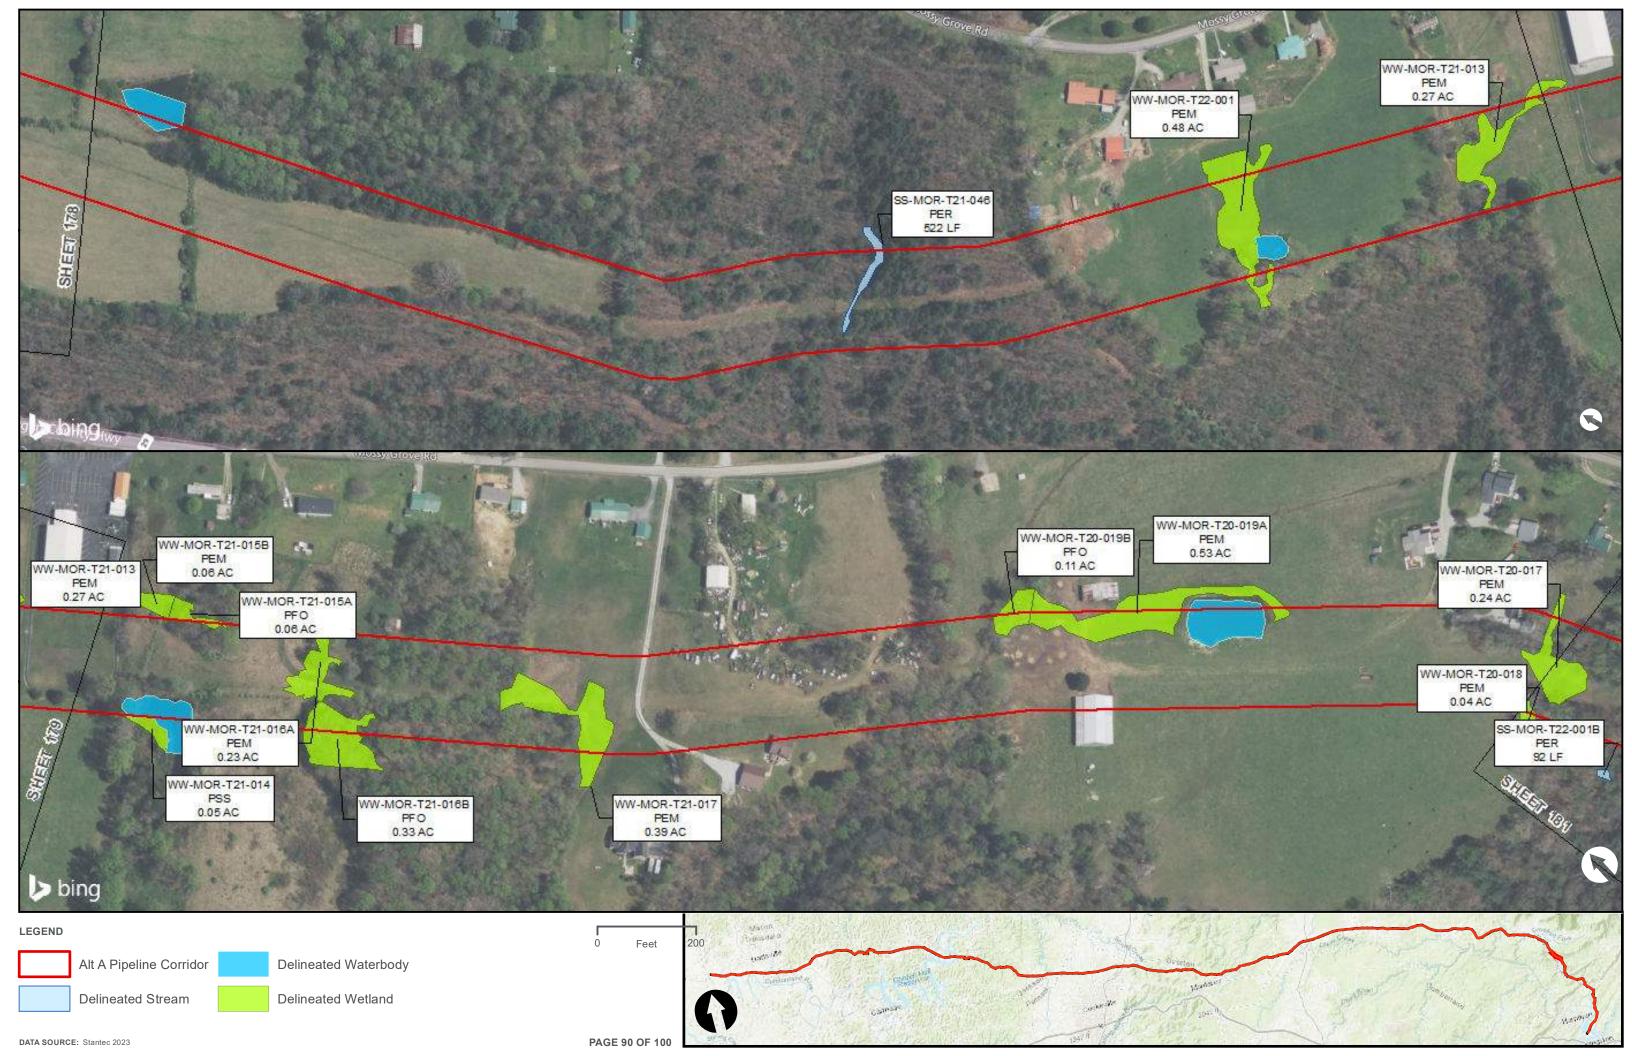

|                                         | Appendix H – Alternative A Pipeline Maps |
|-----------------------------------------|------------------------------------------|
|                                         |                                          |
|                                         |                                          |
|                                         |                                          |
|                                         |                                          |
|                                         |                                          |
|                                         |                                          |
|                                         |                                          |
|                                         |                                          |
|                                         |                                          |
|                                         |                                          |
|                                         |                                          |
| Appendix H.4 – Surface Waters identifie | ed within the ETNG Pipeline              |
|                                         |                                          |
|                                         |                                          |
|                                         |                                          |
|                                         |                                          |
|                                         |                                          |
|                                         |                                          |
|                                         |                                          |
|                                         |                                          |
|                                         |                                          |
|                                         |                                          |
|                                         |                                          |
|                                         |                                          |
|                                         |                                          |
|                                         |                                          |