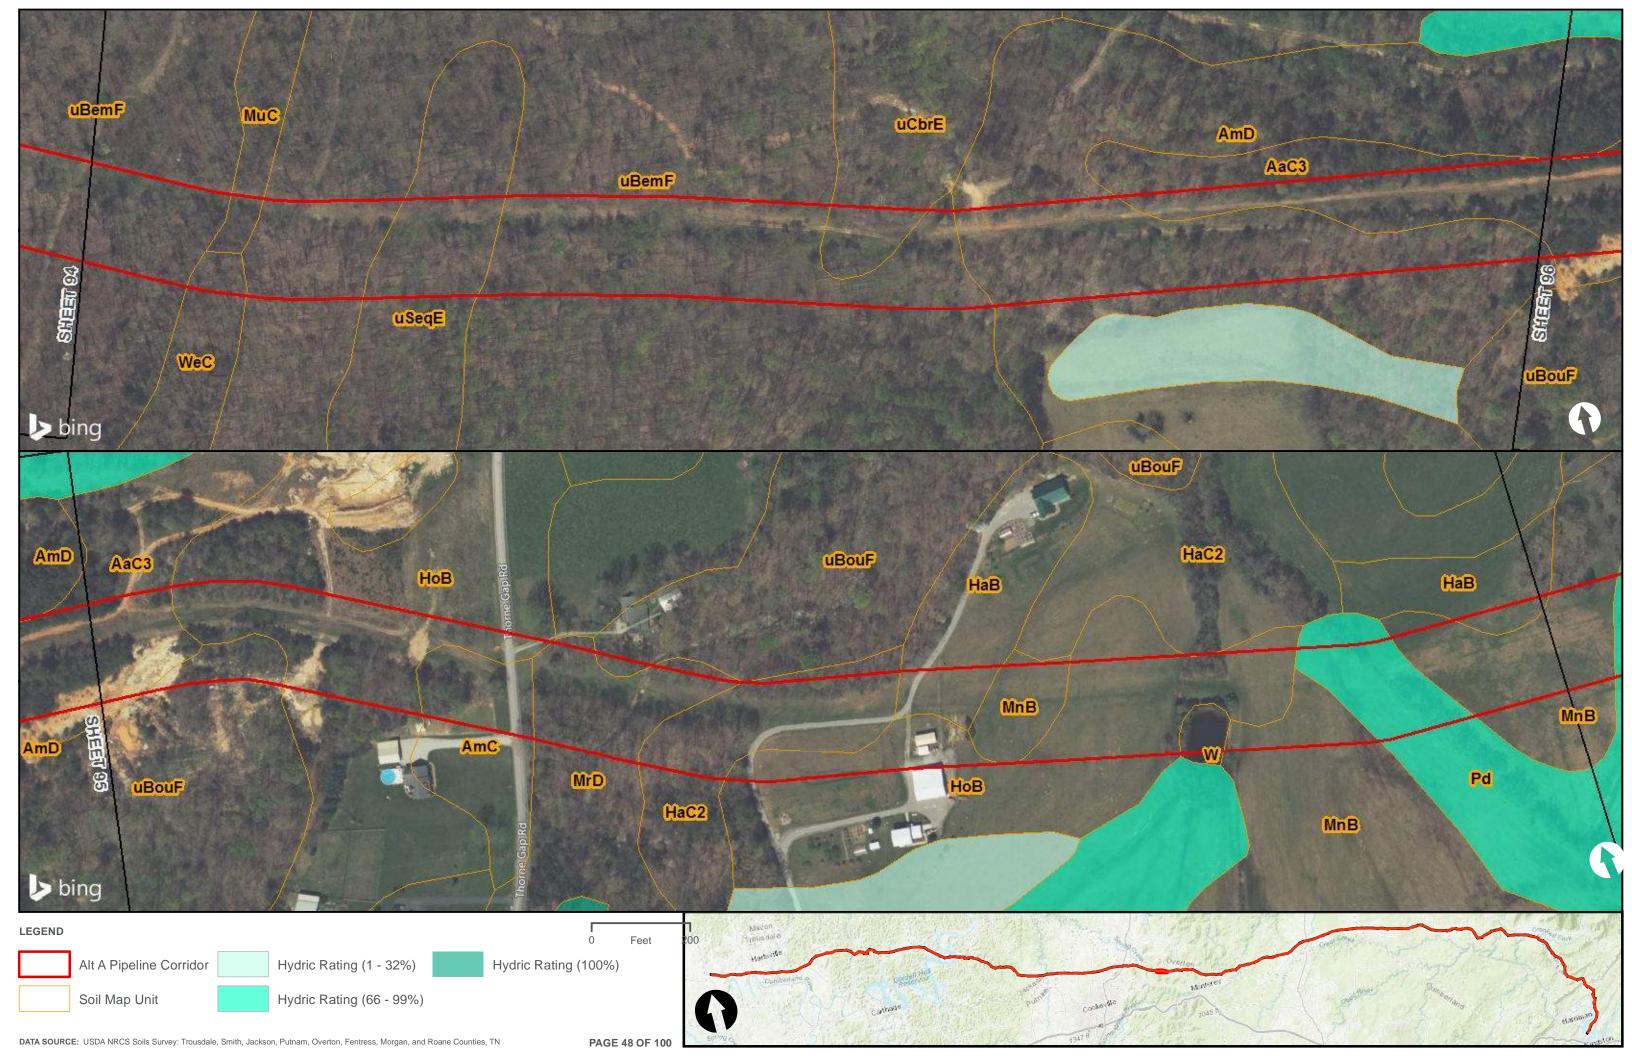

Appendix H.1 – Soils on the ETNG Pipeline

|                                 | Appendix H – Alternative A Pipeline Maps |
|---------------------------------|------------------------------------------|
|                                 |                                          |
|                                 |                                          |
|                                 |                                          |
|                                 |                                          |
|                                 |                                          |
|                                 |                                          |
|                                 |                                          |
|                                 |                                          |
|                                 |                                          |
|                                 |                                          |
|                                 |                                          |
|                                 |                                          |
|                                 |                                          |
| Appendix H.2 – Prime Farmland o | on the FTNG Pineline                     |
| Appoint A Time Tallinana C      | m and Emily in politic                   |
|                                 |                                          |
|                                 |                                          |
|                                 |                                          |
|                                 |                                          |
|                                 |                                          |
|                                 |                                          |
|                                 |                                          |
|                                 |                                          |
|                                 |                                          |
|                                 |                                          |
|                                 |                                          |
|                                 |                                          |
|                                 |                                          |