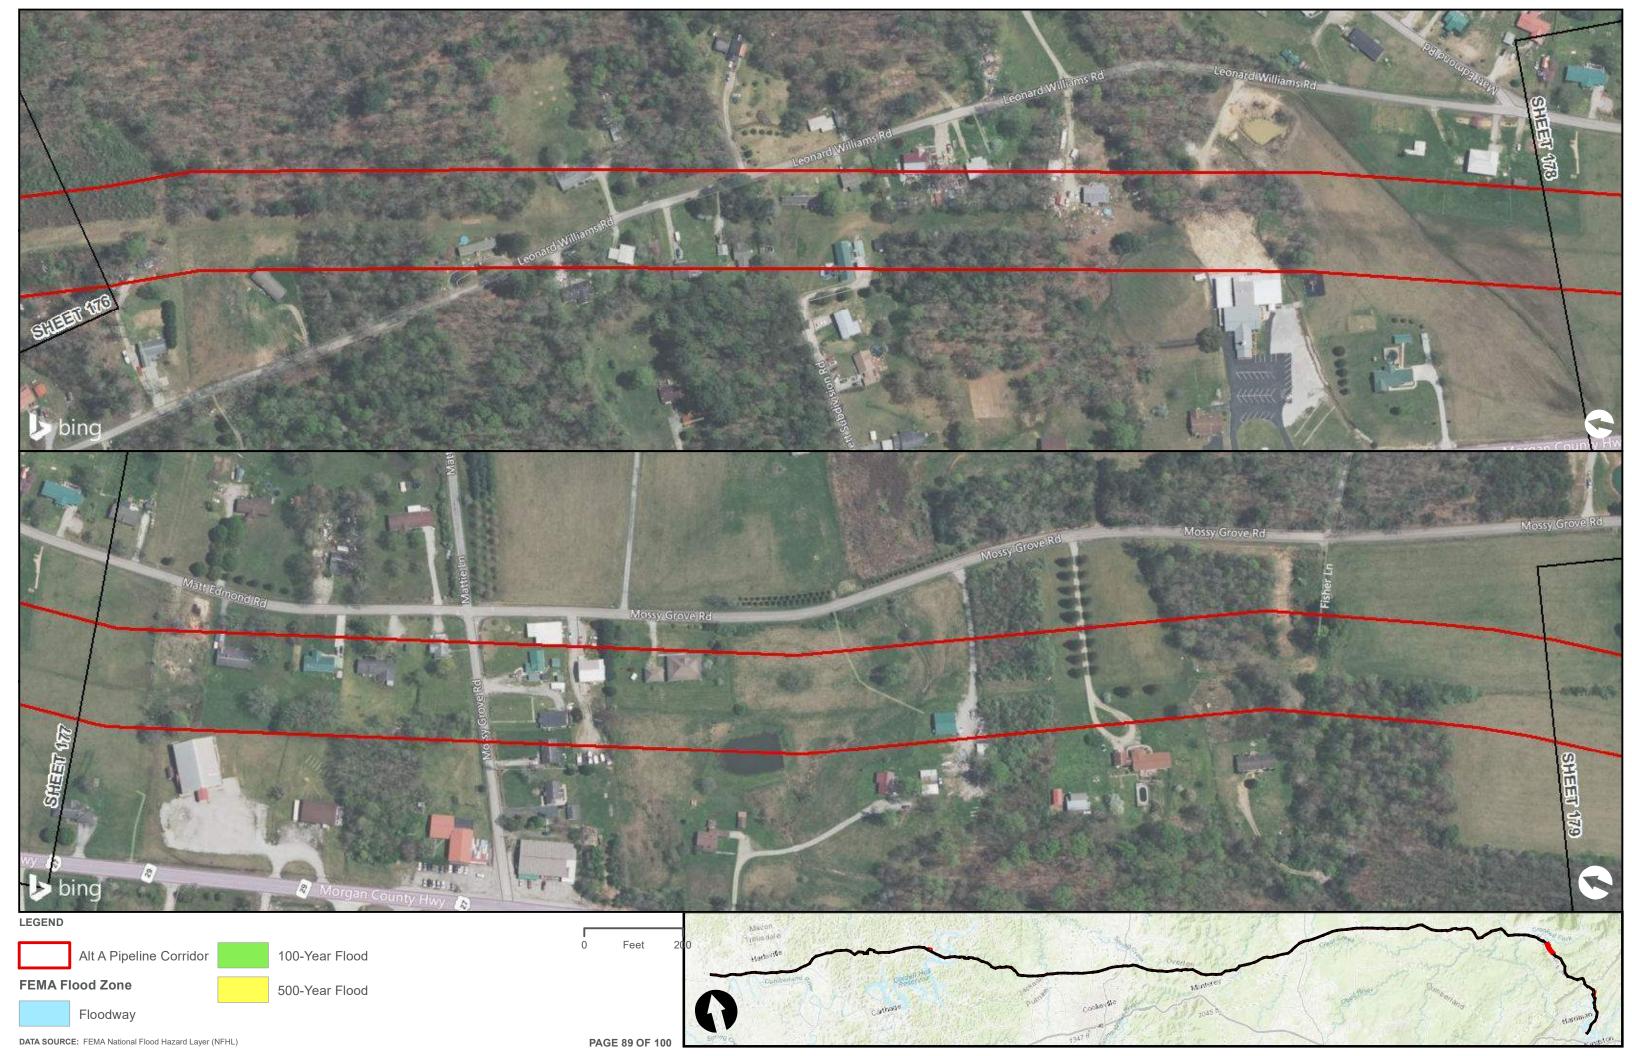

|                                        | Appendix H – Alternative A Pipeline Maps |
|----------------------------------------|------------------------------------------|
|                                        |                                          |
|                                        |                                          |
|                                        |                                          |
|                                        |                                          |
|                                        |                                          |
|                                        |                                          |
|                                        |                                          |
|                                        |                                          |
| Appendix H.3 – Flood Zones in the vici | nity of the ETNG Pipeline                |
|                                        |                                          |
|                                        |                                          |
|                                        |                                          |
|                                        |                                          |
|                                        |                                          |
|                                        |                                          |
|                                        |                                          |
|                                        |                                          |
|                                        |                                          |