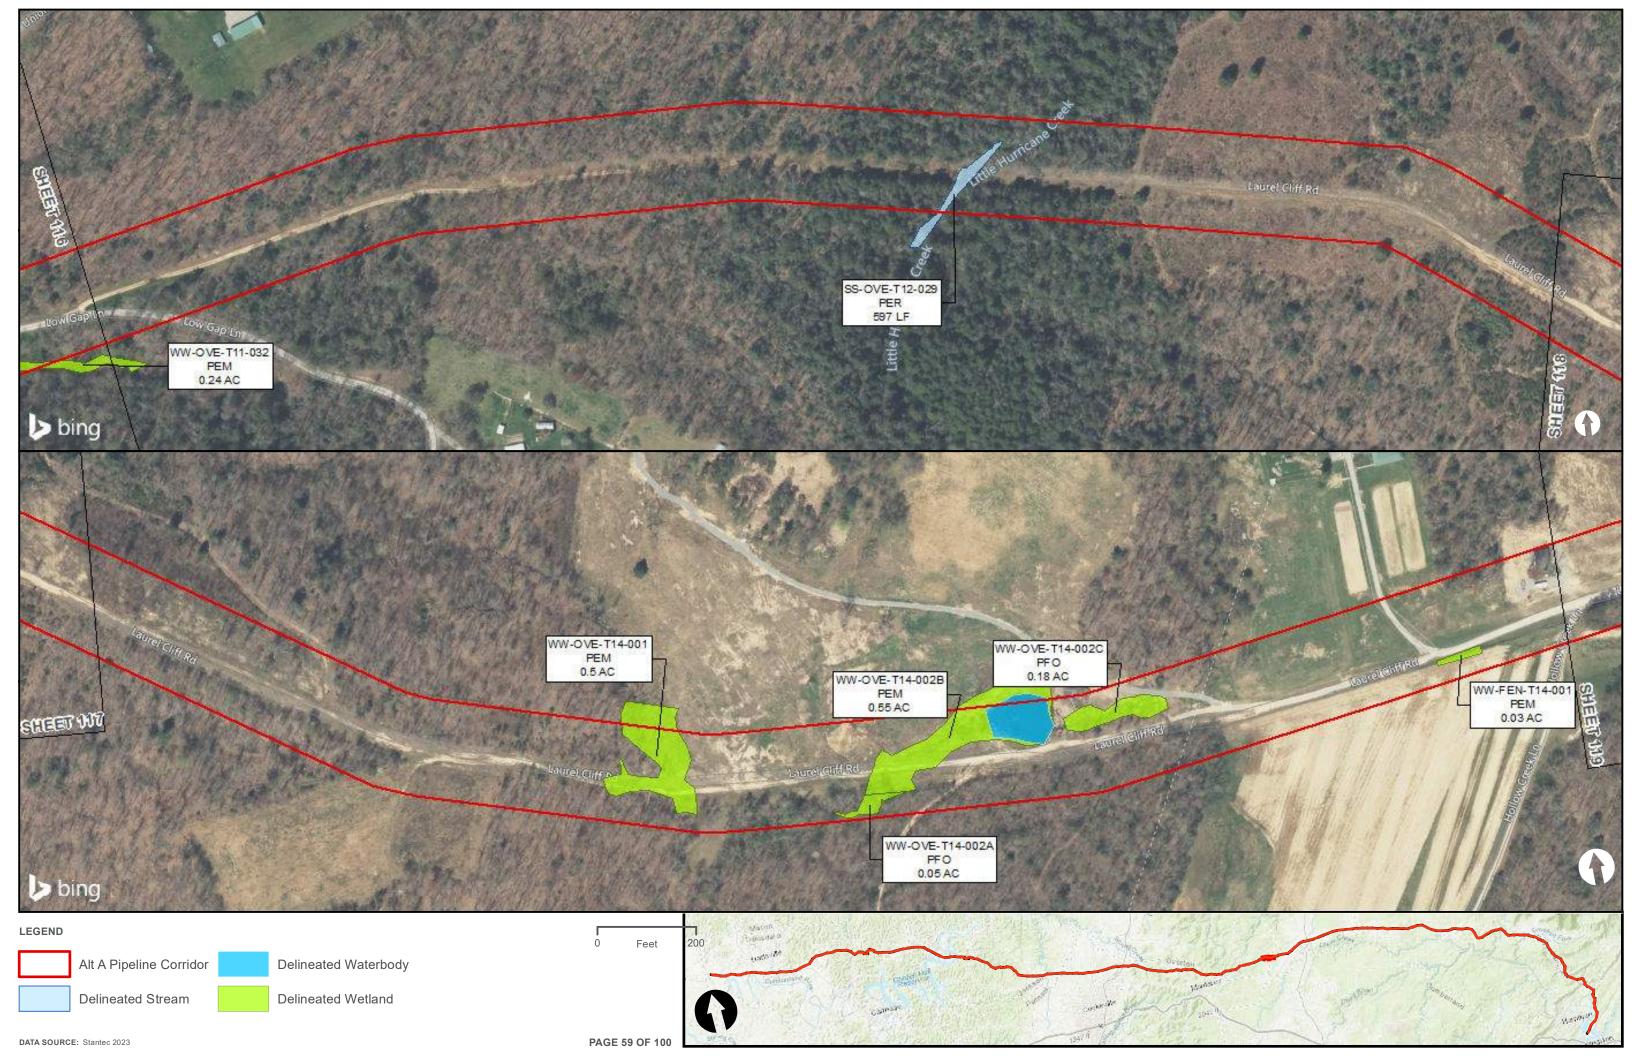

|                                         | Appendix H – Alternative A Pipeline Maps |
|-----------------------------------------|------------------------------------------|
|                                         |                                          |
|                                         |                                          |
|                                         |                                          |
|                                         |                                          |
|                                         |                                          |
|                                         |                                          |
|                                         |                                          |
|                                         |                                          |
|                                         |                                          |
|                                         |                                          |
|                                         |                                          |
| Appendix H.4 – Surface Waters identifie | ed within the ETNG Pipeline              |
|                                         |                                          |
|                                         |                                          |
|                                         |                                          |
|                                         |                                          |
|                                         |                                          |
|                                         |                                          |
|                                         |                                          |
|                                         |                                          |
|                                         |                                          |
|                                         |                                          |
|                                         |                                          |
|                                         |                                          |
|                                         |                                          |
|                                         |                                          |