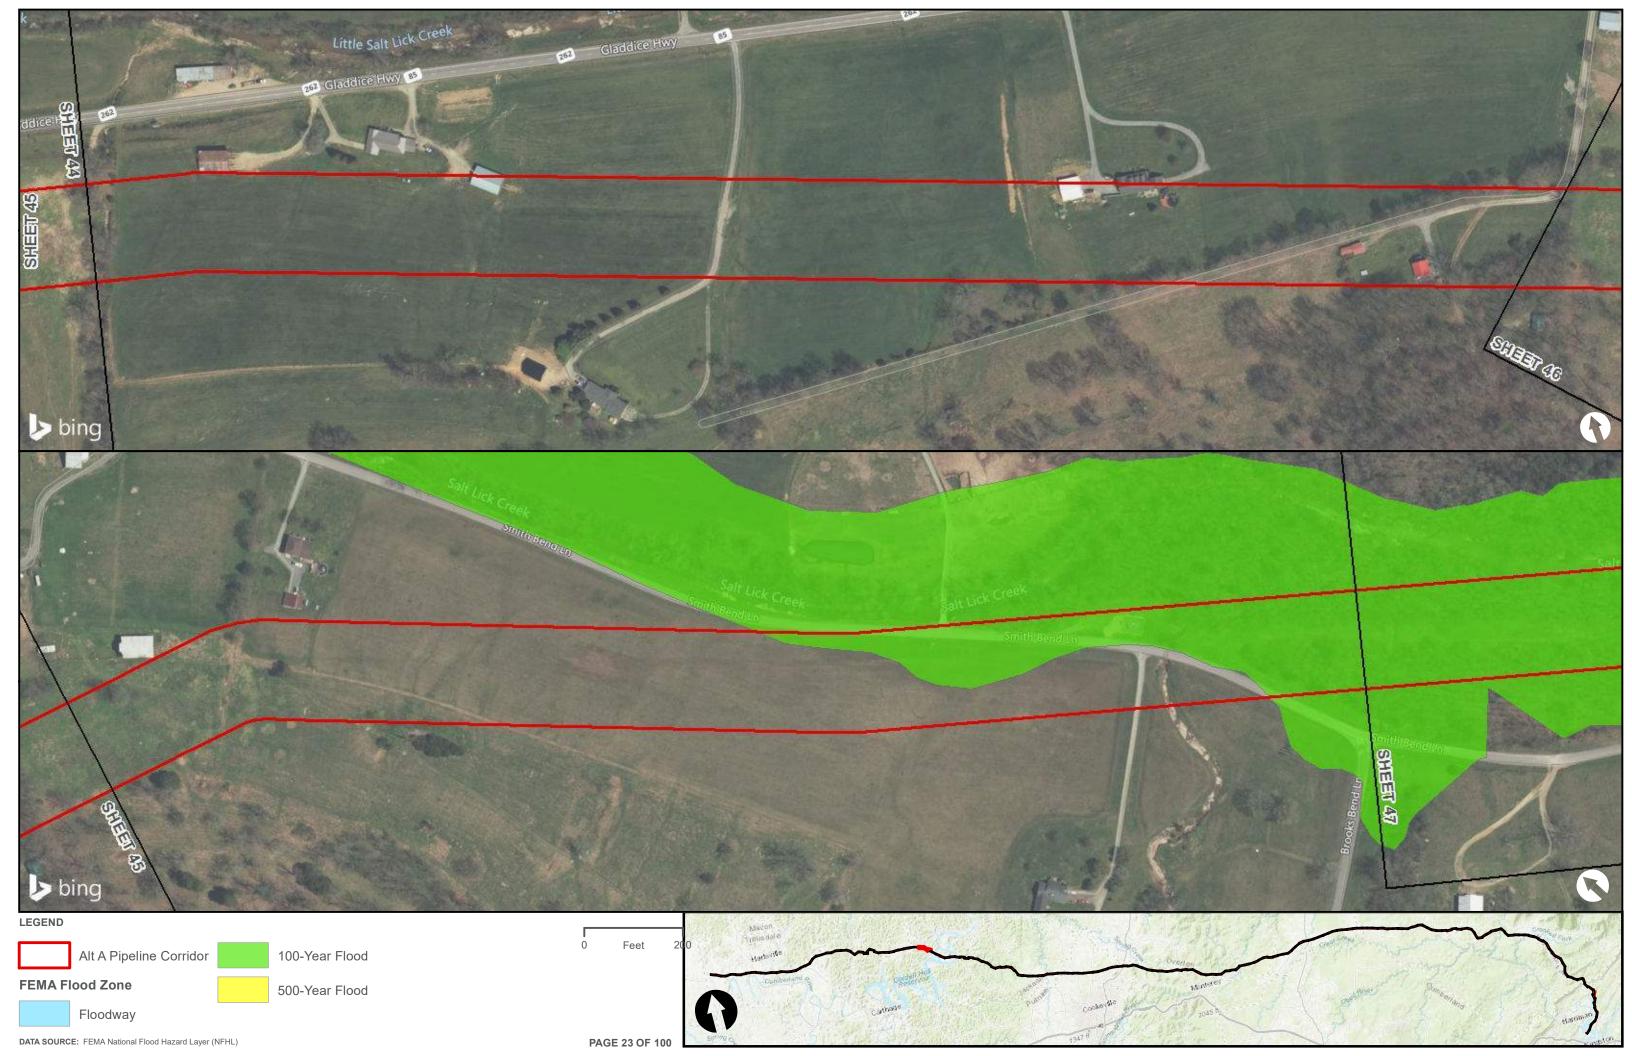

|                                        | Appendix H – Alternative A Pipeline Maps |
|----------------------------------------|------------------------------------------|
|                                        |                                          |
|                                        |                                          |
|                                        |                                          |
|                                        |                                          |
|                                        |                                          |
|                                        |                                          |
|                                        |                                          |
|                                        |                                          |
| Appendix H.3 – Flood Zones in the vici | nity of the ETNG Pipeline                |
|                                        |                                          |
|                                        |                                          |
|                                        |                                          |
|                                        |                                          |
|                                        |                                          |
|                                        |                                          |
|                                        |                                          |
|                                        |                                          |
|                                        |                                          |