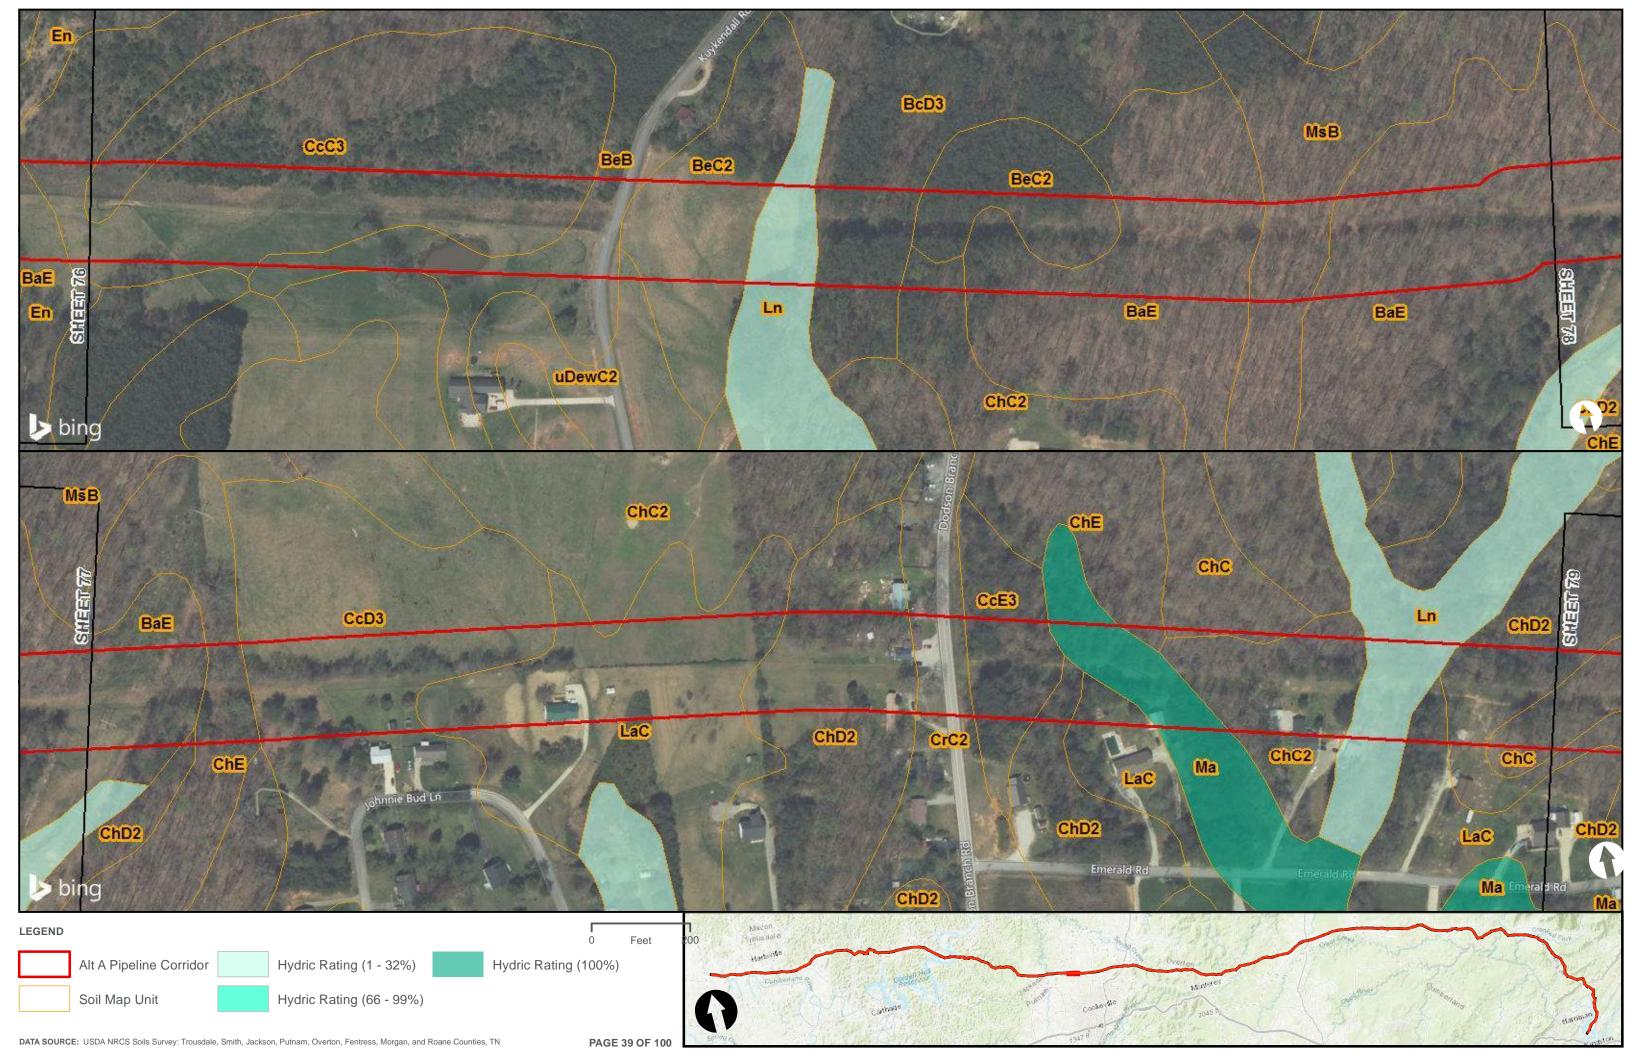

Appendix H.1 – Soils on the ETNG Pipeline

|                                 | Appendix H – Alternative A Pipeline Maps |
|---------------------------------|------------------------------------------|
|                                 |                                          |
|                                 |                                          |
|                                 |                                          |
|                                 |                                          |
|                                 |                                          |
|                                 |                                          |
|                                 |                                          |
|                                 |                                          |
|                                 |                                          |
|                                 |                                          |
|                                 |                                          |
|                                 |                                          |
|                                 |                                          |
| Appendix H.2 – Prime Farmland o | on the FTNG Pineline                     |
| Appoint A Time Tallinana C      | m and Emily in politic                   |
|                                 |                                          |
|                                 |                                          |
|                                 |                                          |
|                                 |                                          |
|                                 |                                          |
|                                 |                                          |
|                                 |                                          |
|                                 |                                          |
|                                 |                                          |
|                                 |                                          |
|                                 |                                          |
|                                 |                                          |
|                                 |                                          |