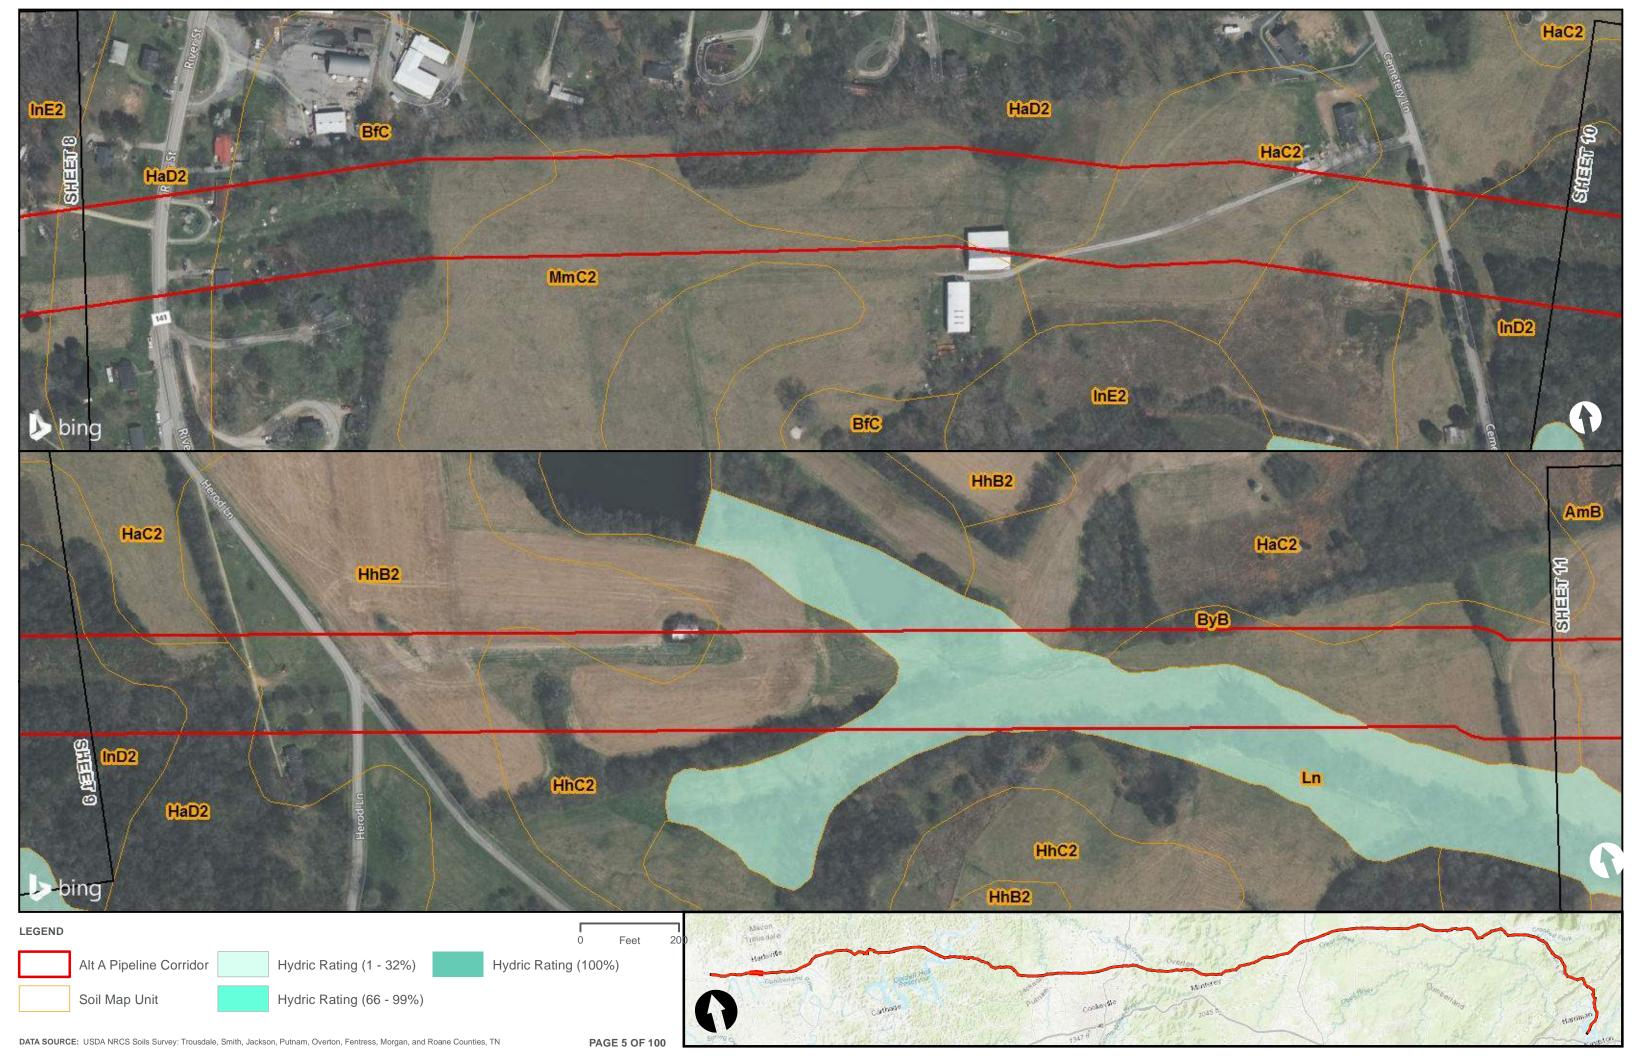

Appendix H.1 – Soils on the ETNG Pipeline

|                                 | Appendix H – Alternative A Pipeline Maps |
|---------------------------------|------------------------------------------|
|                                 |                                          |
|                                 |                                          |
|                                 |                                          |
|                                 |                                          |
|                                 |                                          |
|                                 |                                          |
|                                 |                                          |
|                                 |                                          |
|                                 |                                          |
|                                 |                                          |
|                                 |                                          |
|                                 |                                          |
|                                 |                                          |
| Appendix H.2 – Prime Farmland o | on the FTNG Pineline                     |
| Appoint A Time Tallinana C      | m and Emily in politic                   |
|                                 |                                          |
|                                 |                                          |
|                                 |                                          |
|                                 |                                          |
|                                 |                                          |
|                                 |                                          |
|                                 |                                          |
|                                 |                                          |
|                                 |                                          |
|                                 |                                          |
|                                 |                                          |
|                                 |                                          |
|                                 |                                          |