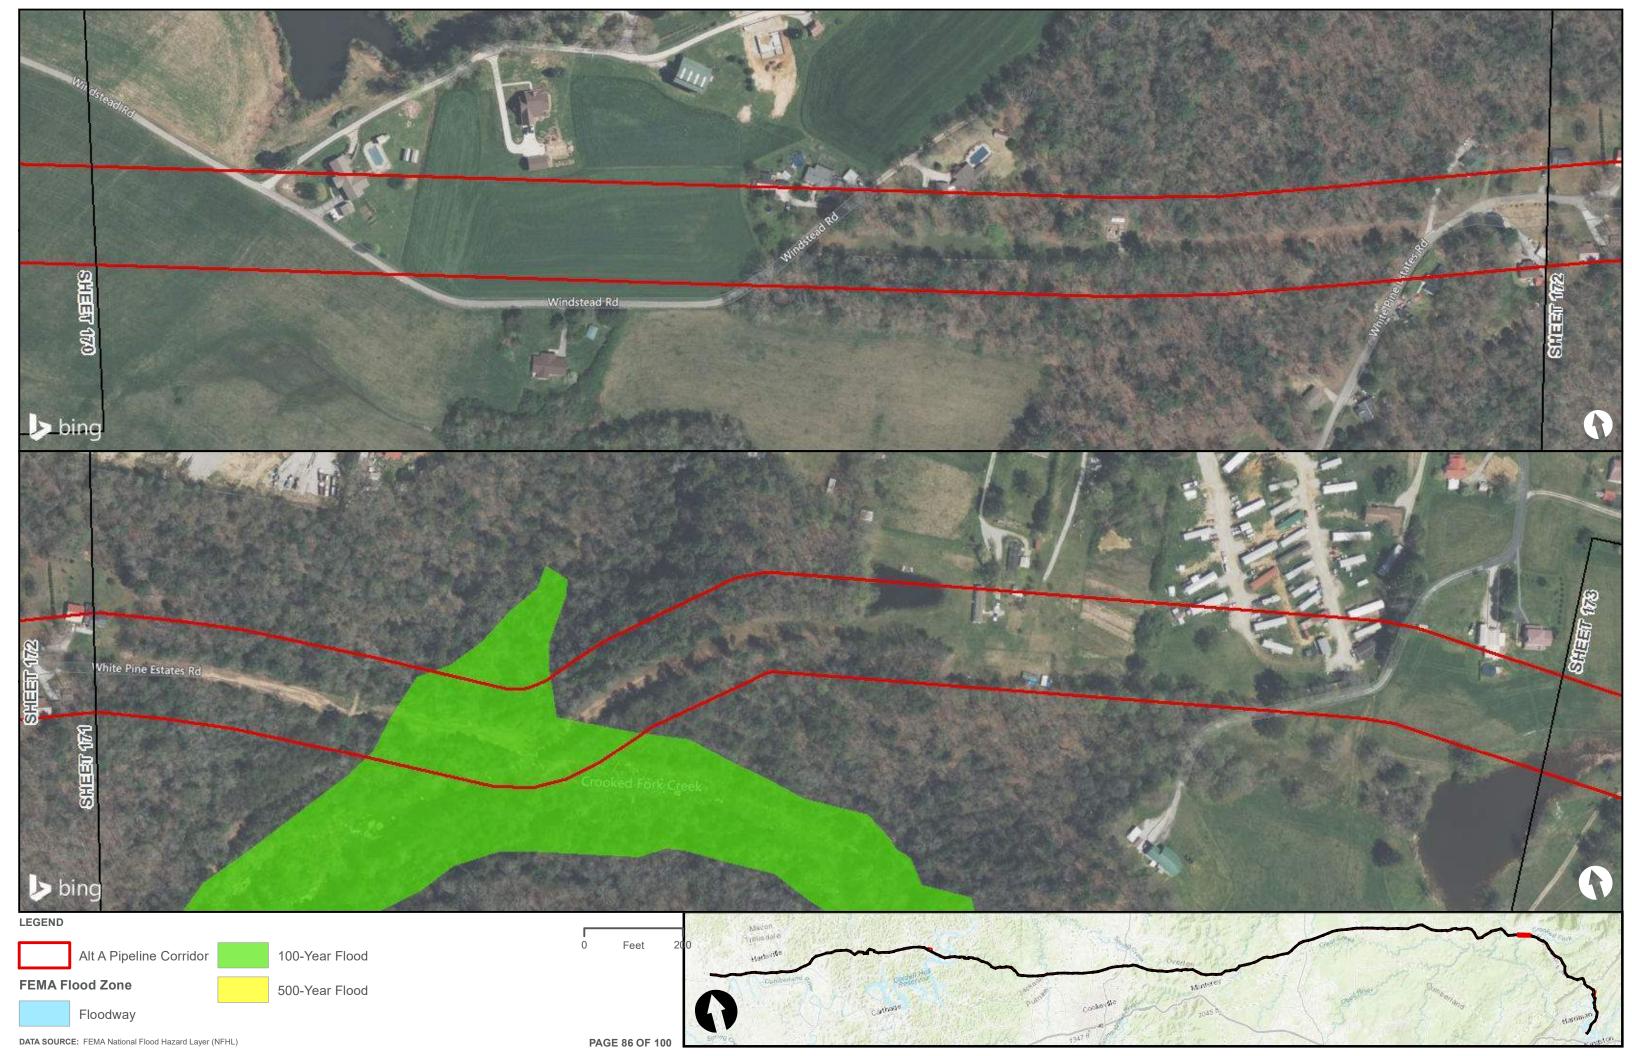

|                                        | Appendix H – Alternative A Pipeline Maps |
|----------------------------------------|------------------------------------------|
|                                        |                                          |
|                                        |                                          |
|                                        |                                          |
|                                        |                                          |
|                                        |                                          |
|                                        |                                          |
|                                        |                                          |
|                                        |                                          |
| Appendix H.3 – Flood Zones in the vici | nity of the ETNG Pipeline                |
|                                        |                                          |
|                                        |                                          |
|                                        |                                          |
|                                        |                                          |
|                                        |                                          |
|                                        |                                          |
|                                        |                                          |
|                                        |                                          |
|                                        |                                          |