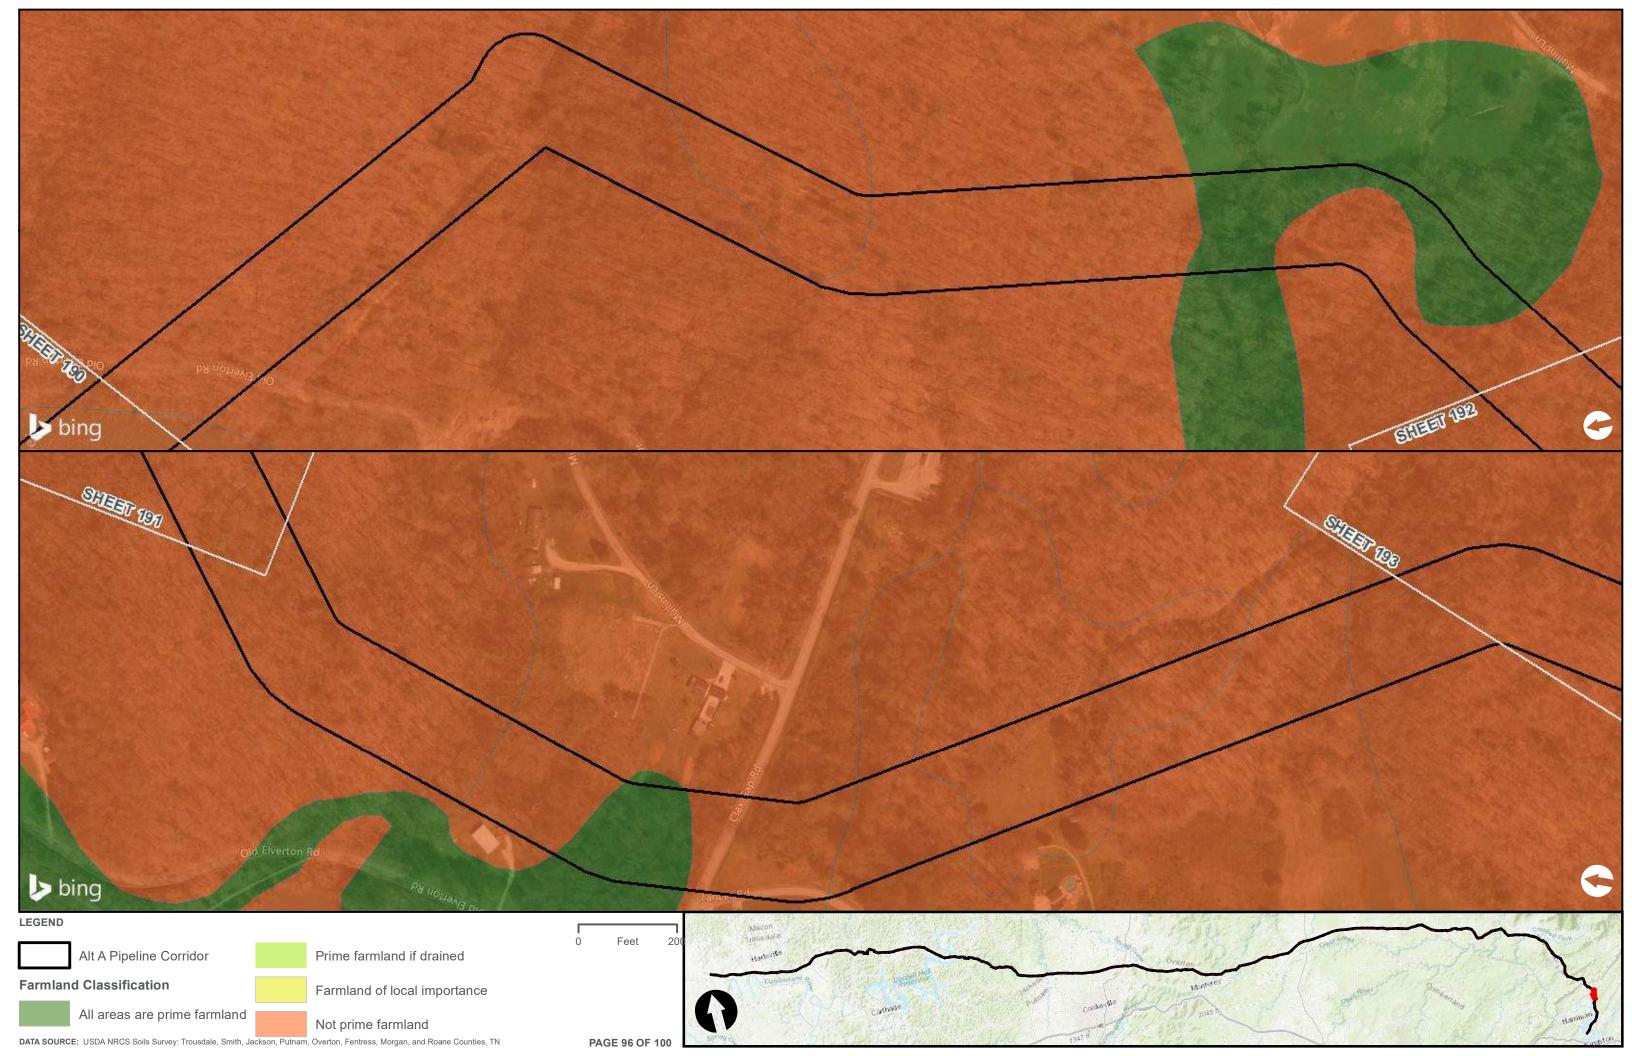

Appendix H.1 – Soils on the ETNG Pipeline

|                                 | Appendix H – Alternative A Pipeline Maps |
|---------------------------------|------------------------------------------|
|                                 |                                          |
|                                 |                                          |
|                                 |                                          |
|                                 |                                          |
|                                 |                                          |
|                                 |                                          |
|                                 |                                          |
|                                 |                                          |
|                                 |                                          |
|                                 |                                          |
|                                 |                                          |
|                                 |                                          |
|                                 |                                          |
| Appendix H.2 – Prime Farmland o | on the FTNG Pineline                     |
| Appoint A Time Tallinana C      | m and Emily in politic                   |
|                                 |                                          |
|                                 |                                          |
|                                 |                                          |
|                                 |                                          |
|                                 |                                          |
|                                 |                                          |
|                                 |                                          |
|                                 |                                          |
|                                 |                                          |
|                                 |                                          |
|                                 |                                          |
|                                 |                                          |
|                                 |                                          |