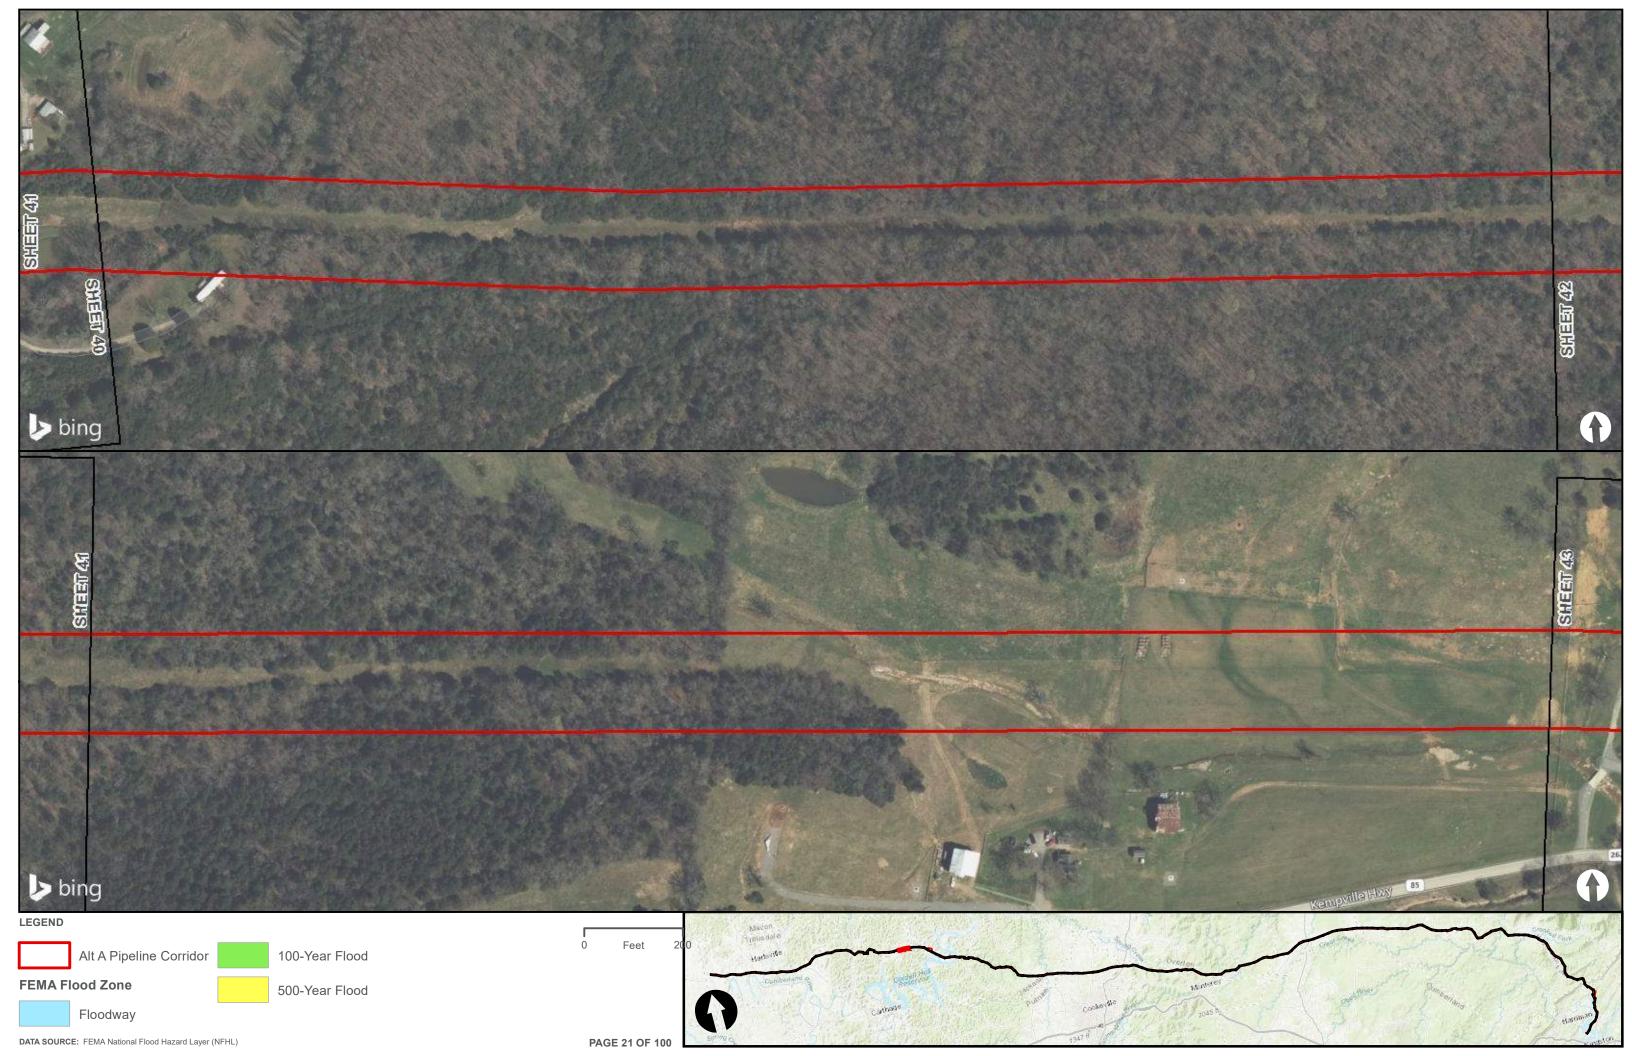

|                                        | Appendix H – Alternative A Pipeline Maps |
|----------------------------------------|------------------------------------------|
|                                        |                                          |
|                                        |                                          |
|                                        |                                          |
|                                        |                                          |
|                                        |                                          |
|                                        |                                          |
|                                        |                                          |
|                                        |                                          |
| Appendix H.3 – Flood Zones in the vici | nity of the ETNG Pipeline                |
|                                        |                                          |
|                                        |                                          |
|                                        |                                          |
|                                        |                                          |
|                                        |                                          |
|                                        |                                          |
|                                        |                                          |
|                                        |                                          |
|                                        |                                          |