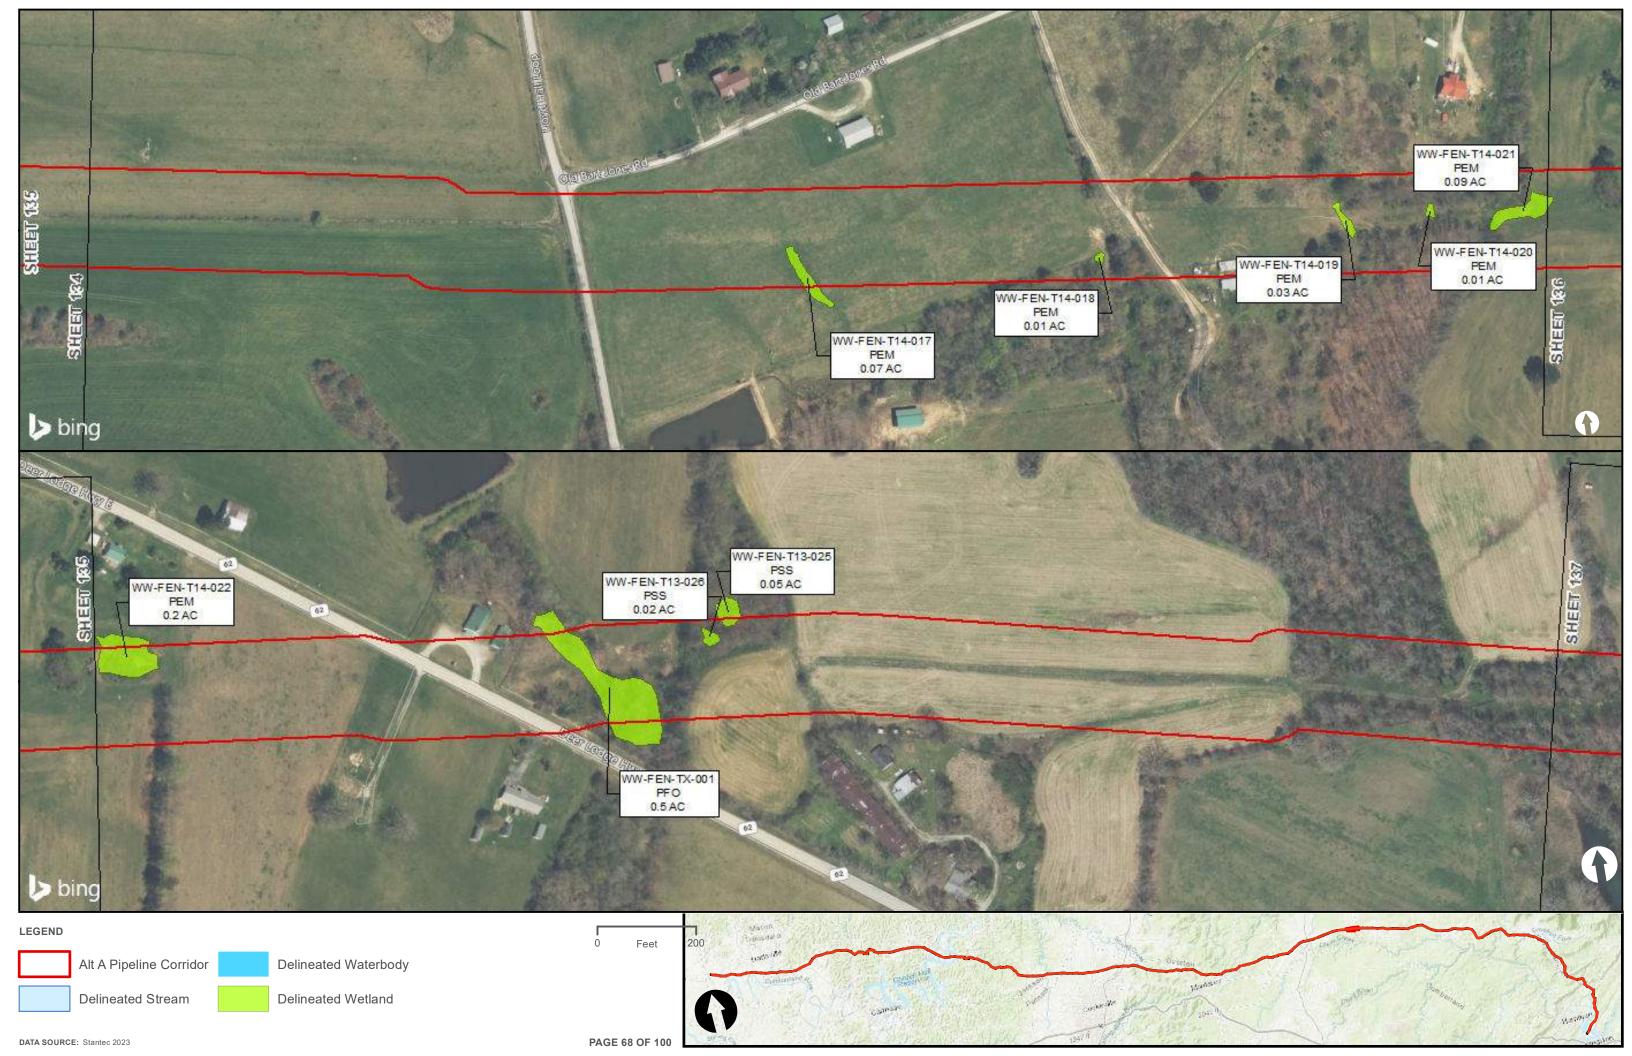

|                                         | Appendix H – Alternative A Pipeline Maps |
|-----------------------------------------|------------------------------------------|
|                                         |                                          |
|                                         |                                          |
|                                         |                                          |
|                                         |                                          |
|                                         |                                          |
|                                         |                                          |
|                                         |                                          |
|                                         |                                          |
|                                         |                                          |
|                                         |                                          |
|                                         |                                          |
| Appendix H.4 – Surface Waters identifie | ed within the ETNG Pipeline              |
|                                         |                                          |
|                                         |                                          |
|                                         |                                          |
|                                         |                                          |
|                                         |                                          |
|                                         |                                          |
|                                         |                                          |
|                                         |                                          |
|                                         |                                          |
|                                         |                                          |
|                                         |                                          |
|                                         |                                          |
|                                         |                                          |
|                                         |                                          |