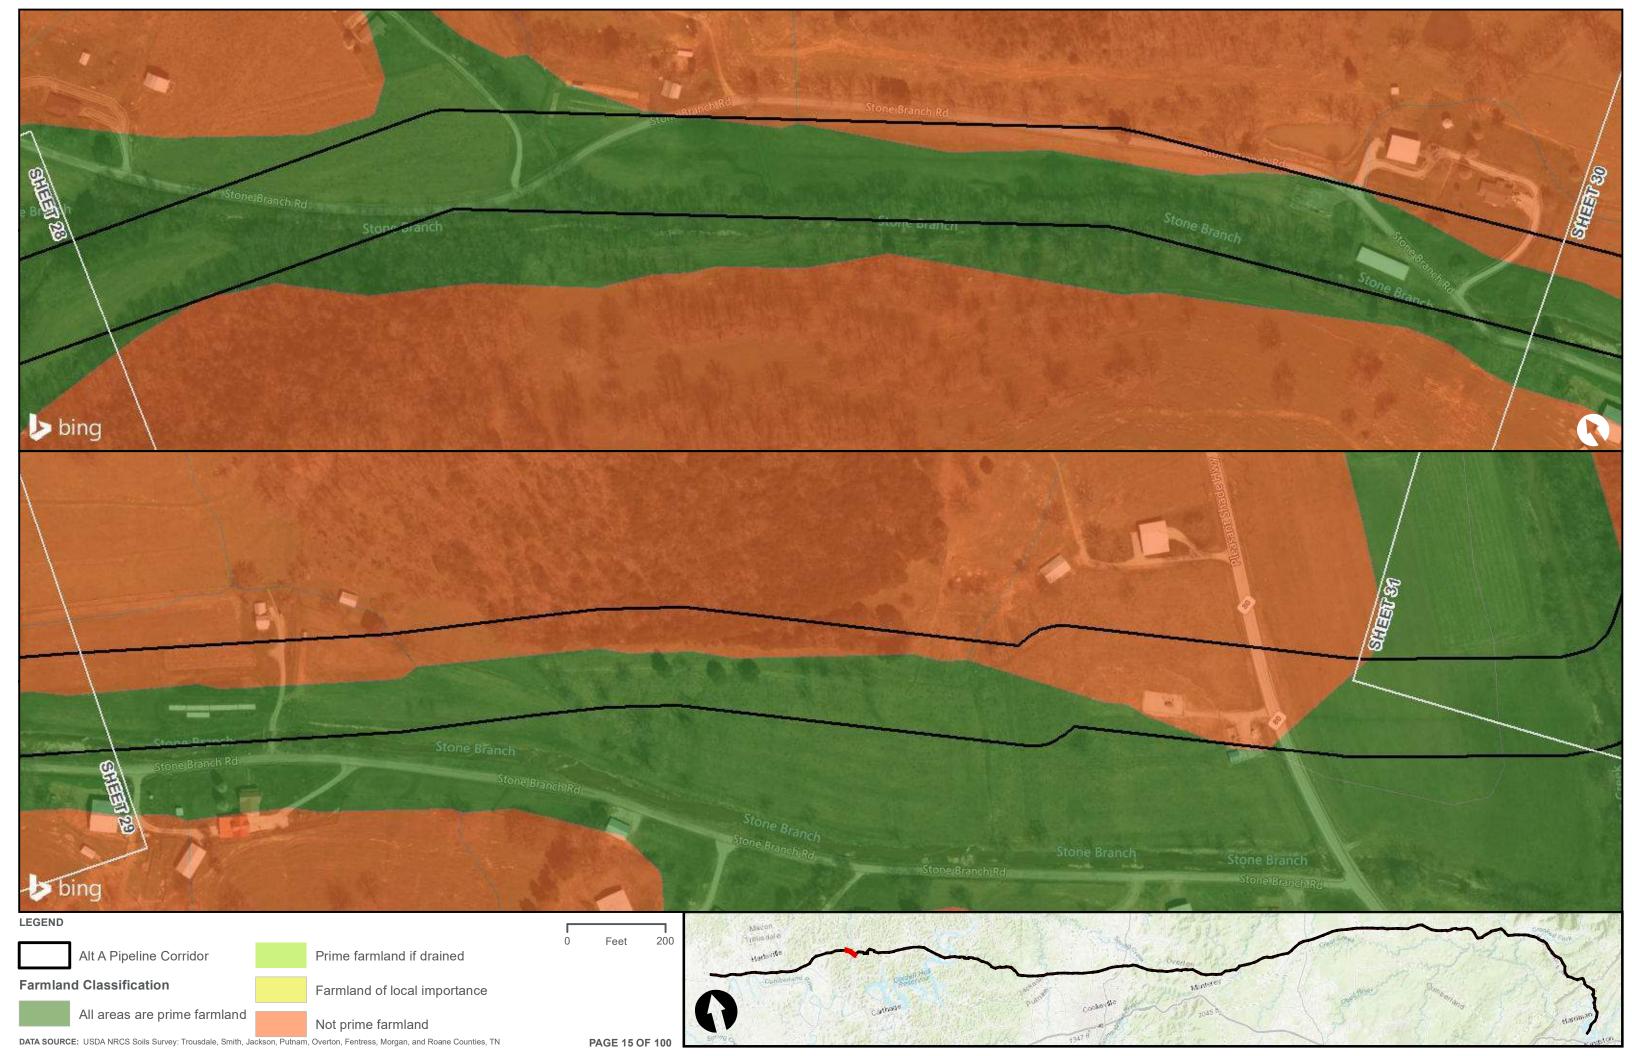

Appendix H.1 – Soils on the ETNG Pipeline

|                                 | Appendix H – Alternative A Pipeline Maps |
|---------------------------------|------------------------------------------|
|                                 |                                          |
|                                 |                                          |
|                                 |                                          |
|                                 |                                          |
|                                 |                                          |
|                                 |                                          |
|                                 |                                          |
|                                 |                                          |
|                                 |                                          |
|                                 |                                          |
|                                 |                                          |
|                                 |                                          |
|                                 |                                          |
| Appendix H.2 – Prime Farmland o | on the FTNG Pineline                     |
| Appoint A Time Tallinana C      | m and Emily in politic                   |
|                                 |                                          |
|                                 |                                          |
|                                 |                                          |
|                                 |                                          |
|                                 |                                          |
|                                 |                                          |
|                                 |                                          |
|                                 |                                          |
|                                 |                                          |
|                                 |                                          |
|                                 |                                          |
|                                 |                                          |
|                                 |                                          |