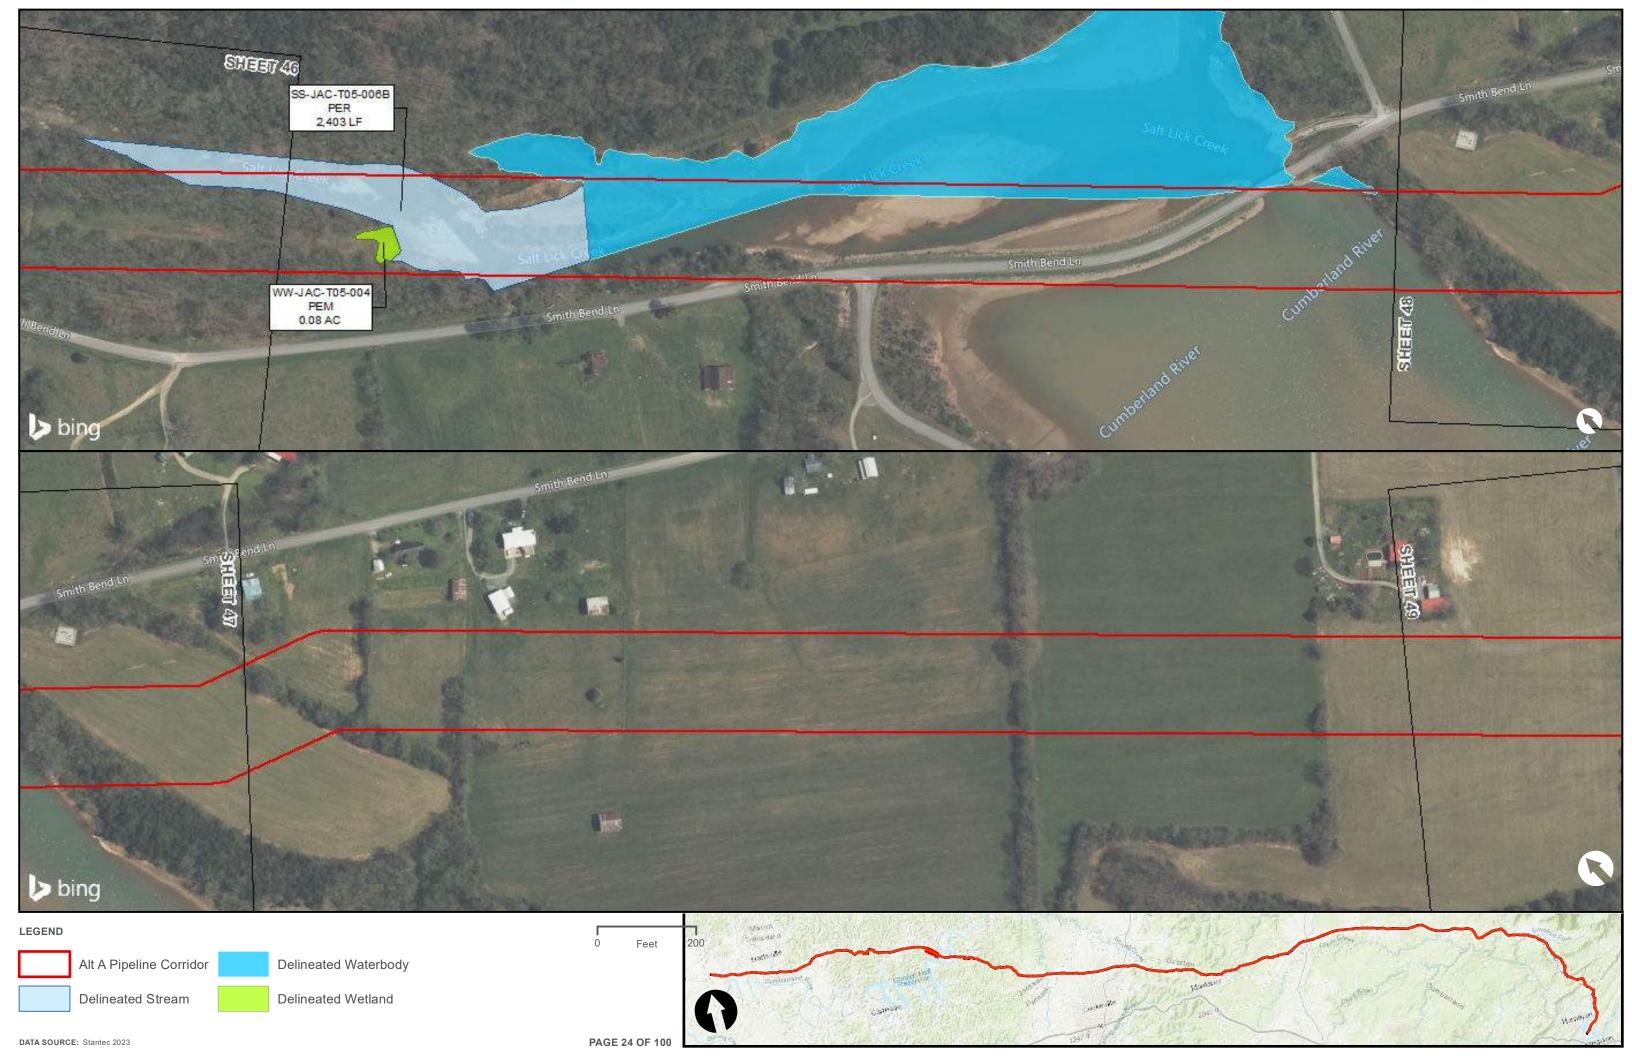

|                                         | Appendix H – Alternative A Pipeline Maps |
|-----------------------------------------|------------------------------------------|
|                                         |                                          |
|                                         |                                          |
|                                         |                                          |
|                                         |                                          |
|                                         |                                          |
|                                         |                                          |
|                                         |                                          |
|                                         |                                          |
|                                         |                                          |
|                                         |                                          |
|                                         |                                          |
| Appendix H.4 – Surface Waters identifie | ed within the ETNG Pipeline              |
|                                         |                                          |
|                                         |                                          |
|                                         |                                          |
|                                         |                                          |
|                                         |                                          |
|                                         |                                          |
|                                         |                                          |
|                                         |                                          |
|                                         |                                          |
|                                         |                                          |
|                                         |                                          |
|                                         |                                          |
|                                         |                                          |
|                                         |                                          |