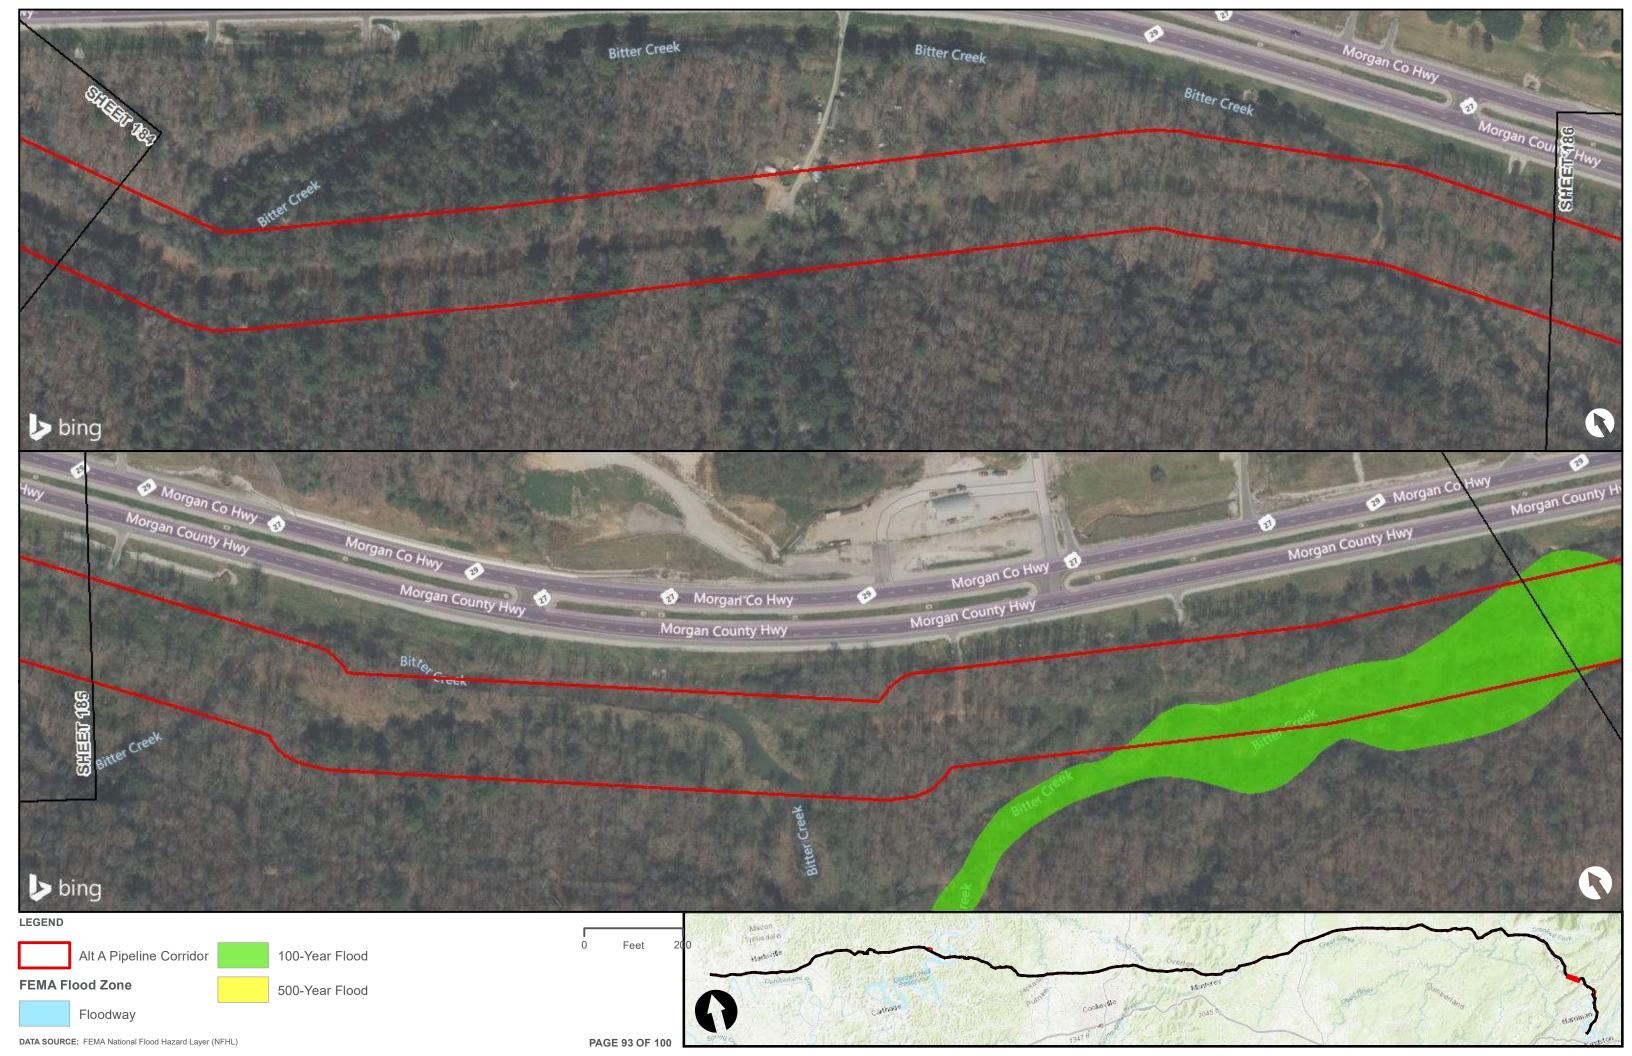

|                                        | Appendix H – Alternative A Pipeline Maps |
|----------------------------------------|------------------------------------------|
|                                        |                                          |
|                                        |                                          |
|                                        |                                          |
|                                        |                                          |
|                                        |                                          |
|                                        |                                          |
|                                        |                                          |
|                                        |                                          |
| Appendix H.3 – Flood Zones in the vici | nity of the ETNG Pipeline                |
|                                        |                                          |
|                                        |                                          |
|                                        |                                          |
|                                        |                                          |
|                                        |                                          |
|                                        |                                          |
|                                        |                                          |
|                                        |                                          |
|                                        |                                          |