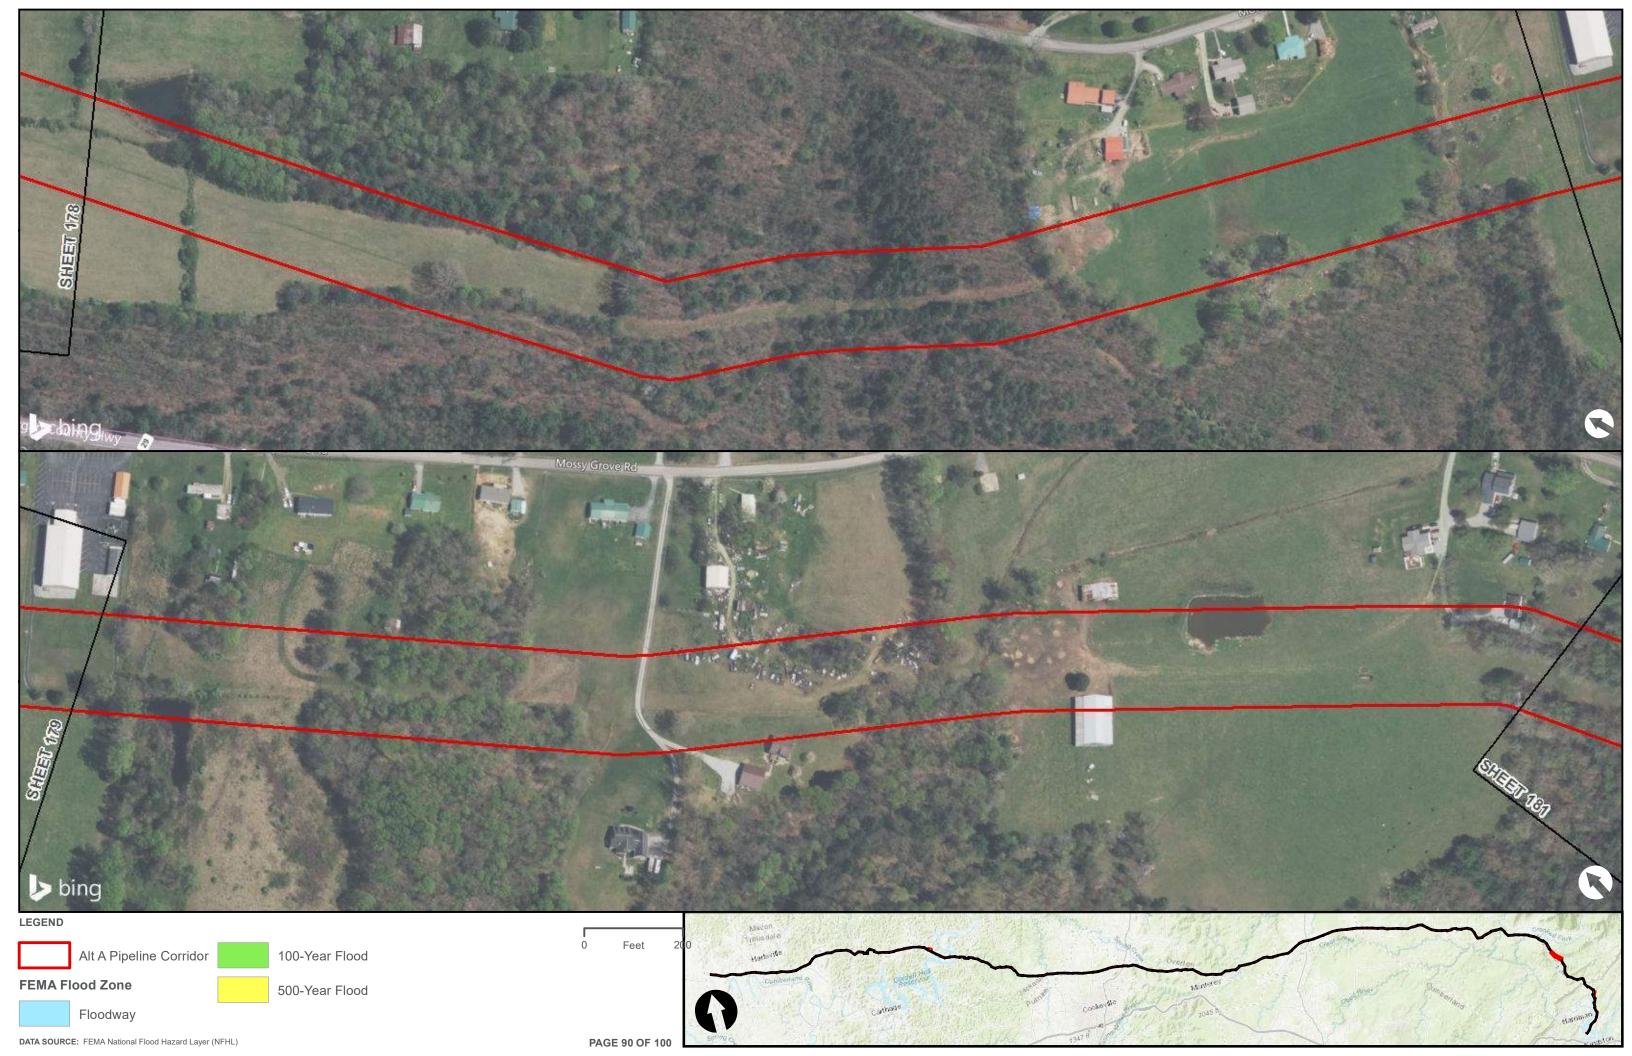

|                                        | Appendix H – Alternative A Pipeline Maps |
|----------------------------------------|------------------------------------------|
|                                        |                                          |
|                                        |                                          |
|                                        |                                          |
|                                        |                                          |
|                                        |                                          |
|                                        |                                          |
|                                        |                                          |
|                                        |                                          |
| Appendix H.3 – Flood Zones in the vici | nity of the ETNG Pipeline                |
|                                        |                                          |
|                                        |                                          |
|                                        |                                          |
|                                        |                                          |
|                                        |                                          |
|                                        |                                          |
|                                        |                                          |
|                                        |                                          |
|                                        |                                          |