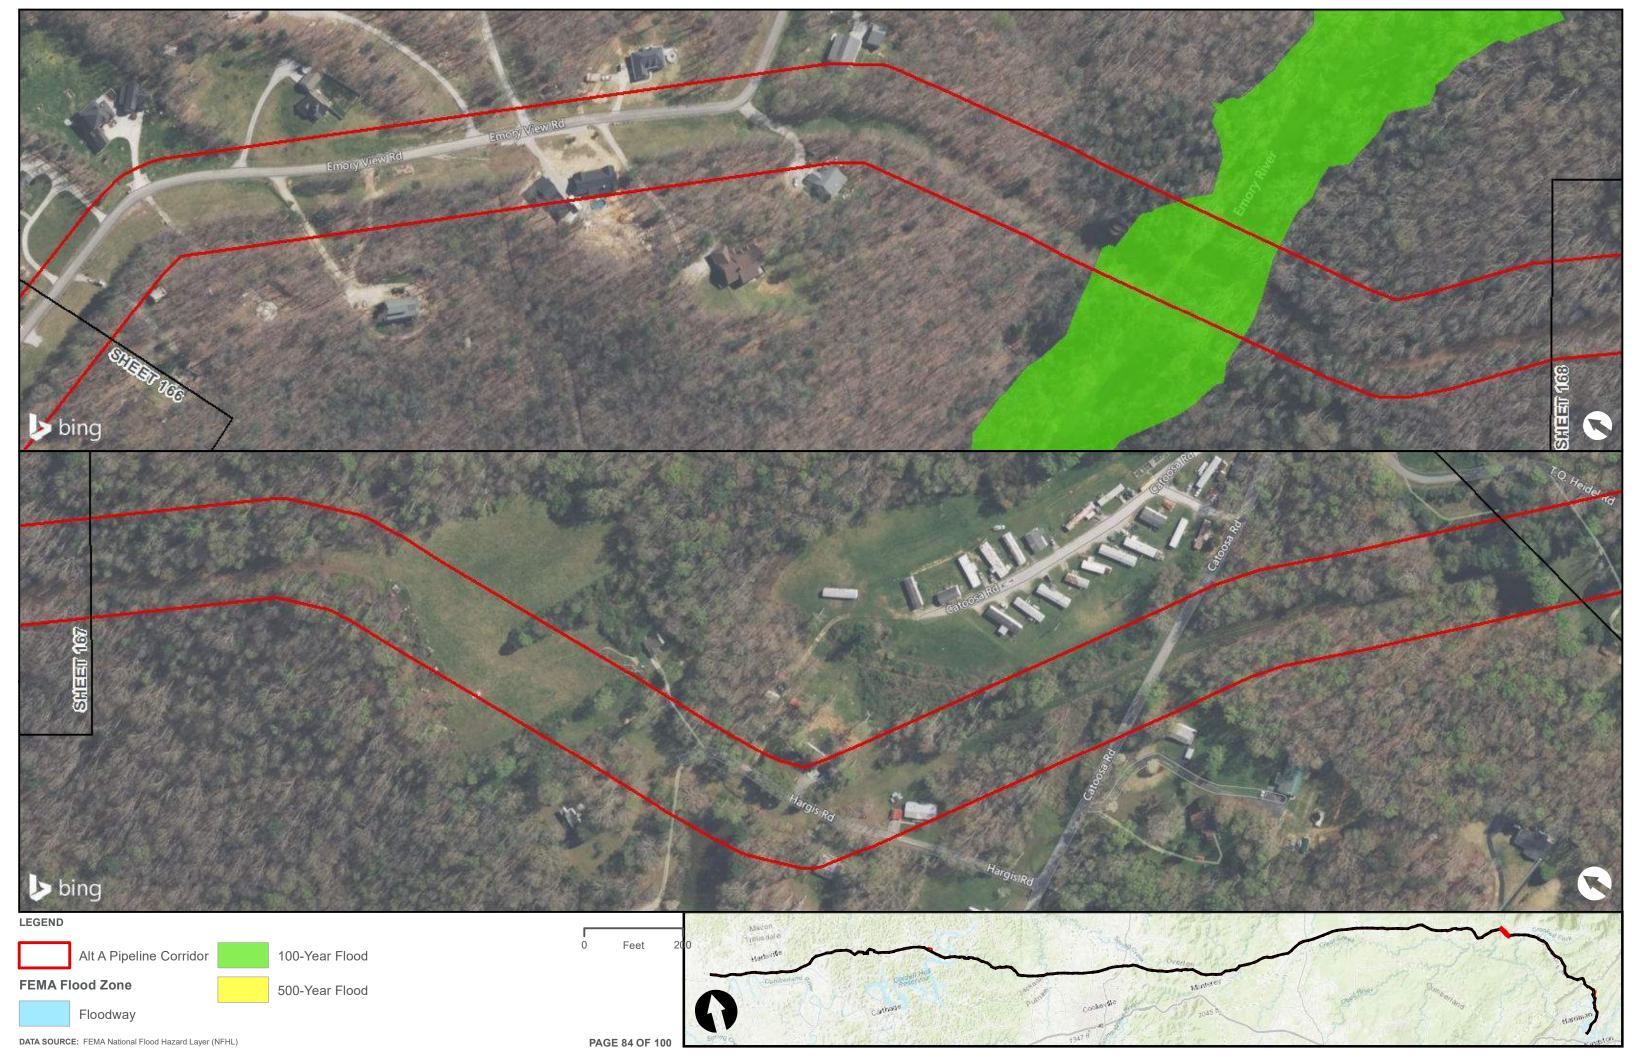

|                                        | Appendix H – Alternative A Pipeline Maps |
|----------------------------------------|------------------------------------------|
|                                        |                                          |
|                                        |                                          |
|                                        |                                          |
|                                        |                                          |
|                                        |                                          |
|                                        |                                          |
|                                        |                                          |
|                                        |                                          |
| Appendix H.3 – Flood Zones in the vici | nity of the ETNG Pipeline                |
|                                        |                                          |
|                                        |                                          |
|                                        |                                          |
|                                        |                                          |
|                                        |                                          |
|                                        |                                          |
|                                        |                                          |
|                                        |                                          |
|                                        |                                          |

|                                         | Appendix H – Alternative A Pipeline Maps |
|-----------------------------------------|------------------------------------------|
|                                         |                                          |
|                                         |                                          |
|                                         |                                          |
|                                         |                                          |
|                                         |                                          |
|                                         |                                          |
|                                         |                                          |
|                                         |                                          |
|                                         |                                          |
|                                         |                                          |
|                                         |                                          |
| Appendix H.4 – Surface Waters identifie | ed within the ETNG Pipeline              |
|                                         |                                          |
|                                         |                                          |
|                                         |                                          |
|                                         |                                          |
|                                         |                                          |
|                                         |                                          |
|                                         |                                          |
|                                         |                                          |
|                                         |                                          |
|                                         |                                          |
|                                         |                                          |
|                                         |                                          |
|                                         |                                          |
|                                         |                                          |