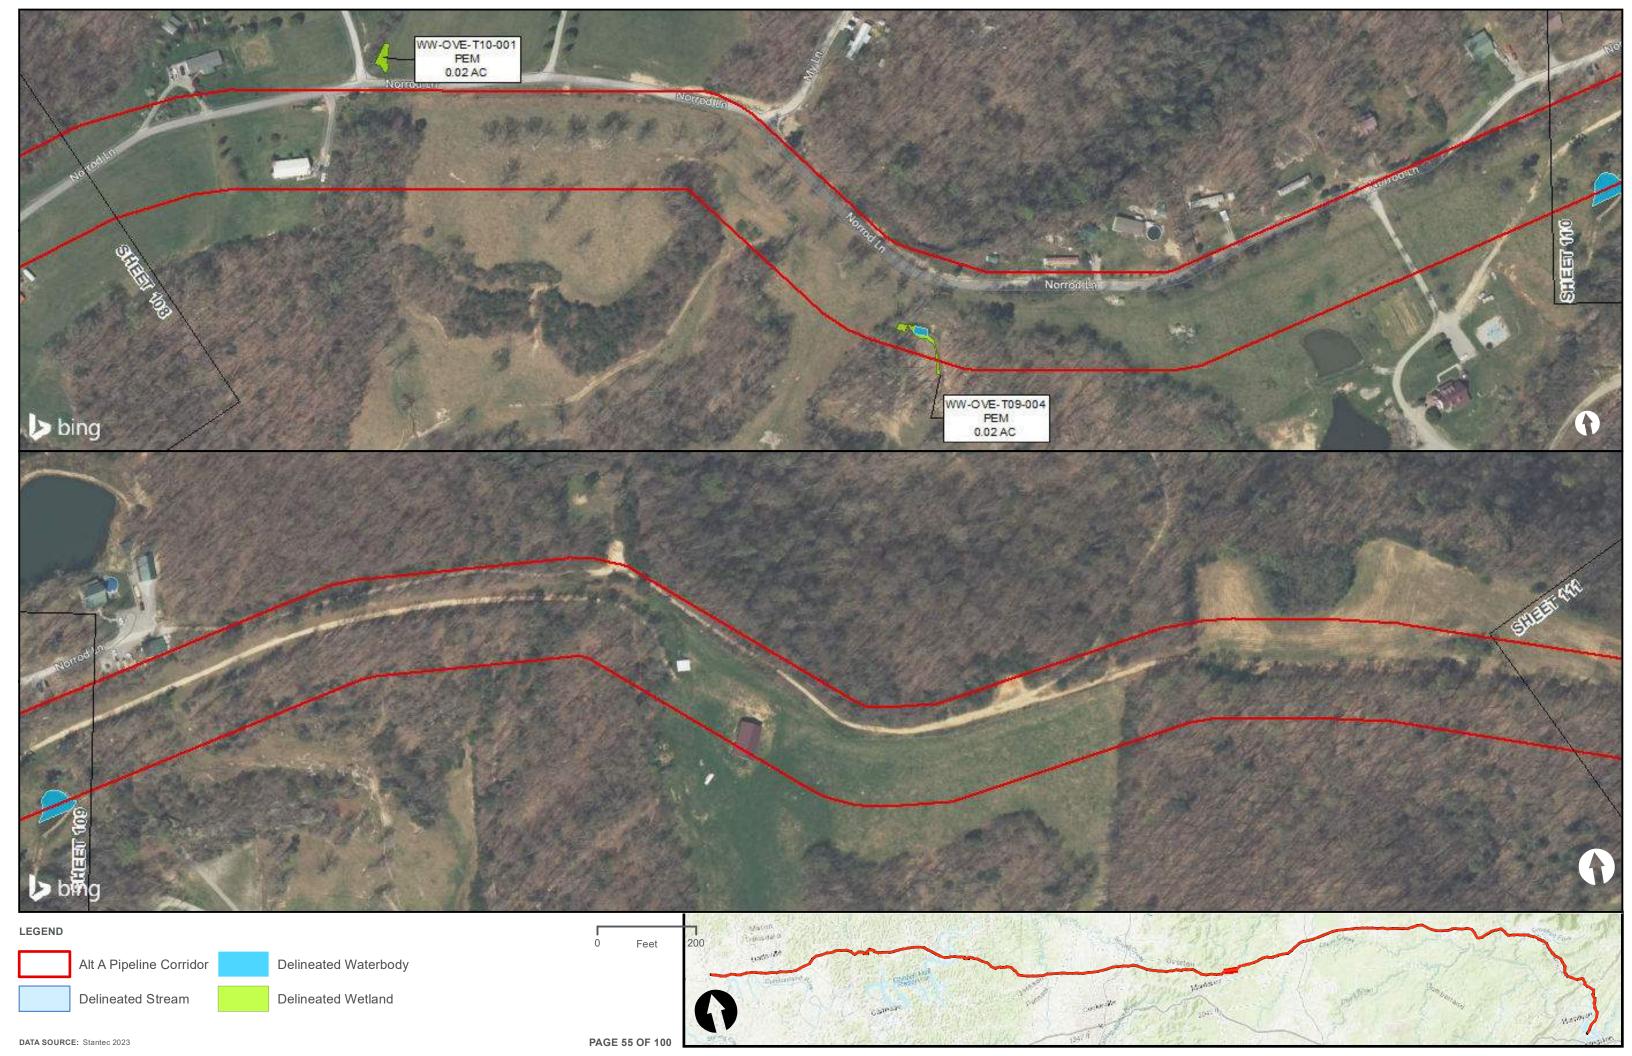

|                                         | Appendix H – Alternative A Pipeline Maps |
|-----------------------------------------|------------------------------------------|
|                                         |                                          |
|                                         |                                          |
|                                         |                                          |
|                                         |                                          |
|                                         |                                          |
|                                         |                                          |
|                                         |                                          |
|                                         |                                          |
|                                         |                                          |
|                                         |                                          |
|                                         |                                          |
| Appendix H.4 – Surface Waters identifie | ed within the ETNG Pipeline              |
|                                         |                                          |
|                                         |                                          |
|                                         |                                          |
|                                         |                                          |
|                                         |                                          |
|                                         |                                          |
|                                         |                                          |
|                                         |                                          |
|                                         |                                          |
|                                         |                                          |
|                                         |                                          |
|                                         |                                          |
|                                         |                                          |
|                                         |                                          |