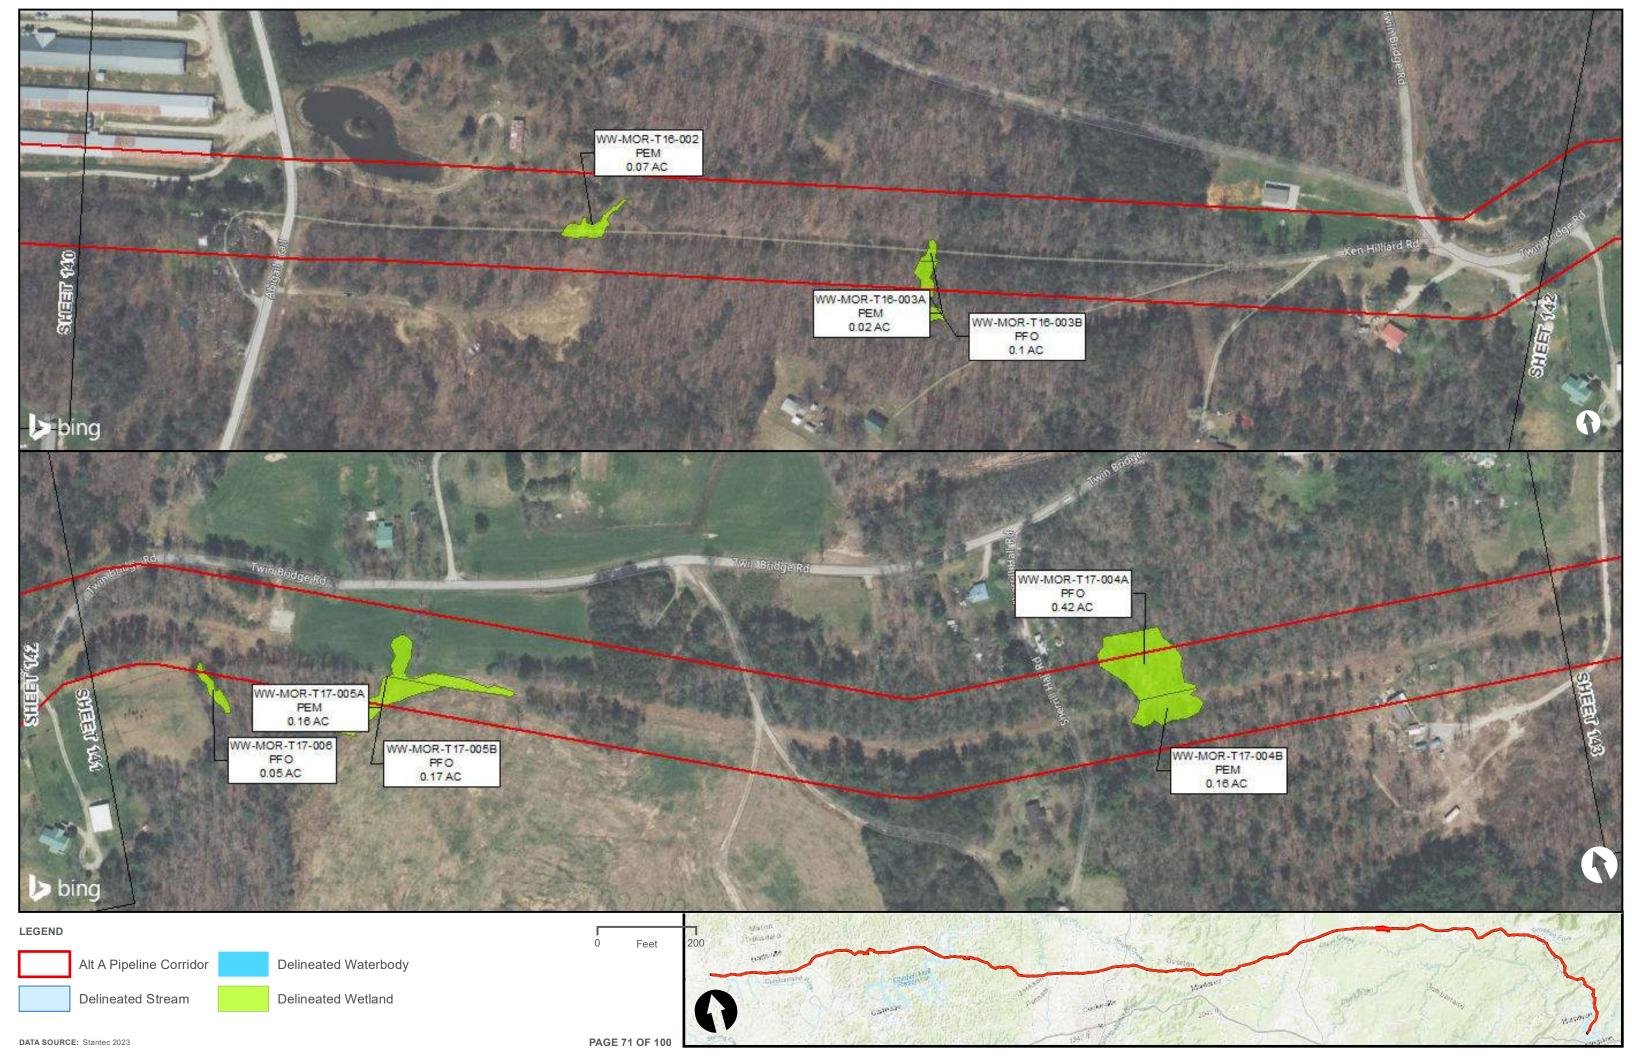

|                                         | Appendix H – Alternative A Pipeline Maps |
|-----------------------------------------|------------------------------------------|
|                                         |                                          |
|                                         |                                          |
|                                         |                                          |
|                                         |                                          |
|                                         |                                          |
|                                         |                                          |
|                                         |                                          |
|                                         |                                          |
|                                         |                                          |
|                                         |                                          |
|                                         |                                          |
| Appendix H.4 – Surface Waters identifie | ed within the ETNG Pipeline              |
|                                         |                                          |
|                                         |                                          |
|                                         |                                          |
|                                         |                                          |
|                                         |                                          |
|                                         |                                          |
|                                         |                                          |
|                                         |                                          |
|                                         |                                          |
|                                         |                                          |
|                                         |                                          |
|                                         |                                          |
|                                         |                                          |
|                                         |                                          |