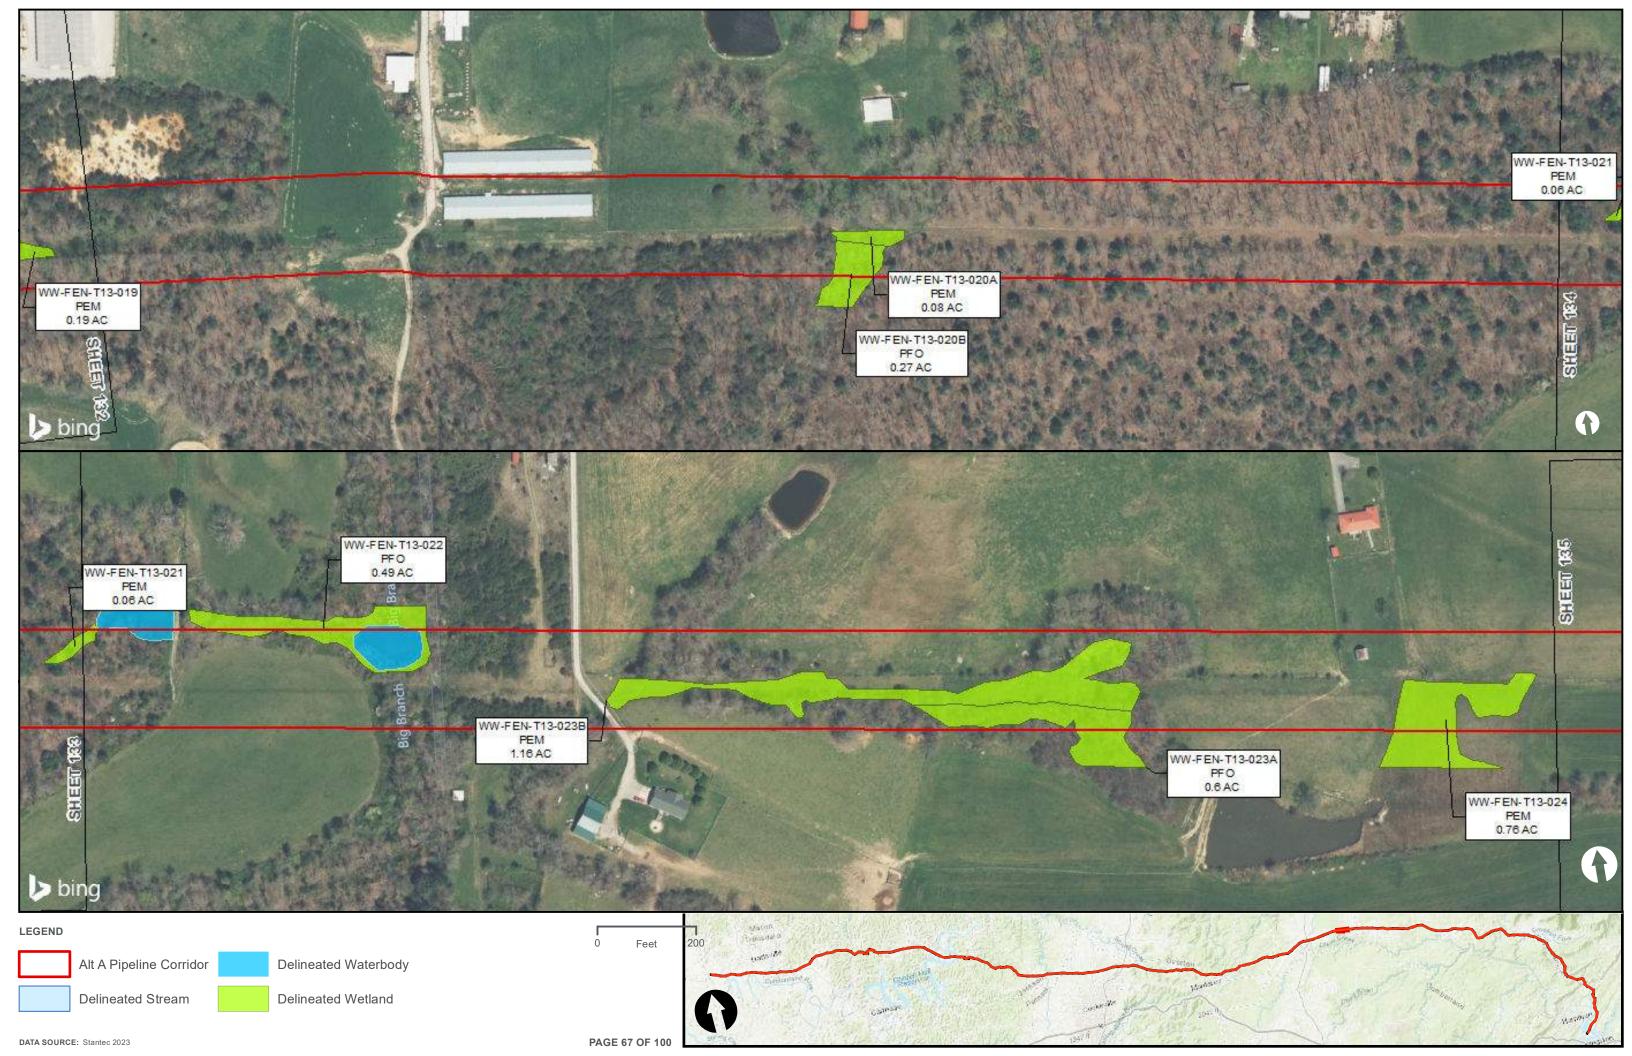

|                                         | Appendix H – Alternative A Pipeline Maps |
|-----------------------------------------|------------------------------------------|
|                                         |                                          |
|                                         |                                          |
|                                         |                                          |
|                                         |                                          |
|                                         |                                          |
|                                         |                                          |
|                                         |                                          |
|                                         |                                          |
|                                         |                                          |
|                                         |                                          |
|                                         |                                          |
| Appendix H.4 – Surface Waters identifie | ed within the ETNG Pipeline              |
|                                         |                                          |
|                                         |                                          |
|                                         |                                          |
|                                         |                                          |
|                                         |                                          |
|                                         |                                          |
|                                         |                                          |
|                                         |                                          |
|                                         |                                          |
|                                         |                                          |
|                                         |                                          |
|                                         |                                          |
|                                         |                                          |
|                                         |                                          |