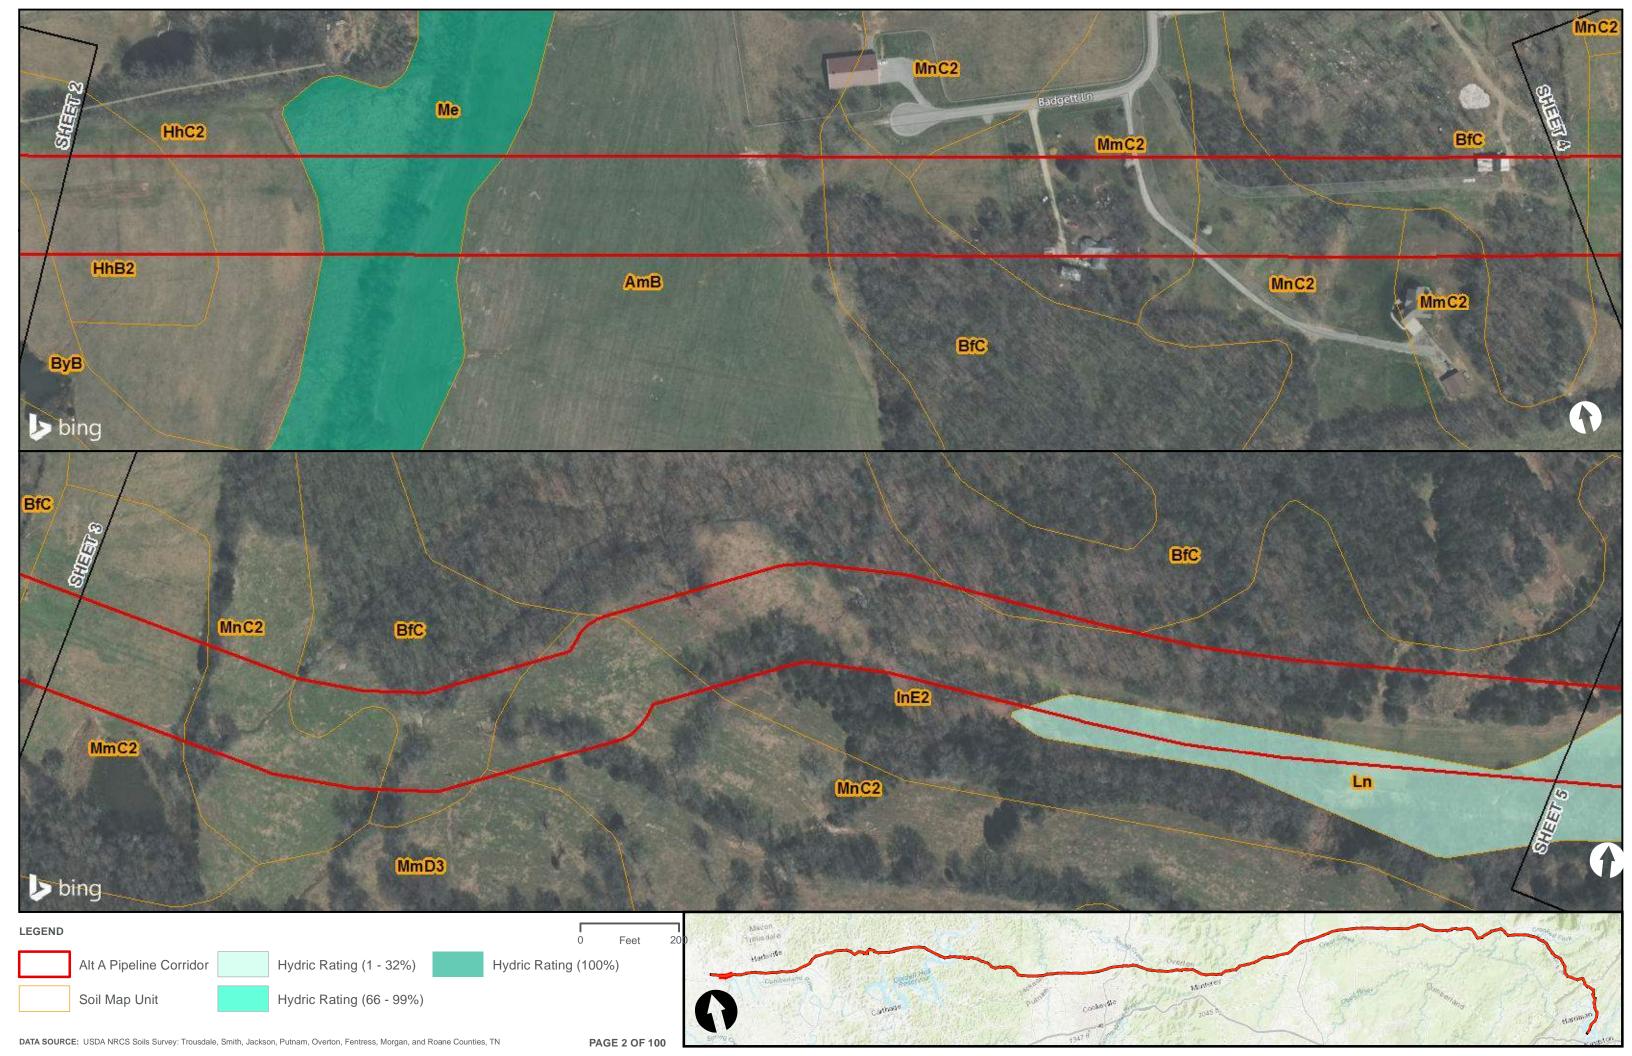

Appendix H.1 – Soils on the ETNG Pipeline

|                                 | Appendix H – Alternative A Pipeline Maps |
|---------------------------------|------------------------------------------|
|                                 |                                          |
|                                 |                                          |
|                                 |                                          |
|                                 |                                          |
|                                 |                                          |
|                                 |                                          |
|                                 |                                          |
|                                 |                                          |
|                                 |                                          |
|                                 |                                          |
|                                 |                                          |
|                                 |                                          |
|                                 |                                          |
| Appendix H.2 – Prime Farmland o | on the FTNG Pineline                     |
| Appoint A Time Tallinana C      | m and Emily in politic                   |
|                                 |                                          |
|                                 |                                          |
|                                 |                                          |
|                                 |                                          |
|                                 |                                          |
|                                 |                                          |
|                                 |                                          |
|                                 |                                          |
|                                 |                                          |
|                                 |                                          |
|                                 |                                          |
|                                 |                                          |
|                                 |                                          |