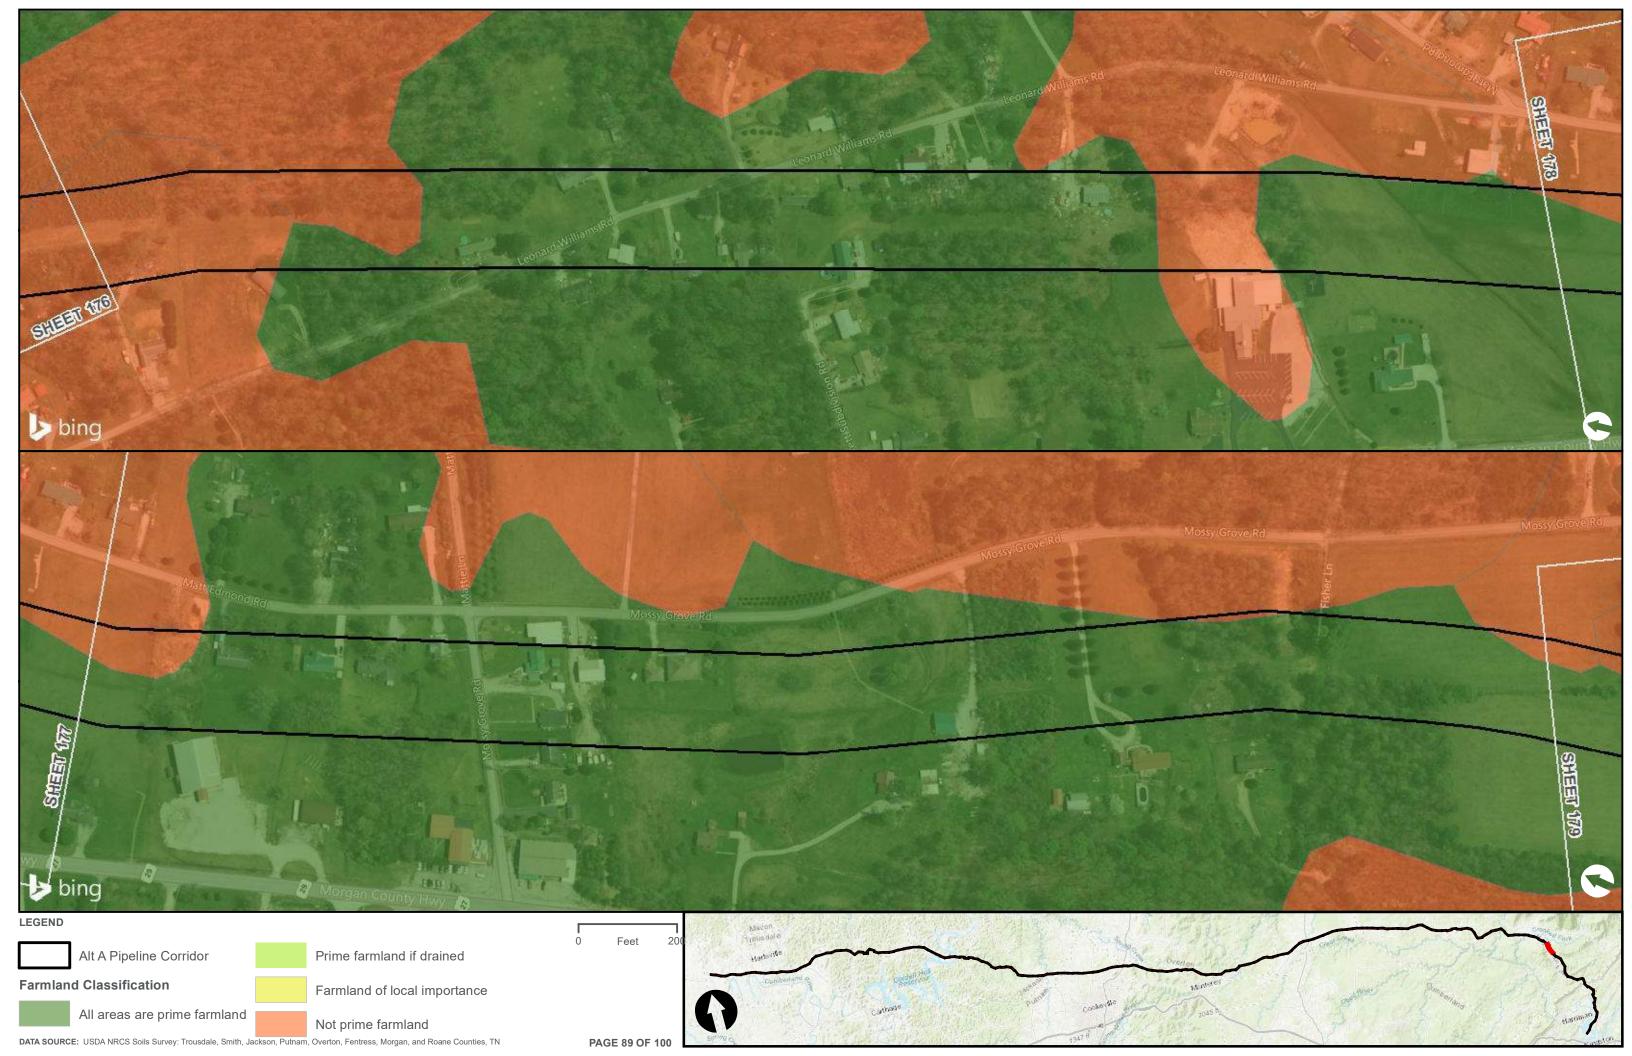

Appendix H.1 – Soils on the ETNG Pipeline

|                                 | Appendix H – Alternative A Pipeline Maps |
|---------------------------------|------------------------------------------|
|                                 |                                          |
|                                 |                                          |
|                                 |                                          |
|                                 |                                          |
|                                 |                                          |
|                                 |                                          |
|                                 |                                          |
|                                 |                                          |
|                                 |                                          |
|                                 |                                          |
|                                 |                                          |
|                                 |                                          |
|                                 |                                          |
| Appendix H.2 – Prime Farmland o | on the FTNG Pineline                     |
| Appoint A Time Tallinana C      | m and Emily in politic                   |
|                                 |                                          |
|                                 |                                          |
|                                 |                                          |
|                                 |                                          |
|                                 |                                          |
|                                 |                                          |
|                                 |                                          |
|                                 |                                          |
|                                 |                                          |
|                                 |                                          |
|                                 |                                          |
|                                 |                                          |
|                                 |                                          |