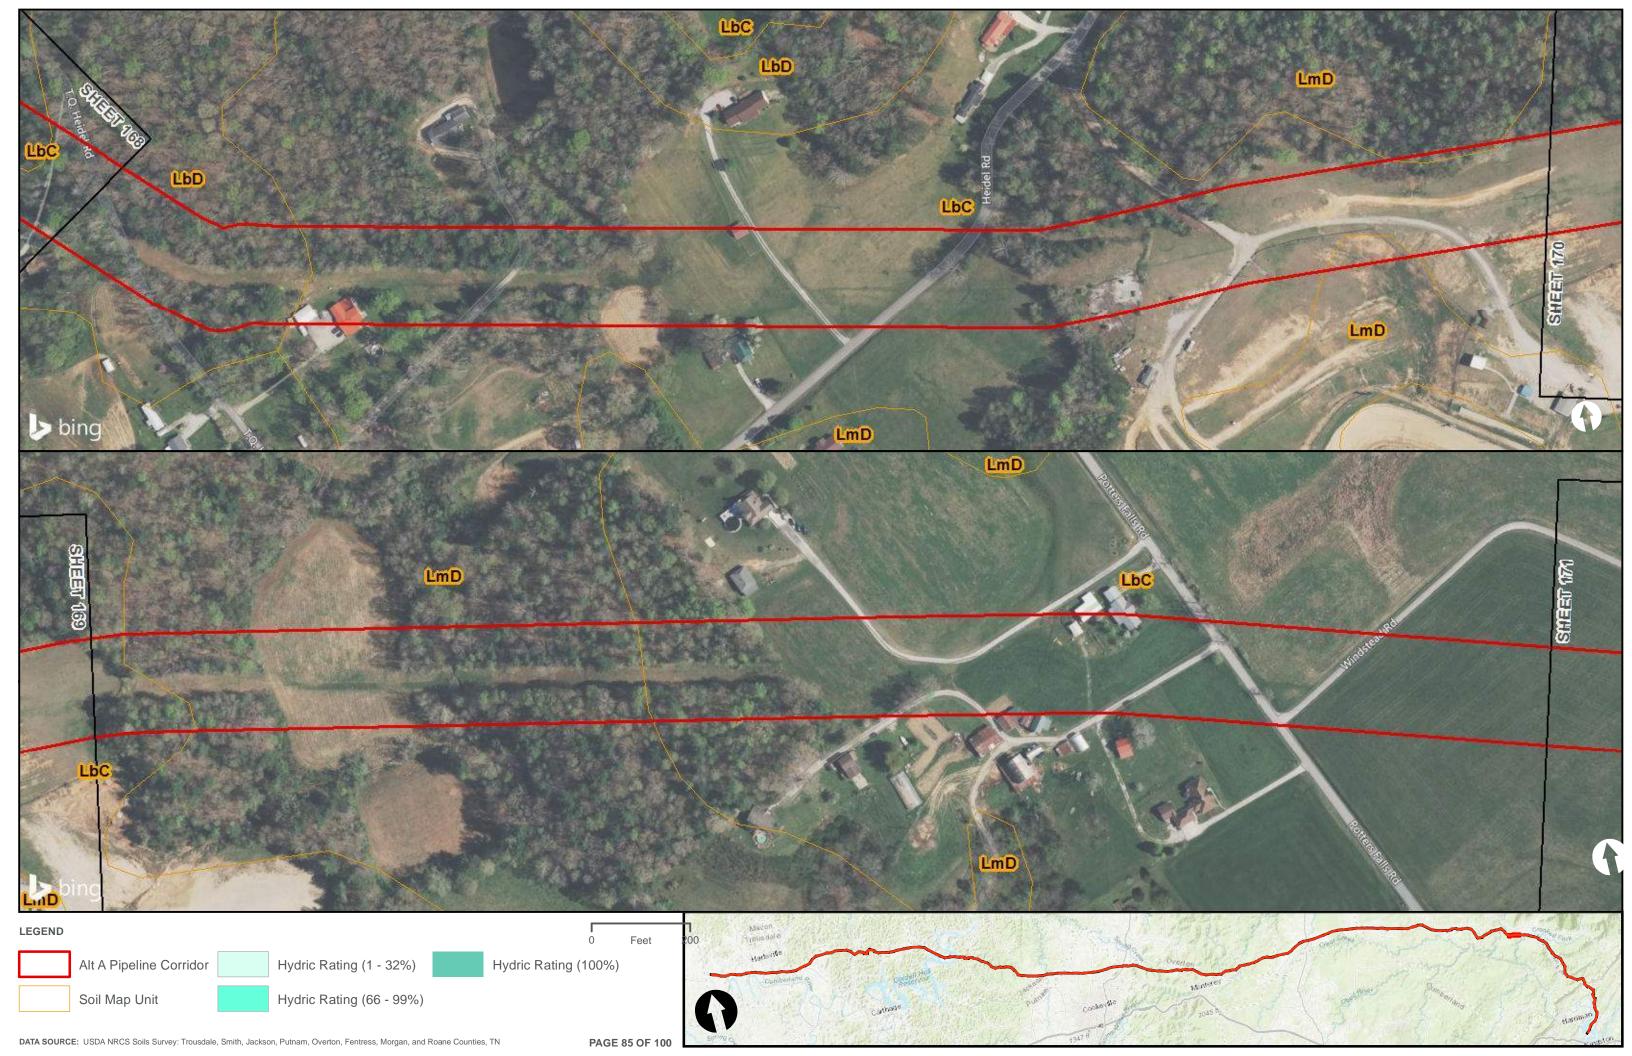

Appendix H.1 – Soils on the ETNG Pipeline

|                                 | Appendix H – Alternative A Pipeline Maps |
|---------------------------------|------------------------------------------|
|                                 |                                          |
|                                 |                                          |
|                                 |                                          |
|                                 |                                          |
|                                 |                                          |
|                                 |                                          |
|                                 |                                          |
|                                 |                                          |
|                                 |                                          |
|                                 |                                          |
|                                 |                                          |
|                                 |                                          |
|                                 |                                          |
| Appendix H.2 – Prime Farmland o | on the FTNG Pineline                     |
| Appoint A Time Tallinana C      | m and Emily in politic                   |
|                                 |                                          |
|                                 |                                          |
|                                 |                                          |
|                                 |                                          |
|                                 |                                          |
|                                 |                                          |
|                                 |                                          |
|                                 |                                          |
|                                 |                                          |
|                                 |                                          |
|                                 |                                          |
|                                 |                                          |
|                                 |                                          |