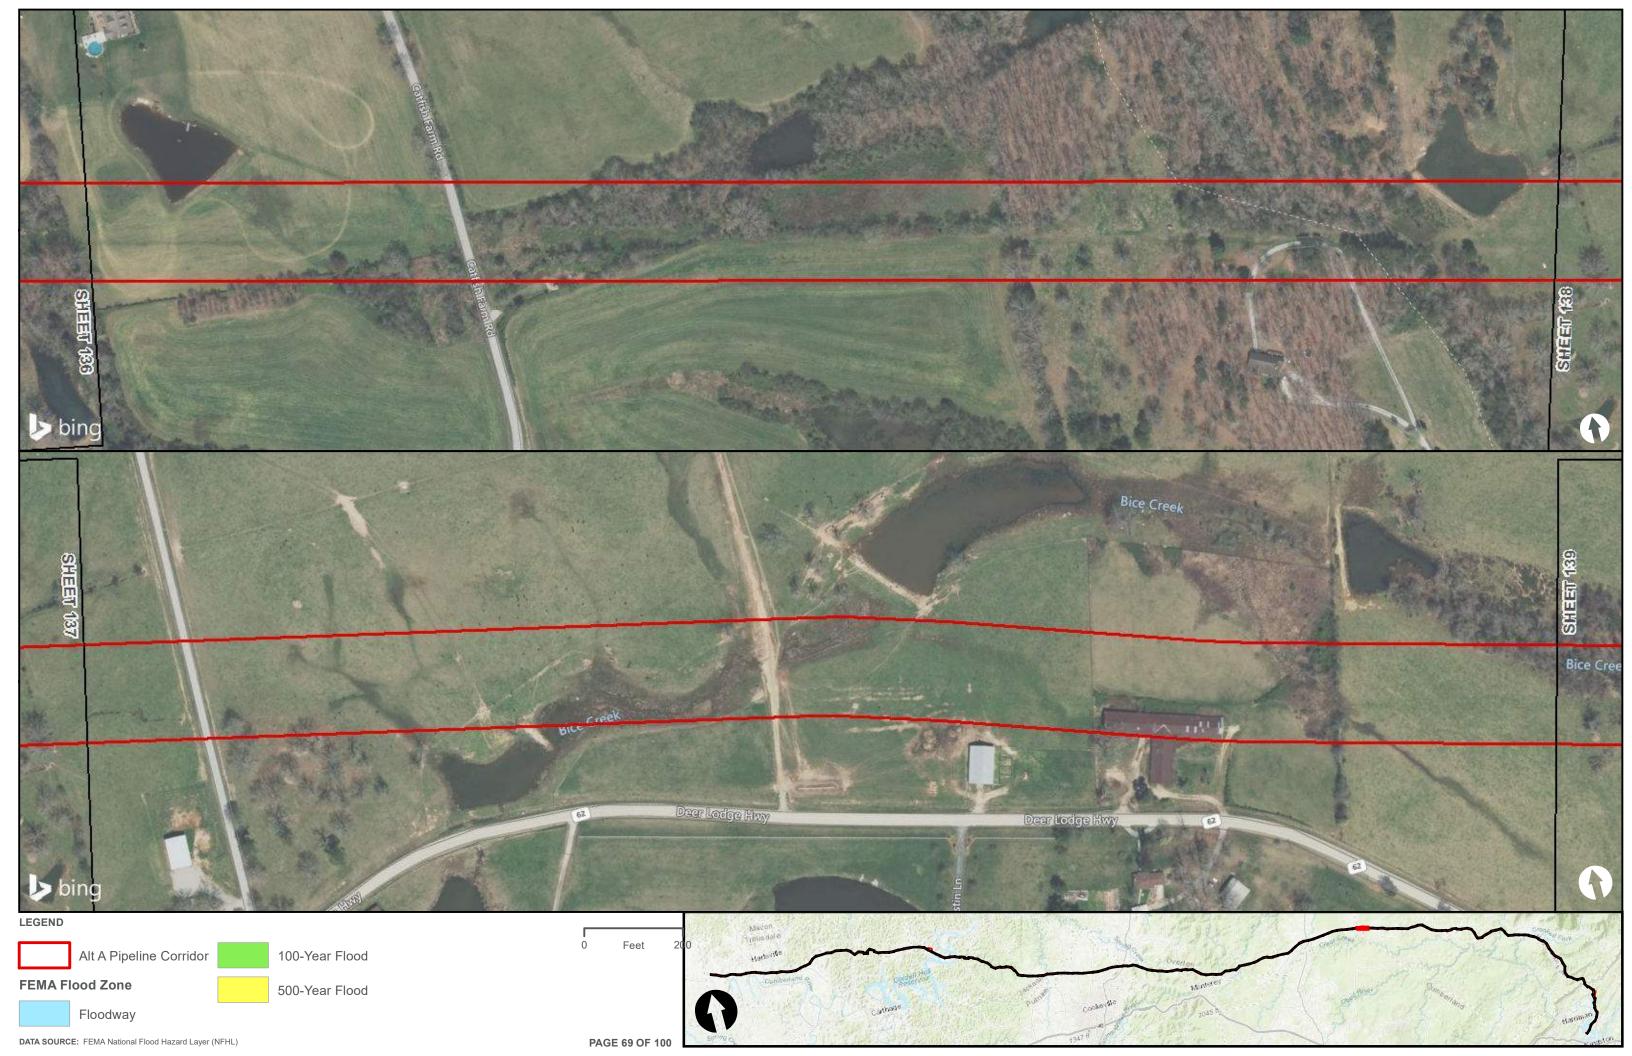

|                                        | Appendix H – Alternative A Pipeline Maps |
|----------------------------------------|------------------------------------------|
|                                        |                                          |
|                                        |                                          |
|                                        |                                          |
|                                        |                                          |
|                                        |                                          |
|                                        |                                          |
|                                        |                                          |
|                                        |                                          |
| Appendix H.3 – Flood Zones in the vici | nity of the ETNG Pipeline                |
|                                        |                                          |
|                                        |                                          |
|                                        |                                          |
|                                        |                                          |
|                                        |                                          |
|                                        |                                          |
|                                        |                                          |
|                                        |                                          |
|                                        |                                          |