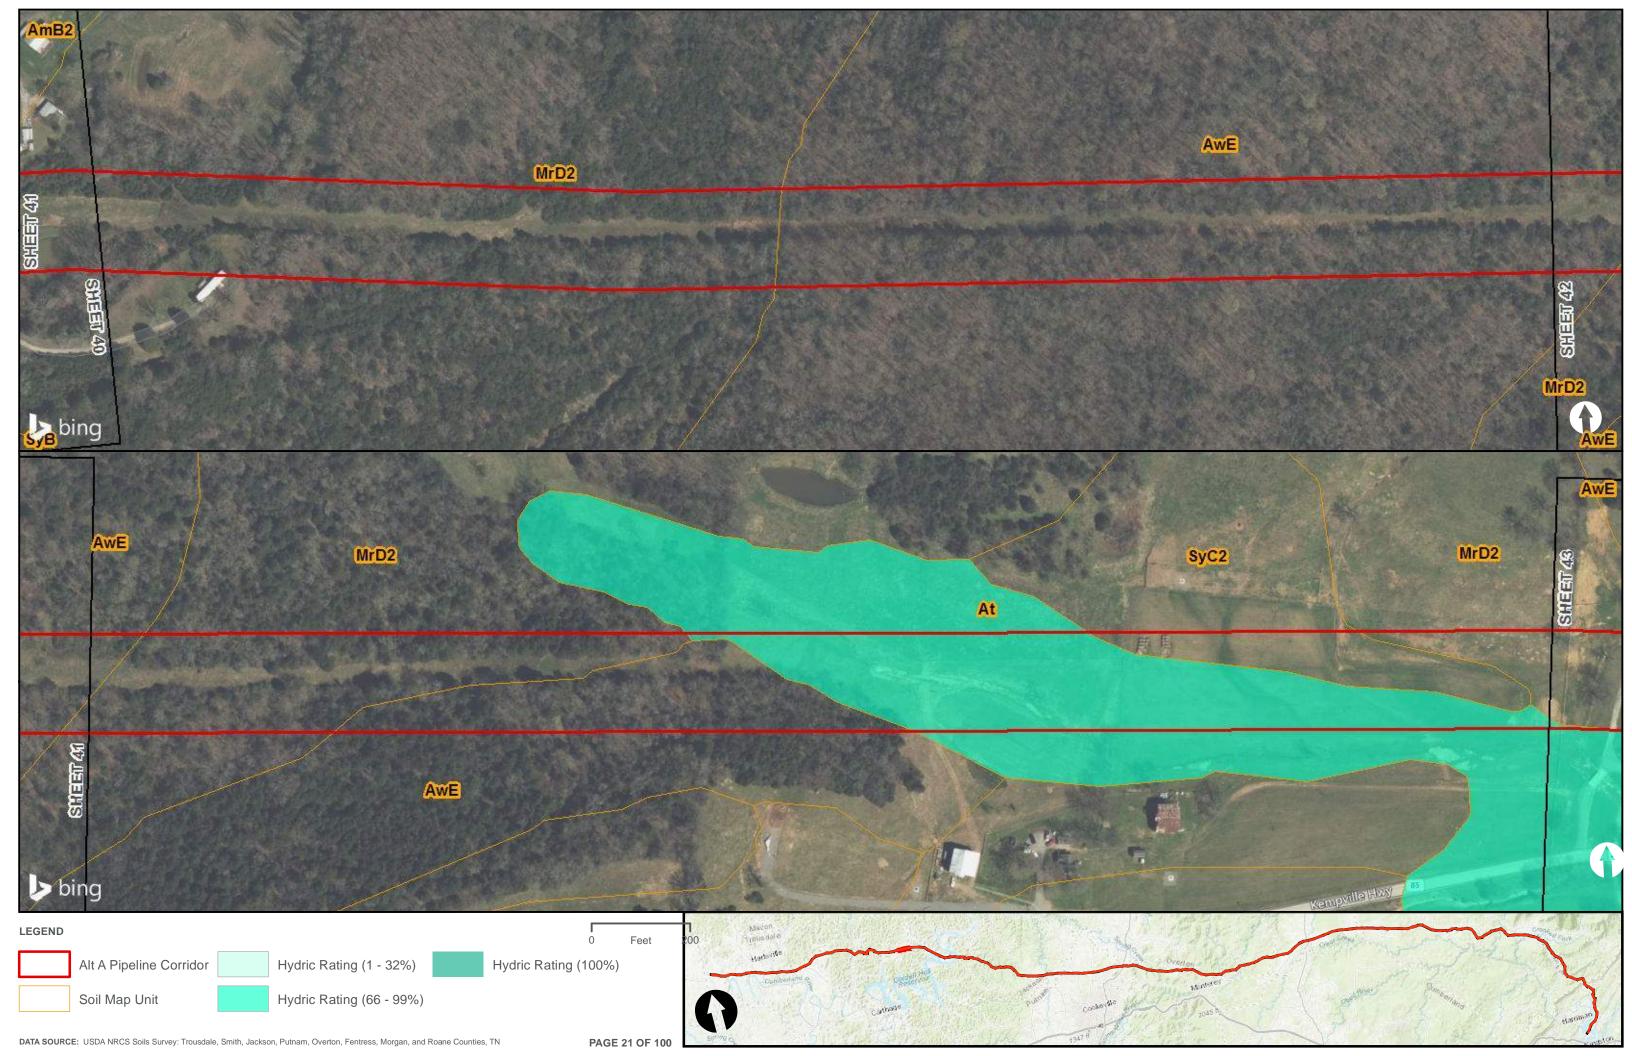

Appendix H.1 – Soils on the ETNG Pipeline

|                                 | Appendix H – Alternative A Pipeline Maps |
|---------------------------------|------------------------------------------|
|                                 |                                          |
|                                 |                                          |
|                                 |                                          |
|                                 |                                          |
|                                 |                                          |
|                                 |                                          |
|                                 |                                          |
|                                 |                                          |
|                                 |                                          |
|                                 |                                          |
|                                 |                                          |
|                                 |                                          |
|                                 |                                          |
| Appendix H.2 – Prime Farmland o | on the FTNG Pineline                     |
| Appoint A Time Tallinana C      | m and Emily in politic                   |
|                                 |                                          |
|                                 |                                          |
|                                 |                                          |
|                                 |                                          |
|                                 |                                          |
|                                 |                                          |
|                                 |                                          |
|                                 |                                          |
|                                 |                                          |
|                                 |                                          |
|                                 |                                          |
|                                 |                                          |
|                                 |                                          |