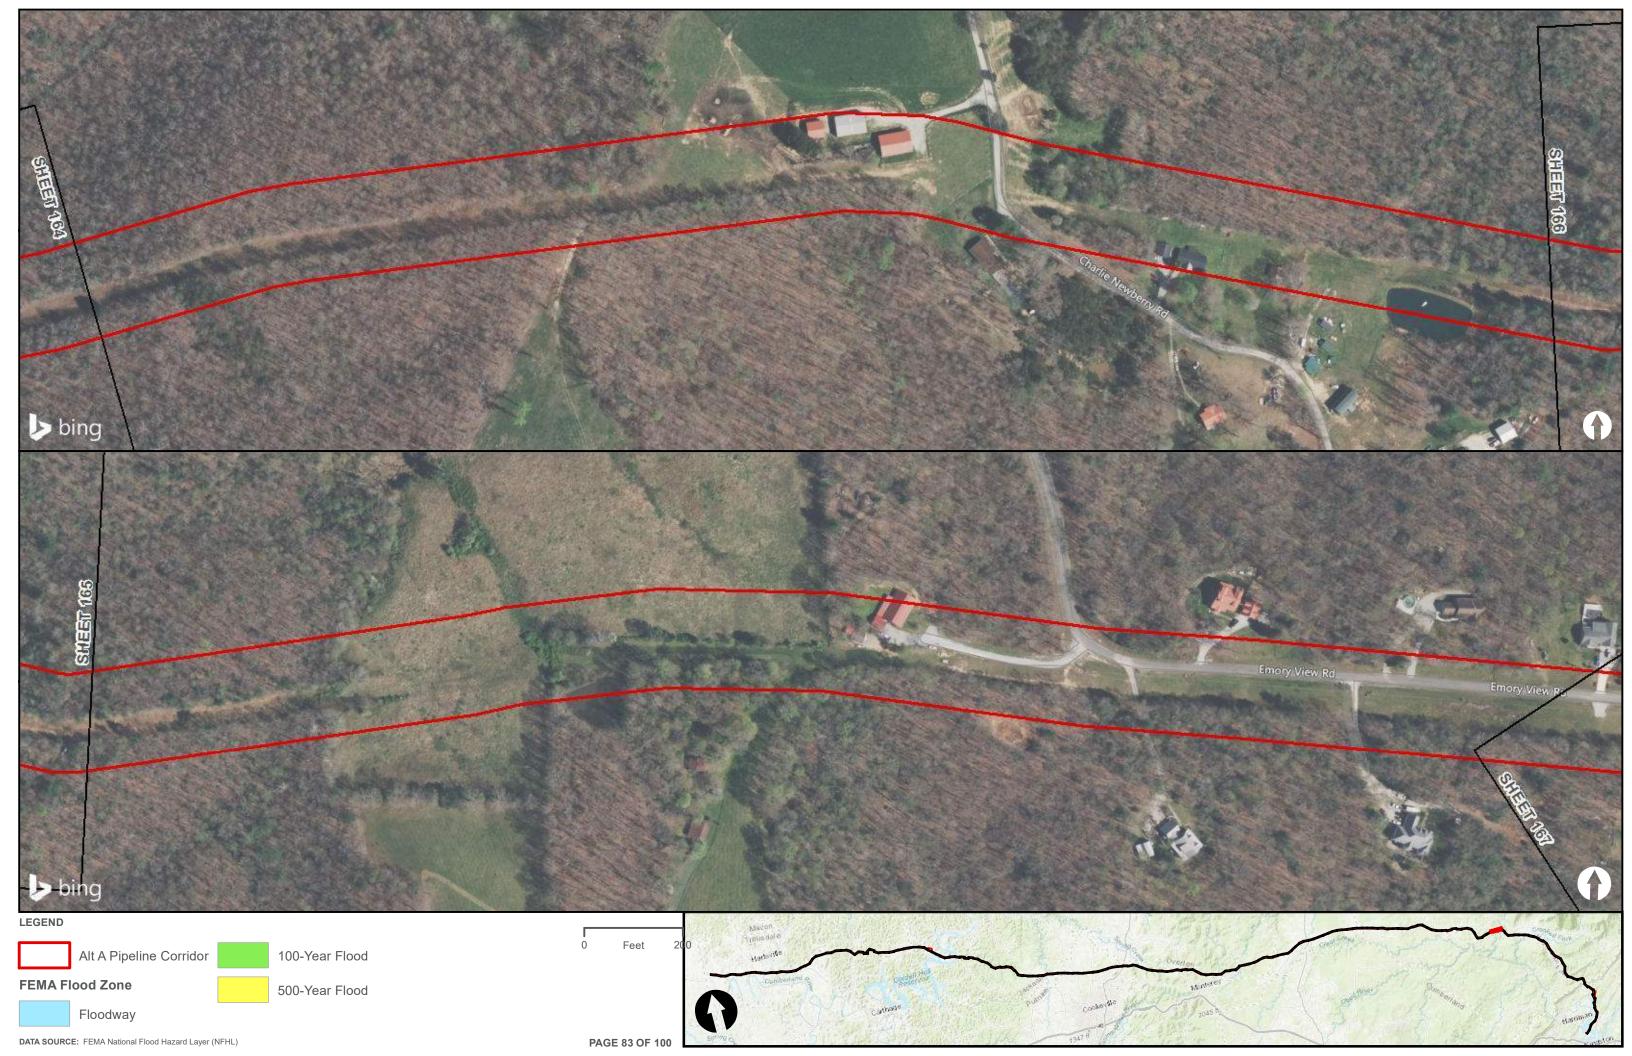

|                                        | Appendix H – Alternative A Pipeline Maps |
|----------------------------------------|------------------------------------------|
|                                        |                                          |
|                                        |                                          |
|                                        |                                          |
|                                        |                                          |
|                                        |                                          |
|                                        |                                          |
|                                        |                                          |
|                                        |                                          |
| Appendix H.3 – Flood Zones in the vici | nity of the ETNG Pipeline                |
|                                        |                                          |
|                                        |                                          |
|                                        |                                          |
|                                        |                                          |
|                                        |                                          |
|                                        |                                          |
|                                        |                                          |
|                                        |                                          |
|                                        |                                          |