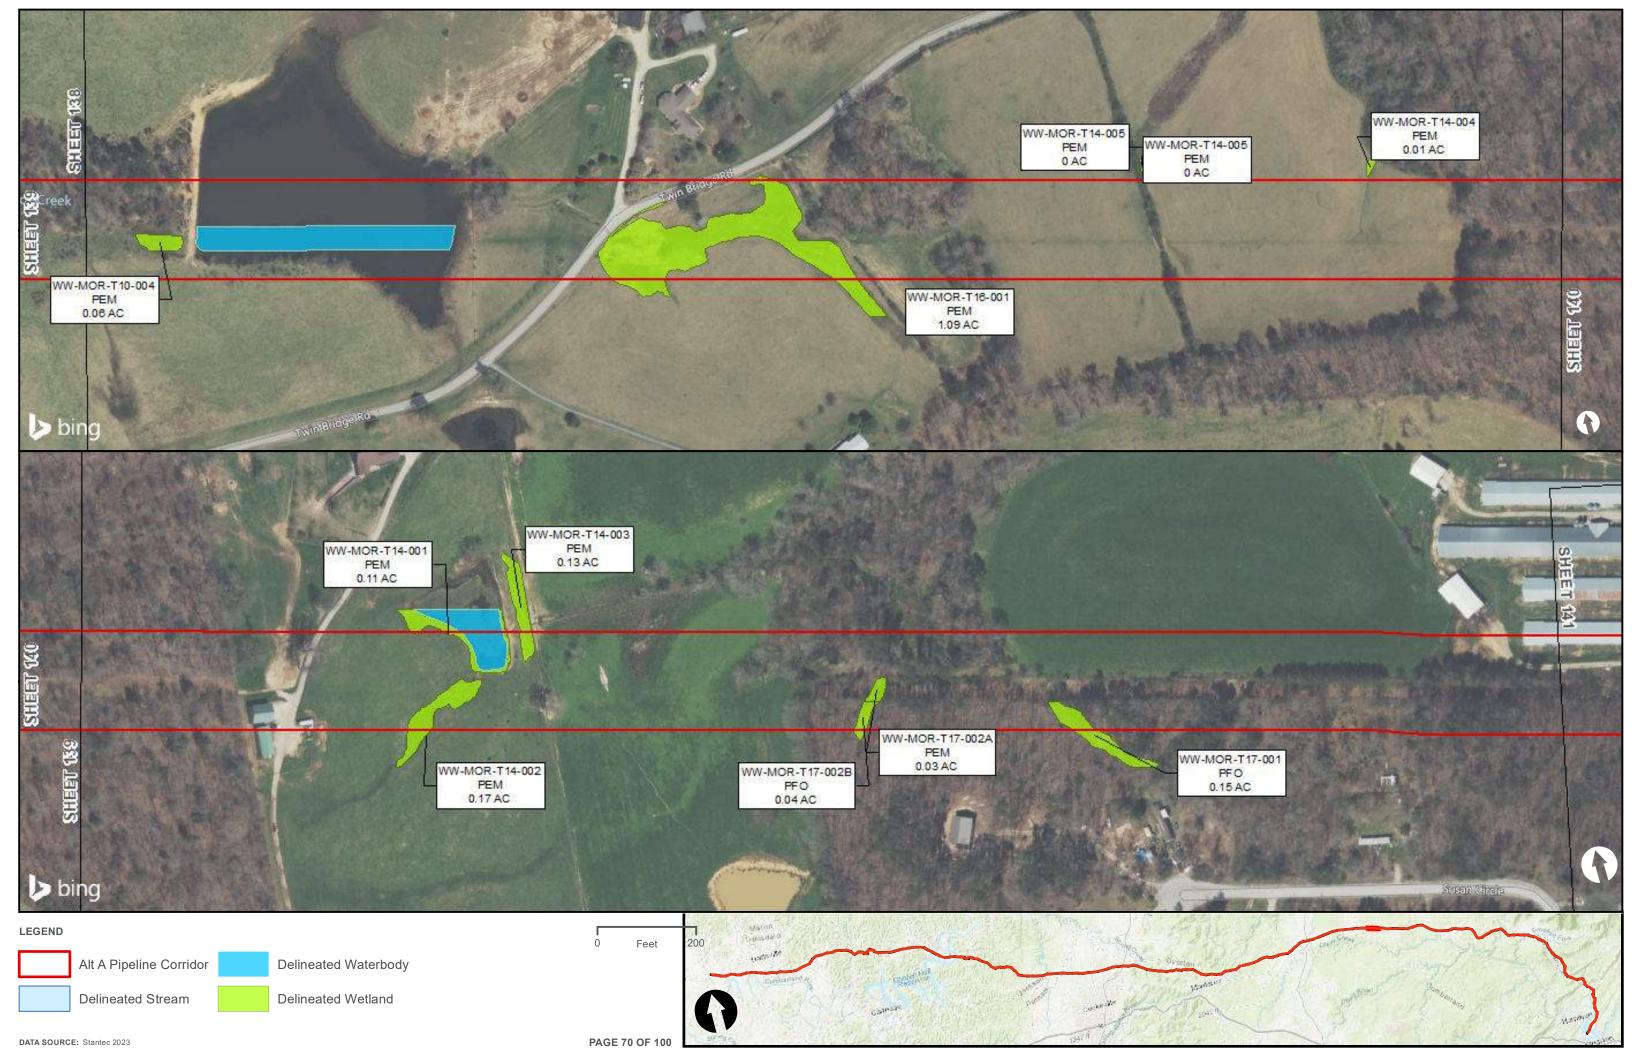

|                                         | Appendix H – Alternative A Pipeline Maps |
|-----------------------------------------|------------------------------------------|
|                                         |                                          |
|                                         |                                          |
|                                         |                                          |
|                                         |                                          |
|                                         |                                          |
|                                         |                                          |
|                                         |                                          |
|                                         |                                          |
|                                         |                                          |
|                                         |                                          |
|                                         |                                          |
| Appendix H.4 – Surface Waters identifie | ed within the ETNG Pipeline              |
|                                         |                                          |
|                                         |                                          |
|                                         |                                          |
|                                         |                                          |
|                                         |                                          |
|                                         |                                          |
|                                         |                                          |
|                                         |                                          |
|                                         |                                          |
|                                         |                                          |
|                                         |                                          |
|                                         |                                          |
|                                         |                                          |
|                                         |                                          |