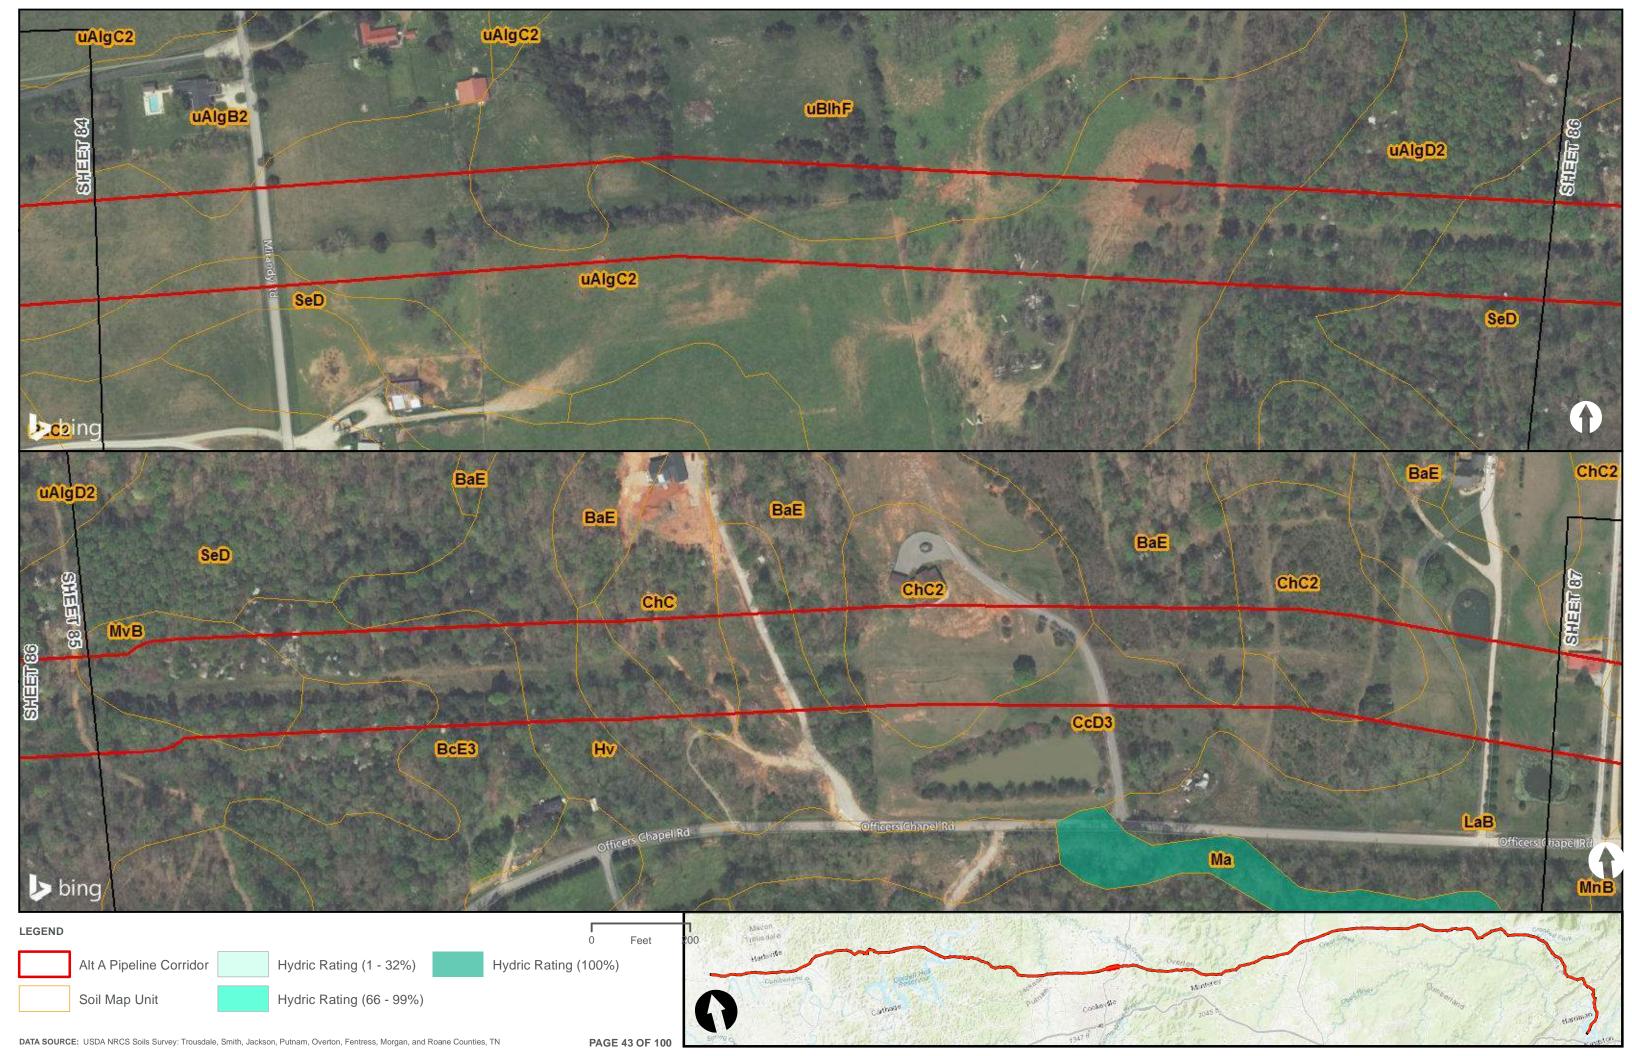

Appendix H.1 – Soils on the ETNG Pipeline

|                                 | Appendix H – Alternative A Pipeline Maps |
|---------------------------------|------------------------------------------|
|                                 |                                          |
|                                 |                                          |
|                                 |                                          |
|                                 |                                          |
|                                 |                                          |
|                                 |                                          |
|                                 |                                          |
|                                 |                                          |
|                                 |                                          |
|                                 |                                          |
|                                 |                                          |
|                                 |                                          |
|                                 |                                          |
| Appendix H.2 – Prime Farmland o | on the FTNG Pineline                     |
| Appoint A Time Tallinana C      | m and Emily in politic                   |
|                                 |                                          |
|                                 |                                          |
|                                 |                                          |
|                                 |                                          |
|                                 |                                          |
|                                 |                                          |
|                                 |                                          |
|                                 |                                          |
|                                 |                                          |
|                                 |                                          |
|                                 |                                          |
|                                 |                                          |
|                                 |                                          |