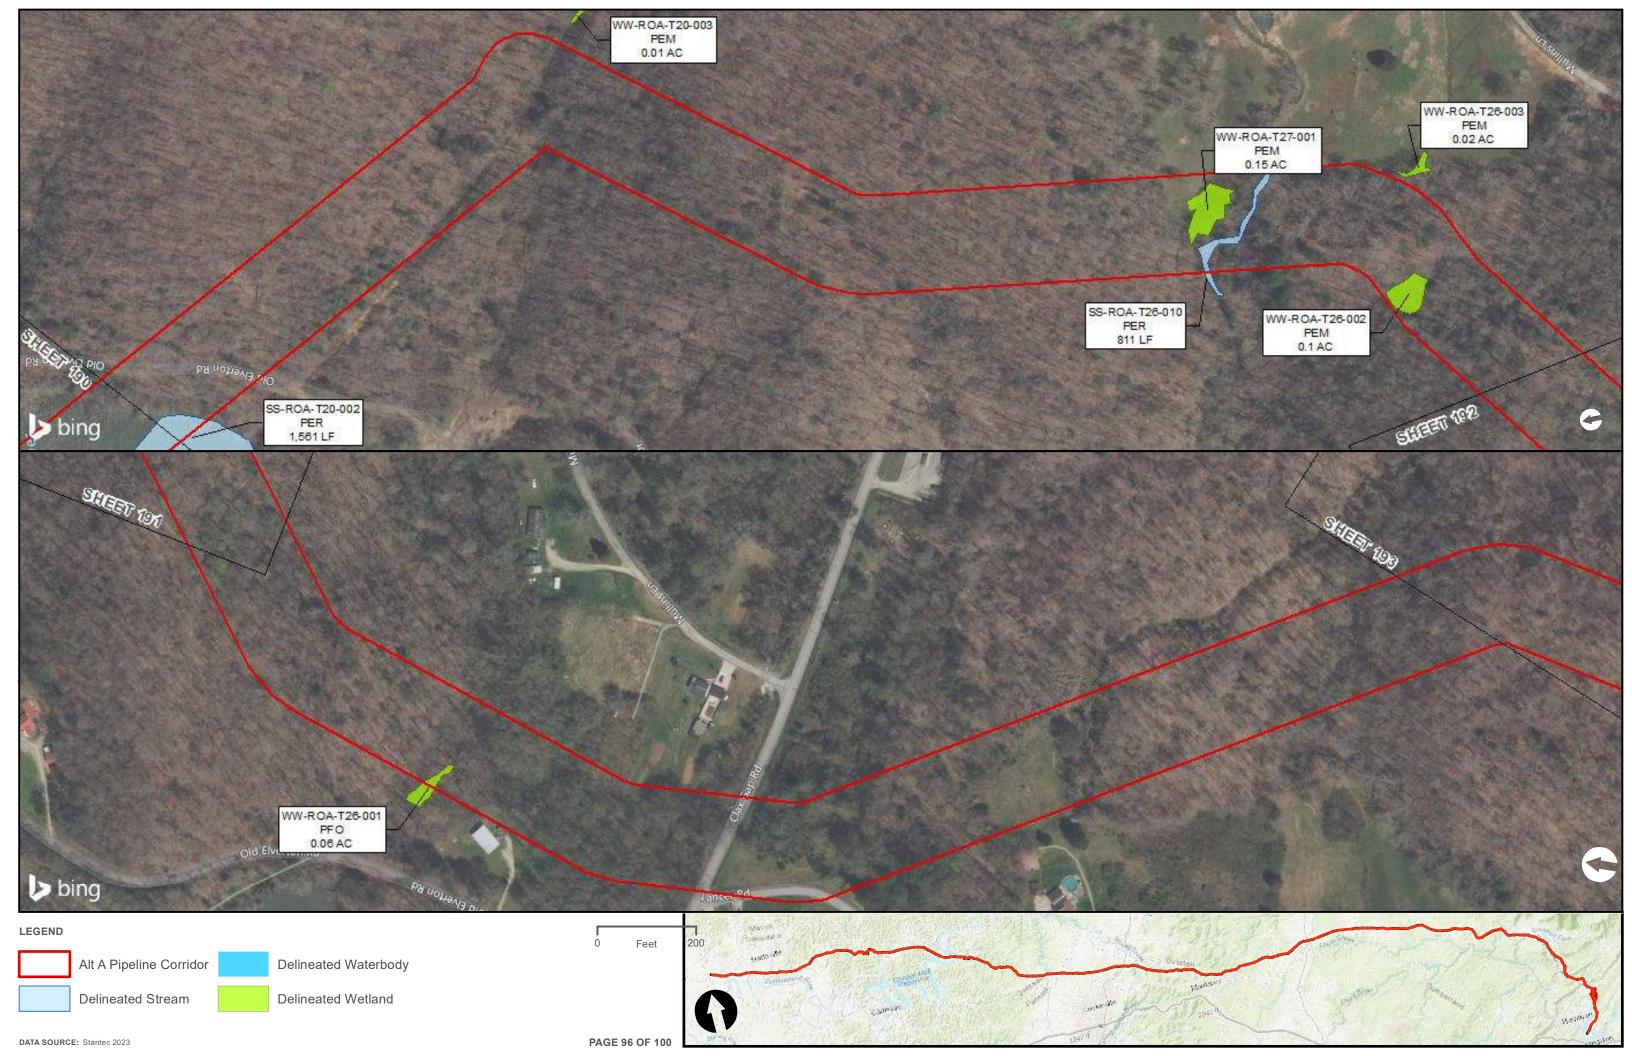

|                                         | Appendix H – Alternative A Pipeline Maps |
|-----------------------------------------|------------------------------------------|
|                                         |                                          |
|                                         |                                          |
|                                         |                                          |
|                                         |                                          |
|                                         |                                          |
|                                         |                                          |
|                                         |                                          |
|                                         |                                          |
|                                         |                                          |
|                                         |                                          |
|                                         |                                          |
| Appendix H.4 – Surface Waters identifie | ed within the ETNG Pipeline              |
|                                         |                                          |
|                                         |                                          |
|                                         |                                          |
|                                         |                                          |
|                                         |                                          |
|                                         |                                          |
|                                         |                                          |
|                                         |                                          |
|                                         |                                          |
|                                         |                                          |
|                                         |                                          |
|                                         |                                          |
|                                         |                                          |
|                                         |                                          |