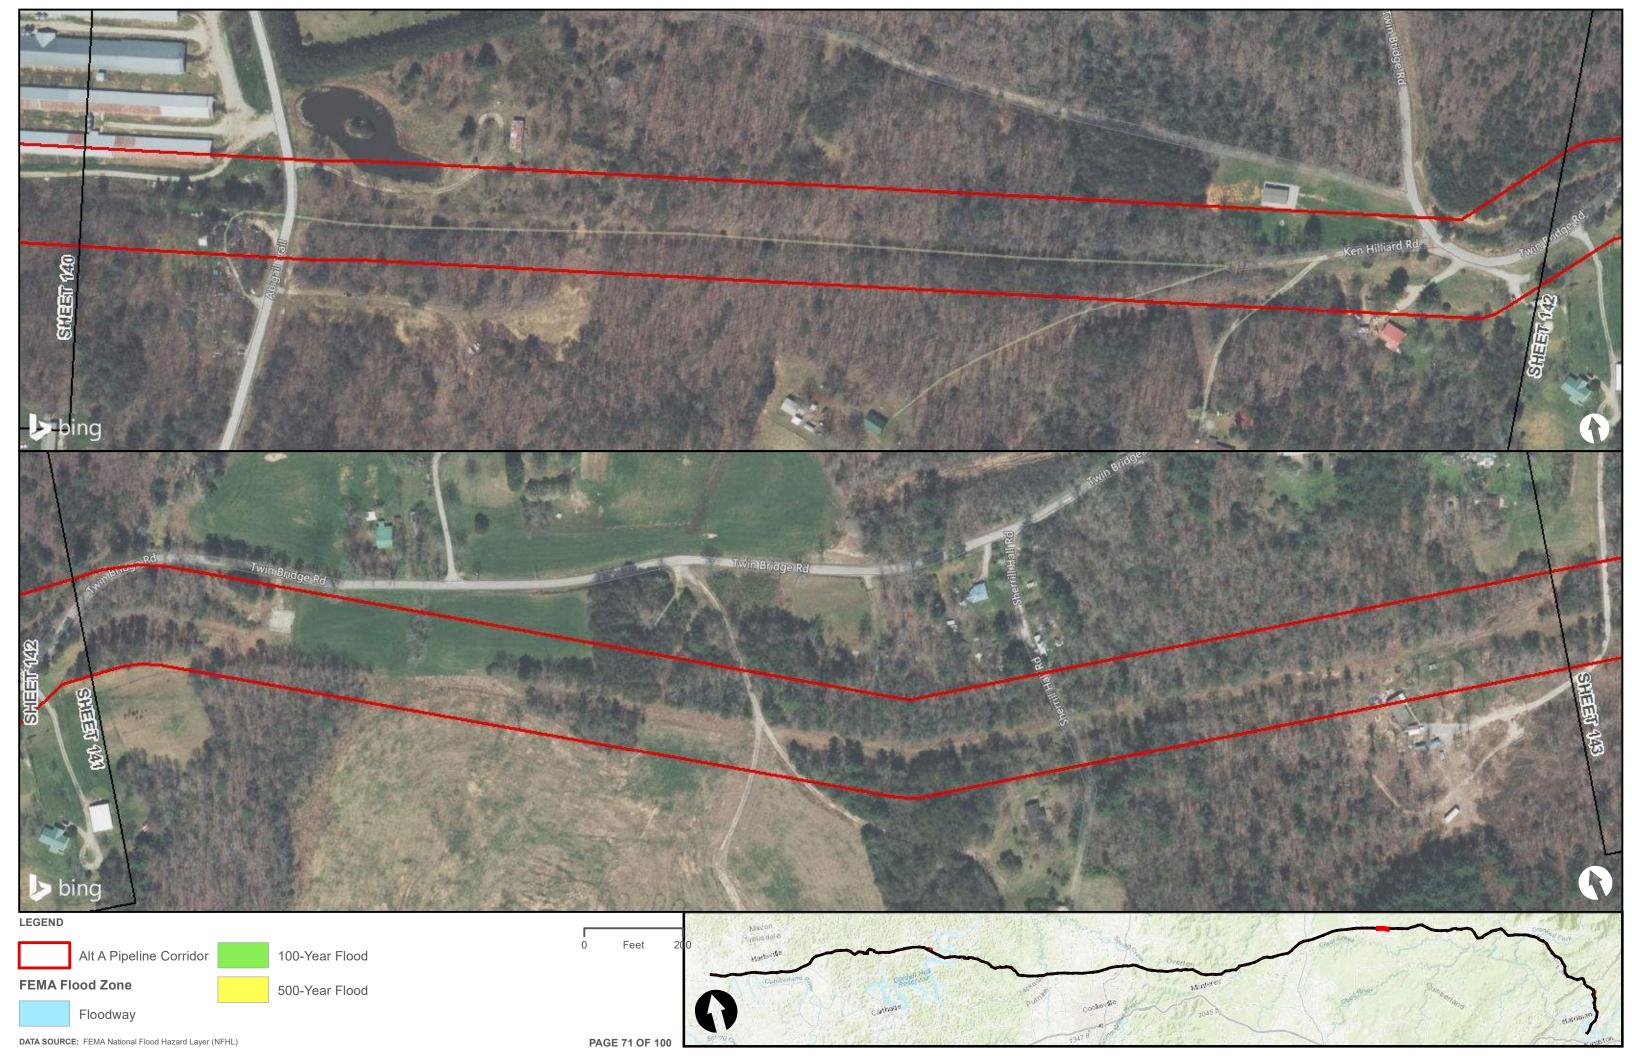

|                                        | Appendix H – Alternative A Pipeline Maps |
|----------------------------------------|------------------------------------------|
|                                        |                                          |
|                                        |                                          |
|                                        |                                          |
|                                        |                                          |
|                                        |                                          |
|                                        |                                          |
|                                        |                                          |
|                                        |                                          |
| Appendix H.3 – Flood Zones in the vici | nity of the ETNG Pipeline                |
|                                        |                                          |
|                                        |                                          |
|                                        |                                          |
|                                        |                                          |
|                                        |                                          |
|                                        |                                          |
|                                        |                                          |
|                                        |                                          |
|                                        |                                          |