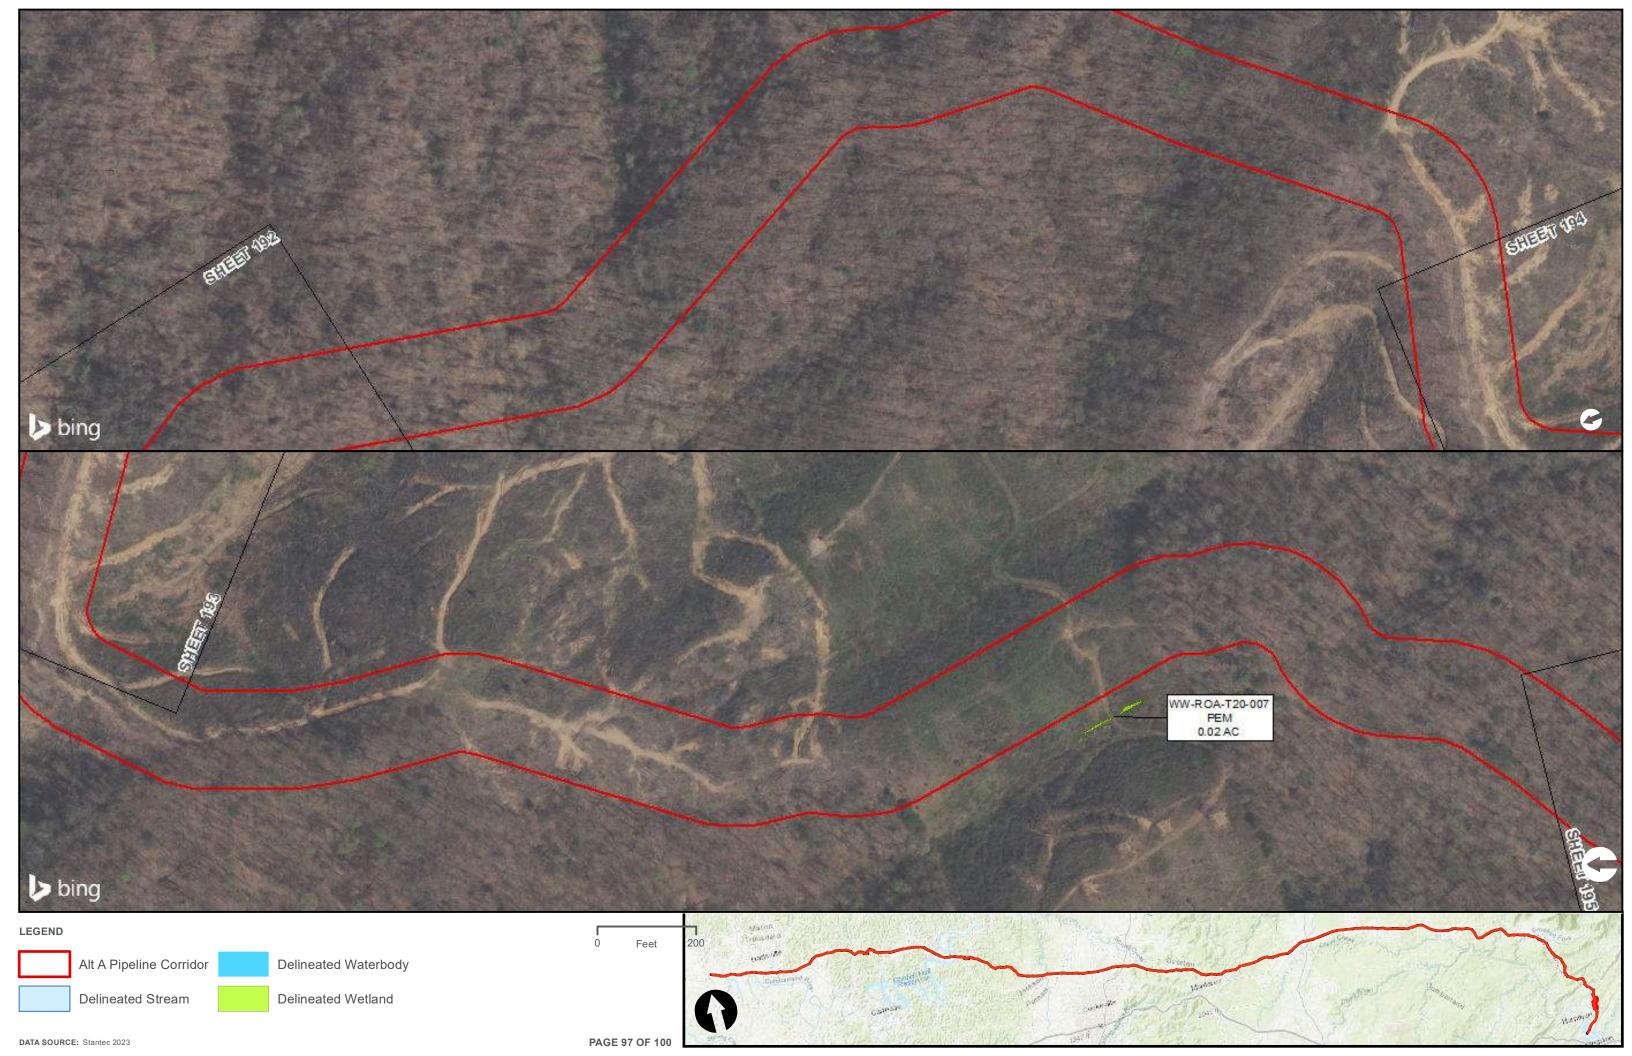

|                                         | Appendix H – Alternative A Pipeline Maps |
|-----------------------------------------|------------------------------------------|
|                                         |                                          |
|                                         |                                          |
|                                         |                                          |
|                                         |                                          |
|                                         |                                          |
|                                         |                                          |
|                                         |                                          |
|                                         |                                          |
|                                         |                                          |
|                                         |                                          |
|                                         |                                          |
| Appendix H.4 – Surface Waters identifie | ed within the ETNG Pipeline              |
|                                         |                                          |
|                                         |                                          |
|                                         |                                          |
|                                         |                                          |
|                                         |                                          |
|                                         |                                          |
|                                         |                                          |
|                                         |                                          |
|                                         |                                          |
|                                         |                                          |
|                                         |                                          |
|                                         |                                          |
|                                         |                                          |
|                                         |                                          |