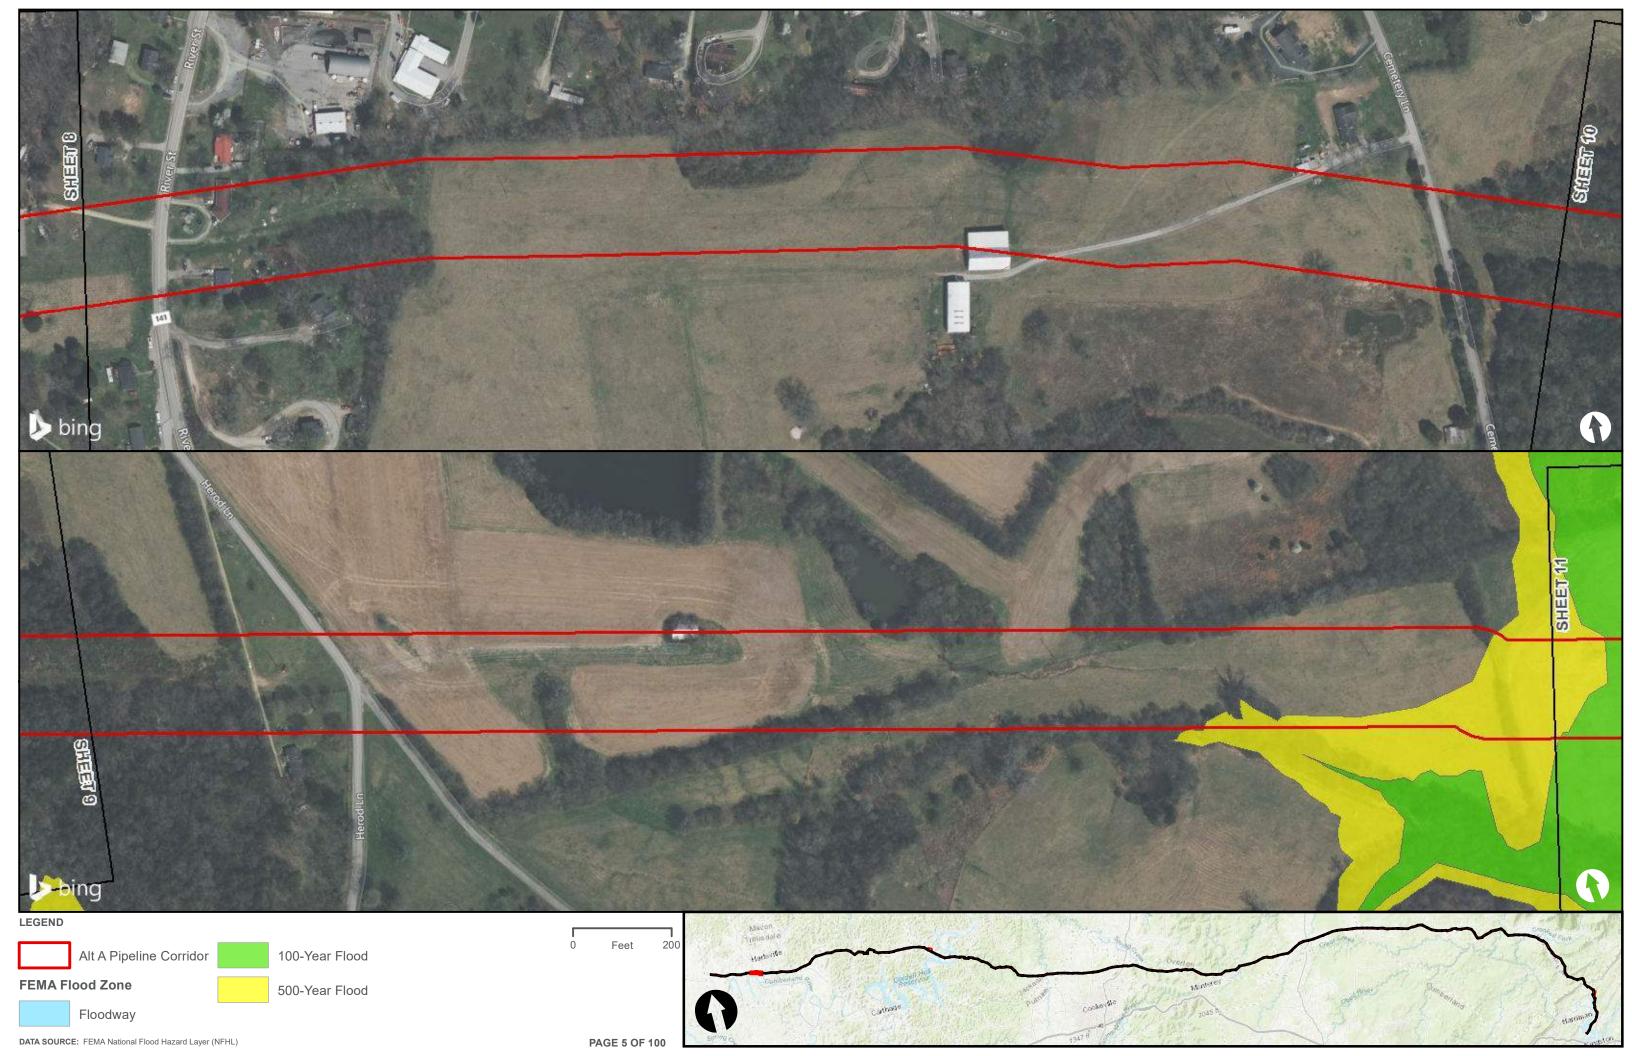

|                                        | Appendix H – Alternative A Pipeline Maps |
|----------------------------------------|------------------------------------------|
|                                        |                                          |
|                                        |                                          |
|                                        |                                          |
|                                        |                                          |
|                                        |                                          |
|                                        |                                          |
|                                        |                                          |
|                                        |                                          |
| Appendix H.3 – Flood Zones in the vici | nity of the ETNG Pipeline                |
|                                        |                                          |
|                                        |                                          |
|                                        |                                          |
|                                        |                                          |
|                                        |                                          |
|                                        |                                          |
|                                        |                                          |
|                                        |                                          |
|                                        |                                          |