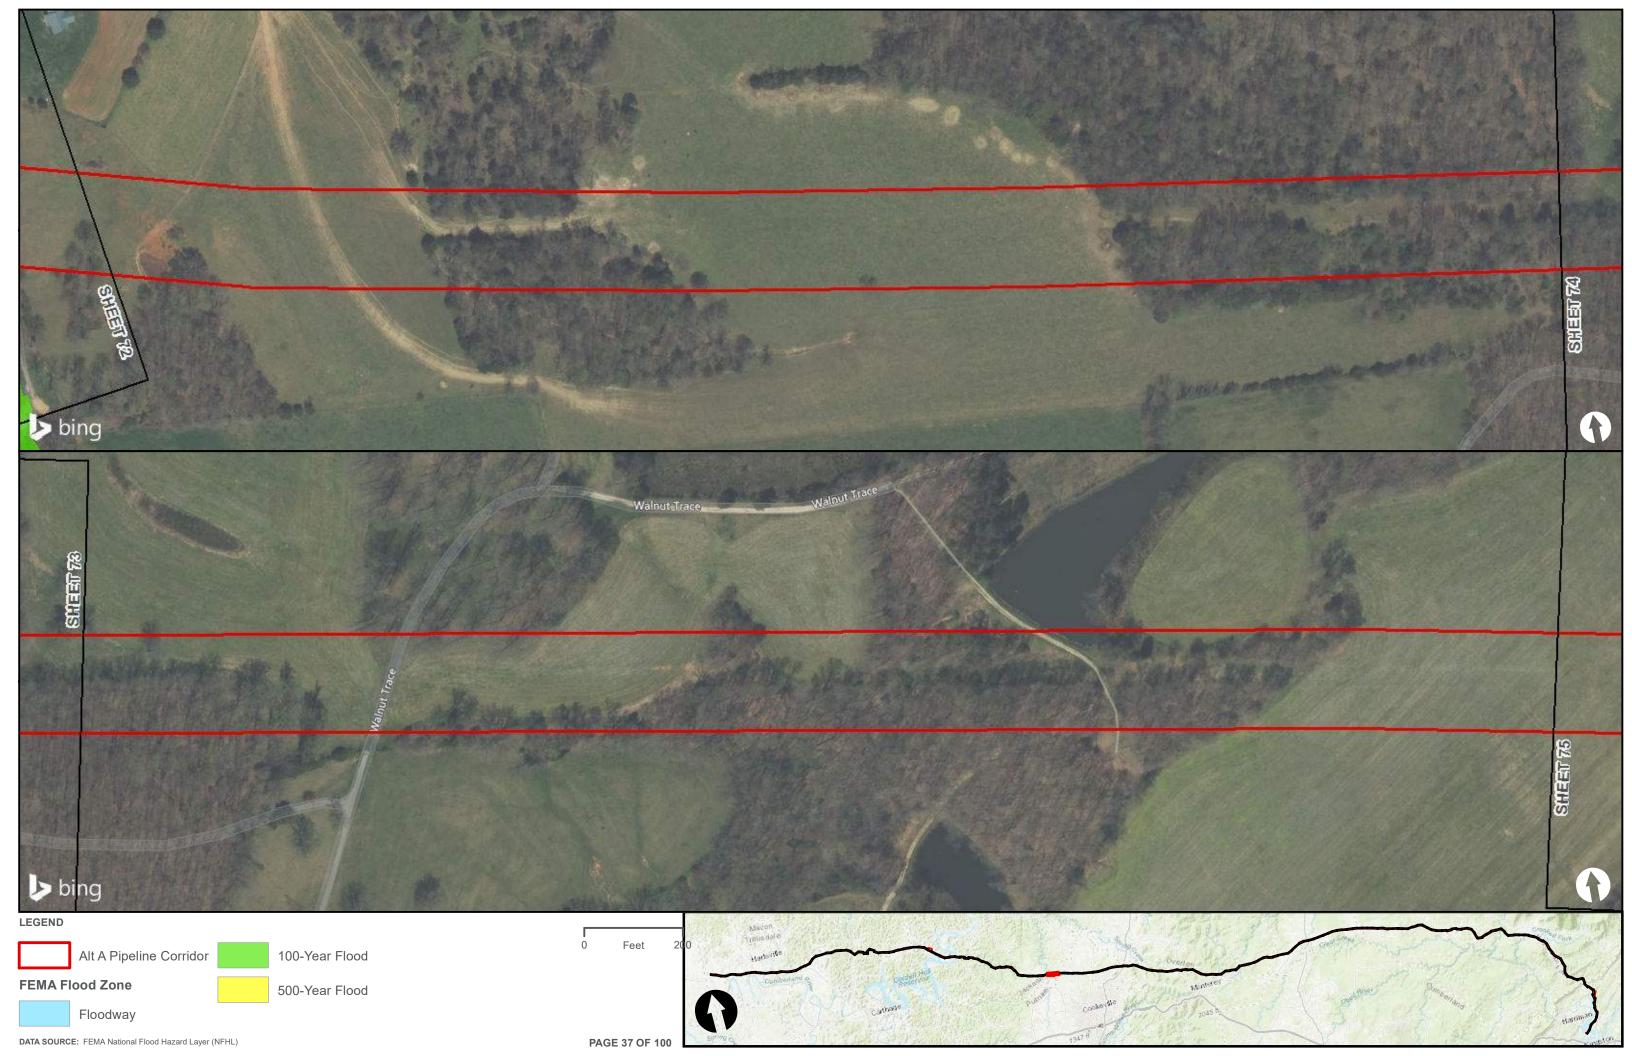

|                                        | Appendix H – Alternative A Pipeline Maps |
|----------------------------------------|------------------------------------------|
|                                        |                                          |
|                                        |                                          |
|                                        |                                          |
|                                        |                                          |
|                                        |                                          |
|                                        |                                          |
|                                        |                                          |
|                                        |                                          |
| Appendix H.3 – Flood Zones in the vici | nity of the ETNG Pipeline                |
|                                        |                                          |
|                                        |                                          |
|                                        |                                          |
|                                        |                                          |
|                                        |                                          |
|                                        |                                          |
|                                        |                                          |
|                                        |                                          |
|                                        |                                          |