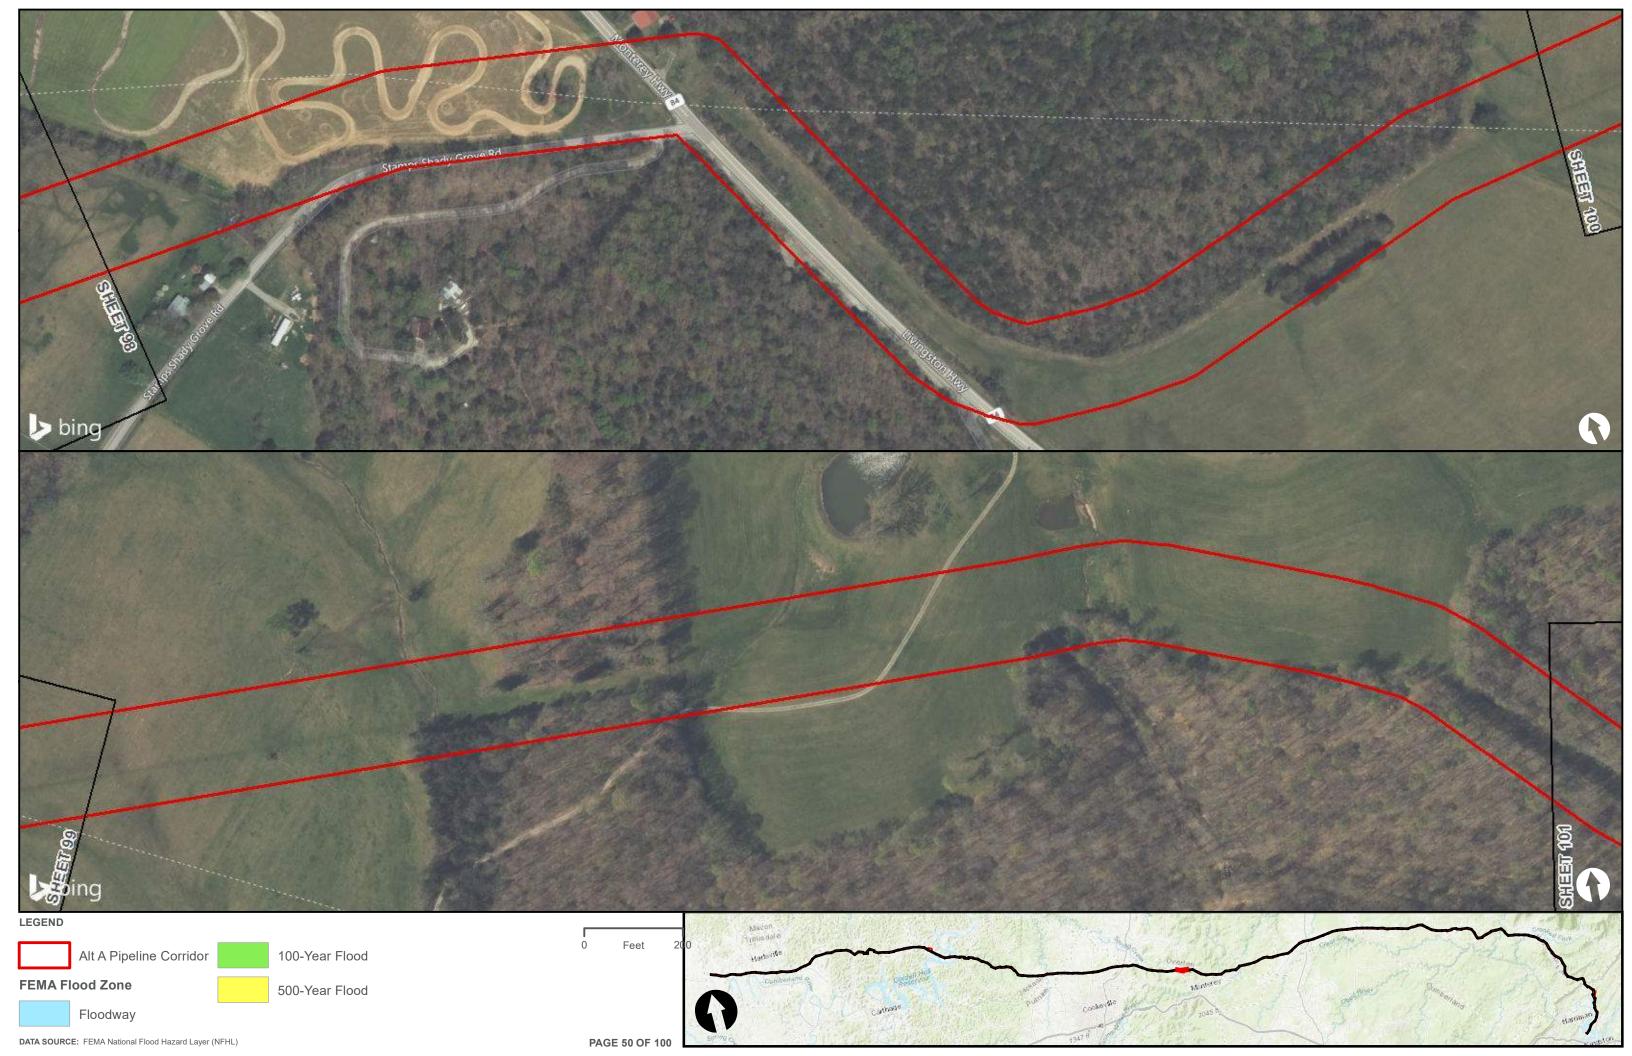

|                                        | Appendix H – Alternative A Pipeline Maps |
|----------------------------------------|------------------------------------------|
|                                        |                                          |
|                                        |                                          |
|                                        |                                          |
|                                        |                                          |
|                                        |                                          |
|                                        |                                          |
|                                        |                                          |
|                                        |                                          |
| Appendix H.3 – Flood Zones in the vici | nity of the ETNG Pipeline                |
|                                        |                                          |
|                                        |                                          |
|                                        |                                          |
|                                        |                                          |
|                                        |                                          |
|                                        |                                          |
|                                        |                                          |
|                                        |                                          |
|                                        |                                          |