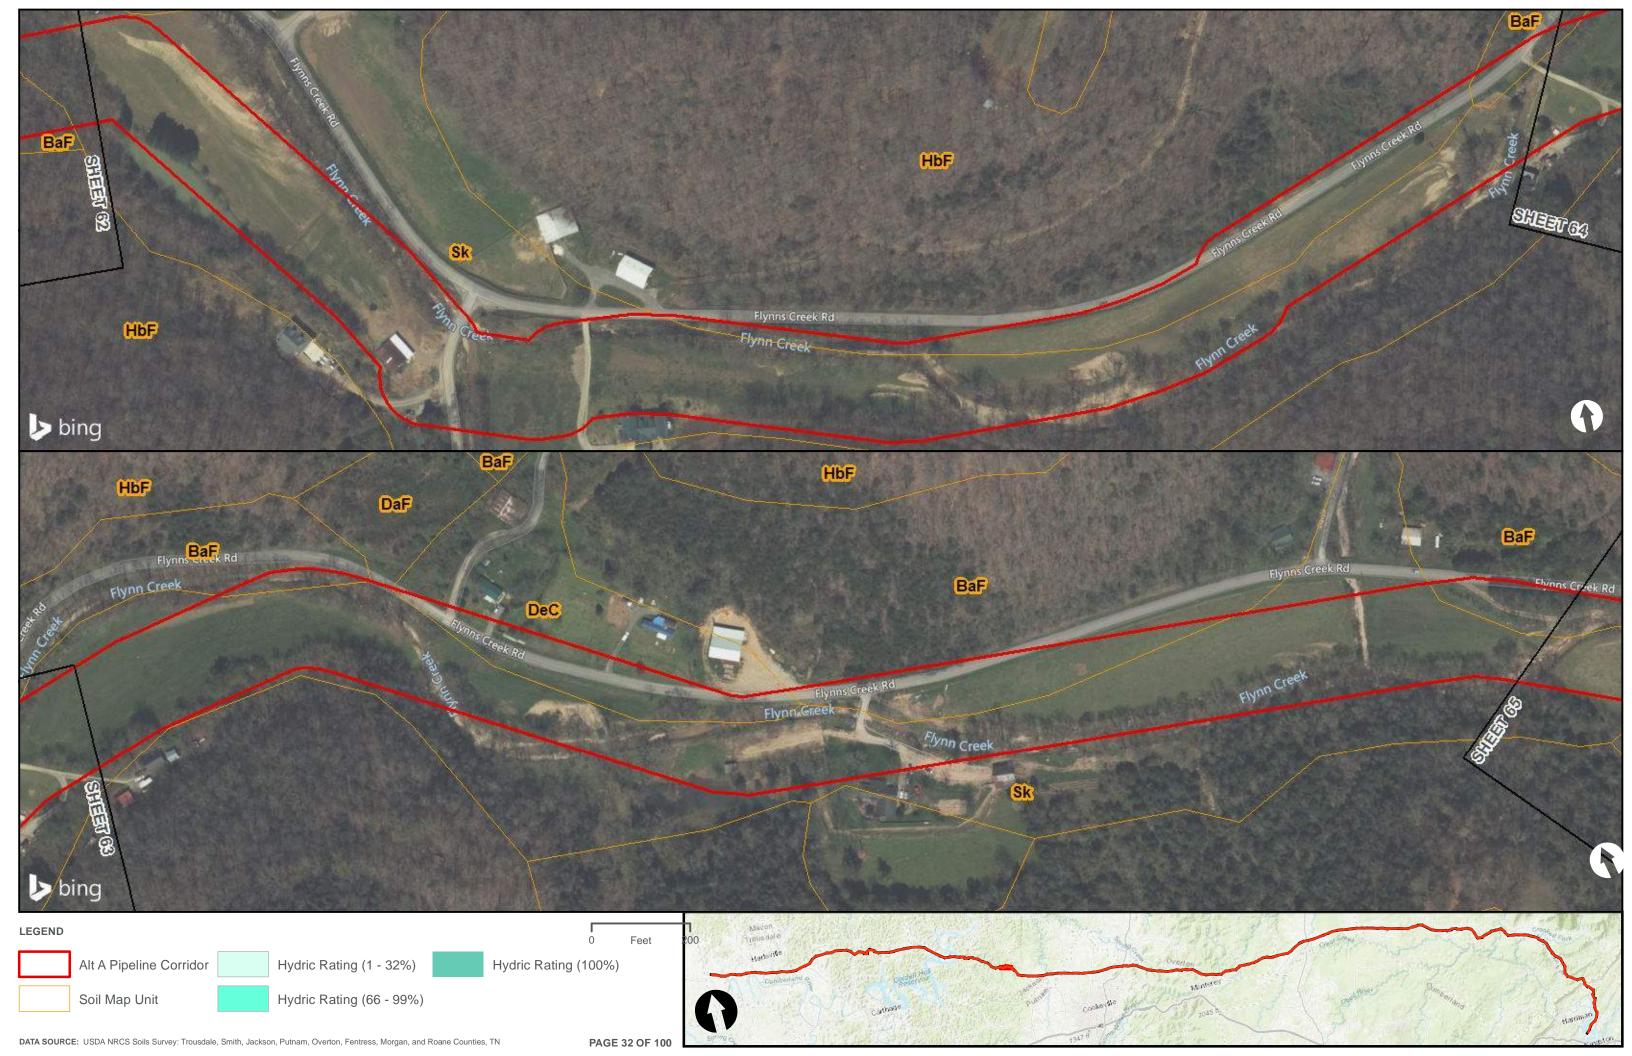

Appendix H.1 – Soils on the ETNG Pipeline

|                                 | Appendix H – Alternative A Pipeline Maps |
|---------------------------------|------------------------------------------|
|                                 |                                          |
|                                 |                                          |
|                                 |                                          |
|                                 |                                          |
|                                 |                                          |
|                                 |                                          |
|                                 |                                          |
|                                 |                                          |
|                                 |                                          |
|                                 |                                          |
|                                 |                                          |
|                                 |                                          |
|                                 |                                          |
| Appendix H.2 – Prime Farmland o | on the FTNG Pineline                     |
| Appoint A Time Tallinana C      | m and Emily in politic                   |
|                                 |                                          |
|                                 |                                          |
|                                 |                                          |
|                                 |                                          |
|                                 |                                          |
|                                 |                                          |
|                                 |                                          |
|                                 |                                          |
|                                 |                                          |
|                                 |                                          |
|                                 |                                          |
|                                 |                                          |
|                                 |                                          |