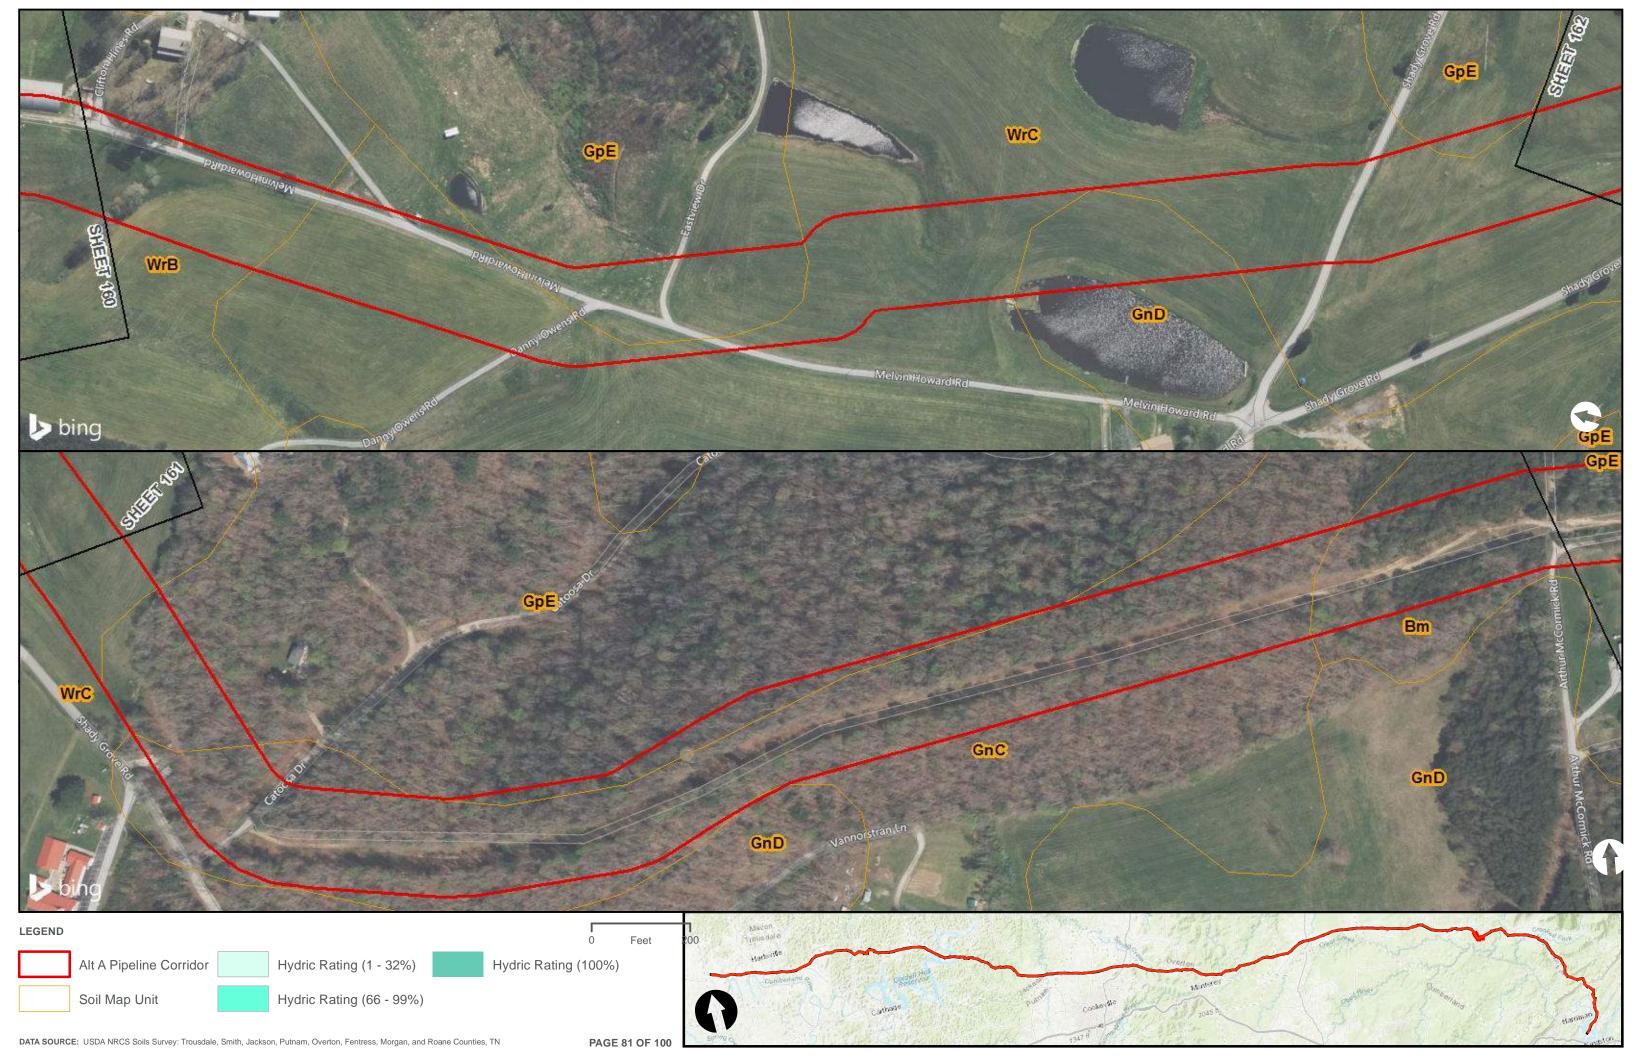

Appendix H.1 – Soils on the ETNG Pipeline

|                                 | Appendix H – Alternative A Pipeline Maps |
|---------------------------------|------------------------------------------|
|                                 |                                          |
|                                 |                                          |
|                                 |                                          |
|                                 |                                          |
|                                 |                                          |
|                                 |                                          |
|                                 |                                          |
|                                 |                                          |
|                                 |                                          |
|                                 |                                          |
|                                 |                                          |
|                                 |                                          |
|                                 |                                          |
| Appendix H.2 – Prime Farmland o | on the FTNG Pineline                     |
| Appoint A Time Tallinana C      | m and Emily in politic                   |
|                                 |                                          |
|                                 |                                          |
|                                 |                                          |
|                                 |                                          |
|                                 |                                          |
|                                 |                                          |
|                                 |                                          |
|                                 |                                          |
|                                 |                                          |
|                                 |                                          |
|                                 |                                          |
|                                 |                                          |
|                                 |                                          |