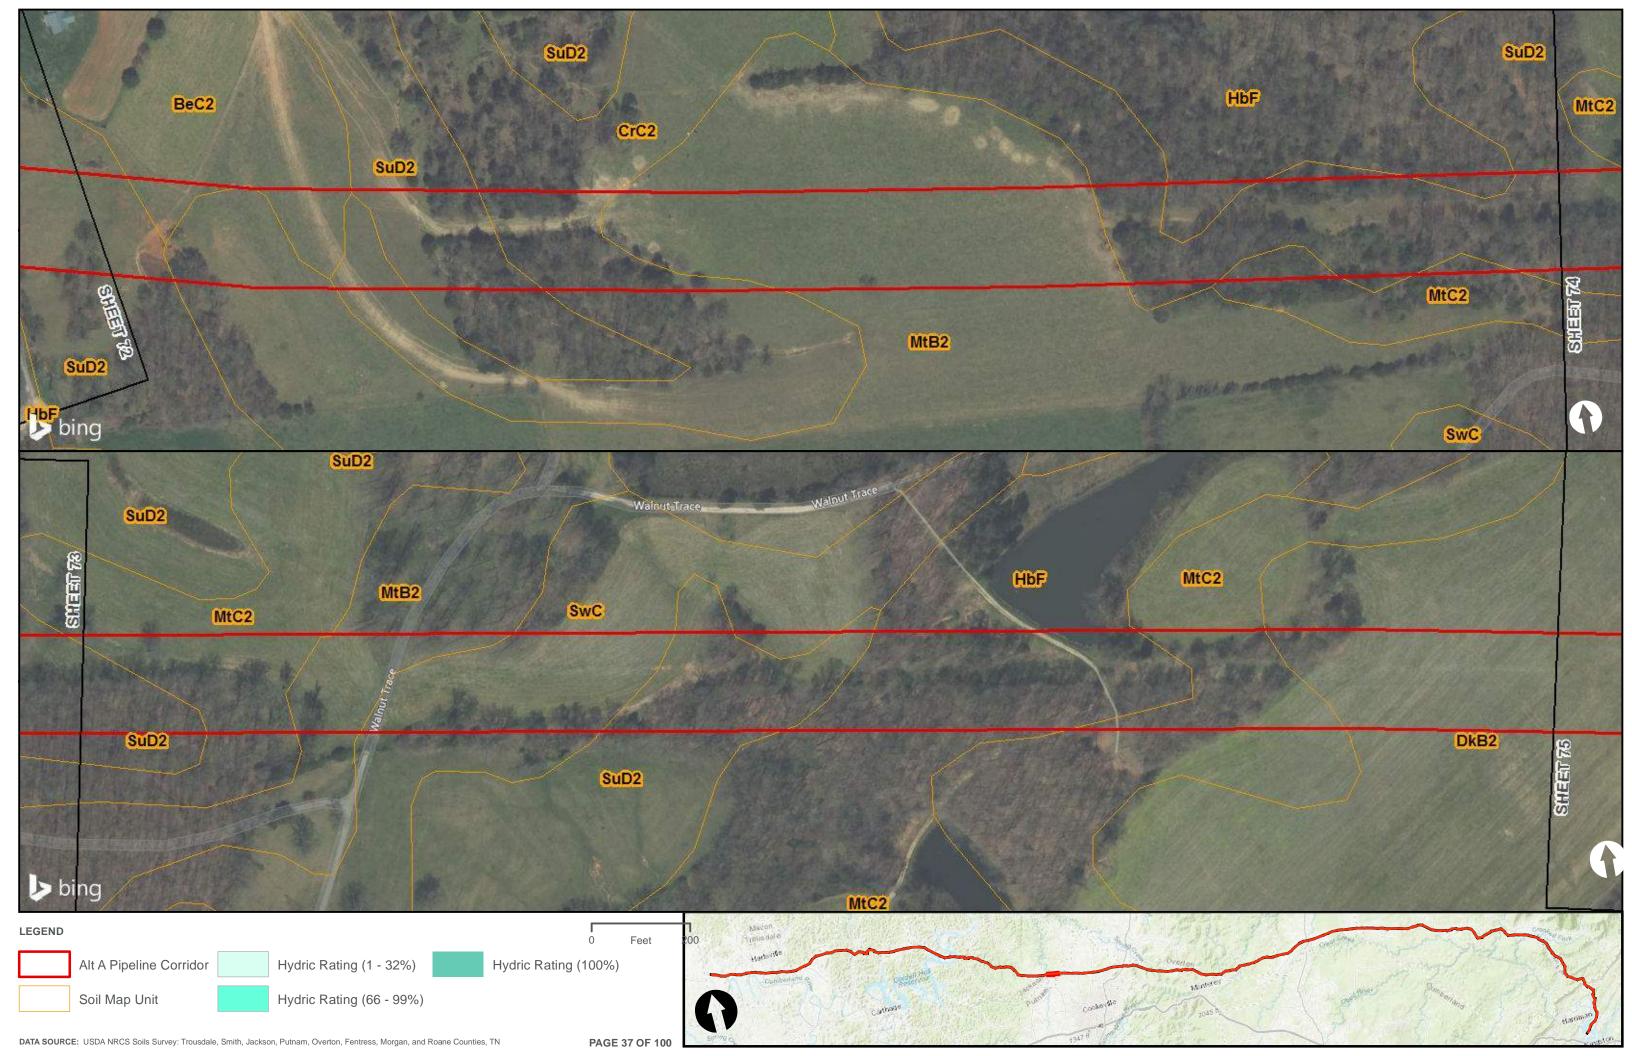

Appendix H.1 – Soils on the ETNG Pipeline

|                                 | Appendix H – Alternative A Pipeline Maps |
|---------------------------------|------------------------------------------|
|                                 |                                          |
|                                 |                                          |
|                                 |                                          |
|                                 |                                          |
|                                 |                                          |
|                                 |                                          |
|                                 |                                          |
|                                 |                                          |
|                                 |                                          |
|                                 |                                          |
|                                 |                                          |
|                                 |                                          |
|                                 |                                          |
| Appendix H.2 – Prime Farmland o | on the FTNG Pineline                     |
| Appoint A Time Tallinana C      | m and Emily in politic                   |
|                                 |                                          |
|                                 |                                          |
|                                 |                                          |
|                                 |                                          |
|                                 |                                          |
|                                 |                                          |
|                                 |                                          |
|                                 |                                          |
|                                 |                                          |
|                                 |                                          |
|                                 |                                          |
|                                 |                                          |
|                                 |                                          |