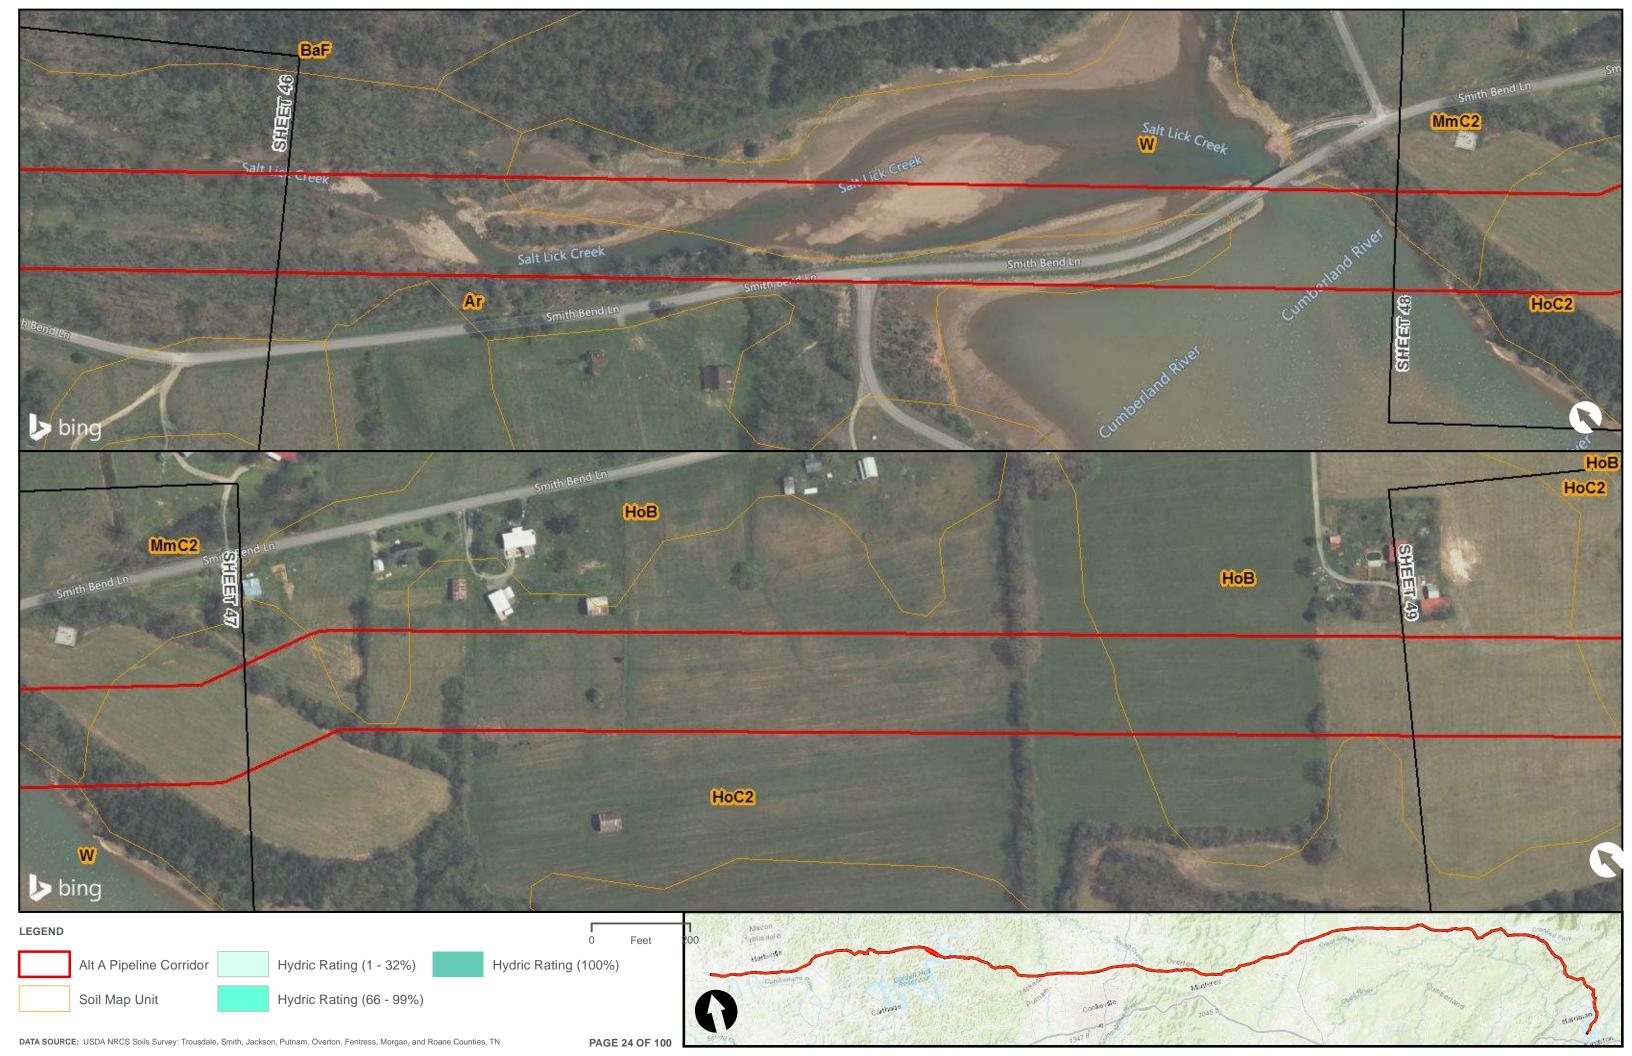

Appendix H.1 – Soils on the ETNG Pipeline

|                                 | Appendix H – Alternative A Pipeline Maps |
|---------------------------------|------------------------------------------|
|                                 |                                          |
|                                 |                                          |
|                                 |                                          |
|                                 |                                          |
|                                 |                                          |
|                                 |                                          |
|                                 |                                          |
|                                 |                                          |
|                                 |                                          |
|                                 |                                          |
|                                 |                                          |
|                                 |                                          |
|                                 |                                          |
| Appendix H.2 – Prime Farmland o | on the FTNG Pineline                     |
| Appoint A Time Tallinana C      | m and Emily in politic                   |
|                                 |                                          |
|                                 |                                          |
|                                 |                                          |
|                                 |                                          |
|                                 |                                          |
|                                 |                                          |
|                                 |                                          |
|                                 |                                          |
|                                 |                                          |
|                                 |                                          |
|                                 |                                          |
|                                 |                                          |
|                                 |                                          |