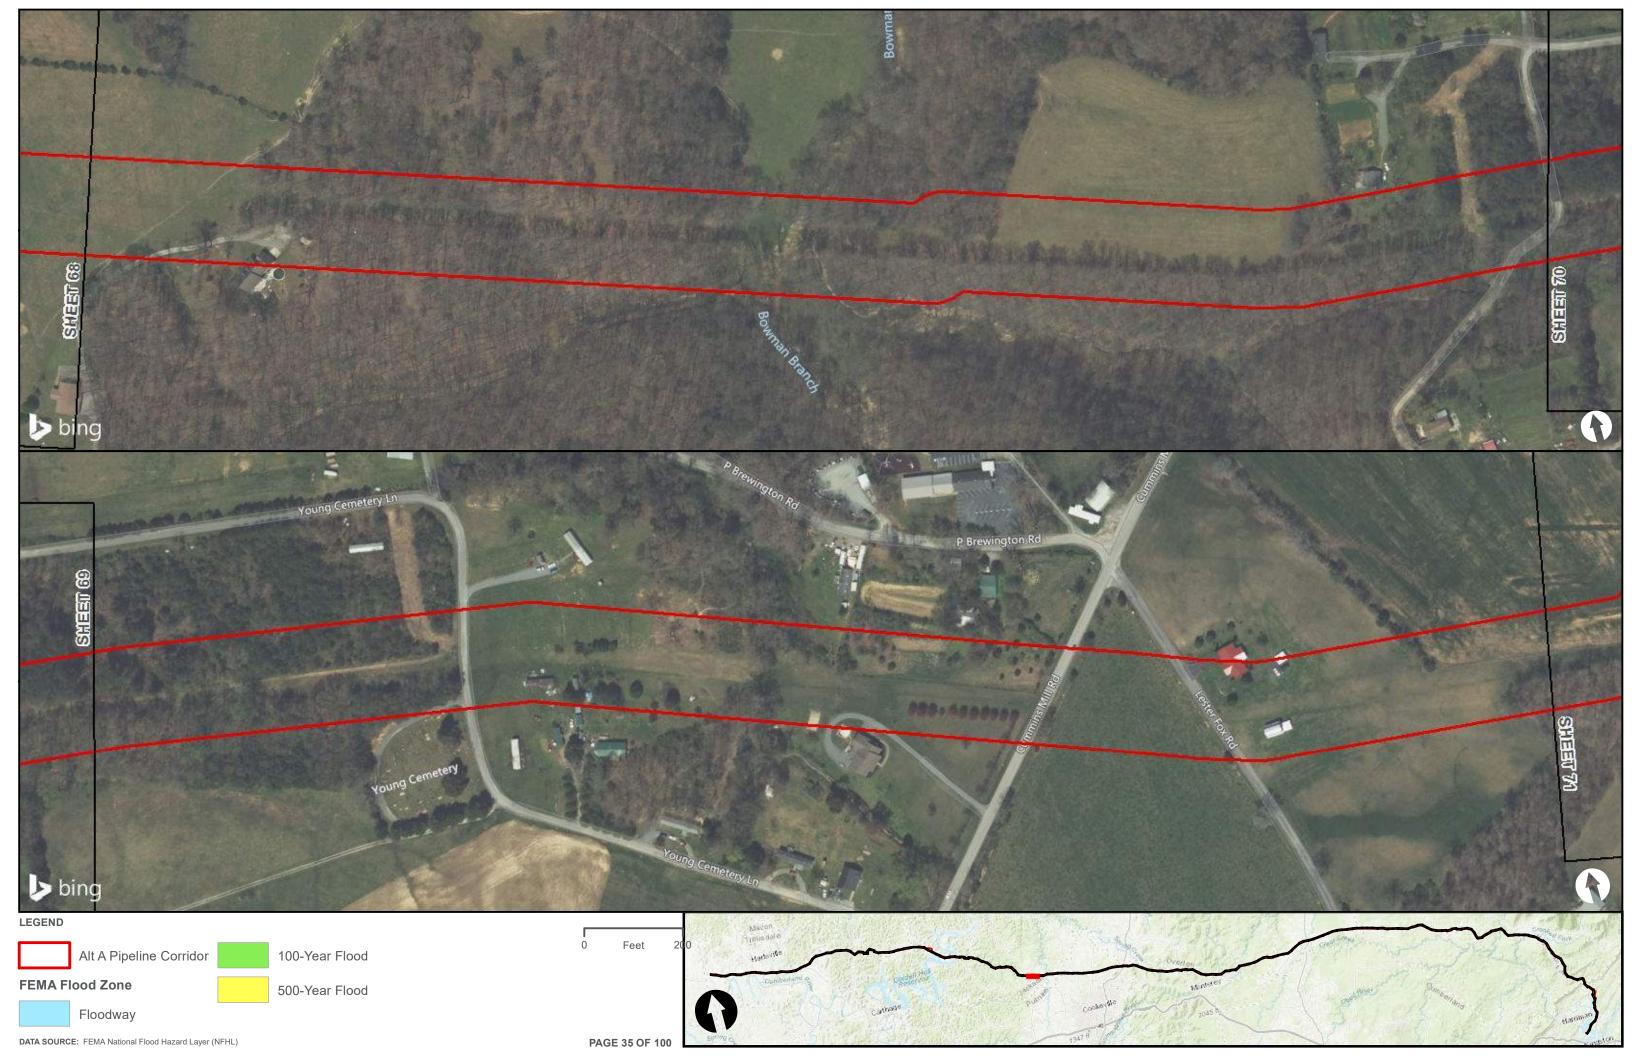

|                                        | Appendix H – Alternative A Pipeline Maps |
|----------------------------------------|------------------------------------------|
|                                        |                                          |
|                                        |                                          |
|                                        |                                          |
|                                        |                                          |
|                                        |                                          |
|                                        |                                          |
|                                        |                                          |
|                                        |                                          |
| Appendix H.3 – Flood Zones in the vici | nity of the ETNG Pipeline                |
|                                        |                                          |
|                                        |                                          |
|                                        |                                          |
|                                        |                                          |
|                                        |                                          |
|                                        |                                          |
|                                        |                                          |
|                                        |                                          |
|                                        |                                          |