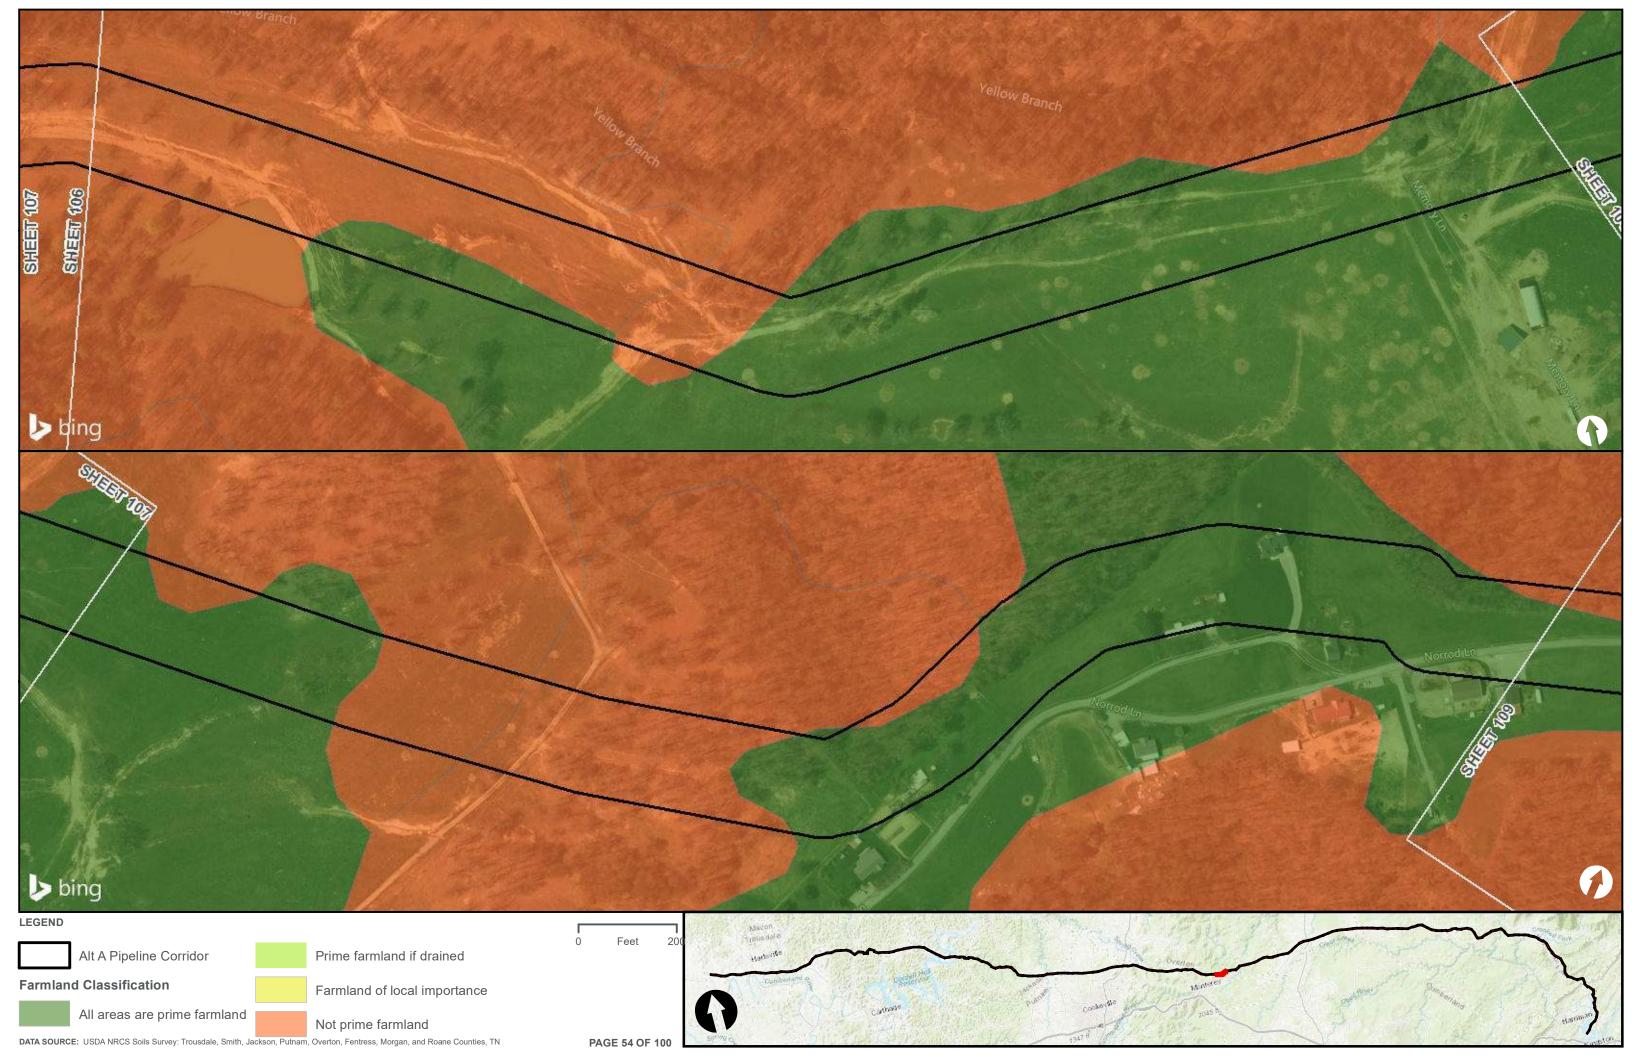

Appendix H.1 – Soils on the ETNG Pipeline

|                                 | Appendix H – Alternative A Pipeline Maps |
|---------------------------------|------------------------------------------|
|                                 |                                          |
|                                 |                                          |
|                                 |                                          |
|                                 |                                          |
|                                 |                                          |
|                                 |                                          |
|                                 |                                          |
|                                 |                                          |
|                                 |                                          |
|                                 |                                          |
|                                 |                                          |
|                                 |                                          |
|                                 |                                          |
| Appendix H.2 – Prime Farmland o | on the FTNG Pineline                     |
| Appoint A Time Tallinana C      | m and Emily in politic                   |
|                                 |                                          |
|                                 |                                          |
|                                 |                                          |
|                                 |                                          |
|                                 |                                          |
|                                 |                                          |
|                                 |                                          |
|                                 |                                          |
|                                 |                                          |
|                                 |                                          |
|                                 |                                          |
|                                 |                                          |
|                                 |                                          |