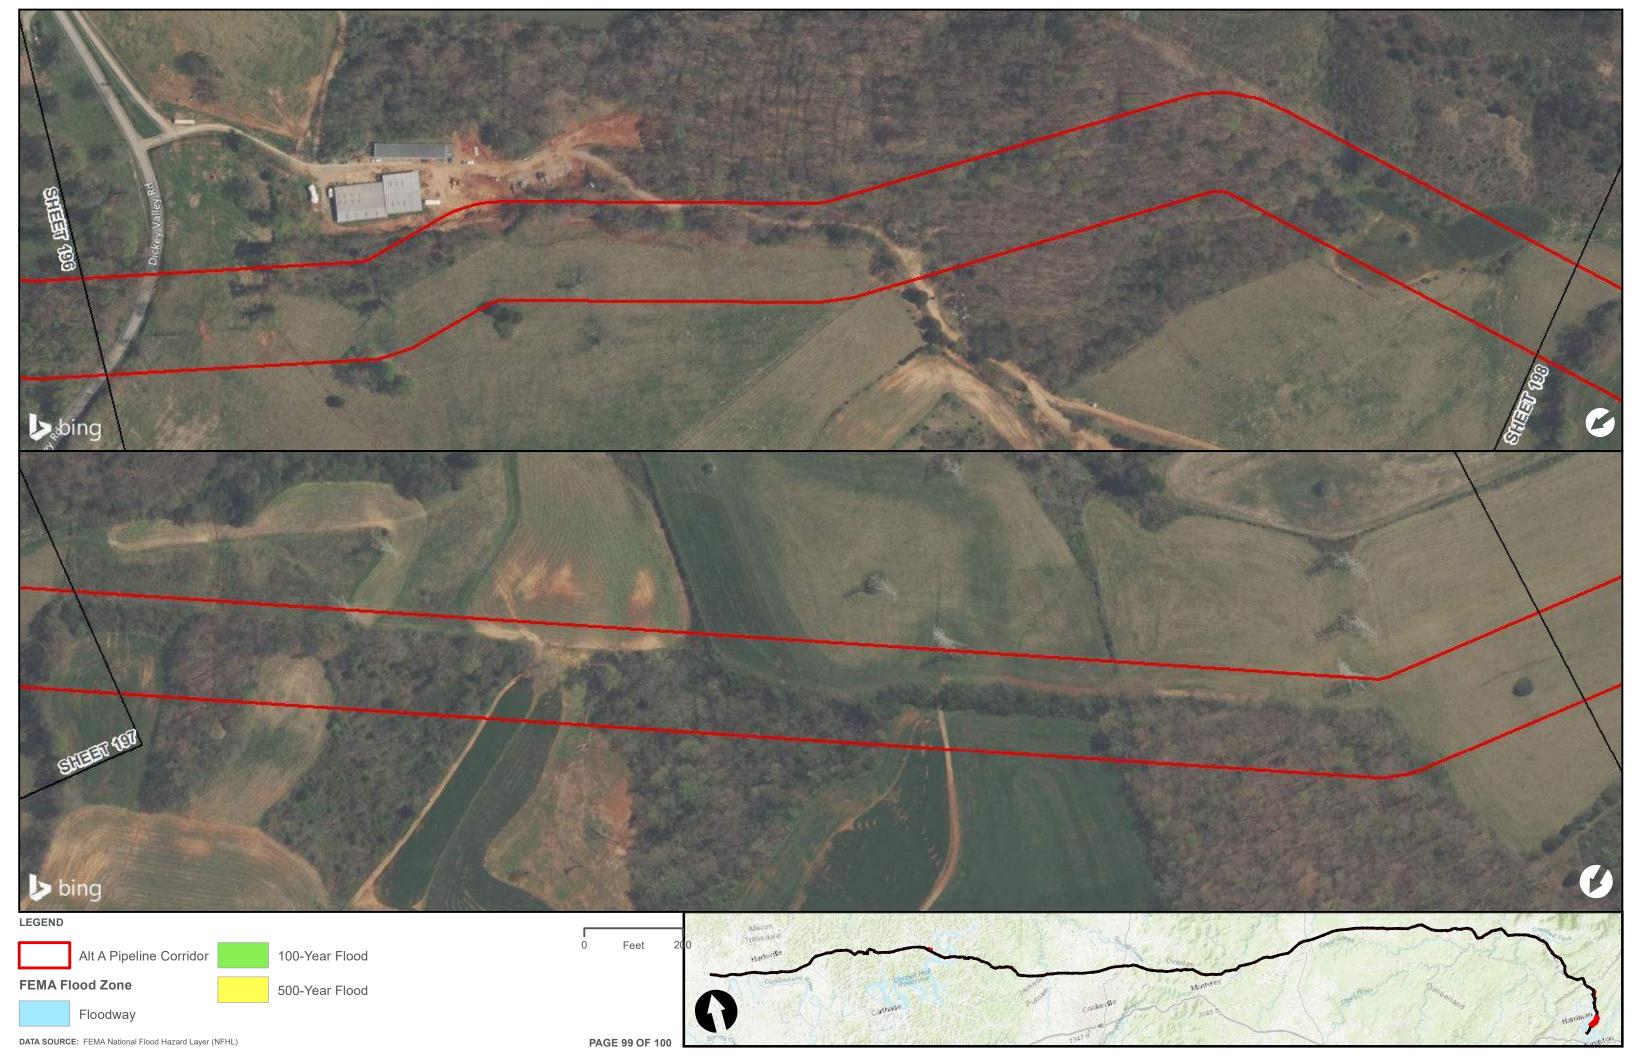

|                                        | Appendix H – Alternative A Pipeline Maps |
|----------------------------------------|------------------------------------------|
|                                        |                                          |
|                                        |                                          |
|                                        |                                          |
|                                        |                                          |
|                                        |                                          |
|                                        |                                          |
|                                        |                                          |
|                                        |                                          |
| Appendix H.3 – Flood Zones in the vici | nity of the ETNG Pipeline                |
|                                        |                                          |
|                                        |                                          |
|                                        |                                          |
|                                        |                                          |
|                                        |                                          |
|                                        |                                          |
|                                        |                                          |
|                                        |                                          |
|                                        |                                          |