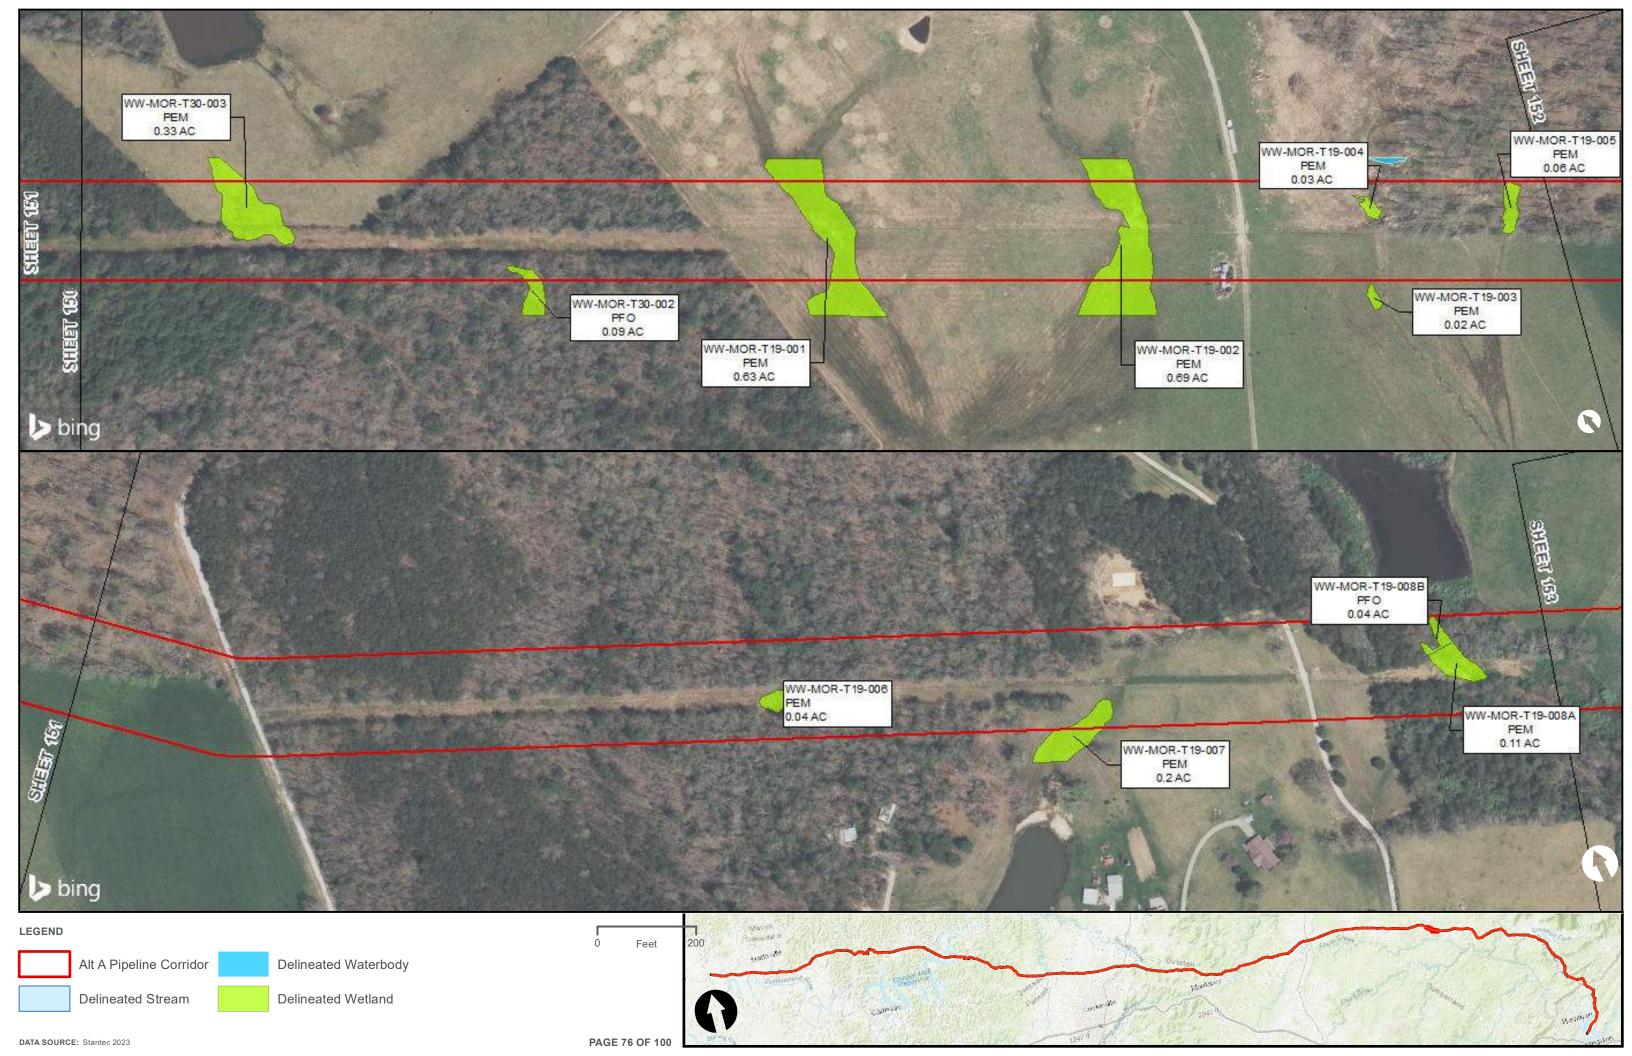

|                                         | Appendix H – Alternative A Pipeline Maps |
|-----------------------------------------|------------------------------------------|
|                                         |                                          |
|                                         |                                          |
|                                         |                                          |
|                                         |                                          |
|                                         |                                          |
|                                         |                                          |
|                                         |                                          |
|                                         |                                          |
|                                         |                                          |
|                                         |                                          |
|                                         |                                          |
| Appendix H.4 – Surface Waters identifie | ed within the ETNG Pipeline              |
|                                         |                                          |
|                                         |                                          |
|                                         |                                          |
|                                         |                                          |
|                                         |                                          |
|                                         |                                          |
|                                         |                                          |
|                                         |                                          |
|                                         |                                          |
|                                         |                                          |
|                                         |                                          |
|                                         |                                          |
|                                         |                                          |
|                                         |                                          |