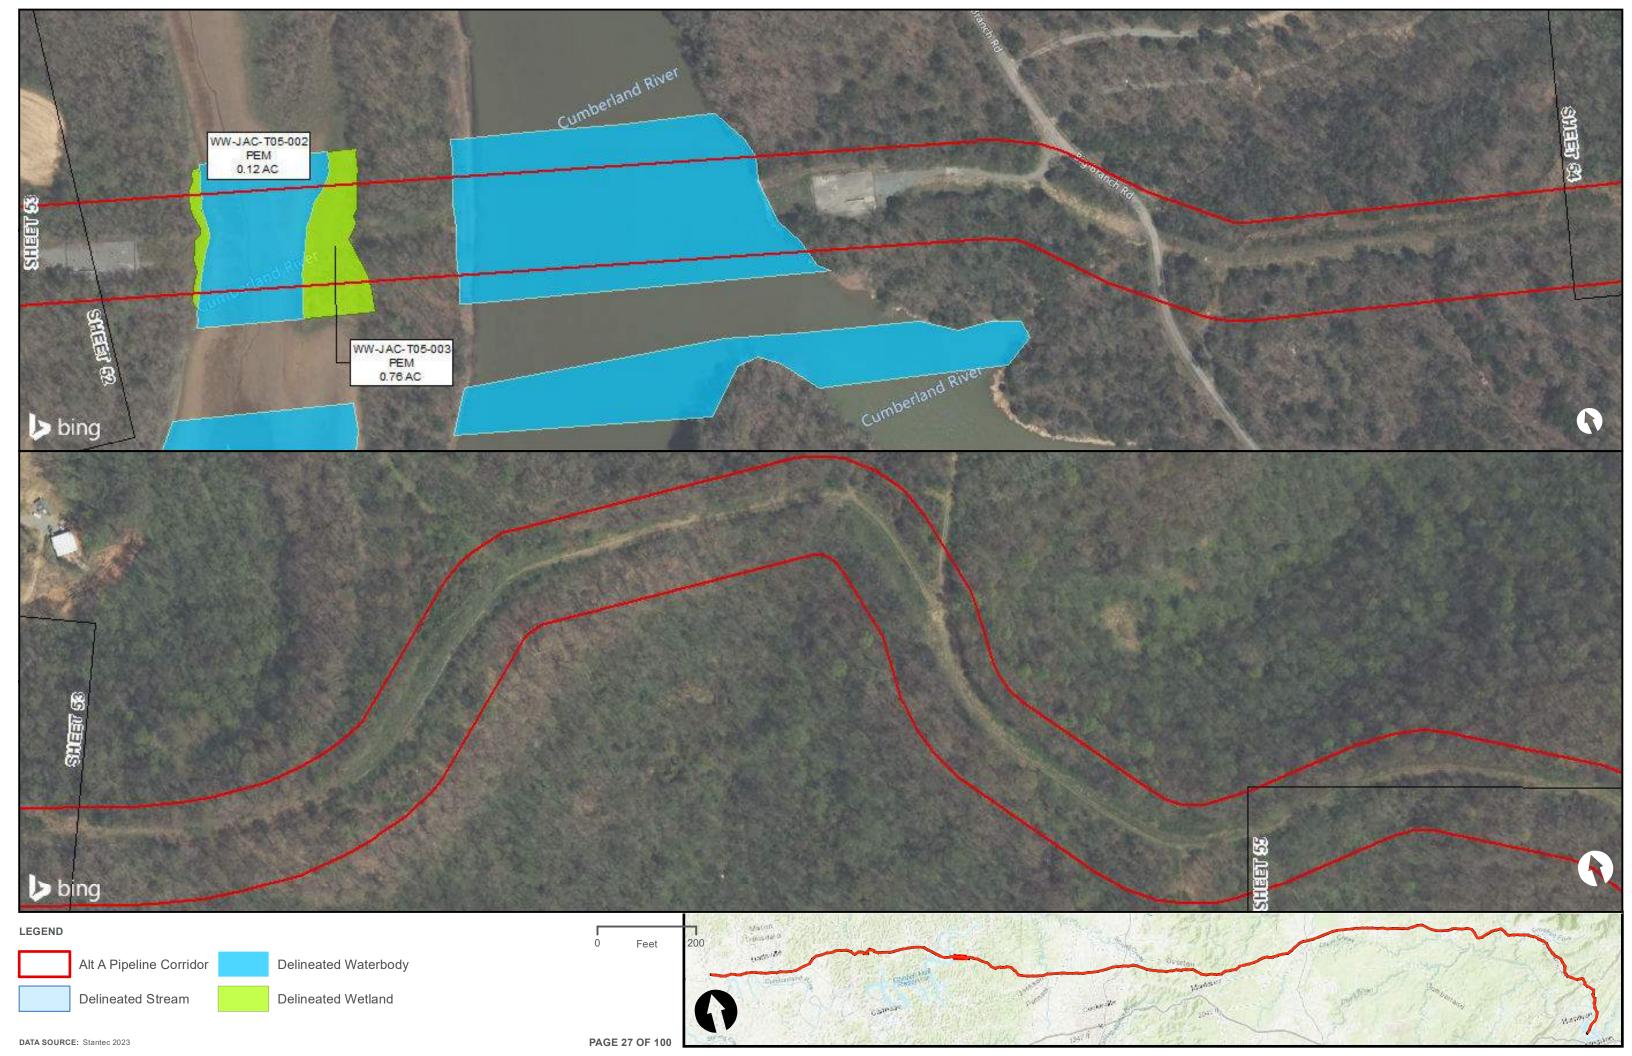

|                                         | Appendix H – Alternative A Pipeline Maps |
|-----------------------------------------|------------------------------------------|
|                                         |                                          |
|                                         |                                          |
|                                         |                                          |
|                                         |                                          |
|                                         |                                          |
|                                         |                                          |
|                                         |                                          |
|                                         |                                          |
|                                         |                                          |
|                                         |                                          |
|                                         |                                          |
| Appendix H.4 – Surface Waters identifie | ed within the ETNG Pipeline              |
|                                         |                                          |
|                                         |                                          |
|                                         |                                          |
|                                         |                                          |
|                                         |                                          |
|                                         |                                          |
|                                         |                                          |
|                                         |                                          |
|                                         |                                          |
|                                         |                                          |
|                                         |                                          |
|                                         |                                          |
|                                         |                                          |
|                                         |                                          |