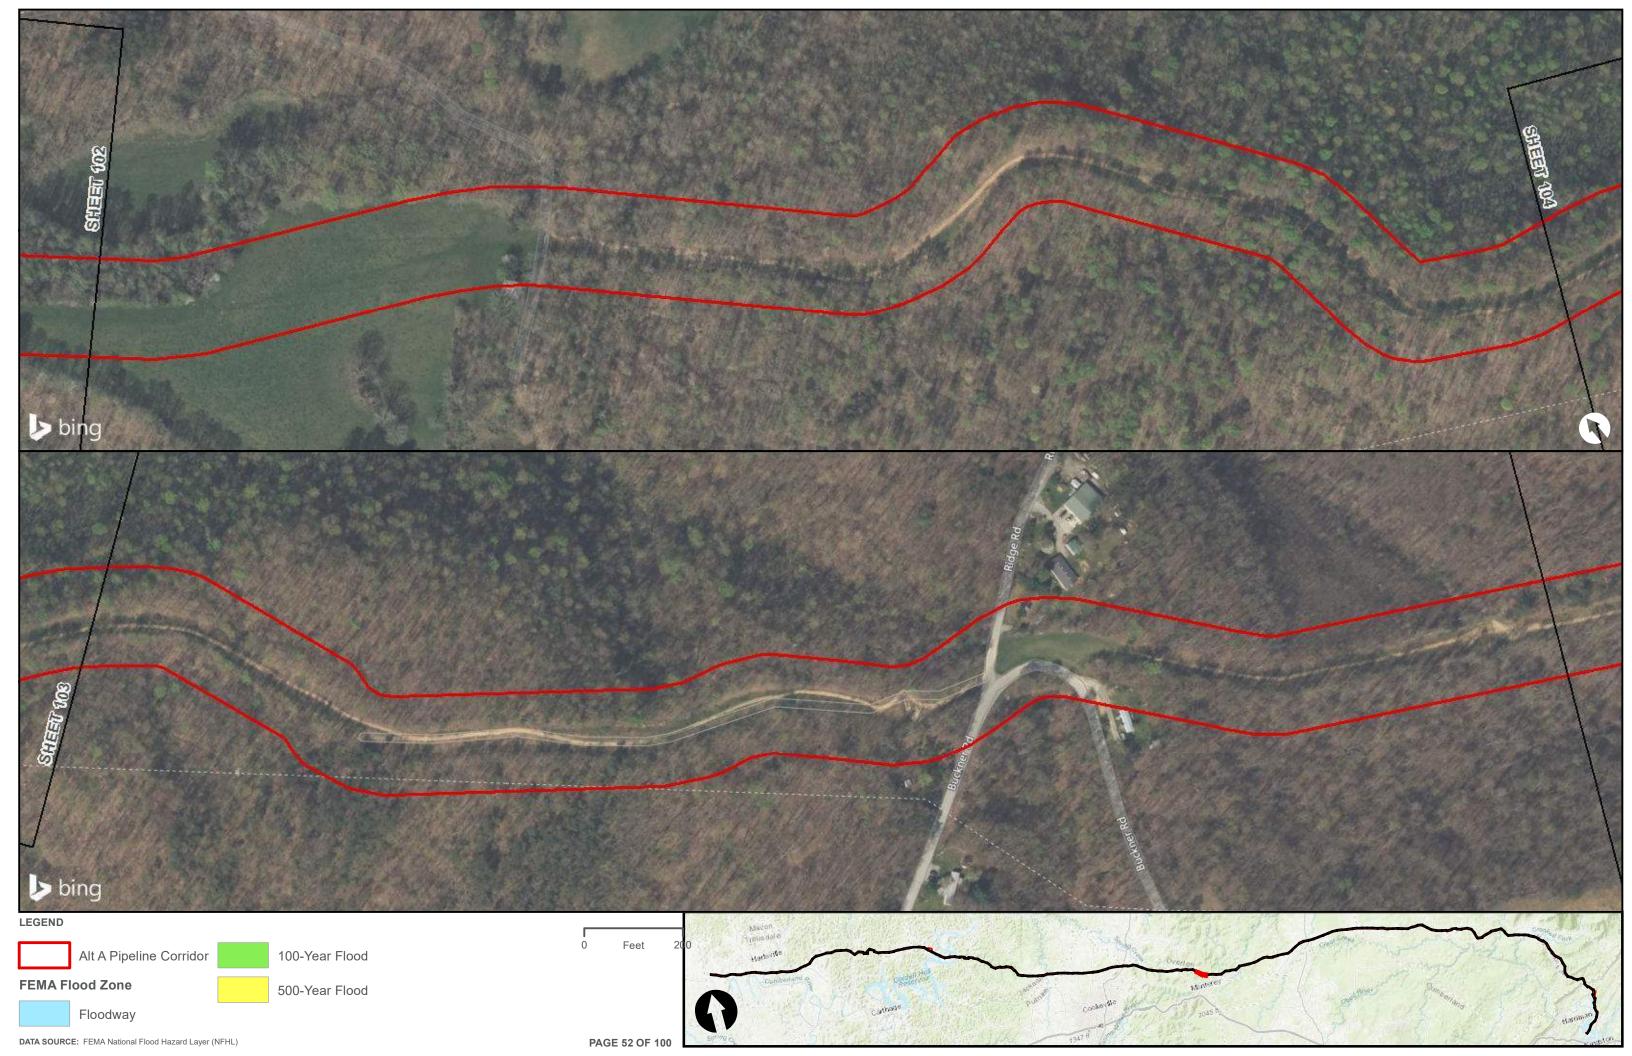

|                                        | Appendix H – Alternative A Pipeline Maps |
|----------------------------------------|------------------------------------------|
|                                        |                                          |
|                                        |                                          |
|                                        |                                          |
|                                        |                                          |
|                                        |                                          |
|                                        |                                          |
|                                        |                                          |
|                                        |                                          |
| Appendix H.3 – Flood Zones in the vici | nity of the ETNG Pipeline                |
|                                        |                                          |
|                                        |                                          |
|                                        |                                          |
|                                        |                                          |
|                                        |                                          |
|                                        |                                          |
|                                        |                                          |
|                                        |                                          |
|                                        |                                          |