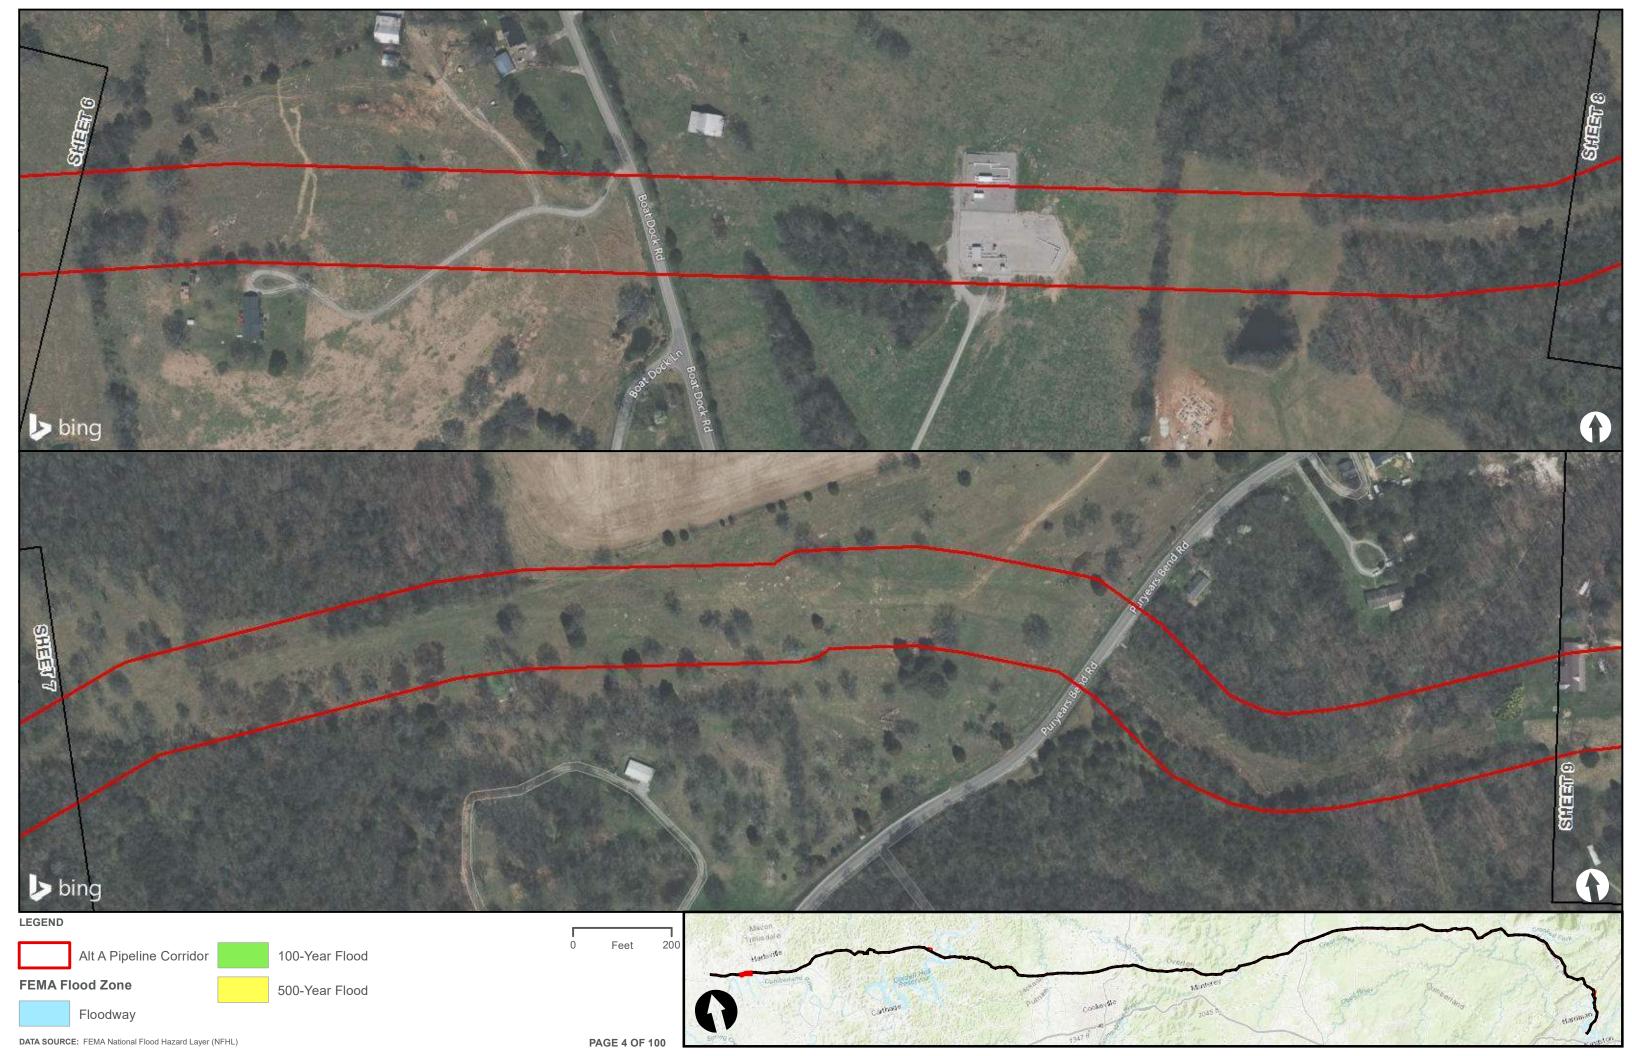

|                                        | Appendix H – Alternative A Pipeline Maps |
|----------------------------------------|------------------------------------------|
|                                        |                                          |
|                                        |                                          |
|                                        |                                          |
|                                        |                                          |
|                                        |                                          |
|                                        |                                          |
|                                        |                                          |
|                                        |                                          |
| Appendix H.3 – Flood Zones in the vici | nity of the ETNG Pipeline                |
|                                        |                                          |
|                                        |                                          |
|                                        |                                          |
|                                        |                                          |
|                                        |                                          |
|                                        |                                          |
|                                        |                                          |
|                                        |                                          |
|                                        |                                          |