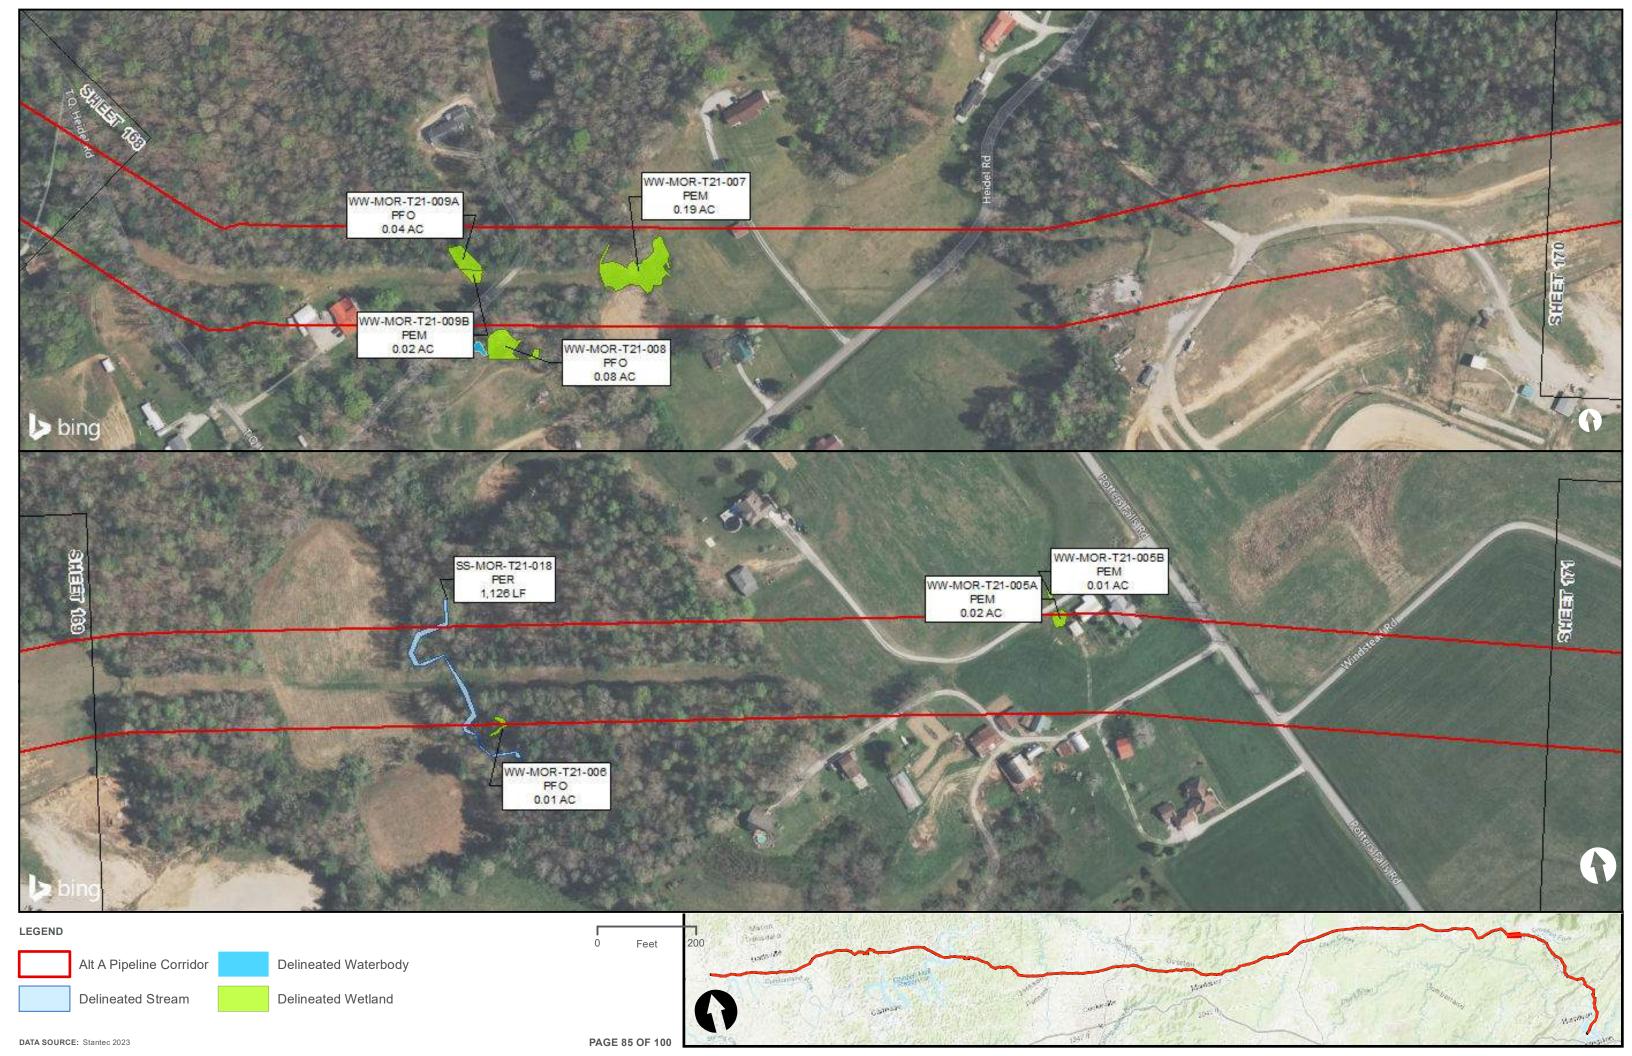

|                                         | Appendix H – Alternative A Pipeline Maps |
|-----------------------------------------|------------------------------------------|
|                                         |                                          |
|                                         |                                          |
|                                         |                                          |
|                                         |                                          |
|                                         |                                          |
|                                         |                                          |
|                                         |                                          |
|                                         |                                          |
|                                         |                                          |
|                                         |                                          |
|                                         |                                          |
| Appendix H.4 – Surface Waters identifie | ed within the ETNG Pipeline              |
|                                         |                                          |
|                                         |                                          |
|                                         |                                          |
|                                         |                                          |
|                                         |                                          |
|                                         |                                          |
|                                         |                                          |
|                                         |                                          |
|                                         |                                          |
|                                         |                                          |
|                                         |                                          |
|                                         |                                          |
|                                         |                                          |
|                                         |                                          |