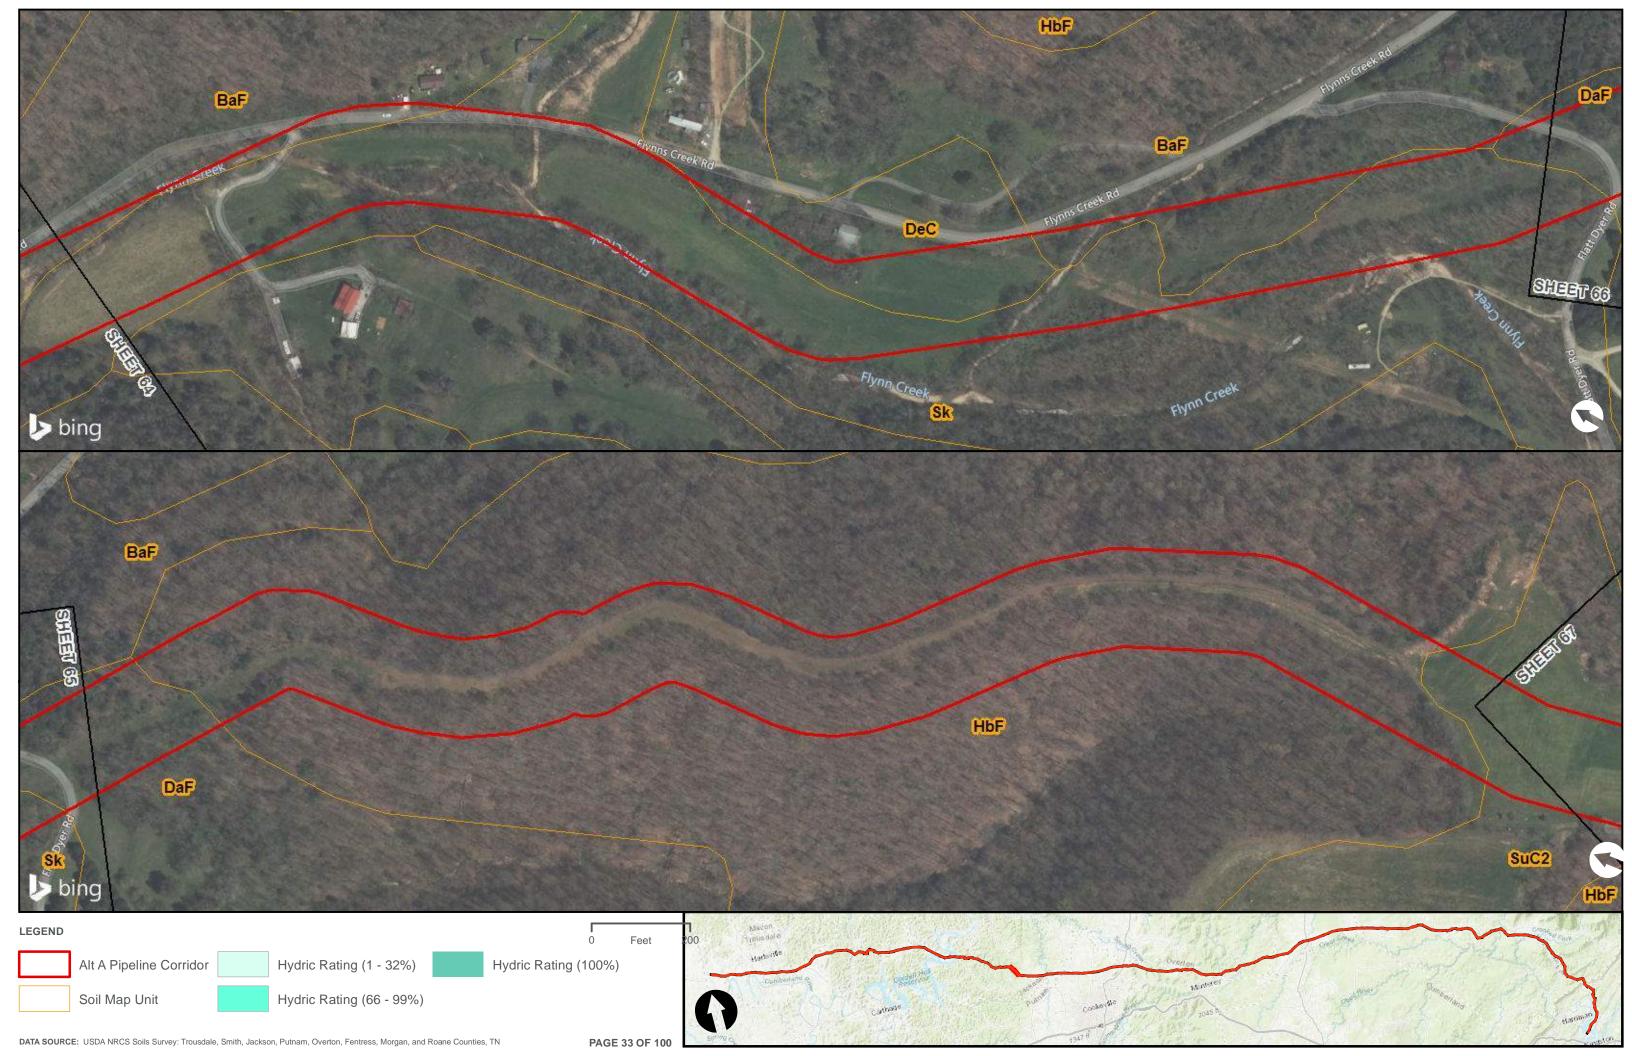

Appendix H.1 – Soils on the ETNG Pipeline

|                                 | Appendix H – Alternative A Pipeline Maps |
|---------------------------------|------------------------------------------|
|                                 |                                          |
|                                 |                                          |
|                                 |                                          |
|                                 |                                          |
|                                 |                                          |
|                                 |                                          |
|                                 |                                          |
|                                 |                                          |
|                                 |                                          |
|                                 |                                          |
|                                 |                                          |
|                                 |                                          |
|                                 |                                          |
| Appendix H.2 – Prime Farmland o | on the FTNG Pineline                     |
| Appoint A Time Tallinana C      | m and Emily in politic                   |
|                                 |                                          |
|                                 |                                          |
|                                 |                                          |
|                                 |                                          |
|                                 |                                          |
|                                 |                                          |
|                                 |                                          |
|                                 |                                          |
|                                 |                                          |
|                                 |                                          |
|                                 |                                          |
|                                 |                                          |
|                                 |                                          |