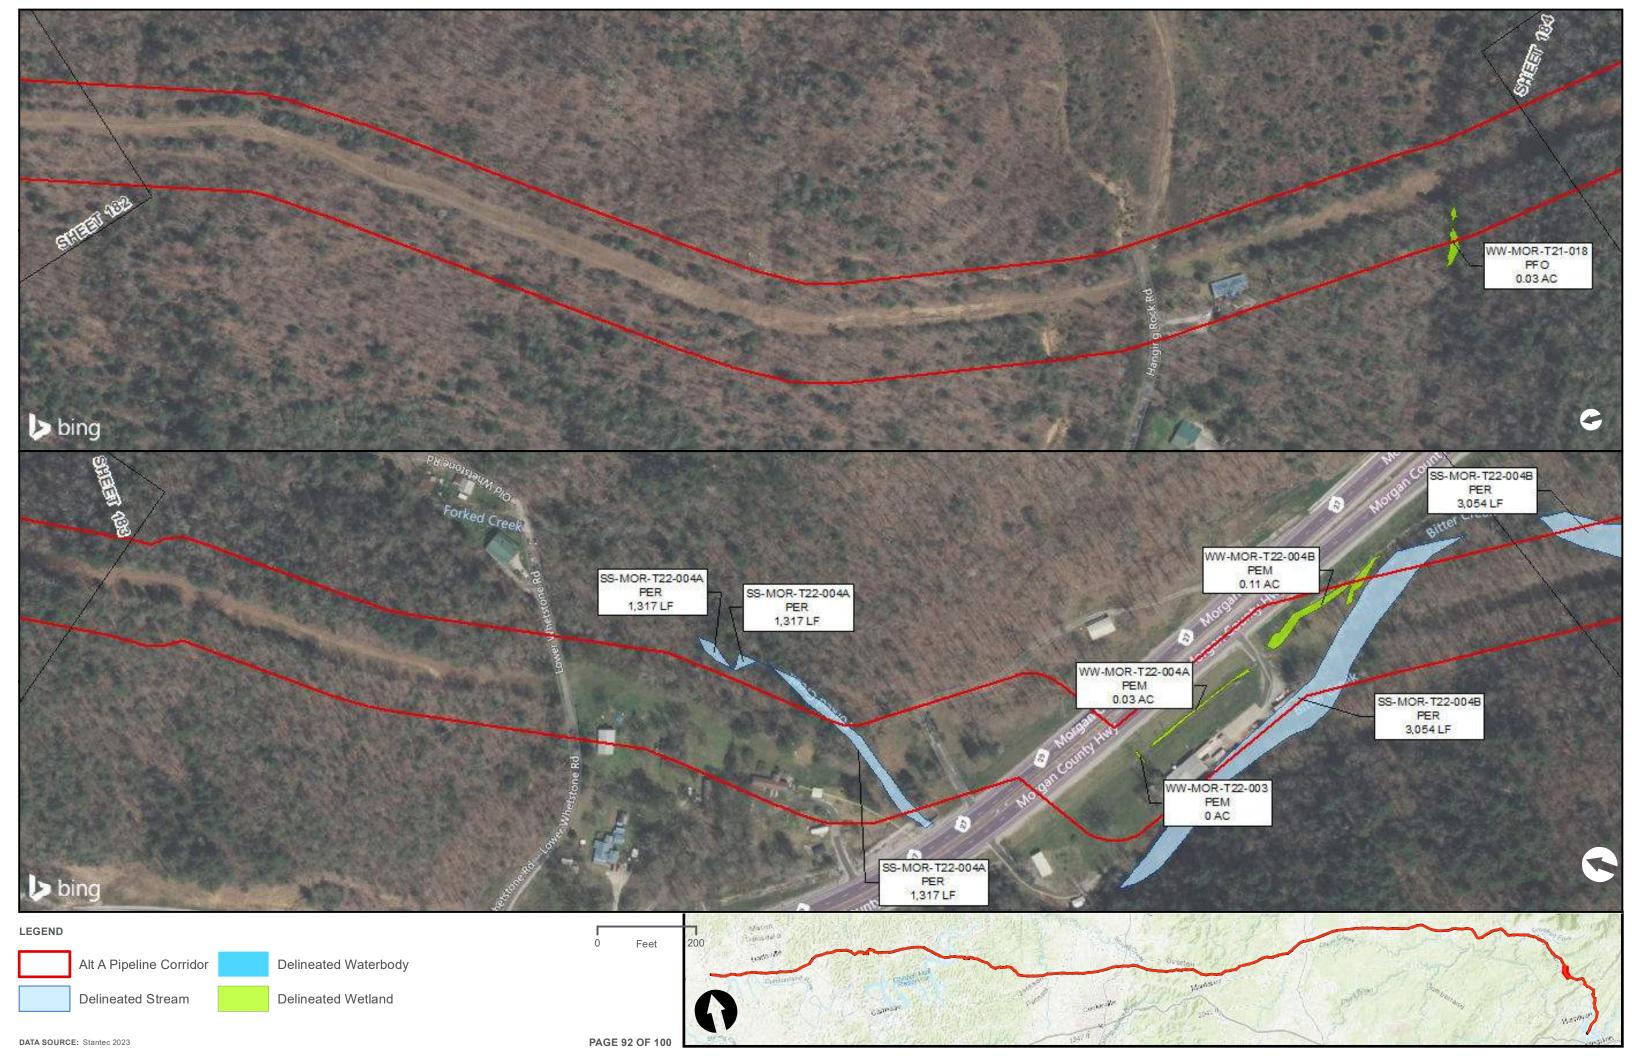

|                                         | Appendix H – Alternative A Pipeline Maps |
|-----------------------------------------|------------------------------------------|
|                                         |                                          |
|                                         |                                          |
|                                         |                                          |
|                                         |                                          |
|                                         |                                          |
|                                         |                                          |
|                                         |                                          |
|                                         |                                          |
|                                         |                                          |
|                                         |                                          |
|                                         |                                          |
| Appendix H.4 – Surface Waters identifie | ed within the ETNG Pipeline              |
|                                         |                                          |
|                                         |                                          |
|                                         |                                          |
|                                         |                                          |
|                                         |                                          |
|                                         |                                          |
|                                         |                                          |
|                                         |                                          |
|                                         |                                          |
|                                         |                                          |
|                                         |                                          |
|                                         |                                          |
|                                         |                                          |
|                                         |                                          |