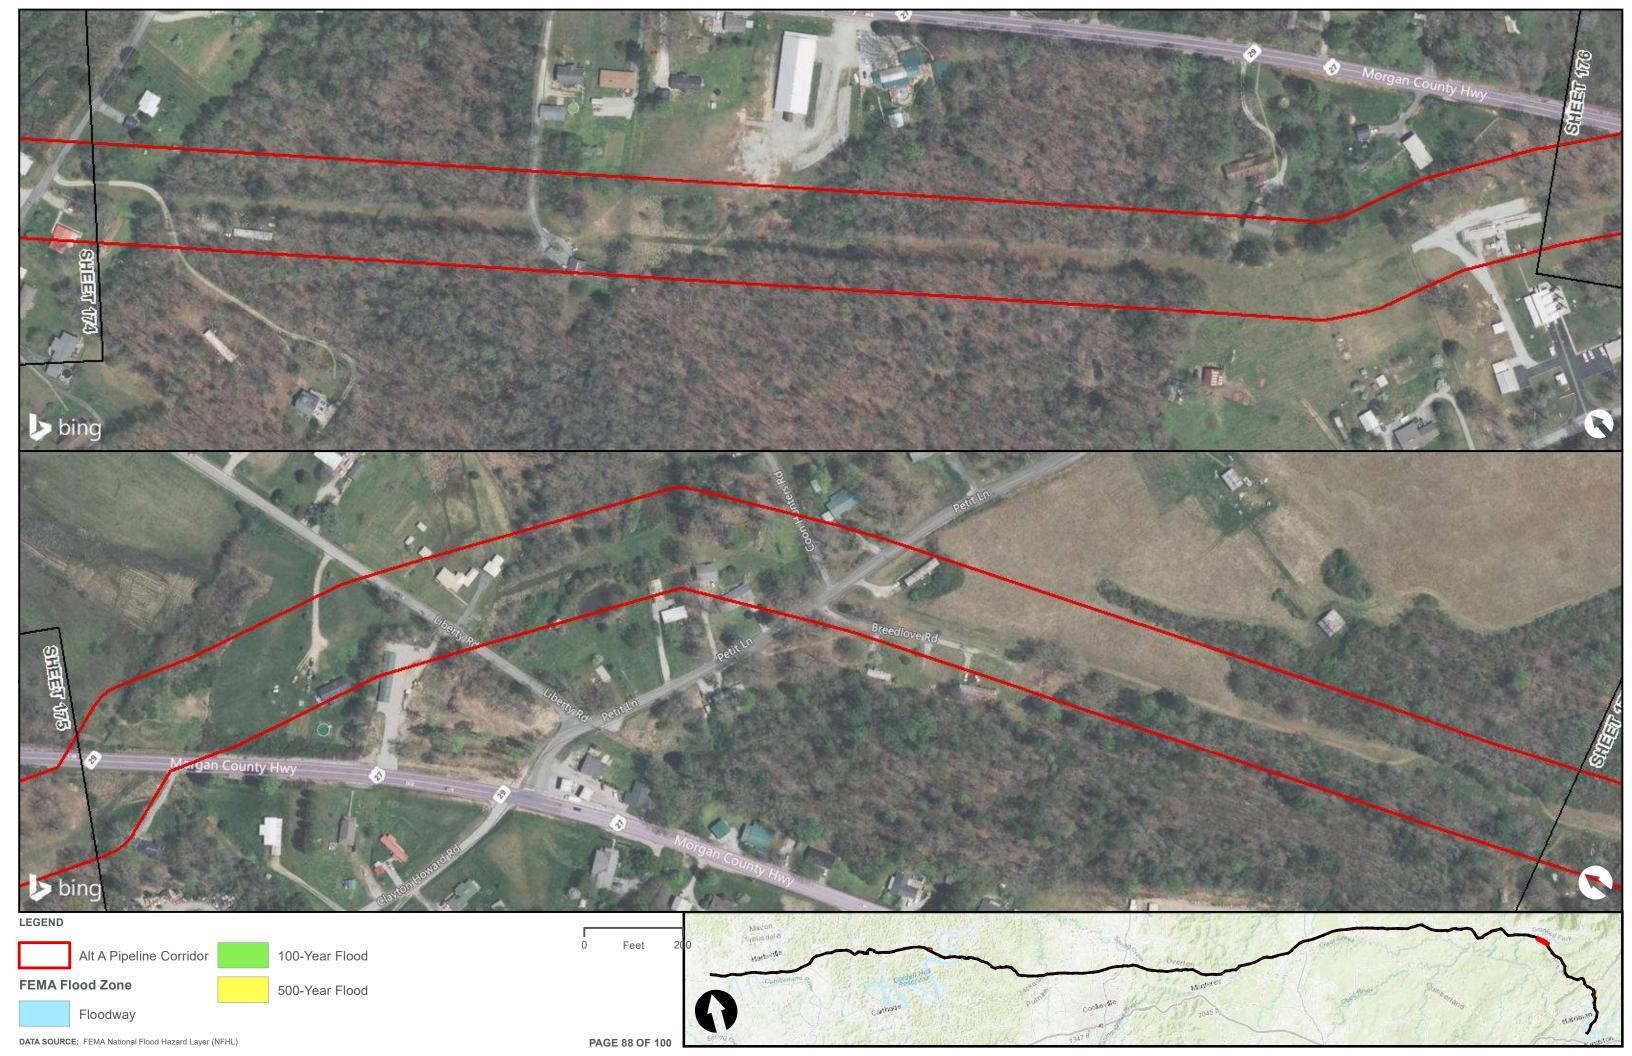

|                                        | Appendix H – Alternative A Pipeline Maps |
|----------------------------------------|------------------------------------------|
|                                        |                                          |
|                                        |                                          |
|                                        |                                          |
|                                        |                                          |
|                                        |                                          |
|                                        |                                          |
|                                        |                                          |
|                                        |                                          |
| Appendix H.3 – Flood Zones in the vici | nity of the ETNG Pipeline                |
|                                        |                                          |
|                                        |                                          |
|                                        |                                          |
|                                        |                                          |
|                                        |                                          |
|                                        |                                          |
|                                        |                                          |
|                                        |                                          |
|                                        |                                          |