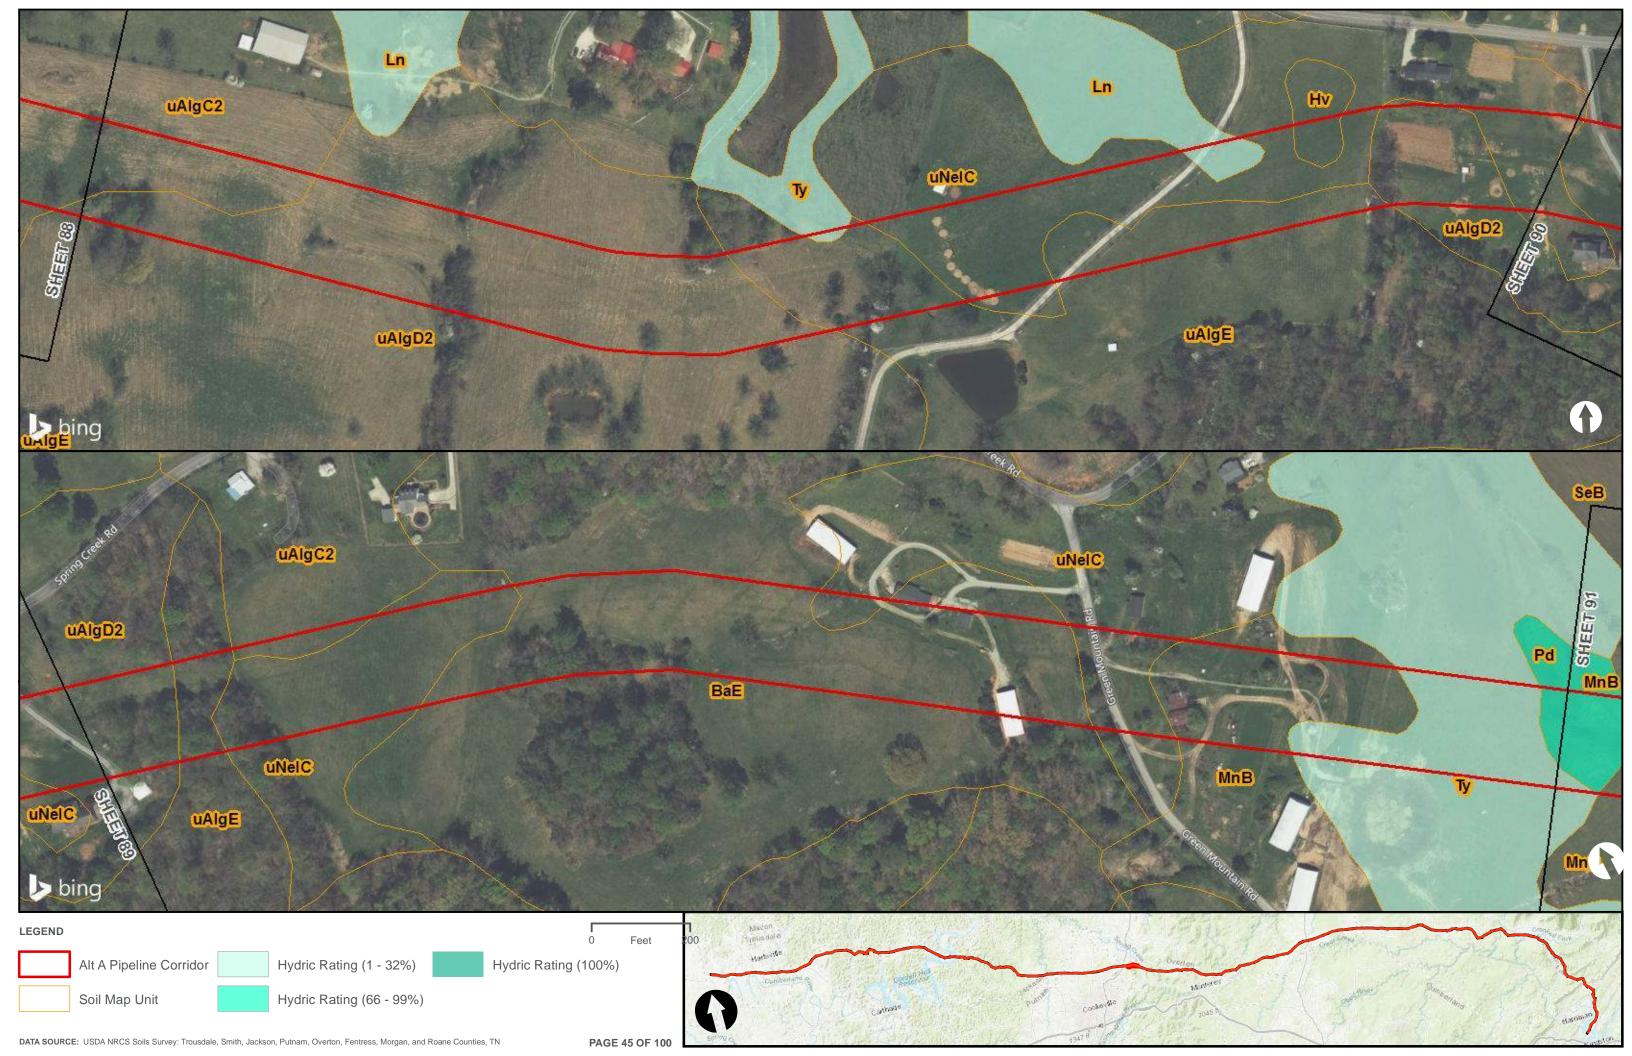

Appendix H.1 – Soils on the ETNG Pipeline

|                                 | Appendix H – Alternative A Pipeline Maps |
|---------------------------------|------------------------------------------|
|                                 |                                          |
|                                 |                                          |
|                                 |                                          |
|                                 |                                          |
|                                 |                                          |
|                                 |                                          |
|                                 |                                          |
|                                 |                                          |
|                                 |                                          |
|                                 |                                          |
|                                 |                                          |
|                                 |                                          |
|                                 |                                          |
| Appendix H.2 – Prime Farmland o | on the FTNG Pineline                     |
| Appoint A Time Tallinana C      | m and Emily in politic                   |
|                                 |                                          |
|                                 |                                          |
|                                 |                                          |
|                                 |                                          |
|                                 |                                          |
|                                 |                                          |
|                                 |                                          |
|                                 |                                          |
|                                 |                                          |
|                                 |                                          |
|                                 |                                          |
|                                 |                                          |
|                                 |                                          |