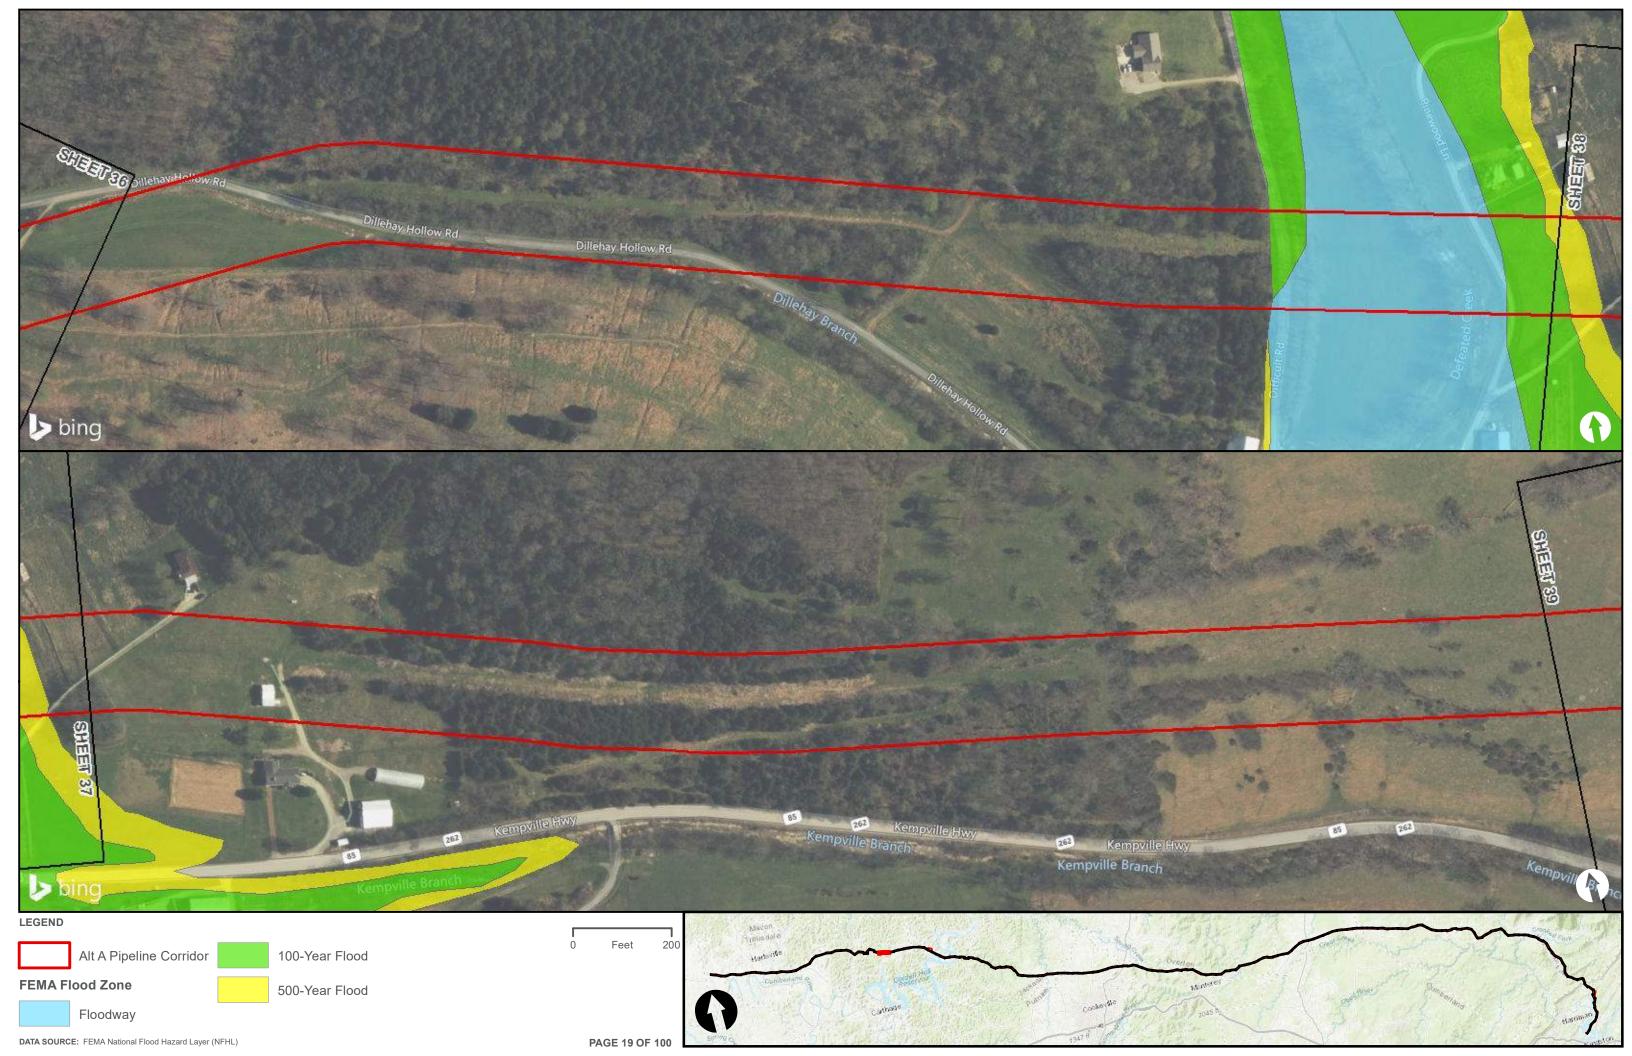

|                                        | Appendix H – Alternative A Pipeline Maps |
|----------------------------------------|------------------------------------------|
|                                        |                                          |
|                                        |                                          |
|                                        |                                          |
|                                        |                                          |
|                                        |                                          |
|                                        |                                          |
|                                        |                                          |
|                                        |                                          |
| Appendix H.3 – Flood Zones in the vici | nity of the ETNG Pipeline                |
|                                        |                                          |
|                                        |                                          |
|                                        |                                          |
|                                        |                                          |
|                                        |                                          |
|                                        |                                          |
|                                        |                                          |
|                                        |                                          |
|                                        |                                          |