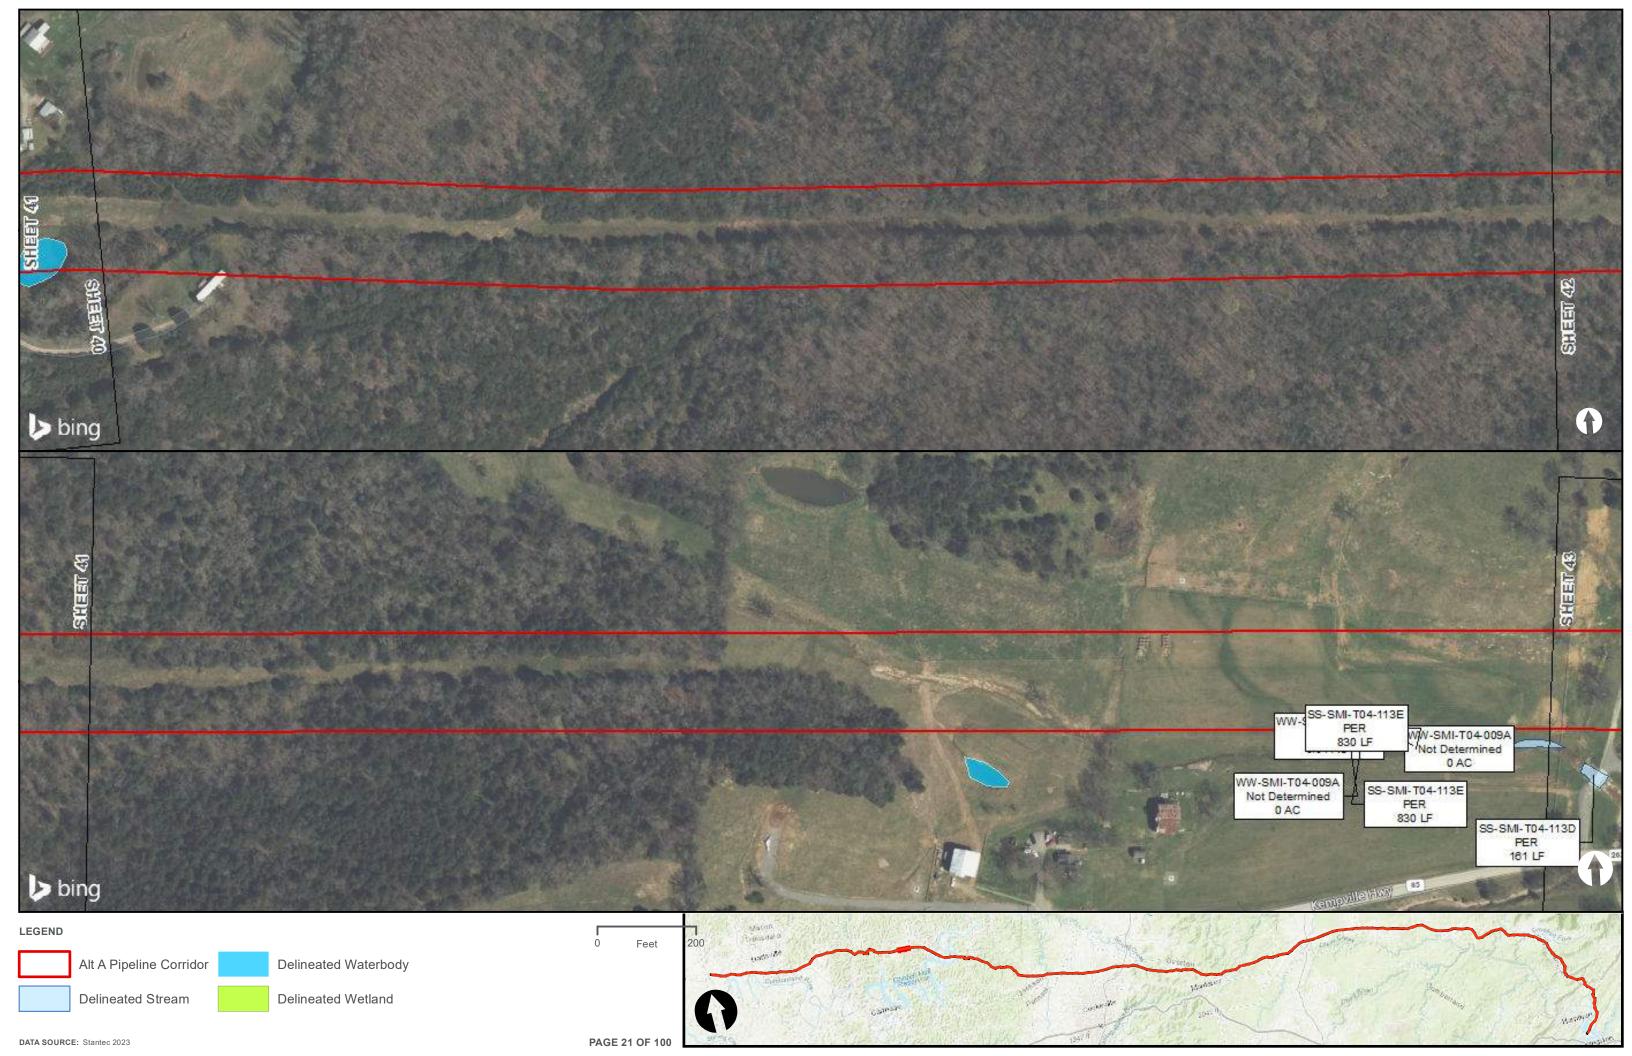

|                                         | Appendix H – Alternative A Pipeline Maps |
|-----------------------------------------|------------------------------------------|
|                                         |                                          |
|                                         |                                          |
|                                         |                                          |
|                                         |                                          |
|                                         |                                          |
|                                         |                                          |
|                                         |                                          |
|                                         |                                          |
|                                         |                                          |
|                                         |                                          |
|                                         |                                          |
| Appendix H.4 – Surface Waters identifie | ed within the ETNG Pipeline              |
|                                         |                                          |
|                                         |                                          |
|                                         |                                          |
|                                         |                                          |
|                                         |                                          |
|                                         |                                          |
|                                         |                                          |
|                                         |                                          |
|                                         |                                          |
|                                         |                                          |
|                                         |                                          |
|                                         |                                          |
|                                         |                                          |
|                                         |                                          |