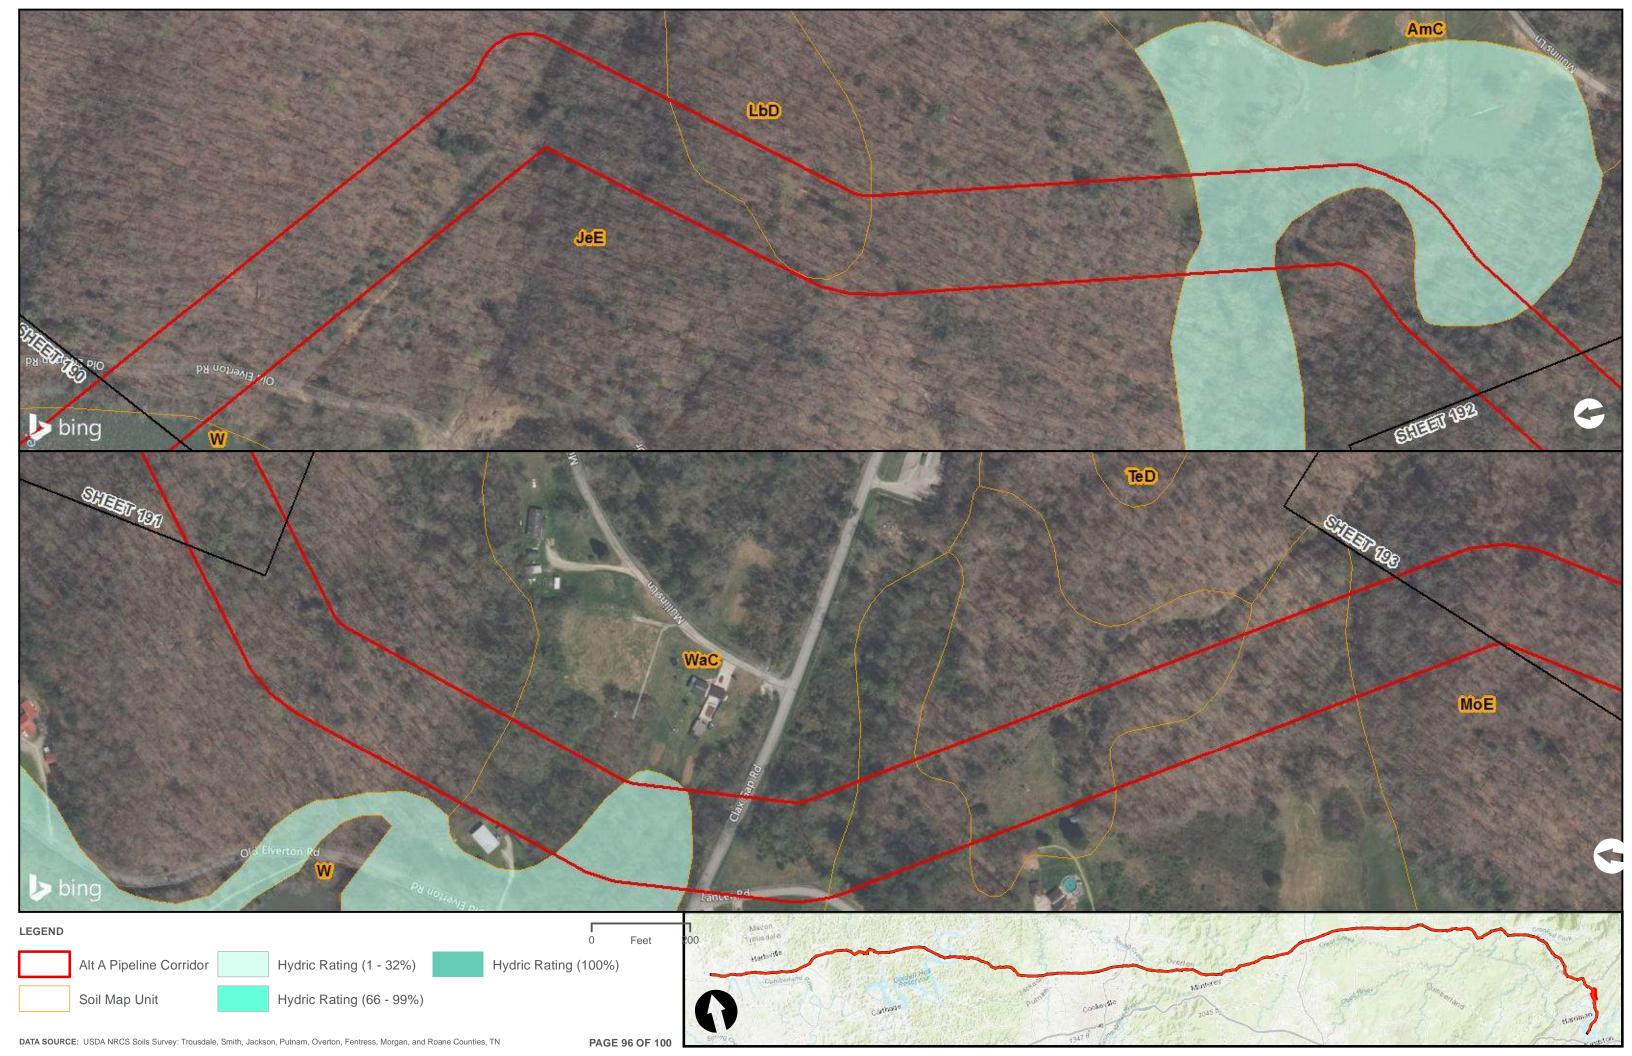

Appendix H.1 – Soils on the ETNG Pipeline

|                                 | Appendix H – Alternative A Pipeline Maps |
|---------------------------------|------------------------------------------|
|                                 |                                          |
|                                 |                                          |
|                                 |                                          |
|                                 |                                          |
|                                 |                                          |
|                                 |                                          |
|                                 |                                          |
|                                 |                                          |
|                                 |                                          |
|                                 |                                          |
|                                 |                                          |
|                                 |                                          |
|                                 |                                          |
| Appendix H.2 – Prime Farmland o | on the FTNG Pineline                     |
| Appoint A Time Tallinana C      | m and Emily in politic                   |
|                                 |                                          |
|                                 |                                          |
|                                 |                                          |
|                                 |                                          |
|                                 |                                          |
|                                 |                                          |
|                                 |                                          |
|                                 |                                          |
|                                 |                                          |
|                                 |                                          |
|                                 |                                          |
|                                 |                                          |
|                                 |                                          |