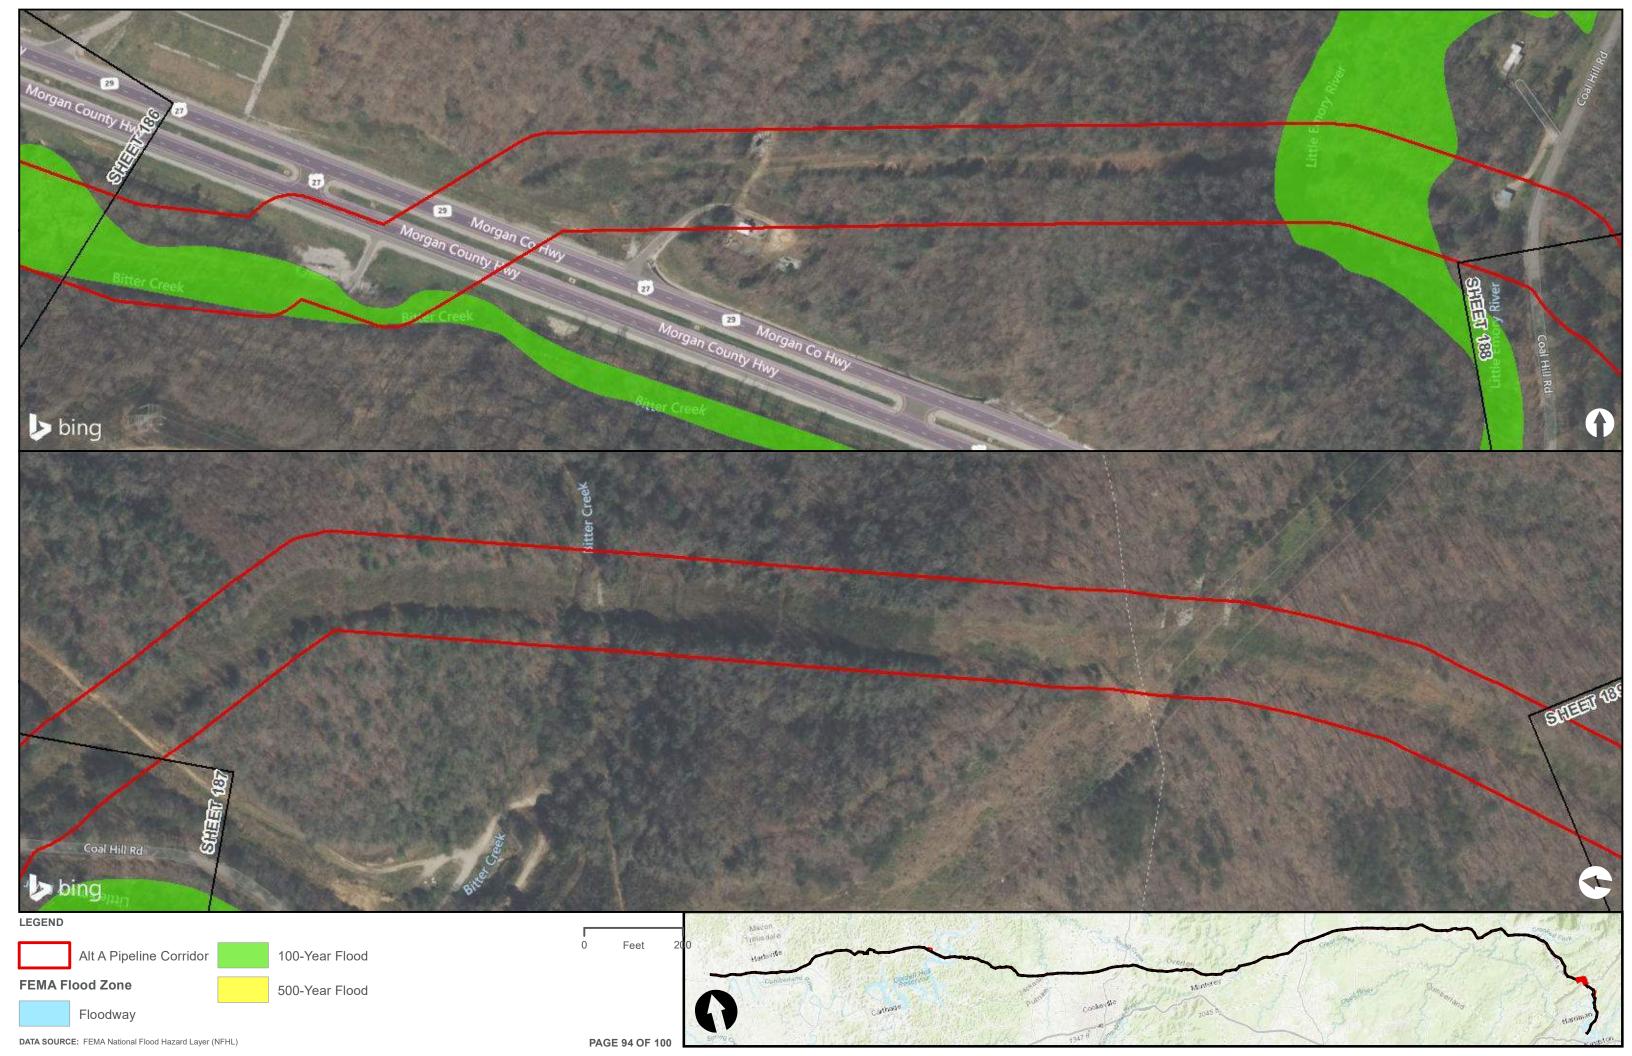

|                                        | Appendix H – Alternative A Pipeline Maps |
|----------------------------------------|------------------------------------------|
|                                        |                                          |
|                                        |                                          |
|                                        |                                          |
|                                        |                                          |
|                                        |                                          |
|                                        |                                          |
|                                        |                                          |
|                                        |                                          |
| Appendix H.3 – Flood Zones in the vici | nity of the ETNG Pipeline                |
|                                        |                                          |
|                                        |                                          |
|                                        |                                          |
|                                        |                                          |
|                                        |                                          |
|                                        |                                          |
|                                        |                                          |
|                                        |                                          |
|                                        |                                          |