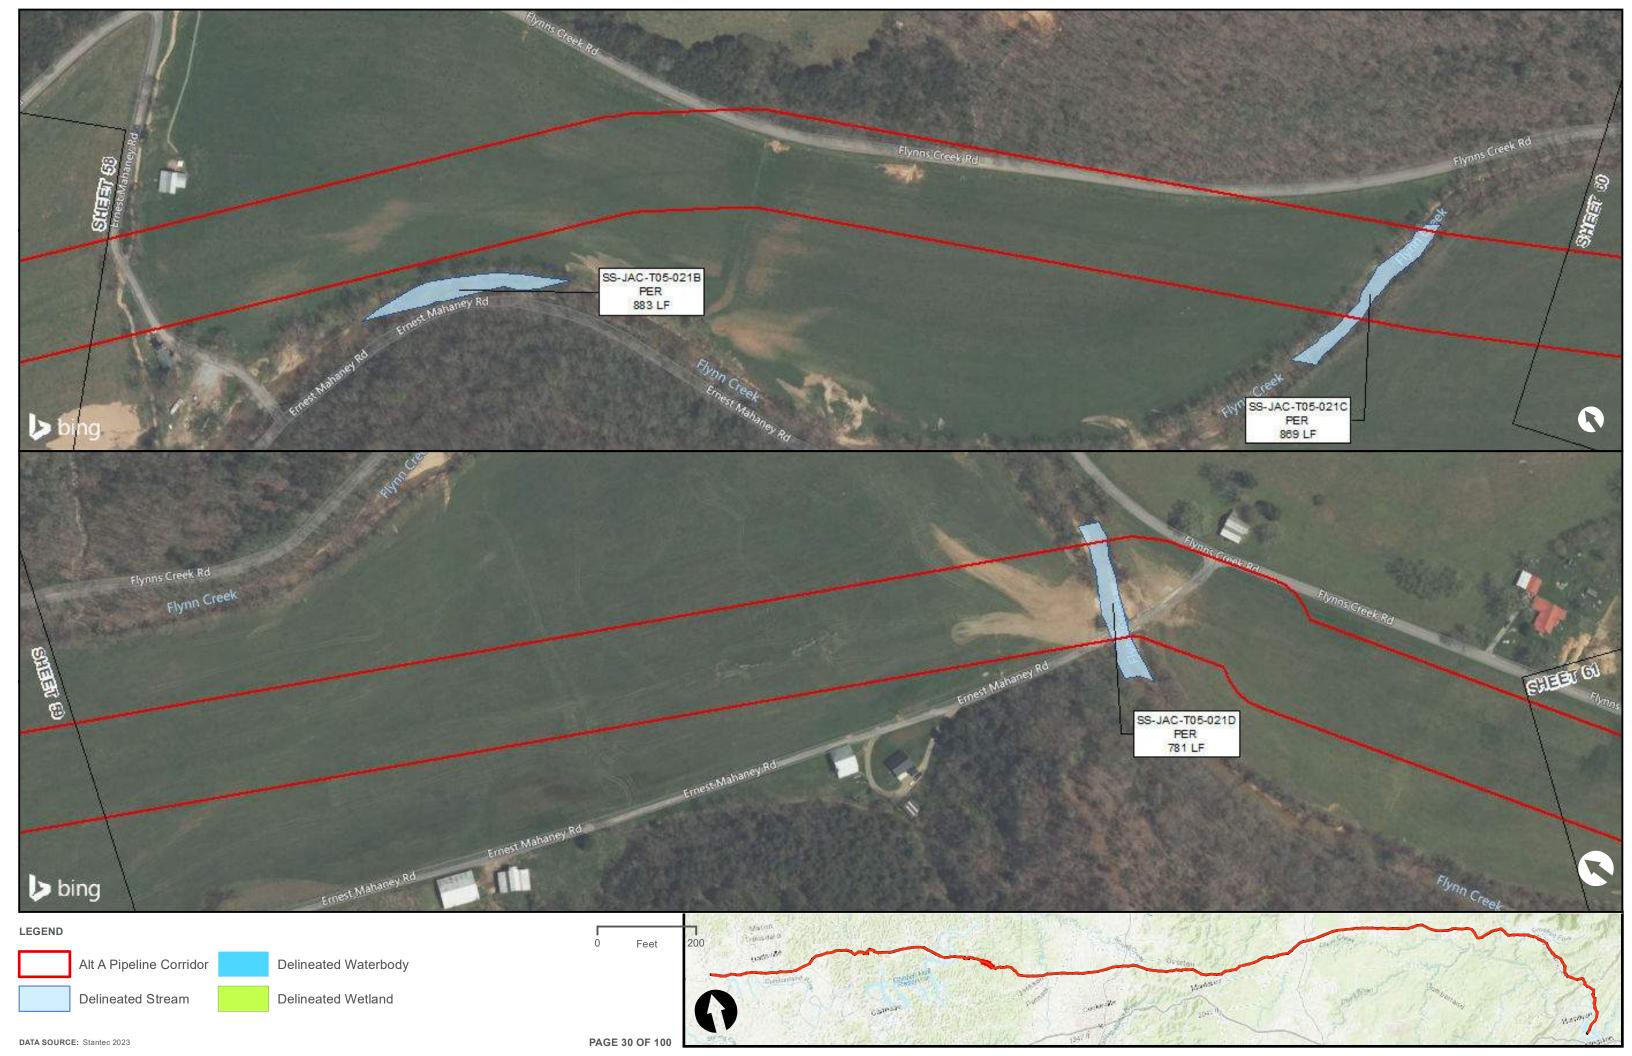

|                                         | Appendix H – Alternative A Pipeline Maps |
|-----------------------------------------|------------------------------------------|
|                                         |                                          |
|                                         |                                          |
|                                         |                                          |
|                                         |                                          |
|                                         |                                          |
|                                         |                                          |
|                                         |                                          |
|                                         |                                          |
|                                         |                                          |
|                                         |                                          |
|                                         |                                          |
| Appendix H.4 – Surface Waters identifie | ed within the ETNG Pipeline              |
|                                         |                                          |
|                                         |                                          |
|                                         |                                          |
|                                         |                                          |
|                                         |                                          |
|                                         |                                          |
|                                         |                                          |
|                                         |                                          |
|                                         |                                          |
|                                         |                                          |
|                                         |                                          |
|                                         |                                          |
|                                         |                                          |
|                                         |                                          |