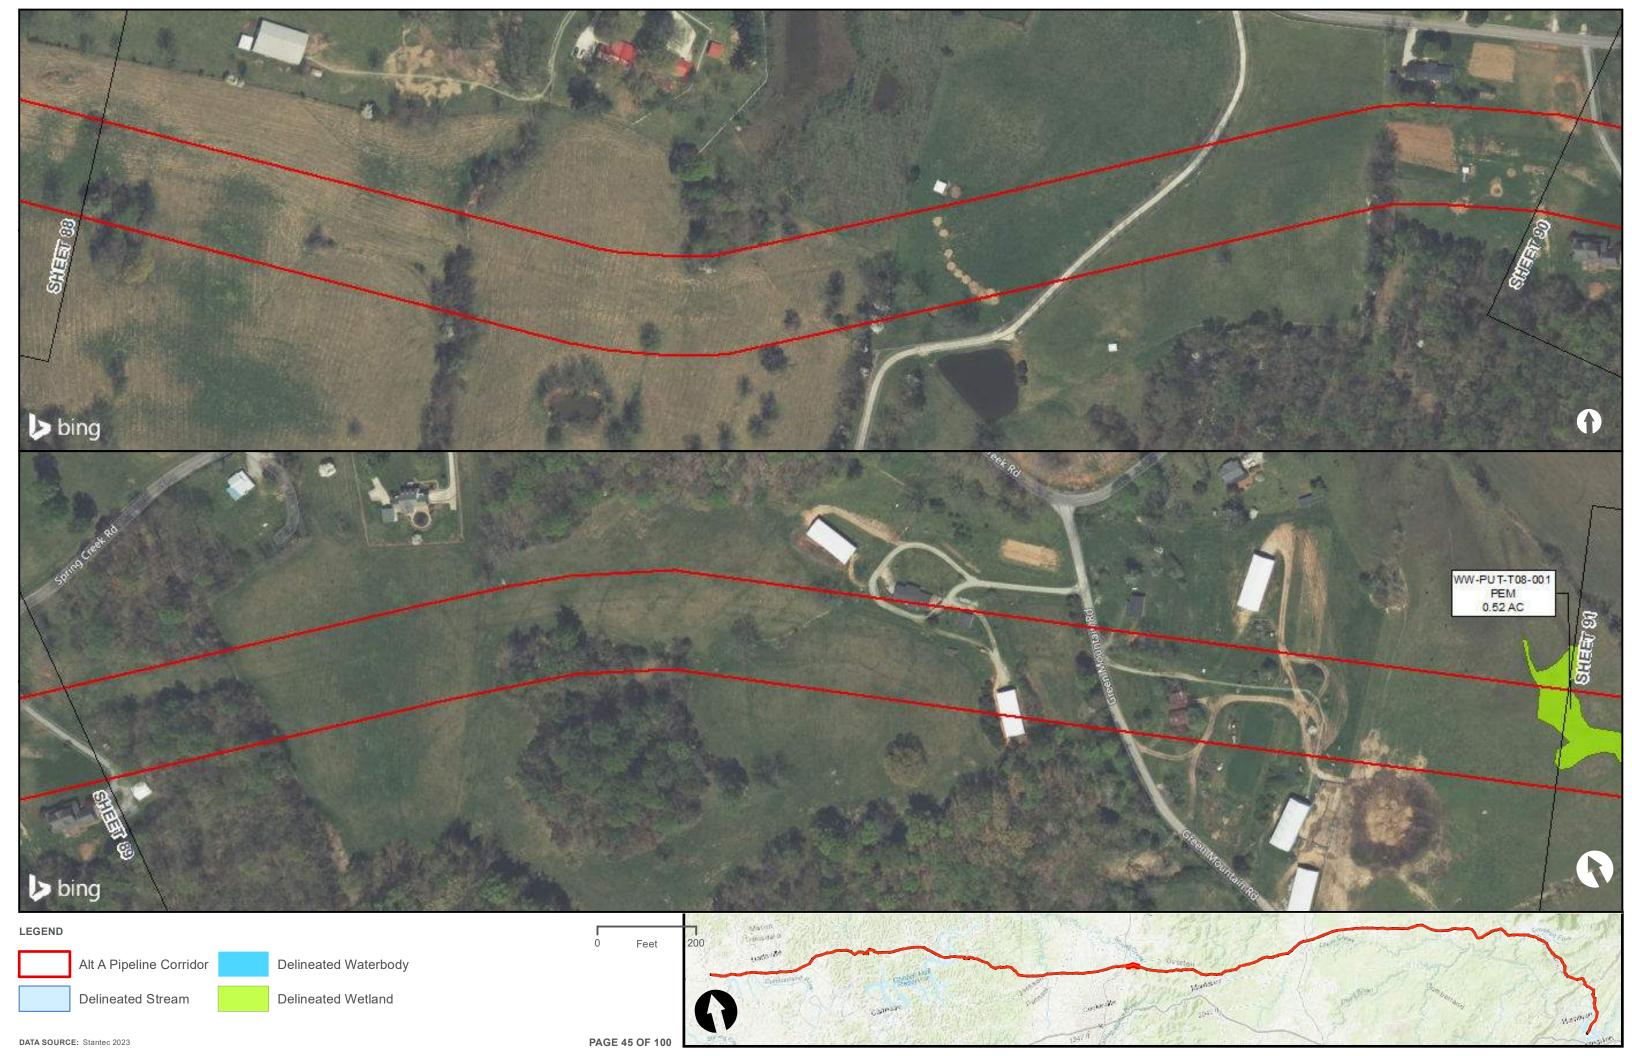

|                                         | Appendix H – Alternative A Pipeline Maps |
|-----------------------------------------|------------------------------------------|
|                                         |                                          |
|                                         |                                          |
|                                         |                                          |
|                                         |                                          |
|                                         |                                          |
|                                         |                                          |
|                                         |                                          |
|                                         |                                          |
|                                         |                                          |
|                                         |                                          |
|                                         |                                          |
| Appendix H.4 – Surface Waters identifie | ed within the ETNG Pipeline              |
|                                         |                                          |
|                                         |                                          |
|                                         |                                          |
|                                         |                                          |
|                                         |                                          |
|                                         |                                          |
|                                         |                                          |
|                                         |                                          |
|                                         |                                          |
|                                         |                                          |
|                                         |                                          |
|                                         |                                          |
|                                         |                                          |
|                                         |                                          |