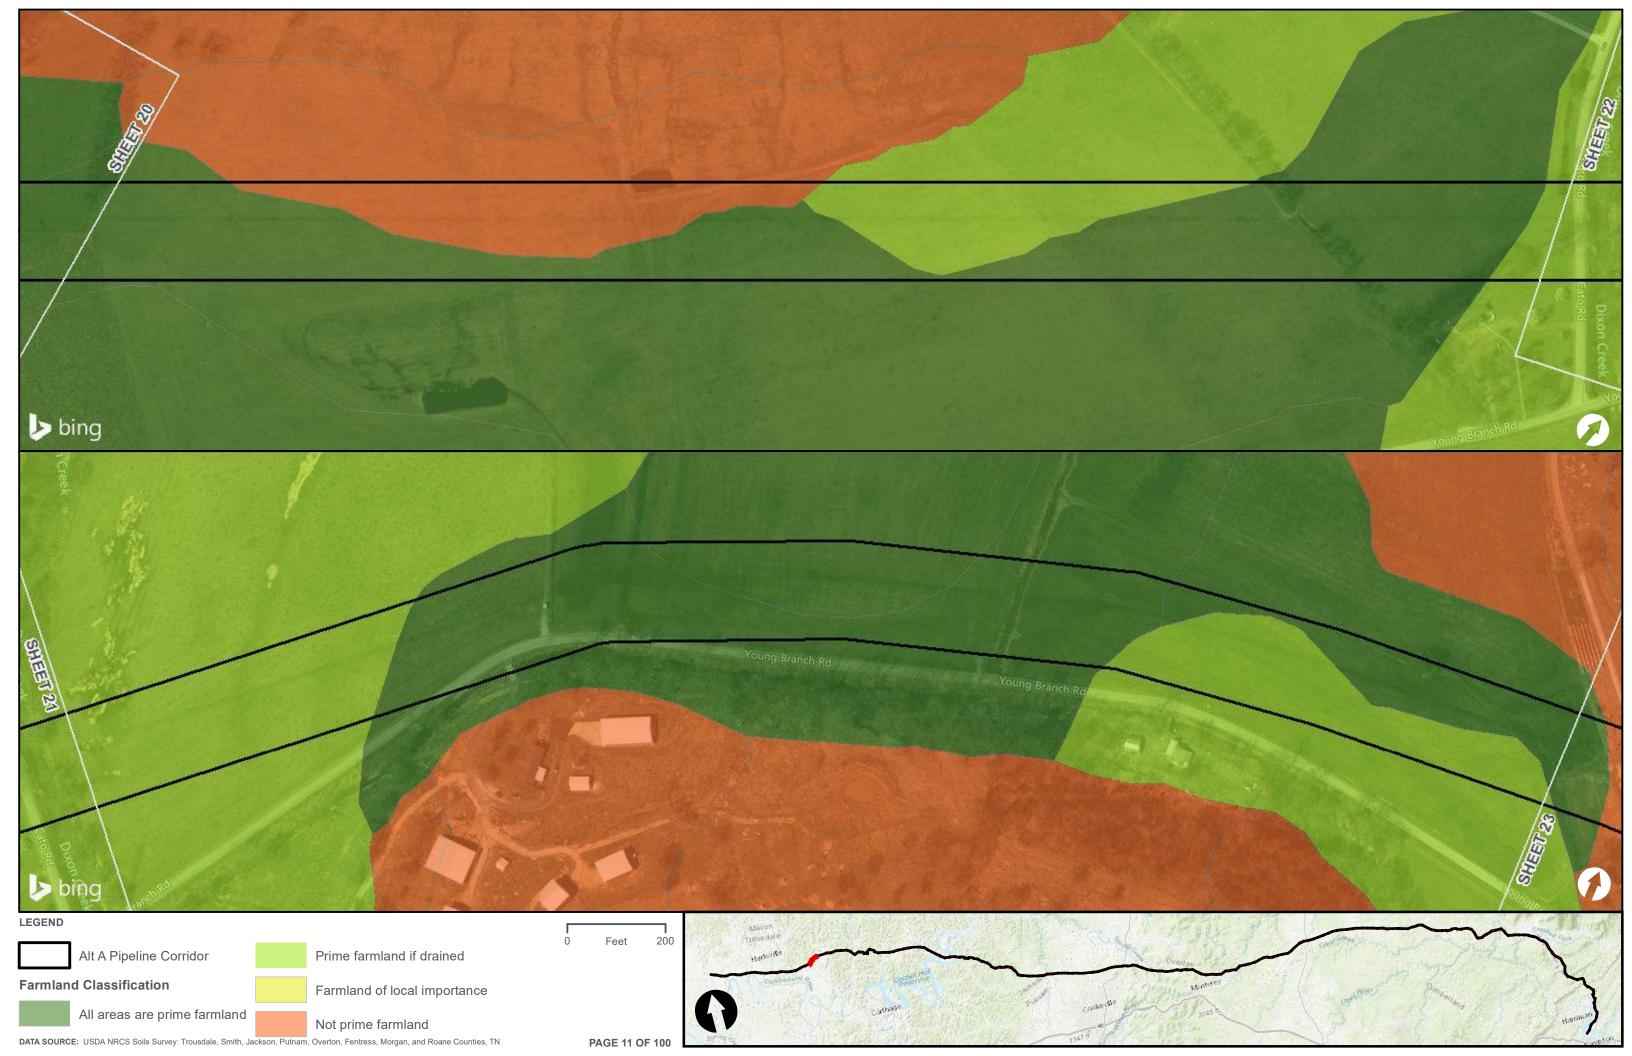

Appendix H.1 – Soils on the ETNG Pipeline

|                                 | Appendix H – Alternative A Pipeline Maps |
|---------------------------------|------------------------------------------|
|                                 |                                          |
|                                 |                                          |
|                                 |                                          |
|                                 |                                          |
|                                 |                                          |
|                                 |                                          |
|                                 |                                          |
|                                 |                                          |
|                                 |                                          |
|                                 |                                          |
|                                 |                                          |
|                                 |                                          |
|                                 |                                          |
| Appendix H.2 – Prime Farmland o | on the FTNG Pineline                     |
| Appoint A Time Tallinana C      | m and Emily in politic                   |
|                                 |                                          |
|                                 |                                          |
|                                 |                                          |
|                                 |                                          |
|                                 |                                          |
|                                 |                                          |
|                                 |                                          |
|                                 |                                          |
|                                 |                                          |
|                                 |                                          |
|                                 |                                          |
|                                 |                                          |
|                                 |                                          |