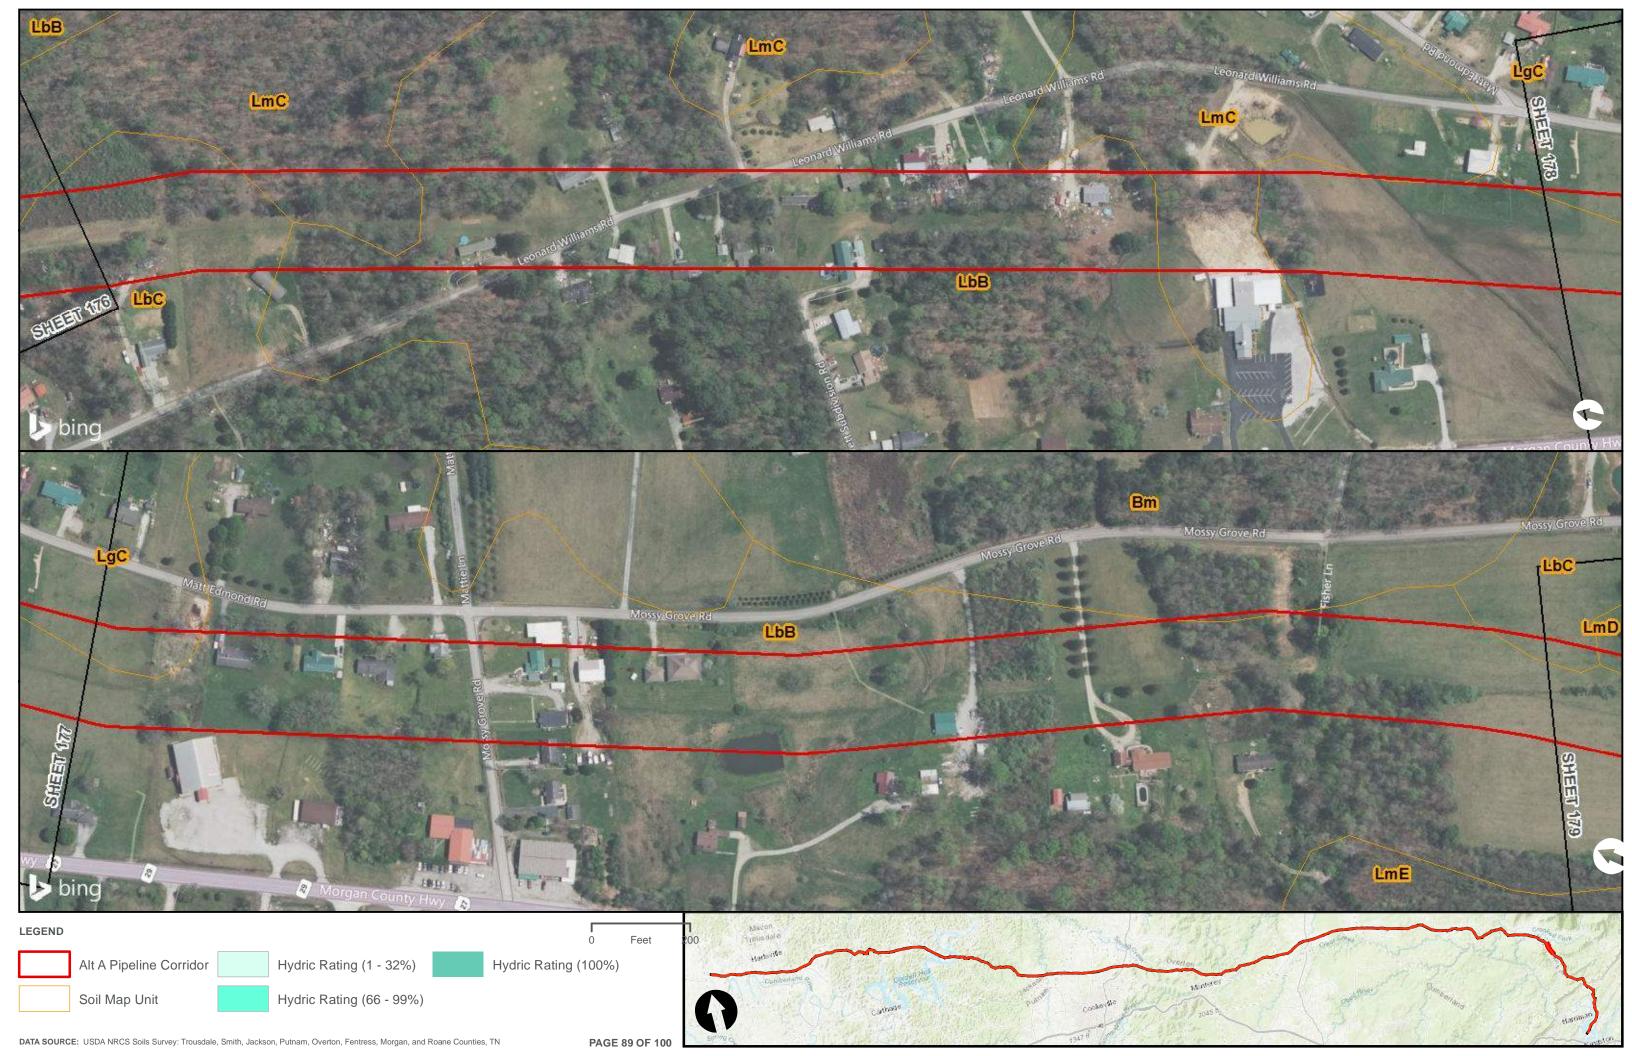

Appendix H.1 – Soils on the ETNG Pipeline

|                                 | Appendix H – Alternative A Pipeline Maps |
|---------------------------------|------------------------------------------|
|                                 |                                          |
|                                 |                                          |
|                                 |                                          |
|                                 |                                          |
|                                 |                                          |
|                                 |                                          |
|                                 |                                          |
|                                 |                                          |
|                                 |                                          |
|                                 |                                          |
|                                 |                                          |
|                                 |                                          |
|                                 |                                          |
| Appendix H.2 – Prime Farmland o | on the FTNG Pineline                     |
| Appoint A Time Tallinana C      | m and Emily in politic                   |
|                                 |                                          |
|                                 |                                          |
|                                 |                                          |
|                                 |                                          |
|                                 |                                          |
|                                 |                                          |
|                                 |                                          |
|                                 |                                          |
|                                 |                                          |
|                                 |                                          |
|                                 |                                          |
|                                 |                                          |
|                                 |                                          |