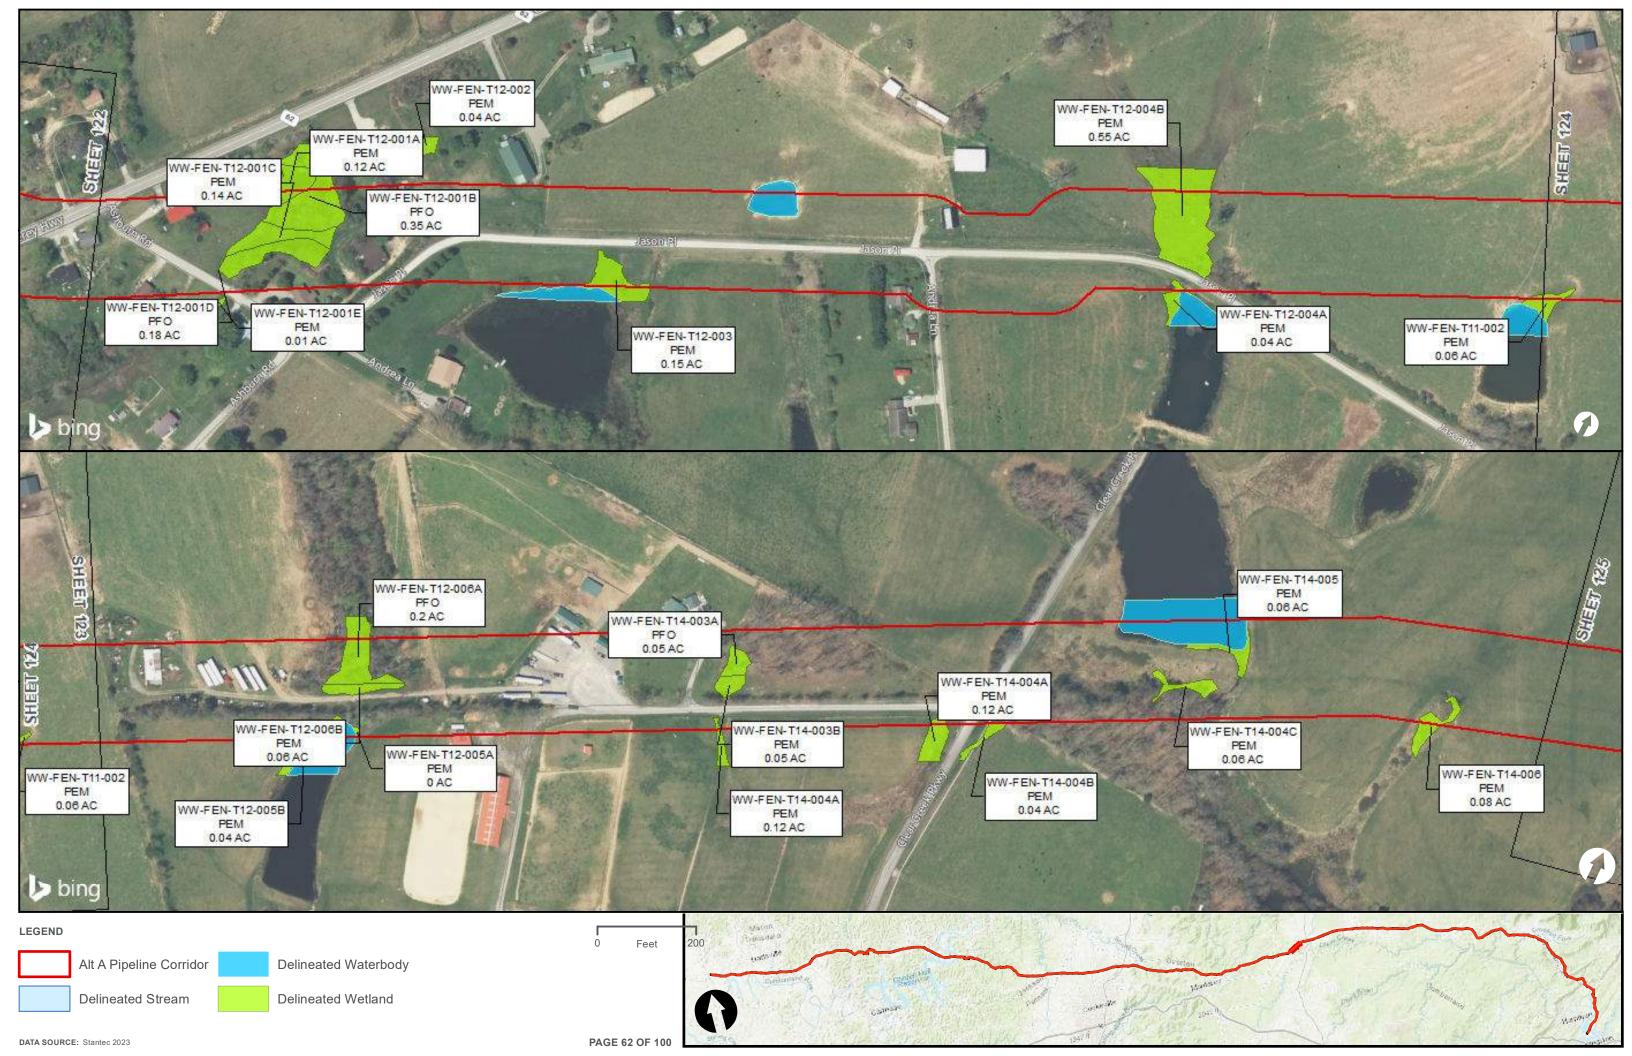

|                                         | Appendix H – Alternative A Pipeline Maps |
|-----------------------------------------|------------------------------------------|
|                                         |                                          |
|                                         |                                          |
|                                         |                                          |
|                                         |                                          |
|                                         |                                          |
|                                         |                                          |
|                                         |                                          |
|                                         |                                          |
|                                         |                                          |
|                                         |                                          |
|                                         |                                          |
| Appendix H.4 – Surface Waters identifie | ed within the ETNG Pipeline              |
|                                         |                                          |
|                                         |                                          |
|                                         |                                          |
|                                         |                                          |
|                                         |                                          |
|                                         |                                          |
|                                         |                                          |
|                                         |                                          |
|                                         |                                          |
|                                         |                                          |
|                                         |                                          |
|                                         |                                          |
|                                         |                                          |
|                                         |                                          |