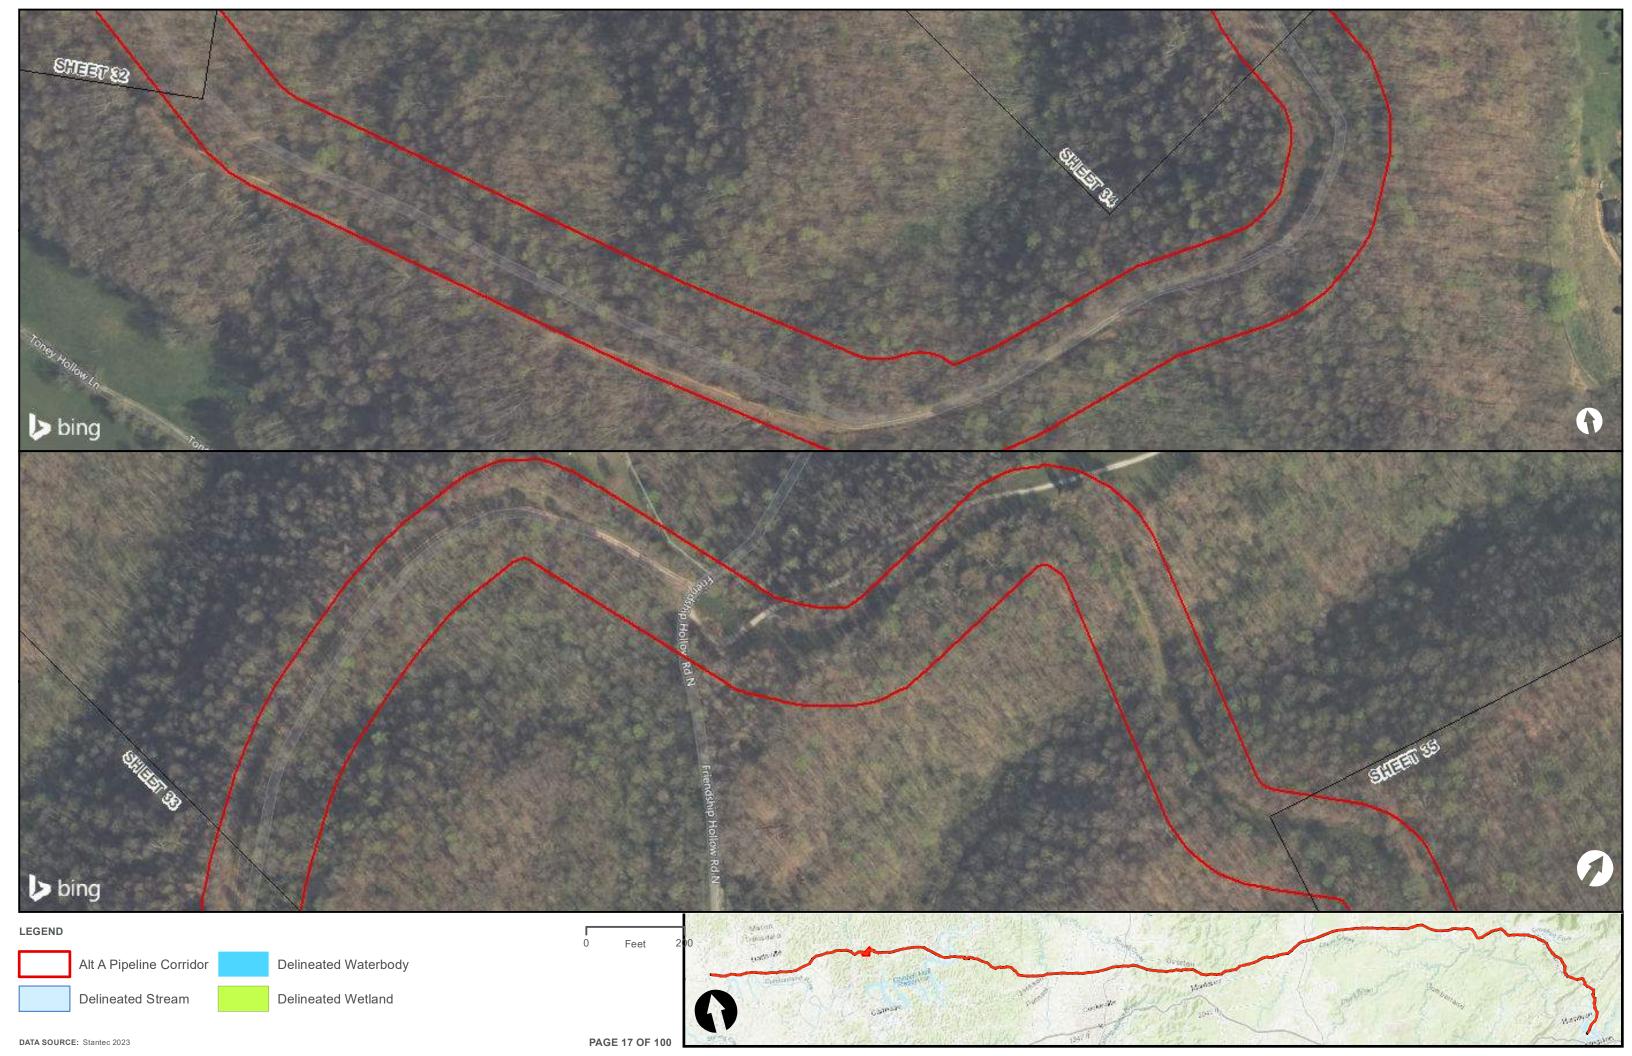

|                                         | Appendix H – Alternative A Pipeline Maps |
|-----------------------------------------|------------------------------------------|
|                                         |                                          |
|                                         |                                          |
|                                         |                                          |
|                                         |                                          |
|                                         |                                          |
|                                         |                                          |
|                                         |                                          |
|                                         |                                          |
|                                         |                                          |
|                                         |                                          |
|                                         |                                          |
| Appendix H.4 – Surface Waters identifie | ed within the ETNG Pipeline              |
|                                         |                                          |
|                                         |                                          |
|                                         |                                          |
|                                         |                                          |
|                                         |                                          |
|                                         |                                          |
|                                         |                                          |
|                                         |                                          |
|                                         |                                          |
|                                         |                                          |
|                                         |                                          |
|                                         |                                          |
|                                         |                                          |
|                                         |                                          |