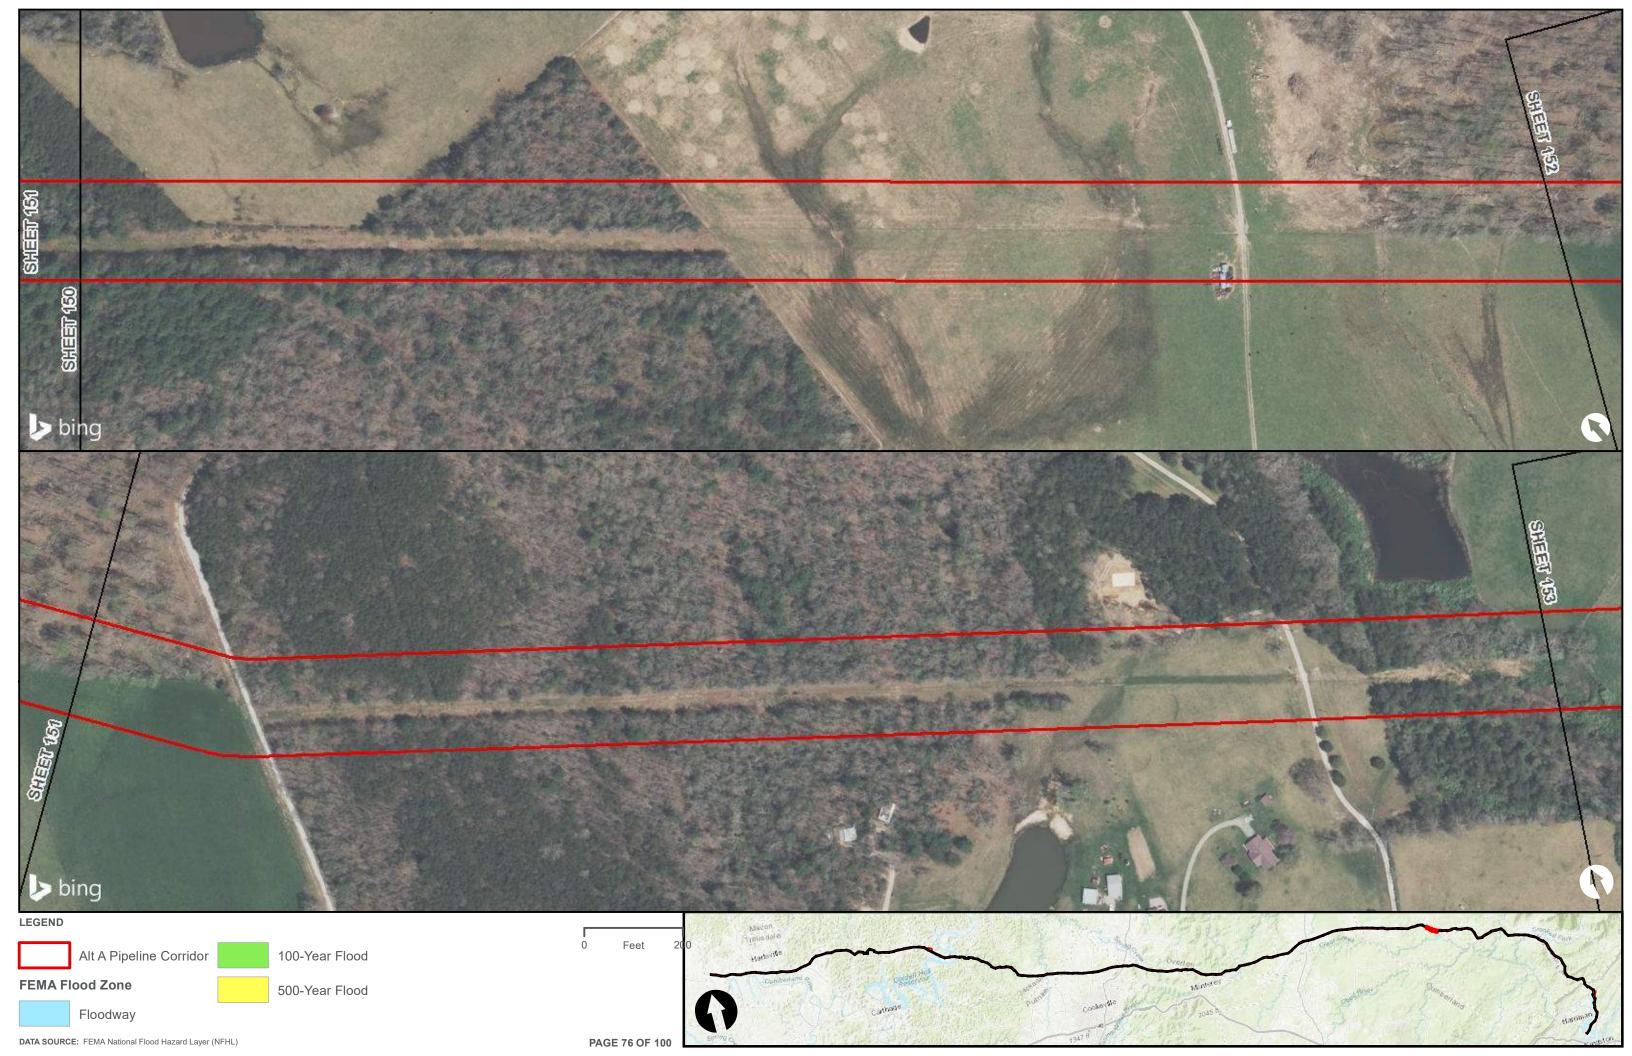

|                                        | Appendix H – Alternative A Pipeline Maps |
|----------------------------------------|------------------------------------------|
|                                        |                                          |
|                                        |                                          |
|                                        |                                          |
|                                        |                                          |
|                                        |                                          |
|                                        |                                          |
|                                        |                                          |
|                                        |                                          |
| Appendix H.3 – Flood Zones in the vici | nity of the ETNG Pipeline                |
|                                        |                                          |
|                                        |                                          |
|                                        |                                          |
|                                        |                                          |
|                                        |                                          |
|                                        |                                          |
|                                        |                                          |
|                                        |                                          |
|                                        |                                          |