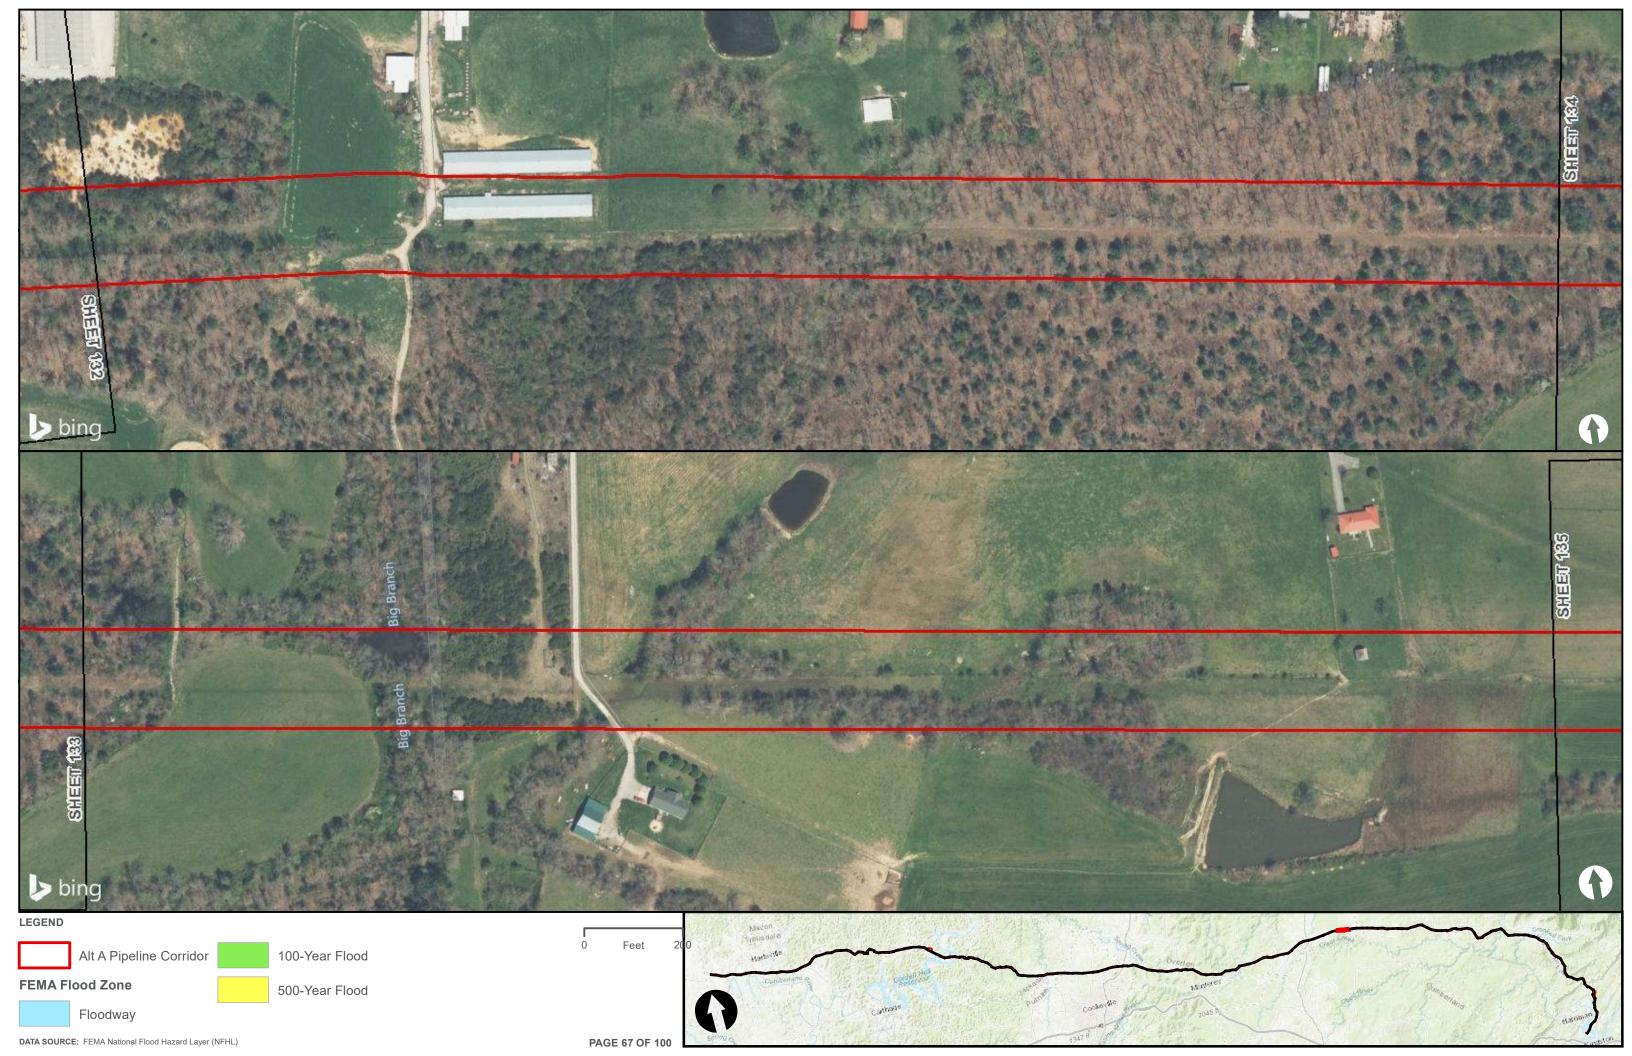

|                                        | Appendix H – Alternative A Pipeline Maps |
|----------------------------------------|------------------------------------------|
|                                        |                                          |
|                                        |                                          |
|                                        |                                          |
|                                        |                                          |
|                                        |                                          |
|                                        |                                          |
|                                        |                                          |
|                                        |                                          |
| Appendix H.3 – Flood Zones in the vici | nity of the ETNG Pipeline                |
|                                        |                                          |
|                                        |                                          |
|                                        |                                          |
|                                        |                                          |
|                                        |                                          |
|                                        |                                          |
|                                        |                                          |
|                                        |                                          |
|                                        |                                          |