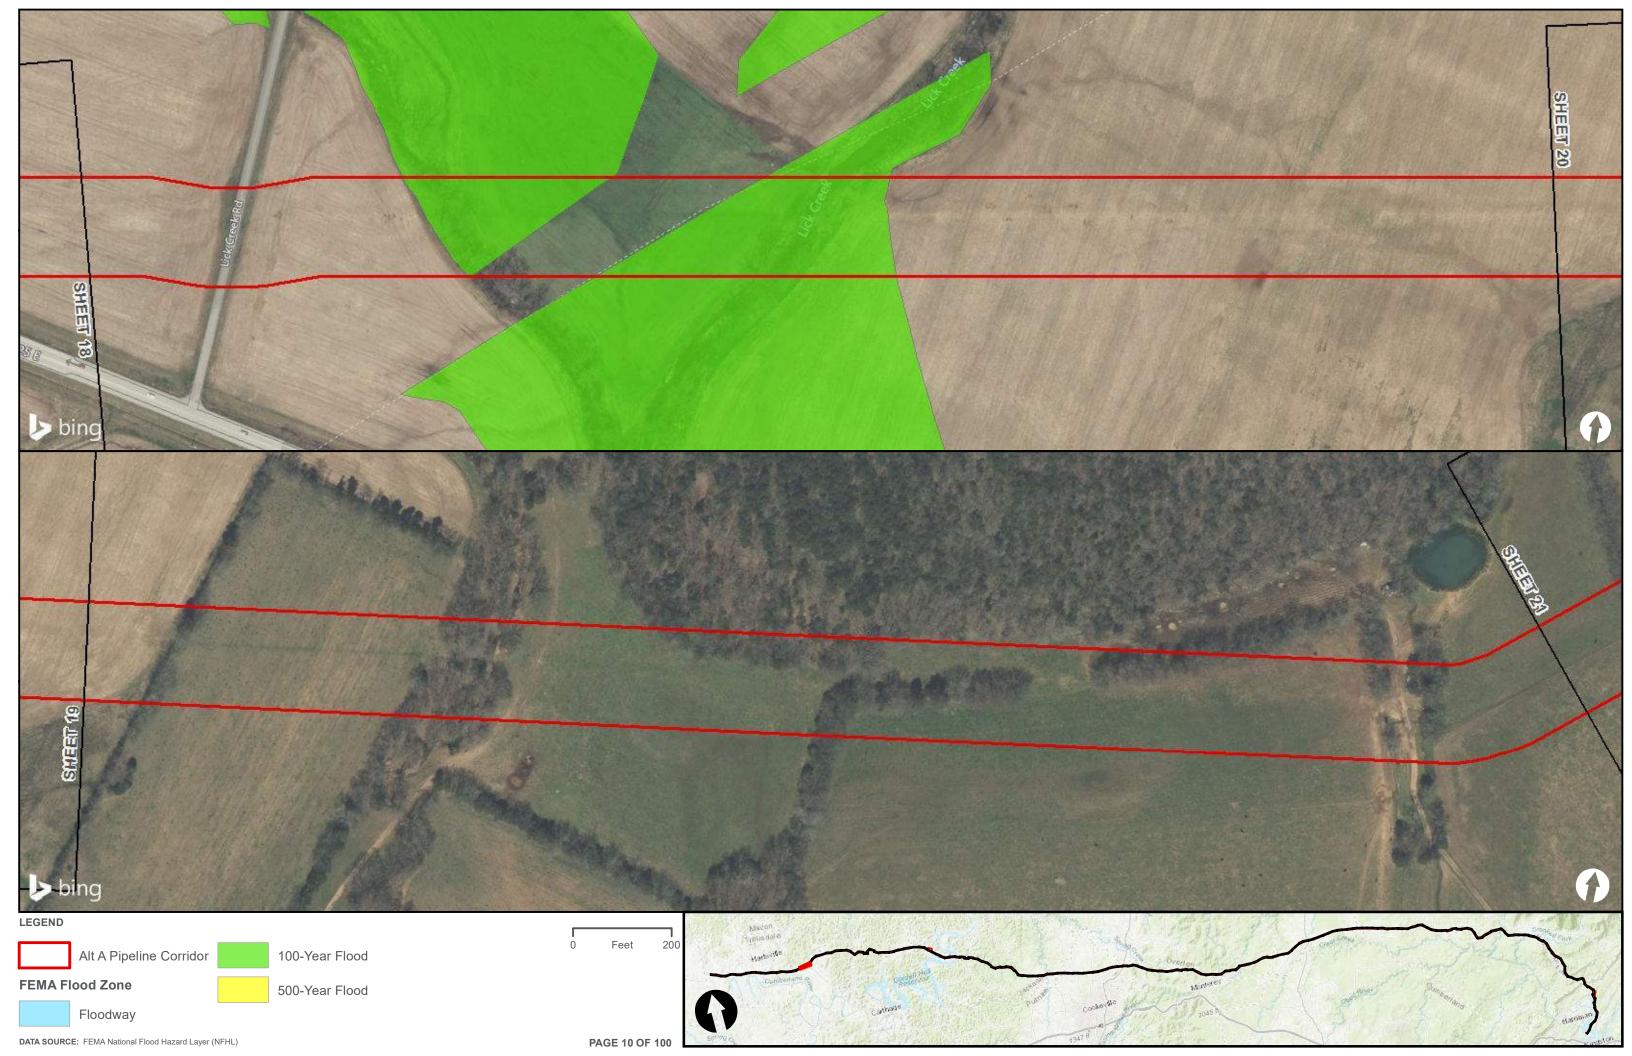

|                                        | Appendix H – Alternative A Pipeline Maps |
|----------------------------------------|------------------------------------------|
|                                        |                                          |
|                                        |                                          |
|                                        |                                          |
|                                        |                                          |
|                                        |                                          |
|                                        |                                          |
|                                        |                                          |
|                                        |                                          |
| Appendix H.3 – Flood Zones in the vici | nity of the ETNG Pipeline                |
|                                        |                                          |
|                                        |                                          |
|                                        |                                          |
|                                        |                                          |
|                                        |                                          |
|                                        |                                          |
|                                        |                                          |
|                                        |                                          |
|                                        |                                          |