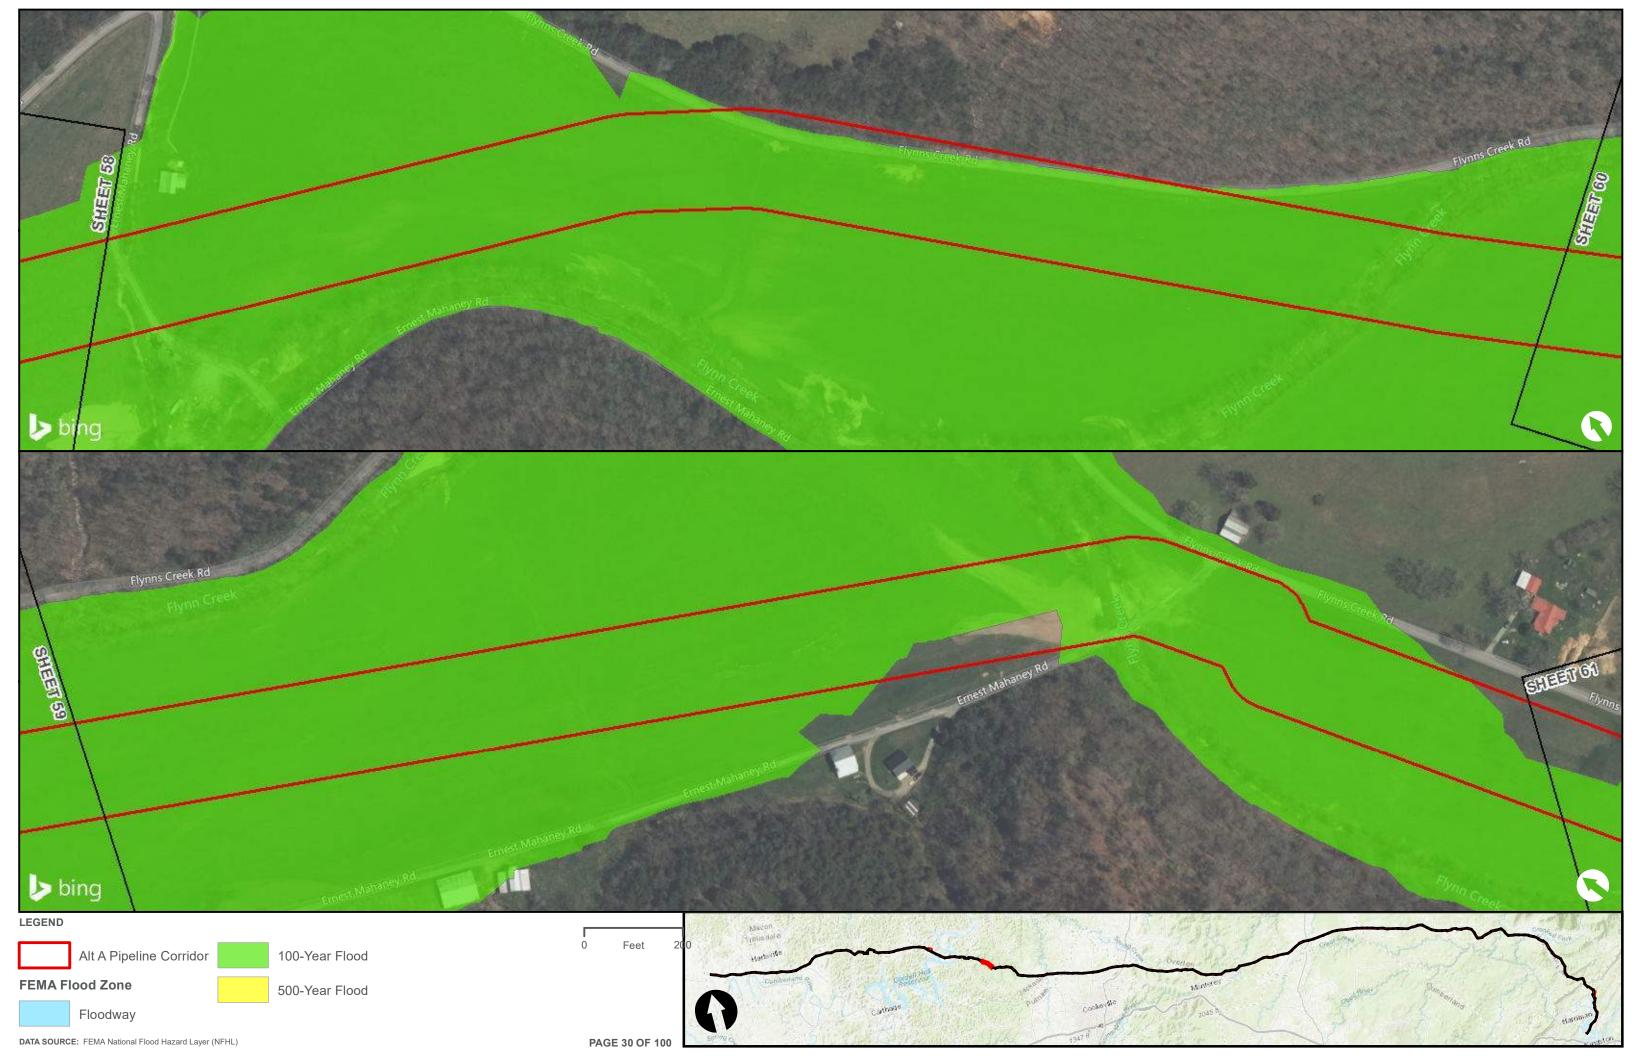

|                                        | Appendix H – Alternative A Pipeline Maps |
|----------------------------------------|------------------------------------------|
|                                        |                                          |
|                                        |                                          |
|                                        |                                          |
|                                        |                                          |
|                                        |                                          |
|                                        |                                          |
|                                        |                                          |
|                                        |                                          |
| Appendix H.3 – Flood Zones in the vici | nity of the ETNG Pipeline                |
|                                        |                                          |
|                                        |                                          |
|                                        |                                          |
|                                        |                                          |
|                                        |                                          |
|                                        |                                          |
|                                        |                                          |
|                                        |                                          |
|                                        |                                          |