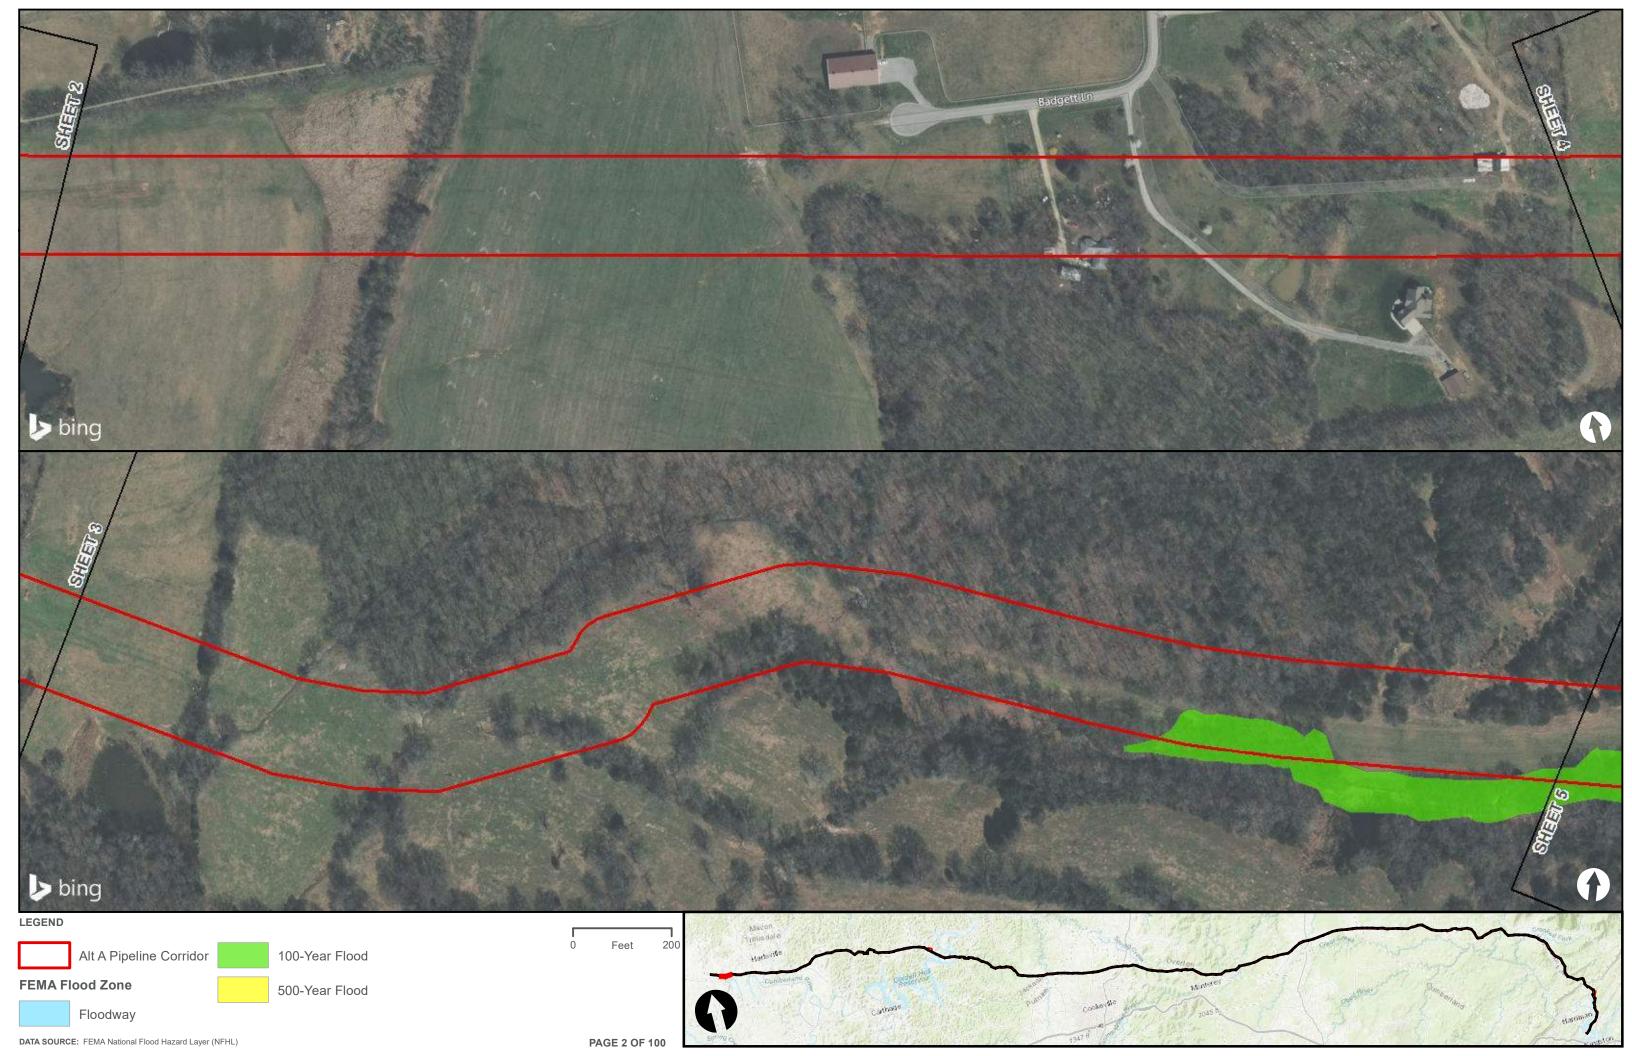

|                                        | Appendix H – Alternative A Pipeline Maps |
|----------------------------------------|------------------------------------------|
|                                        |                                          |
|                                        |                                          |
|                                        |                                          |
|                                        |                                          |
|                                        |                                          |
|                                        |                                          |
|                                        |                                          |
|                                        |                                          |
| Appendix H.3 – Flood Zones in the vici | nity of the ETNG Pipeline                |
|                                        |                                          |
|                                        |                                          |
|                                        |                                          |
|                                        |                                          |
|                                        |                                          |
|                                        |                                          |
|                                        |                                          |
|                                        |                                          |
|                                        |                                          |