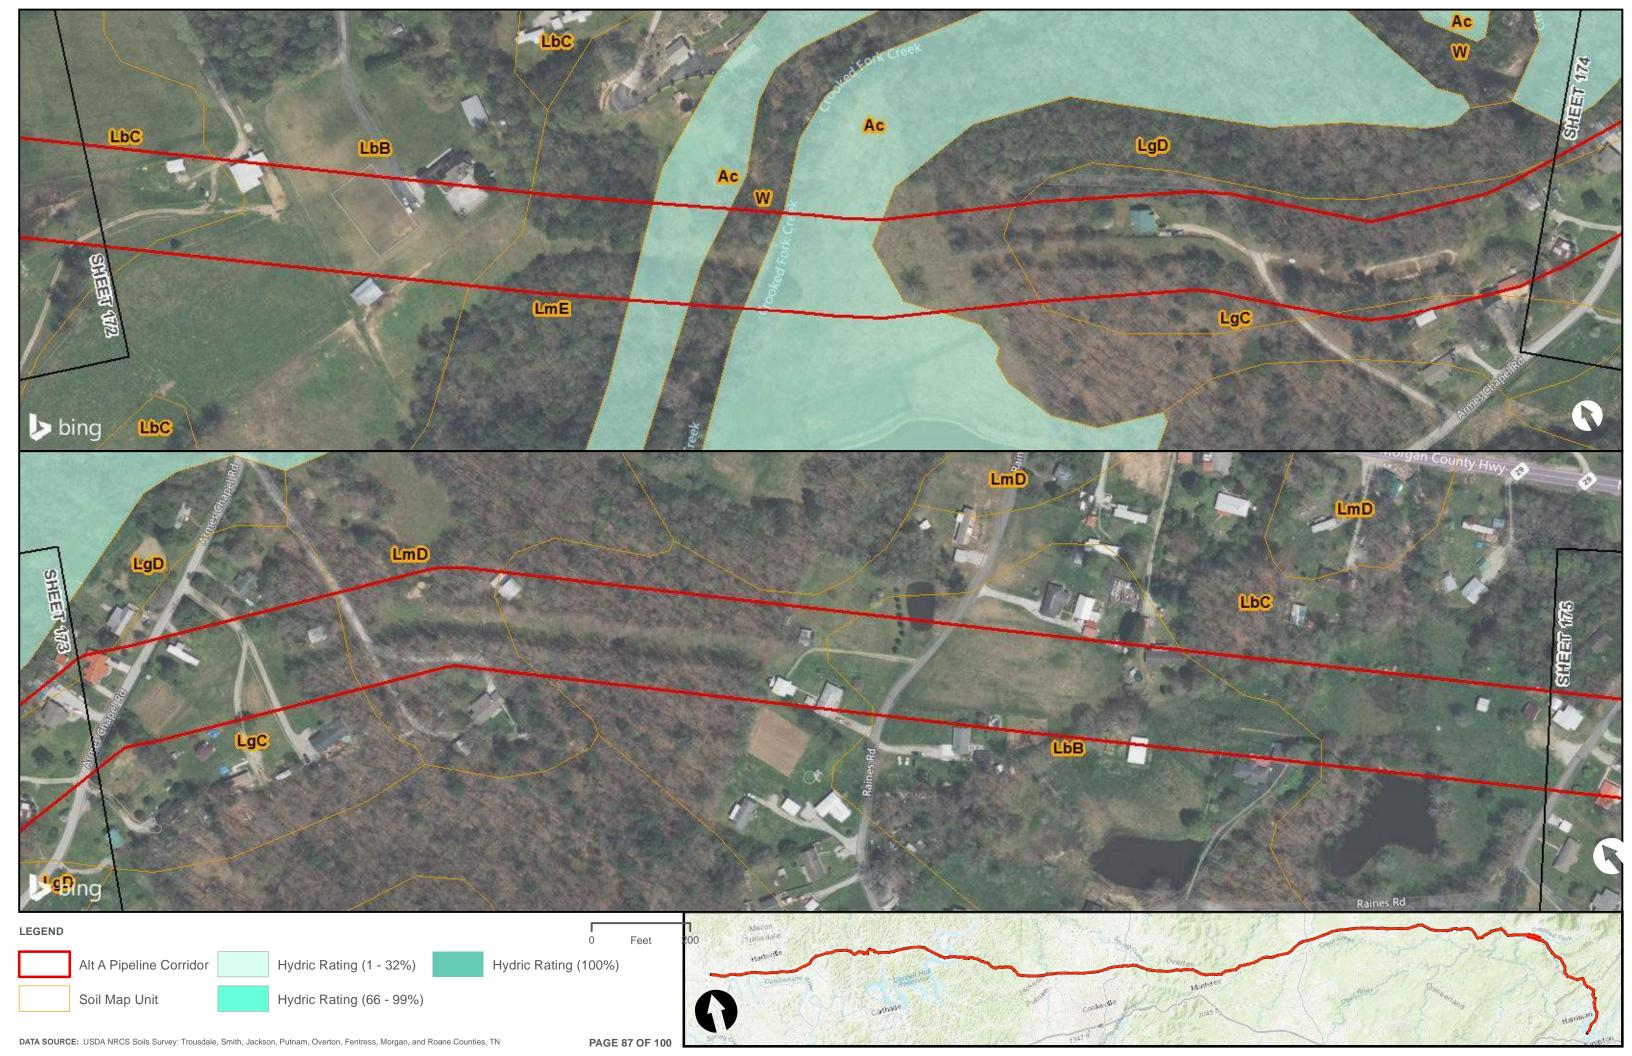

Appendix H.1 – Soils on the ETNG Pipeline

|                                 | Appendix H – Alternative A Pipeline Maps |
|---------------------------------|------------------------------------------|
|                                 |                                          |
|                                 |                                          |
|                                 |                                          |
|                                 |                                          |
|                                 |                                          |
|                                 |                                          |
|                                 |                                          |
|                                 |                                          |
|                                 |                                          |
|                                 |                                          |
|                                 |                                          |
|                                 |                                          |
|                                 |                                          |
| Appendix H.2 – Prime Farmland o | on the FTNG Pineline                     |
| Appoint A Time Tallinana C      | m and Emily in politic                   |
|                                 |                                          |
|                                 |                                          |
|                                 |                                          |
|                                 |                                          |
|                                 |                                          |
|                                 |                                          |
|                                 |                                          |
|                                 |                                          |
|                                 |                                          |
|                                 |                                          |
|                                 |                                          |
|                                 |                                          |
|                                 |                                          |