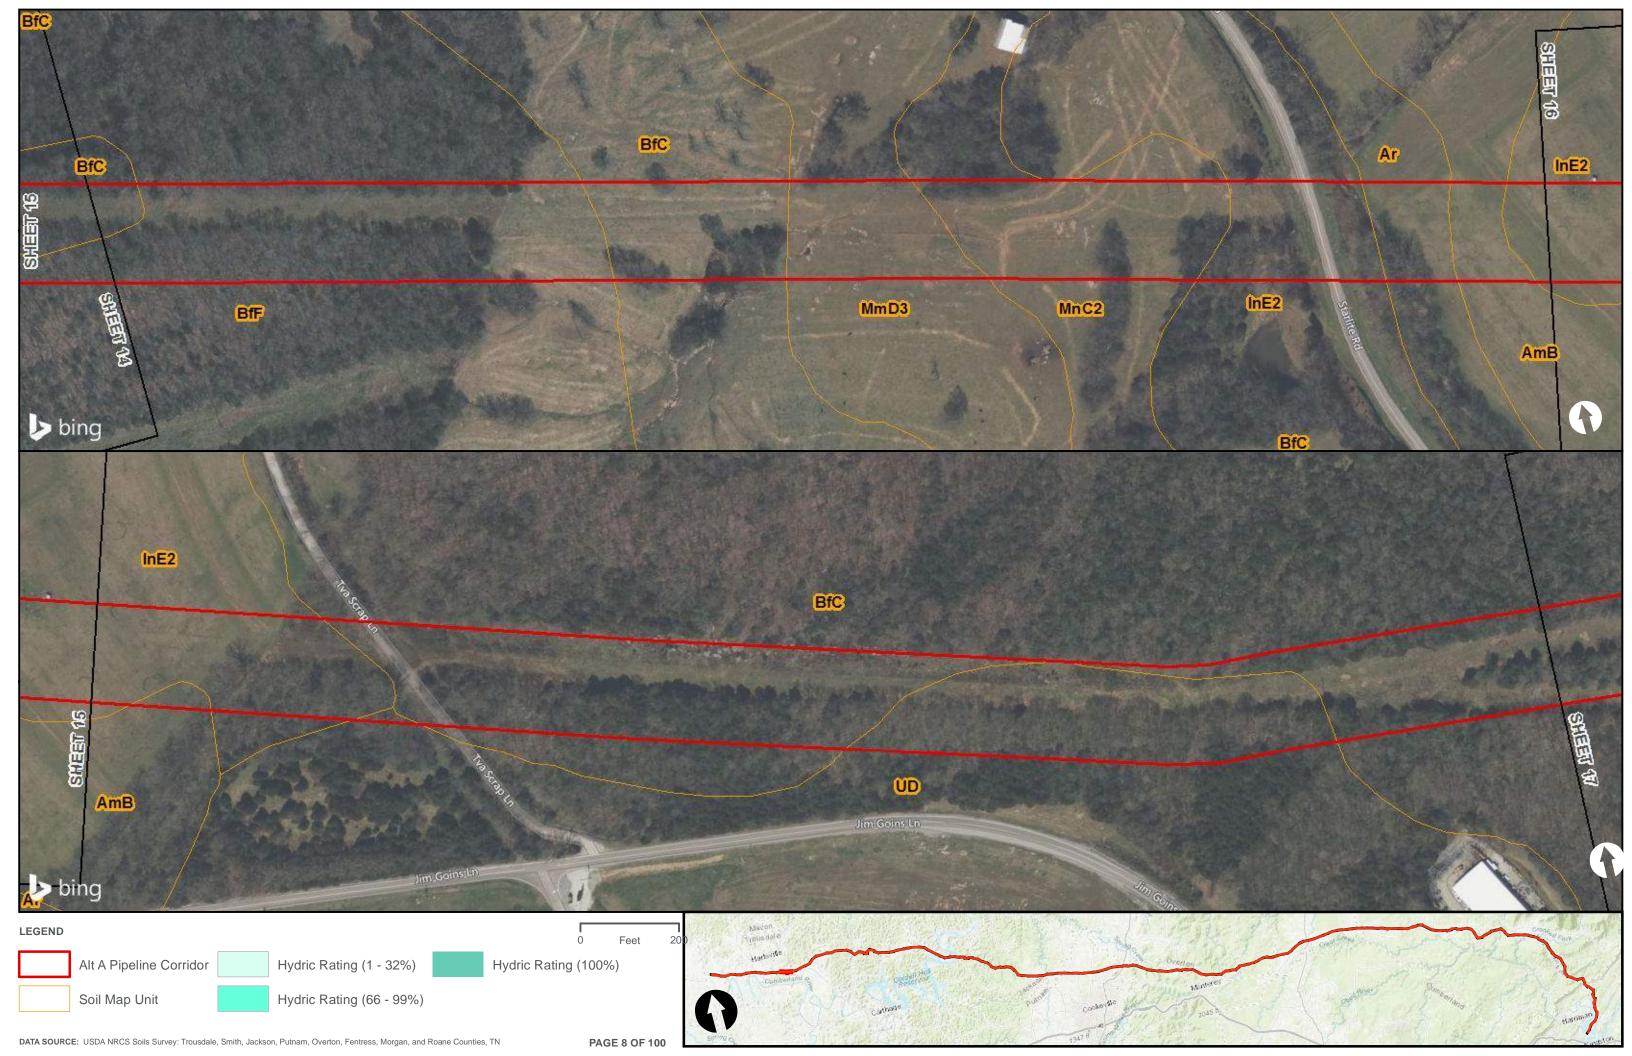

Appendix H.1 – Soils on the ETNG Pipeline

|                                 | Appendix H – Alternative A Pipeline Maps |
|---------------------------------|------------------------------------------|
|                                 |                                          |
|                                 |                                          |
|                                 |                                          |
|                                 |                                          |
|                                 |                                          |
|                                 |                                          |
|                                 |                                          |
|                                 |                                          |
|                                 |                                          |
|                                 |                                          |
|                                 |                                          |
|                                 |                                          |
|                                 |                                          |
| Appendix H.2 – Prime Farmland o | on the FTNG Pineline                     |
| Appoint A Time Tallinana C      | m and Emily in politic                   |
|                                 |                                          |
|                                 |                                          |
|                                 |                                          |
|                                 |                                          |
|                                 |                                          |
|                                 |                                          |
|                                 |                                          |
|                                 |                                          |
|                                 |                                          |
|                                 |                                          |
|                                 |                                          |
|                                 |                                          |
|                                 |                                          |