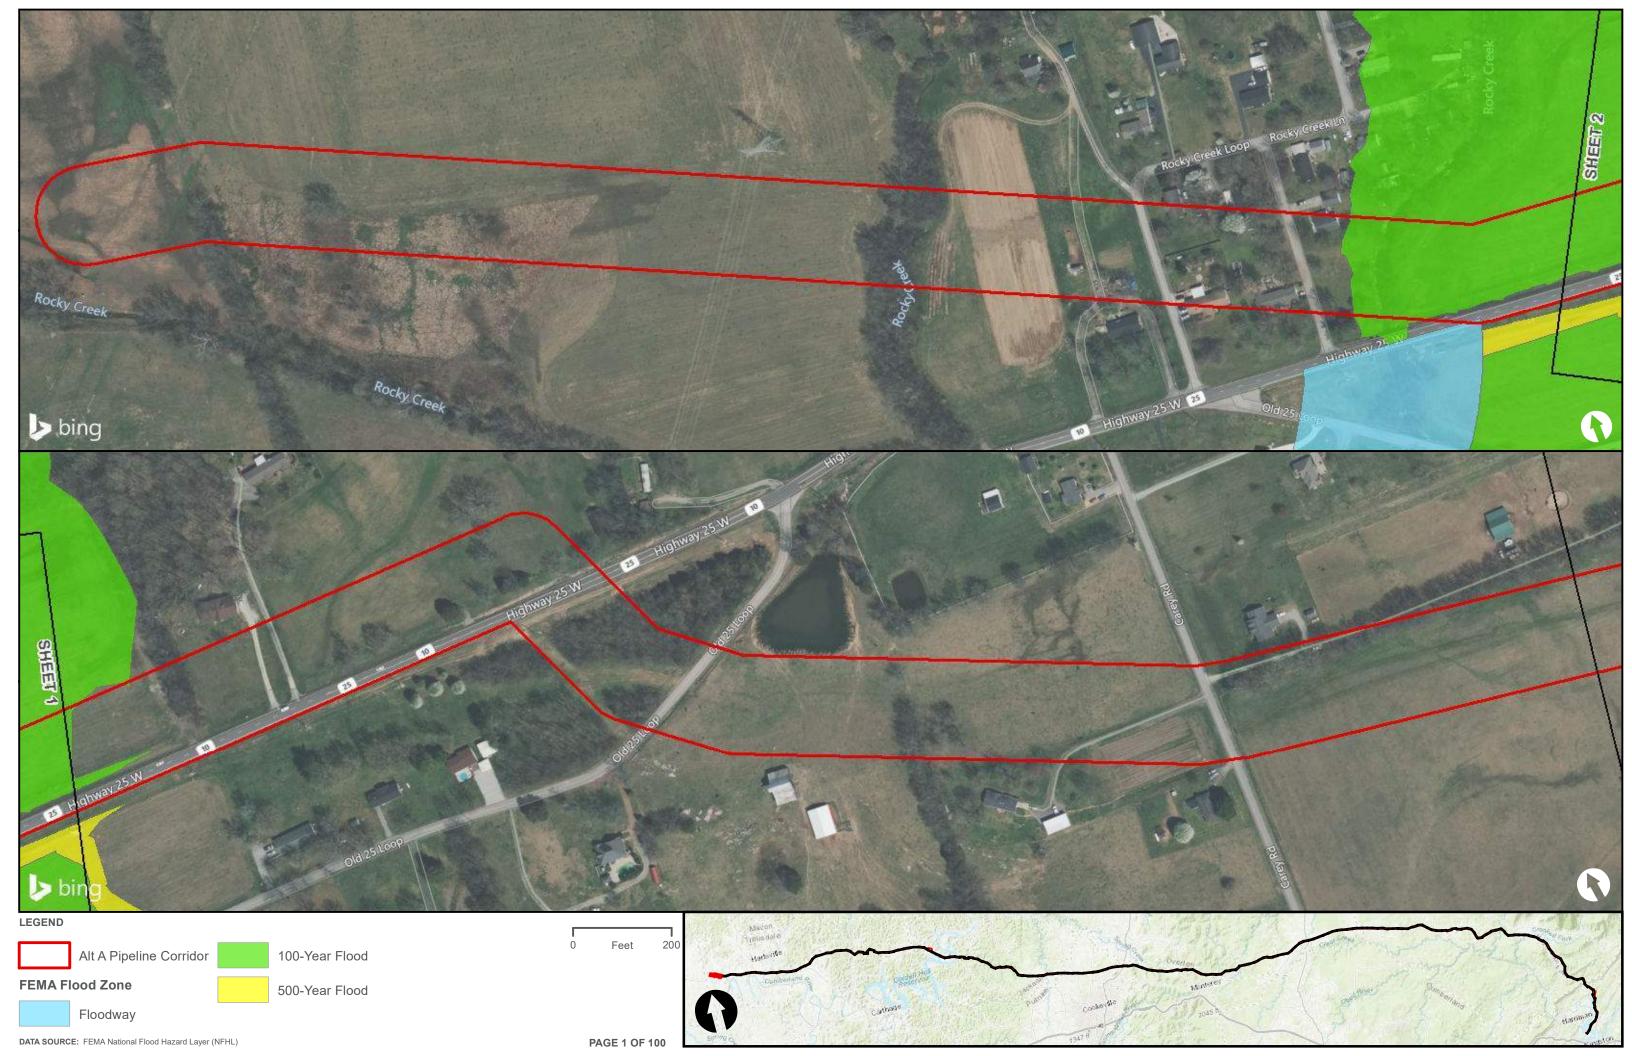

|                                        | Appendix H – Alternative A Pipeline Maps |
|----------------------------------------|------------------------------------------|
|                                        |                                          |
|                                        |                                          |
|                                        |                                          |
|                                        |                                          |
|                                        |                                          |
|                                        |                                          |
|                                        |                                          |
|                                        |                                          |
| Appendix H.3 – Flood Zones in the vici | nity of the ETNG Pipeline                |
|                                        |                                          |
|                                        |                                          |
|                                        |                                          |
|                                        |                                          |
|                                        |                                          |
|                                        |                                          |
|                                        |                                          |
|                                        |                                          |
|                                        |                                          |