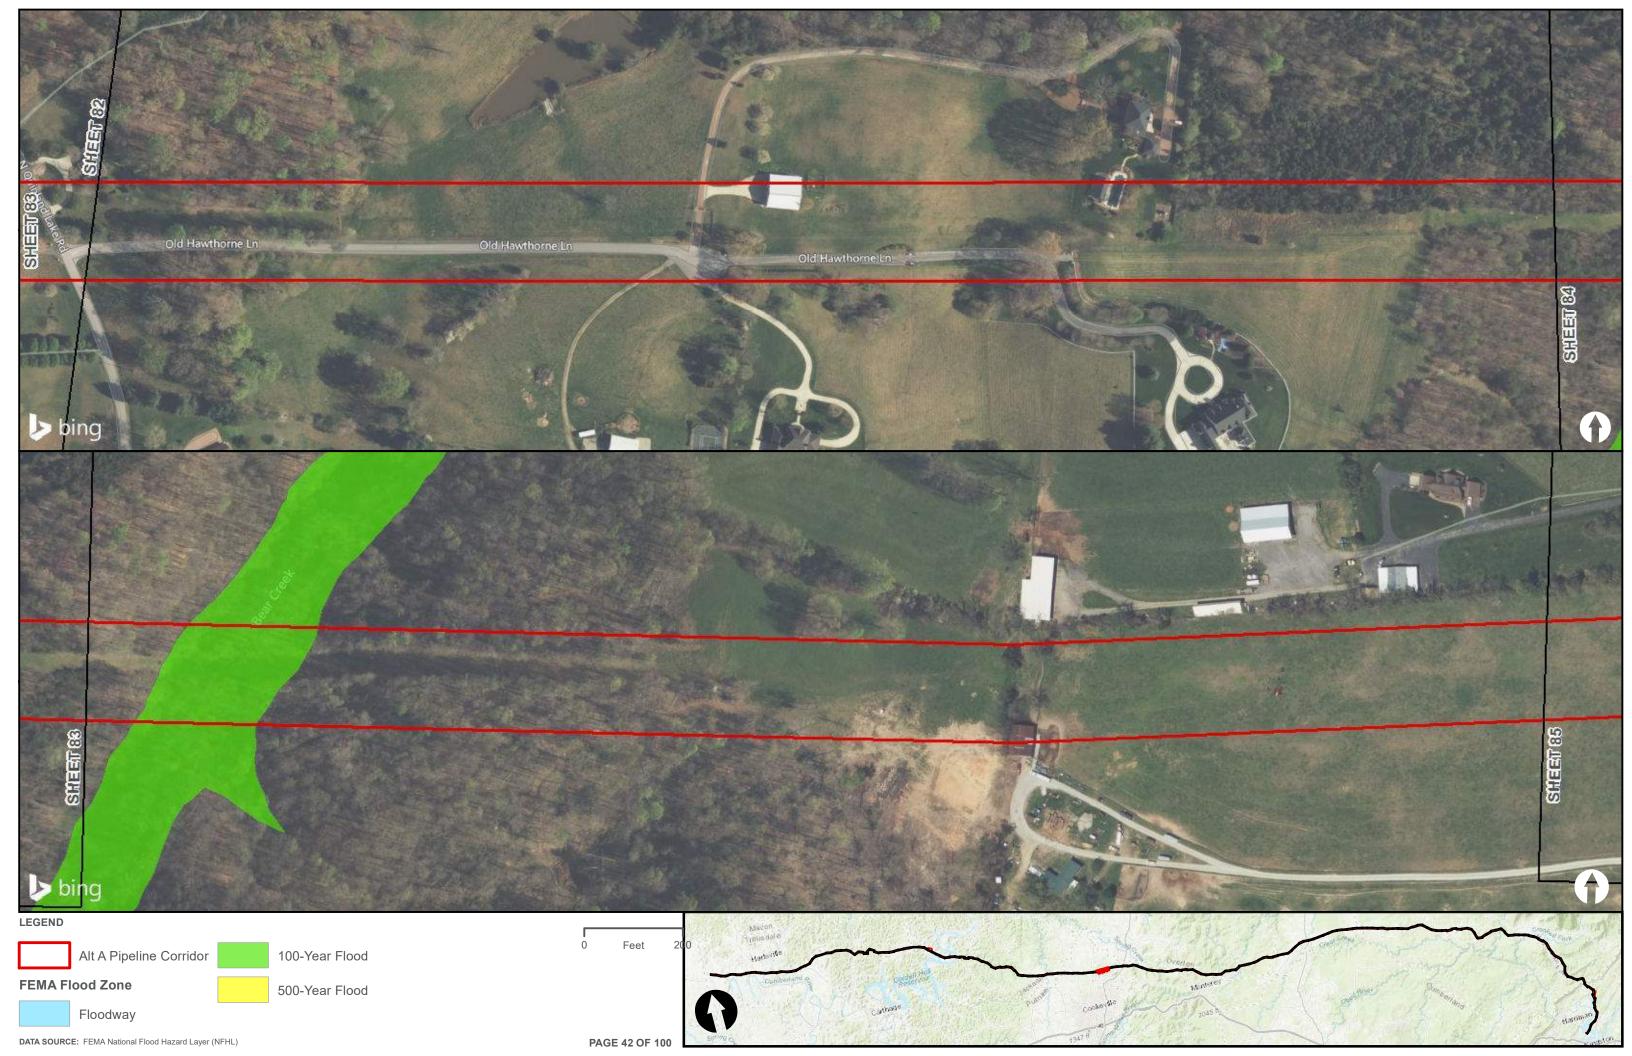

|                                        | Appendix H – Alternative A Pipeline Maps |
|----------------------------------------|------------------------------------------|
|                                        |                                          |
|                                        |                                          |
|                                        |                                          |
|                                        |                                          |
|                                        |                                          |
|                                        |                                          |
|                                        |                                          |
|                                        |                                          |
| Appendix H.3 – Flood Zones in the vici | nity of the ETNG Pipeline                |
|                                        |                                          |
|                                        |                                          |
|                                        |                                          |
|                                        |                                          |
|                                        |                                          |
|                                        |                                          |
|                                        |                                          |
|                                        |                                          |
|                                        |                                          |