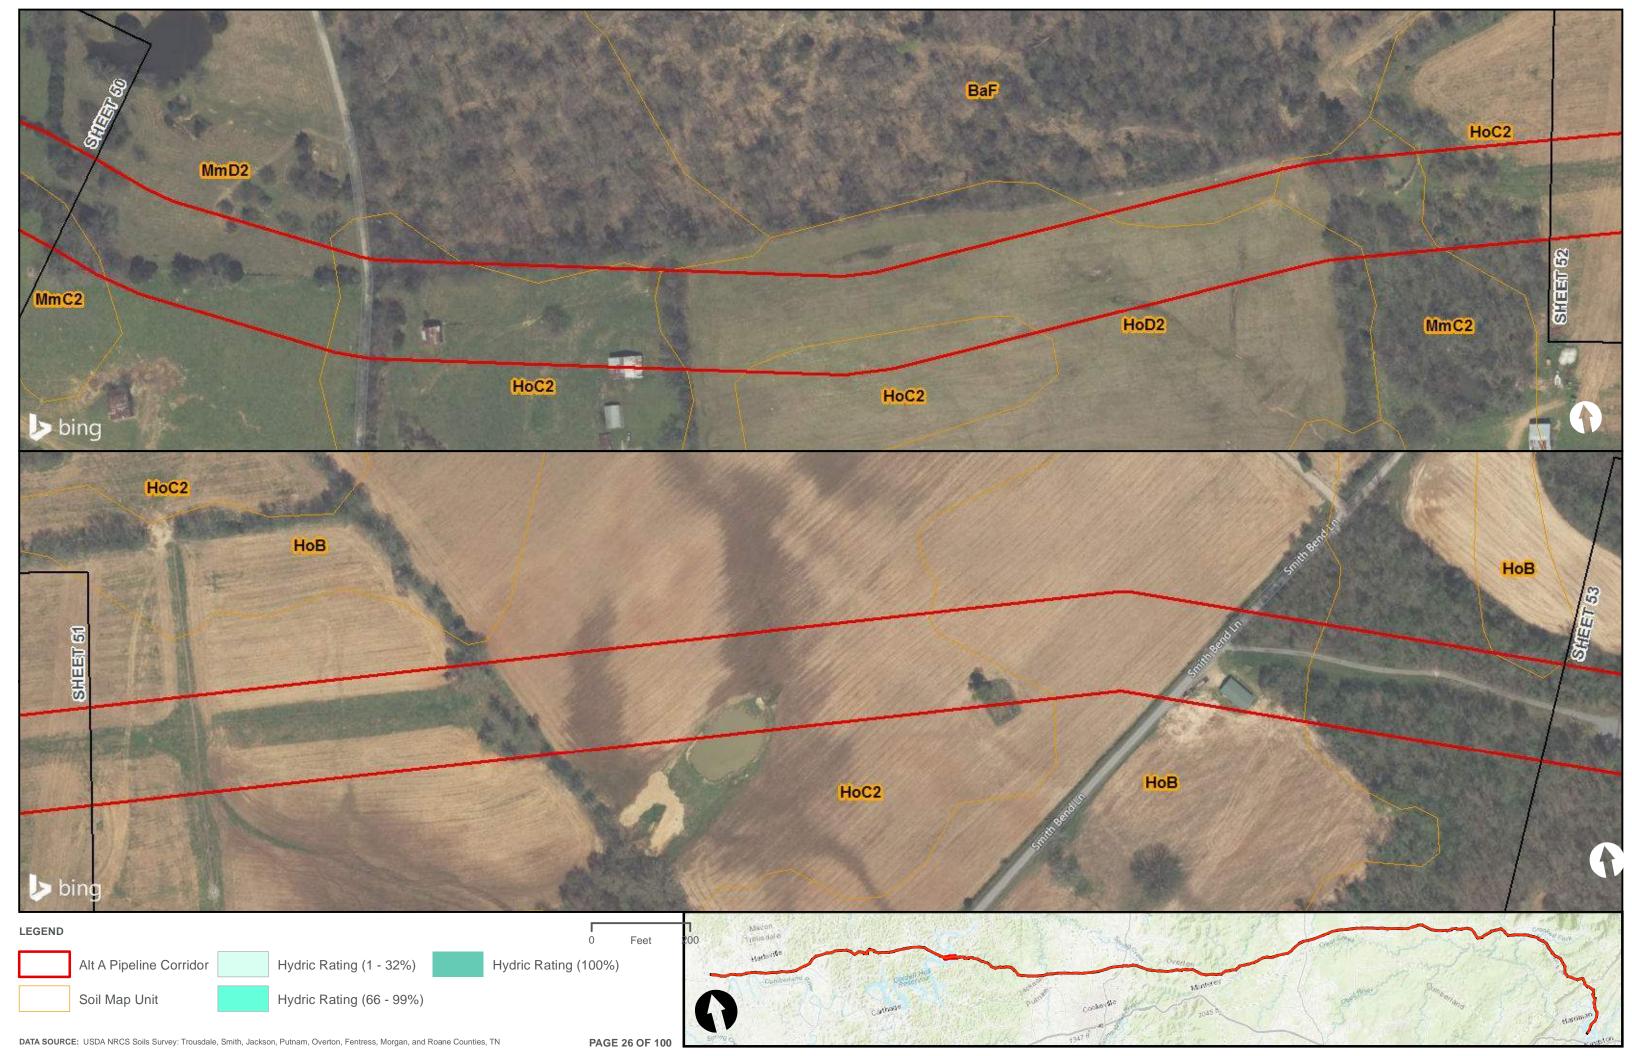

Appendix H.1 – Soils on the ETNG Pipeline

|                                 | Appendix H – Alternative A Pipeline Maps |
|---------------------------------|------------------------------------------|
|                                 |                                          |
|                                 |                                          |
|                                 |                                          |
|                                 |                                          |
|                                 |                                          |
|                                 |                                          |
|                                 |                                          |
|                                 |                                          |
|                                 |                                          |
|                                 |                                          |
|                                 |                                          |
|                                 |                                          |
|                                 |                                          |
| Appendix H.2 – Prime Farmland o | on the FTNG Pineline                     |
| Appoint A Time Tallinana C      | m and Emily in politic                   |
|                                 |                                          |
|                                 |                                          |
|                                 |                                          |
|                                 |                                          |
|                                 |                                          |
|                                 |                                          |
|                                 |                                          |
|                                 |                                          |
|                                 |                                          |
|                                 |                                          |
|                                 |                                          |
|                                 |                                          |
|                                 |                                          |