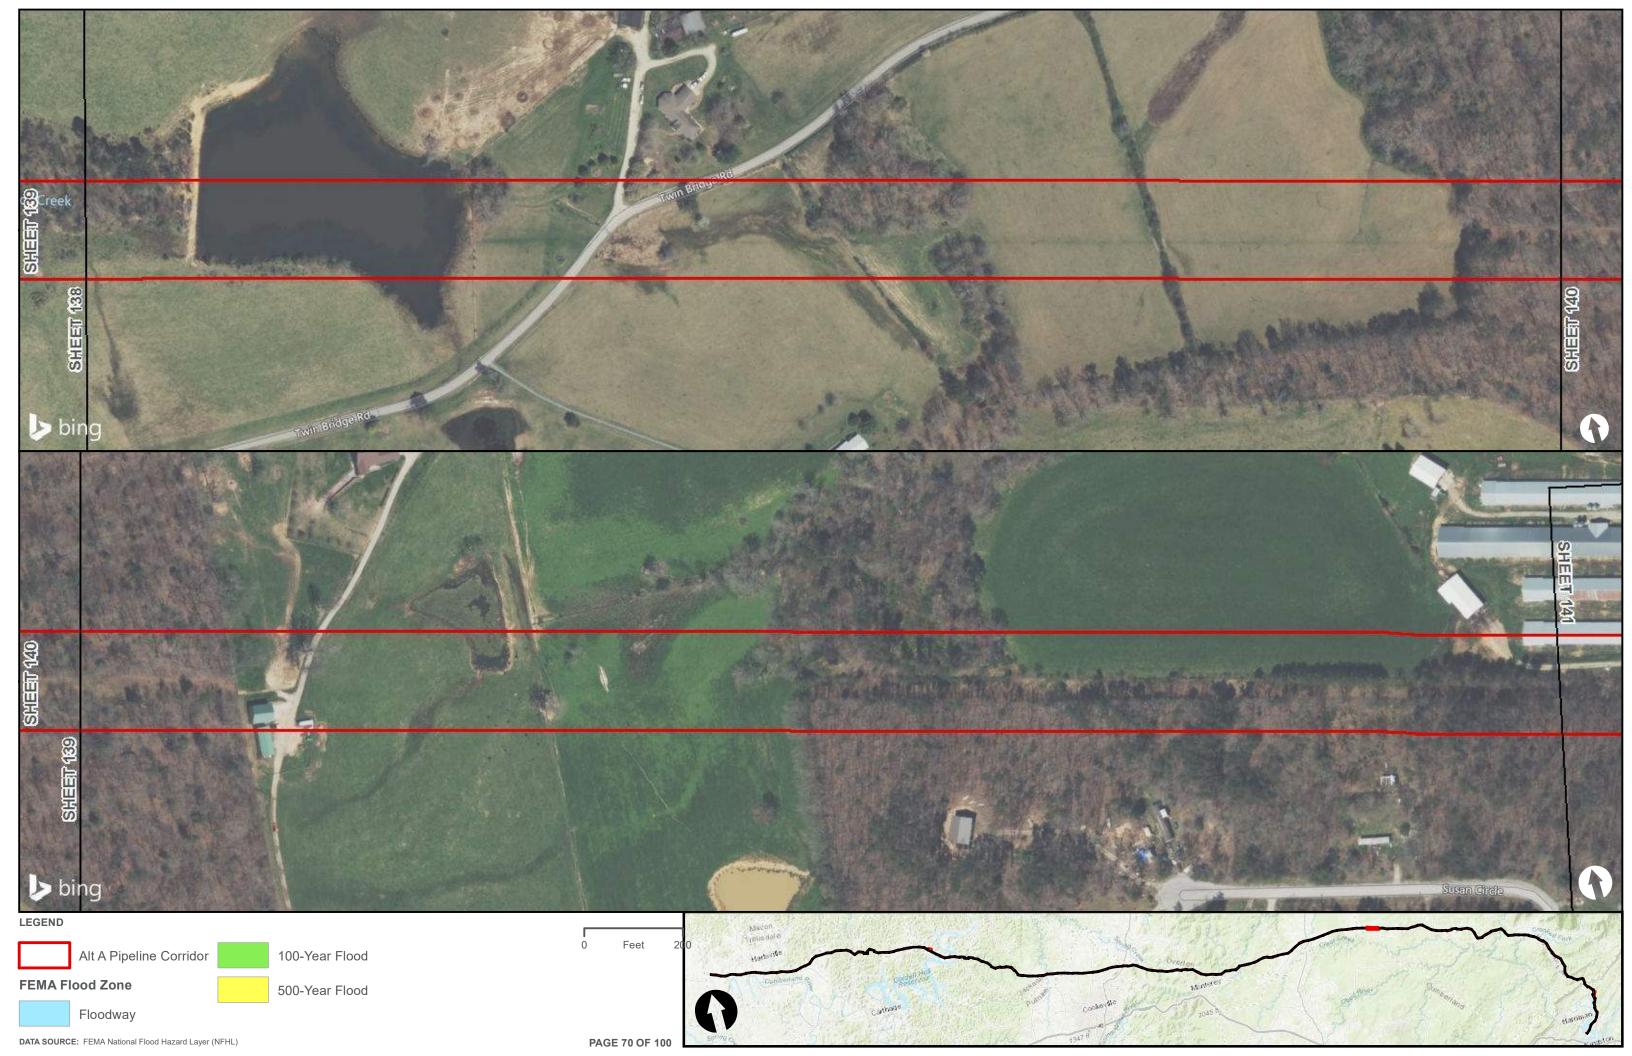

|                                        | Appendix H – Alternative A Pipeline Maps |
|----------------------------------------|------------------------------------------|
|                                        |                                          |
|                                        |                                          |
|                                        |                                          |
|                                        |                                          |
|                                        |                                          |
|                                        |                                          |
|                                        |                                          |
|                                        |                                          |
| Appendix H.3 – Flood Zones in the vici | nity of the ETNG Pipeline                |
|                                        |                                          |
|                                        |                                          |
|                                        |                                          |
|                                        |                                          |
|                                        |                                          |
|                                        |                                          |
|                                        |                                          |
|                                        |                                          |
|                                        |                                          |