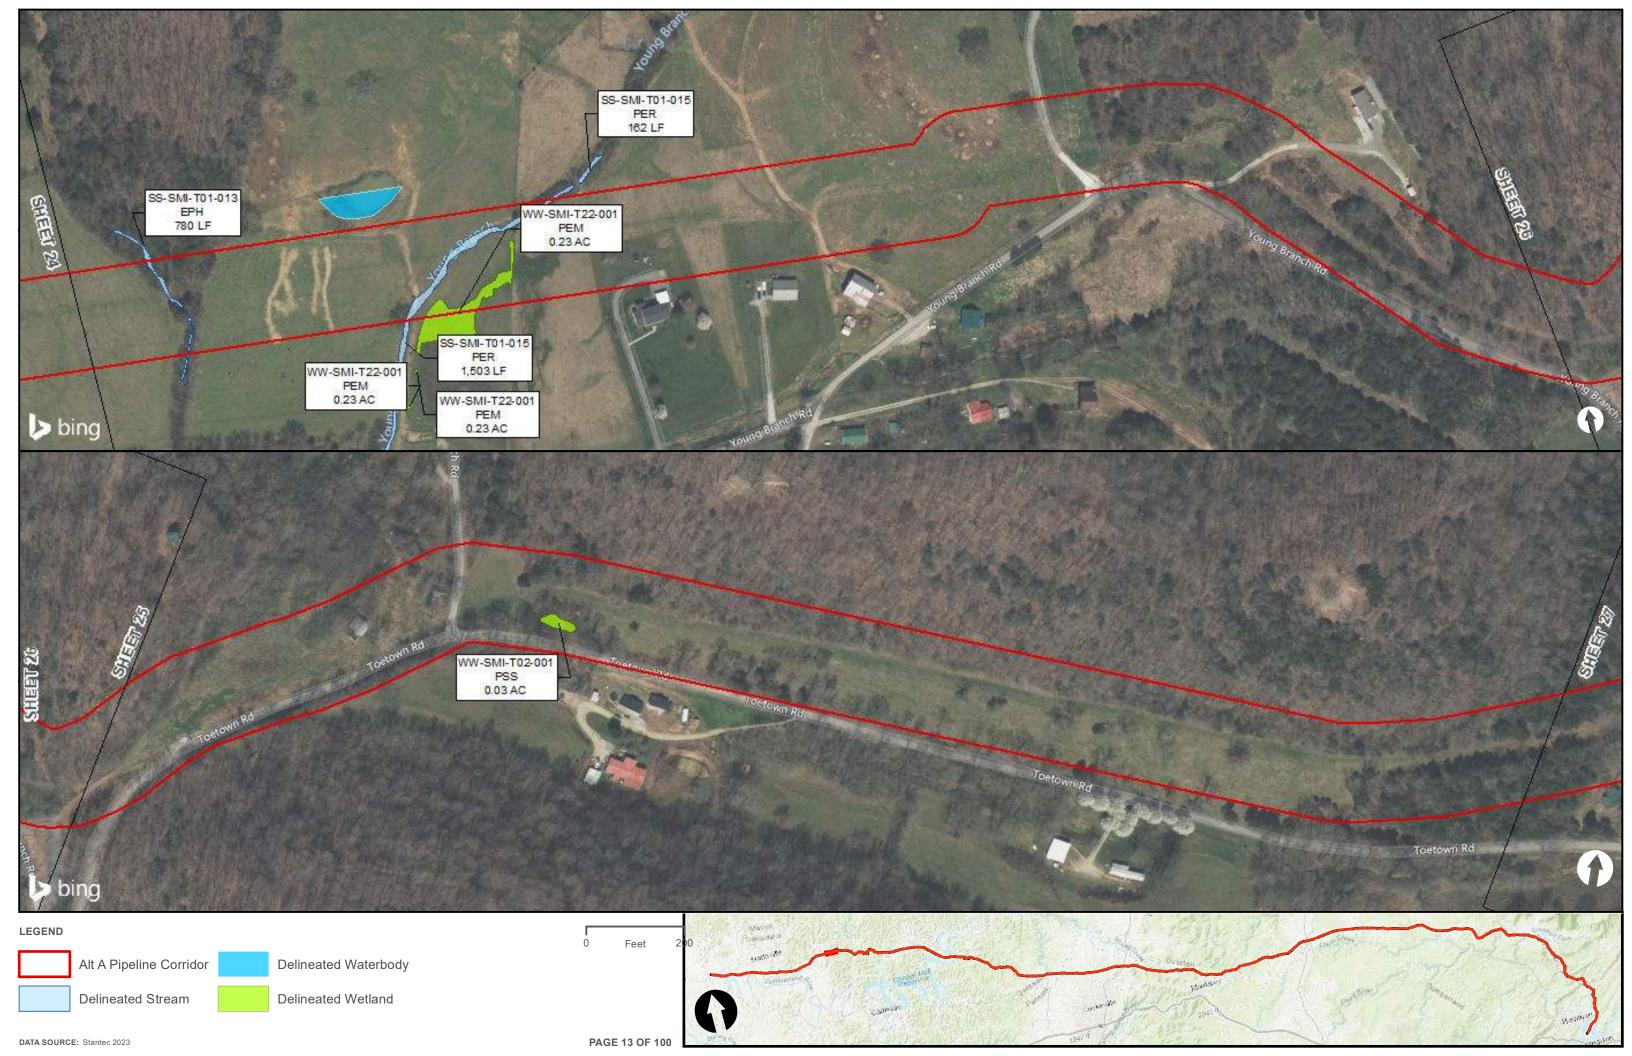

|                                         | Appendix H – Alternative A Pipeline Maps |
|-----------------------------------------|------------------------------------------|
|                                         |                                          |
|                                         |                                          |
|                                         |                                          |
|                                         |                                          |
|                                         |                                          |
|                                         |                                          |
|                                         |                                          |
|                                         |                                          |
|                                         |                                          |
|                                         |                                          |
|                                         |                                          |
| Appendix H.4 – Surface Waters identifie | ed within the ETNG Pipeline              |
|                                         |                                          |
|                                         |                                          |
|                                         |                                          |
|                                         |                                          |
|                                         |                                          |
|                                         |                                          |
|                                         |                                          |
|                                         |                                          |
|                                         |                                          |
|                                         |                                          |
|                                         |                                          |
|                                         |                                          |
|                                         |                                          |
|                                         |                                          |