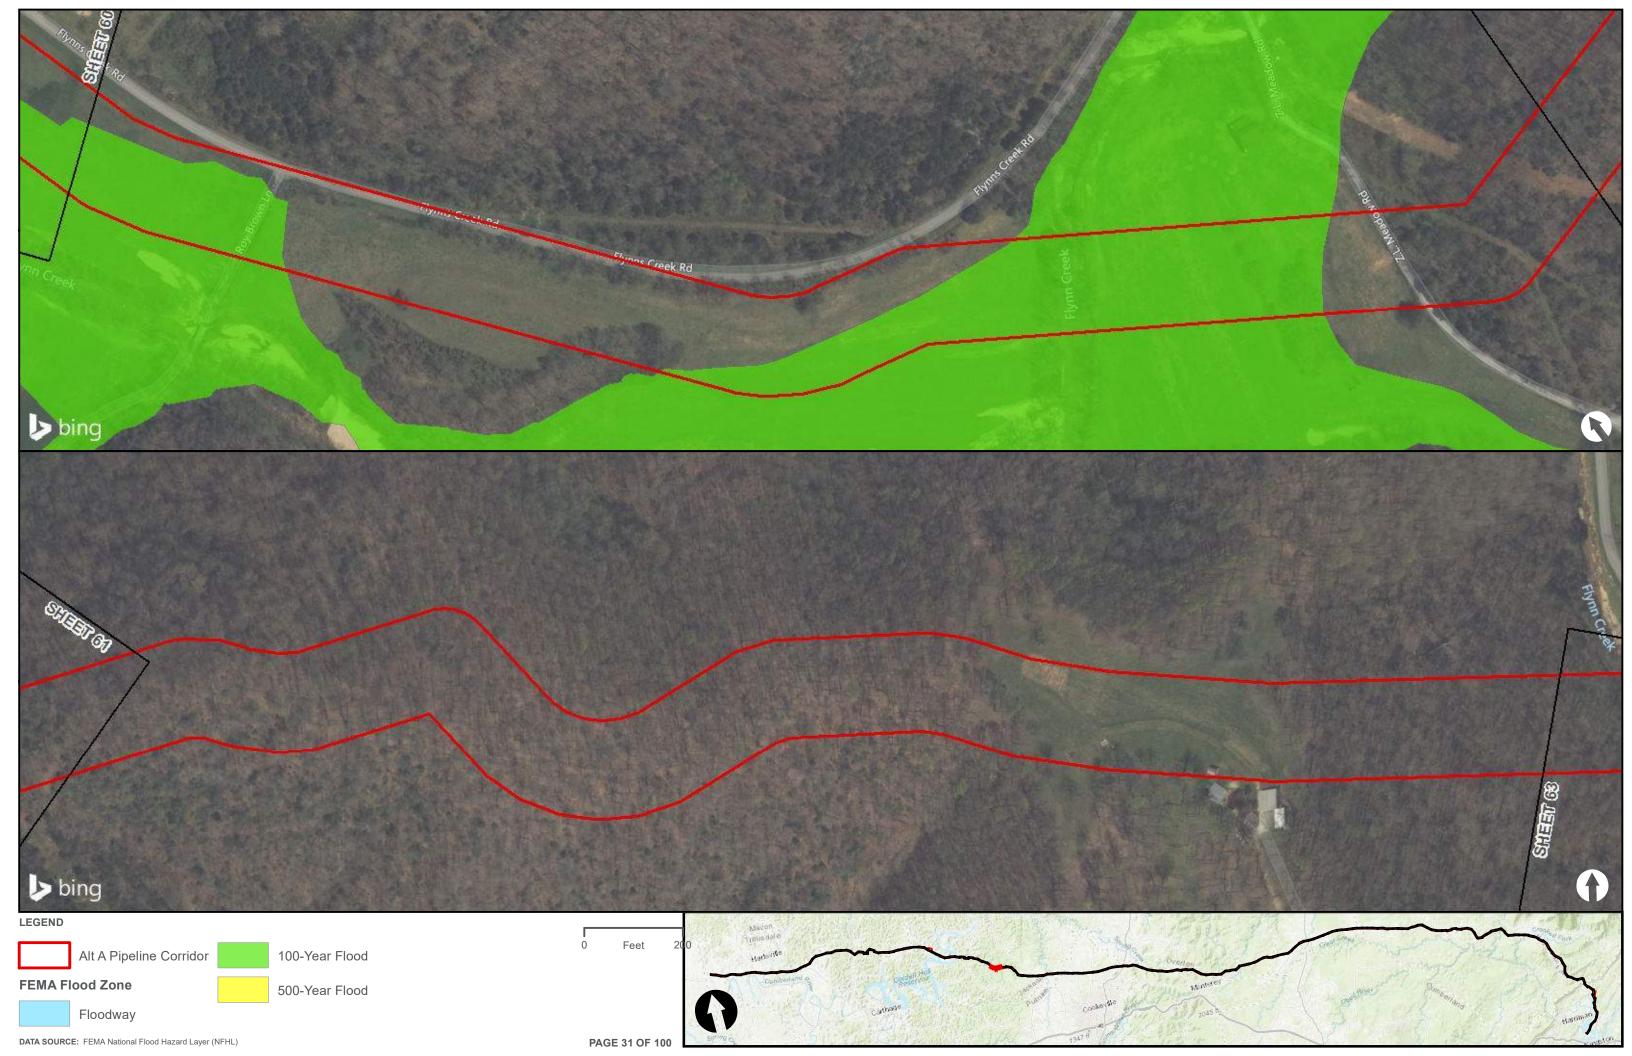

|                                        | Appendix H – Alternative A Pipeline Maps |
|----------------------------------------|------------------------------------------|
|                                        |                                          |
|                                        |                                          |
|                                        |                                          |
|                                        |                                          |
|                                        |                                          |
|                                        |                                          |
|                                        |                                          |
|                                        |                                          |
| Appendix H.3 – Flood Zones in the vici | nity of the ETNG Pipeline                |
|                                        |                                          |
|                                        |                                          |
|                                        |                                          |
|                                        |                                          |
|                                        |                                          |
|                                        |                                          |
|                                        |                                          |
|                                        |                                          |
|                                        |                                          |