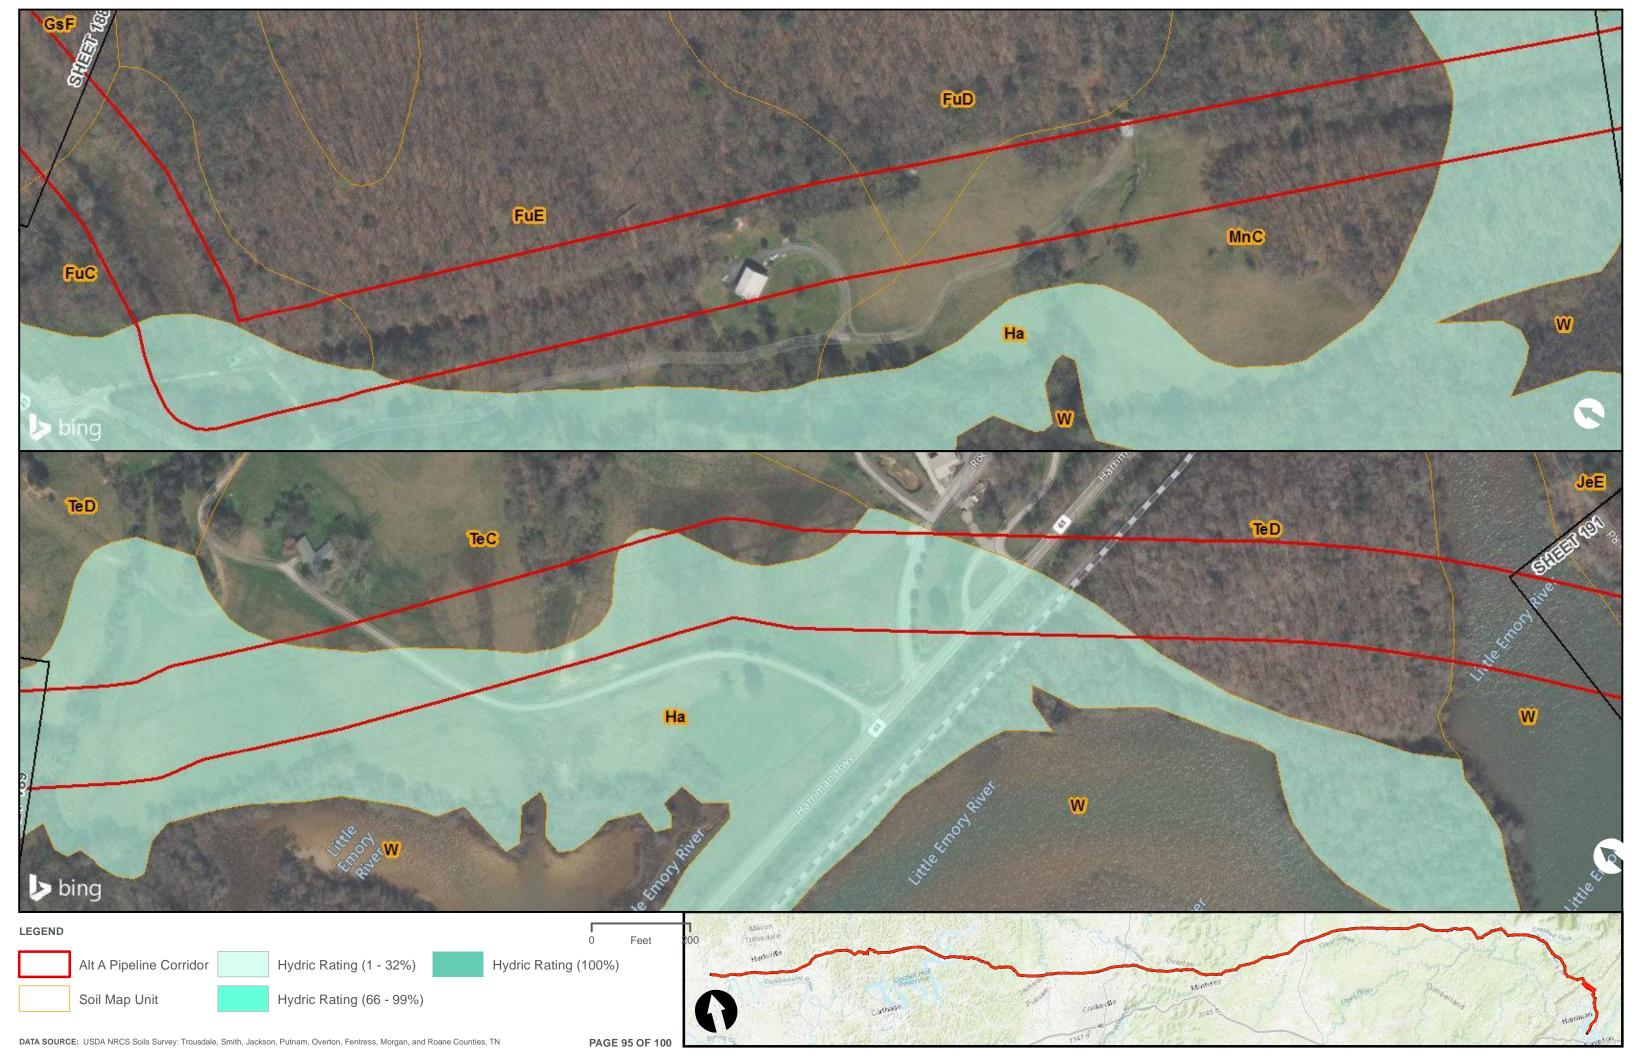

Appendix H.1 – Soils on the ETNG Pipeline

|                                 | Appendix H – Alternative A Pipeline Maps |
|---------------------------------|------------------------------------------|
|                                 |                                          |
|                                 |                                          |
|                                 |                                          |
|                                 |                                          |
|                                 |                                          |
|                                 |                                          |
|                                 |                                          |
|                                 |                                          |
|                                 |                                          |
|                                 |                                          |
|                                 |                                          |
|                                 |                                          |
|                                 |                                          |
| Appendix H.2 – Prime Farmland o | on the FTNG Pineline                     |
| Appoint A Time Tallinana C      | m and Emily in politic                   |
|                                 |                                          |
|                                 |                                          |
|                                 |                                          |
|                                 |                                          |
|                                 |                                          |
|                                 |                                          |
|                                 |                                          |
|                                 |                                          |
|                                 |                                          |
|                                 |                                          |
|                                 |                                          |
|                                 |                                          |
|                                 |                                          |