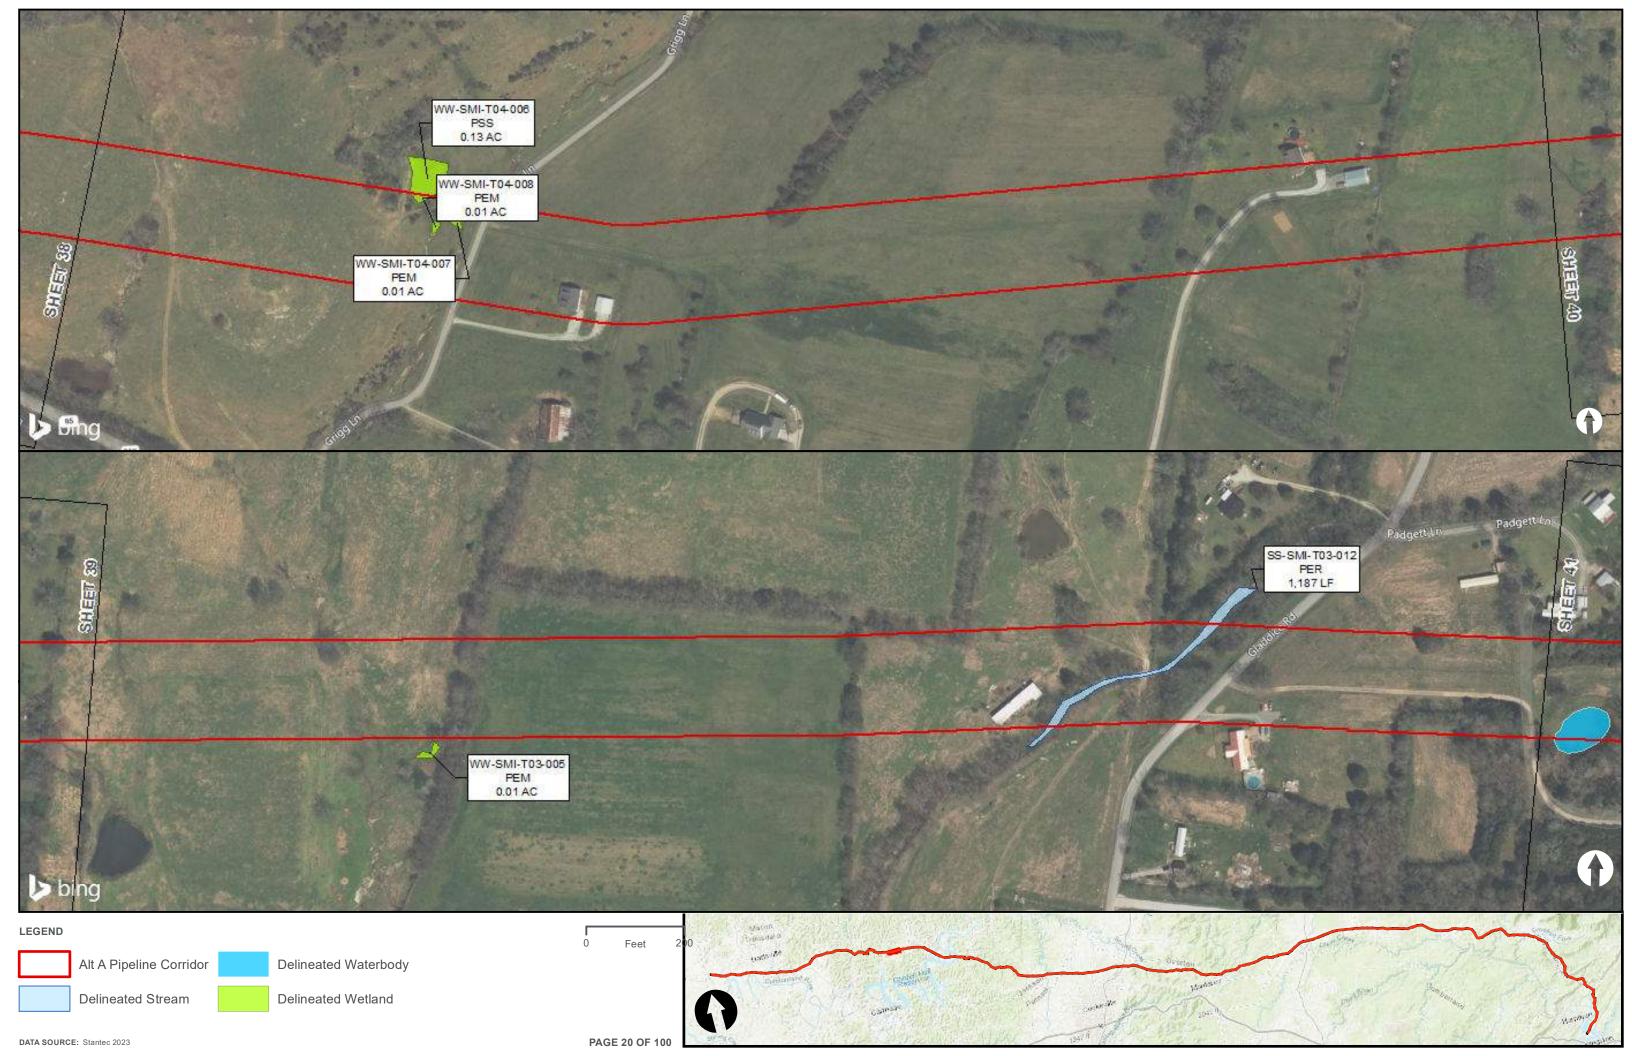

|                                         | Appendix H – Alternative A Pipeline Maps |
|-----------------------------------------|------------------------------------------|
|                                         |                                          |
|                                         |                                          |
|                                         |                                          |
|                                         |                                          |
|                                         |                                          |
|                                         |                                          |
|                                         |                                          |
|                                         |                                          |
|                                         |                                          |
|                                         |                                          |
|                                         |                                          |
| Appendix H.4 – Surface Waters identifie | ed within the ETNG Pipeline              |
|                                         |                                          |
|                                         |                                          |
|                                         |                                          |
|                                         |                                          |
|                                         |                                          |
|                                         |                                          |
|                                         |                                          |
|                                         |                                          |
|                                         |                                          |
|                                         |                                          |
|                                         |                                          |
|                                         |                                          |
|                                         |                                          |
|                                         |                                          |