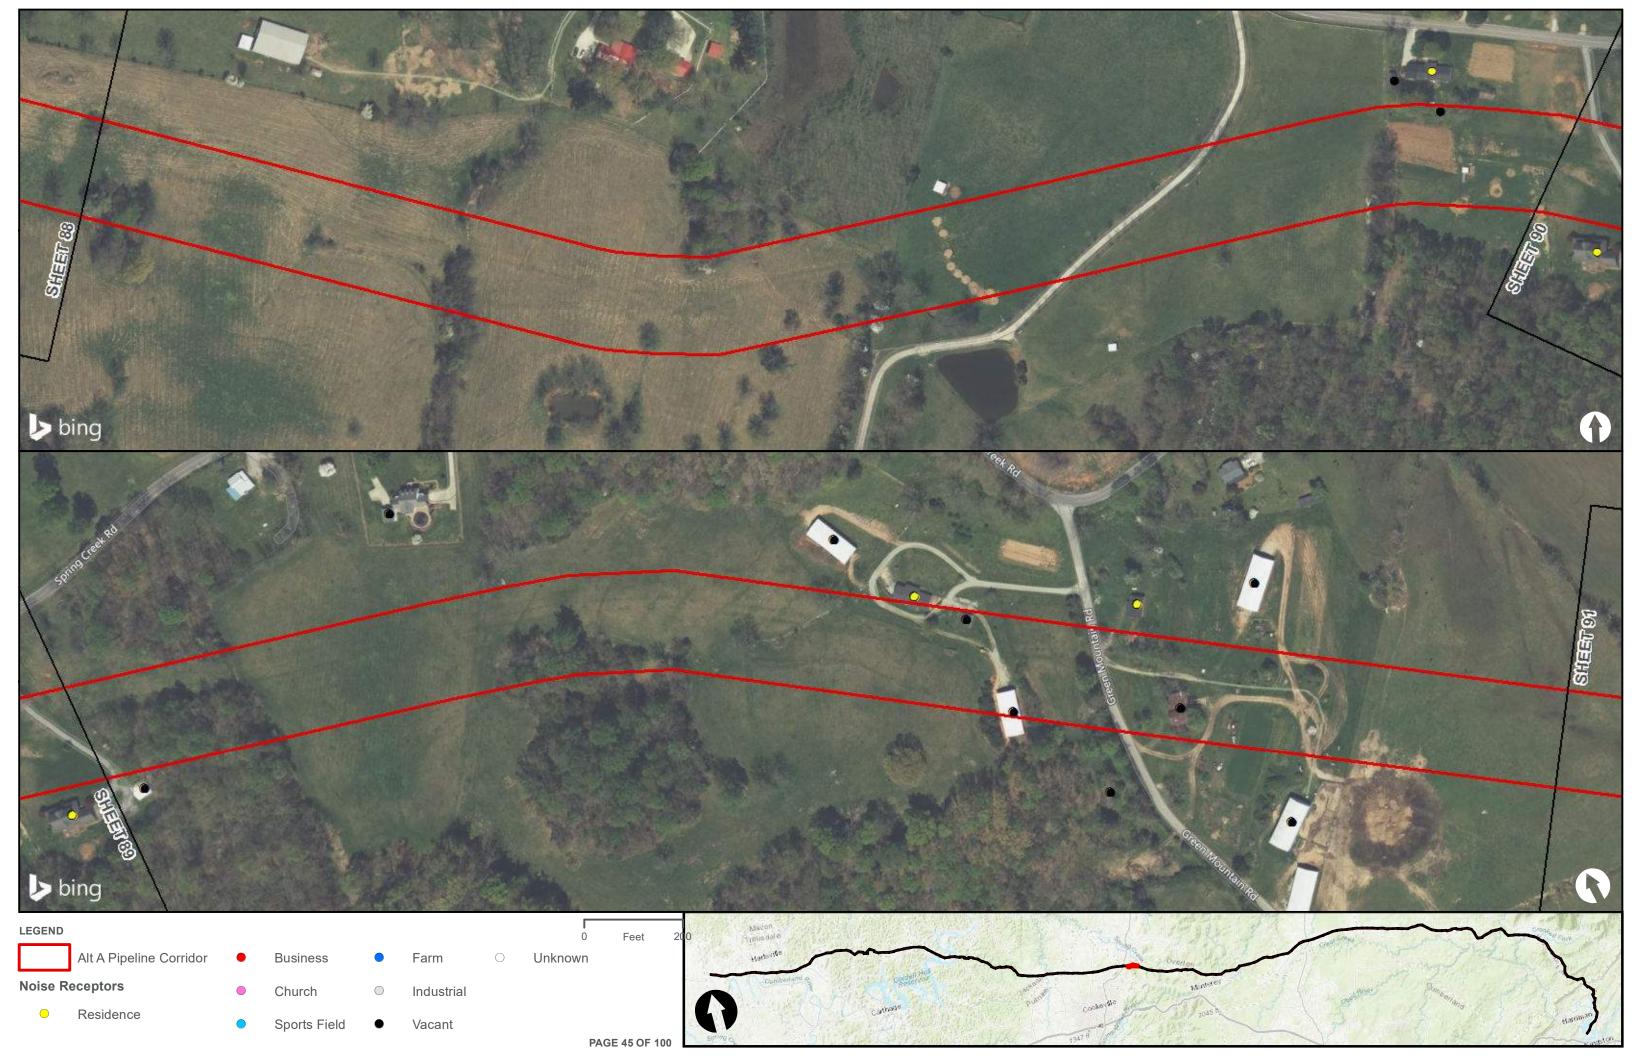

Appendix H – Alternative A Pipeline Maps

Appendix H.7 – Cultural Resources on the ETNG Pipeline (Protected and Sensitive Information)

|                                                     | Appendix H – Alternative A Pipeline Maps |
|-----------------------------------------------------|------------------------------------------|
|                                                     |                                          |
|                                                     |                                          |
|                                                     |                                          |
|                                                     |                                          |
| Appendix H.8 – Noise Receptors on the ETNG Pipeline |                                          |
|                                                     |                                          |
|                                                     |                                          |
|                                                     |                                          |
|                                                     |                                          |
|                                                     |                                          |
|                                                     |                                          |