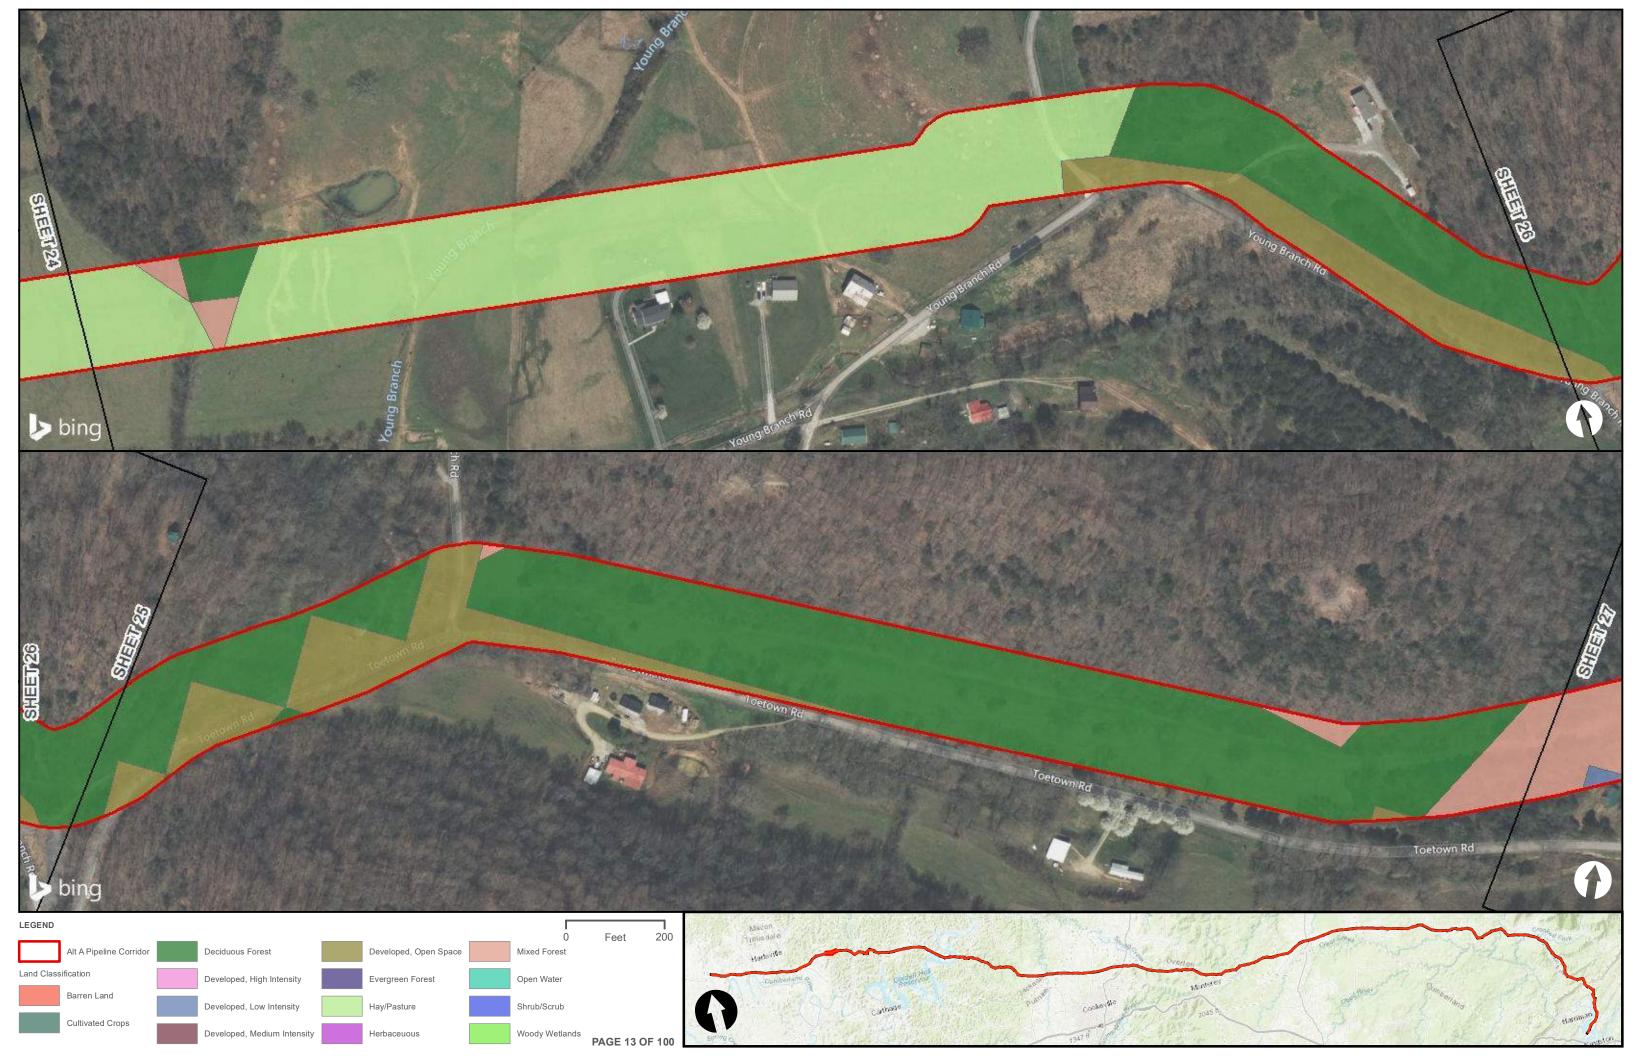

|                                                |  | Appendix H – Alternative A Pipeline Maps |
|------------------------------------------------|--|------------------------------------------|
|                                                |  |                                          |
|                                                |  |                                          |
|                                                |  |                                          |
|                                                |  |                                          |
| Appendix H.6 – Land Cover on the ETNG Pipeline |  |                                          |
|                                                |  |                                          |
|                                                |  |                                          |
|                                                |  |                                          |