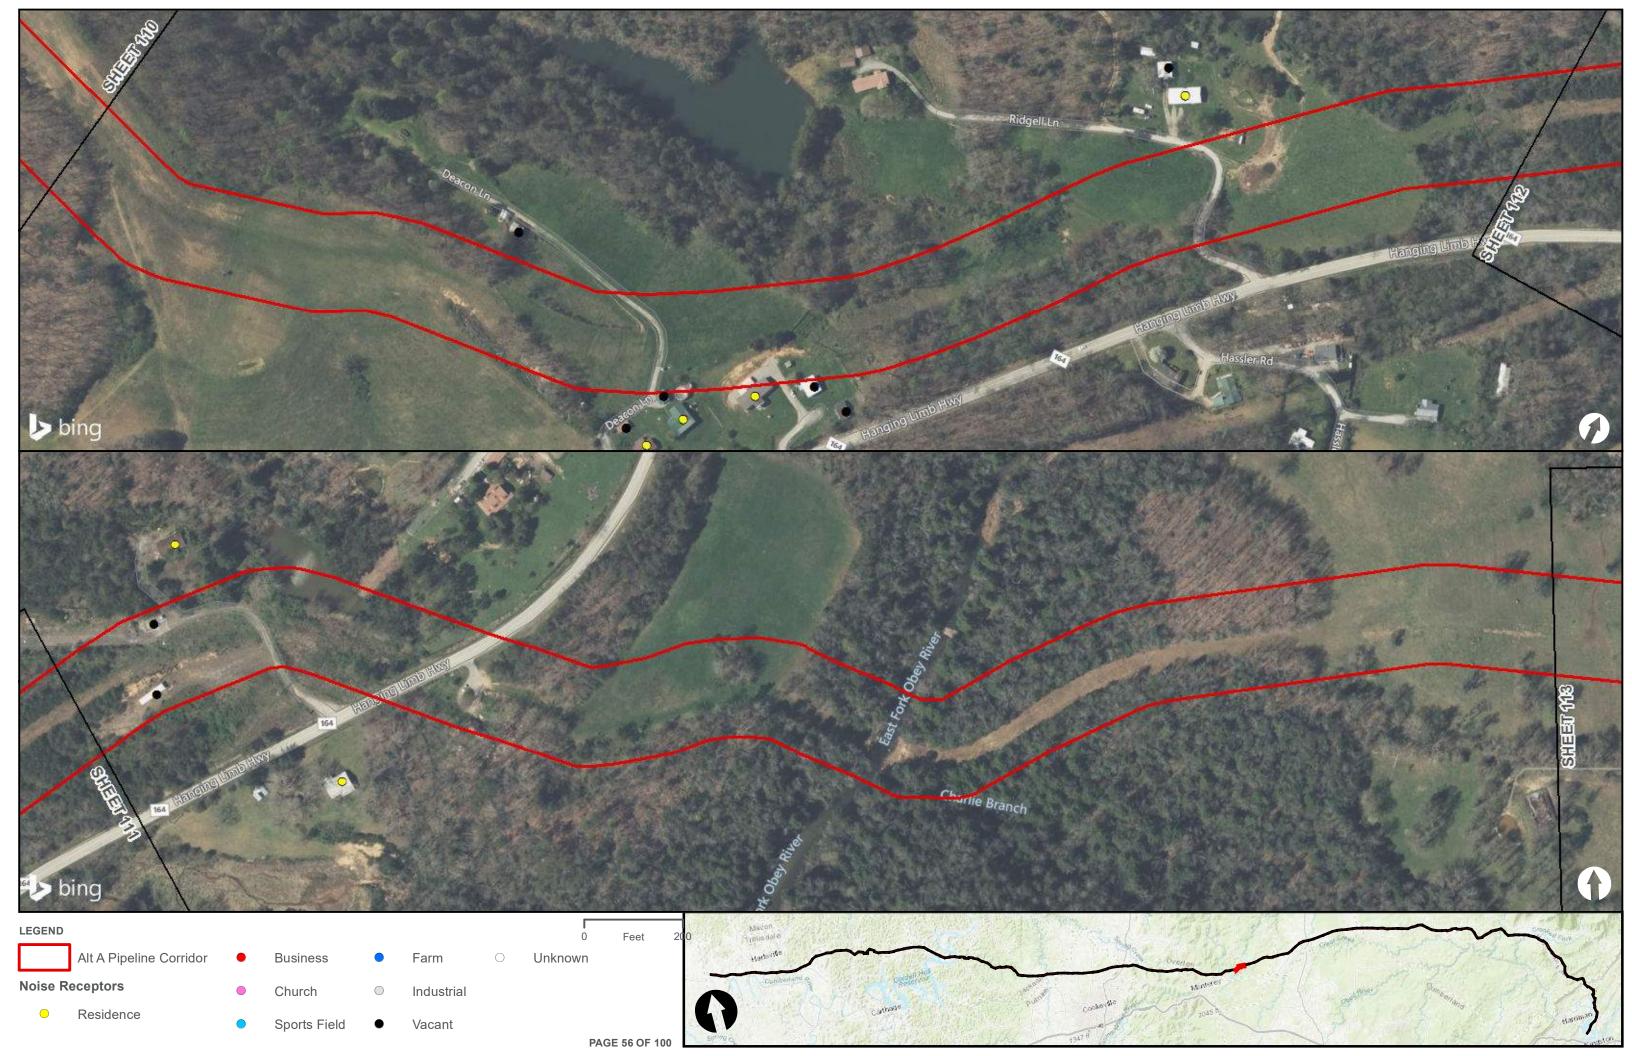

Appendix H – Alternative A Pipeline Maps

Appendix H.7 – Cultural Resources on the ETNG Pipeline (Protected and Sensitive Information)

|                                                     | Appendix H – Alternative A Pipeline Maps |
|-----------------------------------------------------|------------------------------------------|
|                                                     |                                          |
|                                                     |                                          |
|                                                     |                                          |
|                                                     |                                          |
| Appendix H.8 – Noise Receptors on the ETNG Pipeline |                                          |
|                                                     |                                          |
|                                                     |                                          |
|                                                     |                                          |
|                                                     |                                          |
|                                                     |                                          |
|                                                     |                                          |