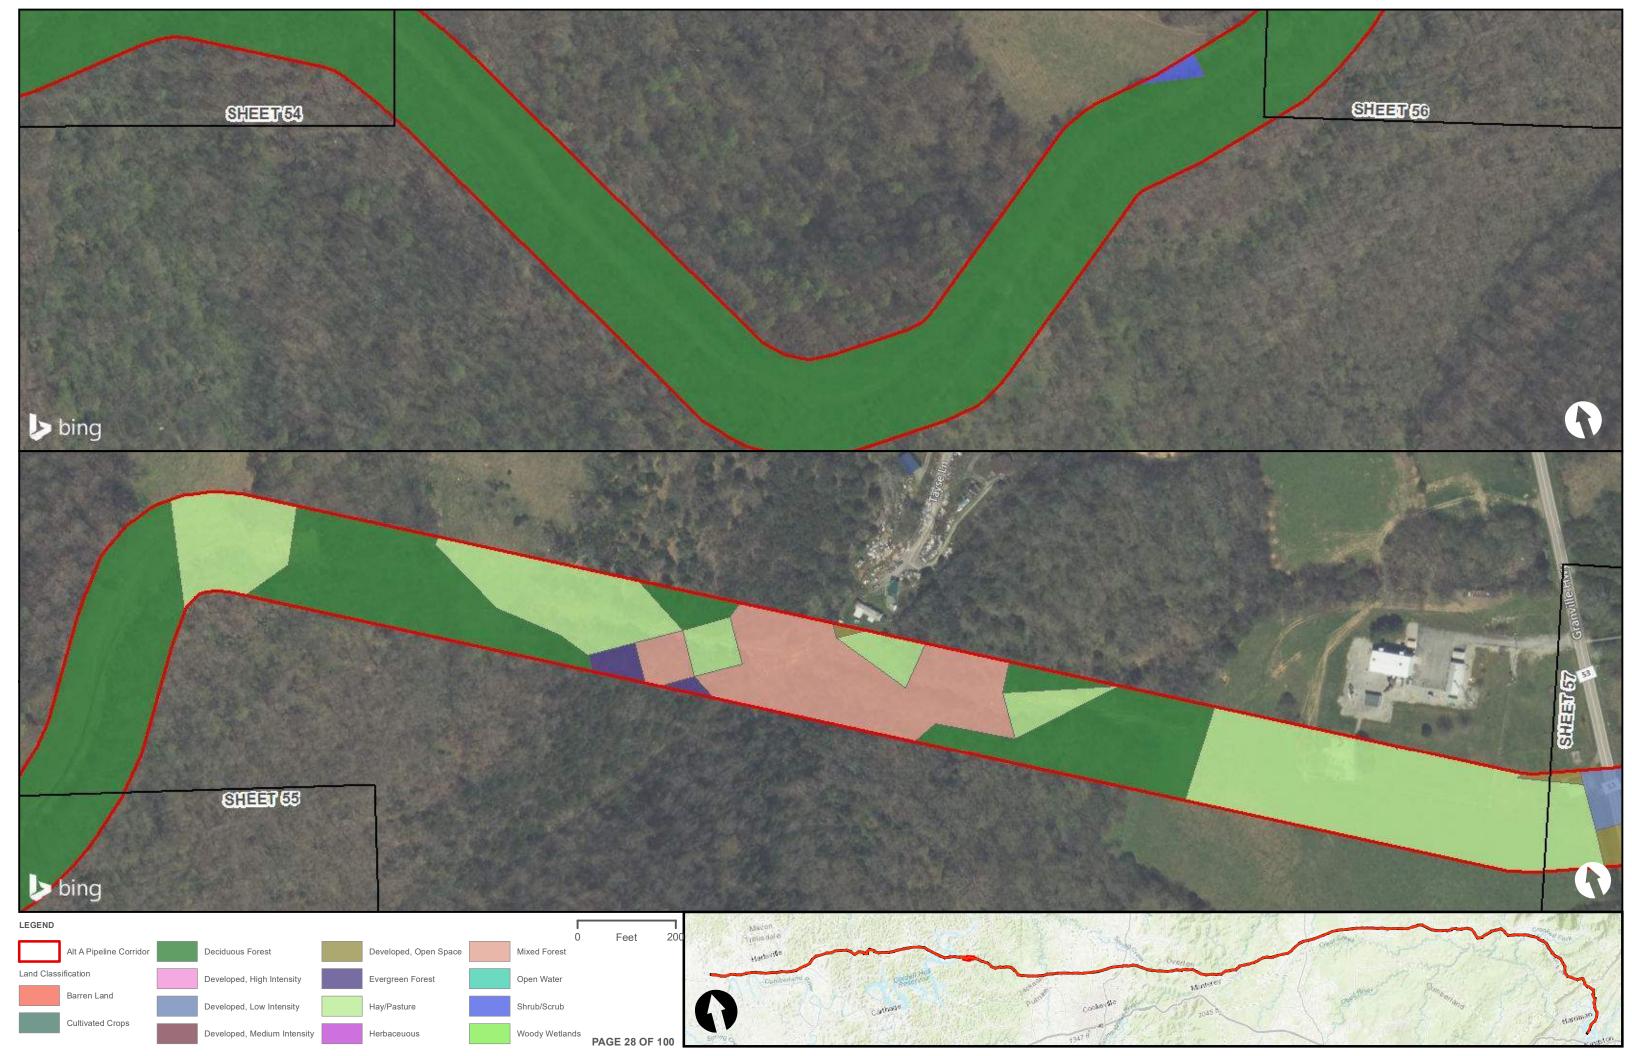

|                                                |  | Appendix H – Alternative A Pipeline Maps |
|------------------------------------------------|--|------------------------------------------|
|                                                |  |                                          |
|                                                |  |                                          |
|                                                |  |                                          |
|                                                |  |                                          |
| Appendix H.6 – Land Cover on the ETNG Pipeline |  |                                          |
|                                                |  |                                          |
|                                                |  |                                          |
|                                                |  |                                          |