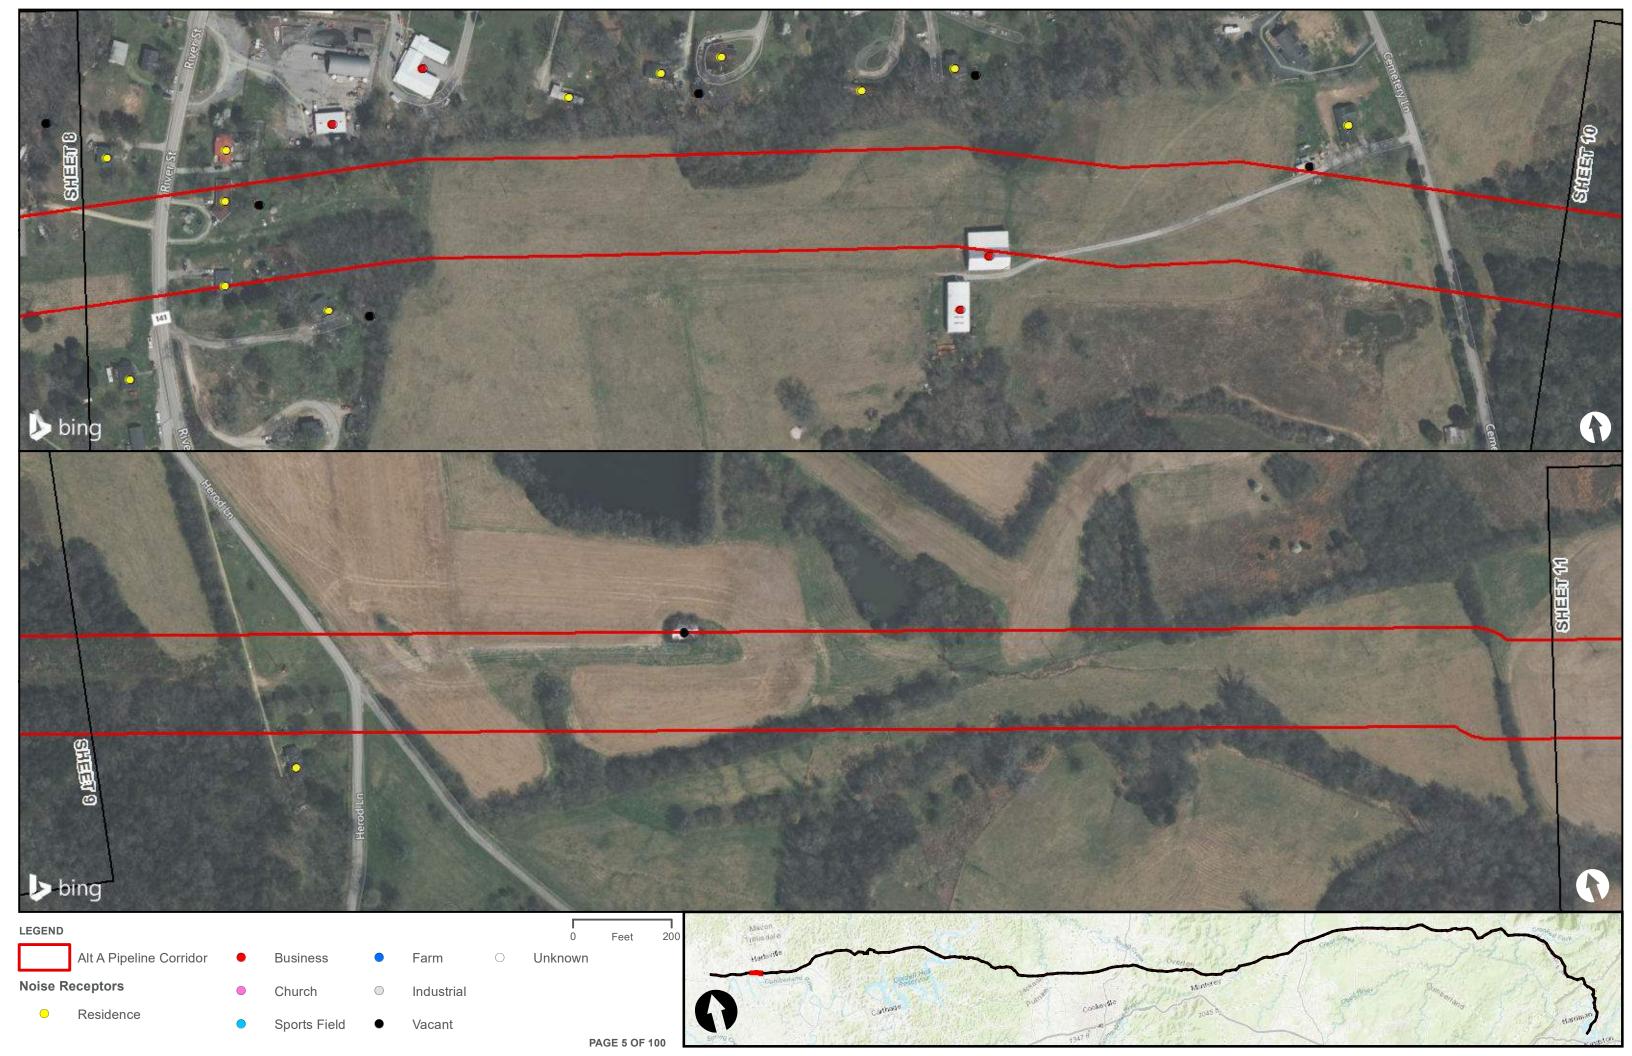

Appendix H – Alternative A Pipeline Maps

Appendix H.7 – Cultural Resources on the ETNG Pipeline (Protected and Sensitive Information)

|                                                     | Appendix H – Alternative A Pipeline Maps |
|-----------------------------------------------------|------------------------------------------|
|                                                     |                                          |
|                                                     |                                          |
|                                                     |                                          |
|                                                     |                                          |
| Appendix H.8 – Noise Receptors on the ETNG Pipeline |                                          |
|                                                     |                                          |
|                                                     |                                          |
|                                                     |                                          |
|                                                     |                                          |
|                                                     |                                          |
|                                                     |                                          |