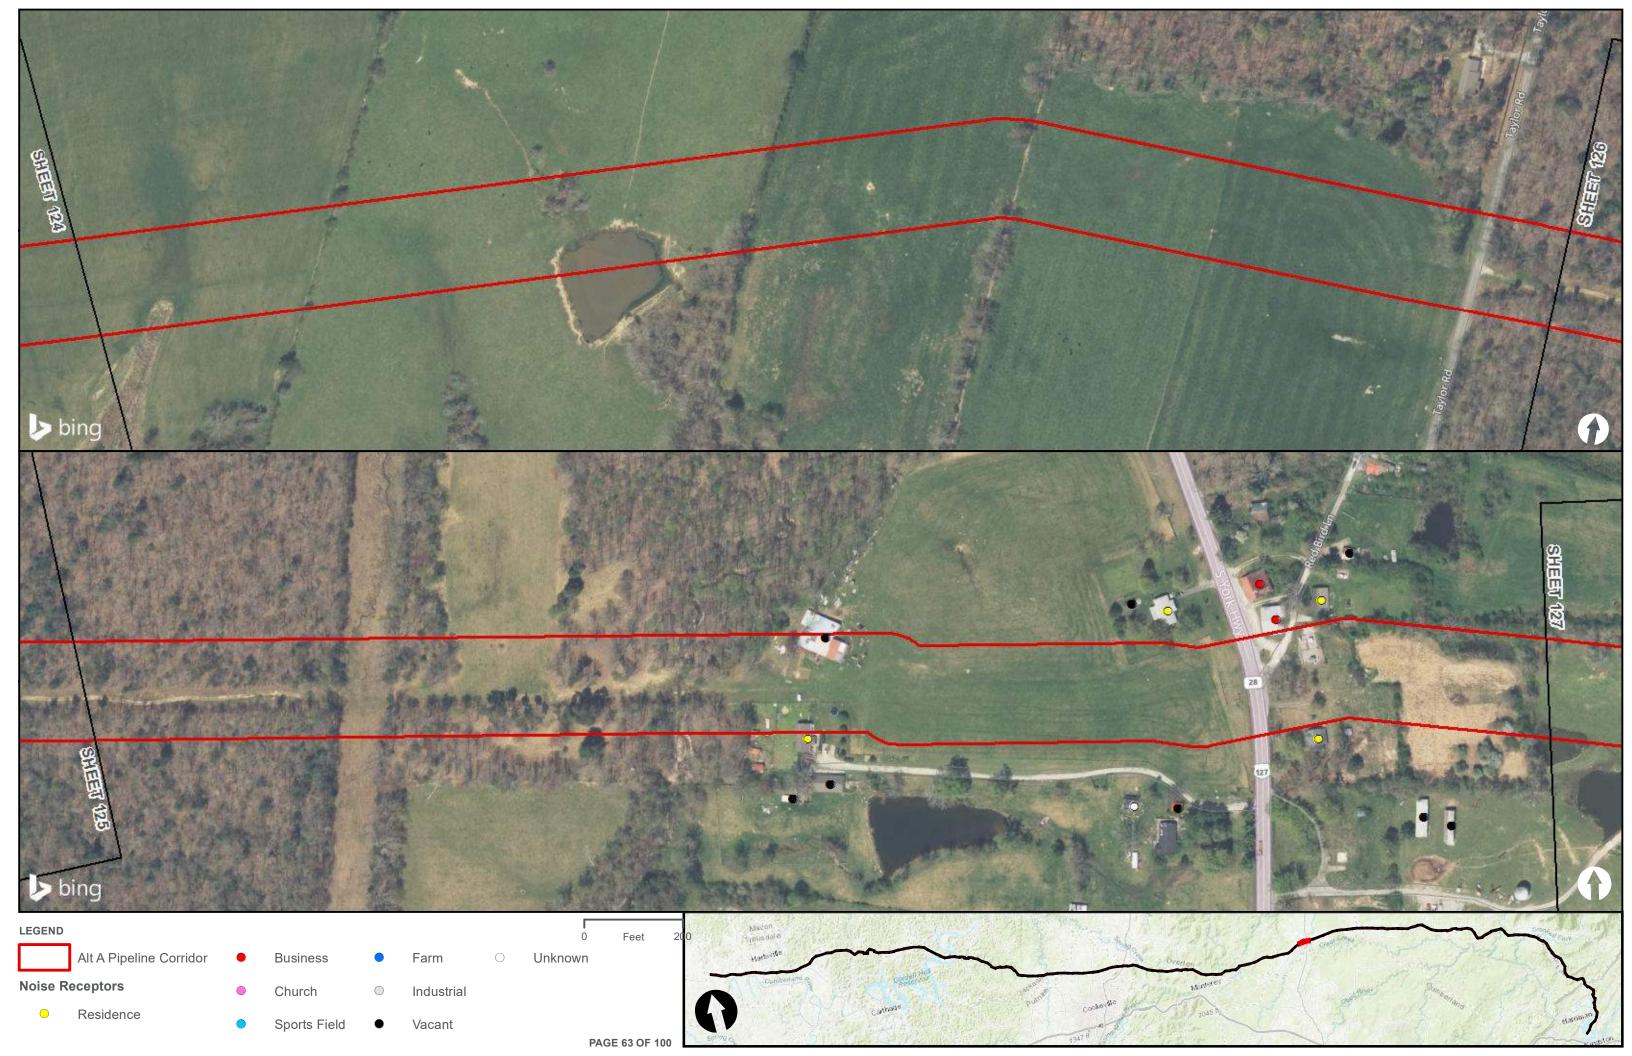

Appendix H – Alternative A Pipeline Maps

Appendix H.7 – Cultural Resources on the ETNG Pipeline (Protected and Sensitive Information)

|                                                     | Appendix H – Alternative A Pipeline Maps |
|-----------------------------------------------------|------------------------------------------|
|                                                     |                                          |
|                                                     |                                          |
|                                                     |                                          |
|                                                     |                                          |
| Appendix H.8 – Noise Receptors on the ETNG Pipeline |                                          |
|                                                     |                                          |
|                                                     |                                          |
|                                                     |                                          |
|                                                     |                                          |
|                                                     |                                          |
|                                                     |                                          |