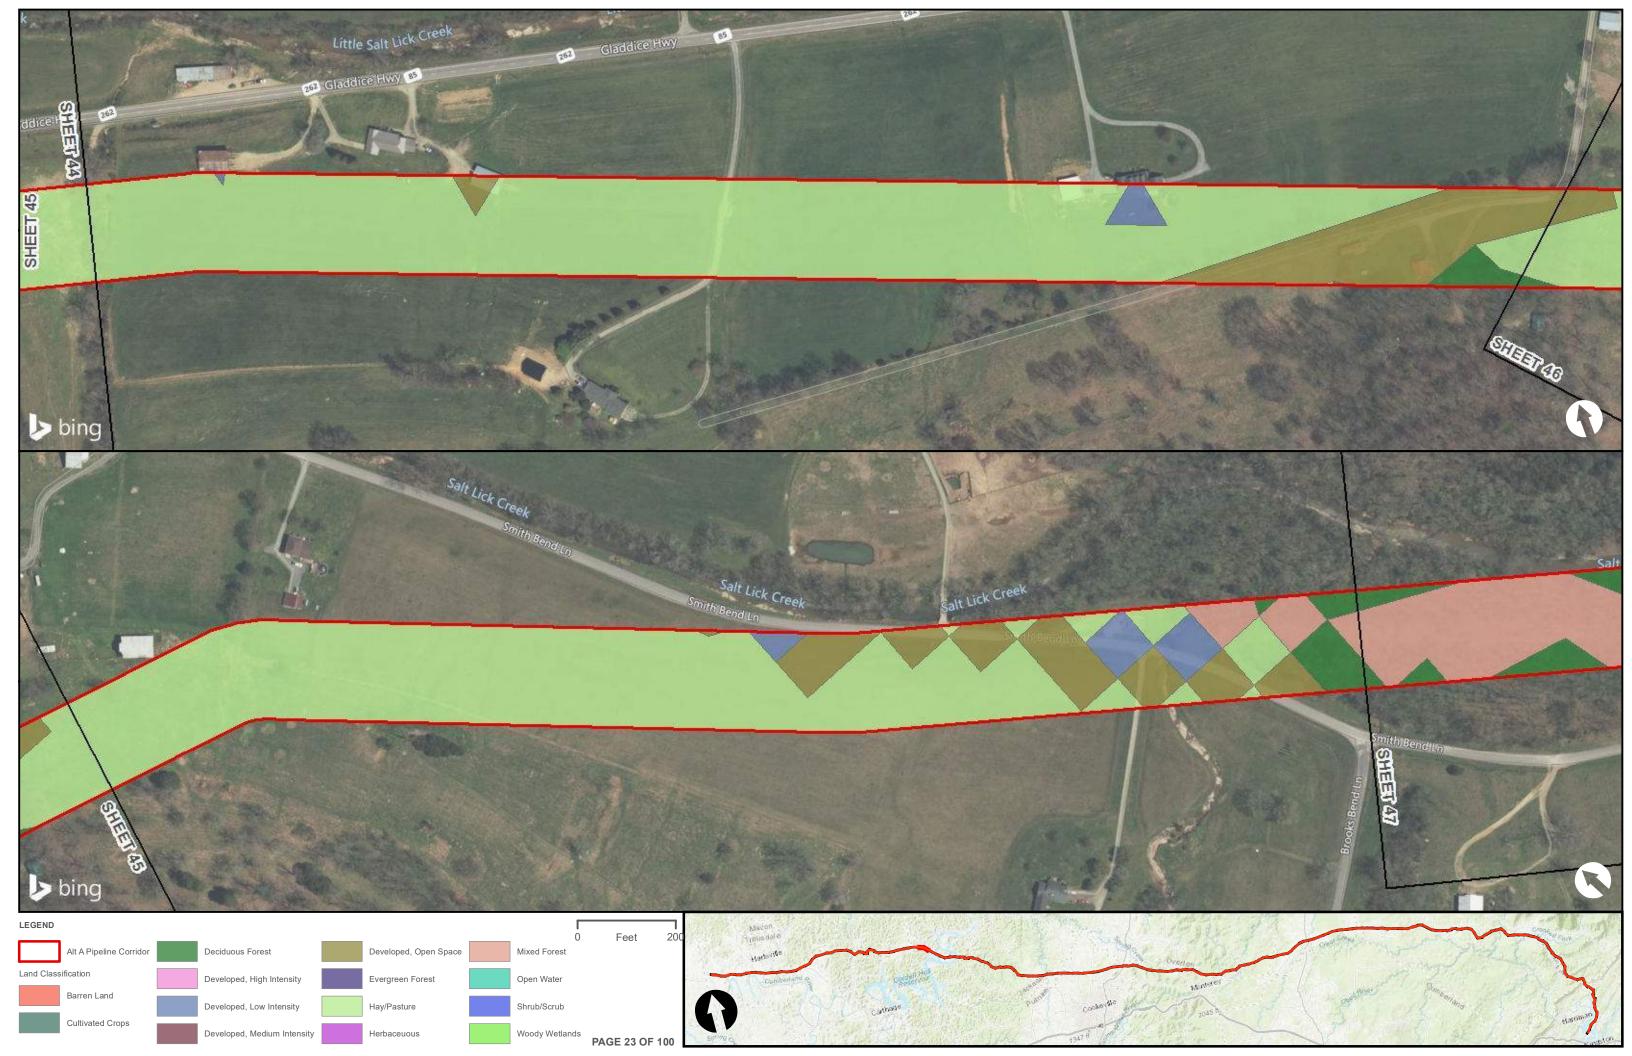

|                                                |  | Appendix H – Alternative A Pipeline Maps |
|------------------------------------------------|--|------------------------------------------|
|                                                |  |                                          |
|                                                |  |                                          |
|                                                |  |                                          |
|                                                |  |                                          |
| Appendix H.6 – Land Cover on the ETNG Pipeline |  |                                          |
|                                                |  |                                          |
|                                                |  |                                          |
|                                                |  |                                          |