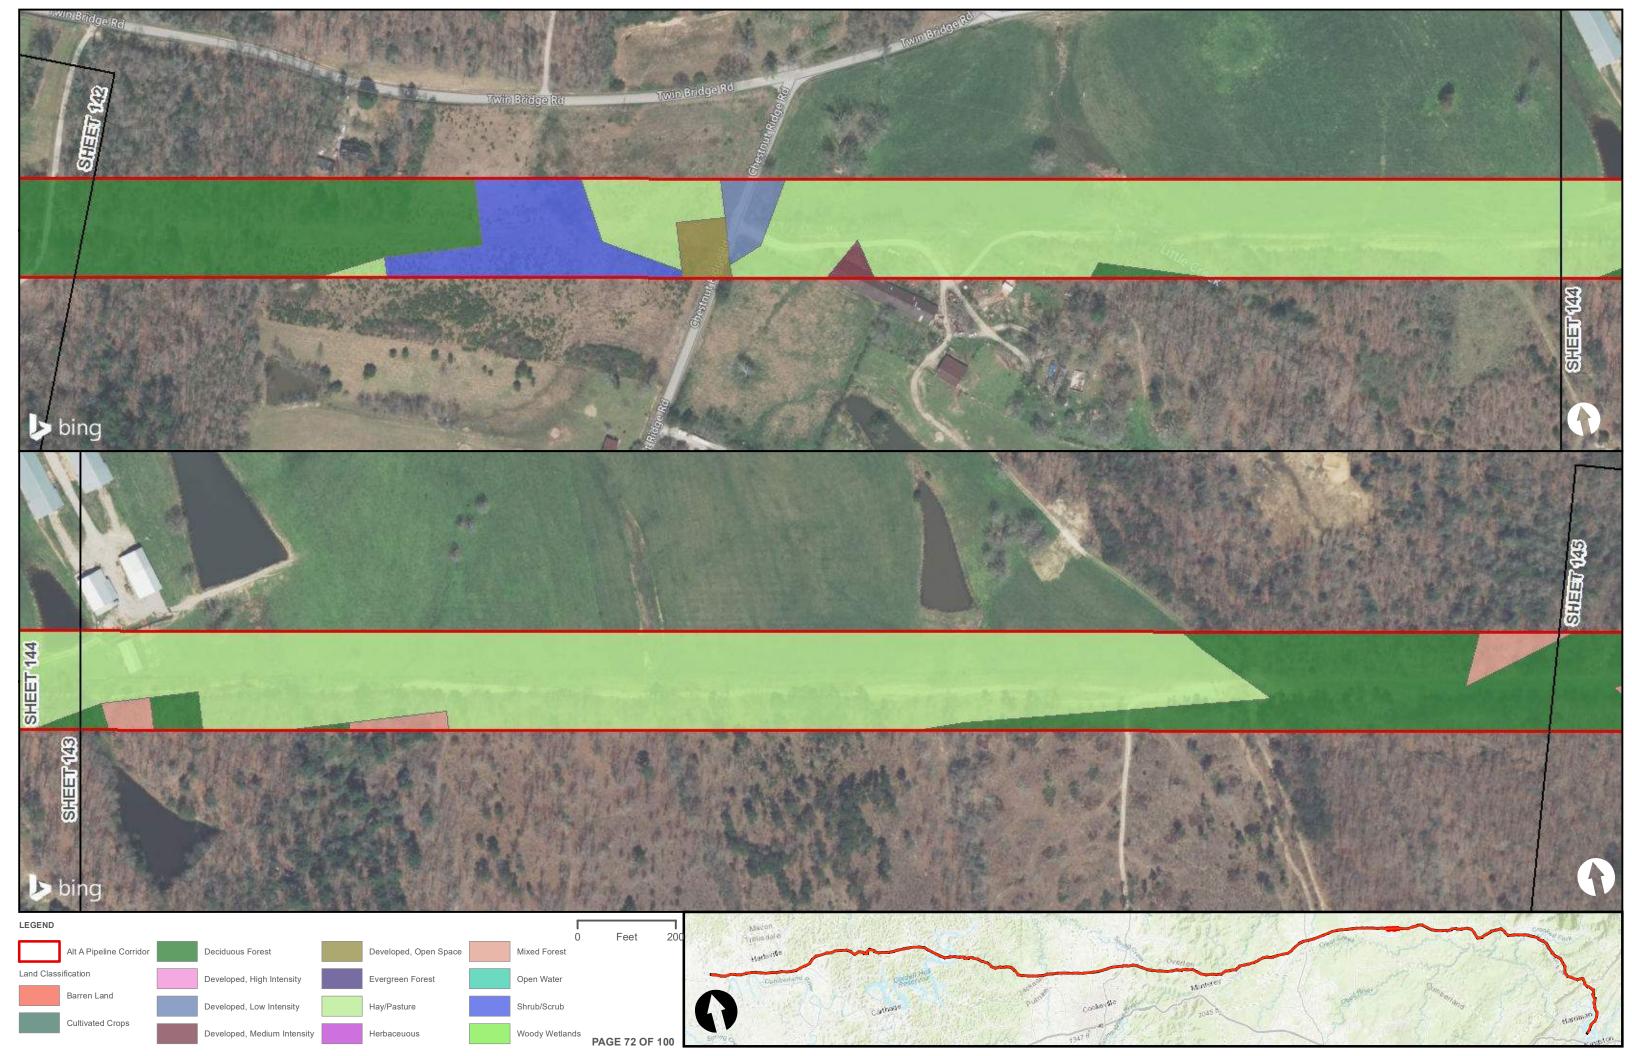

|                                                |  | Appendix H – Alternative A Pipeline Maps |
|------------------------------------------------|--|------------------------------------------|
|                                                |  |                                          |
|                                                |  |                                          |
|                                                |  |                                          |
|                                                |  |                                          |
| Appendix H.6 – Land Cover on the ETNG Pipeline |  |                                          |
|                                                |  |                                          |
|                                                |  |                                          |
|                                                |  |                                          |