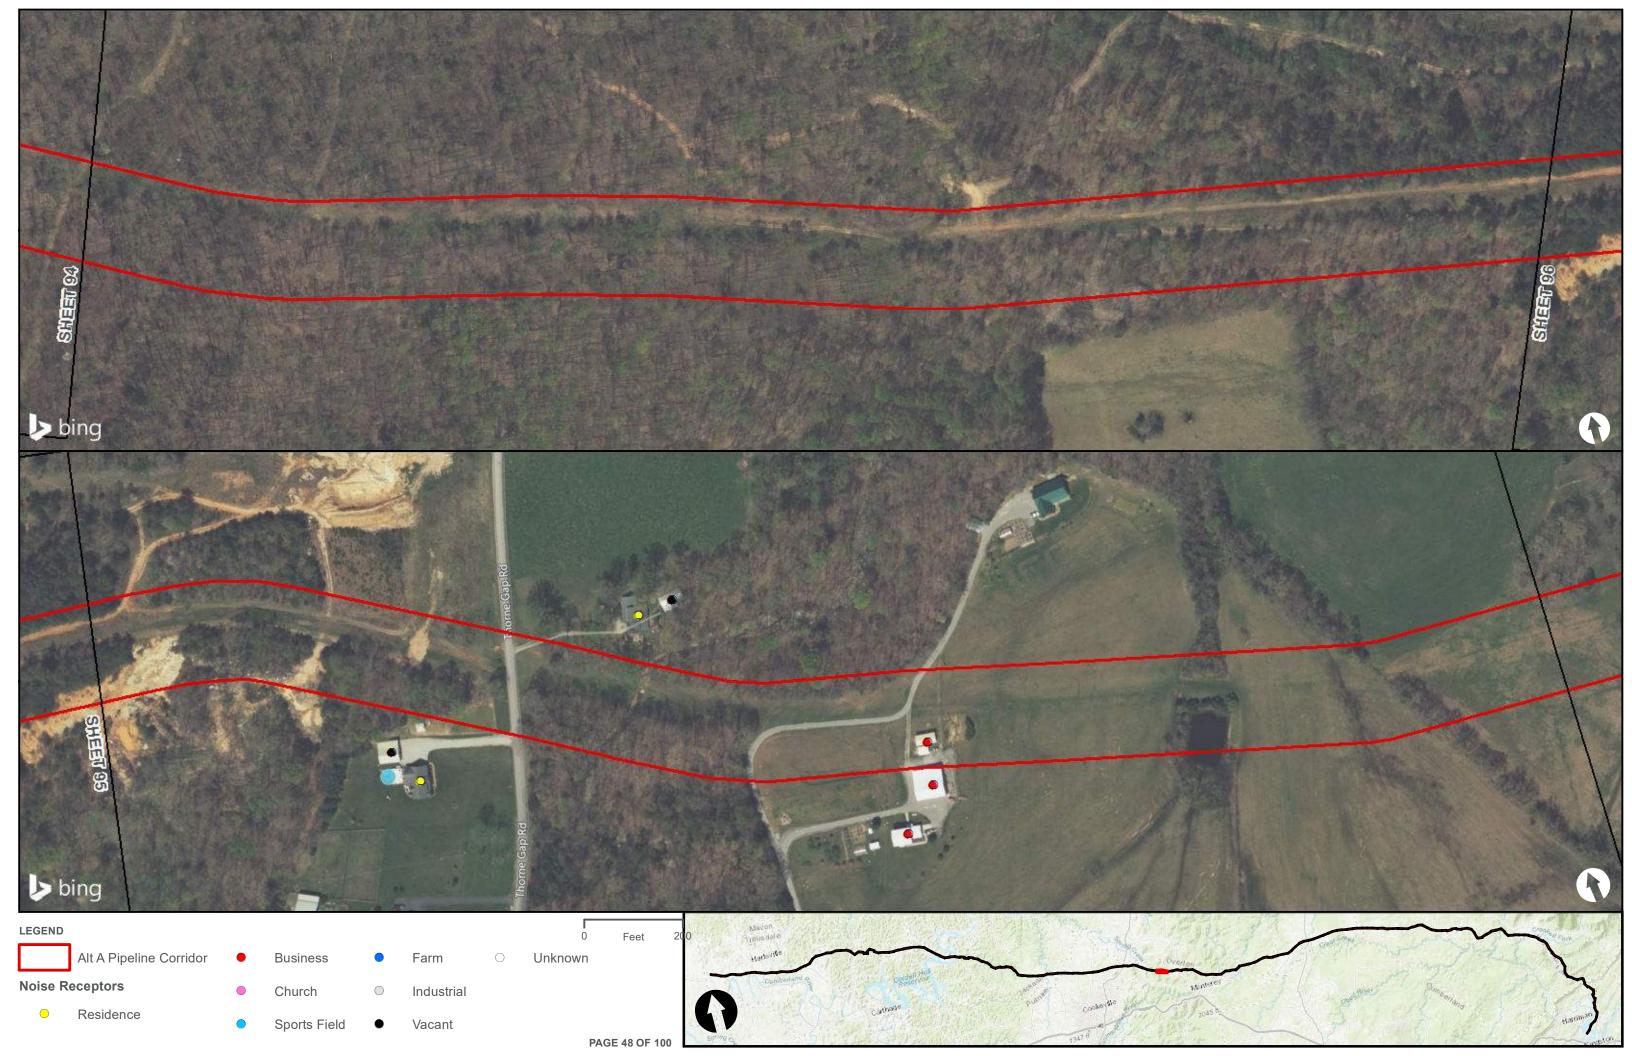

Appendix H – Alternative A Pipeline Maps

Appendix H.7 – Cultural Resources on the ETNG Pipeline (Protected and Sensitive Information)

|                                                     | Appendix H – Alternative A Pipeline Maps |
|-----------------------------------------------------|------------------------------------------|
|                                                     |                                          |
|                                                     |                                          |
|                                                     |                                          |
|                                                     |                                          |
| Appendix H.8 – Noise Receptors on the ETNG Pipeline |                                          |
|                                                     |                                          |
|                                                     |                                          |
|                                                     |                                          |
|                                                     |                                          |
|                                                     |                                          |
|                                                     |                                          |