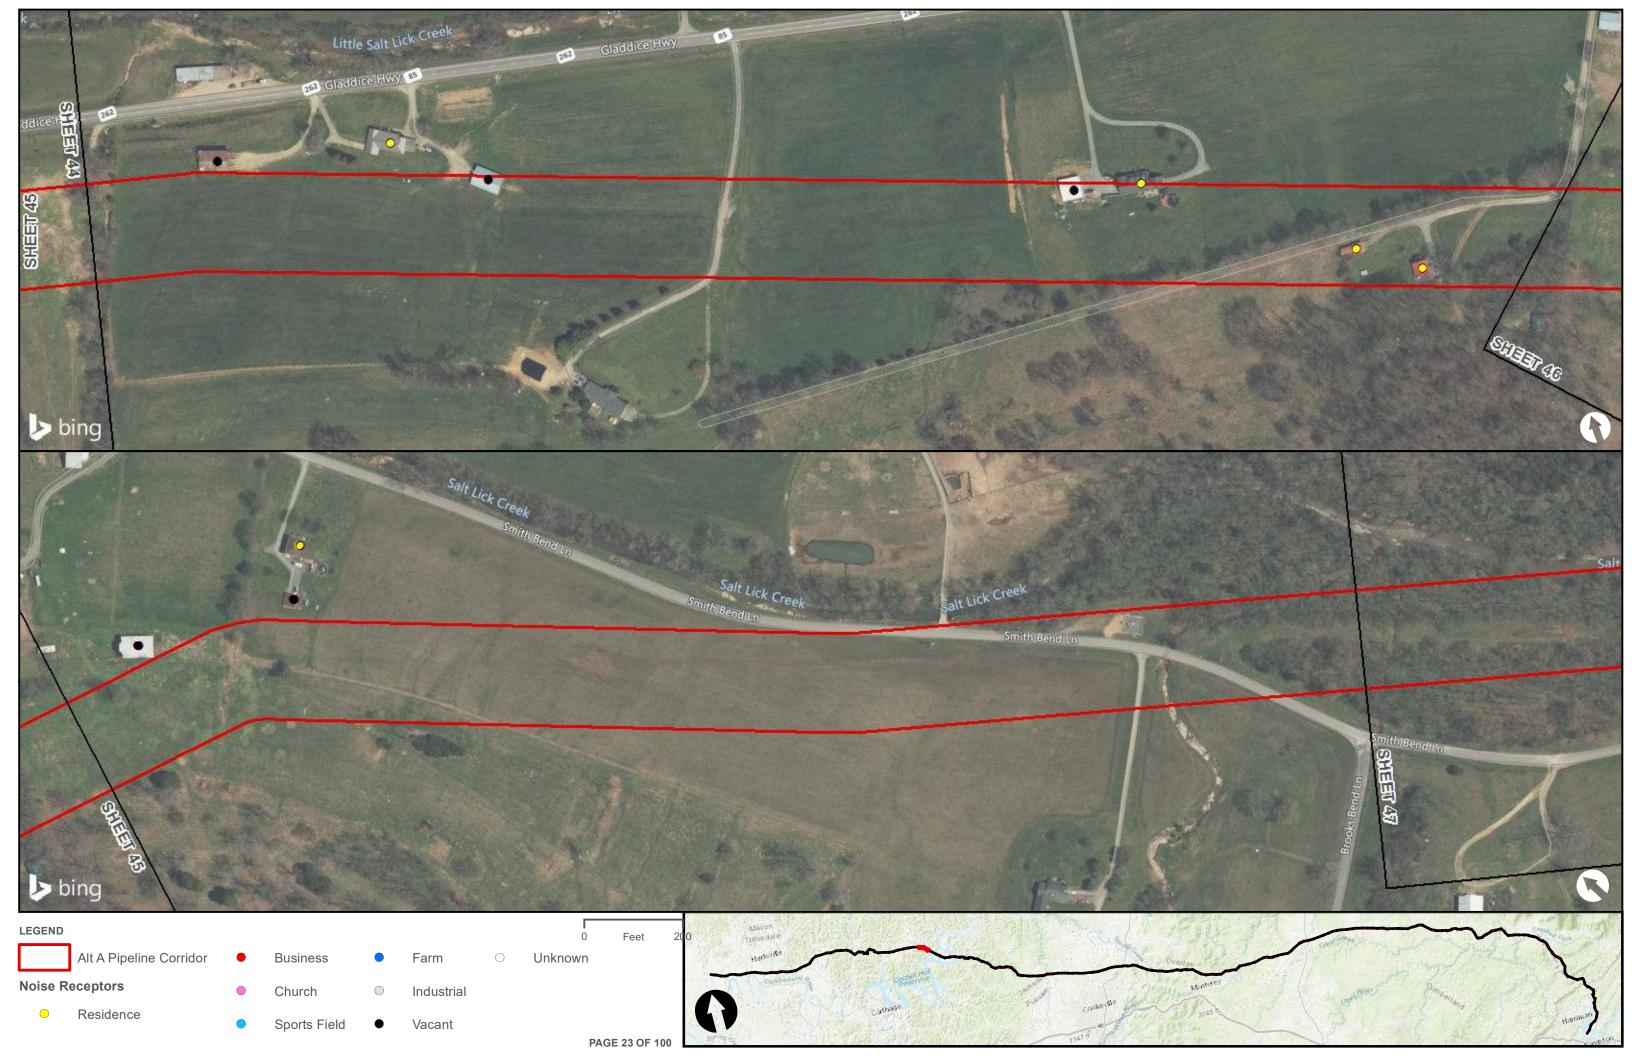

Appendix H – Alternative A Pipeline Maps

Appendix H.7 – Cultural Resources on the ETNG Pipeline (Protected and Sensitive Information)

|                                                     | Appendix H – Alternative A Pipeline Maps |
|-----------------------------------------------------|------------------------------------------|
|                                                     |                                          |
|                                                     |                                          |
|                                                     |                                          |
|                                                     |                                          |
| Appendix H.8 – Noise Receptors on the ETNG Pipeline |                                          |
|                                                     |                                          |
|                                                     |                                          |
|                                                     |                                          |
|                                                     |                                          |
|                                                     |                                          |
|                                                     |                                          |