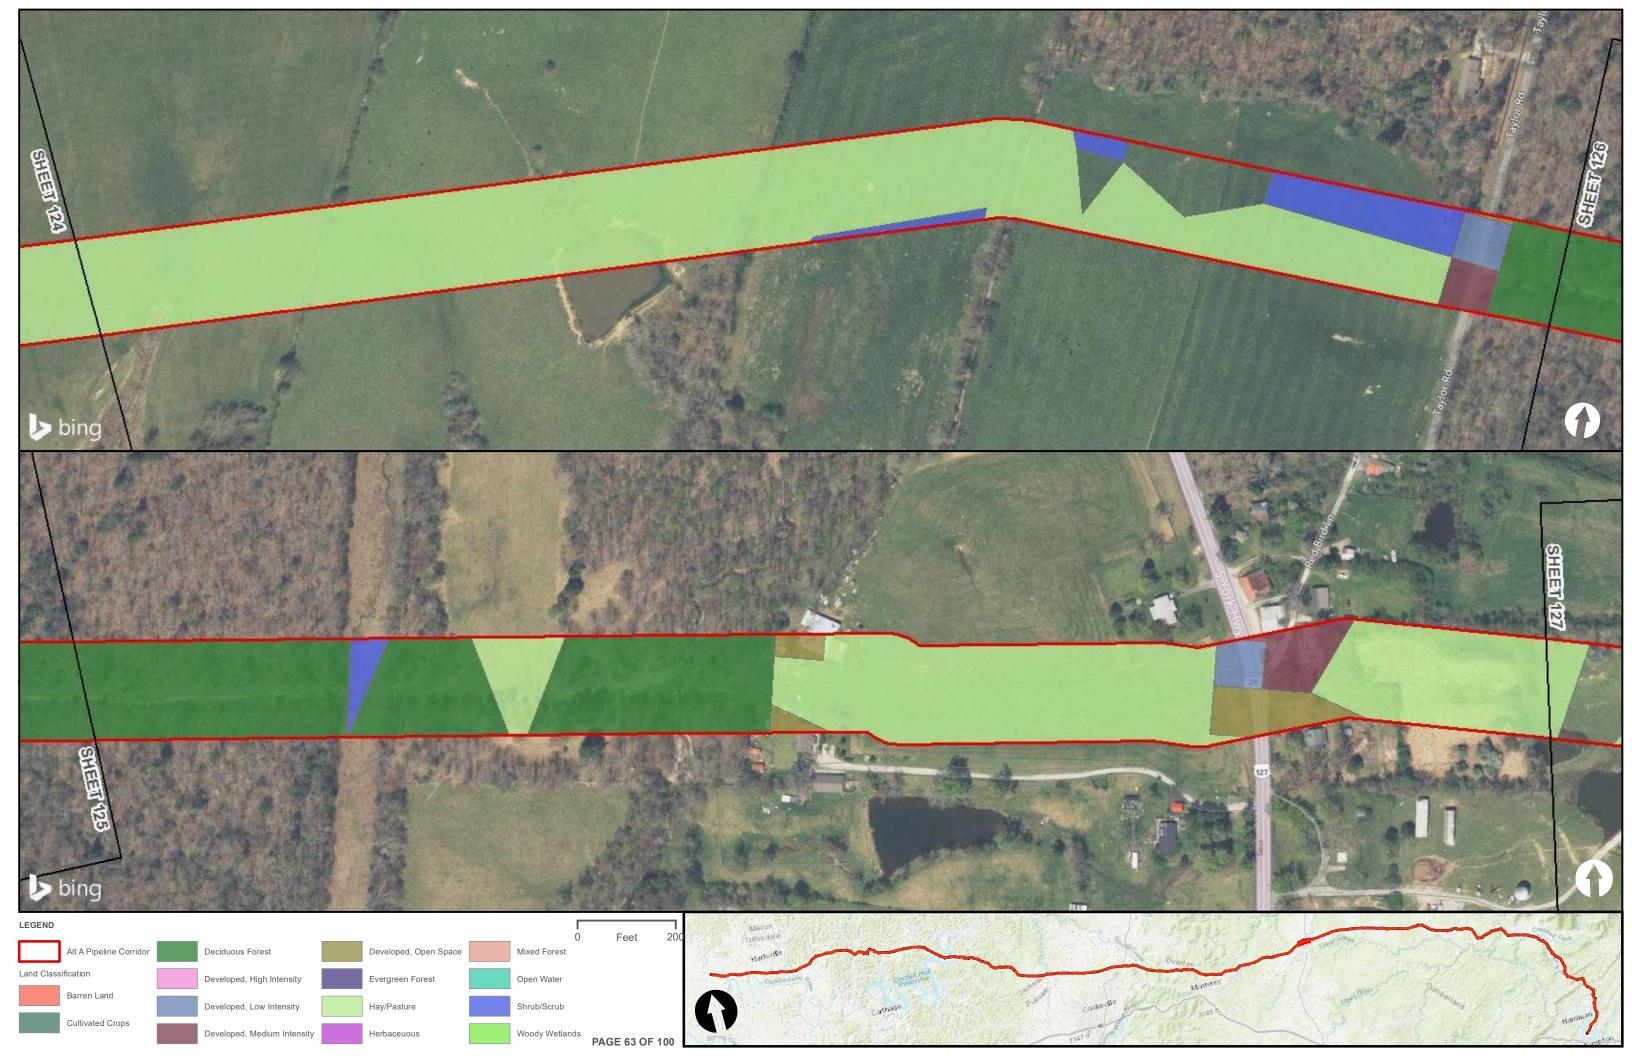

|                                                |  | Appendix H – Alternative A Pipeline Maps |
|------------------------------------------------|--|------------------------------------------|
|                                                |  |                                          |
|                                                |  |                                          |
|                                                |  |                                          |
|                                                |  |                                          |
| Appendix H.6 – Land Cover on the ETNG Pipeline |  |                                          |
|                                                |  |                                          |
|                                                |  |                                          |
|                                                |  |                                          |