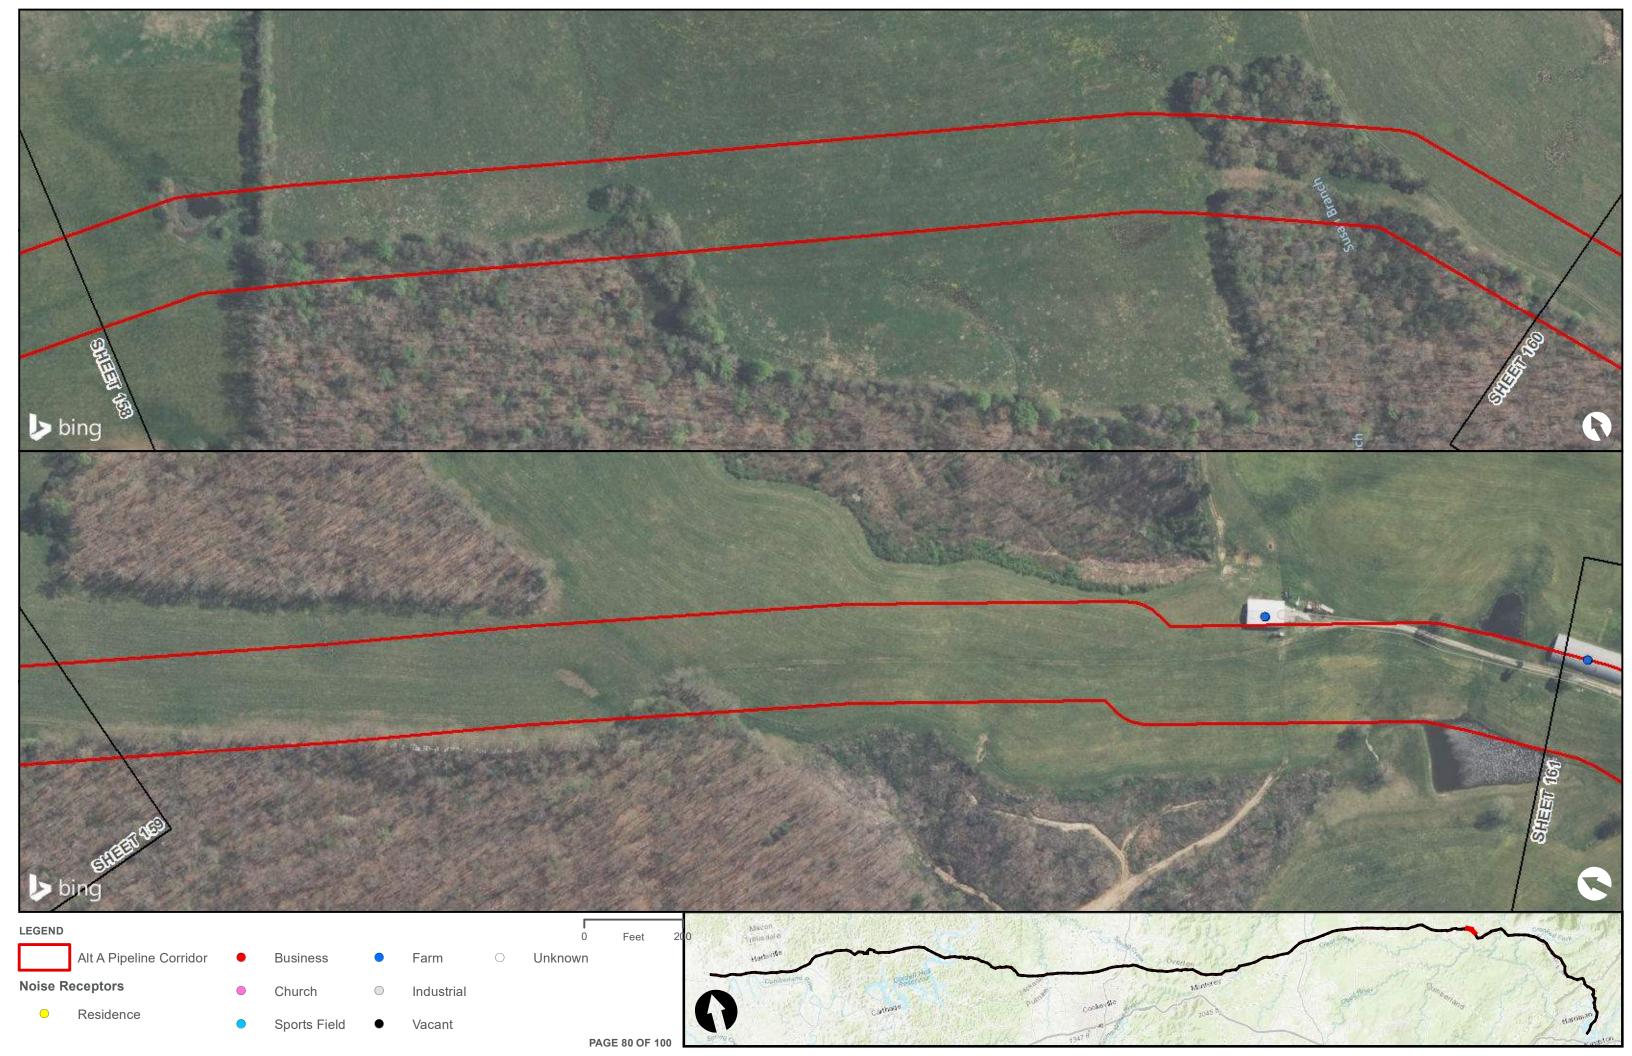

Appendix H – Alternative A Pipeline Maps

Appendix H.7 – Cultural Resources on the ETNG Pipeline (Protected and Sensitive Information)

|                                                     | Appendix H – Alternative A Pipeline Maps |
|-----------------------------------------------------|------------------------------------------|
|                                                     |                                          |
|                                                     |                                          |
|                                                     |                                          |
|                                                     |                                          |
| Appendix H.8 – Noise Receptors on the ETNG Pipeline |                                          |
|                                                     |                                          |
|                                                     |                                          |
|                                                     |                                          |
|                                                     |                                          |
|                                                     |                                          |
|                                                     |                                          |