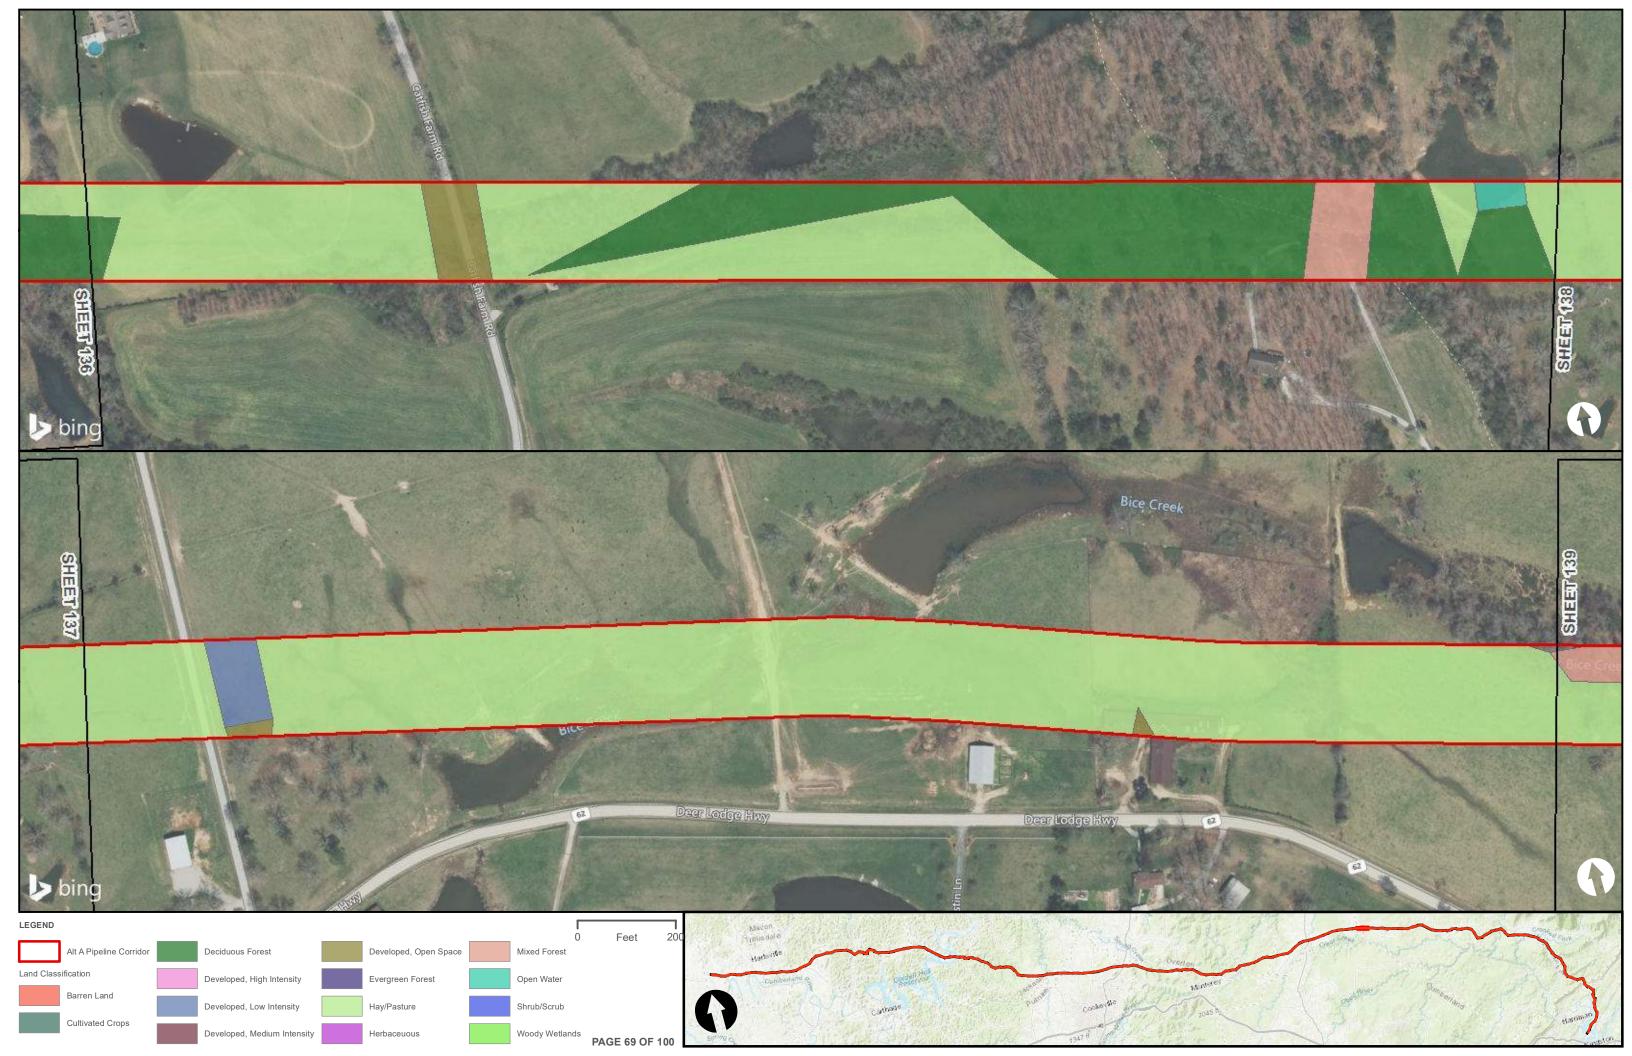

|                                                |  | Appendix H – Alternative A Pipeline Maps |
|------------------------------------------------|--|------------------------------------------|
|                                                |  |                                          |
|                                                |  |                                          |
|                                                |  |                                          |
|                                                |  |                                          |
| Appendix H.6 – Land Cover on the ETNG Pipeline |  |                                          |
|                                                |  |                                          |
|                                                |  |                                          |
|                                                |  |                                          |