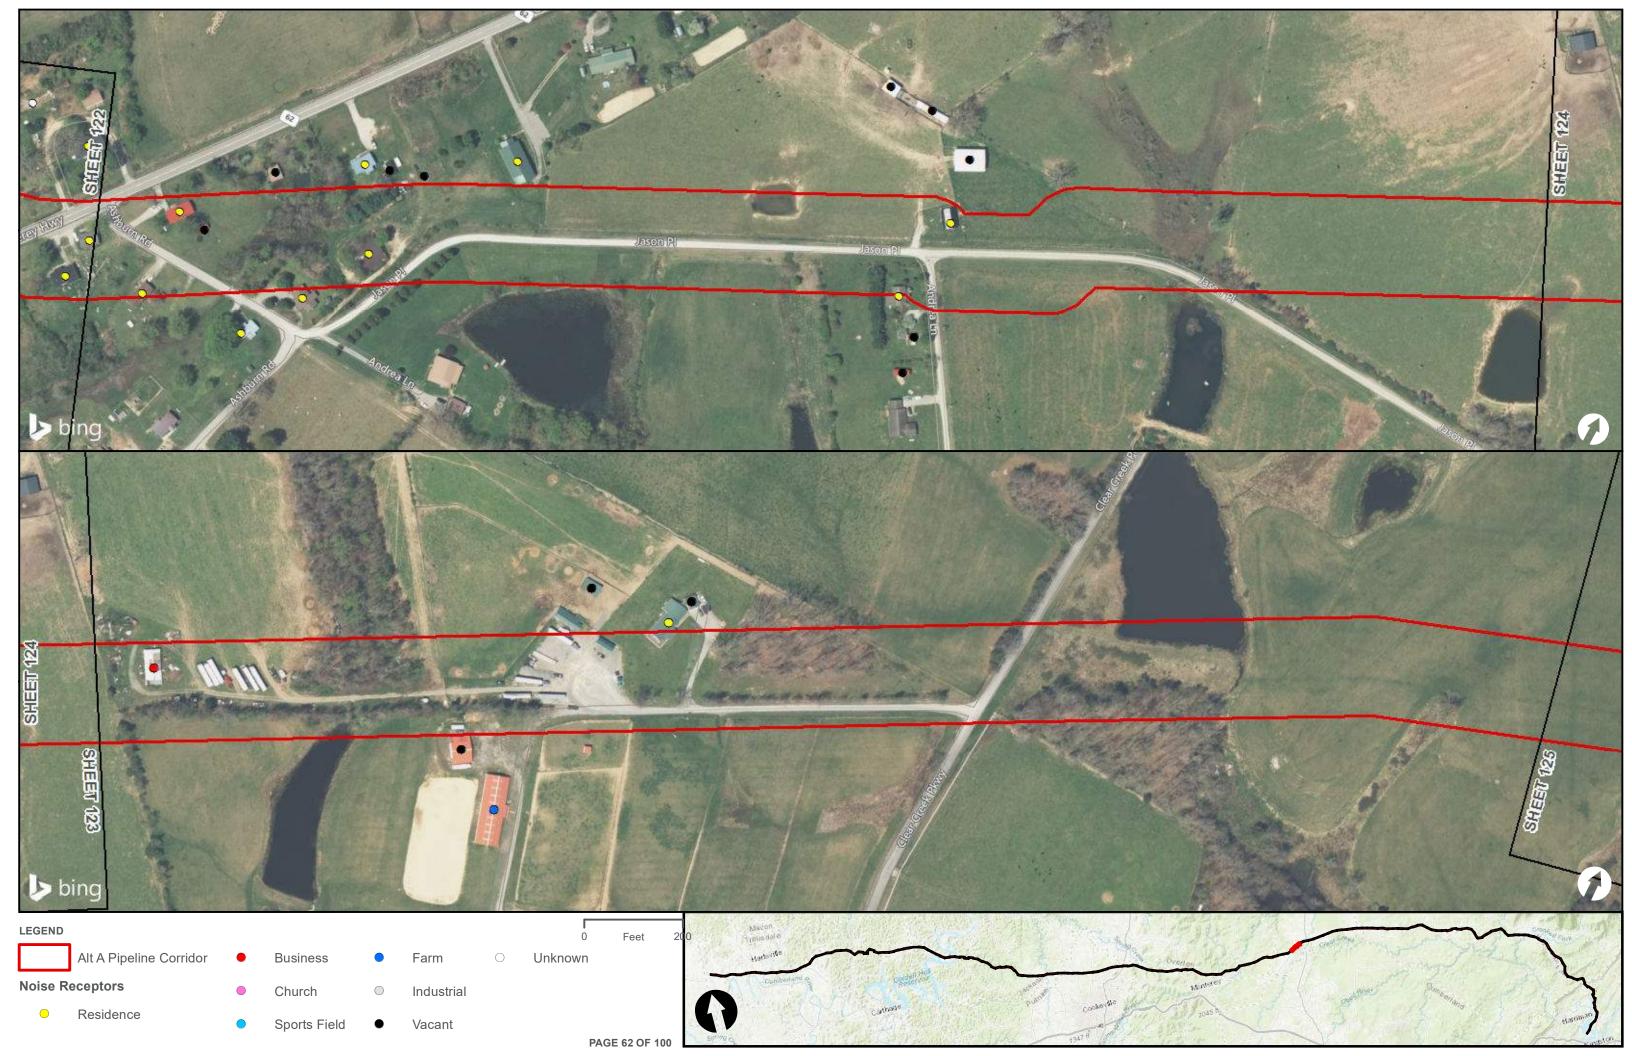

Appendix H – Alternative A Pipeline Maps

Appendix H.7 – Cultural Resources on the ETNG Pipeline (Protected and Sensitive Information)

|                                                     | Appendix H – Alternative A Pipeline Maps |
|-----------------------------------------------------|------------------------------------------|
|                                                     |                                          |
|                                                     |                                          |
|                                                     |                                          |
|                                                     |                                          |
| Appendix H.8 – Noise Receptors on the ETNG Pipeline |                                          |
|                                                     |                                          |
|                                                     |                                          |
|                                                     |                                          |
|                                                     |                                          |
|                                                     |                                          |
|                                                     |                                          |