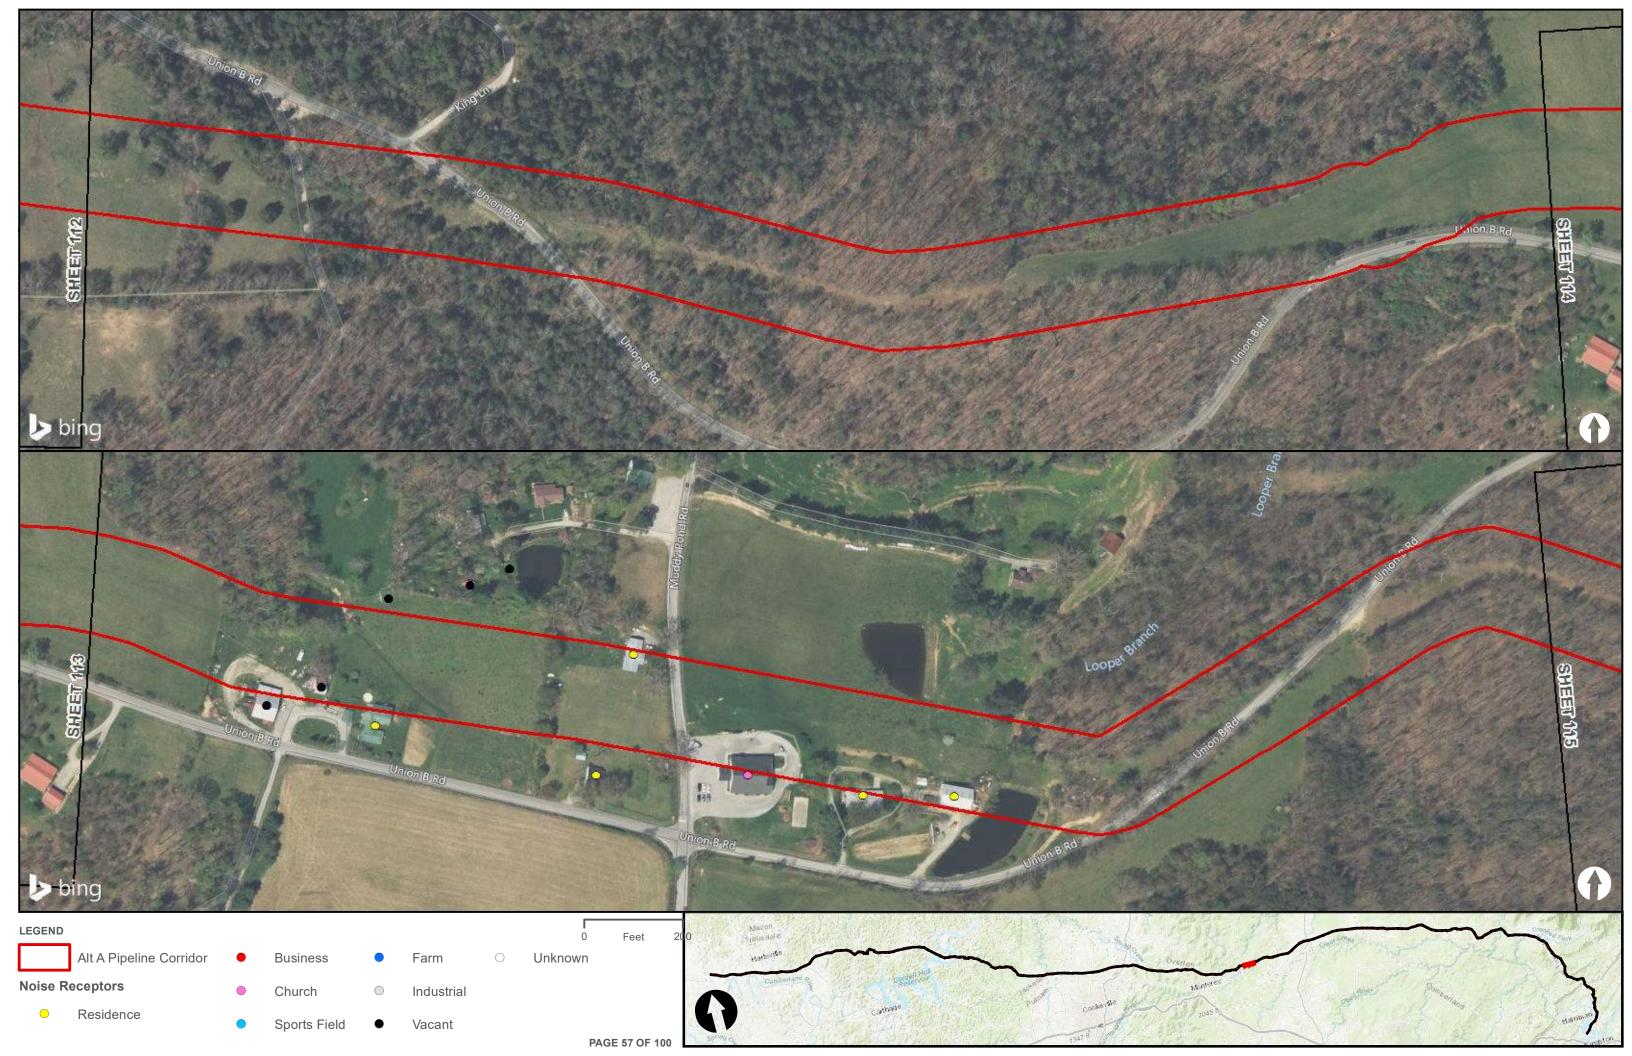

Appendix H – Alternative A Pipeline Maps

Appendix H.7 – Cultural Resources on the ETNG Pipeline (Protected and Sensitive Information)

|                                                     | Appendix H – Alternative A Pipeline Maps |
|-----------------------------------------------------|------------------------------------------|
|                                                     |                                          |
|                                                     |                                          |
|                                                     |                                          |
|                                                     |                                          |
| Appendix H.8 – Noise Receptors on the ETNG Pipeline |                                          |
|                                                     |                                          |
|                                                     |                                          |
|                                                     |                                          |
|                                                     |                                          |
|                                                     |                                          |
|                                                     |                                          |