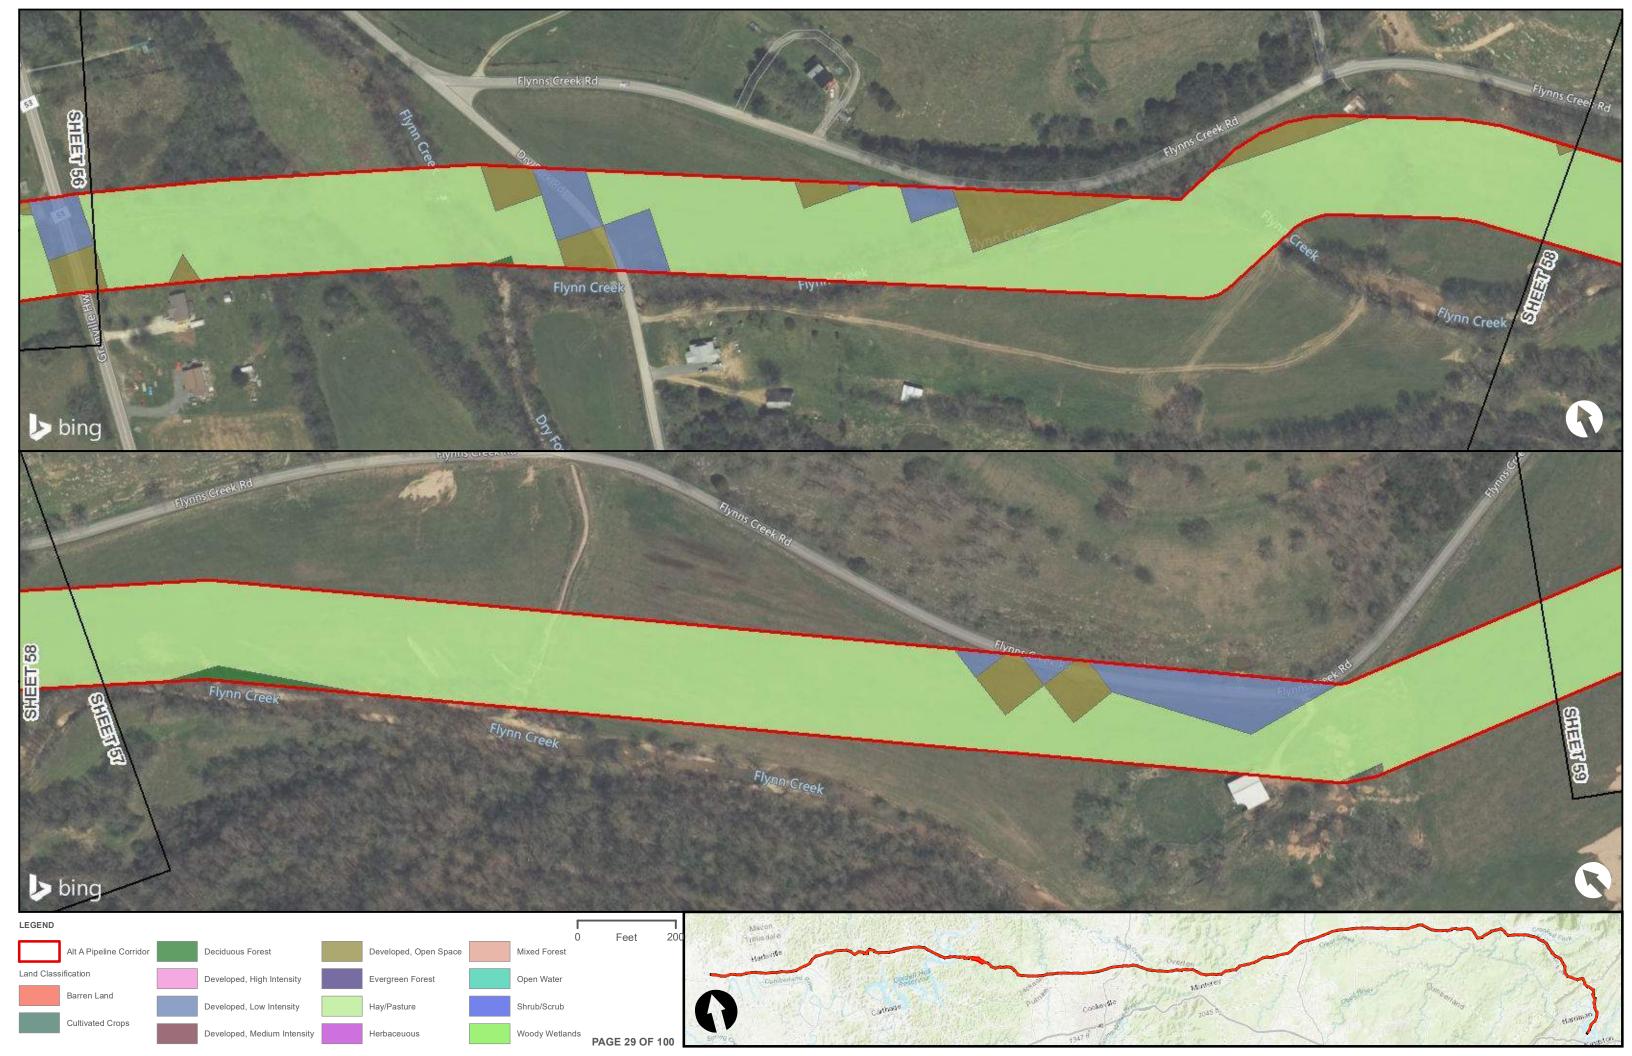

|                                                |  | Appendix H – Alternative A Pipeline Maps |
|------------------------------------------------|--|------------------------------------------|
|                                                |  |                                          |
|                                                |  |                                          |
|                                                |  |                                          |
|                                                |  |                                          |
| Appendix H.6 – Land Cover on the ETNG Pipeline |  |                                          |
|                                                |  |                                          |
|                                                |  |                                          |
|                                                |  |                                          |