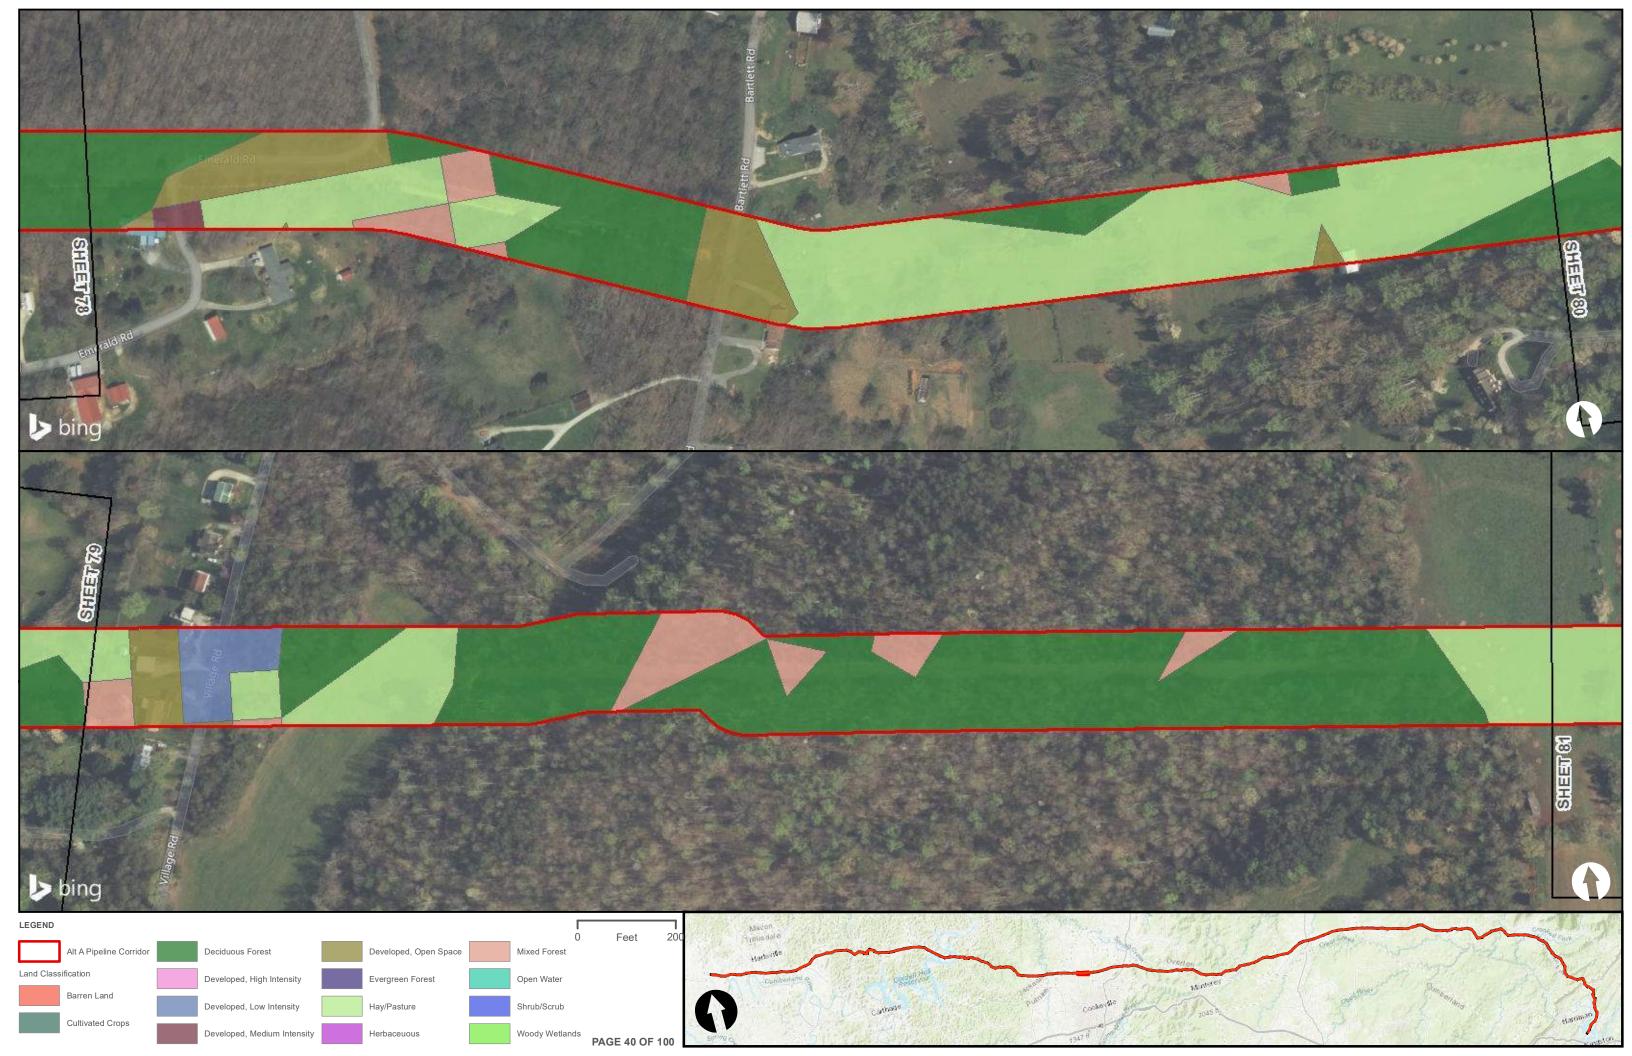

|                                                |  | Appendix H – Alternative A Pipeline Maps |
|------------------------------------------------|--|------------------------------------------|
|                                                |  |                                          |
|                                                |  |                                          |
|                                                |  |                                          |
|                                                |  |                                          |
| Appendix H.6 – Land Cover on the ETNG Pipeline |  |                                          |
|                                                |  |                                          |
|                                                |  |                                          |
|                                                |  |                                          |