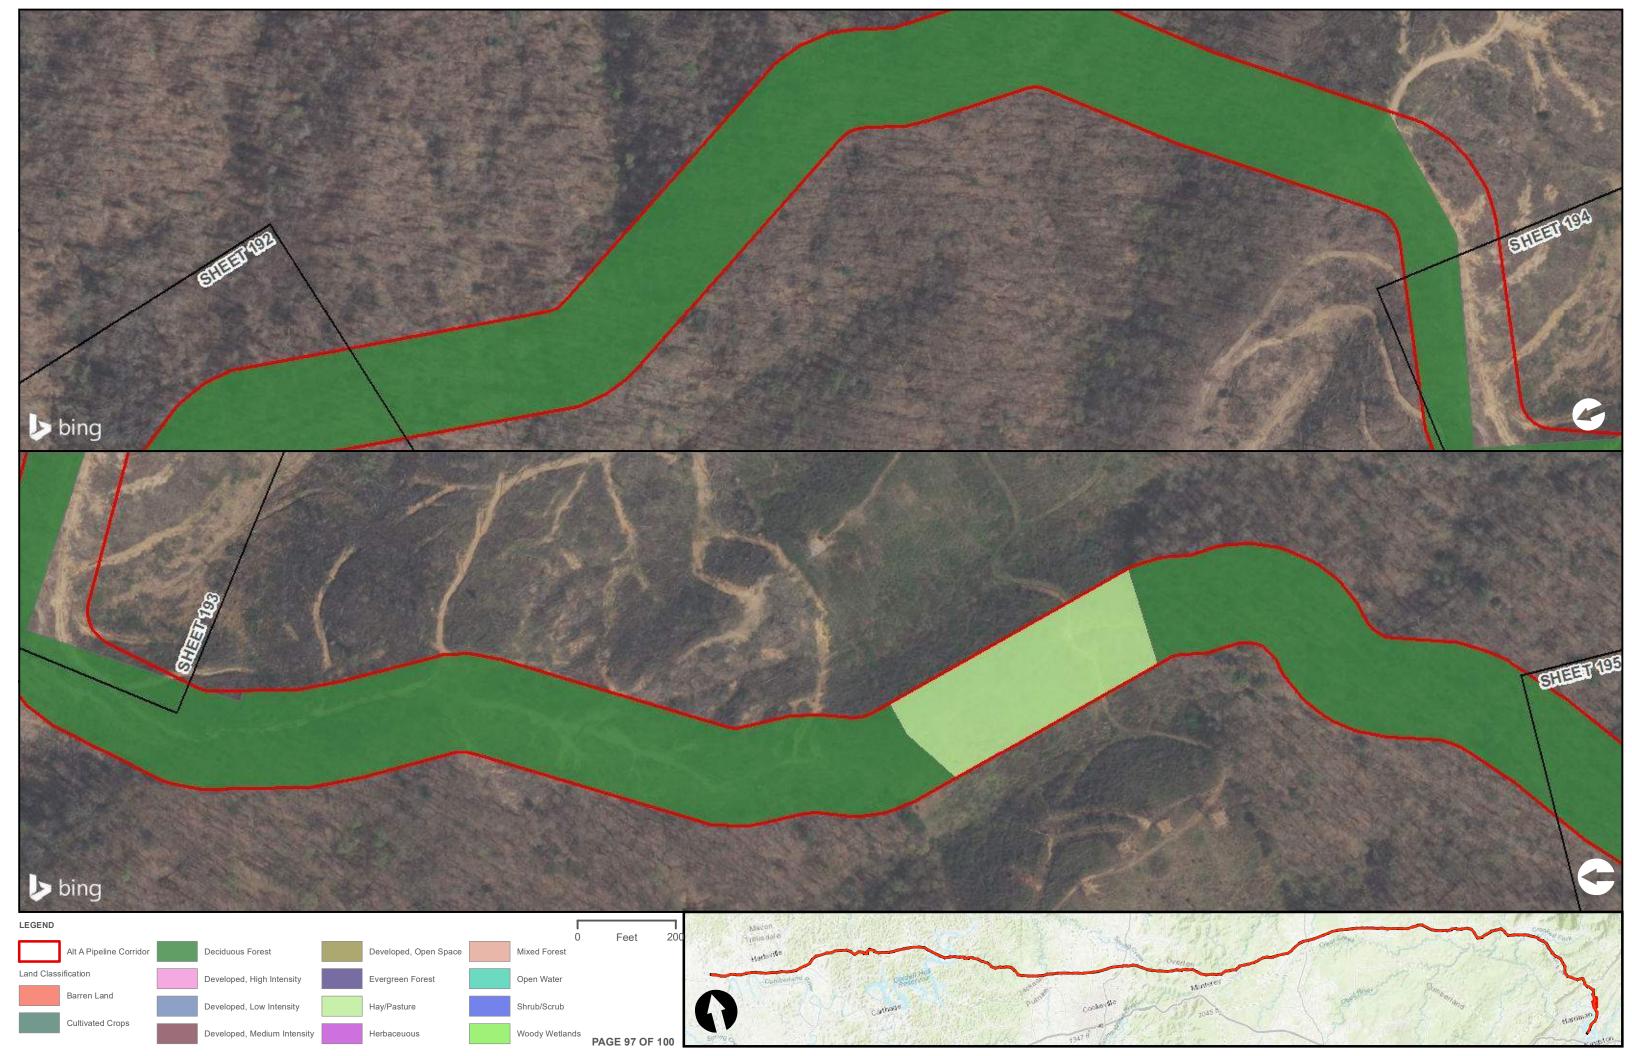

|                                                |  | Appendix H – Alternative A Pipeline Maps |
|------------------------------------------------|--|------------------------------------------|
|                                                |  |                                          |
|                                                |  |                                          |
|                                                |  |                                          |
|                                                |  |                                          |
| Appendix H.6 – Land Cover on the ETNG Pipeline |  |                                          |
|                                                |  |                                          |
|                                                |  |                                          |
|                                                |  |                                          |