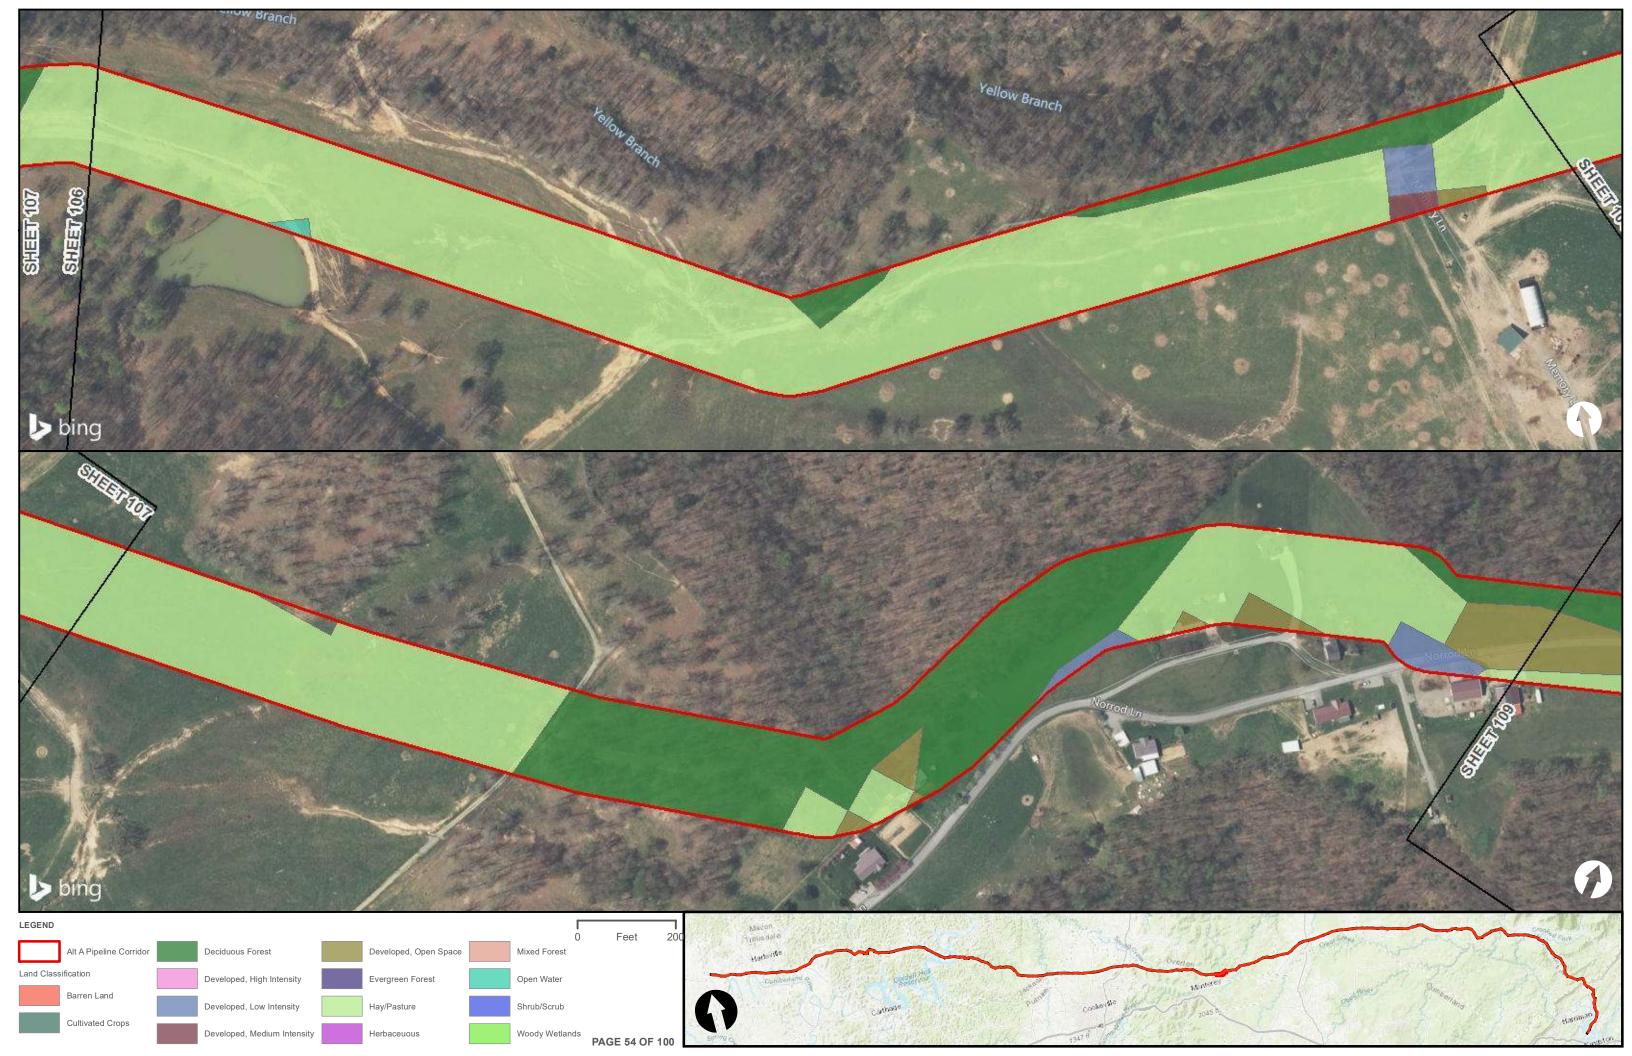

|                                                |  | Appendix H – Alternative A Pipeline Maps |
|------------------------------------------------|--|------------------------------------------|
|                                                |  |                                          |
|                                                |  |                                          |
|                                                |  |                                          |
|                                                |  |                                          |
| Appendix H.6 – Land Cover on the ETNG Pipeline |  |                                          |
|                                                |  |                                          |
|                                                |  |                                          |
|                                                |  |                                          |