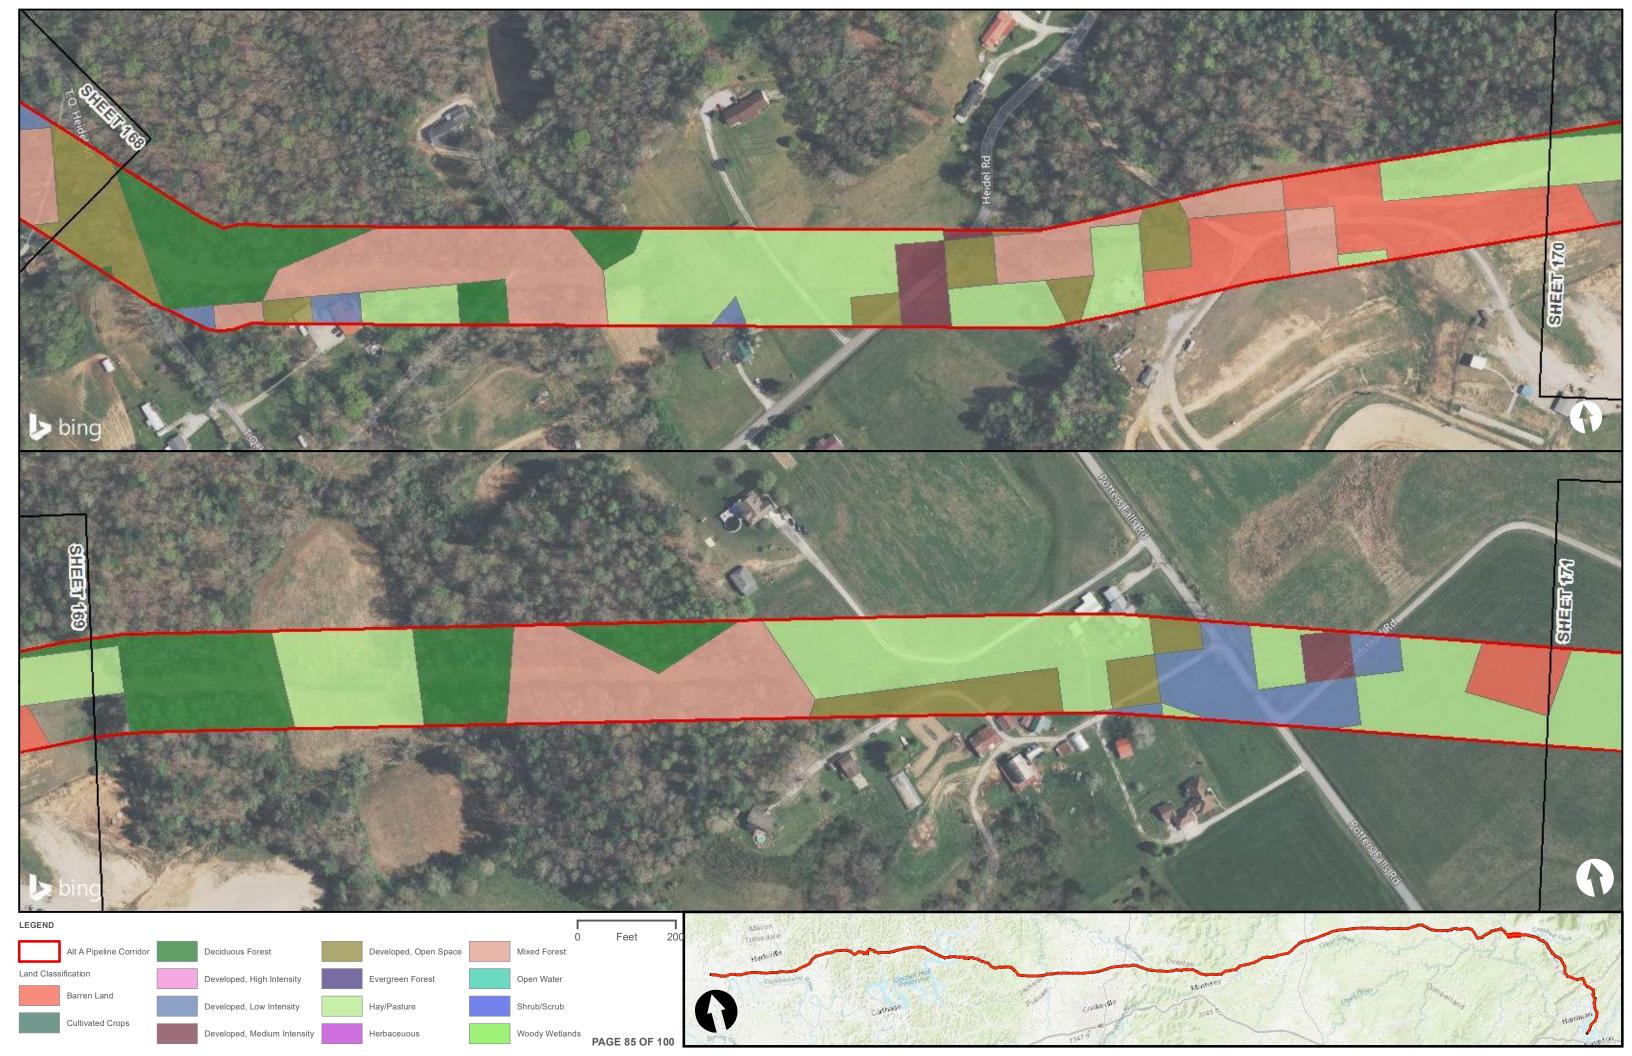

|                                                |  | Appendix H – Alternative A Pipeline Maps |
|------------------------------------------------|--|------------------------------------------|
|                                                |  |                                          |
|                                                |  |                                          |
|                                                |  |                                          |
|                                                |  |                                          |
| Appendix H.6 – Land Cover on the ETNG Pipeline |  |                                          |
|                                                |  |                                          |
|                                                |  |                                          |
|                                                |  |                                          |