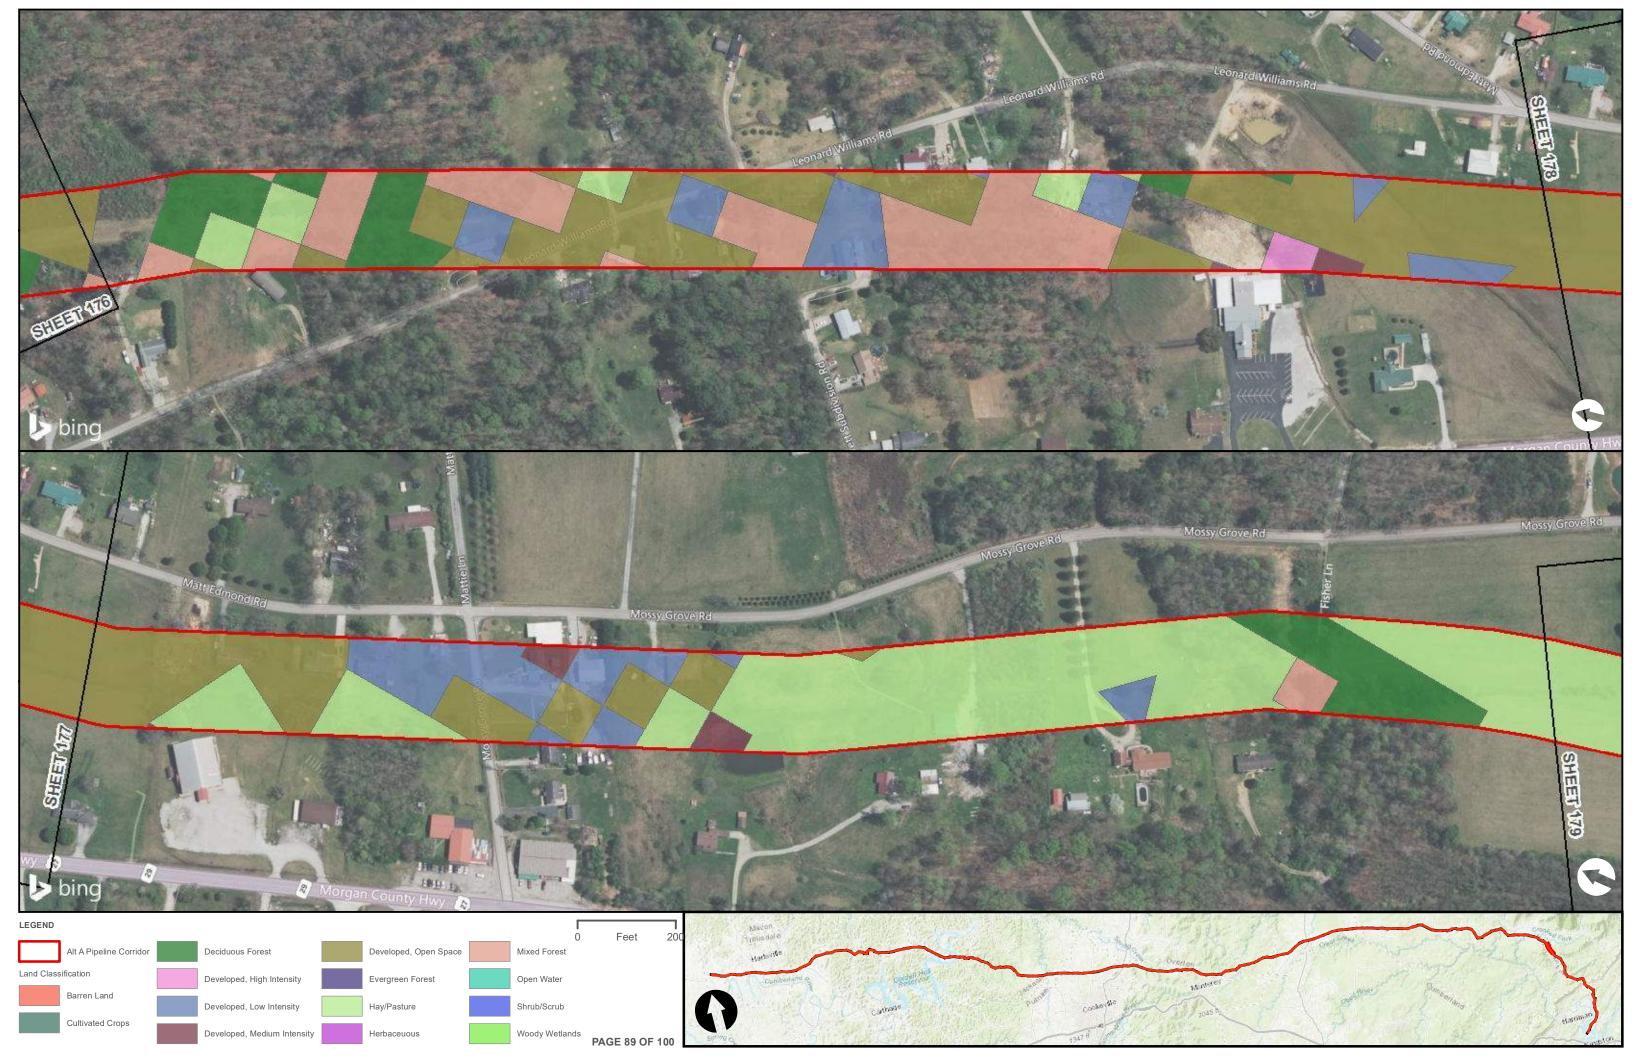

|                                                |  | Appendix H – Alternative A Pipeline Maps |
|------------------------------------------------|--|------------------------------------------|
|                                                |  |                                          |
|                                                |  |                                          |
|                                                |  |                                          |
|                                                |  |                                          |
| Appendix H.6 – Land Cover on the ETNG Pipeline |  |                                          |
|                                                |  |                                          |
|                                                |  |                                          |
|                                                |  |                                          |