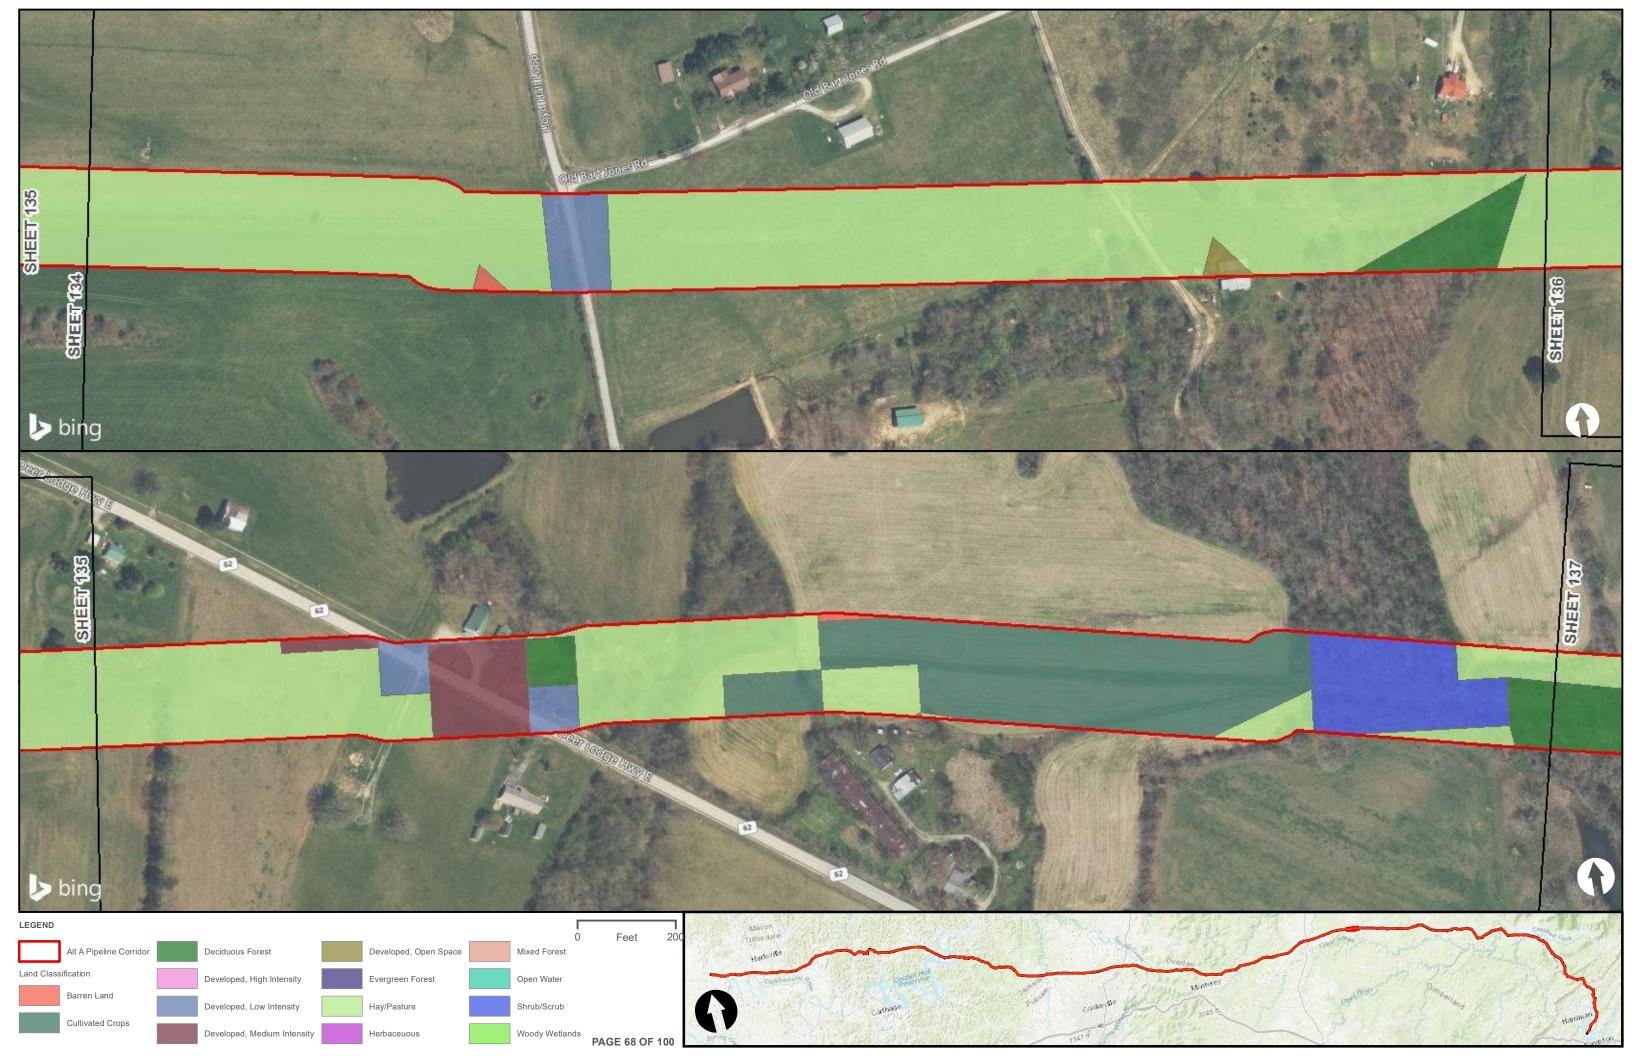

|                                                |  | Appendix H – Alternative A Pipeline Maps |
|------------------------------------------------|--|------------------------------------------|
|                                                |  |                                          |
|                                                |  |                                          |
|                                                |  |                                          |
|                                                |  |                                          |
| Appendix H.6 – Land Cover on the ETNG Pipeline |  |                                          |
|                                                |  |                                          |
|                                                |  |                                          |
|                                                |  |                                          |