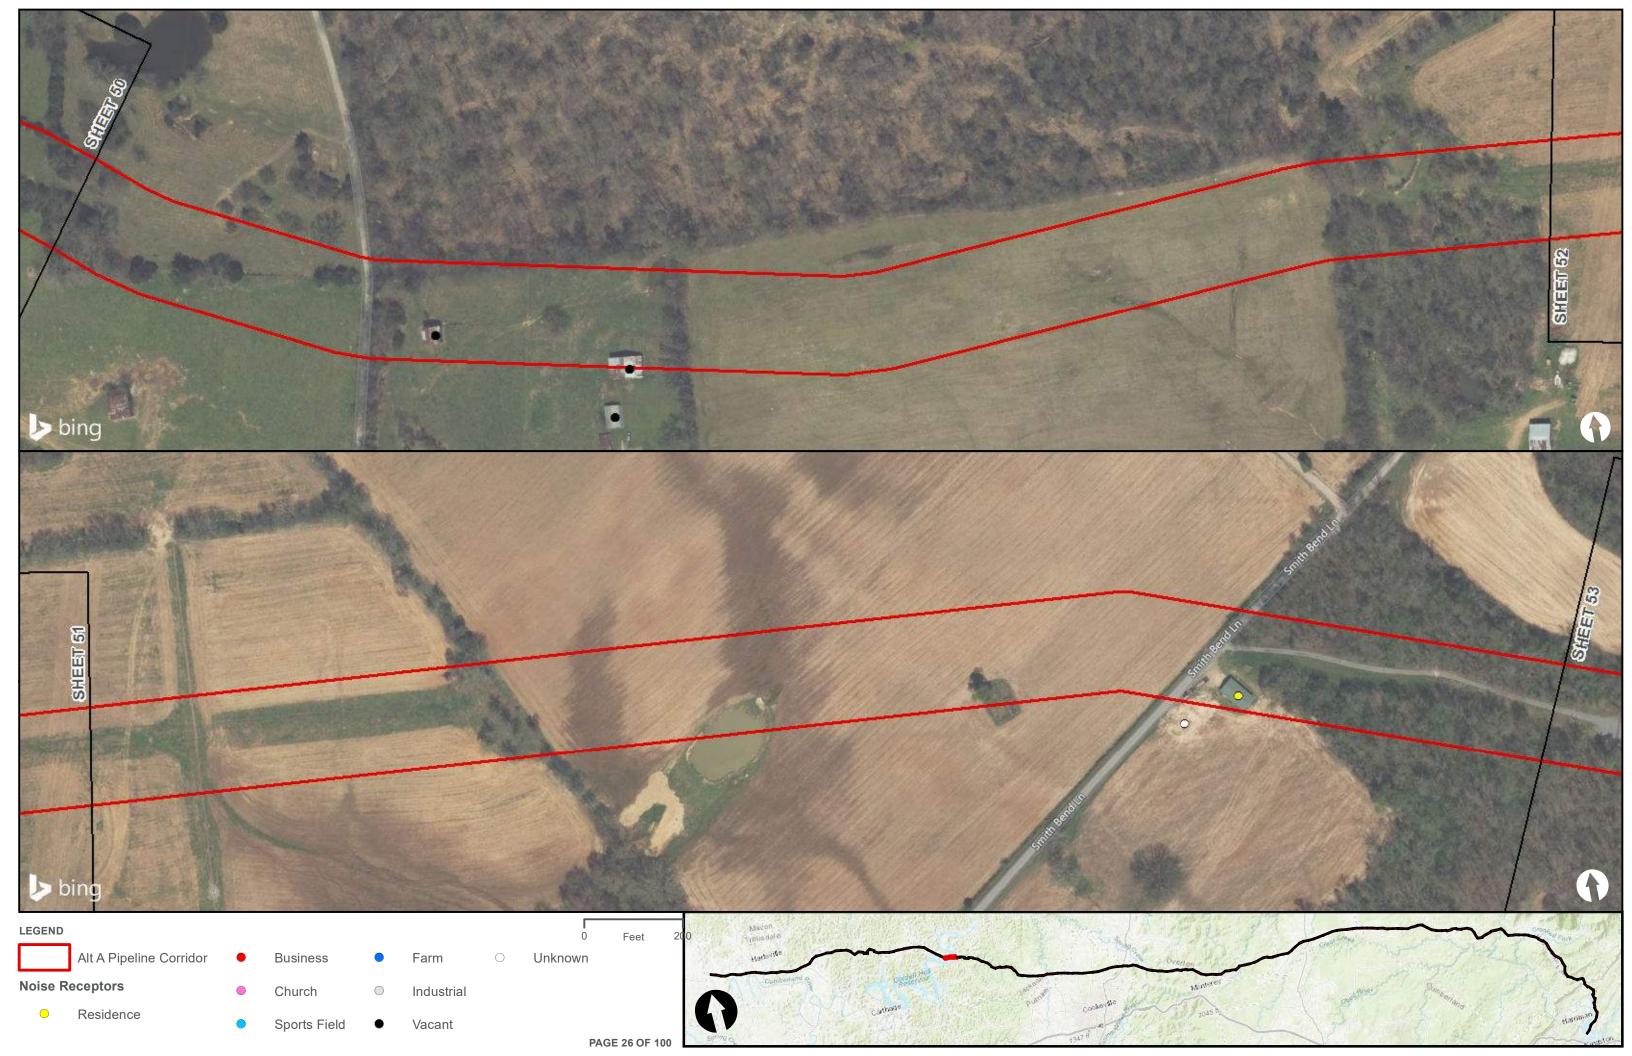

Appendix H – Alternative A Pipeline Maps

Appendix H.7 – Cultural Resources on the ETNG Pipeline (Protected and Sensitive Information)

|                                                     | Appendix H – Alternative A Pipeline Maps |
|-----------------------------------------------------|------------------------------------------|
|                                                     |                                          |
|                                                     |                                          |
|                                                     |                                          |
|                                                     |                                          |
| Appendix H.8 – Noise Receptors on the ETNG Pipeline |                                          |
|                                                     |                                          |
|                                                     |                                          |
|                                                     |                                          |
|                                                     |                                          |
|                                                     |                                          |
|                                                     |                                          |