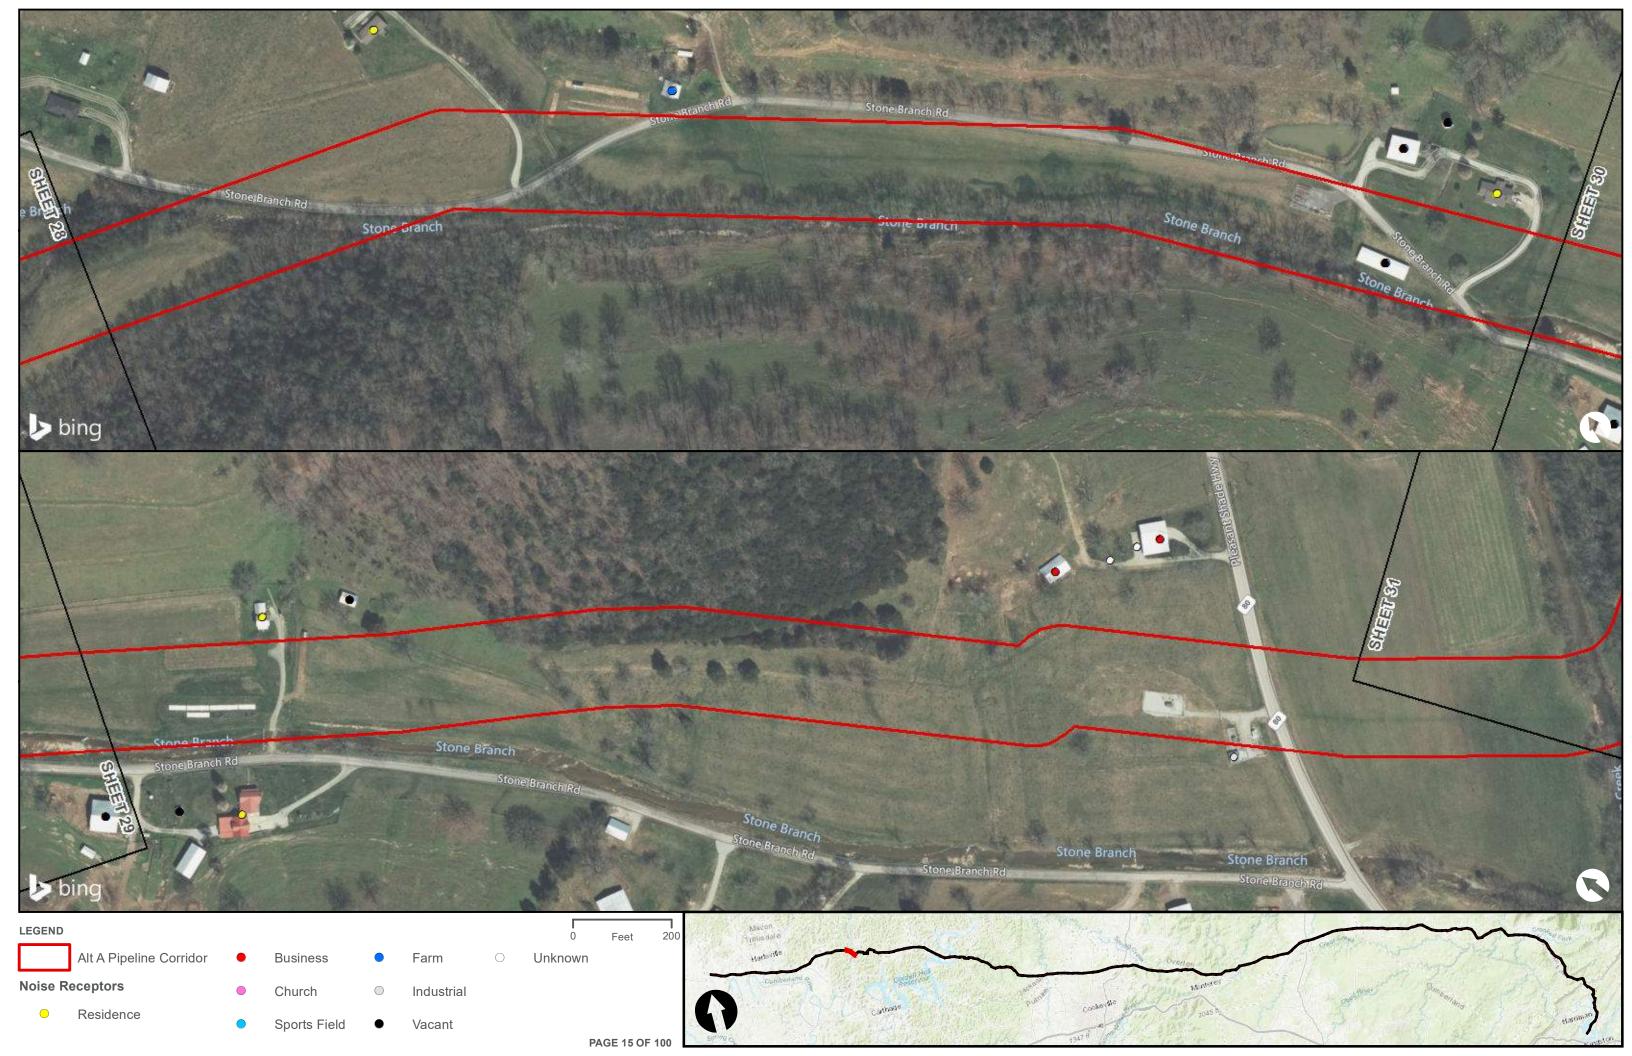

Appendix H – Alternative A Pipeline Maps

Appendix H.7 – Cultural Resources on the ETNG Pipeline (Protected and Sensitive Information)

|                                                     | Appendix H – Alternative A Pipeline Maps |
|-----------------------------------------------------|------------------------------------------|
|                                                     |                                          |
|                                                     |                                          |
|                                                     |                                          |
|                                                     |                                          |
| Appendix H.8 – Noise Receptors on the ETNG Pipeline |                                          |
|                                                     |                                          |
|                                                     |                                          |
|                                                     |                                          |
|                                                     |                                          |
|                                                     |                                          |
|                                                     |                                          |