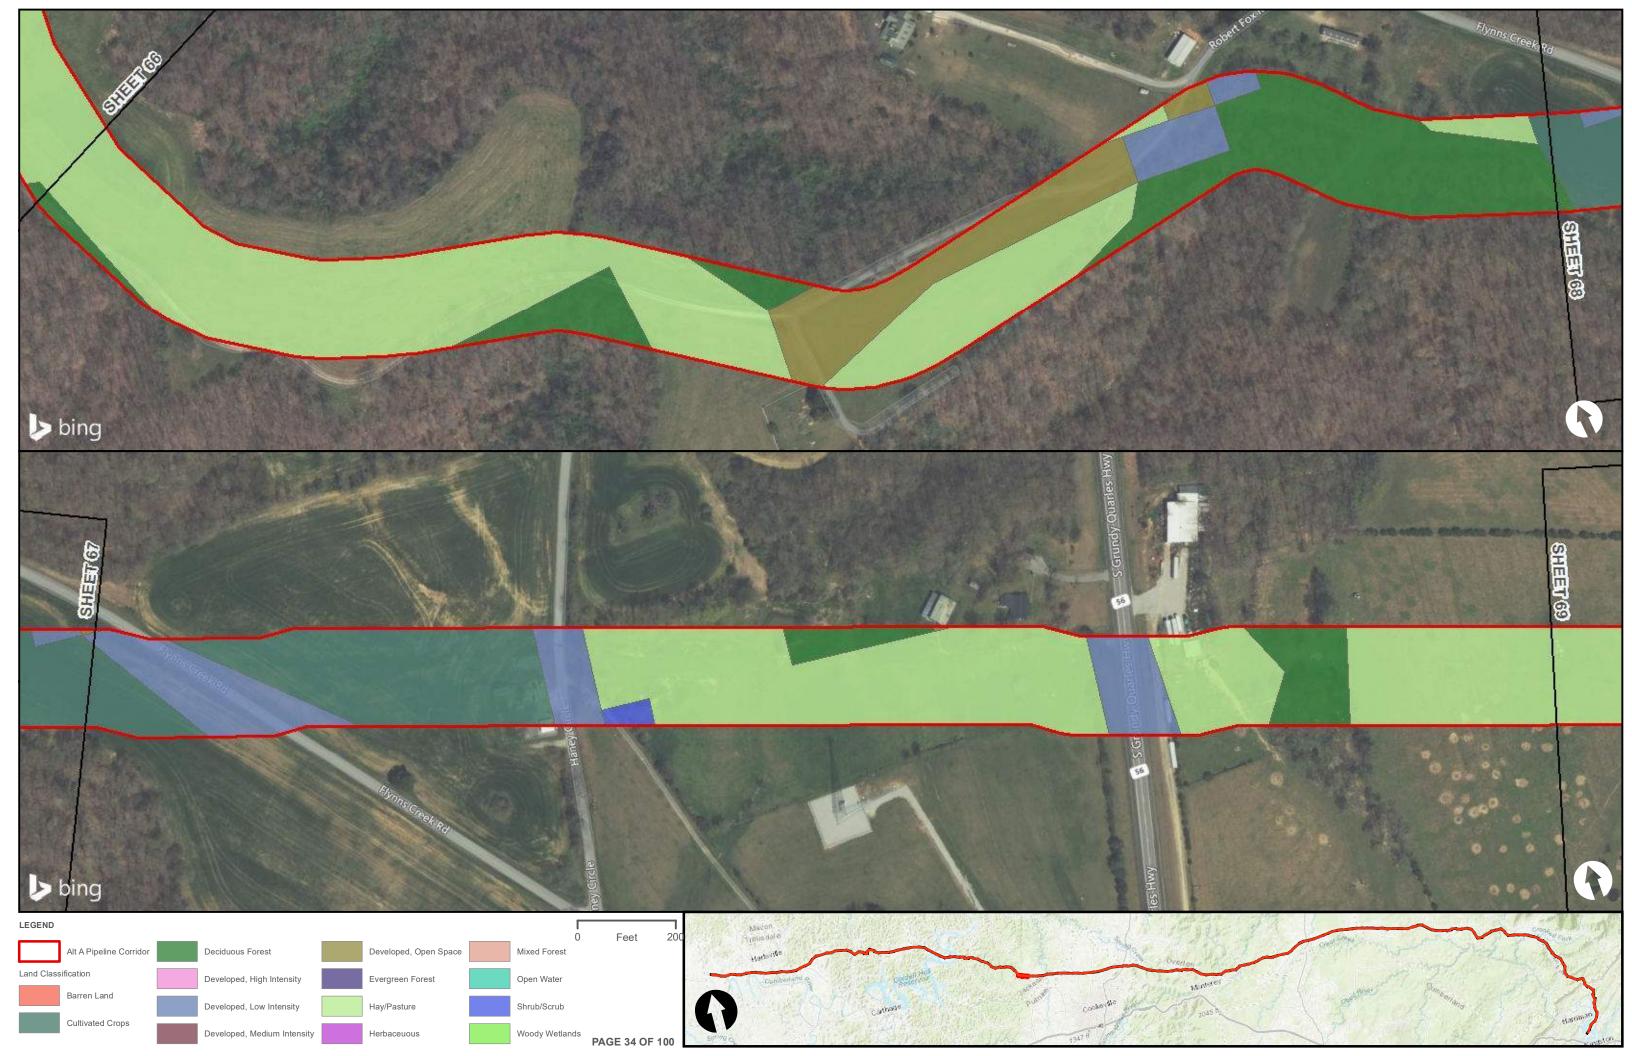

|                                                |  | Appendix H – Alternative A Pipeline Maps |
|------------------------------------------------|--|------------------------------------------|
|                                                |  |                                          |
|                                                |  |                                          |
|                                                |  |                                          |
|                                                |  |                                          |
| Appendix H.6 – Land Cover on the ETNG Pipeline |  |                                          |
|                                                |  |                                          |
|                                                |  |                                          |
|                                                |  |                                          |