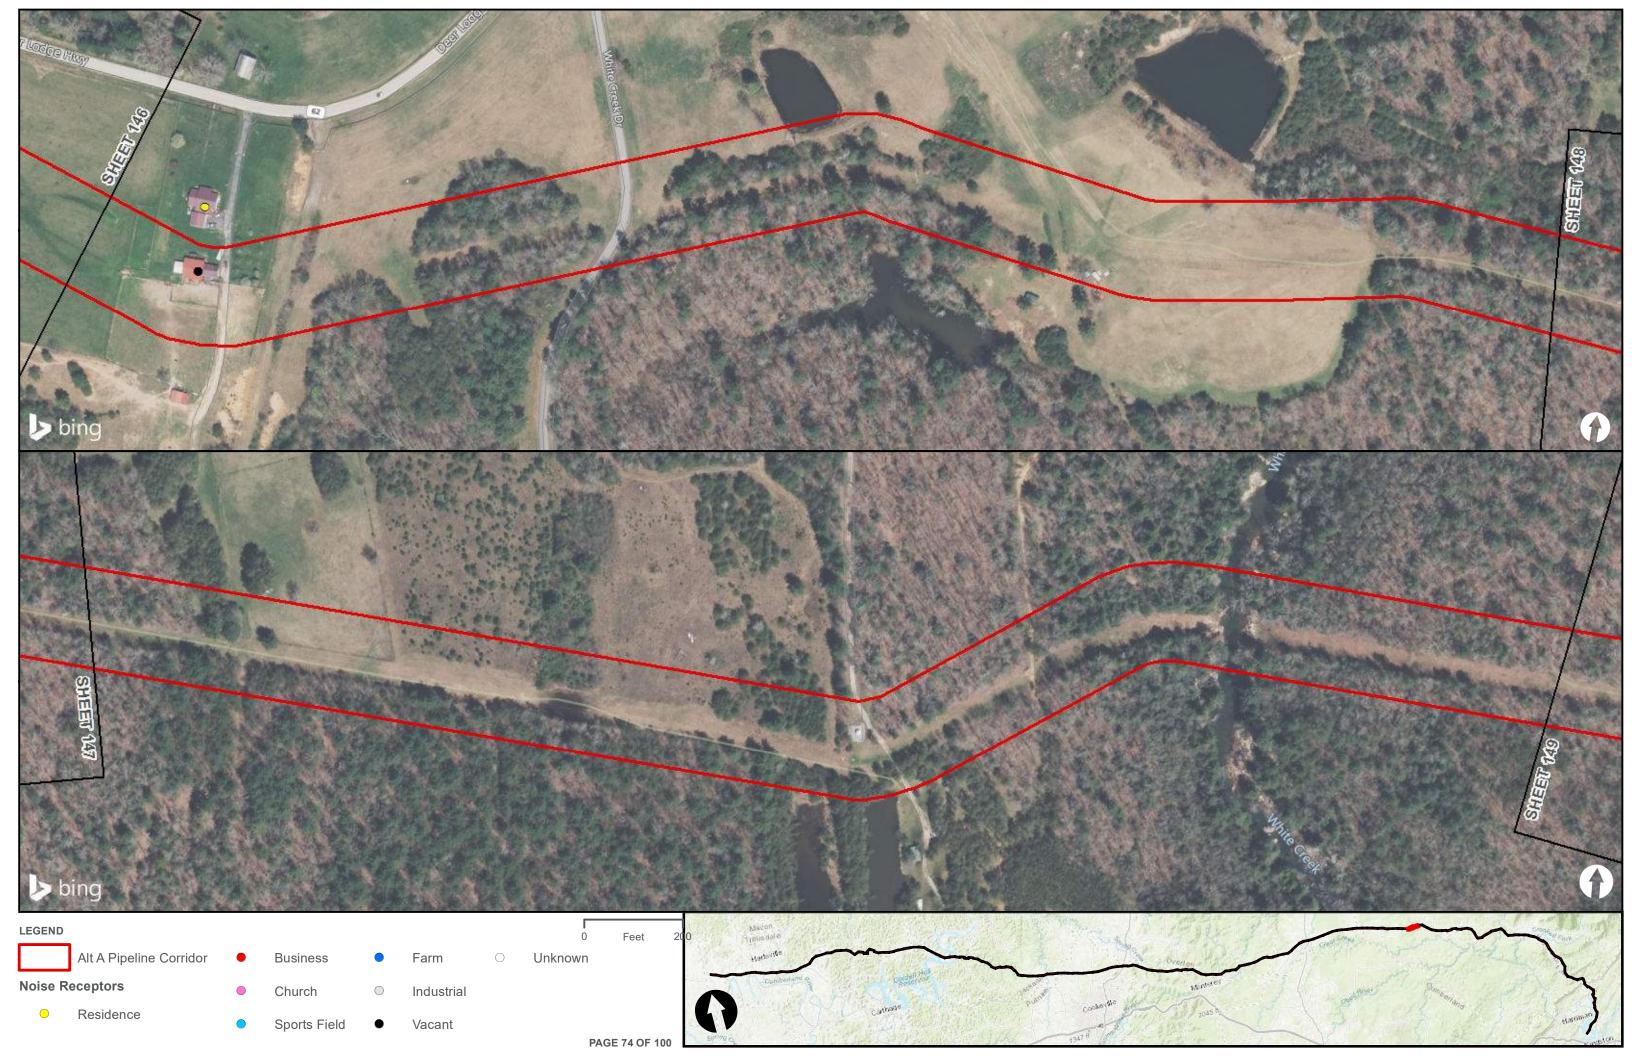

Appendix H – Alternative A Pipeline Maps

Appendix H.7 – Cultural Resources on the ETNG Pipeline (Protected and Sensitive Information)

|                                                     | Appendix H – Alternative A Pipeline Maps |
|-----------------------------------------------------|------------------------------------------|
|                                                     |                                          |
|                                                     |                                          |
|                                                     |                                          |
|                                                     |                                          |
| Appendix H.8 – Noise Receptors on the ETNG Pipeline |                                          |
|                                                     |                                          |
|                                                     |                                          |
|                                                     |                                          |
|                                                     |                                          |
|                                                     |                                          |
|                                                     |                                          |