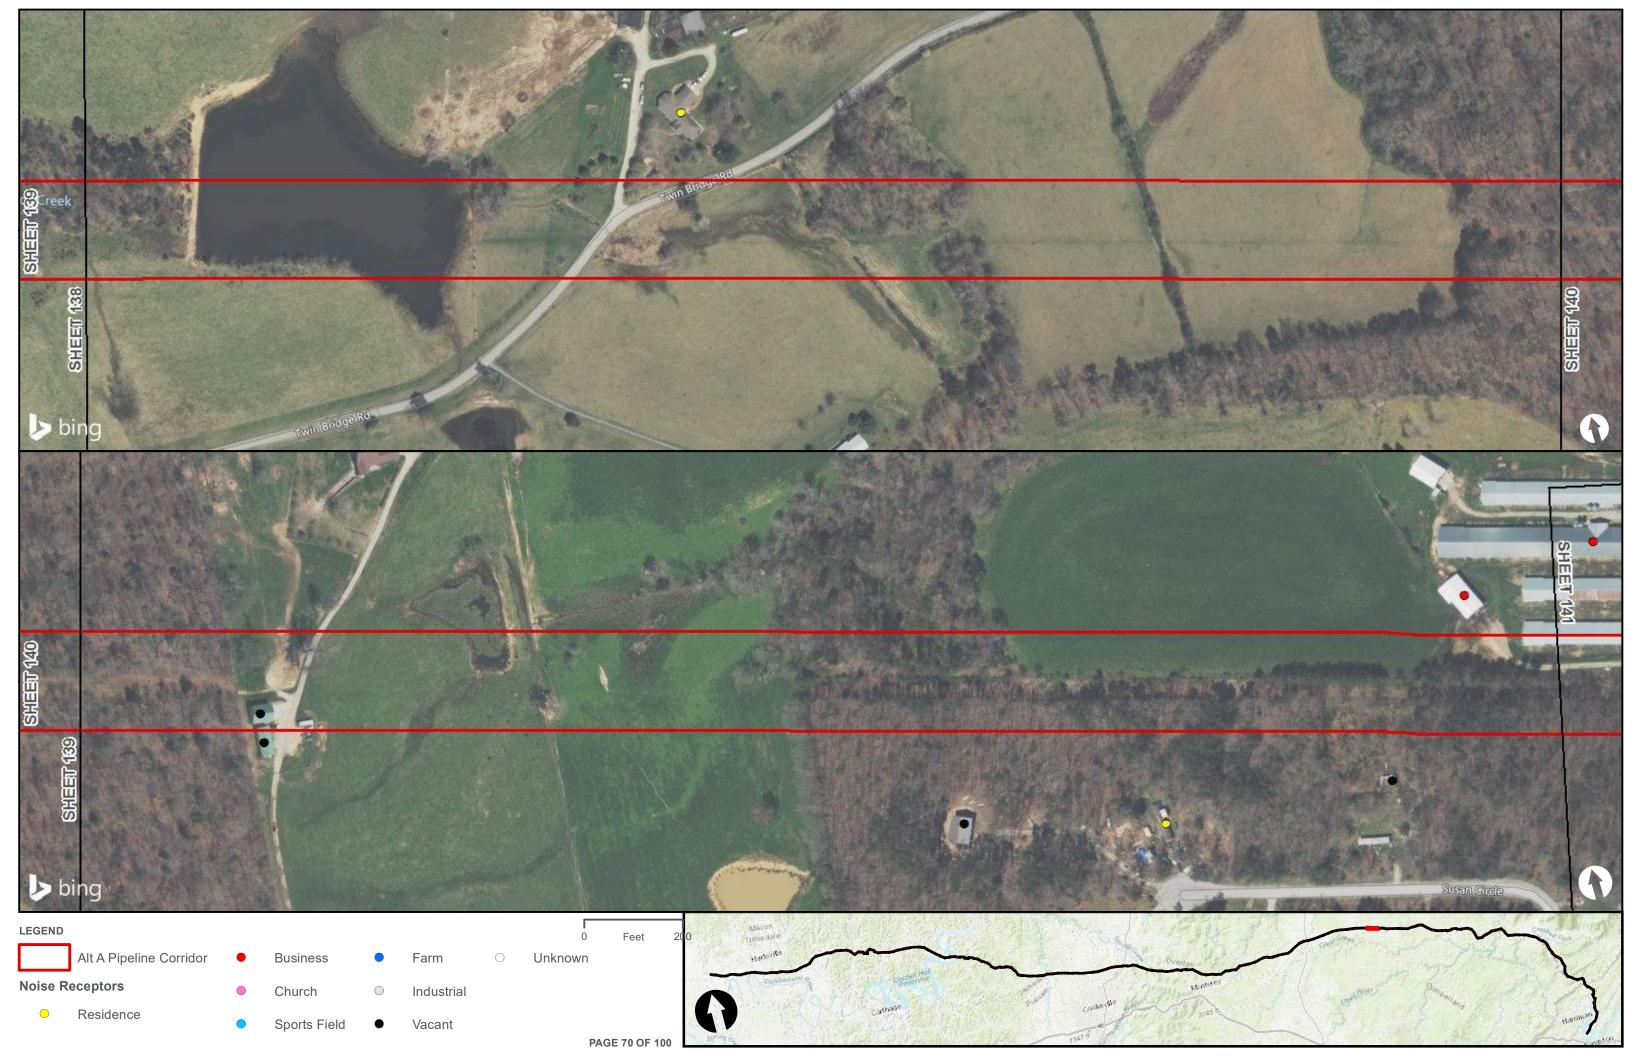

Appendix H – Alternative A Pipeline Maps

Appendix H.7 – Cultural Resources on the ETNG Pipeline (Protected and Sensitive Information)

|                                                     | Appendix H – Alternative A Pipeline Maps |
|-----------------------------------------------------|------------------------------------------|
|                                                     |                                          |
|                                                     |                                          |
|                                                     |                                          |
|                                                     |                                          |
| Appendix H.8 – Noise Receptors on the ETNG Pipeline |                                          |
|                                                     |                                          |
|                                                     |                                          |
|                                                     |                                          |
|                                                     |                                          |
|                                                     |                                          |
|                                                     |                                          |