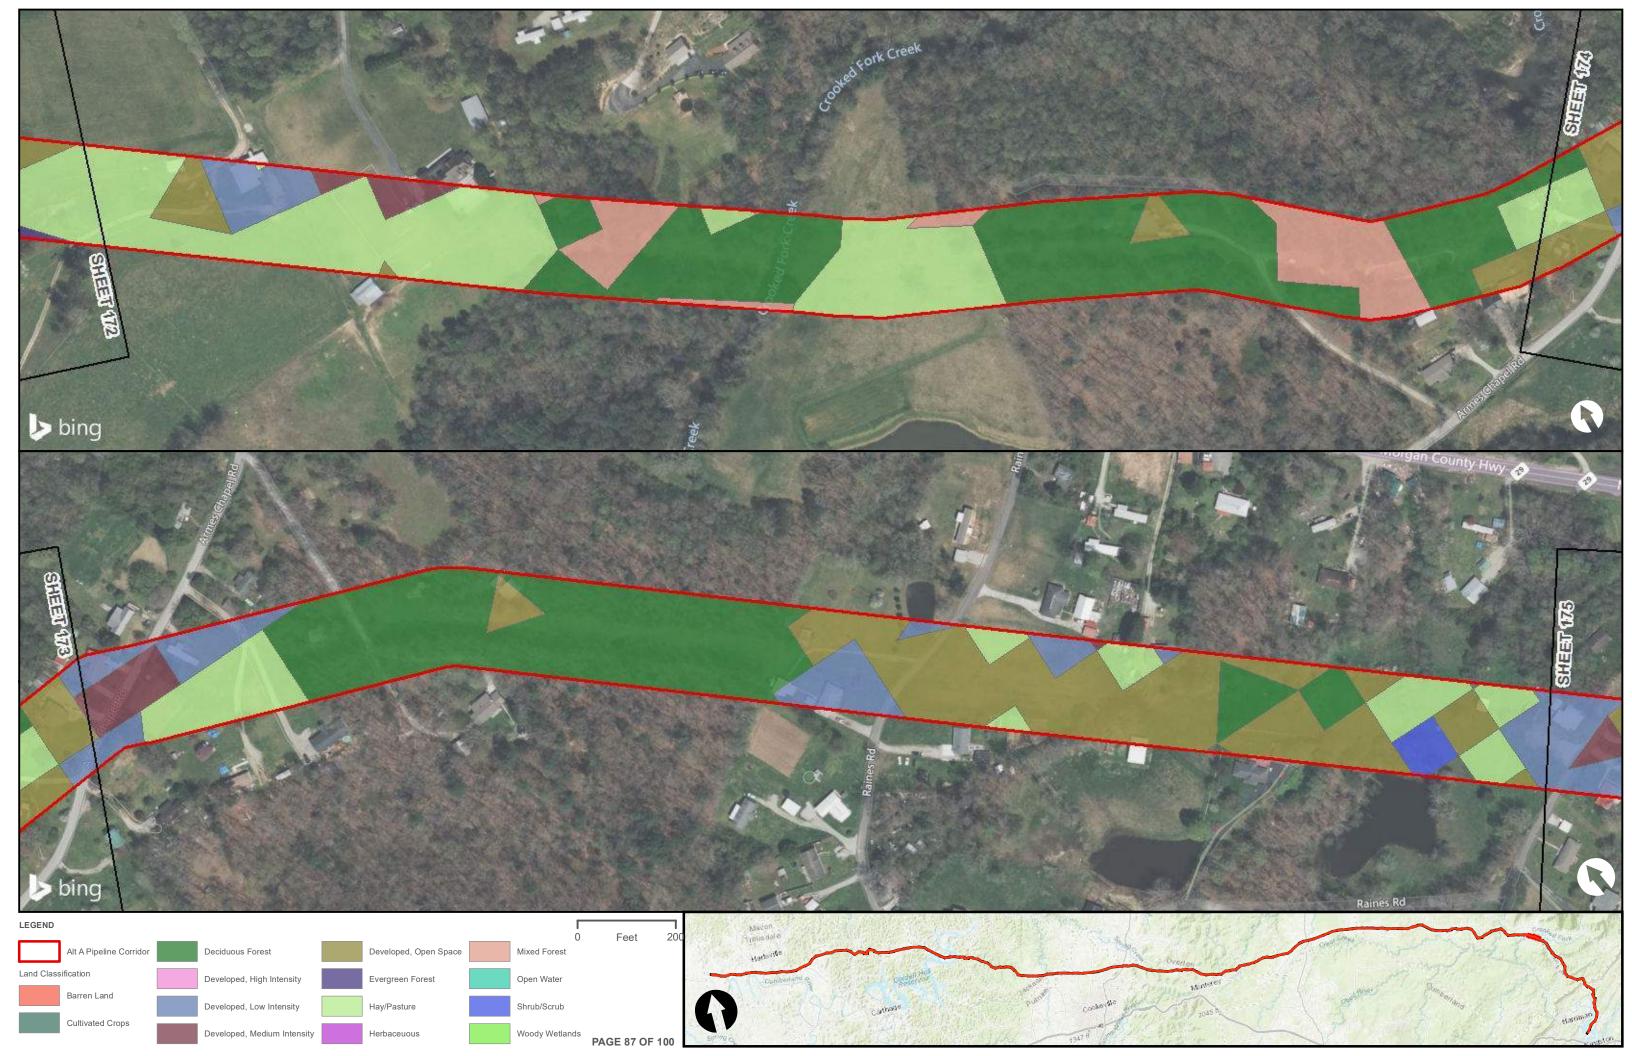

|                                                |  | Appendix H – Alternative A Pipeline Maps |
|------------------------------------------------|--|------------------------------------------|
|                                                |  |                                          |
|                                                |  |                                          |
|                                                |  |                                          |
|                                                |  |                                          |
| Appendix H.6 – Land Cover on the ETNG Pipeline |  |                                          |
|                                                |  |                                          |
|                                                |  |                                          |
|                                                |  |                                          |