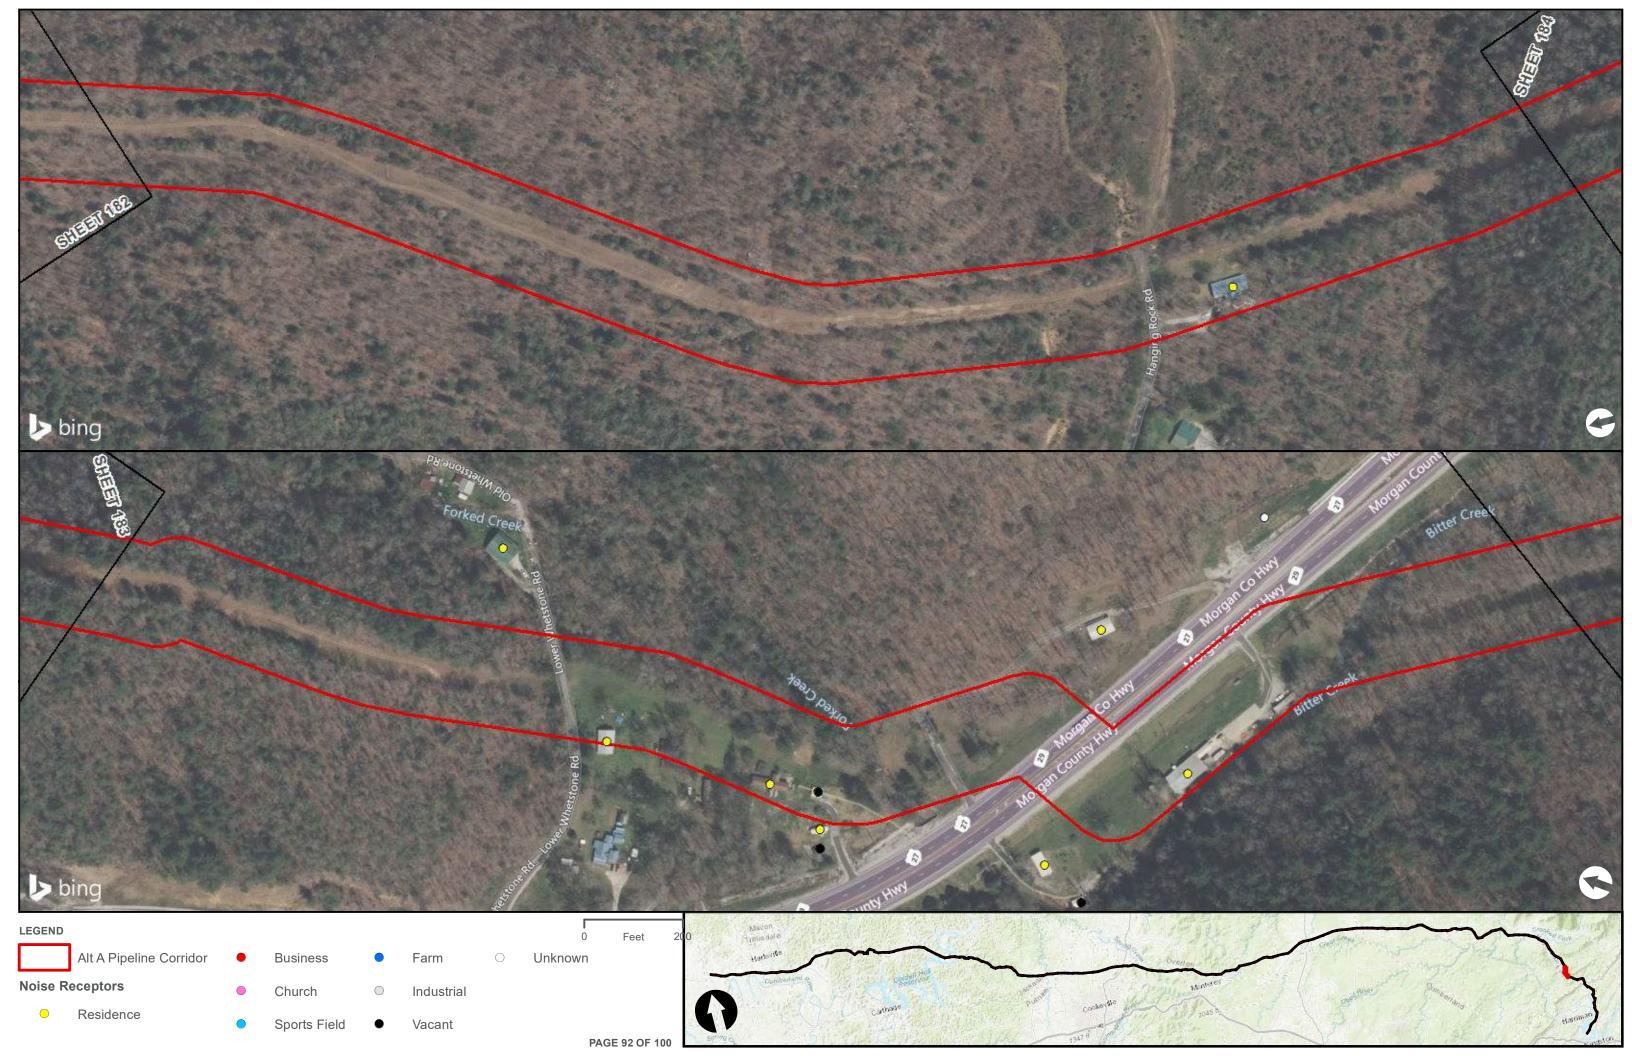

Appendix H – Alternative A Pipeline Maps

Appendix H.7 – Cultural Resources on the ETNG Pipeline (Protected and Sensitive Information)

|                                                     | Appendix H – Alternative A Pipeline Maps |
|-----------------------------------------------------|------------------------------------------|
|                                                     |                                          |
|                                                     |                                          |
|                                                     |                                          |
|                                                     |                                          |
| Appendix H.8 – Noise Receptors on the ETNG Pipeline |                                          |
|                                                     |                                          |
|                                                     |                                          |
|                                                     |                                          |
|                                                     |                                          |
|                                                     |                                          |
|                                                     |                                          |