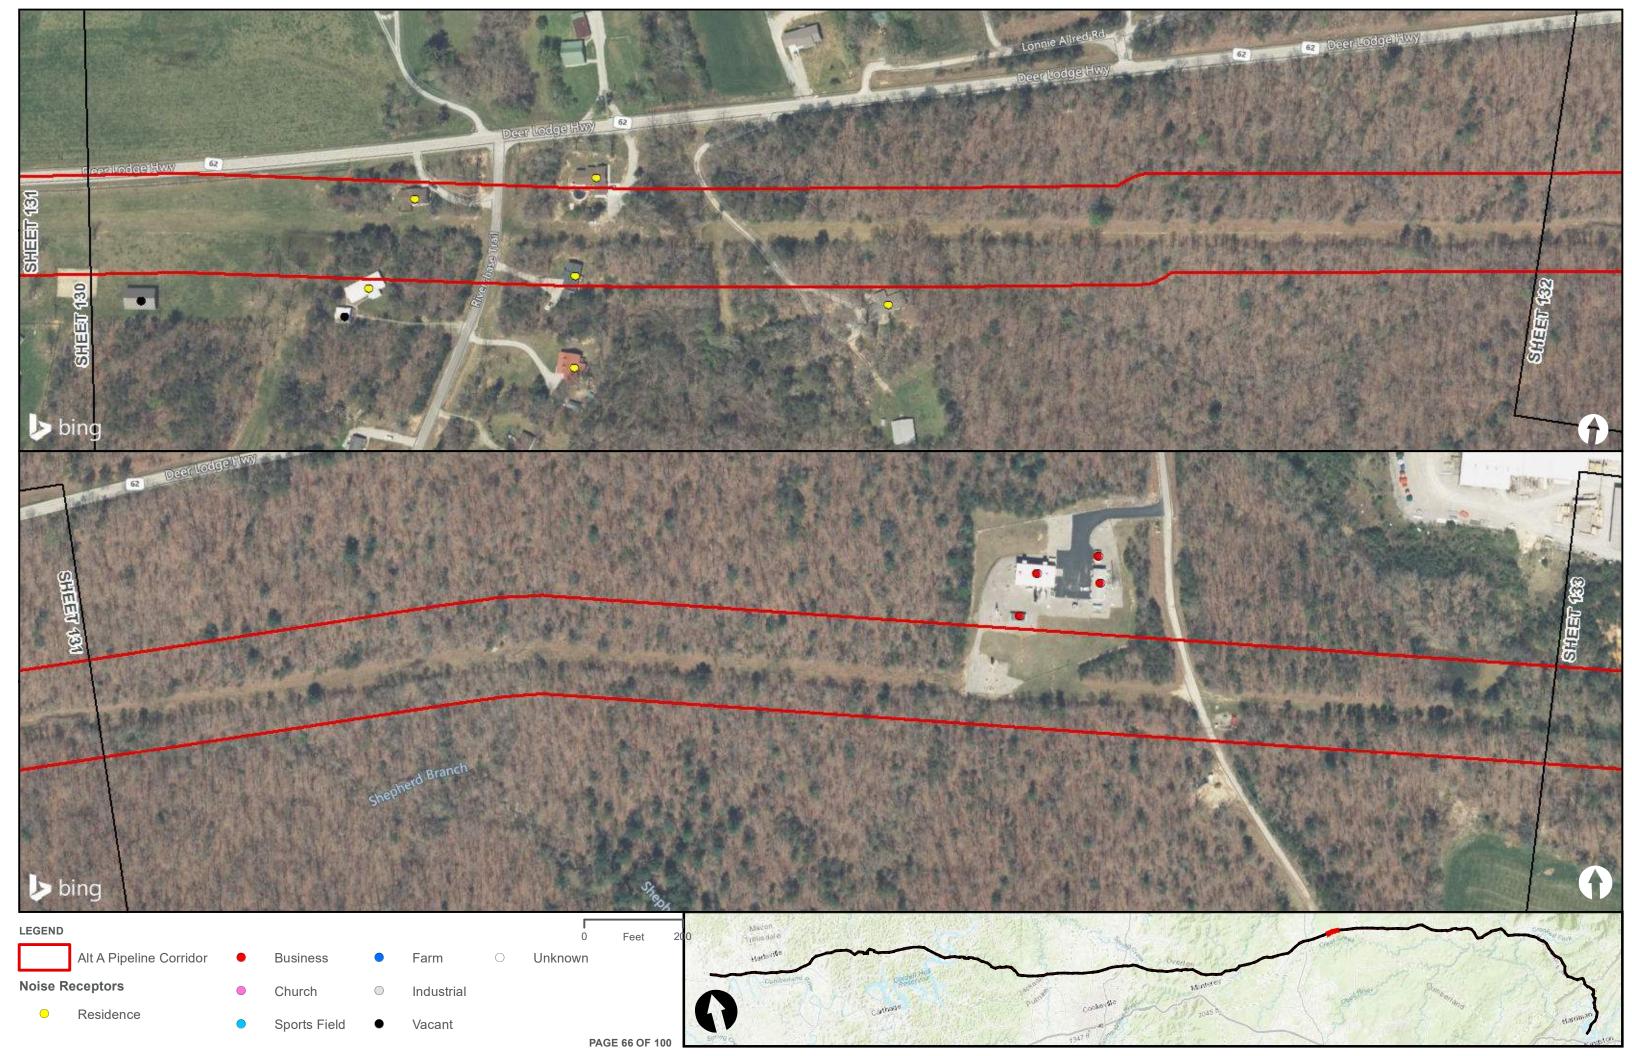

Appendix H – Alternative A Pipeline Maps

Appendix H.7 – Cultural Resources on the ETNG Pipeline (Protected and Sensitive Information)

|                                                     | Appendix H – Alternative A Pipeline Maps |
|-----------------------------------------------------|------------------------------------------|
|                                                     |                                          |
|                                                     |                                          |
|                                                     |                                          |
|                                                     |                                          |
| Appendix H.8 – Noise Receptors on the ETNG Pipeline |                                          |
|                                                     |                                          |
|                                                     |                                          |
|                                                     |                                          |
|                                                     |                                          |
|                                                     |                                          |
|                                                     |                                          |