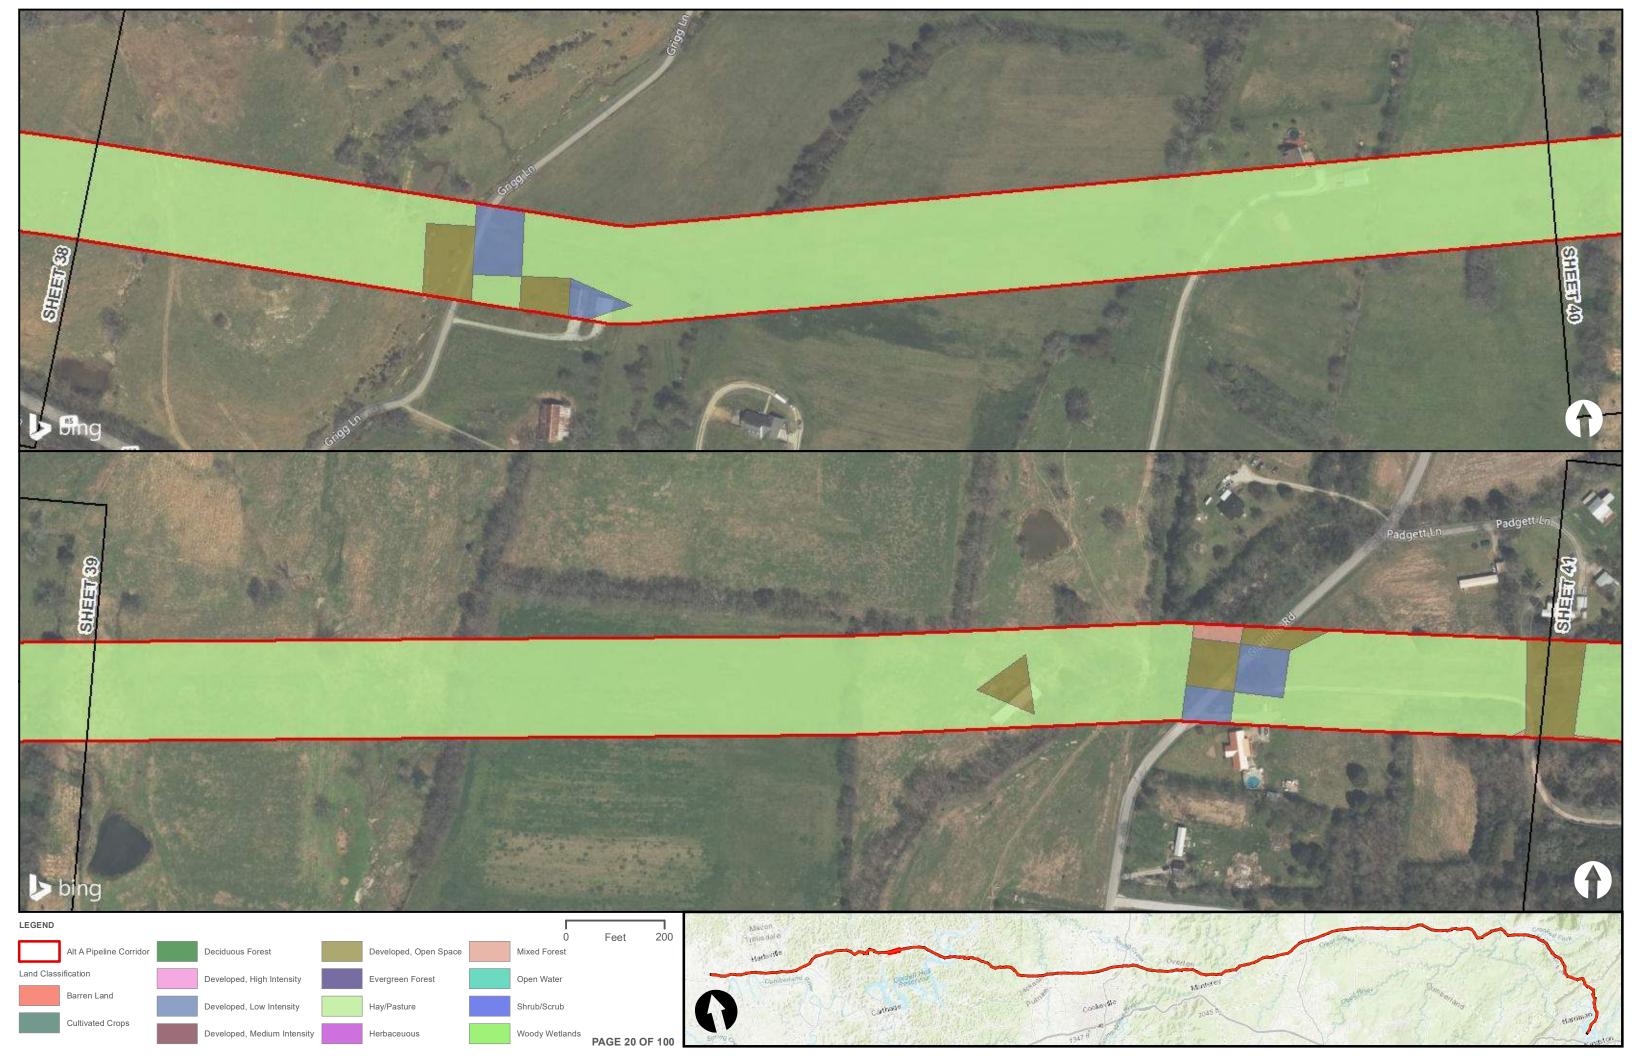

|                                                |  | Appendix H – Alternative A Pipeline Maps |
|------------------------------------------------|--|------------------------------------------|
|                                                |  |                                          |
|                                                |  |                                          |
|                                                |  |                                          |
|                                                |  |                                          |
| Appendix H.6 – Land Cover on the ETNG Pipeline |  |                                          |
|                                                |  |                                          |
|                                                |  |                                          |
|                                                |  |                                          |