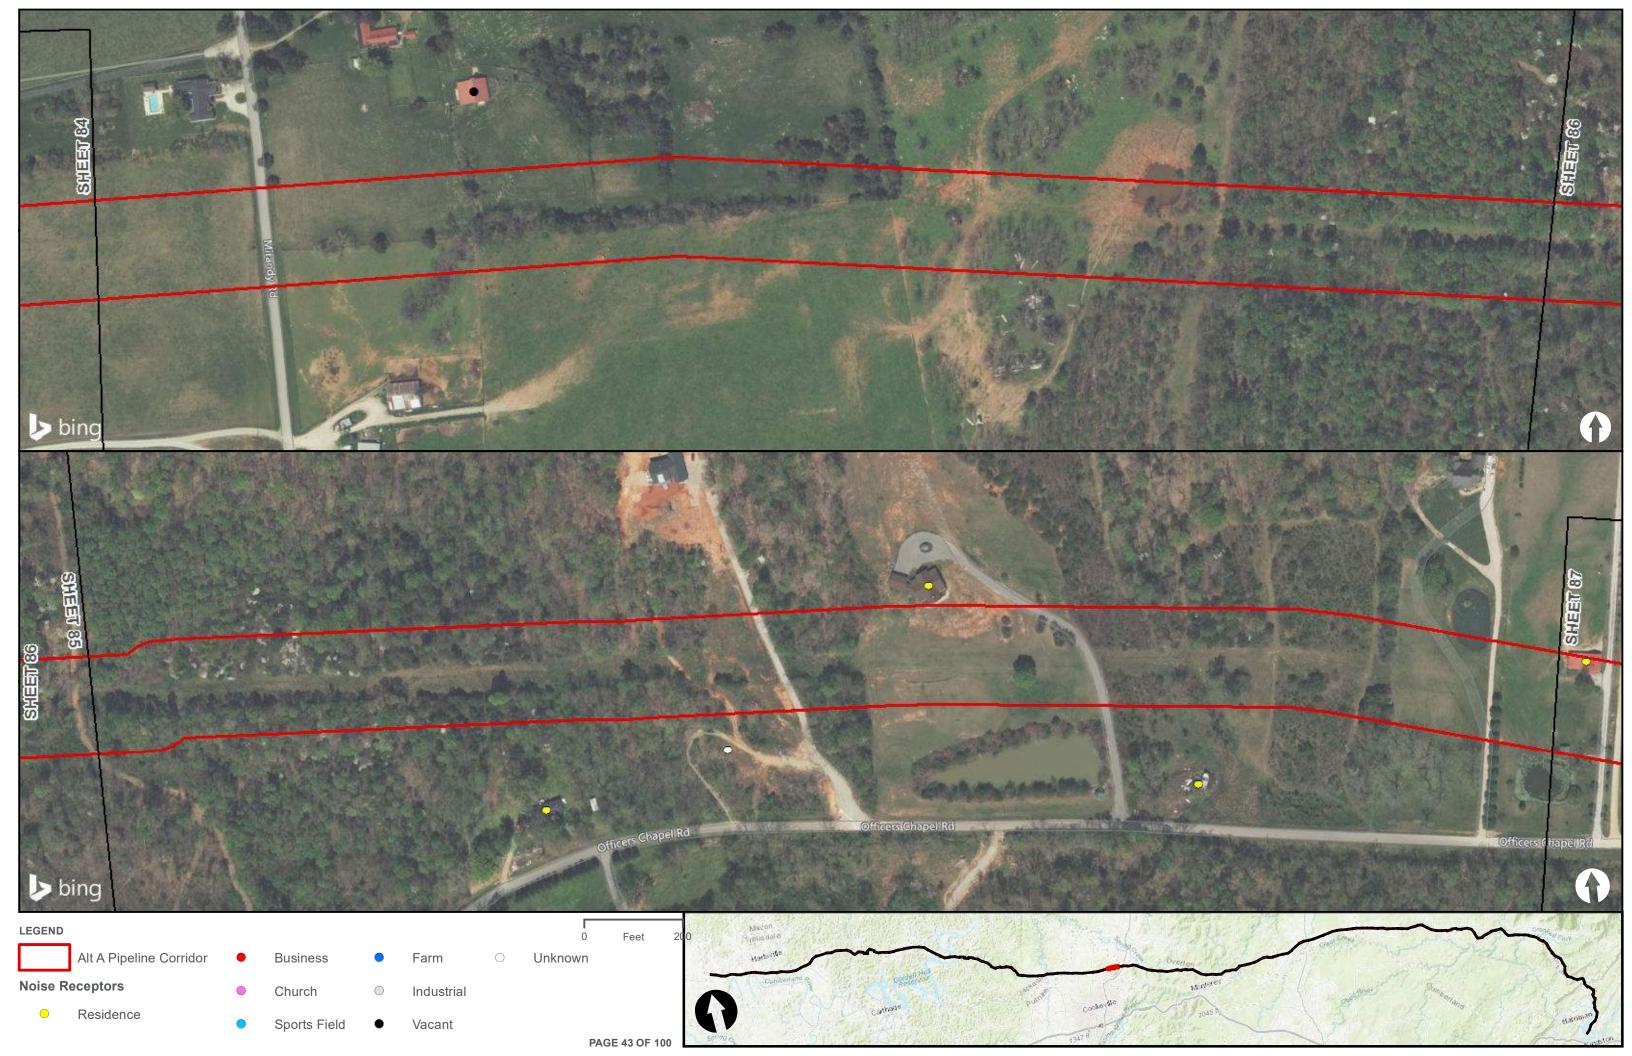

Appendix H – Alternative A Pipeline Maps

Appendix H.7 – Cultural Resources on the ETNG Pipeline (Protected and Sensitive Information)

|                                                     | Appendix H – Alternative A Pipeline Maps |
|-----------------------------------------------------|------------------------------------------|
|                                                     |                                          |
|                                                     |                                          |
|                                                     |                                          |
|                                                     |                                          |
| Appendix H.8 – Noise Receptors on the ETNG Pipeline |                                          |
|                                                     |                                          |
|                                                     |                                          |
|                                                     |                                          |
|                                                     |                                          |
|                                                     |                                          |
|                                                     |                                          |