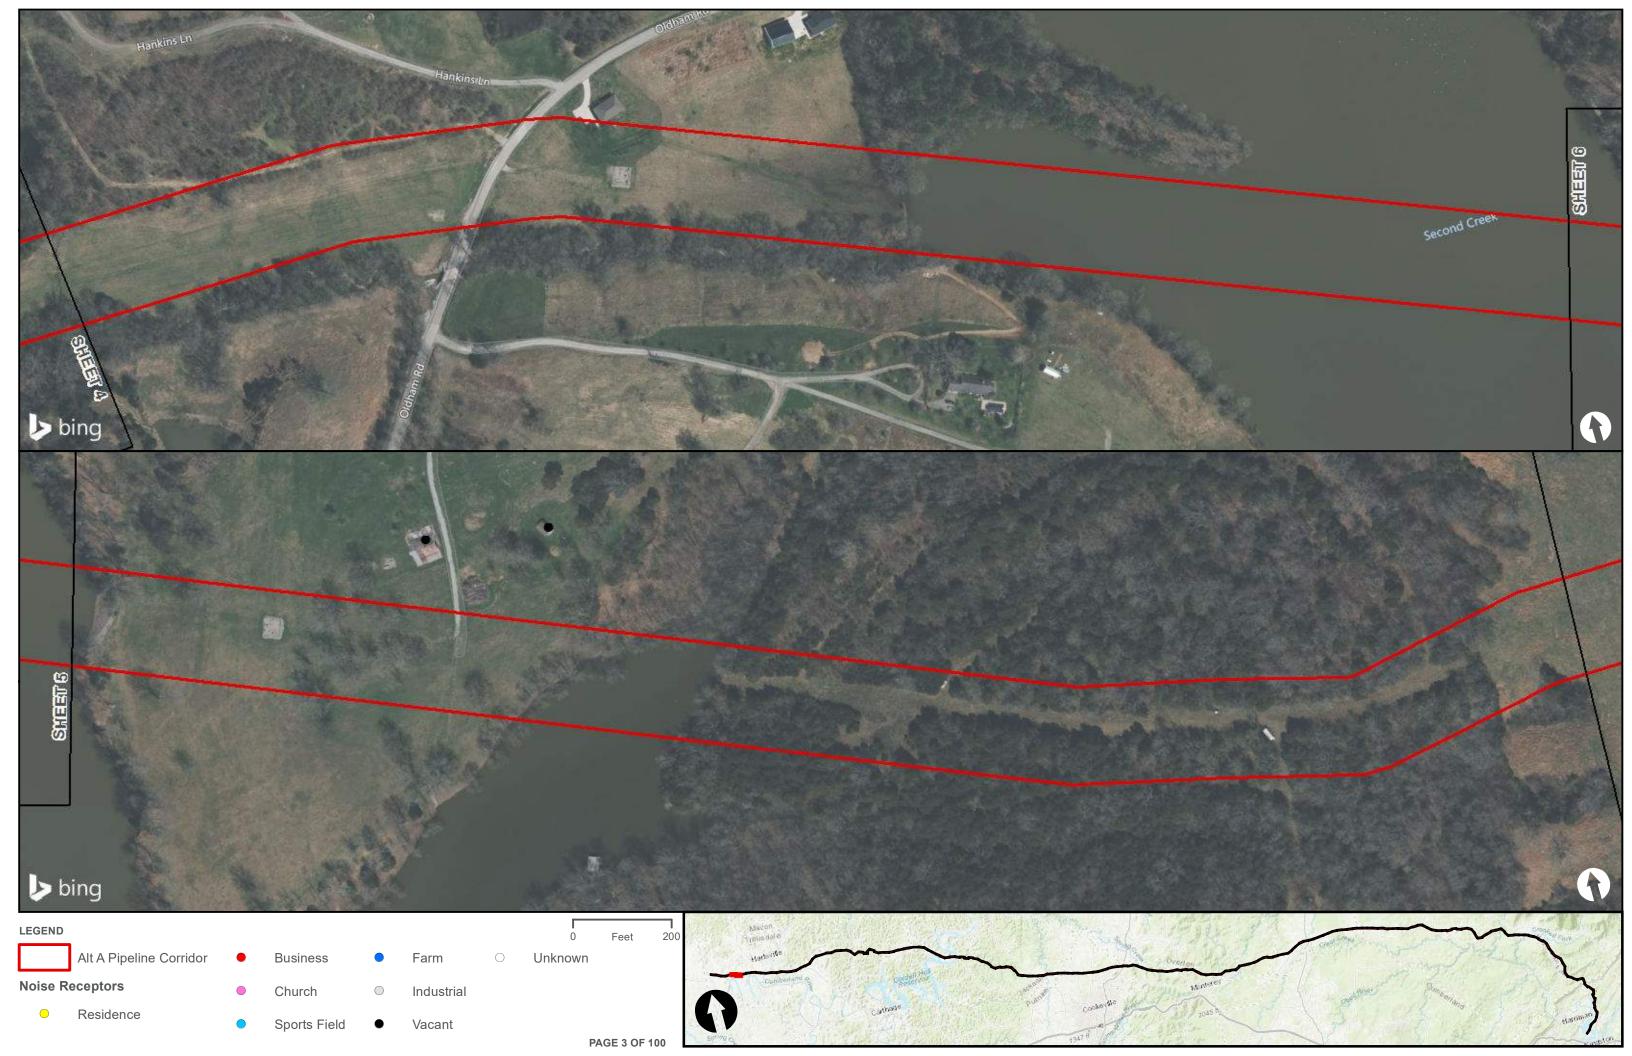

Appendix H – Alternative A Pipeline Maps

Appendix H.7 – Cultural Resources on the ETNG Pipeline (Protected and Sensitive Information)

|                                                     | Appendix H – Alternative A Pipeline Maps |
|-----------------------------------------------------|------------------------------------------|
|                                                     |                                          |
|                                                     |                                          |
|                                                     |                                          |
|                                                     |                                          |
| Appendix H.8 – Noise Receptors on the ETNG Pipeline |                                          |
|                                                     |                                          |
|                                                     |                                          |
|                                                     |                                          |
|                                                     |                                          |
|                                                     |                                          |
|                                                     |                                          |