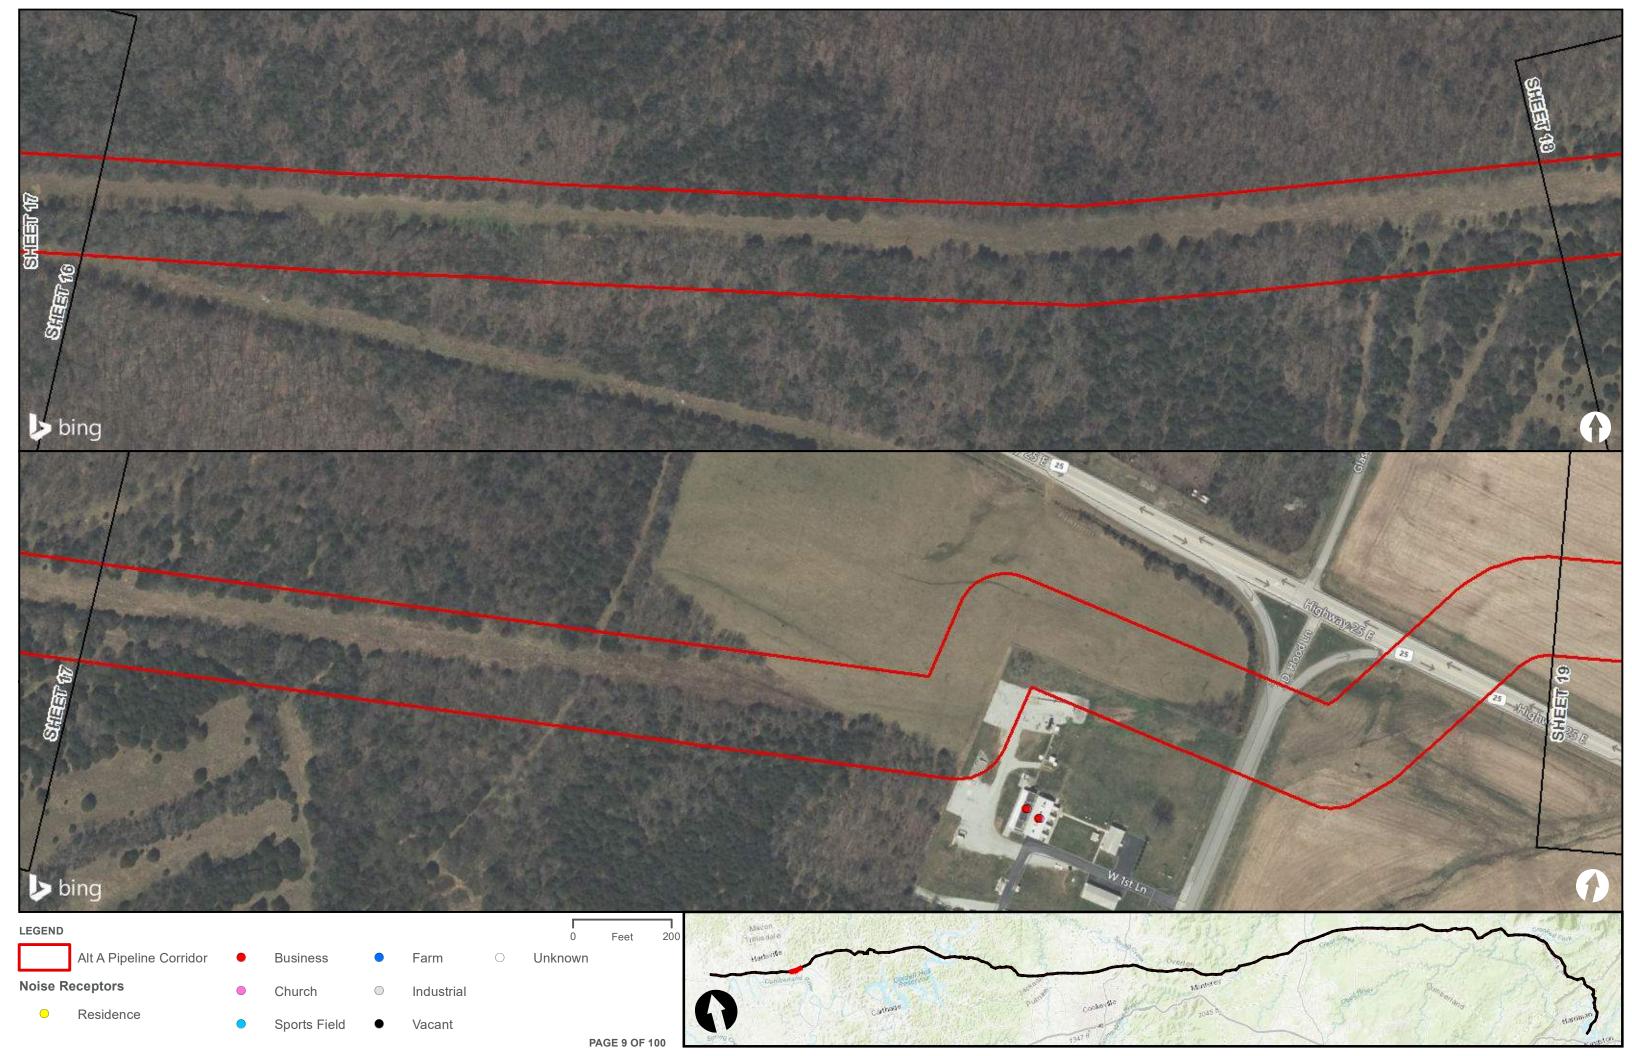

Appendix H – Alternative A Pipeline Maps

Appendix H.7 – Cultural Resources on the ETNG Pipeline (Protected and Sensitive Information)

|                                                     | Appendix H – Alternative A Pipeline Maps |
|-----------------------------------------------------|------------------------------------------|
|                                                     |                                          |
|                                                     |                                          |
|                                                     |                                          |
|                                                     |                                          |
| Appendix H.8 – Noise Receptors on the ETNG Pipeline |                                          |
|                                                     |                                          |
|                                                     |                                          |
|                                                     |                                          |
|                                                     |                                          |
|                                                     |                                          |
|                                                     |                                          |