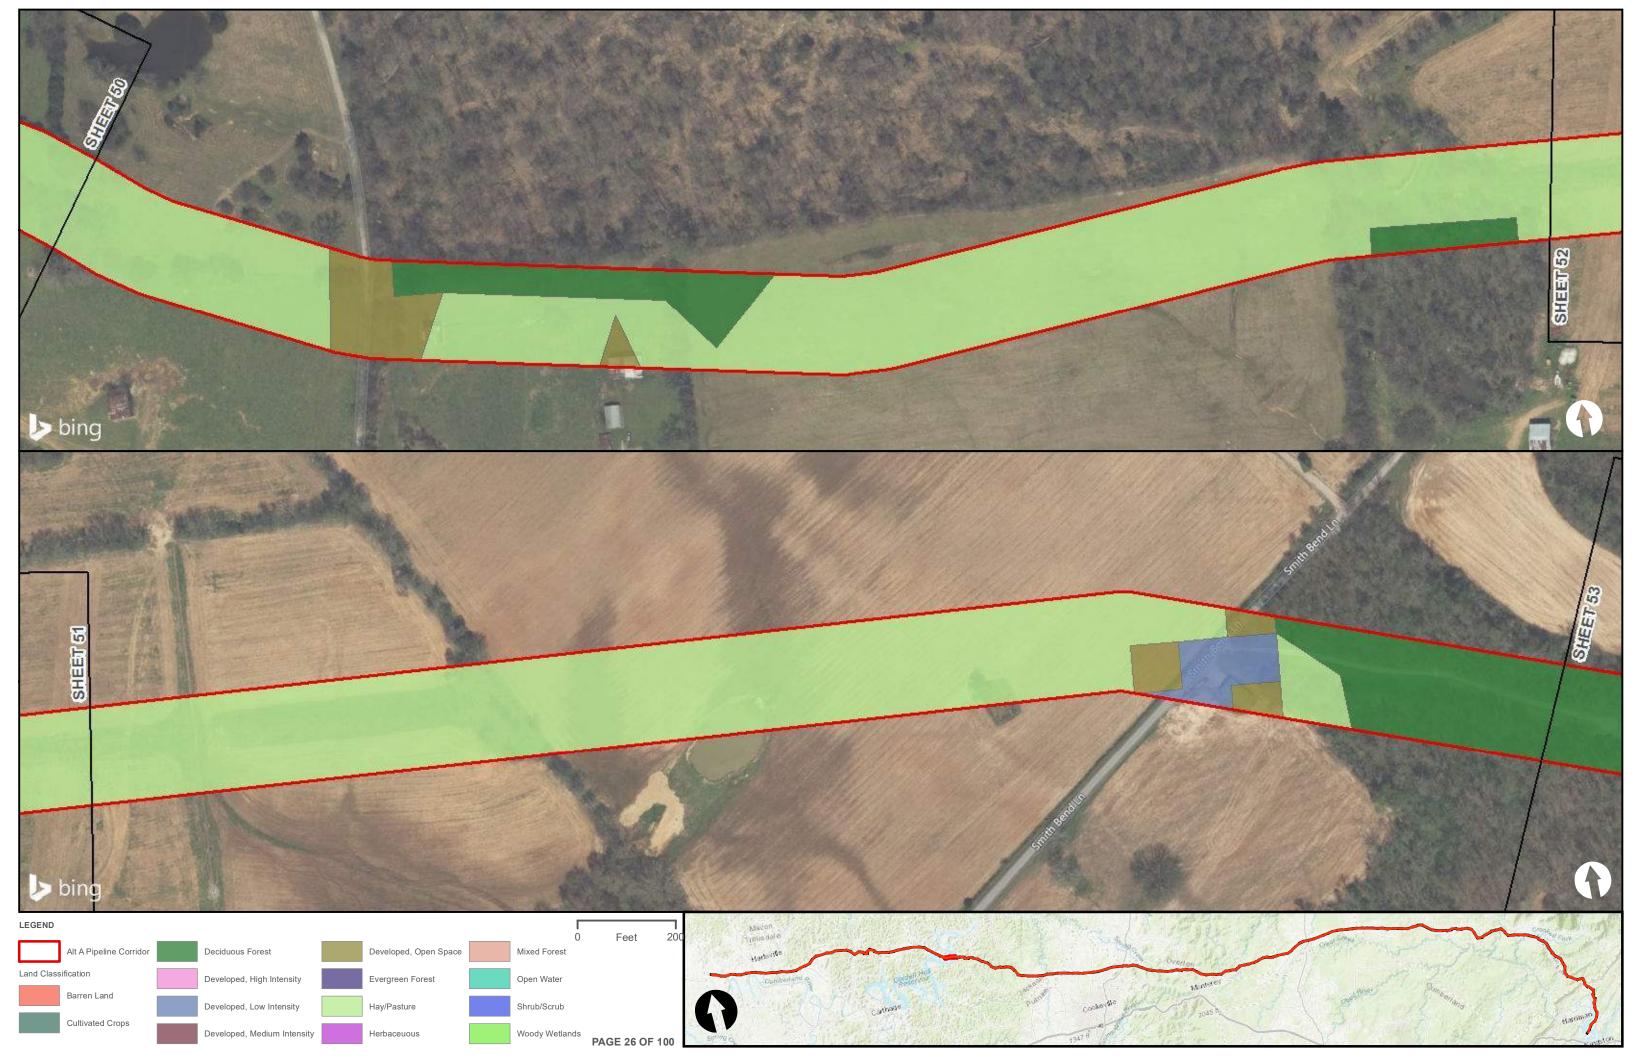

|                                                |  | Appendix H – Alternative A Pipeline Maps |
|------------------------------------------------|--|------------------------------------------|
|                                                |  |                                          |
|                                                |  |                                          |
|                                                |  |                                          |
|                                                |  |                                          |
| Appendix H.6 – Land Cover on the ETNG Pipeline |  |                                          |
|                                                |  |                                          |
|                                                |  |                                          |
|                                                |  |                                          |