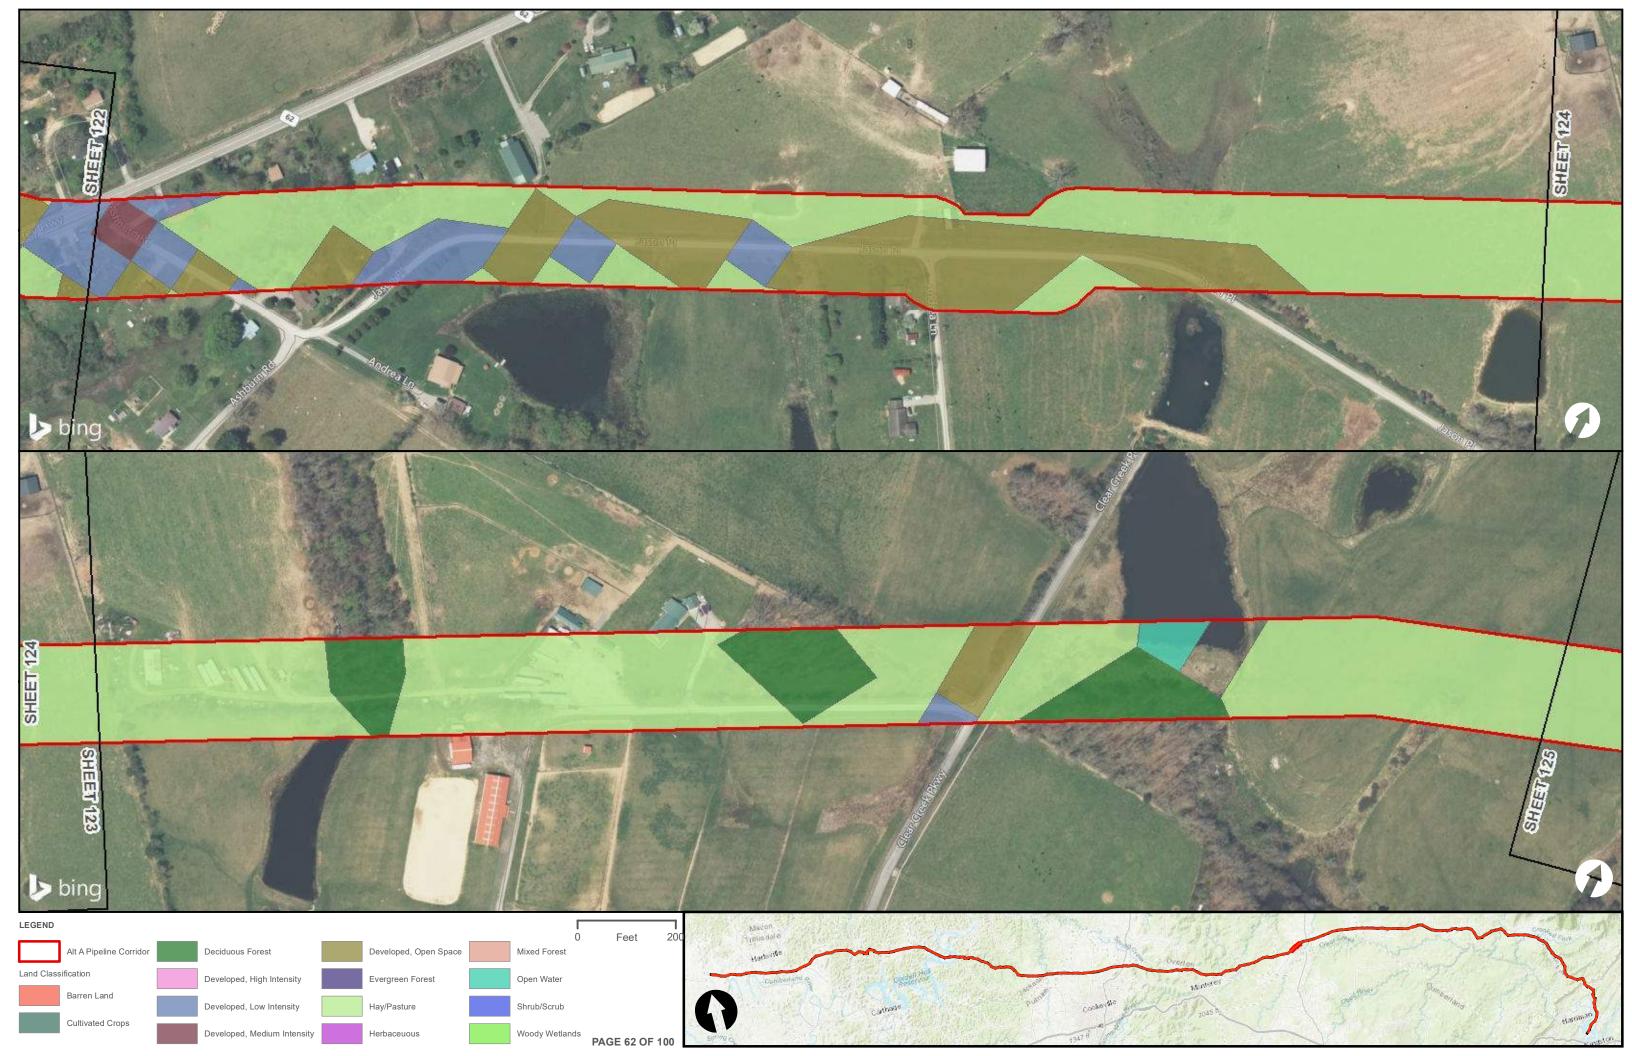

|                                                |  | Appendix H – Alternative A Pipeline Maps |
|------------------------------------------------|--|------------------------------------------|
|                                                |  |                                          |
|                                                |  |                                          |
|                                                |  |                                          |
|                                                |  |                                          |
| Appendix H.6 – Land Cover on the ETNG Pipeline |  |                                          |
|                                                |  |                                          |
|                                                |  |                                          |
|                                                |  |                                          |