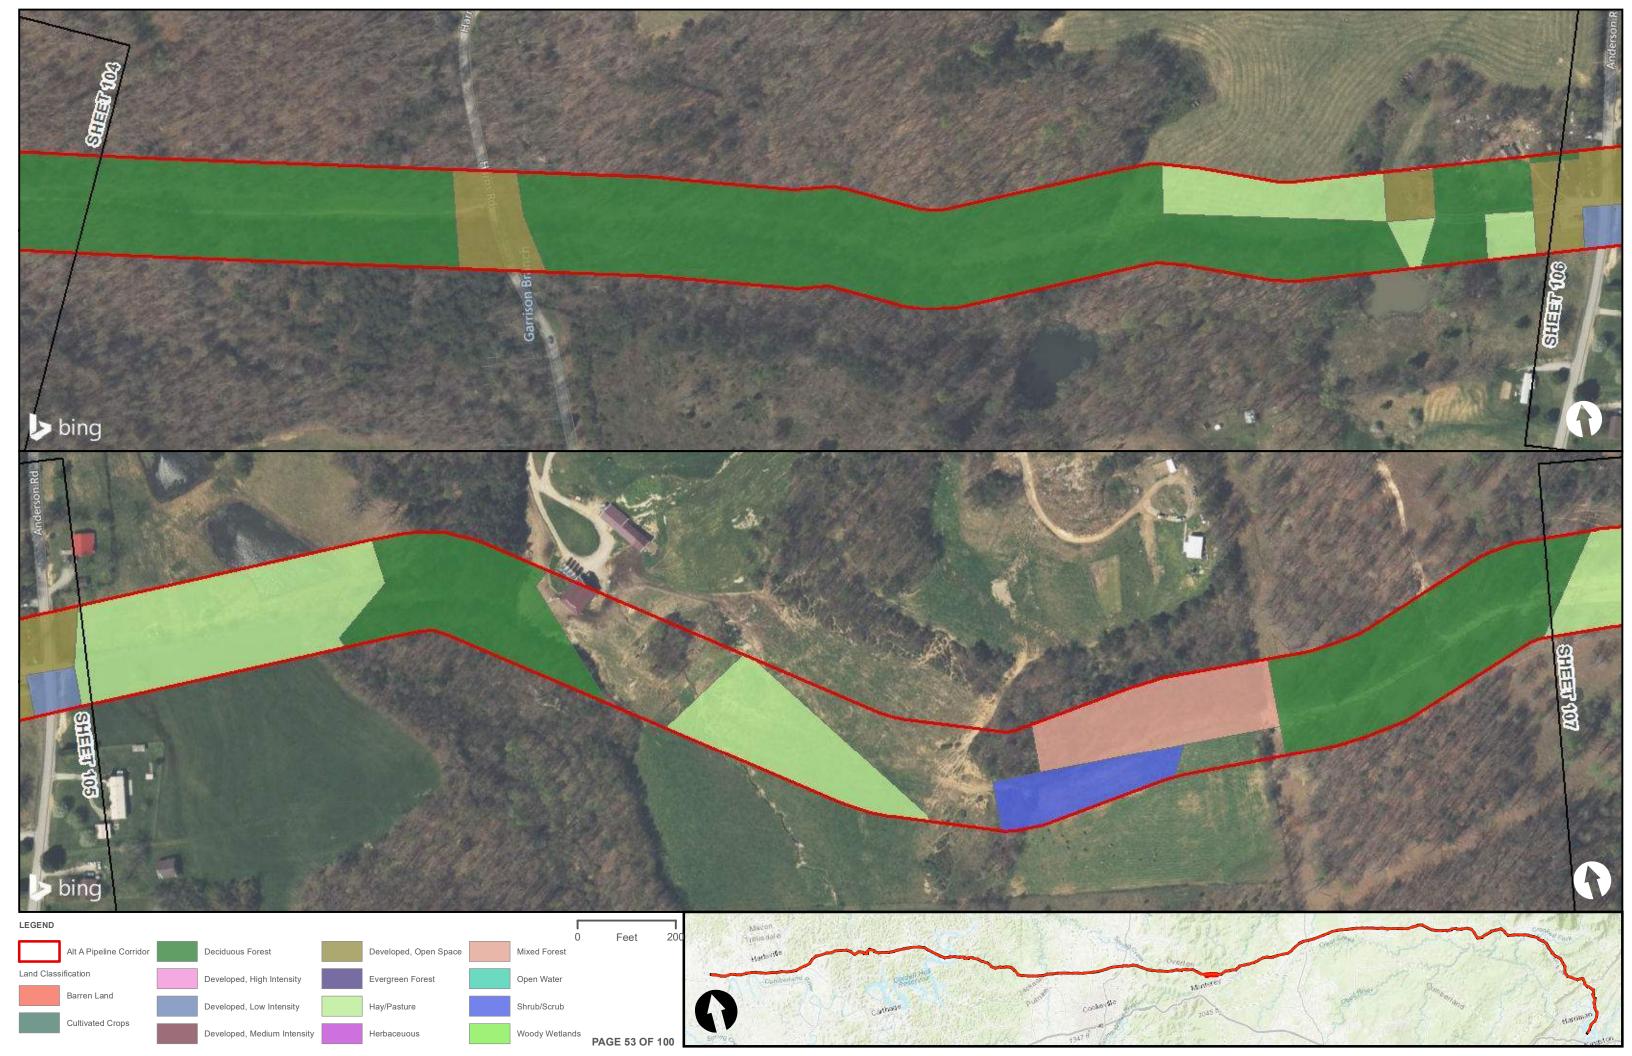

|                                                |  | Appendix H – Alternative A Pipeline Maps |
|------------------------------------------------|--|------------------------------------------|
|                                                |  |                                          |
|                                                |  |                                          |
|                                                |  |                                          |
|                                                |  |                                          |
| Appendix H.6 – Land Cover on the ETNG Pipeline |  |                                          |
|                                                |  |                                          |
|                                                |  |                                          |
|                                                |  |                                          |