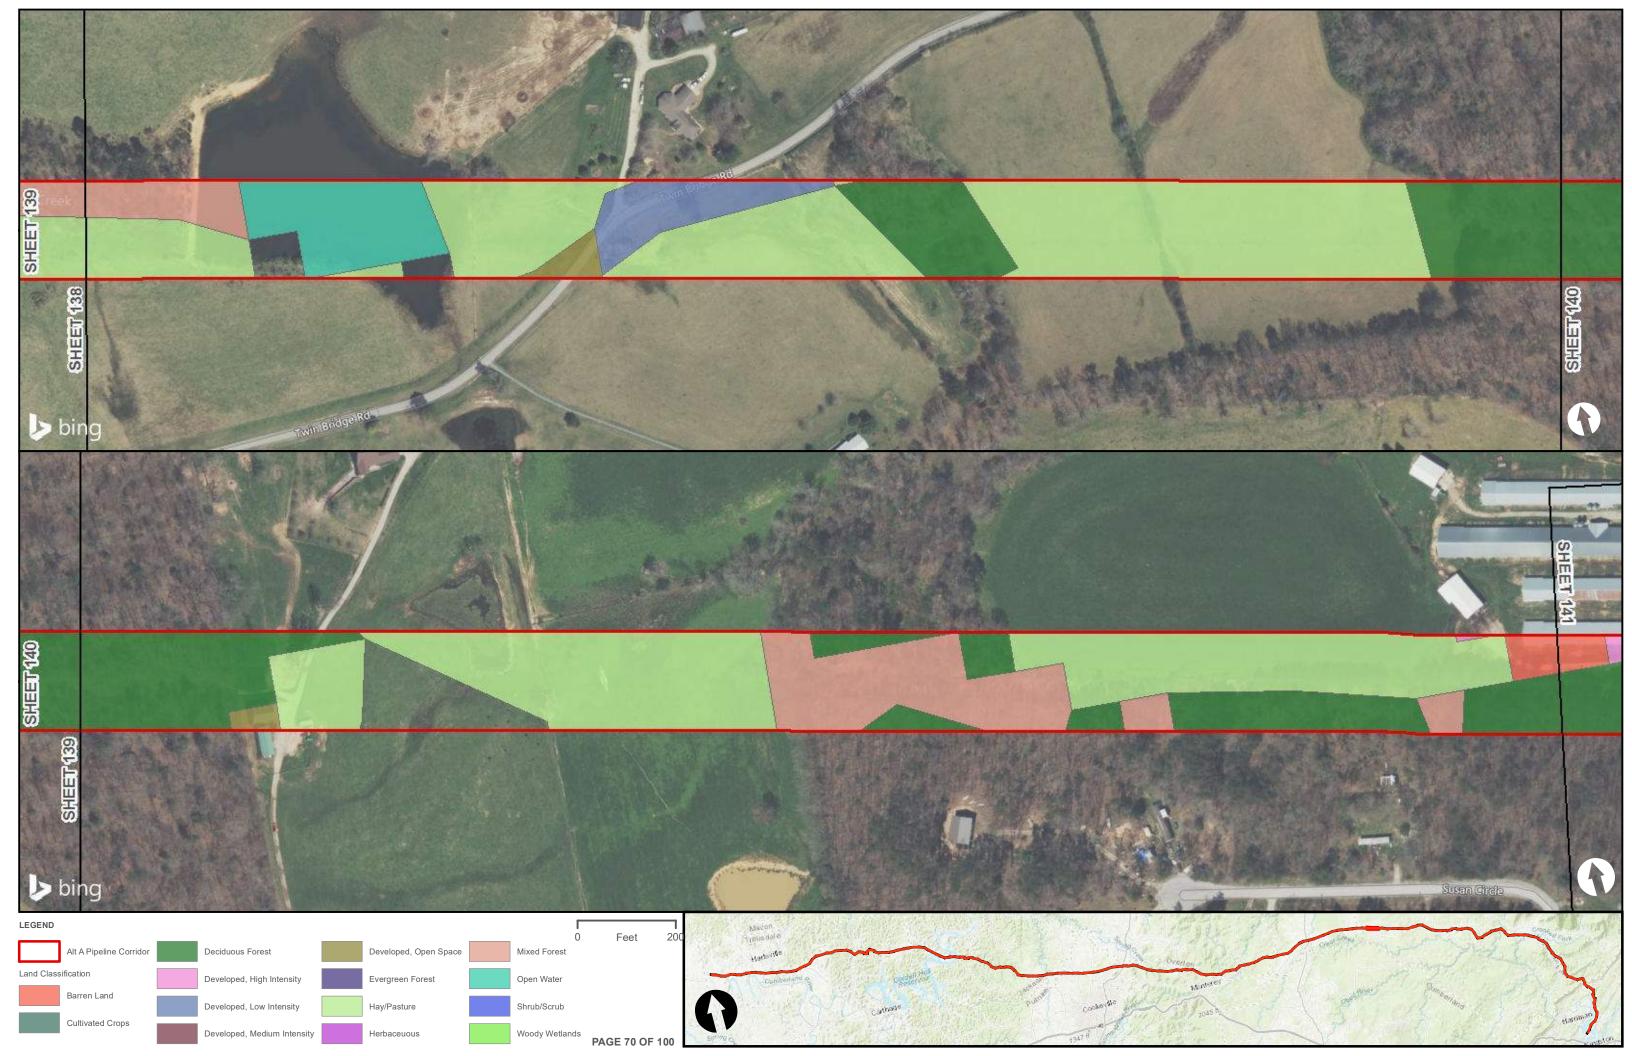

|                                                |  | Appendix H – Alternative A Pipeline Maps |
|------------------------------------------------|--|------------------------------------------|
|                                                |  |                                          |
|                                                |  |                                          |
|                                                |  |                                          |
|                                                |  |                                          |
| Appendix H.6 – Land Cover on the ETNG Pipeline |  |                                          |
|                                                |  |                                          |
|                                                |  |                                          |
|                                                |  |                                          |