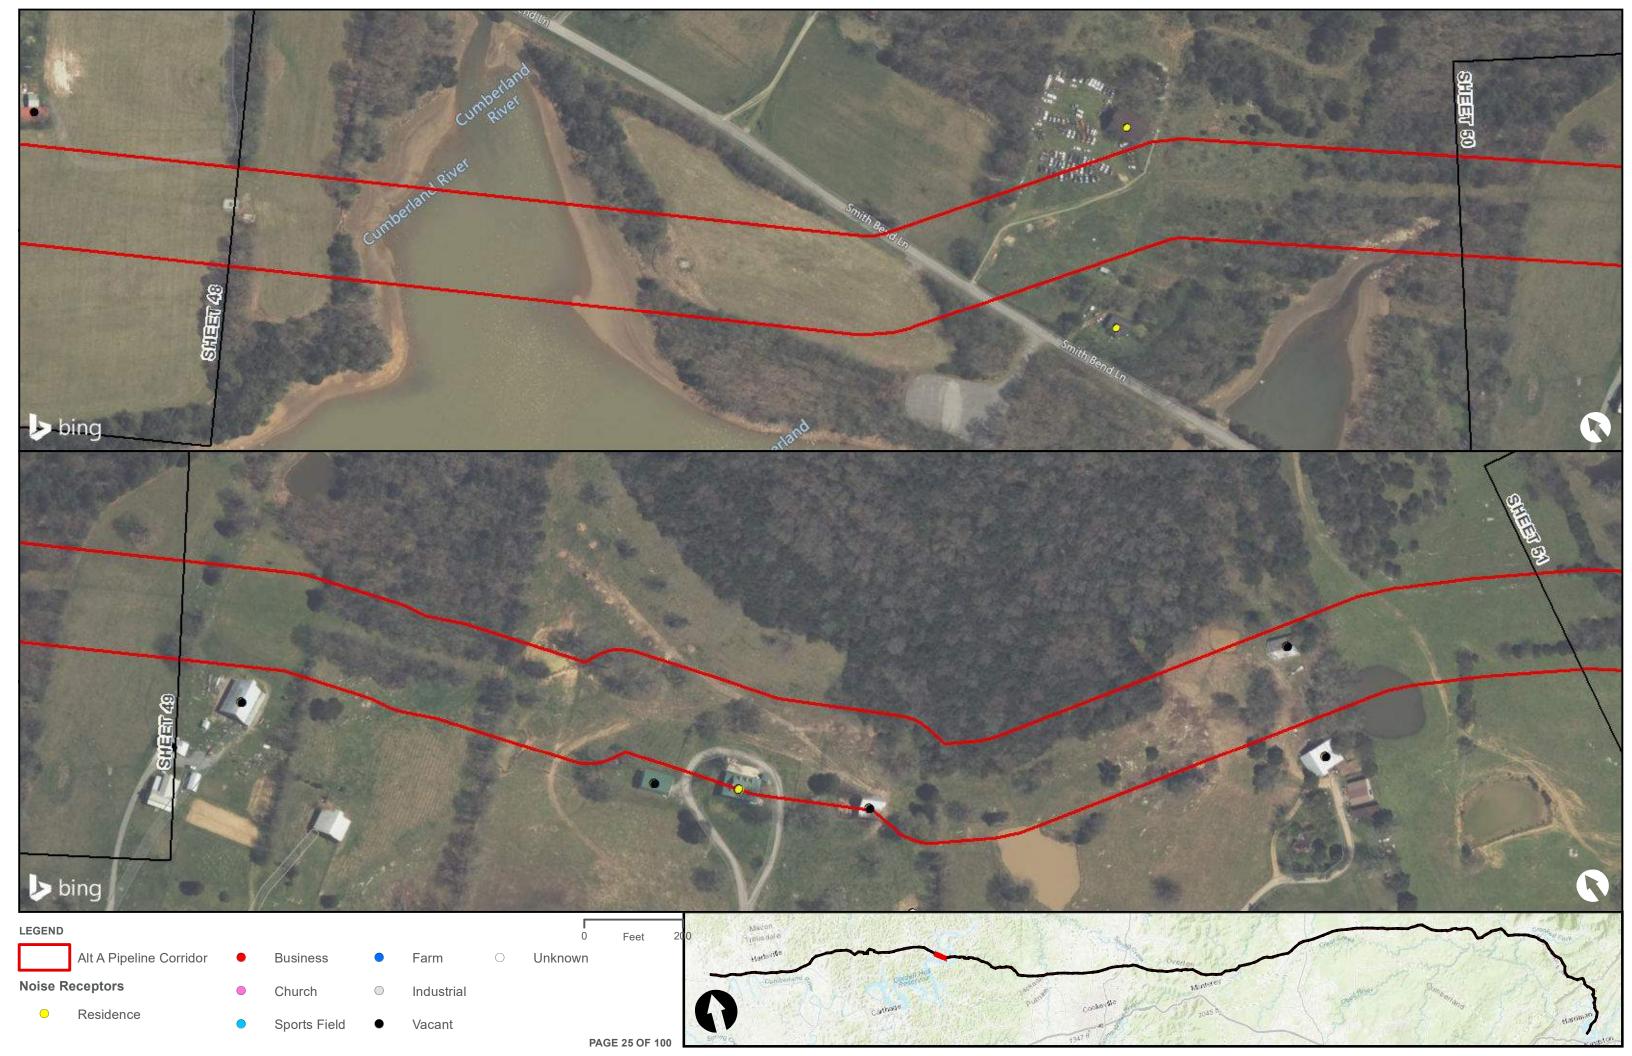

Appendix H – Alternative A Pipeline Maps

Appendix H.7 – Cultural Resources on the ETNG Pipeline (Protected and Sensitive Information)

|                                                     | Appendix H – Alternative A Pipeline Maps |
|-----------------------------------------------------|------------------------------------------|
|                                                     |                                          |
|                                                     |                                          |
|                                                     |                                          |
|                                                     |                                          |
| Appendix H.8 – Noise Receptors on the ETNG Pipeline |                                          |
|                                                     |                                          |
|                                                     |                                          |
|                                                     |                                          |
|                                                     |                                          |
|                                                     |                                          |
|                                                     |                                          |