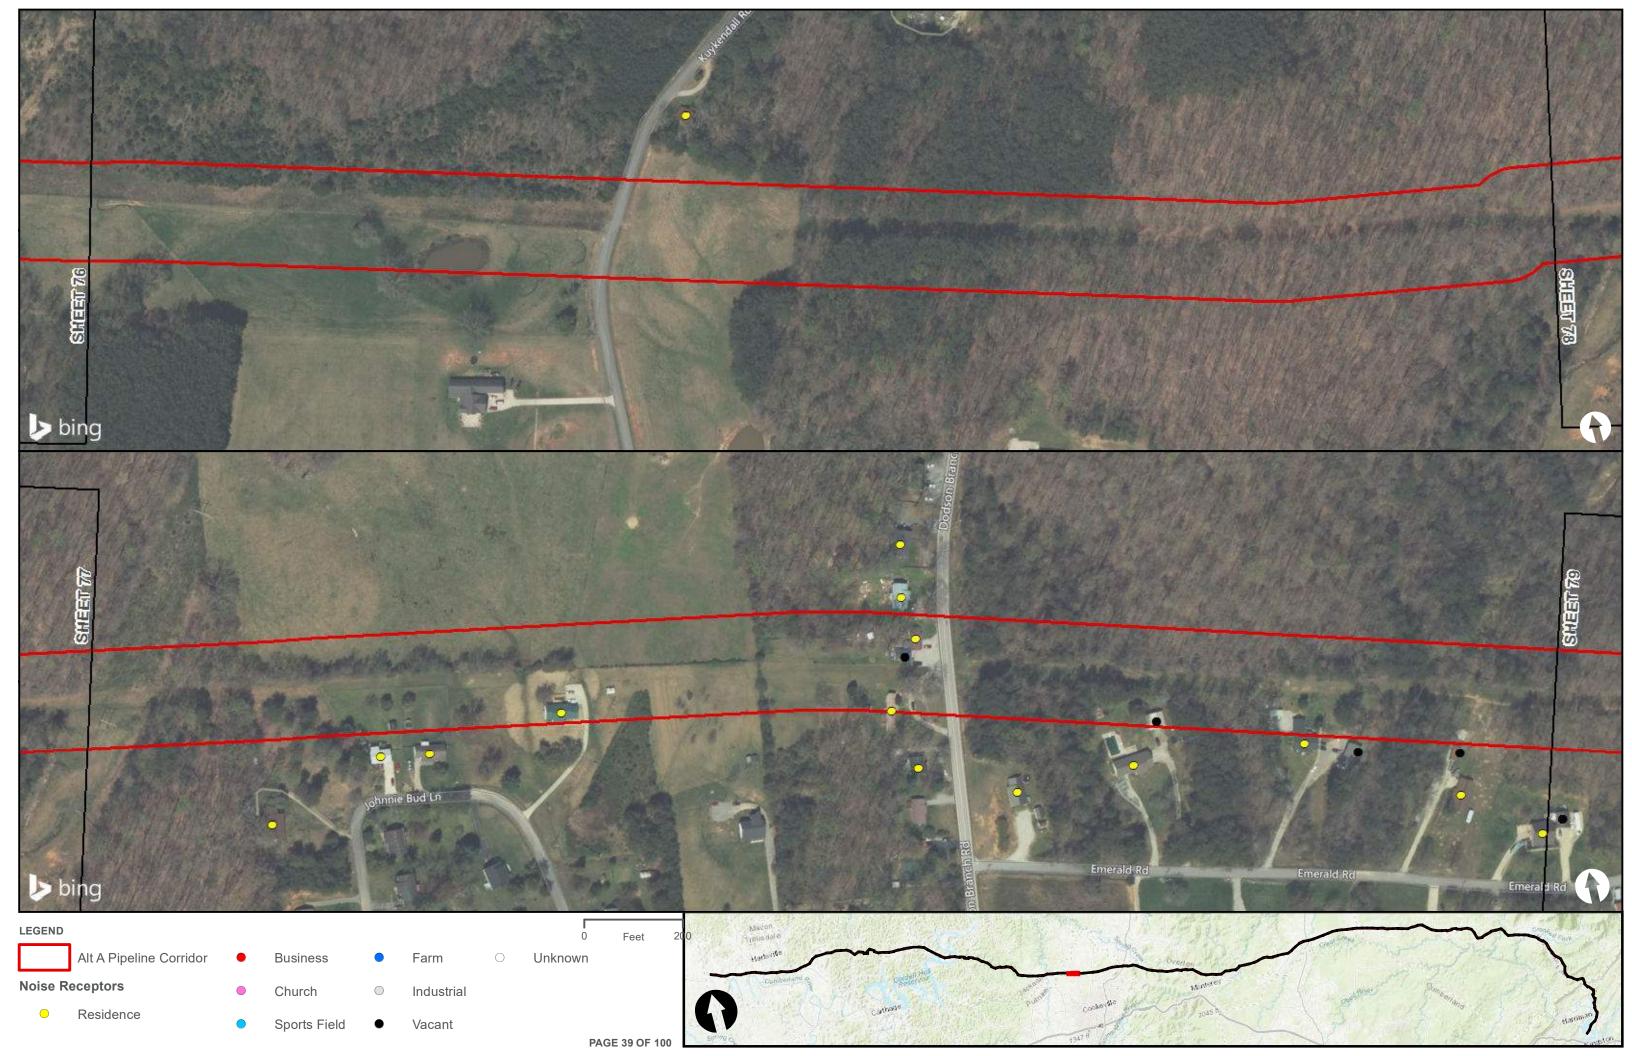

Appendix H – Alternative A Pipeline Maps

Appendix H.7 – Cultural Resources on the ETNG Pipeline (Protected and Sensitive Information)

|                                                     | Appendix H – Alternative A Pipeline Maps |
|-----------------------------------------------------|------------------------------------------|
|                                                     |                                          |
|                                                     |                                          |
|                                                     |                                          |
|                                                     |                                          |
| Appendix H.8 – Noise Receptors on the ETNG Pipeline |                                          |
|                                                     |                                          |
|                                                     |                                          |
|                                                     |                                          |
|                                                     |                                          |
|                                                     |                                          |
|                                                     |                                          |