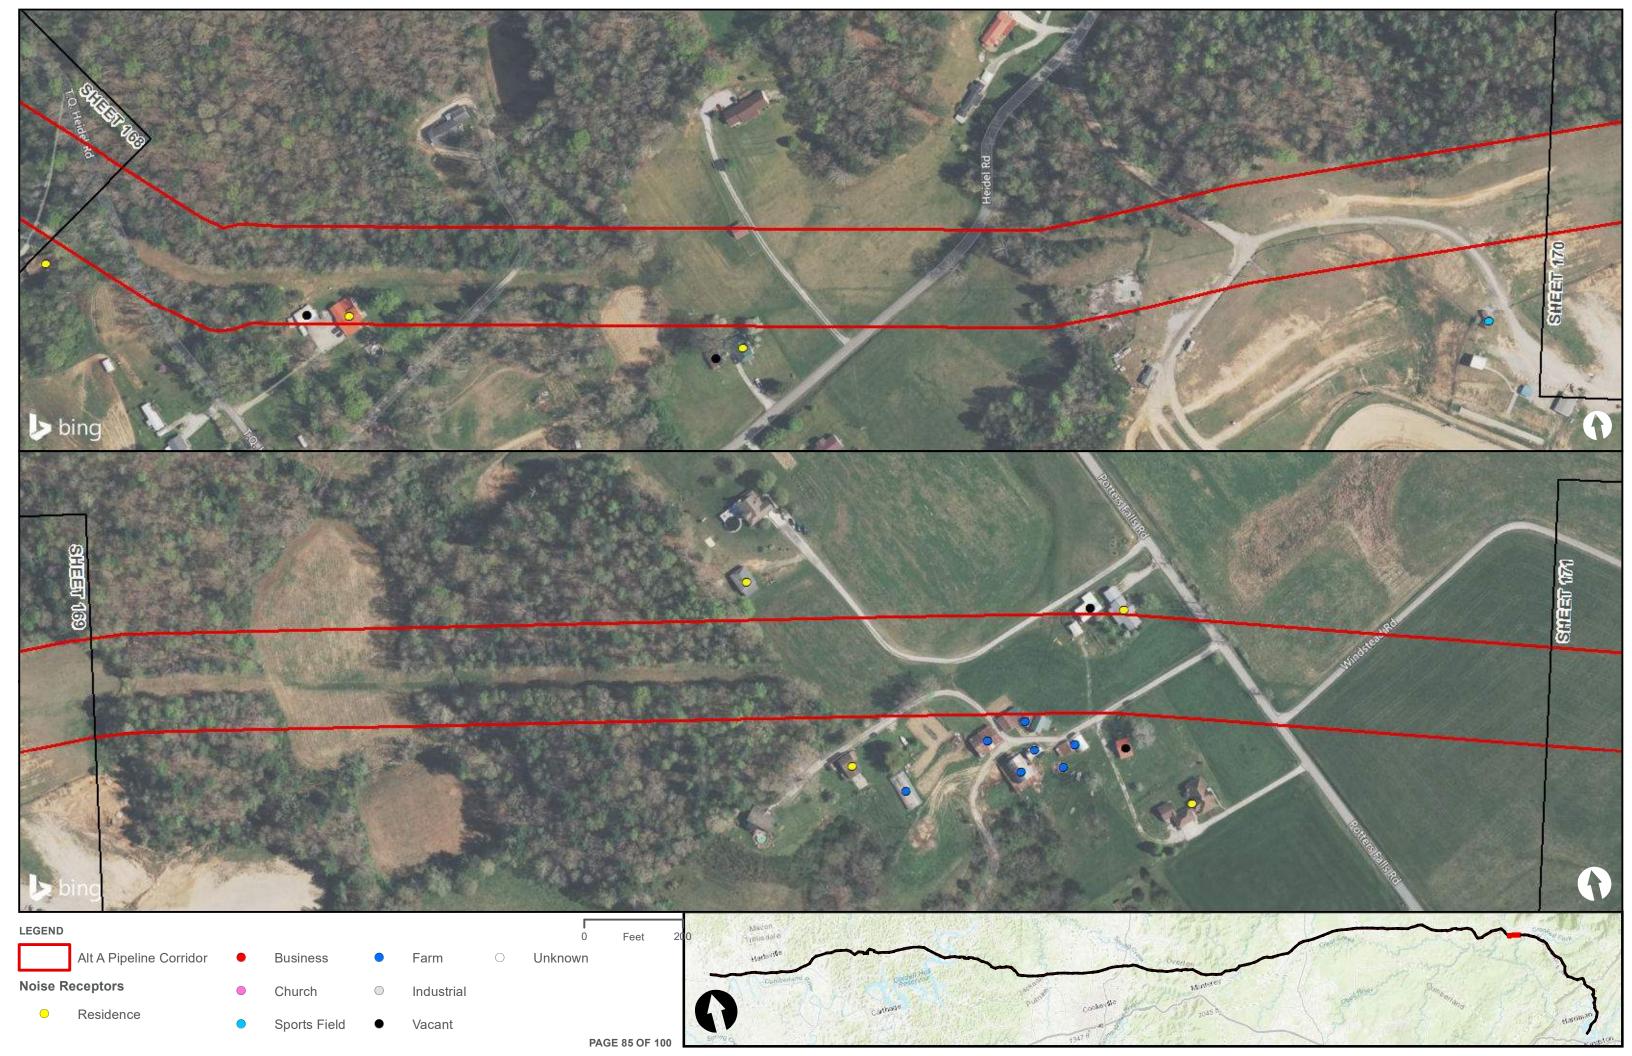

Appendix H – Alternative A Pipeline Maps

Appendix H.7 – Cultural Resources on the ETNG Pipeline (Protected and Sensitive Information)

|                                                     | Appendix H – Alternative A Pipeline Maps |
|-----------------------------------------------------|------------------------------------------|
|                                                     |                                          |
|                                                     |                                          |
|                                                     |                                          |
|                                                     |                                          |
| Appendix H.8 – Noise Receptors on the ETNG Pipeline |                                          |
|                                                     |                                          |
|                                                     |                                          |
|                                                     |                                          |
|                                                     |                                          |
|                                                     |                                          |
|                                                     |                                          |