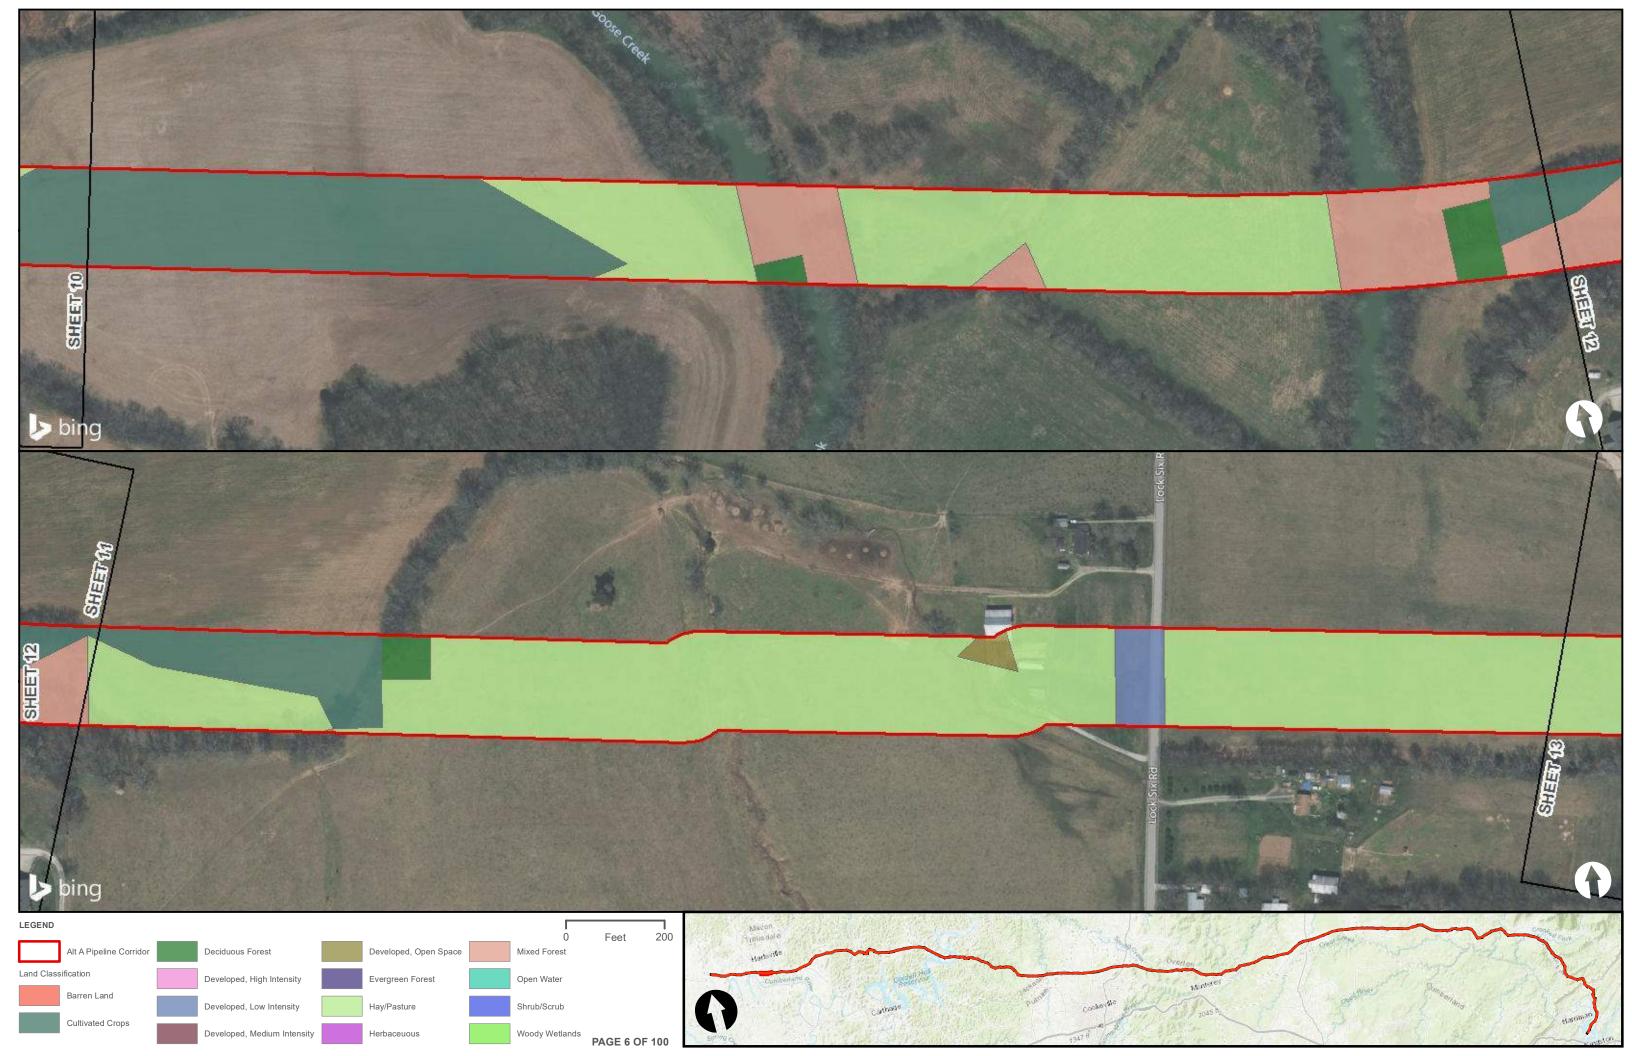

|                                                |  | Appendix H – Alternative A Pipeline Maps |
|------------------------------------------------|--|------------------------------------------|
|                                                |  |                                          |
|                                                |  |                                          |
|                                                |  |                                          |
|                                                |  |                                          |
| Appendix H.6 – Land Cover on the ETNG Pipeline |  |                                          |
|                                                |  |                                          |
|                                                |  |                                          |
|                                                |  |                                          |