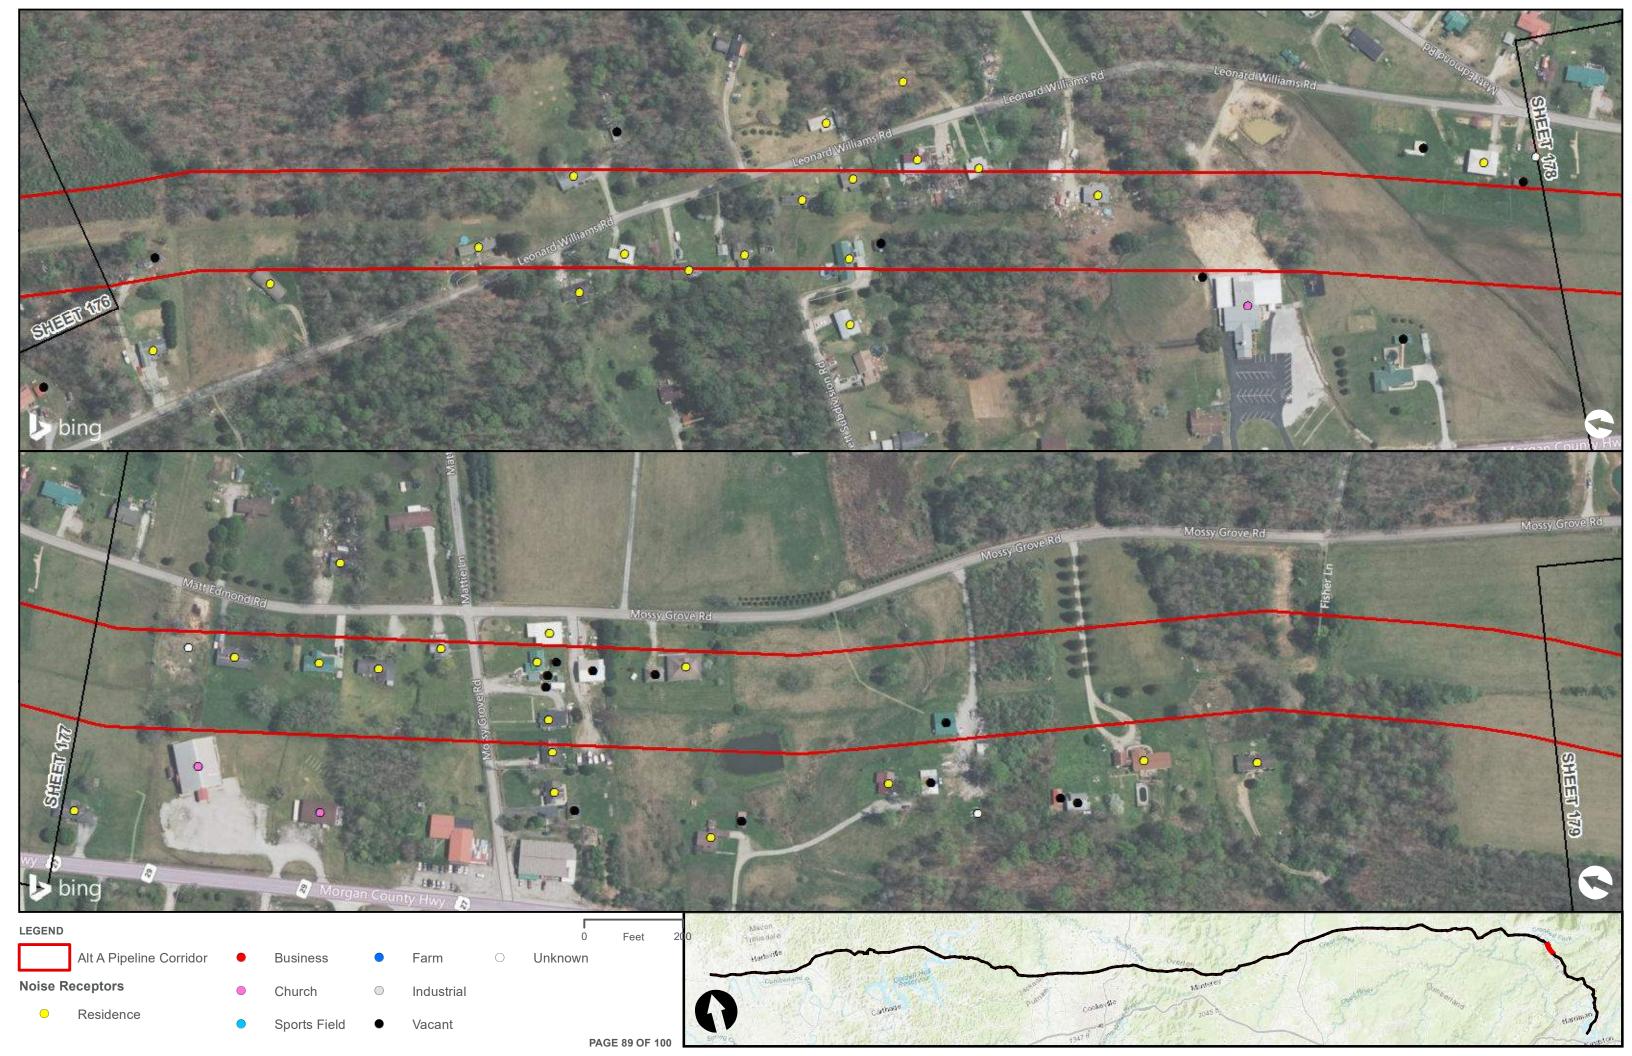

Appendix H – Alternative A Pipeline Maps

Appendix H.7 – Cultural Resources on the ETNG Pipeline (Protected and Sensitive Information)

|                                                     | Appendix H – Alternative A Pipeline Maps |
|-----------------------------------------------------|------------------------------------------|
|                                                     |                                          |
|                                                     |                                          |
|                                                     |                                          |
|                                                     |                                          |
| Appendix H.8 – Noise Receptors on the ETNG Pipeline |                                          |
|                                                     |                                          |
|                                                     |                                          |
|                                                     |                                          |
|                                                     |                                          |
|                                                     |                                          |
|                                                     |                                          |