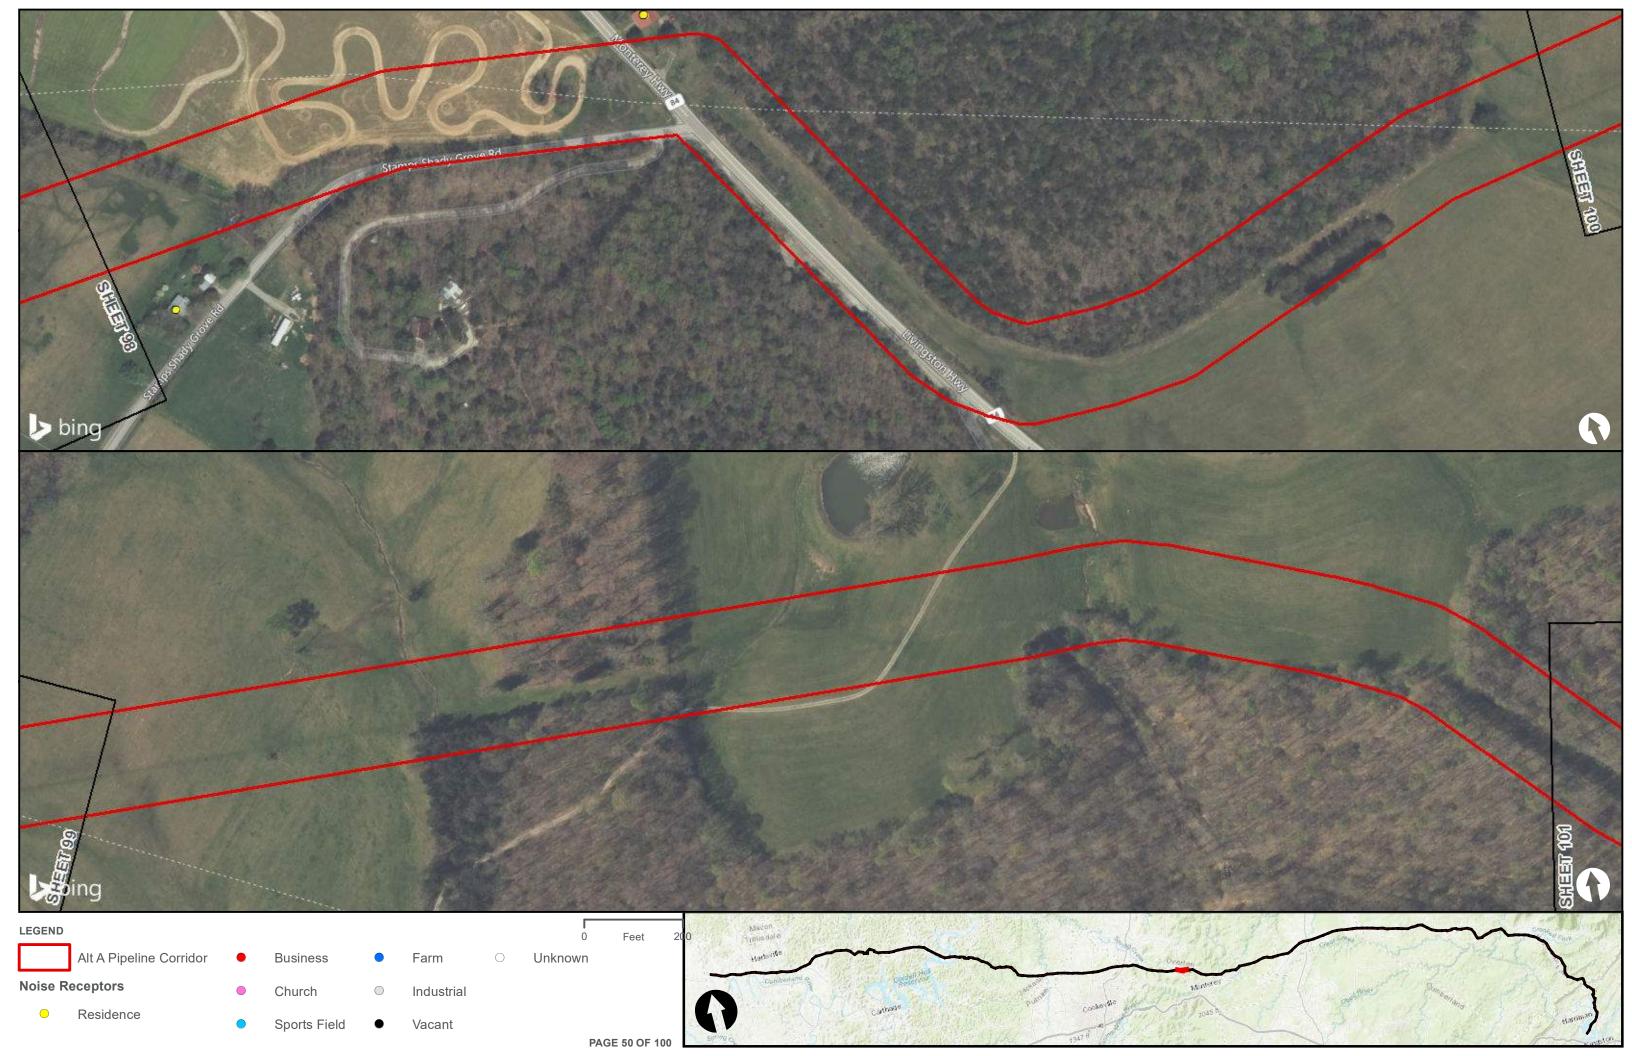

Appendix H – Alternative A Pipeline Maps

Appendix H.7 – Cultural Resources on the ETNG Pipeline (Protected and Sensitive Information)

|                                                     | Appendix H – Alternative A Pipeline Maps |
|-----------------------------------------------------|------------------------------------------|
|                                                     |                                          |
|                                                     |                                          |
|                                                     |                                          |
|                                                     |                                          |
| Appendix H.8 – Noise Receptors on the ETNG Pipeline |                                          |
|                                                     |                                          |
|                                                     |                                          |
|                                                     |                                          |
|                                                     |                                          |
|                                                     |                                          |
|                                                     |                                          |