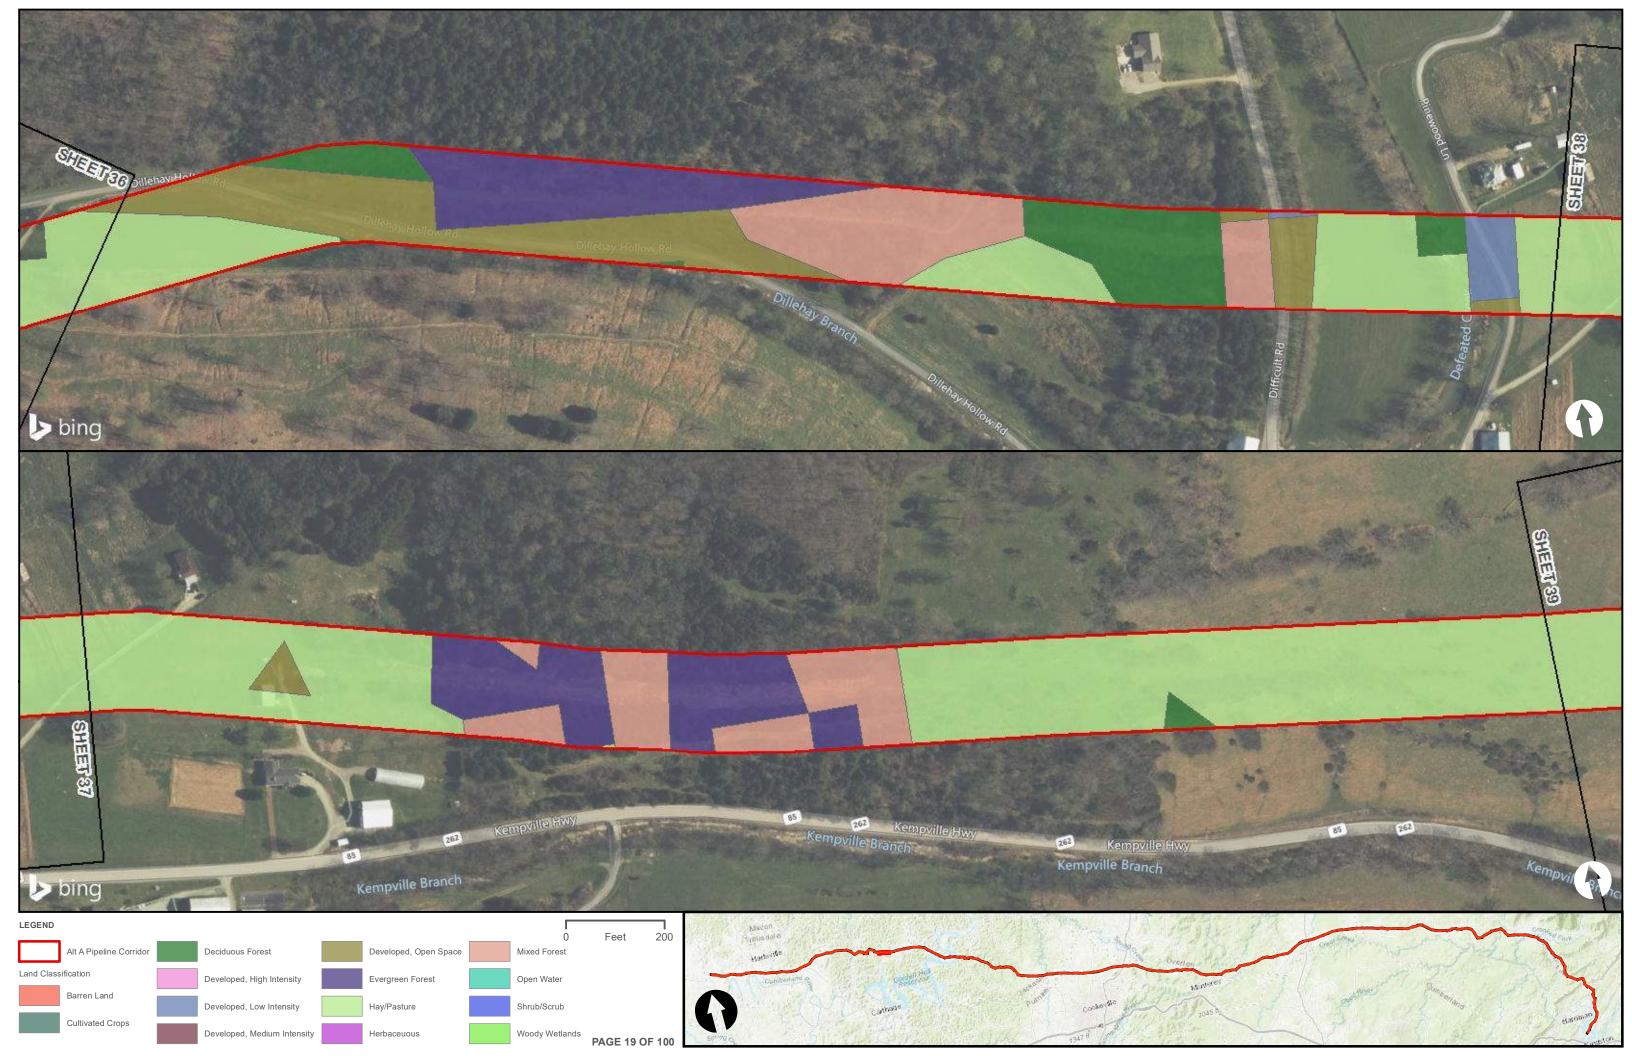

|                                                |  | Appendix H – Alternative A Pipeline Maps |
|------------------------------------------------|--|------------------------------------------|
|                                                |  |                                          |
|                                                |  |                                          |
|                                                |  |                                          |
|                                                |  |                                          |
| Appendix H.6 – Land Cover on the ETNG Pipeline |  |                                          |
|                                                |  |                                          |
|                                                |  |                                          |
|                                                |  |                                          |