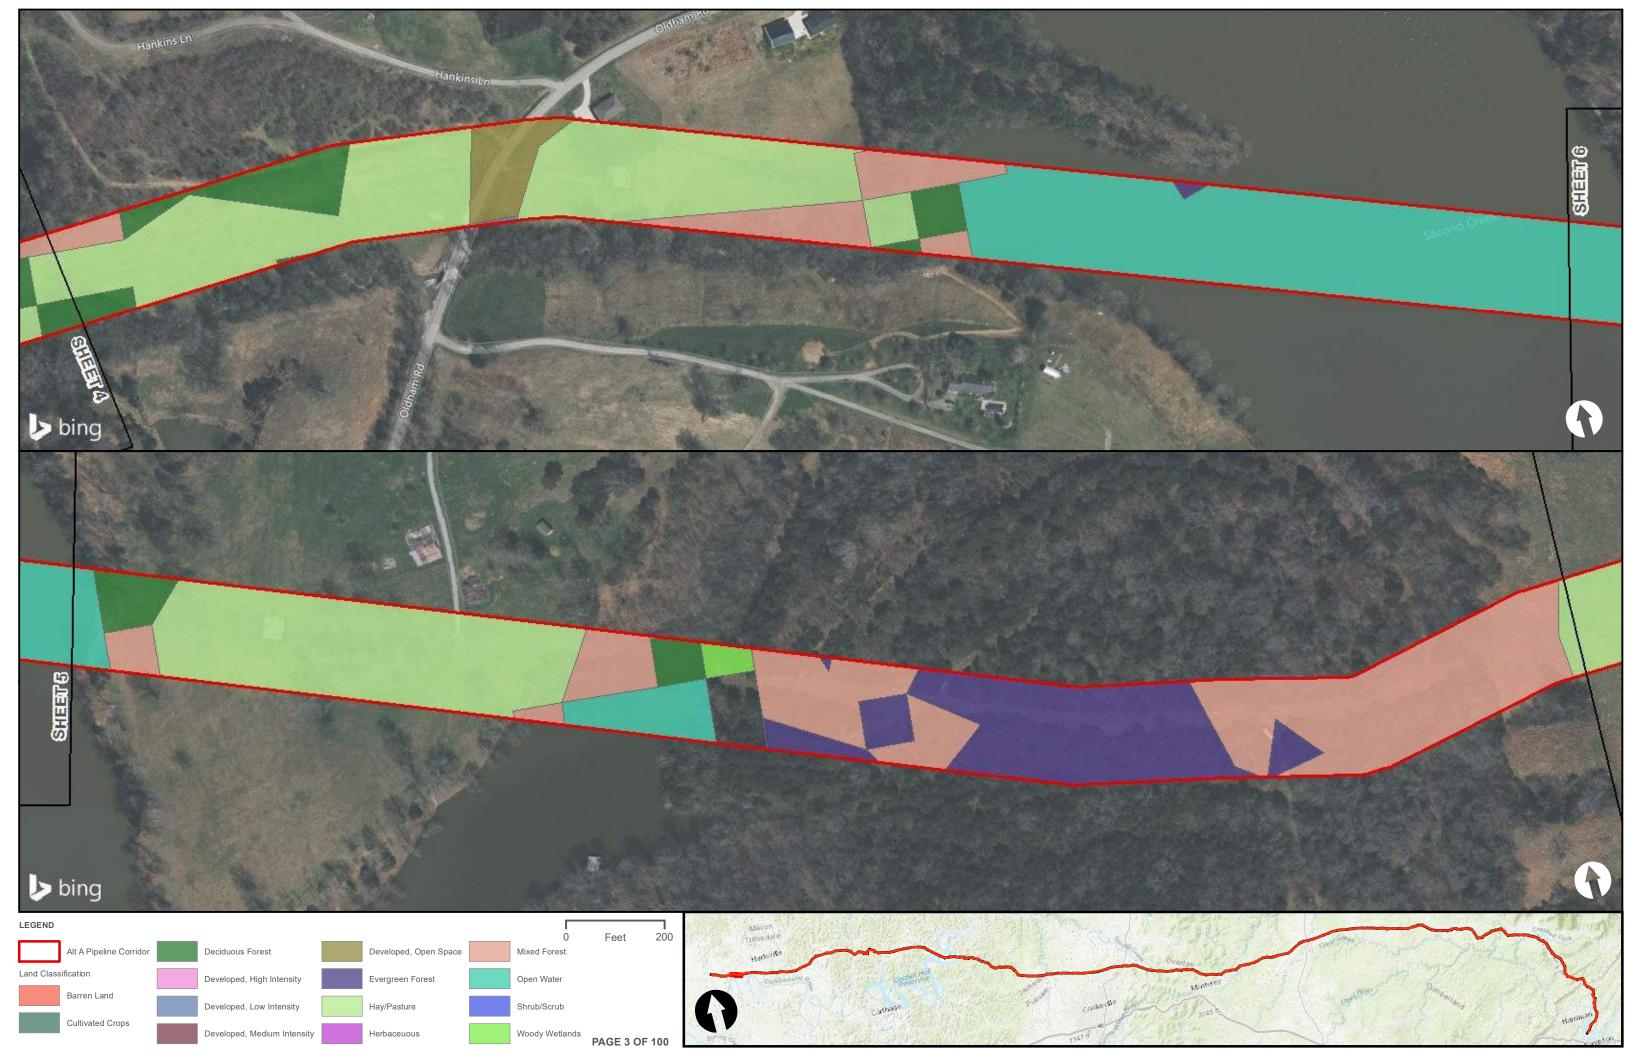

|                                                |  | Appendix H – Alternative A Pipeline Maps |
|------------------------------------------------|--|------------------------------------------|
|                                                |  |                                          |
|                                                |  |                                          |
|                                                |  |                                          |
|                                                |  |                                          |
| Appendix H.6 – Land Cover on the ETNG Pipeline |  |                                          |
|                                                |  |                                          |
|                                                |  |                                          |
|                                                |  |                                          |