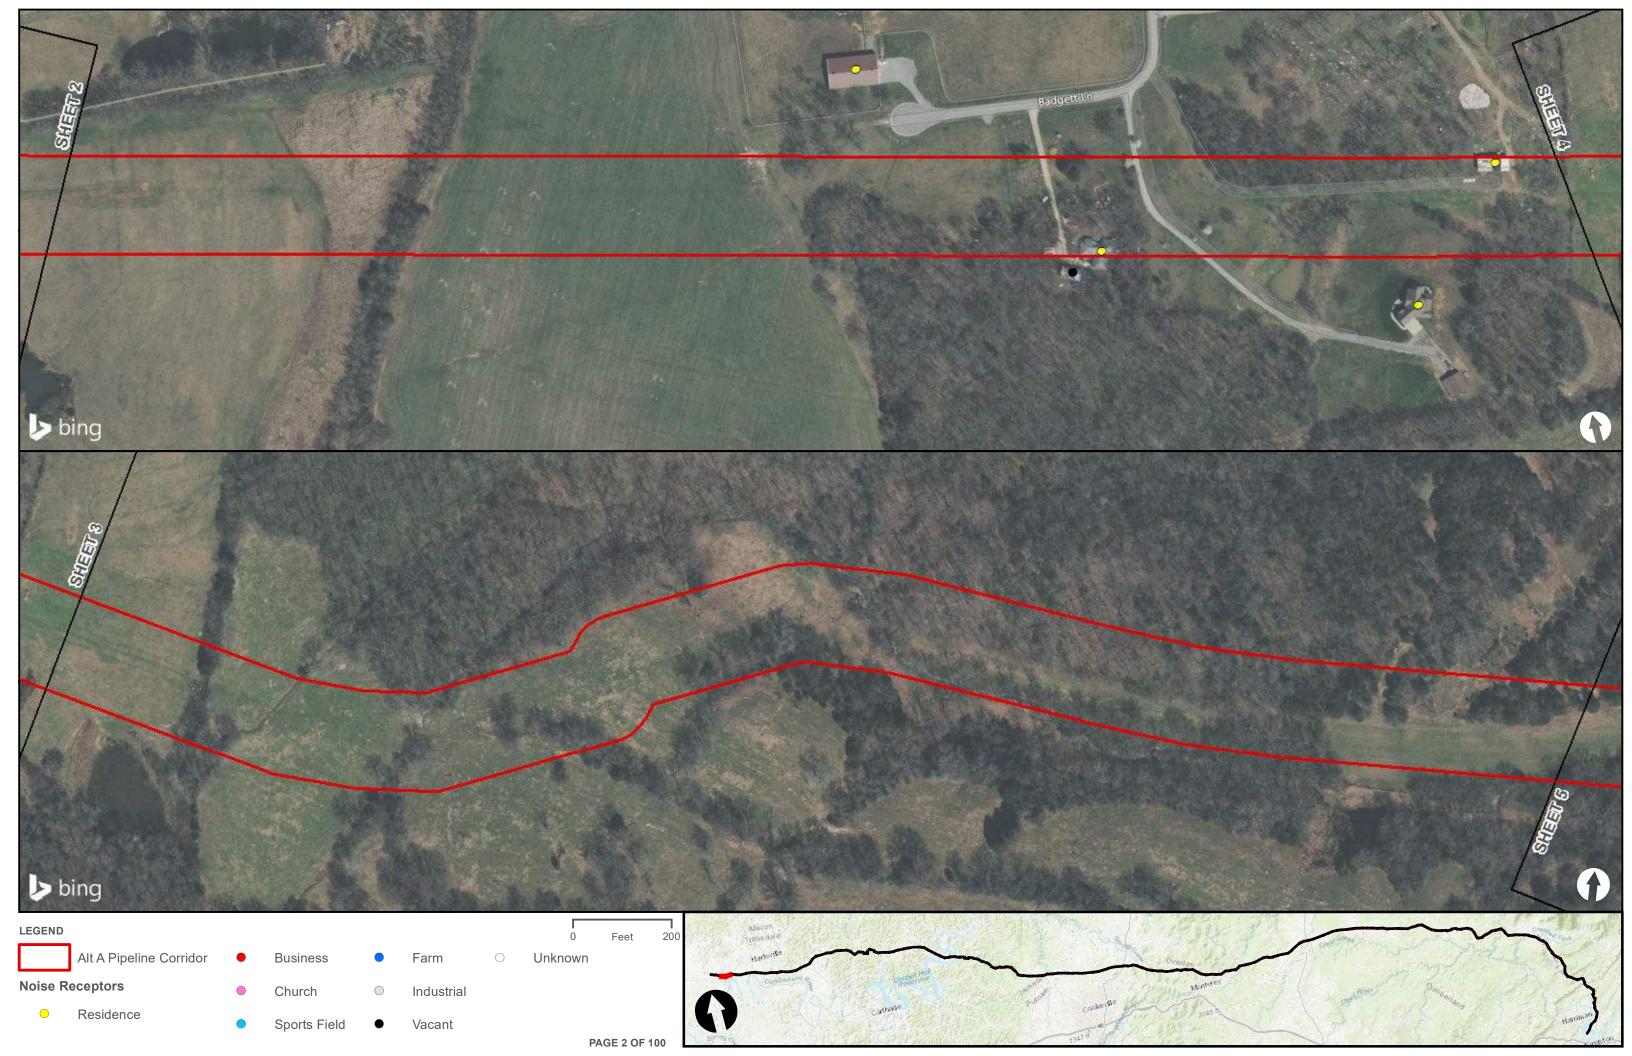

Appendix H – Alternative A Pipeline Maps

Appendix H.7 – Cultural Resources on the ETNG Pipeline (Protected and Sensitive Information)

|                                                     | Appendix H – Alternative A Pipeline Maps |
|-----------------------------------------------------|------------------------------------------|
|                                                     |                                          |
|                                                     |                                          |
|                                                     |                                          |
|                                                     |                                          |
| Appendix H.8 – Noise Receptors on the ETNG Pipeline |                                          |
|                                                     |                                          |
|                                                     |                                          |
|                                                     |                                          |
|                                                     |                                          |
|                                                     |                                          |
|                                                     |                                          |