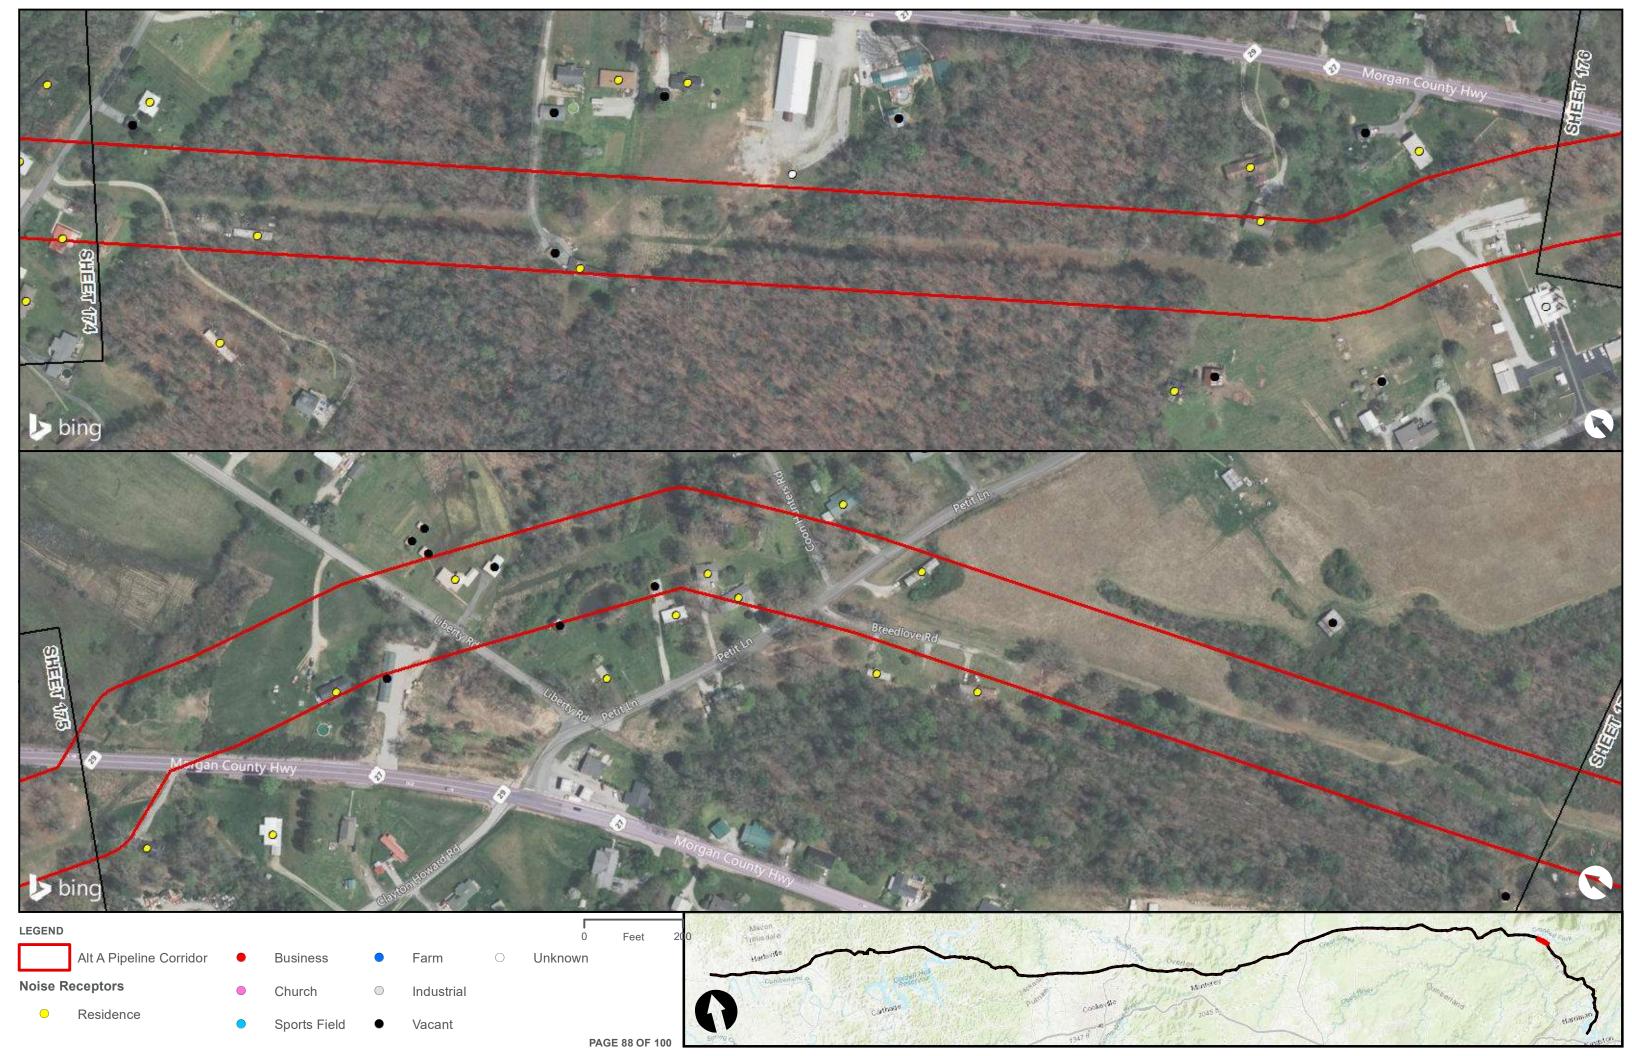

Appendix H – Alternative A Pipeline Maps

Appendix H.7 – Cultural Resources on the ETNG Pipeline (Protected and Sensitive Information)

|                                                     | Appendix H – Alternative A Pipeline Maps |
|-----------------------------------------------------|------------------------------------------|
|                                                     |                                          |
|                                                     |                                          |
|                                                     |                                          |
|                                                     |                                          |
| Appendix H.8 – Noise Receptors on the ETNG Pipeline |                                          |
|                                                     |                                          |
|                                                     |                                          |
|                                                     |                                          |
|                                                     |                                          |
|                                                     |                                          |
|                                                     |                                          |