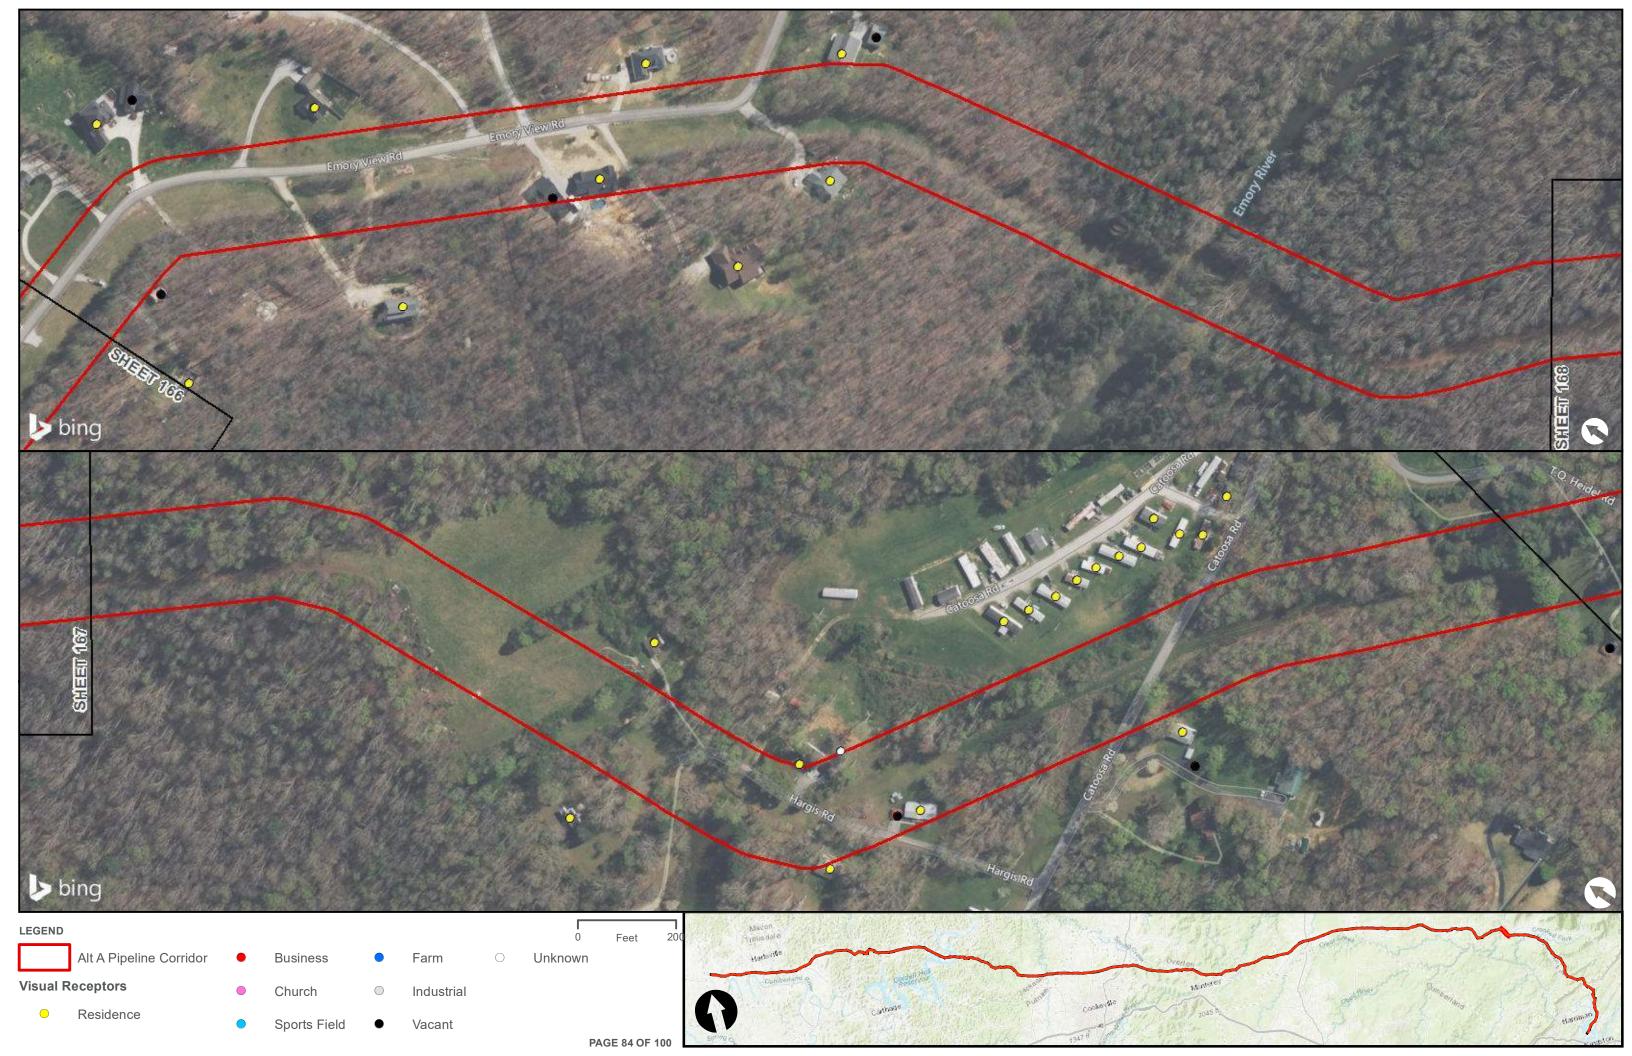

|                                                      | Appendix H – Alternative A Pipeline Maps |
|------------------------------------------------------|------------------------------------------|
|                                                      |                                          |
|                                                      |                                          |
|                                                      |                                          |
|                                                      |                                          |
|                                                      |                                          |
| Appendix H.9 – Visual Resources on the ETNG Pipeline |                                          |
|                                                      |                                          |
|                                                      |                                          |
|                                                      |                                          |
|                                                      |                                          |
|                                                      |                                          |
|                                                      |                                          |
|                                                      |                                          |