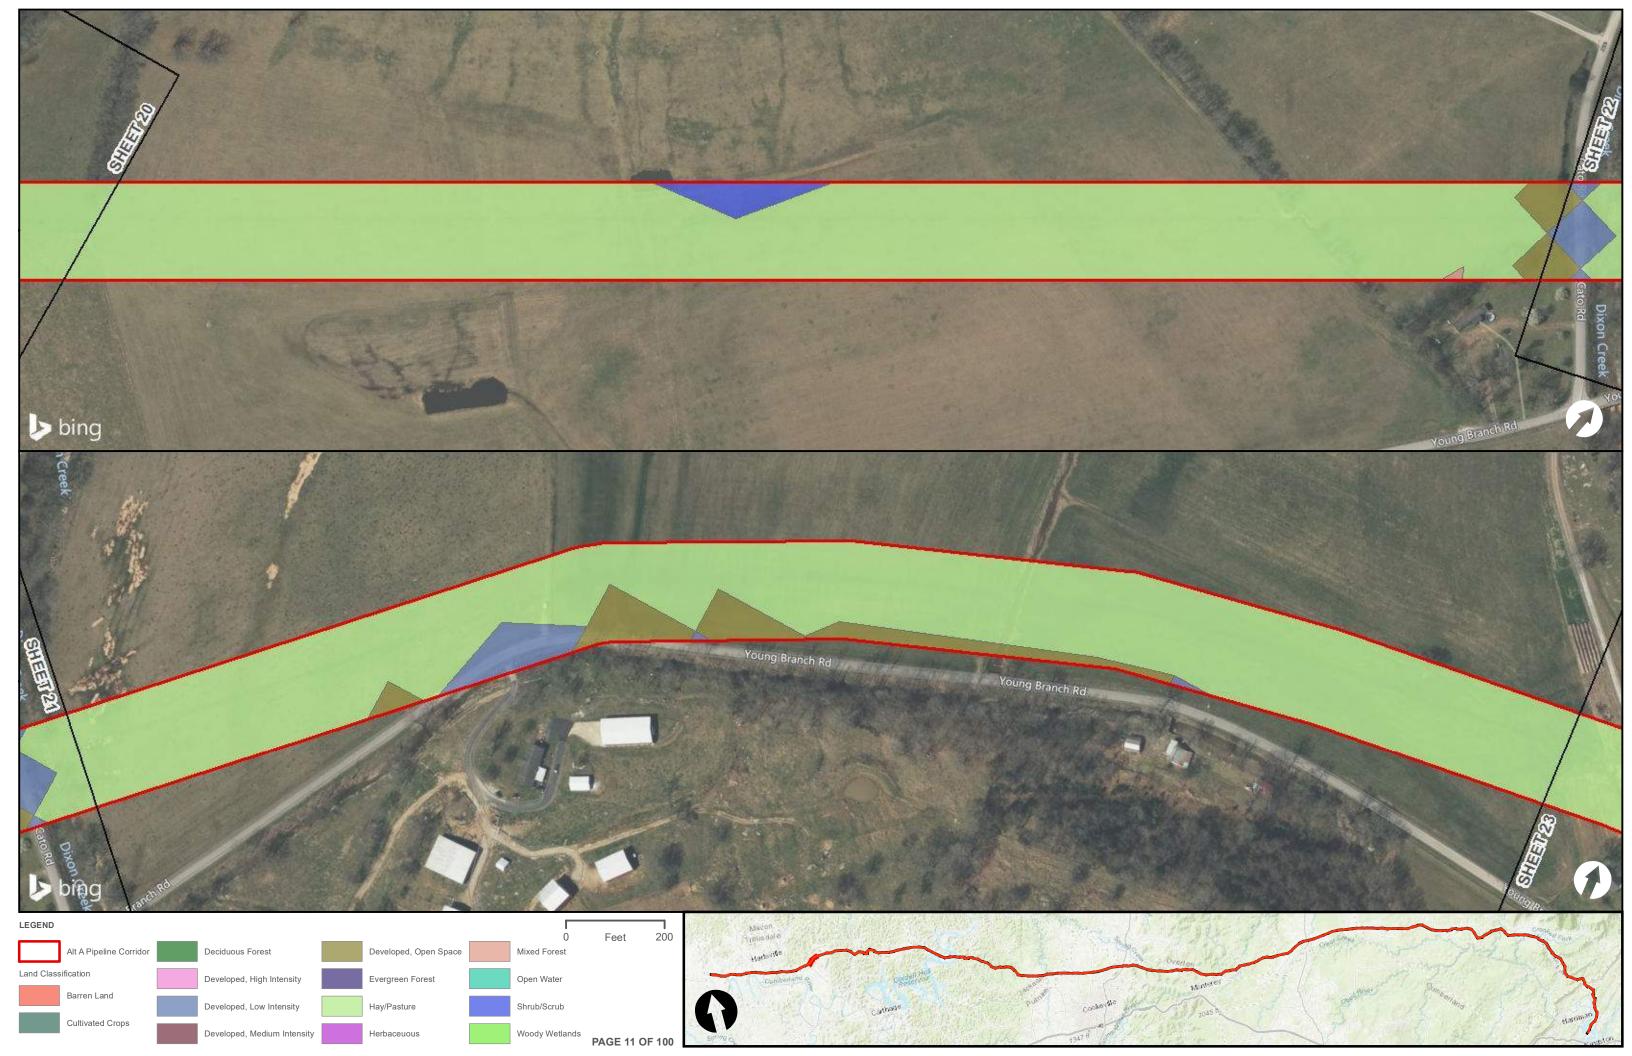

|                                                |  | Appendix H – Alternative A Pipeline Maps |
|------------------------------------------------|--|------------------------------------------|
|                                                |  |                                          |
|                                                |  |                                          |
|                                                |  |                                          |
|                                                |  |                                          |
| Appendix H.6 – Land Cover on the ETNG Pipeline |  |                                          |
|                                                |  |                                          |
|                                                |  |                                          |
|                                                |  |                                          |