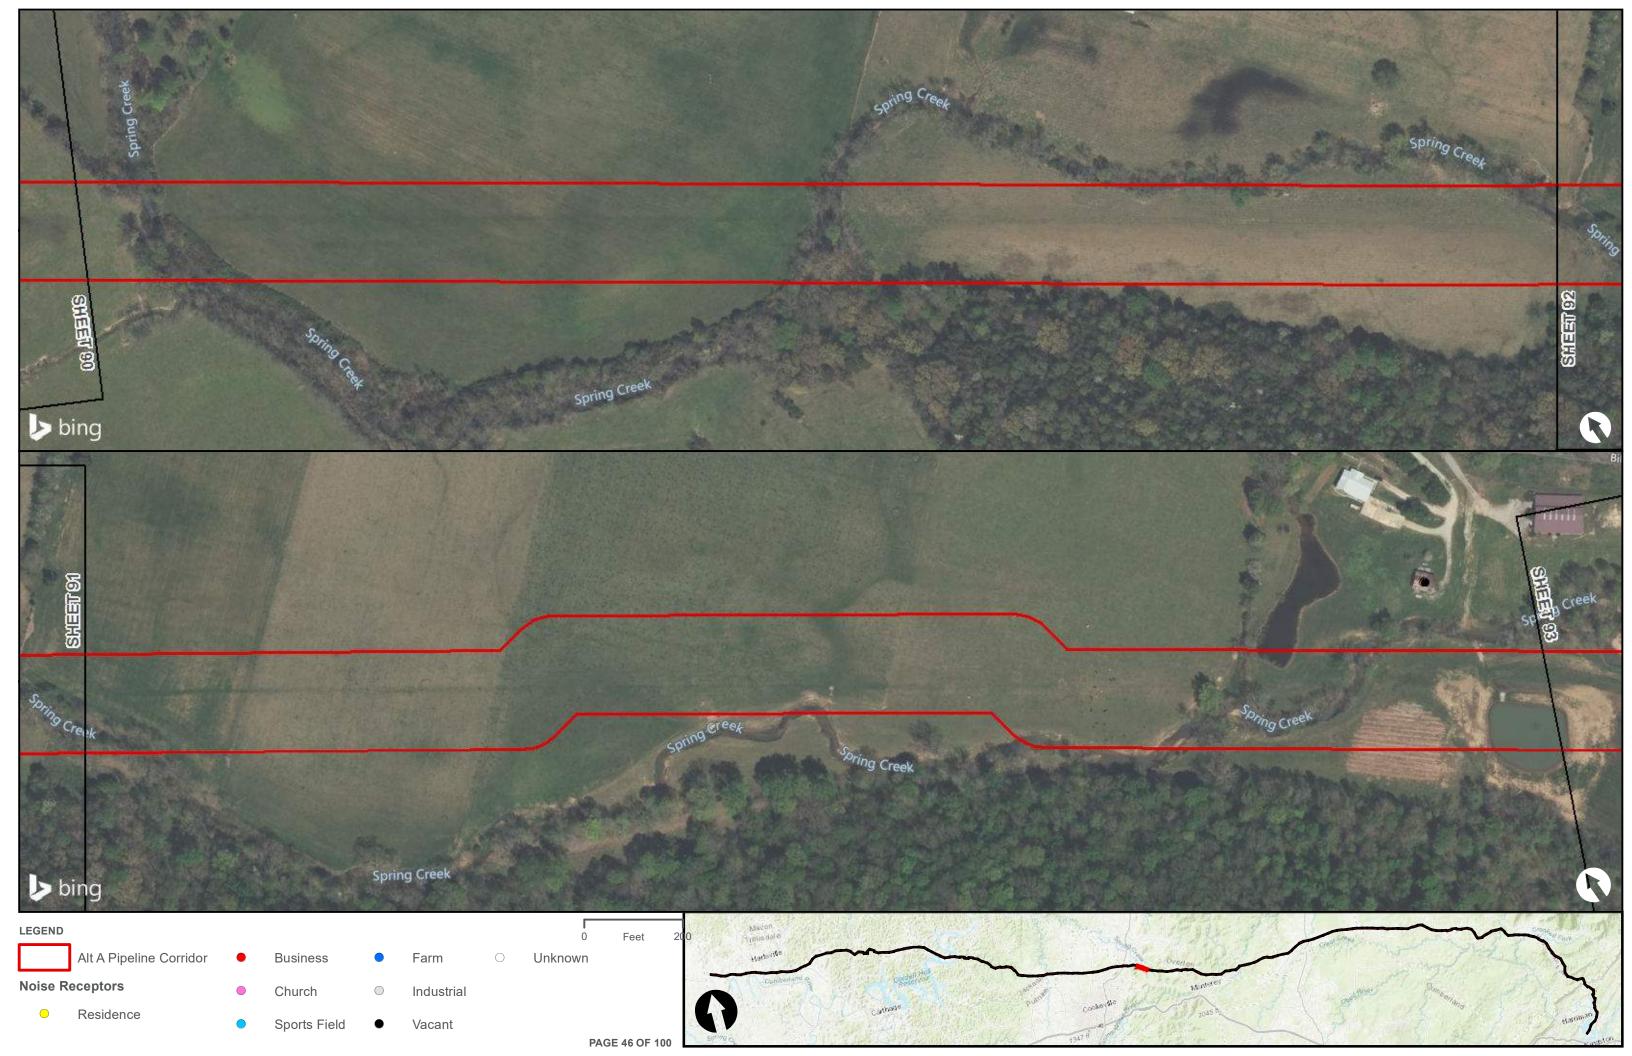

Appendix H – Alternative A Pipeline Maps

Appendix H.7 – Cultural Resources on the ETNG Pipeline (Protected and Sensitive Information)

|                                                     | Appendix H – Alternative A Pipeline Maps |
|-----------------------------------------------------|------------------------------------------|
|                                                     |                                          |
|                                                     |                                          |
|                                                     |                                          |
|                                                     |                                          |
| Appendix H.8 – Noise Receptors on the ETNG Pipeline |                                          |
|                                                     |                                          |
|                                                     |                                          |
|                                                     |                                          |
|                                                     |                                          |
|                                                     |                                          |
|                                                     |                                          |