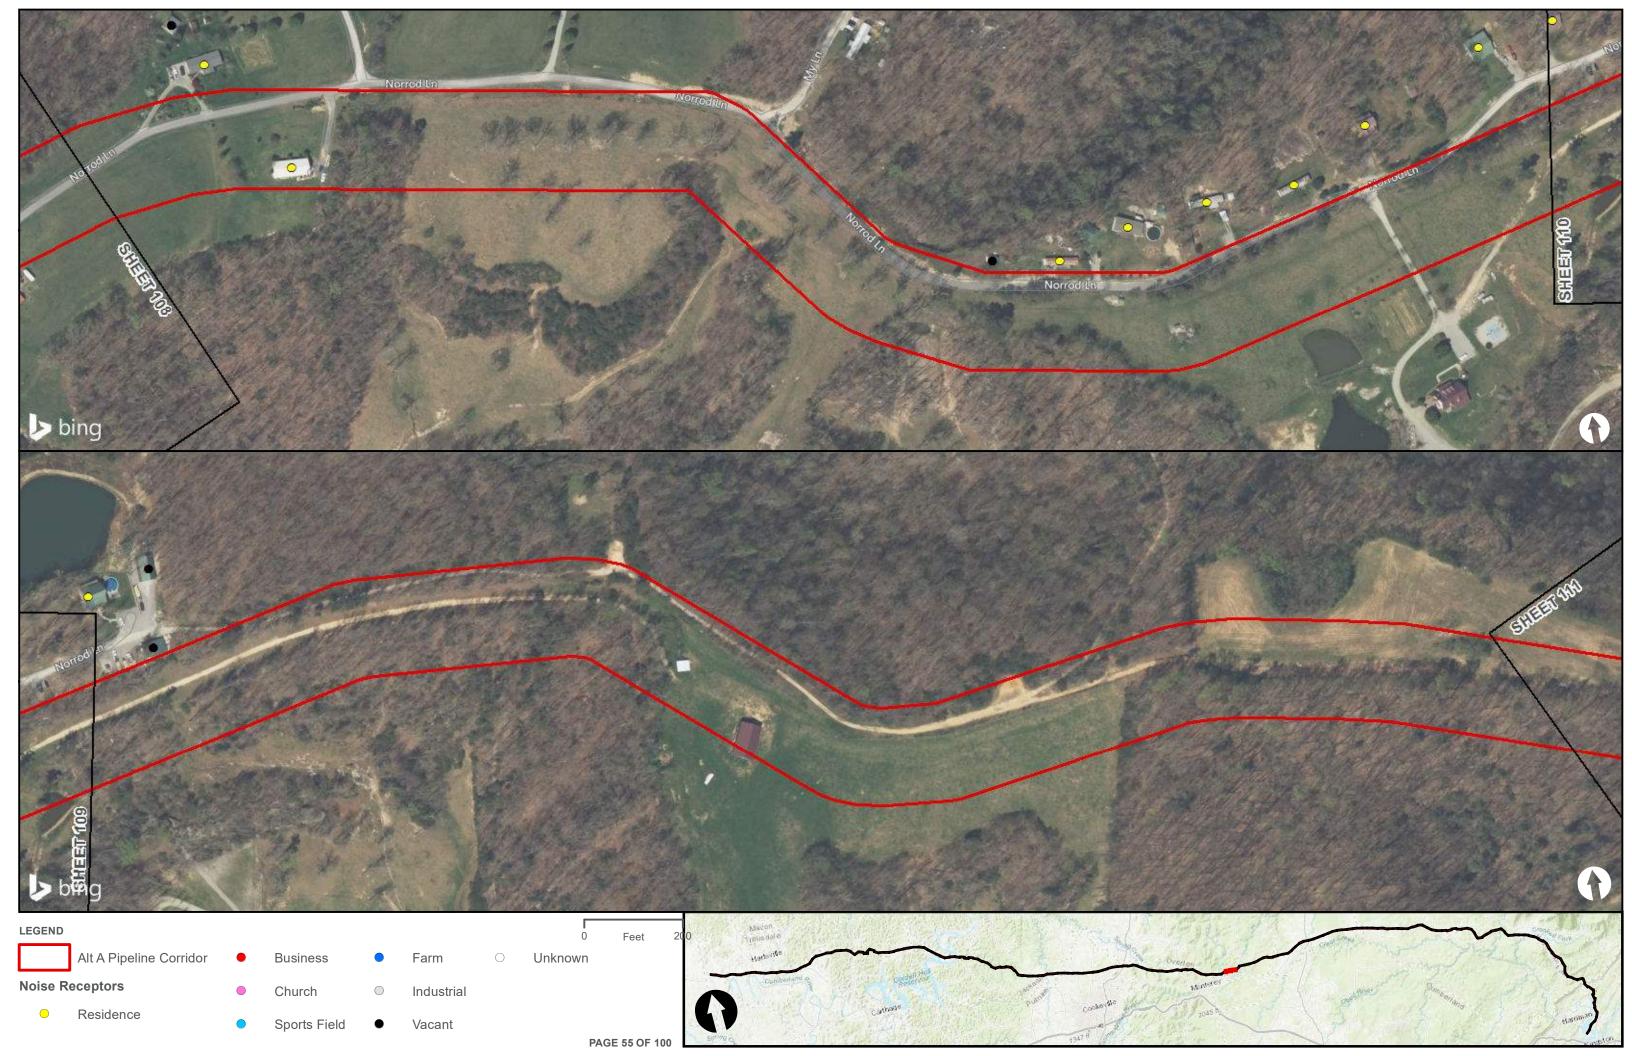

Appendix H – Alternative A Pipeline Maps

Appendix H.7 – Cultural Resources on the ETNG Pipeline (Protected and Sensitive Information)

|                                                     | Appendix H – Alternative A Pipeline Maps |
|-----------------------------------------------------|------------------------------------------|
|                                                     |                                          |
|                                                     |                                          |
|                                                     |                                          |
|                                                     |                                          |
| Appendix H.8 – Noise Receptors on the ETNG Pipeline |                                          |
|                                                     |                                          |
|                                                     |                                          |
|                                                     |                                          |
|                                                     |                                          |
|                                                     |                                          |
|                                                     |                                          |