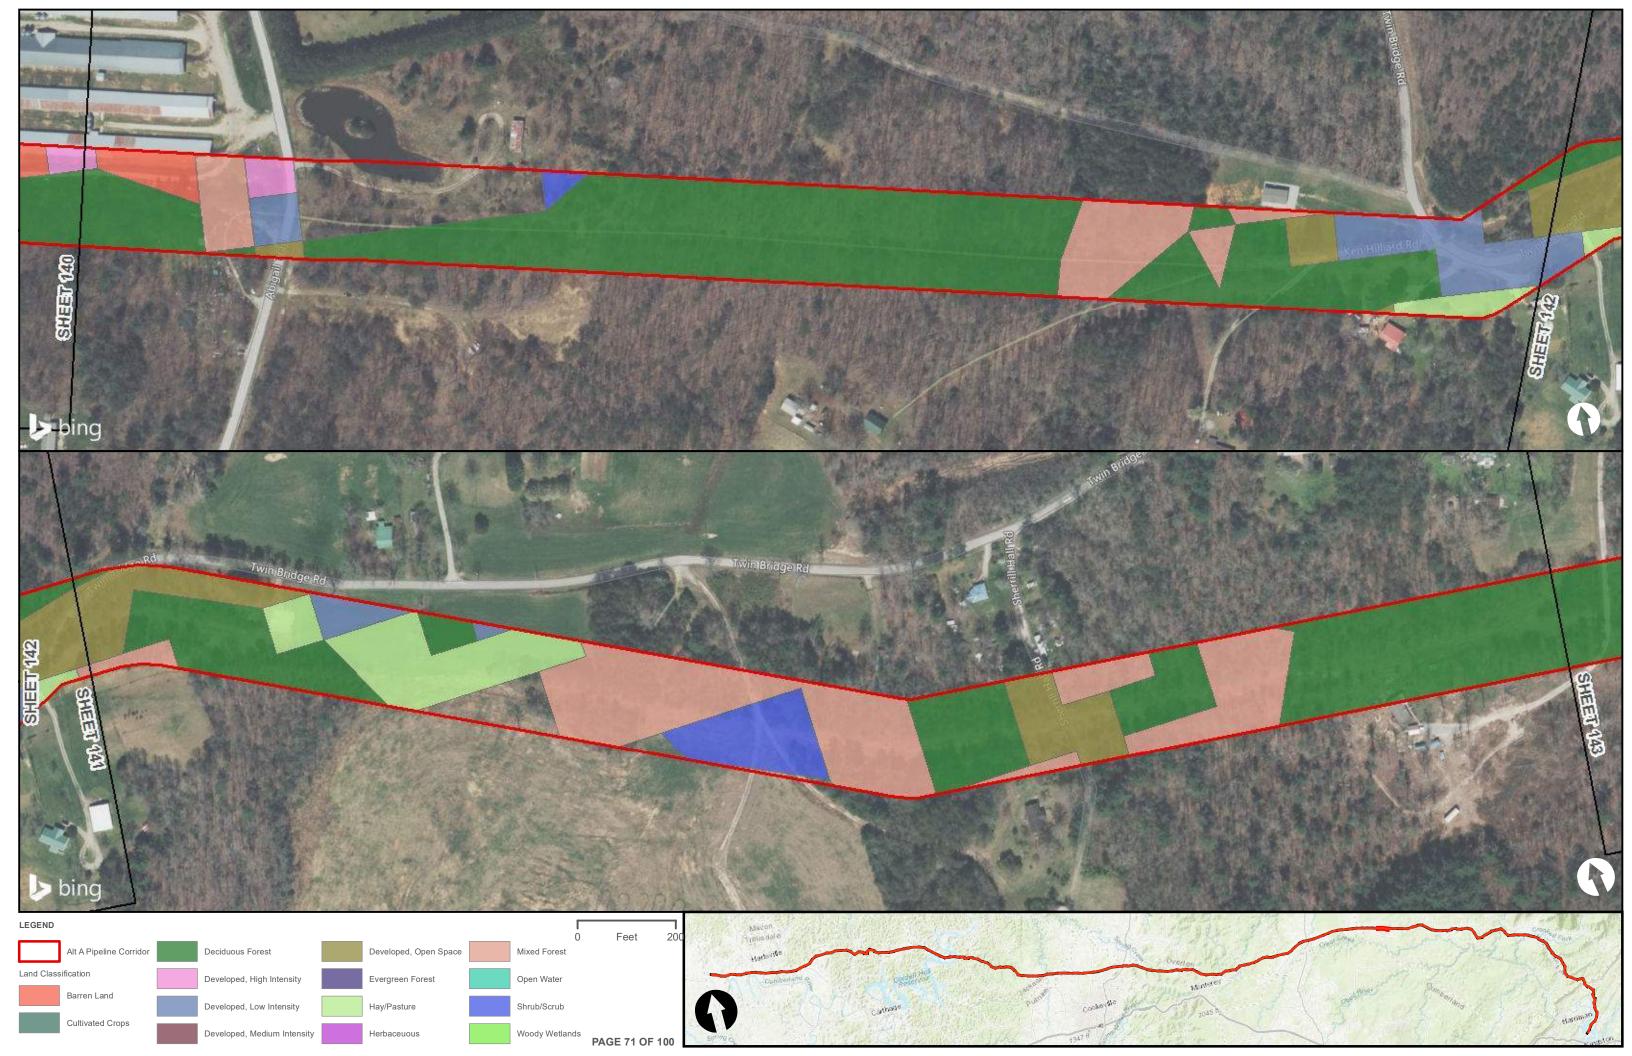

|                                                |  | Appendix H – Alternative A Pipeline Maps |
|------------------------------------------------|--|------------------------------------------|
|                                                |  |                                          |
|                                                |  |                                          |
|                                                |  |                                          |
|                                                |  |                                          |
| Appendix H.6 – Land Cover on the ETNG Pipeline |  |                                          |
|                                                |  |                                          |
|                                                |  |                                          |
|                                                |  |                                          |