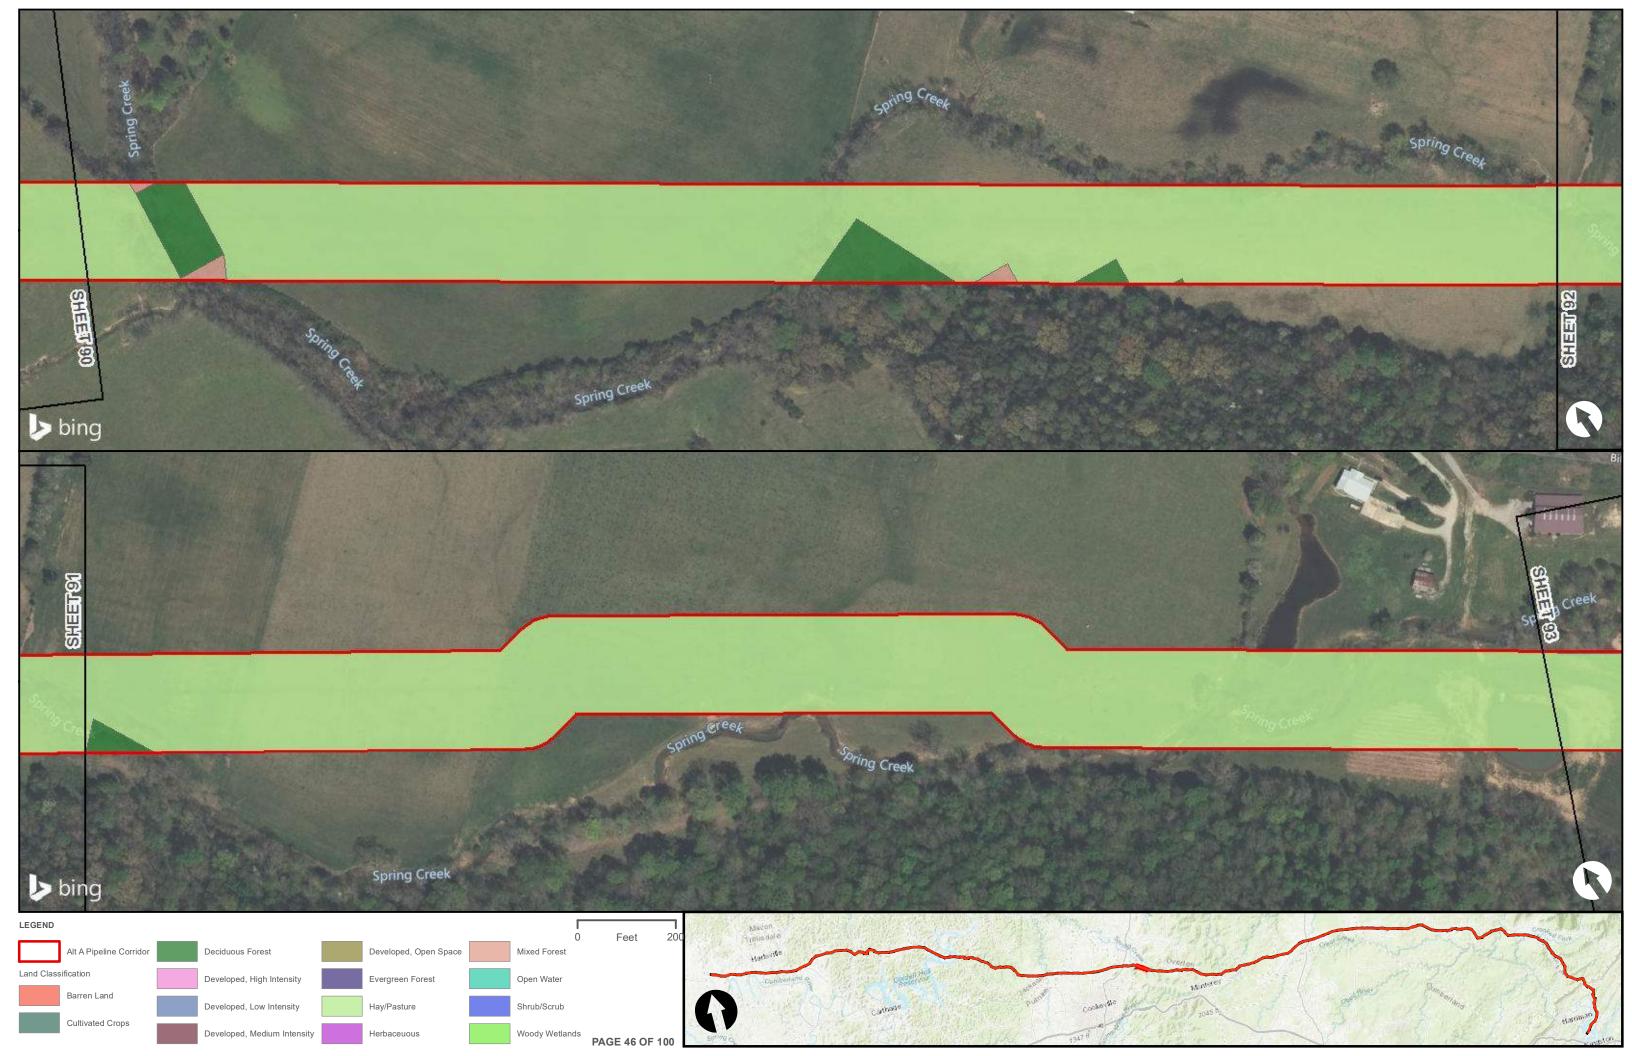

|                                                |  | Appendix H – Alternative A Pipeline Maps |
|------------------------------------------------|--|------------------------------------------|
|                                                |  |                                          |
|                                                |  |                                          |
|                                                |  |                                          |
|                                                |  |                                          |
| Appendix H.6 – Land Cover on the ETNG Pipeline |  |                                          |
|                                                |  |                                          |
|                                                |  |                                          |
|                                                |  |                                          |