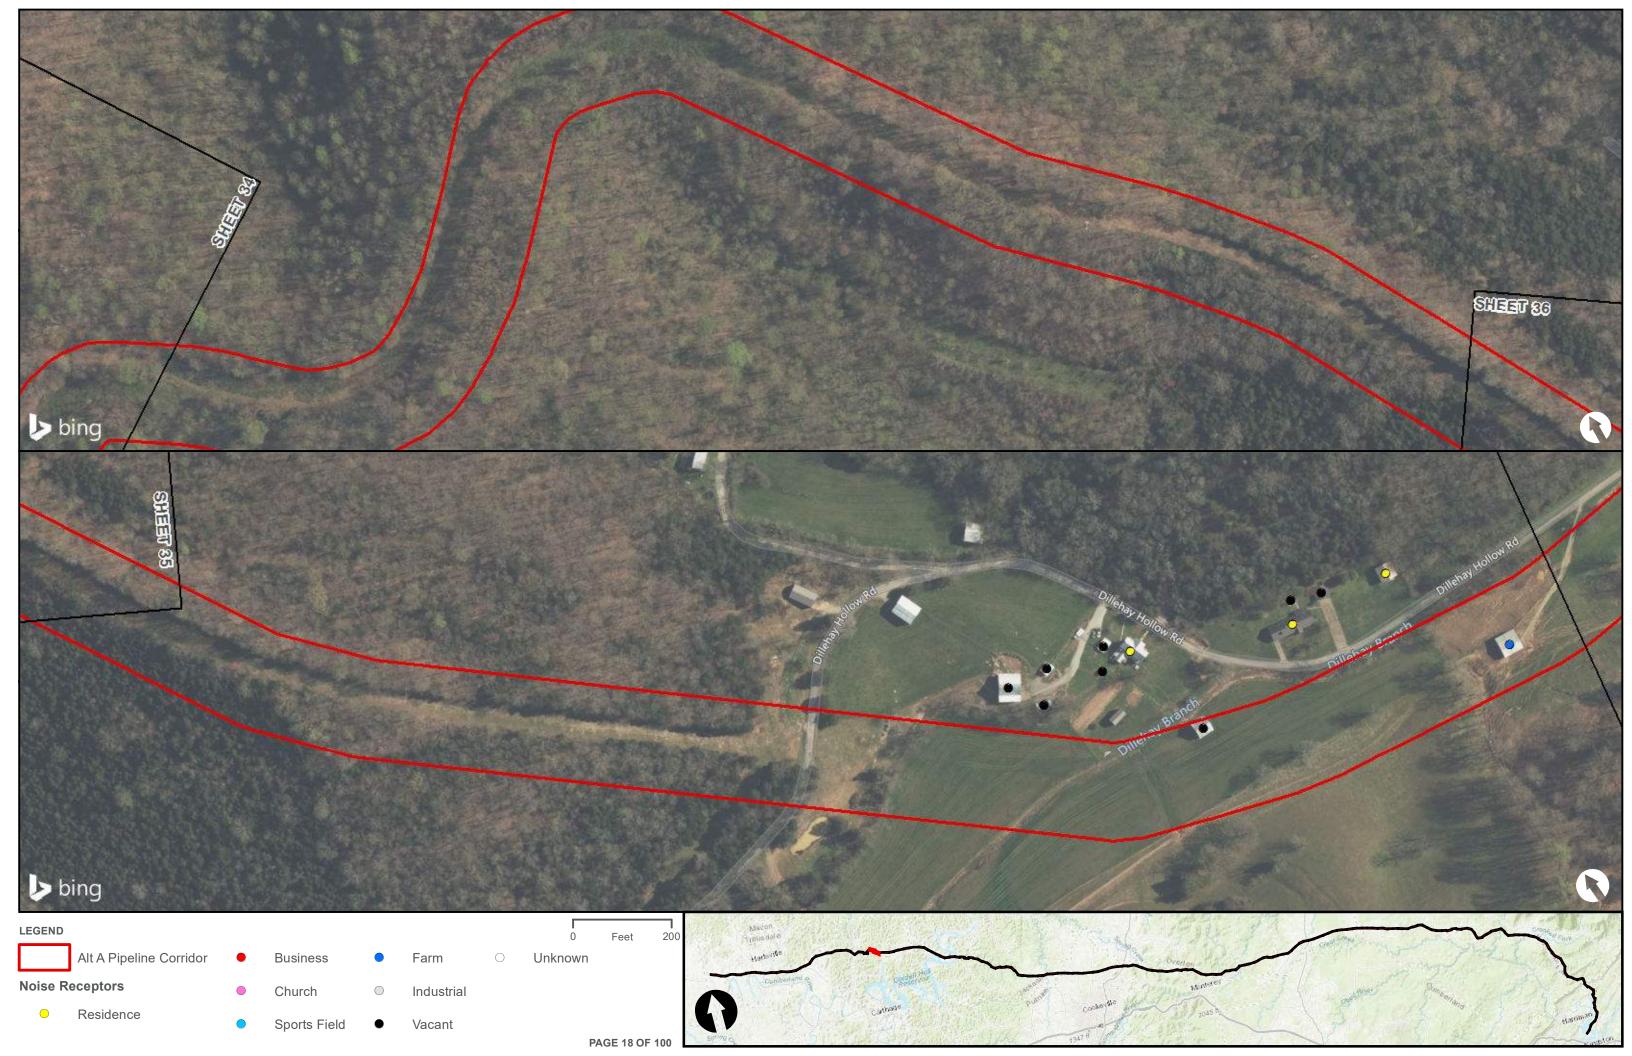

Appendix H – Alternative A Pipeline Maps

Appendix H.7 – Cultural Resources on the ETNG Pipeline (Protected and Sensitive Information)

|                                                     | Appendix H – Alternative A Pipeline Maps |
|-----------------------------------------------------|------------------------------------------|
|                                                     |                                          |
|                                                     |                                          |
|                                                     |                                          |
|                                                     |                                          |
| Appendix H.8 – Noise Receptors on the ETNG Pipeline |                                          |
|                                                     |                                          |
|                                                     |                                          |
|                                                     |                                          |
|                                                     |                                          |
|                                                     |                                          |
|                                                     |                                          |