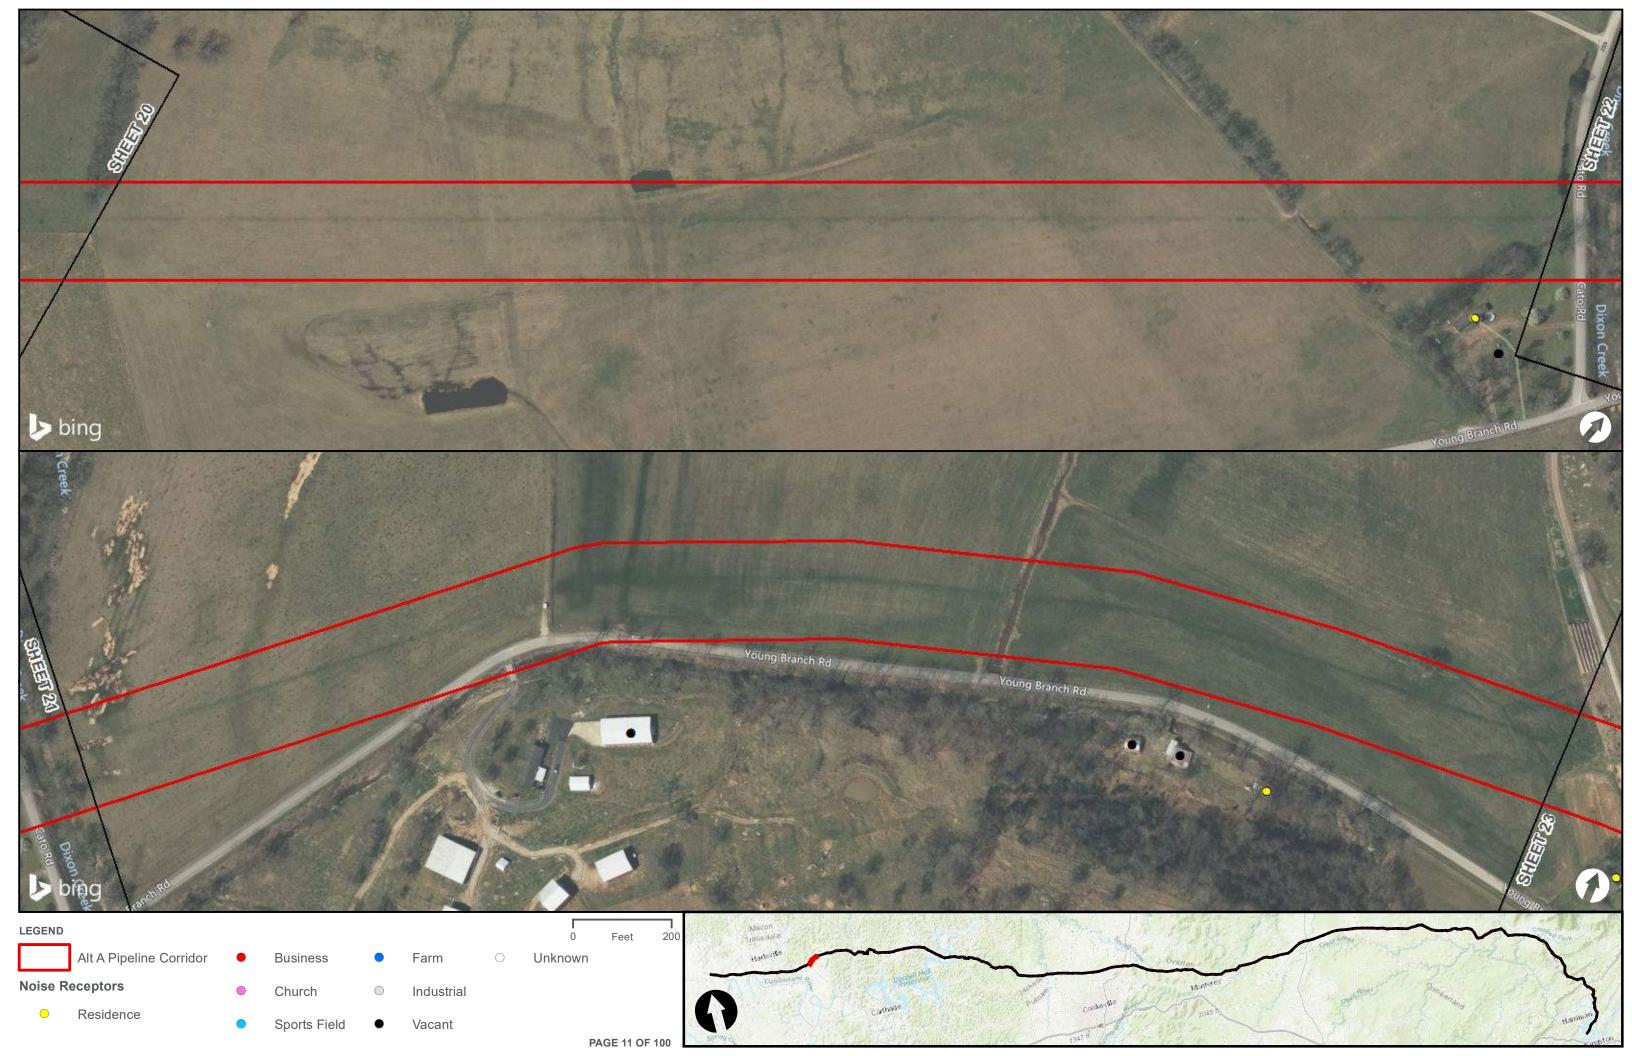

Appendix H – Alternative A Pipeline Maps

Appendix H.7 – Cultural Resources on the ETNG Pipeline (Protected and Sensitive Information)

|                                                     | Appendix H – Alternative A Pipeline Maps |
|-----------------------------------------------------|------------------------------------------|
|                                                     |                                          |
|                                                     |                                          |
|                                                     |                                          |
|                                                     |                                          |
| Appendix H.8 – Noise Receptors on the ETNG Pipeline |                                          |
|                                                     |                                          |
|                                                     |                                          |
|                                                     |                                          |
|                                                     |                                          |
|                                                     |                                          |
|                                                     |                                          |