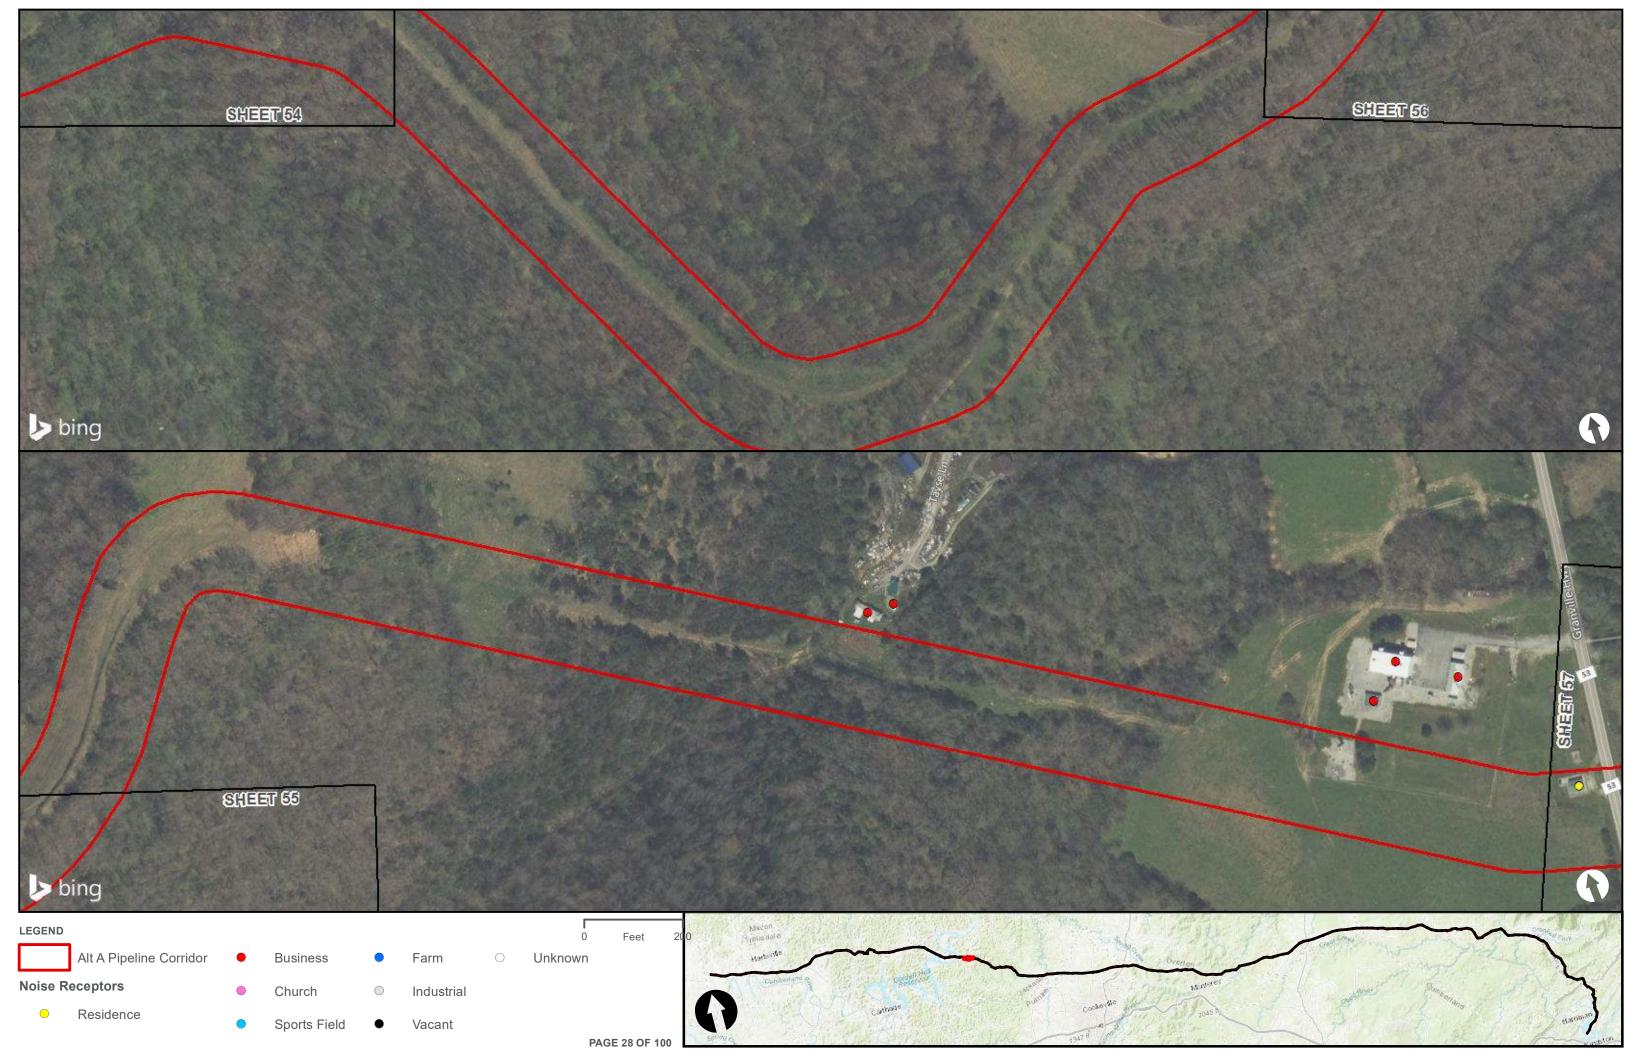

Appendix H – Alternative A Pipeline Maps

Appendix H.7 – Cultural Resources on the ETNG Pipeline (Protected and Sensitive Information)

|                                                     | Appendix H – Alternative A Pipeline Maps |
|-----------------------------------------------------|------------------------------------------|
|                                                     |                                          |
|                                                     |                                          |
|                                                     |                                          |
|                                                     |                                          |
| Appendix H.8 – Noise Receptors on the ETNG Pipeline |                                          |
|                                                     |                                          |
|                                                     |                                          |
|                                                     |                                          |
|                                                     |                                          |
|                                                     |                                          |
|                                                     |                                          |