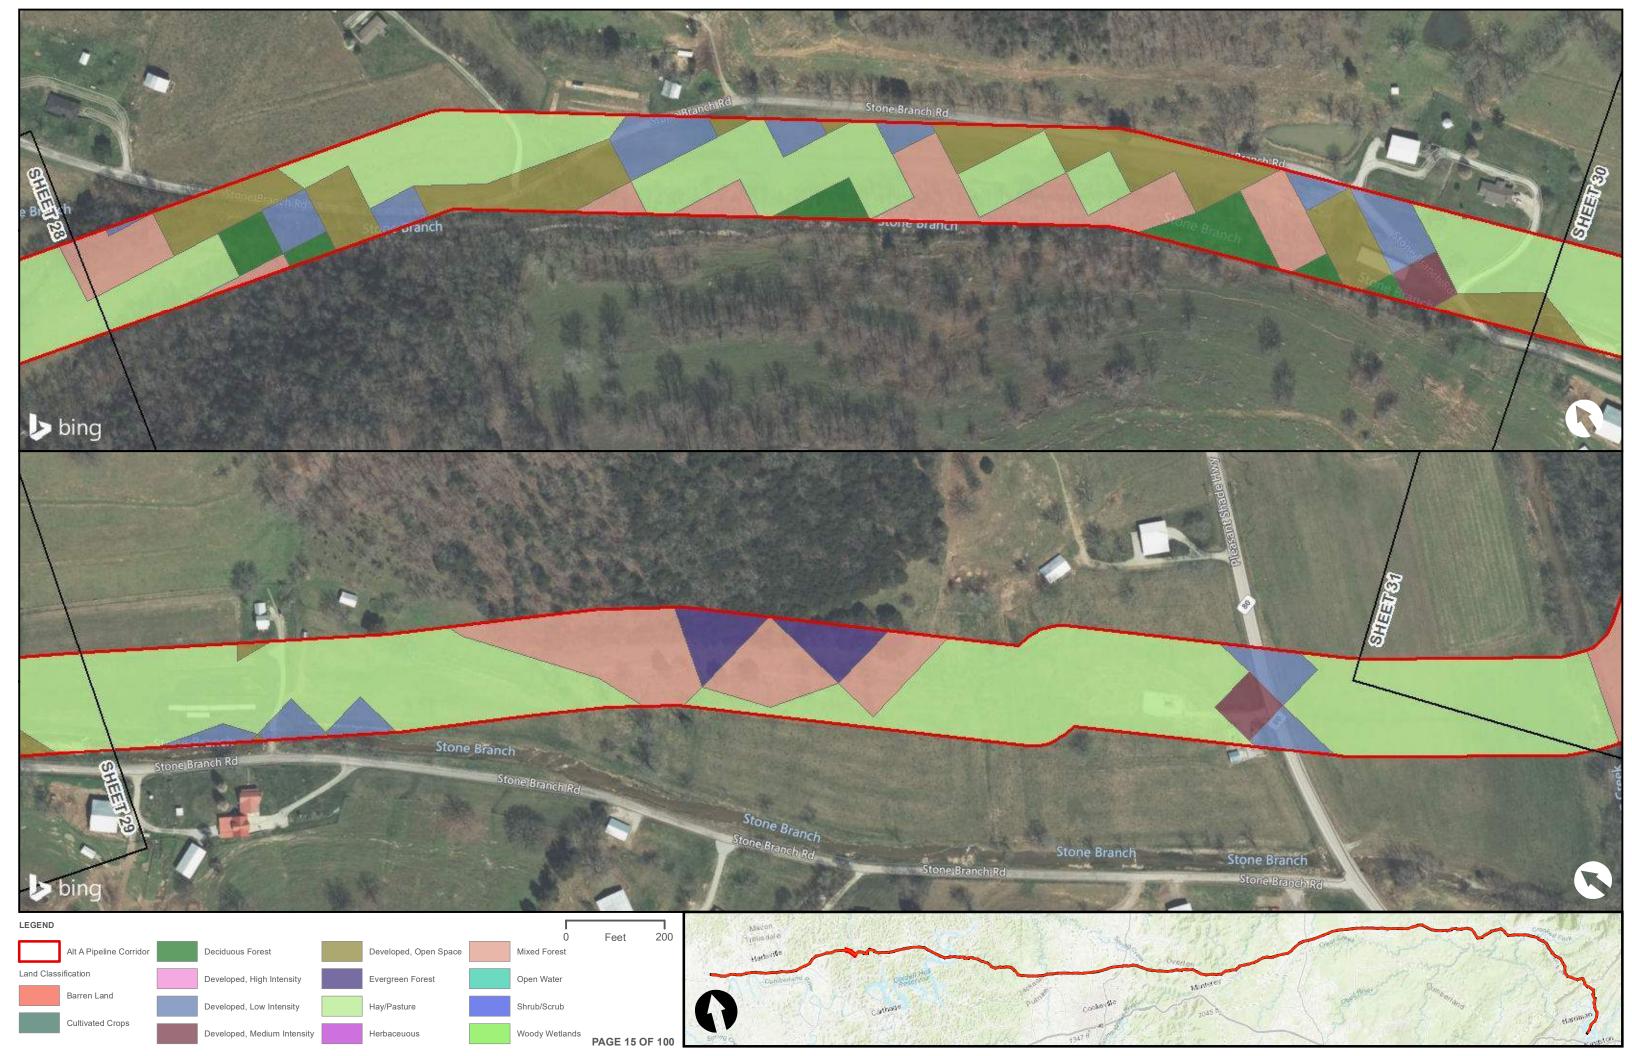

|                                                |  | Appendix H – Alternative A Pipeline Maps |
|------------------------------------------------|--|------------------------------------------|
|                                                |  |                                          |
|                                                |  |                                          |
|                                                |  |                                          |
|                                                |  |                                          |
| Appendix H.6 – Land Cover on the ETNG Pipeline |  |                                          |
|                                                |  |                                          |
|                                                |  |                                          |
|                                                |  |                                          |