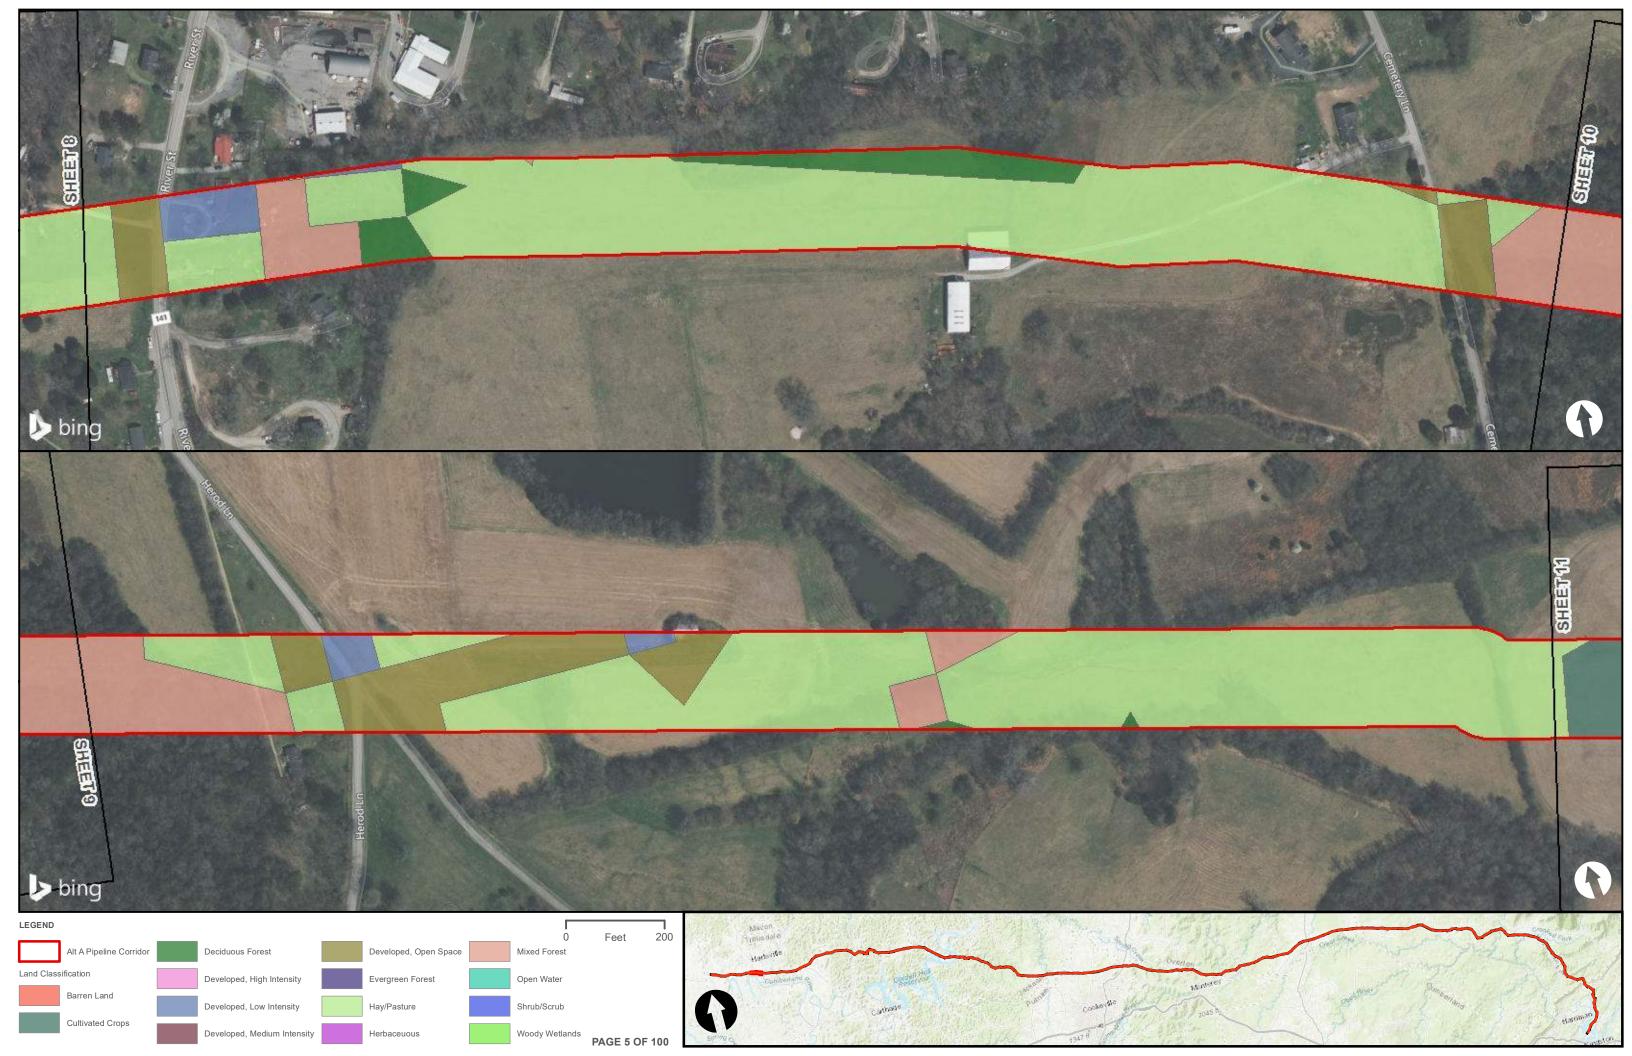

|                                                |  | Appendix H – Alternative A Pipeline Maps |
|------------------------------------------------|--|------------------------------------------|
|                                                |  |                                          |
|                                                |  |                                          |
|                                                |  |                                          |
|                                                |  |                                          |
| Appendix H.6 – Land Cover on the ETNG Pipeline |  |                                          |
|                                                |  |                                          |
|                                                |  |                                          |
|                                                |  |                                          |