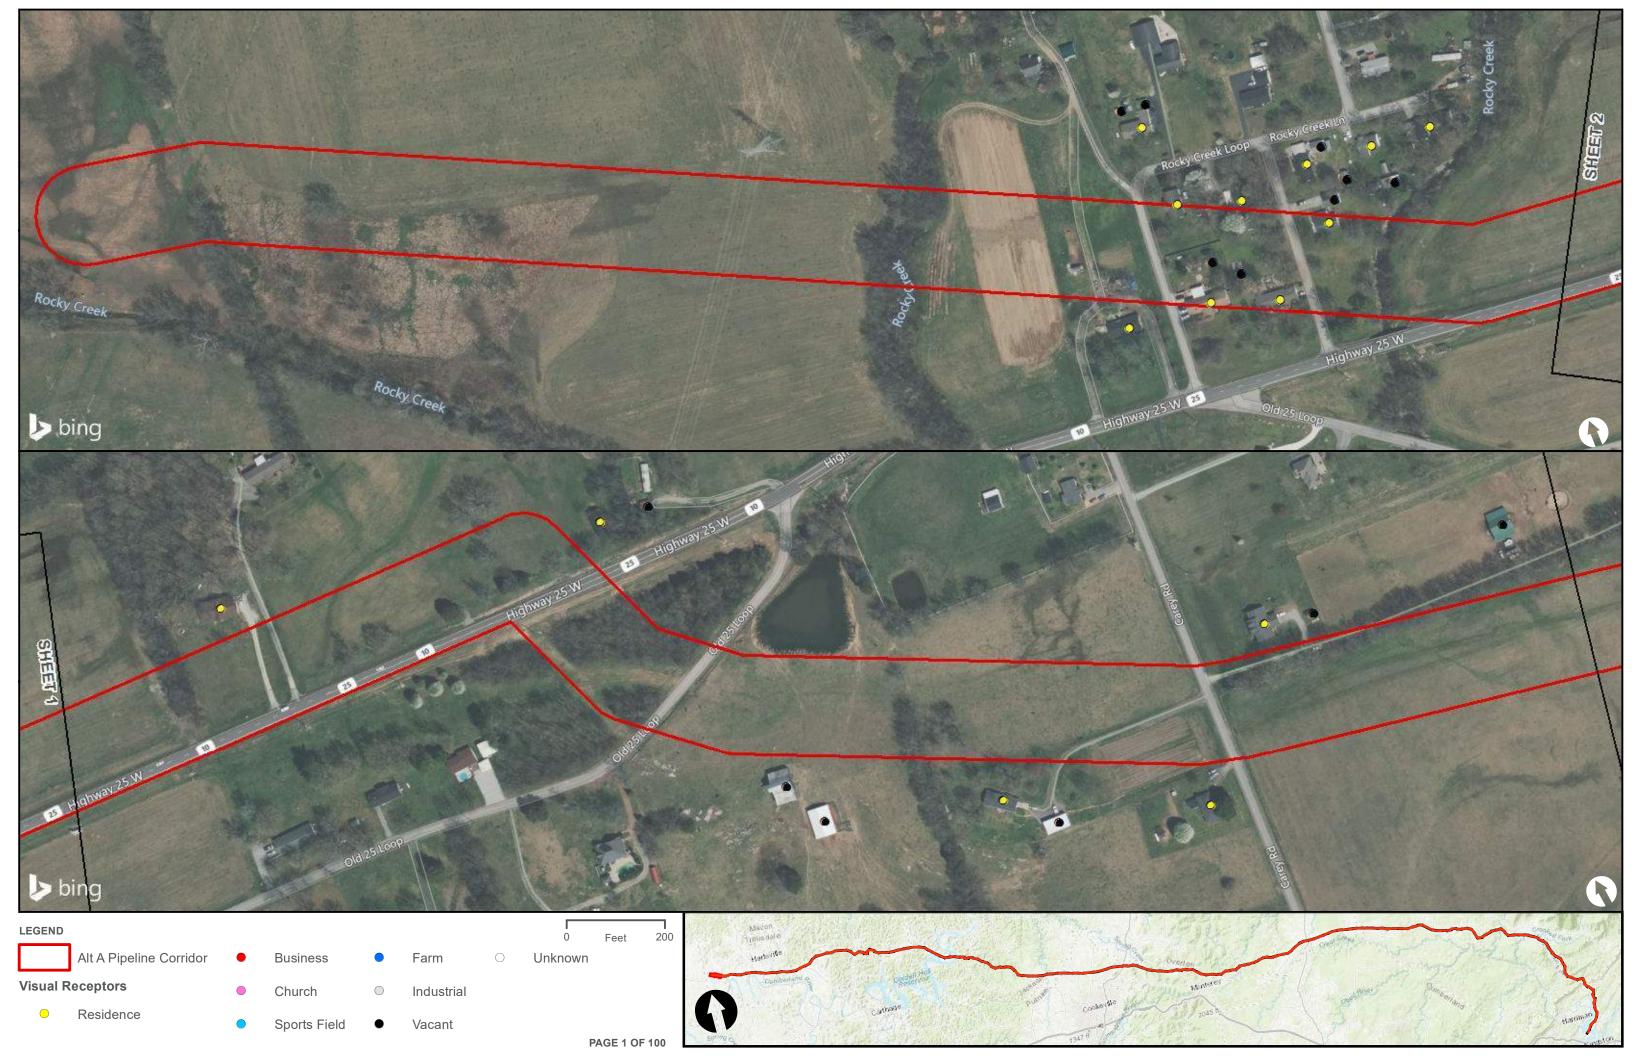

|                                                      | Appendix H – Alternative A Pipeline Maps |
|------------------------------------------------------|------------------------------------------|
|                                                      |                                          |
|                                                      |                                          |
|                                                      |                                          |
|                                                      |                                          |
|                                                      |                                          |
| Appendix H.9 – Visual Resources on the ETNG Pipeline |                                          |
|                                                      |                                          |
|                                                      |                                          |
|                                                      |                                          |
|                                                      |                                          |
|                                                      |                                          |
|                                                      |                                          |
|                                                      |                                          |