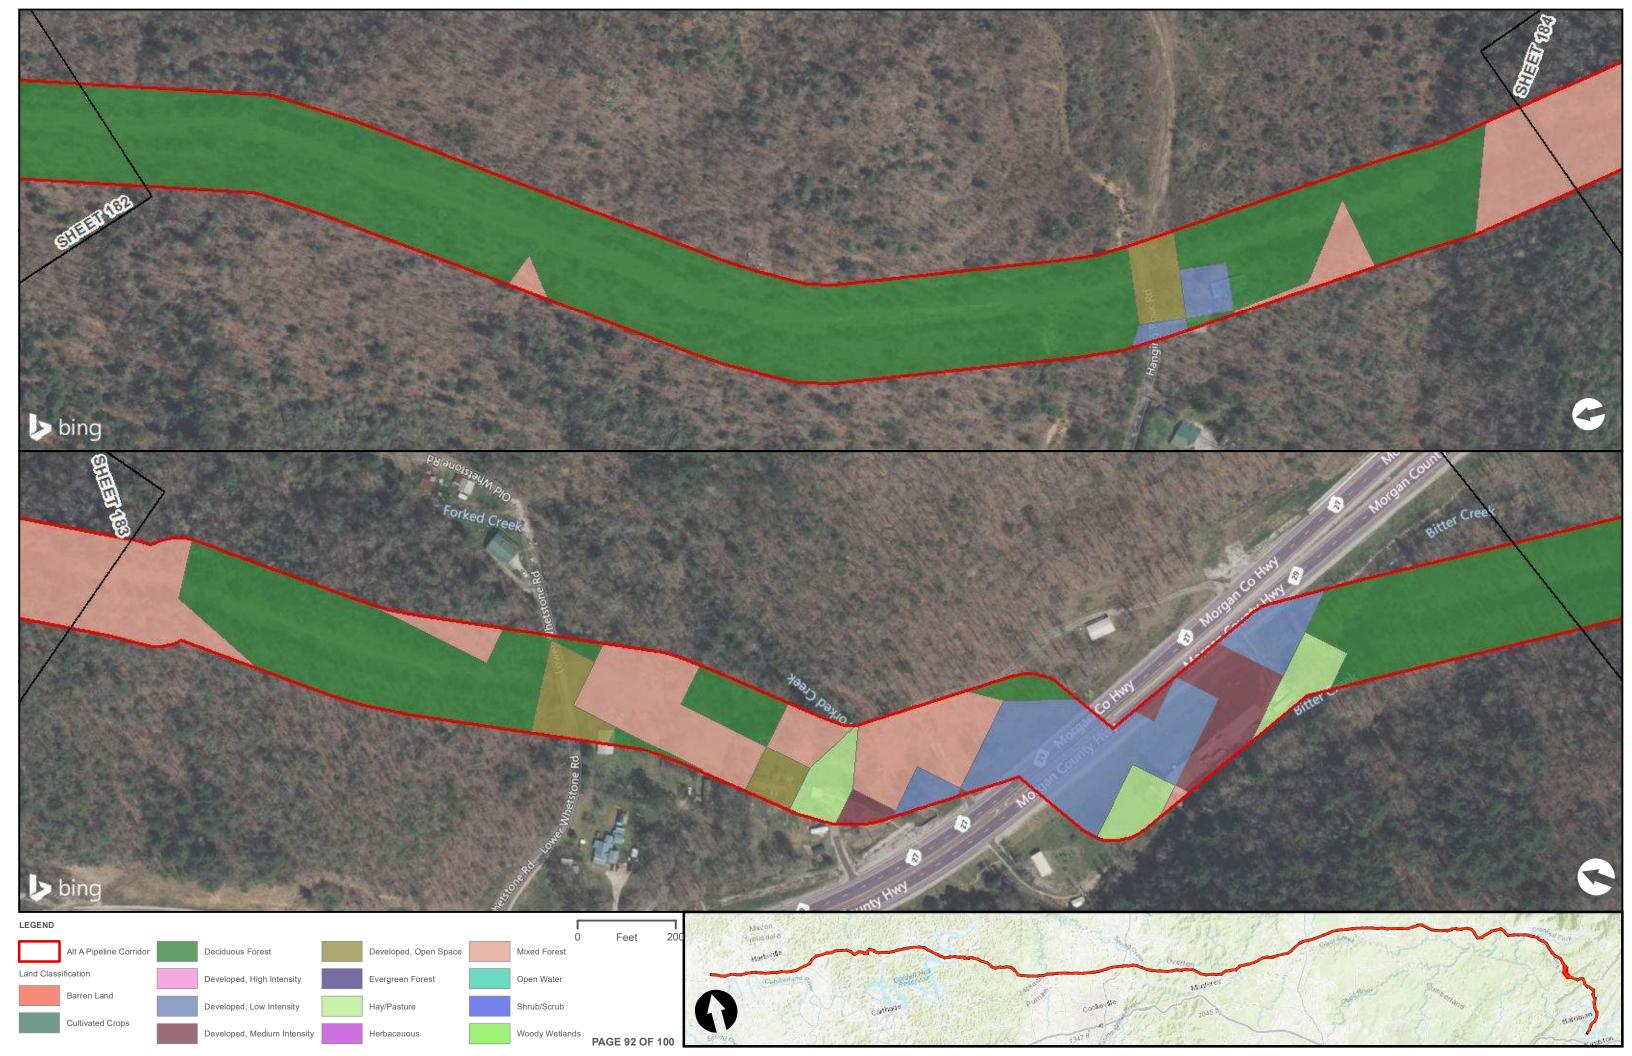

|                                                |  | Appendix H – Alternative A Pipeline Maps |
|------------------------------------------------|--|------------------------------------------|
|                                                |  |                                          |
|                                                |  |                                          |
|                                                |  |                                          |
|                                                |  |                                          |
| Appendix H.6 – Land Cover on the ETNG Pipeline |  |                                          |
|                                                |  |                                          |
|                                                |  |                                          |
|                                                |  |                                          |