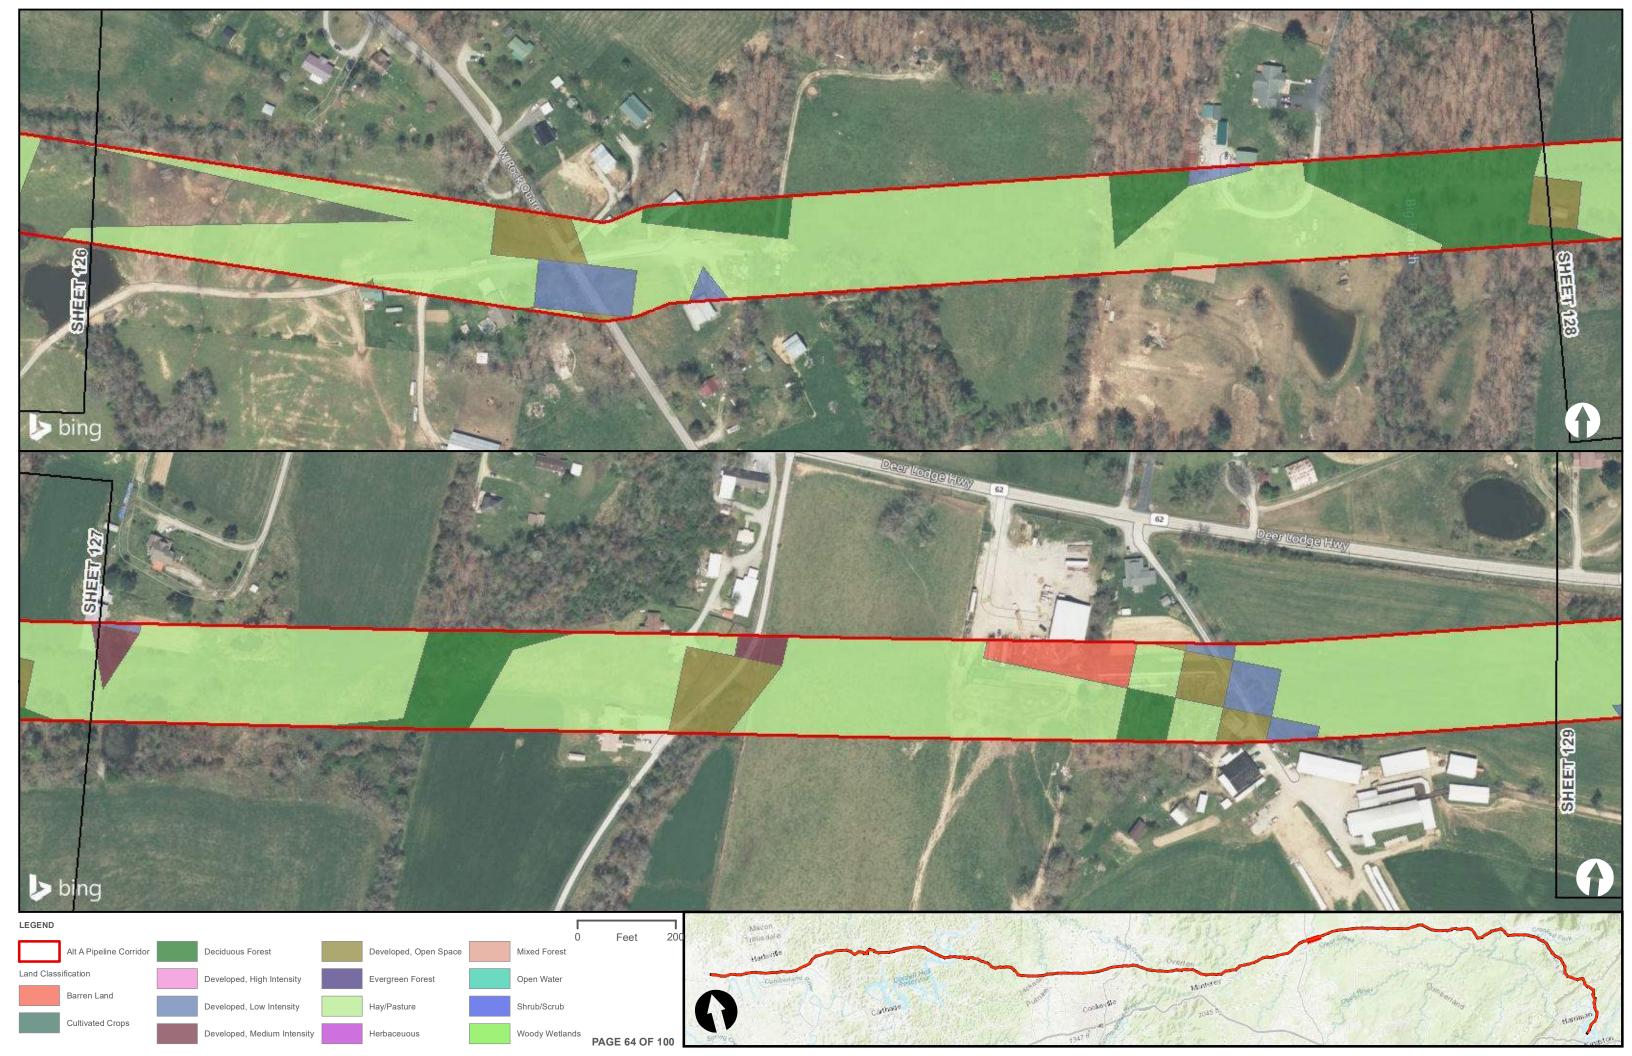

|                                                |  | Appendix H – Alternative A Pipeline Maps |
|------------------------------------------------|--|------------------------------------------|
|                                                |  |                                          |
|                                                |  |                                          |
|                                                |  |                                          |
|                                                |  |                                          |
| Appendix H.6 – Land Cover on the ETNG Pipeline |  |                                          |
|                                                |  |                                          |
|                                                |  |                                          |
|                                                |  |                                          |