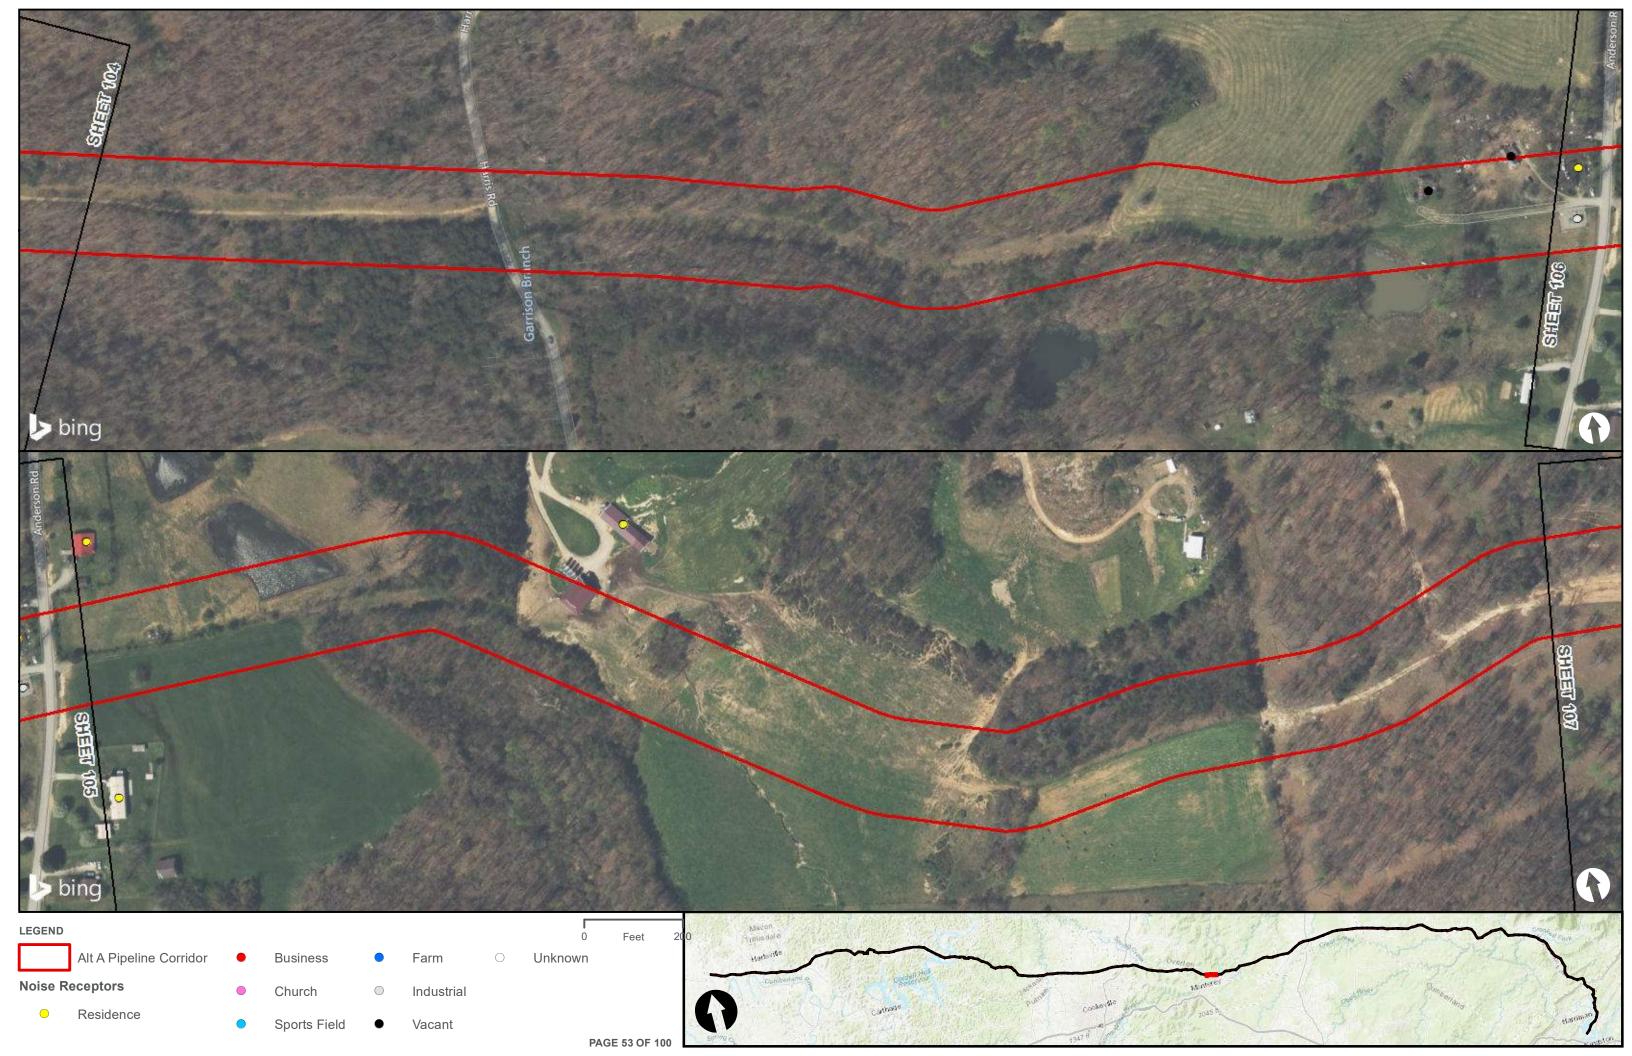

Appendix H – Alternative A Pipeline Maps

Appendix H.7 – Cultural Resources on the ETNG Pipeline (Protected and Sensitive Information)

|                                                     | Appendix H – Alternative A Pipeline Maps |
|-----------------------------------------------------|------------------------------------------|
|                                                     |                                          |
|                                                     |                                          |
|                                                     |                                          |
|                                                     |                                          |
| Appendix H.8 – Noise Receptors on the ETNG Pipeline |                                          |
|                                                     |                                          |
|                                                     |                                          |
|                                                     |                                          |
|                                                     |                                          |
|                                                     |                                          |
|                                                     |                                          |