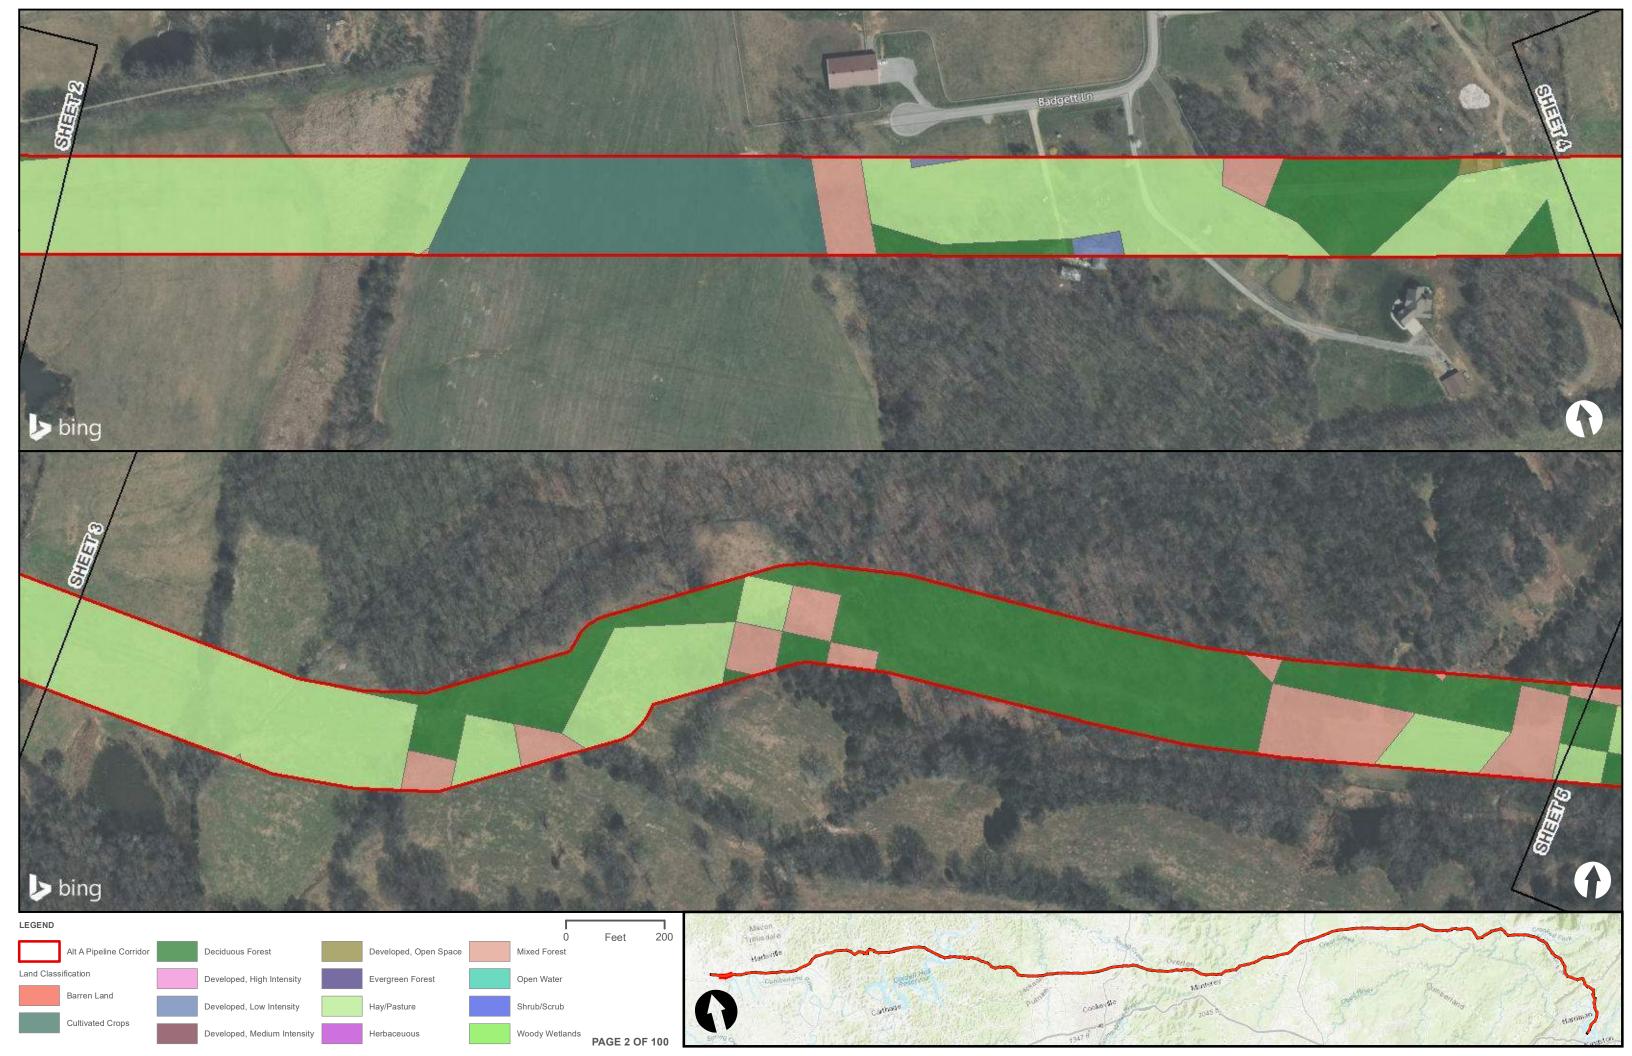

|                                                |  | Appendix H – Alternative A Pipeline Maps |
|------------------------------------------------|--|------------------------------------------|
|                                                |  |                                          |
|                                                |  |                                          |
|                                                |  |                                          |
|                                                |  |                                          |
| Appendix H.6 – Land Cover on the ETNG Pipeline |  |                                          |
|                                                |  |                                          |
|                                                |  |                                          |
|                                                |  |                                          |