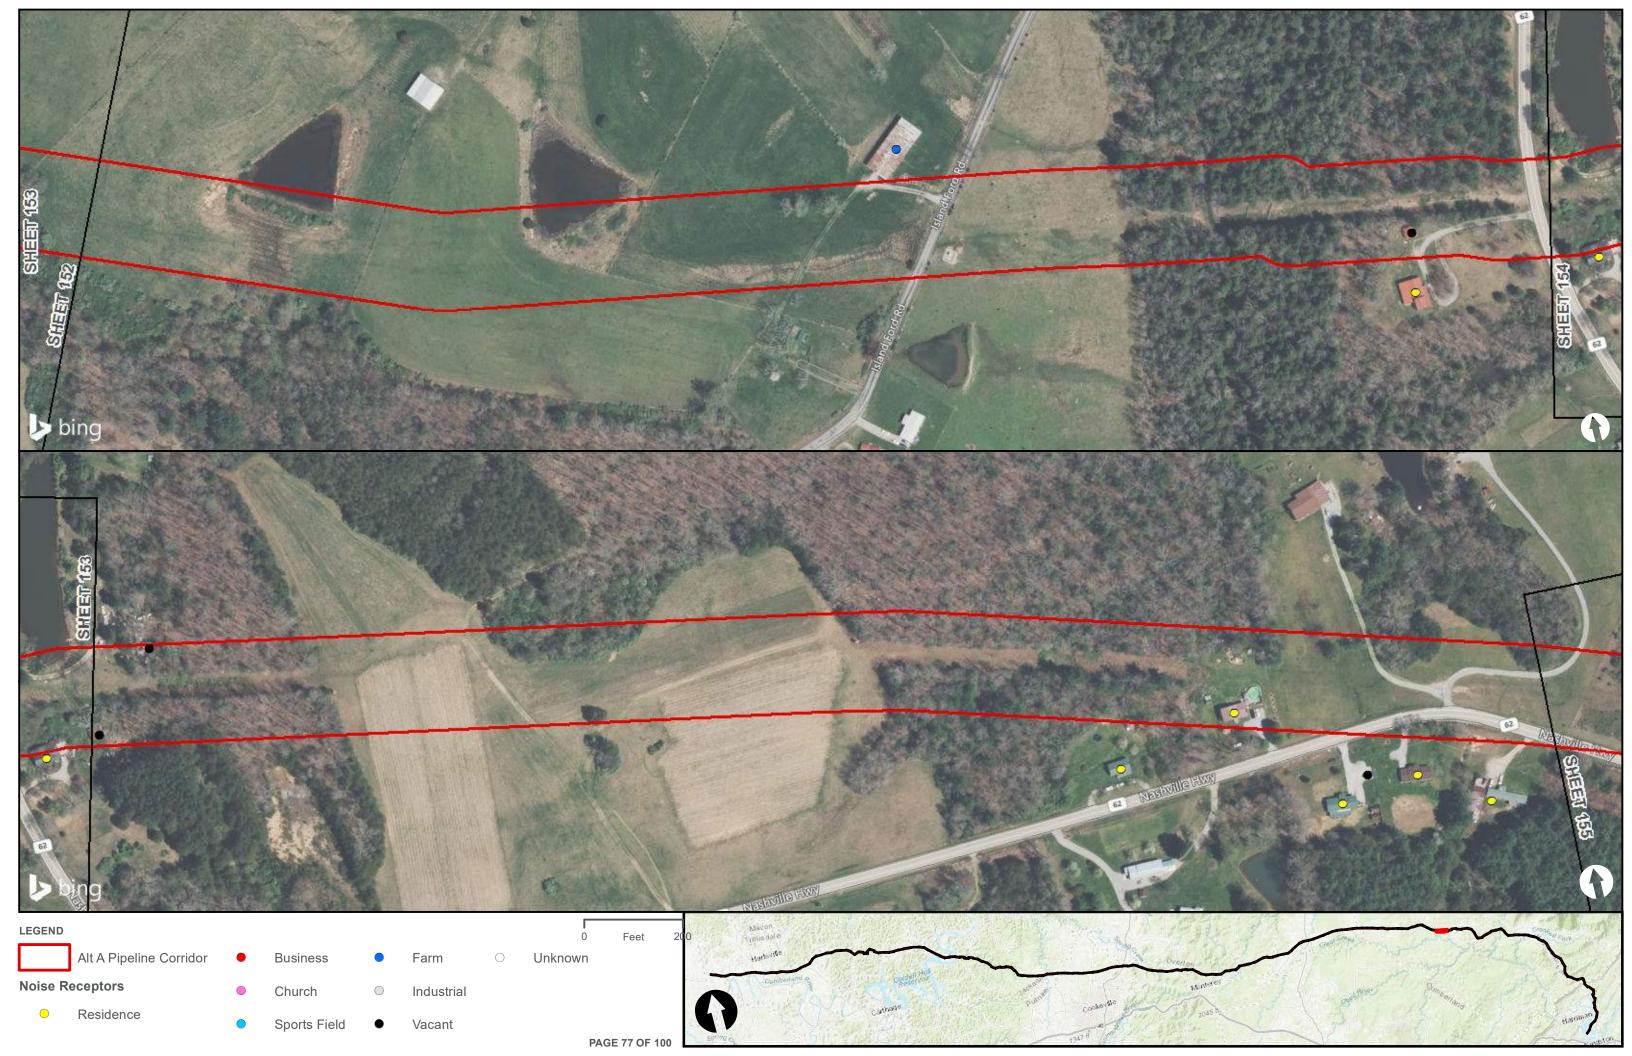

Appendix H – Alternative A Pipeline Maps

Appendix H.7 – Cultural Resources on the ETNG Pipeline (Protected and Sensitive Information)

|                                                     | Appendix H – Alternative A Pipeline Maps |
|-----------------------------------------------------|------------------------------------------|
|                                                     |                                          |
|                                                     |                                          |
|                                                     |                                          |
|                                                     |                                          |
| Appendix H.8 – Noise Receptors on the ETNG Pipeline |                                          |
|                                                     |                                          |
|                                                     |                                          |
|                                                     |                                          |
|                                                     |                                          |
|                                                     |                                          |
|                                                     |                                          |