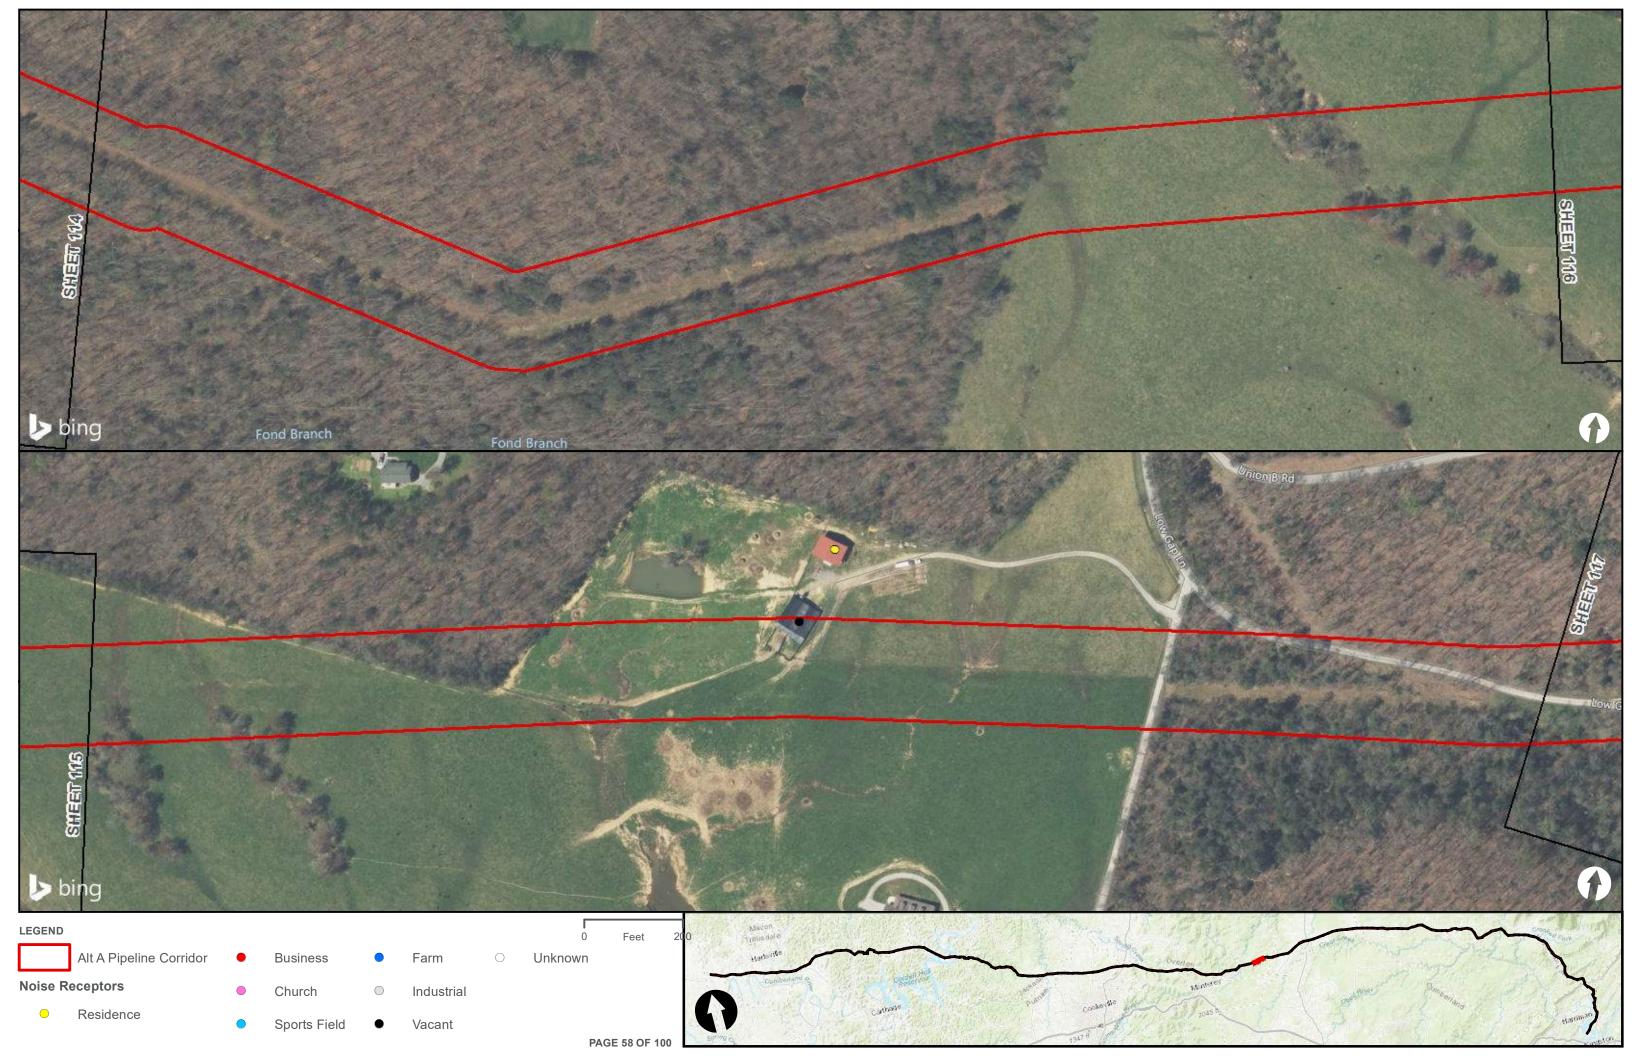

Appendix H – Alternative A Pipeline Maps

Appendix H.7 – Cultural Resources on the ETNG Pipeline (Protected and Sensitive Information)

|                                                     | Appendix H – Alternative A Pipeline Maps |
|-----------------------------------------------------|------------------------------------------|
|                                                     |                                          |
|                                                     |                                          |
|                                                     |                                          |
|                                                     |                                          |
| Appendix H.8 – Noise Receptors on the ETNG Pipeline |                                          |
|                                                     |                                          |
|                                                     |                                          |
|                                                     |                                          |
|                                                     |                                          |
|                                                     |                                          |
|                                                     |                                          |