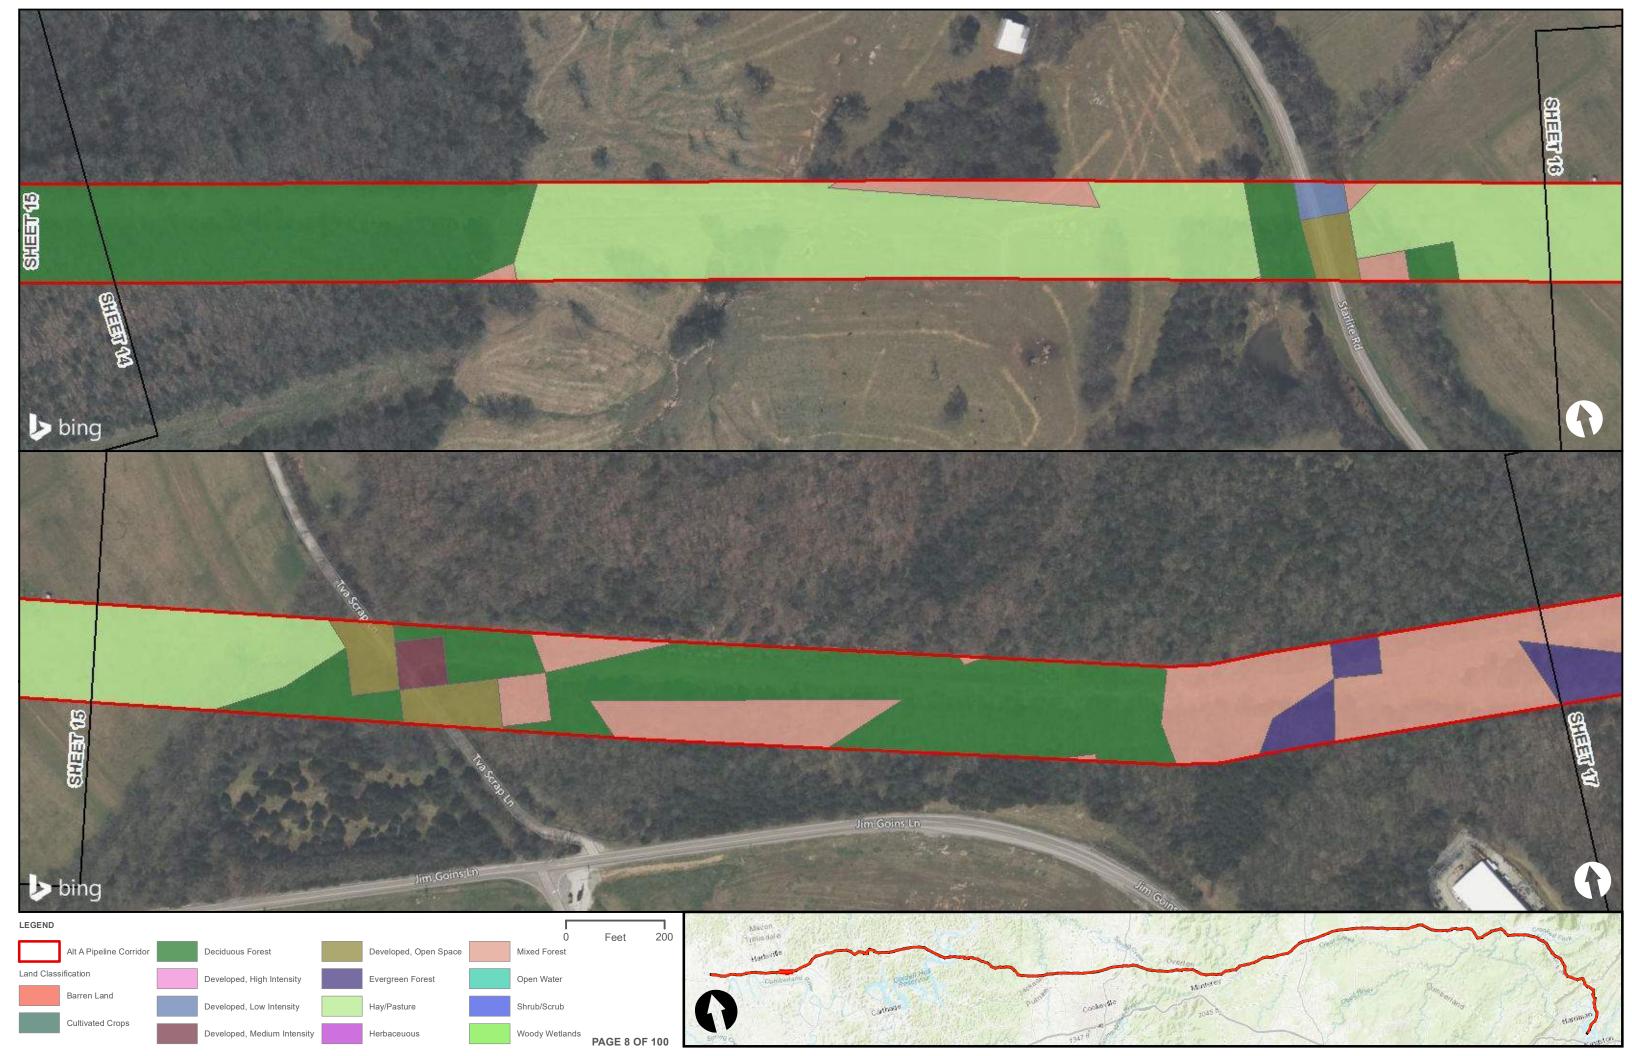

|                                                |  | Appendix H – Alternative A Pipeline Maps |
|------------------------------------------------|--|------------------------------------------|
|                                                |  |                                          |
|                                                |  |                                          |
|                                                |  |                                          |
|                                                |  |                                          |
| Appendix H.6 – Land Cover on the ETNG Pipeline |  |                                          |
|                                                |  |                                          |
|                                                |  |                                          |
|                                                |  |                                          |