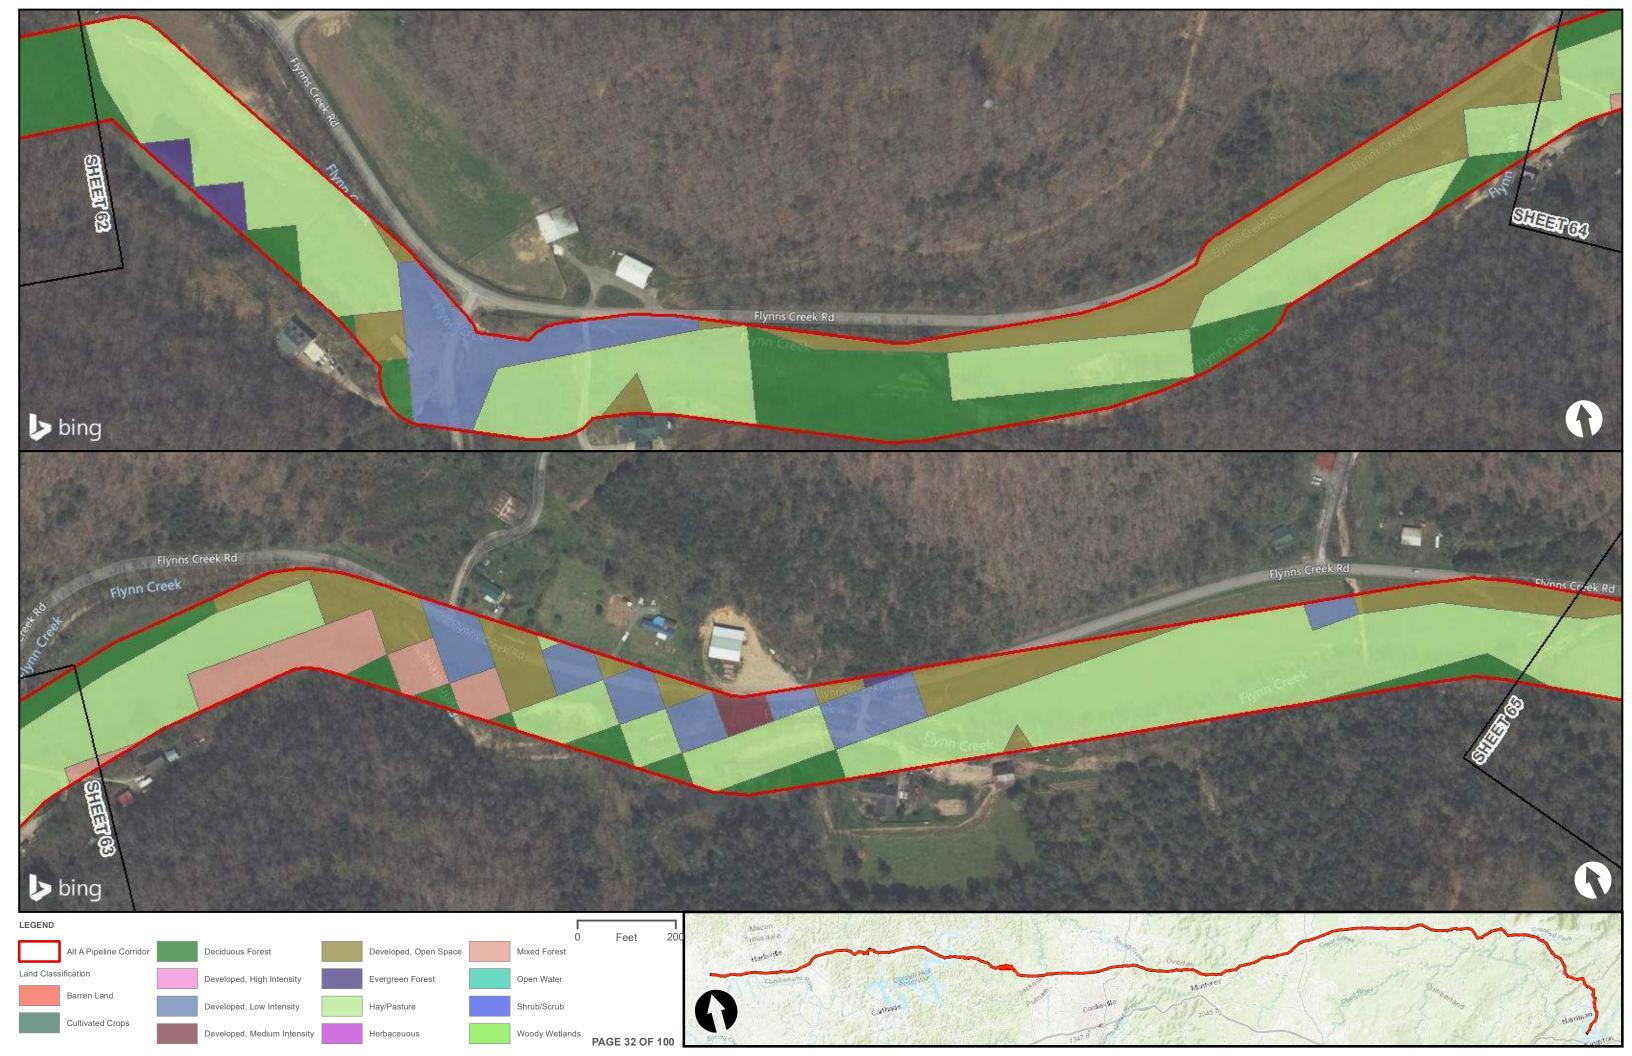

|                                                |  | Appendix H – Alternative A Pipeline Maps |
|------------------------------------------------|--|------------------------------------------|
|                                                |  |                                          |
|                                                |  |                                          |
|                                                |  |                                          |
|                                                |  |                                          |
| Appendix H.6 – Land Cover on the ETNG Pipeline |  |                                          |
|                                                |  |                                          |
|                                                |  |                                          |
|                                                |  |                                          |