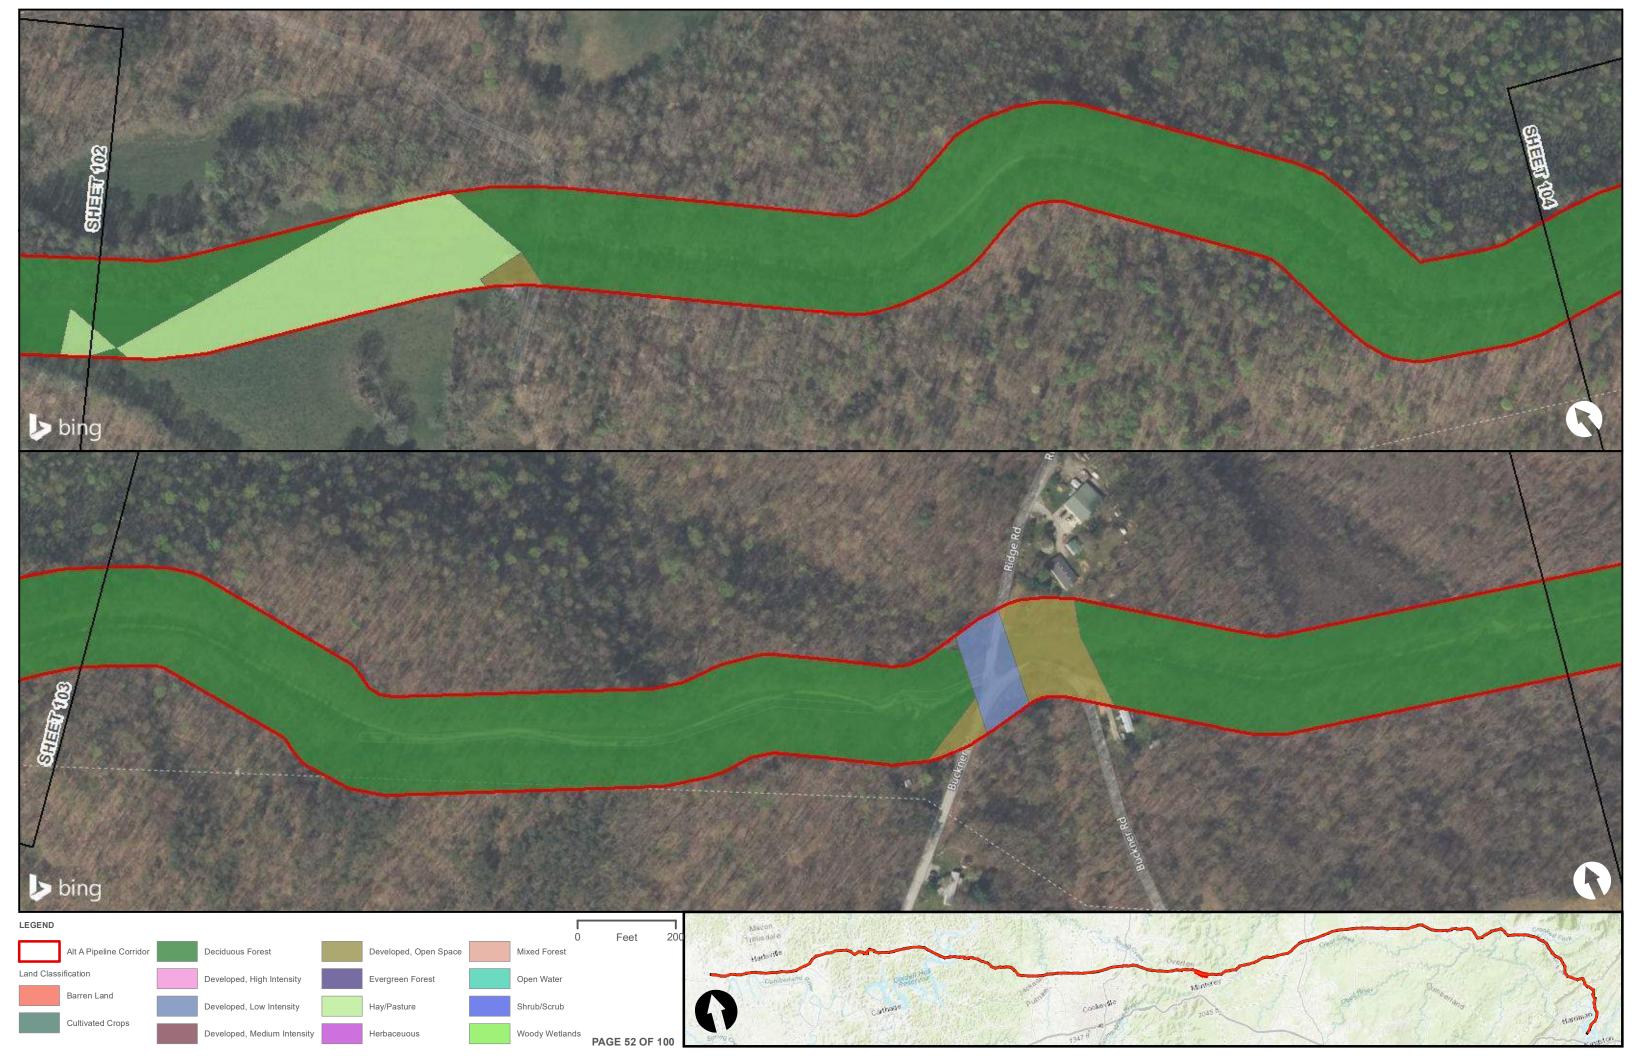

|                                                |  | Appendix H – Alternative A Pipeline Maps |
|------------------------------------------------|--|------------------------------------------|
|                                                |  |                                          |
|                                                |  |                                          |
|                                                |  |                                          |
|                                                |  |                                          |
| Appendix H.6 – Land Cover on the ETNG Pipeline |  |                                          |
|                                                |  |                                          |
|                                                |  |                                          |
|                                                |  |                                          |