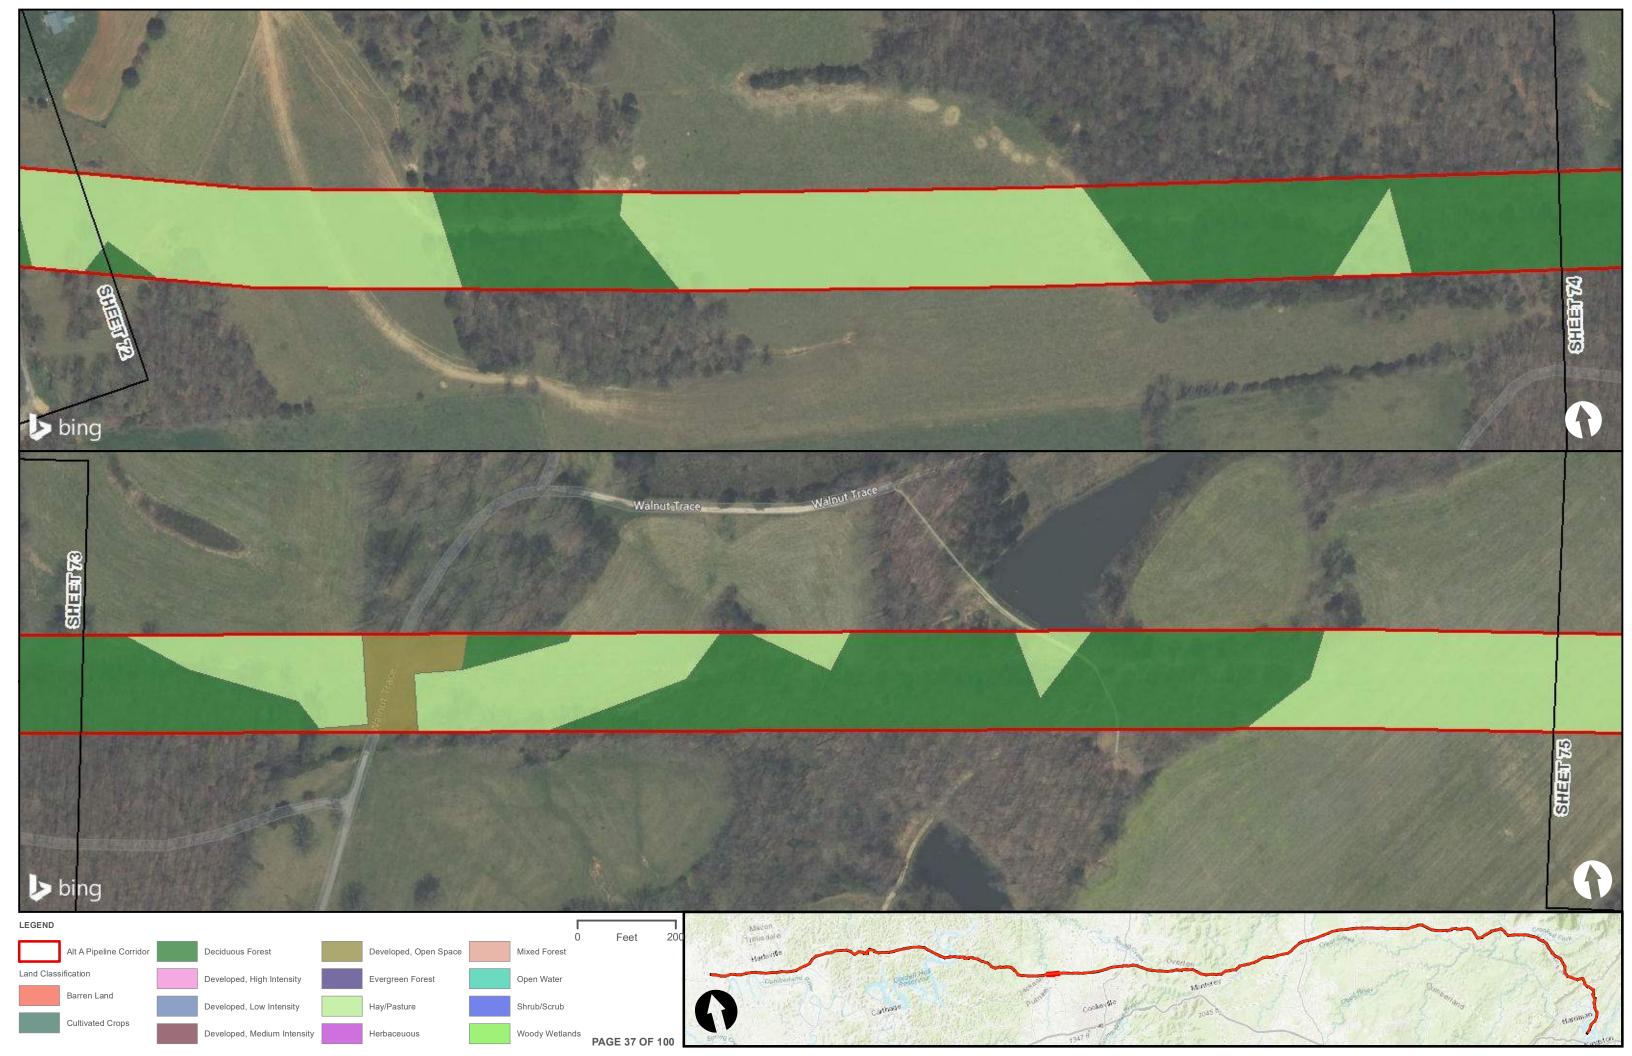

|                                                |  | Appendix H – Alternative A Pipeline Maps |
|------------------------------------------------|--|------------------------------------------|
|                                                |  |                                          |
|                                                |  |                                          |
|                                                |  |                                          |
|                                                |  |                                          |
| Appendix H.6 – Land Cover on the ETNG Pipeline |  |                                          |
|                                                |  |                                          |
|                                                |  |                                          |
|                                                |  |                                          |