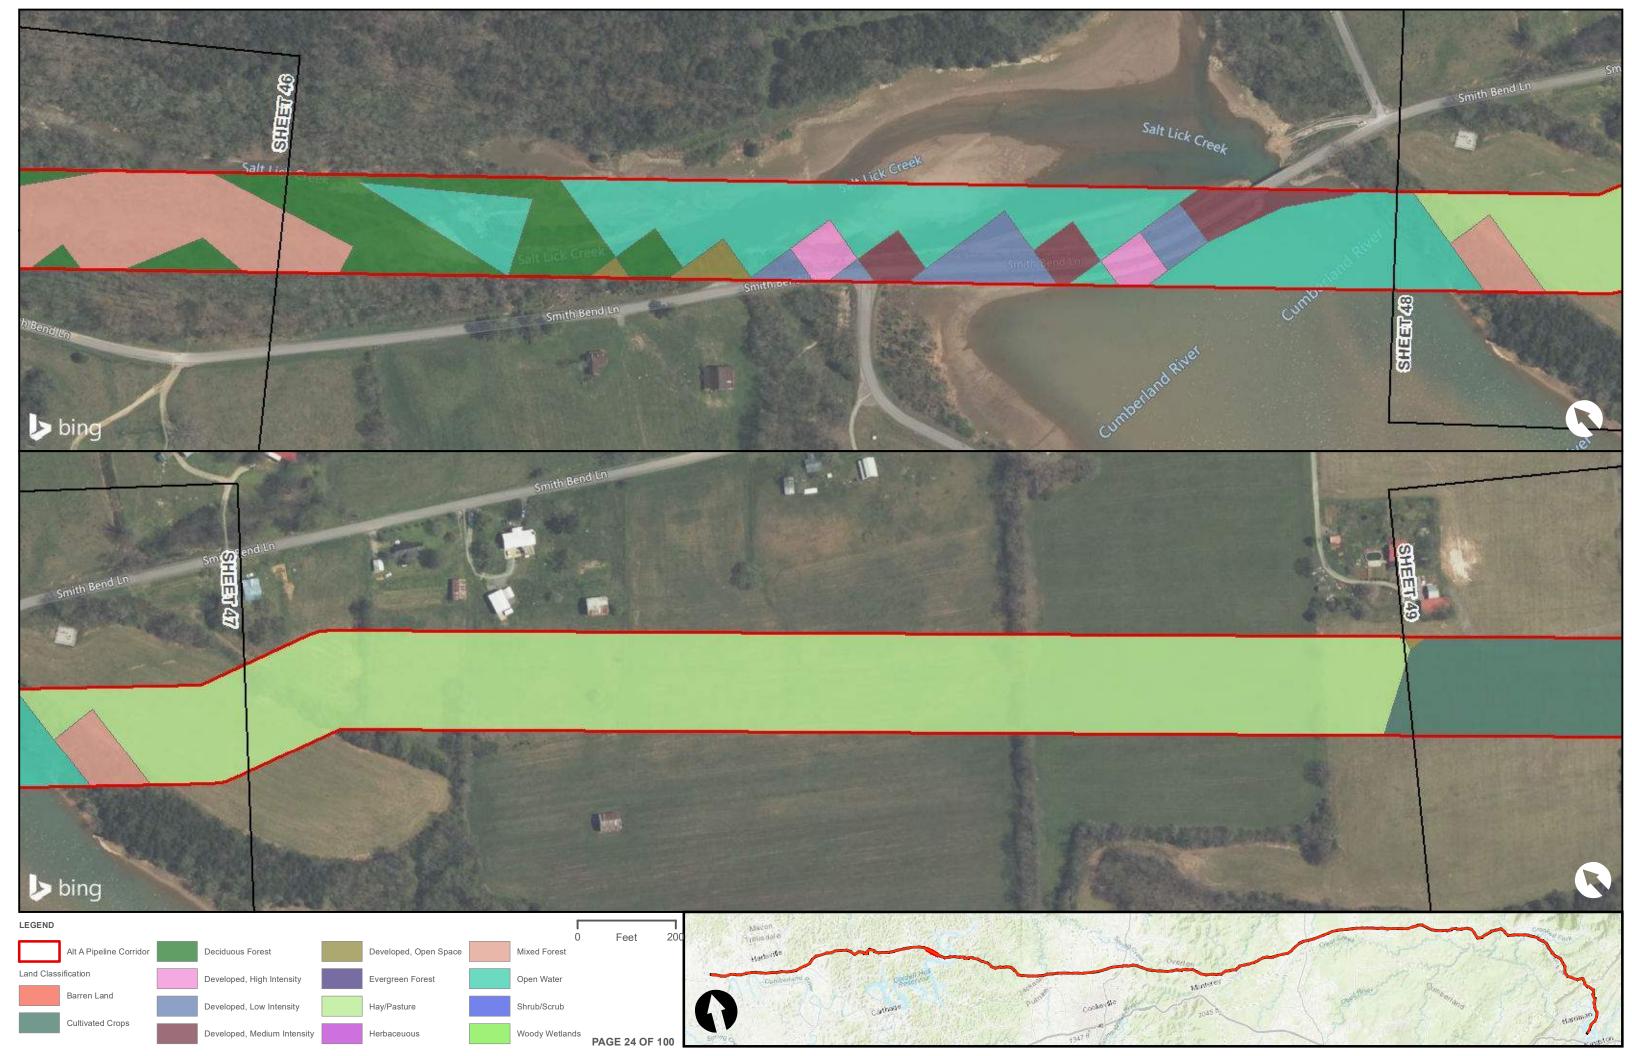

|                                                |  | Appendix H – Alternative A Pipeline Maps |
|------------------------------------------------|--|------------------------------------------|
|                                                |  |                                          |
|                                                |  |                                          |
|                                                |  |                                          |
|                                                |  |                                          |
| Appendix H.6 – Land Cover on the ETNG Pipeline |  |                                          |
|                                                |  |                                          |
|                                                |  |                                          |
|                                                |  |                                          |