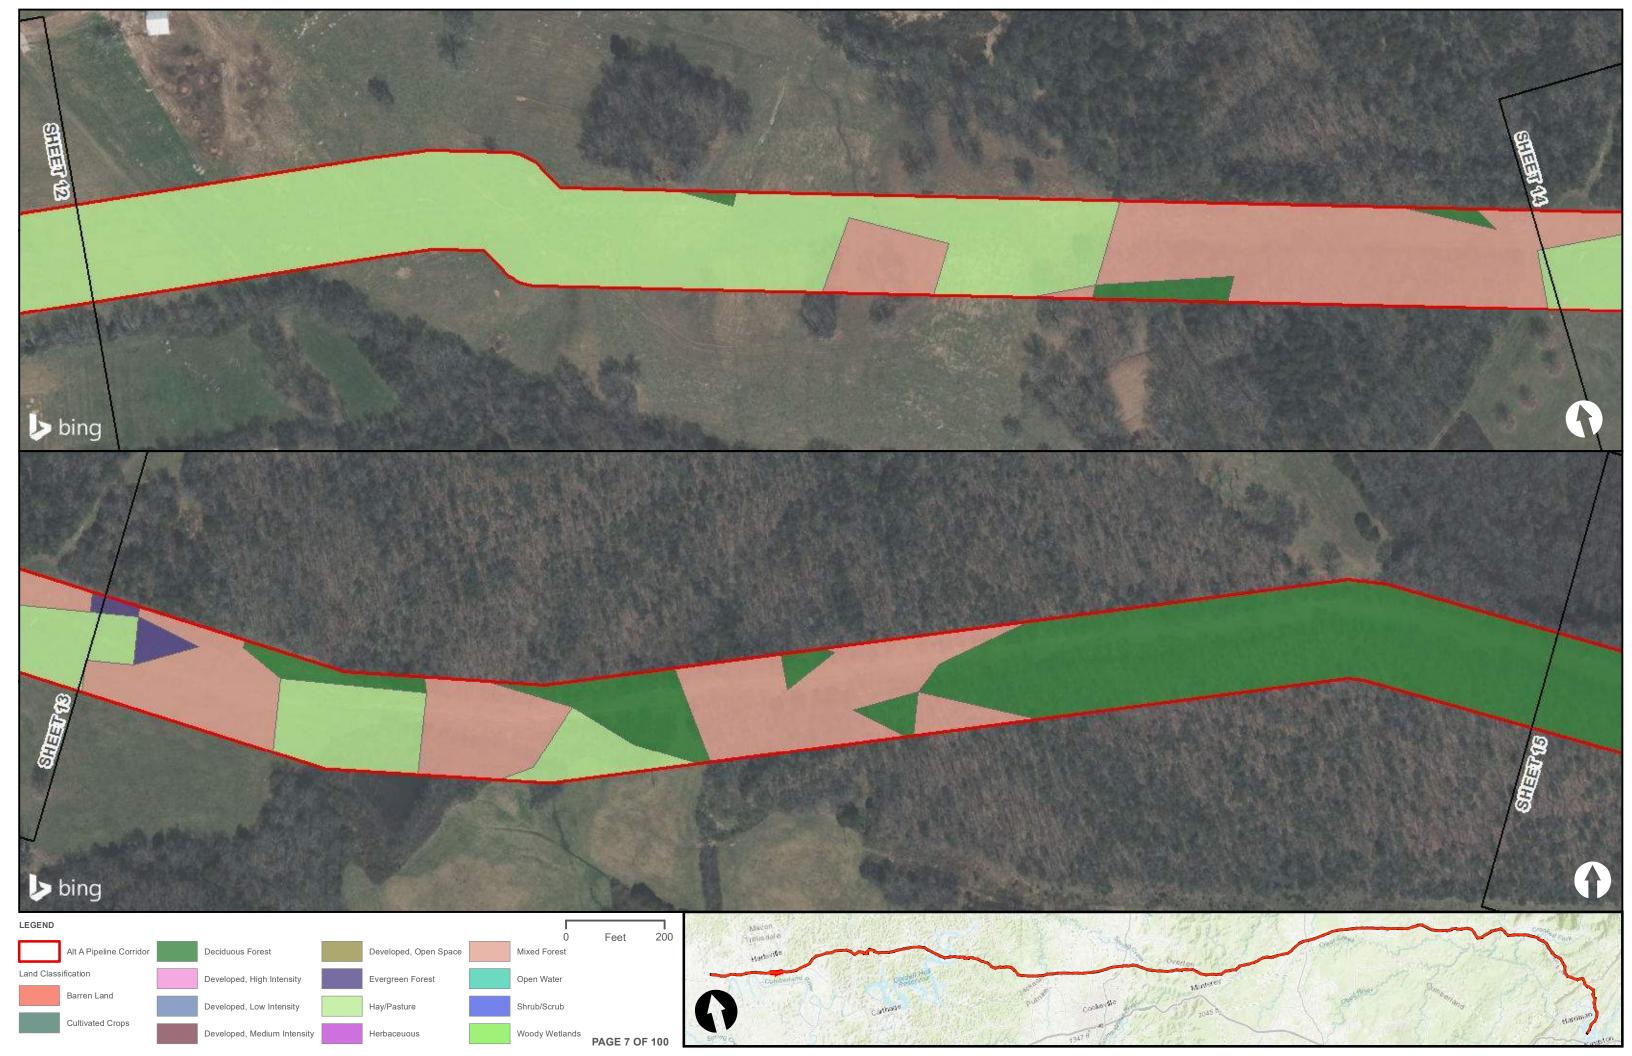

|                                                |  | Appendix H – Alternative A Pipeline Maps |
|------------------------------------------------|--|------------------------------------------|
|                                                |  |                                          |
|                                                |  |                                          |
|                                                |  |                                          |
|                                                |  |                                          |
| Appendix H.6 – Land Cover on the ETNG Pipeline |  |                                          |
|                                                |  |                                          |
|                                                |  |                                          |
|                                                |  |                                          |