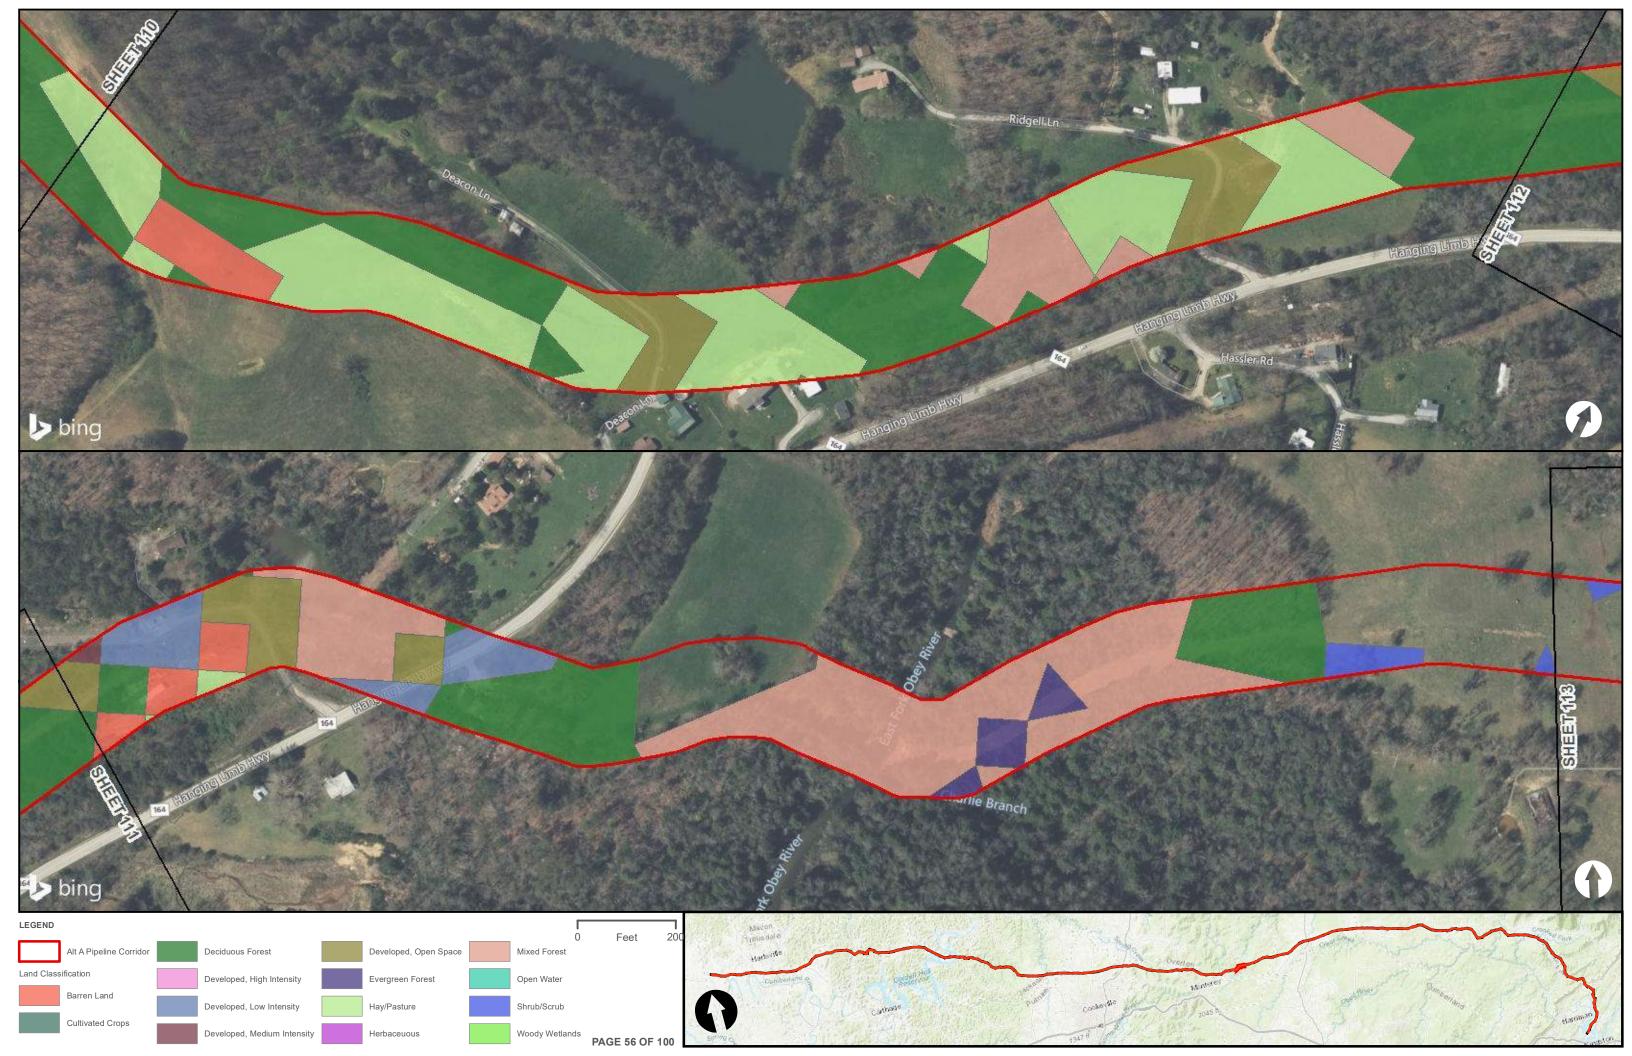

|                                                |  | Appendix H – Alternative A Pipeline Maps |
|------------------------------------------------|--|------------------------------------------|
|                                                |  |                                          |
|                                                |  |                                          |
|                                                |  |                                          |
|                                                |  |                                          |
| Appendix H.6 – Land Cover on the ETNG Pipeline |  |                                          |
|                                                |  |                                          |
|                                                |  |                                          |
|                                                |  |                                          |