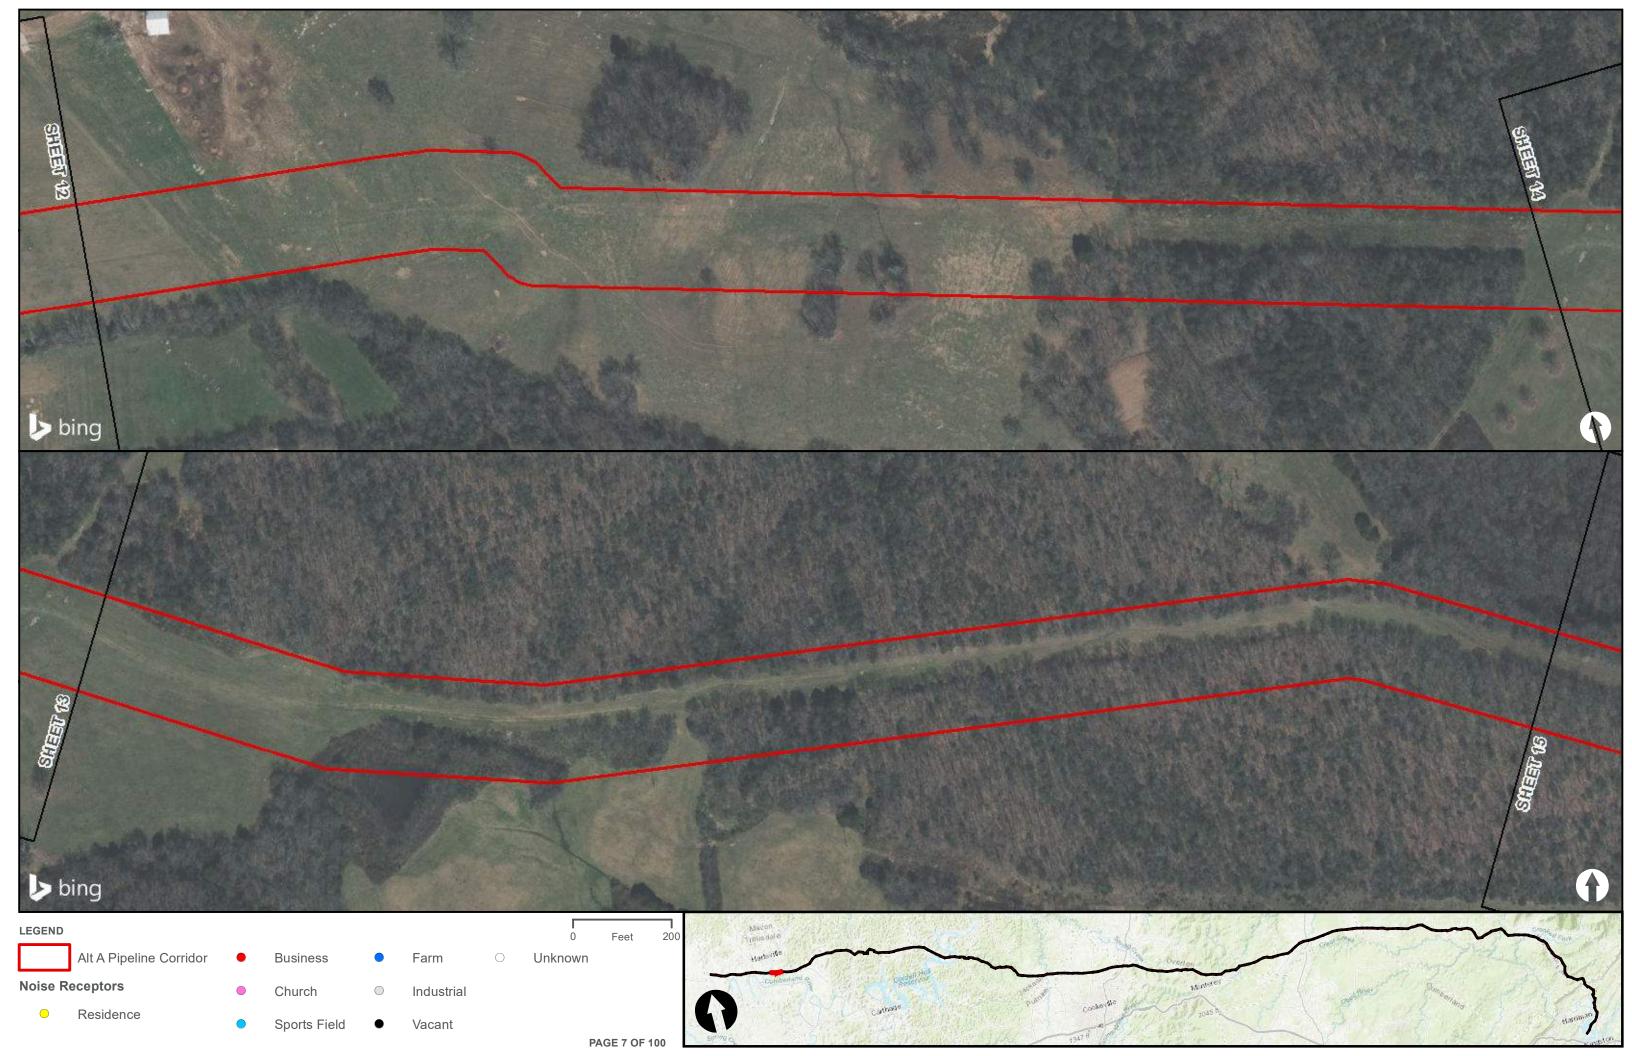

Appendix H – Alternative A Pipeline Maps

Appendix H.7 – Cultural Resources on the ETNG Pipeline (Protected and Sensitive Information)

|                                                     | Appendix H – Alternative A Pipeline Maps |
|-----------------------------------------------------|------------------------------------------|
|                                                     |                                          |
|                                                     |                                          |
|                                                     |                                          |
|                                                     |                                          |
| Appendix H.8 – Noise Receptors on the ETNG Pipeline |                                          |
|                                                     |                                          |
|                                                     |                                          |
|                                                     |                                          |
|                                                     |                                          |
|                                                     |                                          |
|                                                     |                                          |