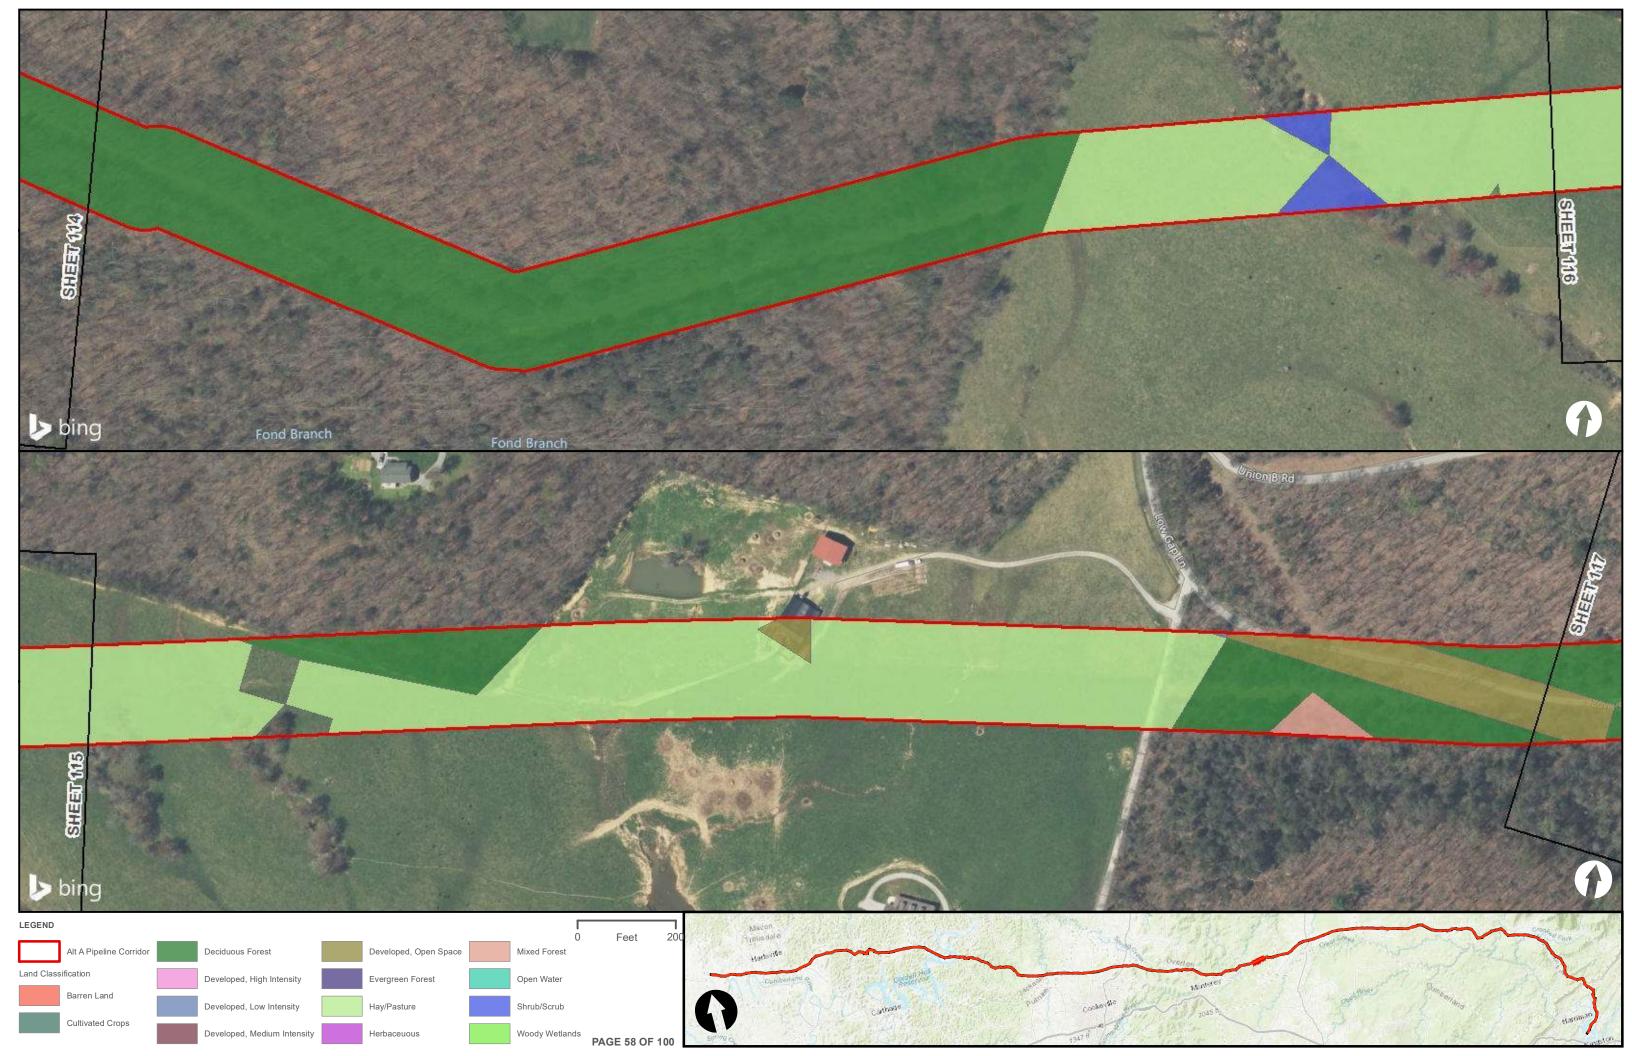

|                                                |  | Appendix H – Alternative A Pipeline Maps |
|------------------------------------------------|--|------------------------------------------|
|                                                |  |                                          |
|                                                |  |                                          |
|                                                |  |                                          |
|                                                |  |                                          |
| Appendix H.6 – Land Cover on the ETNG Pipeline |  |                                          |
|                                                |  |                                          |
|                                                |  |                                          |
|                                                |  |                                          |