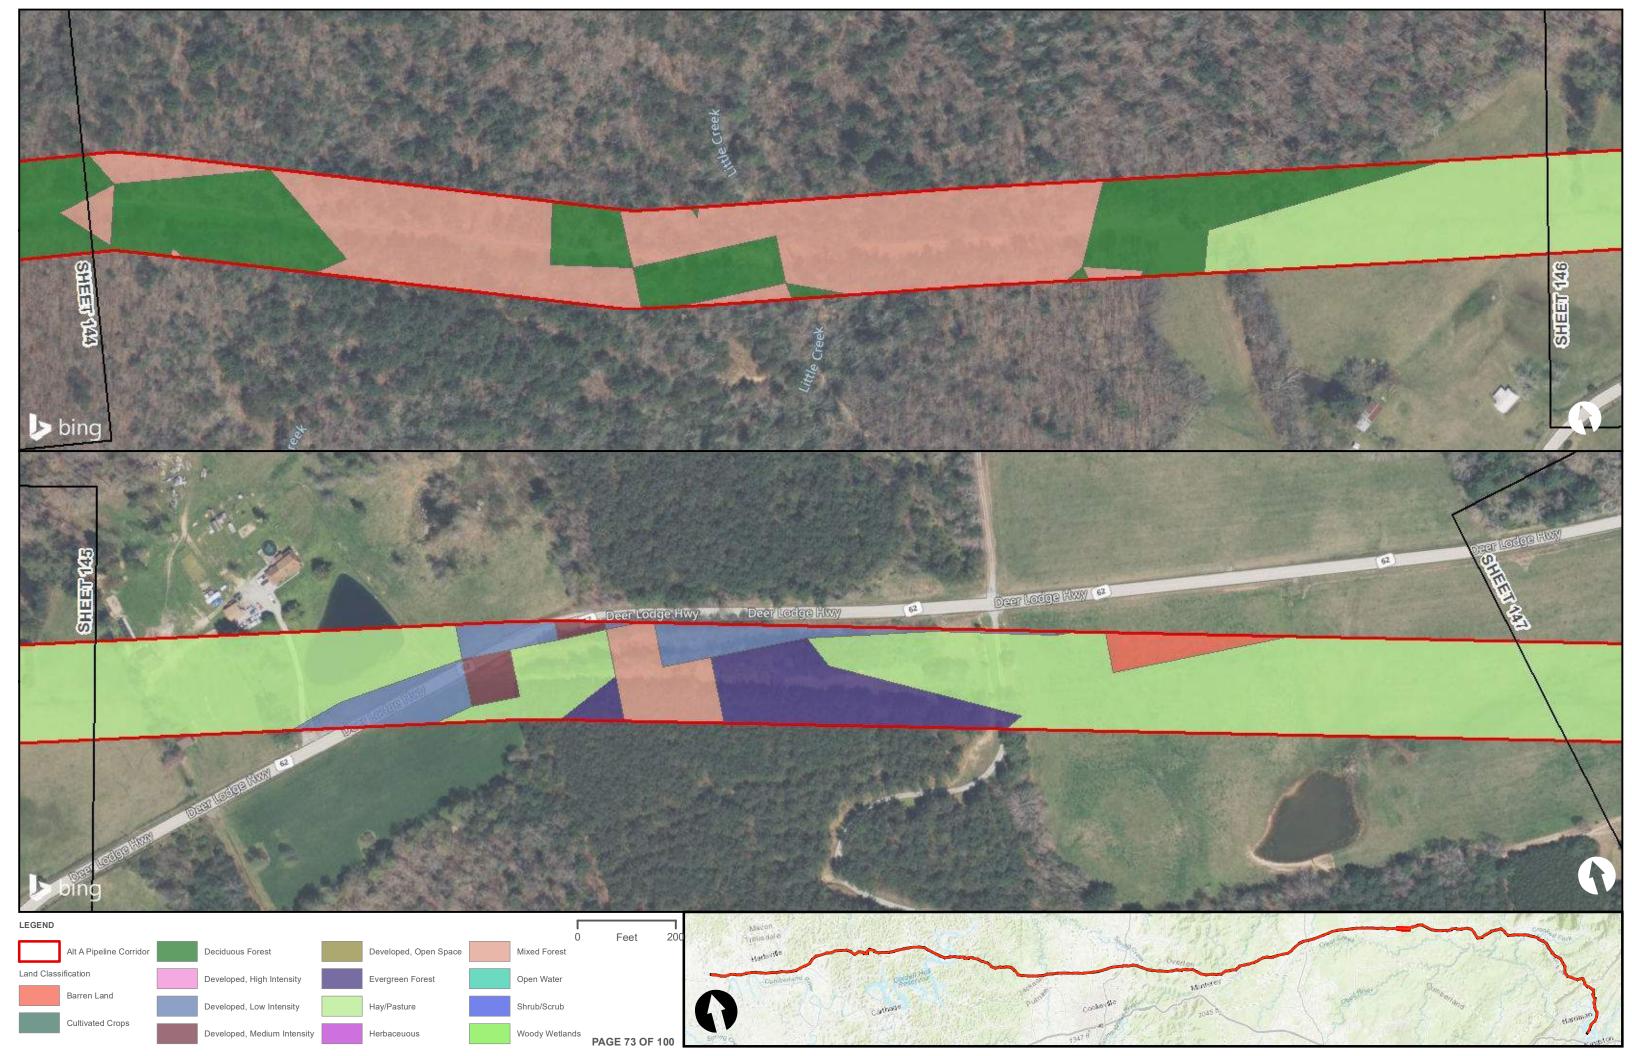

|                                                |  | Appendix H – Alternative A Pipeline Maps |
|------------------------------------------------|--|------------------------------------------|
|                                                |  |                                          |
|                                                |  |                                          |
|                                                |  |                                          |
|                                                |  |                                          |
| Appendix H.6 – Land Cover on the ETNG Pipeline |  |                                          |
|                                                |  |                                          |
|                                                |  |                                          |
|                                                |  |                                          |