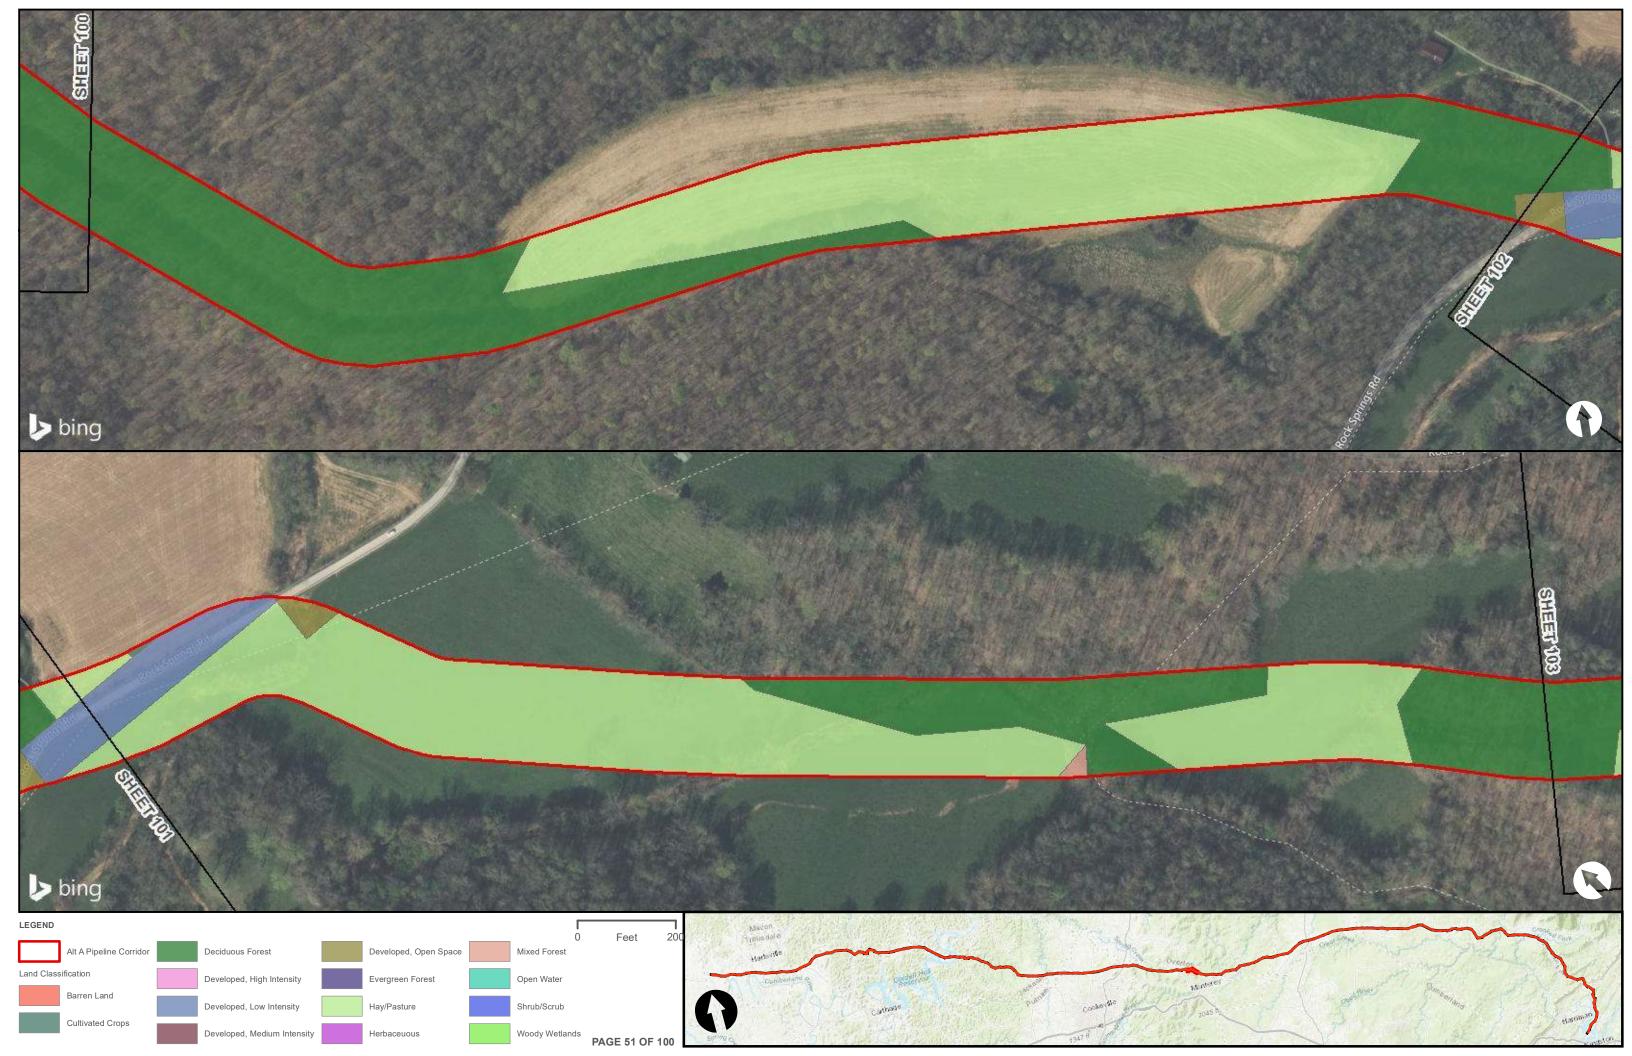

|                                                |  | Appendix H – Alternative A Pipeline Maps |
|------------------------------------------------|--|------------------------------------------|
|                                                |  |                                          |
|                                                |  |                                          |
|                                                |  |                                          |
|                                                |  |                                          |
| Appendix H.6 – Land Cover on the ETNG Pipeline |  |                                          |
|                                                |  |                                          |
|                                                |  |                                          |
|                                                |  |                                          |