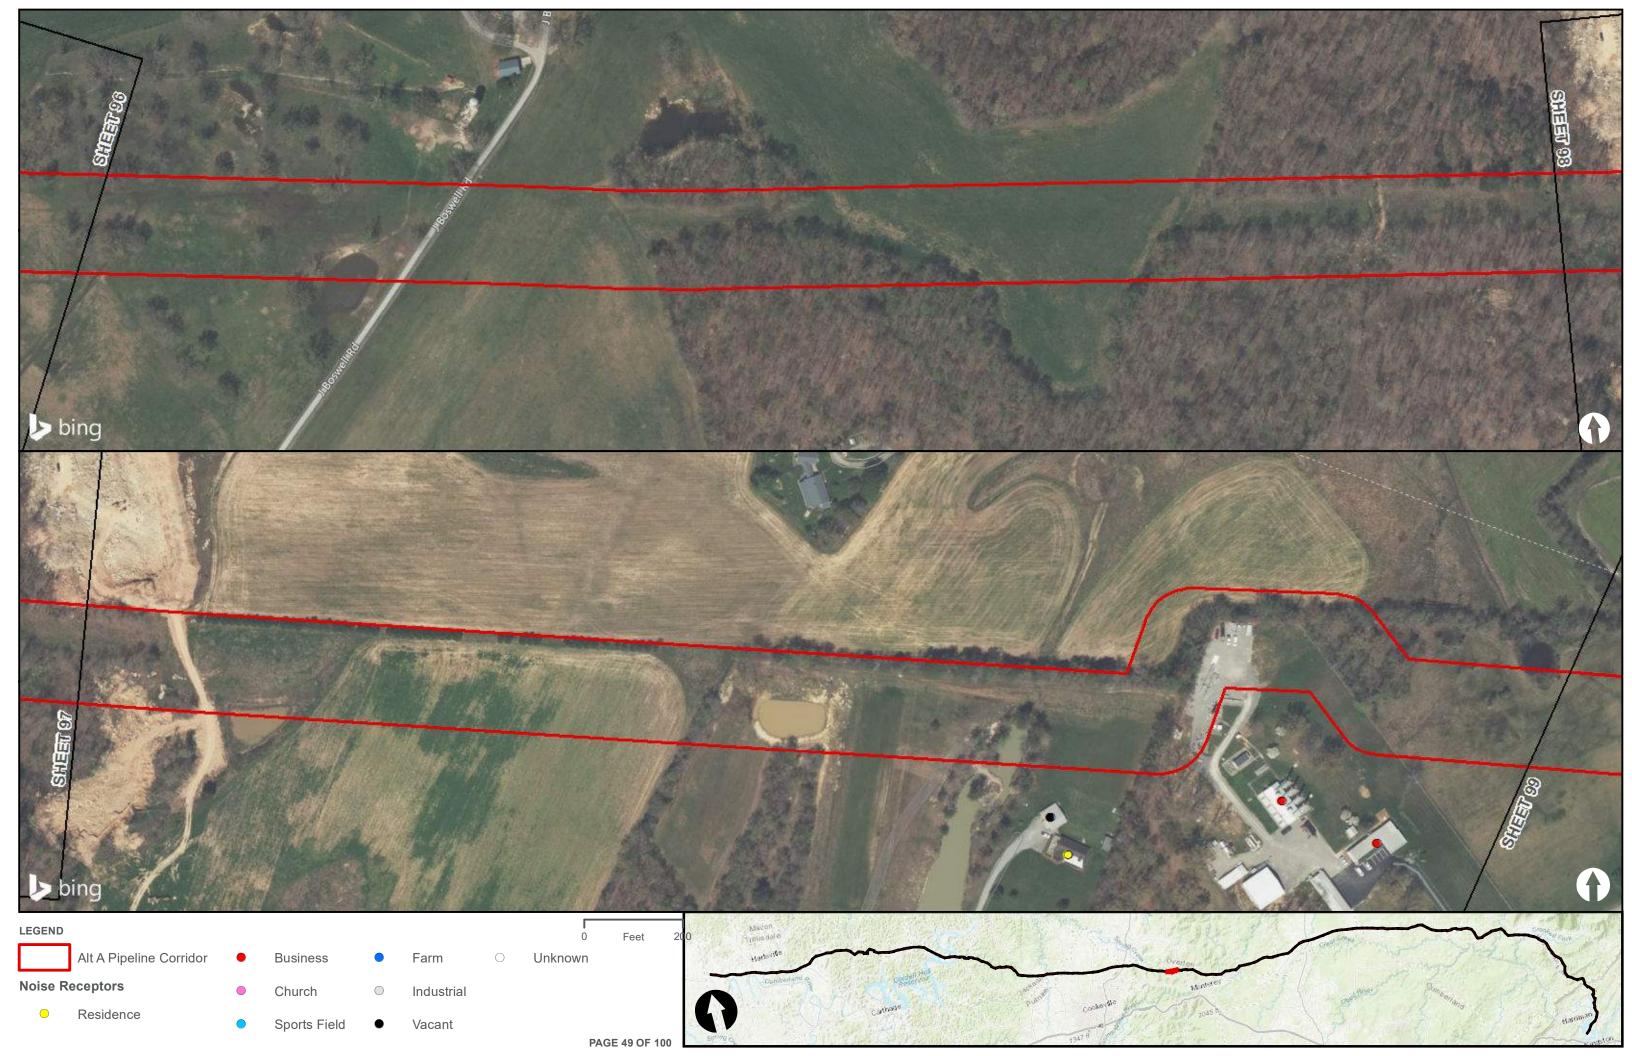

Appendix H – Alternative A Pipeline Maps

Appendix H.7 – Cultural Resources on the ETNG Pipeline (Protected and Sensitive Information)

|                                                     | Appendix H – Alternative A Pipeline Maps |
|-----------------------------------------------------|------------------------------------------|
|                                                     |                                          |
|                                                     |                                          |
|                                                     |                                          |
|                                                     |                                          |
| Appendix H.8 – Noise Receptors on the ETNG Pipeline |                                          |
|                                                     |                                          |
|                                                     |                                          |
|                                                     |                                          |
|                                                     |                                          |
|                                                     |                                          |
|                                                     |                                          |