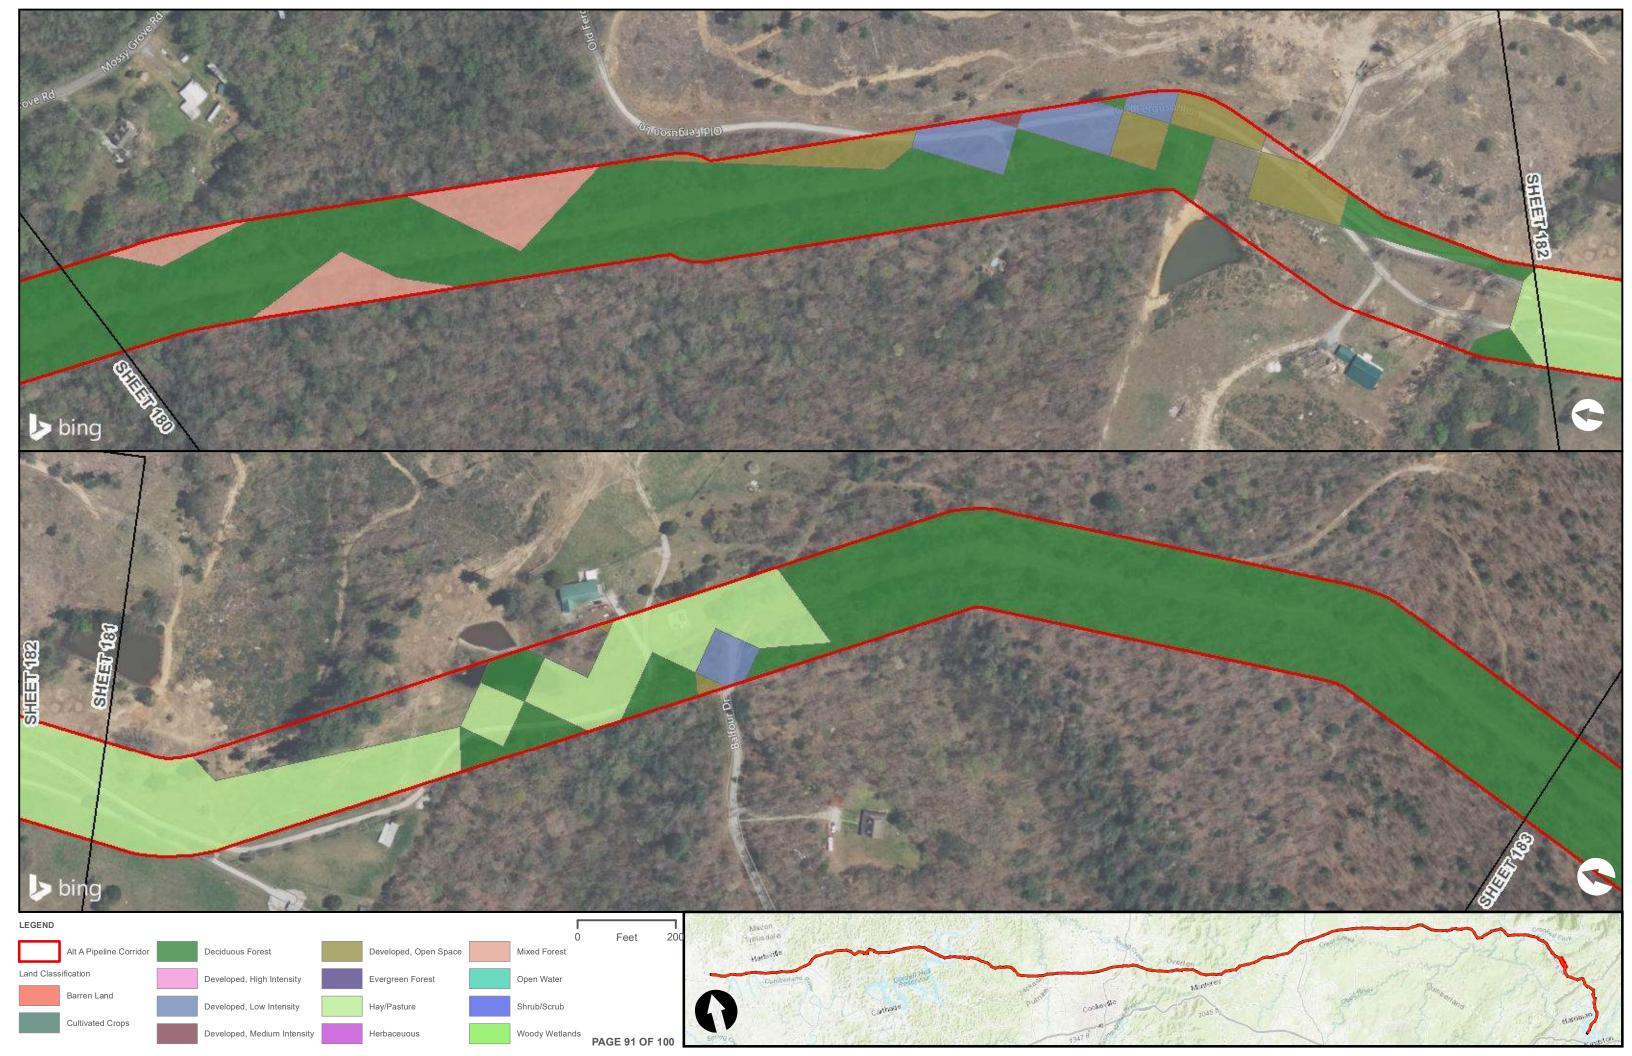

|                                                |  | Appendix H – Alternative A Pipeline Maps |
|------------------------------------------------|--|------------------------------------------|
|                                                |  |                                          |
|                                                |  |                                          |
|                                                |  |                                          |
|                                                |  |                                          |
| Appendix H.6 – Land Cover on the ETNG Pipeline |  |                                          |
|                                                |  |                                          |
|                                                |  |                                          |
|                                                |  |                                          |