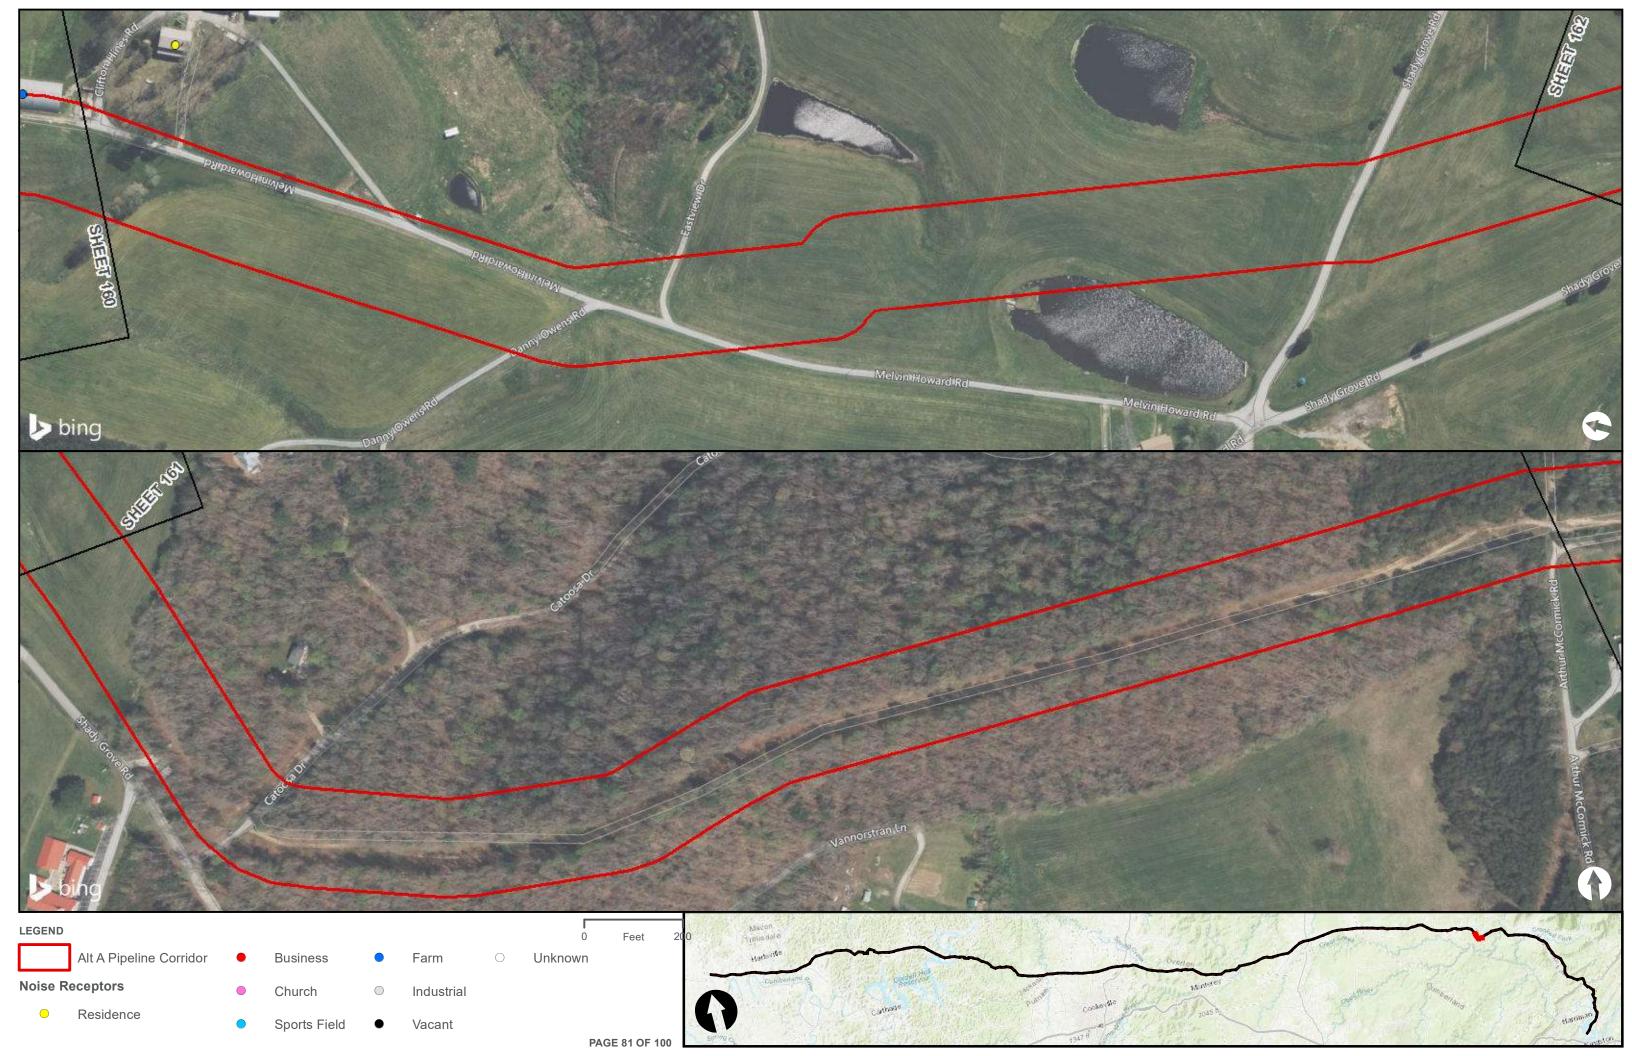

Appendix H – Alternative A Pipeline Maps

Appendix H.7 – Cultural Resources on the ETNG Pipeline (Protected and Sensitive Information)

|                                                     | Appendix H – Alternative A Pipeline Maps |
|-----------------------------------------------------|------------------------------------------|
|                                                     |                                          |
|                                                     |                                          |
|                                                     |                                          |
|                                                     |                                          |
| Appendix H.8 – Noise Receptors on the ETNG Pipeline |                                          |
|                                                     |                                          |
|                                                     |                                          |
|                                                     |                                          |
|                                                     |                                          |
|                                                     |                                          |
|                                                     |                                          |