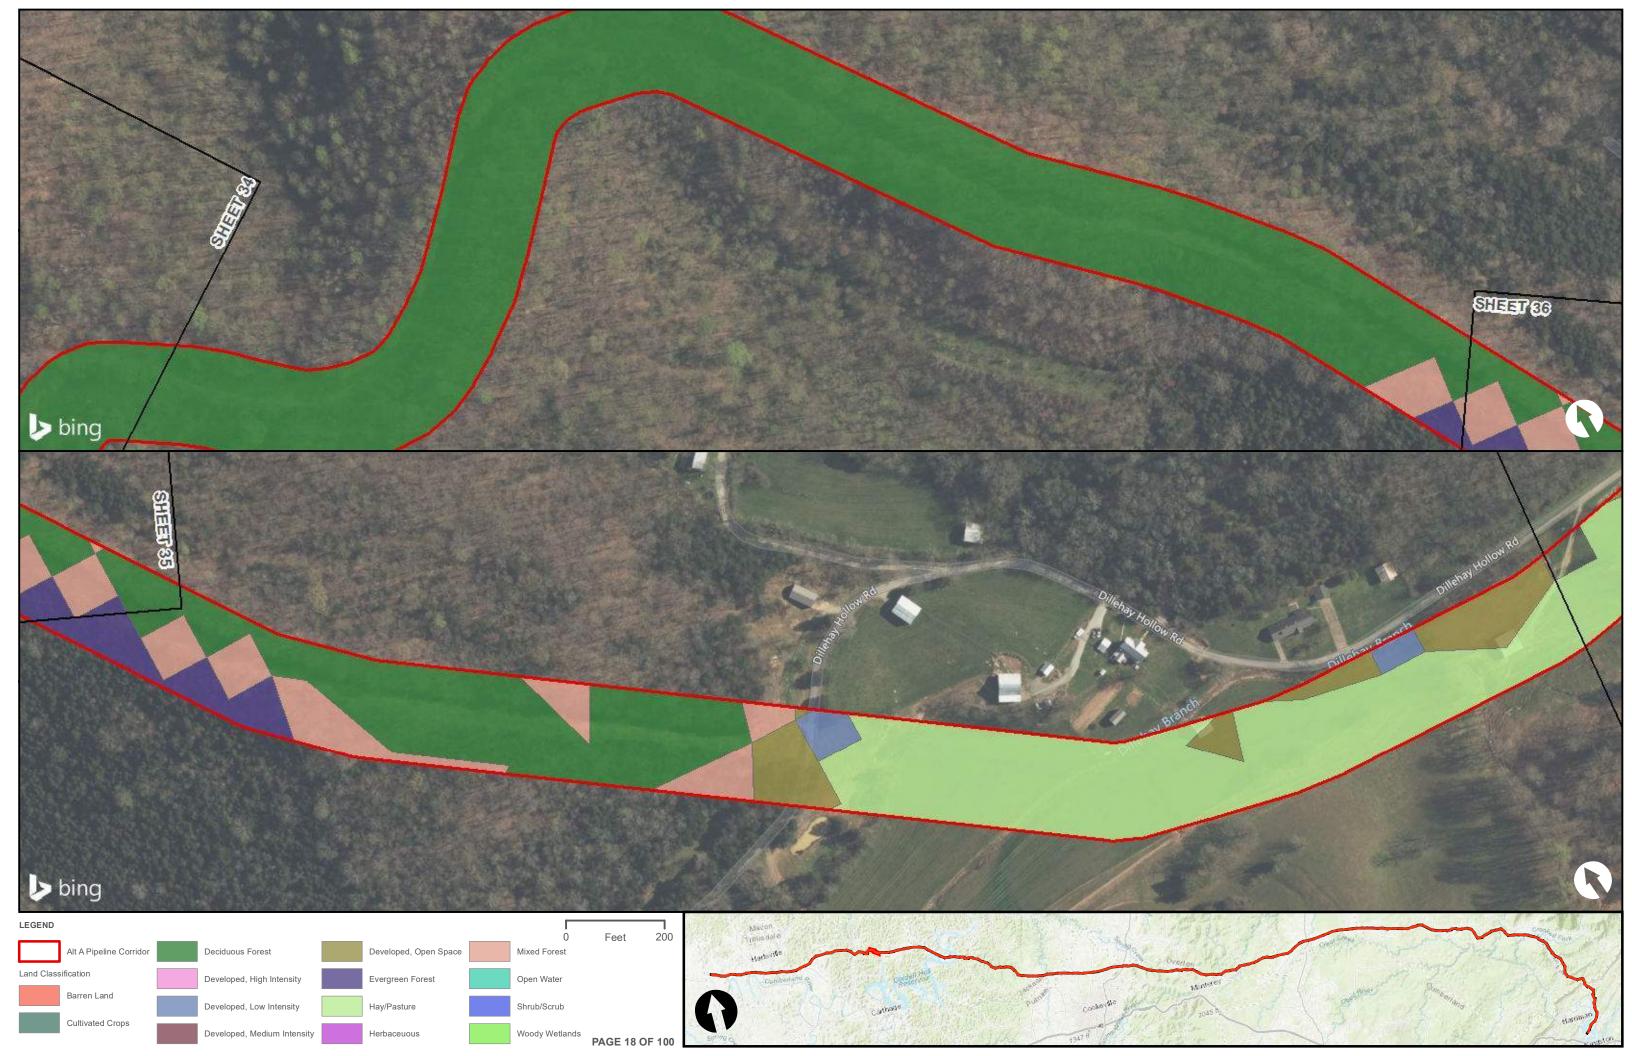

|                                                |  | Appendix H – Alternative A Pipeline Maps |
|------------------------------------------------|--|------------------------------------------|
|                                                |  |                                          |
|                                                |  |                                          |
|                                                |  |                                          |
|                                                |  |                                          |
| Appendix H.6 – Land Cover on the ETNG Pipeline |  |                                          |
|                                                |  |                                          |
|                                                |  |                                          |
|                                                |  |                                          |