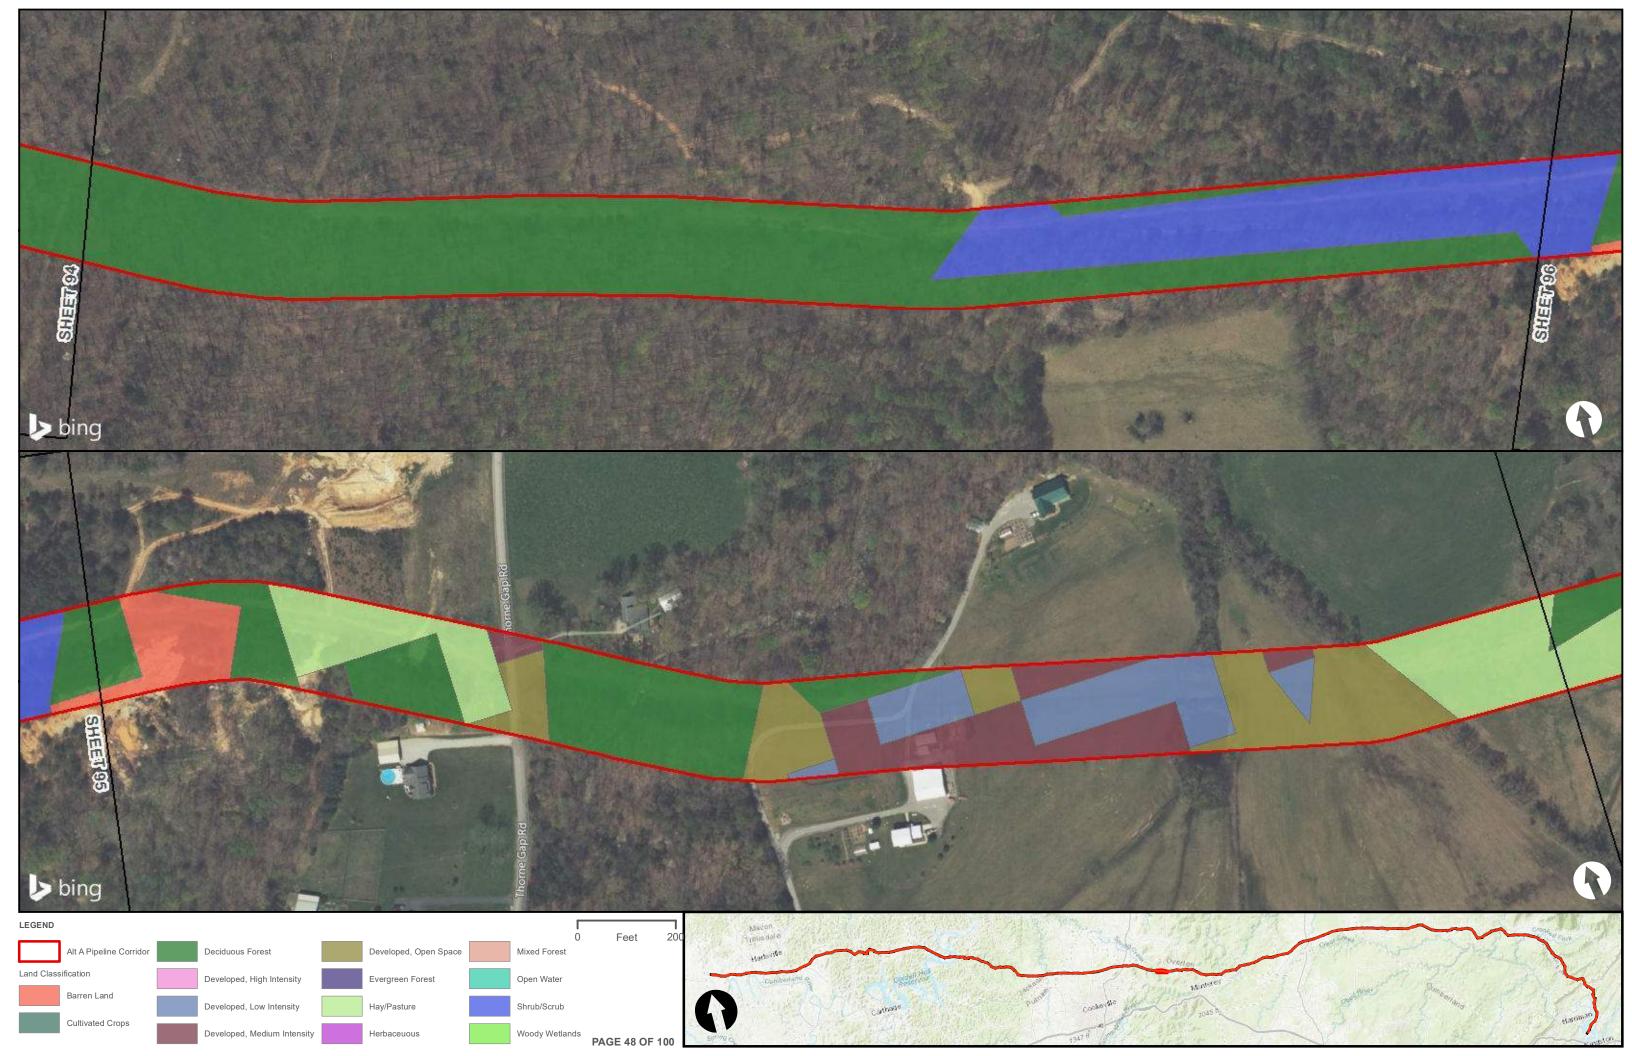

|                                                |  | Appendix H – Alternative A Pipeline Maps |
|------------------------------------------------|--|------------------------------------------|
|                                                |  |                                          |
|                                                |  |                                          |
|                                                |  |                                          |
|                                                |  |                                          |
| Appendix H.6 – Land Cover on the ETNG Pipeline |  |                                          |
|                                                |  |                                          |
|                                                |  |                                          |
|                                                |  |                                          |