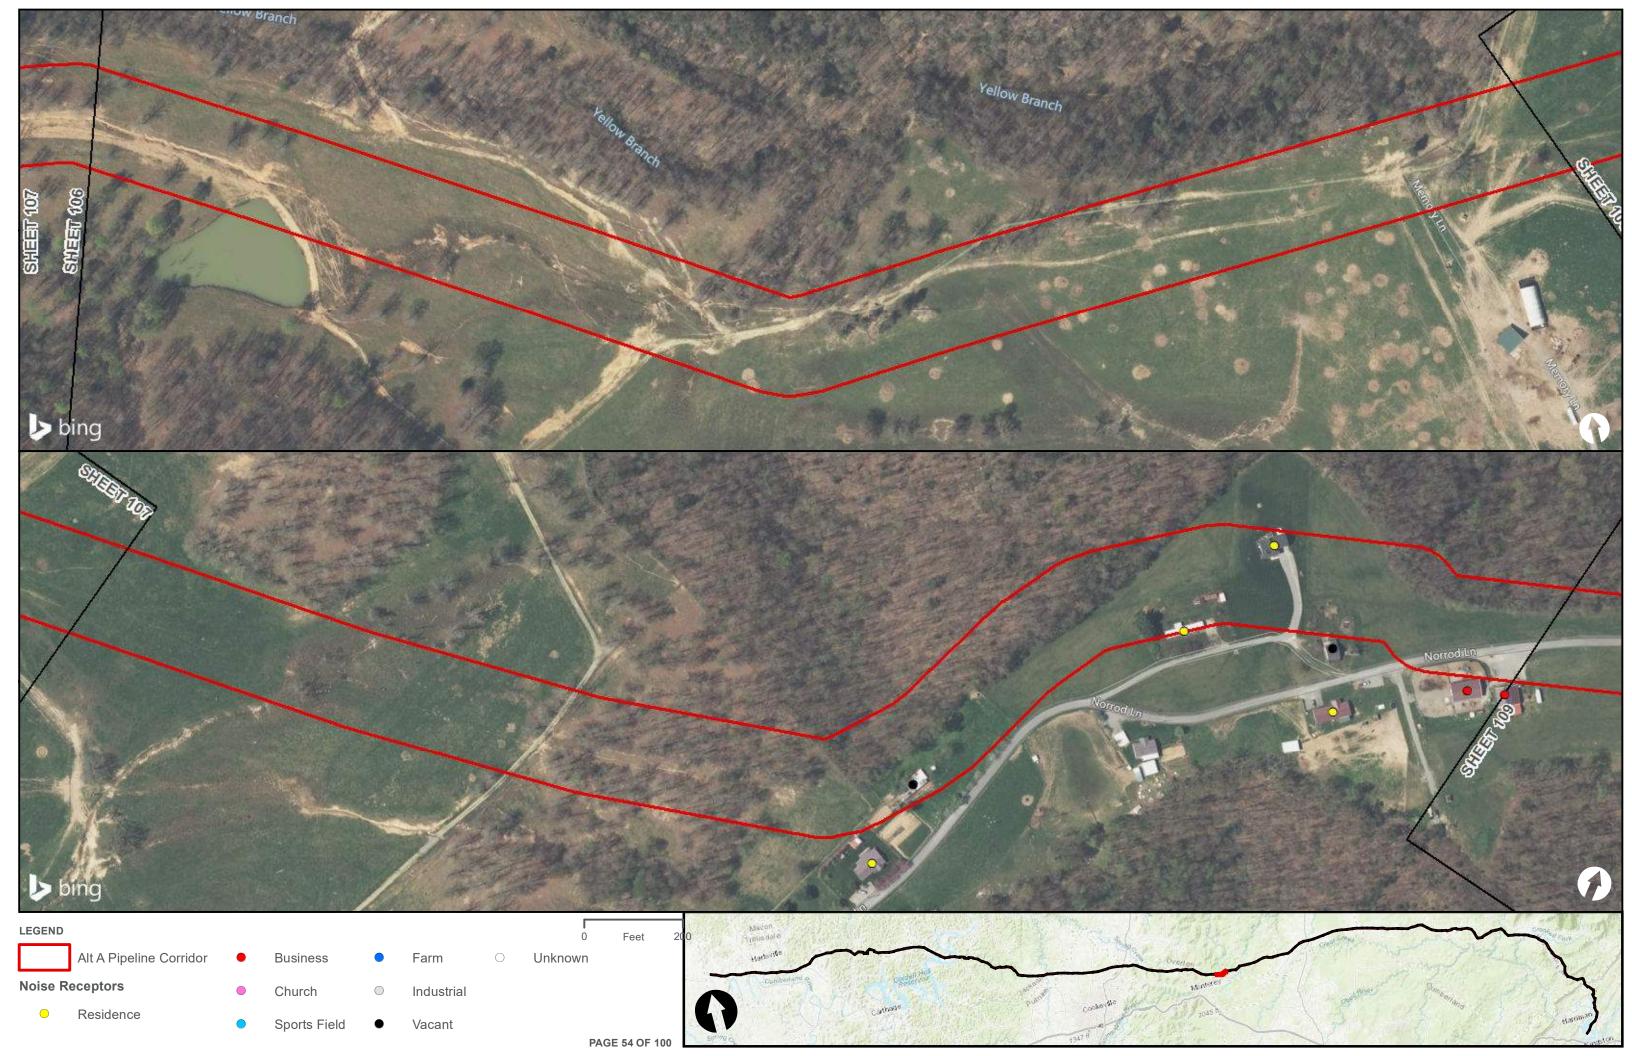

Appendix H – Alternative A Pipeline Maps

Appendix H.7 – Cultural Resources on the ETNG Pipeline (Protected and Sensitive Information)

|                                                     | Appendix H – Alternative A Pipeline Maps |
|-----------------------------------------------------|------------------------------------------|
|                                                     |                                          |
|                                                     |                                          |
|                                                     |                                          |
|                                                     |                                          |
| Appendix H.8 – Noise Receptors on the ETNG Pipeline |                                          |
|                                                     |                                          |
|                                                     |                                          |
|                                                     |                                          |
|                                                     |                                          |
|                                                     |                                          |
|                                                     |                                          |