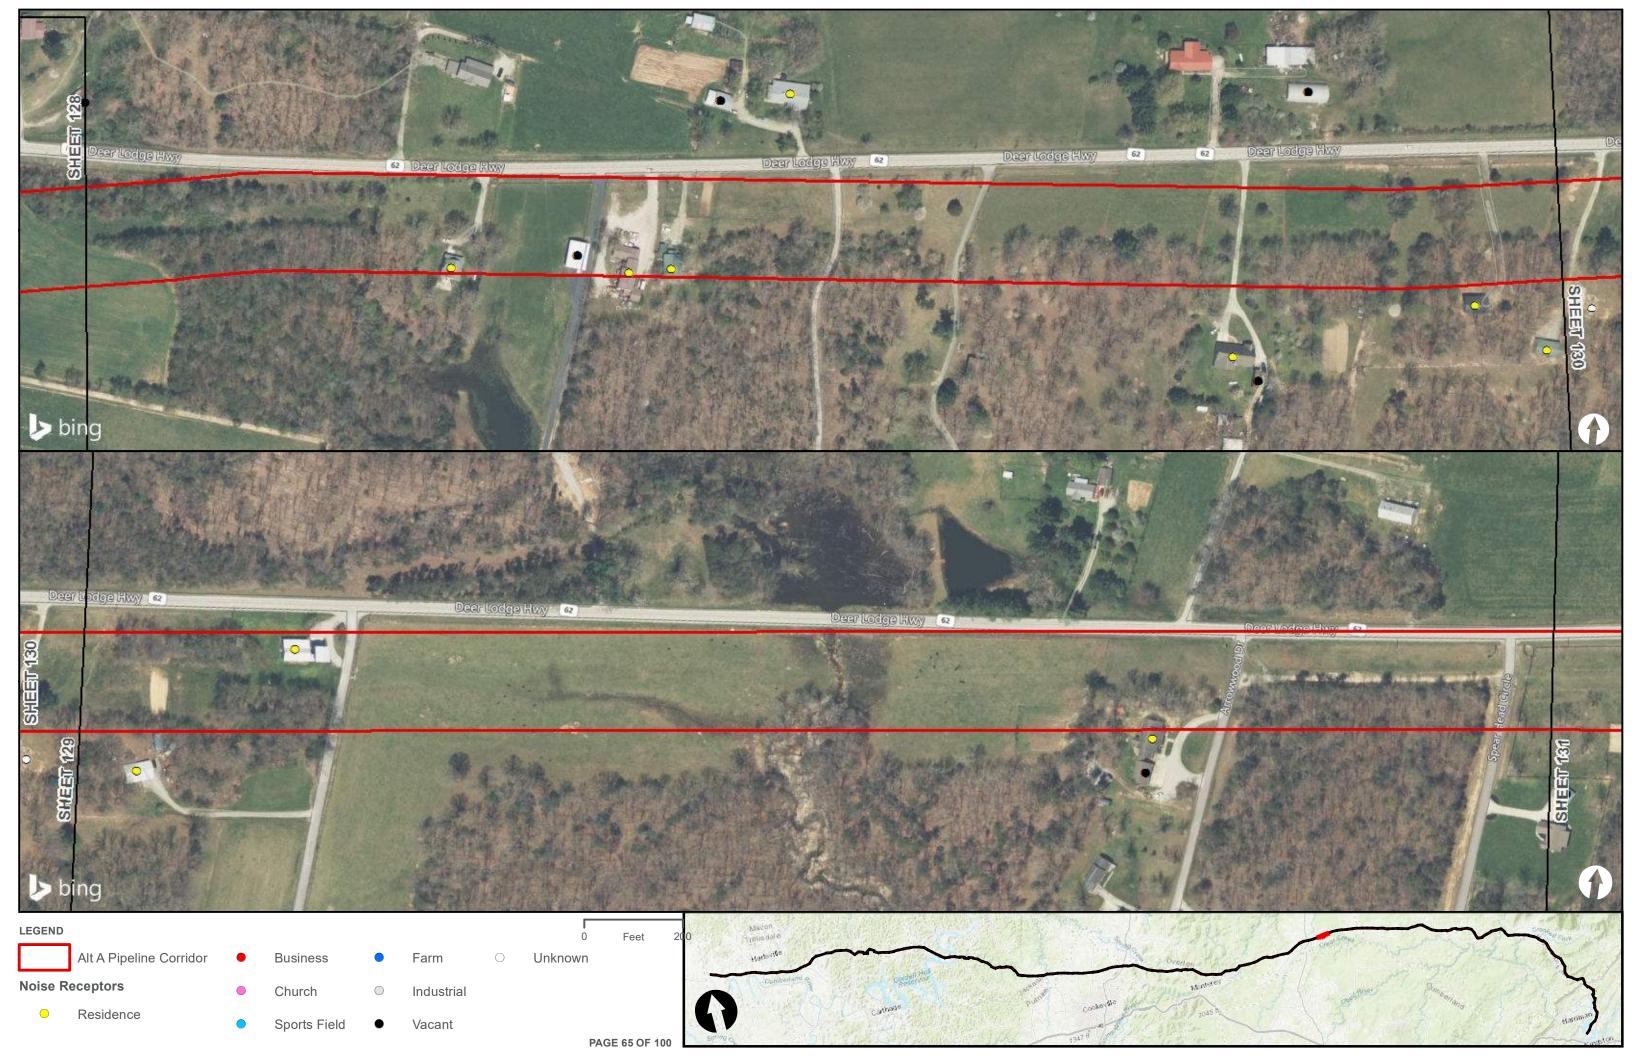

Appendix H – Alternative A Pipeline Maps

Appendix H.7 – Cultural Resources on the ETNG Pipeline (Protected and Sensitive Information)

|                                                     | Appendix H – Alternative A Pipeline Maps |
|-----------------------------------------------------|------------------------------------------|
|                                                     |                                          |
|                                                     |                                          |
|                                                     |                                          |
|                                                     |                                          |
| Appendix H.8 – Noise Receptors on the ETNG Pipeline |                                          |
|                                                     |                                          |
|                                                     |                                          |
|                                                     |                                          |
|                                                     |                                          |
|                                                     |                                          |
|                                                     |                                          |