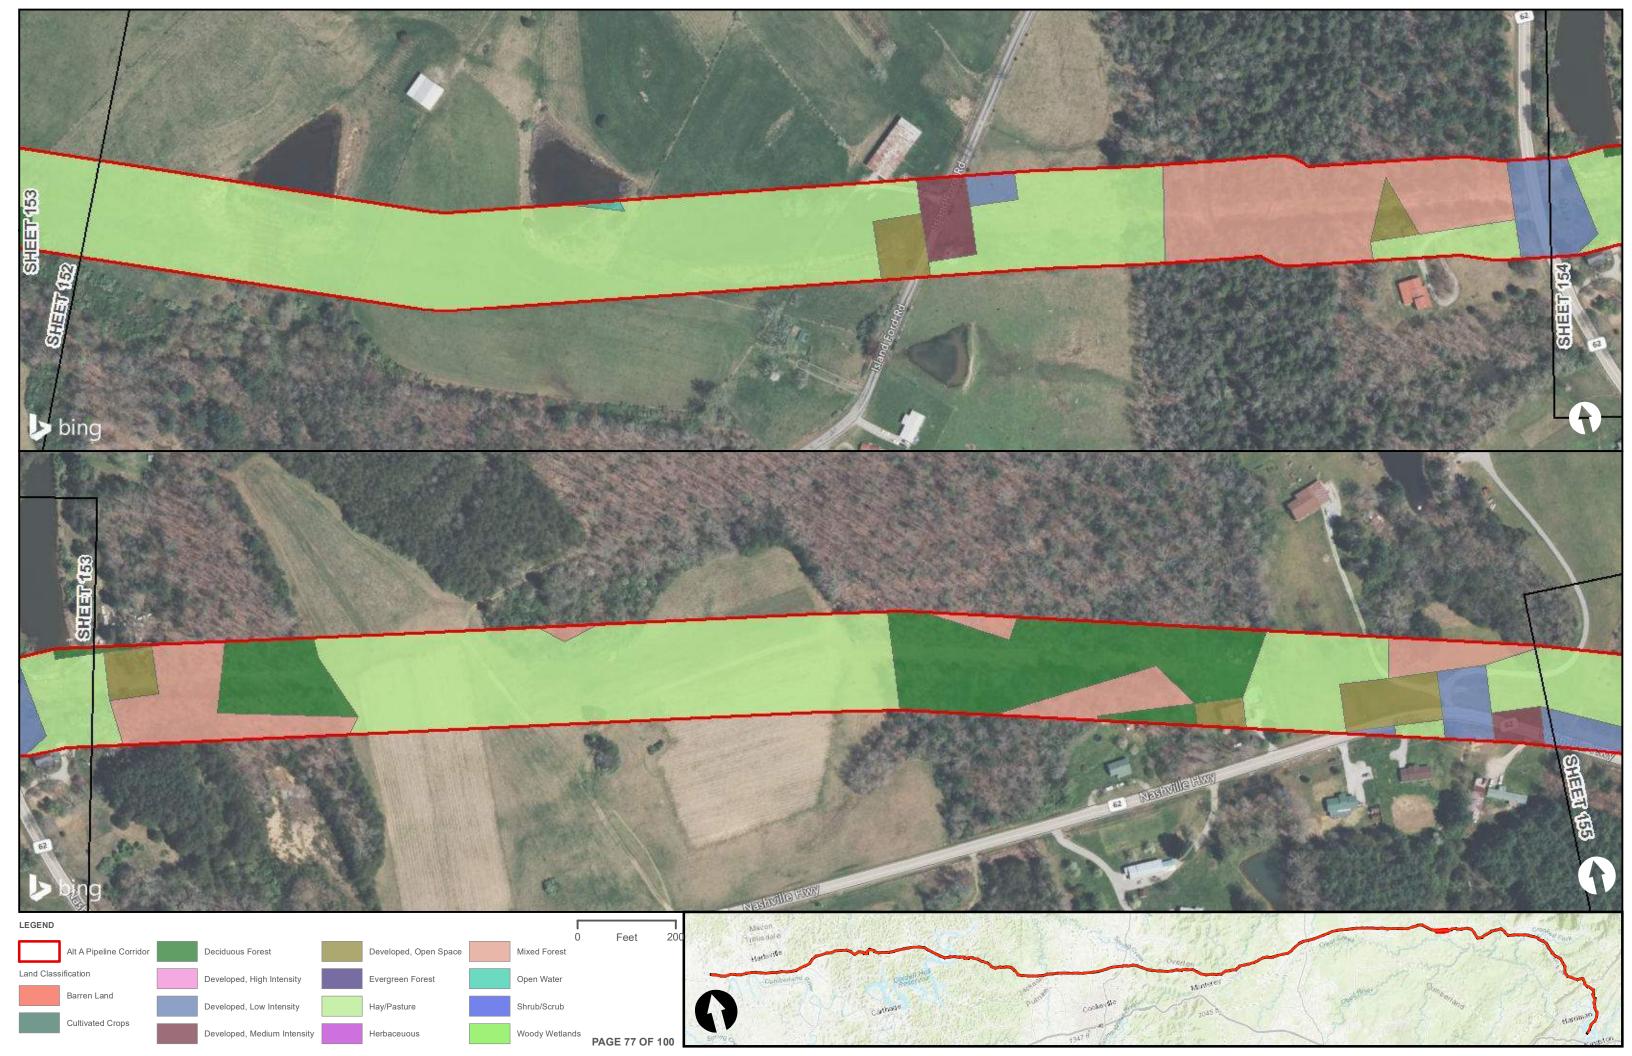

|                                                |  | Appendix H – Alternative A Pipeline Maps |
|------------------------------------------------|--|------------------------------------------|
|                                                |  |                                          |
|                                                |  |                                          |
|                                                |  |                                          |
|                                                |  |                                          |
| Appendix H.6 – Land Cover on the ETNG Pipeline |  |                                          |
|                                                |  |                                          |
|                                                |  |                                          |
|                                                |  |                                          |