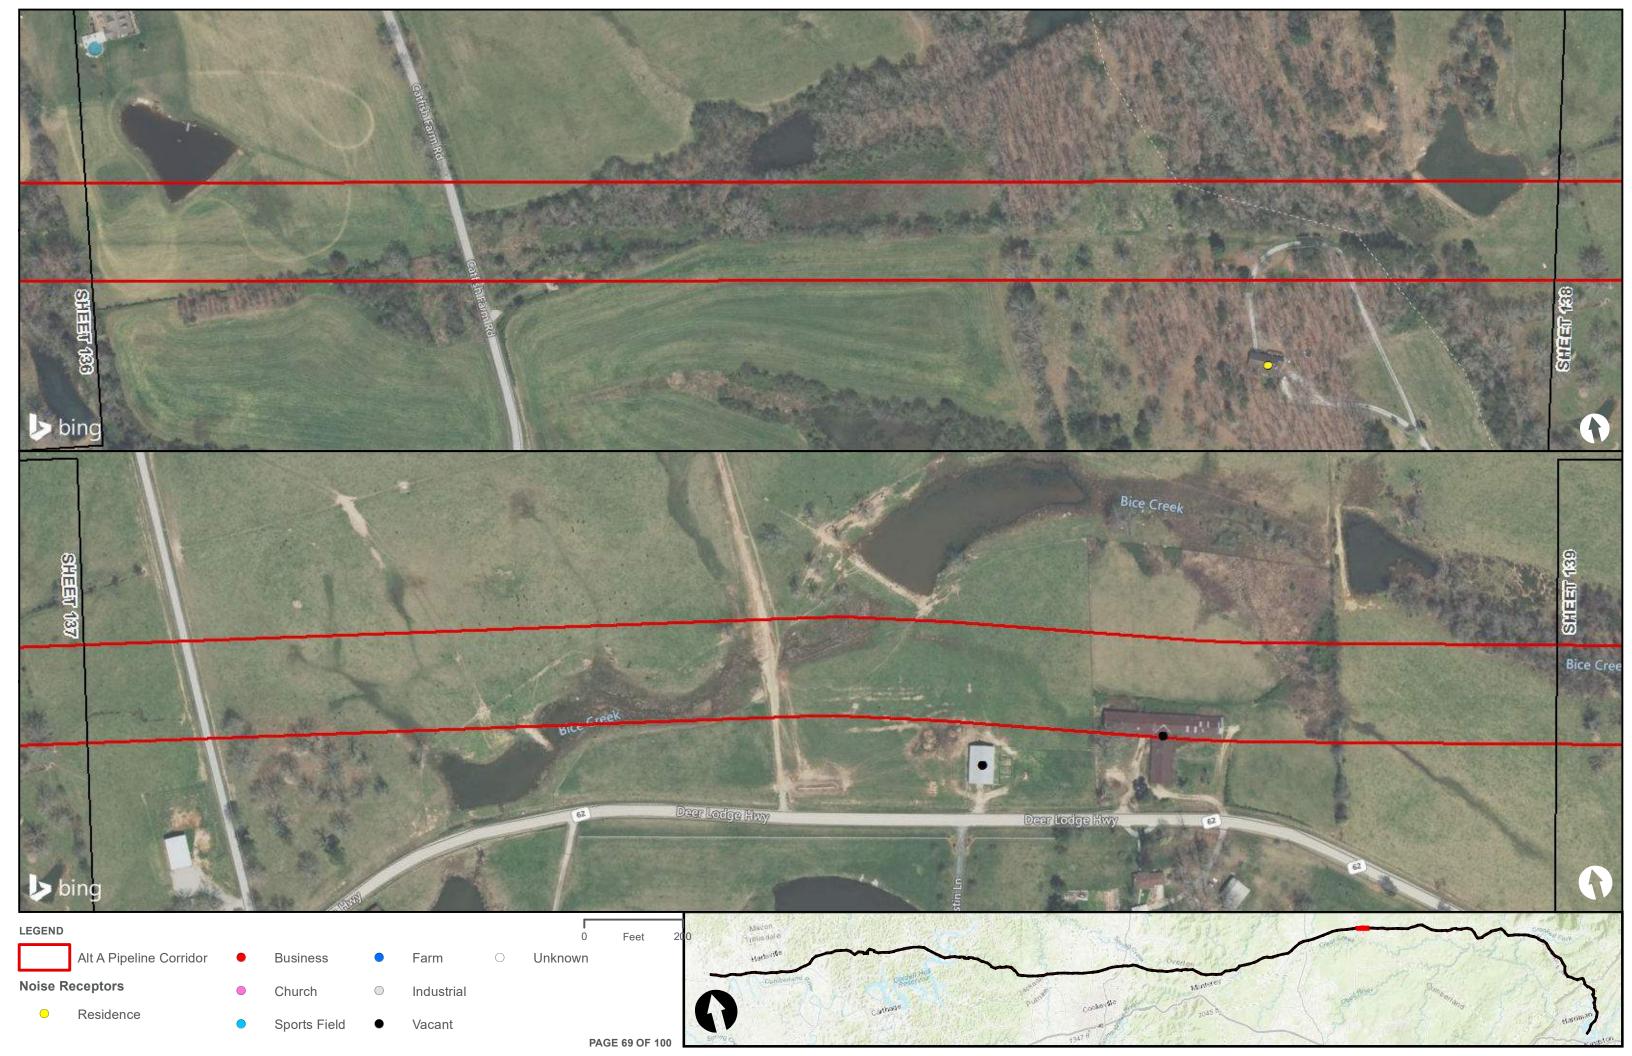

Appendix H – Alternative A Pipeline Maps

Appendix H.7 – Cultural Resources on the ETNG Pipeline (Protected and Sensitive Information)

|                                                     | Appendix H – Alternative A Pipeline Maps |
|-----------------------------------------------------|------------------------------------------|
|                                                     |                                          |
|                                                     |                                          |
|                                                     |                                          |
|                                                     |                                          |
| Appendix H.8 – Noise Receptors on the ETNG Pipeline |                                          |
|                                                     |                                          |
|                                                     |                                          |
|                                                     |                                          |
|                                                     |                                          |
|                                                     |                                          |
|                                                     |                                          |