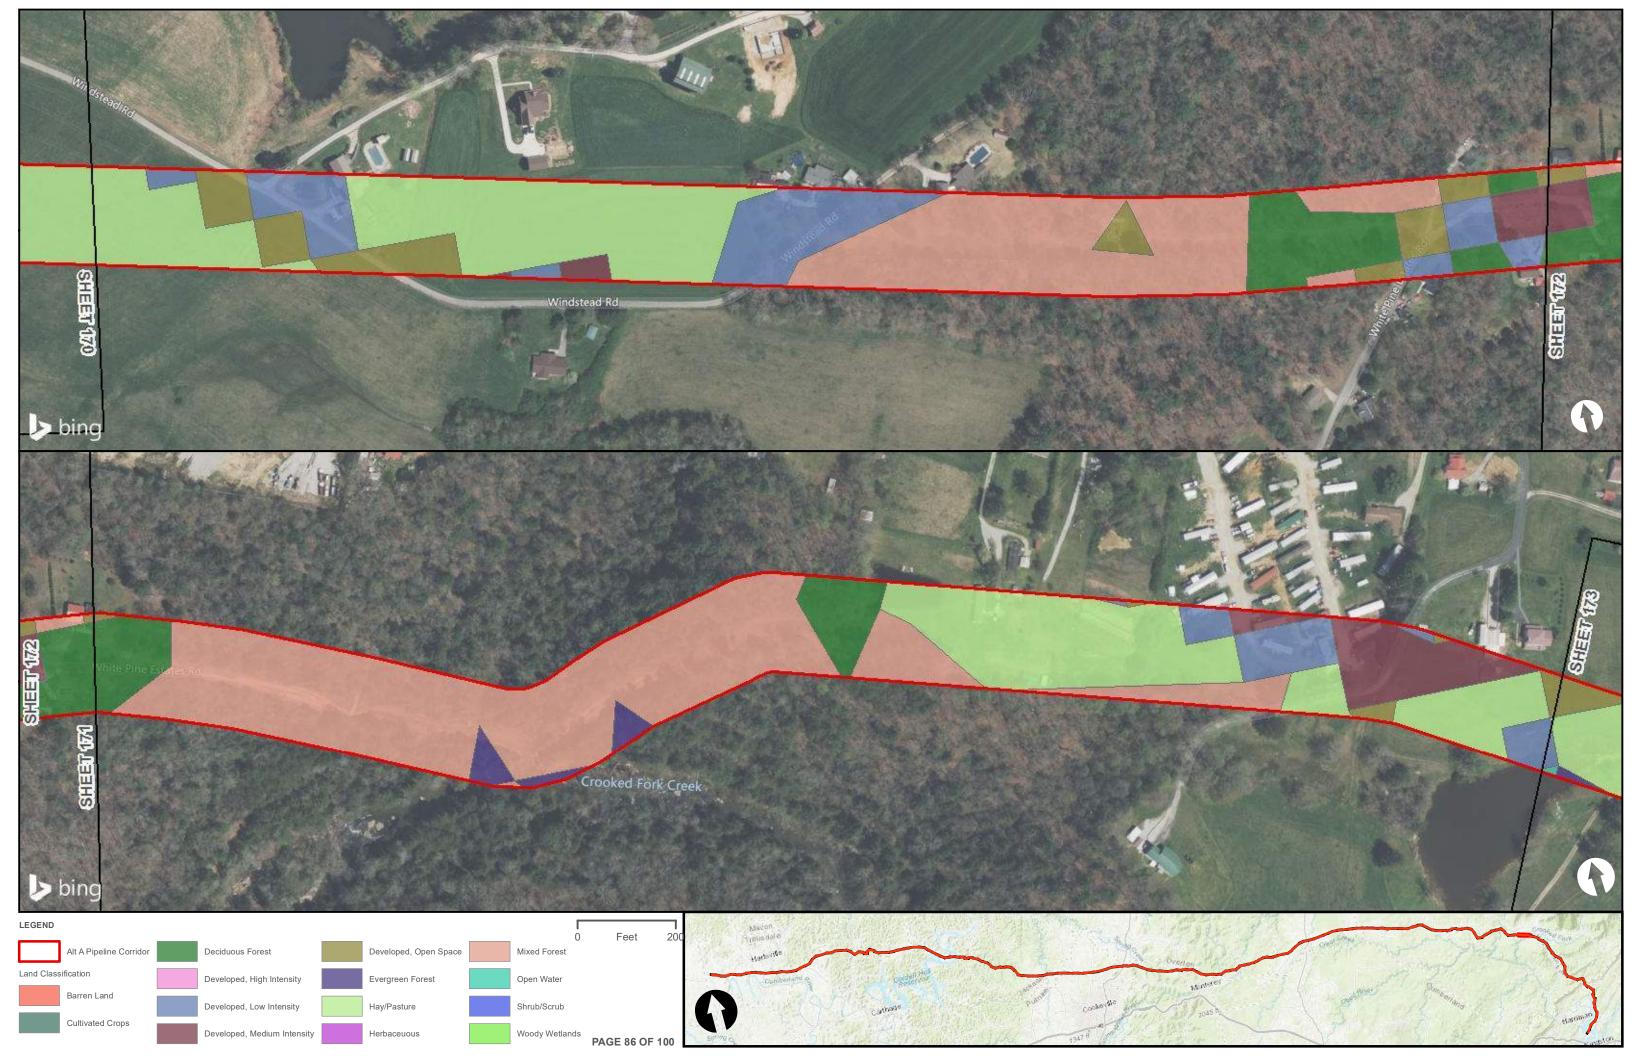

|                                                |  | Appendix H – Alternative A Pipeline Maps |
|------------------------------------------------|--|------------------------------------------|
|                                                |  |                                          |
|                                                |  |                                          |
|                                                |  |                                          |
|                                                |  |                                          |
| Appendix H.6 – Land Cover on the ETNG Pipeline |  |                                          |
|                                                |  |                                          |
|                                                |  |                                          |
|                                                |  |                                          |