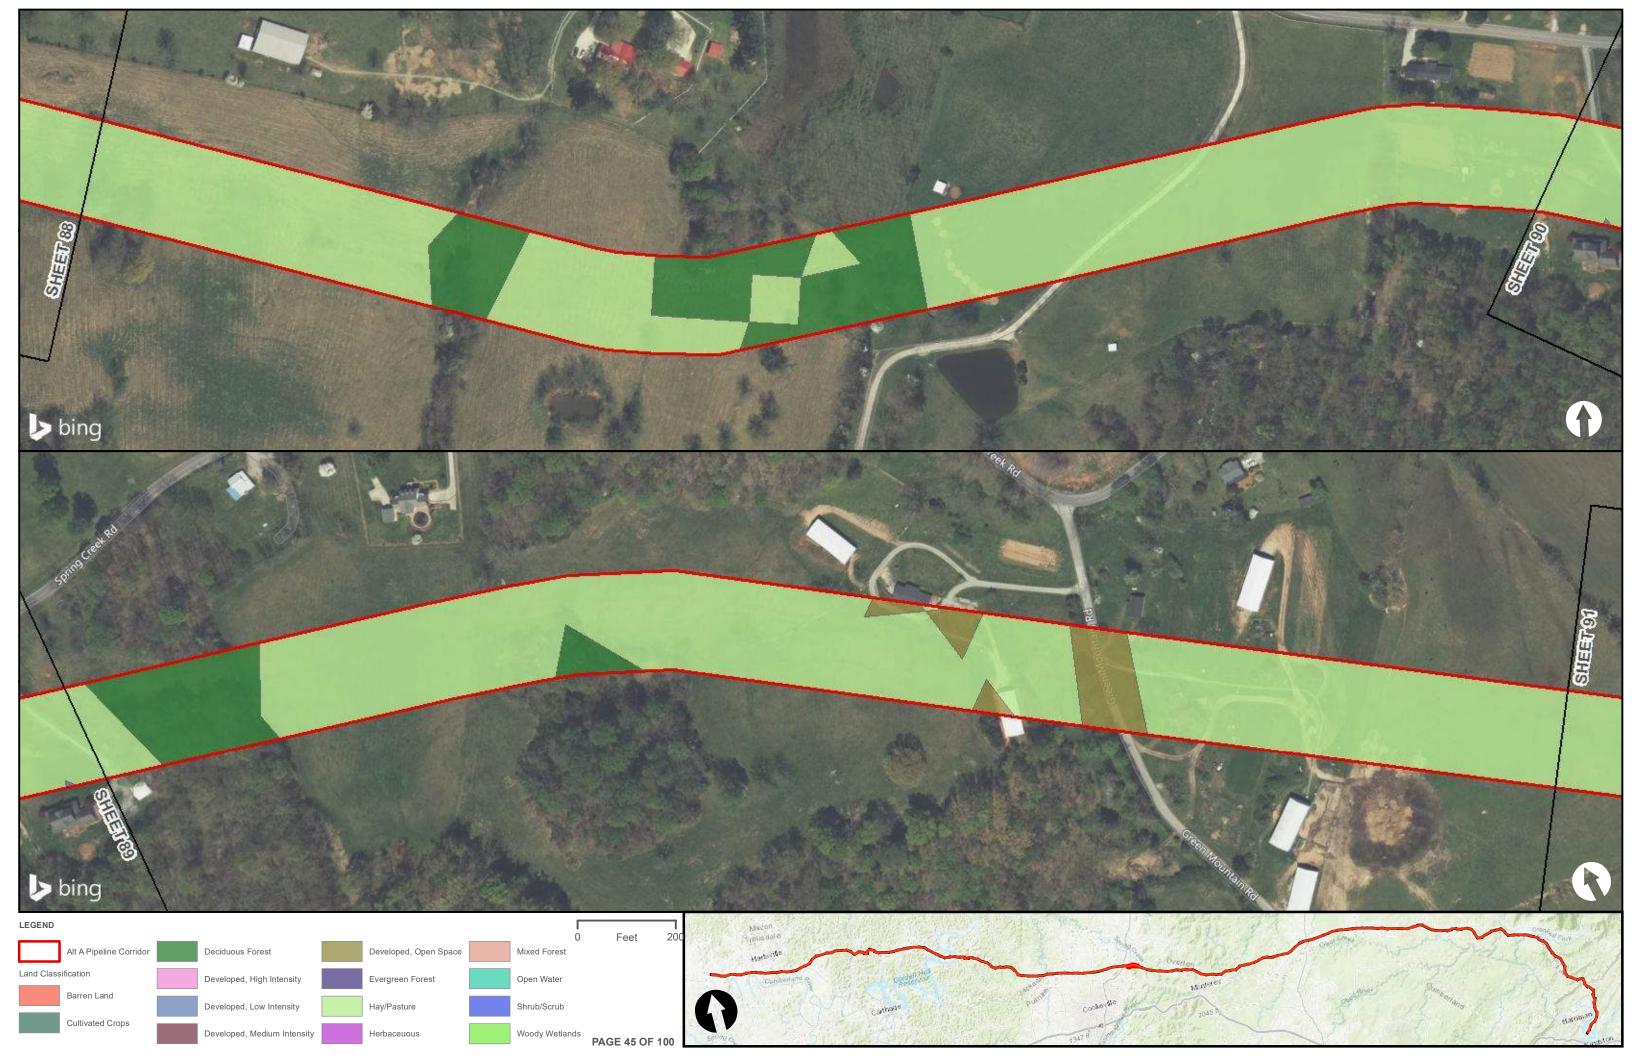

|                                                |  | Appendix H – Alternative A Pipeline Maps |
|------------------------------------------------|--|------------------------------------------|
|                                                |  |                                          |
|                                                |  |                                          |
|                                                |  |                                          |
|                                                |  |                                          |
| Appendix H.6 – Land Cover on the ETNG Pipeline |  |                                          |
|                                                |  |                                          |
|                                                |  |                                          |
|                                                |  |                                          |