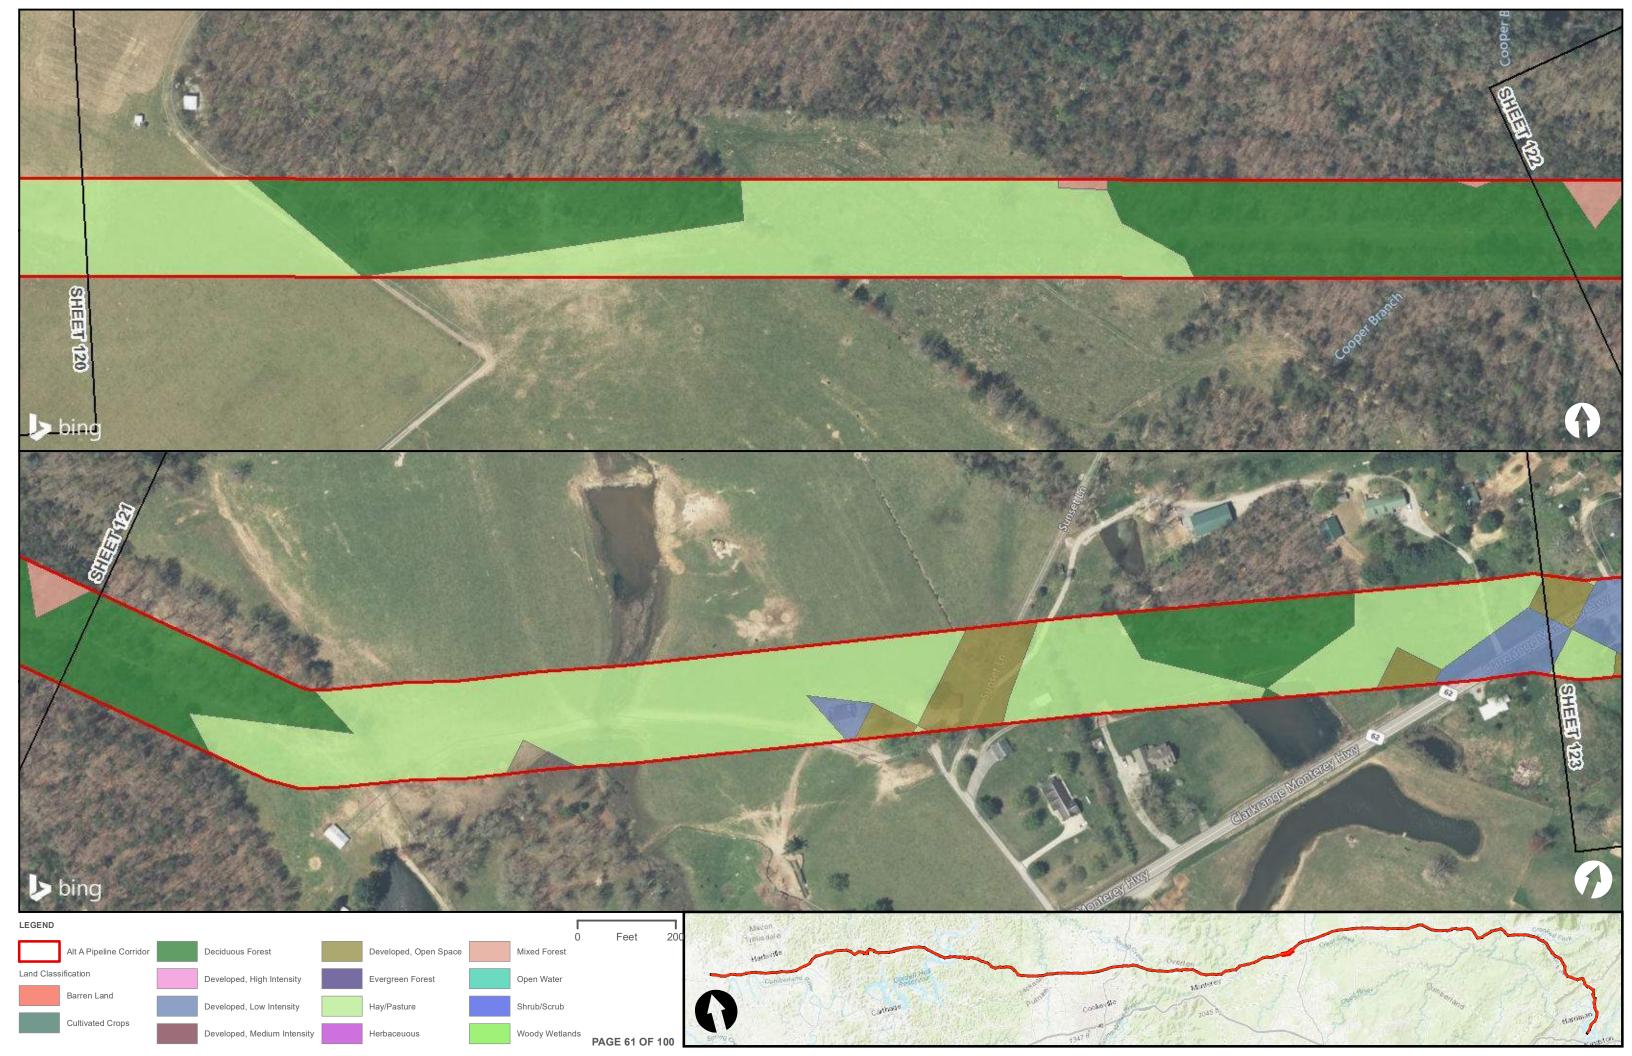

|                                                |  | Appendix H – Alternative A Pipeline Maps |
|------------------------------------------------|--|------------------------------------------|
|                                                |  |                                          |
|                                                |  |                                          |
|                                                |  |                                          |
|                                                |  |                                          |
| Appendix H.6 – Land Cover on the ETNG Pipeline |  |                                          |
|                                                |  |                                          |
|                                                |  |                                          |
|                                                |  |                                          |