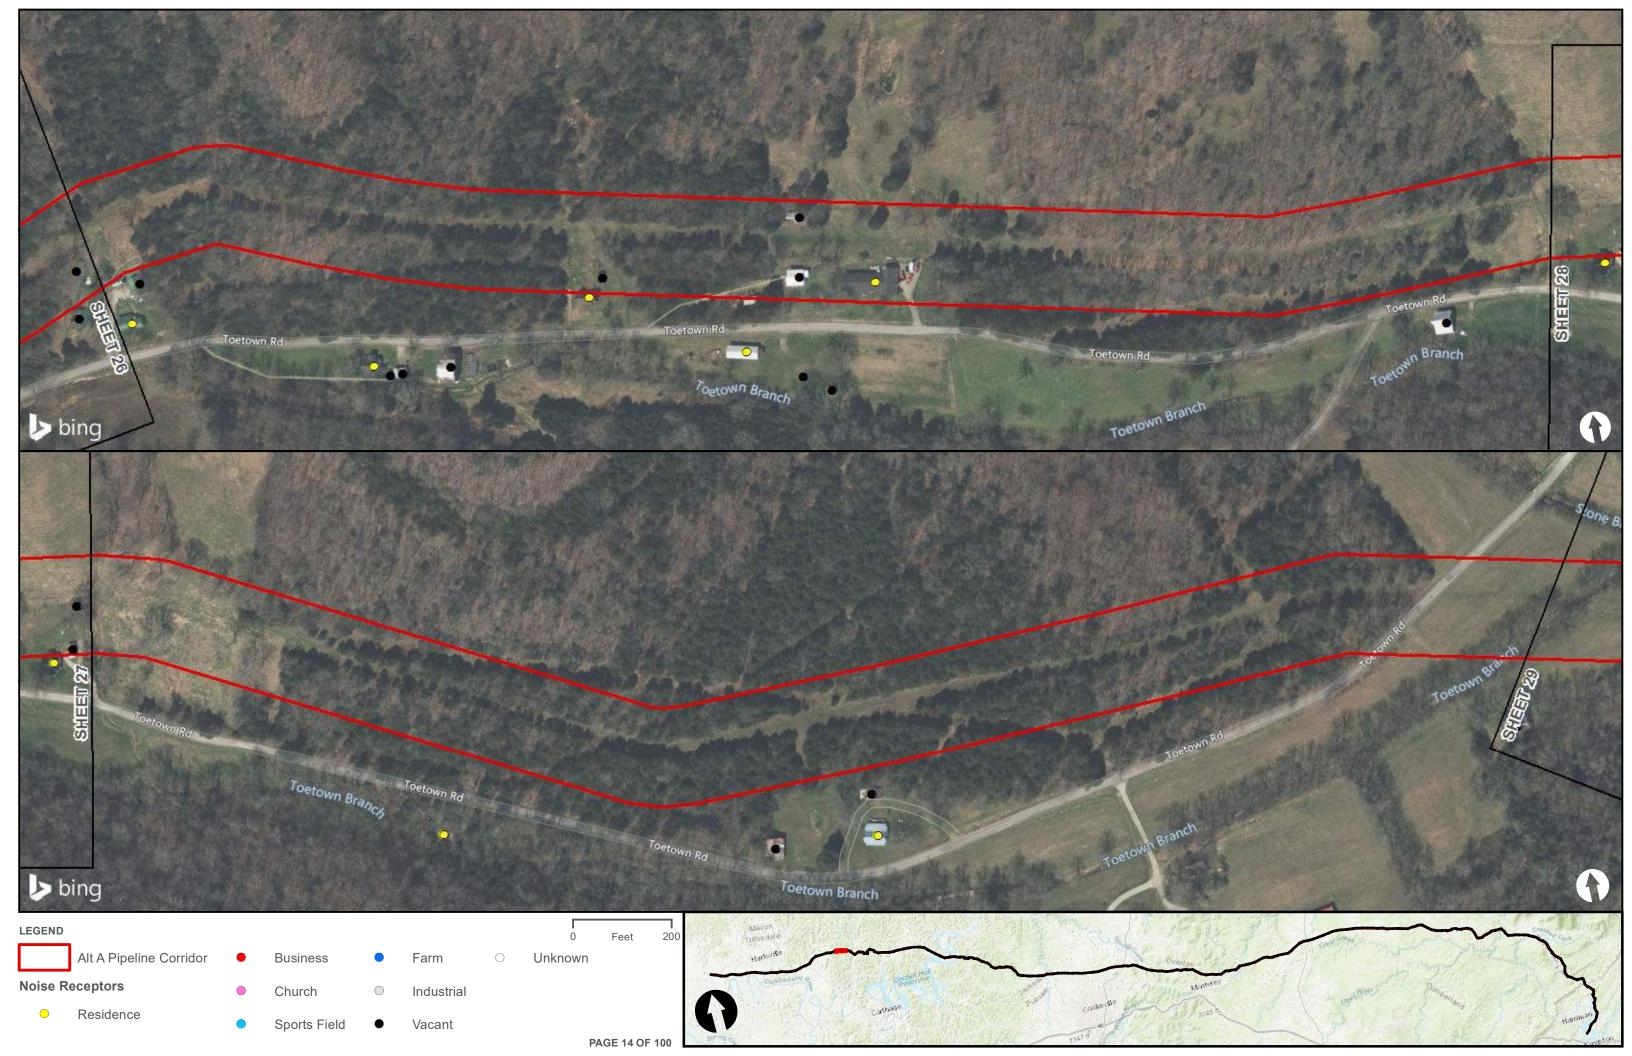

Appendix H – Alternative A Pipeline Maps

Appendix H.7 – Cultural Resources on the ETNG Pipeline (Protected and Sensitive Information)

|                                                     | Appendix H – Alternative A Pipeline Maps |
|-----------------------------------------------------|------------------------------------------|
|                                                     |                                          |
|                                                     |                                          |
|                                                     |                                          |
|                                                     |                                          |
| Appendix H.8 – Noise Receptors on the ETNG Pipeline |                                          |
|                                                     |                                          |
|                                                     |                                          |
|                                                     |                                          |
|                                                     |                                          |
|                                                     |                                          |
|                                                     |                                          |