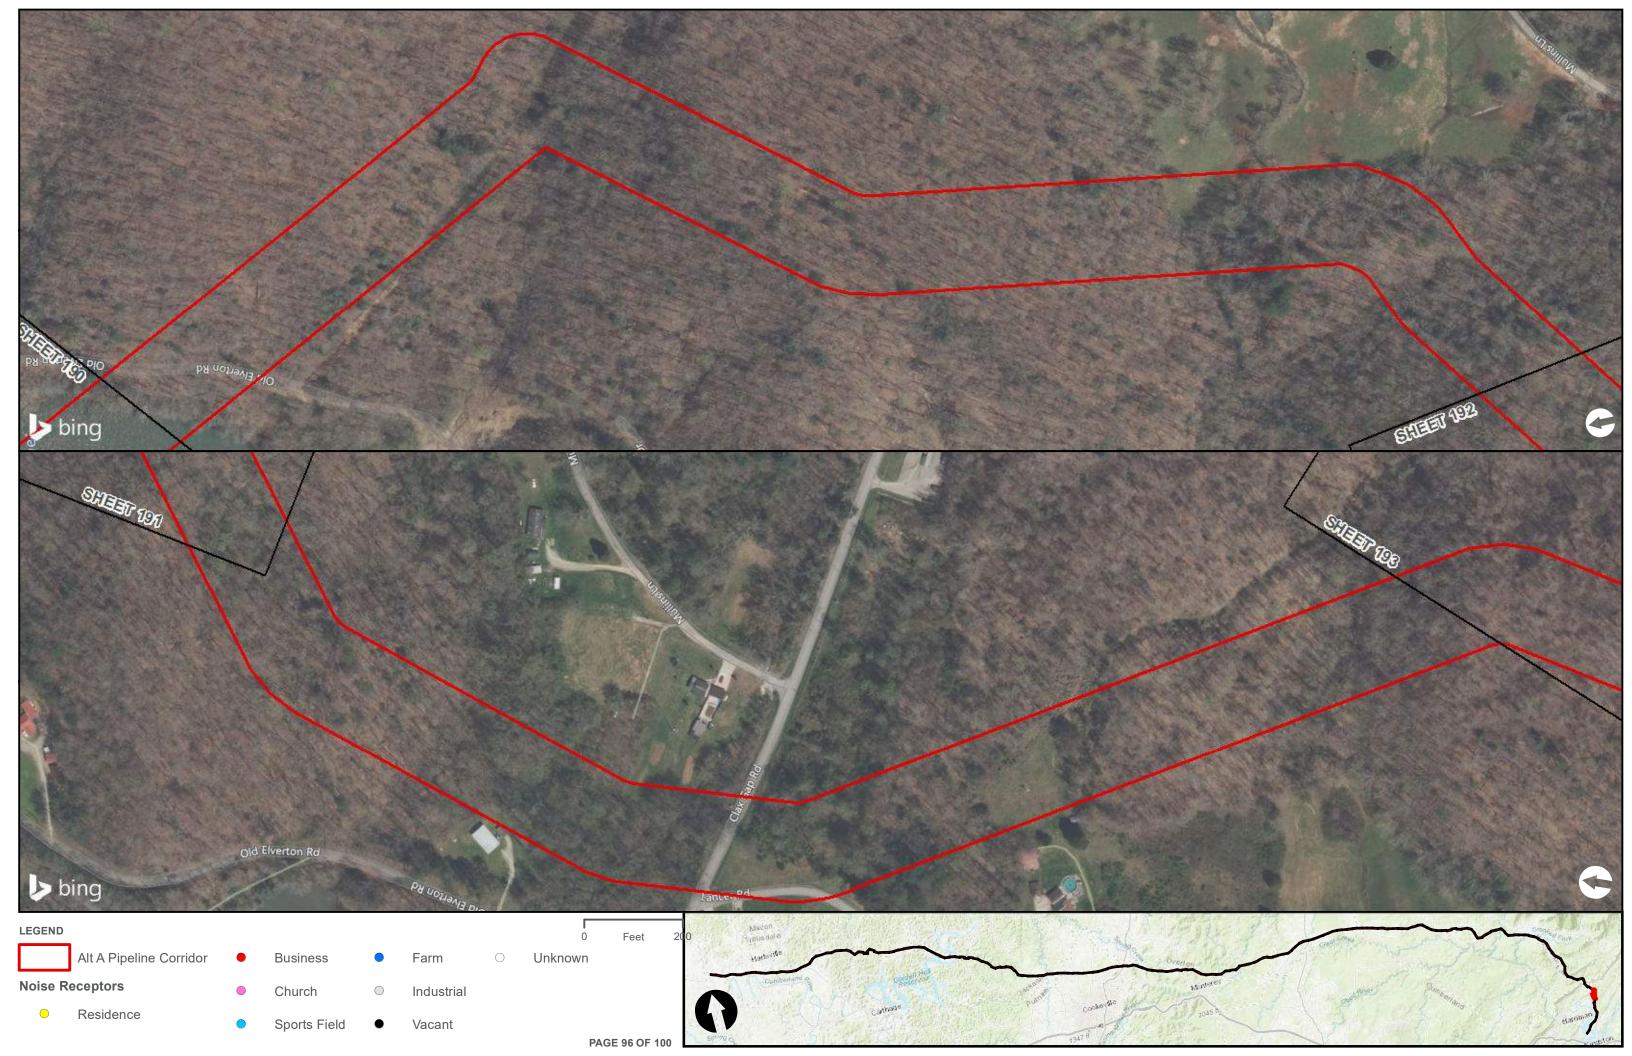

Appendix H – Alternative A Pipeline Maps

Appendix H.7 – Cultural Resources on the ETNG Pipeline (Protected and Sensitive Information)

|                                                     | Appendix H – Alternative A Pipeline Maps |
|-----------------------------------------------------|------------------------------------------|
|                                                     |                                          |
|                                                     |                                          |
|                                                     |                                          |
|                                                     |                                          |
| Appendix H.8 – Noise Receptors on the ETNG Pipeline |                                          |
|                                                     |                                          |
|                                                     |                                          |
|                                                     |                                          |
|                                                     |                                          |
|                                                     |                                          |
|                                                     |                                          |