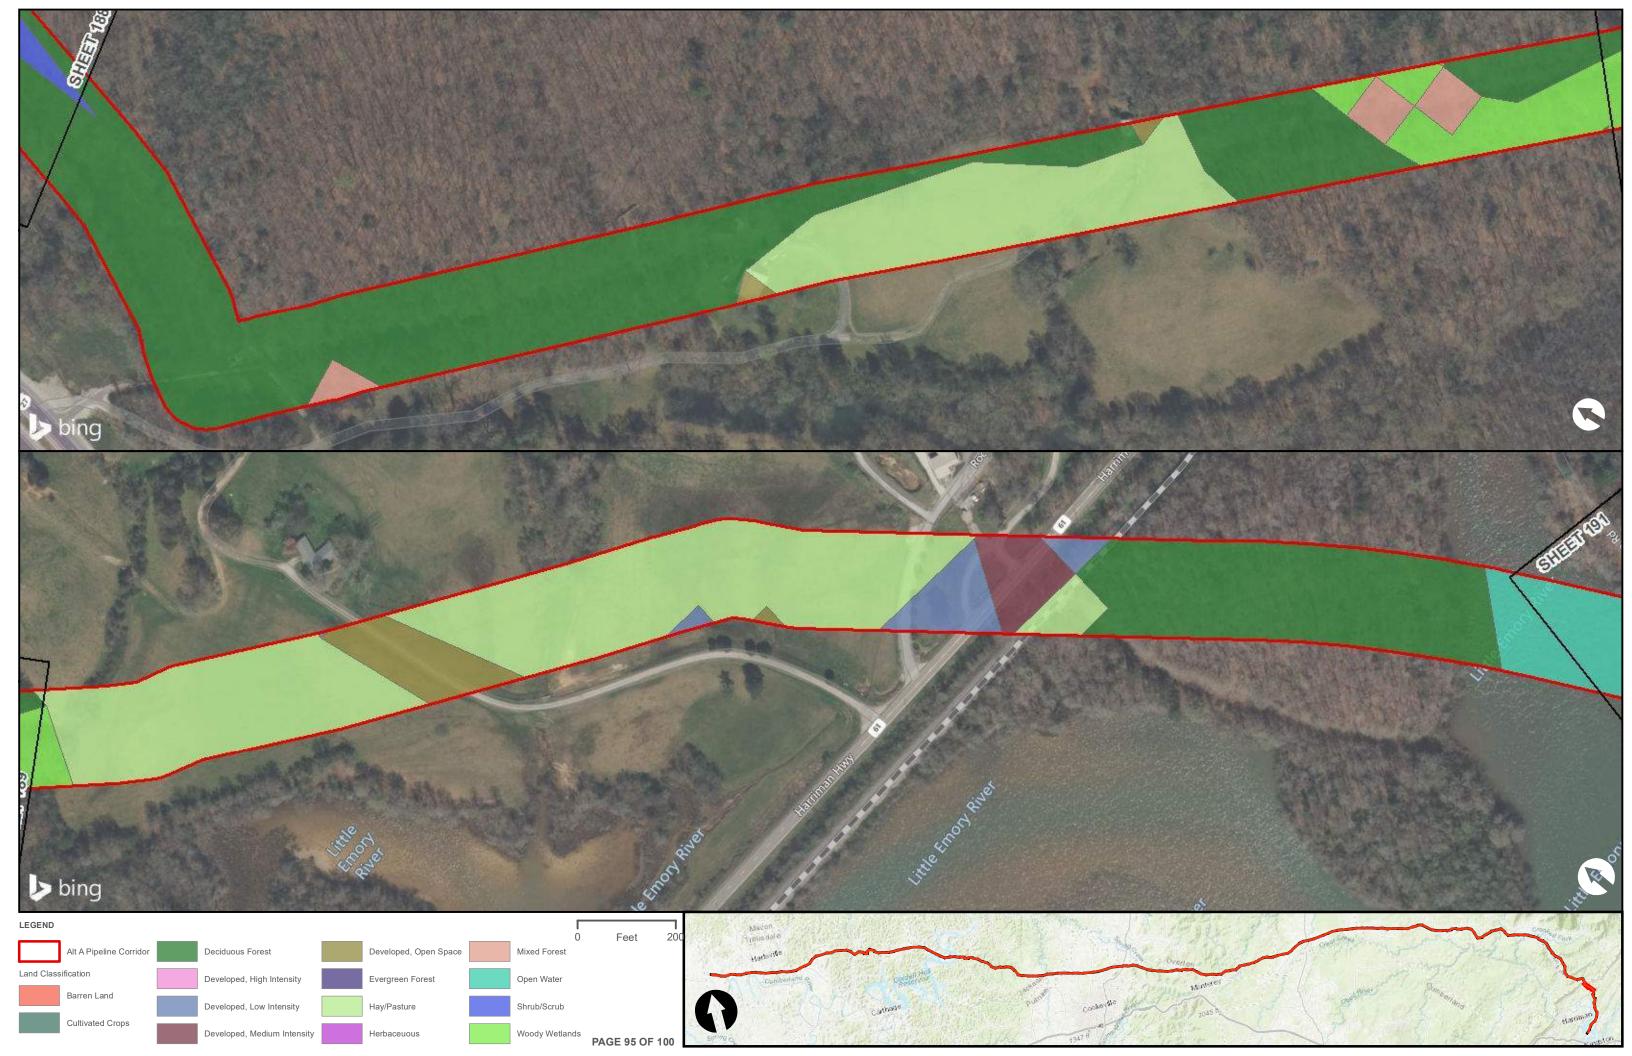

|                                                |  | Appendix H – Alternative A Pipeline Maps |
|------------------------------------------------|--|------------------------------------------|
|                                                |  |                                          |
|                                                |  |                                          |
|                                                |  |                                          |
|                                                |  |                                          |
| Appendix H.6 – Land Cover on the ETNG Pipeline |  |                                          |
|                                                |  |                                          |
|                                                |  |                                          |
|                                                |  |                                          |