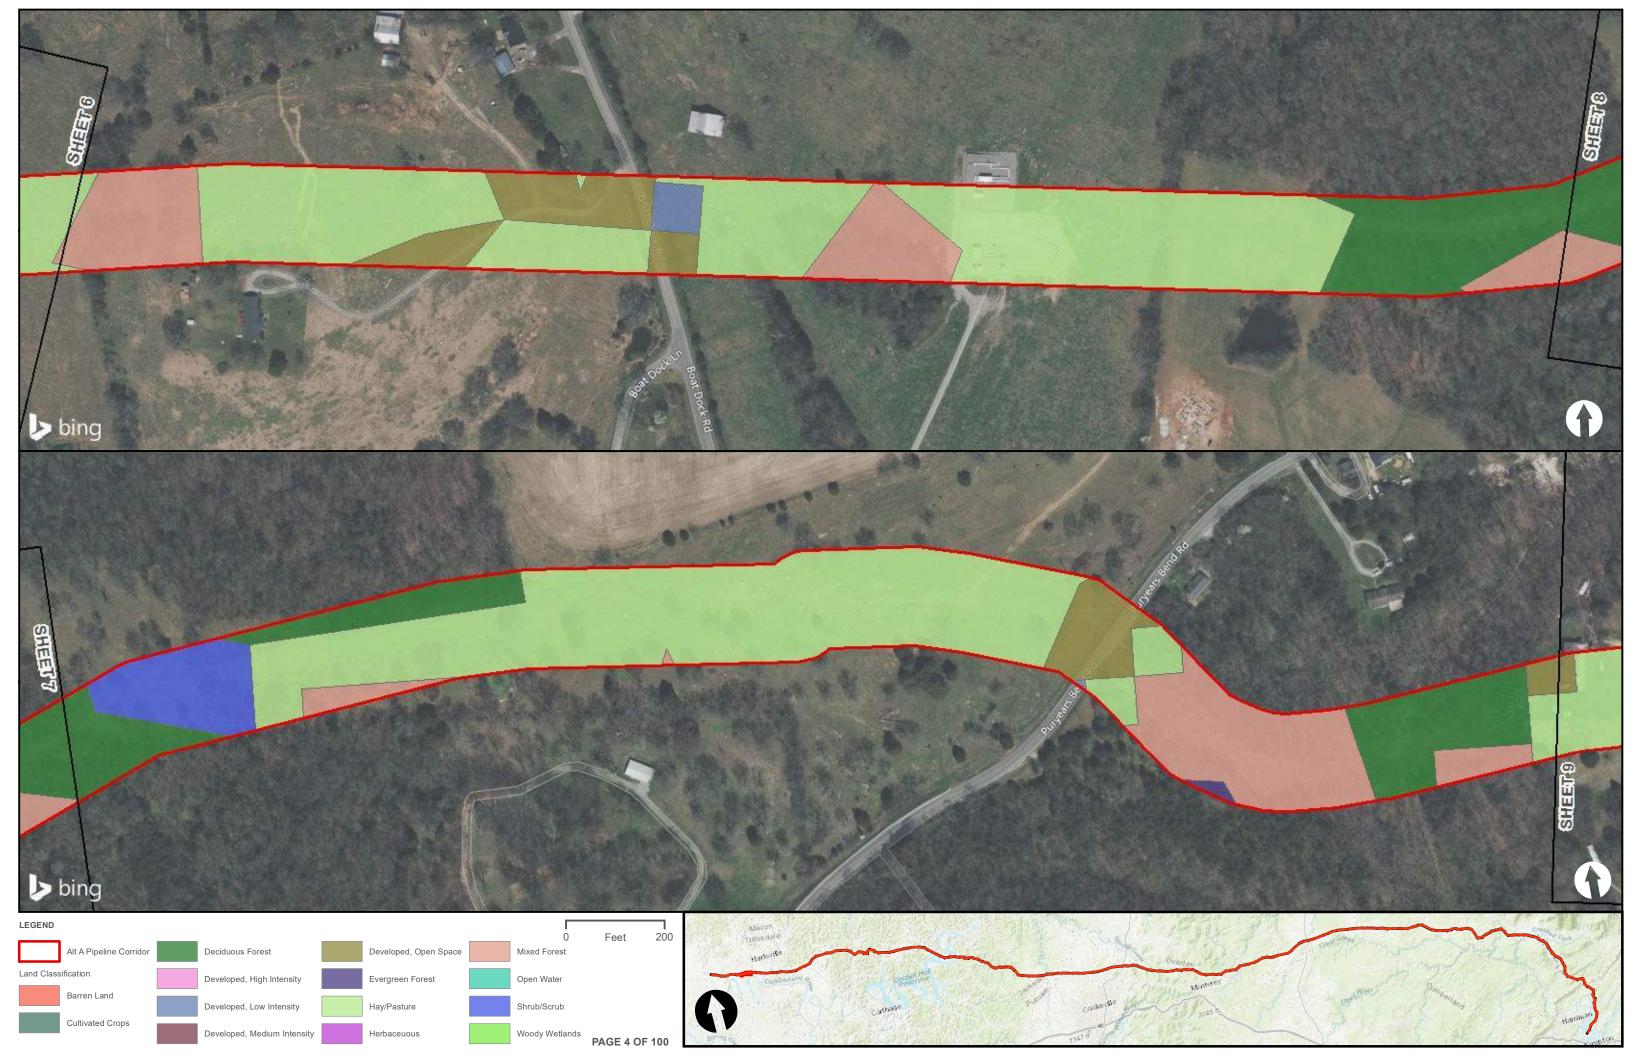

|                                                |  | Appendix H – Alternative A Pipeline Maps |
|------------------------------------------------|--|------------------------------------------|
|                                                |  |                                          |
|                                                |  |                                          |
|                                                |  |                                          |
|                                                |  |                                          |
| Appendix H.6 – Land Cover on the ETNG Pipeline |  |                                          |
|                                                |  |                                          |
|                                                |  |                                          |
|                                                |  |                                          |