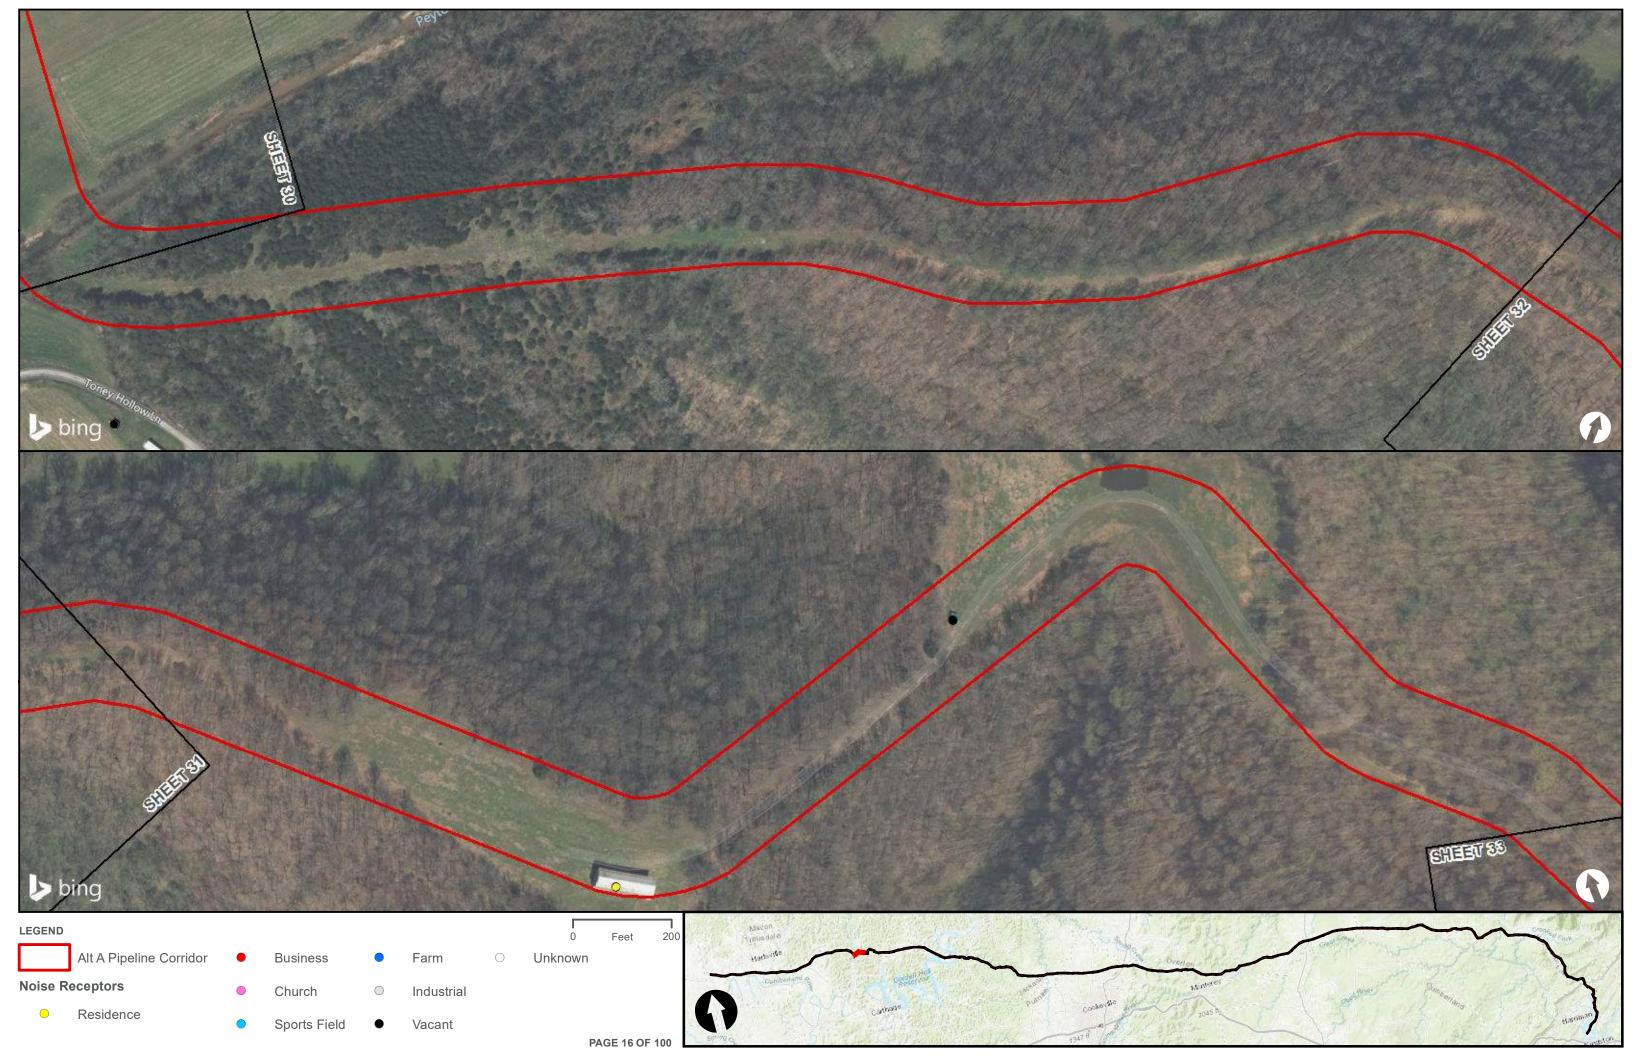

Appendix H – Alternative A Pipeline Maps

Appendix H.7 – Cultural Resources on the ETNG Pipeline (Protected and Sensitive Information)

|                                                     | Appendix H – Alternative A Pipeline Maps |
|-----------------------------------------------------|------------------------------------------|
|                                                     |                                          |
|                                                     |                                          |
|                                                     |                                          |
|                                                     |                                          |
| Appendix H.8 – Noise Receptors on the ETNG Pipeline |                                          |
|                                                     |                                          |
|                                                     |                                          |
|                                                     |                                          |
|                                                     |                                          |
|                                                     |                                          |
|                                                     |                                          |