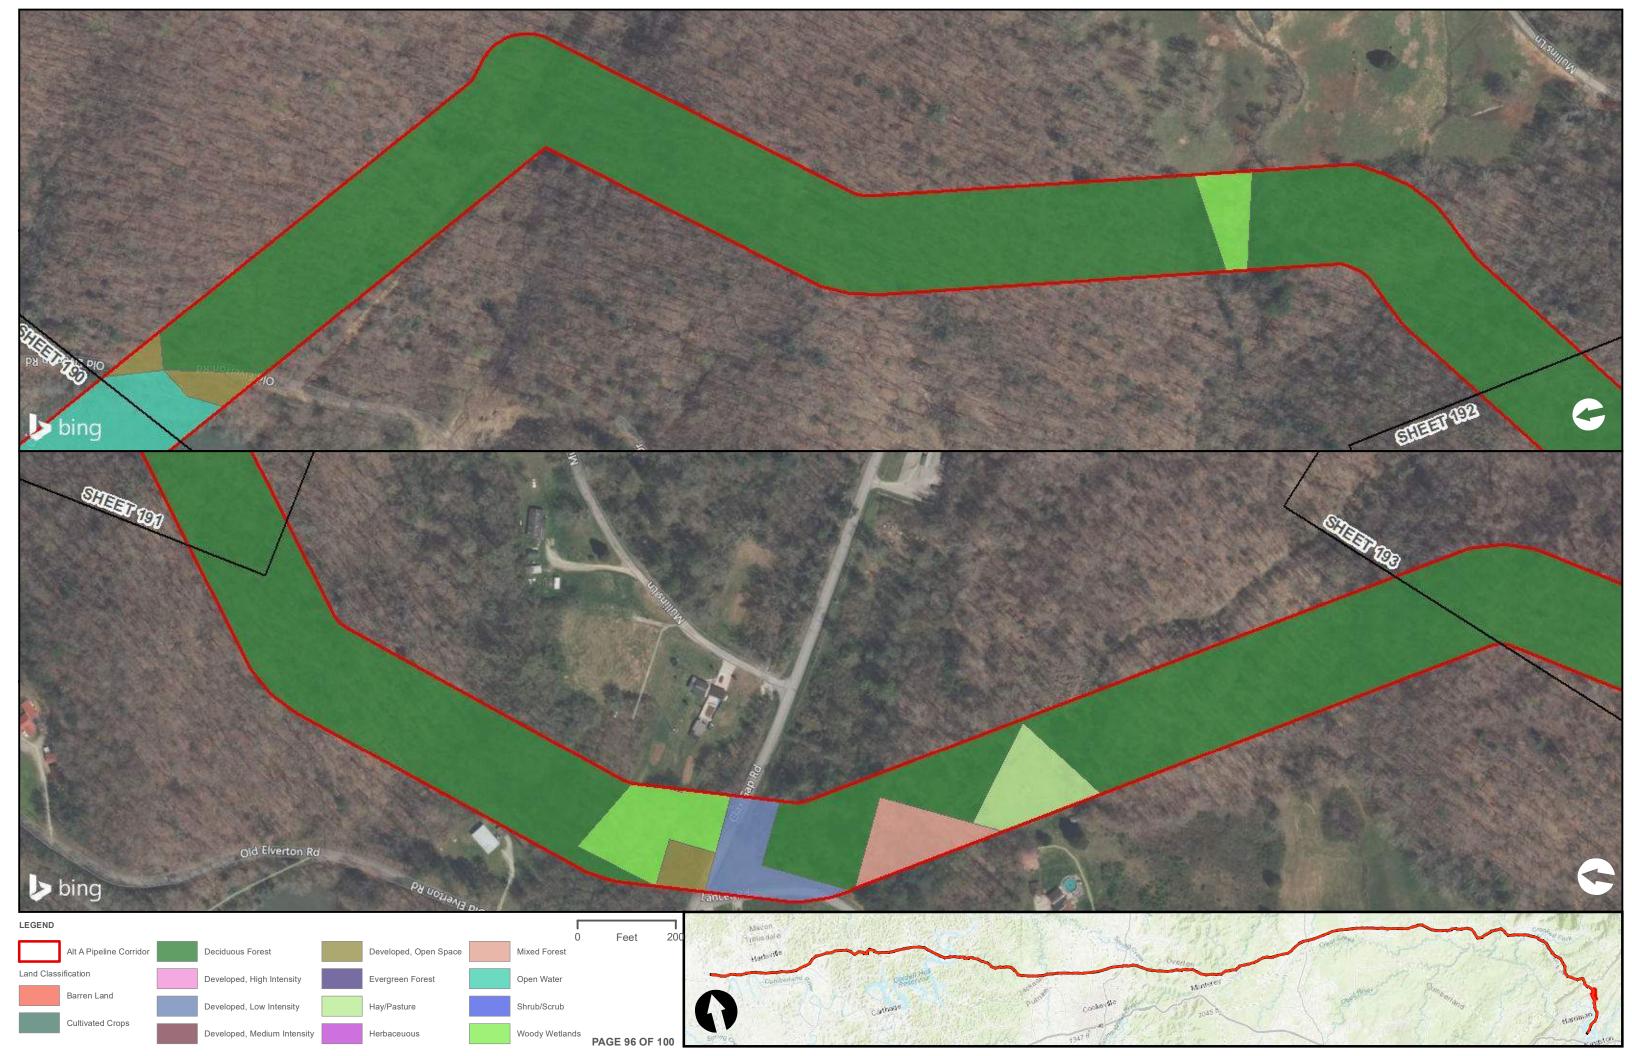

|                                                |  | Appendix H – Alternative A Pipeline Maps |
|------------------------------------------------|--|------------------------------------------|
|                                                |  |                                          |
|                                                |  |                                          |
|                                                |  |                                          |
|                                                |  |                                          |
| Appendix H.6 – Land Cover on the ETNG Pipeline |  |                                          |
|                                                |  |                                          |
|                                                |  |                                          |
|                                                |  |                                          |