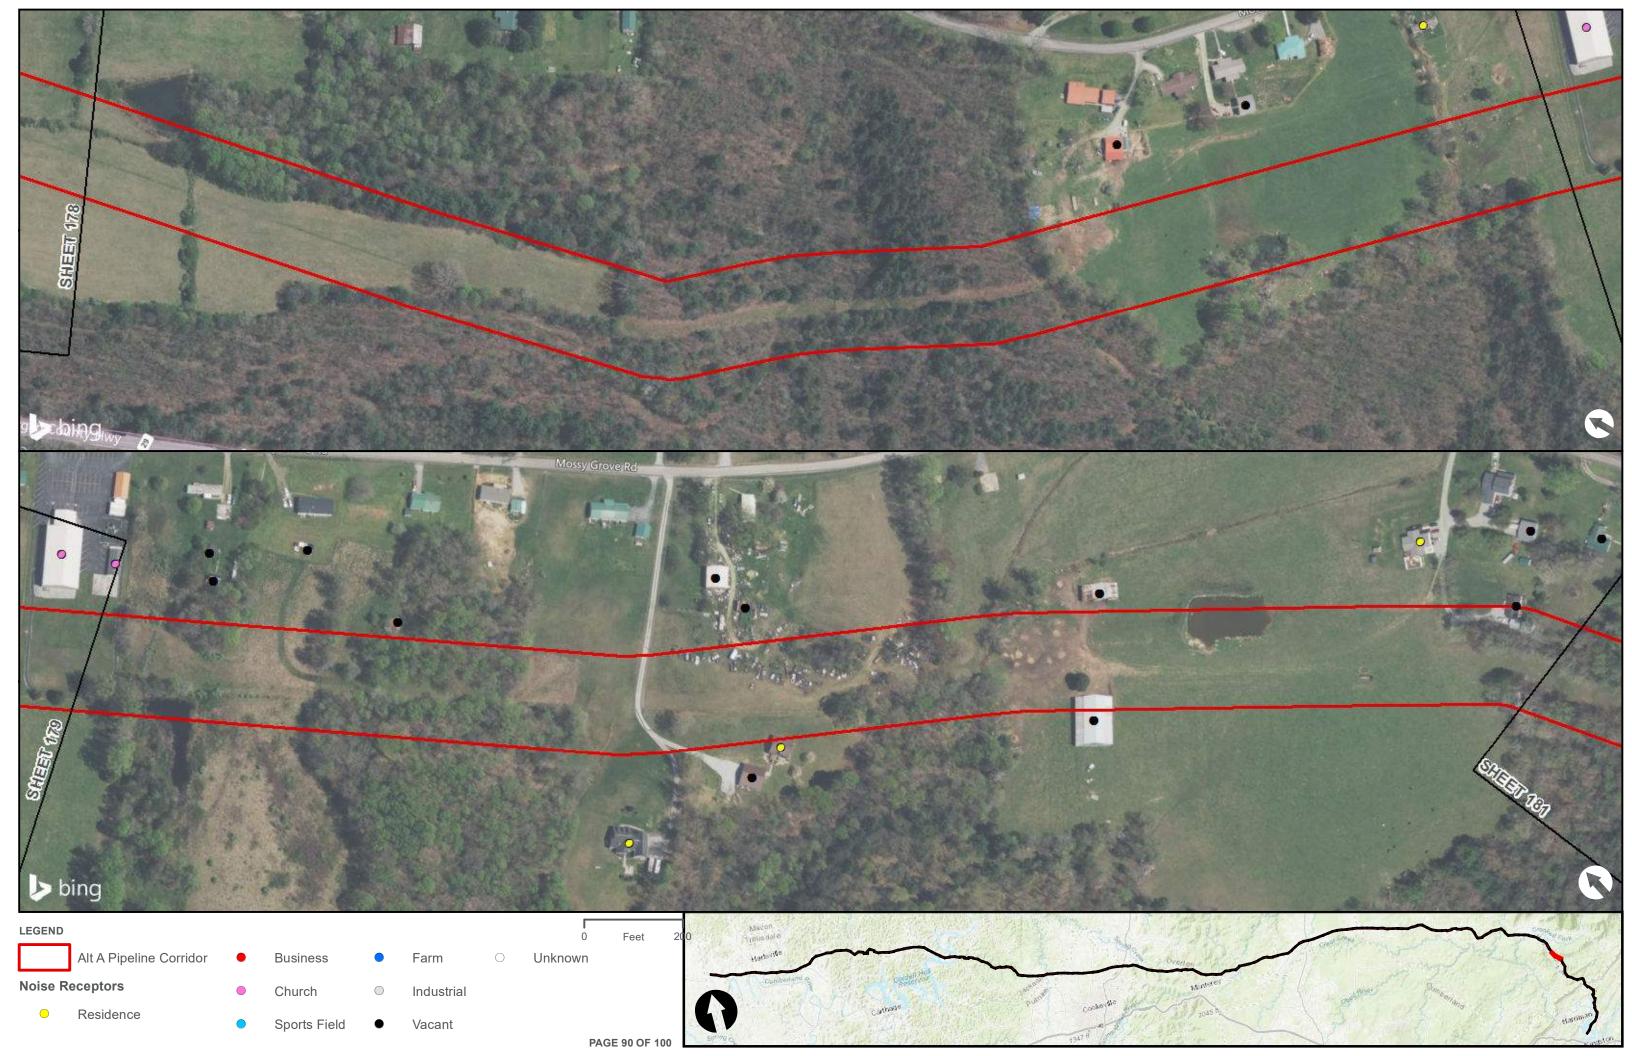

Appendix H – Alternative A Pipeline Maps

Appendix H.7 – Cultural Resources on the ETNG Pipeline (Protected and Sensitive Information)

|                                                     | Appendix H – Alternative A Pipeline Maps |
|-----------------------------------------------------|------------------------------------------|
|                                                     |                                          |
|                                                     |                                          |
|                                                     |                                          |
|                                                     |                                          |
| Appendix H.8 – Noise Receptors on the ETNG Pipeline |                                          |
|                                                     |                                          |
|                                                     |                                          |
|                                                     |                                          |
|                                                     |                                          |
|                                                     |                                          |
|                                                     |                                          |