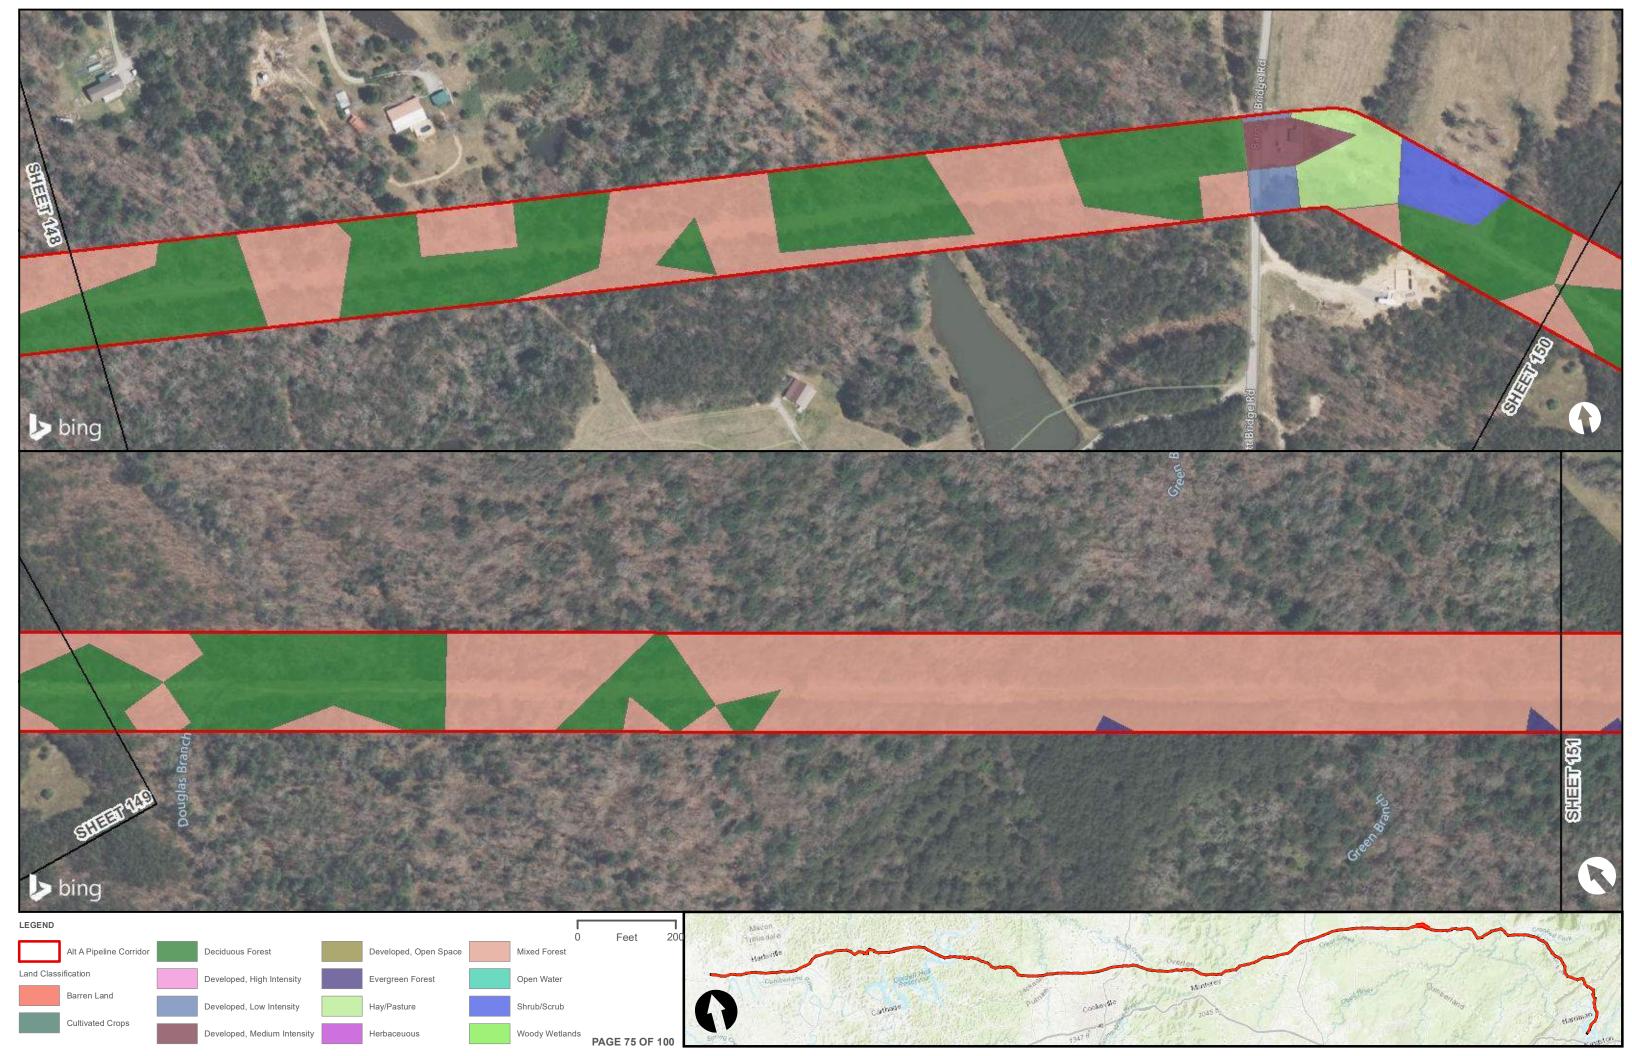

|                                                |  | Appendix H – Alternative A Pipeline Maps |
|------------------------------------------------|--|------------------------------------------|
|                                                |  |                                          |
|                                                |  |                                          |
|                                                |  |                                          |
|                                                |  |                                          |
| Appendix H.6 – Land Cover on the ETNG Pipeline |  |                                          |
|                                                |  |                                          |
|                                                |  |                                          |
|                                                |  |                                          |