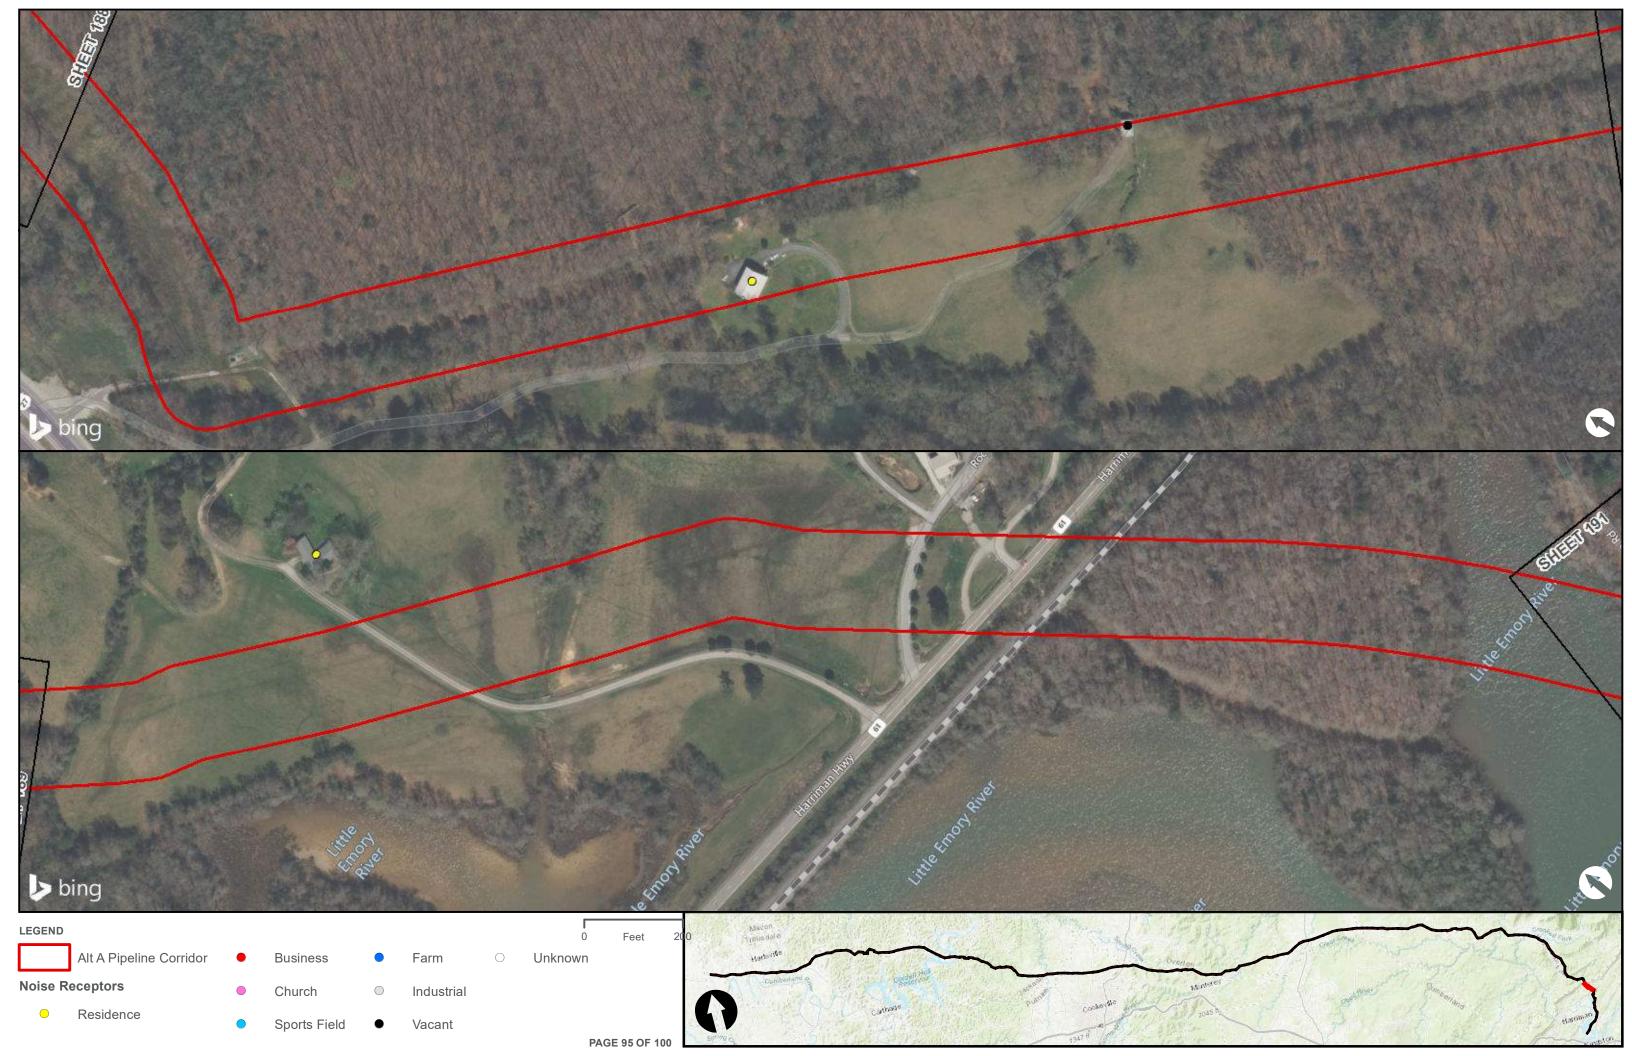

Appendix H – Alternative A Pipeline Maps

Appendix H.7 – Cultural Resources on the ETNG Pipeline (Protected and Sensitive Information)

|                                                     | Appendix H – Alternative A Pipeline Maps |
|-----------------------------------------------------|------------------------------------------|
|                                                     |                                          |
|                                                     |                                          |
|                                                     |                                          |
|                                                     |                                          |
| Appendix H.8 – Noise Receptors on the ETNG Pipeline |                                          |
|                                                     |                                          |
|                                                     |                                          |
|                                                     |                                          |
|                                                     |                                          |
|                                                     |                                          |
|                                                     |                                          |