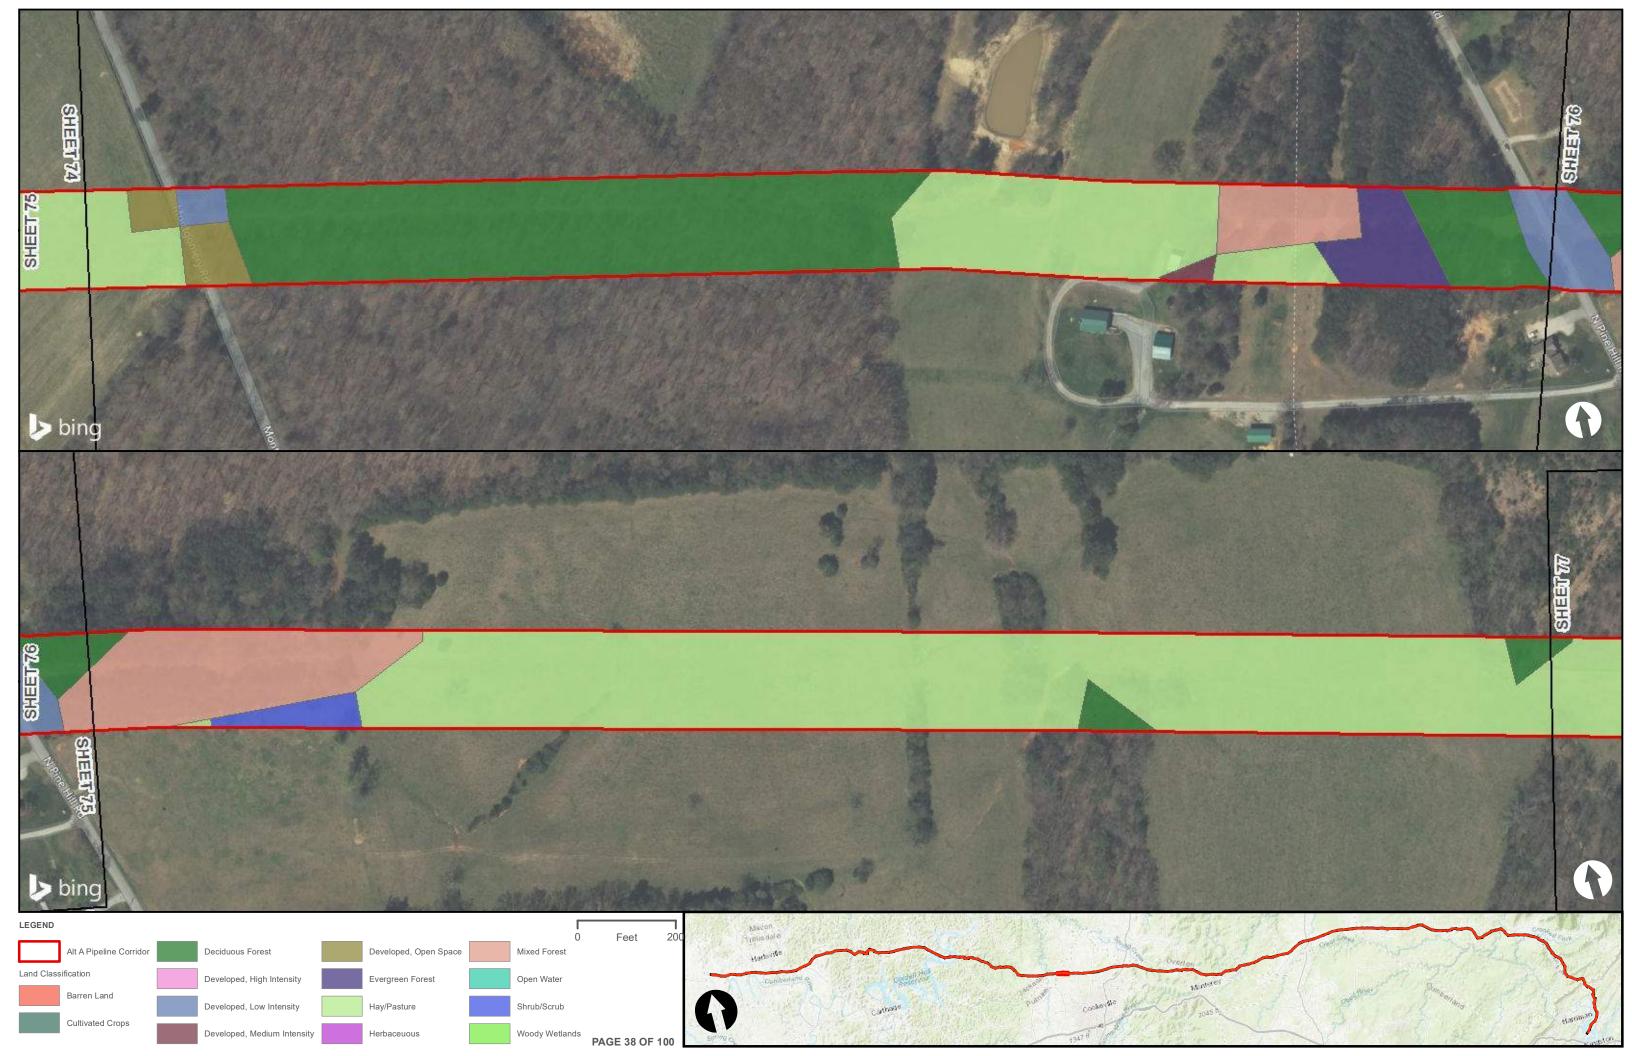

|                                                |  | Appendix H – Alternative A Pipeline Maps |
|------------------------------------------------|--|------------------------------------------|
|                                                |  |                                          |
|                                                |  |                                          |
|                                                |  |                                          |
|                                                |  |                                          |
| Appendix H.6 – Land Cover on the ETNG Pipeline |  |                                          |
|                                                |  |                                          |
|                                                |  |                                          |
|                                                |  |                                          |