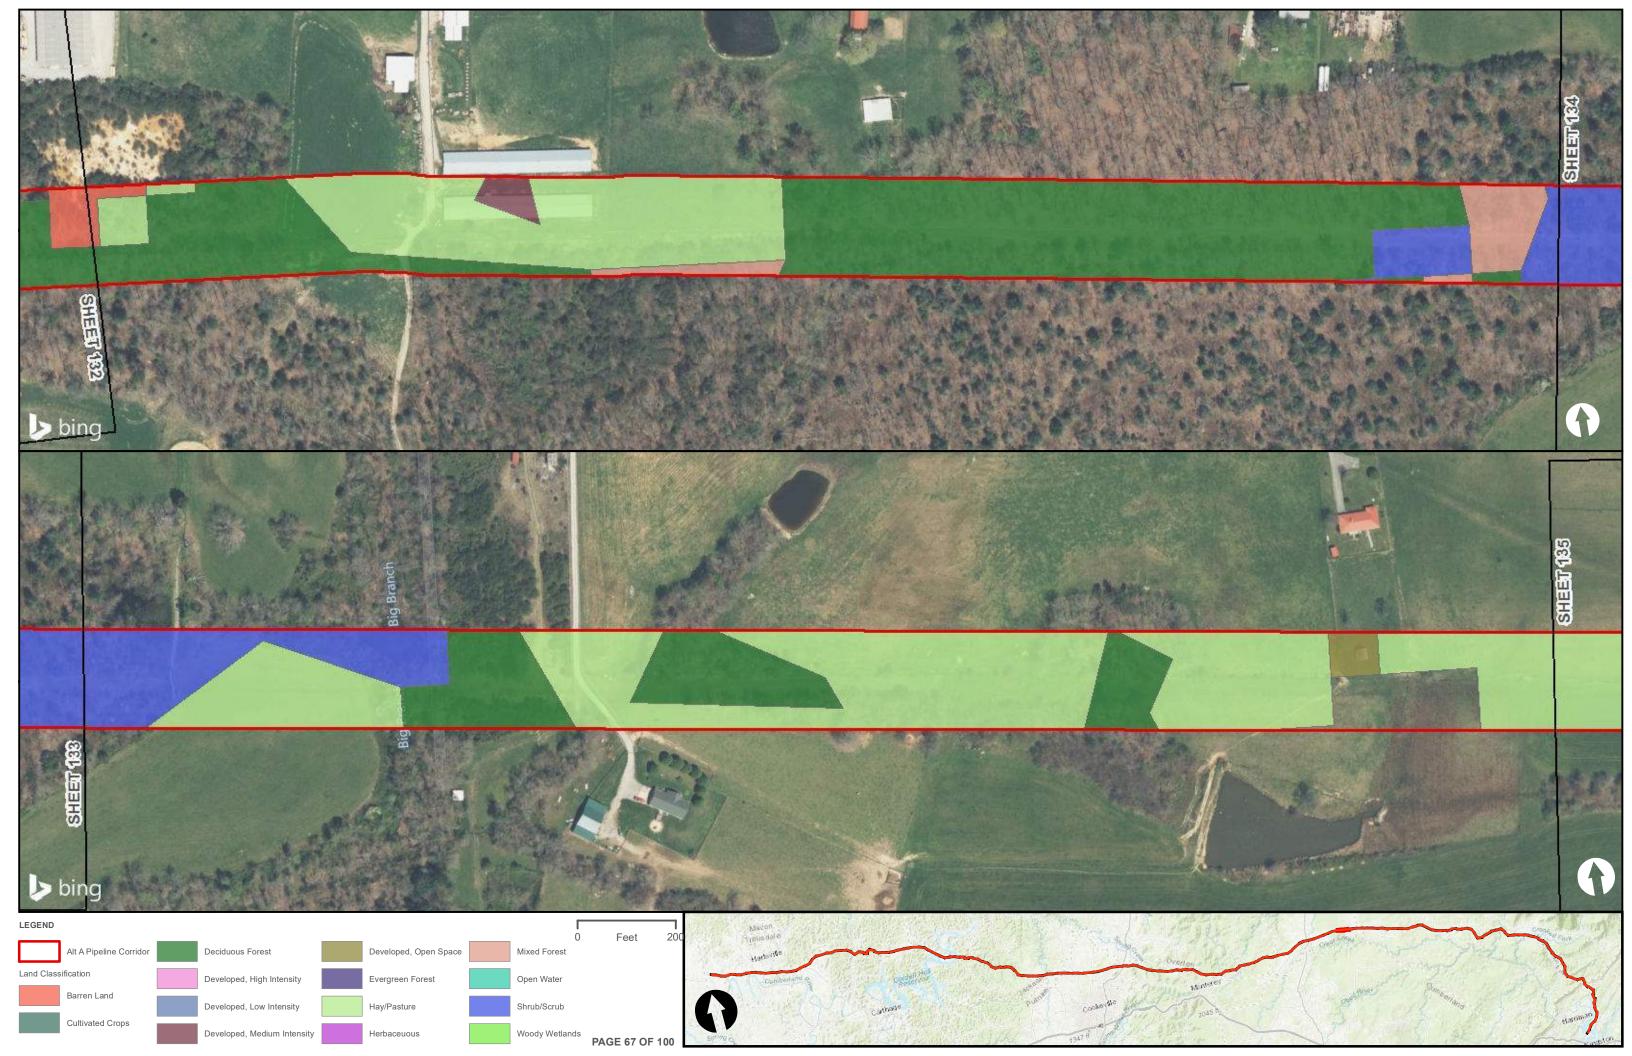

|                                                |  | Appendix H – Alternative A Pipeline Maps |
|------------------------------------------------|--|------------------------------------------|
|                                                |  |                                          |
|                                                |  |                                          |
|                                                |  |                                          |
|                                                |  |                                          |
| Appendix H.6 – Land Cover on the ETNG Pipeline |  |                                          |
|                                                |  |                                          |
|                                                |  |                                          |
|                                                |  |                                          |