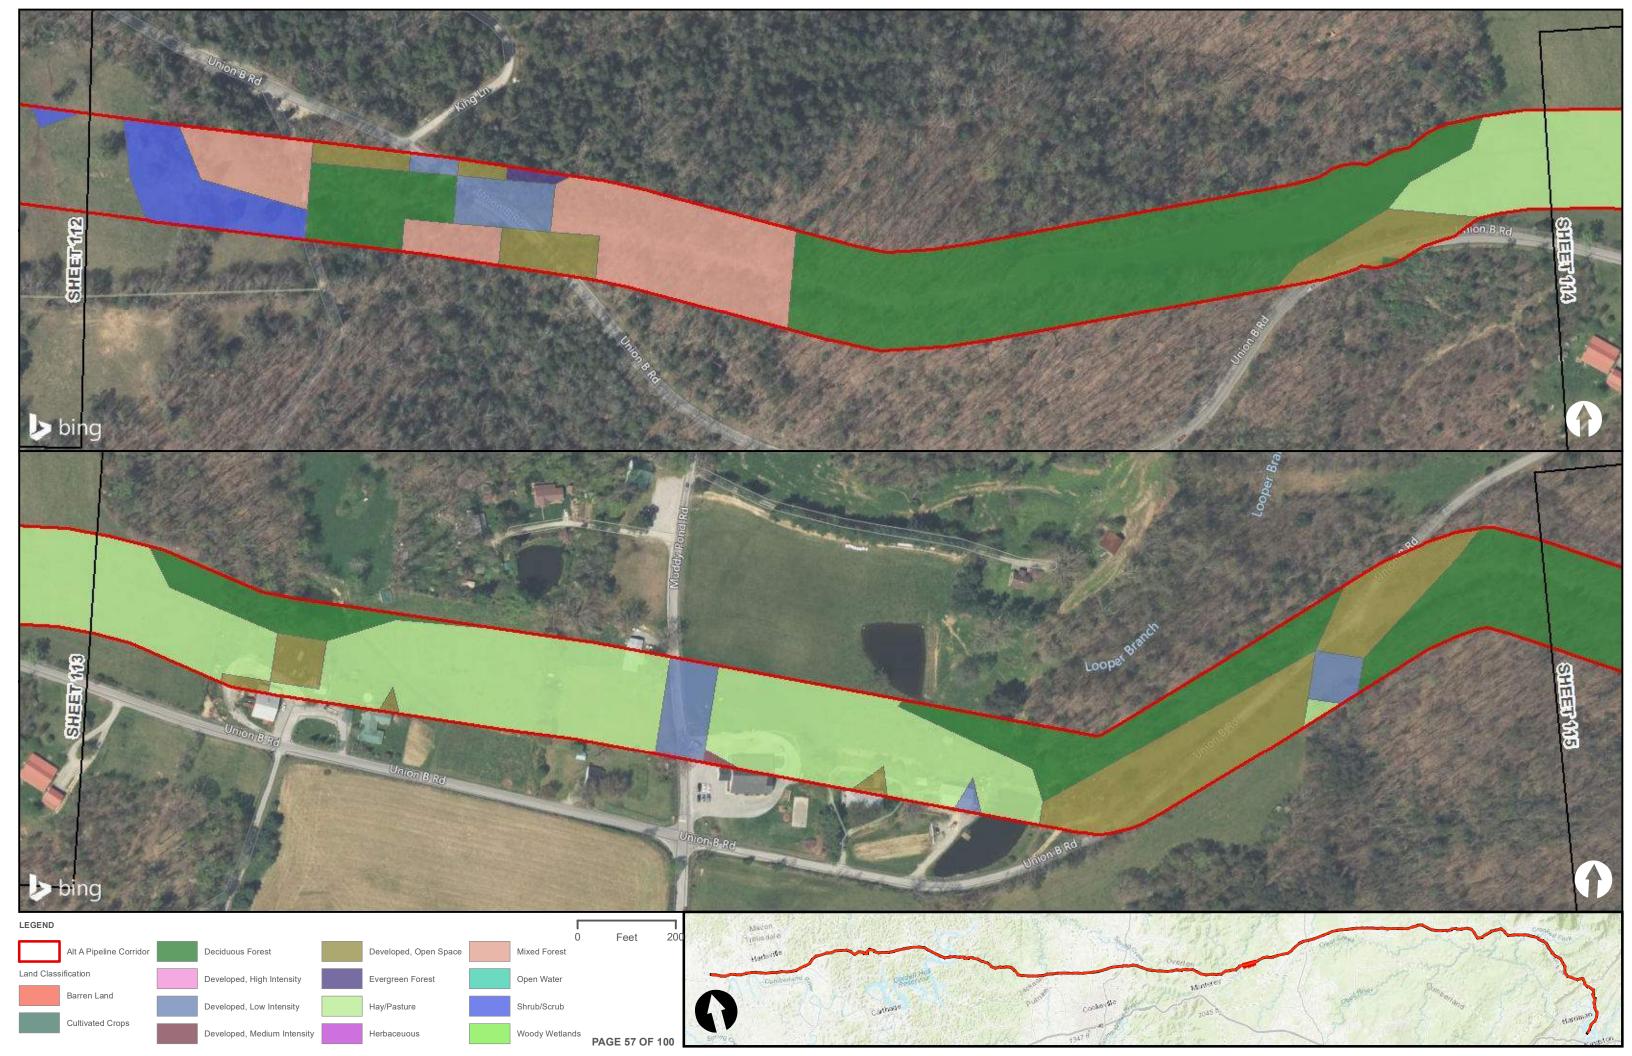

|                                                |  | Appendix H – Alternative A Pipeline Maps |
|------------------------------------------------|--|------------------------------------------|
|                                                |  |                                          |
|                                                |  |                                          |
|                                                |  |                                          |
|                                                |  |                                          |
| Appendix H.6 – Land Cover on the ETNG Pipeline |  |                                          |
|                                                |  |                                          |
|                                                |  |                                          |
|                                                |  |                                          |