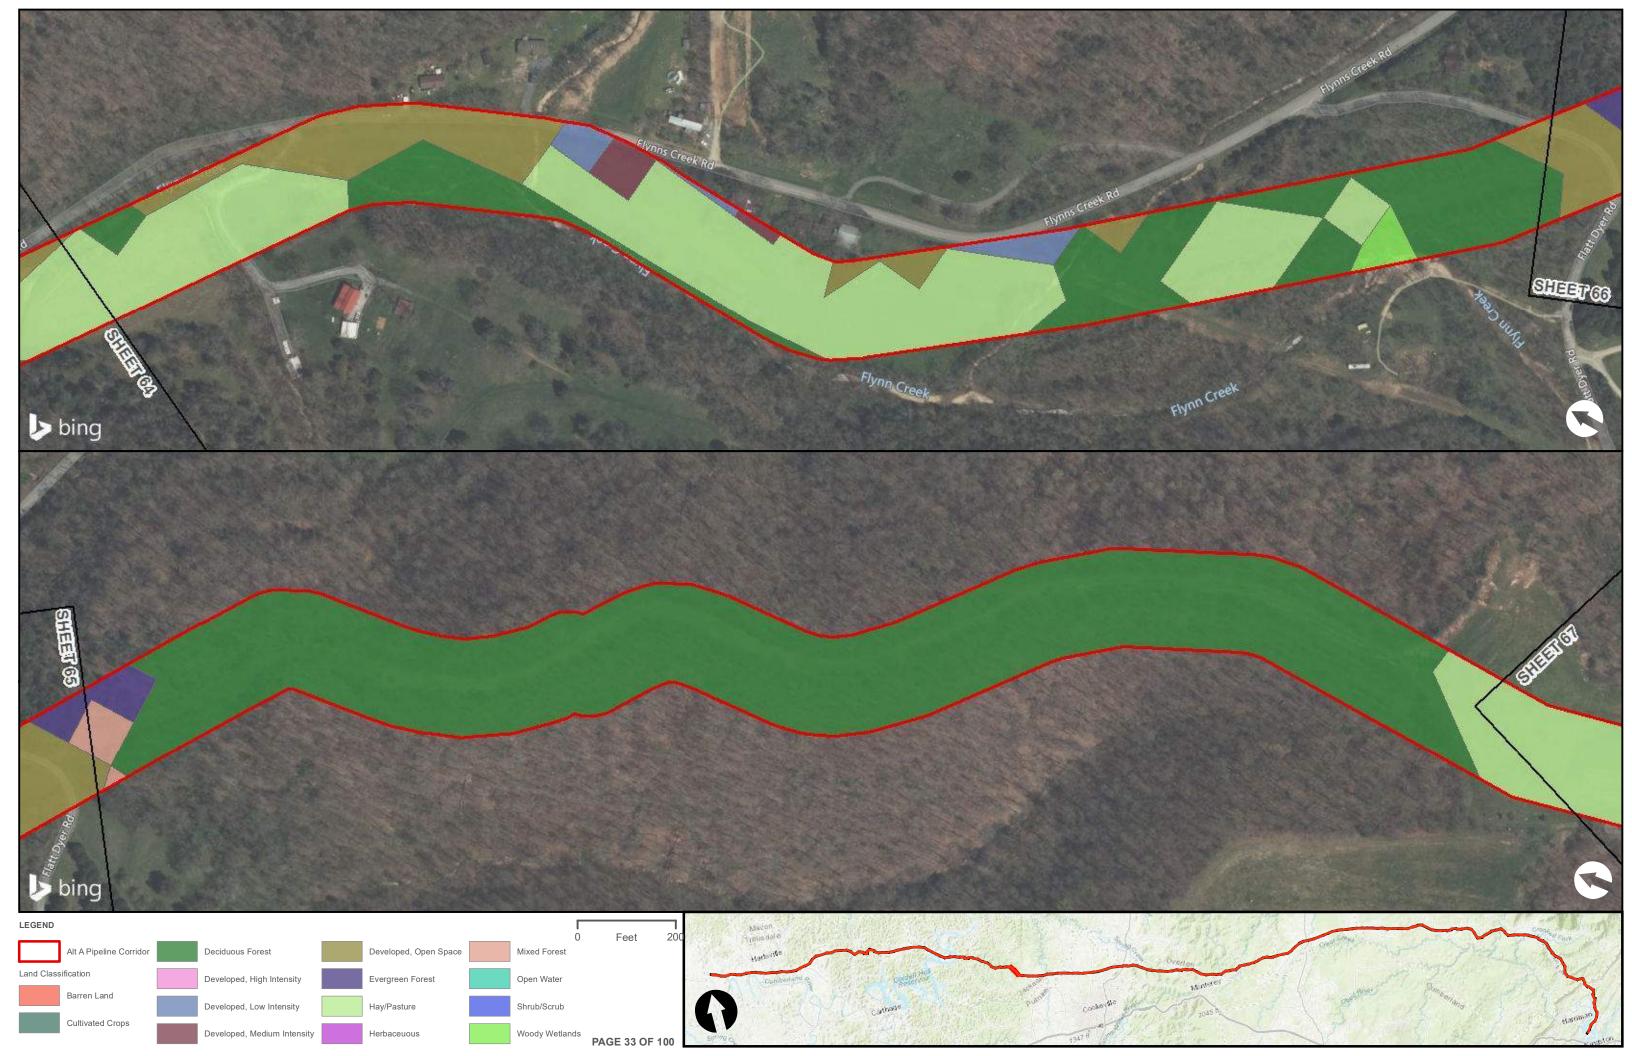

|                                                |  | Appendix H – Alternative A Pipeline Maps |
|------------------------------------------------|--|------------------------------------------|
|                                                |  |                                          |
|                                                |  |                                          |
|                                                |  |                                          |
|                                                |  |                                          |
| Appendix H.6 – Land Cover on the ETNG Pipeline |  |                                          |
|                                                |  |                                          |
|                                                |  |                                          |
|                                                |  |                                          |