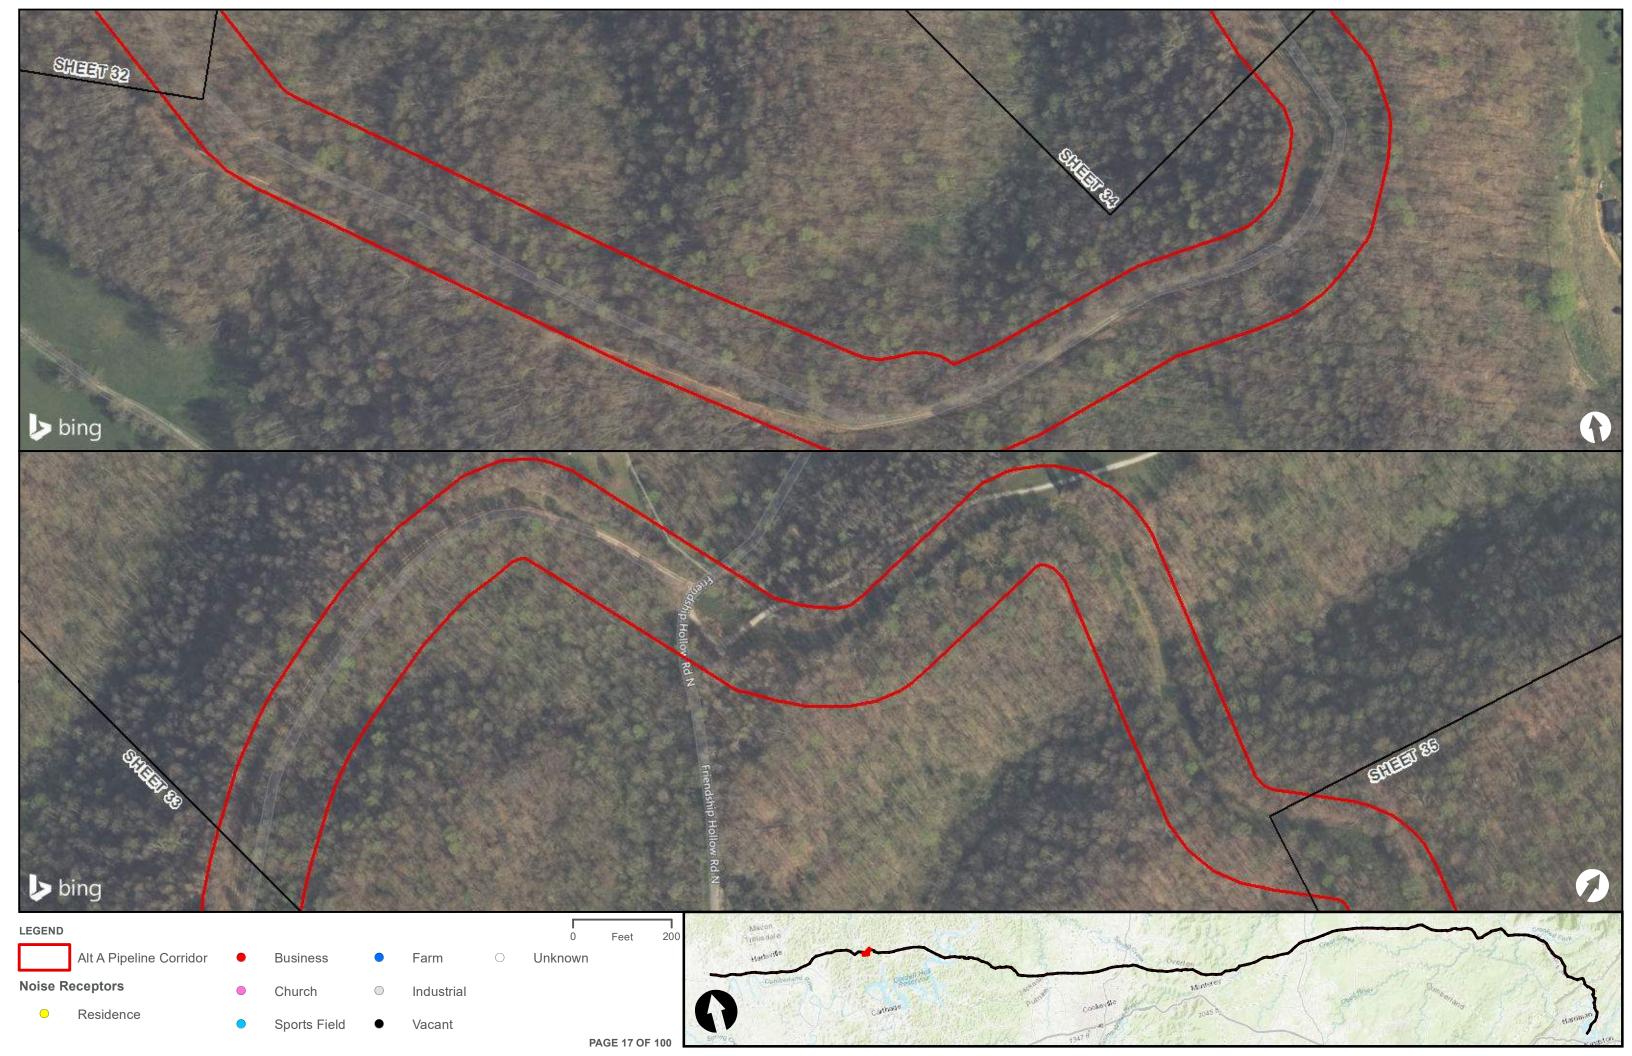

Appendix H – Alternative A Pipeline Maps

Appendix H.7 – Cultural Resources on the ETNG Pipeline (Protected and Sensitive Information)

|                                                     | Appendix H – Alternative A Pipeline Maps |
|-----------------------------------------------------|------------------------------------------|
|                                                     |                                          |
|                                                     |                                          |
|                                                     |                                          |
|                                                     |                                          |
| Appendix H.8 – Noise Receptors on the ETNG Pipeline |                                          |
|                                                     |                                          |
|                                                     |                                          |
|                                                     |                                          |
|                                                     |                                          |
|                                                     |                                          |
|                                                     |                                          |