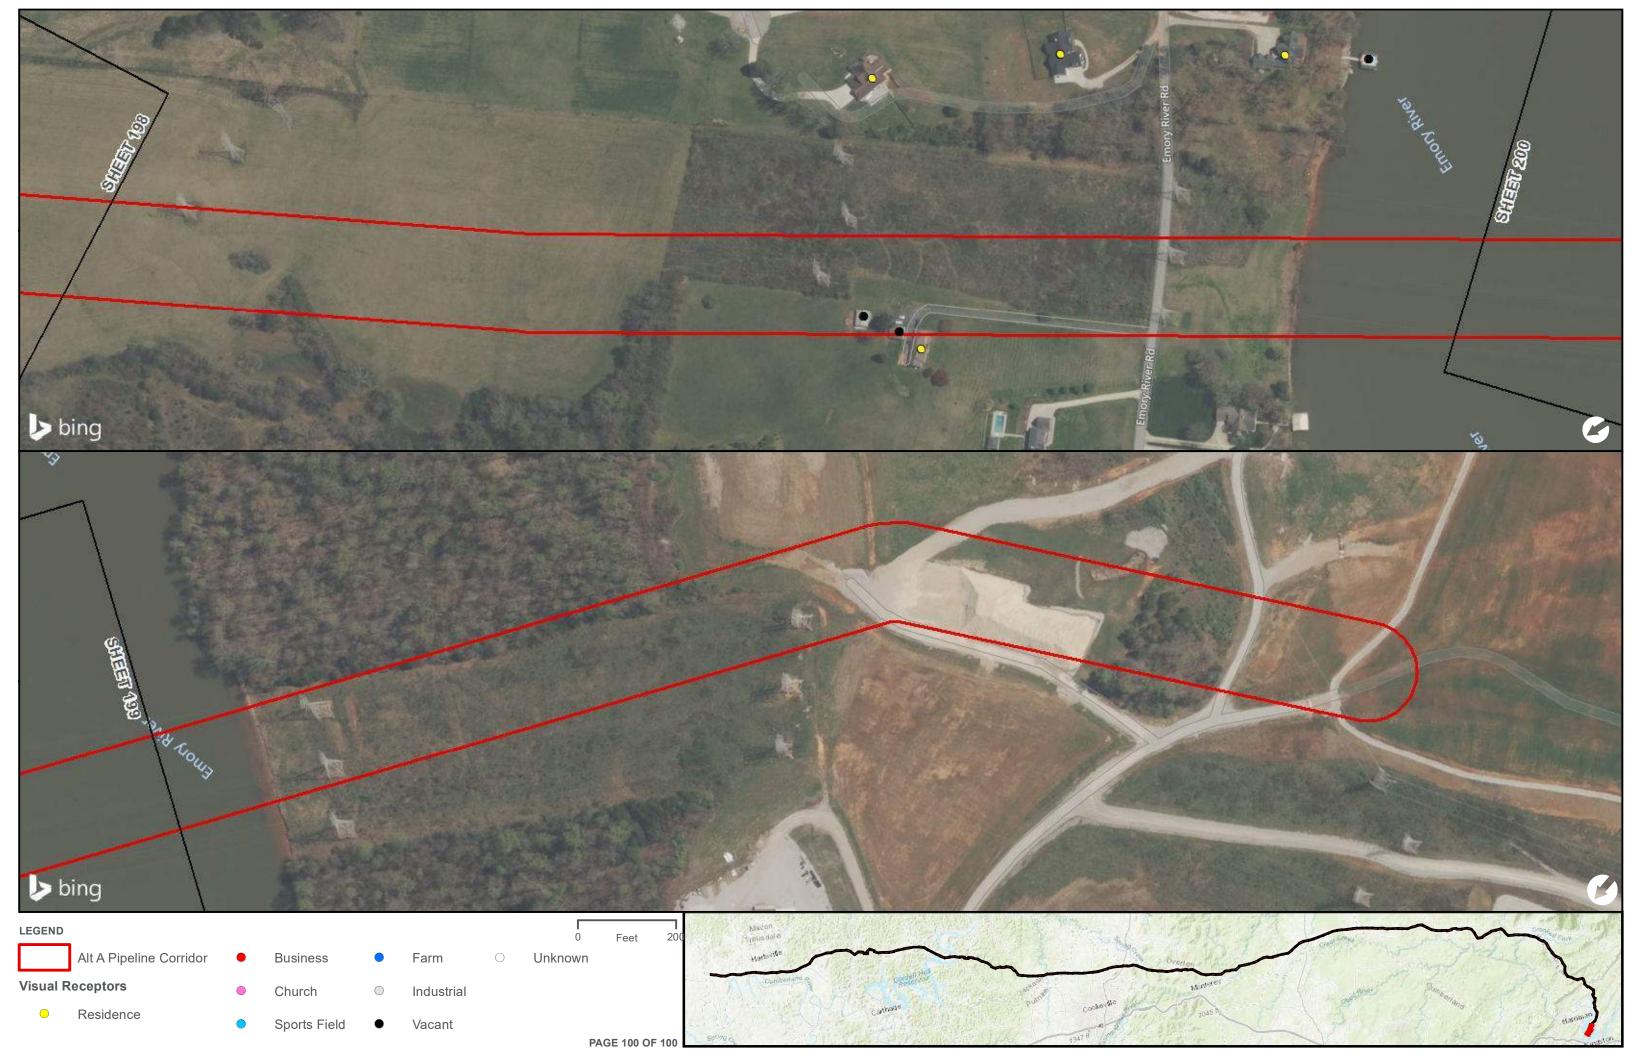

|                                                      | Appendix H – Alternative A Pipeline Maps |
|------------------------------------------------------|------------------------------------------|
|                                                      |                                          |
|                                                      |                                          |
|                                                      |                                          |
|                                                      |                                          |
|                                                      |                                          |
| Appendix H.9 – Visual Resources on the ETNG Pipeline |                                          |
|                                                      |                                          |
|                                                      |                                          |
|                                                      |                                          |
|                                                      |                                          |
|                                                      |                                          |
|                                                      |                                          |
|                                                      |                                          |