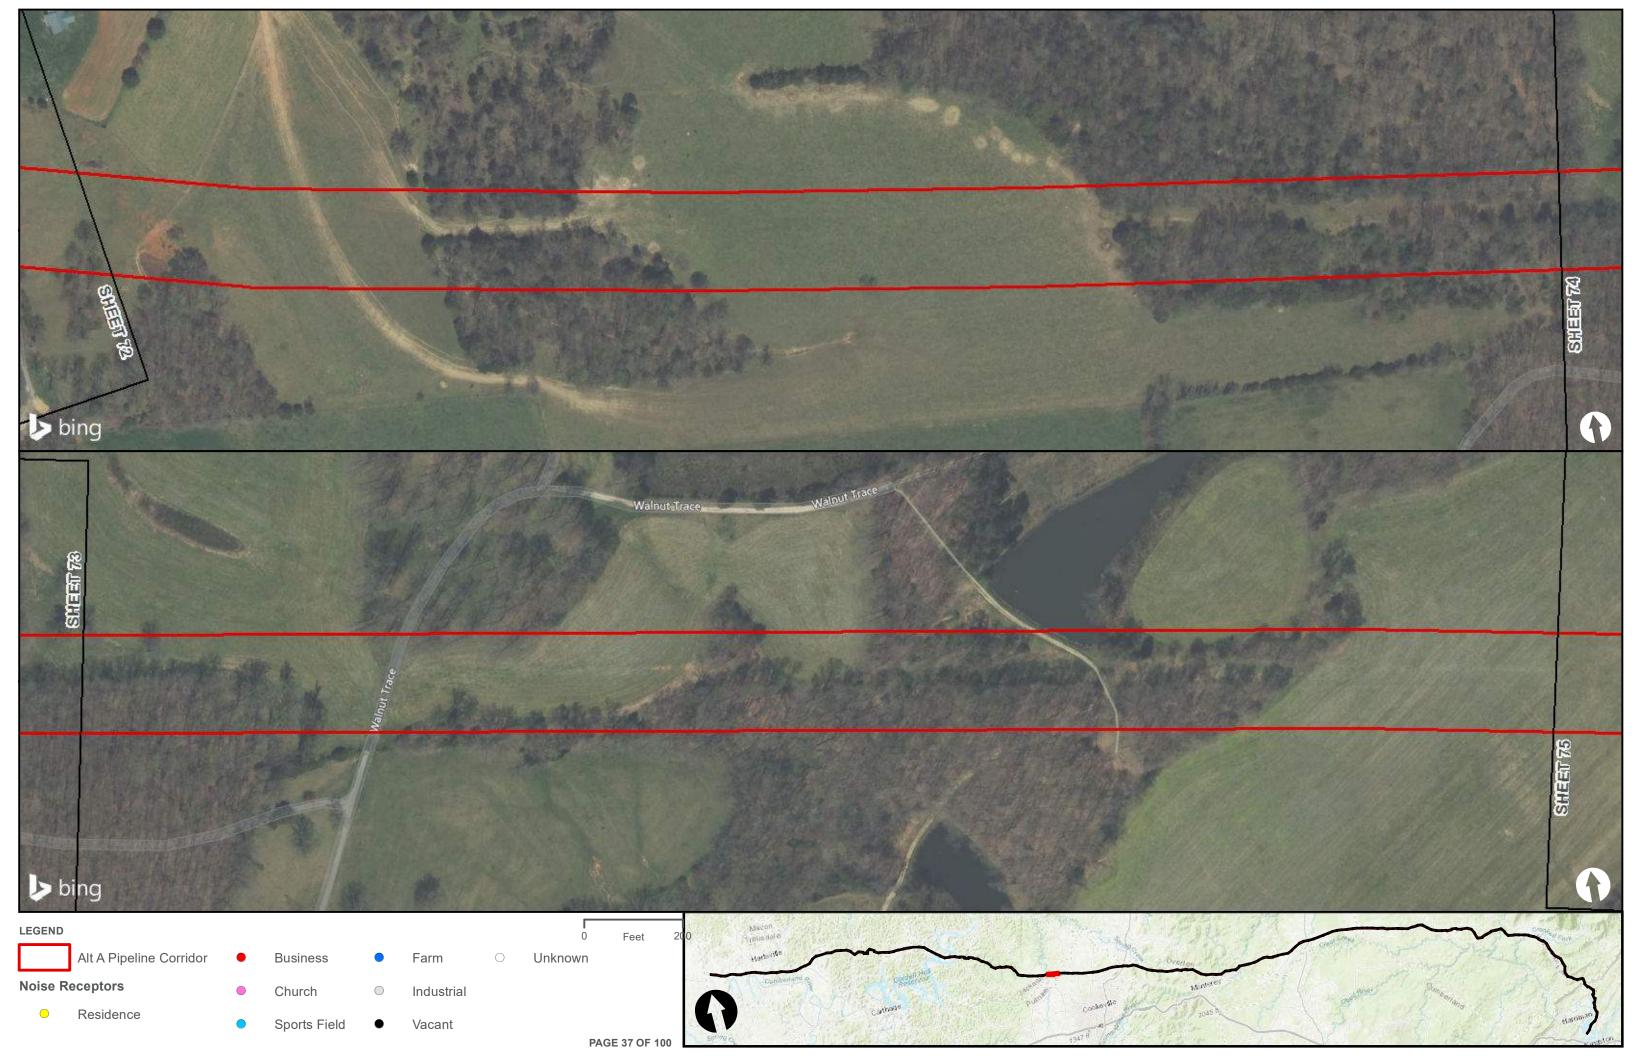

Appendix H – Alternative A Pipeline Maps

Appendix H.7 – Cultural Resources on the ETNG Pipeline (Protected and Sensitive Information)

|                                                     | Appendix H – Alternative A Pipeline Maps |
|-----------------------------------------------------|------------------------------------------|
|                                                     |                                          |
|                                                     |                                          |
|                                                     |                                          |
|                                                     |                                          |
| Appendix H.8 – Noise Receptors on the ETNG Pipeline |                                          |
|                                                     |                                          |
|                                                     |                                          |
|                                                     |                                          |
|                                                     |                                          |
|                                                     |                                          |
|                                                     |                                          |