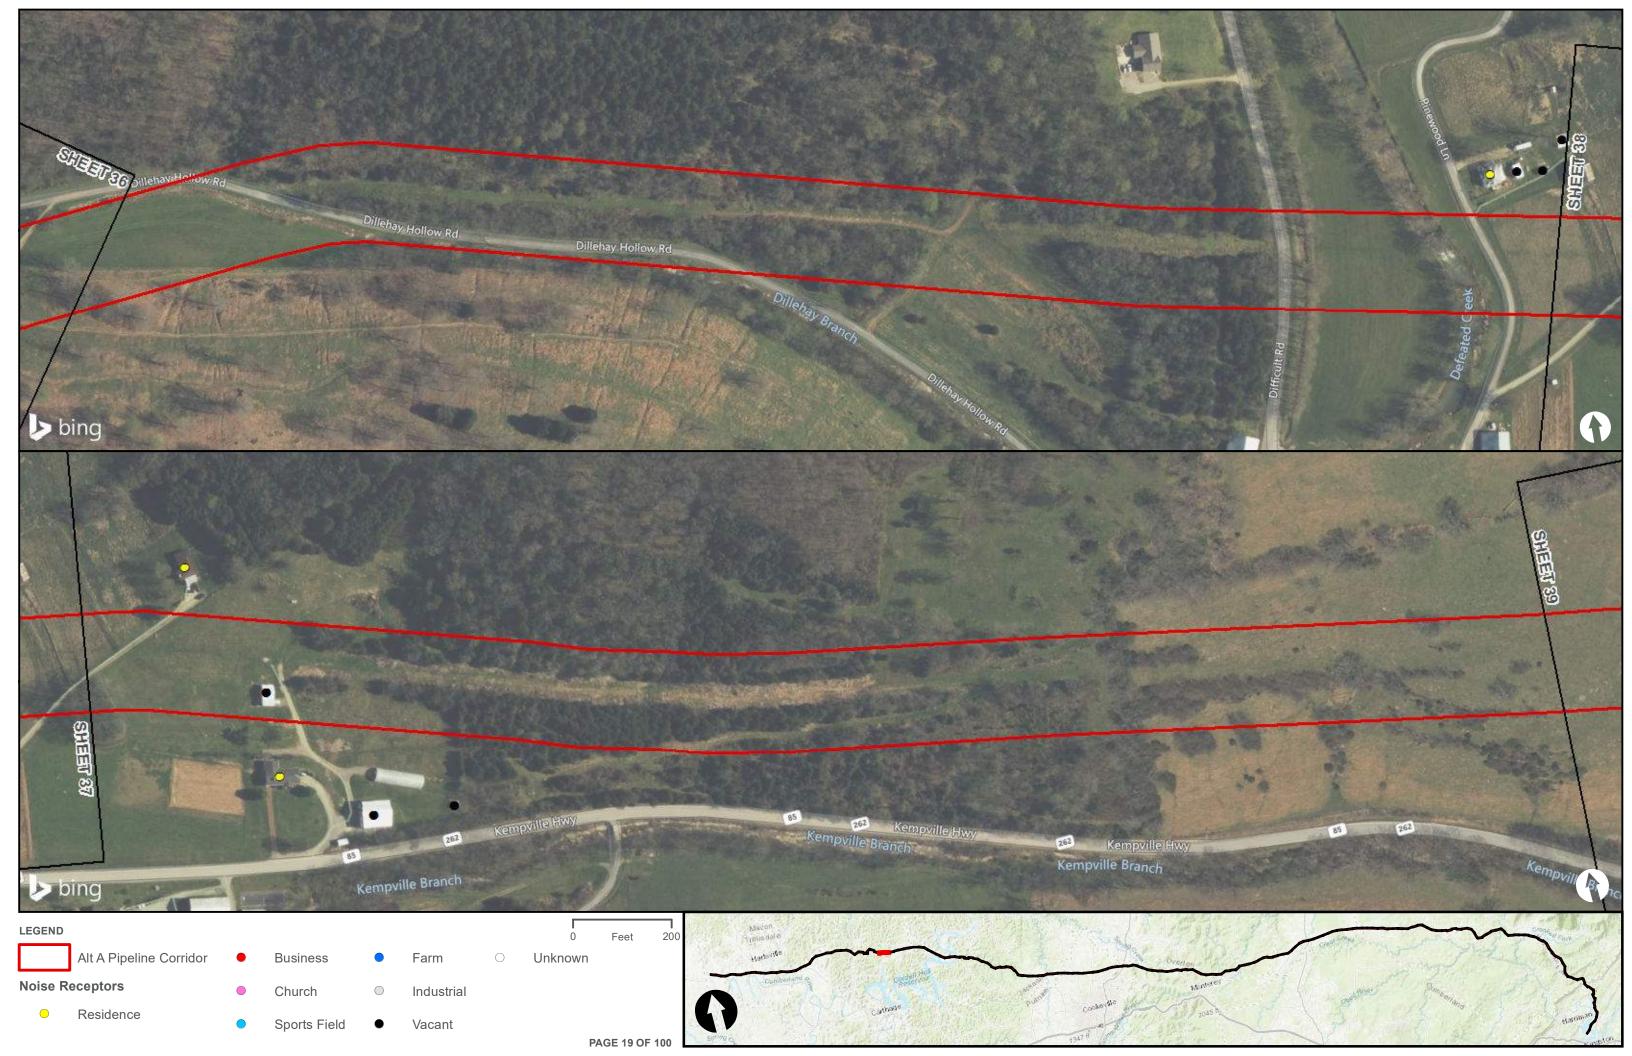

Appendix H – Alternative A Pipeline Maps

Appendix H.7 – Cultural Resources on the ETNG Pipeline (Protected and Sensitive Information)

|                                                     | Appendix H – Alternative A Pipeline Maps |
|-----------------------------------------------------|------------------------------------------|
|                                                     |                                          |
|                                                     |                                          |
|                                                     |                                          |
|                                                     |                                          |
| Appendix H.8 – Noise Receptors on the ETNG Pipeline |                                          |
|                                                     |                                          |
|                                                     |                                          |
|                                                     |                                          |
|                                                     |                                          |
|                                                     |                                          |
|                                                     |                                          |