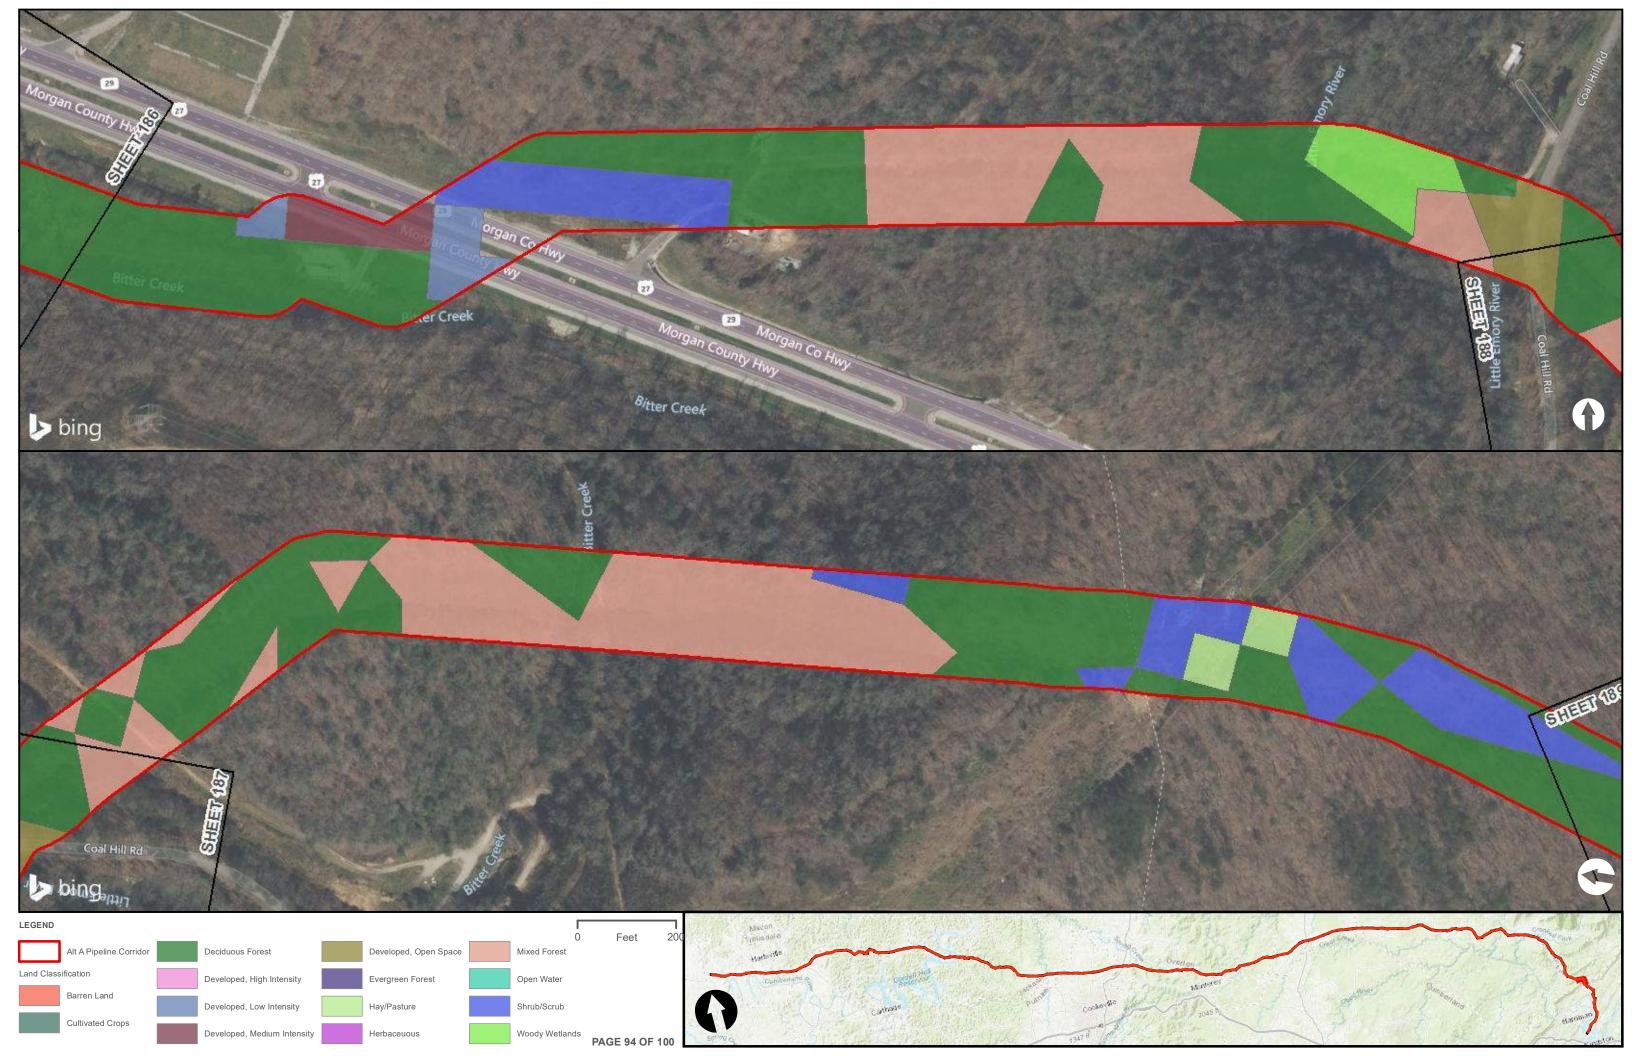

|                                                |  | Appendix H – Alternative A Pipeline Maps |
|------------------------------------------------|--|------------------------------------------|
|                                                |  |                                          |
|                                                |  |                                          |
|                                                |  |                                          |
|                                                |  |                                          |
| Appendix H.6 – Land Cover on the ETNG Pipeline |  |                                          |
|                                                |  |                                          |
|                                                |  |                                          |
|                                                |  |                                          |