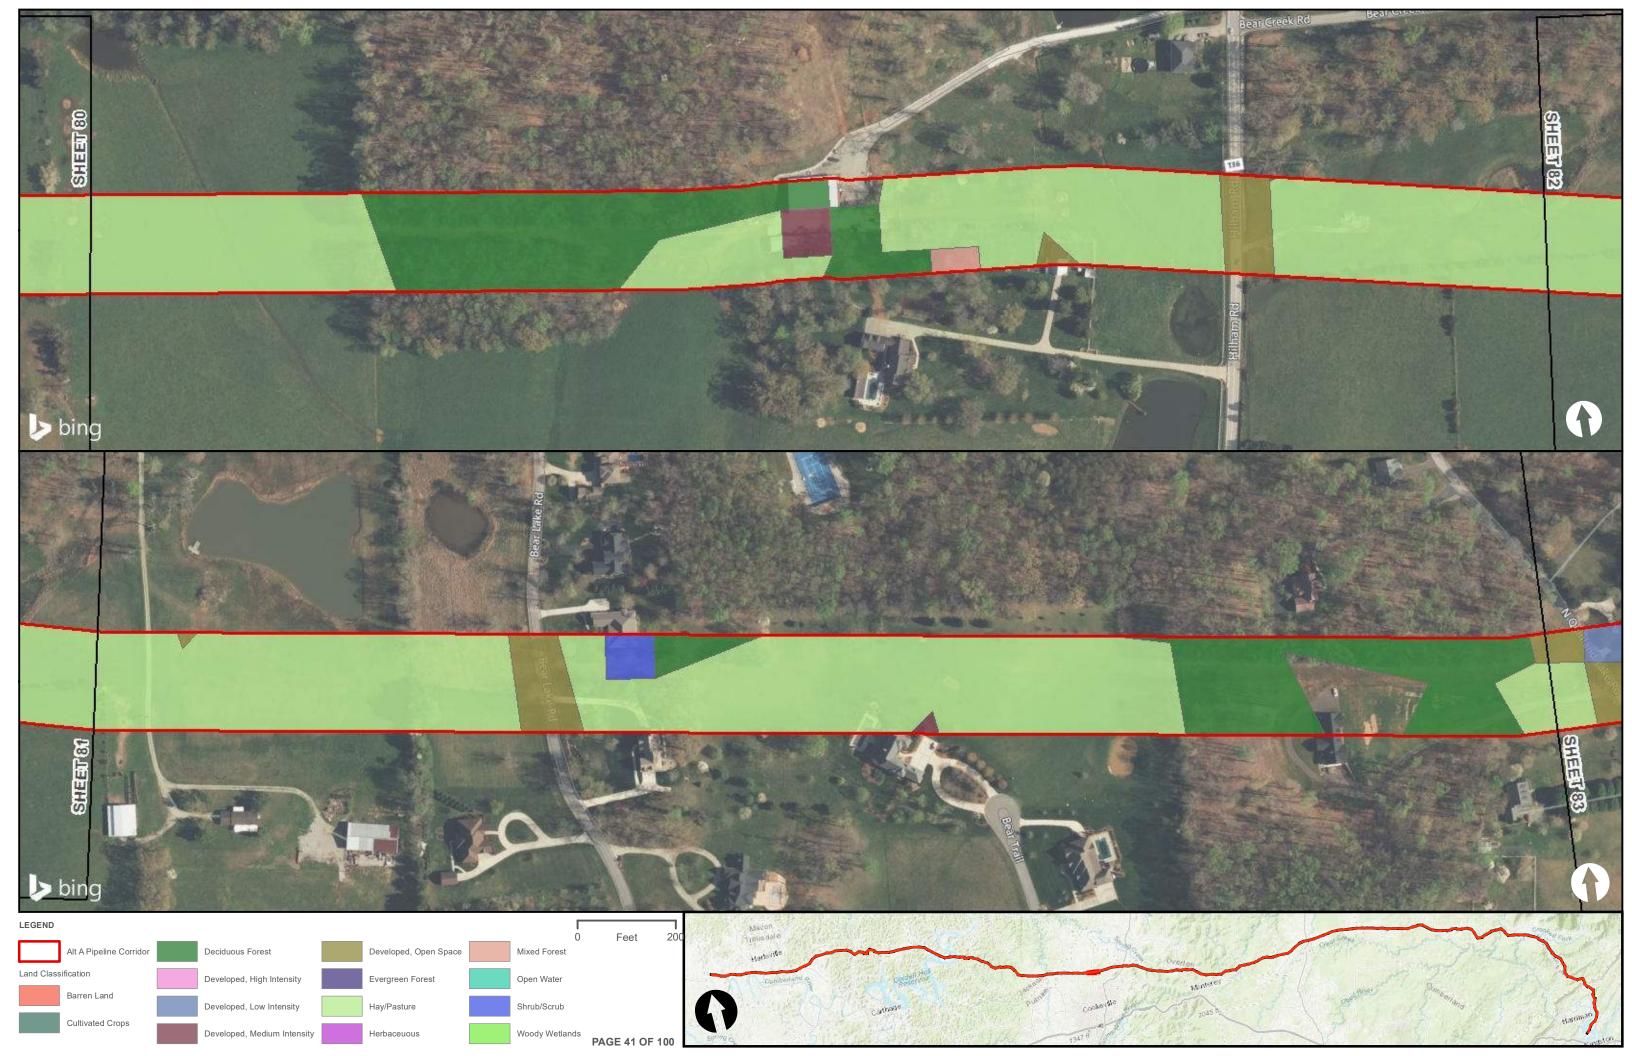

|                                                |  | Appendix H – Alternative A Pipeline Maps |
|------------------------------------------------|--|------------------------------------------|
|                                                |  |                                          |
|                                                |  |                                          |
|                                                |  |                                          |
|                                                |  |                                          |
| Appendix H.6 – Land Cover on the ETNG Pipeline |  |                                          |
|                                                |  |                                          |
|                                                |  |                                          |
|                                                |  |                                          |