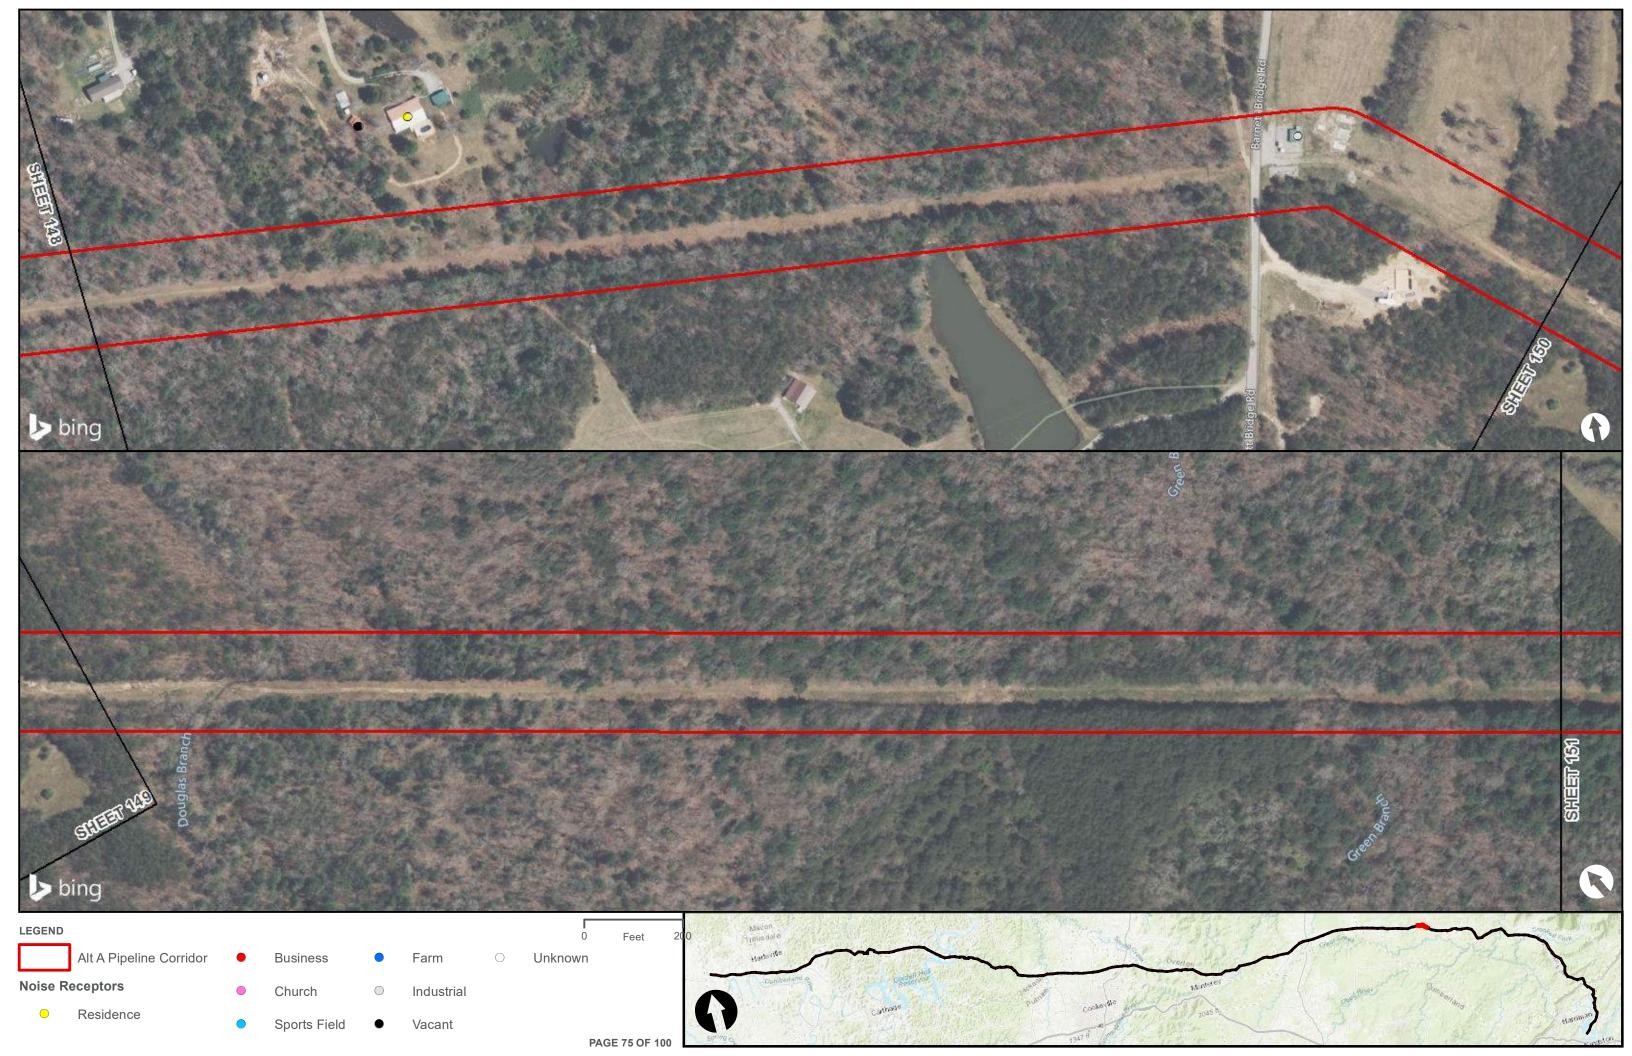

Appendix H – Alternative A Pipeline Maps

Appendix H.7 – Cultural Resources on the ETNG Pipeline (Protected and Sensitive Information)

|                                                     | Appendix H – Alternative A Pipeline Maps |
|-----------------------------------------------------|------------------------------------------|
|                                                     |                                          |
|                                                     |                                          |
|                                                     |                                          |
|                                                     |                                          |
| Appendix H.8 – Noise Receptors on the ETNG Pipeline |                                          |
|                                                     |                                          |
|                                                     |                                          |
|                                                     |                                          |
|                                                     |                                          |
|                                                     |                                          |
|                                                     |                                          |