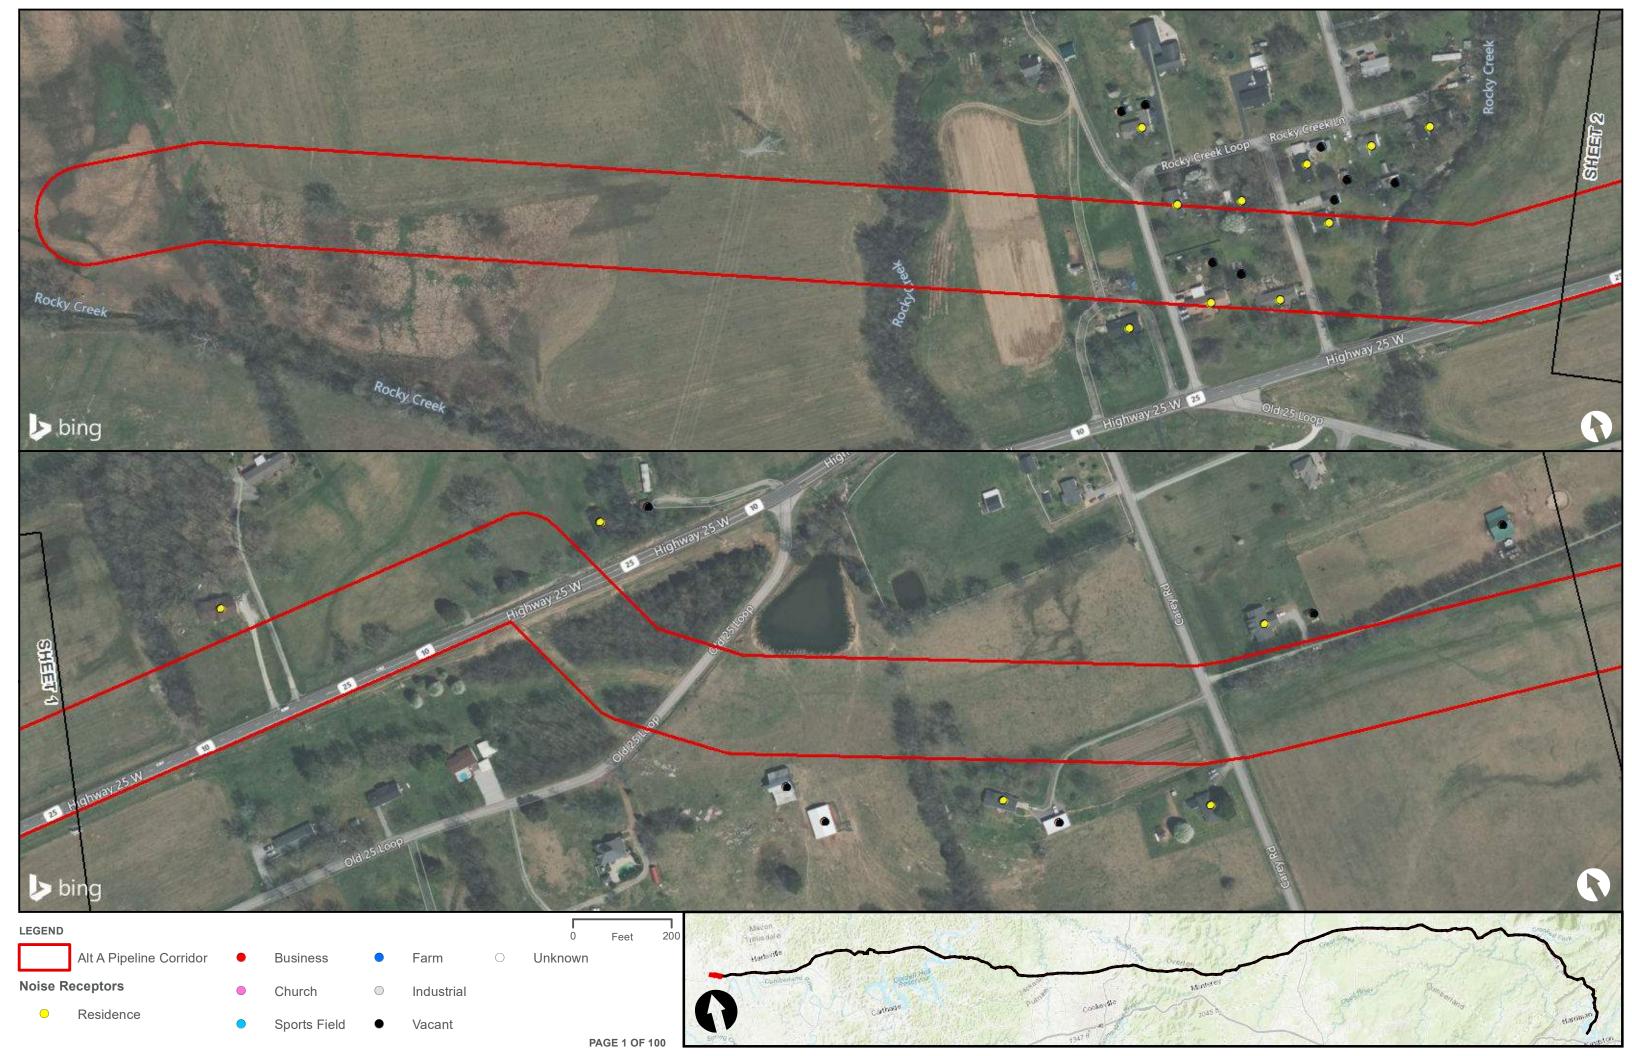

Appendix H – Alternative A Pipeline Maps

Appendix H.7 – Cultural Resources on the ETNG Pipeline (Protected and Sensitive Information)

|                                                     | Appendix H – Alternative A Pipeline Maps |
|-----------------------------------------------------|------------------------------------------|
|                                                     |                                          |
|                                                     |                                          |
|                                                     |                                          |
|                                                     |                                          |
| Appendix H.8 – Noise Receptors on the ETNG Pipeline |                                          |
|                                                     |                                          |
|                                                     |                                          |
|                                                     |                                          |
|                                                     |                                          |
|                                                     |                                          |
|                                                     |                                          |