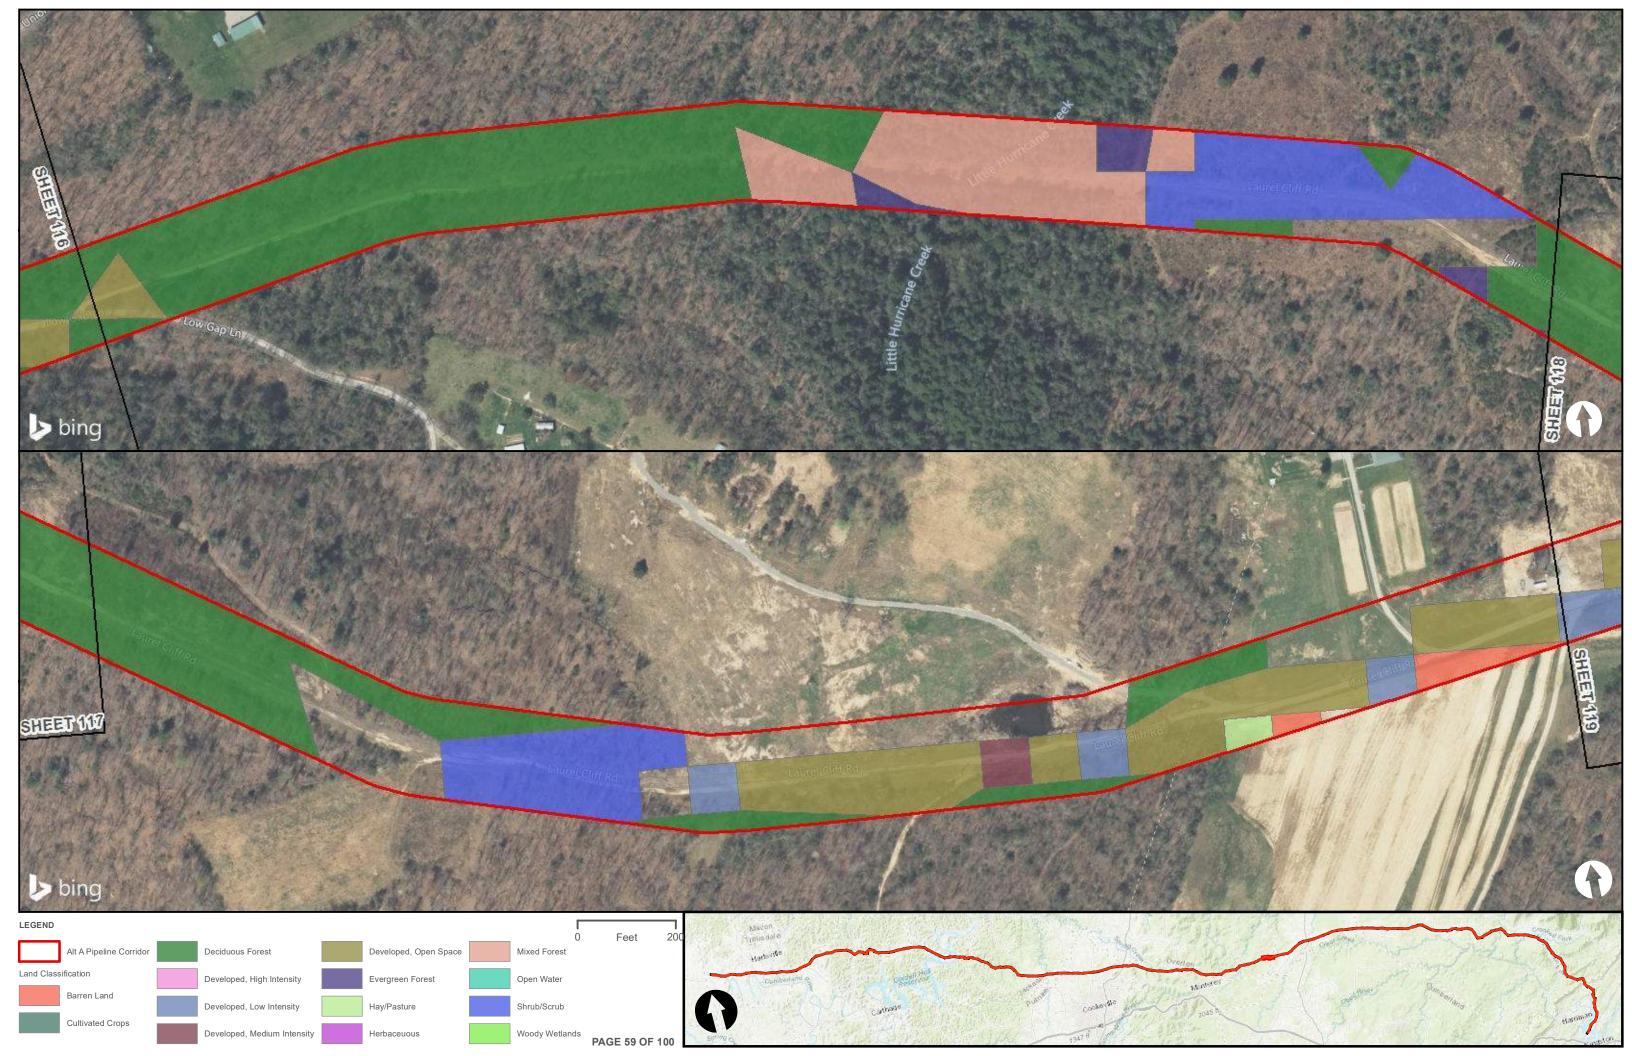

|                                                |  | Appendix H – Alternative A Pipeline Maps |
|------------------------------------------------|--|------------------------------------------|
|                                                |  |                                          |
|                                                |  |                                          |
|                                                |  |                                          |
|                                                |  |                                          |
| Appendix H.6 – Land Cover on the ETNG Pipeline |  |                                          |
|                                                |  |                                          |
|                                                |  |                                          |
|                                                |  |                                          |