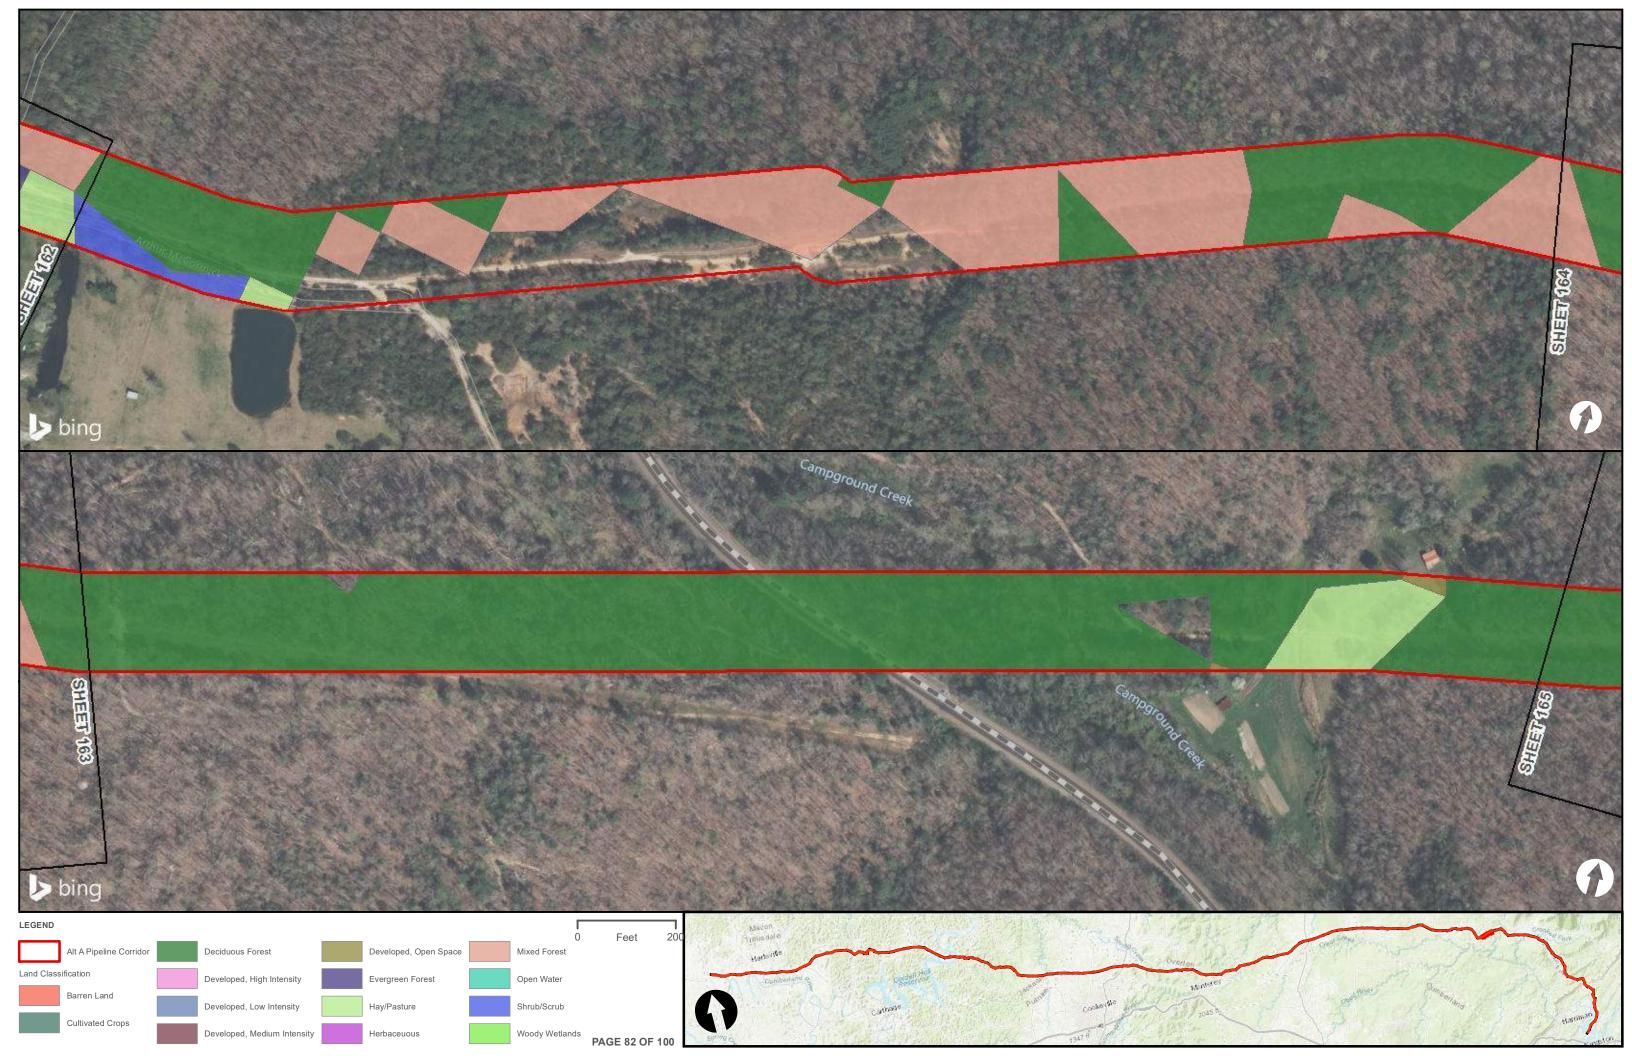

|                                                |  | Appendix H – Alternative A Pipeline Maps |
|------------------------------------------------|--|------------------------------------------|
|                                                |  |                                          |
|                                                |  |                                          |
|                                                |  |                                          |
|                                                |  |                                          |
| Appendix H.6 – Land Cover on the ETNG Pipeline |  |                                          |
|                                                |  |                                          |
|                                                |  |                                          |
|                                                |  |                                          |