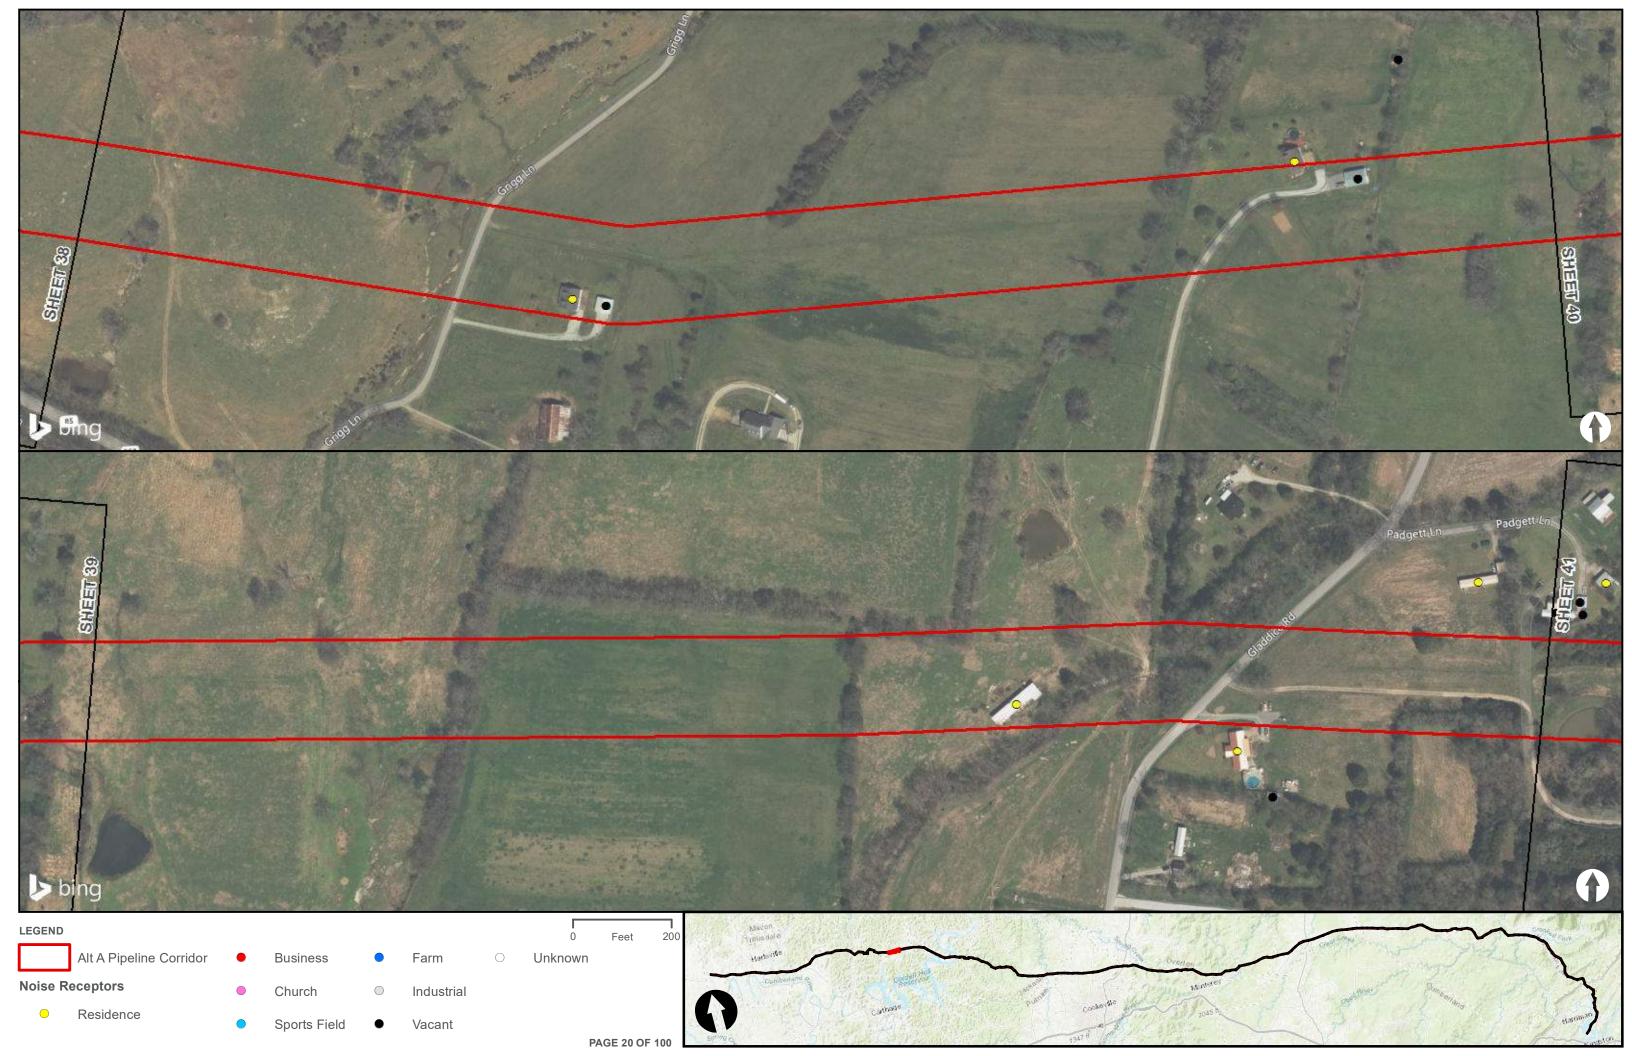

Appendix H – Alternative A Pipeline Maps

Appendix H.7 – Cultural Resources on the ETNG Pipeline (Protected and Sensitive Information)

|                                                     | Appendix H – Alternative A Pipeline Maps |
|-----------------------------------------------------|------------------------------------------|
|                                                     |                                          |
|                                                     |                                          |
|                                                     |                                          |
|                                                     |                                          |
| Appendix H.8 – Noise Receptors on the ETNG Pipeline |                                          |
|                                                     |                                          |
|                                                     |                                          |
|                                                     |                                          |
|                                                     |                                          |
|                                                     |                                          |
|                                                     |                                          |