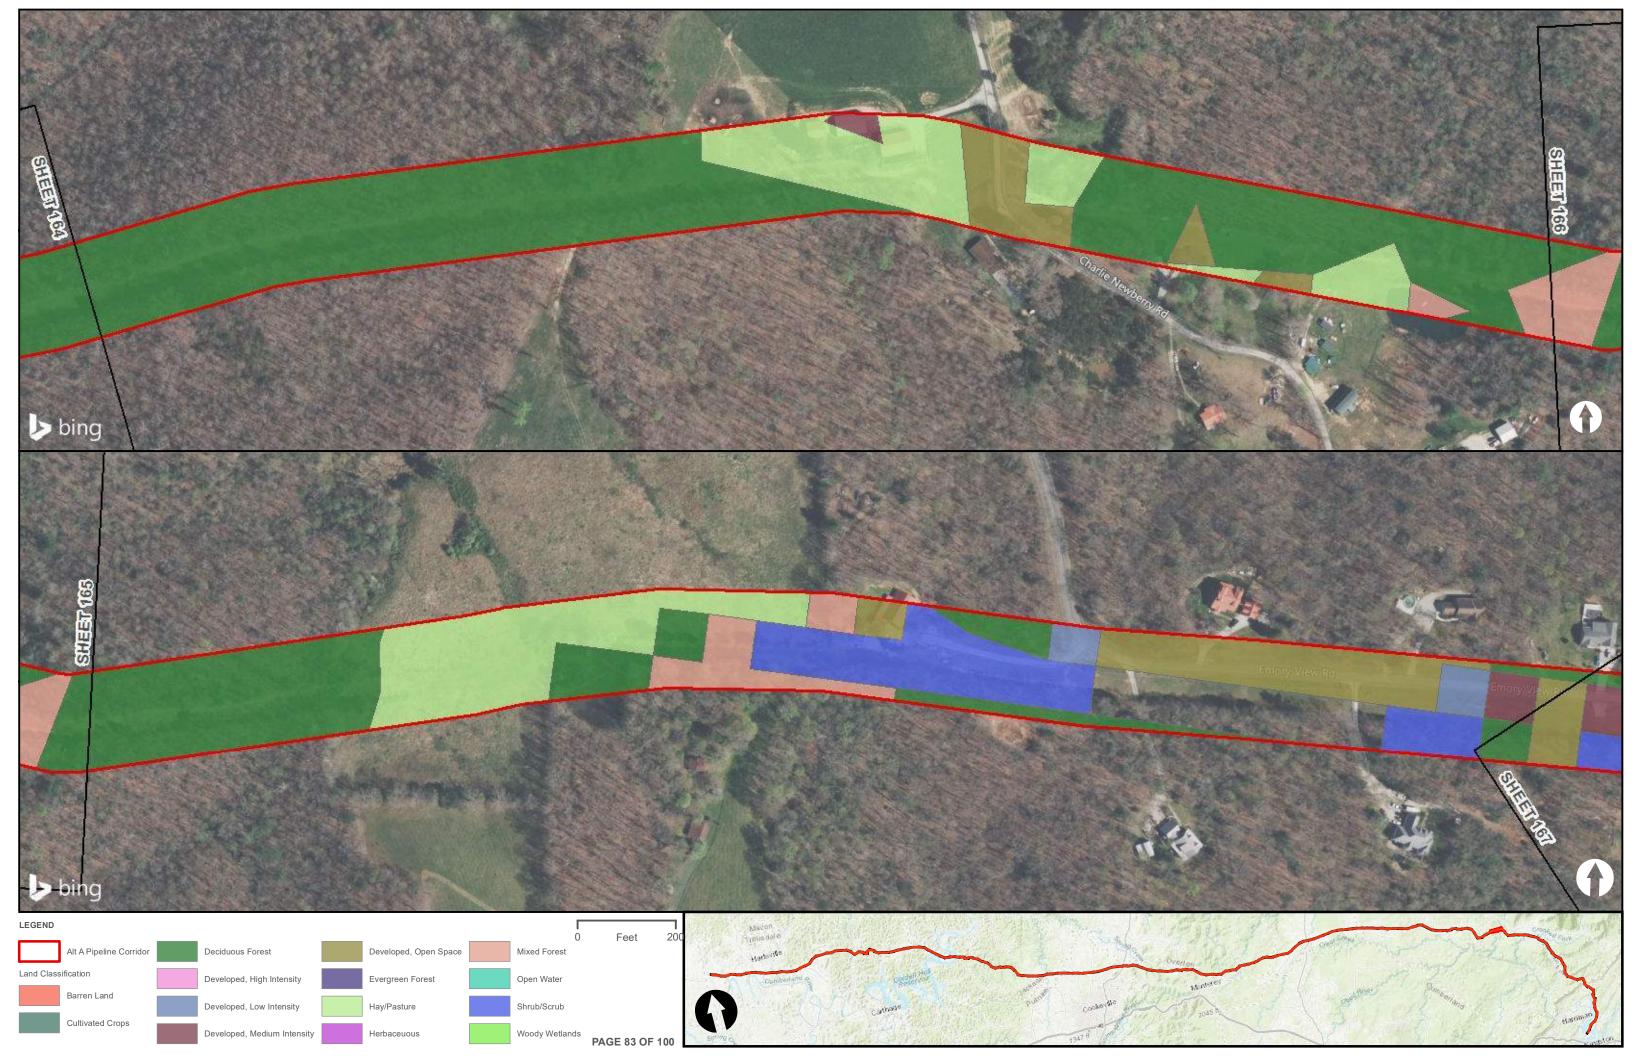

|                                                |  | Appendix H – Alternative A Pipeline Maps |
|------------------------------------------------|--|------------------------------------------|
|                                                |  |                                          |
|                                                |  |                                          |
|                                                |  |                                          |
|                                                |  |                                          |
| Appendix H.6 – Land Cover on the ETNG Pipeline |  |                                          |
|                                                |  |                                          |
|                                                |  |                                          |
|                                                |  |                                          |