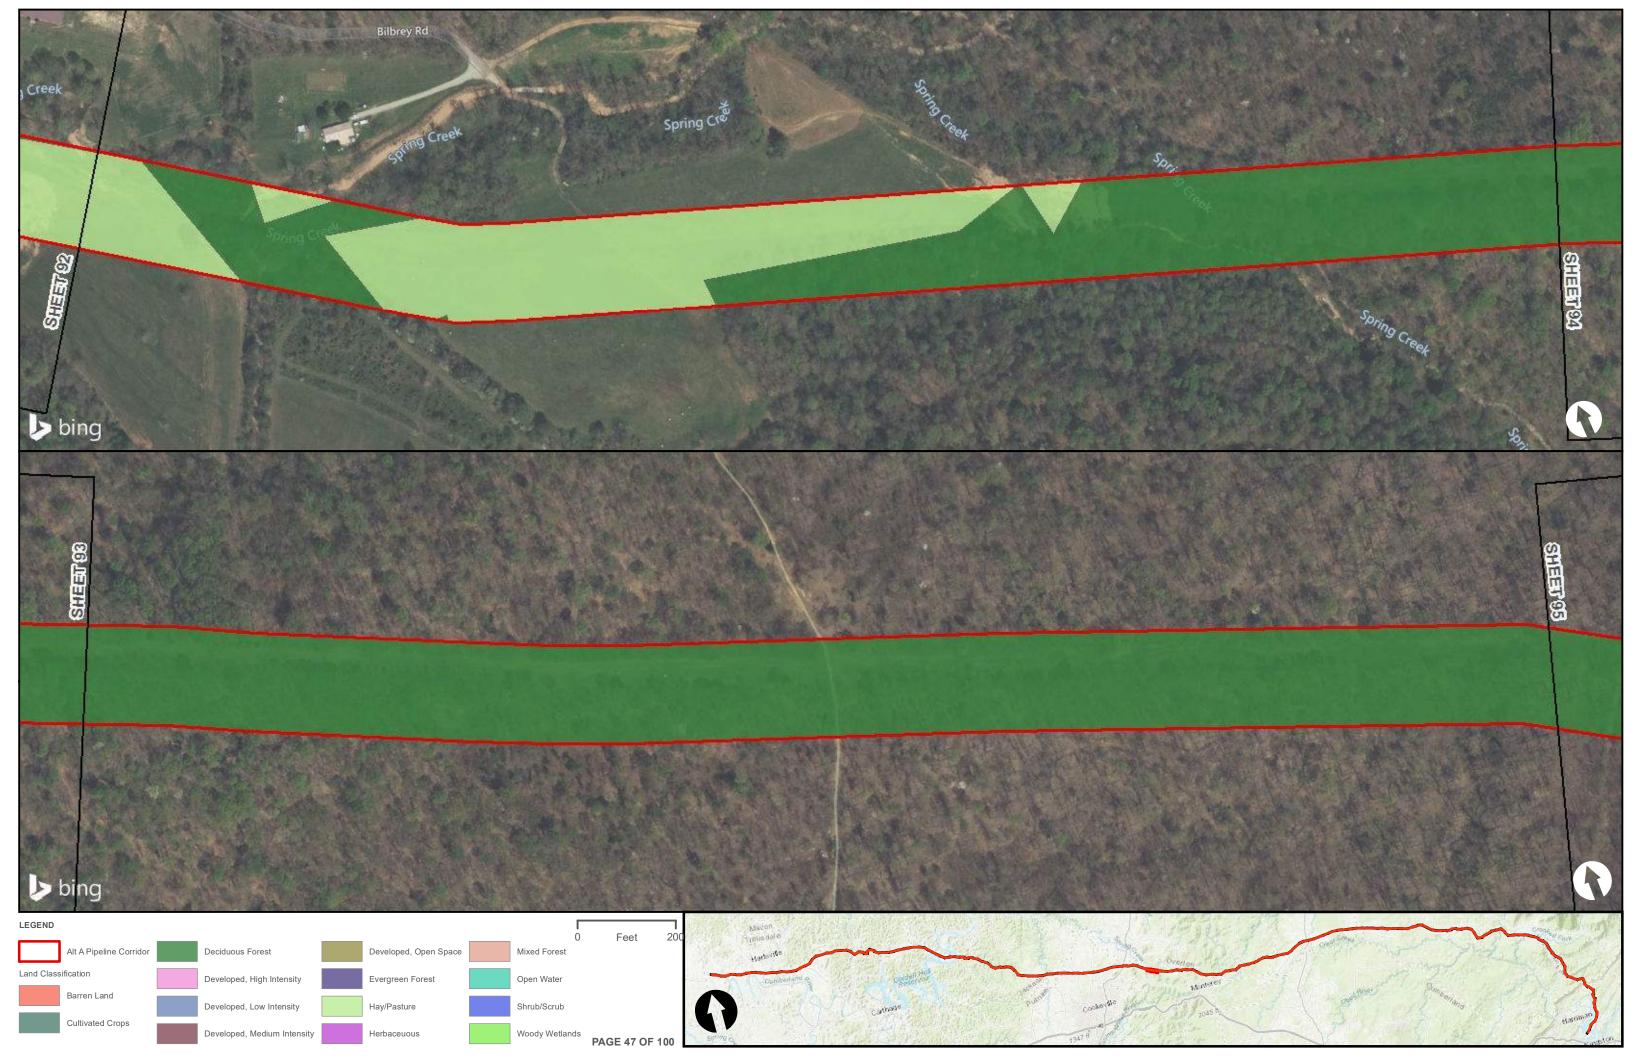

|                                                |  | Appendix H – Alternative A Pipeline Maps |
|------------------------------------------------|--|------------------------------------------|
|                                                |  |                                          |
|                                                |  |                                          |
|                                                |  |                                          |
|                                                |  |                                          |
| Appendix H.6 – Land Cover on the ETNG Pipeline |  |                                          |
|                                                |  |                                          |
|                                                |  |                                          |
|                                                |  |                                          |