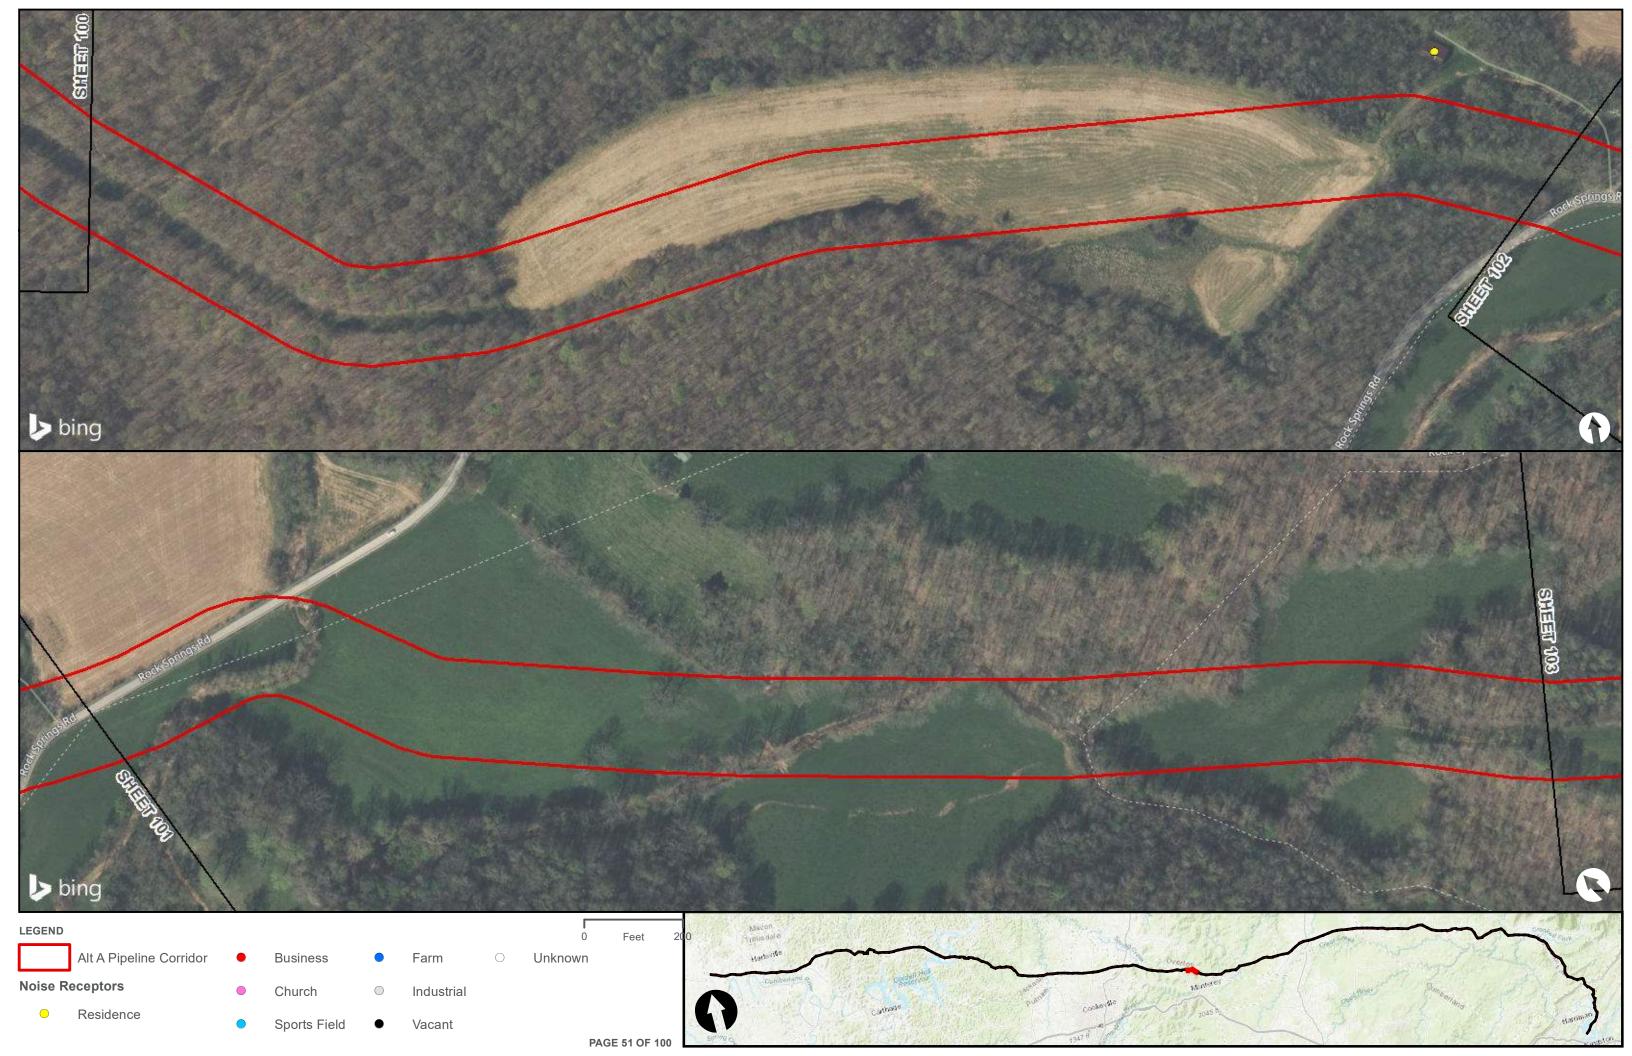

Appendix H – Alternative A Pipeline Maps

Appendix H.7 – Cultural Resources on the ETNG Pipeline (Protected and Sensitive Information)

|                                                     | Appendix H – Alternative A Pipeline Maps |
|-----------------------------------------------------|------------------------------------------|
|                                                     |                                          |
|                                                     |                                          |
|                                                     |                                          |
|                                                     |                                          |
| Appendix H.8 – Noise Receptors on the ETNG Pipeline |                                          |
|                                                     |                                          |
|                                                     |                                          |
|                                                     |                                          |
|                                                     |                                          |
|                                                     |                                          |
|                                                     |                                          |