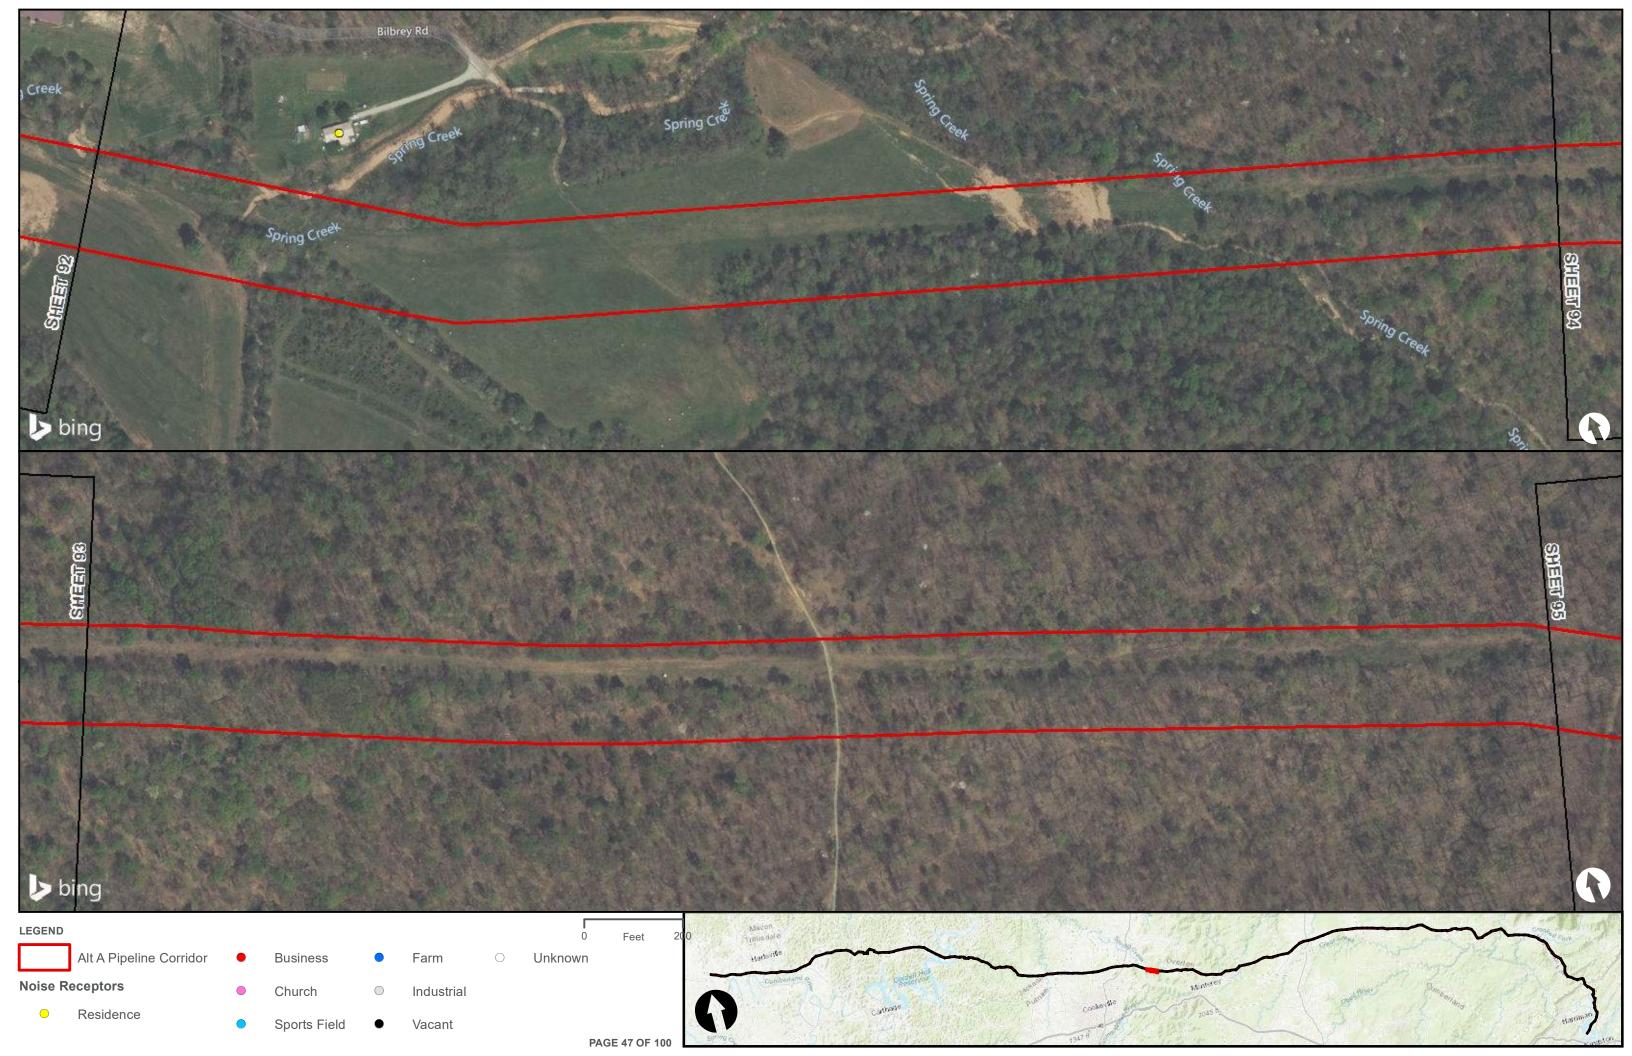

Appendix H – Alternative A Pipeline Maps

Appendix H.7 – Cultural Resources on the ETNG Pipeline (Protected and Sensitive Information)

|                                                     | Appendix H – Alternative A Pipeline Maps |
|-----------------------------------------------------|------------------------------------------|
|                                                     |                                          |
|                                                     |                                          |
|                                                     |                                          |
|                                                     |                                          |
| Appendix H.8 – Noise Receptors on the ETNG Pipeline |                                          |
|                                                     |                                          |
|                                                     |                                          |
|                                                     |                                          |
|                                                     |                                          |
|                                                     |                                          |
|                                                     |                                          |