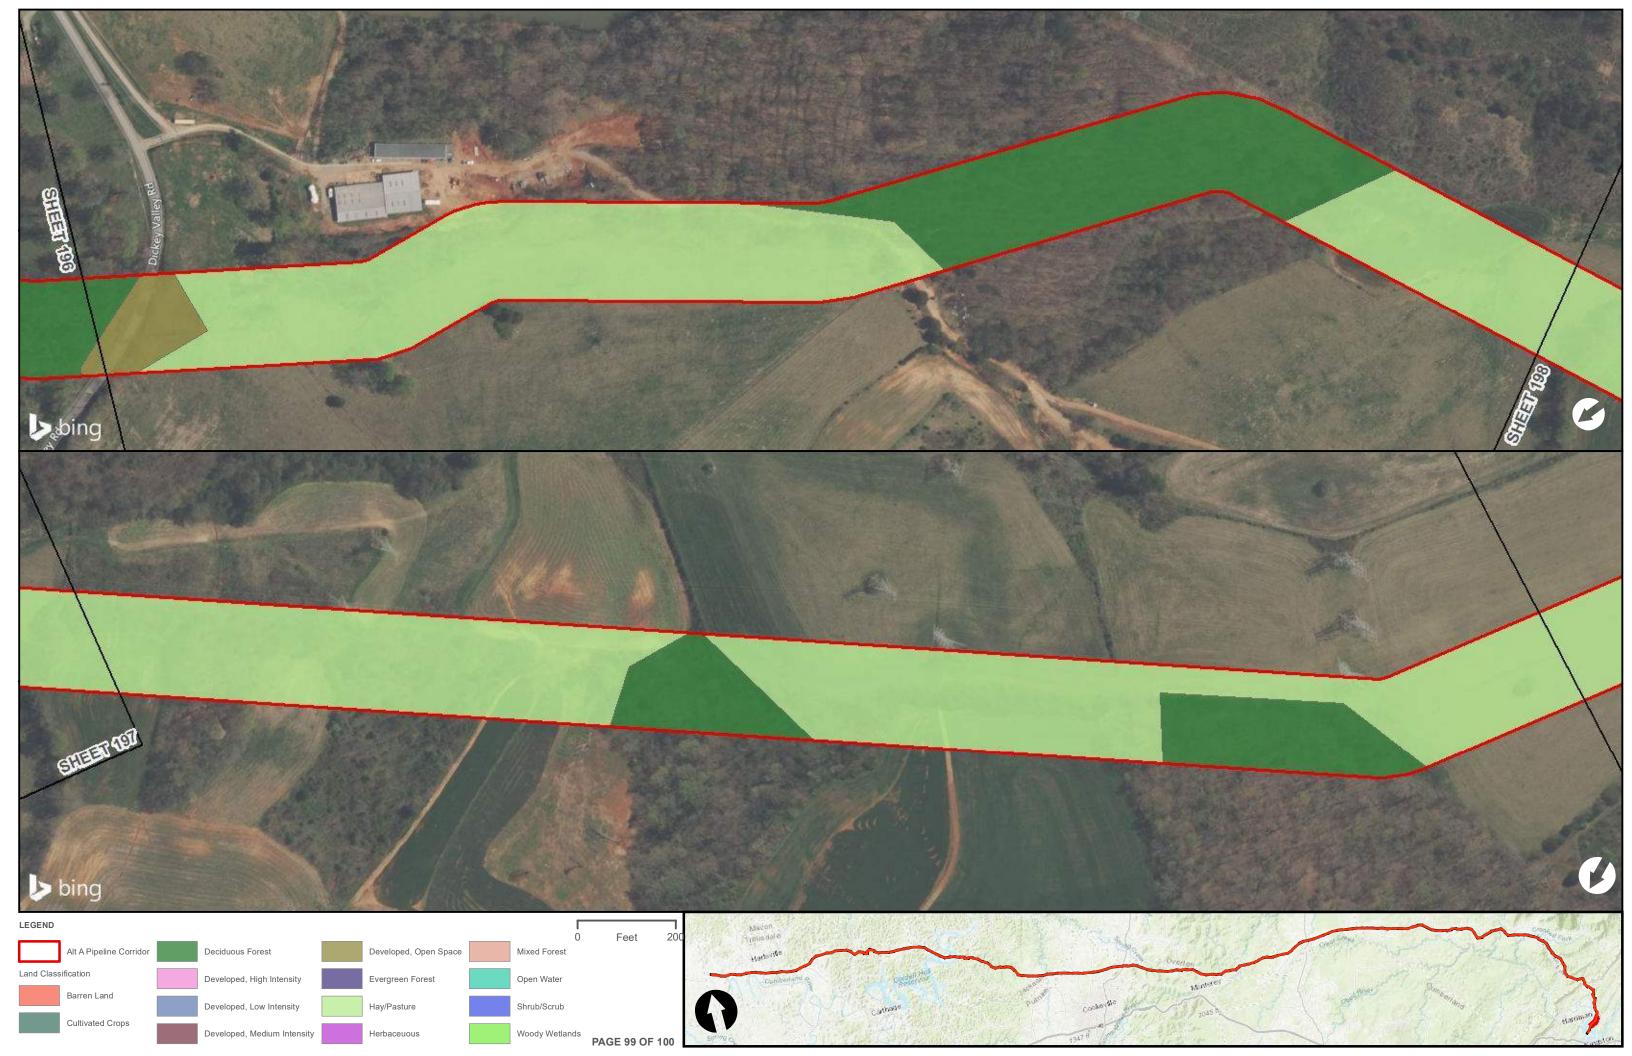

|                                                |  | Appendix H – Alternative A Pipeline Maps |
|------------------------------------------------|--|------------------------------------------|
|                                                |  |                                          |
|                                                |  |                                          |
|                                                |  |                                          |
|                                                |  |                                          |
| Appendix H.6 – Land Cover on the ETNG Pipeline |  |                                          |
|                                                |  |                                          |
|                                                |  |                                          |
|                                                |  |                                          |