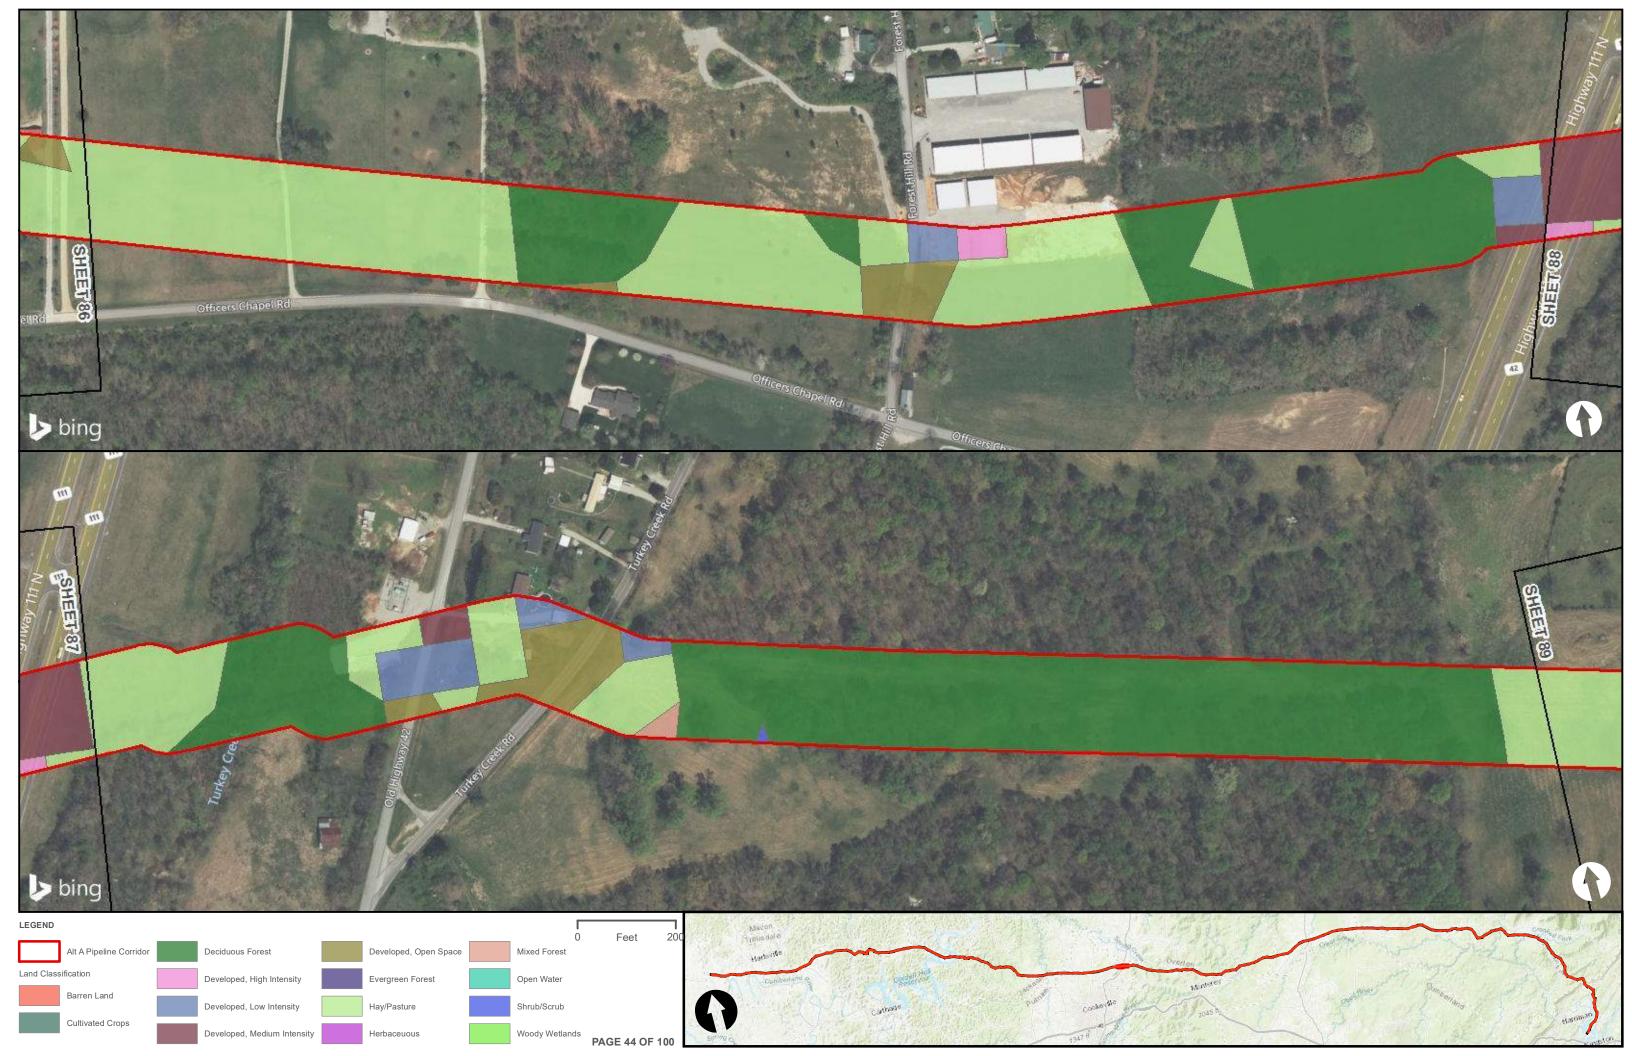

|                                                |  | Appendix H – Alternative A Pipeline Maps |
|------------------------------------------------|--|------------------------------------------|
|                                                |  |                                          |
|                                                |  |                                          |
|                                                |  |                                          |
|                                                |  |                                          |
| Appendix H.6 – Land Cover on the ETNG Pipeline |  |                                          |
|                                                |  |                                          |
|                                                |  |                                          |
|                                                |  |                                          |