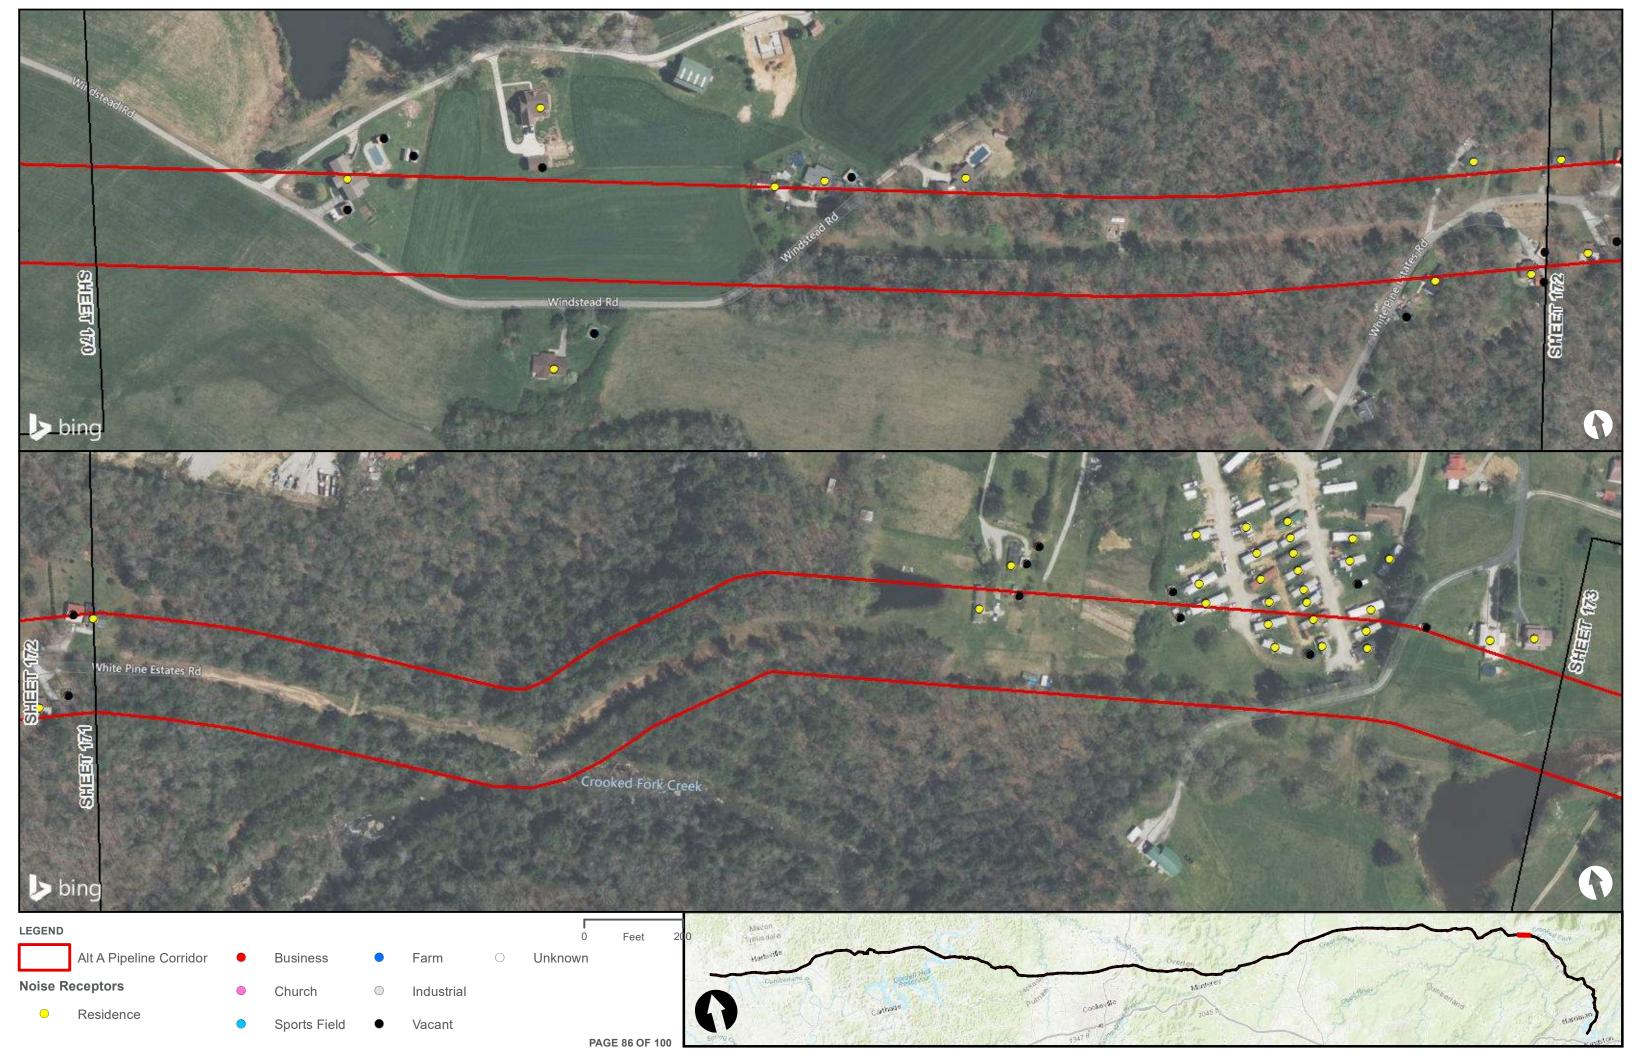

Appendix H – Alternative A Pipeline Maps

Appendix H.7 – Cultural Resources on the ETNG Pipeline (Protected and Sensitive Information)

|                                                     | Appendix H – Alternative A Pipeline Maps |
|-----------------------------------------------------|------------------------------------------|
|                                                     |                                          |
|                                                     |                                          |
|                                                     |                                          |
|                                                     |                                          |
| Appendix H.8 – Noise Receptors on the ETNG Pipeline |                                          |
|                                                     |                                          |
|                                                     |                                          |
|                                                     |                                          |
|                                                     |                                          |
|                                                     |                                          |
|                                                     |                                          |