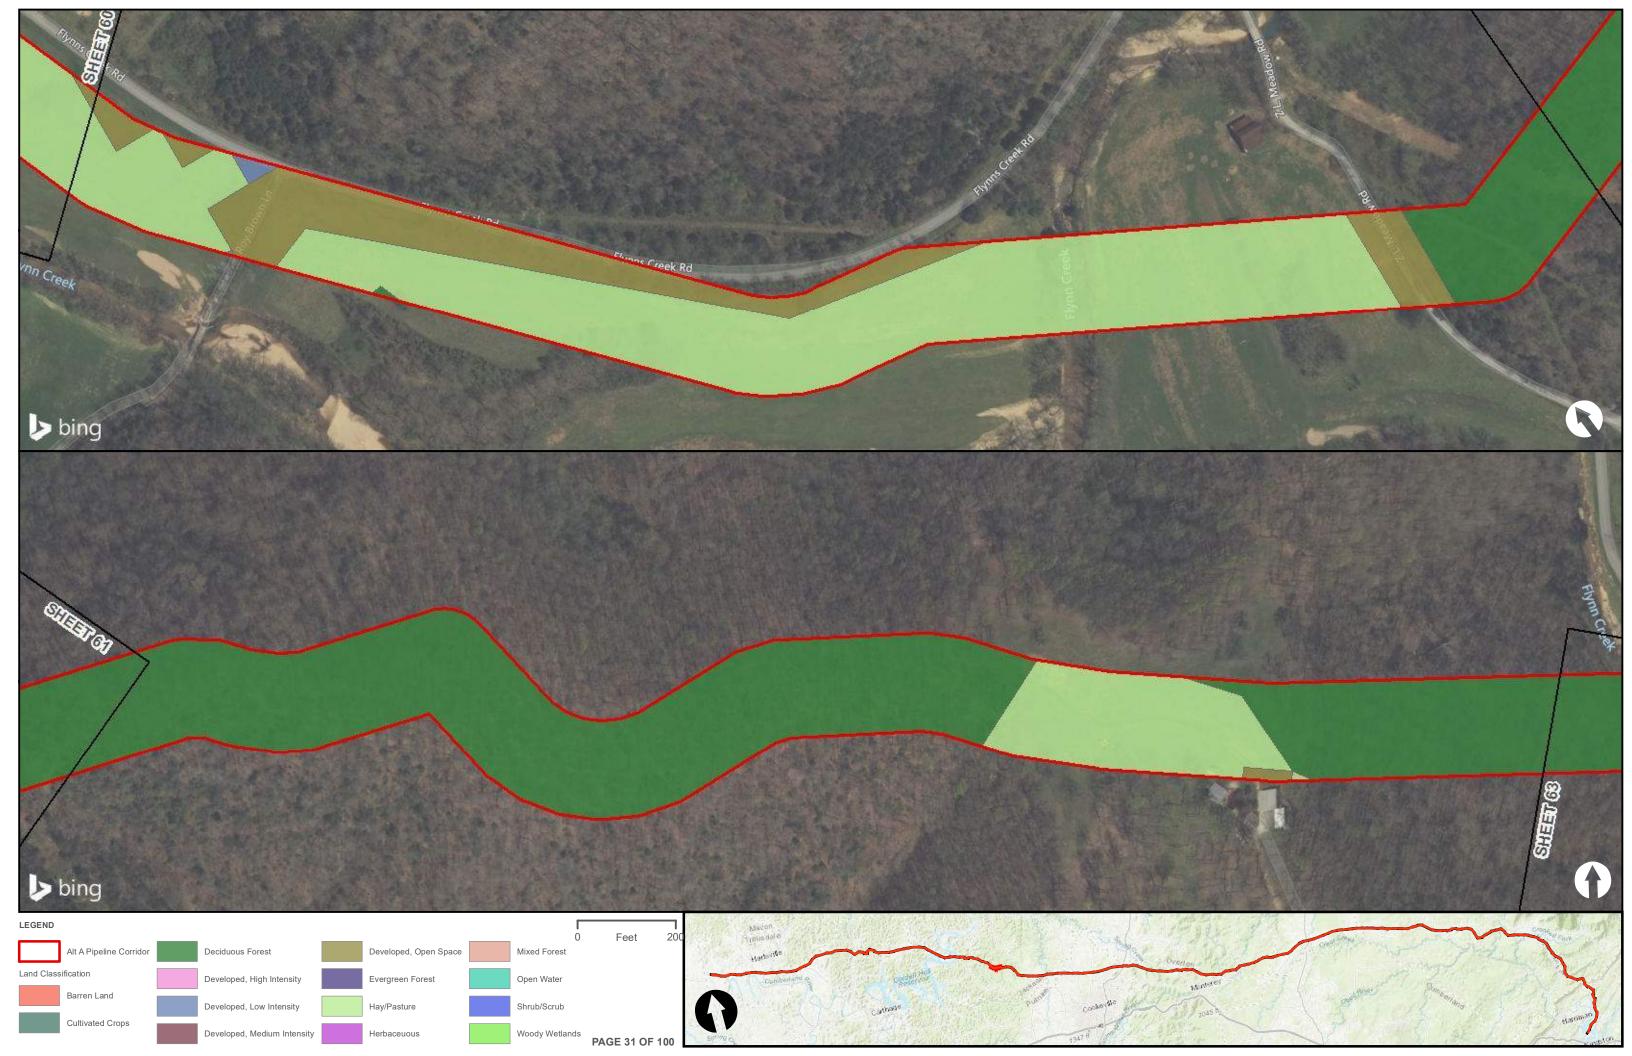

|                                                |  | Appendix H – Alternative A Pipeline Maps |
|------------------------------------------------|--|------------------------------------------|
|                                                |  |                                          |
|                                                |  |                                          |
|                                                |  |                                          |
|                                                |  |                                          |
| Appendix H.6 – Land Cover on the ETNG Pipeline |  |                                          |
|                                                |  |                                          |
|                                                |  |                                          |
|                                                |  |                                          |