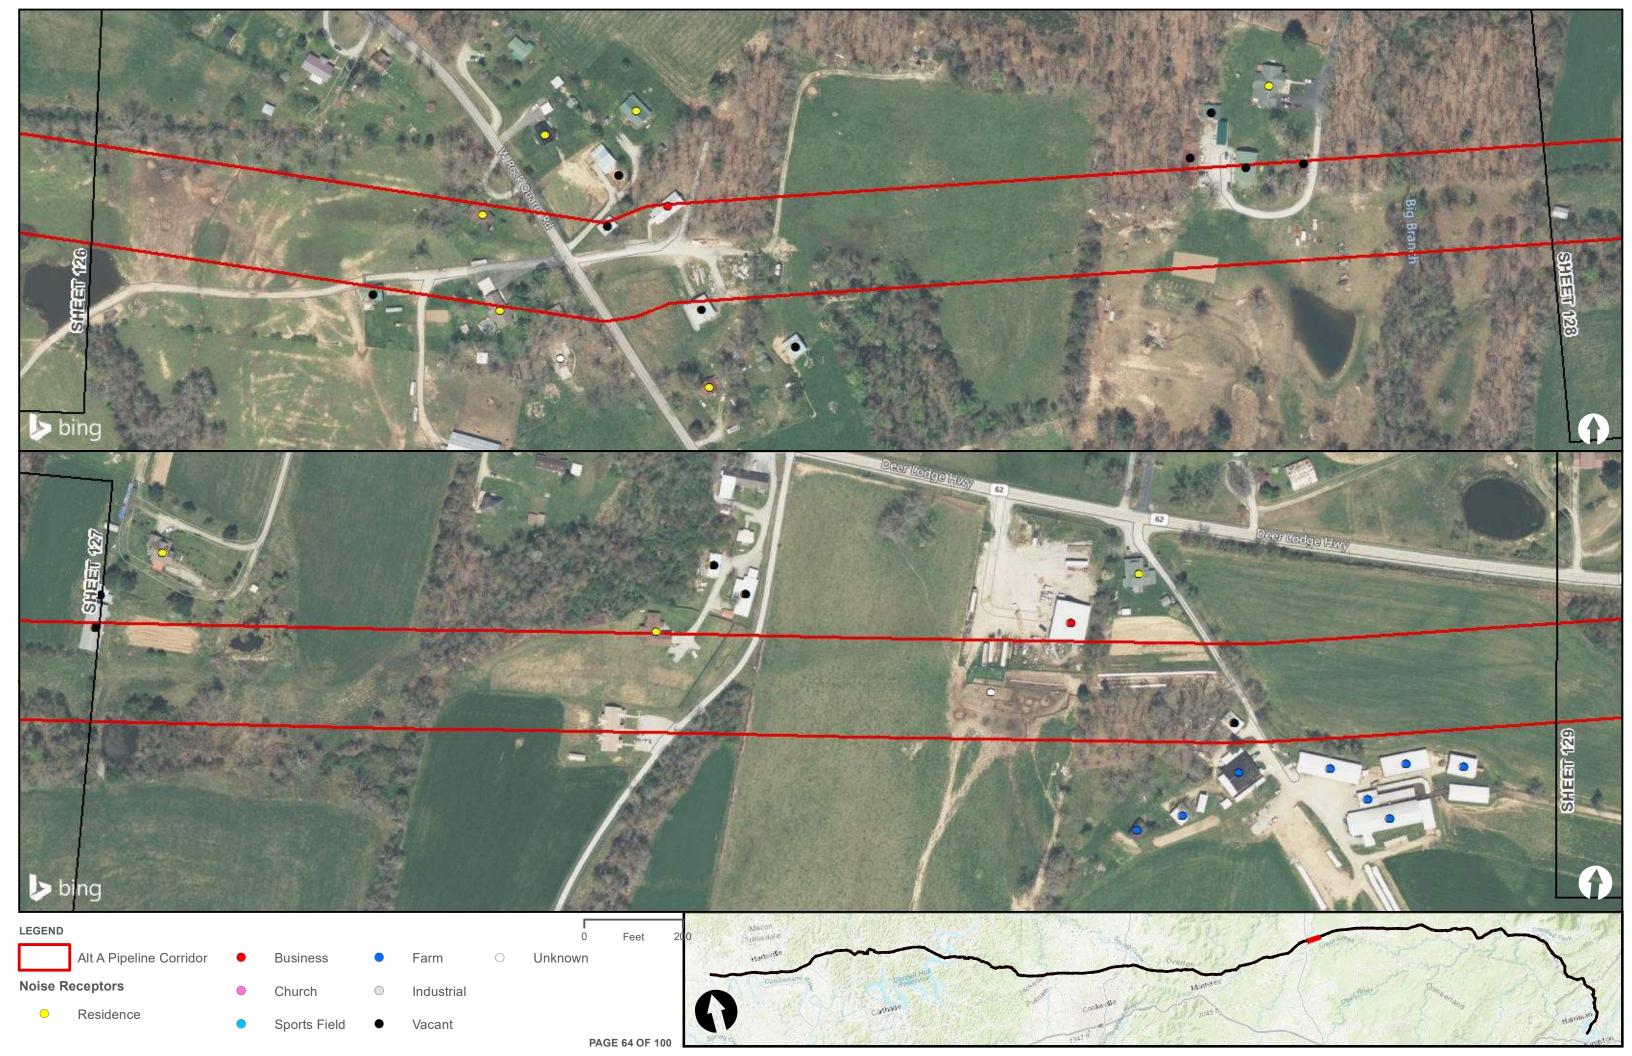

Appendix H – Alternative A Pipeline Maps

Appendix H.7 – Cultural Resources on the ETNG Pipeline (Protected and Sensitive Information)

|                                                     | Appendix H – Alternative A Pipeline Maps |
|-----------------------------------------------------|------------------------------------------|
|                                                     |                                          |
|                                                     |                                          |
|                                                     |                                          |
|                                                     |                                          |
| Appendix H.8 – Noise Receptors on the ETNG Pipeline |                                          |
|                                                     |                                          |
|                                                     |                                          |
|                                                     |                                          |
|                                                     |                                          |
|                                                     |                                          |
|                                                     |                                          |