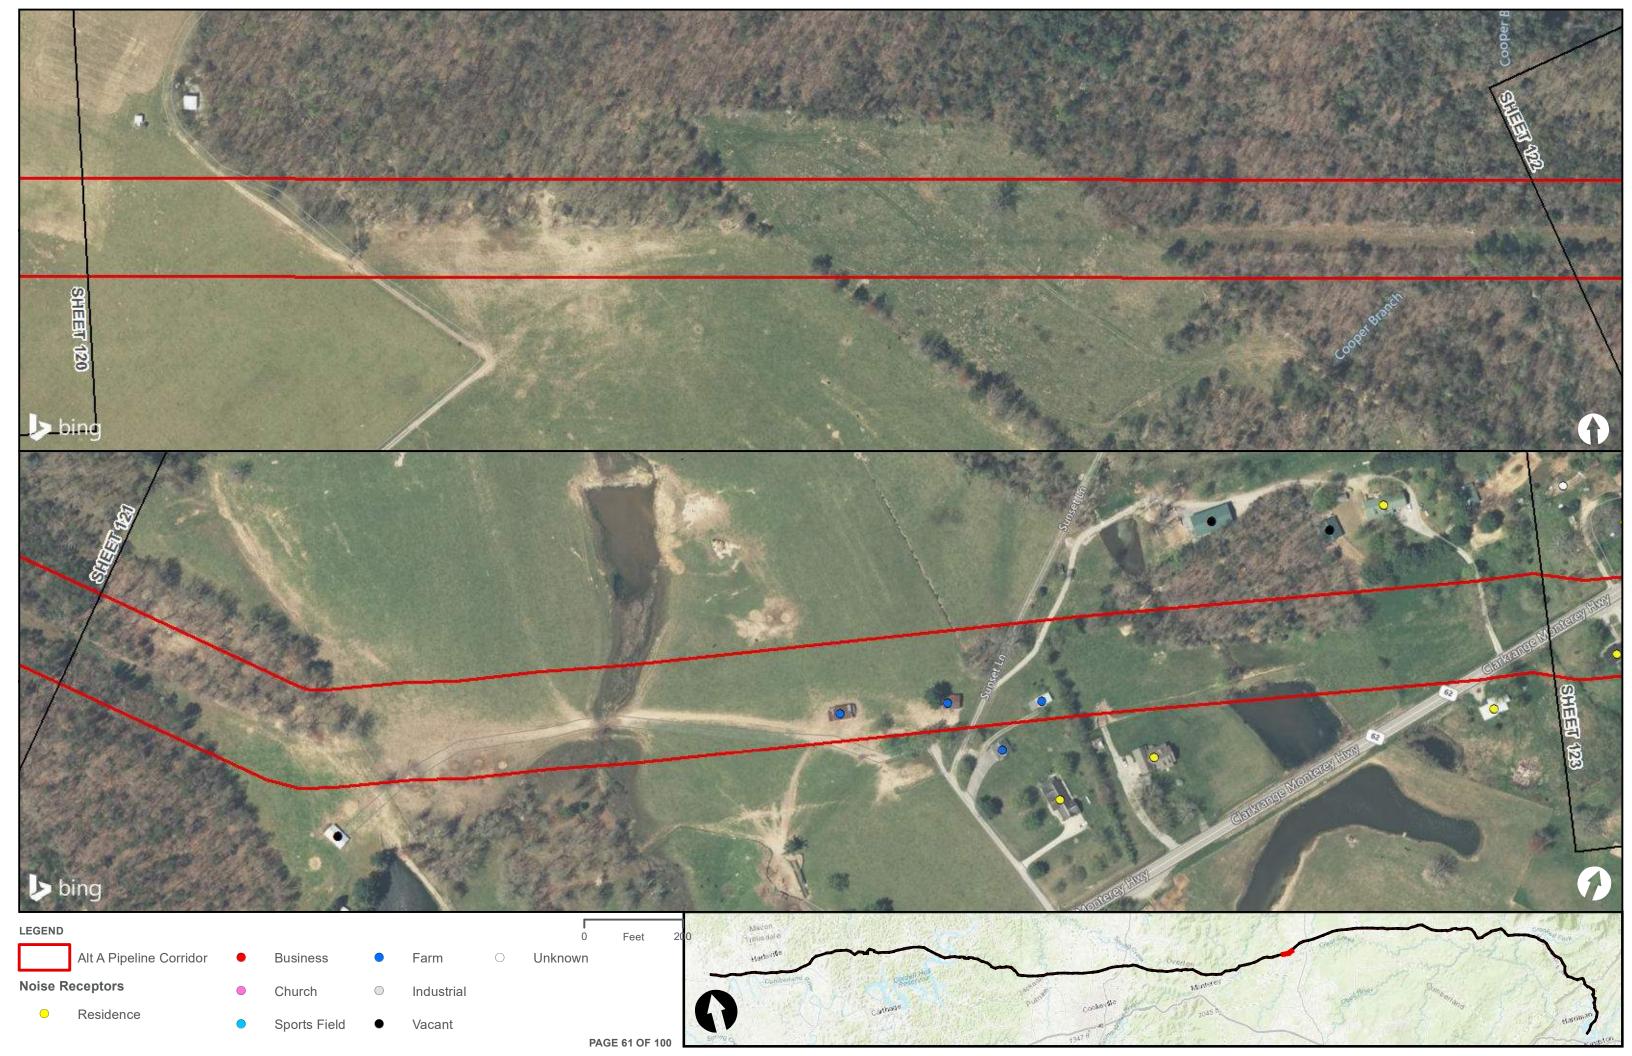

Appendix H – Alternative A Pipeline Maps

Appendix H.7 – Cultural Resources on the ETNG Pipeline (Protected and Sensitive Information)

|                                                     | Appendix H – Alternative A Pipeline Maps |
|-----------------------------------------------------|------------------------------------------|
|                                                     |                                          |
|                                                     |                                          |
|                                                     |                                          |
|                                                     |                                          |
| Appendix H.8 – Noise Receptors on the ETNG Pipeline |                                          |
|                                                     |                                          |
|                                                     |                                          |
|                                                     |                                          |
|                                                     |                                          |
|                                                     |                                          |
|                                                     |                                          |