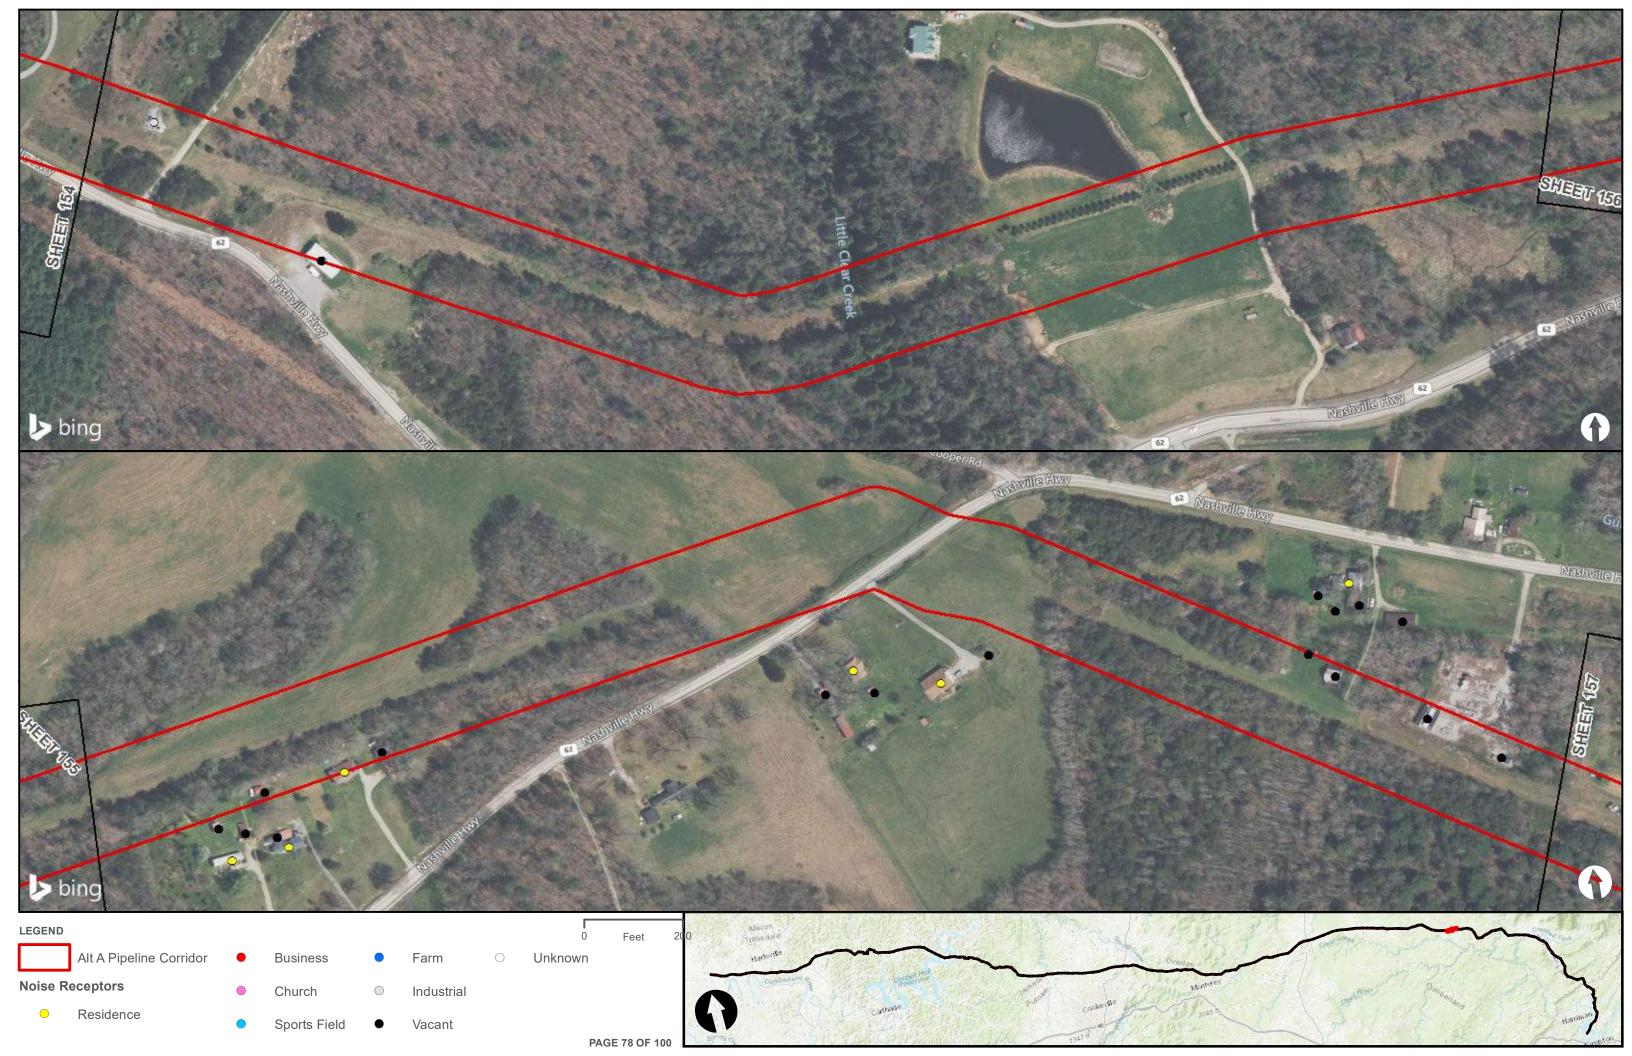

Appendix H – Alternative A Pipeline Maps

Appendix H.7 – Cultural Resources on the ETNG Pipeline (Protected and Sensitive Information)

|                                                     | Appendix H – Alternative A Pipeline Maps |
|-----------------------------------------------------|------------------------------------------|
|                                                     |                                          |
|                                                     |                                          |
|                                                     |                                          |
|                                                     |                                          |
| Appendix H.8 – Noise Receptors on the ETNG Pipeline |                                          |
|                                                     |                                          |
|                                                     |                                          |
|                                                     |                                          |
|                                                     |                                          |
|                                                     |                                          |
|                                                     |                                          |