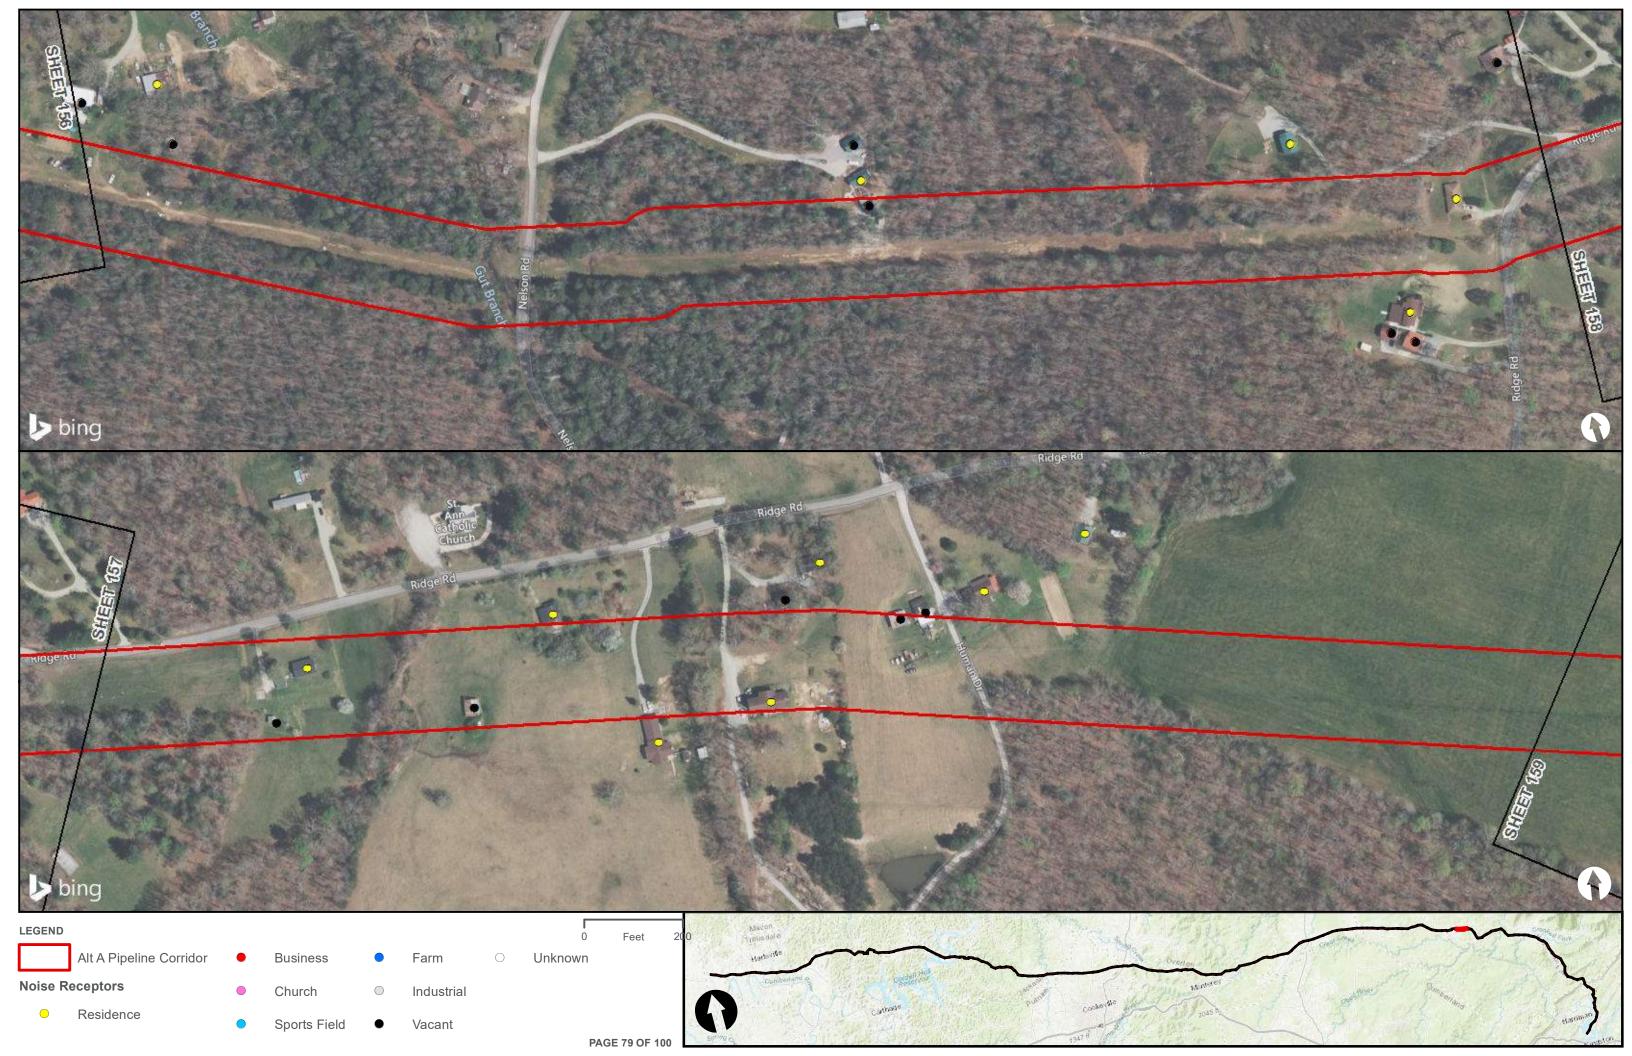

Appendix H – Alternative A Pipeline Maps

Appendix H.7 – Cultural Resources on the ETNG Pipeline (Protected and Sensitive Information)

|                                                     | Appendix H – Alternative A Pipeline Maps |
|-----------------------------------------------------|------------------------------------------|
|                                                     |                                          |
|                                                     |                                          |
|                                                     |                                          |
|                                                     |                                          |
| Appendix H.8 – Noise Receptors on the ETNG Pipeline |                                          |
|                                                     |                                          |
|                                                     |                                          |
|                                                     |                                          |
|                                                     |                                          |
|                                                     |                                          |
|                                                     |                                          |