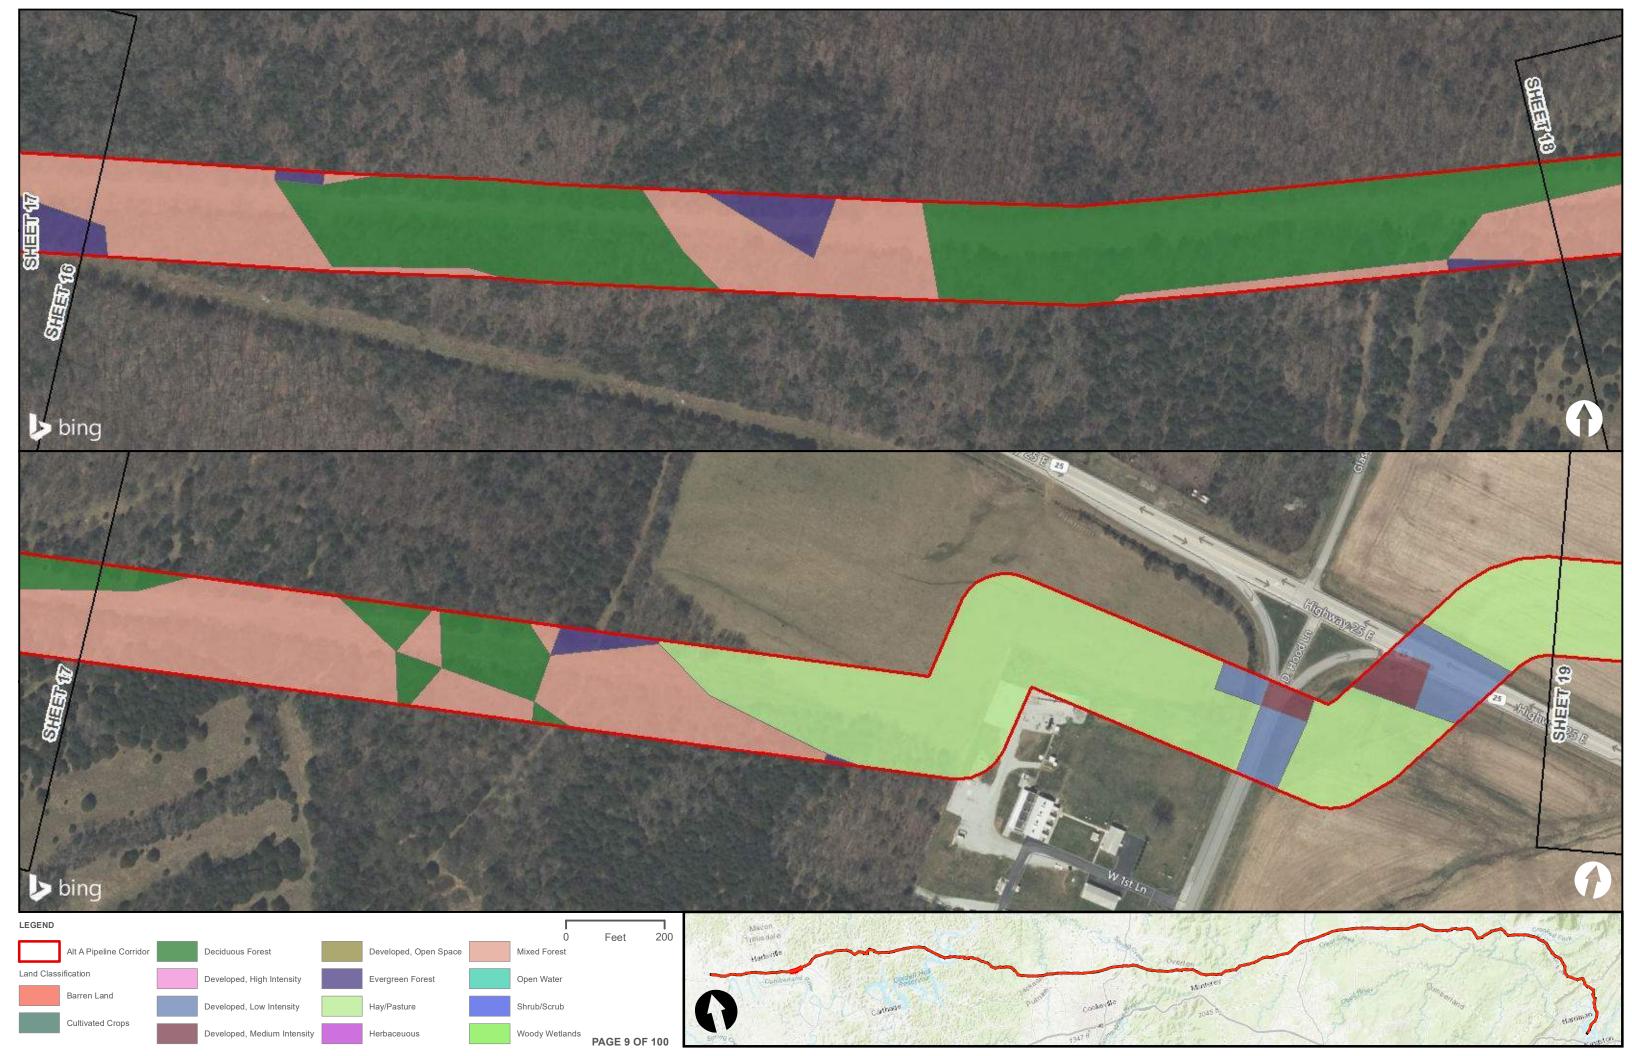

|                                                |  | Appendix H – Alternative A Pipeline Maps |
|------------------------------------------------|--|------------------------------------------|
|                                                |  |                                          |
|                                                |  |                                          |
|                                                |  |                                          |
|                                                |  |                                          |
| Appendix H.6 – Land Cover on the ETNG Pipeline |  |                                          |
|                                                |  |                                          |
|                                                |  |                                          |
|                                                |  |                                          |