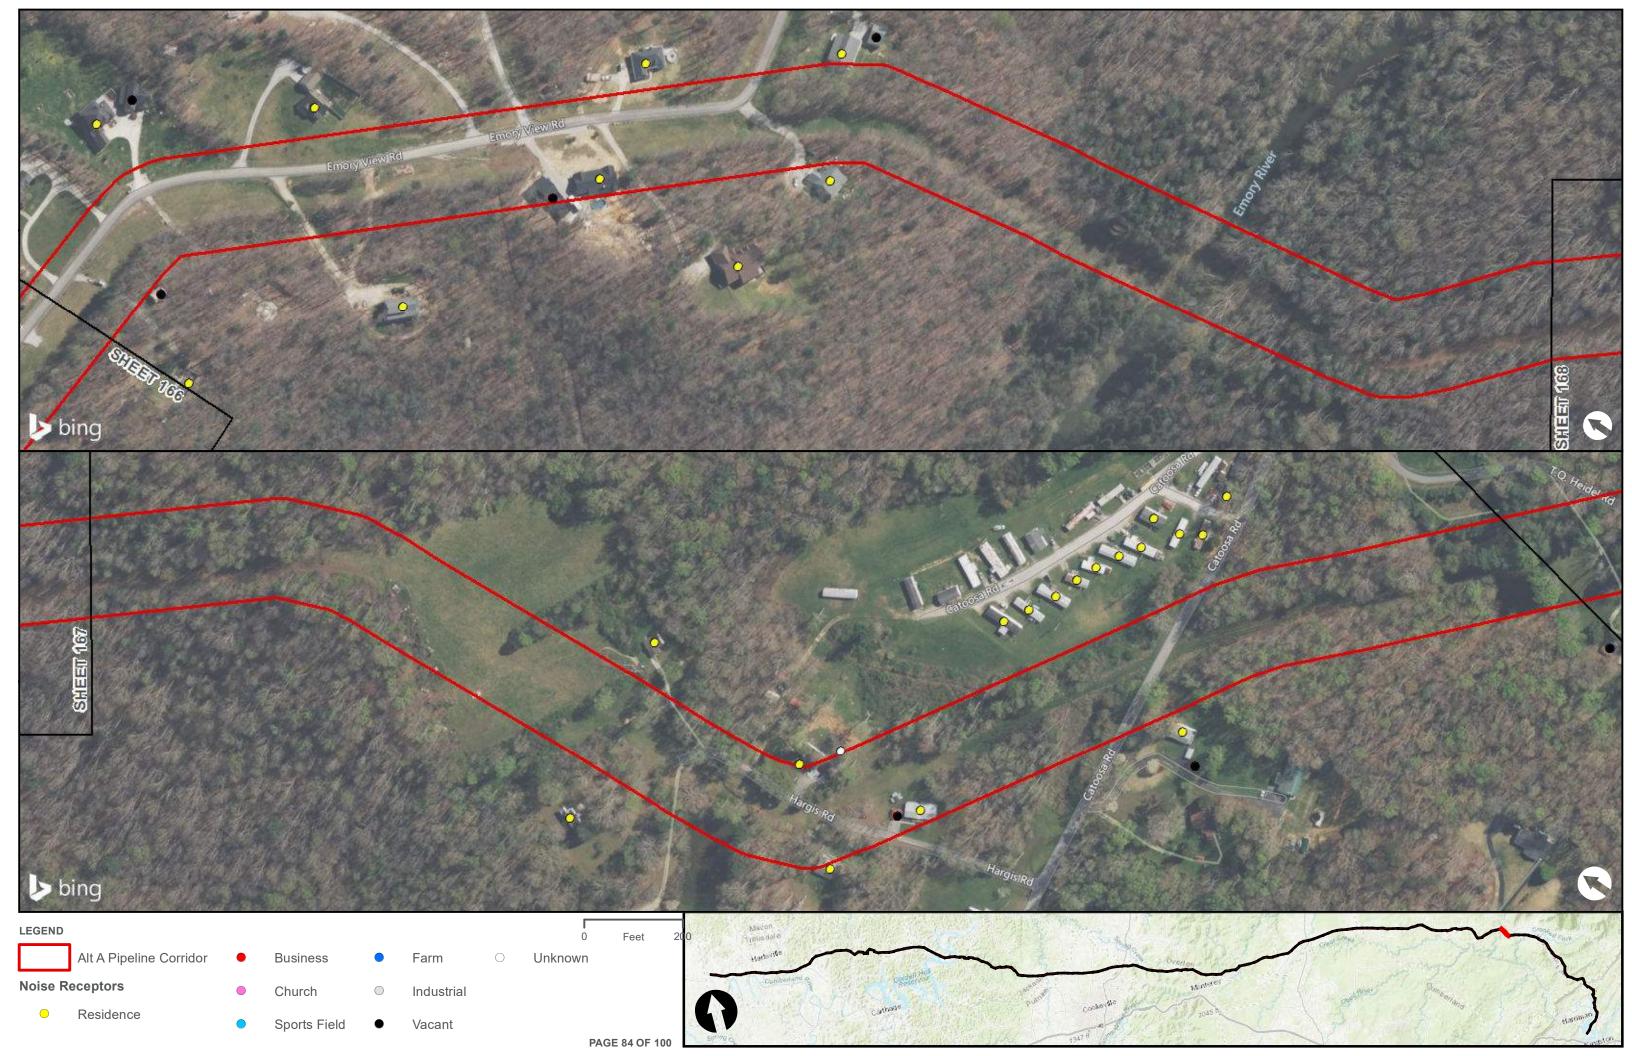

Appendix H – Alternative A Pipeline Maps

Appendix H.7 – Cultural Resources on the ETNG Pipeline (Protected and Sensitive Information)

|                                                     | Appendix H – Alternative A Pipeline Maps |
|-----------------------------------------------------|------------------------------------------|
|                                                     |                                          |
|                                                     |                                          |
|                                                     |                                          |
|                                                     |                                          |
| Appendix H.8 – Noise Receptors on the ETNG Pipeline |                                          |
|                                                     |                                          |
|                                                     |                                          |
|                                                     |                                          |
|                                                     |                                          |
|                                                     |                                          |
|                                                     |                                          |