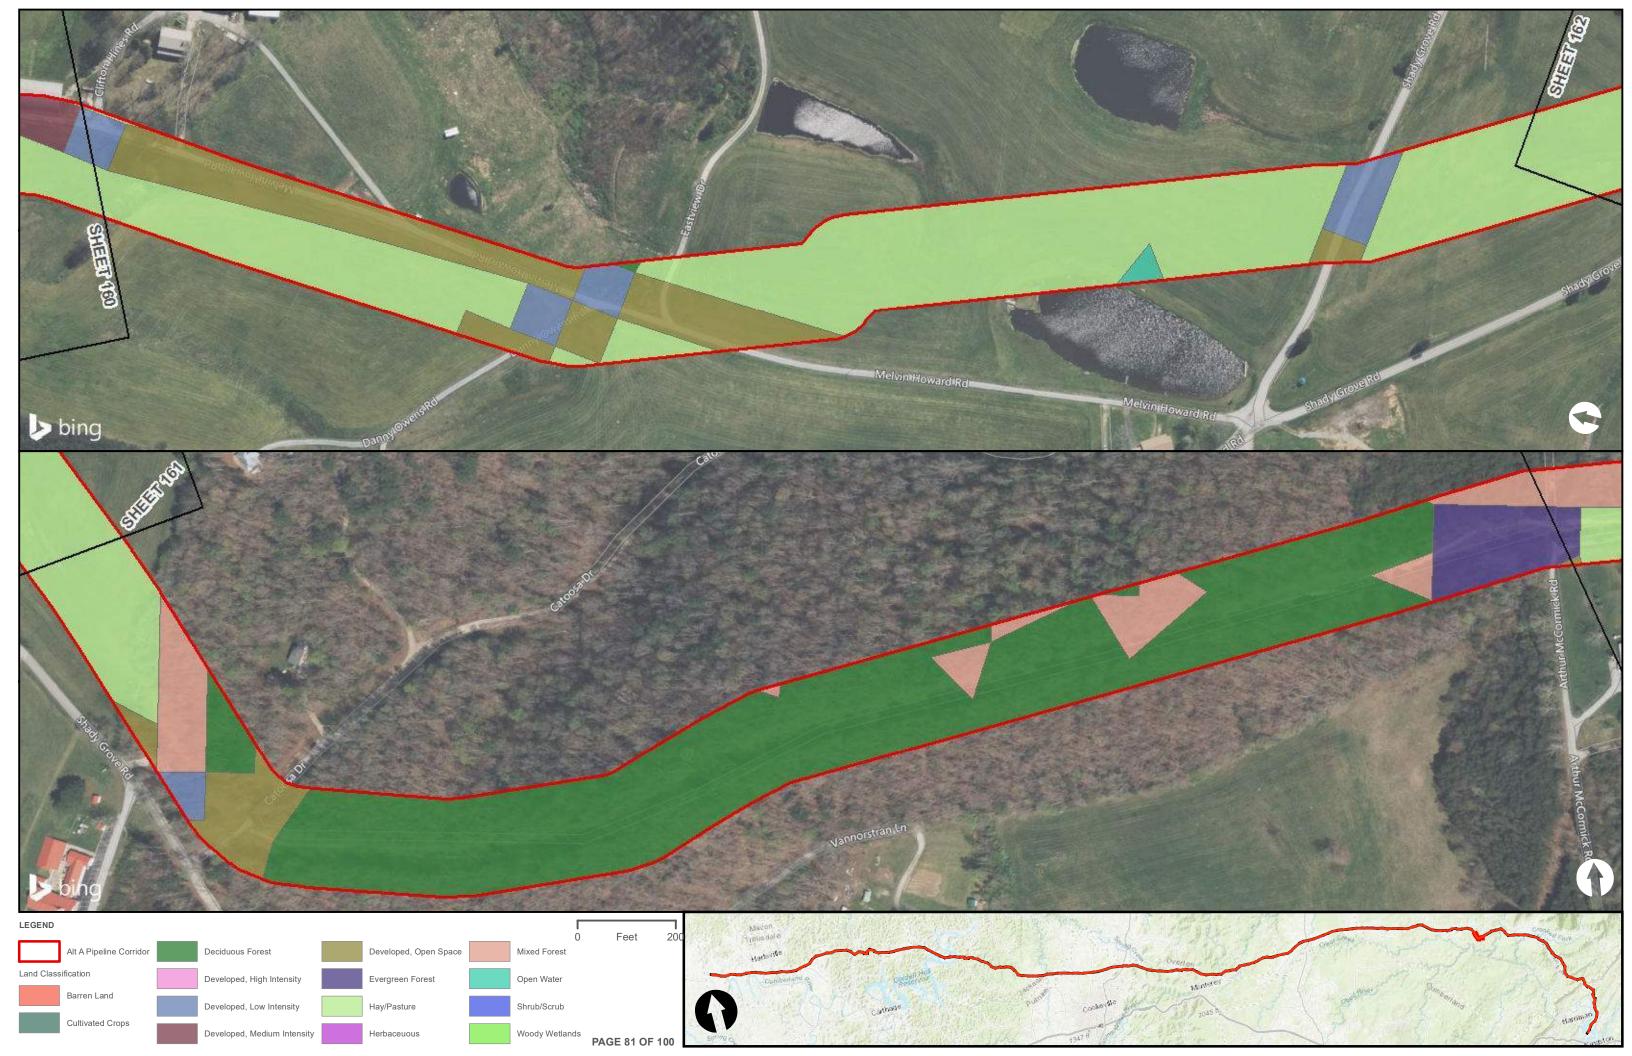

|                                                |  | Appendix H – Alternative A Pipeline Maps |
|------------------------------------------------|--|------------------------------------------|
|                                                |  |                                          |
|                                                |  |                                          |
|                                                |  |                                          |
|                                                |  |                                          |
| Appendix H.6 – Land Cover on the ETNG Pipeline |  |                                          |
|                                                |  |                                          |
|                                                |  |                                          |
|                                                |  |                                          |