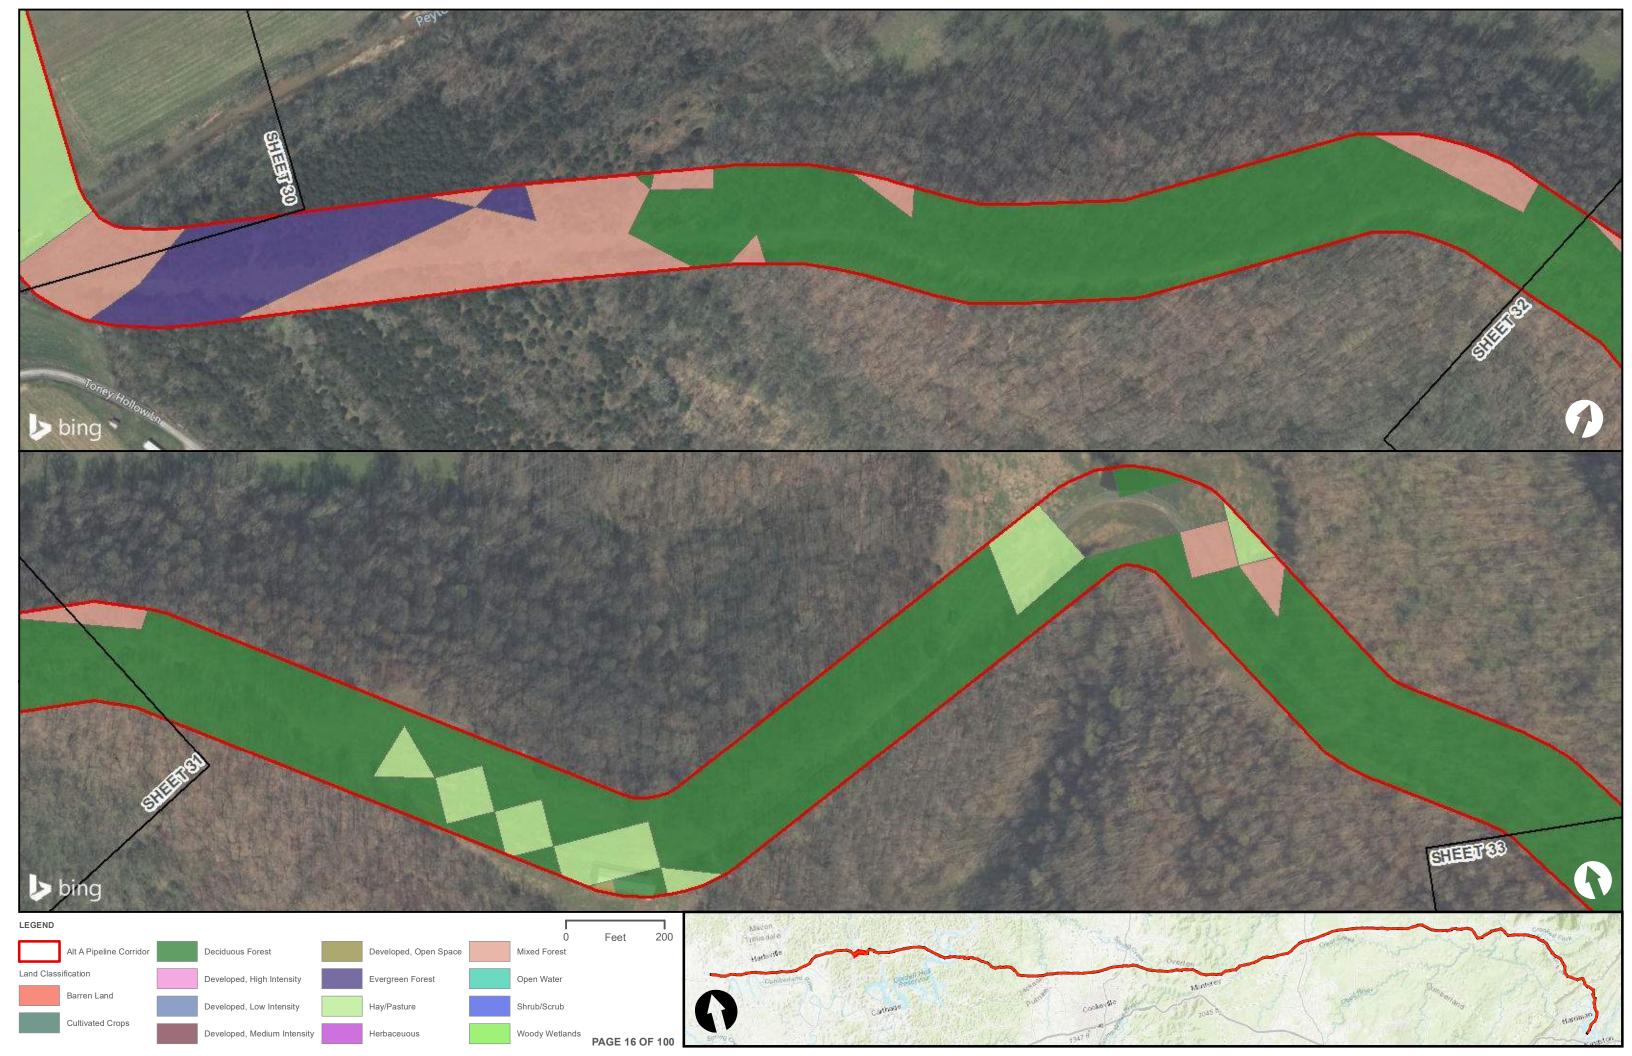

|                                                |  | Appendix H – Alternative A Pipeline Maps |
|------------------------------------------------|--|------------------------------------------|
|                                                |  |                                          |
|                                                |  |                                          |
|                                                |  |                                          |
|                                                |  |                                          |
| Appendix H.6 – Land Cover on the ETNG Pipeline |  |                                          |
|                                                |  |                                          |
|                                                |  |                                          |
|                                                |  |                                          |