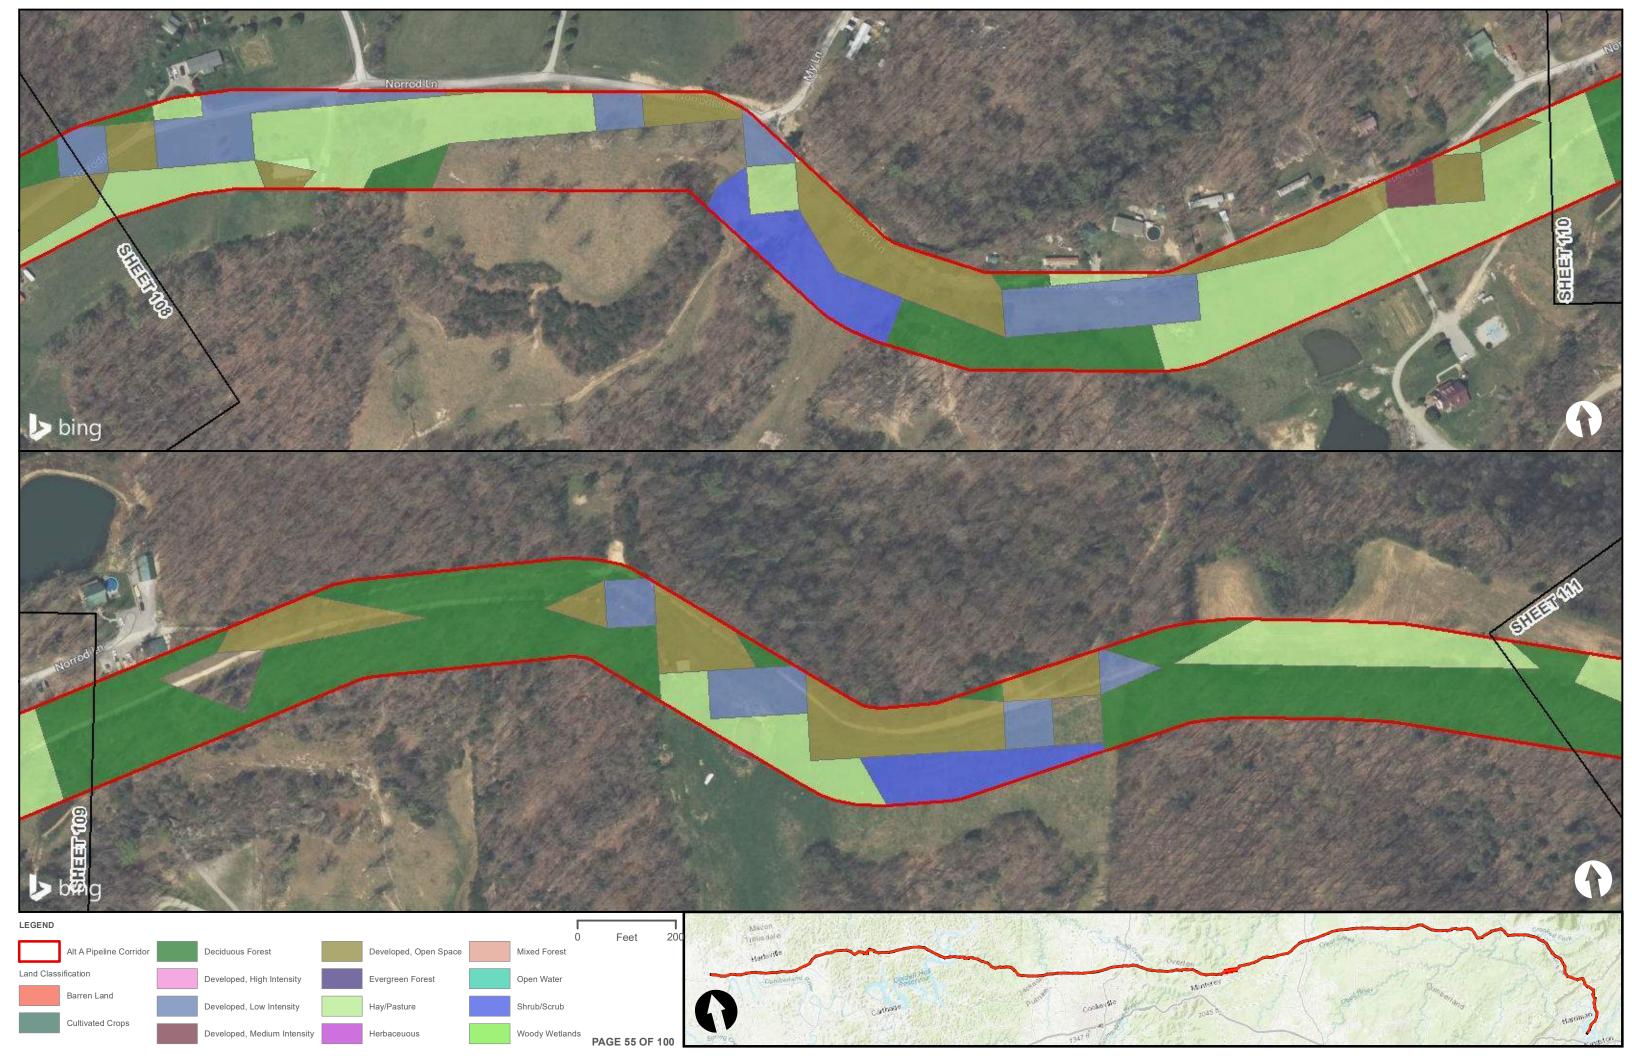

|                                                |  | Appendix H – Alternative A Pipeline Maps |
|------------------------------------------------|--|------------------------------------------|
|                                                |  |                                          |
|                                                |  |                                          |
|                                                |  |                                          |
|                                                |  |                                          |
| Appendix H.6 – Land Cover on the ETNG Pipeline |  |                                          |
|                                                |  |                                          |
|                                                |  |                                          |
|                                                |  |                                          |