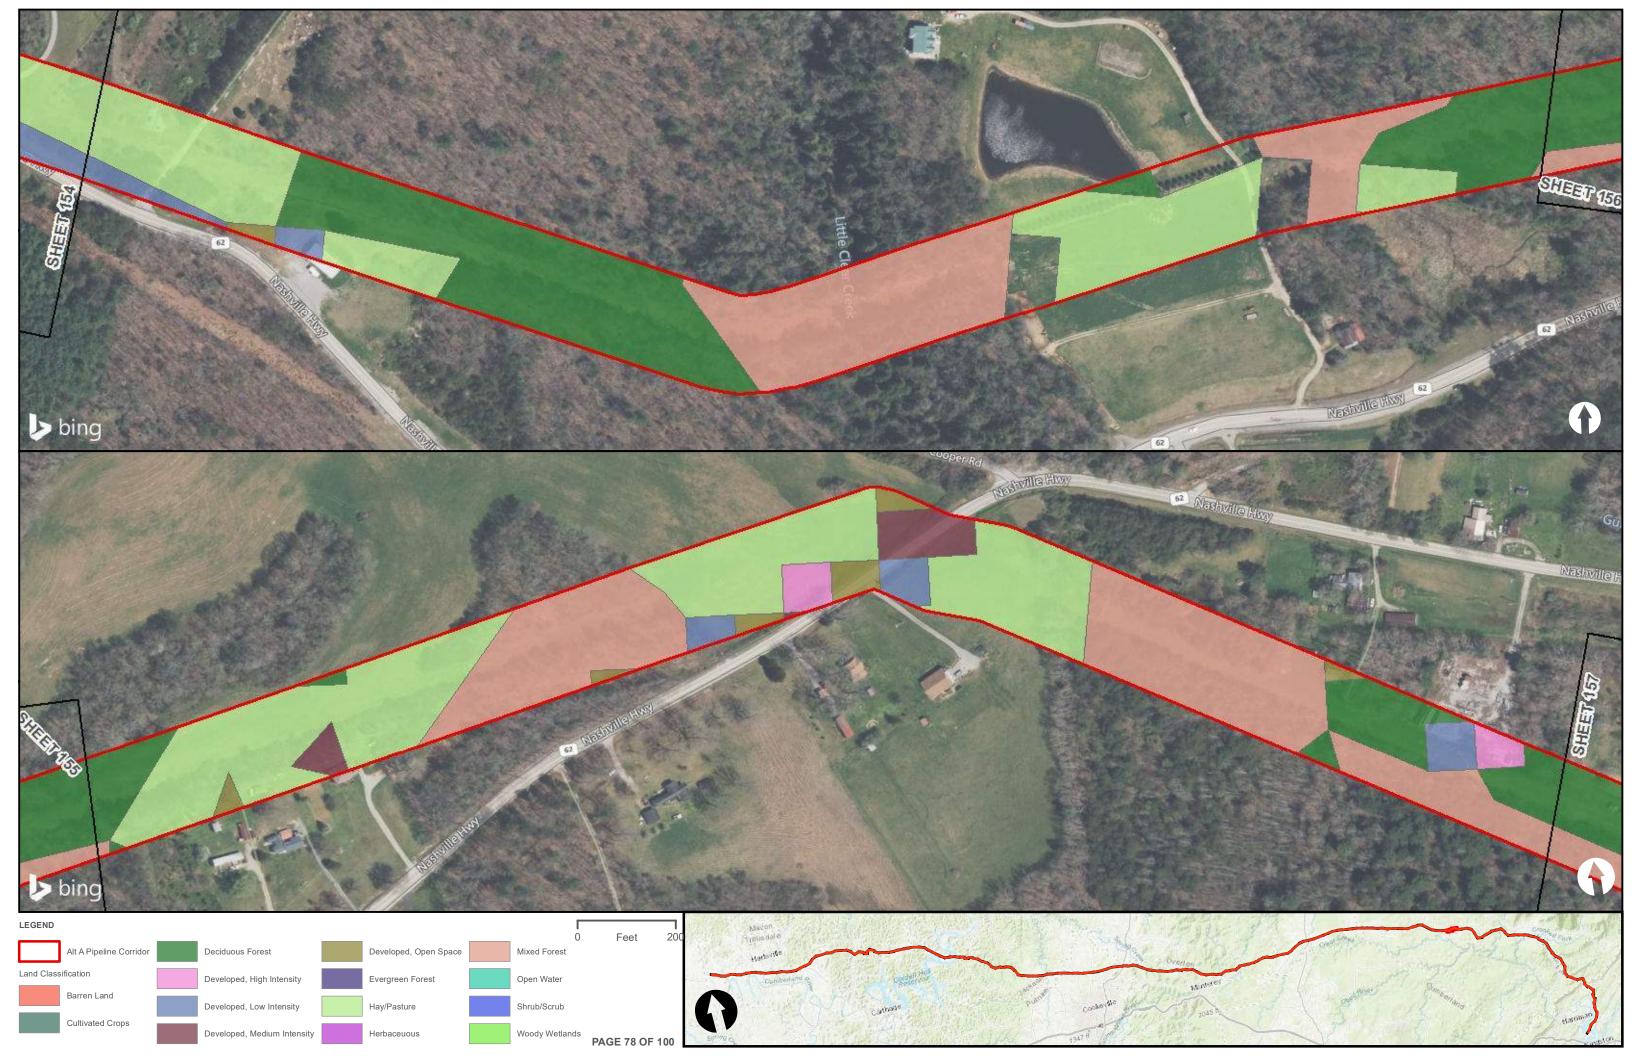

|                                                |  | Appendix H – Alternative A Pipeline Maps |
|------------------------------------------------|--|------------------------------------------|
|                                                |  |                                          |
|                                                |  |                                          |
|                                                |  |                                          |
|                                                |  |                                          |
| Appendix H.6 – Land Cover on the ETNG Pipeline |  |                                          |
|                                                |  |                                          |
|                                                |  |                                          |
|                                                |  |                                          |