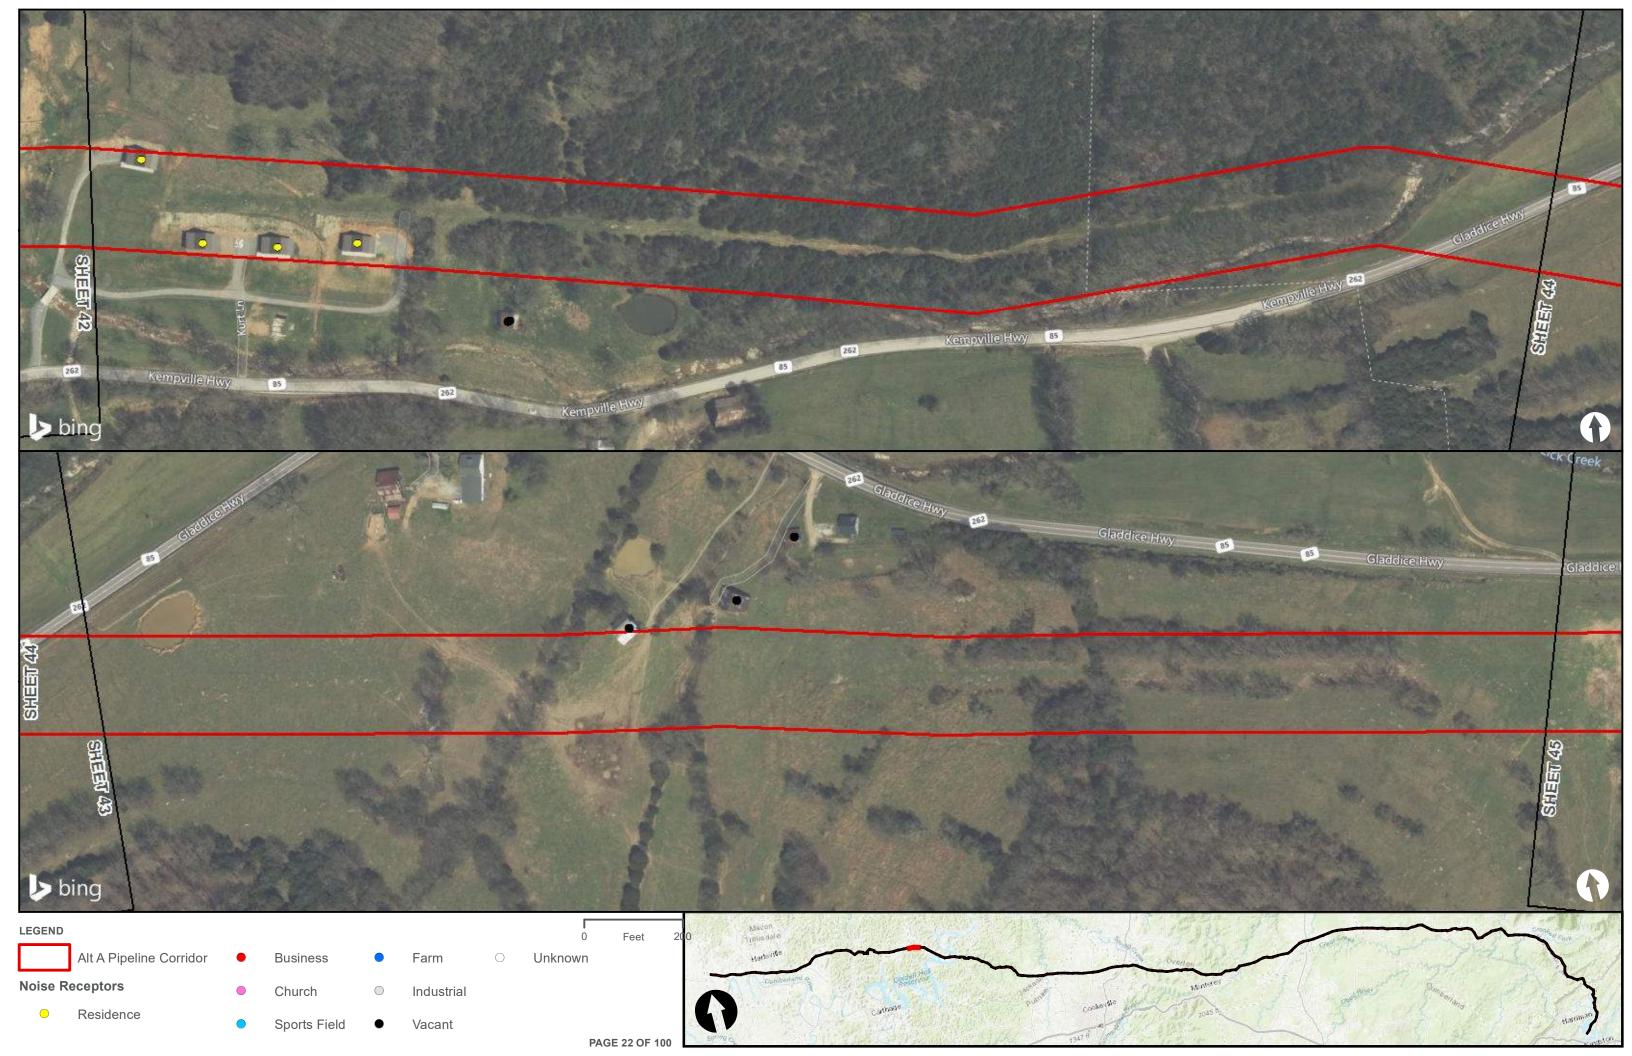

Appendix H – Alternative A Pipeline Maps

Appendix H.7 – Cultural Resources on the ETNG Pipeline (Protected and Sensitive Information)

|                                                     | Appendix H – Alternative A Pipeline Maps |
|-----------------------------------------------------|------------------------------------------|
|                                                     |                                          |
|                                                     |                                          |
|                                                     |                                          |
|                                                     |                                          |
| Appendix H.8 – Noise Receptors on the ETNG Pipeline |                                          |
|                                                     |                                          |
|                                                     |                                          |
|                                                     |                                          |
|                                                     |                                          |
|                                                     |                                          |
|                                                     |                                          |