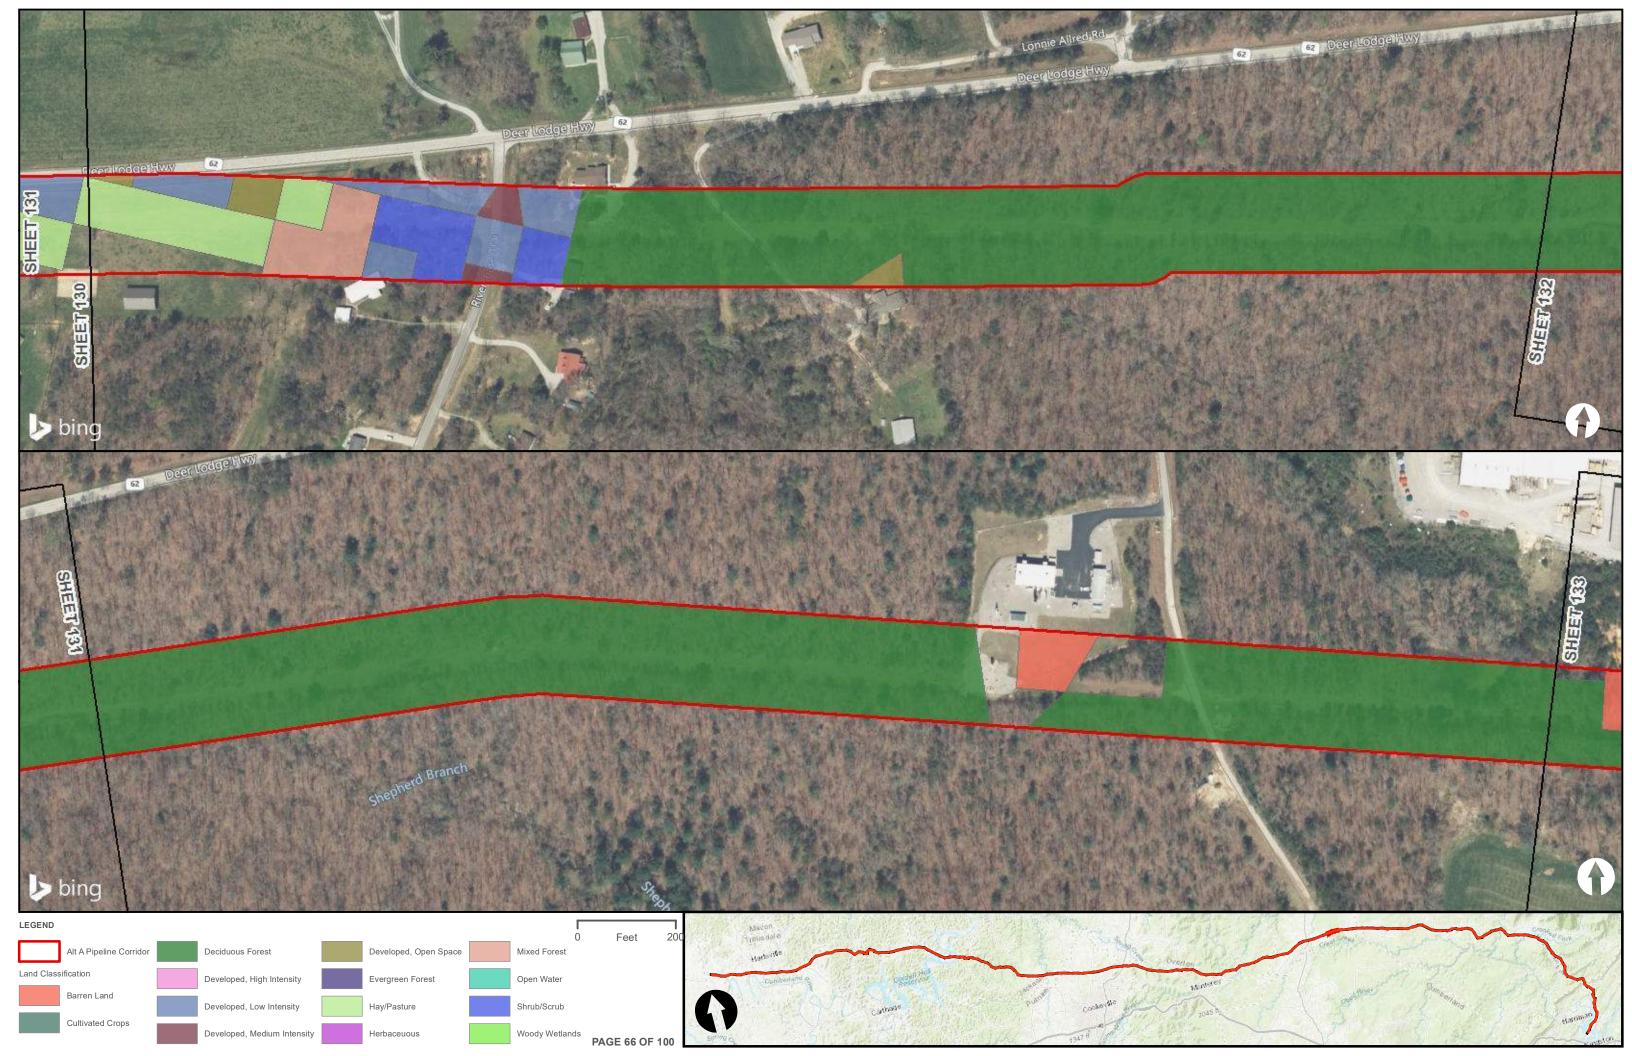

|                                                |  | Appendix H – Alternative A Pipeline Maps |
|------------------------------------------------|--|------------------------------------------|
|                                                |  |                                          |
|                                                |  |                                          |
|                                                |  |                                          |
|                                                |  |                                          |
| Appendix H.6 – Land Cover on the ETNG Pipeline |  |                                          |
|                                                |  |                                          |
|                                                |  |                                          |
|                                                |  |                                          |