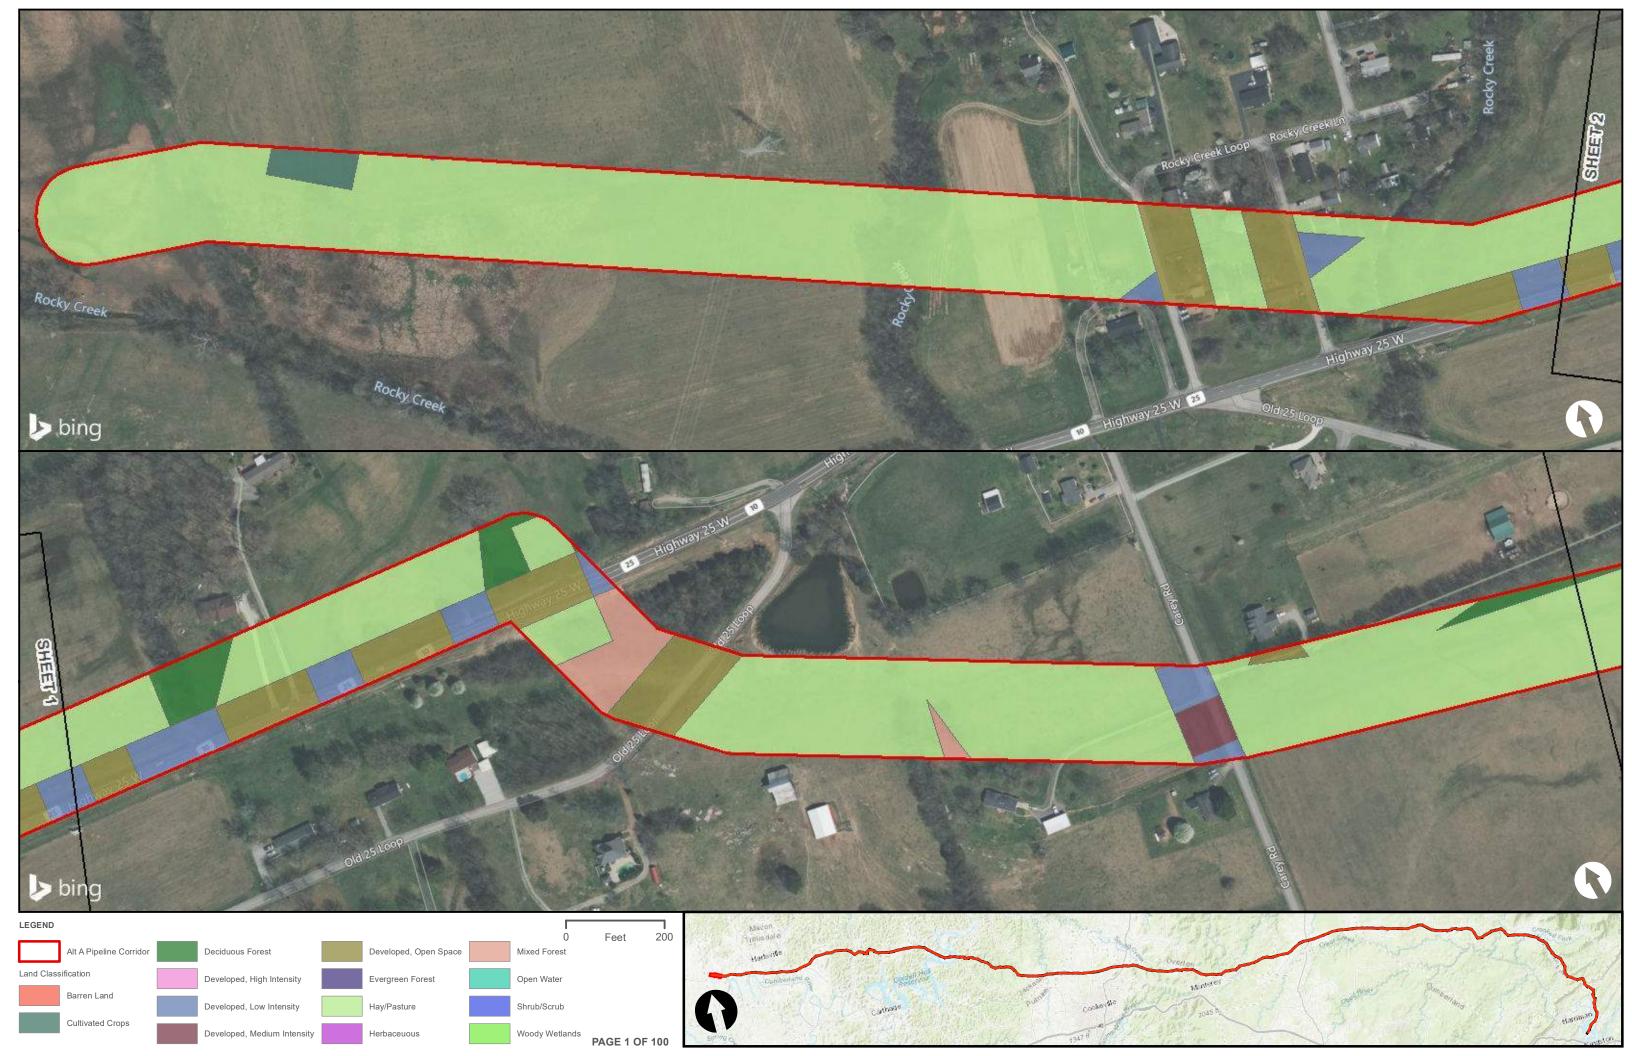

|                                                |  | Appendix H – Alternative A Pipeline Maps |
|------------------------------------------------|--|------------------------------------------|
|                                                |  |                                          |
|                                                |  |                                          |
|                                                |  |                                          |
|                                                |  |                                          |
| Appendix H.6 – Land Cover on the ETNG Pipeline |  |                                          |
|                                                |  |                                          |
|                                                |  |                                          |
|                                                |  |                                          |