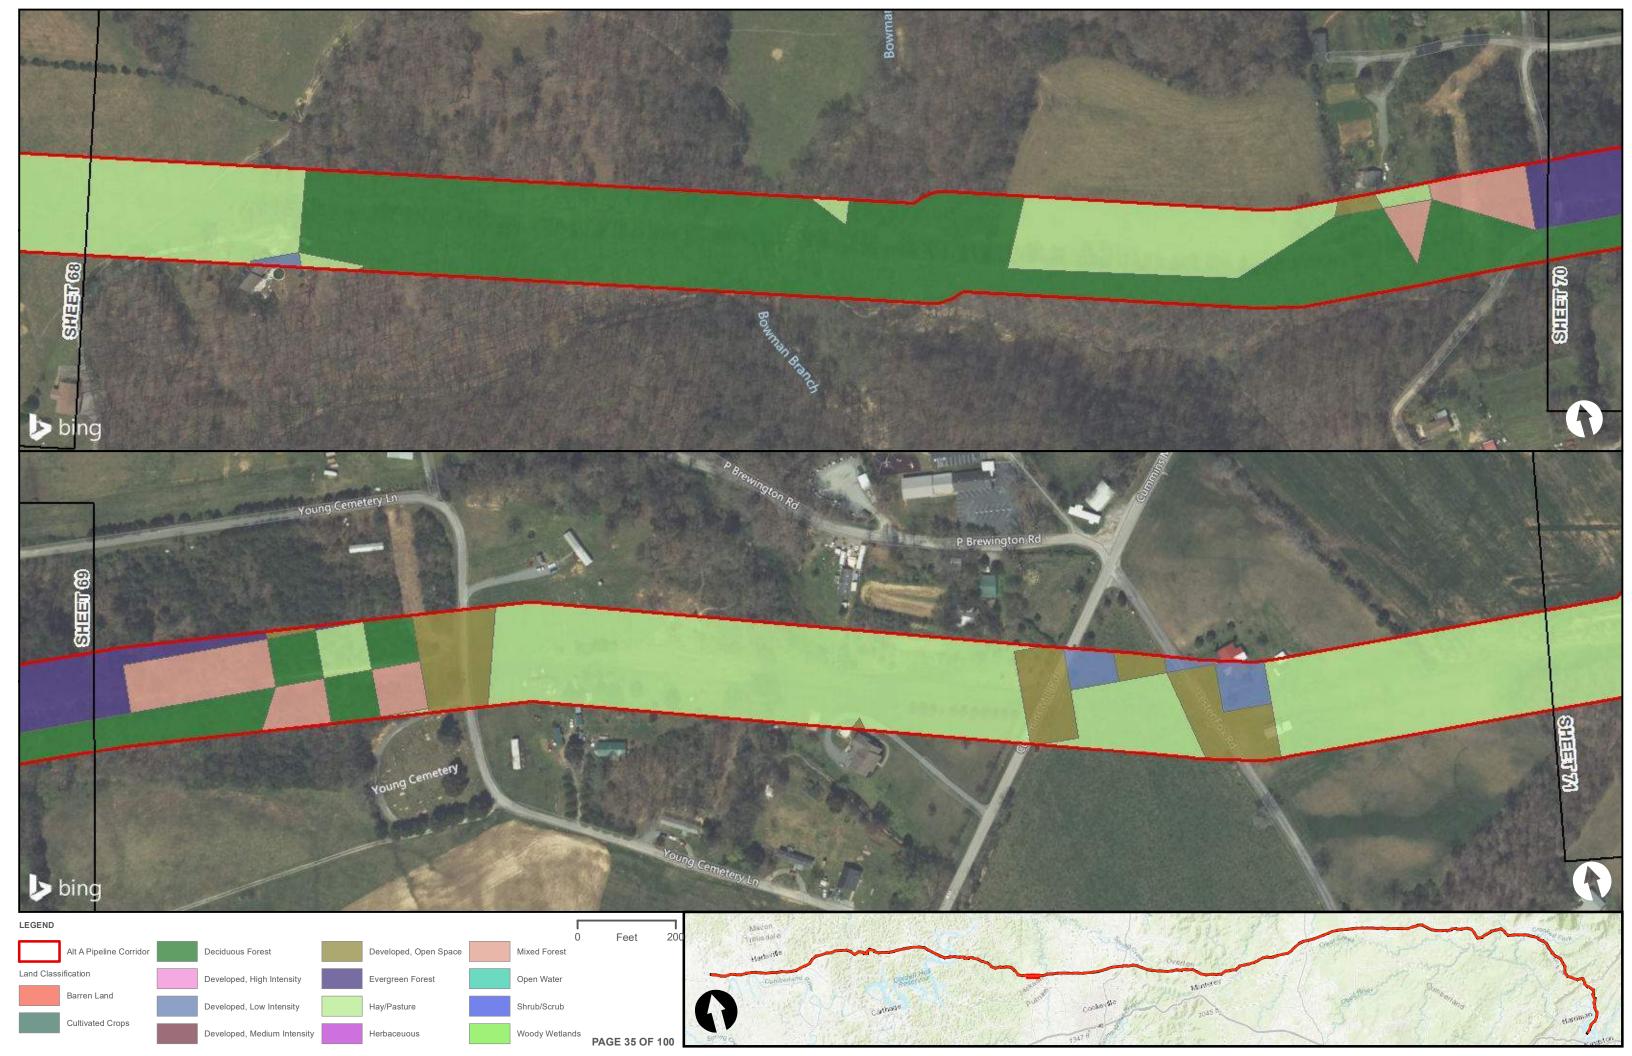

|                                                |  | Appendix H – Alternative A Pipeline Maps |
|------------------------------------------------|--|------------------------------------------|
|                                                |  |                                          |
|                                                |  |                                          |
|                                                |  |                                          |
|                                                |  |                                          |
| Appendix H.6 – Land Cover on the ETNG Pipeline |  |                                          |
|                                                |  |                                          |
|                                                |  |                                          |
|                                                |  |                                          |