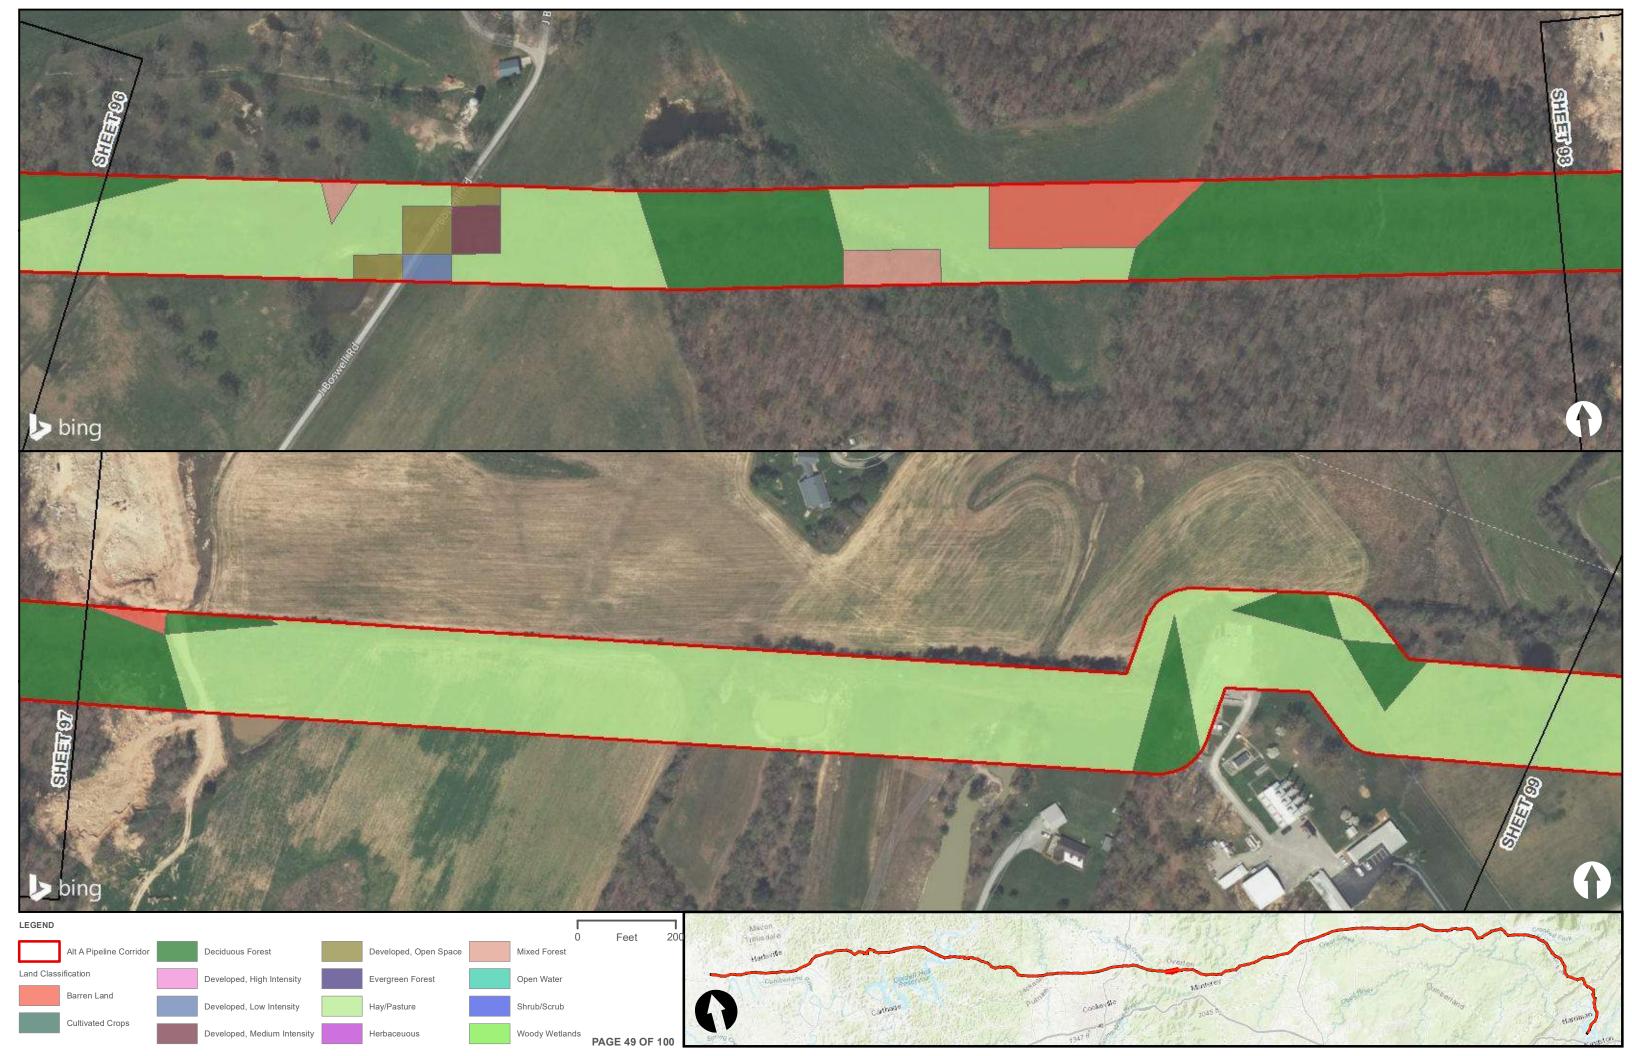

|                                                |  | Appendix H – Alternative A Pipeline Maps |
|------------------------------------------------|--|------------------------------------------|
|                                                |  |                                          |
|                                                |  |                                          |
|                                                |  |                                          |
|                                                |  |                                          |
| Appendix H.6 – Land Cover on the ETNG Pipeline |  |                                          |
|                                                |  |                                          |
|                                                |  |                                          |
|                                                |  |                                          |