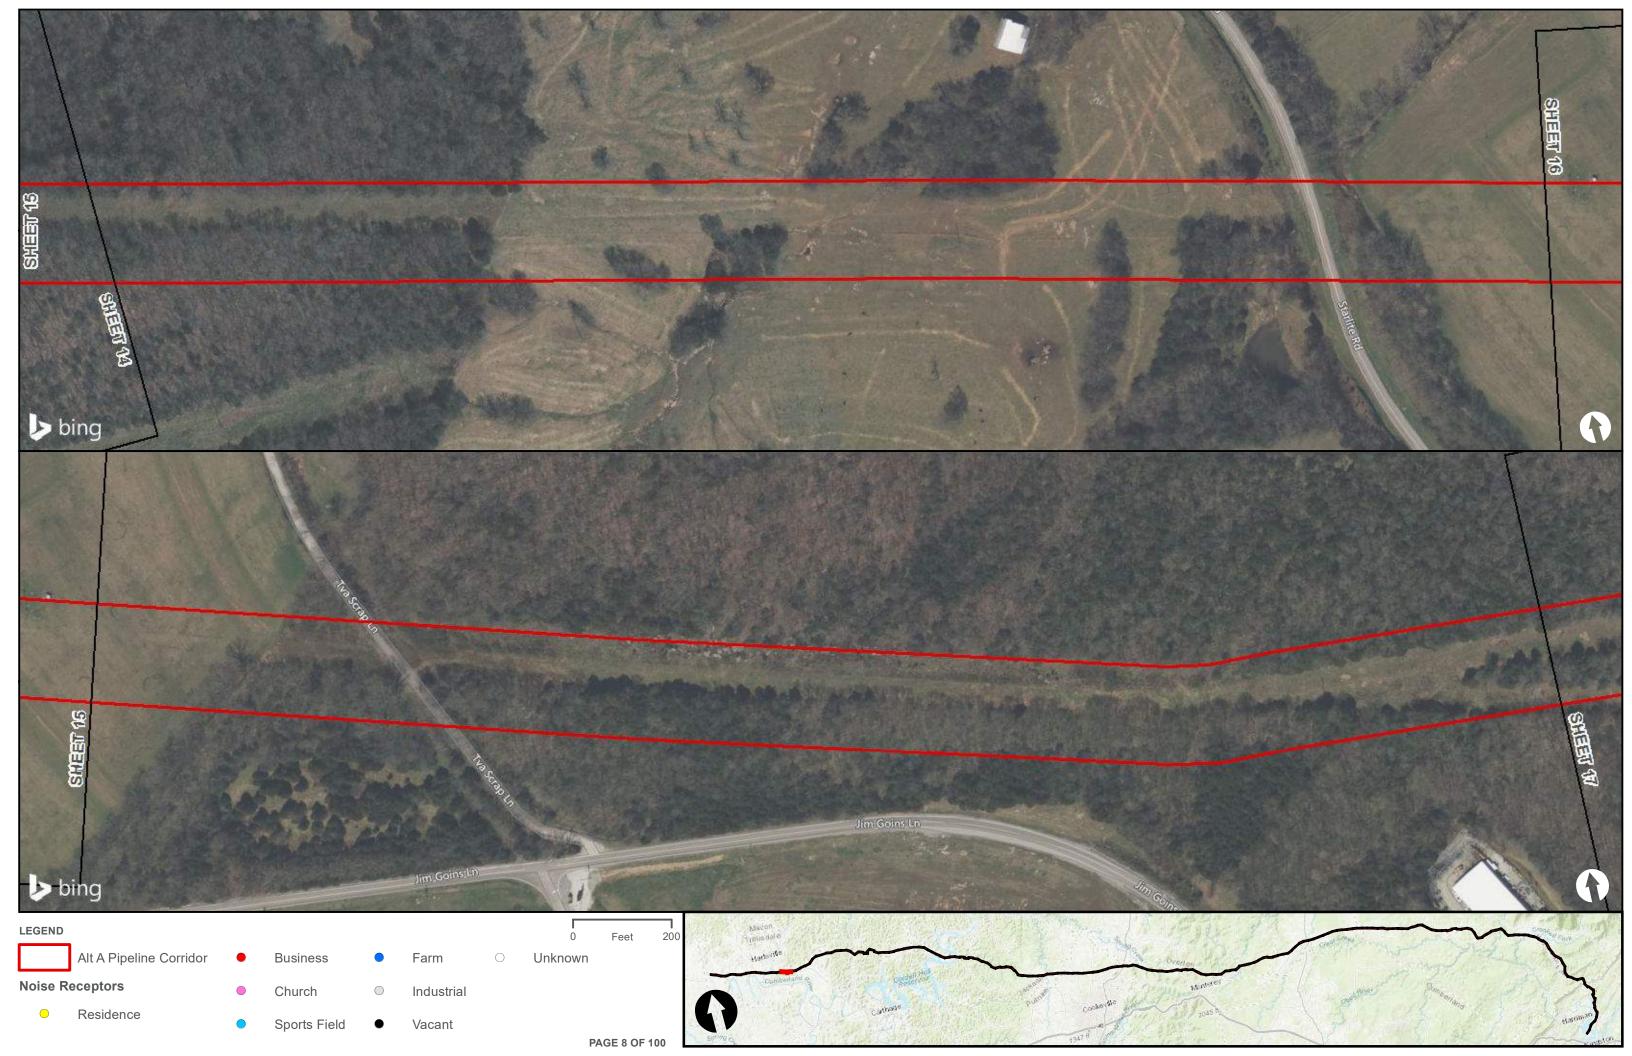

Appendix H – Alternative A Pipeline Maps

Appendix H.7 – Cultural Resources on the ETNG Pipeline (Protected and Sensitive Information)

|                                                     | Appendix H – Alternative A Pipeline Maps |
|-----------------------------------------------------|------------------------------------------|
|                                                     |                                          |
|                                                     |                                          |
|                                                     |                                          |
|                                                     |                                          |
| Appendix H.8 – Noise Receptors on the ETNG Pipeline |                                          |
|                                                     |                                          |
|                                                     |                                          |
|                                                     |                                          |
|                                                     |                                          |
|                                                     |                                          |
|                                                     |                                          |