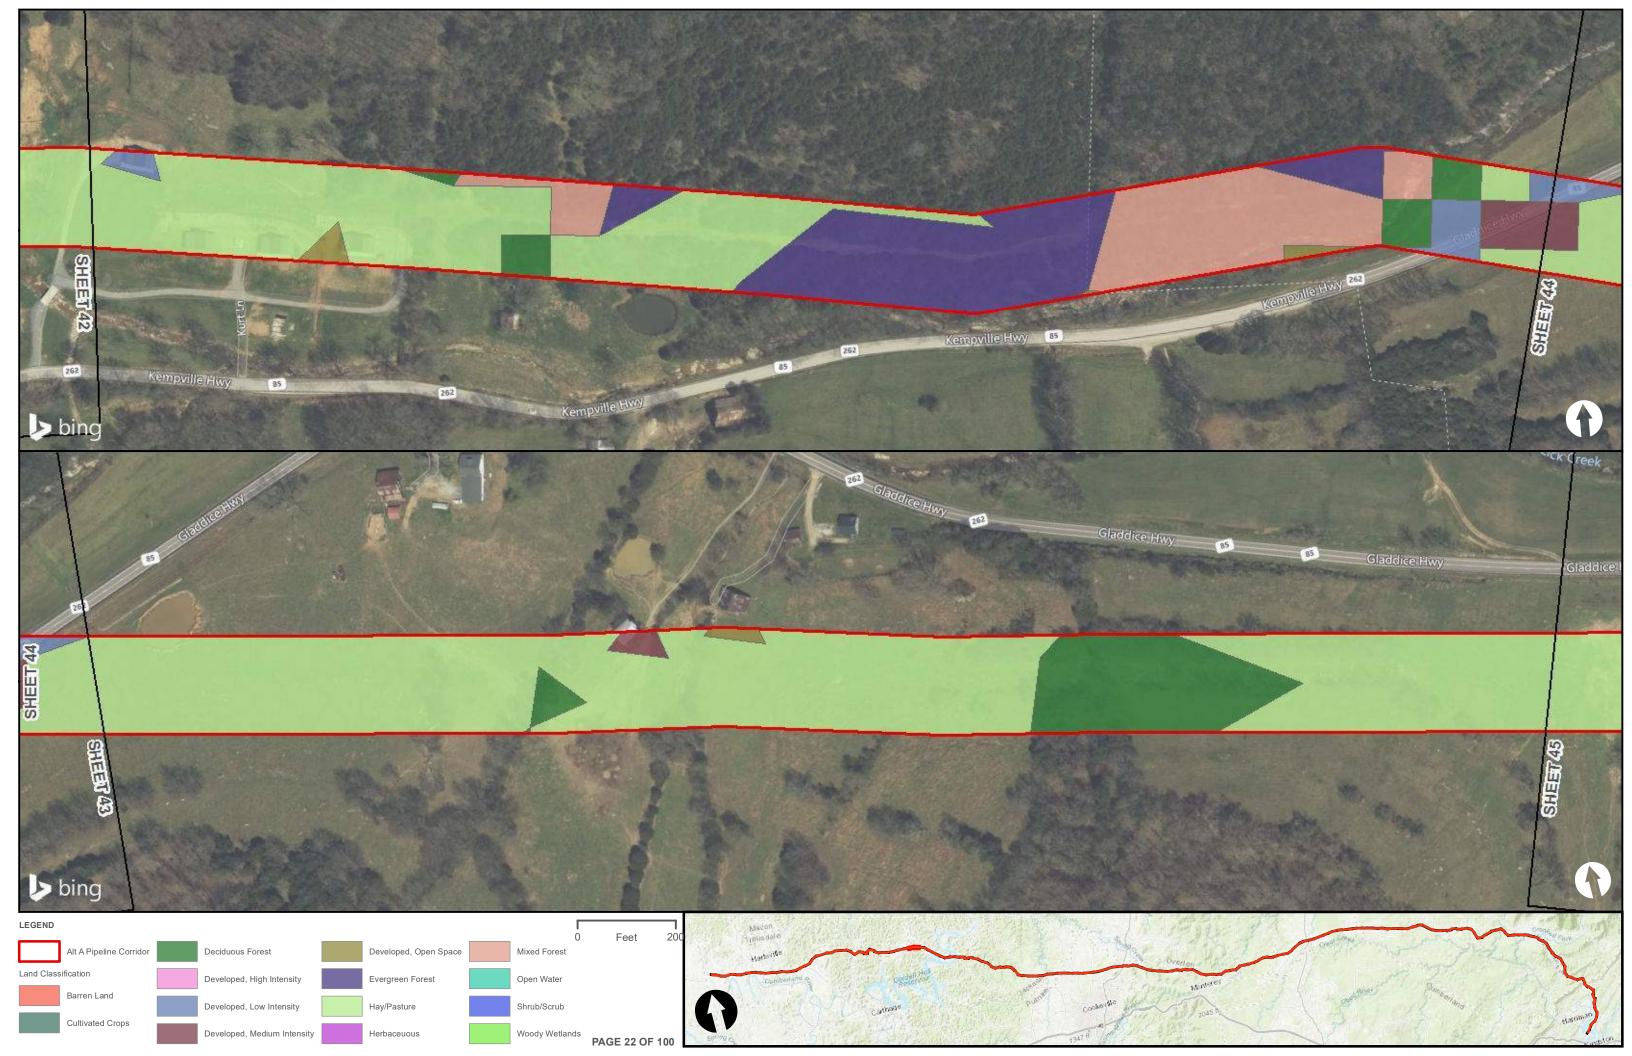

|                                                |  | Appendix H – Alternative A Pipeline Maps |
|------------------------------------------------|--|------------------------------------------|
|                                                |  |                                          |
|                                                |  |                                          |
|                                                |  |                                          |
|                                                |  |                                          |
| Appendix H.6 – Land Cover on the ETNG Pipeline |  |                                          |
|                                                |  |                                          |
|                                                |  |                                          |
|                                                |  |                                          |