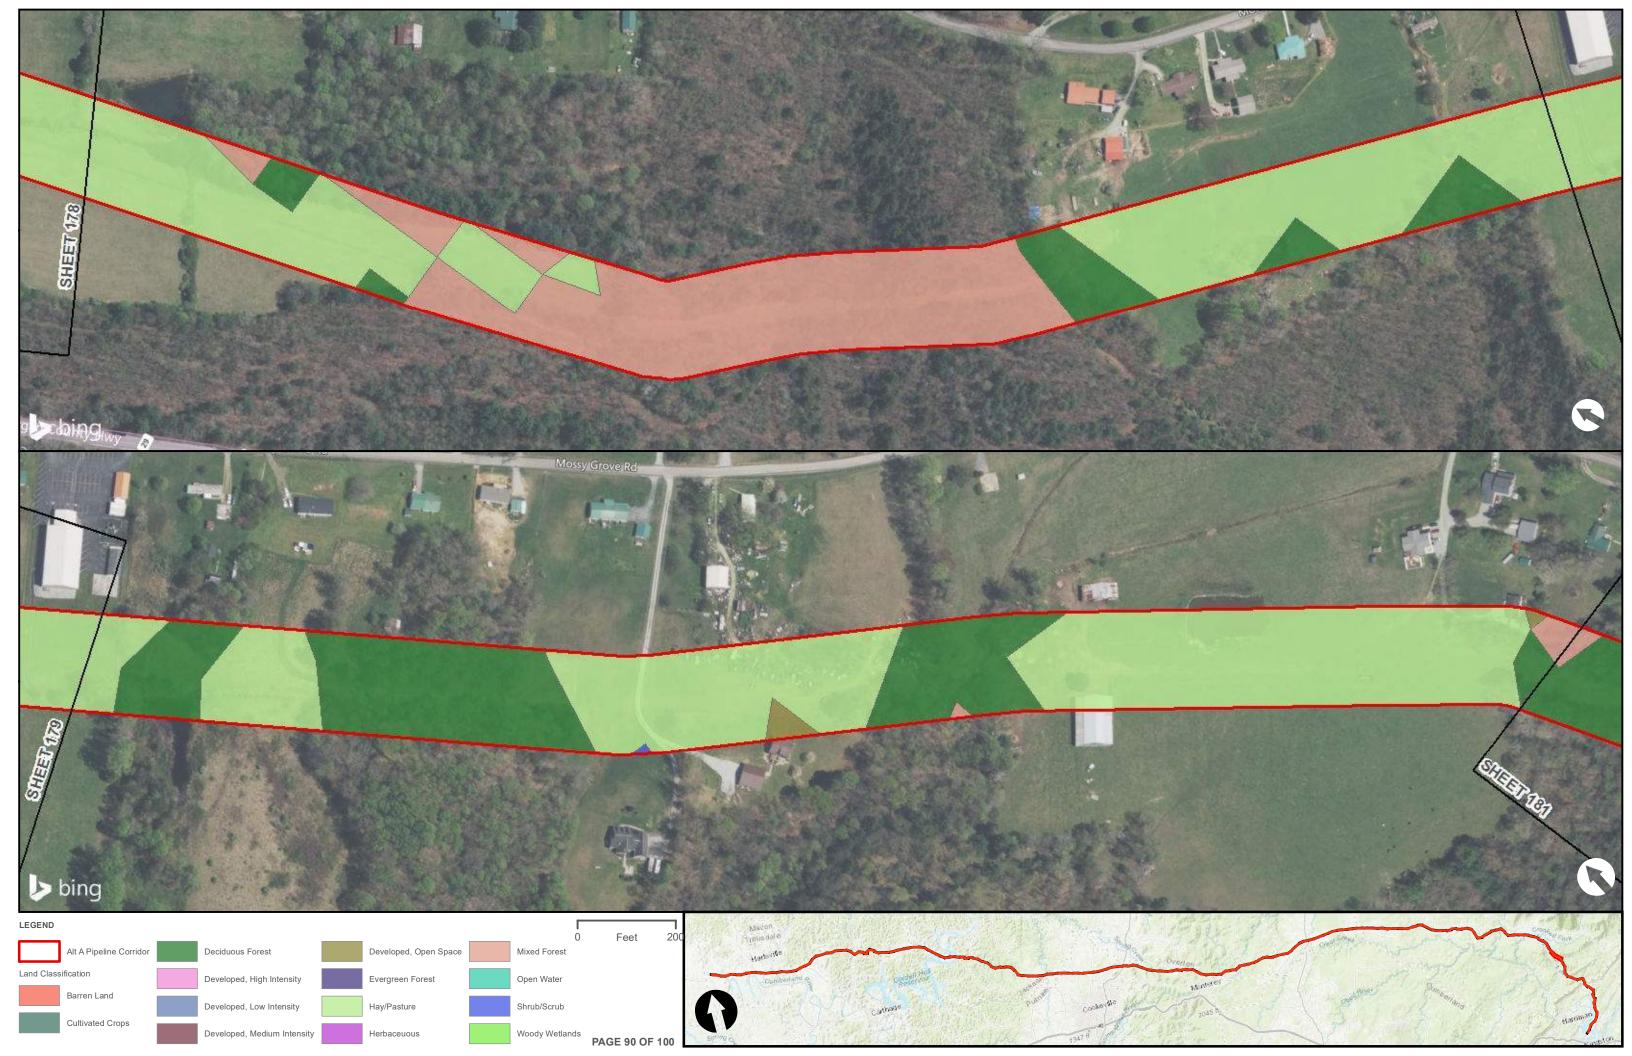

|                                                |  | Appendix H – Alternative A Pipeline Maps |
|------------------------------------------------|--|------------------------------------------|
|                                                |  |                                          |
|                                                |  |                                          |
|                                                |  |                                          |
|                                                |  |                                          |
| Appendix H.6 – Land Cover on the ETNG Pipeline |  |                                          |
|                                                |  |                                          |
|                                                |  |                                          |
|                                                |  |                                          |