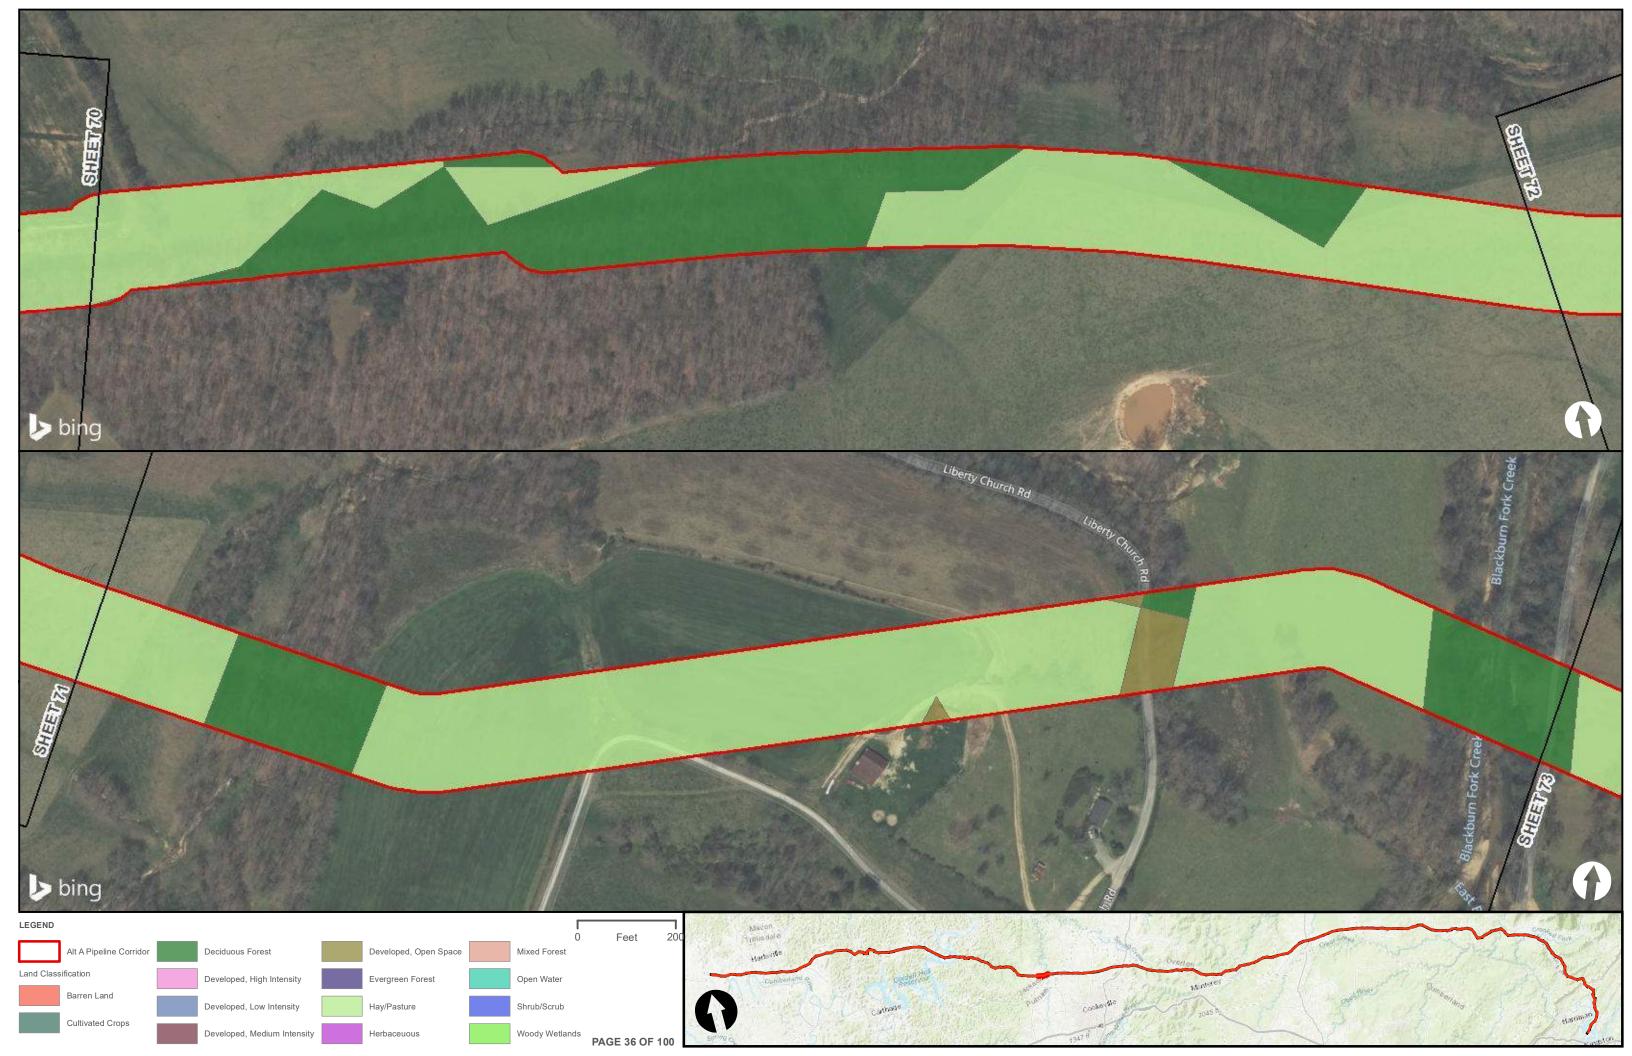

|                                                |  | Appendix H – Alternative A Pipeline Maps |
|------------------------------------------------|--|------------------------------------------|
|                                                |  |                                          |
|                                                |  |                                          |
|                                                |  |                                          |
|                                                |  |                                          |
| Appendix H.6 – Land Cover on the ETNG Pipeline |  |                                          |
|                                                |  |                                          |
|                                                |  |                                          |
|                                                |  |                                          |