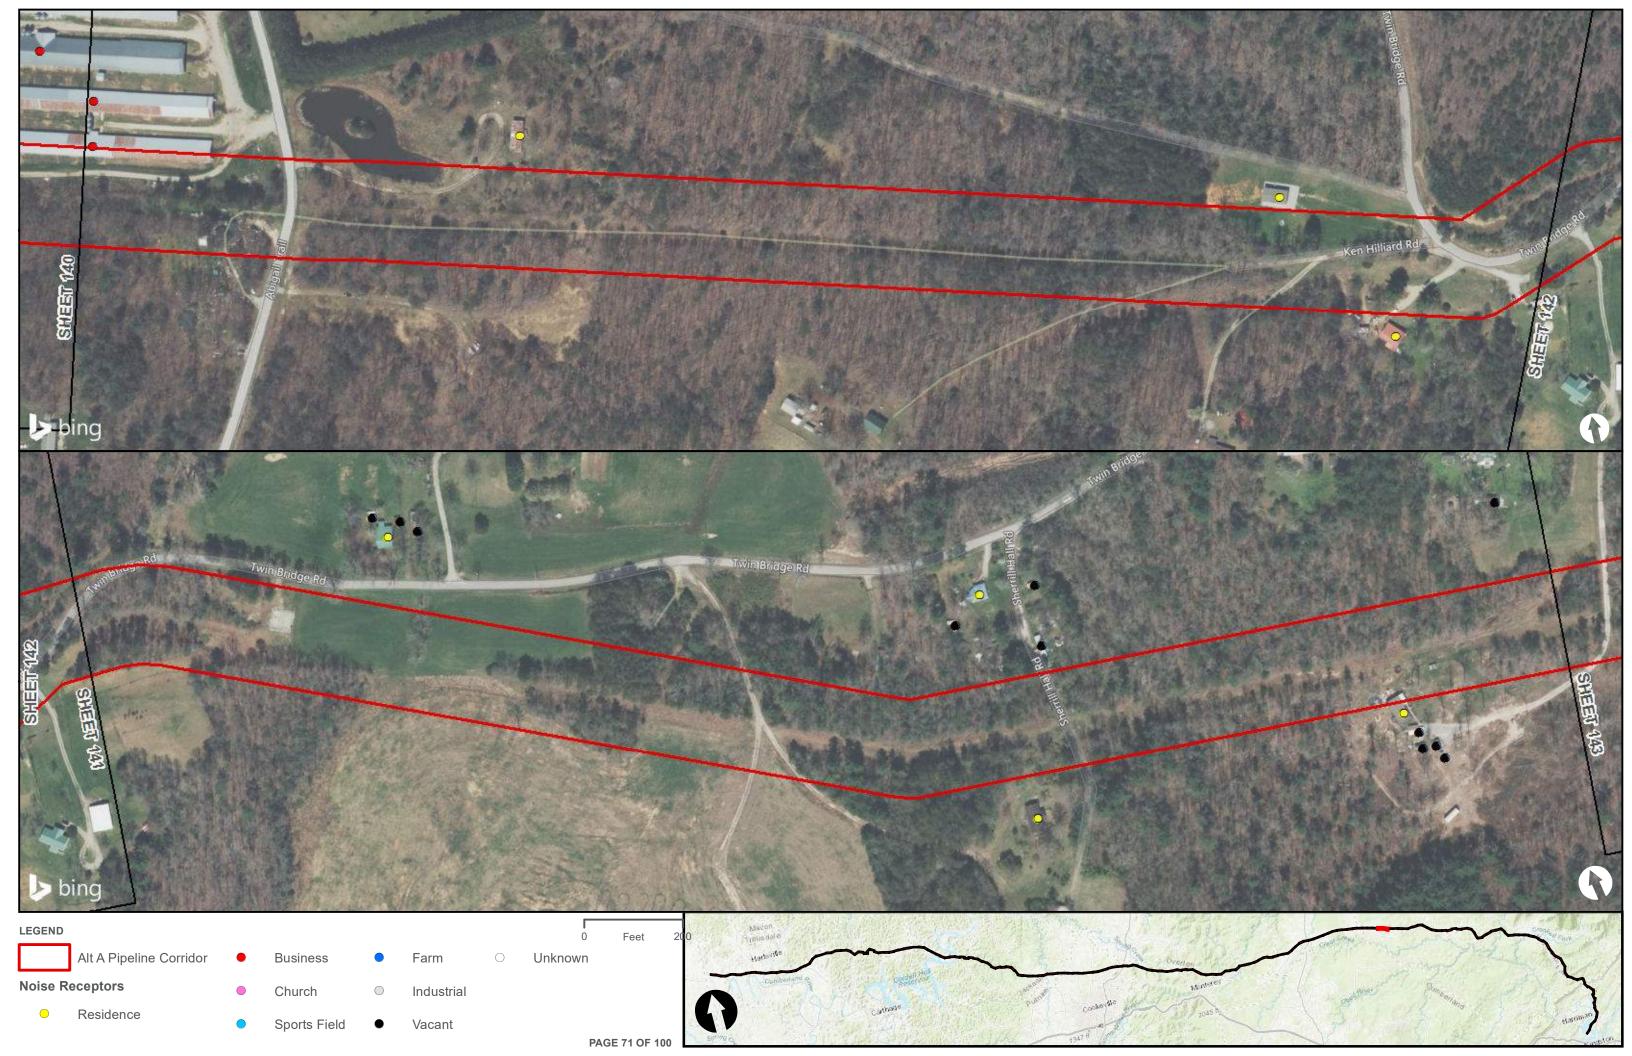

Appendix H – Alternative A Pipeline Maps

Appendix H.7 – Cultural Resources on the ETNG Pipeline (Protected and Sensitive Information)

|                                                     | Appendix H – Alternative A Pipeline Maps |
|-----------------------------------------------------|------------------------------------------|
|                                                     |                                          |
|                                                     |                                          |
|                                                     |                                          |
|                                                     |                                          |
| Appendix H.8 – Noise Receptors on the ETNG Pipeline |                                          |
|                                                     |                                          |
|                                                     |                                          |
|                                                     |                                          |
|                                                     |                                          |
|                                                     |                                          |
|                                                     |                                          |