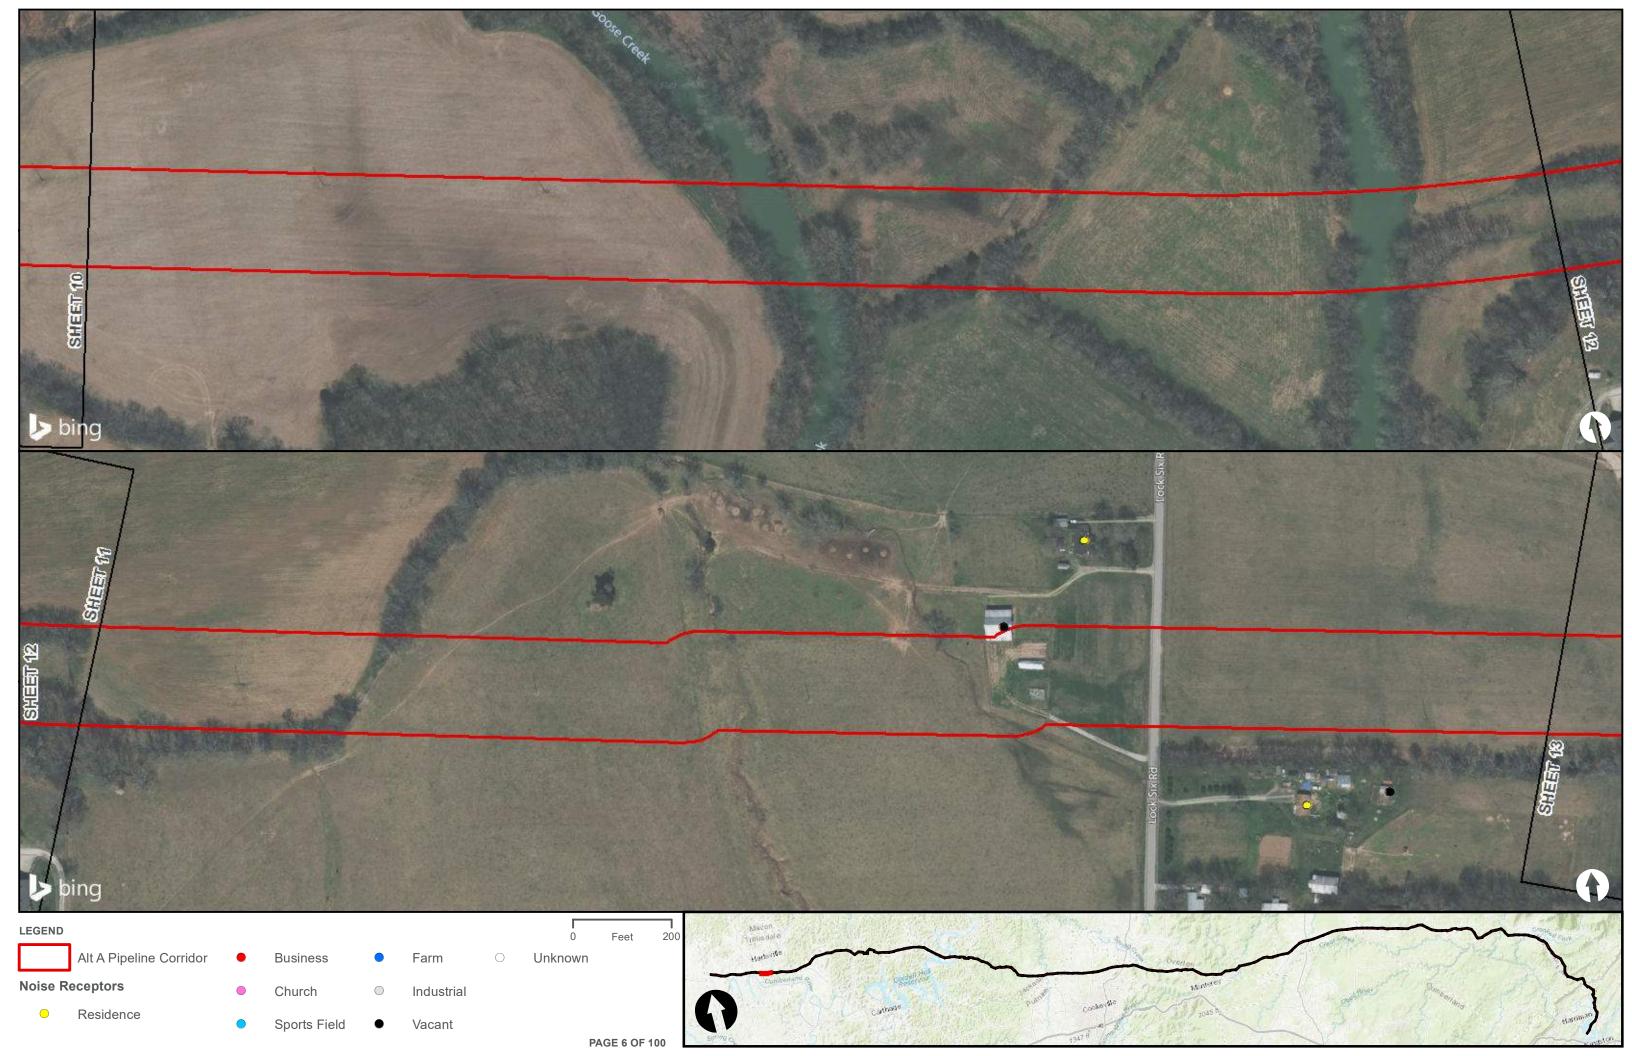

Appendix H – Alternative A Pipeline Maps

Appendix H.7 – Cultural Resources on the ETNG Pipeline (Protected and Sensitive Information)

|                                                     | Appendix H – Alternative A Pipeline Maps |
|-----------------------------------------------------|------------------------------------------|
|                                                     |                                          |
|                                                     |                                          |
|                                                     |                                          |
|                                                     |                                          |
| Appendix H.8 – Noise Receptors on the ETNG Pipeline |                                          |
|                                                     |                                          |
|                                                     |                                          |
|                                                     |                                          |
|                                                     |                                          |
|                                                     |                                          |
|                                                     |                                          |