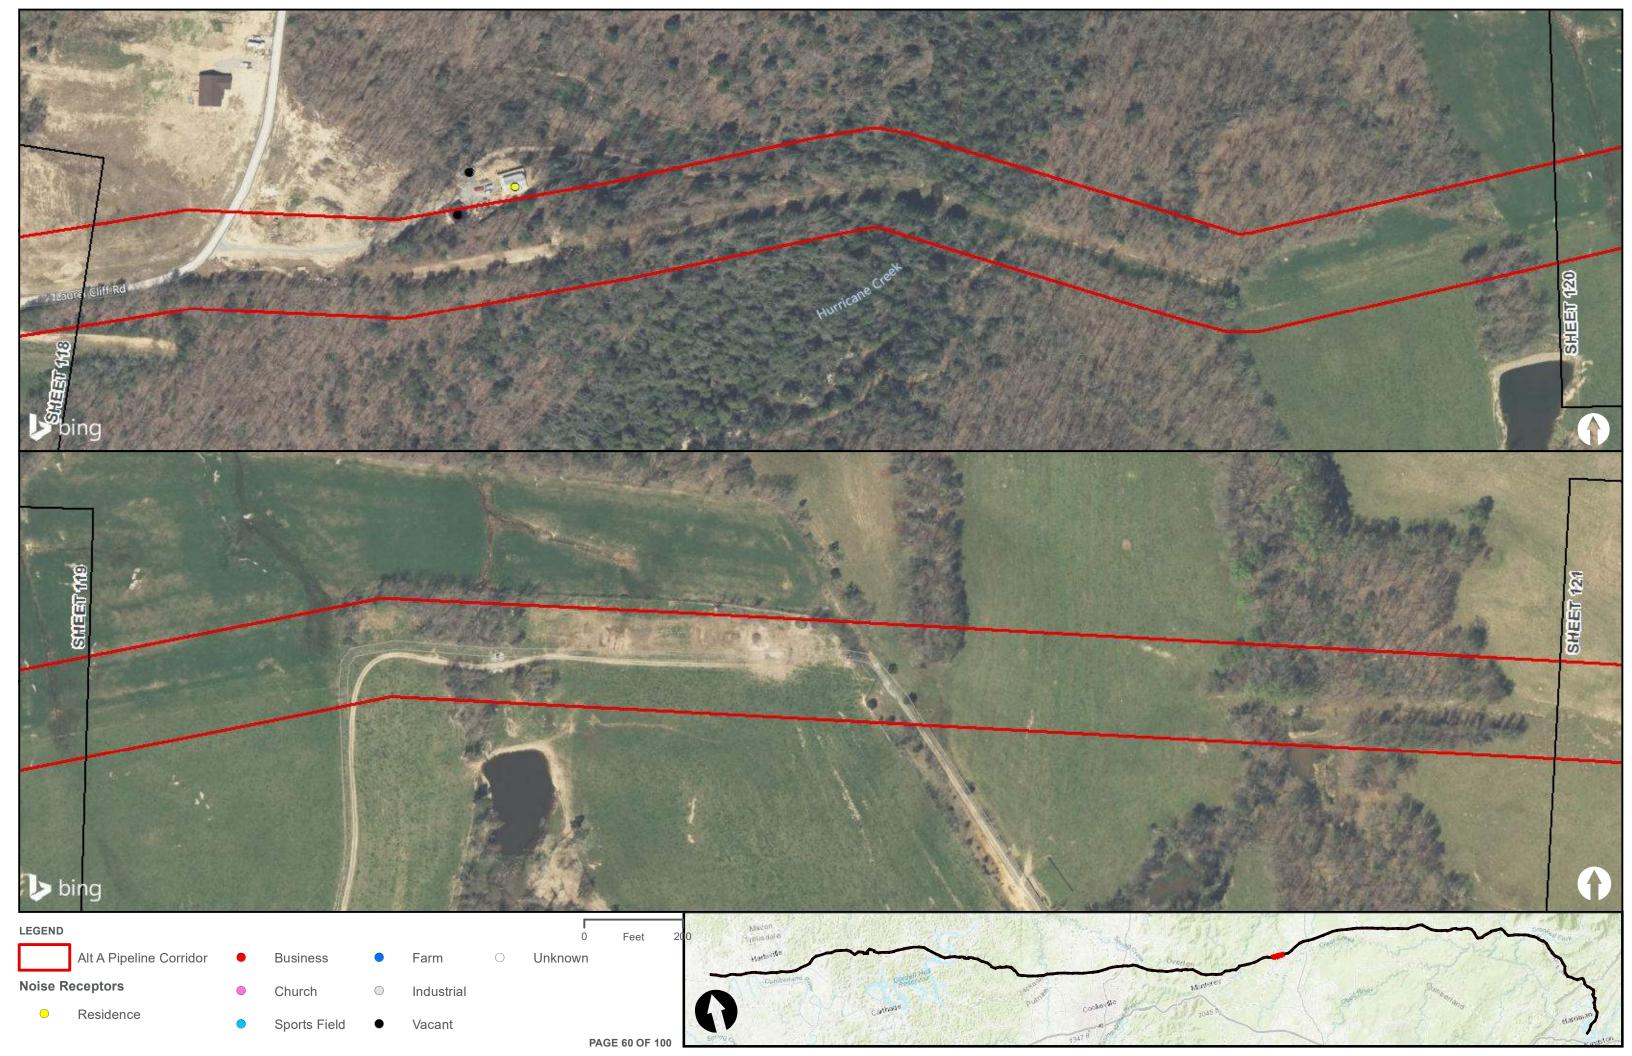

Appendix H – Alternative A Pipeline Maps

Appendix H.7 – Cultural Resources on the ETNG Pipeline (Protected and Sensitive Information)

|                                                     | Appendix H – Alternative A Pipeline Maps |
|-----------------------------------------------------|------------------------------------------|
|                                                     |                                          |
|                                                     |                                          |
|                                                     |                                          |
|                                                     |                                          |
| Appendix H.8 – Noise Receptors on the ETNG Pipeline |                                          |
|                                                     |                                          |
|                                                     |                                          |
|                                                     |                                          |
|                                                     |                                          |
|                                                     |                                          |
|                                                     |                                          |