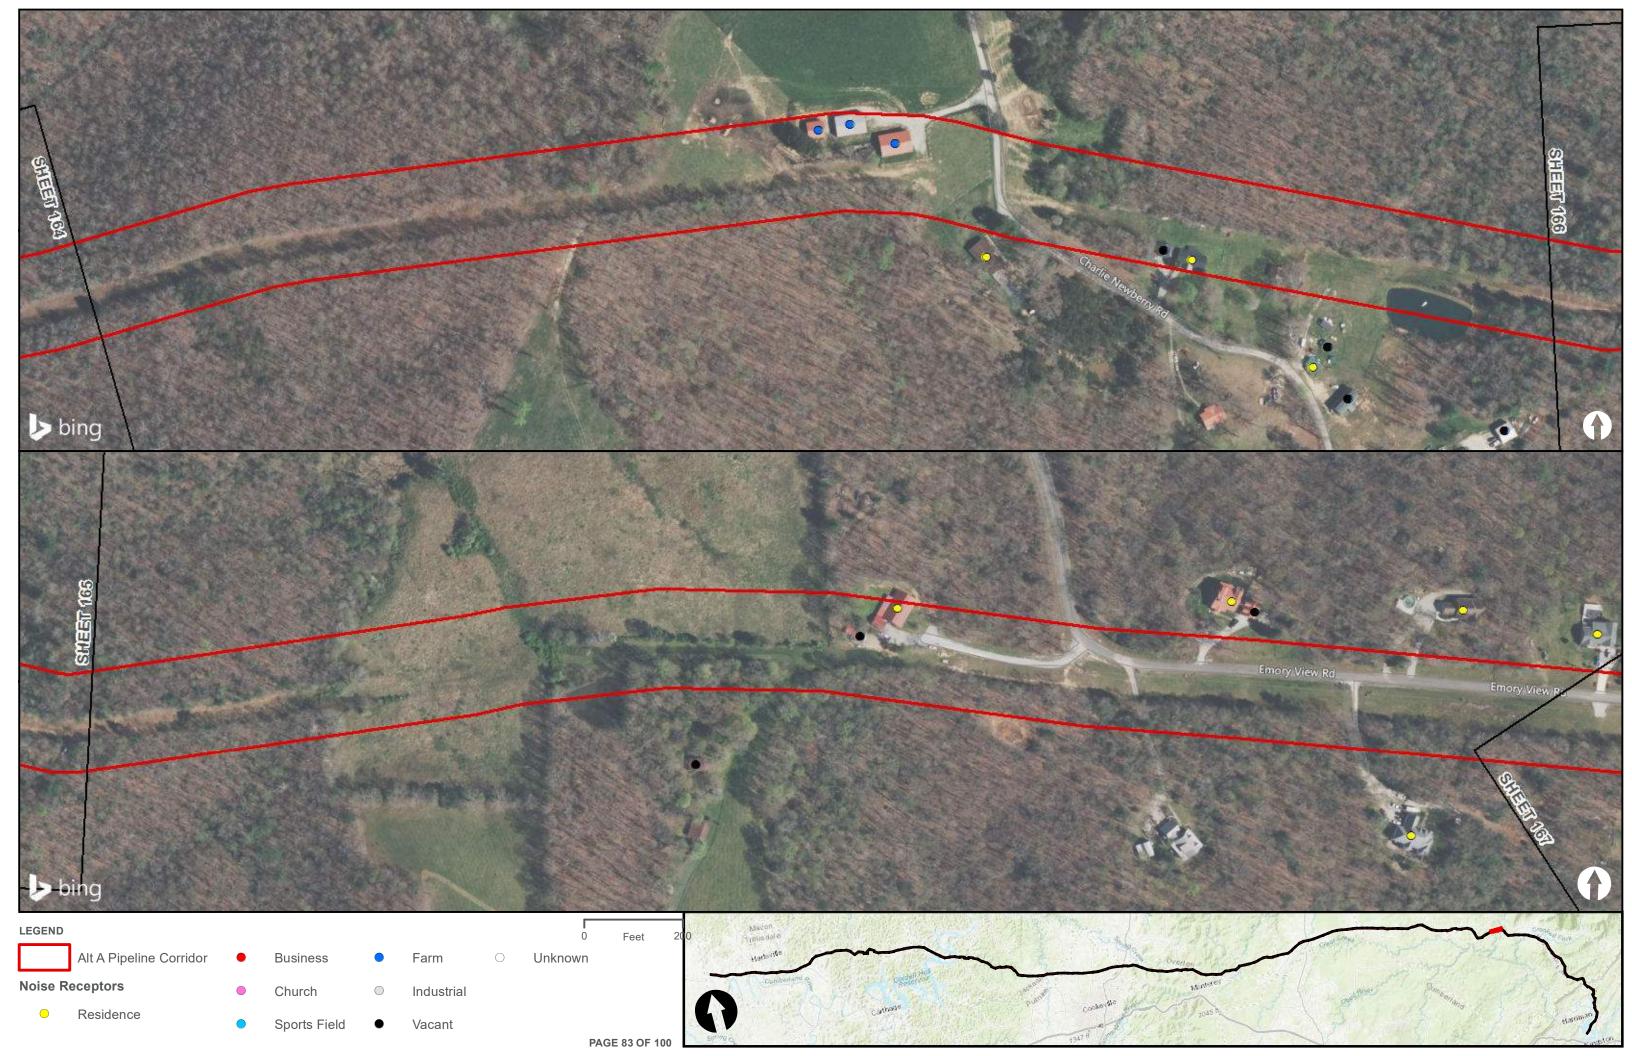

Appendix H – Alternative A Pipeline Maps

Appendix H.7 – Cultural Resources on the ETNG Pipeline (Protected and Sensitive Information)

|                                                     | Appendix H – Alternative A Pipeline Maps |
|-----------------------------------------------------|------------------------------------------|
|                                                     |                                          |
|                                                     |                                          |
|                                                     |                                          |
|                                                     |                                          |
| Appendix H.8 – Noise Receptors on the ETNG Pipeline |                                          |
|                                                     |                                          |
|                                                     |                                          |
|                                                     |                                          |
|                                                     |                                          |
|                                                     |                                          |
|                                                     |                                          |