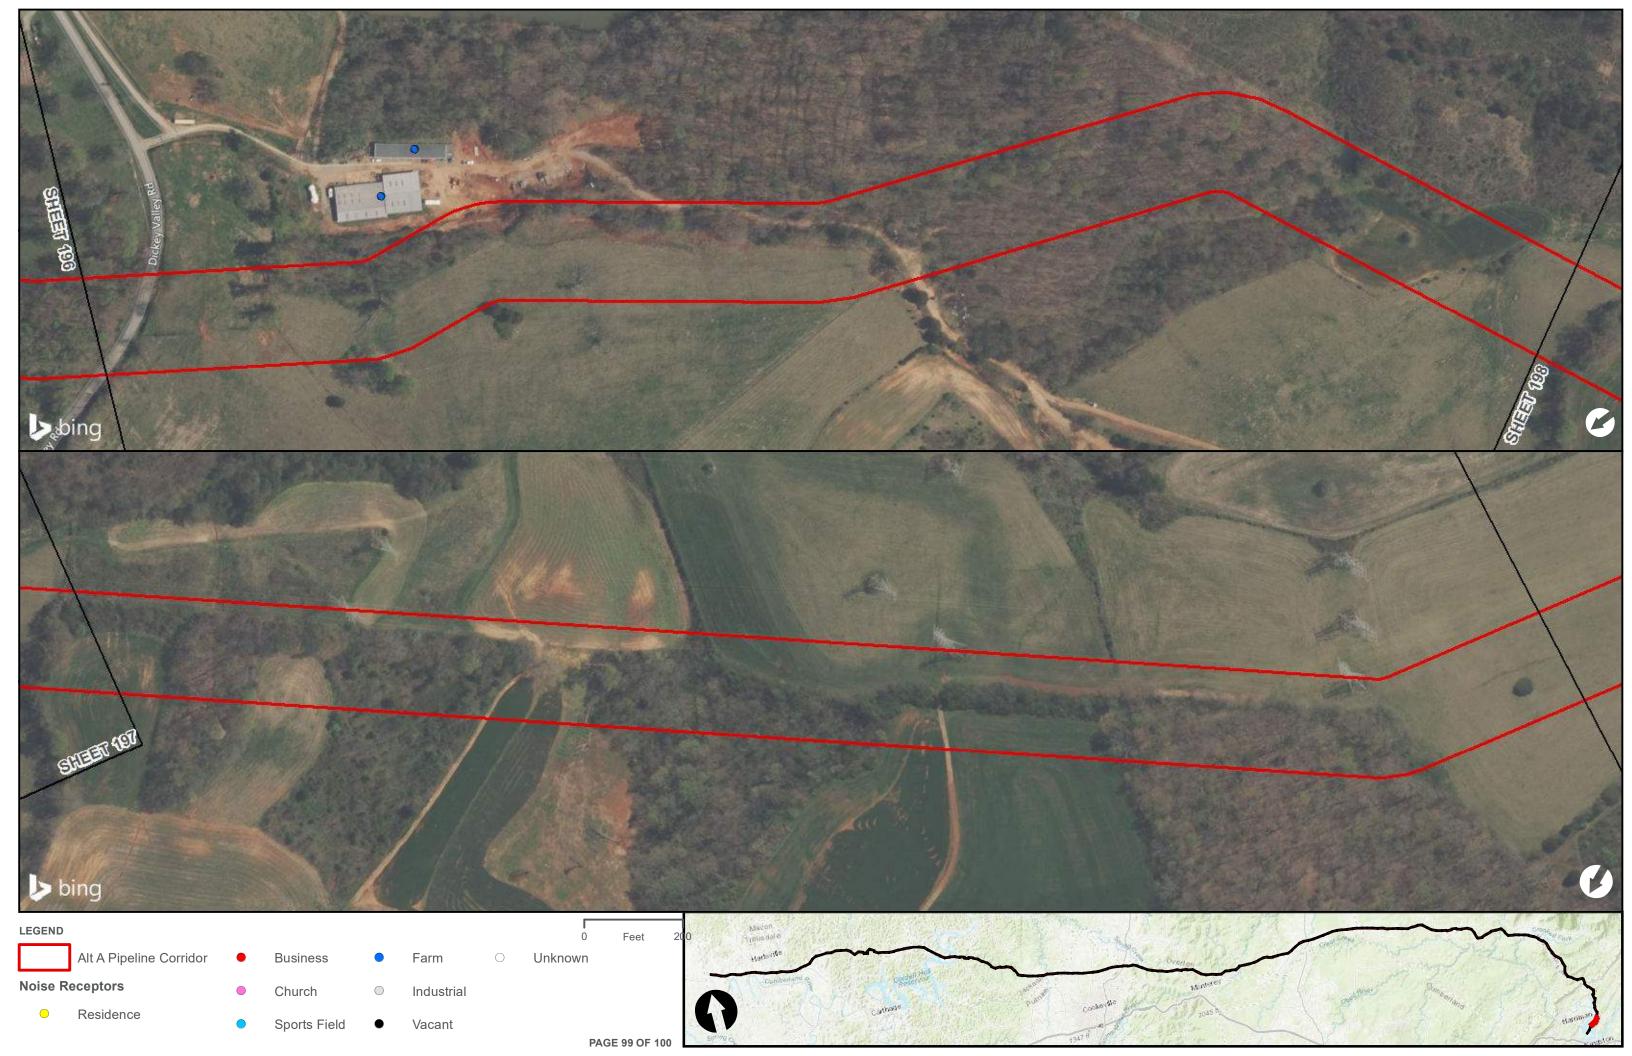

Appendix H – Alternative A Pipeline Maps

Appendix H.7 – Cultural Resources on the ETNG Pipeline (Protected and Sensitive Information)

|                                                     | Appendix H – Alternative A Pipeline Maps |
|-----------------------------------------------------|------------------------------------------|
|                                                     |                                          |
|                                                     |                                          |
|                                                     |                                          |
|                                                     |                                          |
| Appendix H.8 – Noise Receptors on the ETNG Pipeline |                                          |
|                                                     |                                          |
|                                                     |                                          |
|                                                     |                                          |
|                                                     |                                          |
|                                                     |                                          |
|                                                     |                                          |