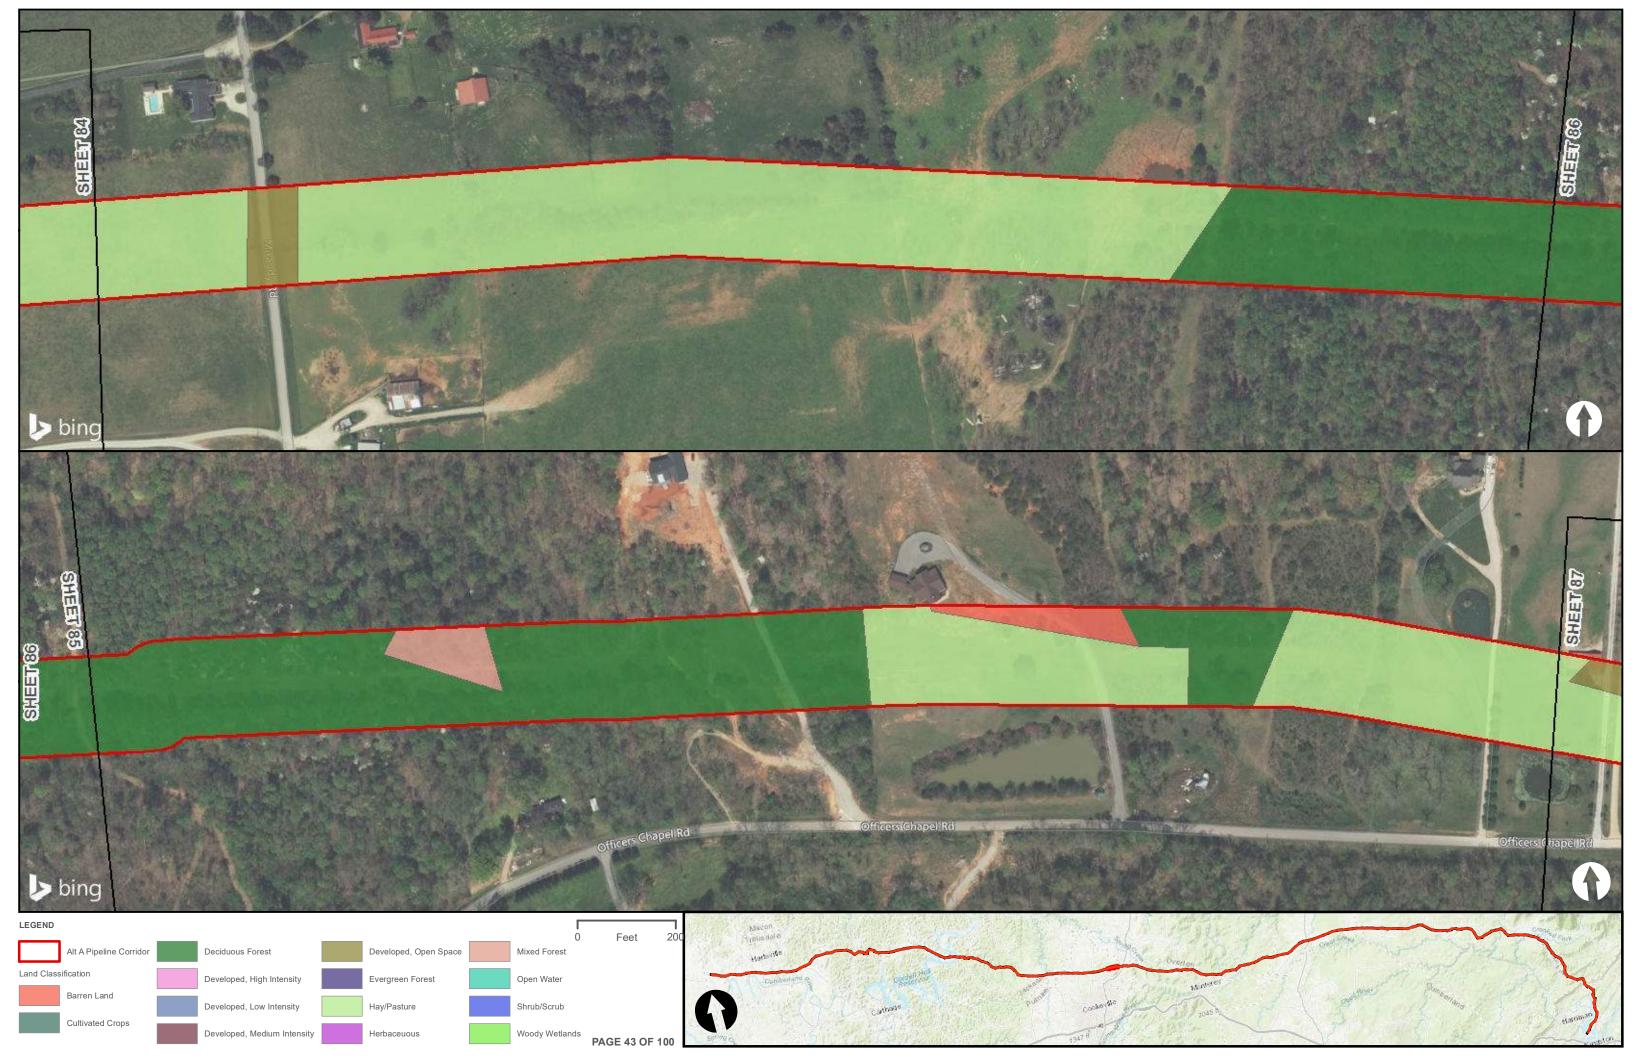

|                                                |  | Appendix H – Alternative A Pipeline Maps |
|------------------------------------------------|--|------------------------------------------|
|                                                |  |                                          |
|                                                |  |                                          |
|                                                |  |                                          |
|                                                |  |                                          |
| Appendix H.6 – Land Cover on the ETNG Pipeline |  |                                          |
|                                                |  |                                          |
|                                                |  |                                          |
|                                                |  |                                          |