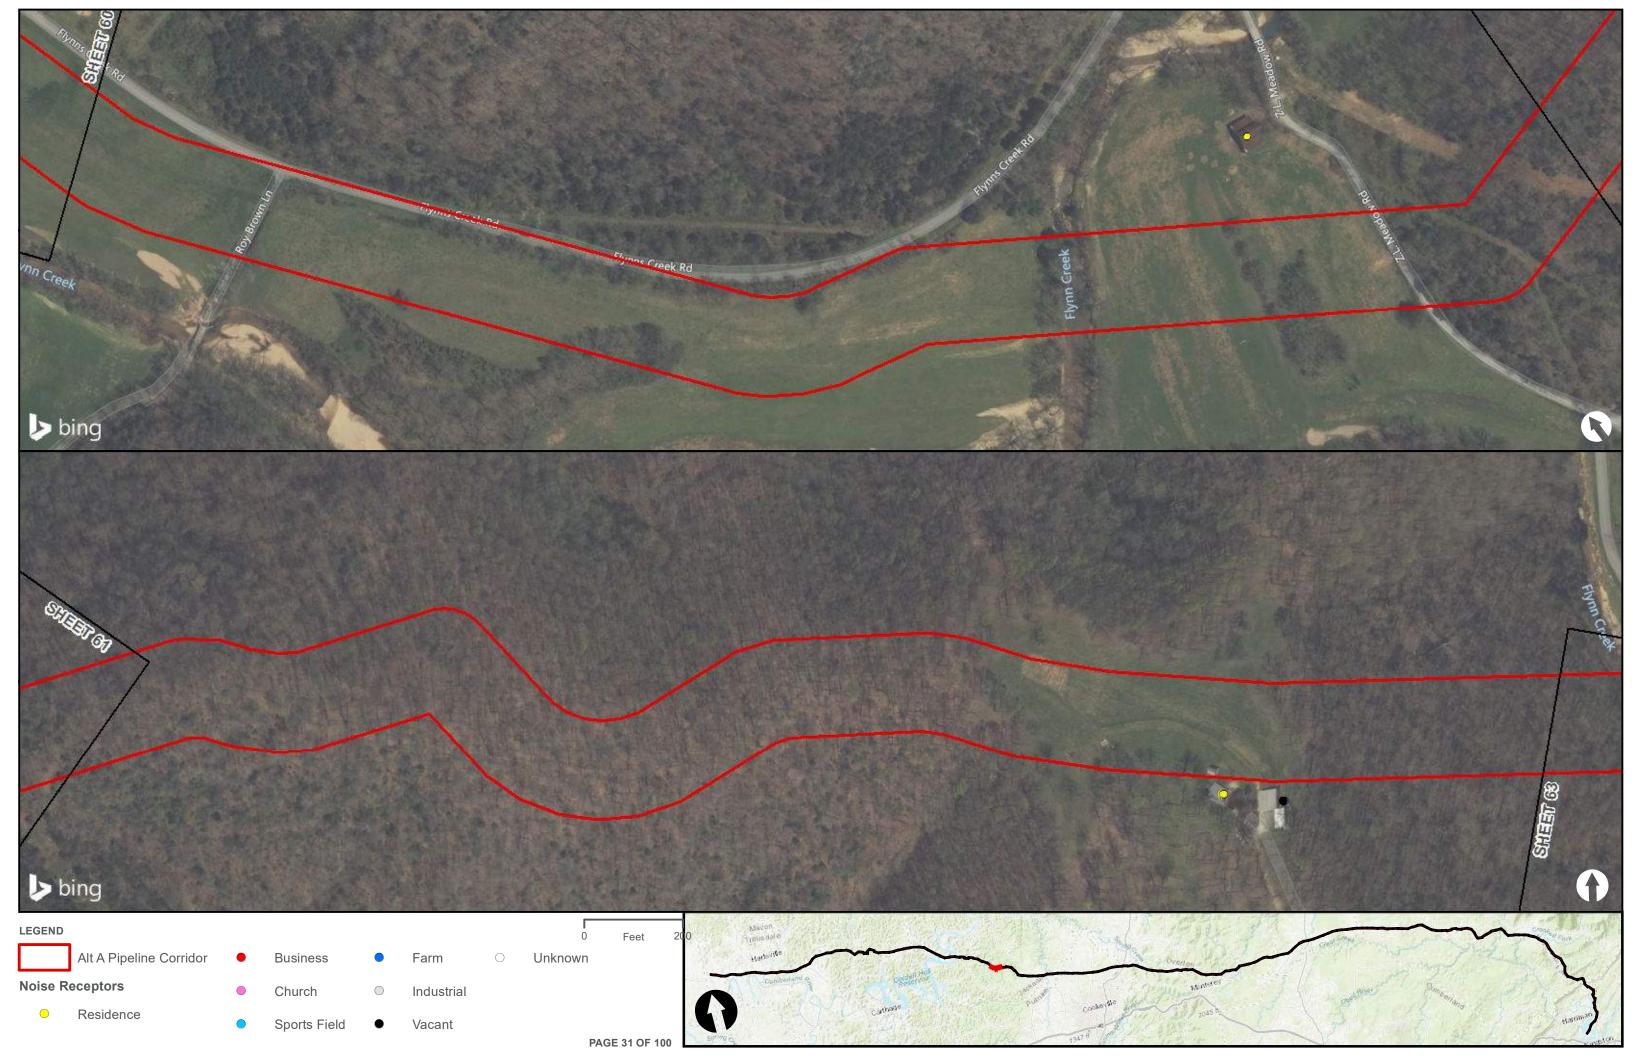

Appendix H – Alternative A Pipeline Maps

Appendix H.7 – Cultural Resources on the ETNG Pipeline (Protected and Sensitive Information)

|                                                     | Appendix H – Alternative A Pipeline Maps |
|-----------------------------------------------------|------------------------------------------|
|                                                     |                                          |
|                                                     |                                          |
|                                                     |                                          |
|                                                     |                                          |
| Appendix H.8 – Noise Receptors on the ETNG Pipeline |                                          |
|                                                     |                                          |
|                                                     |                                          |
|                                                     |                                          |
|                                                     |                                          |
|                                                     |                                          |
|                                                     |                                          |