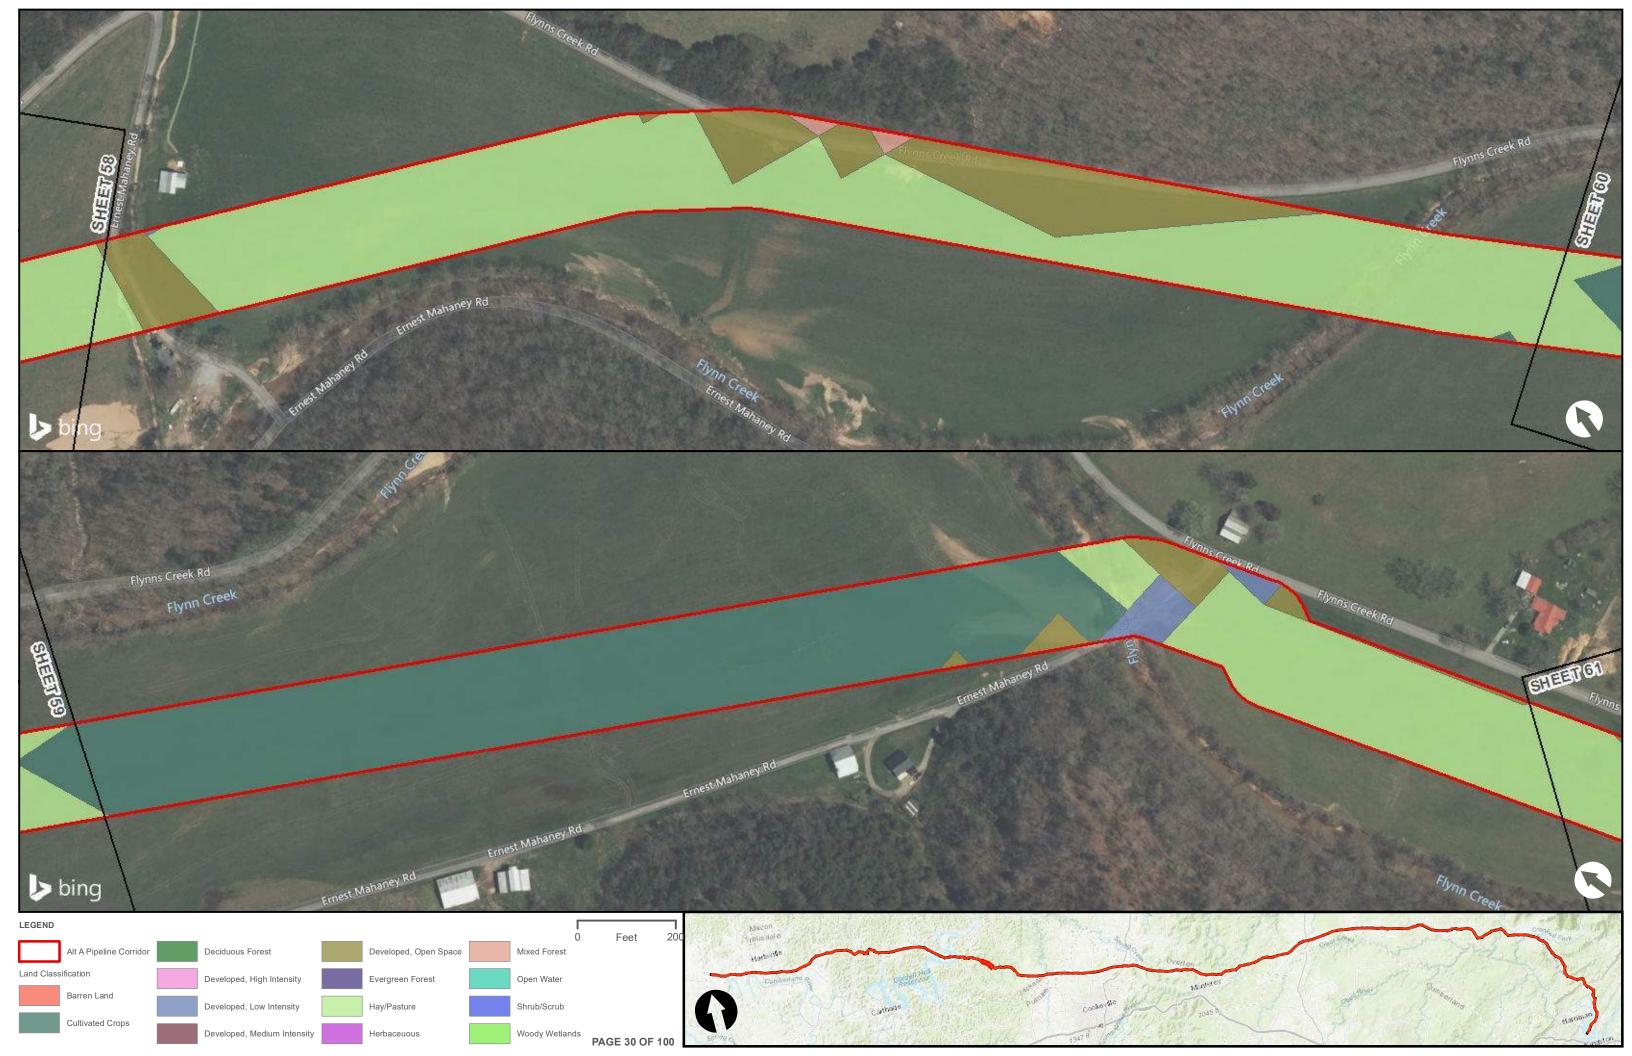

|                                                |  | Appendix H – Alternative A Pipeline Maps |
|------------------------------------------------|--|------------------------------------------|
|                                                |  |                                          |
|                                                |  |                                          |
|                                                |  |                                          |
|                                                |  |                                          |
| Appendix H.6 – Land Cover on the ETNG Pipeline |  |                                          |
|                                                |  |                                          |
|                                                |  |                                          |
|                                                |  |                                          |