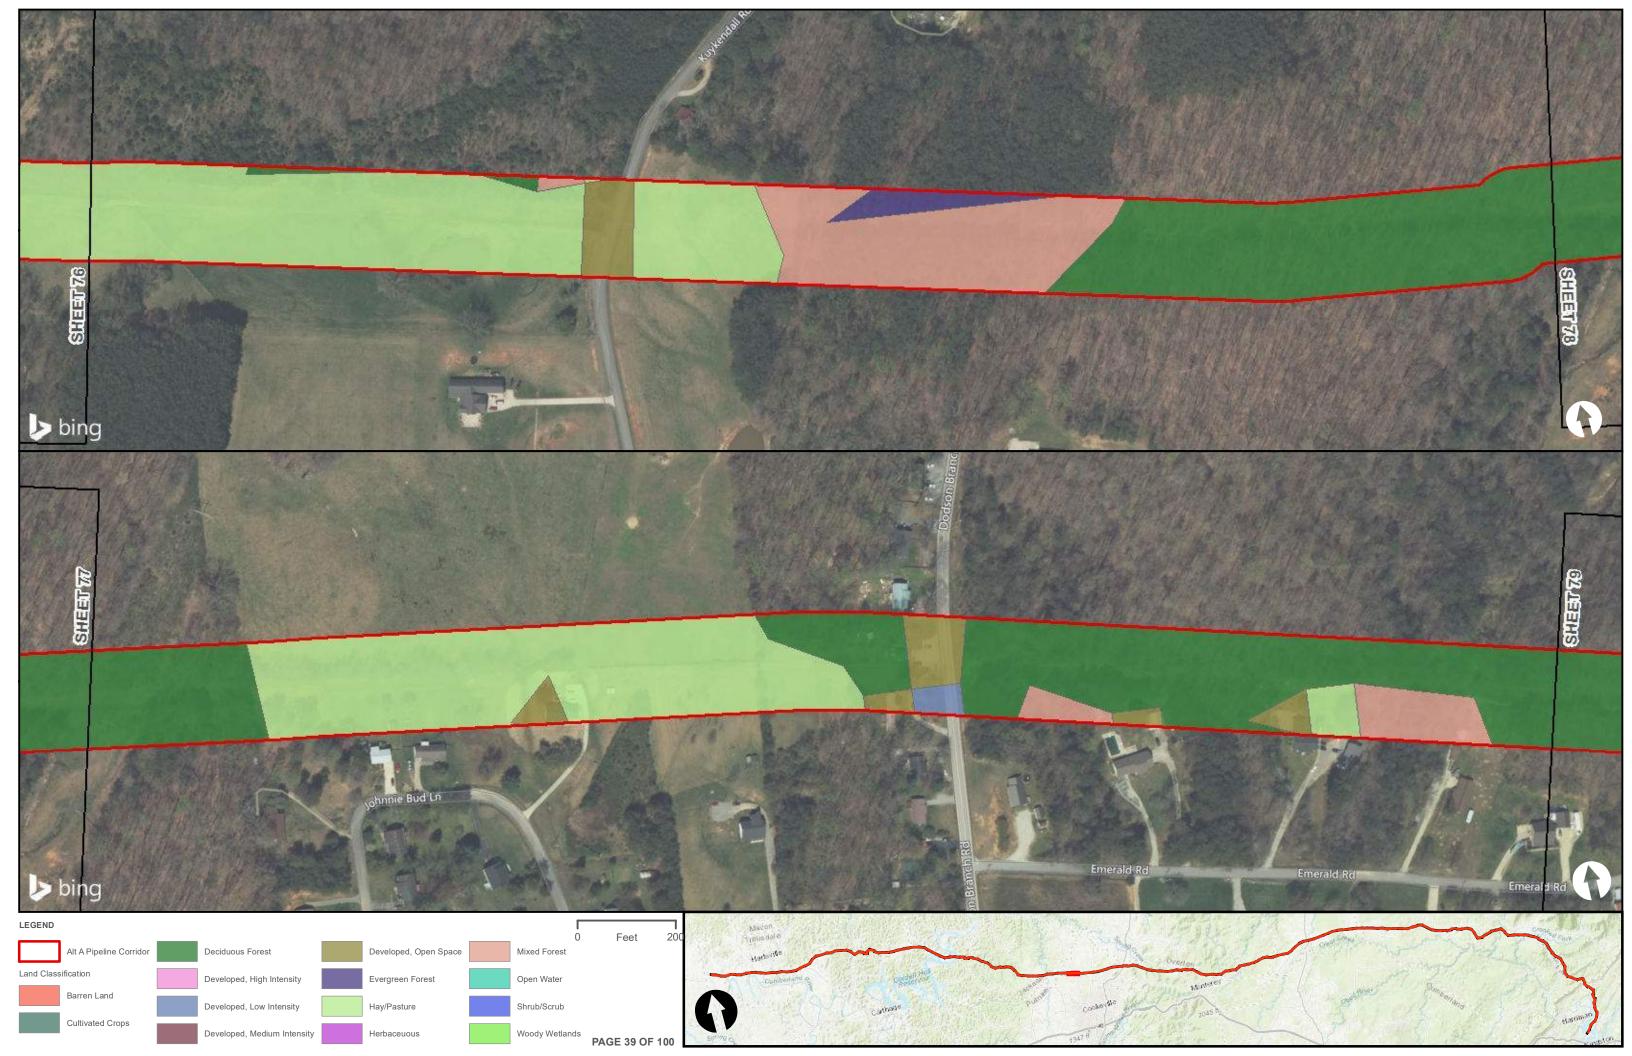

|                                                |  | Appendix H – Alternative A Pipeline Maps |
|------------------------------------------------|--|------------------------------------------|
|                                                |  |                                          |
|                                                |  |                                          |
|                                                |  |                                          |
|                                                |  |                                          |
| Appendix H.6 – Land Cover on the ETNG Pipeline |  |                                          |
|                                                |  |                                          |
|                                                |  |                                          |
|                                                |  |                                          |