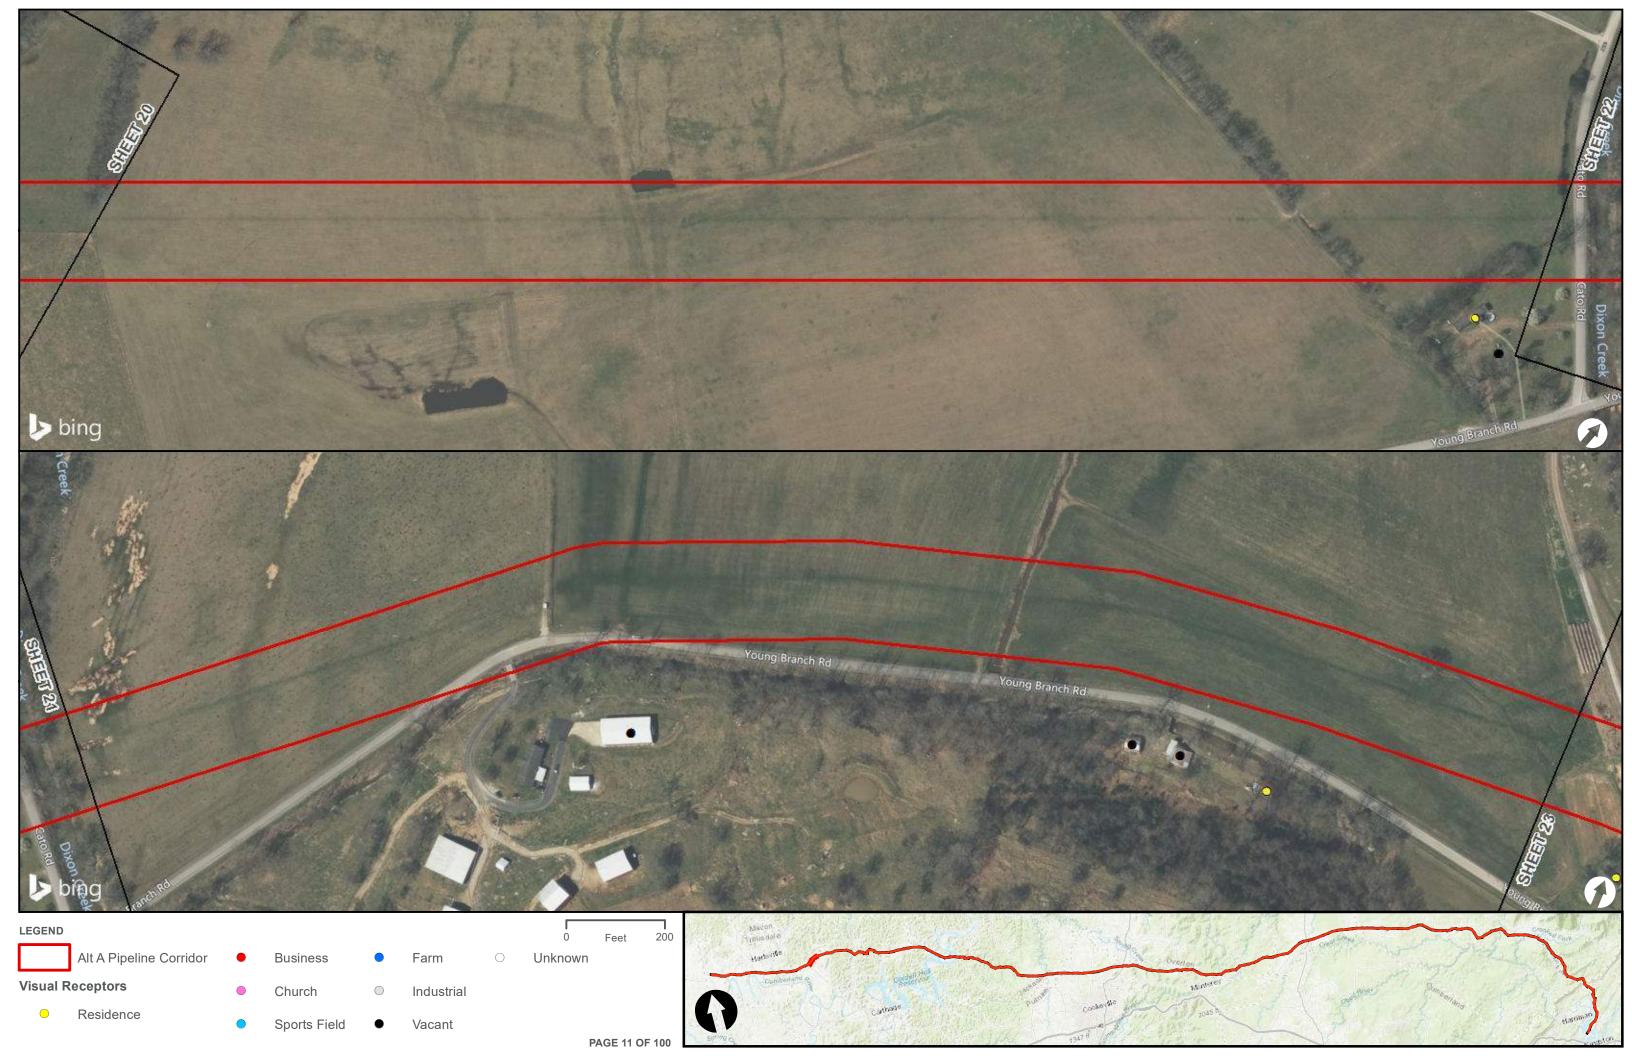

|                                                      | Appendix H – Alternative A Pipeline Maps |
|------------------------------------------------------|------------------------------------------|
|                                                      |                                          |
|                                                      |                                          |
|                                                      |                                          |
|                                                      |                                          |
|                                                      |                                          |
| Appendix H.9 – Visual Resources on the ETNG Pipeline |                                          |
|                                                      |                                          |
|                                                      |                                          |
|                                                      |                                          |
|                                                      |                                          |
|                                                      |                                          |
|                                                      |                                          |
|                                                      |                                          |