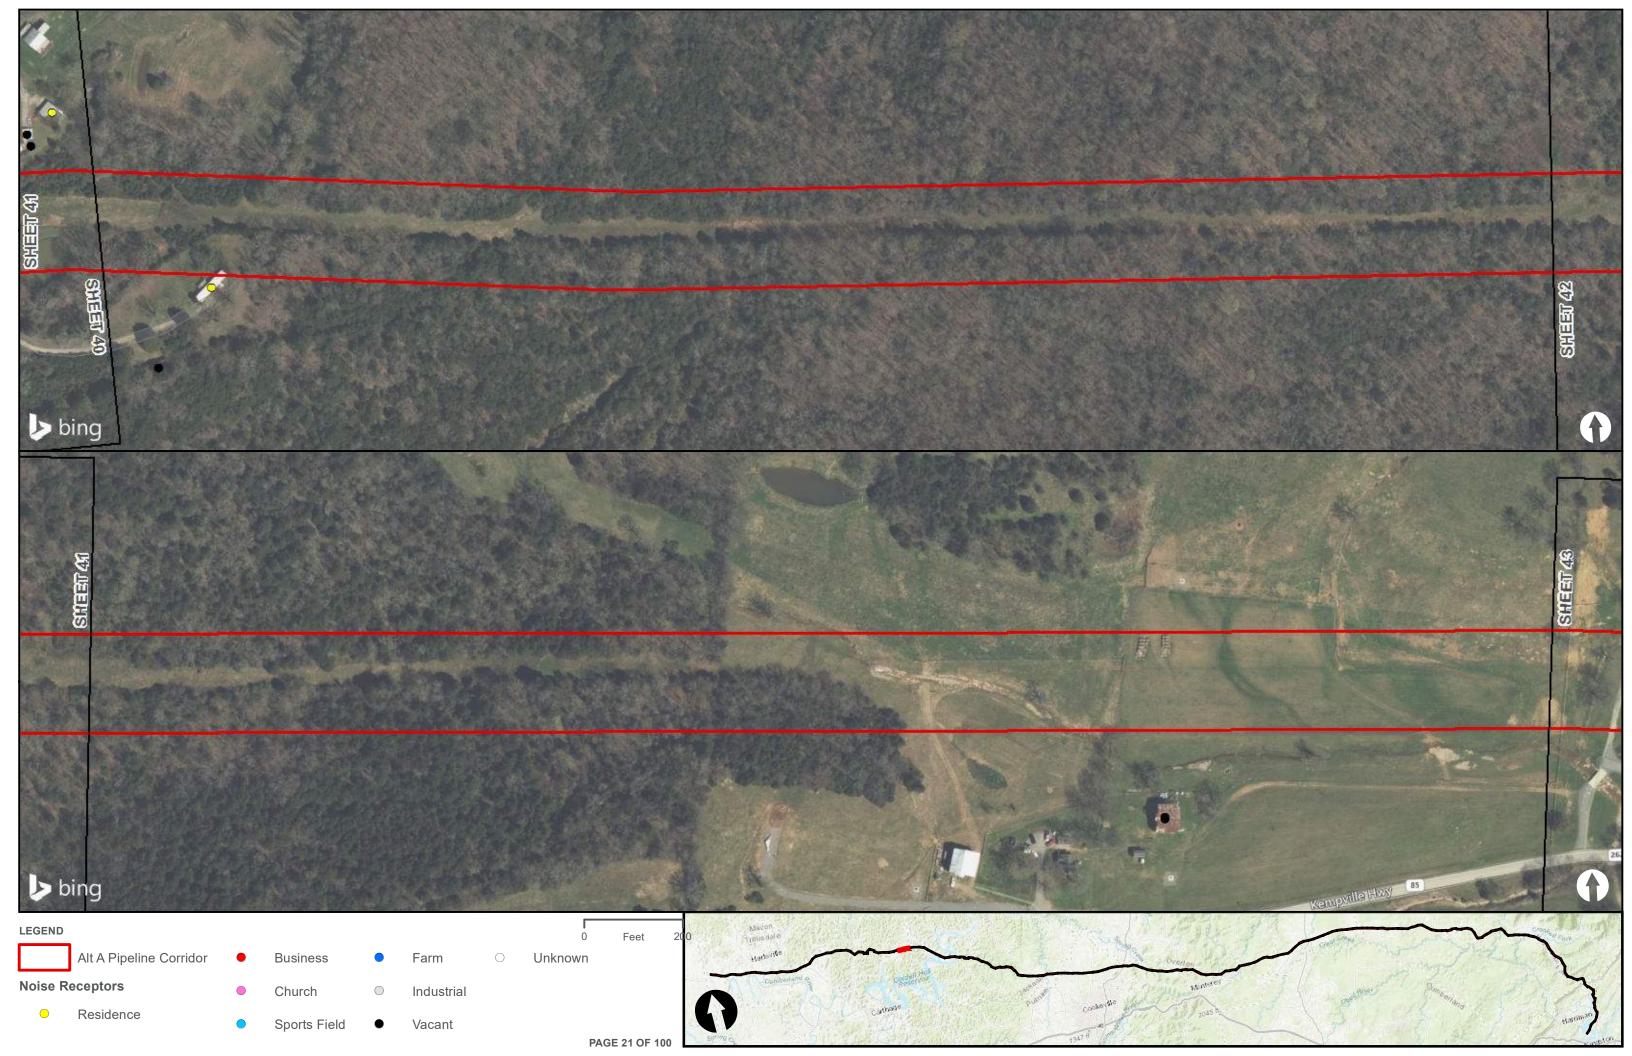

Appendix H – Alternative A Pipeline Maps

Appendix H.7 – Cultural Resources on the ETNG Pipeline (Protected and Sensitive Information)

|                                                     | Appendix H – Alternative A Pipeline Maps |
|-----------------------------------------------------|------------------------------------------|
|                                                     |                                          |
|                                                     |                                          |
|                                                     |                                          |
|                                                     |                                          |
| Appendix H.8 – Noise Receptors on the ETNG Pipeline |                                          |
|                                                     |                                          |
|                                                     |                                          |
|                                                     |                                          |
|                                                     |                                          |
|                                                     |                                          |
|                                                     |                                          |