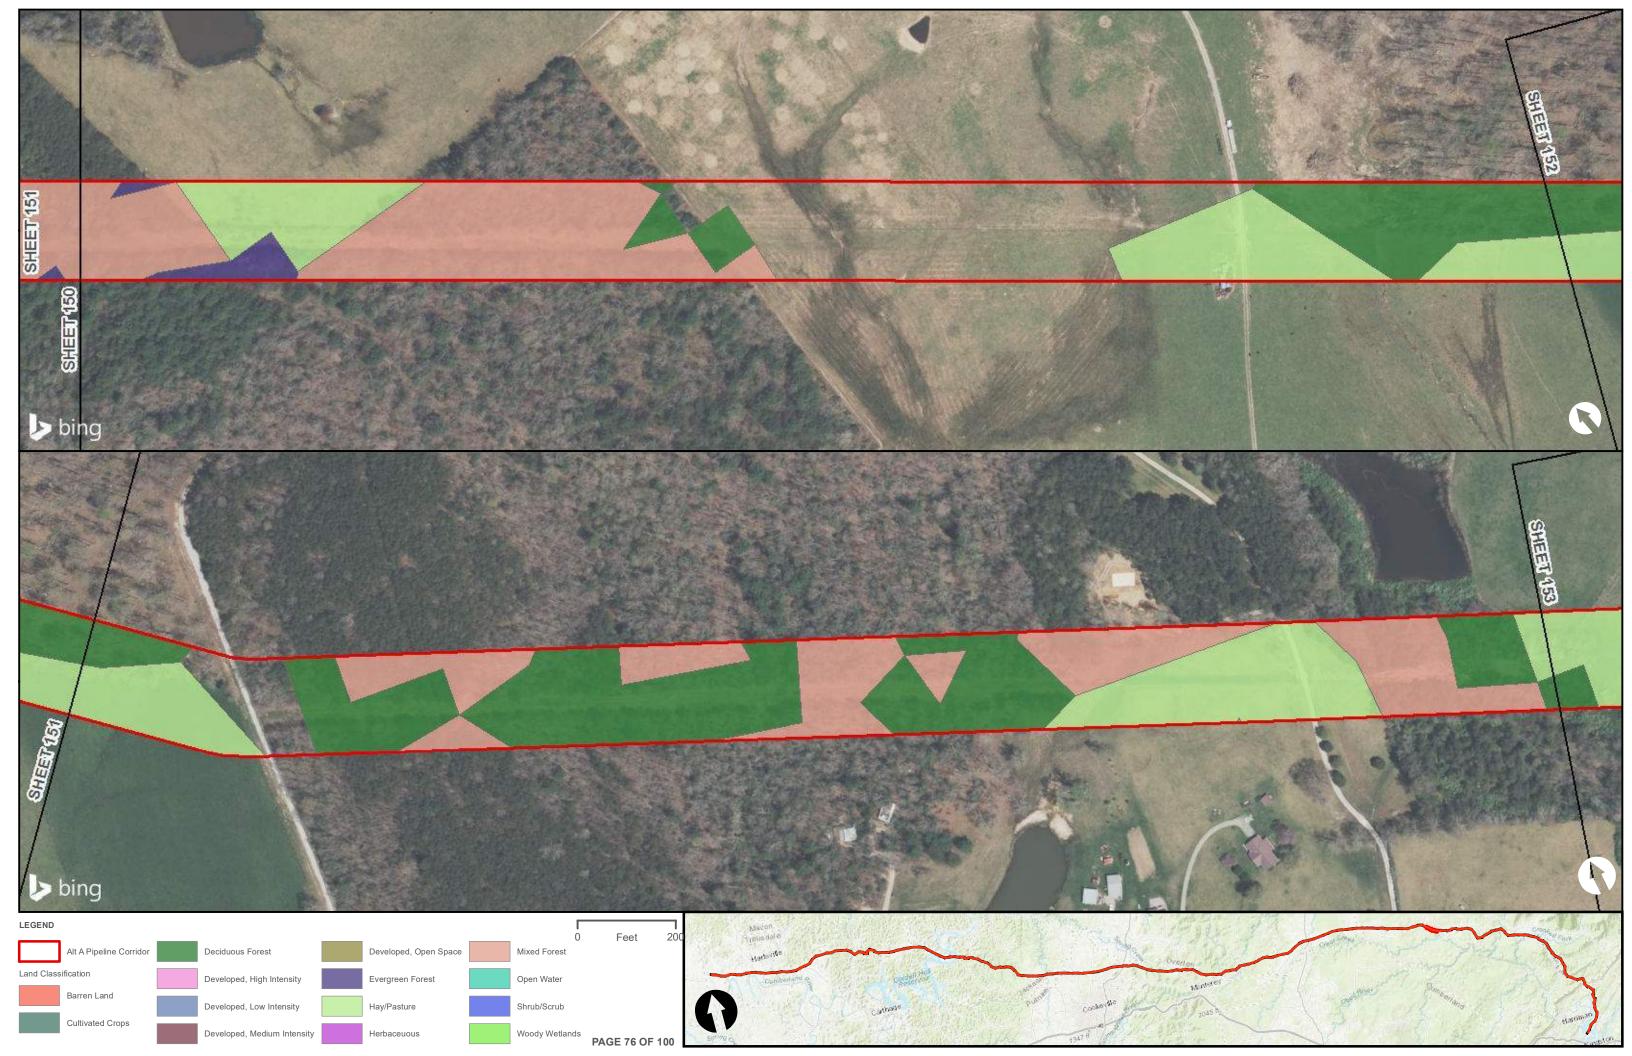

|                                                |  | Appendix H – Alternative A Pipeline Maps |
|------------------------------------------------|--|------------------------------------------|
|                                                |  |                                          |
|                                                |  |                                          |
|                                                |  |                                          |
|                                                |  |                                          |
| Appendix H.6 – Land Cover on the ETNG Pipeline |  |                                          |
|                                                |  |                                          |
|                                                |  |                                          |
|                                                |  |                                          |