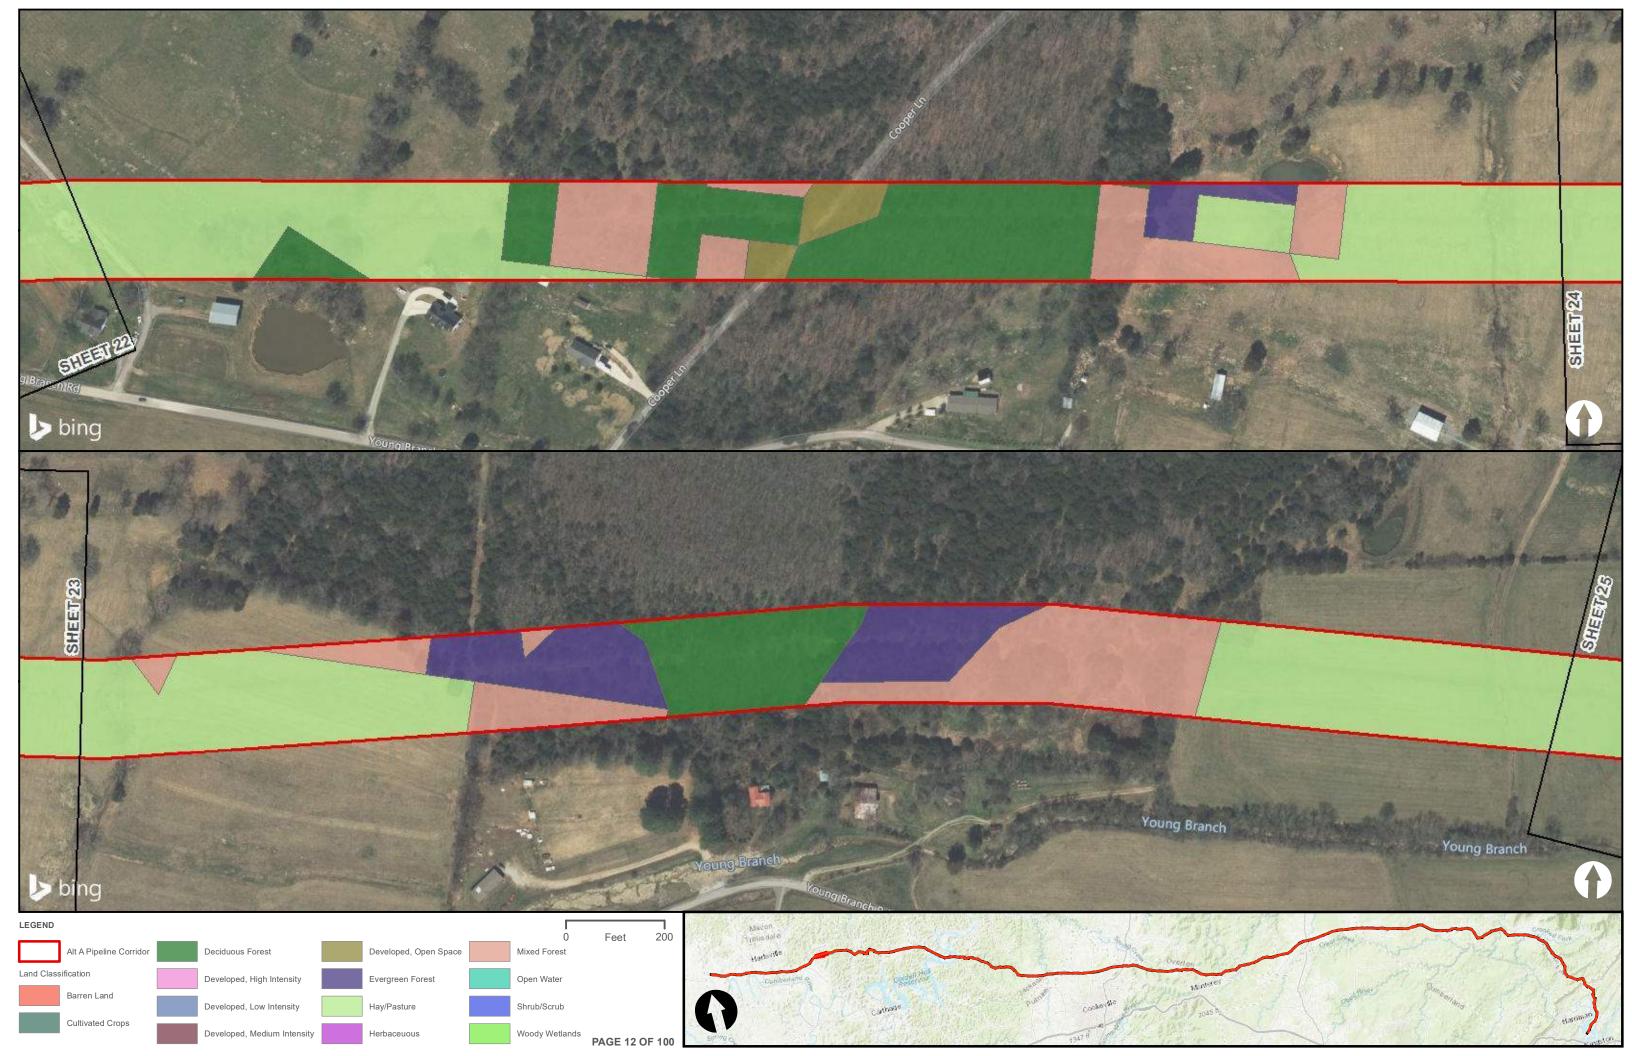

|                                                |  | Appendix H – Alternative A Pipeline Maps |
|------------------------------------------------|--|------------------------------------------|
|                                                |  |                                          |
|                                                |  |                                          |
|                                                |  |                                          |
|                                                |  |                                          |
| Appendix H.6 – Land Cover on the ETNG Pipeline |  |                                          |
|                                                |  |                                          |
|                                                |  |                                          |
|                                                |  |                                          |