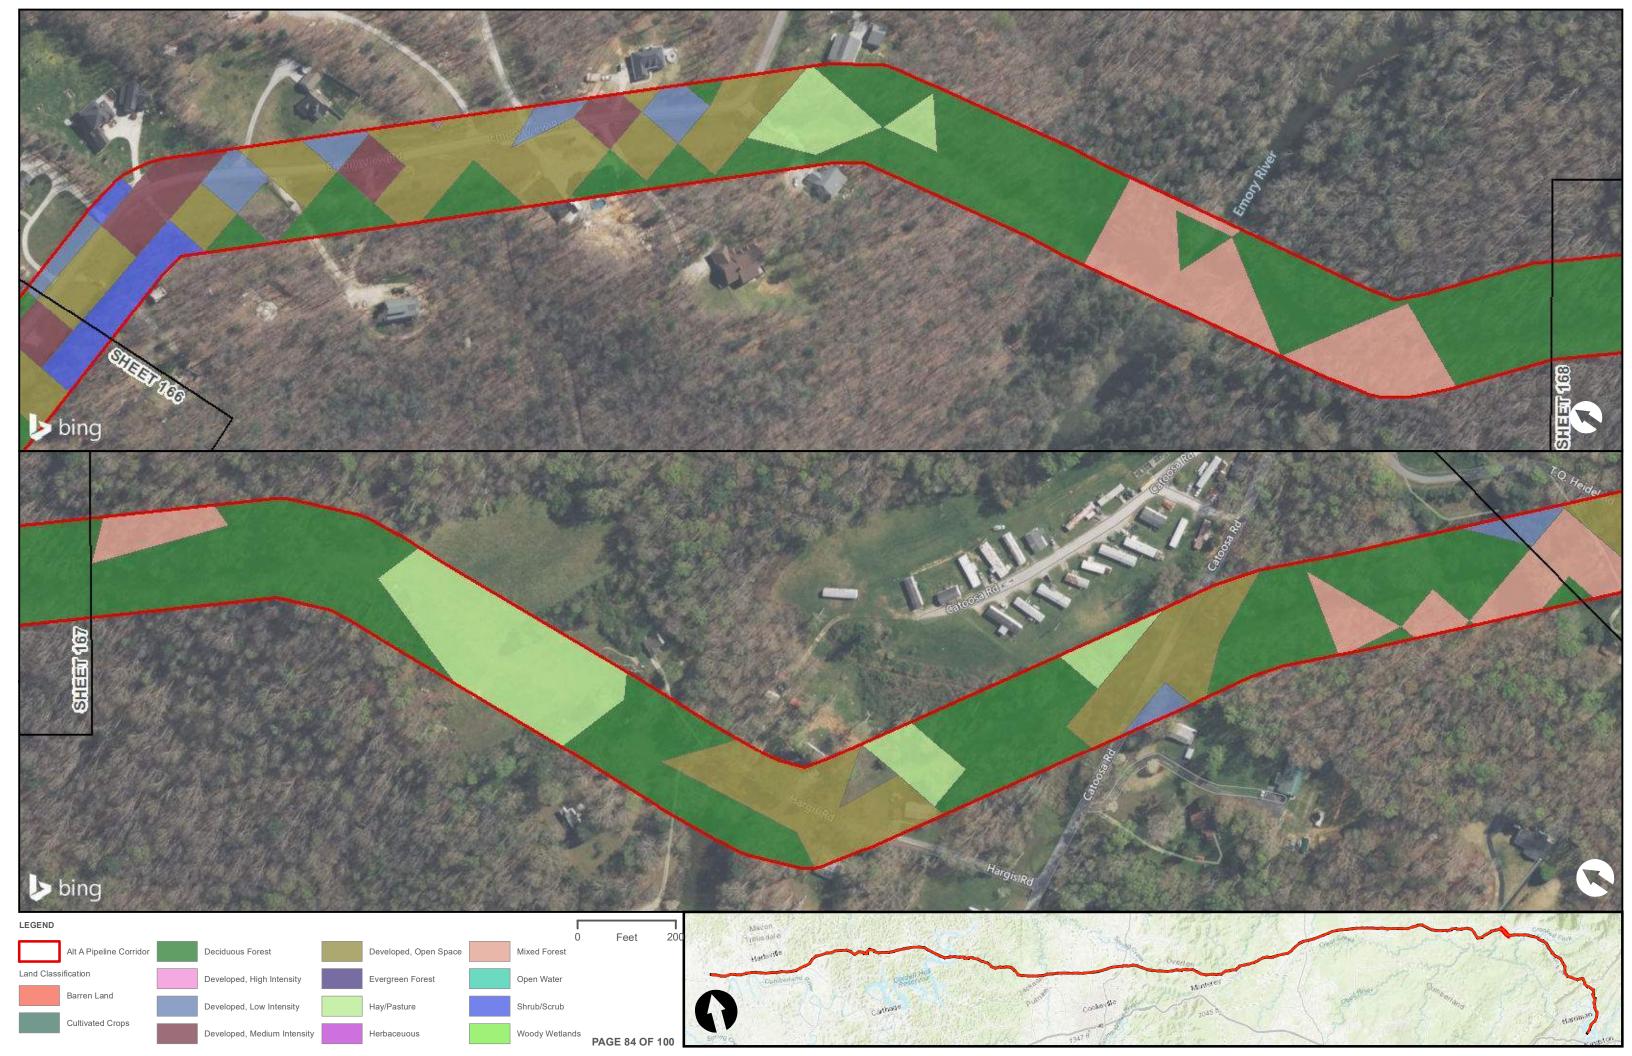

|                                                |  | Appendix H – Alternative A Pipeline Maps |
|------------------------------------------------|--|------------------------------------------|
|                                                |  |                                          |
|                                                |  |                                          |
|                                                |  |                                          |
|                                                |  |                                          |
| Appendix H.6 – Land Cover on the ETNG Pipeline |  |                                          |
|                                                |  |                                          |
|                                                |  |                                          |
|                                                |  |                                          |