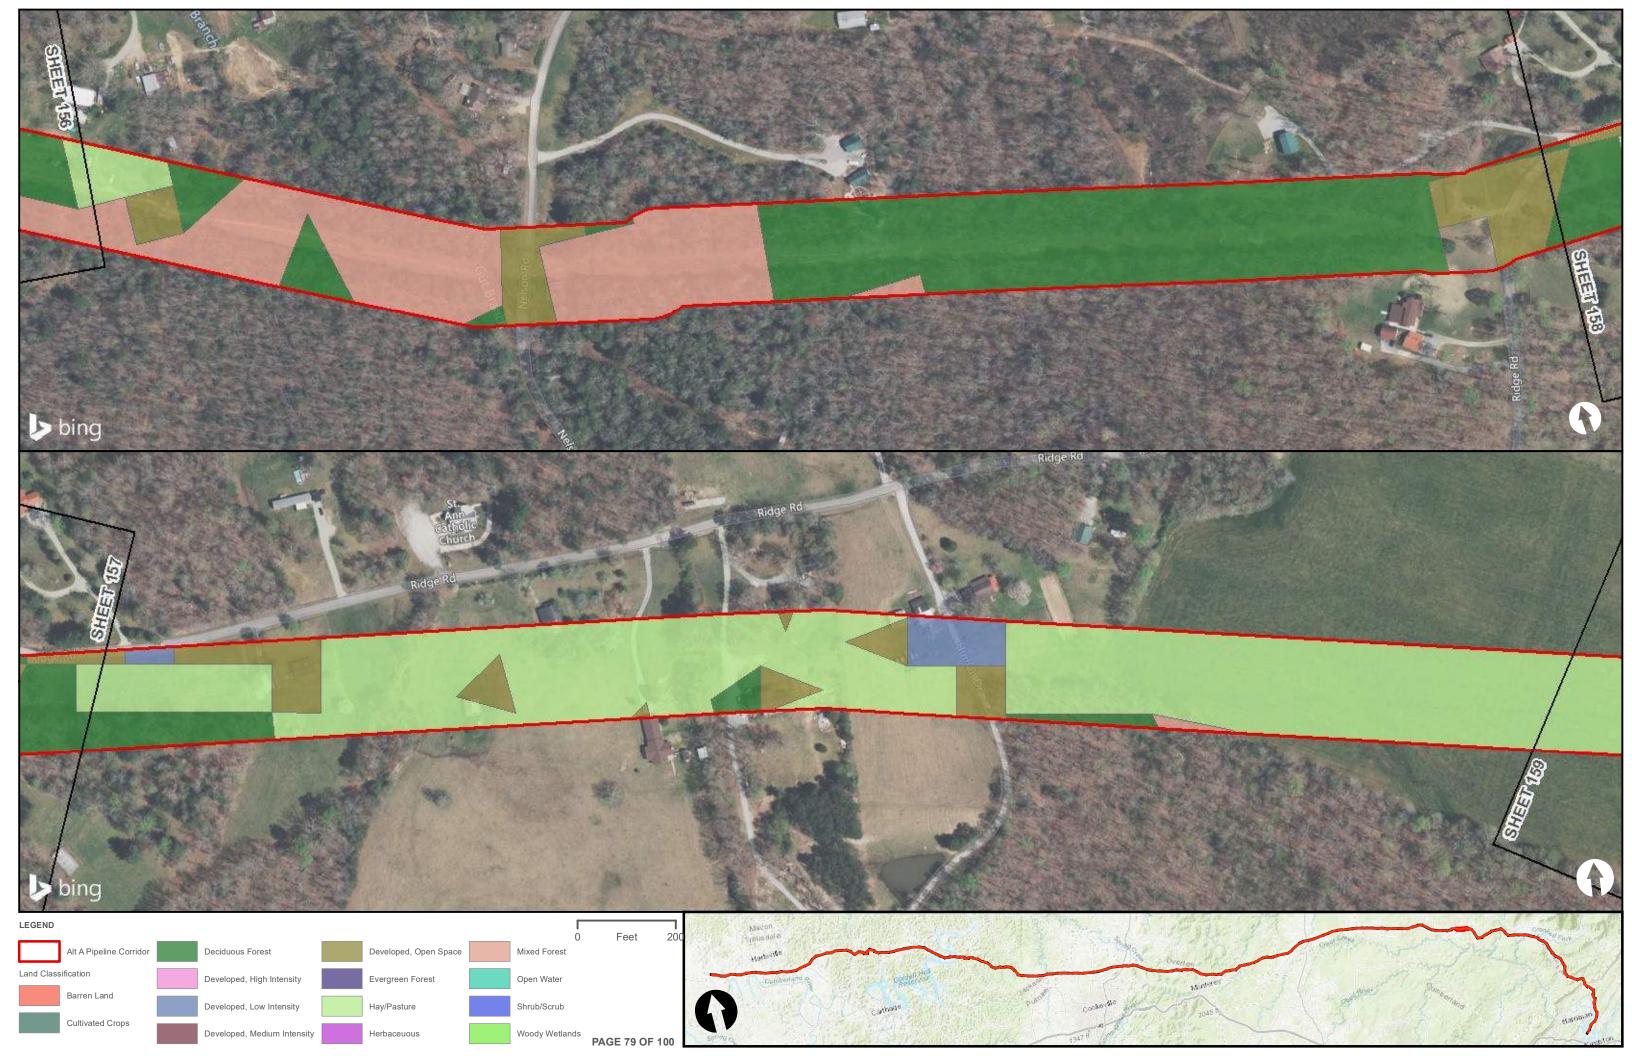

|                                                |  | Appendix H – Alternative A Pipeline Maps |
|------------------------------------------------|--|------------------------------------------|
|                                                |  |                                          |
|                                                |  |                                          |
|                                                |  |                                          |
|                                                |  |                                          |
| Appendix H.6 – Land Cover on the ETNG Pipeline |  |                                          |
|                                                |  |                                          |
|                                                |  |                                          |
|                                                |  |                                          |