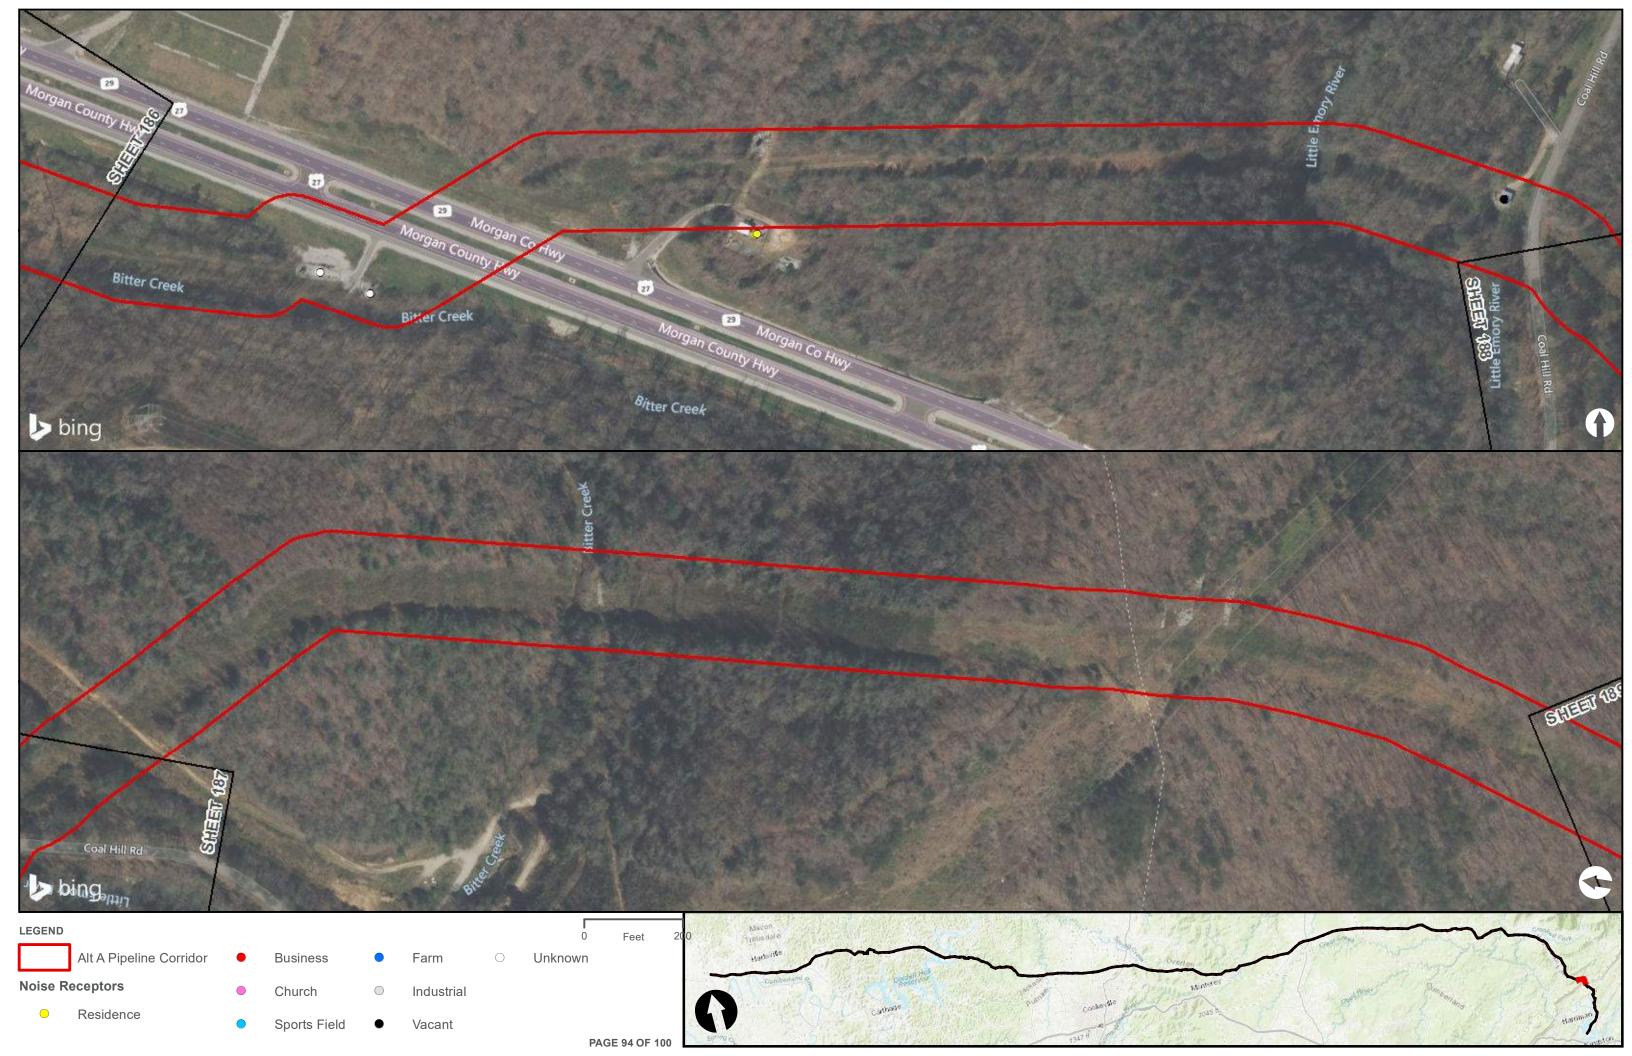

Appendix H – Alternative A Pipeline Maps

Appendix H.7 – Cultural Resources on the ETNG Pipeline (Protected and Sensitive Information)

|                                                     | Appendix H – Alternative A Pipeline Maps |
|-----------------------------------------------------|------------------------------------------|
|                                                     |                                          |
|                                                     |                                          |
|                                                     |                                          |
|                                                     |                                          |
| Appendix H.8 – Noise Receptors on the ETNG Pipeline |                                          |
|                                                     |                                          |
|                                                     |                                          |
|                                                     |                                          |
|                                                     |                                          |
|                                                     |                                          |
|                                                     |                                          |