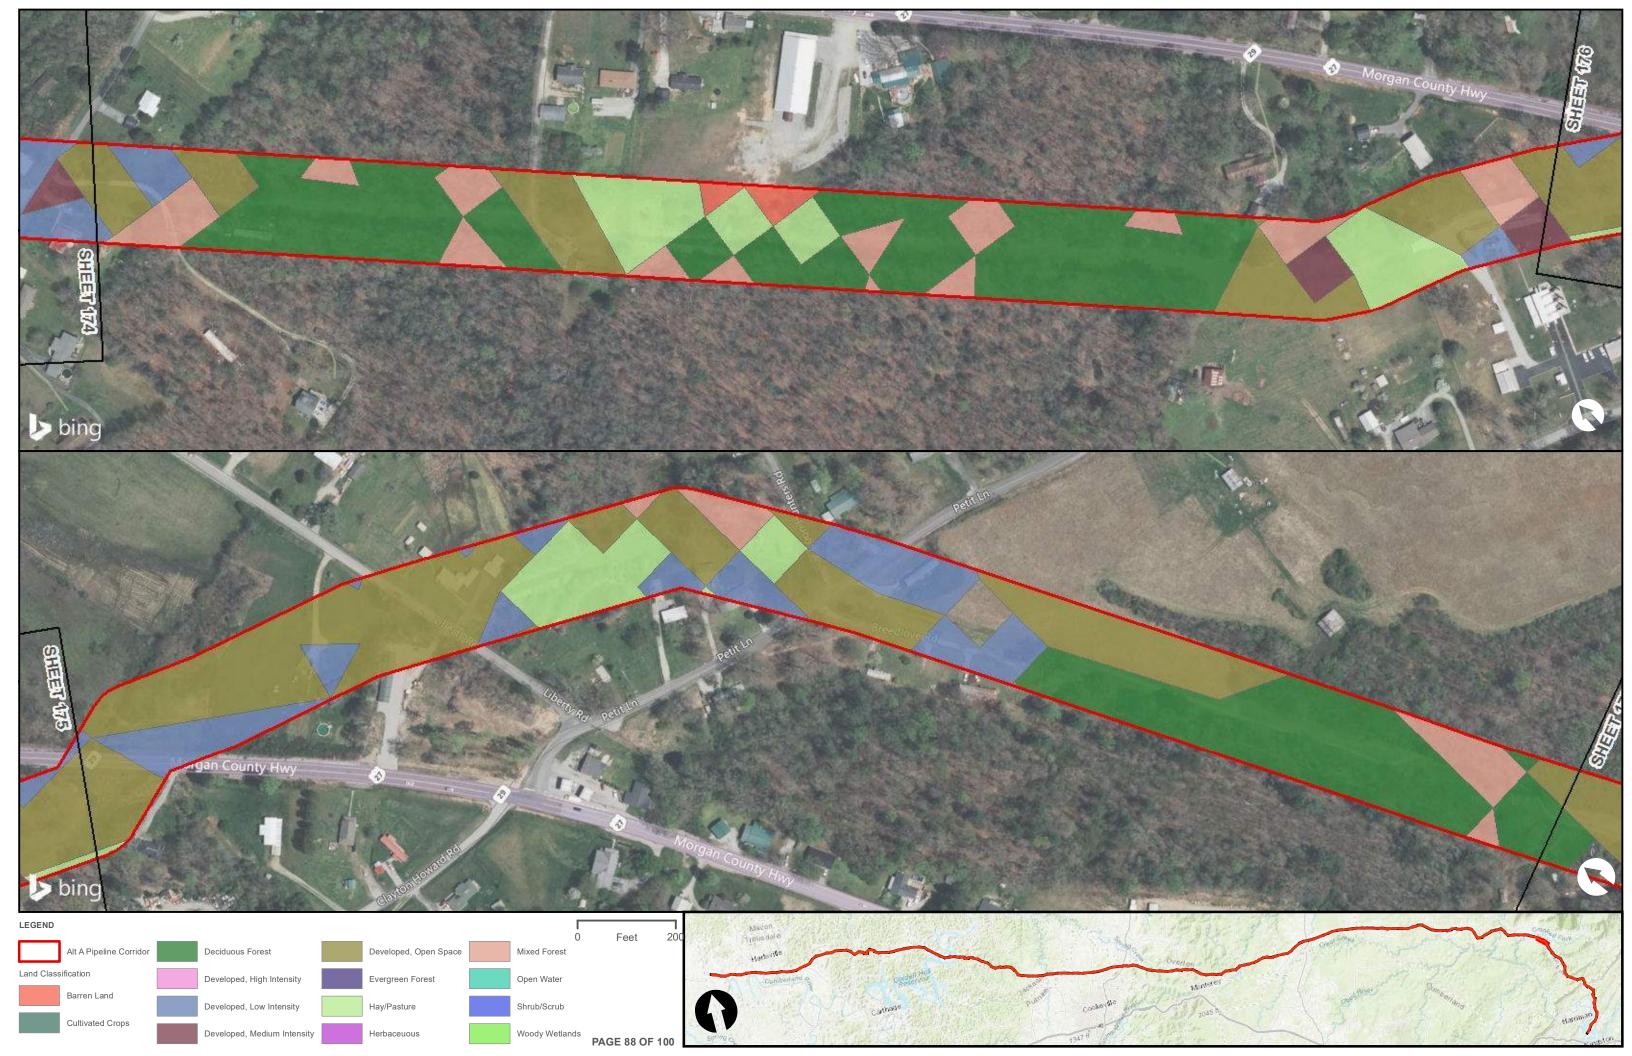

|                                                |  | Appendix H – Alternative A Pipeline Maps |
|------------------------------------------------|--|------------------------------------------|
|                                                |  |                                          |
|                                                |  |                                          |
|                                                |  |                                          |
|                                                |  |                                          |
| Appendix H.6 – Land Cover on the ETNG Pipeline |  |                                          |
|                                                |  |                                          |
|                                                |  |                                          |
|                                                |  |                                          |