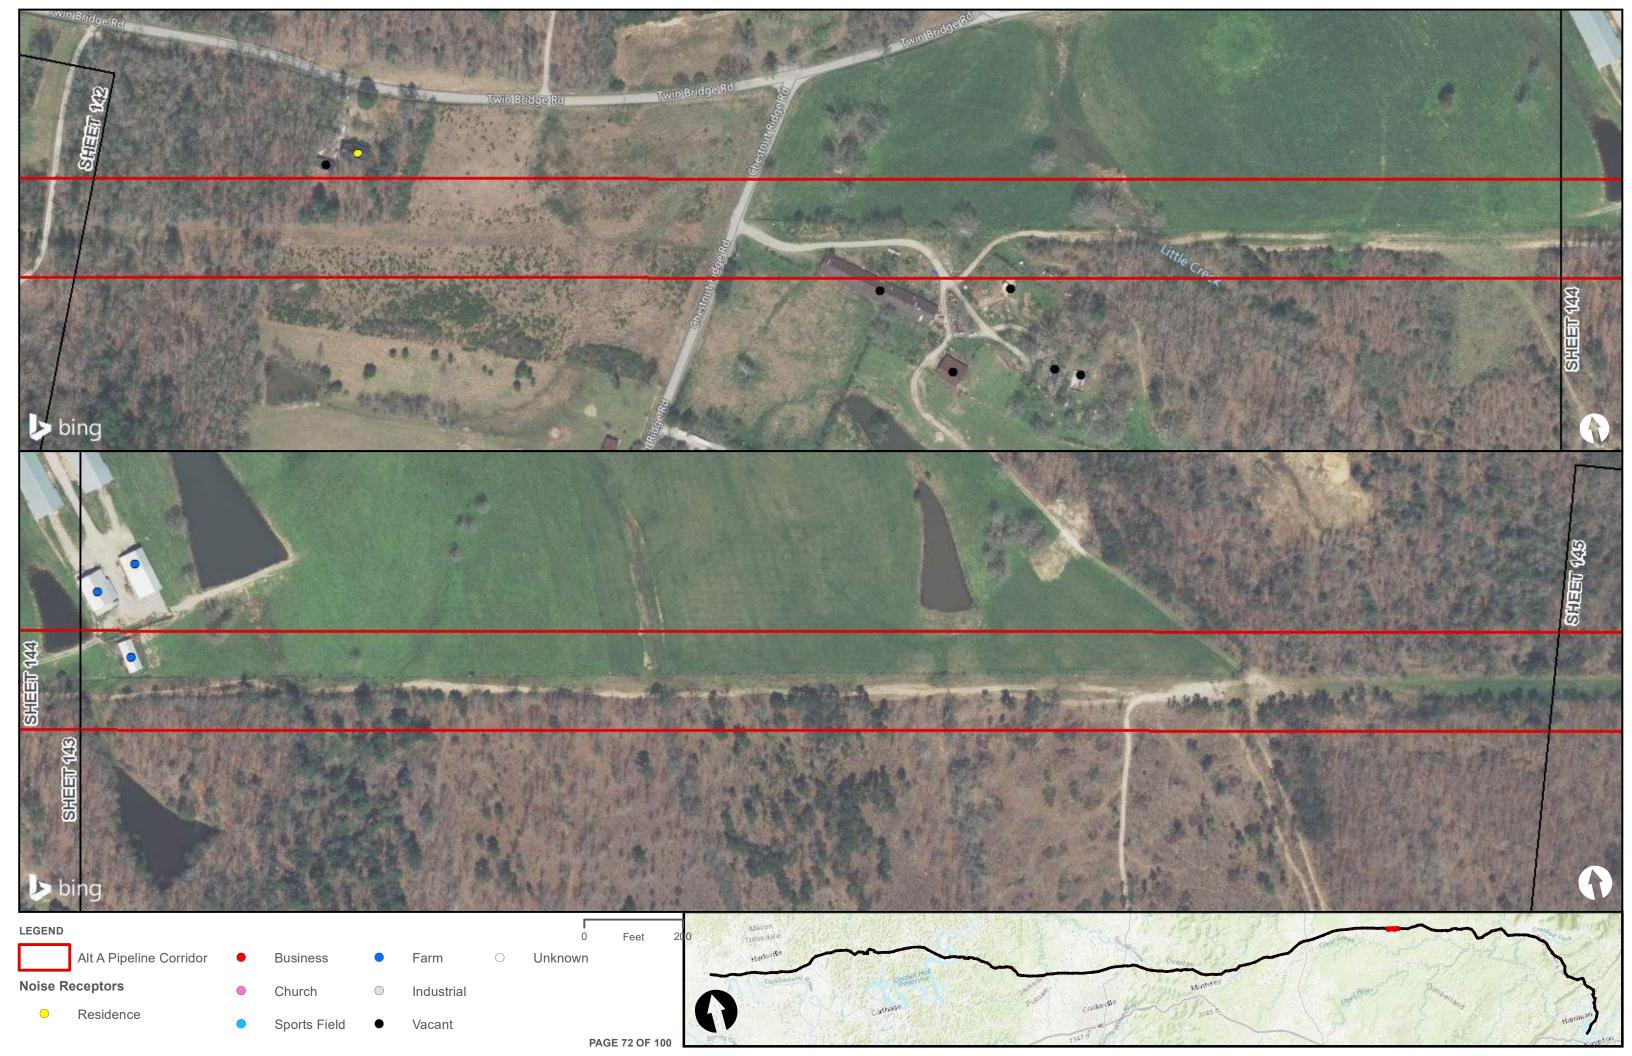

Appendix H – Alternative A Pipeline Maps

Appendix H.7 – Cultural Resources on the ETNG Pipeline (Protected and Sensitive Information)

|                                                     | Appendix H – Alternative A Pipeline Maps |
|-----------------------------------------------------|------------------------------------------|
|                                                     |                                          |
|                                                     |                                          |
|                                                     |                                          |
|                                                     |                                          |
| Appendix H.8 – Noise Receptors on the ETNG Pipeline |                                          |
|                                                     |                                          |
|                                                     |                                          |
|                                                     |                                          |
|                                                     |                                          |
|                                                     |                                          |
|                                                     |                                          |