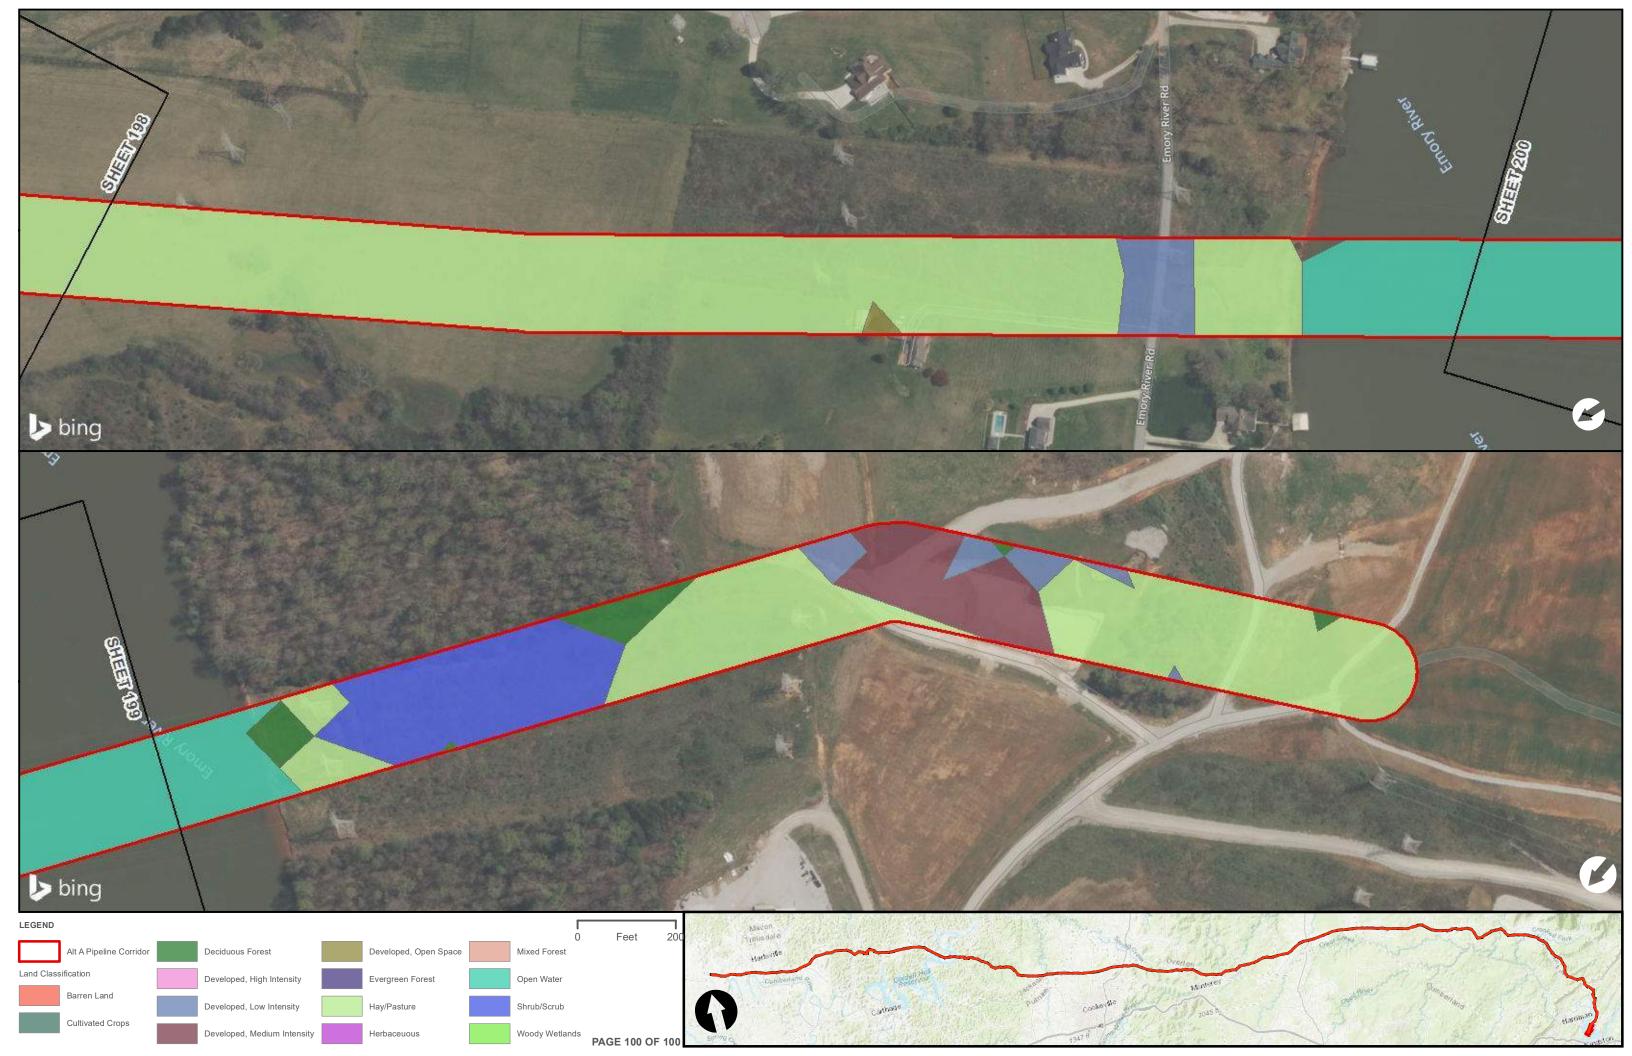

|                                                |  | Appendix H – Alternative A Pipeline Maps |
|------------------------------------------------|--|------------------------------------------|
|                                                |  |                                          |
|                                                |  |                                          |
|                                                |  |                                          |
|                                                |  |                                          |
| Appendix H.6 – Land Cover on the ETNG Pipeline |  |                                          |
|                                                |  |                                          |
|                                                |  |                                          |
|                                                |  |                                          |