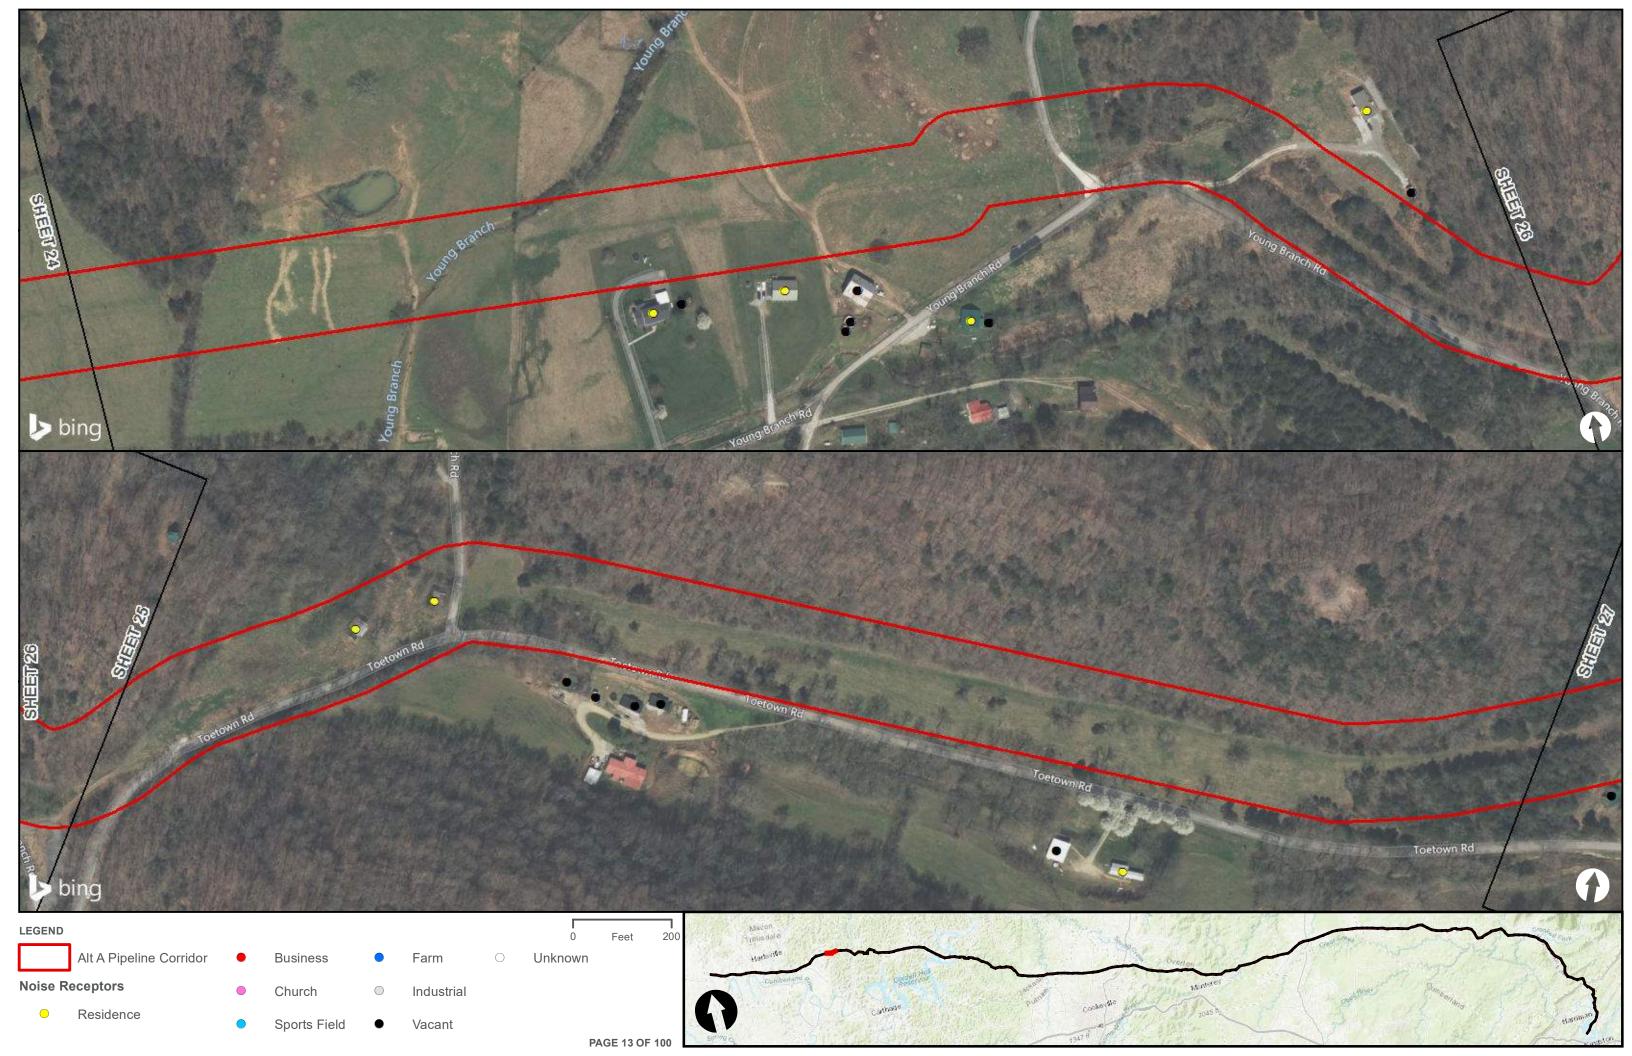

Appendix H – Alternative A Pipeline Maps

Appendix H.7 – Cultural Resources on the ETNG Pipeline (Protected and Sensitive Information)

|                                                     | Appendix H – Alternative A Pipeline Maps |
|-----------------------------------------------------|------------------------------------------|
|                                                     |                                          |
|                                                     |                                          |
|                                                     |                                          |
|                                                     |                                          |
| Appendix H.8 – Noise Receptors on the ETNG Pipeline |                                          |
|                                                     |                                          |
|                                                     |                                          |
|                                                     |                                          |
|                                                     |                                          |
|                                                     |                                          |
|                                                     |                                          |