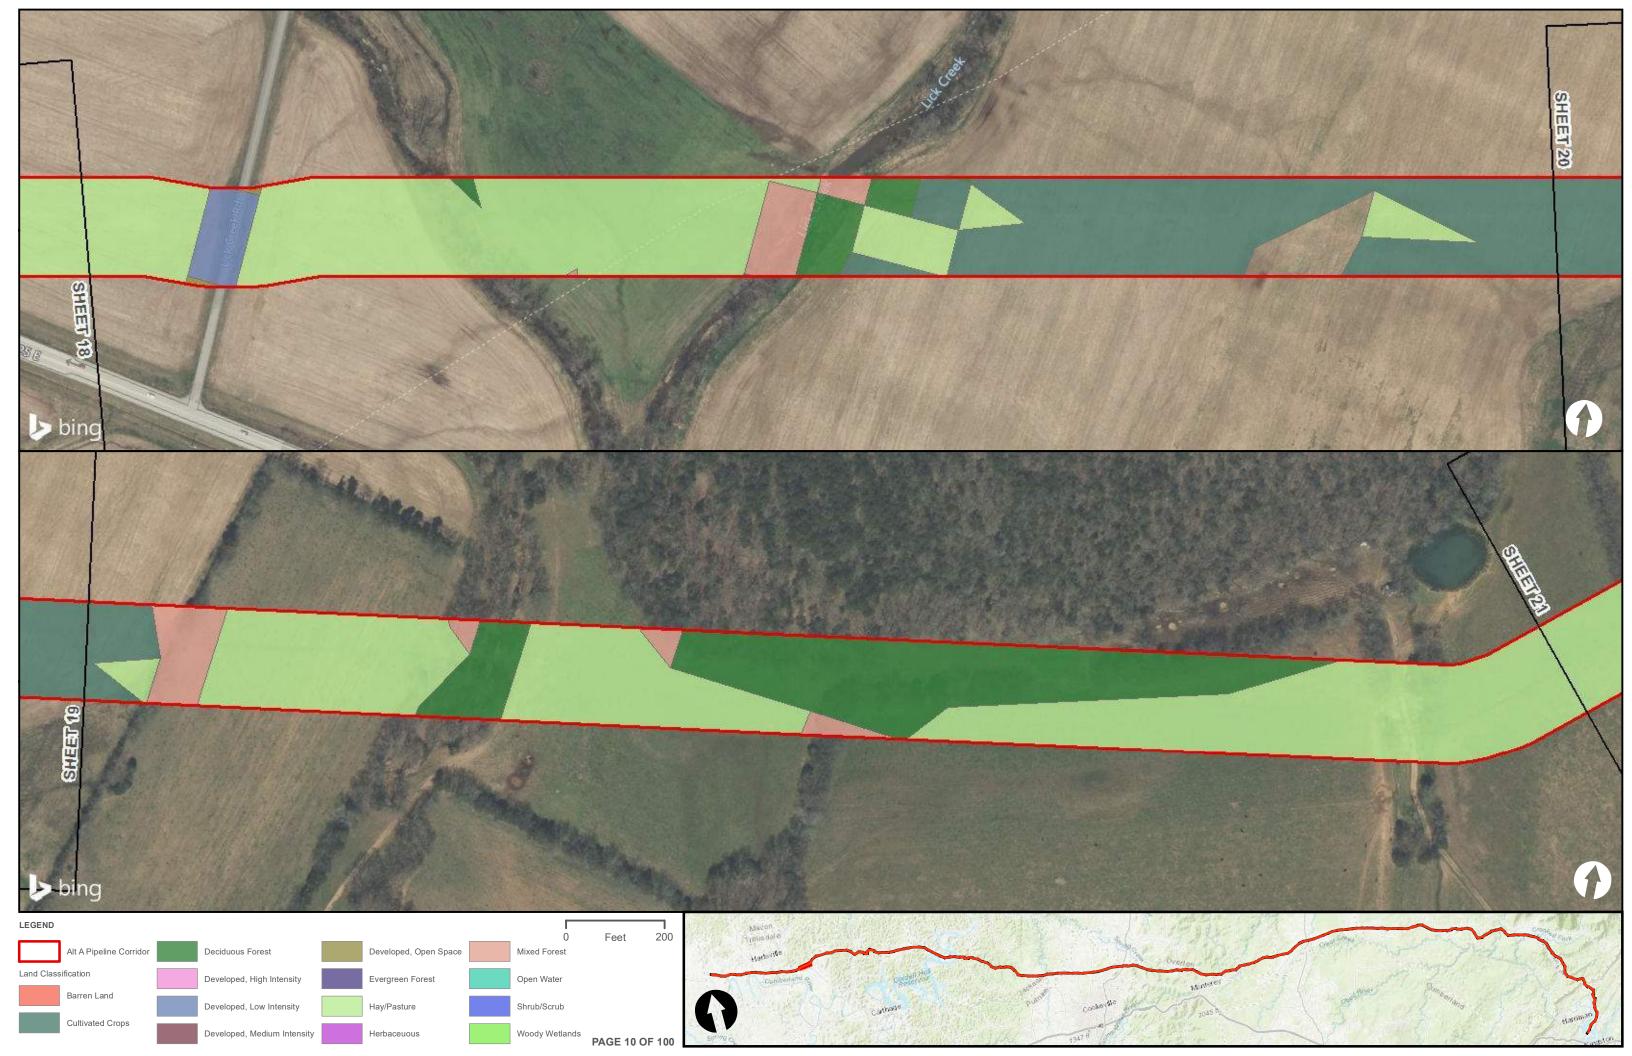

|                                                |  | Appendix H – Alternative A Pipeline Maps |
|------------------------------------------------|--|------------------------------------------|
|                                                |  |                                          |
|                                                |  |                                          |
|                                                |  |                                          |
|                                                |  |                                          |
| Appendix H.6 – Land Cover on the ETNG Pipeline |  |                                          |
|                                                |  |                                          |
|                                                |  |                                          |
|                                                |  |                                          |