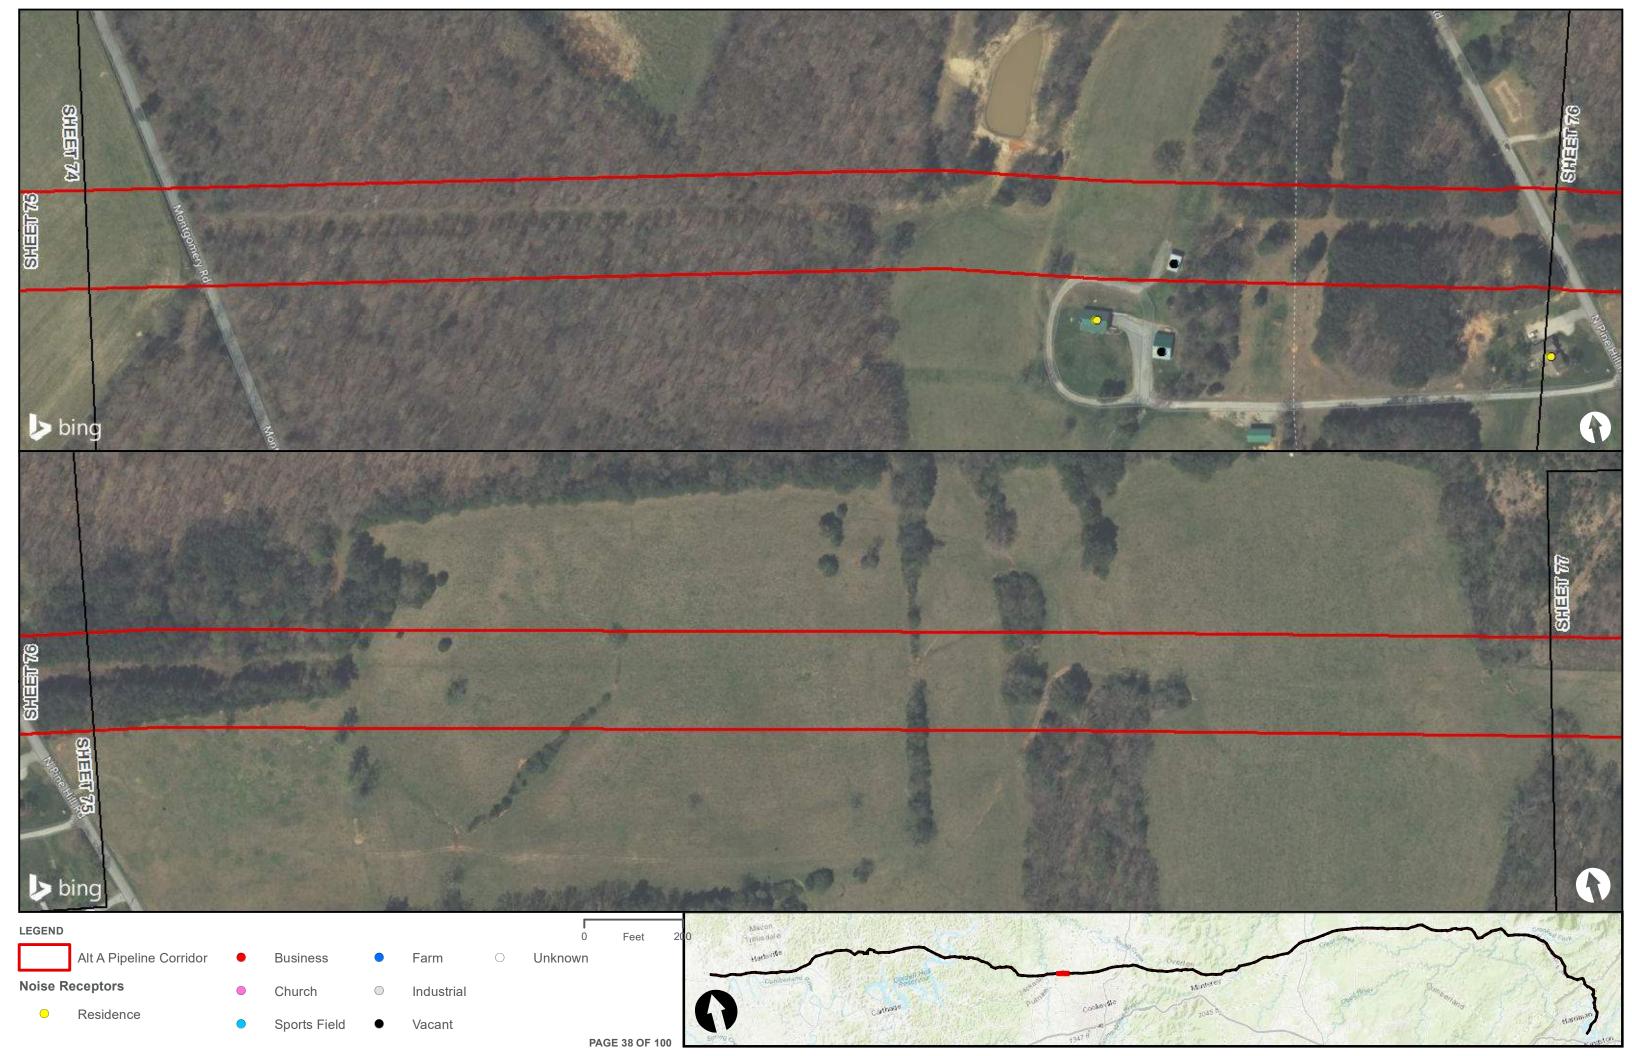

Appendix H – Alternative A Pipeline Maps

Appendix H.7 – Cultural Resources on the ETNG Pipeline (Protected and Sensitive Information)

|                                                     | Appendix H – Alternative A Pipeline Maps |
|-----------------------------------------------------|------------------------------------------|
|                                                     |                                          |
|                                                     |                                          |
|                                                     |                                          |
|                                                     |                                          |
| Appendix H.8 – Noise Receptors on the ETNG Pipeline |                                          |
|                                                     |                                          |
|                                                     |                                          |
|                                                     |                                          |
|                                                     |                                          |
|                                                     |                                          |
|                                                     |                                          |