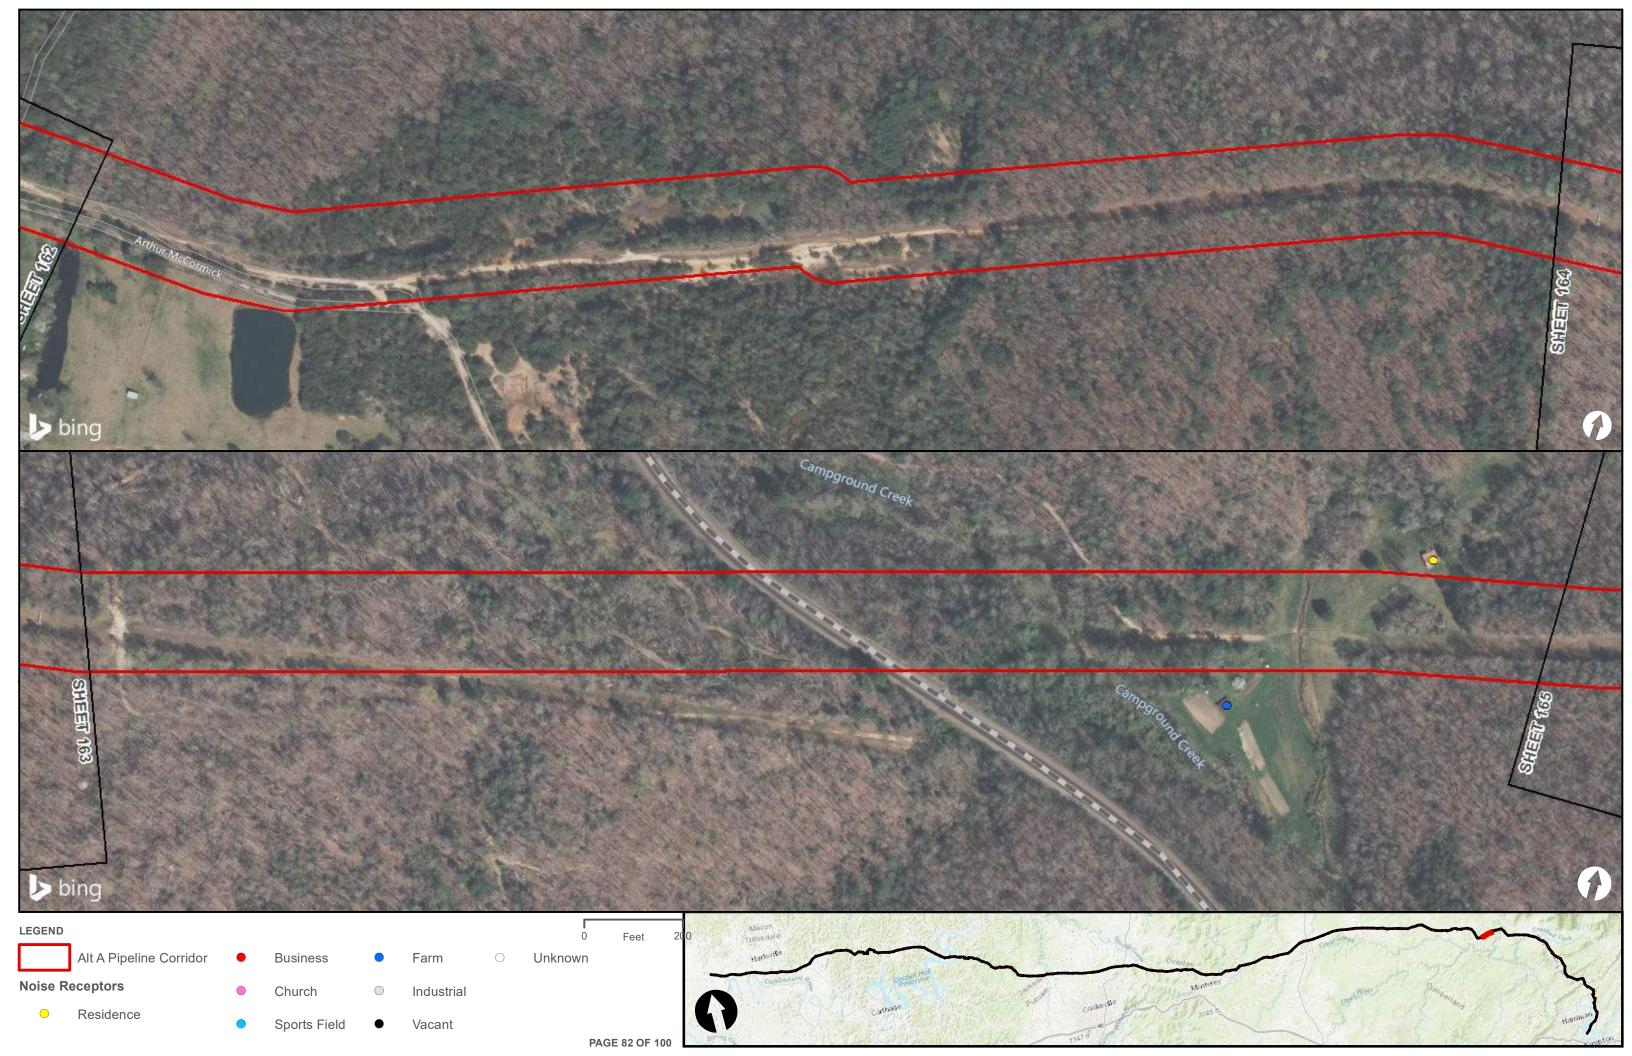

Appendix H – Alternative A Pipeline Maps

Appendix H.7 – Cultural Resources on the ETNG Pipeline (Protected and Sensitive Information)

|                                                     | Appendix H – Alternative A Pipeline Maps |
|-----------------------------------------------------|------------------------------------------|
|                                                     |                                          |
|                                                     |                                          |
|                                                     |                                          |
|                                                     |                                          |
| Appendix H.8 – Noise Receptors on the ETNG Pipeline |                                          |
|                                                     |                                          |
|                                                     |                                          |
|                                                     |                                          |
|                                                     |                                          |
|                                                     |                                          |
|                                                     |                                          |