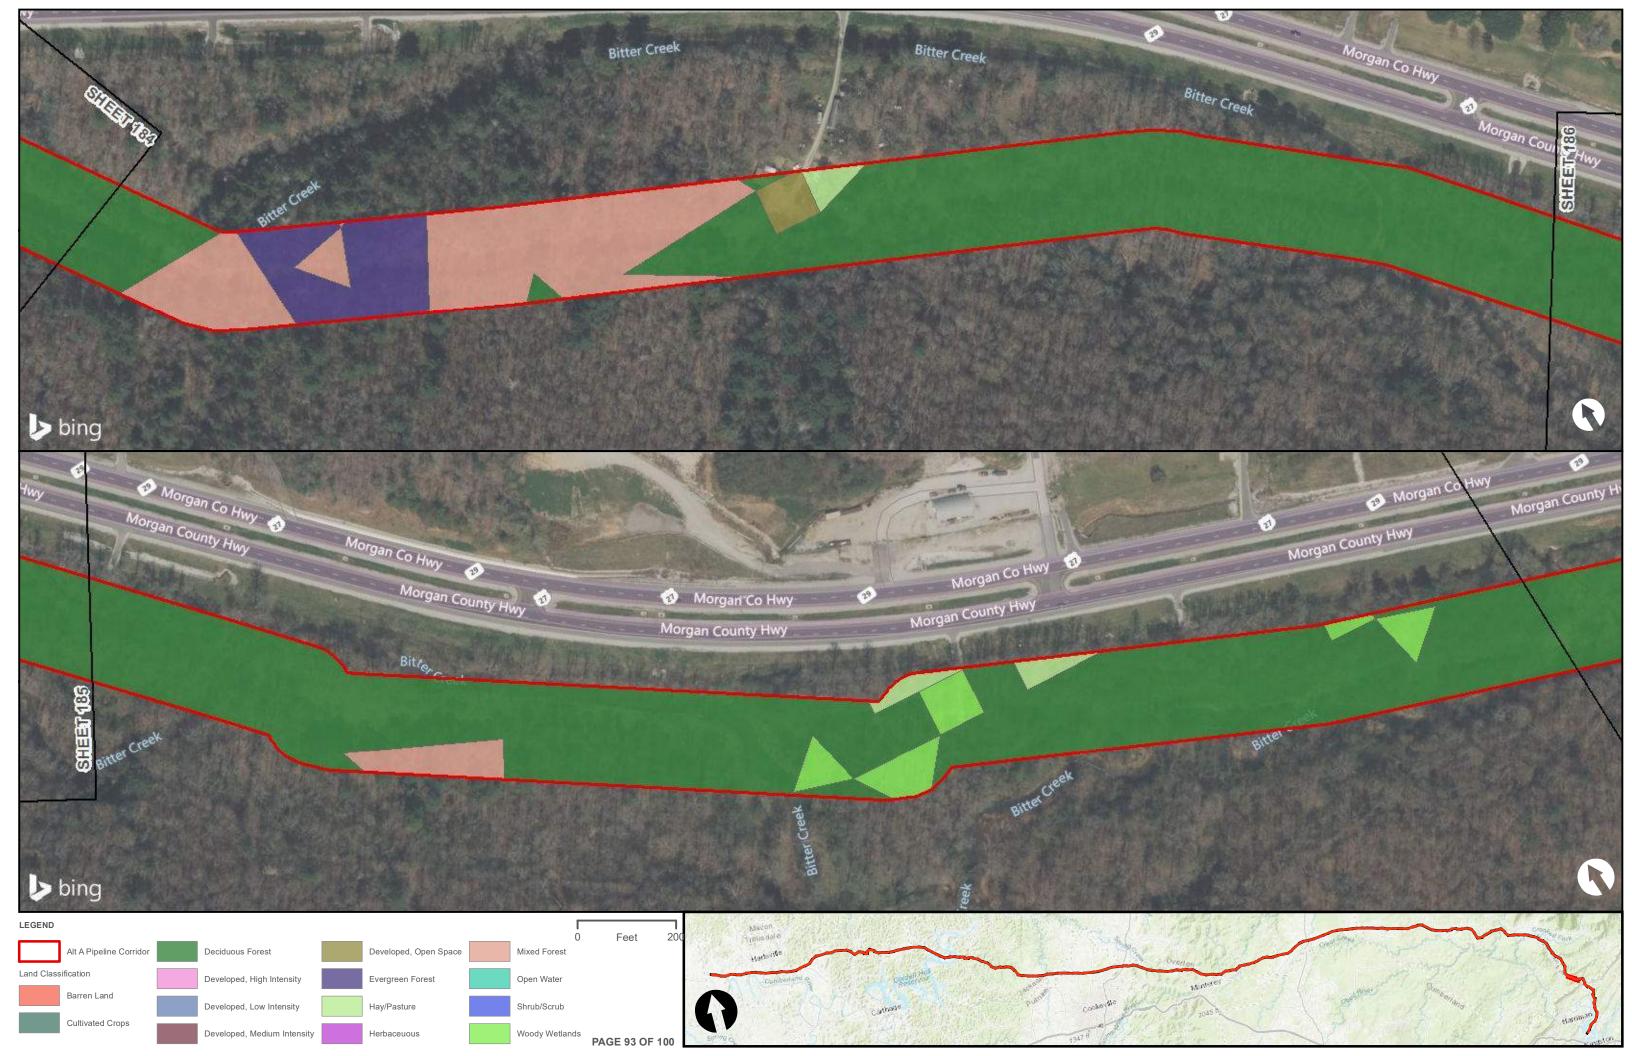

|                                                |  | Appendix H – Alternative A Pipeline Maps |
|------------------------------------------------|--|------------------------------------------|
|                                                |  |                                          |
|                                                |  |                                          |
|                                                |  |                                          |
|                                                |  |                                          |
| Appendix H.6 – Land Cover on the ETNG Pipeline |  |                                          |
|                                                |  |                                          |
|                                                |  |                                          |
|                                                |  |                                          |