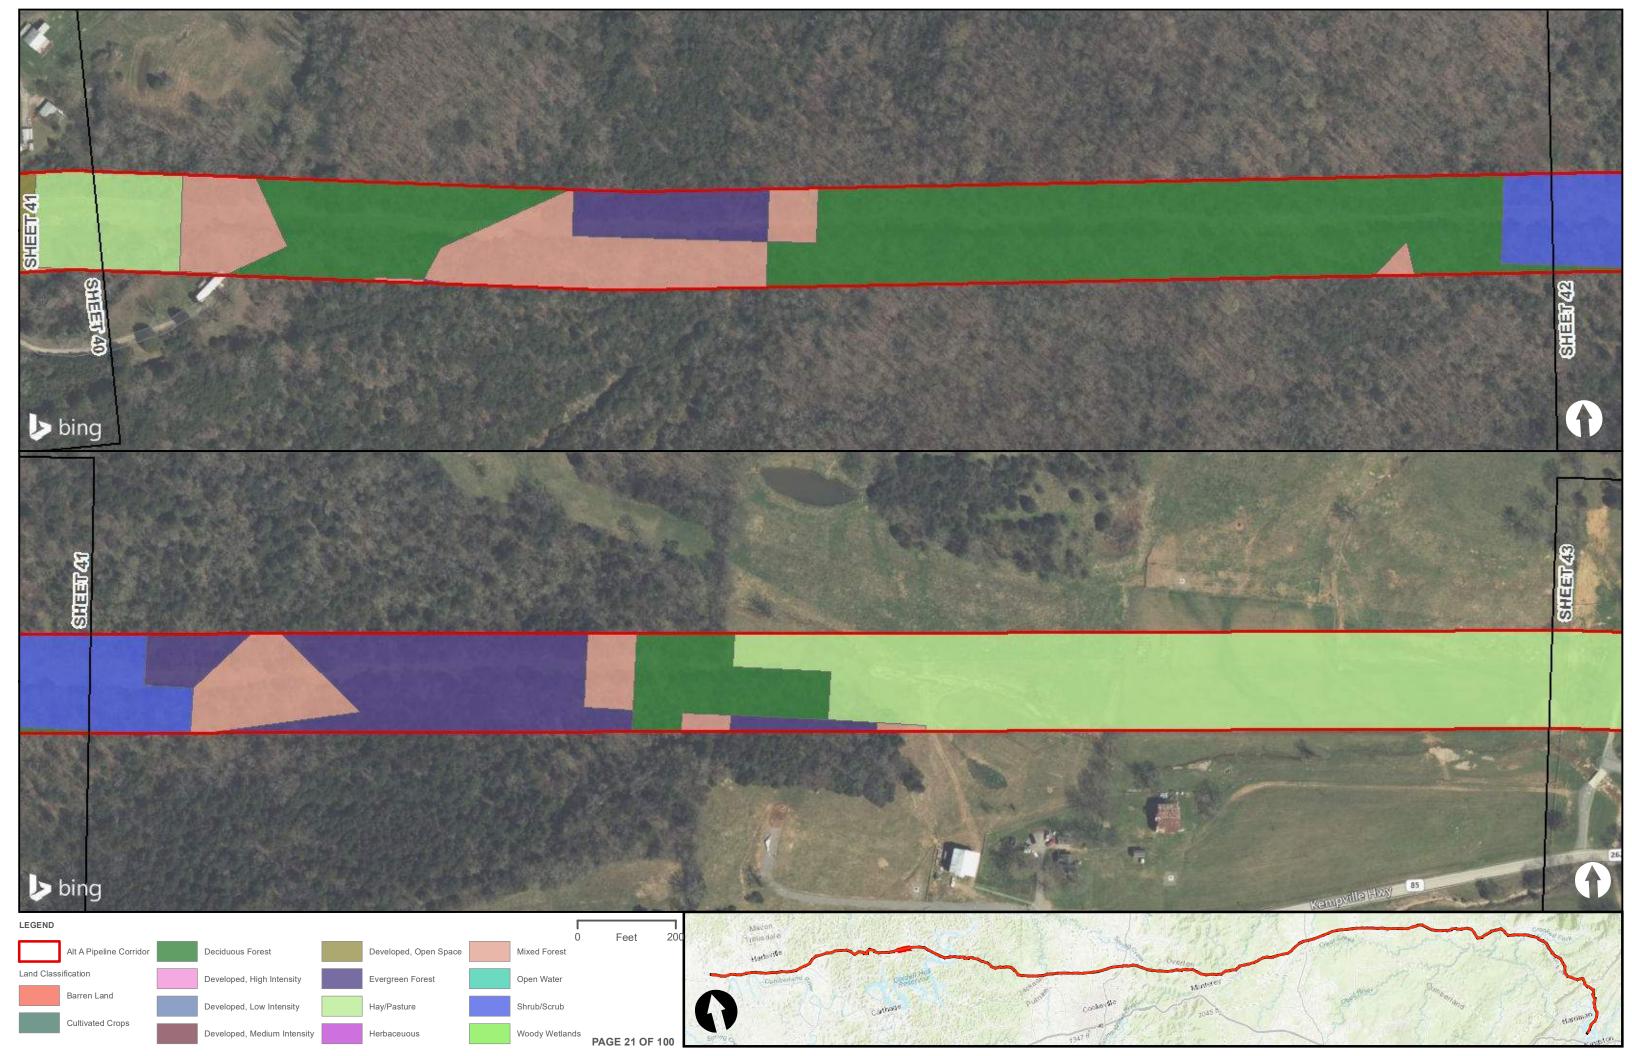

|                                                |  | Appendix H – Alternative A Pipeline Maps |
|------------------------------------------------|--|------------------------------------------|
|                                                |  |                                          |
|                                                |  |                                          |
|                                                |  |                                          |
|                                                |  |                                          |
| Appendix H.6 – Land Cover on the ETNG Pipeline |  |                                          |
|                                                |  |                                          |
|                                                |  |                                          |
|                                                |  |                                          |