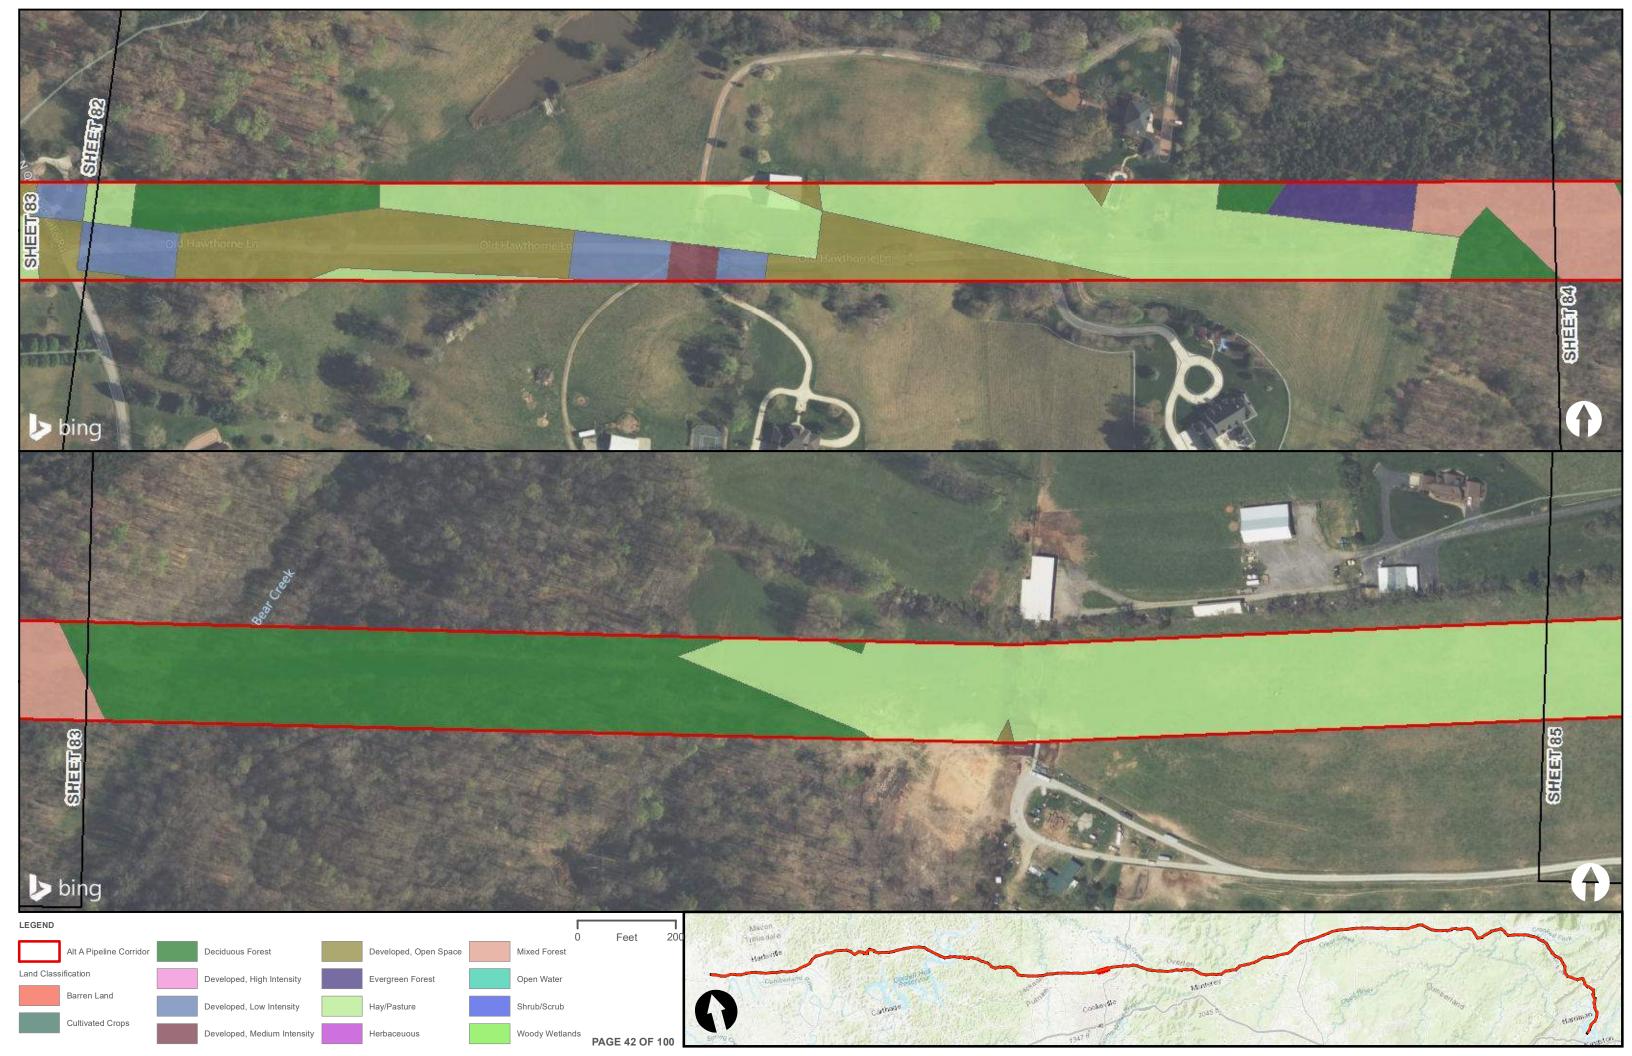

|                                                |  | Appendix H – Alternative A Pipeline Maps |
|------------------------------------------------|--|------------------------------------------|
|                                                |  |                                          |
|                                                |  |                                          |
|                                                |  |                                          |
|                                                |  |                                          |
| Appendix H.6 – Land Cover on the ETNG Pipeline |  |                                          |
|                                                |  |                                          |
|                                                |  |                                          |
|                                                |  |                                          |