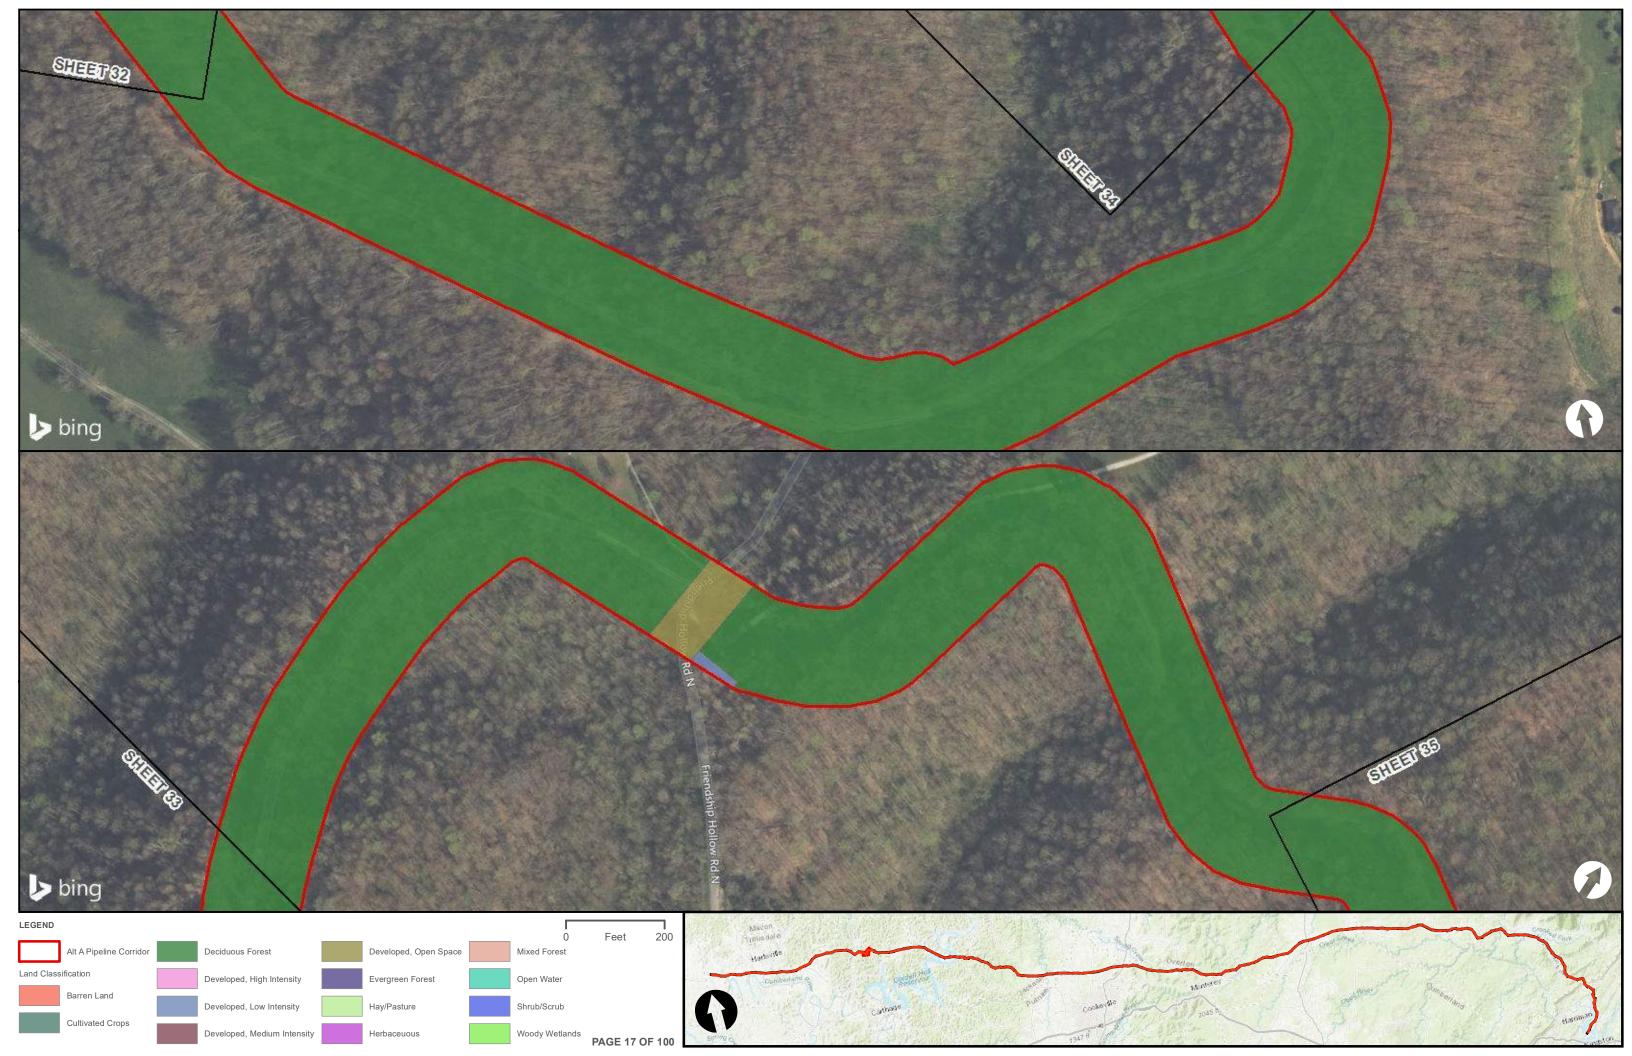

|                                                |  | Appendix H – Alternative A Pipeline Maps |
|------------------------------------------------|--|------------------------------------------|
|                                                |  |                                          |
|                                                |  |                                          |
|                                                |  |                                          |
|                                                |  |                                          |
| Appendix H.6 – Land Cover on the ETNG Pipeline |  |                                          |
|                                                |  |                                          |
|                                                |  |                                          |
|                                                |  |                                          |