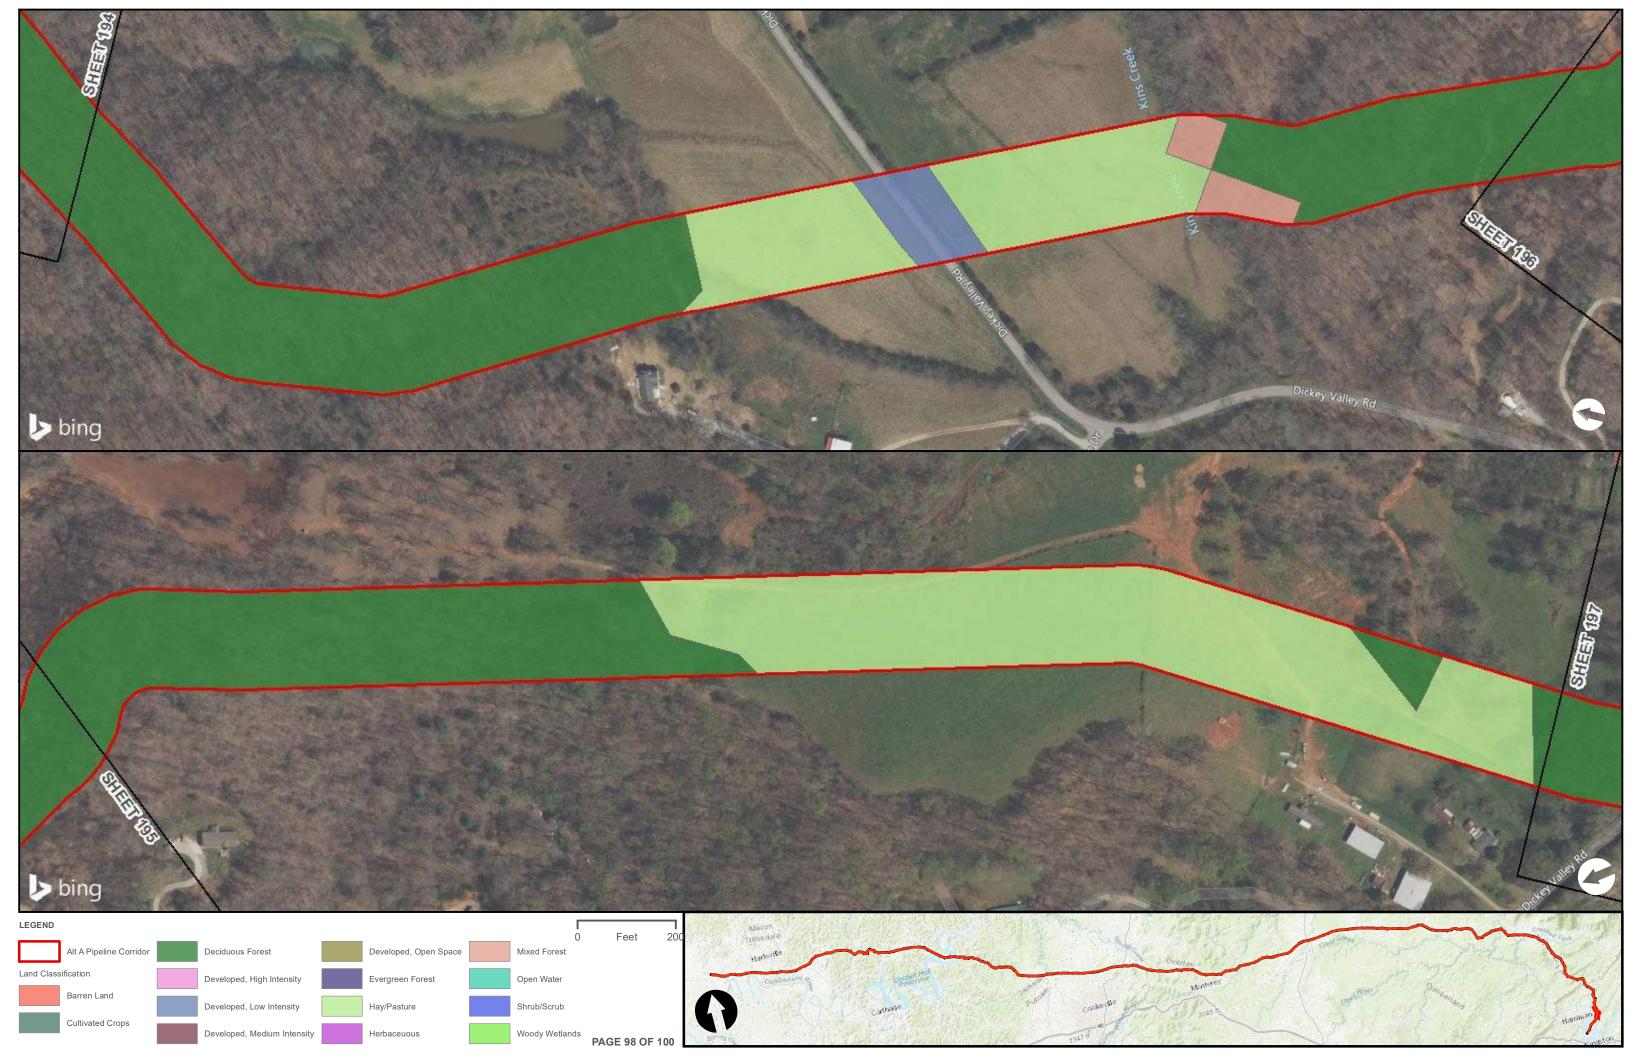

|                                                |  | Appendix H – Alternative A Pipeline Maps |
|------------------------------------------------|--|------------------------------------------|
|                                                |  |                                          |
|                                                |  |                                          |
|                                                |  |                                          |
|                                                |  |                                          |
| Appendix H.6 – Land Cover on the ETNG Pipeline |  |                                          |
|                                                |  |                                          |
|                                                |  |                                          |
|                                                |  |                                          |