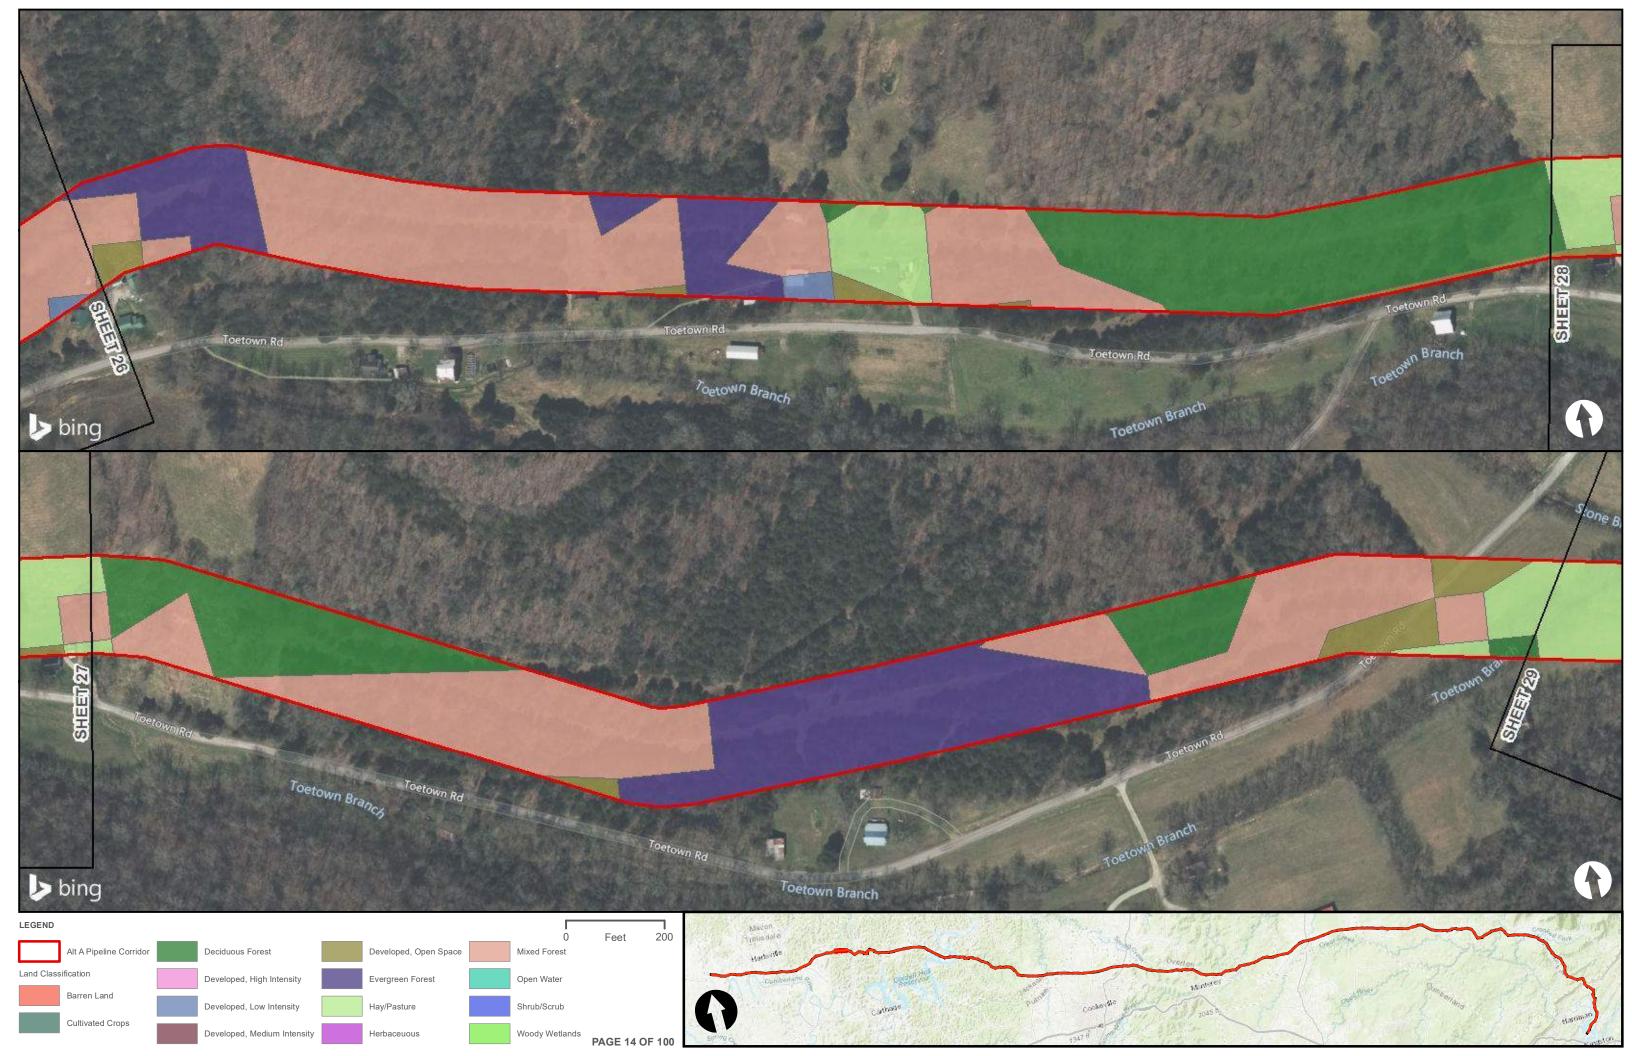

|                                                |  | Appendix H – Alternative A Pipeline Maps |
|------------------------------------------------|--|------------------------------------------|
|                                                |  |                                          |
|                                                |  |                                          |
|                                                |  |                                          |
|                                                |  |                                          |
| Appendix H.6 – Land Cover on the ETNG Pipeline |  |                                          |
|                                                |  |                                          |
|                                                |  |                                          |
|                                                |  |                                          |