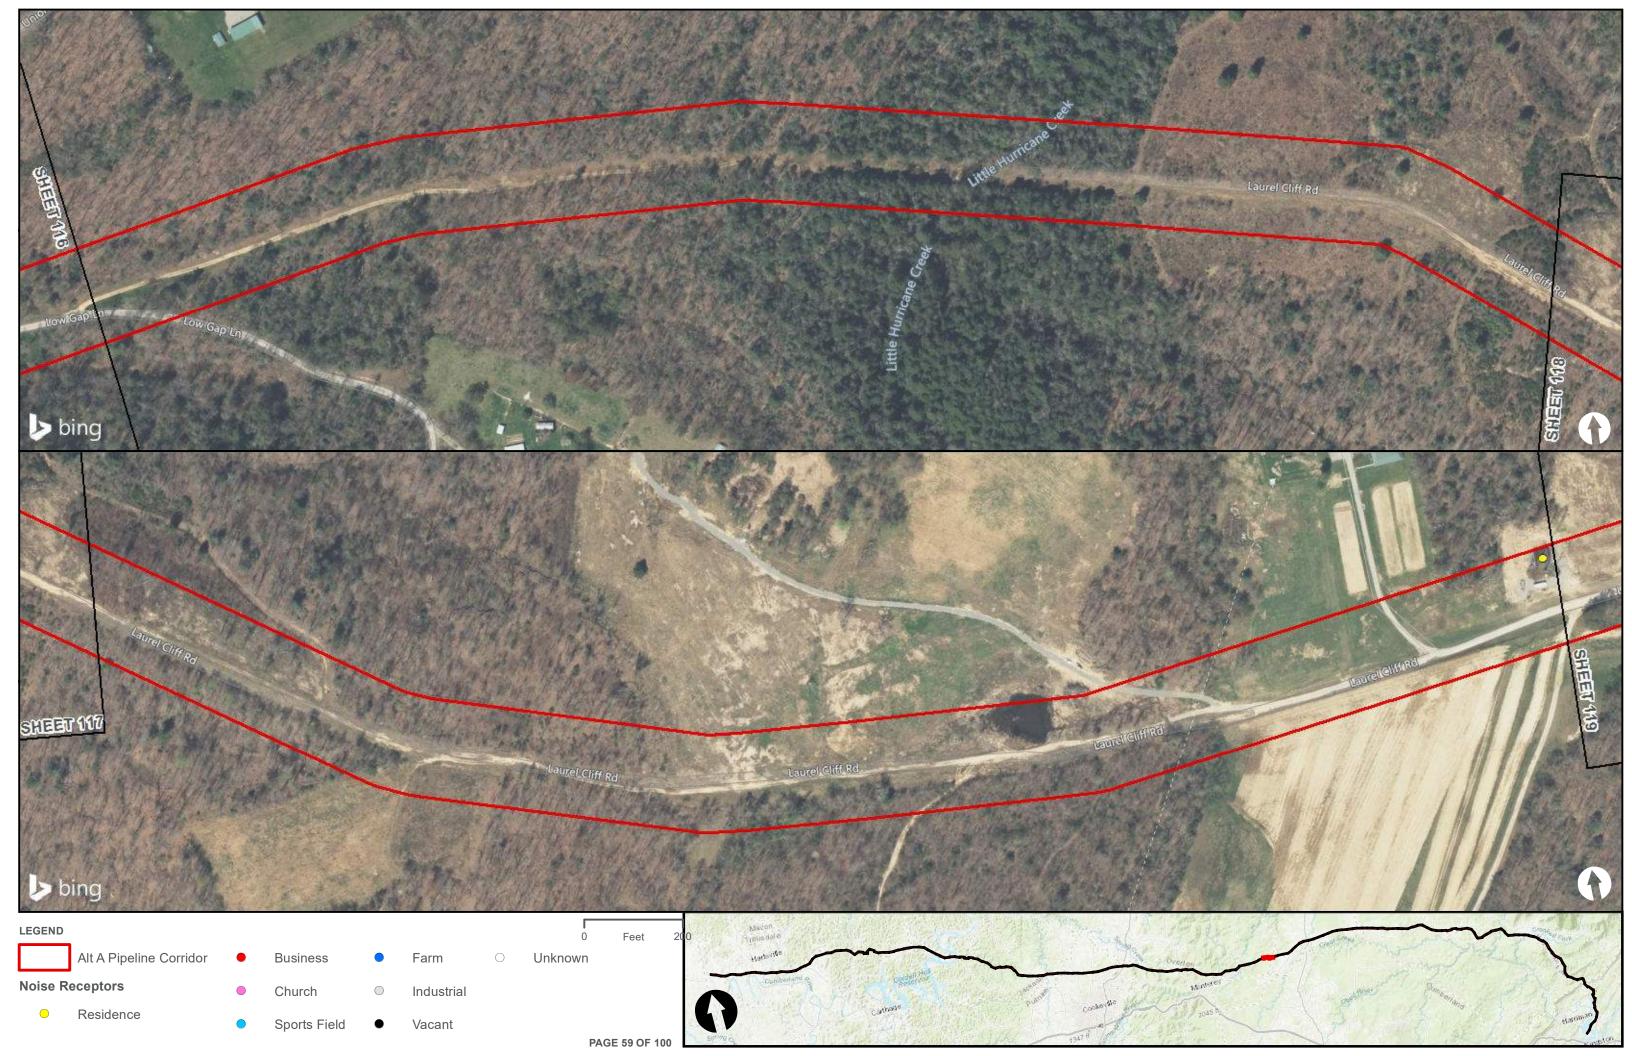

Appendix H – Alternative A Pipeline Maps

Appendix H.7 – Cultural Resources on the ETNG Pipeline (Protected and Sensitive Information)

|                                                     | Appendix H – Alternative A Pipeline Maps |
|-----------------------------------------------------|------------------------------------------|
|                                                     |                                          |
|                                                     |                                          |
|                                                     |                                          |
|                                                     |                                          |
| Appendix H.8 – Noise Receptors on the ETNG Pipeline |                                          |
|                                                     |                                          |
|                                                     |                                          |
|                                                     |                                          |
|                                                     |                                          |
|                                                     |                                          |
|                                                     |                                          |