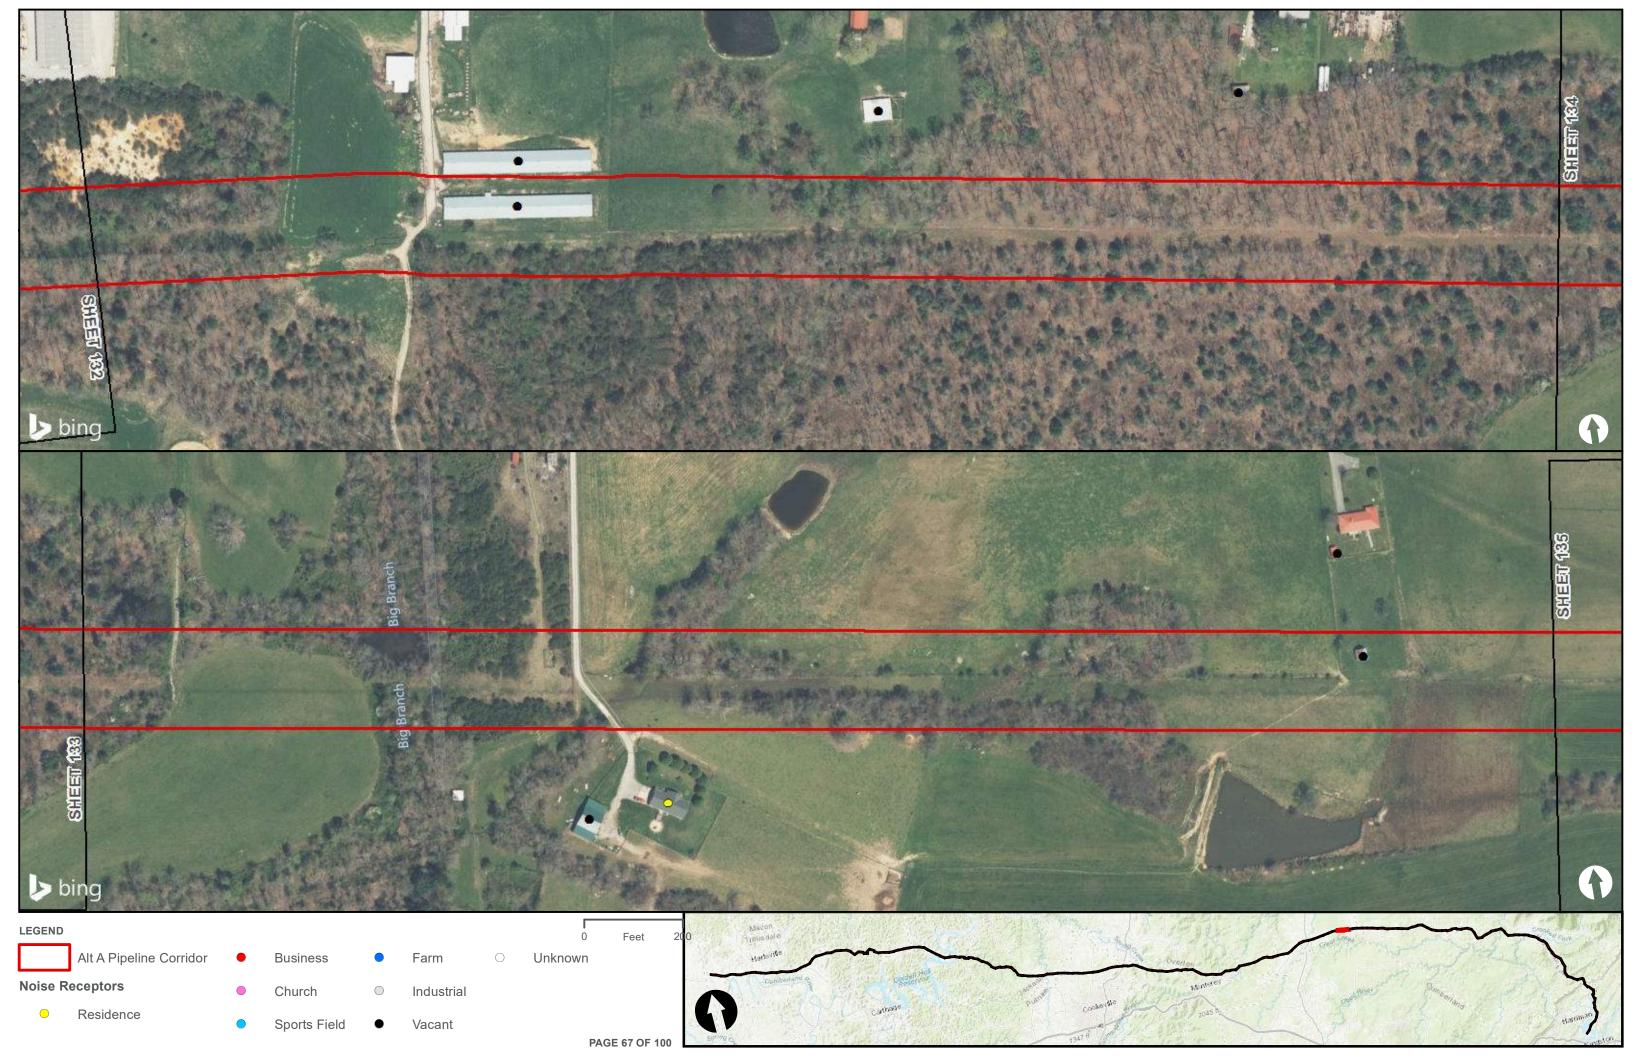

Appendix H – Alternative A Pipeline Maps

Appendix H.7 – Cultural Resources on the ETNG Pipeline (Protected and Sensitive Information)

|                                                     | Appendix H – Alternative A Pipeline Maps |
|-----------------------------------------------------|------------------------------------------|
|                                                     |                                          |
|                                                     |                                          |
|                                                     |                                          |
|                                                     |                                          |
| Appendix H.8 – Noise Receptors on the ETNG Pipeline |                                          |
|                                                     |                                          |
|                                                     |                                          |
|                                                     |                                          |
|                                                     |                                          |
|                                                     |                                          |
|                                                     |                                          |