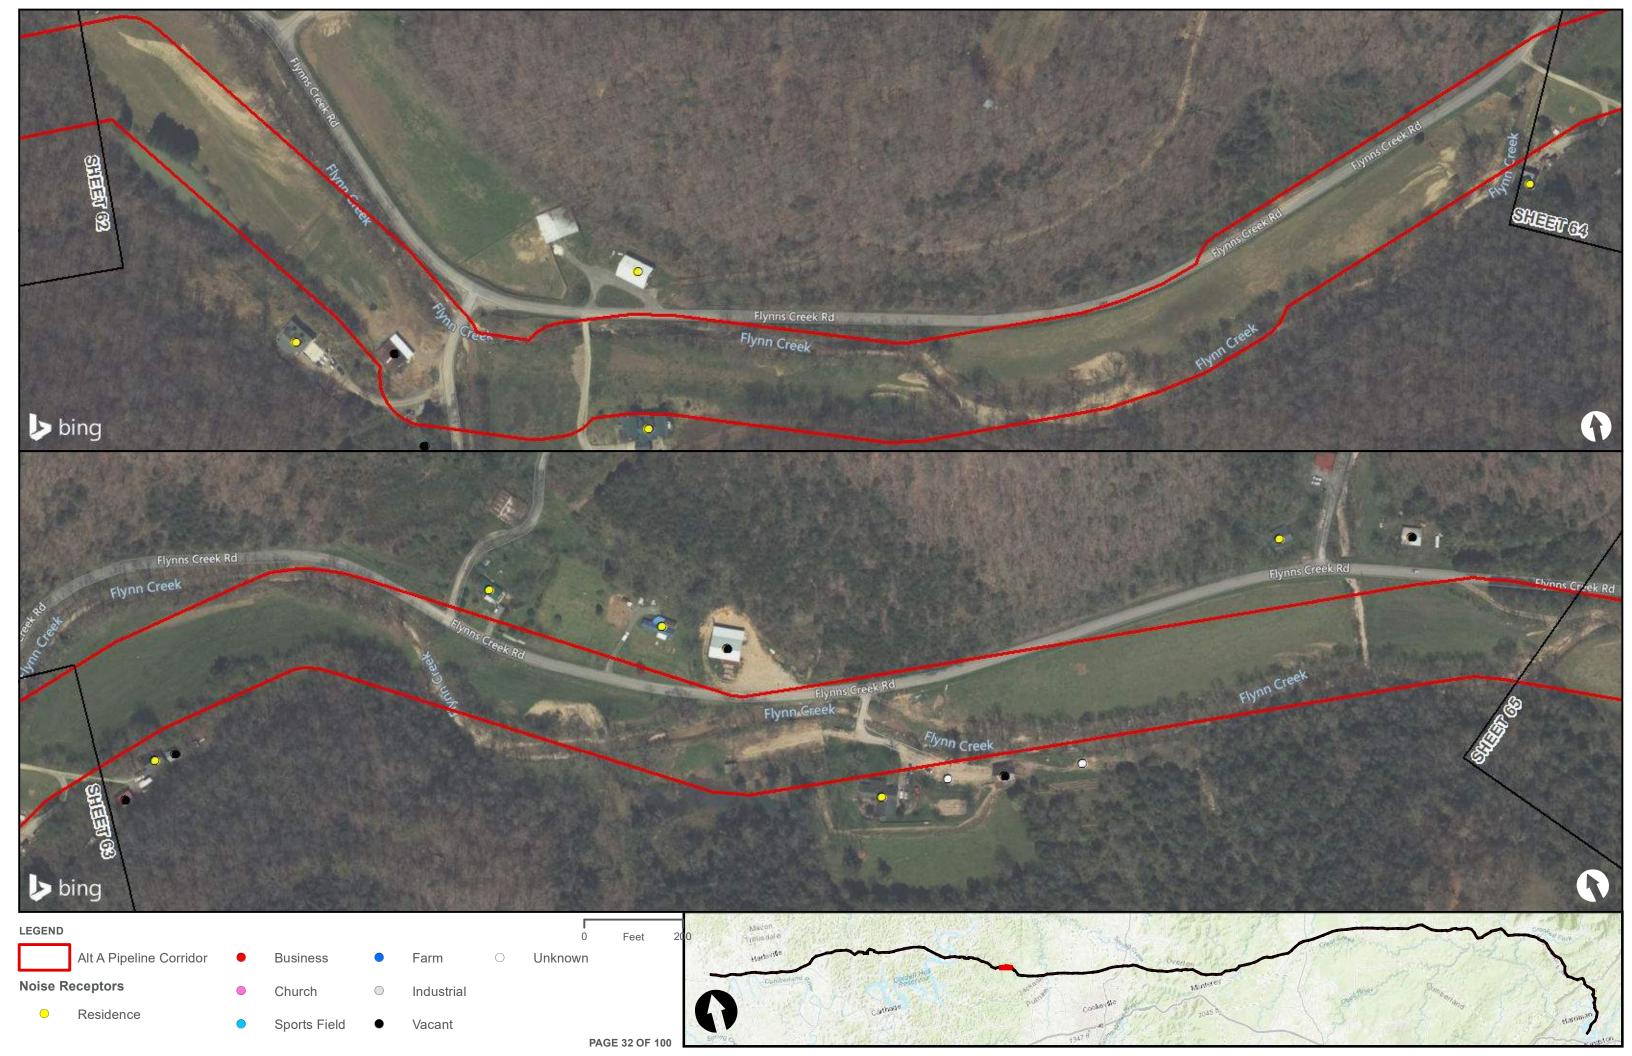

Appendix H – Alternative A Pipeline Maps

Appendix H.7 – Cultural Resources on the ETNG Pipeline (Protected and Sensitive Information)

|                                                     | Appendix H – Alternative A Pipeline Maps |
|-----------------------------------------------------|------------------------------------------|
|                                                     |                                          |
|                                                     |                                          |
|                                                     |                                          |
|                                                     |                                          |
| Appendix H.8 – Noise Receptors on the ETNG Pipeline |                                          |
|                                                     |                                          |
|                                                     |                                          |
|                                                     |                                          |
|                                                     |                                          |
|                                                     |                                          |
|                                                     |                                          |