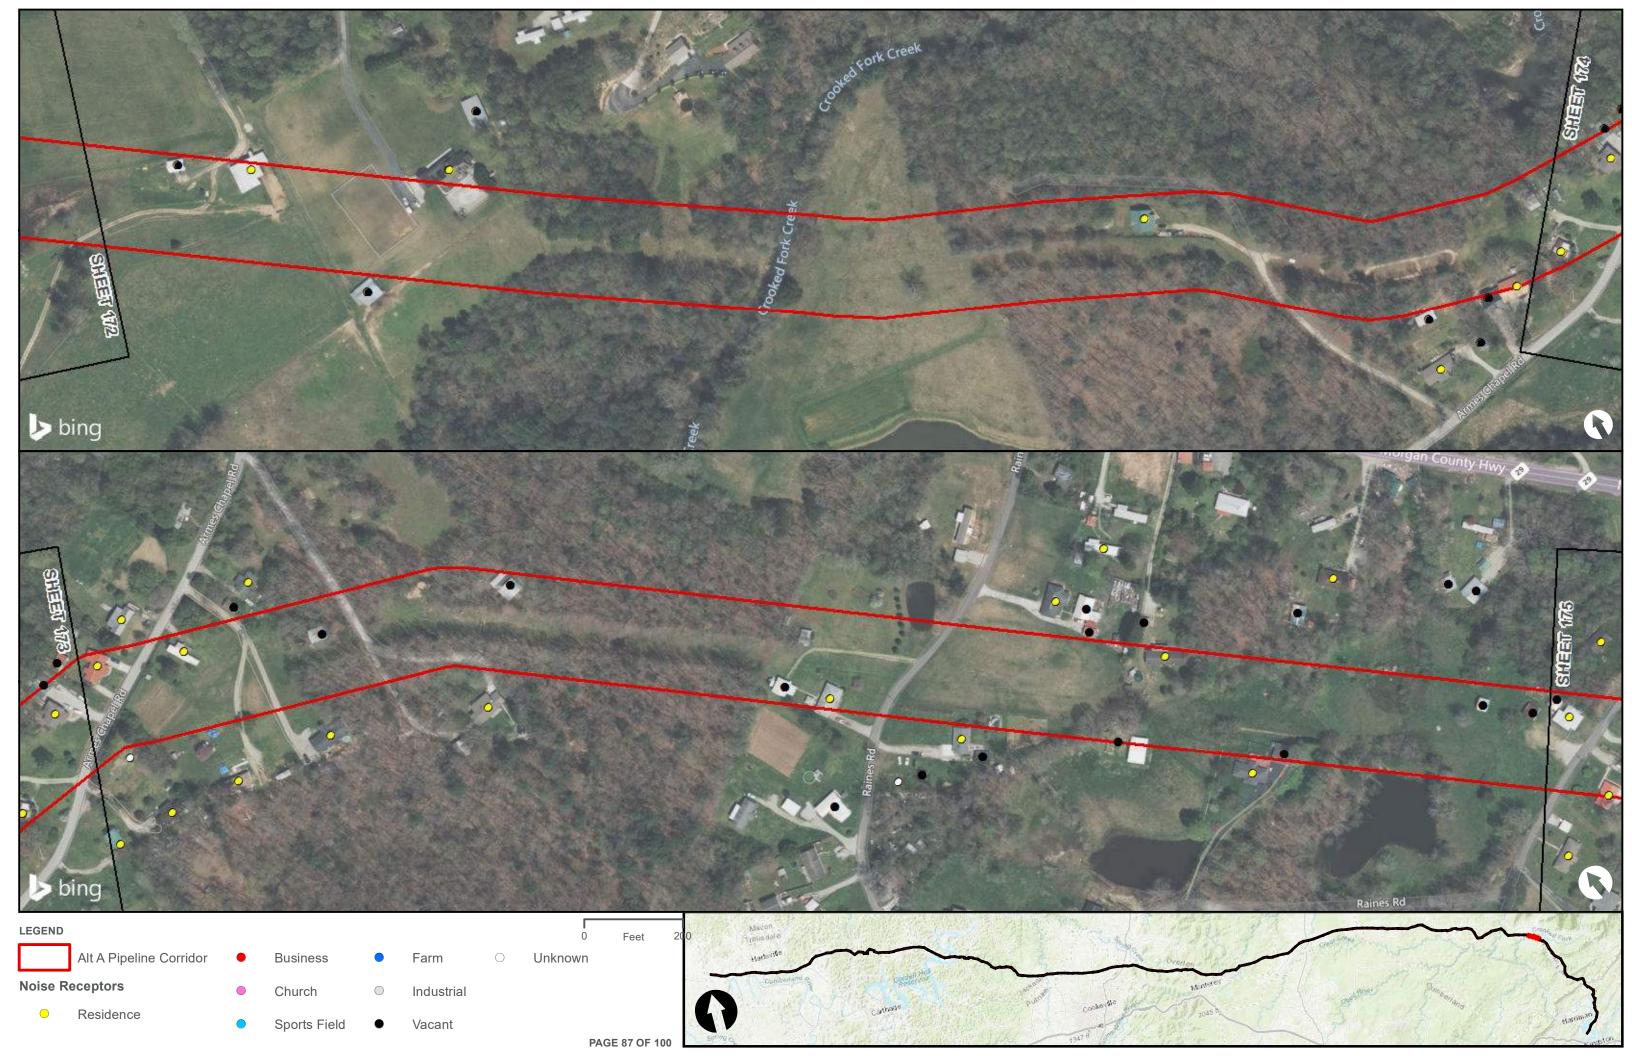

Appendix H – Alternative A Pipeline Maps

Appendix H.7 – Cultural Resources on the ETNG Pipeline (Protected and Sensitive Information)

|                                                     | Appendix H – Alternative A Pipeline Maps |
|-----------------------------------------------------|------------------------------------------|
|                                                     |                                          |
|                                                     |                                          |
|                                                     |                                          |
|                                                     |                                          |
| Appendix H.8 – Noise Receptors on the ETNG Pipeline |                                          |
|                                                     |                                          |
|                                                     |                                          |
|                                                     |                                          |
|                                                     |                                          |
|                                                     |                                          |
|                                                     |                                          |