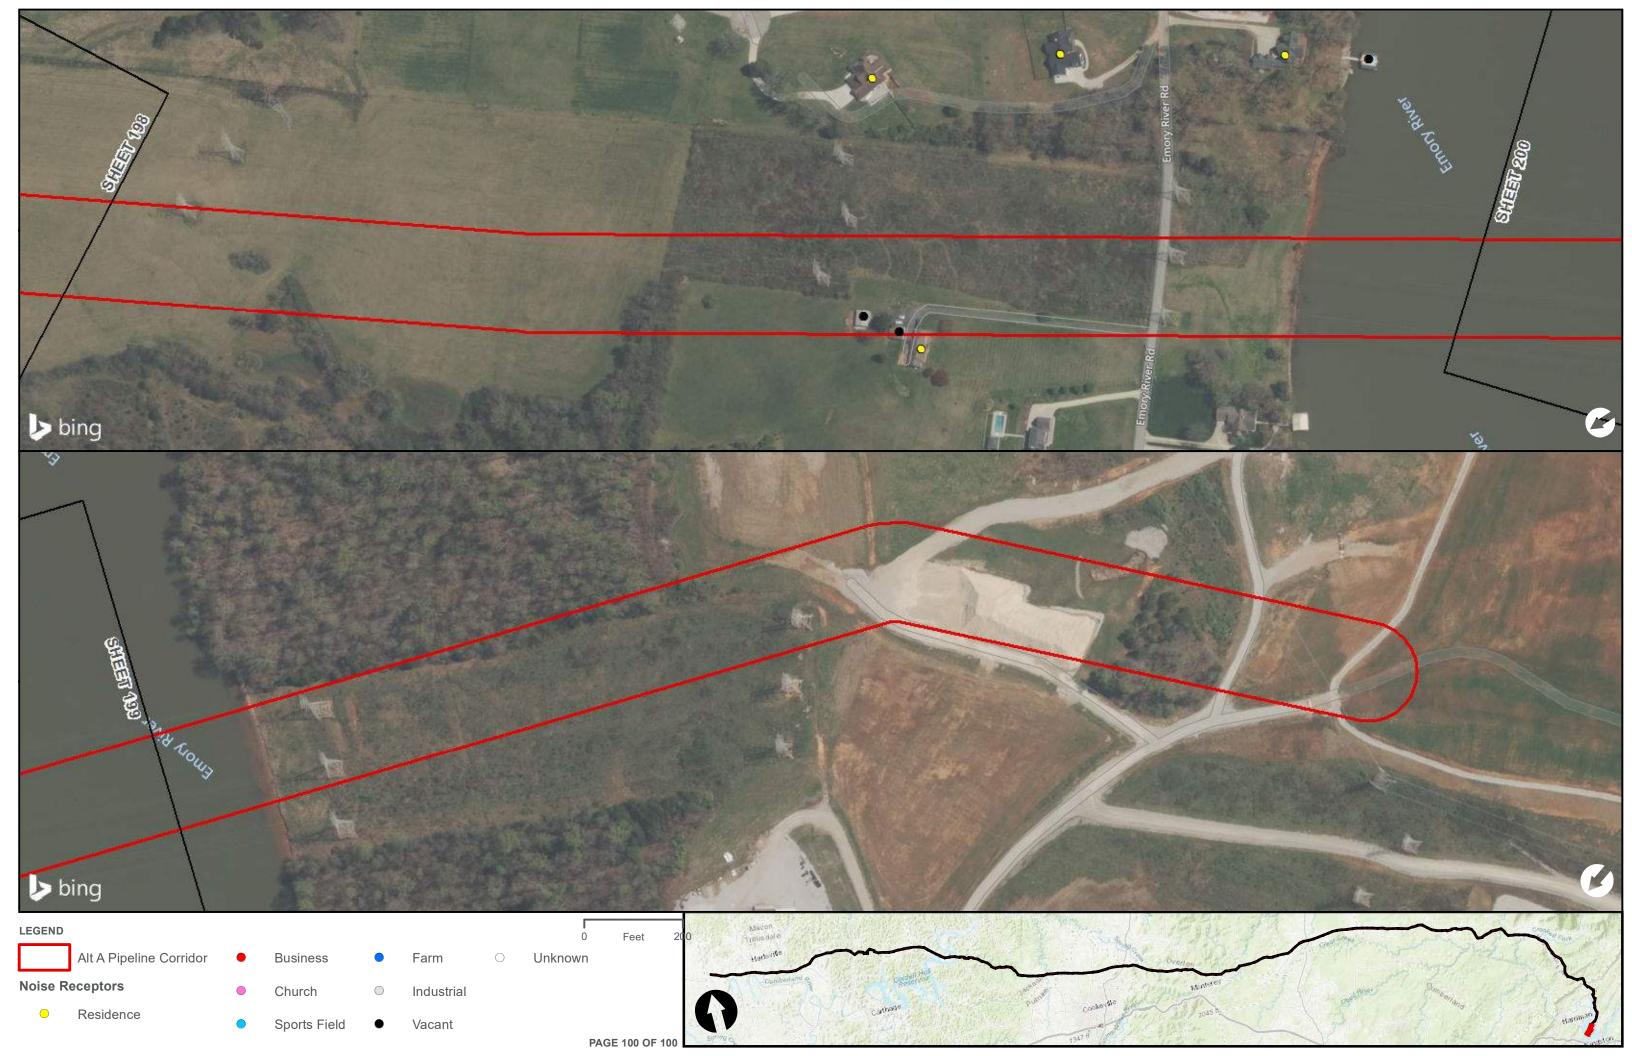

Appendix H – Alternative A Pipeline Maps

Appendix H.7 – Cultural Resources on the ETNG Pipeline (Protected and Sensitive Information)

|                                                     | Appendix H – Alternative A Pipeline Maps |
|-----------------------------------------------------|------------------------------------------|
|                                                     |                                          |
|                                                     |                                          |
|                                                     |                                          |
|                                                     |                                          |
| Appendix H.8 – Noise Receptors on the ETNG Pipeline |                                          |
|                                                     |                                          |
|                                                     |                                          |
|                                                     |                                          |
|                                                     |                                          |
|                                                     |                                          |
|                                                     |                                          |