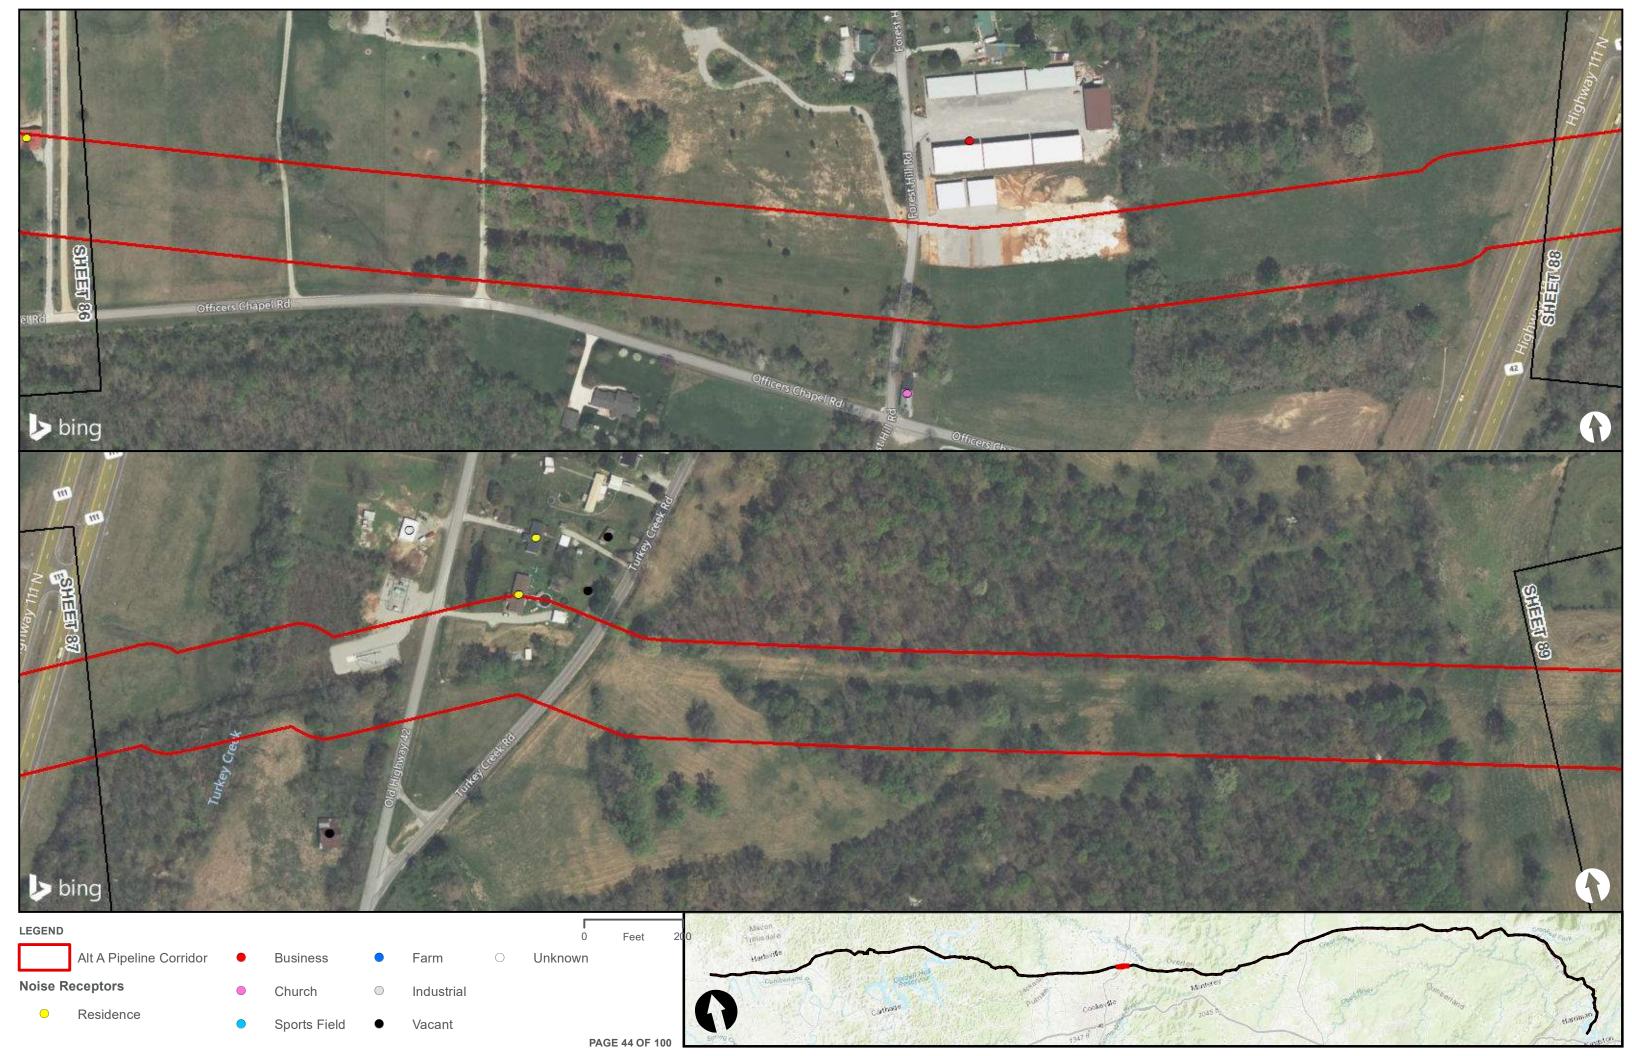

Appendix H – Alternative A Pipeline Maps

Appendix H.7 – Cultural Resources on the ETNG Pipeline (Protected and Sensitive Information)

|                                                     | Appendix H – Alternative A Pipeline Maps |
|-----------------------------------------------------|------------------------------------------|
|                                                     |                                          |
|                                                     |                                          |
|                                                     |                                          |
|                                                     |                                          |
| Appendix H.8 – Noise Receptors on the ETNG Pipeline |                                          |
|                                                     |                                          |
|                                                     |                                          |
|                                                     |                                          |
|                                                     |                                          |
|                                                     |                                          |
|                                                     |                                          |