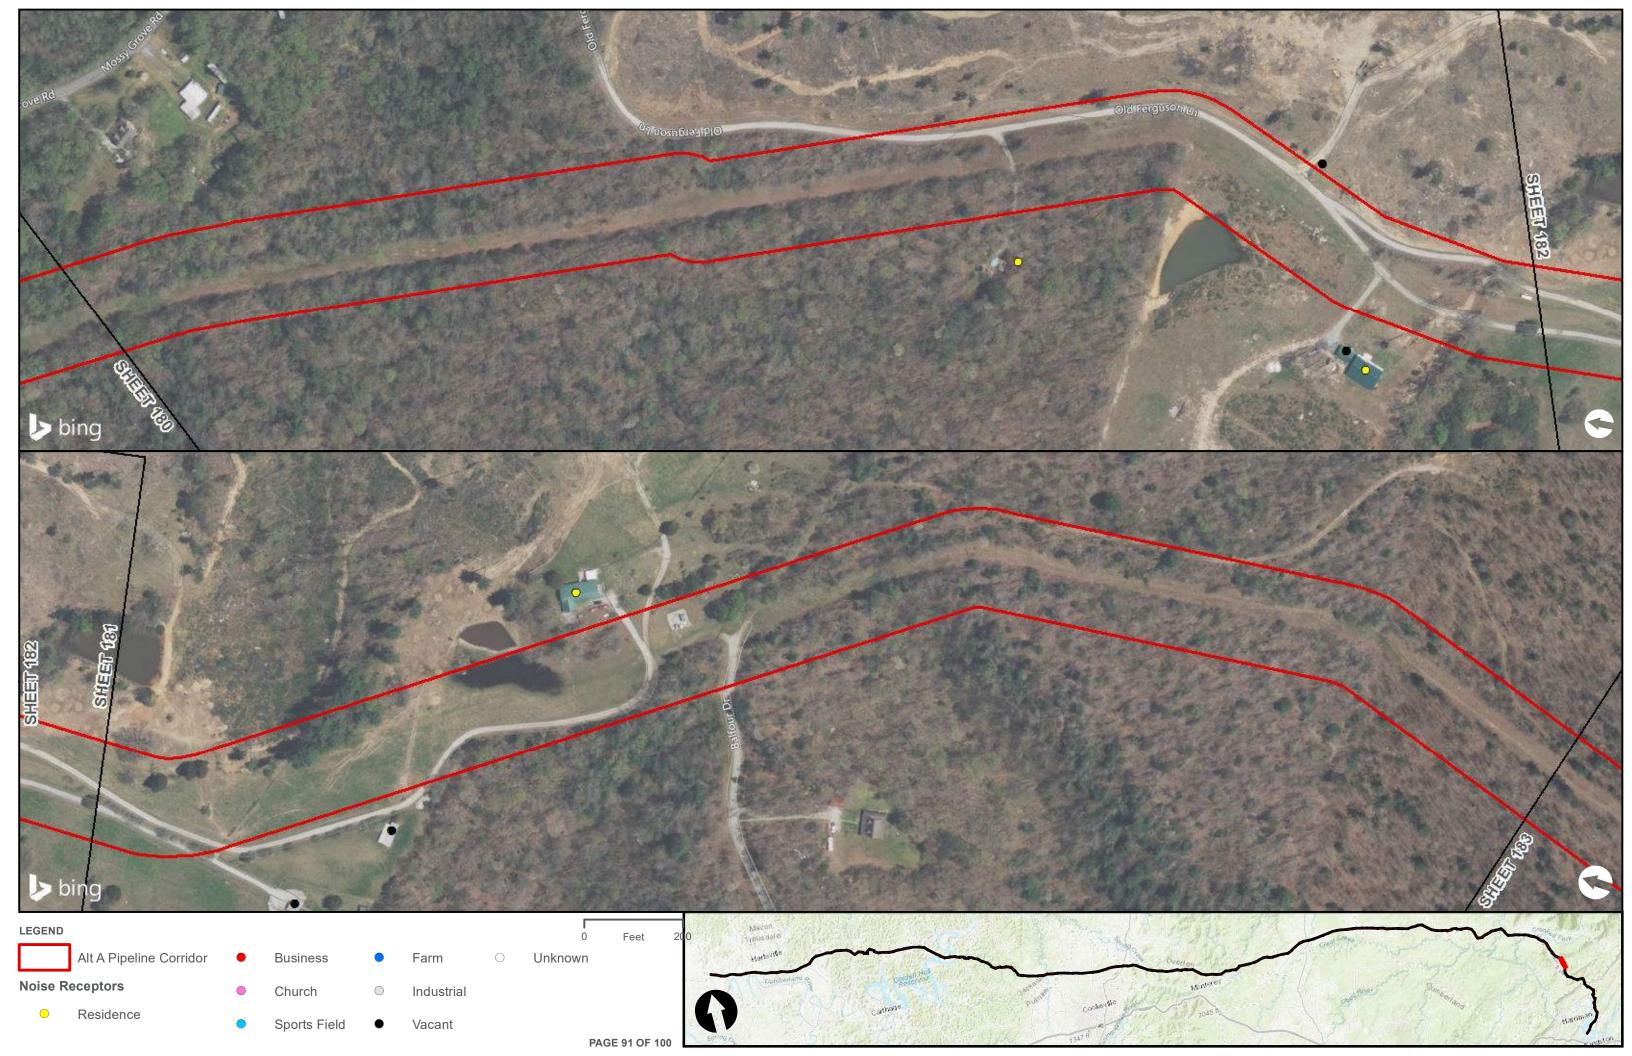

Appendix H – Alternative A Pipeline Maps

Appendix H.7 – Cultural Resources on the ETNG Pipeline (Protected and Sensitive Information)

|                                                     | Appendix H – Alternative A Pipeline Maps |
|-----------------------------------------------------|------------------------------------------|
|                                                     |                                          |
|                                                     |                                          |
|                                                     |                                          |
|                                                     |                                          |
| Appendix H.8 – Noise Receptors on the ETNG Pipeline |                                          |
|                                                     |                                          |
|                                                     |                                          |
|                                                     |                                          |
|                                                     |                                          |
|                                                     |                                          |
|                                                     |                                          |