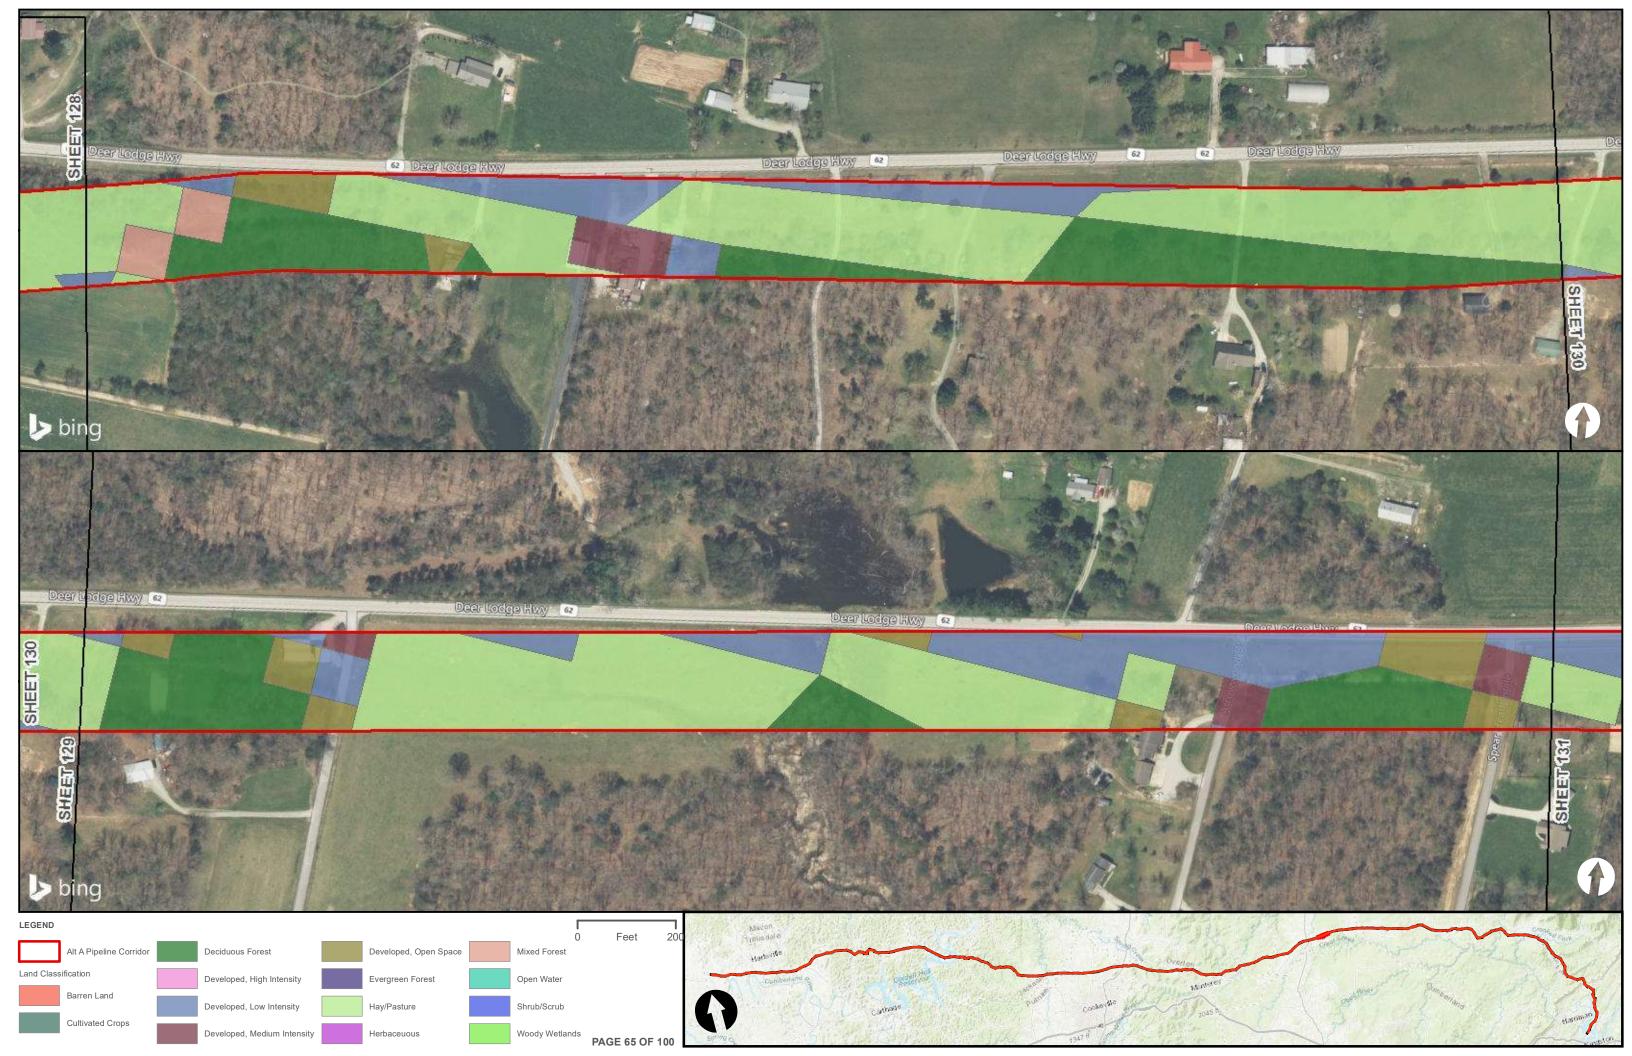

|                                                |  | Appendix H – Alternative A Pipeline Maps |
|------------------------------------------------|--|------------------------------------------|
|                                                |  |                                          |
|                                                |  |                                          |
|                                                |  |                                          |
|                                                |  |                                          |
| Appendix H.6 – Land Cover on the ETNG Pipeline |  |                                          |
|                                                |  |                                          |
|                                                |  |                                          |
|                                                |  |                                          |