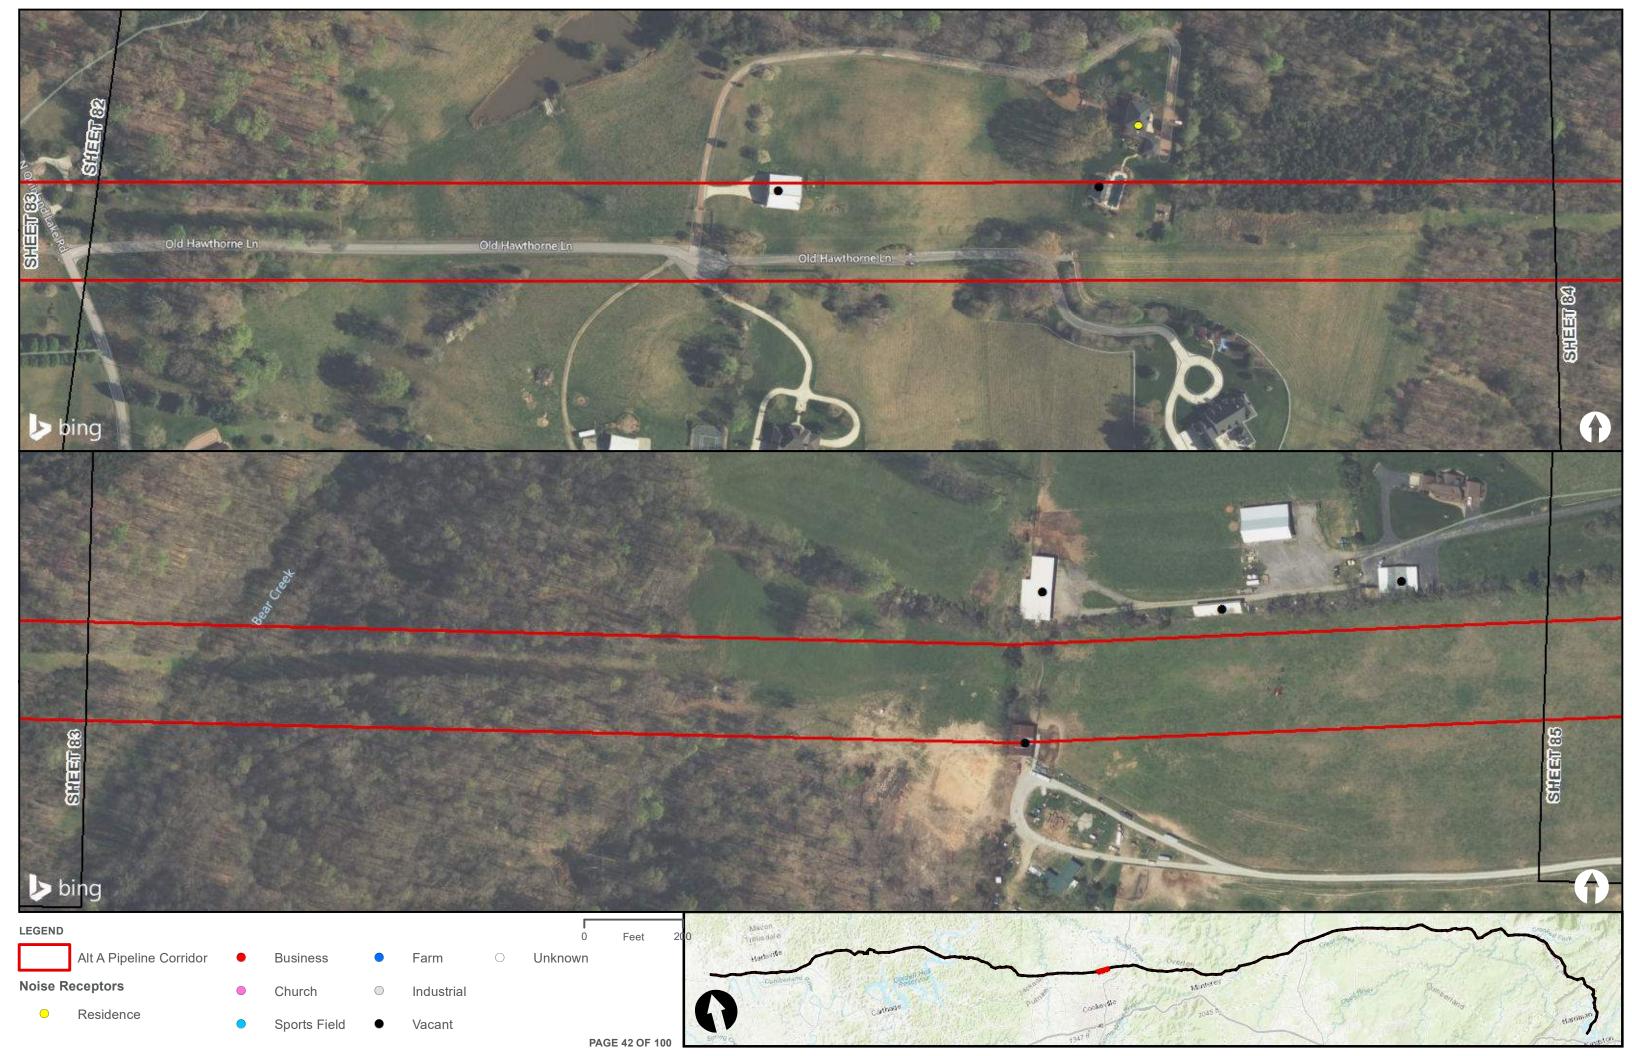

Appendix H – Alternative A Pipeline Maps

Appendix H.7 – Cultural Resources on the ETNG Pipeline (Protected and Sensitive Information)

|                                                     | Appendix H – Alternative A Pipeline Maps |
|-----------------------------------------------------|------------------------------------------|
|                                                     |                                          |
|                                                     |                                          |
|                                                     |                                          |
|                                                     |                                          |
| Appendix H.8 – Noise Receptors on the ETNG Pipeline |                                          |
|                                                     |                                          |
|                                                     |                                          |
|                                                     |                                          |
|                                                     |                                          |
|                                                     |                                          |
|                                                     |                                          |