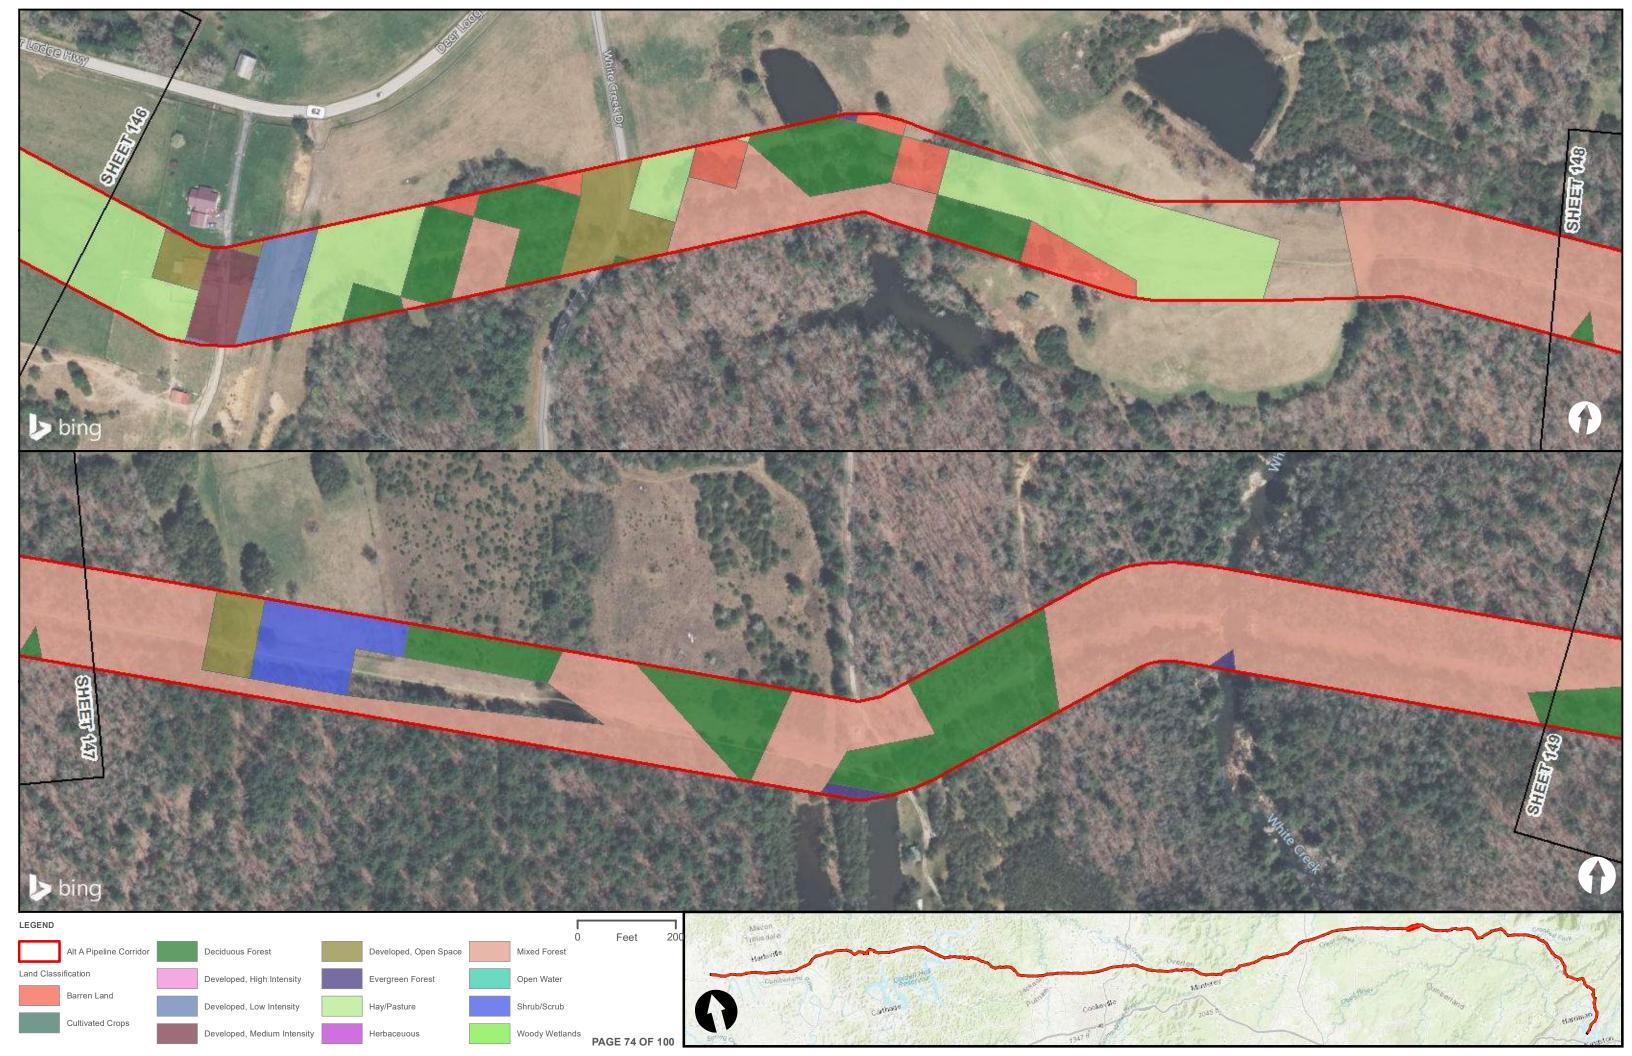

|                                                |  | Appendix H – Alternative A Pipeline Maps |
|------------------------------------------------|--|------------------------------------------|
|                                                |  |                                          |
|                                                |  |                                          |
|                                                |  |                                          |
|                                                |  |                                          |
| Appendix H.6 – Land Cover on the ETNG Pipeline |  |                                          |
|                                                |  |                                          |
|                                                |  |                                          |
|                                                |  |                                          |