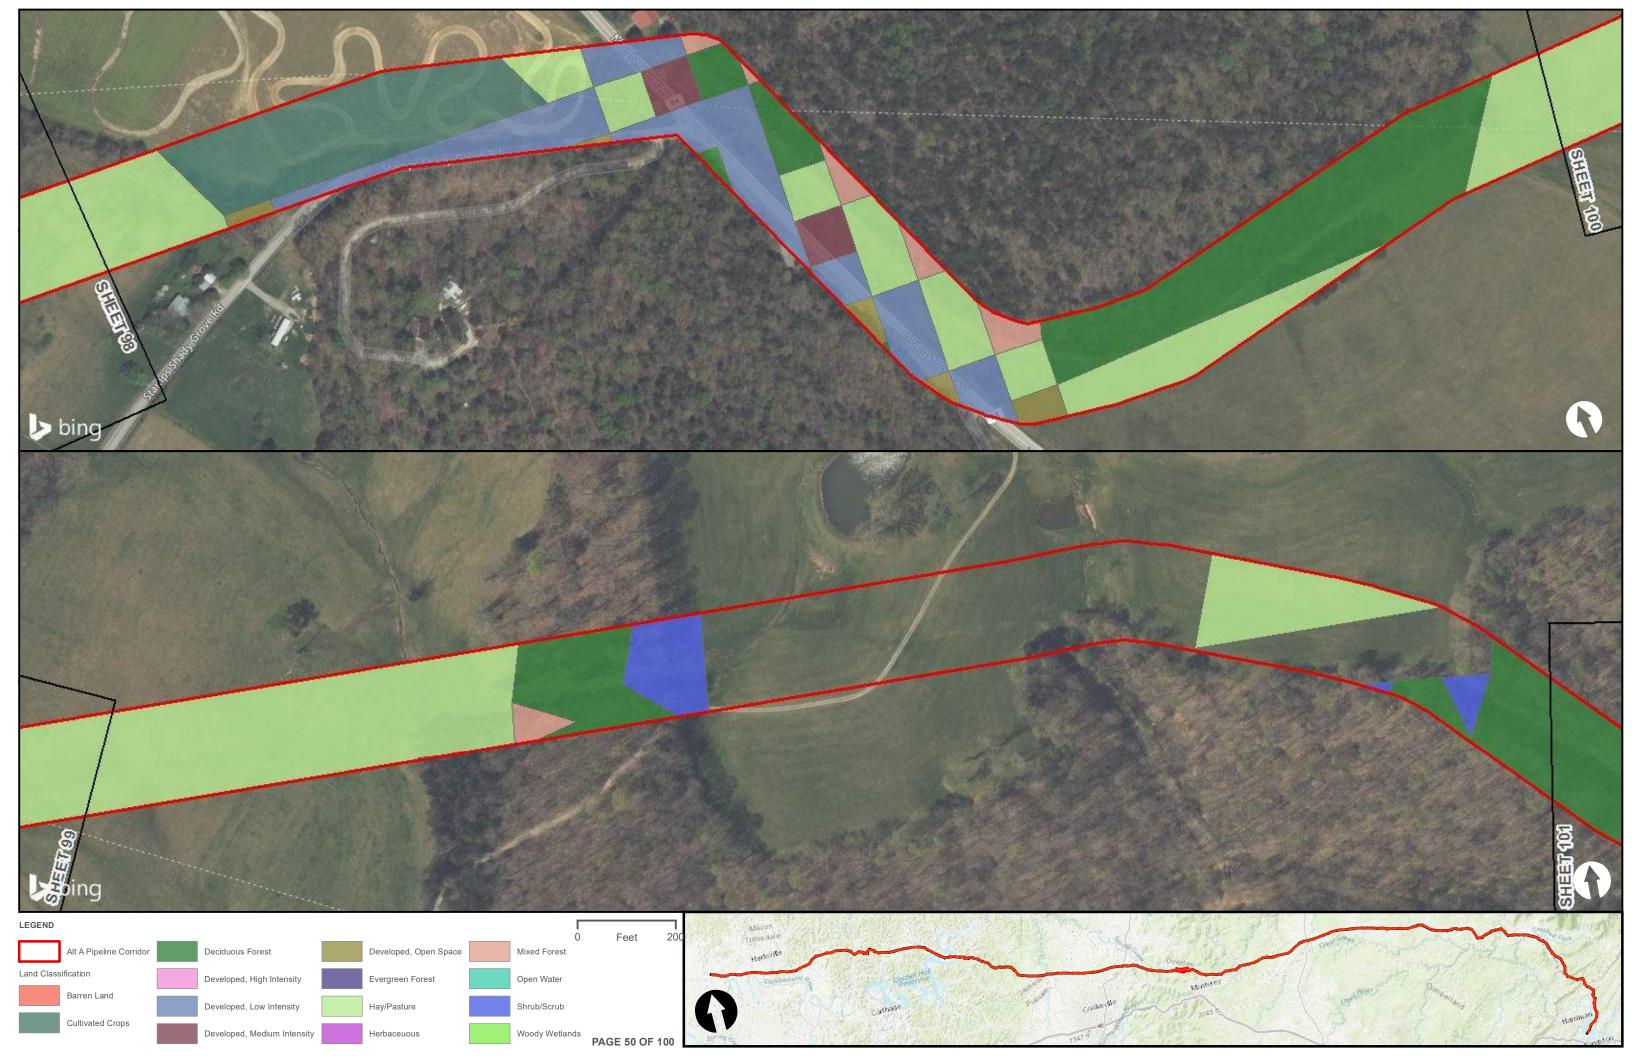

|                                                |  | Appendix H – Alternative A Pipeline Maps |
|------------------------------------------------|--|------------------------------------------|
|                                                |  |                                          |
|                                                |  |                                          |
|                                                |  |                                          |
|                                                |  |                                          |
| Appendix H.6 – Land Cover on the ETNG Pipeline |  |                                          |
|                                                |  |                                          |
|                                                |  |                                          |
|                                                |  |                                          |