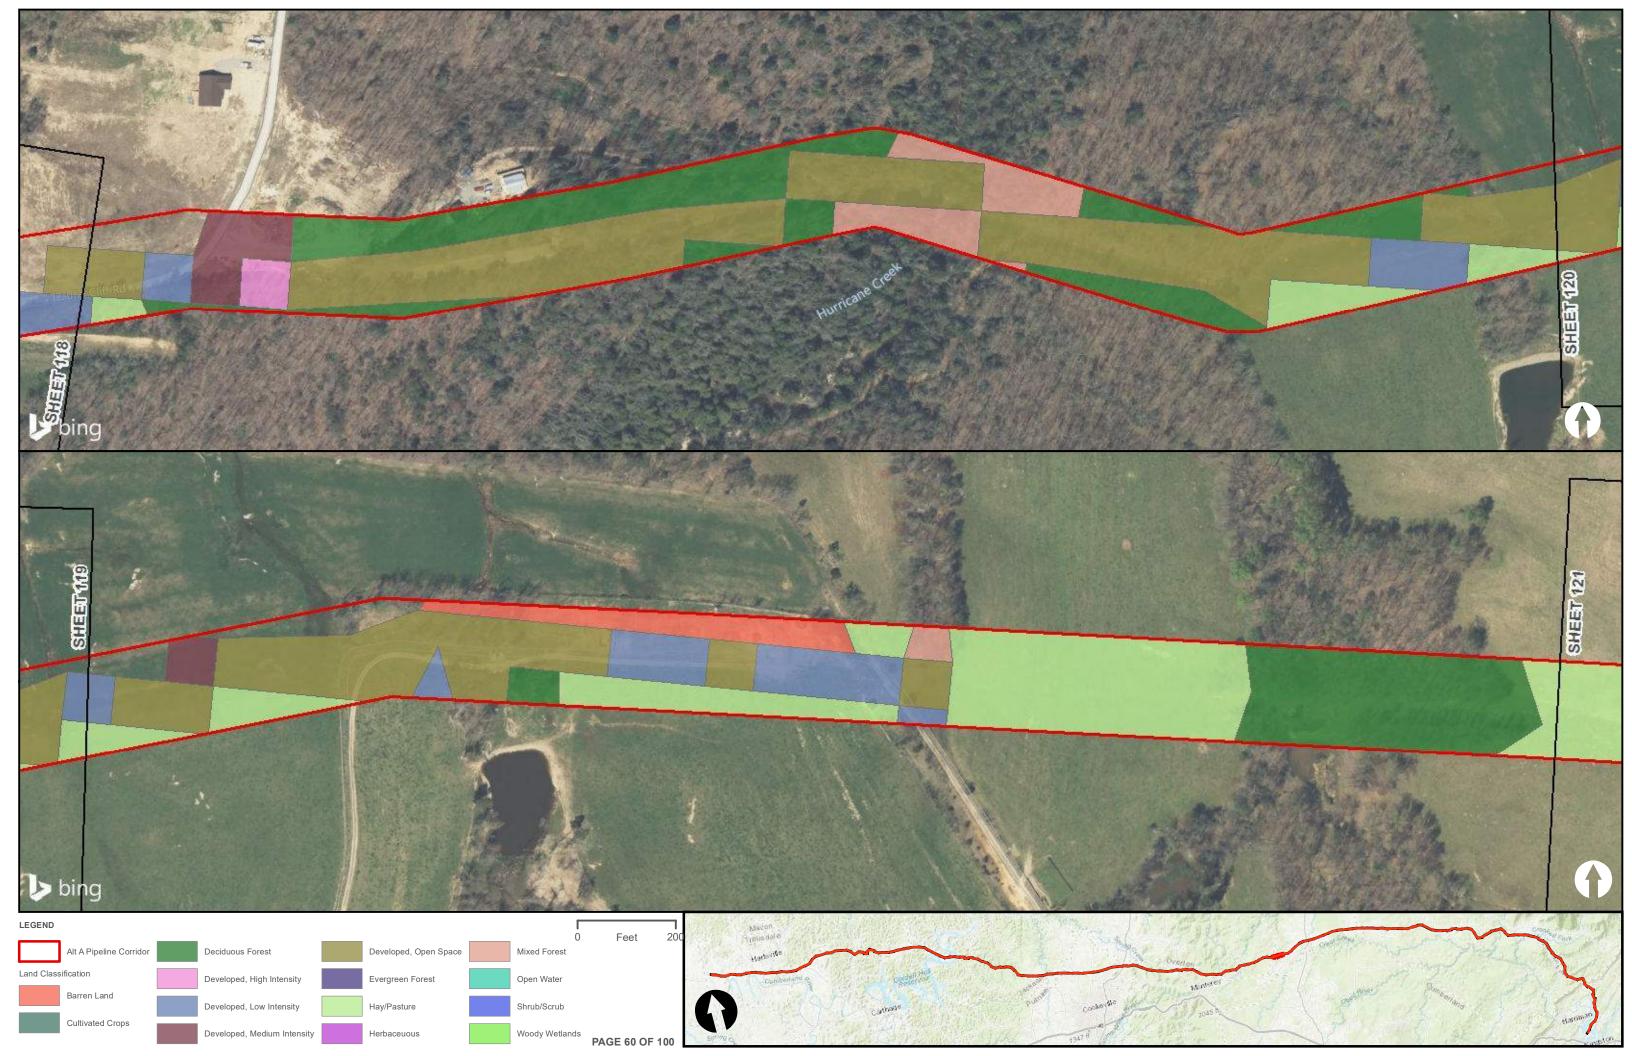

|                                                |  | Appendix H – Alternative A Pipeline Maps |
|------------------------------------------------|--|------------------------------------------|
|                                                |  |                                          |
|                                                |  |                                          |
|                                                |  |                                          |
|                                                |  |                                          |
| Appendix H.6 – Land Cover on the ETNG Pipeline |  |                                          |
|                                                |  |                                          |
|                                                |  |                                          |
|                                                |  |                                          |