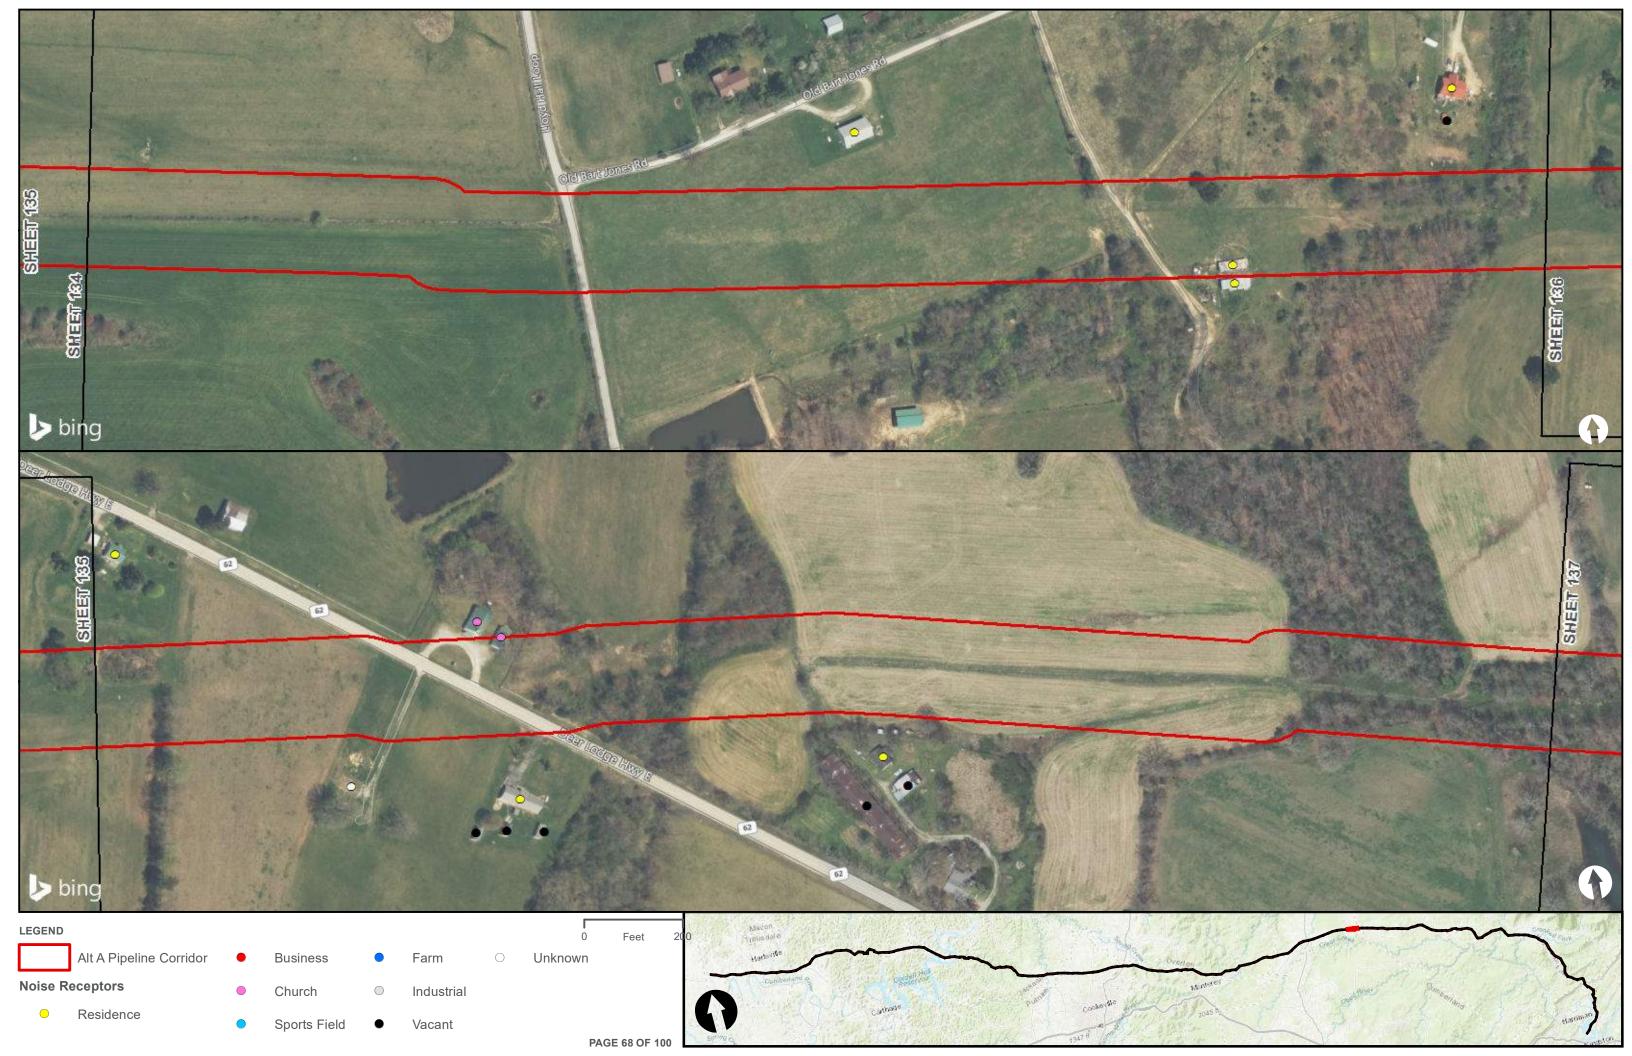

Appendix H – Alternative A Pipeline Maps

Appendix H.7 – Cultural Resources on the ETNG Pipeline (Protected and Sensitive Information)

|                                                     | Appendix H – Alternative A Pipeline Maps |
|-----------------------------------------------------|------------------------------------------|
|                                                     |                                          |
|                                                     |                                          |
|                                                     |                                          |
|                                                     |                                          |
| Appendix H.8 – Noise Receptors on the ETNG Pipeline |                                          |
|                                                     |                                          |
|                                                     |                                          |
|                                                     |                                          |
|                                                     |                                          |
|                                                     |                                          |
|                                                     |                                          |