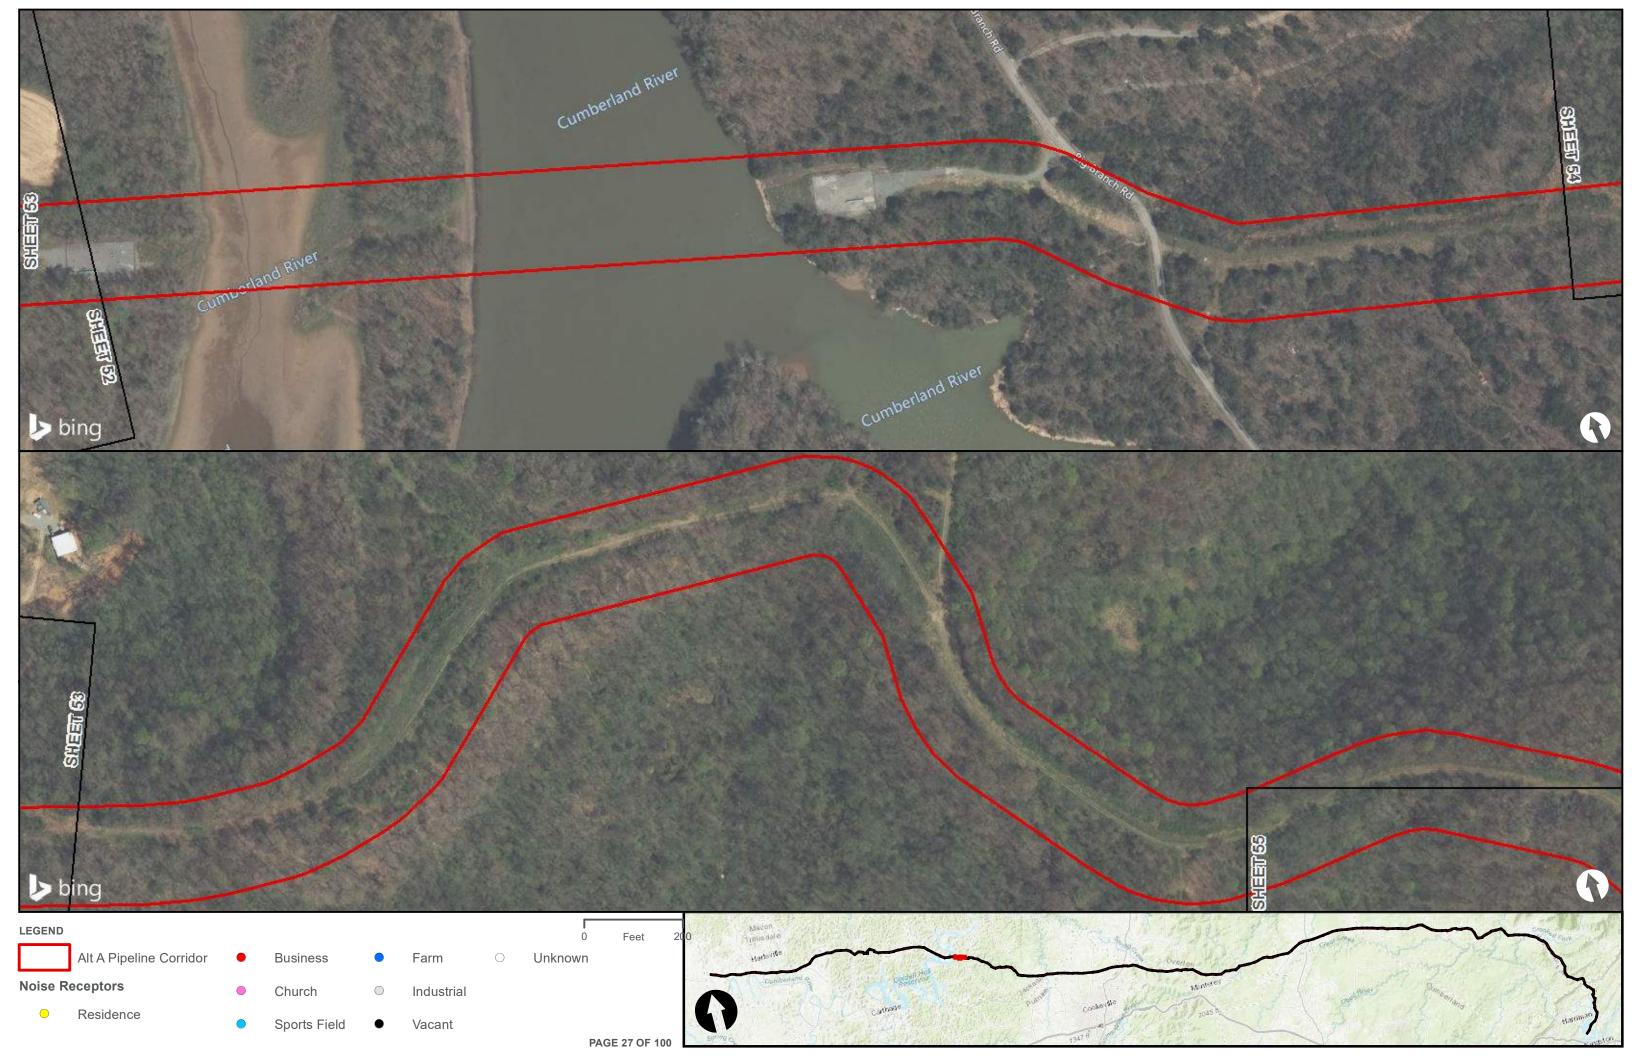

Appendix H – Alternative A Pipeline Maps

Appendix H.7 – Cultural Resources on the ETNG Pipeline (Protected and Sensitive Information)

|                                                     | Appendix H – Alternative A Pipeline Maps |
|-----------------------------------------------------|------------------------------------------|
|                                                     |                                          |
|                                                     |                                          |
|                                                     |                                          |
|                                                     |                                          |
| Appendix H.8 – Noise Receptors on the ETNG Pipeline |                                          |
|                                                     |                                          |
|                                                     |                                          |
|                                                     |                                          |
|                                                     |                                          |
|                                                     |                                          |
|                                                     |                                          |