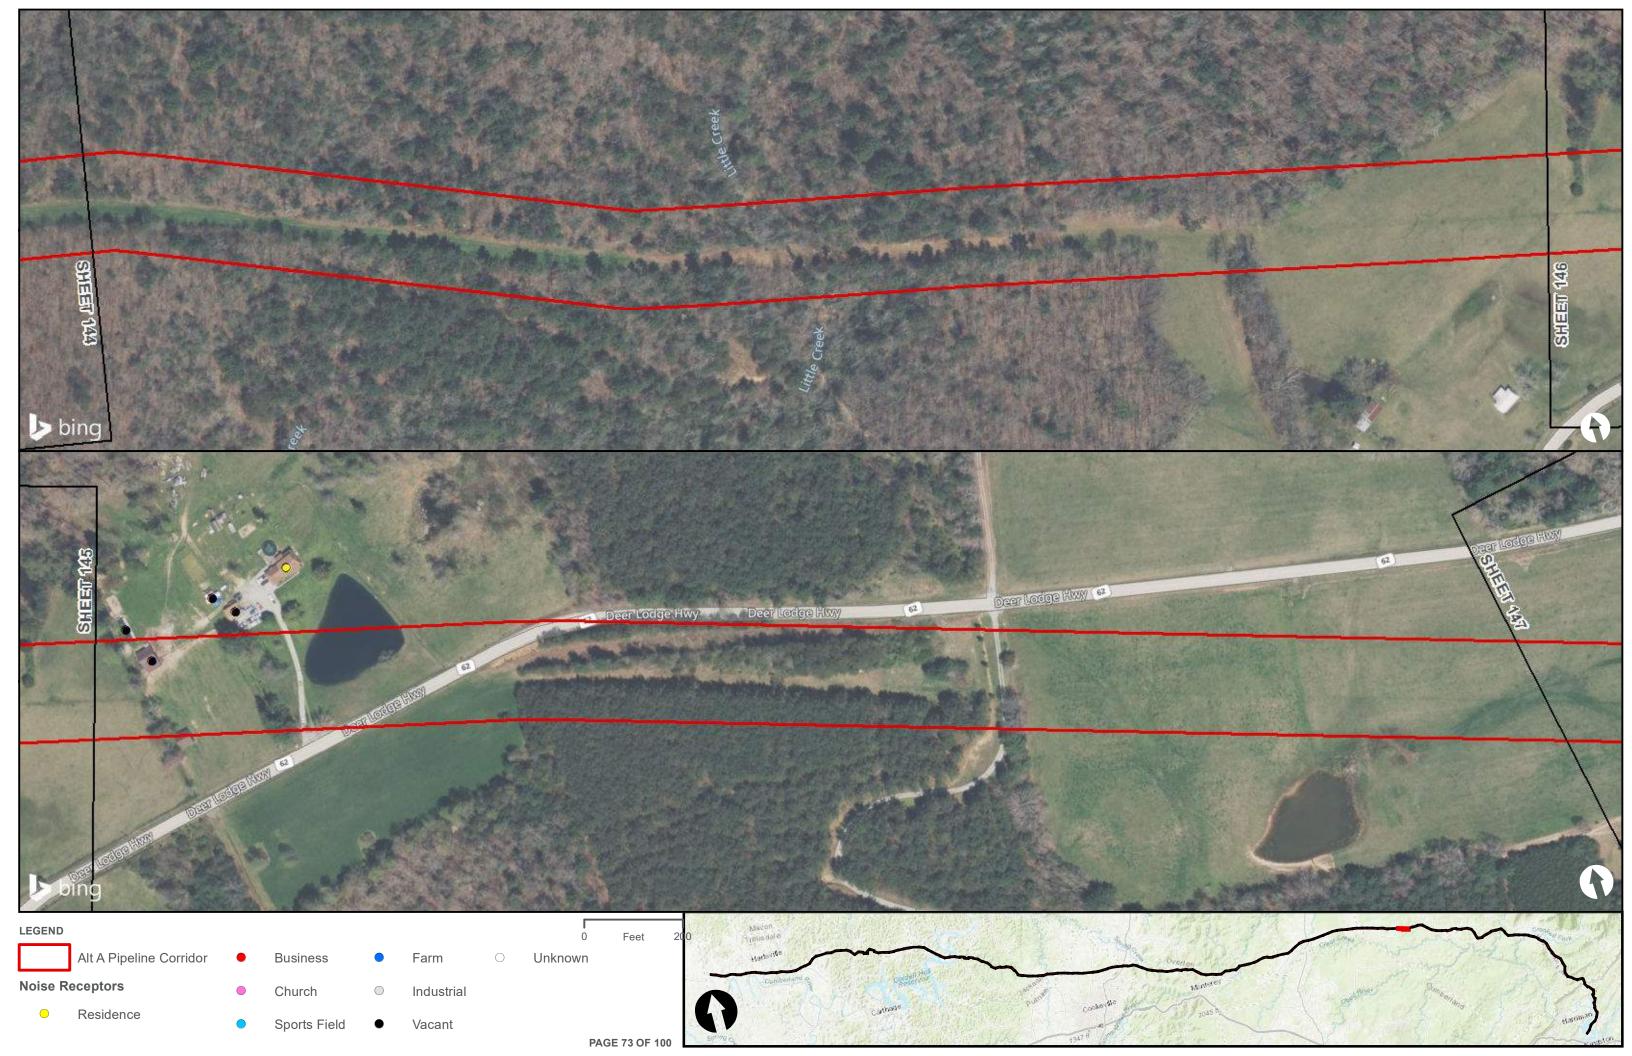

Appendix H – Alternative A Pipeline Maps

Appendix H.7 – Cultural Resources on the ETNG Pipeline (Protected and Sensitive Information)

|                                                     | Appendix H – Alternative A Pipeline Maps |
|-----------------------------------------------------|------------------------------------------|
|                                                     |                                          |
|                                                     |                                          |
|                                                     |                                          |
|                                                     |                                          |
| Appendix H.8 – Noise Receptors on the ETNG Pipeline |                                          |
|                                                     |                                          |
|                                                     |                                          |
|                                                     |                                          |
|                                                     |                                          |
|                                                     |                                          |
|                                                     |                                          |