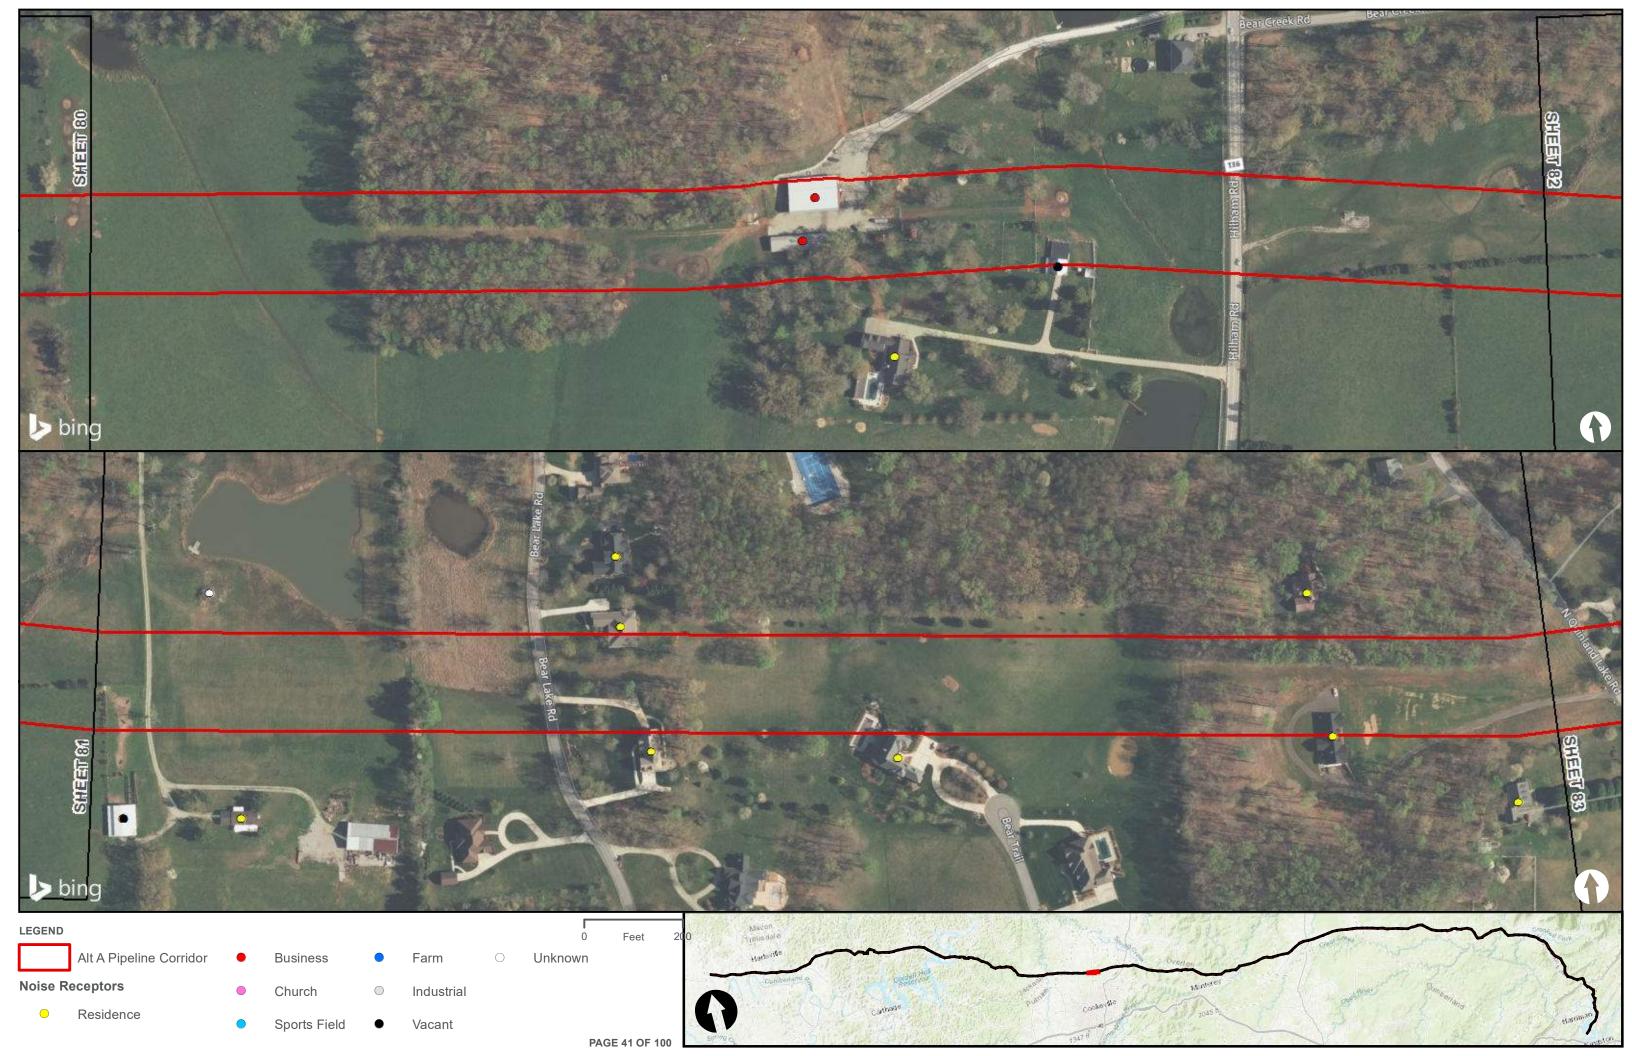

Appendix H – Alternative A Pipeline Maps

Appendix H.7 – Cultural Resources on the ETNG Pipeline (Protected and Sensitive Information)

|                                                     | Appendix H – Alternative A Pipeline Maps |
|-----------------------------------------------------|------------------------------------------|
|                                                     |                                          |
|                                                     |                                          |
|                                                     |                                          |
|                                                     |                                          |
| Appendix H.8 – Noise Receptors on the ETNG Pipeline |                                          |
|                                                     |                                          |
|                                                     |                                          |
|                                                     |                                          |
|                                                     |                                          |
|                                                     |                                          |
|                                                     |                                          |