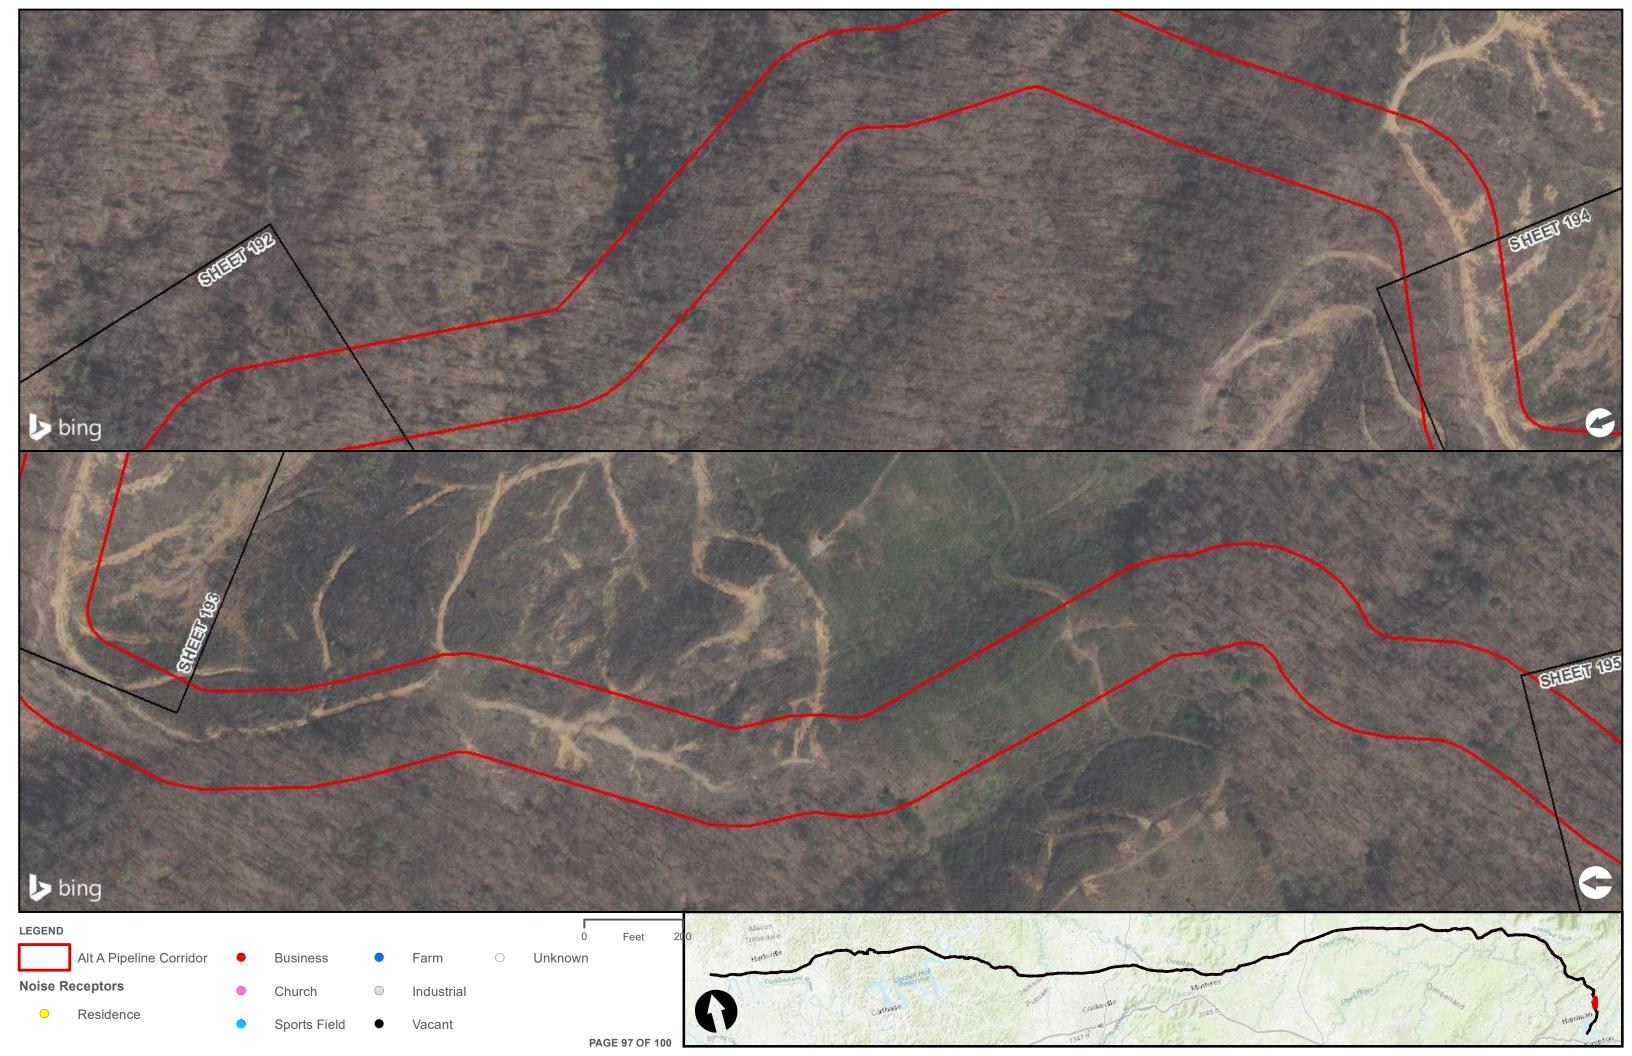

Appendix H – Alternative A Pipeline Maps

Appendix H.7 – Cultural Resources on the ETNG Pipeline (Protected and Sensitive Information)

|                                                     | Appendix H – Alternative A Pipeline Maps |
|-----------------------------------------------------|------------------------------------------|
|                                                     |                                          |
|                                                     |                                          |
|                                                     |                                          |
|                                                     |                                          |
| Appendix H.8 – Noise Receptors on the ETNG Pipeline |                                          |
|                                                     |                                          |
|                                                     |                                          |
|                                                     |                                          |
|                                                     |                                          |
|                                                     |                                          |
|                                                     |                                          |