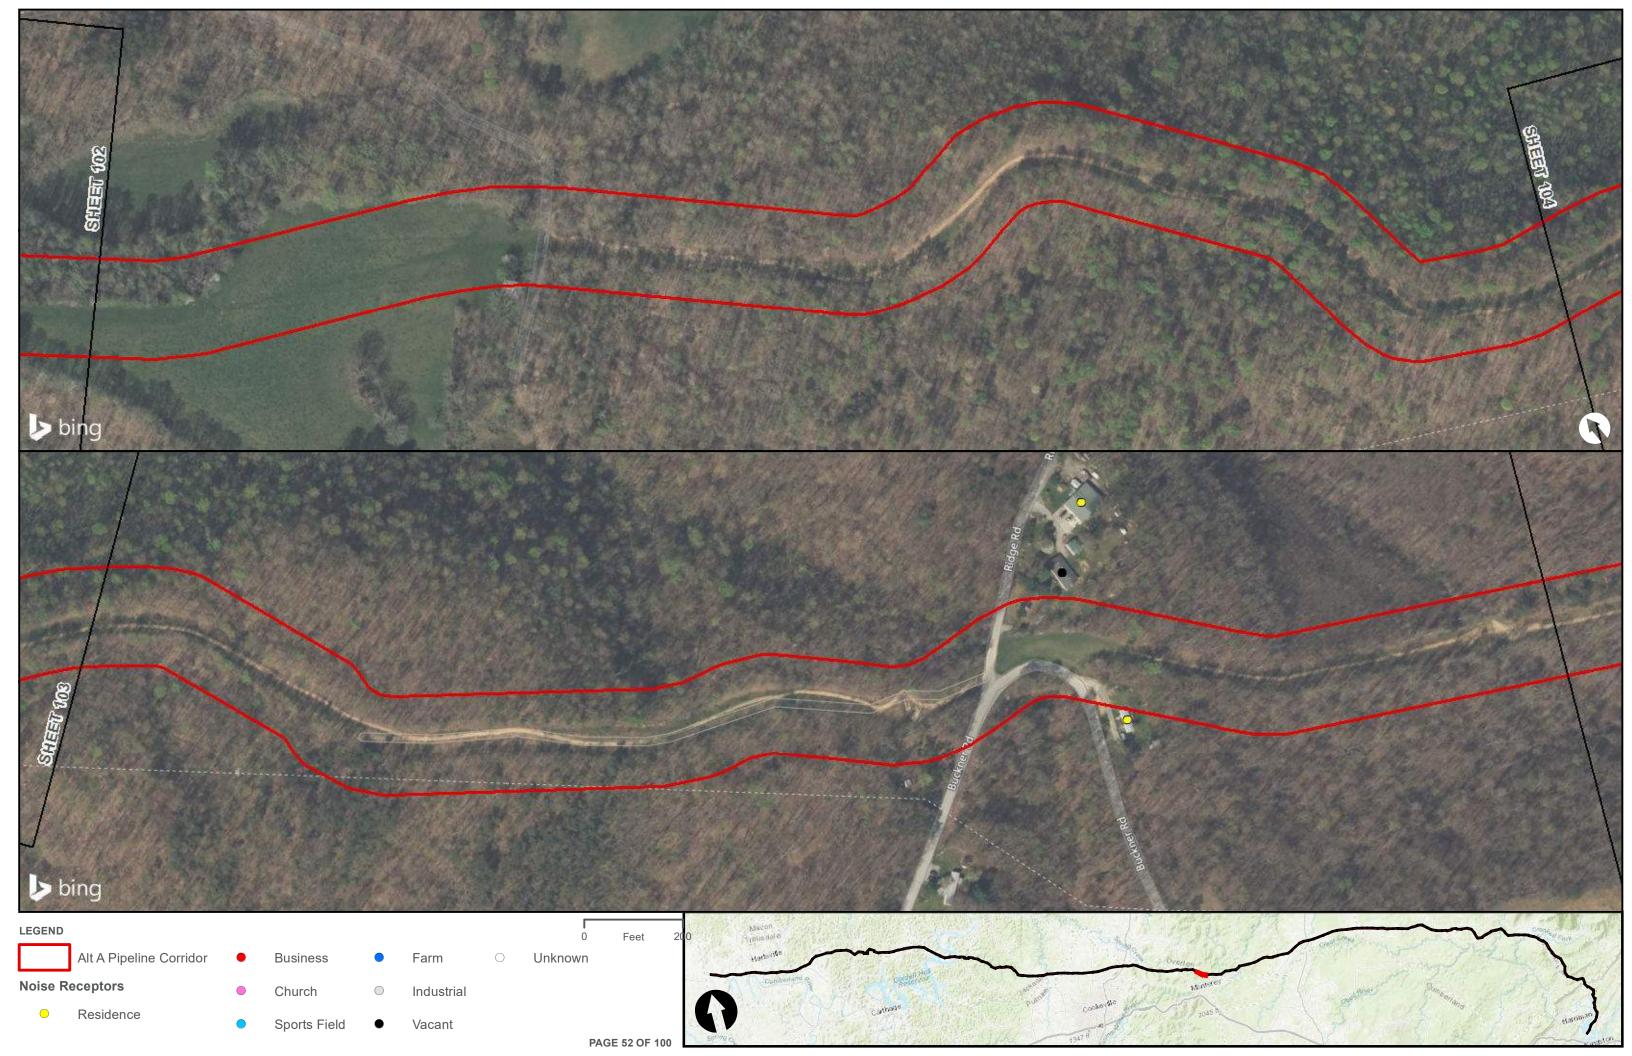

Appendix H – Alternative A Pipeline Maps

Appendix H.7 – Cultural Resources on the ETNG Pipeline (Protected and Sensitive Information)

|                                                     | Appendix H – Alternative A Pipeline Maps |
|-----------------------------------------------------|------------------------------------------|
|                                                     |                                          |
|                                                     |                                          |
|                                                     |                                          |
|                                                     |                                          |
| Appendix H.8 – Noise Receptors on the ETNG Pipeline |                                          |
|                                                     |                                          |
|                                                     |                                          |
|                                                     |                                          |
|                                                     |                                          |
|                                                     |                                          |
|                                                     |                                          |