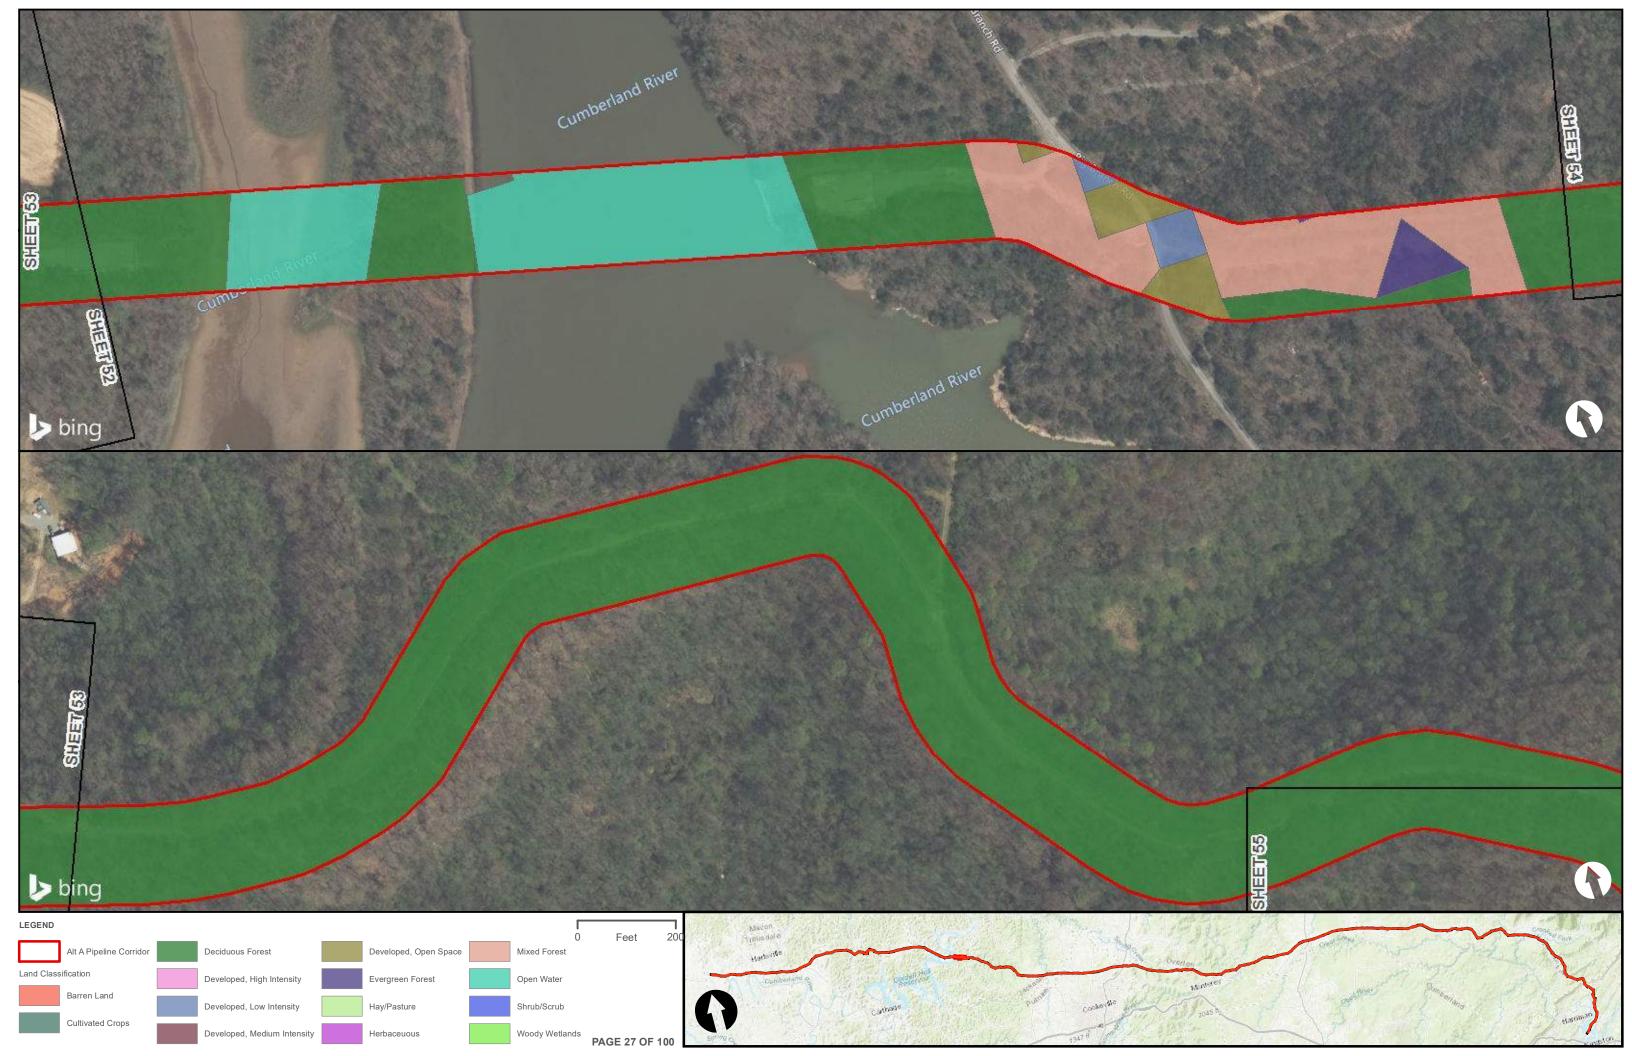

|                                                |  | Appendix H – Alternative A Pipeline Maps |
|------------------------------------------------|--|------------------------------------------|
|                                                |  |                                          |
|                                                |  |                                          |
|                                                |  |                                          |
|                                                |  |                                          |
| Appendix H.6 – Land Cover on the ETNG Pipeline |  |                                          |
|                                                |  |                                          |
|                                                |  |                                          |
|                                                |  |                                          |