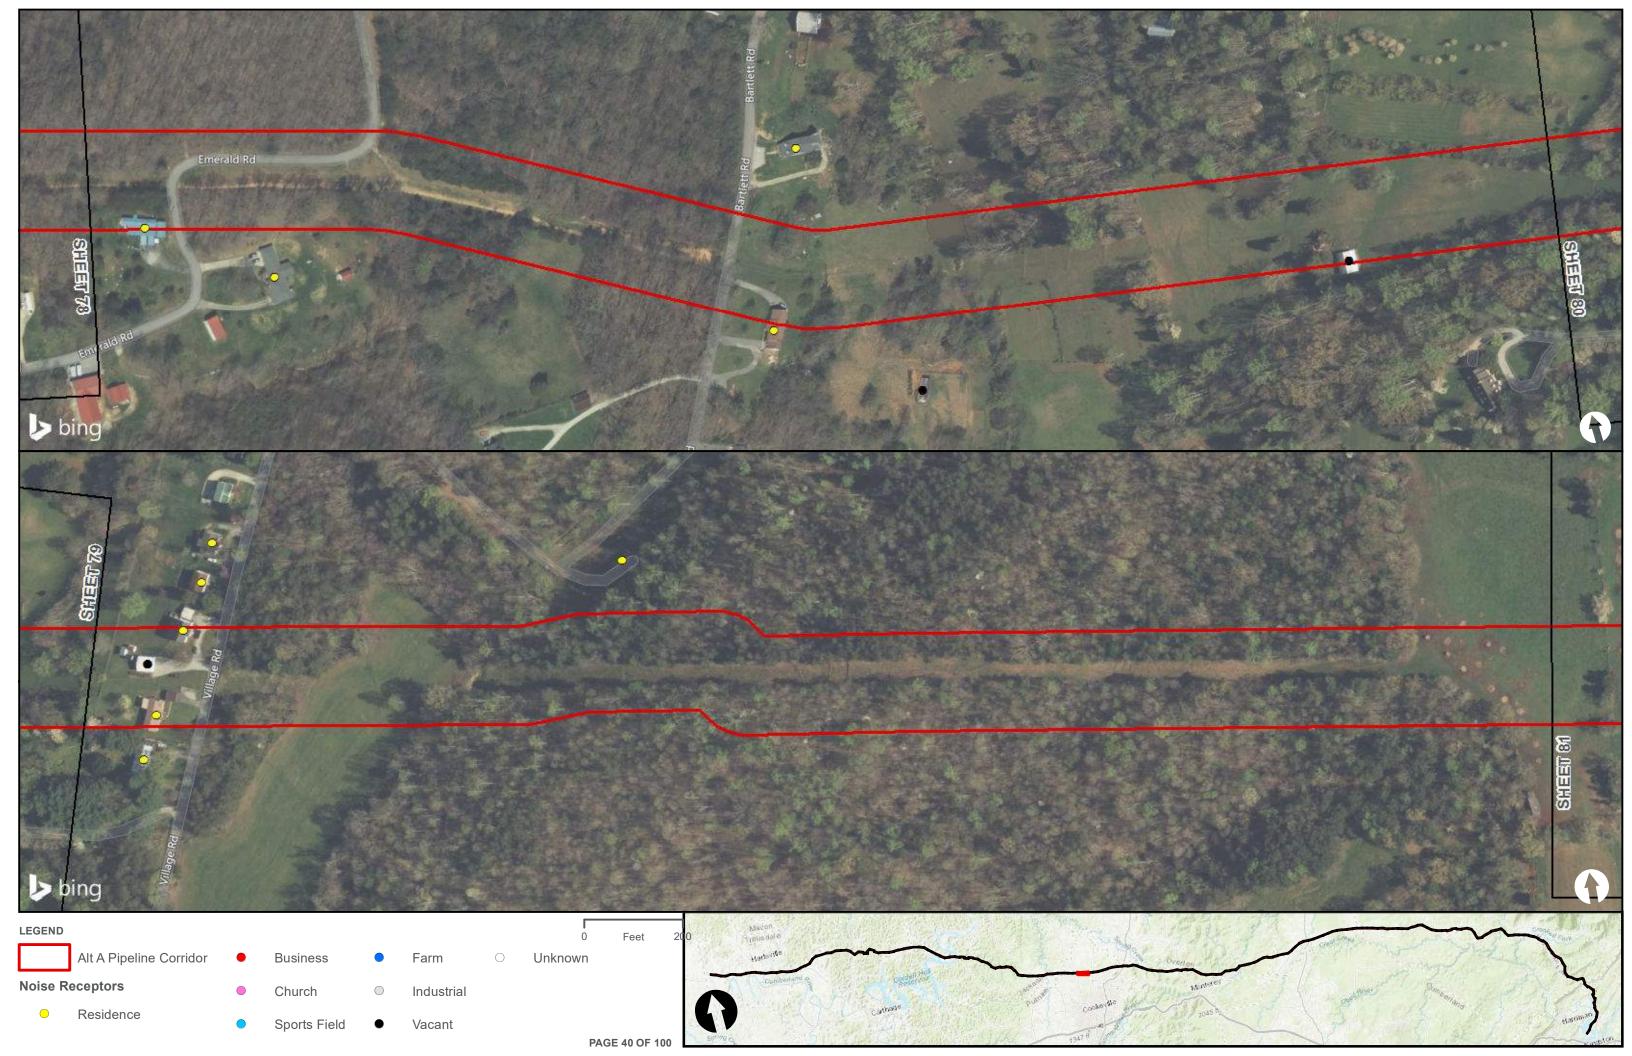

Appendix H – Alternative A Pipeline Maps

Appendix H.7 – Cultural Resources on the ETNG Pipeline (Protected and Sensitive Information)

|                                                     | Appendix H – Alternative A Pipeline Maps |
|-----------------------------------------------------|------------------------------------------|
|                                                     |                                          |
|                                                     |                                          |
|                                                     |                                          |
|                                                     |                                          |
| Appendix H.8 – Noise Receptors on the ETNG Pipeline |                                          |
|                                                     |                                          |
|                                                     |                                          |
|                                                     |                                          |
|                                                     |                                          |
|                                                     |                                          |
|                                                     |                                          |