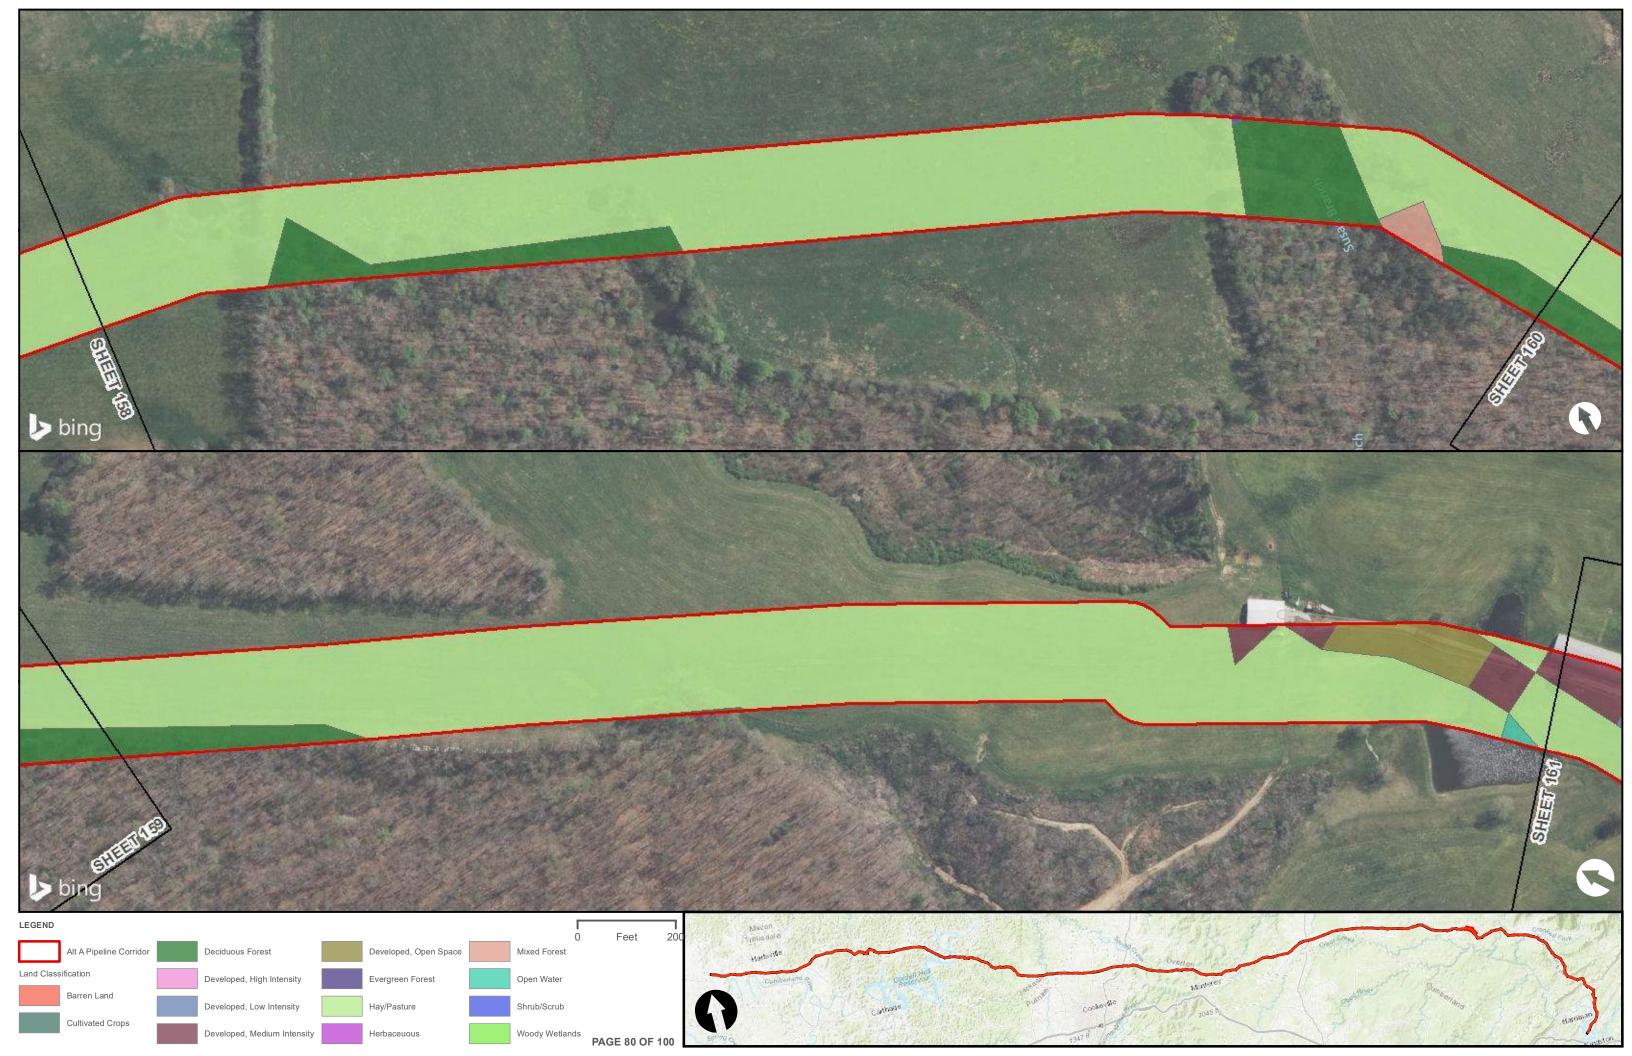

|                                                |  | Appendix H – Alternative A Pipeline Maps |
|------------------------------------------------|--|------------------------------------------|
|                                                |  |                                          |
|                                                |  |                                          |
|                                                |  |                                          |
|                                                |  |                                          |
| Appendix H.6 – Land Cover on the ETNG Pipeline |  |                                          |
|                                                |  |                                          |
|                                                |  |                                          |
|                                                |  |                                          |