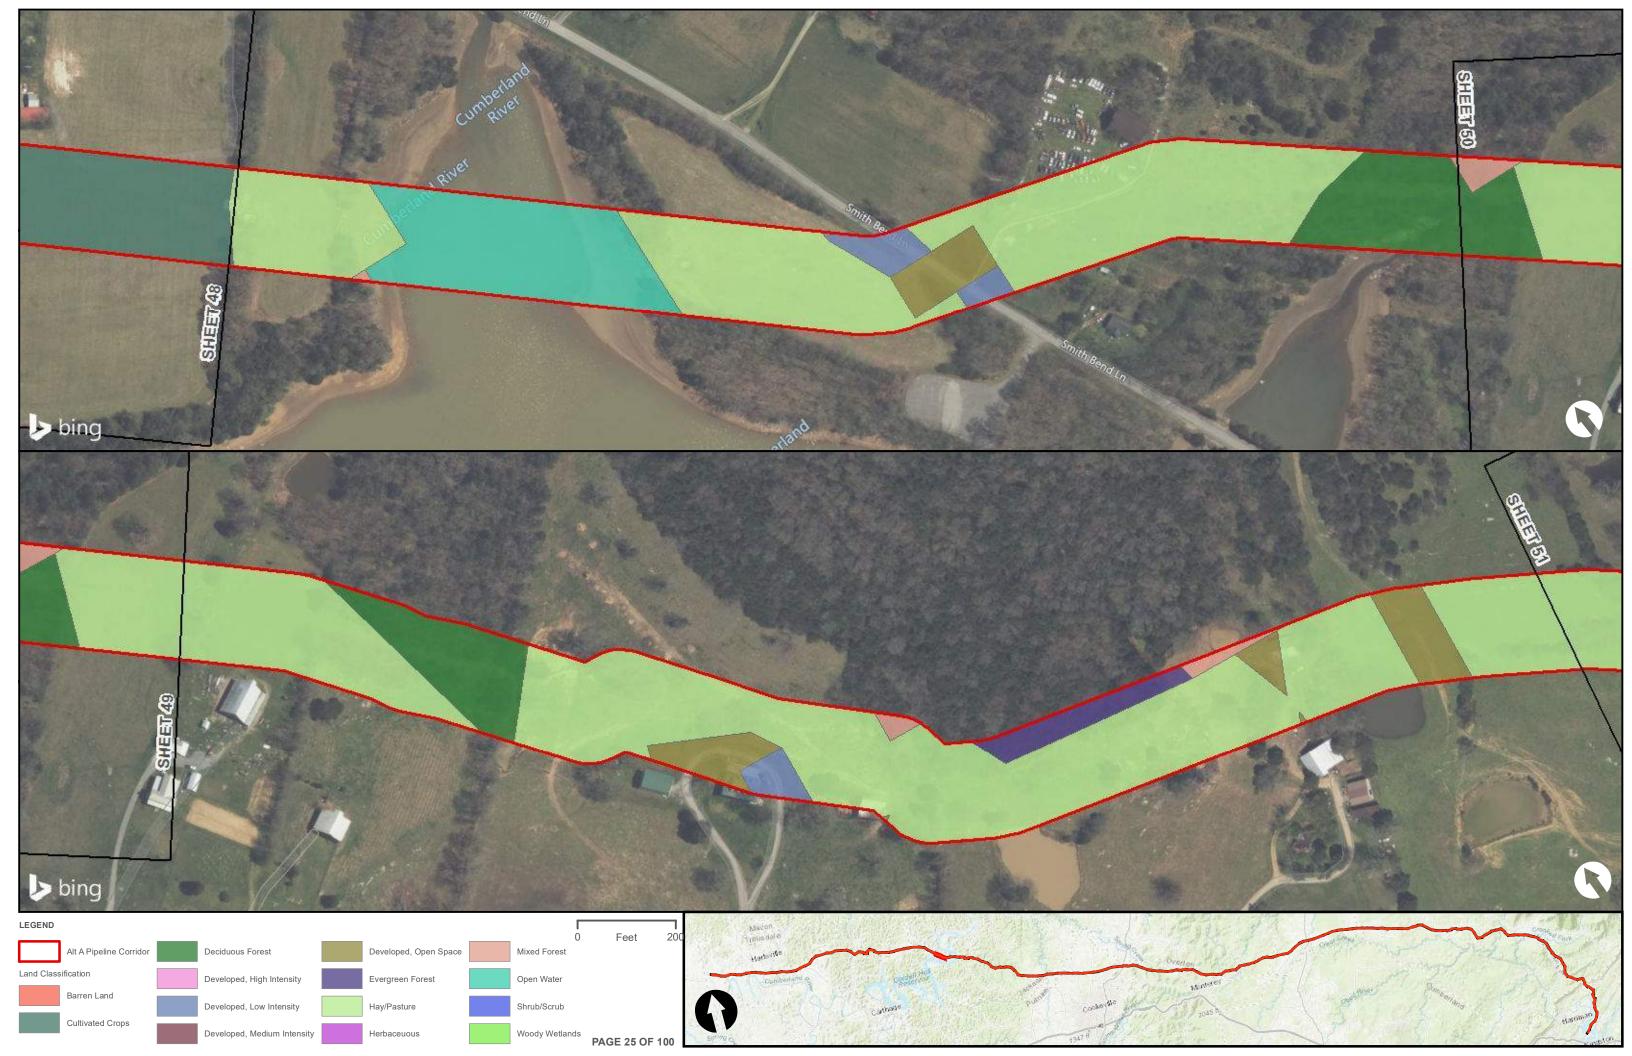

|                                                |  | Appendix H – Alternative A Pipeline Maps |
|------------------------------------------------|--|------------------------------------------|
|                                                |  |                                          |
|                                                |  |                                          |
|                                                |  |                                          |
|                                                |  |                                          |
| Appendix H.6 – Land Cover on the ETNG Pipeline |  |                                          |
|                                                |  |                                          |
|                                                |  |                                          |
|                                                |  |                                          |