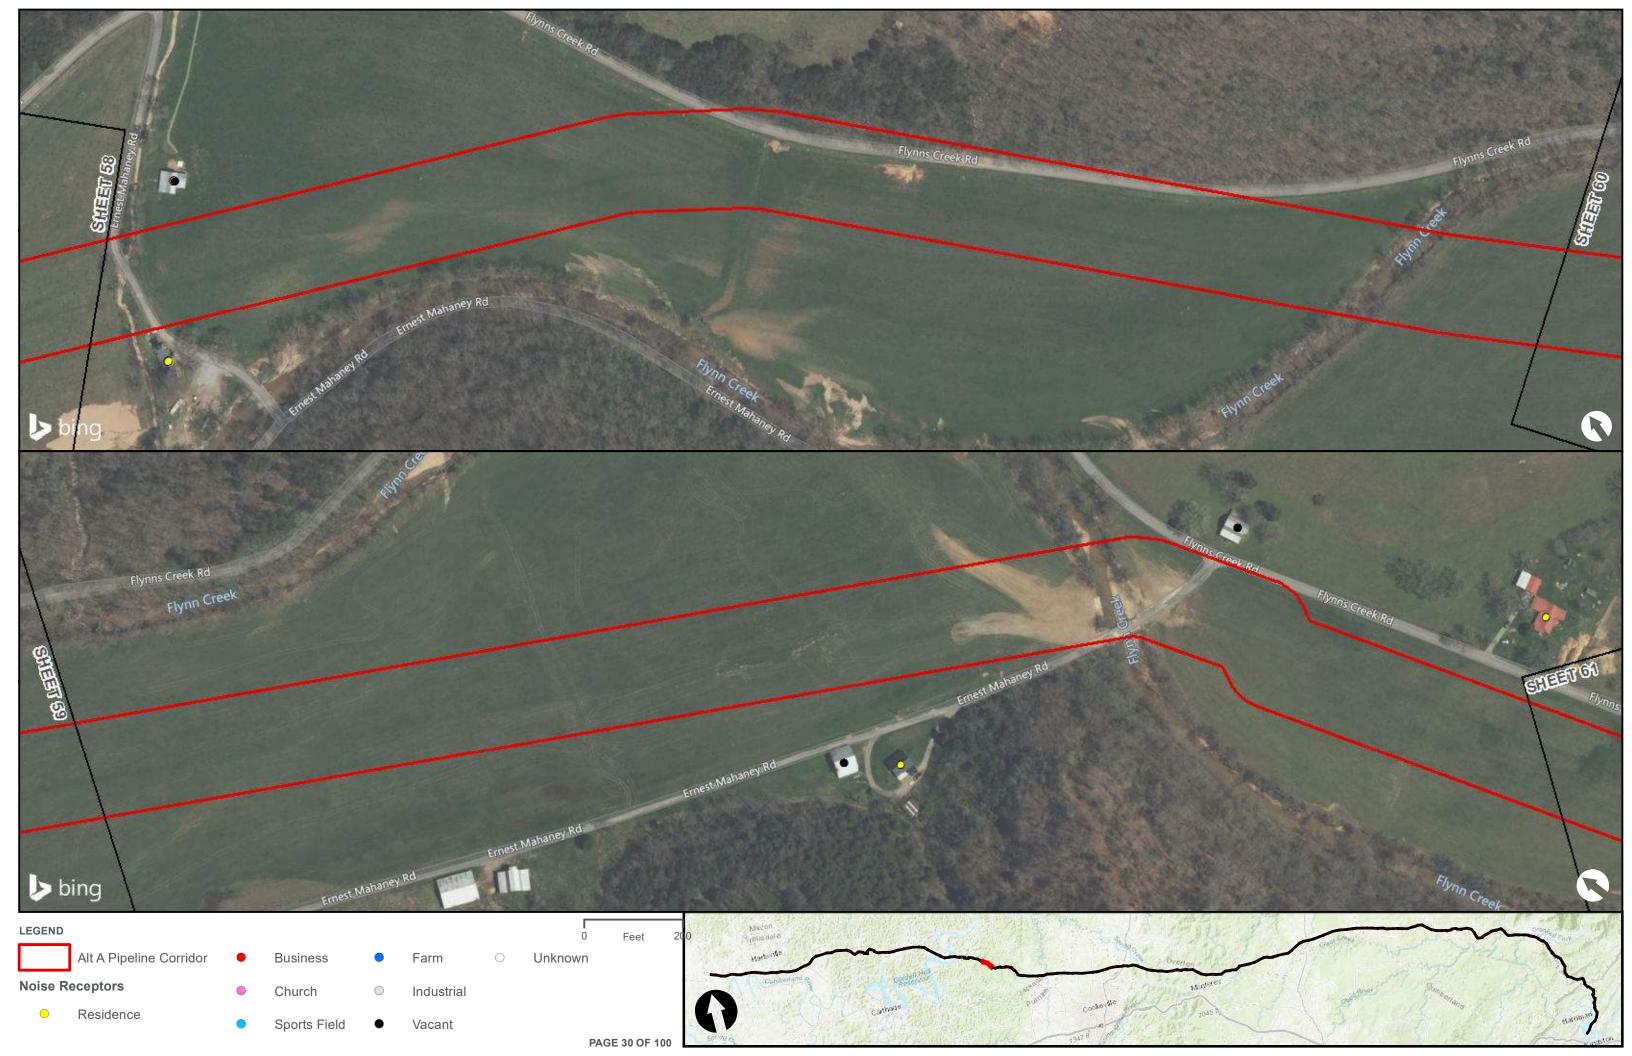

Appendix H – Alternative A Pipeline Maps

Appendix H.7 – Cultural Resources on the ETNG Pipeline (Protected and Sensitive Information)

|                                                     | Appendix H – Alternative A Pipeline Maps |
|-----------------------------------------------------|------------------------------------------|
|                                                     |                                          |
|                                                     |                                          |
|                                                     |                                          |
|                                                     |                                          |
| Appendix H.8 – Noise Receptors on the ETNG Pipeline |                                          |
|                                                     |                                          |
|                                                     |                                          |
|                                                     |                                          |
|                                                     |                                          |
|                                                     |                                          |
|                                                     |                                          |