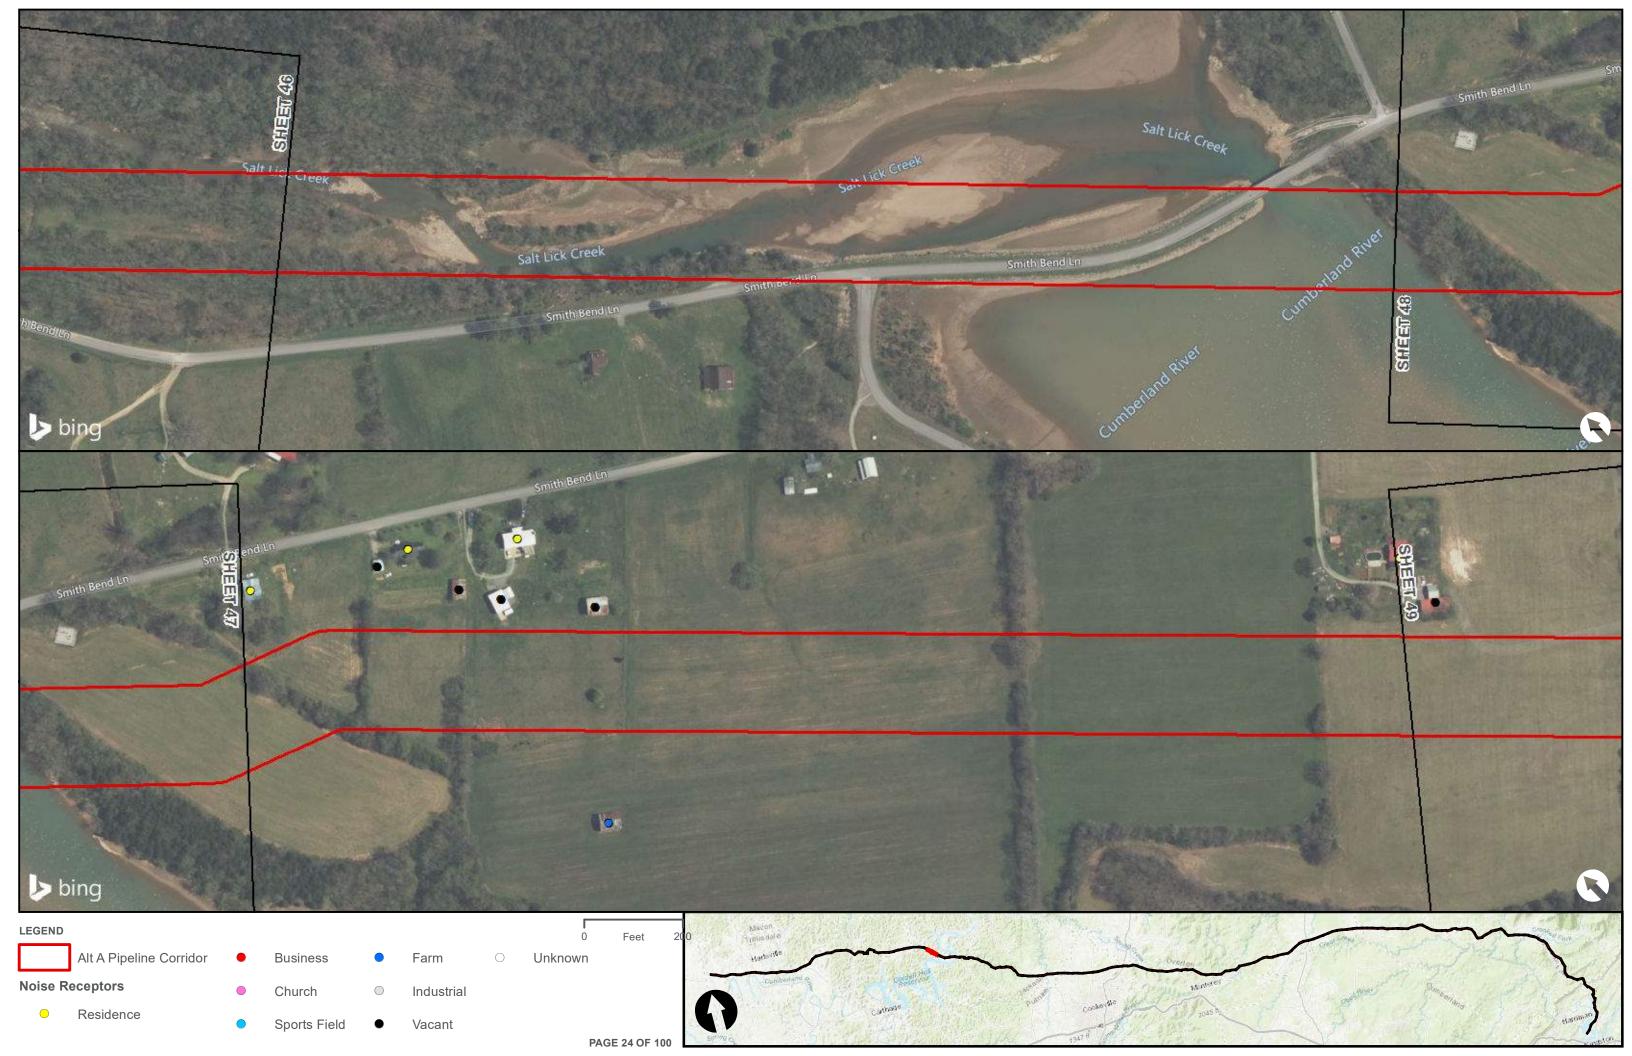

Appendix H – Alternative A Pipeline Maps

Appendix H.7 – Cultural Resources on the ETNG Pipeline (Protected and Sensitive Information)

|                                                     | Appendix H – Alternative A Pipeline Maps |
|-----------------------------------------------------|------------------------------------------|
|                                                     |                                          |
|                                                     |                                          |
|                                                     |                                          |
|                                                     |                                          |
| Appendix H.8 – Noise Receptors on the ETNG Pipeline |                                          |
|                                                     |                                          |
|                                                     |                                          |
|                                                     |                                          |
|                                                     |                                          |
|                                                     |                                          |
|                                                     |                                          |