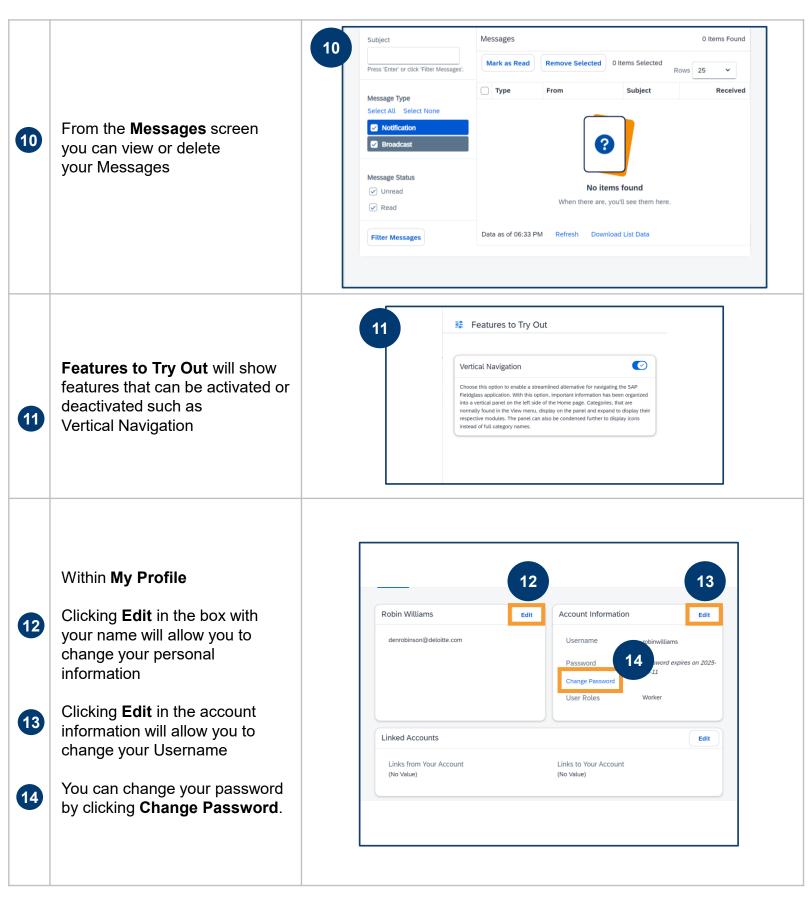

## Contractor Talent Portal

| Contr<br>Field                                                    | ractor Talent Portal<br>ractors<br>glass Basic Naviga                                                                                                                                                                          |                                                                                                                                                                                                                  |
|-------------------------------------------------------------------|--------------------------------------------------------------------------------------------------------------------------------------------------------------------------------------------------------------------------------|------------------------------------------------------------------------------------------------------------------------------------------------------------------------------------------------------------------|
|                                                                   | Mode                                                                                                                                                                                                                           | _ <sup>0</sup> ≭ №                                                                                                                                                                                               |
| y Items :<br>(3. Time & Expense →<br>Activity Items →<br>C Create | 3<br>So Mobile!<br>Manage your time on the spot, anywhere, any time, directly from your mobile<br>the SAP Reldglass Time Entry mobile app today to get started entering and r<br>ets on the go.<br>et Up Mobile Time Entry App |                                                                                                                                                                                                                  |
|                                                                   | Create Expense Sheet                                                                                                                                                                                                           | You're all caught up!<br>Reach out to your primary contact If you need further assistance.                                                                                                                       |
|                                                                   | THE BEST RUN SOCY<br>Last Login Time: 2024-03 J 05:56 PM EDT<br>Confidential and Proprietary Information of SAP America, Inc.<br>Privacy Policy Cookle Policy Terms of Use                                                     | SAP Fieldgiess 2402 [ b:27in<br>© 2024 SAP SE or an SAP affiliate company. All rights reserved.                                                                                                                  |
| Thelp >                                                           | 6                                                                                                                                                                                                                              |                                                                                                                                                                                                                  |
| 1                                                                 | Navigation Bar                                                                                                                                                                                                                 | Expands and retracts the Navigation bar                                                                                                                                                                          |
| 2                                                                 | SAP Logo                                                                                                                                                                                                                       | Clicking the logo at any time will return you to the Home Page                                                                                                                                                   |
| 3                                                                 | Navigation Bar Items                                                                                                                                                                                                           | Home button, My Items, Time & Expense, Activity Items                                                                                                                                                            |
| 4                                                                 | Create                                                                                                                                                                                                                         | Redirects to the Create page where Expense Sheets can be made                                                                                                                                                    |
| 5                                                                 | Create Expense<br>Sheet                                                                                                                                                                                                        | Directly redirects to the Expense Sheet creation page                                                                                                                                                            |
| 6                                                                 | Help                                                                                                                                                                                                                           | Expands to show helpful items such as Release Communication,<br>Product Documentation, Reference Library, Contact Us and About…                                                                                  |
| 7                                                                 | What's New                                                                                                                                                                                                                     | Gives information about new items in SAP Fieldglass                                                                                                                                                              |
| 8                                                                 | То-Do                                                                                                                                                                                                                          | Shows you items that require your attention such as Time Sheets or Expense Sheet rejection                                                                                                                       |
| 9                                                                 | Messages, Features<br>to Try Out and<br>Settings                                                                                                                                                                               | The bell icon opens the messages screen, the Features to Try Out opens a panel that shows features you can try out, and Settings allows you to view and change your Profile settings, preferences, and sign out. |