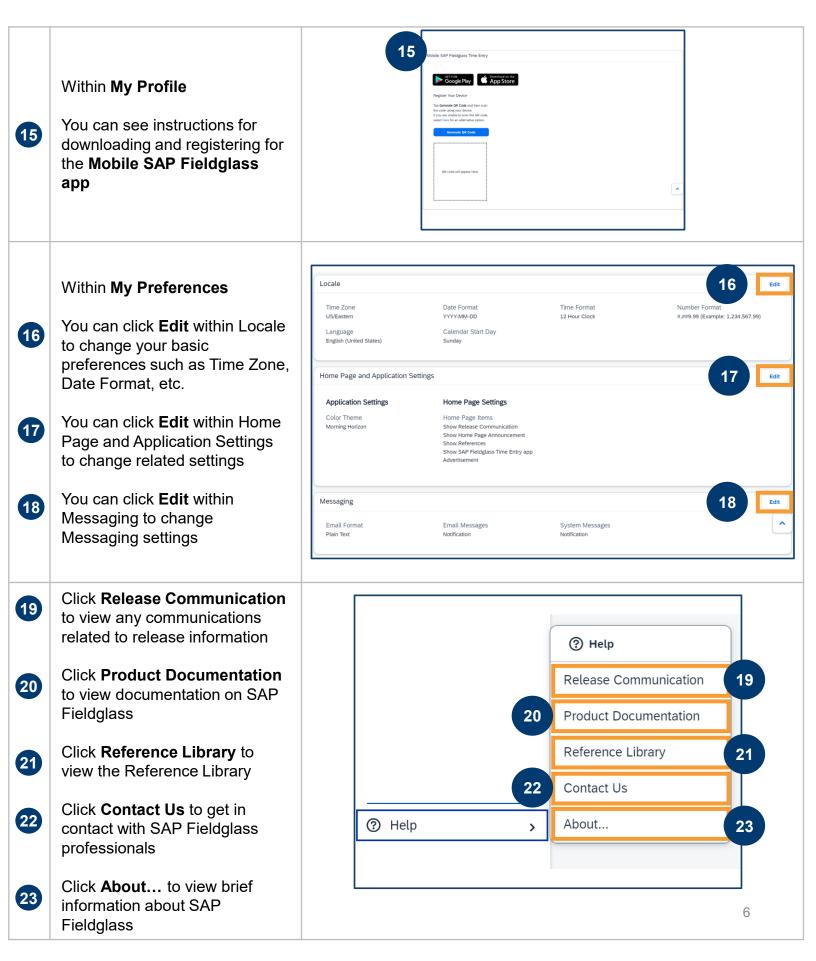

## Contractor Talent Portal

| Contr<br>Field                                                    | ractor Talent Portal<br>ractors<br>glass Basic Naviga                                                                                                                                                                          |                                                                                                                                                                                                                  |
|-------------------------------------------------------------------|--------------------------------------------------------------------------------------------------------------------------------------------------------------------------------------------------------------------------------|------------------------------------------------------------------------------------------------------------------------------------------------------------------------------------------------------------------|
|                                                                   | Mode                                                                                                                                                                                                                           | _ <sup>0</sup> ≭ №                                                                                                                                                                                               |
| y Items :<br>(3. Time & Expense →<br>Activity Items →<br>C Create | 3<br>So Mobile!<br>Manage your time on the spot, anywhere, any time, directly from your mobile<br>the SAP Reldglass Time Entry mobile app today to get started entering and r<br>ets on the go.<br>et Up Mobile Time Entry App |                                                                                                                                                                                                                  |
|                                                                   | Create Expense Sheet                                                                                                                                                                                                           | You're all caught up!<br>Reach out to your primary contact If you need further assistance.                                                                                                                       |
|                                                                   | THE BEST RUN SOCY<br>Last Login Time: 2024-03 J 05:56 PM EDT<br>Confidential and Proprietary Information of SAP America, Inc.<br>Privacy Policy Cookle Policy Terms of Use                                                     | SAP Fieldgiess 2402 [ b:27in<br>© 2024 SAP SE or an SAP affiliate company. All rights reserved.                                                                                                                  |
| Thelp >                                                           | 6                                                                                                                                                                                                                              |                                                                                                                                                                                                                  |
| 1                                                                 | Navigation Bar                                                                                                                                                                                                                 | Expands and retracts the Navigation bar                                                                                                                                                                          |
| 2                                                                 | SAP Logo                                                                                                                                                                                                                       | Clicking the logo at any time will return you to the Home Page                                                                                                                                                   |
| 3                                                                 | Navigation Bar Items                                                                                                                                                                                                           | Home button, My Items, Time & Expense, Activity Items                                                                                                                                                            |
| 4                                                                 | Create                                                                                                                                                                                                                         | Redirects to the Create page where Expense Sheets can be made                                                                                                                                                    |
| 5                                                                 | Create Expense<br>Sheet                                                                                                                                                                                                        | Directly redirects to the Expense Sheet creation page                                                                                                                                                            |
| 6                                                                 | Help                                                                                                                                                                                                                           | Expands to show helpful items such as Release Communication,<br>Product Documentation, Reference Library, Contact Us and About…                                                                                  |
| 7                                                                 | What's New                                                                                                                                                                                                                     | Gives information about new items in SAP Fieldglass                                                                                                                                                              |
| 8                                                                 | То-Do                                                                                                                                                                                                                          | Shows you items that require your attention such as Time Sheets or Expense Sheet rejection                                                                                                                       |
| 9                                                                 | Messages, Features<br>to Try Out and<br>Settings                                                                                                                                                                               | The bell icon opens the messages screen, the Features to Try Out opens a panel that shows features you can try out, and Settings allows you to view and change your Profile settings, preferences, and sign out. |