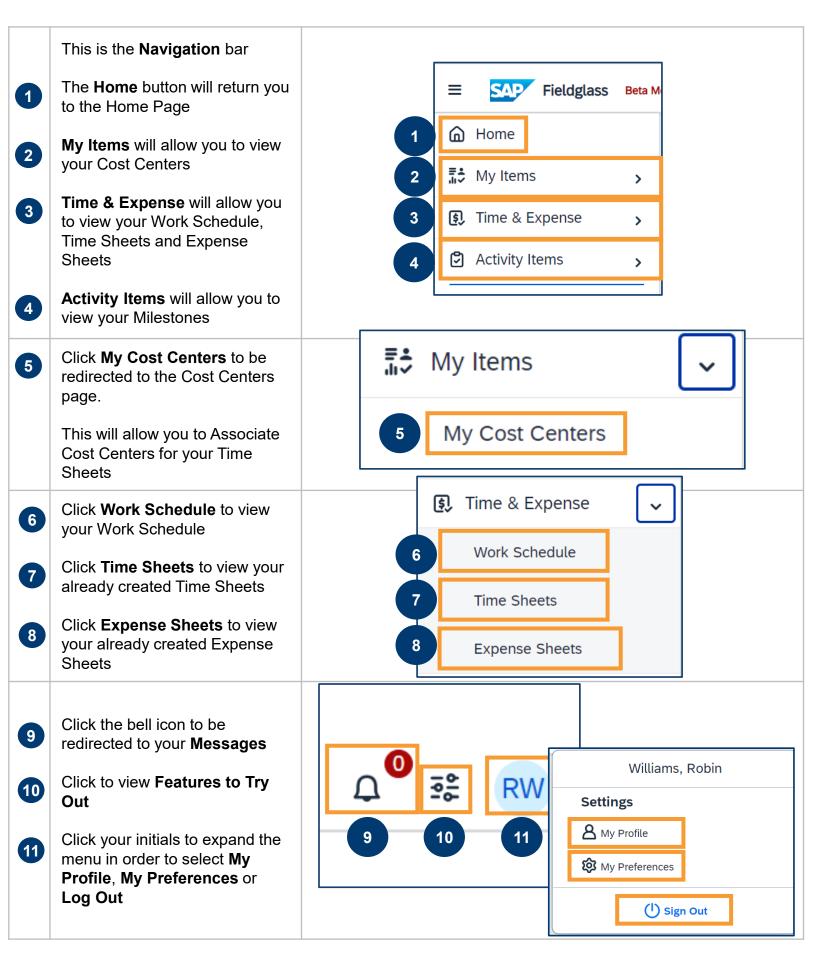

#### Key Terms

**Home Page** - The initial SAP Fieldglass screen that a Contractor assigned to TVA can return to by clicking the SAP Fieldglass icon in the upper-left corner of the SAP Fieldglass window.

**User –** Contractors assigned to TVA who use the SAP Fieldglass application.

**User Profile -** A designation that defines a User's access and permission within the SAP Fieldglass application.