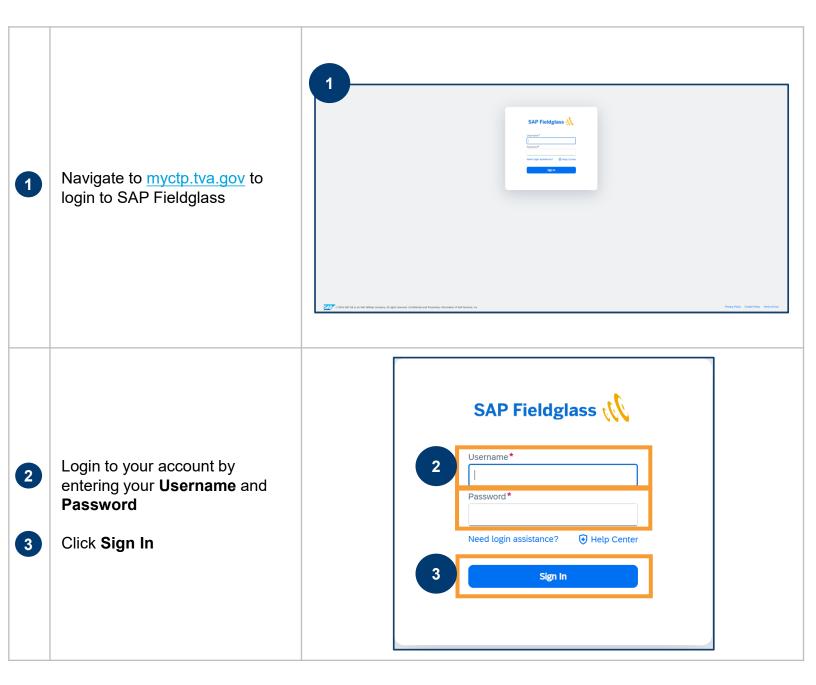

# Job Aid: Fieldglass Basic Navigation The purpose of this job aid is to instruct Contractors assigned to TVA on the basic navigation functions within SAP Fieldglass. Tasks a. Accessing the Contractor Talent Portal b. Logging In c. Home Page Overview d. Viewing Your Profile