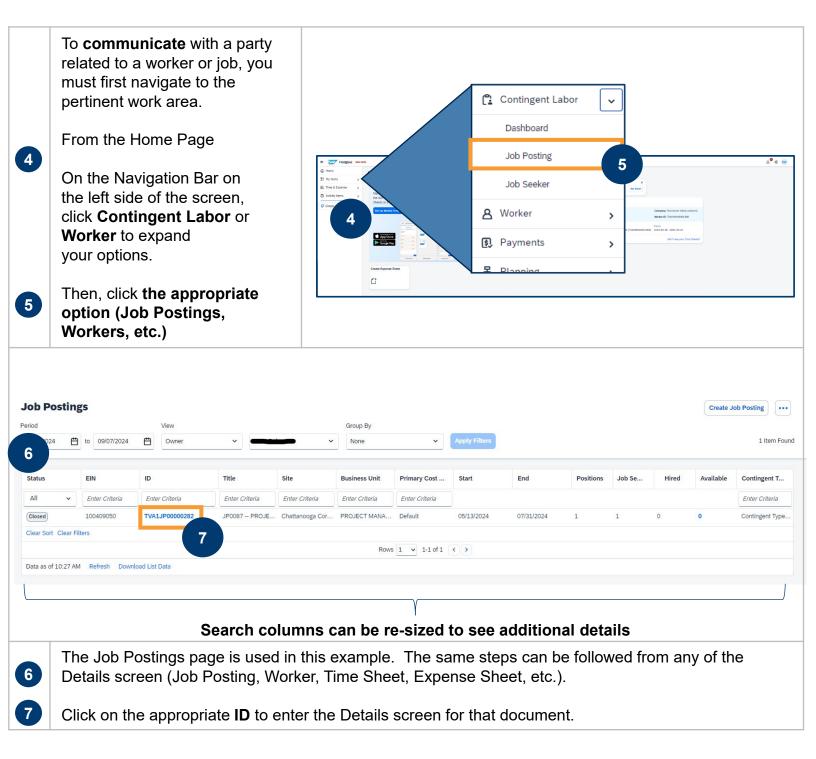

#### **Key Terms**

Social Chat - A feature within Fieldglass that allows users to communicate with other users.

♂ Job Posting List JP0087 -- PROJECT MANAGER -- SAFETY SENSITIVE E Actions Job Posting Status Job Posting ID 8 Progress Period TVA1JP00000282 05/13/2024 to 07/31/2024 Closed 0 0 0 Supplier Rates Q Job Seekers (1) Rate Details Rules Distribution Interviews Approvals / Audit Trail Related Job Posting Details Details Accounting Description Rates ST /Hr 148.43 USD THE PROJECT MANAGER IS RESPONSIBLE FOR THE OVERALL PLANNING, DIRECTION, MANAGEMENT, COORDINATION, IMPLEMENTATION, EXECUTION, CONTROL AND COMPLETION OF SPECIFIC PROJECTS ACCORDING TO SPECIFICATIONS, WITHIN BUDGET COST FROM INITIATION THROUGH COMPLETION. THE PROJECT MANAGER LEADS JOINT PROJECT TEAMS OT /Hr 177.87 USD Cost Allocation % (JPTS), APPLIES PROFESSIONAL PRINCIPLES, PRACTICES AND TECHNIQUES TO MANAGE AND CONTROL PROJECT SCHEDULE, COST AND PERFORMANCE RISK TO ENSURE PROJECT IS COMPLETED WITHIN A CERTAIN SET OF RESTRAINTS Default 100.000% (E.G., TIME, BUDGET, Estimated Shend