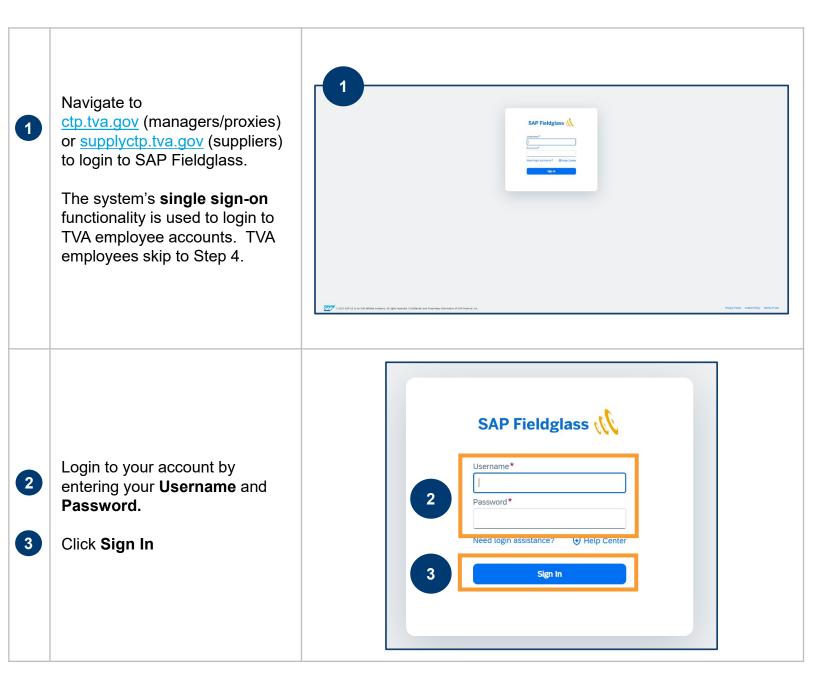

#### Job Aid: Social Chat Feature

The purpose of this job aid is to instruct users on essential functions within Fieldglass, specifically, the Social Chat feature.