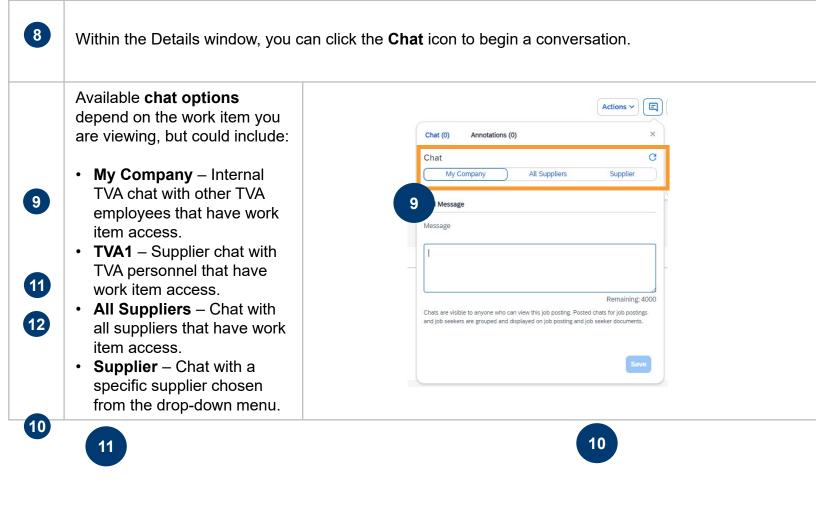

#### Tasks

- a. Open a Chat Window
- b. Select the Appropriate Audience
- c. Send Messages and Receive Responses

#### **Key Terms**

Social Chat - A feature within Fieldglass that allows users to communicate with other users.

♂ Job Posting List JP0087 -- PROJECT MANAGER -- SAFETY SENSITIVE E Actions Job Posting Status Job Posting ID 8 Progress Period TVA1JP00000282 05/13/2024 to 07/31/2024 Closed 0 0 0 Supplier Rates Q Job Seekers (1) Rate Details Rules Distribution Interviews Approvals / Audit Trail Related Job Posting Details Details Accounting Description Rates ST /Hr 148.43 USD THE PROJECT MANAGER IS RESPONSIBLE FOR THE OVERALL PLANNING, DIRECTION, MANAGEMENT, COORDINATION, IMPLEMENTATION, EXECUTION, CONTROL AND COMPLETION OF SPECIFIC PROJECTS ACCORDING TO SPECIFICATIONS, WITHIN BUDGET COST FROM INITIATION THROUGH COMPLETION. THE PROJECT MANAGER LEADS JOINT PROJECT TEAMS OT /Hr 177.87 USD Cost Allocation % (JPTS), APPLIES PROFESSIONAL PRINCIPLES, PRACTICES AND TECHNIQUES TO MANAGE AND CONTROL PROJECT SCHEDULE, COST AND PERFORMANCE RISK TO ENSURE PROJECT IS COMPLETED WITHIN A CERTAIN SET OF RESTRAINTS Default 100.000% (E.G., TIME, BUDGET, Estimated Shend