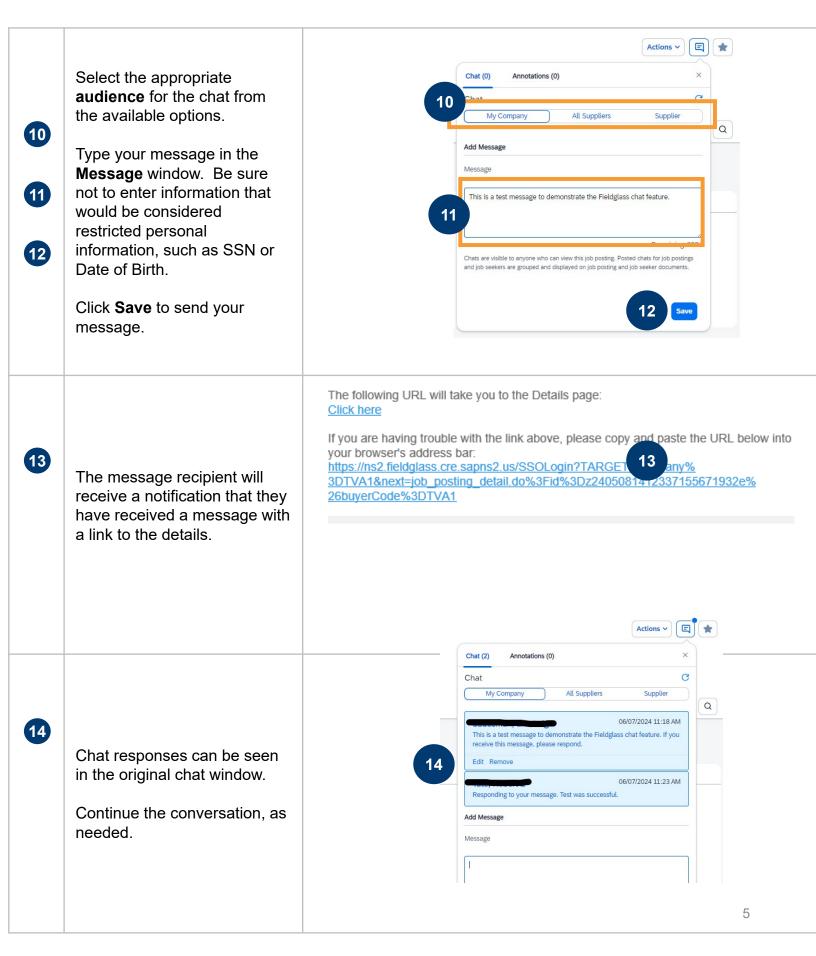

#### Tasks

- a. Open a Chat Window
- b. Select the Appropriate Audience
- c. Send Messages and Receive Responses