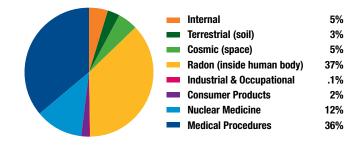

## What is radiation?

Radiation is energy traveling in the form of invisible particles or rays after the breakdown of radioactive atoms. Everyone is exposed to small amounts of radiation every day. Air, water, food and sunshine are a few sources of natural background radiation. The dose humans receive from radiation is commonly measured in "millirems." According to recent studies, the average radiation dose to a member of the public in the United States is about 620 millirems per year.

Radiation also comes from other sources. Color televisions produce about 1 millirem of radiation every year. Medical procedures such as X-rays and diagnostic tests can result in 20 to several thousand millirems of radiation a year, depending on a person's treatment for disease or injury.

#### SOURCES OF RADIATION