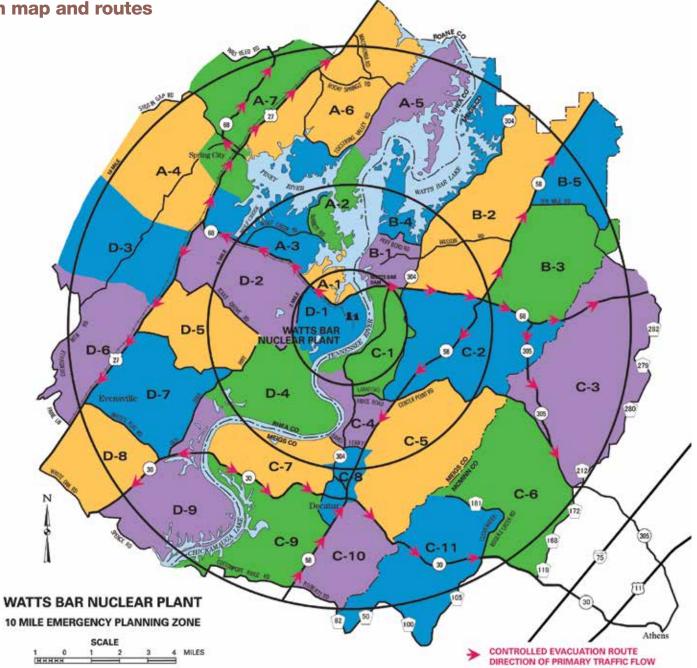

## Watts Bar evacuation map and routes

If an evacuation is ordered, it is important that you follow the evacuation routes shown on the map.

The 10-mile Emergency Planning Zone (EPZ) is divided into sectors. For quick reference, locate the sector in which you live or work and write it in the space below.

The evacuation routes for each sector are described on page 5. If an evacuation is ordered, locate the number for your sector and follow that route. Emergency workers will patrol these roads and will provide any aid or guidance you need.

**Note:** Individuals in doubt as to sector of residence or work should contact their local emergency management agency.

#### My sector number is:

Controlled evacuation routes are established for the purpose of helping the traffic flow. These routes will be patrolled by law enforcement officers and traffic-assist teams. In addition, if you are not familiar with the area or your shelter assignment, shelter information points will be set up on each route to assist in getting you to your assigned shelter. The controlled evacuation routes are indicated by arrows on the map on page 4 and are as follows:

#### U.S. 27

North from the intersection of State Route (SR) 68 into Roane County and south from the intersection into Hamilton County.

#### State Route (SR) 68

West from the Tennessee River to U.S. 27; north from Spring City into Cumberland County and east from the river to I-75.

#### SR 58

North from the intersection of SR 68 into Roane County; south from the intersection of SR 68 to SR 30, then east on SR 30; north from Cottonport Ridge Road/Roberts Road to SR 30, then east on SR 30.

#### SR 30

West from the Tennessee River to U.S. 27; east from the Tennessee River into Athens.

#### SR 305

South from the intersection with SR 68 to SR 30 in Athens.