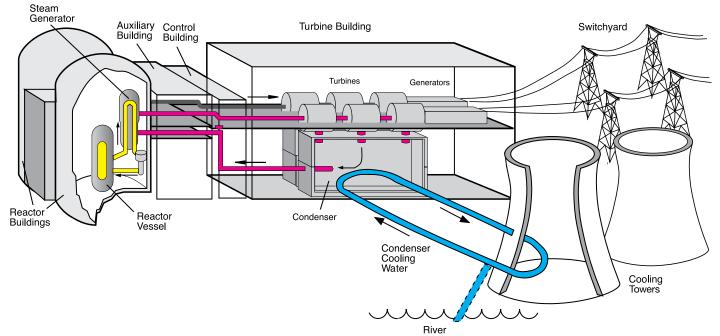

It is physically IMPOSSIBLE for the nuclear fuel at Watts Bar to explode like a nuclear bomb. The fuel for Watts Bar and most other nuclear power plants is only about 3 percent to 5 percent fissionable uranium. Nuclear weapons contain in excess of 90 percent fissionable uranium. Thus, there is not enough fissionable material for an explosion. The illustration above shows how the heat from the fission process is used to make steam and generate electricity at Watts Bar.

In the primary loop (yellow), water is pumped through the reactor core and is heated. The water is kept under high pressure to prevent it from boiling. The heated water is pumped to a steam generator, where the heat is transferred to a secondary loop of water. The water in the secondary loop (pink) boils to produce steam. The steam is piped to the turbines. The force of the expanding steam drives the turbines, which spin a magnet in a coil of wire (the generator) to generate electric power.

After passing through the turbines, the steam is converted back to water by circulating it around tubes carrying cool water from Chickamauga Reservoir (blue). The condensed steam – now water – is pumped back to the steam generator to repeat the cycle.

The condenser cooling water is passed through the cooling towers before being recycled through the plant. The three water systems are separate from each other. Most important, the radioactive water in the primary loop is not permitted to mix with the other, nonradioactive water systems.